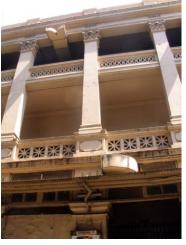

## Arya Bhavan

Front elevation

Semicircular windows

Detail of pediment on the front facade

Card No.: D-2

Ward (Part): D-IV

**CS No.:** 757

Plot Area: Not available