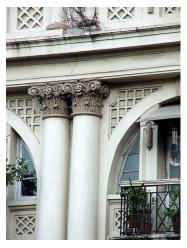

## Arya Bhavan

Front elevation

Semicircular windows

Detail of pediment on the front facade

Card No.: D-2

Ward (Part): D-IV

**CS No.:** 757

Plot Area: Not available