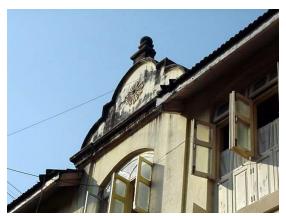

## Saboo Siddique

View from Sardar Vallabhbhai Patel Marg

Window opening is refilled and the dentils of the pediment are broken

Date encrypted on a key stone

Projecting balcony with decorative balustrade and brackets