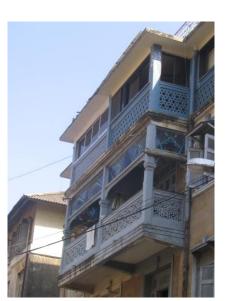

## Arya Bhavan

Front elevation

Semicircular windows

Detail of pediment on the front facade

Card No.: D-2

Ward (Part): D-IV

**CS No.:** 757

Plot Area: Not available