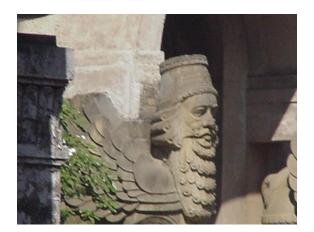

## Arya Bhavan

Front elevation

Semicircular windows

Detail of pediment on the front facade

Card No.: D-2

Ward (Part): D-IV

**CS No.:** 757

Plot Area: Not available