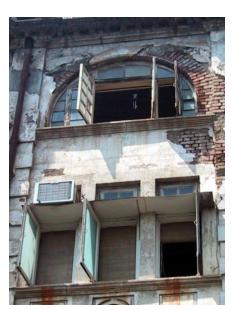

## Saboo Siddique

View from Sardar Vallabhbhai Patel Marg

Window opening is refilled and the dentils of the pediment are broken

Date encrypted on a key stone

Projecting balcony with decorative balustrade and brackets