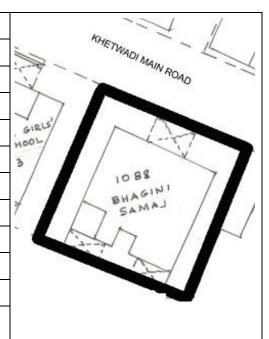

Card No.: D-1

Ward (Part): D-IV

**CS No.:** 1354

Plot Area: Not available

B U Area: Not available

Date: February, 2005

Record by: Gauri J, Uma P

Review by: Neera Adarkar

Internal: As above

External: As above

Photo T-IV-D:\Ward D\Arya

Ref.: Bhavan

| 1.0     | Denomination                        |                                                                                                                                                                                                                                                                                                                                                                                                                                                             |                       |        |                  |        |
|---------|-------------------------------------|-------------------------------------------------------------------------------------------------------------------------------------------------------------------------------------------------------------------------------------------------------------------------------------------------------------------------------------------------------------------------------------------------------------------------------------------------------------|-----------------------|--------|------------------|--------|
| 1.1     | Name of Premises                    | Arya Bhavan                                                                                                                                                                                                                                                                                                                                                                                                                                                 |                       |        |                  |        |
| 1.2     | Earlier Name                        | Not applicable                                                                                                                                                                                                                                                                                                                                                                                                                                              |                       |        |                  |        |
| 1.3     | Built in                            | Late 19 <sup>th</sup> Century                                                                                                                                                                                                                                                                                                                                                                                                                               | Extension Date (if    | any)   | Not applicable   |        |
| 2.0     | Access                              |                                                                                                                                                                                                                                                                                                                                                                                                                                                             |                       |        |                  |        |
| 2.1     | Main                                | Sardar Vallabhbhai                                                                                                                                                                                                                                                                                                                                                                                                                                          | Patel Marg            |        |                  |        |
| 2.2     | Subsidiary                          | Not applicable                                                                                                                                                                                                                                                                                                                                                                                                                                              |                       |        |                  |        |
| 3.0     | Ownership Pattern                   |                                                                                                                                                                                                                                                                                                                                                                                                                                                             |                       |        |                  |        |
| 3.1     | Present                             | Not available                                                                                                                                                                                                                                                                                                                                                                                                                                               |                       |        |                  |        |
| 3.2     | Past                                | Not available                                                                                                                                                                                                                                                                                                                                                                                                                                               |                       |        |                  |        |
| 3.3     | Status                              | Trust                                                                                                                                                                                                                                                                                                                                                                                                                                                       |                       |        |                  |        |
| 4.0     | Use                                 |                                                                                                                                                                                                                                                                                                                                                                                                                                                             |                       |        |                  |        |
| 4.1     | Present                             | Residential, Comm                                                                                                                                                                                                                                                                                                                                                                                                                                           | ercial, Institutional |        |                  |        |
| 4.2     | Past                                | Residential                                                                                                                                                                                                                                                                                                                                                                                                                                                 |                       |        |                  |        |
| 4.3     | Usage                               | Regular residential, commercial and institutional use                                                                                                                                                                                                                                                                                                                                                                                                       |                       |        |                  |        |
| 5.0     | Significance & Value Classification | 1                                                                                                                                                                                                                                                                                                                                                                                                                                                           |                       |        |                  |        |
| 5.1     | Townscape (Natural / Manmade)       | Located on a busy<br>near Dr. Dadasahe<br>North-South arteria                                                                                                                                                                                                                                                                                                                                                                                               | b Bhadkamkar Mar      |        |                  |        |
| 5.2     | Architectural Description           | One of the fine examples of exquisitely ornamental in Neo-classical vocabulary. Designed symmetrically in four bays with a large central pediment with dentils, supported by double height solid circular columns and decorative capitals. The end bays have twin slender columns. The balustrade on the first floor level, the terrace level and uniformly placed arch windows with prominent keystones attribute an integrated character to the building. |                       |        |                  |        |
| 5.3     | Intrinsic                           | One of the example area and existing in                                                                                                                                                                                                                                                                                                                                                                                                                     | •                     | _      | •                | Fort   |
| 5.4     | Value Classification                | A(arc), C(seh)                                                                                                                                                                                                                                                                                                                                                                                                                                              |                       | Recom  | mended Grade     | Ш      |
| 6.0     | Topography                          |                                                                                                                                                                                                                                                                                                                                                                                                                                                             |                       |        |                  |        |
| 6.1     | Floors                              | G + 3                                                                                                                                                                                                                                                                                                                                                                                                                                                       |                       |        |                  |        |
| 7.0     | Construction                        |                                                                                                                                                                                                                                                                                                                                                                                                                                                             |                       |        |                  |        |
| 7.1     | Plinth                              | 75 cms high masor                                                                                                                                                                                                                                                                                                                                                                                                                                           | nry plinth            |        |                  |        |
| 7.2     | Walls                               | 23 cms thick brick                                                                                                                                                                                                                                                                                                                                                                                                                                          | wall                  |        |                  |        |
| 7.3     | Floor                               | R.C.C. floor slab                                                                                                                                                                                                                                                                                                                                                                                                                                           |                       |        |                  |        |
| 7.4     | Stairs                              | Dog legged wooder                                                                                                                                                                                                                                                                                                                                                                                                                                           | n staircase           |        |                  |        |
| 7.5     | Openings                            | Semicircular openir folding glazed shutt                                                                                                                                                                                                                                                                                                                                                                                                                    |                       | and wo | ooden frames wit | th     |
| Adarkar | Associates. Architects              | 1                                                                                                                                                                                                                                                                                                                                                                                                                                                           |                       |        |                  | Ward D |