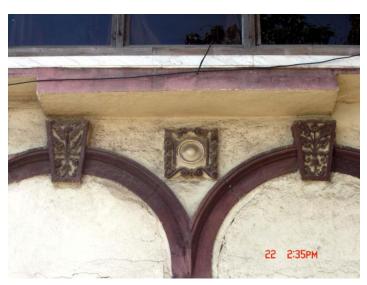

## Arya Bhavan

Front elevation

Semicircular windows

Detail of pediment on the front facade

Card No.: D-2

Ward (Part): D-IV

**CS No.:** 757

Plot Area: Not available