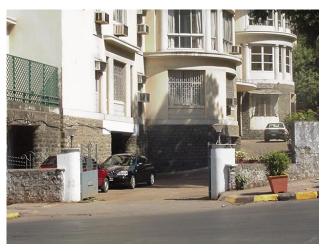

## Arya Bhavan

Front elevation

Semicircular windows

Detail of pediment on the front facade

Card No.: D-2

Ward (Part): D-IV

**CS No.:** 757

Plot Area: Not available