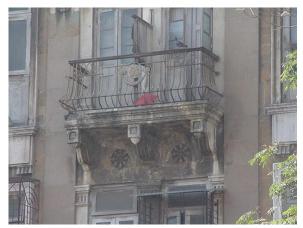

## Saboo Siddique

View from Sardar Vallabhbhai Patel Marg

Window opening is refilled and the dentils of the pediment are broken

Date encrypted on a key stone

Projecting balcony with decorative balustrade and brackets