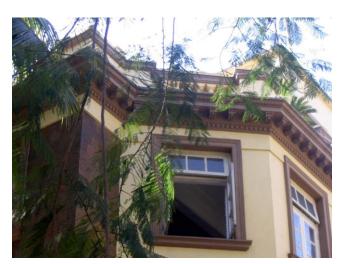

## Arya Bhavan

Front elevation

Semicircular windows

Detail of pediment on the front facade

Card No.: D-2

Ward (Part): D-IV

**CS No.:** 757

Plot Area: Not available