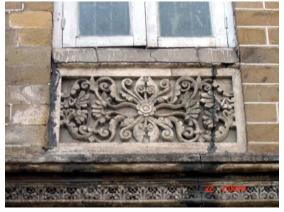

## Arya Bhavan

Front elevation

Semicircular windows

Detail of pediment on the front facade

Card No.: D-2

Ward (Part): D-IV

**CS No.:** 757

Plot Area: Not available