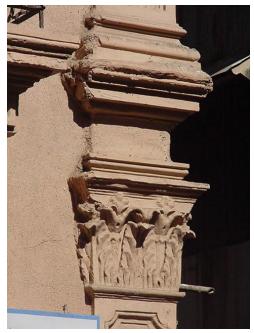

## Arya Bhavan

Front elevation

Semicircular windows

Detail of pediment on the front facade

Card No.: D-2

Ward (Part): D-IV

**CS No.:** 757

Plot Area: Not available