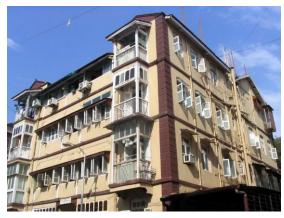

## Saboo Siddique

View from Sardar Vallabhbhai Patel Marg

Window opening is refilled and the dentils of the pediment are broken

Date encrypted on a key stone

Projecting balcony with decorative balustrade and brackets