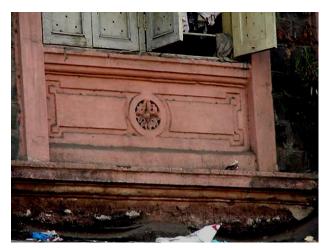

## Saboo Siddique

View from Sardar Vallabhbhai Patel Marg

Window opening is refilled and the dentils of the pediment are broken

Date encrypted on a key stone

Projecting balcony with decorative balustrade and brackets