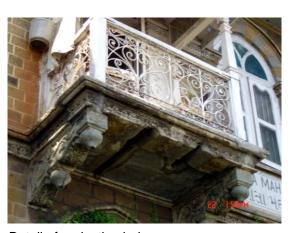

## Saboo Siddique

View from Sardar Vallabhbhai Patel Marg

Window opening is refilled and the dentils of the pediment are broken

Date encrypted on a key stone

Projecting balcony with decorative balustrade and brackets