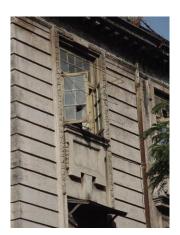

## Arya Bhavan

Front elevation

Semicircular windows

Detail of pediment on the front facade

Card No.: D-2

Ward (Part): D-IV

**CS No.:** 757

Plot Area: Not available