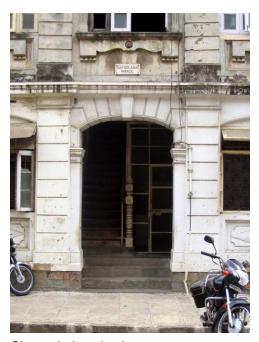

B U Area: Not available

Date: March, 2005

Record by: Gauri J, Madhura W

Review by: Neera Adarkar

Internal: As above

External: As above

Photo T-IV-D:\Ward D\Saboo

Ref.: Siddique

## Saboo Siddique

View from Sardar Vallabhbhai Patel Marg

Window opening is refilled and the dentils of the pediment are broken

Date encrypted on a key stone

Projecting balcony with decorative balustrade and brackets