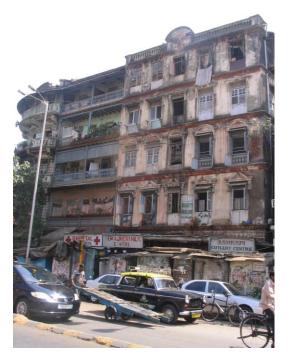

## Saboo Siddique

View from Sardar Vallabhbhai Patel Marg

Window opening is refilled and the dentils of the pediment are broken

Date encrypted on a key stone

Projecting balcony with decorative balustrade and brackets