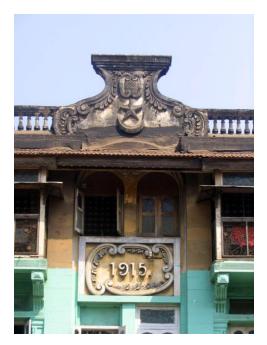

| None                                                                                                                                                                                                                                                                                                                                  |  |  |
| 12.0 | Additional Notes / References /<br>Documents Available   | Documents: C.S. Sheets, D.P. Sheets, Eicher City Maps-Mumbai.                                                                                                                                                                                                                                                                         |  |  |

# **George Building**



View from Maulana Shaukat Ali Road



Detail of decorative parapet and the built in date in stucco work on the façade



Name of the building on a stone below a window

Left side elevation not seen due to proximity of adjoining buildings



Front elevation



Side view from Maulana Shaukat Ali Road



**Card No.:** D-29

Ward (Part): D-IV

**CS No.:** 190

Plot Area: 509.20 sq.m.

**B U Area:** 1145.7 sq.m.

Date: March, 2005

Record by: Gauri J, Ojas P

Review by: Neera Adarkar

Internal: As above

External: As above

Photo T-IV-D:\Ward D\Sayeed

**Ref.:** Building



| 1.0 | Denomination                        |                                                                                                                                          |