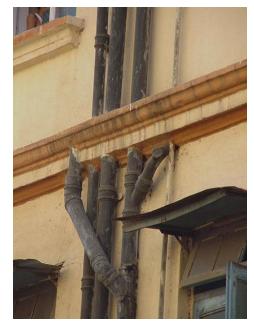

| 7.6  | Roofing                                                  | Flat roof with terrace                                                                                                                                                                                                                                                                                                                                                                                                                                                                                                                                                                                               |  |  |
|------|----------------------------------------------------------|----------------------------------------------------------------------------------------------------------------------------------------------------------------------------------------------------------------------------------------------------------------------------------------------------------------------------------------------------------------------------------------------------------------------------------------------------------------------------------------------------------------------------------------------------------------------------------------------------------------------|--|--|
| 7.7  | Articulation                                             | Cornice bands, arched rectangular pediments, balustrades balconies on carved brackets                                                                                                                                                                                                                                                                                                                                                                                                                                                                                                                                |  |  |
| 7.8  | Finishes                                                 | Malad stone externally, Internally plastered and painted.                                                                                                                                                                                                                                                                                                                                                                                                                                                                                                                                                            |  |  |
| 7.9  | Interiors (Movable & Immovable)                          | Interiors, not of heritage value                                                                                                                                                                                                                                                                                                                                                                                                                                                                                                                                                                                     |  |  |
| 7.10 | Compound / Fence / Gate                                  | Not provided                                                                                                                                                                                                                                                                                                                                                                                                                                                                                                                                                                                                         |  |  |
| 7.11 | Curtilage / Unbuilt Space / Out<br>Buildings / Landscape | No provision of open space around                                                                                                                                                                                                                                                                                                                                                                                                                                                                                                                                                                                    |  |  |
| 8.0  | Services & Utilities                                     |                                                                                                                                                                                                                                                                                                                                                                                                                                                                                                                                                                                                                      |  |  |
| 8.1  | Lighting                                                 | Natural and artificial, fair natural lighting                                                                                                                                                                                                                                                                                                                                                                                                                                                                                                                                                                        |  |  |
| 8.2  | Ventilation                                              | Natural and artificial, fair natural ventilation                                                                                                                                                                                                                                                                                                                                                                                                                                                                                                                                                                     |  |  |
| 8.3  | Electricity                                              | BEST                                                                                                                                                                                                                                                                                                                                                                                                                                                                                                                                                                                                                 |  |  |
| 8.4  | Water Supply                                             | MCGM                                                                                                                                                                                                                                                                                                                                                                                                                                                                                                                                                                                                                 |  |  |
| 8.5  | Drainage (Plumbing and Sanitation)                       | MCGM                                                                                                                                                                                                                                                                                                                                                                                                                                                                                                                                                                                                                 |  |  |
| 8.6  | Fire precaution                                          | Not provided                                                                                                                                                                                                                                                                                                                                                                                                                                                                                                                                                                                                         |  |  |
| 8.7  | Other (HVAC / BMS / Security<br>Systems)                 | Not provided                                                                                                                                                                                                                                                                                                                                                                                                                                                                                                                                                                                                         |  |  |
| 9.0  | Condition                                                |                                                                                                                                                                                                                                                                                                                                                                                                                                                                                                                                                                                                                      |  |  |
| 9.1  | Plinth                                                   | Good (No settlement or cracks observed)                                                                                                                                                                                                                                                                                                                                                                                                                                                                                                                                                                              |  |  |
| 9.2  | Walls                                                    | Fair (No dampness or cracks observed)                                                                                                                                                                                                                                                                                                                                                                                                                                                                                                                                                                                |  |  |
| 9.3  | Floor                                                    | Fair (No sagging observed)                                                                                                                                                                                                                                                                                                                                                                                                                                                                                                                                                                                           |  |  |
| 9.4  | Stairs                                                   | Fair (Wooden members need maintenance)                                                                                                                                                                                                                                                                                                                                                                                                                                                                                                                                                                               |  |  |
| 9.5  | Openings                                                 | Fair (Wooden members need maintenance)                                                                                                                                                                                                                                                                                                                                                                                                                                                                                                                                                                               |  |  |
| 9.6  | Roofing                                                  | Fair (No leakage observed)                                                                                                                                                                                                                                                                                                                                                                                                                                                                                                                                                                                           |  |  |
| 9.7  | Articulation & Finishes                                  | Fair (Needs maintenance)                                                                                                                                                                                                                                                                                                                                                                                                                                                                                                                                                                                             |  |  |
| 9.8  | Services                                                 | Fair (Drainage pipes need maintenance)                                                                                                                                                                                                                                                                                                                                                                                                                                                                                                                                                                               |  |  |
| 9.9  | Outbuildings                                             | Fair                                                                                                                                                                                                                                                                                                                                                                                                                                                                                                                                                                                                                 |  |  |
| 9.10 | Overall condition                                        | Fair Maintenance level Fair                                                                                                                                                                                                                                                                                                                                                                                                                                                                                                                                                                                          |  |  |
| 10.0 | Transformation                                           |                                                                                                                                                                                                                                                                                                                                                                                                                                                                                                                                                                                                                      |  |  |
| 10.1 | Form                                                     | Windows frames replaced by aluminium windows, Chajjas on M.S. brackets, hoarding added on ground floor and box grill on windows.                                                                                                                                                                                                                                                                                                                                                                                                                                                                                     |  |  |
| 10.2 | Structure                                                | No transformation                                                                                                                                                                                                                                                                                                                                                                                                                                                                                                                                                                                                    |  |  |
| 10.3 | Articulation & Finishes                                  | No transformation                                                                                                                                                                                                                                                                                                                                                                                                                                                                                                                                                                                                    |  |  |
| 11.0 | DP Remarks / Perceived Threats                           | None                                                                                                                                                                                                                                                                                                                                                                                                                                                                                                                                                                                                                 |  |  |
| 12.0 | Additional Notes / References /<br>Documents Available   | History: In the year 1672 farmers, gardeners, carpenters, blacksmiths, moochees migrated to Mumbai because of the East India Company. Later in the year 1804 areas of Kamathipura and Kumbharwada were reclaimed and colonies were established during the construction of the Bellasis Road. The entire area was hit badly during the Plague of 1896, thus to improvise the living standards of the city after the plague, Bombay Improvement Trust (B.I.T.) laid out the grid-iron plan for Kamathipura, Khetwadi and Kumbharwada in the year 1916.  Documents: C.S. sheets, D.P. Sheets, Eicher City Maps - Mumbai |  |  |