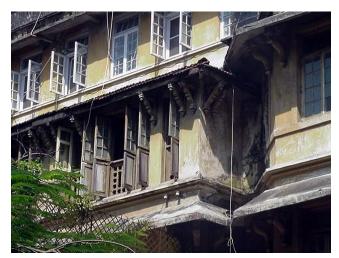

## Saboo Siddique

View from Sardar Vallabhbhai Patel Marg

Window opening is refilled and the dentils of the pediment are broken

Date encrypted on a key stone

Projecting balcony with decorative balustrade and brackets

B U Area: Not available

Date: March, 2005

Record by: Gauri J, Madhura W

Review by: Neera Adarkar

Internal: As above

External: As above

Photo T-IV-D:\Ward D\Saboo

Ref.: Siddique