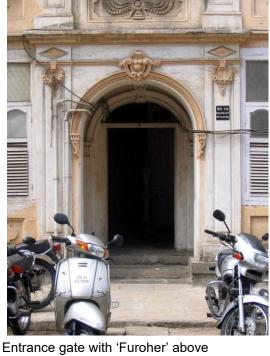

## Saboo Siddique

View from Sardar Vallabhbhai Patel Marg

Window opening is refilled and the dentils of the pediment are broken

Date encrypted on a key stone

Projecting balcony with decorative balustrade and brackets