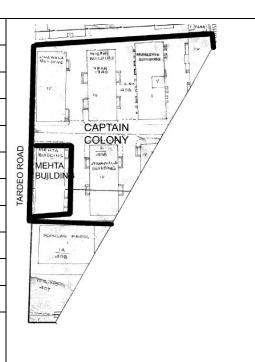

Card No.: D-1

Ward (Part): D-IV

**CS No.:** 1354

Plot Area: Not available

B U Area: Not available

Date: February, 2005

Record by: Gauri J, Uma P

Review by: Neera Adarkar

Internal: As above

External: As above

Photo T-IV-D:\Ward D\Arya

Ref.: Bhavan

| 1.0     | Denomination                        |                                                                                                                                                                                                                                                                                                                                                                                                                                                             |                       |        |                  |        |
|---------|-------------------------------------|-------------------------------------------------------------------------------------------------------------------------------------------------------------------------------------------------------------------------------------------------------------------------------------------------------------------------------------------------------------------------------------------------------------------------------------------------------------|-----------------------|--------|------------------|--------|
| 1.1     | Name of Premises                    | Arya Bhavan                                                                                                                                                                                                                                                                                                                                                                                                                                                 |                       |        |                  |        |
| 1.2     | Earlier Name                        | Not applicable                                                                                                                                                                                                                                                                                                                                                                                                                                              |                       |        |                  |        |
| 1.3     | Built in                            | Late 19 <sup>th</sup> Century                                                                                                                                                                                                                                                                                                                                                                                                                               | Extension Date (if    | any)   | Not applicable   |        |
| 2.0     | Access                              |                                                                                                                                                                                                                                                                                                                                                                                                                                                             |                       |        |                  |        |
| 2.1     | Main                                | Sardar Vallabhbhai                                                                                                                                                                                                                                                                                                                                                                                                                                          | Patel Marg            |        |                  |        |
| 2.2     | Subsidiary                          | Not applicable                                                                                                                                                                                                                                                                                                                                                                                                                                              |                       |        |                  |        |
| 3.0     | Ownership Pattern                   |                                                                                                                                                                                                                                                                                                                                                                                                                                                             |                       |        |                  |        |
| 3.1     | Present                             | Not available                                                                                                                                                                                                                                                                                                                                                                                                                                               |                       |        |                  |        |
| 3.2     | Past                                | Not available                                                                                                                                                                                                                                                                                                                                                                                                                                               |                       |        |                  |        |
| 3.3     | Status                              | Trust                                                                                                                                                                                                                                                                                                                                                                                                                                                       |                       |        |                  |        |
| 4.0     | Use                                 |                                                                                                                                                                                                                                                                                                                                                                                                                                                             |                       |        |                  |        |
| 4.1     | Present                             | Residential, Comm                                                                                                                                                                                                                                                                                                                                                                                                                                           | ercial, Institutional |        |                  |        |
| 4.2     | Past                                | Residential                                                                                                                                                                                                                                                                                                                                                                                                                                                 |                       |        |                  |        |
| 4.3     | Usage                               | Regular residential, commercial and institutional use                                                                                                                                                                                                                                                                                                                                                                                                       |                       |        |                  |        |
| 5.0     | Significance & Value Classification | 1                                                                                                                                                                                                                                                                                                                                                                                                                                                           |                       |        |                  |        |
| 5.1     | Townscape (Natural / Manmade)       | Located on a busy<br>near Dr. Dadasahe<br>North-South arteria                                                                                                                                                                                                                                                                                                                                                                                               | b Bhadkamkar Mar      |        |                  |        |
| 5.2     | Architectural Description           | One of the fine examples of exquisitely ornamental in Neo-classical vocabulary. Designed symmetrically in four bays with a large central pediment with dentils, supported by double height solid circular columns and decorative capitals. The end bays have twin slender columns. The balustrade on the first floor level, the terrace level and uniformly placed arch windows with prominent keystones attribute an integrated character to the building. |                       |        |                  |        |
| 5.3     | Intrinsic                           | One of the example area and existing in                                                                                                                                                                                                                                                                                                                                                                                                                     | •                     | _      | •                | Fort   |
| 5.4     | Value Classification                | A(arc), C(seh)                                                                                                                                                                                                                                                                                                                                                                                                                                              |                       | Recom  | mended Grade     | Ш      |
| 6.0     | Topography                          |                                                                                                                                                                                                                                                                                                                                                                                                                                                             |                       |        |                  |        |
| 6.1     | Floors                              | G + 3                                                                                                                                                                                                                                                                                                                                                                                                                                                       |                       |        |                  |        |
| 7.0     | Construction                        |                                                                                                                                                                                                                                                                                                                                                                                                                                                             |                       |        |                  |        |
| 7.1     | Plinth                              | 75 cms high masor                                                                                                                                                                                                                                                                                                                                                                                                                                           | nry plinth            |        |                  |        |
| 7.2     | Walls                               | 23 cms thick brick                                                                                                                                                                                                                                                                                                                                                                                                                                          | wall                  |        |                  |        |
| 7.3     | Floor                               | R.C.C. floor slab                                                                                                                                                                                                                                                                                                                                                                                                                                           |                       |        |                  |        |
| 7.4     | Stairs                              | Dog legged wooder                                                                                                                                                                                                                                                                                                                                                                                                                                           | n staircase           |        |                  |        |
| 7.5     | Openings                            | Semicircular openir folding glazed shutt                                                                                                                                                                                                                                                                                                                                                                                                                    |                       | and wo | ooden frames wit | th     |
| Adarkar | Associates. Architects              | 1                                                                                                                                                                                                                                                                                                                                                                                                                                                           |                       |        |                  | Ward D |