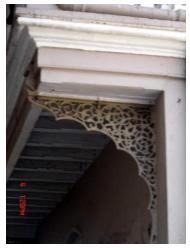

## Arya Bhavan

Front elevation

Semicircular windows

Detail of pediment on the front facade

Card No.: D-2

Ward (Part): D-IV

**CS No.:** 757

Plot Area: Not available