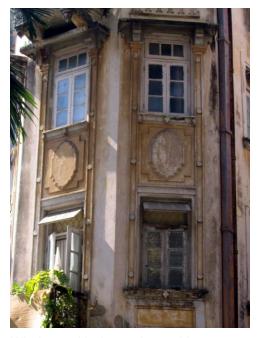

## Arya Bhavan

Front elevation

Semicircular windows

Detail of pediment on the front facade

Card No.: D-2

Ward (Part): D-IV

**CS No.:** 757

Plot Area: Not available