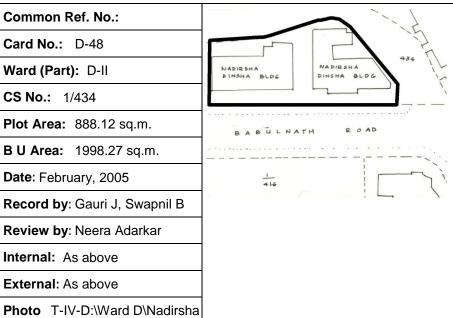

Card No.: D-1

Ward (Part): D-IV

**CS No.:** 1354

Plot Area: Not available

B U Area: Not available

Date: February, 2005

Record by: Gauri J, Uma P

Review by: Neera Adarkar

Internal: As above

External: As above

Photo T-IV-D:\Ward D\Arya

Ref.: Bhavan

| 1.0     | Denomination                        |                                                                                                                                                                                                                                                                                                                                                                                                                                                             |                       |        |                  |        |
|---------|-------------------------------------|-------------------------------------------------------------------------------------------------------------------------------------------------------------------------------------------------------------------------------------------------------------------------------------------------------------------------------------------------------------------------------------------------------------------------------------------------------------|-----------------------|--------|------------------|--------|
| 1.1     | Name of Premises                    | Arya Bhavan                                                                                                                                                                                                                                                                                                                                                                                                                                                 |                       |        |                  |        |
| 1.2     | Earlier Name                        | Not applicable                                                                                                                                                                                                                                                                                                                                                                                                                                              |                       |        |                  |        |
| 1.3     | Built in                            | Late 19 <sup>th</sup> Century                                                                                                                                                                                                                                                                                                                                                                                                                               | Extension Date (if    | any)   | Not applicable   |        |
| 2.0     | Access                              |                                                                                                                                                                                                                                                                                                                                                                                                                                                             |                       |        |                  |        |
| 2.1     | Main                                | Sardar Vallabhbhai                                                                                                                                                                                                                                                                                                                                                                                                                                          | Patel Marg            |        |                  |        |
| 2.2     | Subsidiary                          | Not applicable                                                                                                                                                                                                                                                                                                                                                                                                                                              |                       |        |                  |        |
| 3.0     | Ownership Pattern                   |                                                                                                                                                                                                                                                                                                                                                                                                                                                             |                       |        |                  |        |
| 3.1     | Present                             | Not available                                                                                                                                                                                                                                                                                                                                                                                                                                               |                       |        |                  |        |
| 3.2     | Past                                | Not available                                                                                                                                                                                                                                                                                                                                                                                                                                               |                       |        |                  |        |
| 3.3     | Status                              | Trust                                                                                                                                                                                                                                                                                                                                                                                                                                                       |                       |        |                  |        |
| 4.0     | Use                                 |                                                                                                                                                                                                                                                                                                                                                                                                                                                             |                       |        |                  |        |
| 4.1     | Present                             | Residential, Comm                                                                                                                                                                                                                                                                                                                                                                                                                                           | ercial, Institutional |        |                  |        |
| 4.2     | Past                                | Residential                                                                                                                                                                                                                                                                                                                                                                                                                                                 |                       |        |                  |        |
| 4.3     | Usage                               | Regular residential, commercial and institutional use                                                                                                                                                                                                                                                                                                                                                                                                       |                       |        |                  |        |
| 5.0     | Significance & Value Classification | 1                                                                                                                                                                                                                                                                                                                                                                                                                                                           |                       |        |                  |        |
| 5.1     | Townscape (Natural / Manmade)       | Located on a busy<br>near Dr. Dadasahe<br>North-South arteria                                                                                                                                                                                                                                                                                                                                                                                               | b Bhadkamkar Mar      |        |                  |        |
| 5.2     | Architectural Description           | One of the fine examples of exquisitely ornamental in Neo-classical vocabulary. Designed symmetrically in four bays with a large central pediment with dentils, supported by double height solid circular columns and decorative capitals. The end bays have twin slender columns. The balustrade on the first floor level, the terrace level and uniformly placed arch windows with prominent keystones attribute an integrated character to the building. |                       |        |                  |        |
| 5.3     | Intrinsic                           | One of the example area and existing in                                                                                                                                                                                                                                                                                                                                                                                                                     | •                     | _      | •                | Fort   |
| 5.4     | Value Classification                | A(arc), C(seh)                                                                                                                                                                                                                                                                                                                                                                                                                                              |                       | Recom  | mended Grade     | Ш      |
| 6.0     | Topography                          |                                                                                                                                                                                                                                                                                                                                                                                                                                                             |                       |        |                  |        |
| 6.1     | Floors                              | G + 3                                                                                                                                                                                                                                                                                                                                                                                                                                                       |                       |        |                  |        |
| 7.0     | Construction                        |                                                                                                                                                                                                                                                                                                                                                                                                                                                             |                       |        |                  |        |
| 7.1     | Plinth                              | 75 cms high masor                                                                                                                                                                                                                                                                                                                                                                                                                                           | nry plinth            |        |                  |        |
| 7.2     | Walls                               | 23 cms thick brick                                                                                                                                                                                                                                                                                                                                                                                                                                          | wall                  |        |                  |        |
| 7.3     | Floor                               | R.C.C. floor slab                                                                                                                                                                                                                                                                                                                                                                                                                                           |                       |        |                  |        |
| 7.4     | Stairs                              | Dog legged wooder                                                                                                                                                                                                                                                                                                                                                                                                                                           | n staircase           |        |                  |        |
| 7.5     | Openings                            | Semicircular openir folding glazed shutt                                                                                                                                                                                                                                                                                                                                                                                                                    |                       | and wo | ooden frames wit | th     |
| Adarkar | Associates. Architects              | 1                                                                                                                                                                                                                                                                                                                                                                                                                                                           |                       |        |                  | Ward D |