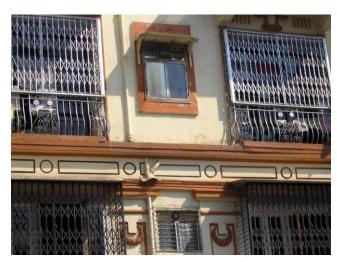

## Arya Bhavan

Front elevation

Semicircular windows

Detail of pediment on the front facade

Card No.: D-2

Ward (Part): D-IV

**CS No.:** 757

Plot Area: Not available