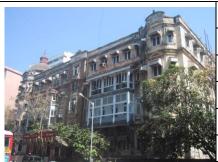

## Saboo Siddique

View from Sardar Vallabhbhai Patel Marg

Window opening is refilled and the dentils of the pediment are broken

Date encrypted on a key stone

Projecting balcony with decorative balustrade and brackets