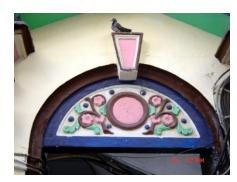

## Arya Bhavan

Front elevation

Semicircular windows

Detail of pediment on the front facade

Card No.: D-2

Ward (Part): D-IV

**CS No.:** 757

Plot Area: Not available