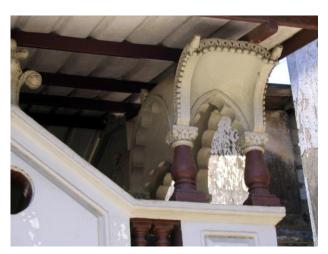

## Arya Bhavan

Front elevation

Semicircular windows

Detail of pediment on the front facade

Card No.: D-2

Ward (Part): D-IV

**CS No.:** 757

Plot Area: Not available