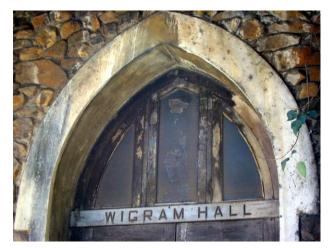

Card No.: D-1

Ward (Part): D-IV

**CS No.:** 1354

Plot Area: Not available

B U Area: Not available

Date: February, 2005

Record by: Gauri J, Uma P

Review by: Neera Adarkar

Internal: As above

External: As above

Photo T-IV-D:\Ward D\Arya

Ref.: Bhavan

| 1.0     | Denomination                        |                                                                                                                                                                                                                                                                                                                                                                                                                                                             |                       |        |                  |        |
|---------|-------------------------------------|-------------------------------------------------------------------------------------------------------------------------------------------------------------------------------------------------------------------------------------------------------------------------------------------------------------------------------------------------------------------------------------------------------------------------------------------------------------|-----------------------|--------|------------------|--------|
| 1.1     | Name of Premises                    | Arya Bhavan                                                                                                                                                                                                                                                                                                                                                                                                                                                 |                       |        |                  |        |
| 1.2     | Earlier Name                        | Not applicable                                                                                                                                                                                                                                                                                                                                                                                                                                              |                       |        |                  |        |
| 1.3     | Built in                            | Late 19 <sup>th</sup> Century                                                                                                                                                                                                                                                                                                                                                                                                                               | Extension Date (if    | any)   | Not applicable   |        |
| 2.0     | Access                              |                                                                                                                                                                                                                                                                                                                                                                                                                                                             |                       |        |                  |        |
| 2.1     | Main                                | Sardar Vallabhbhai                                                                                                                                                                                                                                                                                                                                                                                                                                          | Patel Marg            |        |                  |        |
| 2.2     | Subsidiary                          | Not applicable                                                                                                                                                                                                                                                                                                                                                                                                                                              |                       |        |                  |        |
| 3.0     | Ownership Pattern                   |                                                                                                                                                                                                                                                                                                                                                                                                                                                             |                       |        |                  |        |
| 3.1     | Present                             | Not available                                                                                                                                                                                                                                                                                                                                                                                                                                               |                       |        |                  |        |
| 3.2     | Past                                | Not available                                                                                                                                                                                                                                                                                                                                                                                                                                               |                       |        |                  |        |
| 3.3     | Status                              | Trust                                                                                                                                                                                                                                                                                                                                                                                                                                                       |                       |        |                  |        |
| 4.0     | Use                                 |                                                                                                                                                                                                                                                                                                                                                                                                                                                             |                       |        |                  |        |
| 4.1     | Present                             | Residential, Comm                                                                                                                                                                                                                                                                                                                                                                                                                                           | ercial, Institutional |        |                  |        |
| 4.2     | Past                                | Residential                                                                                                                                                                                                                                                                                                                                                                                                                                                 |                       |        |                  |        |
| 4.3     | Usage                               | Regular residential, commercial and institutional use                                                                                                                                                                                                                                                                                                                                                                                                       |                       |        |                  |        |
| 5.0     | Significance & Value Classification | 1                                                                                                                                                                                                                                                                                                                                                                                                                                                           |                       |        |                  |        |
| 5.1     | Townscape (Natural / Manmade)       | Located on a busy<br>near Dr. Dadasahe<br>North-South arteria                                                                                                                                                                                                                                                                                                                                                                                               | b Bhadkamkar Mar      |        |                  |        |
| 5.2     | Architectural Description           | One of the fine examples of exquisitely ornamental in Neo-classical vocabulary. Designed symmetrically in four bays with a large central pediment with dentils, supported by double height solid circular columns and decorative capitals. The end bays have twin slender columns. The balustrade on the first floor level, the terrace level and uniformly placed arch windows with prominent keystones attribute an integrated character to the building. |                       |        |                  |        |
| 5.3     | Intrinsic                           | One of the example area and existing in                                                                                                                                                                                                                                                                                                                                                                                                                     | •                     | _      | •                | Fort   |
| 5.4     | Value Classification                | A(arc), C(seh)                                                                                                                                                                                                                                                                                                                                                                                                                                              |                       | Recom  | mended Grade     | Ш      |
| 6.0     | Topography                          |                                                                                                                                                                                                                                                                                                                                                                                                                                                             |                       |        |                  |        |
| 6.1     | Floors                              | G + 3                                                                                                                                                                                                                                                                                                                                                                                                                                                       |                       |        |                  |        |
| 7.0     | Construction                        |                                                                                                                                                                                                                                                                                                                                                                                                                                                             |                       |        |                  |        |
| 7.1     | Plinth                              | 75 cms high masor                                                                                                                                                                                                                                                                                                                                                                                                                                           | nry plinth            |        |                  |        |
| 7.2     | Walls                               | 23 cms thick brick                                                                                                                                                                                                                                                                                                                                                                                                                                          | wall                  |        |                  |        |
| 7.3     | Floor                               | R.C.C. floor slab                                                                                                                                                                                                                                                                                                                                                                                                                                           |                       |        |                  |        |
| 7.4     | Stairs                              | Dog legged wooder                                                                                                                                                                                                                                                                                                                                                                                                                                           | n staircase           |        |                  |        |
| 7.5     | Openings                            | Semicircular openir folding glazed shutt                                                                                                                                                                                                                                                                                                                                                                                                                    |                       | and wo | ooden frames wit | th     |
| Adarkar | Associates. Architects              | 1                                                                                                                                                                                                                                                                                                                                                                                                                                                           |                       |        |                  | Ward D |

| 7.6  | Roofing                                                  | Combination of flat roof terrace and sloping roof                                                                                                                                                                                                                                        |  |  |
|------|----------------------------------------------------------|------------------------------------------------------------------------------------------------------------------------------------------------------------------------------------------------------------------------------------------------------------------------------------------|--|--|
| 7.7  | Articulation                                             | Façade has a pediment in the centre with dentils below, which continue to be under the cornice band of terrace floor level. Ionic columns flanking from first to second floor. Cornice bands at all floor level. Typical decorative balustrades at first floor window level and terrace. |  |  |
| 7.8  | Finishes                                                 | Internally and externally cement plastered and painted                                                                                                                                                                                                                                   |  |  |
| 7.9  | Interiors (Movable & Immovable)                          | Interiors, not of heritage value                                                                                                                                                                                                                                                         |  |  |
| 7.10 | Compound / Fence / Gate                                  | Not provided                                                                                                                                                                                                                                                                             |  |  |
| 7.11 | Curtilage / Unbuilt Space / Out<br>Buildings / Landscape | Marginal side open spaces                                                                                                                                                                                                                                                                |  |  |
| 8.0  | Services & Utilities                                     |                                                                                                                                                                                                                                                                                          |  |  |
| 8.1  | Lighting                                                 | Natural and artificial, good natural lighting                                                                                                                                                                                                                                            |  |  |
| 8.2  | Ventilation                                              | Natural and artificial, good natural ventilation                                                                                                                                                                                                                                         |  |  |
| 8.3  | Electricity                                              | BEST                                                                                                                                                                                                                                                                                     |  |  |
| 8.4  | Water Supply                                             | MCGM                                                                                                                                                                                                                                                                                     |  |  |
| 8.5  | Drainage (Plumbing and Sanitation)                       | MCGM                                                                                                                                                                                                                                                                                     |  |  |
| 8.6  | Fire precaution                                          | Not provided                                                                                                                                                                                                                                                                             |  |  |
| 8.7  | Other (HVAC / BMS / Security Systems)                    | Not provided                                                                                                                                                                                                                                                                             |  |  |
| 9.0  | Condition                                                |                                                                                                                                                                                                                                                                                          |  |  |
| 9.1  | Plinth                                                   | Fair (No settlement or cracks observed)                                                                                                                                                                                                                                                  |  |  |
| 9.2  | Walls                                                    | Fair (Well maintained)                                                                                                                                                                                                                                                                   |  |  |
| 9.3  | Floor                                                    | Fair (No sagging observed)                                                                                                                                                                                                                                                               |  |  |
| 9.4  | Stairs                                                   | Fair (Wooden members need maintenance)                                                                                                                                                                                                                                                   |  |  |
| 9.5  | Openings                                                 | Fair (Wooden members need maintenance)                                                                                                                                                                                                                                                   |  |  |
| 9.6  | Roofing                                                  | Good (No leakage observed)                                                                                                                                                                                                                                                               |  |  |
| 9.7  | Articulation & Finishes                                  | Good (Well maintained)                                                                                                                                                                                                                                                                   |  |  |
| 9.8  | Services                                                 | Fair (Drainage pipes need no replacement)                                                                                                                                                                                                                                                |  |  |
| 9.9  | Outbuildings                                             | Fair                                                                                                                                                                                                                                                                                     |  |  |
| 9.10 | Overall condition                                        | Fair Maintenance level Fair                                                                                                                                                                                                                                                              |  |  |
| 10.0 | Transformation                                           |                                                                                                                                                                                                                                                                                          |  |  |
| 10.1 | Form                                                     | Ground floor openings are fully glazed.                                                                                                                                                                                                                                                  |  |  |
| 10.2 | Structure                                                | No transformation                                                                                                                                                                                                                                                                        |  |  |
| 10.3 | Articulation & Finishes                                  | No transformation                                                                                                                                                                                                                                                                        |  |  |
| 11.0 | DP Remarks / Perceived Threats                           | None                                                                                                                                                                                                                                                                                     |  |  |
| 12.0 | Additional Notes / References / Documents Available      | Documents: C.S. Sheets, D.P. Sheets, Eicher City Maps-Mumbai.                                                                                                                                                                                                                            |  |  |