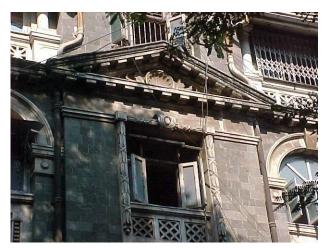

## Arya Bhavan

Front elevation

Semicircular windows

Detail of pediment on the front facade

Card No.: D-2

Ward (Part): D-IV

**CS No.:** 757

Plot Area: Not available