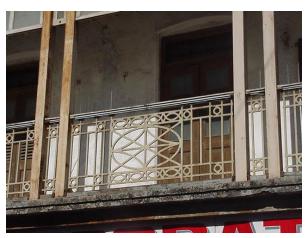

## Arya Bhavan

Front elevation

Semicircular windows

Detail of pediment on the front facade

Card No.: D-2

Ward (Part): D-IV

**CS No.:** 757

Plot Area: Not available