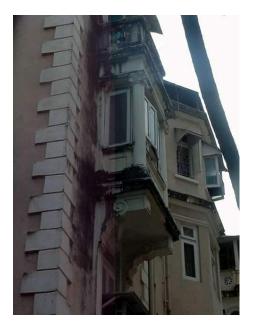

## Arya Bhavan

Front elevation

Semicircular windows

Detail of pediment on the front facade

Card No.: D-2

Ward (Part): D-IV

**CS No.:** 757

Plot Area: Not available