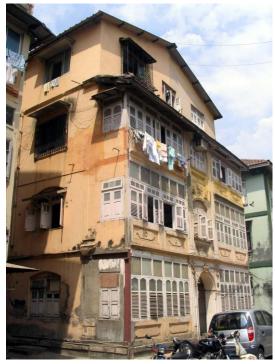

## Arya Bhavan

Front elevation

Semicircular windows

Detail of pediment on the front facade

Card No.: D-2

Ward (Part): D-IV

**CS No.:** 757

Plot Area: Not available