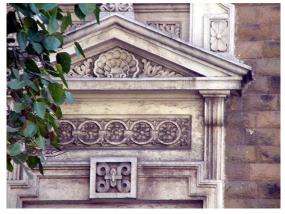

## Arya Bhavan

Front elevation

Semicircular windows

Detail of pediment on the front facade

Card No.: D-2

Ward (Part): D-IV

**CS No.:** 757

Plot Area: Not available