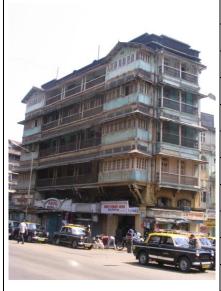

## Saboo Siddique

View from Sardar Vallabhbhai Patel Marg

Window opening is refilled and the dentils of the pediment are broken

Date encrypted on a key stone

Projecting balcony with decorative balustrade and brackets