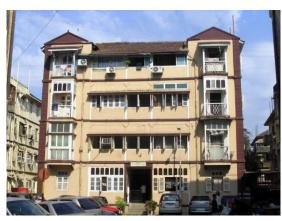

## Arya Bhavan

Front elevation

Semicircular windows

Detail of pediment on the front facade

Card No.: D-2

Ward (Part): D-IV

**CS No.:** 757

Plot Area: Not available