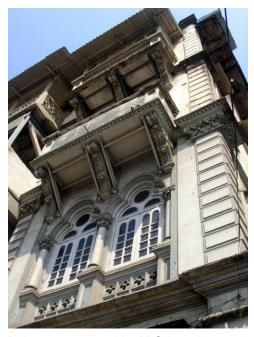

## Arya Bhavan

Front elevation

Semicircular windows

Detail of pediment on the front facade

Card No.: D-2

Ward (Part): D-IV

**CS No.:** 757

Plot Area: Not available