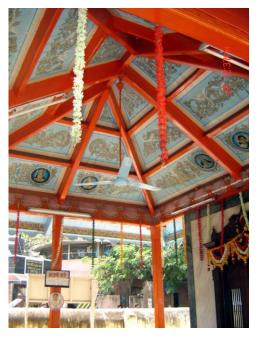

## Arya Bhavan

Front elevation

Semicircular windows

Detail of pediment on the front facade

Card No.: D-2

Ward (Part): D-IV

**CS No.:** 757

Plot Area: Not available