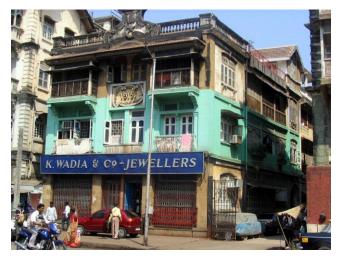

ved Threats                           | None                                                                                                                                                                                                                                                                                                                                  |  |  |
| 12.0 | Additional Notes / References /<br>Documents Available   | Documents: C.S. Sheets, D.P. Sheets, Eicher City Maps-Mumbai.                                                                                                                                                                                                                                                                         |  |  |

# **George Building**



View from Maulana Shaukat Ali Road



Detail of decorative parapet and the built in date in stucco work on the façade



Name of the building on a stone below a window

Left side elevation not seen due to proximity of adjoining buildings



Front elevation



Side view from Maulana Shaukat Ali Road



**Card No.:** D-29

Ward (Part): D-IV

**CS No.:** 190

Plot Area: 509.20 sq.m.

**B U Area:** 1145.7 sq.m.

Date: March, 2005

Record by: Gauri J, Ojas P

Review by: Neera Adarkar

Internal: As above

External: As above

Photo T-IV-D:\Ward D\Sayeed

**Ref.:** Building



| 1.0 | Denomination                        |                                                                                                                                          |