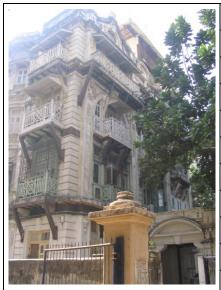

## Arya Bhavan

Front elevation

Semicircular windows

Detail of pediment on the front facade

Card No.: D-2

Ward (Part): D-IV

**CS No.:** 757

Plot Area: Not available