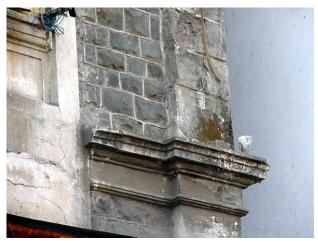

## Arya Bhavan

Front elevation

Semicircular windows

Detail of pediment on the front facade

Card No.: D-2

Ward (Part): D-IV

**CS No.:** 757

Plot Area: Not available