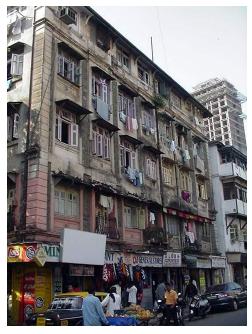

## Arya Bhavan

Front elevation

Semicircular windows

Detail of pediment on the front facade

Card No.: D-2

Ward (Part): D-IV

**CS No.:** 757

Plot Area: Not available