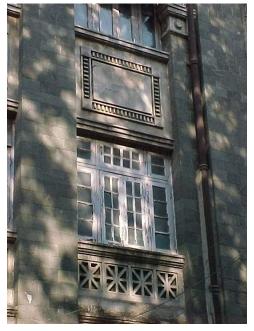

## Arya Bhavan

Front elevation

Semicircular windows

Detail of pediment on the front facade

Card No.: D-2

Ward (Part): D-IV

**CS No.:** 757

Plot Area: Not available