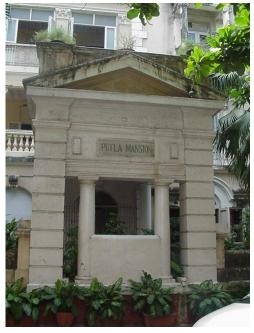

|  |  |
| 11.0 | DP Remarks / Perceived Threats                           | None                                                                                                                                                                                                                                                                       |  |  |
| 12.0 | Additional Notes / References / Documents Available      | Documents: C.S. sheets, D.P. Sheets, Eicher City Maps - Mumbai                                                                                                                                                                                                             |  |  |

## **Putla Mansion (Darabsha Marg Precinct)**



View from Darabsha Marg



Entrance porch in Neoclassical style



Long and short work at the corner edge of the building



Coupled columns with criss cross pattern concrete jali



Entrance porch with channeled rustication

Right side elevation and Left side elevation not seen due to proximity of adjoining buildings



**Card No.:** D-72

Ward (Part): D-II

**CS No.:** 6 / 659, 7 / 659

Plot Area: 2152.19 sq.m.

**B U Area:** 3873.94 sq.m.

Date: March, 2005

Record by: Gauri J, Uma P

Review by: Neera Adarkar

Internal: As above

External: As above

Photo T-IV-D:\Ward D\Boyce Ref.: Dhunapatel Agiary (Adarian)



| 1.0 | Denomination                        | ·