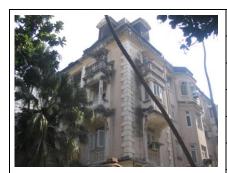

## Arya Bhavan

Front elevation

Semicircular windows

Detail of pediment on the front facade

Card No.: D-2

Ward (Part): D-IV

**CS No.:** 757

Plot Area: Not available