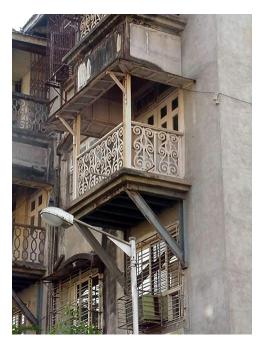

## Saboo Siddique

View from Sardar Vallabhbhai Patel Marg

Window opening is refilled and the dentils of the pediment are broken

Date encrypted on a key stone

Projecting balcony with decorative balustrade and brackets