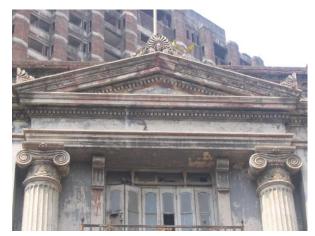

## Arya Bhavan

Front elevation

Semicircular windows

Detail of pediment on the front facade

Card No.: D-2

Ward (Part): D-IV

**CS No.:** 757

Plot Area: Not available