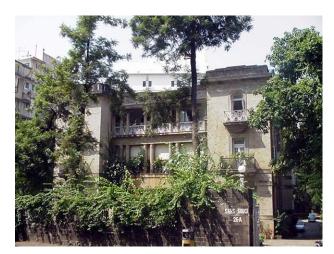

## Arya Bhavan

Front elevation

Semicircular windows

Detail of pediment on the front facade

Card No.: D-2

Ward (Part): D-IV

**CS No.:** 757

Plot Area: Not available