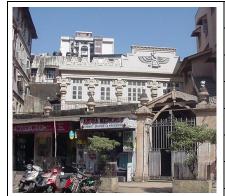

## Arya Bhavan

Front elevation

Semicircular windows

Detail of pediment on the front facade

Card No.: D-2

Ward (Part): D-IV

**CS No.:** 757

Plot Area: Not available