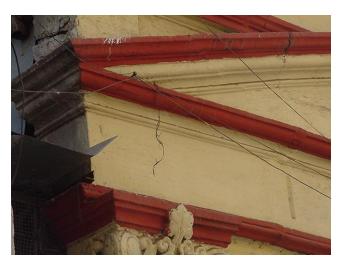

## Arya Bhavan

Front elevation

Semicircular windows

Detail of pediment on the front facade

Card No.: D-2

Ward (Part): D-IV

**CS No.:** 757

Plot Area: Not available