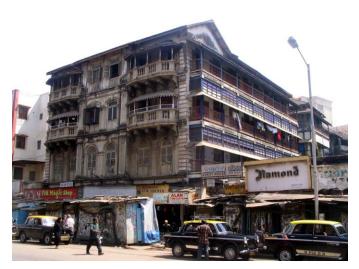

## Arya Bhavan

Front elevation

Semicircular windows

Detail of pediment on the front facade

Card No.: D-2

Ward (Part): D-IV

**CS No.:** 757

Plot Area: Not available