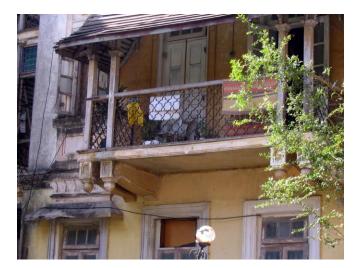

## Saboo Siddique

View from Sardar Vallabhbhai Patel Marg

Window opening is refilled and the dentils of the pediment are broken

Date encrypted on a key stone

Projecting balcony with decorative balustrade and brackets