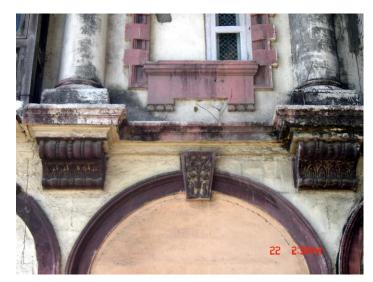

## Arya Bhavan

Front elevation

Semicircular windows

Detail of pediment on the front facade

Card No.: D-2

Ward (Part): D-IV

**CS No.:** 757

Plot Area: Not available