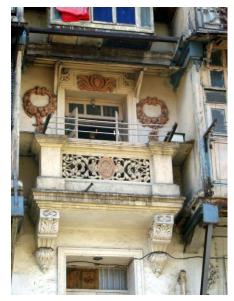

## Arya Bhavan

Front elevation

Semicircular windows

Detail of pediment on the front facade

Card No.: D-2

Ward (Part): D-IV

**CS No.:** 757

Plot Area: Not available