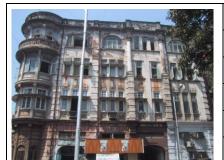

## Arya Bhavan

Front elevation

Semicircular windows

Detail of pediment on the front facade

Card No.: D-2

Ward (Part): D-IV

**CS No.:** 757

Plot Area: Not available