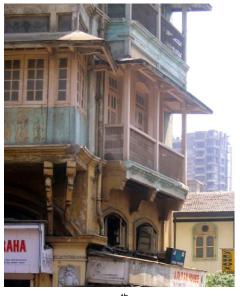

## Saboo Siddique

View from Sardar Vallabhbhai Patel Marg

Window opening is refilled and the dentils of the pediment are broken

Date encrypted on a key stone

Projecting balcony with decorative balustrade and brackets