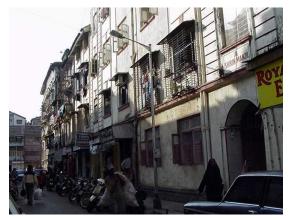

## Arya Bhavan

Front elevation

Semicircular windows

Detail of pediment on the front facade

Card No.: D-2

Ward (Part): D-IV

**CS No.:** 757

Plot Area: Not available