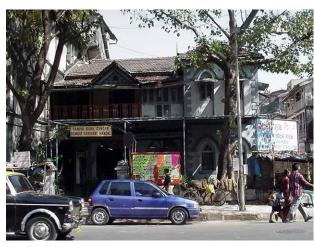

## Arya Bhavan

Front elevation

Semicircular windows

Detail of pediment on the front facade

Card No.: D-2

Ward (Part): D-IV

**CS No.:** 757

Plot Area: Not available