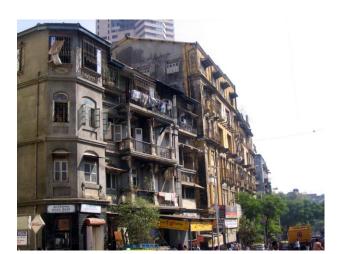

## Arya Bhavan

Front elevation

Semicircular windows

Detail of pediment on the front facade

Card No.: D-2

Ward (Part): D-IV

**CS No.:** 757

Plot Area: Not available