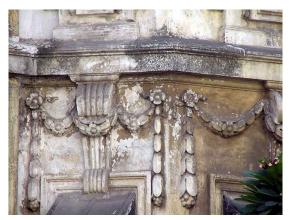

## Arya Bhavan

Front elevation

Semicircular windows

Detail of pediment on the front facade

Card No.: D-2

Ward (Part): D-IV

**CS No.:** 757

Plot Area: Not available