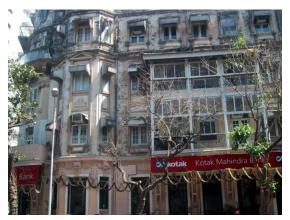

## Arya Bhavan

Front elevation

Semicircular windows

Detail of pediment on the front facade

Card No.: D-2

Ward (Part): D-IV

**CS No.:** 757

Plot Area: Not available