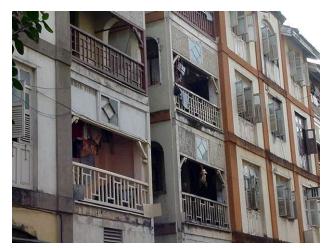

B U Area: Not available

Date: March, 2005

Record by: Gauri J, Madhura W

Review by: Neera Adarkar

Internal: As above

External: As above

Photo T-IV-D:\Ward D\Saboo

Ref.: Siddique

| 1.0        | Denomination                        |                                                                                       |                                                                                                                                                                                                                                                                                                                                                                              |             |                    |      |
|------------|-------------------------------------|---------------------------------------------------------------------------------------|------------------------------------------------------------------------------------------------------------------------------------------------------------------------------------------------------------------------------------------------------------------------------------------------------------------------------------------------------------------------------|-------------|--------------------|------|
| 1.1        | Name of Premises                    | Saboo Siddique                                                                        |                                                                                                                                                                                                                                                                                                                                                                              |             |                    |      |
| 1.2        | Earlier Name                        | Not applicable                                                                        |                                                                                                                                                                                                                                                                                                                                                                              |             |                    |      |
| 1.3        | Built in                            | 1919                                                                                  | Extension Date (if                                                                                                                                                                                                                                                                                                                                                           | any)        | Not applicable     |      |
| 2.0        | Access                              |                                                                                       |                                                                                                                                                                                                                                                                                                                                                                              |             |                    |      |
| 2.1        | Main                                | Sardar Vallabhbha                                                                     | i Patel Marg, Khetw                                                                                                                                                                                                                                                                                                                                                          | adi .       |                    |      |
| 2.2        | Subsidiary                          | Khetwadi 1st Lane                                                                     | Khetwadi 1 <sup>st</sup> Lane                                                                                                                                                                                                                                                                                                                                                |             |                    |      |
| 3.0        | Ownership Pattern                   |                                                                                       |                                                                                                                                                                                                                                                                                                                                                                              |             |                    |      |
| 3.1        | Present                             | Not available                                                                         |                                                                                                                                                                                                                                                                                                                                                                              |             |                    |      |
| 3.2        | Past                                | Not available                                                                         |                                                                                                                                                                                                                                                                                                                                                                              |             |                    |      |
| 3.3        | Status                              | Tenanted                                                                              |                                                                                                                                                                                                                                                                                                                                                                              |             |                    |      |
| 4.0        | Use                                 |                                                                                       |                                                                                                                                                                                                                                                                                                                                                                              |             |                    |      |
| 4.1        | Present                             | Residential, Comm                                                                     | nercial                                                                                                                                                                                                                                                                                                                                                                      |             |                    |      |
| 4.2        | Past                                | Residential, Comn                                                                     | Residential, Commercial                                                                                                                                                                                                                                                                                                                                                      |             |                    |      |
| 4.3        | Usage                               | Regular residentia                                                                    | l and commercial us                                                                                                                                                                                                                                                                                                                                                          | se          |                    |      |
| 5.0        | Significance & Value Classification | on                                                                                    |                                                                                                                                                                                                                                                                                                                                                                              |             |                    |      |
| 5.1        | Townscape (Natural / Manmade)       | A corner building of high rise skyline of                                             | on Sardar Vallabhbh<br>this major road.                                                                                                                                                                                                                                                                                                                                      | ai Patel    | Marg maintainir    | ng   |
| 5.2        | Architectural Description           | ground floor, recta<br>with arches on the<br>balustrade have de<br>decorative cornice | Exposed Yellow Malad stone building, with arched entrance on ground floor, rectangular windows with pediments for first floor and with arches on the second floor. The windows terrace parapet have balustrade have decorative pediment above third floor with decorative cornice band with dentils. The top floor has pilasters with decorative capitals. Good workmanship. |             |                    |      |
| 5.3        | Intrinsic                           | is largly occupied I                                                                  | e 1919 is written in C<br>by Gujrathi trading c<br>ments in the vicinity                                                                                                                                                                                                                                                                                                     | ommuni      |                    |      |
| 5.4        | Value Classification                | A(arc), B(des), I(so                                                                  | ce), A(his)                                                                                                                                                                                                                                                                                                                                                                  | Recom       | mended Grade       | Ш    |
| 6.0        | Topography                          |                                                                                       |                                                                                                                                                                                                                                                                                                                                                                              |             |                    |      |
| 6.1        |                                     |                                                                                       |                                                                                                                                                                                                                                                                                                                                                                              |             |                    |      |
| 7.0        | Floors                              | G + 4                                                                                 |                                                                                                                                                                                                                                                                                                                                                                              |             |                    |      |
| 1.0        | Floors  Construction                | G + 4                                                                                 |                                                                                                                                                                                                                                                                                                                                                                              |             |                    |      |
| 7.1        |                                     |                                                                                       | in coursed stone m                                                                                                                                                                                                                                                                                                                                                           | asonry      |                    |      |
|            | Construction                        |                                                                                       |                                                                                                                                                                                                                                                                                                                                                                              | asonry      |                    |      |
| 7.1        | Construction Plinth                 | Basalt stone plinth                                                                   | walls                                                                                                                                                                                                                                                                                                                                                                        | asonry      |                    |      |
| 7.1<br>7.2 | Construction Plinth Walls           | Basalt stone plinth Brick load bearing Wooden joist floor                             | walls                                                                                                                                                                                                                                                                                                                                                                        | · · · · · · | straight flight al | bove |

| 7.6  | Roofing                                                  | Flat roof with terrace                                                                                                                                                                                                                                                                                                                                                                                                                                                                                                                                                                                               |  |  |
|------|----------------------------------------------------------|----------------------------------------------------------------------------------------------------------------------------------------------------------------------------------------------------------------------------------------------------------------------------------------------------------------------------------------------------------------------------------------------------------------------------------------------------------------------------------------------------------------------------------------------------------------------------------------------------------------------|--|--|
| 7.7  | Articulation                                             | Cornice bands, arched rectangular pediments, balustrades balconies on carved brackets                                                                                                                                                                                                                                                                                                                                                                                                                                                                                                                                |  |  |
| 7.8  | Finishes                                                 | Malad stone externally, Internally plastered and painted.                                                                                                                                                                                                                                                                                                                                                                                                                                                                                                                                                            |  |  |
| 7.9  | Interiors (Movable & Immovable)                          | Interiors, not of heritage value                                                                                                                                                                                                                                                                                                                                                                                                                                                                                                                                                                                     |  |  |
| 7.10 | Compound / Fence / Gate                                  | Not provided                                                                                                                                                                                                                                                                                                                                                                                                                                                                                                                                                                                                         |  |  |
| 7.11 | Curtilage / Unbuilt Space / Out<br>Buildings / Landscape | No provision of open space around                                                                                                                                                                                                                                                                                                                                                                                                                                                                                                                                                                                    |  |  |
| 8.0  | Services & Utilities                                     |                                                                                                                                                                                                                                                                                                                                                                                                                                                                                                                                                                                                                      |  |  |
| 8.1  | Lighting                                                 | Natural and artificial, fair natural lighting                                                                                                                                                                                                                                                                                                                                                                                                                                                                                                                                                                        |  |  |
| 8.2  | Ventilation                                              | Natural and artificial, fair natural ventilation                                                                                                                                                                                                                                                                                                                                                                                                                                                                                                                                                                     |  |  |
| 8.3  | Electricity                                              | BEST                                                                                                                                                                                                                                                                                                                                                                                                                                                                                                                                                                                                                 |  |  |
| 8.4  | Water Supply                                             | MCGM                                                                                                                                                                                                                                                                                                                                                                                                                                                                                                                                                                                                                 |  |  |
| 8.5  | Drainage (Plumbing and Sanitation)                       | MCGM                                                                                                                                                                                                                                                                                                                                                                                                                                                                                                                                                                                                                 |  |  |
| 8.6  | Fire precaution                                          | Not provided                                                                                                                                                                                                                                                                                                                                                                                                                                                                                                                                                                                                         |  |  |
| 8.7  | Other (HVAC / BMS / Security<br>Systems)                 | Not provided                                                                                                                                                                                                                                                                                                                                                                                                                                                                                                                                                                                                         |  |  |
| 9.0  | Condition                                                |                                                                                                                                                                                                                                                                                                                                                                                                                                                                                                                                                                                                                      |  |  |
| 9.1  | Plinth                                                   | Good (No settlement or cracks observed)                                                                                                                                                                                                                                                                                                                                                                                                                                                                                                                                                                              |  |  |
| 9.2  | Walls                                                    | Fair (No dampness or cracks observed)                                                                                                                                                                                                                                                                                                                                                                                                                                                                                                                                                                                |  |  |
| 9.3  | Floor                                                    | Fair (No sagging observed)                                                                                                                                                                                                                                                                                                                                                                                                                                                                                                                                                                                           |  |  |
| 9.4  | Stairs                                                   | Fair (Wooden members need maintenance)                                                                                                                                                                                                                                                                                                                                                                                                                                                                                                                                                                               |  |  |
| 9.5  | Openings                                                 | Fair (Wooden members need maintenance)                                                                                                                                                                                                                                                                                                                                                                                                                                                                                                                                                                               |  |  |
| 9.6  | Roofing                                                  | Fair (No leakage observed)                                                                                                                                                                                                                                                                                                                                                                                                                                                                                                                                                                                           |  |  |
| 9.7  | Articulation & Finishes                                  | Fair (Needs maintenance)                                                                                                                                                                                                                                                                                                                                                                                                                                                                                                                                                                                             |  |  |
| 9.8  | Services                                                 | Fair (Drainage pipes need maintenance)                                                                                                                                                                                                                                                                                                                                                                                                                                                                                                                                                                               |  |  |
| 9.9  | Outbuildings                                             | Fair                                                                                                                                                                                                                                                                                                                                                                                                                                                                                                                                                                                                                 |  |  |
| 9.10 | Overall condition                                        | Fair Maintenance level Fair                                                                                                                                                                                                                                                                                                                                                                                                                                                                                                                                                                                          |  |  |
| 10.0 | Transformation                                           |                                                                                                                                                                                                                                                                                                                                                                                                                                                                                                                                                                                                                      |  |  |
| 10.1 | Form                                                     | Windows frames replaced by aluminium windows, Chajjas on M.S. brackets, hoarding added on ground floor and box grill on windows.                                                                                                                                                                                                                                                                                                                                                                                                                                                                                     |  |  |
| 10.2 | Structure                                                | No transformation                                                                                                                                                                                                                                                                                                                                                                                                                                                                                                                                                                                                    |  |  |
| 10.3 | Articulation & Finishes                                  | No transformation                                                                                                                                                                                                                                                                                                                                                                                                                                                                                                                                                                                                    |  |  |
| 11.0 | DP Remarks / Perceived Threats                           | None                                                                                                                                                                                                                                                                                                                                                                                                                                                                                                                                                                                                                 |  |  |
| 12.0 | Additional Notes / References /<br>Documents Available   | History: In the year 1672 farmers, gardeners, carpenters, blacksmiths, moochees migrated to Mumbai because of the East India Company. Later in the year 1804 areas of Kamathipura and Kumbharwada were reclaimed and colonies were established during the construction of the Bellasis Road. The entire area was hit badly during the Plague of 1896, thus to improvise the living standards of the city after the plague, Bombay Improvement Trust (B.I.T.) laid out the grid-iron plan for Kamathipura, Khetwadi and Kumbharwada in the year 1916.  Documents: C.S. sheets, D.P. Sheets, Eicher City Maps - Mumbai |  |  |

## Saboo Siddique

View from Sardar Vallabhbhai Patel Marg

Window opening is refilled and the dentils of the pediment are broken

Date encrypted on a key stone

Projecting balcony with decorative balustrade and brackets