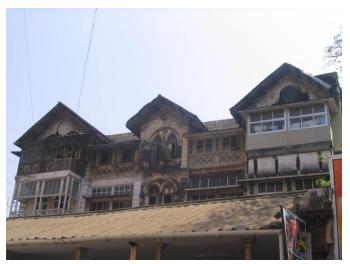

## Arya Bhavan

Front elevation

Semicircular windows

Detail of pediment on the front facade

Card No.: D-2

Ward (Part): D-IV

**CS No.:** 757

Plot Area: Not available