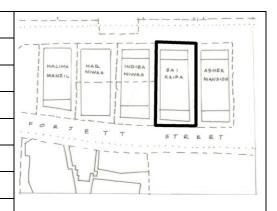

Card No.: D-1

Ward (Part): D-IV

**CS No.:** 1354

Plot Area: Not available

B U Area: Not available

Date: February, 2005

Record by: Gauri J, Uma P

Review by: Neera Adarkar

Internal: As above

External: As above

Photo T-IV-D:\Ward D\Arya

Ref.: Bhavan

| 1.0     | Denomination                        |                                                                                                                                                                                                                                                                                                                                                                                                                                                             |                       |        |                  |        |
|---------|-------------------------------------|-------------------------------------------------------------------------------------------------------------------------------------------------------------------------------------------------------------------------------------------------------------------------------------------------------------------------------------------------------------------------------------------------------------------------------------------------------------|-----------------------|--------|------------------|--------|
| 1.1     | Name of Premises                    | Arya Bhavan                                                                                                                                                                                                                                                                                                                                                                                                                                                 |                       |        |                  |        |
| 1.2     | Earlier Name                        | Not applicable                                                                                                                                                                                                                                                                                                                                                                                                                                              |                       |        |                  |        |
| 1.3     | Built in                            | Late 19 <sup>th</sup> Century                                                                                                                                                                                                                                                                                                                                                                                                                               | Extension Date (if    | any)   | Not applicable   |        |
| 2.0     | Access                              |                                                                                                                                                                                                                                                                                                                                                                                                                                                             |                       |        |                  |        |
| 2.1     | Main                                | Sardar Vallabhbhai                                                                                                                                                                                                                                                                                                                                                                                                                                          | Patel Marg            |        |                  |        |
| 2.2     | Subsidiary                          | Not applicable                                                                                                                                                                                                                                                                                                                                                                                                                                              |                       |        |                  |        |
| 3.0     | Ownership Pattern                   |                                                                                                                                                                                                                                                                                                                                                                                                                                                             |                       |        |                  |        |
| 3.1     | Present                             | Not available                                                                                                                                                                                                                                                                                                                                                                                                                                               |                       |        |                  |        |
| 3.2     | Past                                | Not available                                                                                                                                                                                                                                                                                                                                                                                                                                               |                       |        |                  |        |
| 3.3     | Status                              | Trust                                                                                                                                                                                                                                                                                                                                                                                                                                                       |                       |        |                  |        |
| 4.0     | Use                                 |                                                                                                                                                                                                                                                                                                                                                                                                                                                             |                       |        |                  |        |
| 4.1     | Present                             | Residential, Comm                                                                                                                                                                                                                                                                                                                                                                                                                                           | ercial, Institutional |        |                  |        |
| 4.2     | Past                                | Residential                                                                                                                                                                                                                                                                                                                                                                                                                                                 |                       |        |                  |        |
| 4.3     | Usage                               | Regular residential, commercial and institutional use                                                                                                                                                                                                                                                                                                                                                                                                       |                       |        |                  |        |
| 5.0     | Significance & Value Classification | 1                                                                                                                                                                                                                                                                                                                                                                                                                                                           |                       |        |                  |        |
| 5.1     | Townscape (Natural / Manmade)       | Located on a busy<br>near Dr. Dadasahe<br>North-South arteria                                                                                                                                                                                                                                                                                                                                                                                               | b Bhadkamkar Mar      |        |                  |        |
| 5.2     | Architectural Description           | One of the fine examples of exquisitely ornamental in Neo-classical vocabulary. Designed symmetrically in four bays with a large central pediment with dentils, supported by double height solid circular columns and decorative capitals. The end bays have twin slender columns. The balustrade on the first floor level, the terrace level and uniformly placed arch windows with prominent keystones attribute an integrated character to the building. |                       |        |                  |        |
| 5.3     | Intrinsic                           | One of the example area and existing in                                                                                                                                                                                                                                                                                                                                                                                                                     | •                     | _      | •                | Fort   |
| 5.4     | Value Classification                | A(arc), C(seh)                                                                                                                                                                                                                                                                                                                                                                                                                                              |                       | Recom  | mended Grade     | Ш      |
| 6.0     | Topography                          |                                                                                                                                                                                                                                                                                                                                                                                                                                                             |                       |        |                  |        |
| 6.1     | Floors                              | G + 3                                                                                                                                                                                                                                                                                                                                                                                                                                                       |                       |        |                  |        |
| 7.0     | Construction                        |                                                                                                                                                                                                                                                                                                                                                                                                                                                             |                       |        |                  |        |
| 7.1     | Plinth                              | 75 cms high masor                                                                                                                                                                                                                                                                                                                                                                                                                                           | nry plinth            |        |                  |        |
| 7.2     | Walls                               | 23 cms thick brick                                                                                                                                                                                                                                                                                                                                                                                                                                          | wall                  |        |                  |        |
| 7.3     | Floor                               | R.C.C. floor slab                                                                                                                                                                                                                                                                                                                                                                                                                                           |                       |        |                  |        |
| 7.4     | Stairs                              | Dog legged wooder                                                                                                                                                                                                                                                                                                                                                                                                                                           | n staircase           |        |                  |        |
| 7.5     | Openings                            | Semicircular openir folding glazed shutt                                                                                                                                                                                                                                                                                                                                                                                                                    |                       | and wo | ooden frames wit | th     |
| Adarkar | Associates. Architects              | 1                                                                                                                                                                                                                                                                                                                                                                                                                                                           |                       |        |                  | Ward D |