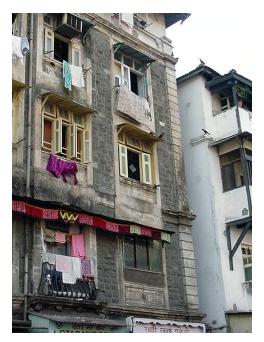

## Arya Bhavan

Front elevation

Semicircular windows

Detail of pediment on the front facade

Card No.: D-2

Ward (Part): D-IV

**CS No.:** 757

Plot Area: Not available