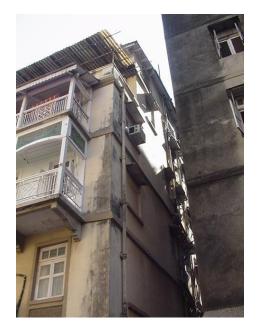

## Saboo Siddique

View from Sardar Vallabhbhai Patel Marg

Window opening is refilled and the dentils of the pediment are broken

Date encrypted on a key stone

Projecting balcony with decorative balustrade and brackets