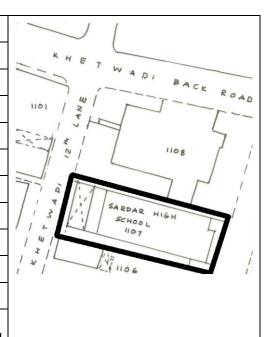

|  |  |  |

### **Dhan Mansion**



View from Khetwadi 12<sup>th</sup> lane



Channeled rustication on the ground floor



Detail of the decorative pilasters



Dentils below the cornice of the 3<sup>rd</sup> floor



**Card No.:** D-13

Ward (Part): D-IV

**CS No.:** 1107

**Plot Area:** 568.54 sq.m.

**B U Area:** 700.00 sq.m.

Date: February, 2005

Record by: Gauri J, Ojas P

Review by: Neera Adarkar

Internal: As above

External: As above

Photo T-IV-D:\Ward D\Sardar Ref.: High School English and

Marathi Medium



| 1.0 | Denomination                        |                                                                |                                                                                                                                                                                                                                                                                                                                                           |                      |                  |          |  |
|-----|-------------------------------------|----------------------------------------------------------------|-----------------------------------------------------------------------------------------------------------------------------------------------------------------------------