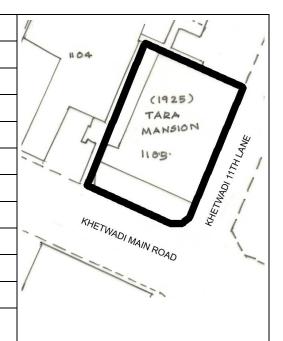

of the Bellasis road. The of 1896, thus to implifter the plague, Bombad-iron plan for Kamathi year 1916. | because of the East of Kamathipura and were established The entire area was hit rovise the living ay Improvement Trust pura, Khetwadi and |

#### Tara Bhavan



View from Nanubhai Desai road



Name and date of the building encrypted on a plaque



Projecting balcony with a decorative balustrade



Window with simple architrave and a key stone



Doric order coupled columns



Decorative terrace parapet wall with motifs



Card No.: D-10

Ward (Part): D-IV

**CS No.:** 1105

Plot Area: 522.49 sq.m.

**B U Area:** 2376 sq.m.

Date: March, 2005

Record by: Gauri J, Swapnil B

Review by: Neera Adarkar

Internal: As above

External: As above

**Photo** T-IV-D:\Ward D\Tara

Ref.: Mansion



| 1.1         Name of Premises         Tara Mansion           1.2         Earlier Name         Not applicable           2.0         Access           2.1         Main         Deshbhakta Achyut Balwant Kolhatkar Road (Khetwadi Main Road)           2.2         Subsidiary         Khetwadi 11th lane           3.0         Ownership Pattern         3.0         Comeship Pattern           3.1         Present         Ochhavlal Pranlal         3.2         Past         Tarabai Ochhavlal Pranlal           3.2         Past         Tarabai Ochhavlal Pranlal           4.0         Use         3.2         Past         Tarabai Ochhavlal Pranlal           4.2         Past         Residential           4.2         Past         Residential           4.2         Past         Residential           4.3         U