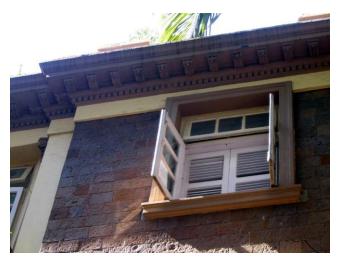

## Arya Bhavan

Front elevation

Semicircular windows

Detail of pediment on the front facade

Card No.: D-2

Ward (Part): D-IV

**CS No.:** 757

Plot Area: Not available