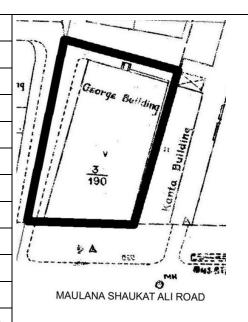

| Grooved brick pilasters at intervals between balconies and at the                                                                                                                                                                                                                                                                                  |  |  |

# Kanta Building



Side profile of the building



View from Maulana Shaukat Ali Road



Projecting balconies with weather sheds



Card No.: D-28

Ward (Part): D-IV

**CS No.:** 3 / 190

Plot Area: 428.10 sq.m.

**B U Area:** 1091.65 sq.m.

Date: March, 2005

Record by: Gauri J, Ojas P

Review by: Neera Adarkar

Internal: As above

External: As above

Photo T-IV-D:\Ward D\George

Ref.: Building



| 1.0 | Denomination                        |                                                                  |                                                                                                                                                                                                                                                                                                                                                      |                      |         |  |  |
|-----|-------------------------------------|------------------------------------------------------------------|-----------------------------------------------------------------------------------------------------------------------------------------------------------------------------------------------