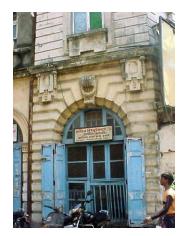

## Saboo Siddique

View from Sardar Vallabhbhai Patel Marg

Window opening is refilled and the dentils of the pediment are broken

Date encrypted on a key stone

Projecting balcony with decorative balustrade and brackets