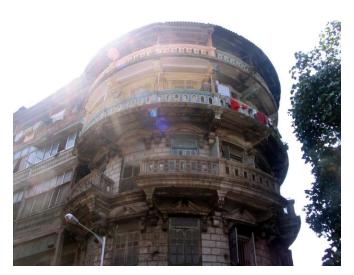

## Arya Bhavan

Front elevation

Semicircular windows

Detail of pediment on the front facade

Card No.: D-2

Ward (Part): D-IV

**CS No.:** 757

Plot Area: Not available