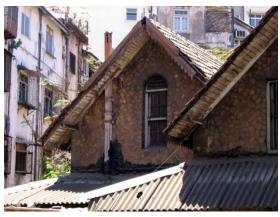

| 7.6  | Roofing                                                  | Combination of flat roof terrace and sloping roof                                                                                                                                                                                                                                        |  |  |
|------|----------------------------------------------------------|------------------------------------------------------------------------------------------------------------------------------------------------------------------------------------------------------------------------------------------------------------------------------------------|--|--|
| 7.7  | Articulation                                             | Façade has a pediment in the centre with dentils below, which continue to be under the cornice band of terrace floor level. Ionic columns flanking from first to second floor. Cornice bands at all floor level. Typical decorative balustrades at first floor window level and terrace. |  |  |
| 7.8  | Finishes                                                 | Internally and externally cement plastered and painted                                                                                                                                                                                                                                   |  |  |
| 7.9  | Interiors (Movable & Immovable)                          | Interiors, not of heritage value                                                                                                                                                                                                                                                         |  |  |
| 7.10 | Compound / Fence / Gate                                  | Not provided                                                                                                                                                                                                                                                                             |  |  |
| 7.11 | Curtilage / Unbuilt Space / Out<br>Buildings / Landscape | Marginal side open spaces                                                                                                                                                                                                                                                                |  |  |
| 8.0  | Services & Utilities                                     |                                                                                                                                                                                                                                                                                          |  |  |
| 8.1  | Lighting                                                 | Natural and artificial, good natural lighting                                                                                                                                                                                                                                            |  |  |
| 8.2  | Ventilation                                              | Natural and artificial, good natural ventilation                                                                                                                                                                                                                                         |  |  |
| 8.3  | Electricity                                              | BEST                                                                                                                                                                                                                                                                                     |  |  |
| 8.4  | Water Supply                                             | MCGM                                                                                                                                                                                                                                                                                     |  |  |
| 8.5  | Drainage (Plumbing and Sanitation)                       | MCGM                                                                                                                                                                                                                                                                                     |  |  |
| 8.6  | Fire precaution                                          | Not provided                                                                                                                                                                                                                                                                             |  |  |
| 8.7  | Other (HVAC / BMS / Security Systems)                    | Not provided                                                                                                                                                                                                                                                                             |  |  |
| 9.0  | Condition                                                |                                                                                                                                                                                                                                                                                          |  |  |
| 9.1  | Plinth                                                   | Fair (No settlement or cracks observed)                                                                                                                                                                                                                                                  |  |  |
| 9.2  | Walls                                                    | Fair (Well maintained)                                                                                                                                                                                                                                                                   |  |  |
| 9.3  | Floor                                                    | Fair (No sagging observed)                                                                                                                                                                                                                                                               |  |  |
| 9.4  | Stairs                                                   | Fair (Wooden members need maintenance)                                                                                                                                                                                                                                                   |  |  |
| 9.5  | Openings                                                 | Fair (Wooden members need maintenance)                                                                                                                                                                                                                                                   |  |  |
| 9.6  | Roofing                                                  | Good (No leakage observed)                                                                                                                                                                                                                                                               |  |  |
| 9.7  | Articulation & Finishes                                  | Good (Well maintained)                                                                                                                                                                                                                                                                   |  |  |
| 9.8  | Services                                                 | Fair (Drainage pipes need no replacement)                                                                                                                                                                                                                                                |  |  |
| 9.9  | Outbuildings                                             | Fair                                                                                                                                                                                                                                                                                     |  |  |
| 9.10 | Overall condition                                        | Fair Maintenance level Fair                                                                                                                                                                                                                                                              |  |  |
| 10.0 | Transformation                                           |                                                                                                                                                                                                                                                                                          |  |  |
| 10.1 | Form                                                     | Ground floor openings are fully glazed.                                                                                                                                                                                                                                                  |  |  |
| 10.2 | Structure                                                | No transformation                                                                                                                                                                                                                                                                        |  |  |
| 10.3 | Articulation & Finishes                                  | No transformation                                                                                                                                                                                                                                                                        |  |  |
| 11.0 | DP Remarks / Perceived Threats                           | None                                                                                                                                                                                                                                                                                     |  |  |
| 12.0 | Additional Notes / References / Documents Available      | Documents: C.S. Sheets, D.P. Sheets, Eicher City Maps-Mumbai.                                                                                                                                                                                                                            |  |  |

## Arya Bhavan

Front elevation

Semicircular windows

Detail of pediment on the front facade

Card No.: D-2

Ward (Part): D-IV

**CS No.:** 757

Plot Area: Not available