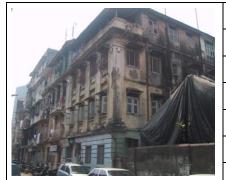

## Saboo Siddique

View from Sardar Vallabhbhai Patel Marg

Window opening is refilled and the dentils of the pediment are broken

Date encrypted on a key stone

Projecting balcony with decorative balustrade and brackets