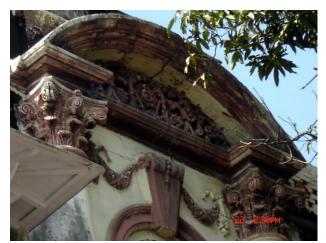

## Saboo Siddique

View from Sardar Vallabhbhai Patel Marg

Window opening is refilled and the dentils of the pediment are broken

Date encrypted on a key stone

Projecting balcony with decorative balustrade and brackets