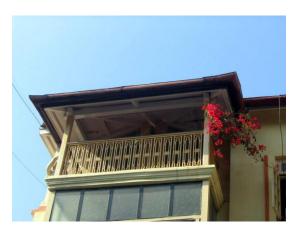

## Arya Bhavan

Front elevation

Semicircular windows

Detail of pediment on the front facade

Card No.: D-2

Ward (Part): D-IV

**CS No.:** 757

Plot Area: Not available