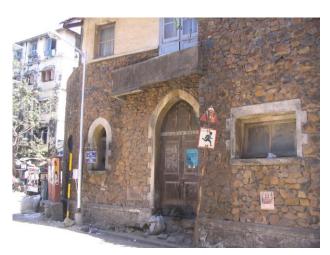

Card No.: D-1

Ward (Part): D-IV

**CS No.:** 1354

Plot Area: Not available

B U Area: Not available

Date: February, 2005

Record by: Gauri J, Uma P

Review by: Neera Adarkar

Internal: As above

External: As above

Photo T-IV-D:\Ward D\Arya

Ref.: Bhavan

| 1.0     | Denomination                        |                                                                                                                                                                                                                                                                                                                                                                                                                                                             |                       |        |                  |        |
|---------|-------------------------------------|-------------------------------------------------------------------------------------------------------------------------------------------------------------------------------------------------------------------------------------------------------------------------------------------------------------------------------------------------------------------------------------------------------------------------------------------------------------|-----------------------|--------|------------------|--------|
| 1.1     | Name of Premises                    | Arya Bhavan                                                                                                                                                                                                                                                                                                                                                                                                                                                 |                       |        |                  |        |
| 1.2     | Earlier Name                        | Not applicable                                                                                                                                                                                                                                                                                                                                                                                                                                              |                       |        |                  |        |
| 1.3     | Built in                            | Late 19 <sup>th</sup> Century                                                                                                                                                                                                                                                                                                                                                                                                                               | Extension Date (if    | any)   | Not applicable   |        |
| 2.0     | Access                              |                                                                                                                                                                                                                                                                                                                                                                                                                                                             |                       |        |                  |        |
| 2.1     | Main                                | Sardar Vallabhbhai                                                                                                                                                                                                                                                                                                                                                                                                                                          | Patel Marg            |        |                  |        |
| 2.2     | Subsidiary                          | Not applicable                                                                                                                                                                                                                                                                                                                                                                                                                                              |                       |        |                  |        |
| 3.0     | Ownership Pattern                   |                                                                                                                                                                                                                                                                                                                                                                                                                                                             |                       |        |                  |        |
| 3.1     | Present                             | Not available                                                                                                                                                                                                                                                                                                                                                                                                                                               |                       |        |                  |        |
| 3.2     | Past                                | Not available                                                                                                                                                                                                                                                                                                                                                                                                                                               |                       |        |                  |        |
| 3.3     | Status                              | Trust                                                                                                                                                                                                                                                                                                                                                                                                                                                       |                       |        |                  |        |
| 4.0     | Use                                 |                                                                                                                                                                                                                                                                                                                                                                                                                                                             |                       |        |                  |        |
| 4.1     | Present                             | Residential, Comm                                                                                                                                                                                                                                                                                                                                                                                                                                           | ercial, Institutional |        |                  |        |
| 4.2     | Past                                | Residential                                                                                                                                                                                                                                                                                                                                                                                                                                                 |                       |        |                  |        |
| 4.3     | Usage                               | Regular residential, commercial and institutional use                                                                                                                                                                                                                                                                                                                                                                                                       |                       |        |                  |        |
| 5.0     | Significance & Value Classification | 1                                                                                                                                                                                                                                                                                                                                                                                                                                                           |                       |        |                  |        |
| 5.1     | Townscape (Natural / Manmade)       | Located on a busy<br>near Dr. Dadasahe<br>North-South arteria                                                                                                                                                                                                                                                                                                                                                                                               | b Bhadkamkar Mar      |        |                  |        |
| 5.2     | Architectural Description           | One of the fine examples of exquisitely ornamental in Neo-classical vocabulary. Designed symmetrically in four bays with a large central pediment with dentils, supported by double height solid circular columns and decorative capitals. The end bays have twin slender columns. The balustrade on the first floor level, the terrace level and uniformly placed arch windows with prominent keystones attribute an integrated character to the building. |                       |        |                  |        |
| 5.3     | Intrinsic                           | One of the example area and existing in                                                                                                                                                                                                                                                                                                                                                                                                                     | •                     | _      | •                | Fort   |
| 5.4     | Value Classification                | A(arc), C(seh)                                                                                                                                                                                                                                                                                                                                                                                                                                              |                       | Recom  | mended Grade     | Ш      |
| 6.0     | Topography                          |                                                                                                                                                                                                                                                                                                                                                                                                                                                             |                       |        |                  |        |
| 6.1     | Floors                              | G + 3                                                                                                                                                                                                                                                                                                                                                                                                                                                       |                       |        |                  |        |
| 7.0     | Construction                        |                                                                                                                                                                                                                                                                                                                                                                                                                                                             |                       |        |                  |        |
| 7.1     | Plinth                              | 75 cms high masor                                                                                                                                                                                                                                                                                                                                                                                                                                           | nry plinth            |        |                  |        |
| 7.2     | Walls                               | 23 cms thick brick                                                                                                                                                                                                                                                                                                                                                                                                                                          | wall                  |        |                  |        |
| 7.3     | Floor                               | R.C.C. floor slab                                                                                                                                                                                                                                                                                                                                                                                                                                           |                       |        |                  |        |
| 7.4     | Stairs                              | Dog legged wooder                                                                                                                                                                                                                                                                                                                                                                                                                                           | n staircase           |        |                  |        |
| 7.5     | Openings                            | Semicircular openir folding glazed shutt                                                                                                                                                                                                                                                                                                                                                                                                                    |                       | and wo | ooden frames wit | th     |
| Adarkar | Associates. Architects              | 1                                                                                                                                                                                                                                                                                                                                                                                                                                                           |                       |        |                  | Ward D |

| 7.6  | Roofing                                                  | Combination of flat roof terrace and sloping roof                                                                                                                                                                                                                                        |  |  |
|------|----------------------------------------------------------|------------------------------------------------------------------------------------------------------------------------------------------------------------------------------------------------------------------------------------------------------------------------------------------|--|--|
| 7.7  | Articulation                                             | Façade has a pediment in the centre with dentils below, which continue to be under the cornice band of terrace floor level. Ionic columns flanking from first to second floor. Cornice bands at all floor level. Typical decorative balustrades at first floor window level and terrace. |  |  |
| 7.8  | Finishes                                                 | Internally and externally cement plastered and painted                                                                                                                                                                                                                                   |  |  |
| 7.9  | Interiors (Movable & Immovable)                          | Interiors, not of heritage value                                                                                                                                                                                                                                                         |  |  |
| 7.10 | Compound / Fence / Gate                                  | Not provided                                                                                                                                                                                                                                                                             |  |  |
| 7.11 | Curtilage / Unbuilt Space / Out<br>Buildings / Landscape | Marginal side open spaces                                                                                                                                                                                                                                                                |  |  |
| 8.0  | Services & Utilities                                     |                                                                                                                                                                                                                                                                                          |  |  |
| 8.1  | Lighting                                                 | Natural and artificial, good natural lighting                                                                                                                                                                                                                                            |  |  |
| 8.2  | Ventilation                                              | Natural and artificial, good natural ventilation                                                                                                                                                                                                                                         |  |  |
| 8.3  | Electricity                                              | BEST                                                                                                                                                                                                                                                                                     |  |  |
| 8.4  | Water Supply                                             | MCGM                                                                                                                                                                                                                                                                                     |  |  |
| 8.5  | Drainage (Plumbing and Sanitation)                       | MCGM                                                                                                                                                                                                                                                                                     |  |  |
| 8.6  | Fire precaution                                          | Not provided                                                                                                                                                                                                                                                                             |  |  |
| 8.7  | Other (HVAC / BMS / Security Systems)                    | Not provided                                                                                                                                                                                                                                                                             |  |  |
| 9.0  | Condition                                                |                                                                                                                                                                                                                                                                                          |  |  |
| 9.1  | Plinth                                                   | Fair (No settlement or cracks observed)                                                                                                                                                                                                                                                  |  |  |
| 9.2  | Walls                                                    | Fair (Well maintained)                                                                                                                                                                                                                                                                   |  |  |
| 9.3  | Floor                                                    | Fair (No sagging observed)                                                                                                                                                                                                                                                               |  |  |
| 9.4  | Stairs                                                   | Fair (Wooden members need maintenance)                                                                                                                                                                                                                                                   |  |  |
| 9.5  | Openings                                                 | Fair (Wooden members need maintenance)                                                                                                                                                                                                                                                   |  |  |
| 9.6  | Roofing                                                  | Good (No leakage observed)                                                                                                                                                                                                                                                               |  |  |
| 9.7  | Articulation & Finishes                                  | Good (Well maintained)                                                                                                                                                                                                                                                                   |  |  |
| 9.8  | Services                                                 | Fair (Drainage pipes need no replacement)                                                                                                                                                                                                                                                |  |  |
| 9.9  | Outbuildings                                             | Fair                                                                                                                                                                                                                                                                                     |  |  |
| 9.10 | Overall condition                                        | Fair Maintenance level Fair                                                                                                                                                                                                                                                              |  |  |
| 10.0 | Transformation                                           |                                                                                                                                                                                                                                                                                          |  |  |
| 10.1 | Form                                                     | Ground floor openings are fully glazed.                                                                                                                                                                                                                                                  |  |  |
| 10.2 | Structure                                                | No transformation                                                                                                                                                                                                                                                                        |  |  |
| 10.3 | Articulation & Finishes                                  | No transformation                                                                                                                                                                                                                                                                        |  |  |
| 11.0 | DP Remarks / Perceived Threats                           | None                                                                                                                                                                                                                                                                                     |  |  |
| 12.0 | Additional Notes / References / Documents Available      | Documents: C.S. Sheets, D.P. Sheets, Eicher City Maps-Mumbai.                                                                                                                                                                                                                            |  |  |