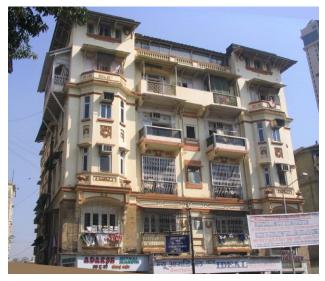

|  |  |  |
| 7.5  | Openings                                                 | Rectangular openings with wooden frames and glazed shutters an segmental arched windows on first floor                                                                                                                               |  |  |  |
| 7.4  | Stairs                                                   | Dog legged wooden staircase with decorative Newel post and balusters                                                                                                                                                                 |  |  |  |

#### **Motiwala Mansion**



View from August Kranti



Simple rectangular motifs above the 1st floor



Decorative motifs at parapet level



Malad stone cladded façade till the  $1^{\text{st}}$  floor



Card No.: D-66

Ward (Part): D-II

CS No.: Not available

Plot Area: Not available

B U Area: Not available

Date: February, 2005

Record by: Gauri J, Ojas P

Review by: Neera Adarkar

Internal: As above

External: As above

Photo T-IV-D:\Ward D\Bai Ref.: Soonabai Hirji Jivanji

Soonabai Hirji Jivanji Agiary (Soonaji Adarian)



| 1.0 | Denomination                        |