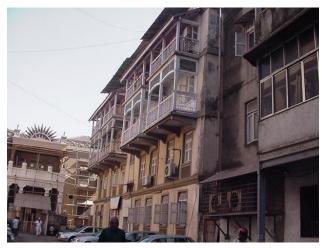

## Saboo Siddique

View from Sardar Vallabhbhai Patel Marg

Window opening is refilled and the dentils of the pediment are broken

Date encrypted on a key stone

Projecting balcony with decorative balustrade and brackets