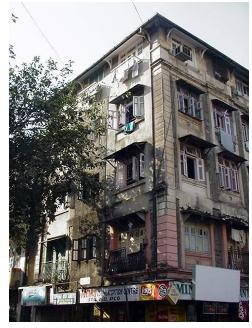

## Arya Bhavan

Front elevation

Semicircular windows

Detail of pediment on the front facade

Card No.: D-2

Ward (Part): D-IV

**CS No.:** 757

Plot Area: Not available