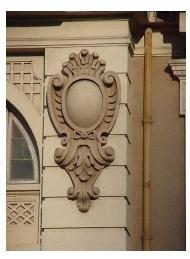

## Arya Bhavan

Front elevation

Semicircular windows

Detail of pediment on the front facade

Card No.: D-2

Ward (Part): D-IV

**CS No.:** 757

Plot Area: Not available