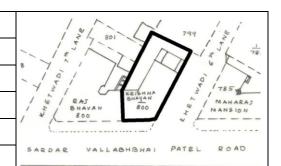

Card No.: D-1

Ward (Part): D-IV

**CS No.:** 1354

Plot Area: Not available

B U Area: Not available

Date: February, 2005

Record by: Gauri J, Uma P

Review by: Neera Adarkar

Internal: As above

External: As above

Photo T-IV-D:\Ward D\Arya

Ref.: Bhavan

| 1.0     | Denomination                        |                                                                                                                                                                                                                                                                                                                                                                                                                                                             |                       |        |                  |        |
|---------|-------------------------------------|-------------------------------------------------------------------------------------------------------------------------------------------------------------------------------------------------------------------------------------------------------------------------------------------------------------------------------------------------------------------------------------------------------------------------------------------------------------|-----------------------|--------|------------------|--------|
| 1.1     | Name of Premises                    | Arya Bhavan                                                                                                                                                                                                                                                                                                                                                                                                                                                 |                       |        |                  |        |
| 1.2     | Earlier Name                        | Not applicable                                                                                                                                                                                                                                                                                                                                                                                                                                              |                       |        |                  |        |
| 1.3     | Built in                            | Late 19 <sup>th</sup> Century                                                                                                                                                                                                                                                                                                                                                                                                                               | Extension Date (if    | any)   | Not applicable   |        |
| 2.0     | Access                              |                                                                                                                                                                                                                                                                                                                                                                                                                                                             |                       |        |                  |        |
| 2.1     | Main                                | Sardar Vallabhbhai                                                                                                                                                                                                                                                                                                                                                                                                                                          | Patel Marg            |        |                  |        |
| 2.2     | Subsidiary                          | Not applicable                                                                                                                                                                                                                                                                                                                                                                                                                                              |                       |        |                  |        |
| 3.0     | Ownership Pattern                   |                                                                                                                                                                                                                                                                                                                                                                                                                                                             |                       |        |                  |        |
| 3.1     | Present                             | Not available                                                                                                                                                                                                                                                                                                                                                                                                                                               |                       |        |                  |        |
| 3.2     | Past                                | Not available                                                                                                                                                                                                                                                                                                                                                                                                                                               |                       |        |                  |        |
| 3.3     | Status                              | Trust                                                                                                                                                                                                                                                                                                                                                                                                                                                       |                       |        |                  |        |
| 4.0     | Use                                 |                                                                                                                                                                                                                                                                                                                                                                                                                                                             |                       |        |                  |        |
| 4.1     | Present                             | Residential, Comm                                                                                                                                                                                                                                                                                                                                                                                                                                           | ercial, Institutional |        |                  |        |
| 4.2     | Past                                | Residential                                                                                                                                                                                                                                                                                                                                                                                                                                                 |                       |        |                  |        |
| 4.3     | Usage                               | Regular residential, commercial and institutional use                                                                                                                                                                                                                                                                                                                                                                                                       |                       |        |                  |        |
| 5.0     | Significance & Value Classification | 1                                                                                                                                                                                                                                                                                                                                                                                                                                                           |                       |        |                  |        |
| 5.1     | Townscape (Natural / Manmade)       | Located on a busy<br>near Dr. Dadasahe<br>North-South arteria                                                                                                                                                                                                                                                                                                                                                                                               | b Bhadkamkar Mar      |        |                  |        |
| 5.2     | Architectural Description           | One of the fine examples of exquisitely ornamental in Neo-classical vocabulary. Designed symmetrically in four bays with a large central pediment with dentils, supported by double height solid circular columns and decorative capitals. The end bays have twin slender columns. The balustrade on the first floor level, the terrace level and uniformly placed arch windows with prominent keystones attribute an integrated character to the building. |                       |        |                  |        |
| 5.3     | Intrinsic                           | One of the example area and existing in                                                                                                                                                                                                                                                                                                                                                                                                                     | •                     | _      | •                | Fort   |
| 5.4     | Value Classification                | A(arc), C(seh)                                                                                                                                                                                                                                                                                                                                                                                                                                              |                       | Recom  | mended Grade     | Ш      |
| 6.0     | Topography                          |                                                                                                                                                                                                                                                                                                                                                                                                                                                             |                       |        |                  |        |
| 6.1     | Floors                              | G + 3                                                                                                                                                                                                                                                                                                                                                                                                                                                       |                       |        |                  |        |
| 7.0     | Construction                        |                                                                                                                                                                                                                                                                                                                                                                                                                                                             |                       |        |                  |        |
| 7.1     | Plinth                              | 75 cms high masor                                                                                                                                                                                                                                                                                                                                                                                                                                           | nry plinth            |        |                  |        |
| 7.2     | Walls                               | 23 cms thick brick                                                                                                                                                                                                                                                                                                                                                                                                                                          | wall                  |        |                  |        |
| 7.3     | Floor                               | R.C.C. floor slab                                                                                                                                                                                                                                                                                                                                                                                                                                           |                       |        |                  |        |
| 7.4     | Stairs                              | Dog legged wooder                                                                                                                                                                                                                                                                                                                                                                                                                                           | n staircase           |        |                  |        |
| 7.5     | Openings                            | Semicircular openir folding glazed shutt                                                                                                                                                                                                                                                                                                                                                                                                                    |                       | and wo | ooden frames wit | th     |
| Adarkar | Associates. Architects              | 1                                                                                                                                                                                                                                                                                                                                                                                                                                                           |                       |        |                  | Ward D |