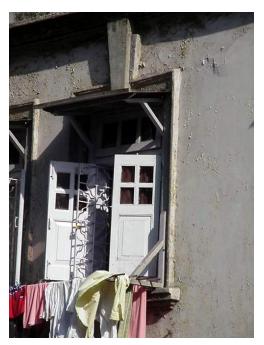

## Saboo Siddique

View from Sardar Vallabhbhai Patel Marg

Window opening is refilled and the dentils of the pediment are broken

Date encrypted on a key stone

Projecting balcony with decorative balustrade and brackets