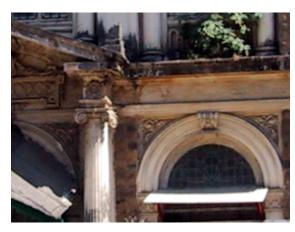

## Arya Bhavan

Front elevation

Semicircular windows

Detail of pediment on the front facade

Card No.: D-2

Ward (Part): D-IV

**CS No.:** 757

Plot Area: Not available