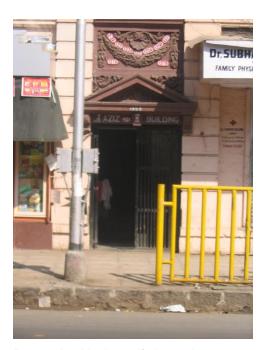

## Saboo Siddique

View from Sardar Vallabhbhai Patel Marg

Window opening is refilled and the dentils of the pediment are broken

Date encrypted on a key stone

Projecting balcony with decorative balustrade and brackets