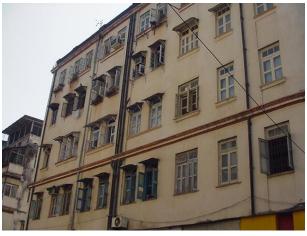

## Arya Bhavan

Front elevation

Semicircular windows

Detail of pediment on the front facade

Card No.: D-2

Ward (Part): D-IV

**CS No.:** 757

Plot Area: Not available