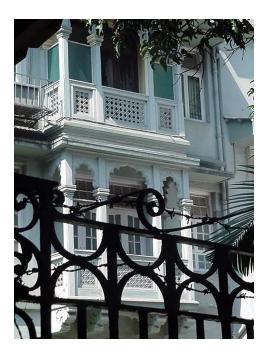

## Arya Bhavan

Front elevation

Semicircular windows

Detail of pediment on the front facade

Card No.: D-2

Ward (Part): D-IV

**CS No.:** 757

Plot Area: Not available