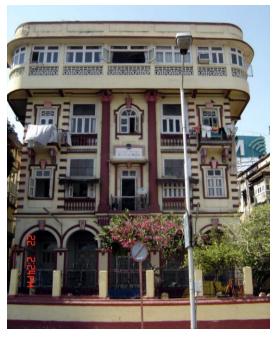

## Arya Bhavan

Front elevation

Semicircular windows

Detail of pediment on the front facade

Card No.: D-2

Ward (Part): D-IV

**CS No.:** 757

Plot Area: Not available

| 1.0        | Denomination                        |                                                                                       |                                                                                                                                                                                                                                                                                                                                                                              |             |                    |      |
|------------|-------------------------------------|---------------------------------------------------------------------------------------|------------------------------------------------------------------------------------------------------------------------------------------------------------------------------------------------------------------------------------------------------------------------------------------------------------------------------------------------------------------------------|-------------|--------------------|------|
| 1.1        | Name of Premises                    | Saboo Siddique                                                                        |                                                                                                                                                                                                                                                                                                                                                                              |             |                    |      |
| 1.2        | Earlier Name                        | Not applicable                                                                        |                                                                                                                                                                                                                                                                                                                                                                              |             |                    |      |
| 1.3        | Built in                            | 1919                                                                                  | Extension Date (if                                                                                                                                                                                                                                                                                                                                                           | any)        | Not applicable     |      |
| 2.0        | Access                              |                                                                                       |                                                                                                                                                                                                                                                                                                                                                                              |             |                    |      |
| 2.1        | Main                                | Sardar Vallabhbha                                                                     | i Patel Marg, Khetw                                                                                                                                                                                                                                                                                                                                                          | adi .       |                    |      |
| 2.2        | Subsidiary                          | Khetwadi 1st Lane                                                                     | Khetwadi 1 <sup>st</sup> Lane                                                                                                                                                                                                                                                                                                                                                |             |                    |      |
| 3.0        | Ownership Pattern                   |                                                                                       |                                                                                                                                                                                                                                                                                                                                                                              |             |                    |      |
| 3.1        | Present                             | Not available                                                                         |                                                                                                                                                                                                                                                                                                                                                                              |             |                    |      |
| 3.2        | Past                                | Not available                                                                         |                                                                                                                                                                                                                                                                                                                                                                              |             |                    |      |
| 3.3        | Status                              | Tenanted                                                                              |                                                                                                                                                                                                                                                                                                                                                                              |             |                    |      |
| 4.0        | Use                                 |                                                                                       |                                                                                                                                                                                                                                                                                                                                                                              |             |                    |      |
| 4.1        | Present                             | Residential, Comm                                                                     | nercial                                                                                                                                                                                                                                                                                                                                                                      |             |                    |      |
| 4.2        | Past                                | Residential, Comn                                                                     | Residential, Commercial                                                                                                                                                                                                                                                                                                                                                      |             |                    |      |
| 4.3        | Usage                               | Regular residentia                                                                    | l and commercial us                                                                                                                                                                                                                                                                                                                                                          | se          |                    |      |
| 5.0        | Significance & Value Classification | on                                                                                    |                                                                                                                                                                                                                                                                                                                                                                              |             |                    |      |
| 5.1        | Townscape (Natural / Manmade)       | A corner building of high rise skyline of                                             | on Sardar Vallabhbh<br>this major road.                                                                                                                                                                                                                                                                                                                                      | ai Patel    | Marg maintainir    | ng   |
| 5.2        | Architectural Description           | ground floor, recta<br>with arches on the<br>balustrade have de<br>decorative cornice | Exposed Yellow Malad stone building, with arched entrance on ground floor, rectangular windows with pediments for first floor and with arches on the second floor. The windows terrace parapet have balustrade have decorative pediment above third floor with decorative cornice band with dentils. The top floor has pilasters with decorative capitals. Good workmanship. |             |                    |      |
| 5.3        | Intrinsic                           | is largly occupied I                                                                  | e 1919 is written in C<br>by Gujrathi trading c<br>ments in the vicinity                                                                                                                                                                                                                                                                                                     | ommuni      |                    |      |
| 5.4        | Value Classification                | A(arc), B(des), I(so                                                                  | ce), A(his)                                                                                                                                                                                                                                                                                                                                                                  | Recom       | mended Grade       | Ш    |
| 6.0        | Topography                          |                                                                                       |                                                                                                                                                                                                                                                                                                                                                                              |             |                    |      |
| 6.1        |                                     |                                                                                       |                                                                                                                                                                                                                                                                                                                                                                              |             |                    |      |
| 7.0        | Floors                              | G + 4                                                                                 |                                                                                                                                                                                                                                                                                                                                                                              |             |                    |      |
| 1.0        | Floors  Construction                | G + 4                                                                                 |                                                                                                                                                                                                                                                                                                                                                                              |             |                    |      |
| 7.1        |                                     |                                                                                       | in coursed stone m                                                                                                                                                                                                                                                                                                                                                           | asonry      |                    |      |
|            | Construction                        |                                                                                       |                                                                                                                                                                                                                                                                                                                                                                              | asonry      |                    |      |
| 7.1        | Construction Plinth                 | Basalt stone plinth                                                                   | walls                                                                                                                                                                                                                                                                                                                                                                        | asonry      |                    |      |
| 7.1<br>7.2 | Construction Plinth Walls           | Basalt stone plinth Brick load bearing Wooden joist floor                             | walls                                                                                                                                                                                                                                                                                                                                                                        | · · · · · · | straight flight al | bove |