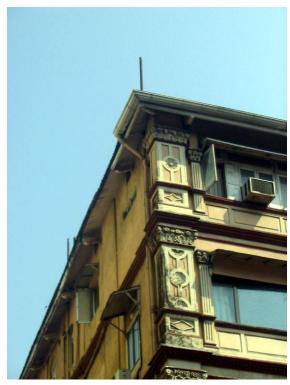

## Arya Bhavan

Front elevation

Semicircular windows

Detail of pediment on the front facade

Card No.: D-2

Ward (Part): D-IV

**CS No.:** 757

Plot Area: Not available