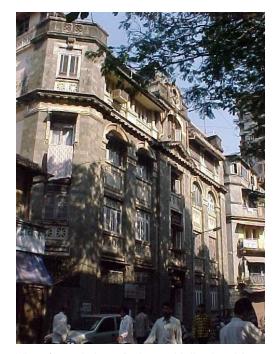

|  |  |
| 12.0 | Additional Notes / References / Documents Available      | History: In the year 1672 farmers, gardeners, carpenters, blacksmiths, moochees migrated to Mumbai because of the East India Company. Later in the year 1804 areas of Kamathipura and Kumbharwada were reclaimed and colonies were established during the construction of the Bellasis road. The entire area was hit badly during the Plague of 1896, thus to improvise the living standards of the city after the plague, Bombay Improvement Trust (B.I.T.) laid out the grid-iron plan for Kamathipura, Khetwadi and Kumbharwada in the year 1916. |  |  |

### **Tara Mansion**



View from Achyut Balwant Kolhatkar Marg



Criss cross pattern concrete jali below the windows



Decorative parapet wall at the terrace level



Triangular pediment with dentils on the  $3^{\text{rd}}$  floor



Decorative Husks above the ventilators



Pediment has decorative floral at its tympanum



Card No.: D-11

Ward (Part): D-IV

**CS No.:** 1034

Plot Area: 270.07 sq.m.

**B U Area:** 840 sq.m.

Date: February, 2005

Record by: Gauri J, Swapnil B

Review by: Neera Adarkar

Internal: As above

External: As above

Photo T-IV-D:\Ward D\Bana Ref.: Building



|         |                             | Ret.:    | Building                                                                                                                                        |