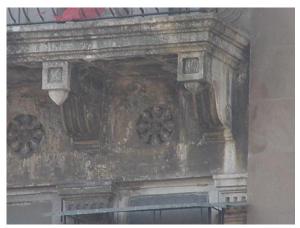

## Arya Bhavan

Front elevation

Semicircular windows

Detail of pediment on the front facade

Card No.: D-2

Ward (Part): D-IV

**CS No.:** 757

Plot Area: Not available