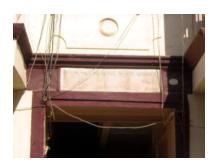

## Saboo Siddique

View from Sardar Vallabhbhai Patel Marg

Window opening is refilled and the dentils of the pediment are broken

Date encrypted on a key stone

Projecting balcony with decorative balustrade and brackets