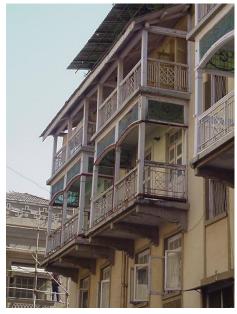

## Saboo Siddique

View from Sardar Vallabhbhai Patel Marg

Window opening is refilled and the dentils of the pediment are broken

Date encrypted on a key stone

Projecting balcony with decorative balustrade and brackets