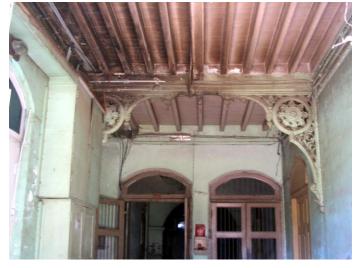

Internal: As above

External: As above

Photo T-IV-D:\Ward D\Arya

Ref.: Bhavan

| 1.0     | Denomination                        |                                                                                                                                                                                                                                                                                                                                                                                                                                                             |                       |        |                  |        |
|---------|-------------------------------------|-------------------------------------------------------------------------------------------------------------------------------------------------------------------------------------------------------------------------------------------------------------------------------------------------------------------------------------------------------------------------------------------------------------------------------------------------------------|-----------------------|--------|------------------|--------|
| 1.1     | Name of Premises                    | Arya Bhavan                                                                                                                                                                                                                                                                                                                                                                                                                                                 |                       |        |                  |        |
| 1.2     | Earlier Name                        | Not applicable                                                                                                                                                                                                                                                                                                                                                                                                                                              |                       |        |                  |        |
| 1.3     | Built in                            | Late 19 <sup>th</sup> Century                                                                                                                                                                                                                                                                                                                                                                                                                               | Extension Date (if    | any)   | Not applicable   |        |
| 2.0     | Access                              |                                                                                                                                                                                                                                                                                                                                                                                                                                                             |                       |        |                  |        |
| 2.1     | Main                                | Sardar Vallabhbhai                                                                                                                                                                                                                                                                                                                                                                                                                                          | Patel Marg            |        |                  |        |
| 2.2     | Subsidiary                          | Not applicable                                                                                                                                                                                                                                                                                                                                                                                                                                              |                       |        |                  |        |
| 3.0     | Ownership Pattern                   |                                                                                                                                                                                                                                                                                                                                                                                                                                                             |                       |        |                  |        |
| 3.1     | Present                             | Not available                                                                                                                                                                                                                                                                                                                                                                                                                                               |                       |        |                  |        |
| 3.2     | Past                                | Not available                                                                                                                                                                                                                                                                                                                                                                                                                                               |                       |        |                  |        |
| 3.3     | Status                              | Trust                                                                                                                                                                                                                                                                                                                                                                                                                                                       |                       |        |                  |        |
| 4.0     | Use                                 |                                                                                                                                                                                                                                                                                                                                                                                                                                                             |                       |        |                  |        |
| 4.1     | Present                             | Residential, Comm                                                                                                                                                                                                                                                                                                                                                                                                                                           | ercial, Institutional |        |                  |        |
| 4.2     | Past                                | Residential                                                                                                                                                                                                                                                                                                                                                                                                                                                 |                       |        |                  |        |
| 4.3     | Usage                               | Regular residential, commercial and institutional use                                                                                                                                                                                                                                                                                                                                                                                                       |                       |        |                  |        |
| 5.0     | Significance & Value Classification | 1                                                                                                                                                                                                                                                                                                                                                                                                                                                           |                       |        |                  |        |
| 5.1     | Townscape (Natural / Manmade)       | Located on a busy<br>near Dr. Dadasahe<br>North-South arteria                                                                                                                                                                                                                                                                                                                                                                                               | b Bhadkamkar Mar      |        |                  |        |
| 5.2     | Architectural Description           | One of the fine examples of exquisitely ornamental in Neo-classical vocabulary. Designed symmetrically in four bays with a large central pediment with dentils, supported by double height solid circular columns and decorative capitals. The end bays have twin slender columns. The balustrade on the first floor level, the terrace level and uniformly placed arch windows with prominent keystones attribute an integrated character to the building. |                       |        |                  |        |
| 5.3     | Intrinsic                           | One of the example area and existing in                                                                                                                                                                                                                                                                                                                                                                                                                     | •                     | _      | •                | Fort   |
| 5.4     | Value Classification                | A(arc), C(seh)                                                                                                                                                                                                                                                                                                                                                                                                                                              |                       | Recom  | mended Grade     | Ш      |
| 6.0     | Topography                          |                                                                                                                                                                                                                                                                                                                                                                                                                                                             |                       |        |                  |        |
| 6.1     | Floors                              | G + 3                                                                                                                                                                                                                                                                                                                                                                                                                                                       |                       |        |                  |        |
| 7.0     | Construction                        |                                                                                                                                                                                                                                                                                                                                                                                                                                                             |                       |        |                  |        |
| 7.1     | Plinth                              | 75 cms high masor                                                                                                                                                                                                                                                                                                                                                                                                                                           | nry plinth            |        |                  |        |
| 7.2     | Walls                               | 23 cms thick brick                                                                                                                                                                                                                                                                                                                                                                                                                                          | wall                  |        |                  |        |
| 7.3     | Floor                               | R.C.C. floor slab                                                                                                                                                                                                                                                                                                                                                                                                                                           |                       |        |                  |        |
| 7.4     | Stairs                              | Dog legged wooder                                                                                                                                                                                                                                                                                                                                                                                                                                           | n staircase           |        |                  |        |
| 7.5     | Openings                            | Semicircular openir folding glazed shutt                                                                                                                                                                                                                                                                                                                                                                                                                    |                       | and wo | ooden frames wit | th     |
| Adarkar | Associates. Architects              | 1                                                                                                                                                                                                                                                                                                                                                                                                                                                           |                       |        |                  | Ward D |

| 7.6  | Roofing                                                  | Combination of flat roof terrace and sloping roof                                                                                                                                                                                                                                        |  |  |
|------|----------------------------------------------------------|------------------------------------------------------------------------------------------------------------------------------------------------------------------------------------------------------------------------------------------------------------------------------------------|--|--|
| 7.7  | Articulation                                             | Façade has a pediment in the centre with dentils below, which continue to be under the cornice band of terrace floor level. Ionic columns flanking from first to second floor. Cornice bands at all floor level. Typical decorative balustrades at first floor window level and terrace. |  |  |
| 7.8  | Finishes                                                 | Internally and externally cement plastered and painted                                                                                                                                                                                                                                   |  |  |
| 7.9  | Interiors (Movable & Immovable)                          | Interiors, not of heritage value                                                                                                                                                                                                                                                         |  |  |
| 7.10 | Compound / Fence / Gate                                  | Not provided                                                                                                                                                                                                                                                                             |  |  |
| 7.11 | Curtilage / Unbuilt Space / Out<br>Buildings / Landscape | Marginal side open spaces                                                                                                                                                                                                                                                                |  |  |
| 8.0  | Services & Utilities                                     |                                                                                                                                                                                                                                                                                          |  |  |
| 8.1  | Lighting                                                 | Natural and artificial, good natural lighting                                                                                                                                                                                                                                            |  |  |
| 8.2  | Ventilation                                              | Natural and artificial, good natural ventilation                                                                                                                                                                                                                                         |  |  |
| 8.3  | Electricity                                              | BEST                                                                                                                                                                                                                                                                                     |  |  |
| 8.4  | Water Supply                                             | MCGM                                                                                                                                                                                                                                                                                     |  |  |
| 8.5  | Drainage (Plumbing and Sanitation)                       | MCGM                                                                                                                                                                                                                                                                                     |  |  |
| 8.6  | Fire precaution                                          | Not provided                                                                                                                                                                                                                                                                             |  |  |
| 8.7  | Other (HVAC / BMS / Security Systems)                    | Not provided                                                                                                                                                                                                                                                                             |  |  |
| 9.0  | Condition                                                |                                                                                                                                                                                                                                                                                          |  |  |
| 9.1  | Plinth                                                   | Fair (No settlement or cracks observed)                                                                                                                                                                                                                                                  |  |  |
| 9.2  | Walls                                                    | Fair (Well maintained)                                                                                                                                                                                                                                                                   |  |  |
| 9.3  | Floor                                                    | Fair (No sagging observed)                                                                                                                                                                                                                                                               |  |  |
| 9.4  | Stairs                                                   | Fair (Wooden members need maintenance)                                                                                                                                                                                                                                                   |  |  |
| 9.5  | Openings                                                 | Fair (Wooden members need maintenance)                                                                                                                                                                                                                                                   |  |  |
| 9.6  | Roofing                                                  | Good (No leakage observed)                                                                                                                                                                                                                                                               |  |  |
| 9.7  | Articulation & Finishes                                  | Good (Well maintained)                                                                                                                                                                                                                                                                   |  |  |
| 9.8  | Services                                                 | Fair (Drainage pipes need no replacement)                                                                                                                                                                                                                                                |  |  |
| 9.9  | Outbuildings                                             | Fair                                                                                                                                                                                                                                                                                     |  |  |
| 9.10 | Overall condition                                        | Fair Maintenance level Fair                                                                                                                                                                                                                                                              |  |  |
| 10.0 | Transformation                                           |                                                                                                                                                                                                                                                                                          |  |  |
| 10.1 | Form                                                     | Ground floor openings are fully glazed.                                                                                                                                                                                                                                                  |  |  |
| 10.2 | Structure                                                | No transformation                                                                                                                                                                                                                                                                        |  |  |
| 10.3 | Articulation & Finishes                                  | No transformation                                                                                                                                                                                                                                                                        |  |  |
| 11.0 | DP Remarks / Perceived Threats                           | None                                                                                                                                                                                                                                                                                     |  |  |
| 12.0 | Additional Notes / References / Documents Available      | Documents: C.S. Sheets, D.P. Sheets, Eicher City Maps-Mumbai.                                                                                                                                                                                                                            |  |  |

## Arya Bhavan

Front elevation

Semicircular windows

Detail of pediment on the front facade

Card No.: D-2

Ward (Part): D-IV

**CS No.:** 757

Plot Area: Not available