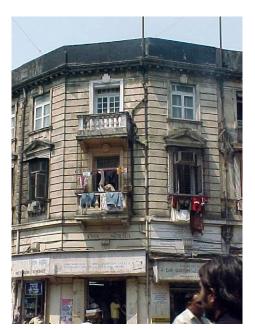

## Saboo Siddique

View from Sardar Vallabhbhai Patel Marg

Window opening is refilled and the dentils of the pediment are broken

Date encrypted on a key stone

Projecting balcony with decorative balustrade and brackets

B U Area: Not available

Date: March, 2005

Record by: Gauri J, Madhura W

Review by: Neera Adarkar

Internal: As above

External: As above

Photo T-IV-D:\Ward D\Saboo

Ref.: Siddique