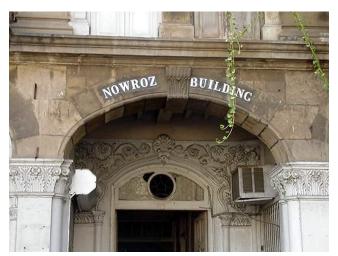

## Arya Bhavan

Front elevation

Semicircular windows

Detail of pediment on the front facade

Card No.: D-2

Ward (Part): D-IV

**CS No.:** 757

Plot Area: Not available

| 1.0        | Denomination                        |                                                                                       |                                                                                                                                                                                                                                                                                                                                                                              |             |                    |      |
|------------|-------------------------------------|---------------------------------------------------------------------------------------|------------------------------------------------------------------------------------------------------------------------------------------------------------------------------------------------------------------------------------------------------------------------------------------------------------------------------------------------------------------------------|-------------|--------------------|------|
| 1.1        | Name of Premises                    | Saboo Siddique                                                                        |                                                                                                                                                                                                                                                                                                                                                                              |             |                    |      |
| 1.2        | Earlier Name                        | Not applicable                                                                        |                                                                                                                                                                                                                                                                                                                                                                              |             |                    |      |
| 1.3        | Built in                            | 1919                                                                                  | Extension Date (if                                                                                                                                                                                                                                                                                                                                                           | any)        | Not applicable     |      |
| 2.0        | Access                              |                                                                                       |                                                                                                                                                                                                                                                                                                                                                                              |             |                    |      |
| 2.1        | Main                                | Sardar Vallabhbha                                                                     | i Patel Marg, Khetw                                                                                                                                                                                                                                                                                                                                                          | adi .       |                    |      |
| 2.2        | Subsidiary                          | Khetwadi 1st Lane                                                                     | Khetwadi 1 <sup>st</sup> Lane                                                                                                                                                                                                                                                                                                                                                |             |                    |      |
| 3.0        | Ownership Pattern                   |                                                                                       |                                                                                                                                                                                                                                                                                                                                                                              |             |                    |      |
| 3.1        | Present                             | Not available                                                                         |                                                                                                                                                                                                                                                                                                                                                                              |             |                    |      |
| 3.2        | Past                                | Not available                                                                         |                                                                                                                                                                                                                                                                                                                                                                              |             |                    |      |
| 3.3        | Status                              | Tenanted                                                                              |                                                                                                                                                                                                                                                                                                                                                                              |             |                    |      |
| 4.0        | Use                                 |                                                                                       |                                                                                                                                                                                                                                                                                                                                                                              |             |                    |      |
| 4.1        | Present                             | Residential, Comm                                                                     | nercial                                                                                                                                                                                                                                                                                                                                                                      |             |                    |      |
| 4.2        | Past                                | Residential, Comn                                                                     | Residential, Commercial                                                                                                                                                                                                                                                                                                                                                      |             |                    |      |
| 4.3        | Usage                               | Regular residentia                                                                    | l and commercial us                                                                                                                                                                                                                                                                                                                                                          | se          |                    |      |
| 5.0        | Significance & Value Classification | on                                                                                    |                                                                                                                                                                                                                                                                                                                                                                              |             |                    |      |
| 5.1        | Townscape (Natural / Manmade)       | A corner building of high rise skyline of                                             | on Sardar Vallabhbh<br>this major road.                                                                                                                                                                                                                                                                                                                                      | ai Patel    | Marg maintainir    | ng   |
| 5.2        | Architectural Description           | ground floor, recta<br>with arches on the<br>balustrade have de<br>decorative cornice | Exposed Yellow Malad stone building, with arched entrance on ground floor, rectangular windows with pediments for first floor and with arches on the second floor. The windows terrace parapet have balustrade have decorative pediment above third floor with decorative cornice band with dentils. The top floor has pilasters with decorative capitals. Good workmanship. |             |                    |      |
| 5.3        | Intrinsic                           | is largly occupied I                                                                  | e 1919 is written in C<br>by Gujrathi trading c<br>ments in the vicinity                                                                                                                                                                                                                                                                                                     | ommuni      |                    |      |
| 5.4        | Value Classification                | A(arc), B(des), I(so                                                                  | ce), A(his)                                                                                                                                                                                                                                                                                                                                                                  | Recom       | mended Grade       | Ш    |
| 6.0        | Topography                          |                                                                                       |                                                                                                                                                                                                                                                                                                                                                                              |             |                    |      |
| 6.1        |                                     |                                                                                       |                                                                                                                                                                                                                                                                                                                                                                              |             |                    |      |
| 7.0        | Floors                              | G + 4                                                                                 |                                                                                                                                                                                                                                                                                                                                                                              |             |                    |      |
| 1.0        | Floors  Construction                | G + 4                                                                                 |                                                                                                                                                                                                                                                                                                                                                                              |             |                    |      |
| 7.1        |                                     |                                                                                       | in coursed stone m                                                                                                                                                                                                                                                                                                                                                           | asonry      |                    |      |
|            | Construction                        |                                                                                       |                                                                                                                                                                                                                                                                                                                                                                              | asonry      |                    |      |
| 7.1        | Construction Plinth                 | Basalt stone plinth                                                                   | walls                                                                                                                                                                                                                                                                                                                                                                        | asonry      |                    |      |
| 7.1<br>7.2 | Construction Plinth Walls           | Basalt stone plinth Brick load bearing Wooden joist floor                             | walls                                                                                                                                                                                                                                                                                                                                                                        | · · · · · · | straight flight al | bove |