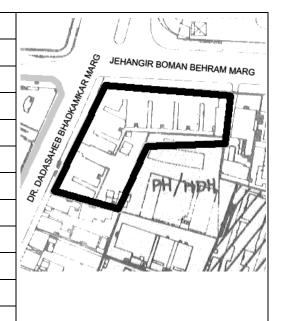

Card No.: D-1

Ward (Part): D-IV

**CS No.:** 1354

Plot Area: Not available

B U Area: Not available

Date: February, 2005

Record by: Gauri J, Uma P

Review by: Neera Adarkar

Internal: As above

External: As above

Photo T-IV-D:\Ward D\Arya

Ref.: Bhavan

| 1.0     | Denomination                        |                                                                                                                                                                                                                                                                                                                                                                                                                                                             |                       |        |                  |        |
|---------|-------------------------------------|-------------------------------------------------------------------------------------------------------------------------------------------------------------------------------------------------------------------------------------------------------------------------------------------------------------------------------------------------------------------------------------------------------------------------------------------------------------|-----------------------|--------|------------------|--------|
| 1.1     | Name of Premises                    | Arya Bhavan                                                                                                                                                                                                                                                                                                                                                                                                                                                 |                       |        |                  |        |
| 1.2     | Earlier Name                        | Not applicable                                                                                                                                                                                                                                                                                                                                                                                                                                              |                       |        |                  |        |
| 1.3     | Built in                            | Late 19 <sup>th</sup> Century                                                                                                                                                                                                                                                                                                                                                                                                                               | Extension Date (if    | any)   | Not applicable   |        |
| 2.0     | Access                              |                                                                                                                                                                                                                                                                                                                                                                                                                                                             |                       |        |                  |        |
| 2.1     | Main                                | Sardar Vallabhbhai                                                                                                                                                                                                                                                                                                                                                                                                                                          | Patel Marg            |        |                  |        |
| 2.2     | Subsidiary                          | Not applicable                                                                                                                                                                                                                                                                                                                                                                                                                                              |                       |        |                  |        |
| 3.0     | Ownership Pattern                   |                                                                                                                                                                                                                                                                                                                                                                                                                                                             |                       |        |                  |        |
| 3.1     | Present                             | Not available                                                                                                                                                                                                                                                                                                                                                                                                                                               |                       |        |                  |        |
| 3.2     | Past                                | Not available                                                                                                                                                                                                                                                                                                                                                                                                                                               |                       |        |                  |        |
| 3.3     | Status                              | Trust                                                                                                                                                                                                                                                                                                                                                                                                                                                       |                       |        |                  |        |
| 4.0     | Use                                 |                                                                                                                                                                                                                                                                                                                                                                                                                                                             |                       |        |                  |        |
| 4.1     | Present                             | Residential, Comm                                                                                                                                                                                                                                                                                                                                                                                                                                           | ercial, Institutional |        |                  |        |
| 4.2     | Past                                | Residential                                                                                                                                                                                                                                                                                                                                                                                                                                                 |                       |        |                  |        |
| 4.3     | Usage                               | Regular residential, commercial and institutional use                                                                                                                                                                                                                                                                                                                                                                                                       |                       |        |                  |        |
| 5.0     | Significance & Value Classification | 1                                                                                                                                                                                                                                                                                                                                                                                                                                                           |                       |        |                  |        |
| 5.1     | Townscape (Natural / Manmade)       | Located on a busy<br>near Dr. Dadasahe<br>North-South arteria                                                                                                                                                                                                                                                                                                                                                                                               | b Bhadkamkar Mar      |        |                  |        |
| 5.2     | Architectural Description           | One of the fine examples of exquisitely ornamental in Neo-classical vocabulary. Designed symmetrically in four bays with a large central pediment with dentils, supported by double height solid circular columns and decorative capitals. The end bays have twin slender columns. The balustrade on the first floor level, the terrace level and uniformly placed arch windows with prominent keystones attribute an integrated character to the building. |                       |        |                  |        |
| 5.3     | Intrinsic                           | One of the example area and existing in                                                                                                                                                                                                                                                                                                                                                                                                                     | •                     | _      | •                | Fort   |
| 5.4     | Value Classification                | A(arc), C(seh)                                                                                                                                                                                                                                                                                                                                                                                                                                              |                       | Recom  | mended Grade     | Ш      |
| 6.0     | Topography                          |                                                                                                                                                                                                                                                                                                                                                                                                                                                             |                       |        |                  |        |
| 6.1     | Floors                              | G + 3                                                                                                                                                                                                                                                                                                                                                                                                                                                       |                       |        |                  |        |
| 7.0     | Construction                        |                                                                                                                                                                                                                                                                                                                                                                                                                                                             |                       |        |                  |        |
| 7.1     | Plinth                              | 75 cms high masor                                                                                                                                                                                                                                                                                                                                                                                                                                           | nry plinth            |        |                  |        |
| 7.2     | Walls                               | 23 cms thick brick                                                                                                                                                                                                                                                                                                                                                                                                                                          | wall                  |        |                  |        |
| 7.3     | Floor                               | R.C.C. floor slab                                                                                                                                                                                                                                                                                                                                                                                                                                           |                       |        |                  |        |
| 7.4     | Stairs                              | Dog legged wooder                                                                                                                                                                                                                                                                                                                                                                                                                                           | n staircase           |        |                  |        |
| 7.5     | Openings                            | Semicircular openir folding glazed shutt                                                                                                                                                                                                                                                                                                                                                                                                                    |                       | and wo | ooden frames wit | th     |
| Adarkar | Associates. Architects              | 1                                                                                                                                                                                                                                                                                                                                                                                                                                                           |                       |        |                  | Ward D |