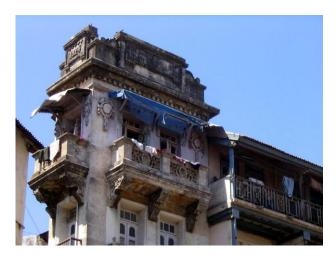

## Saboo Siddique

View from Sardar Vallabhbhai Patel Marg

Window opening is refilled and the dentils of the pediment are broken

Date encrypted on a key stone

Projecting balcony with decorative balustrade and brackets