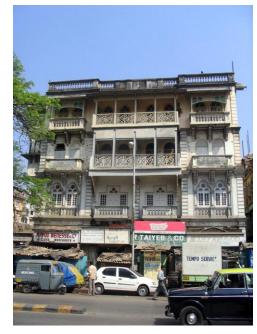

## Arya Bhavan

Front elevation

Semicircular windows

Detail of pediment on the front facade

Card No.: D-2

Ward (Part): D-IV

**CS No.:** 757

Plot Area: Not available