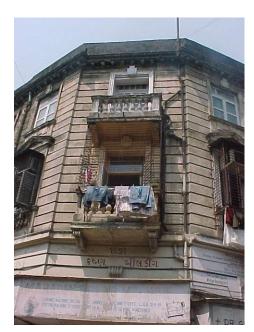

## Saboo Siddique

View from Sardar Vallabhbhai Patel Marg

Window opening is refilled and the dentils of the pediment are broken

Date encrypted on a key stone

Projecting balcony with decorative balustrade and brackets

B U Area: Not available

Date: March, 2005

Record by: Gauri J, Madhura W

Review by: Neera Adarkar

Internal: As above

External: As above

Photo T-IV-D:\Ward D\Saboo

Ref.: Siddique