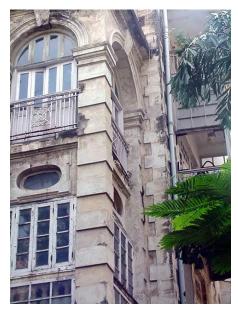

## Arya Bhavan

Front elevation

Semicircular windows

Detail of pediment on the front facade

Card No.: D-2

Ward (Part): D-IV

**CS No.:** 757

Plot Area: Not available