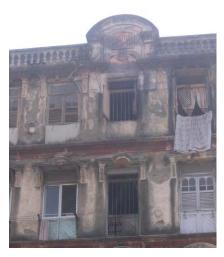

## Saboo Siddique

View from Sardar Vallabhbhai Patel Marg

Window opening is refilled and the dentils of the pediment are broken

Date encrypted on a key stone

Projecting balcony with decorative balustrade and brackets