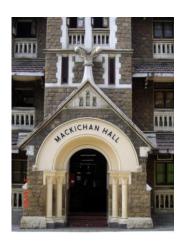

|  |  |
| 11.0 | DP Remarks / Perceived Threats                           | Plot reserved under Urban Renewal Scheme on proposed Development Plan. (D.P.)                                                                                                                                                                |  |  |
| 12.0 | Additional Notes / References / Documents Available      | Documents: C.S. Sheets, D.P. Sheets, Eicher City Maps-Mumbai.                                                                                                                                                                                |  |  |

## Wilson College Students Hostel



View from Pandita Ramabai Marg



Side view of the hostel



Prominent central staircase bay



Entrance of the hostel



Side view with projecting balconies



View from Dr. N. A Purandare Marg



Decorative architraves for the windows



Different style of arcades on every floor



Malad stone cladded facade



Wooden brackets to support the sloping roof



Tracery seen for the entrance opening



Card No.: D-56

Ward (Part): D-II

**CS No.:** 1529, 1535

**Plot Area:** 965.35 sq.m. 734.32 sq.m.

**B U Area:** 5600.00 sq.m.

Date: March, 2005

Record by: Gauri J, Swapnil B

Review by: Neera Adarkar

Internal: As above

External: As above

Photo T-IV-D:\Ward D\Bhartiya Ref.: Vidya Bhavan



|     |                             | Kei      | viuya bilavali