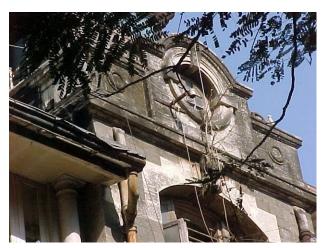

## Saboo Siddique

View from Sardar Vallabhbhai Patel Marg

Window opening is refilled and the dentils of the pediment are broken

Date encrypted on a key stone

Projecting balcony with decorative balustrade and brackets