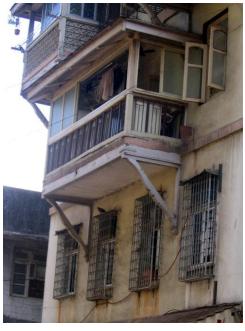

## Arya Bhavan

Front elevation

Semicircular windows

Detail of pediment on the front facade

Card No.: D-2

Ward (Part): D-IV

**CS No.:** 757

Plot Area: Not available