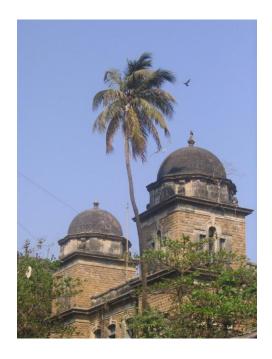

## Arya Bhavan

Front elevation

Semicircular windows

Detail of pediment on the front facade

Card No.: D-2

Ward (Part): D-IV

**CS No.:** 757

Plot Area: Not available