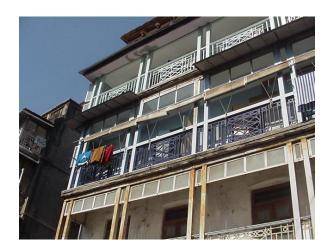

## Saboo Siddique

View from Sardar Vallabhbhai Patel Marg

Window opening is refilled and the dentils of the pediment are broken

Date encrypted on a key stone

Projecting balcony with decorative balustrade and brackets