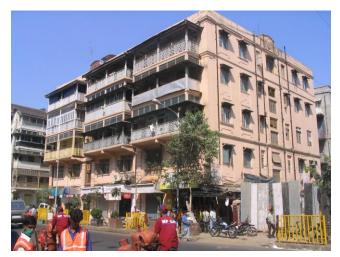

## Saboo Siddique

View from Sardar Vallabhbhai Patel Marg

Window opening is refilled and the dentils of the pediment are broken

Date encrypted on a key stone

Projecting balcony with decorative balustrade and brackets