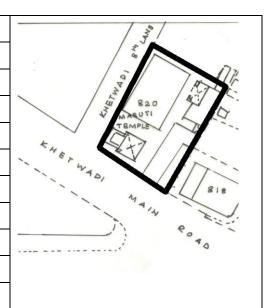

Card No.: D-1

Ward (Part): D-IV

**CS No.:** 1354

Plot Area: Not available

B U Area: Not available

Date: February, 2005

Record by: Gauri J, Uma P

Review by: Neera Adarkar

Internal: As above

External: As above

Photo T-IV-D:\Ward D\Arya

Ref.: Bhavan

| 1.0     | Denomination                        |                                                                                                                                                                                                                                                                                                                                                                                                                                                             |                       |        |                  |        |
|---------|-------------------------------------|-------------------------------------------------------------------------------------------------------------------------------------------------------------------------------------------------------------------------------------------------------------------------------------------------------------------------------------------------------------------------------------------------------------------------------------------------------------|-----------------------|--------|------------------|--------|
| 1.1     | Name of Premises                    | Arya Bhavan                                                                                                                                                                                                                                                                                                                                                                                                                                                 |                       |        |                  |        |
| 1.2     | Earlier Name                        | Not applicable                                                                                                                                                                                                                                                                                                                                                                                                                                              |                       |        |                  |        |
| 1.3     | Built in                            | Late 19 <sup>th</sup> Century                                                                                                                                                                                                                                                                                                                                                                                                                               | Extension Date (if    | any)   | Not applicable   |        |
| 2.0     | Access                              |                                                                                                                                                                                                                                                                                                                                                                                                                                                             |                       |        |                  |        |
| 2.1     | Main                                | Sardar Vallabhbhai                                                                                                                                                                                                                                                                                                                                                                                                                                          | Patel Marg            |        |                  |        |
| 2.2     | Subsidiary                          | Not applicable                                                                                                                                                                                                                                                                                                                                                                                                                                              |                       |        |                  |        |
| 3.0     | Ownership Pattern                   |                                                                                                                                                                                                                                                                                                                                                                                                                                                             |                       |        |                  |        |
| 3.1     | Present                             | Not available                                                                                                                                                                                                                                                                                                                                                                                                                                               |                       |        |                  |        |
| 3.2     | Past                                | Not available                                                                                                                                                                                                                                                                                                                                                                                                                                               |                       |        |                  |        |
| 3.3     | Status                              | Trust                                                                                                                                                                                                                                                                                                                                                                                                                                                       |                       |        |                  |        |
| 4.0     | Use                                 |                                                                                                                                                                                                                                                                                                                                                                                                                                                             |                       |        |                  |        |
| 4.1     | Present                             | Residential, Comm                                                                                                                                                                                                                                                                                                                                                                                                                                           | ercial, Institutional |        |                  |        |
| 4.2     | Past                                | Residential                                                                                                                                                                                                                                                                                                                                                                                                                                                 |                       |        |                  |        |
| 4.3     | Usage                               | Regular residential, commercial and institutional use                                                                                                                                                                                                                                                                                                                                                                                                       |                       |        |                  |        |
| 5.0     | Significance & Value Classification | 1                                                                                                                                                                                                                                                                                                                                                                                                                                                           |                       |        |                  |        |
| 5.1     | Townscape (Natural / Manmade)       | Located on a busy<br>near Dr. Dadasahe<br>North-South arteria                                                                                                                                                                                                                                                                                                                                                                                               | b Bhadkamkar Mar      |        |                  |        |
| 5.2     | Architectural Description           | One of the fine examples of exquisitely ornamental in Neo-classical vocabulary. Designed symmetrically in four bays with a large central pediment with dentils, supported by double height solid circular columns and decorative capitals. The end bays have twin slender columns. The balustrade on the first floor level, the terrace level and uniformly placed arch windows with prominent keystones attribute an integrated character to the building. |                       |        |                  |        |
| 5.3     | Intrinsic                           | One of the example area and existing in                                                                                                                                                                                                                                                                                                                                                                                                                     | •                     | _      | •                | Fort   |
| 5.4     | Value Classification                | A(arc), C(seh)                                                                                                                                                                                                                                                                                                                                                                                                                                              |                       | Recom  | mended Grade     | Ш      |
| 6.0     | Topography                          |                                                                                                                                                                                                                                                                                                                                                                                                                                                             |                       |        |                  |        |
| 6.1     | Floors                              | G + 3                                                                                                                                                                                                                                                                                                                                                                                                                                                       |                       |        |                  |        |
| 7.0     | Construction                        |                                                                                                                                                                                                                                                                                                                                                                                                                                                             |                       |        |                  |        |
| 7.1     | Plinth                              | 75 cms high masor                                                                                                                                                                                                                                                                                                                                                                                                                                           | nry plinth            |        |                  |        |
| 7.2     | Walls                               | 23 cms thick brick                                                                                                                                                                                                                                                                                                                                                                                                                                          | wall                  |        |                  |        |
| 7.3     | Floor                               | R.C.C. floor slab                                                                                                                                                                                                                                                                                                                                                                                                                                           |                       |        |                  |        |
| 7.4     | Stairs                              | Dog legged wooder                                                                                                                                                                                                                                                                                                                                                                                                                                           | n staircase           |        |                  |        |
| 7.5     | Openings                            | Semicircular openir folding glazed shutt                                                                                                                                                                                                                                                                                                                                                                                                                    |                       | and wo | ooden frames wit | th     |
| Adarkar | Associates. Architects              | 1                                                                                                                                                                                                                                                                                                                                                                                                                                                           |                       |        |                  | Ward D |