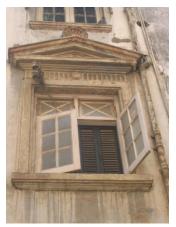

## Arya Bhavan

Front elevation

Semicircular windows

Detail of pediment on the front facade

Card No.: D-2

Ward (Part): D-IV

**CS No.:** 757

Plot Area: Not available