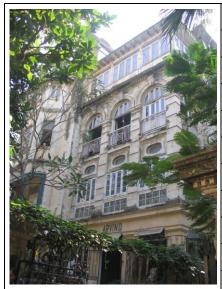

|                   |                |
| 12.0 | Additional Notes / References /<br>Documents Available   | Notes: The buildings have a good group value and forms excellent visual lines in terms of facade as seen from Napean Sea Road.  Documents: C.S. Sheets, D.P. Sheets, Eicher City Maps-Mumbai. |                   |                |

## **Darabsha Marg Precinct**



View from Laxmibai Jagmohandas Marg



Skyline of the precinct



Entrance porch of one of the buildings



View from Laxmibai Jagmohandas Marg towards the right of the precinct



Common feature of the precinct



Avenue created due to the thick vegetation

# **Darabsha Marg Precinct**



View towards the sea



Avenue of the precinct





Road approaching the lane



M.C.G.M name plate



M.H.A.D.A notice



Card No.: D-71a

Ward (Part): D-II

**CS No.:** 8 / 593

Plot Area: 932.92 sq.m.

**B U Area:** 1865.84 sq.m.

Date: February, 2005

Record by: Gauri J, Ojas P

Review by: Neera Adarkar

Internal: As above

External: As above

**Photo** T-IV-D:\Ward D\Arvind

Ref.:



| 1.0 | Denomination                        |                                                                                                                                                                                                                                                                                                                                                                              |               |                   |     |  |
|-----|-------------------------------------|--------------------------