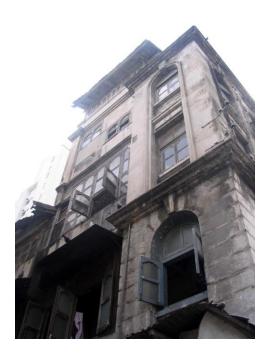

## Arya Bhavan

Front elevation

Semicircular windows

Detail of pediment on the front facade

Card No.: D-2

Ward (Part): D-IV

**CS No.:** 757

Plot Area: Not available