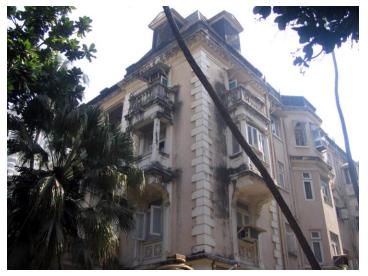

## Arya Bhavan

Front elevation

Semicircular windows

Detail of pediment on the front facade

Card No.: D-2

Ward (Part): D-IV

**CS No.:** 757

Plot Area: Not available