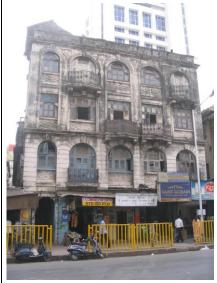

## Arya Bhavan

Front elevation

Semicircular windows

Detail of pediment on the front facade

Card No.: D-2

Ward (Part): D-IV

**CS No.:** 757

Plot Area: Not available