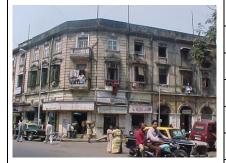

## Saboo Siddique

View from Sardar Vallabhbhai Patel Marg

Window opening is refilled and the dentils of the pediment are broken

Date encrypted on a key stone

Projecting balcony with decorative balustrade and brackets