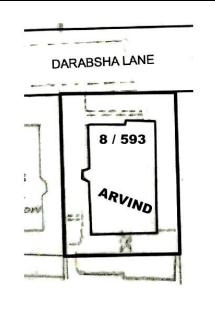

Sheets, D.P. Sheets, Eicher City Maps-Mumbai. |                   |                |

## **Darabsha Marg Precinct**



View from Laxmibai Jagmohandas Marg



Skyline of the precinct



Entrance porch of one of the buildings



View from Laxmibai Jagmohandas Marg towards the right of the precinct



Common feature of the precinct



Avenue created due to the thick vegetation

# **Darabsha Marg Precinct**



View towards the sea



Avenue of the precinct





Road approaching the lane



M.C.G.M name plate



M.H.A.D.A notice



Card No.: D-71a

Ward (Part): D-II

**CS No.:** 8 / 593

Plot Area: 932.92 sq.m.

**B U Area:** 1865.84 sq.m.

Date: February, 2005

Record by: Gauri J, Ojas P

Review by: Neera Adarkar

Internal: As above

External: As above

**Photo** T-IV-D:\Ward D\Arvind

Ref.:



| 1.0 | Denomination                        |                                                                                                                                                                                                                                                                                                                                                                              |               |                   |     |  |
|-----|-------------------------------------|-------------------------------------------------------------------------------------------------------------------------------------------------------------------------------------------------------------------------------------------------------------------------------------------------------