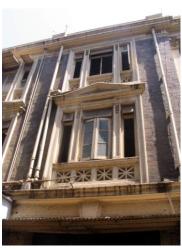

## Arya Bhavan

Front elevation

Semicircular windows

Detail of pediment on the front facade

Card No.: D-2

Ward (Part): D-IV

**CS No.:** 757

Plot Area: Not available