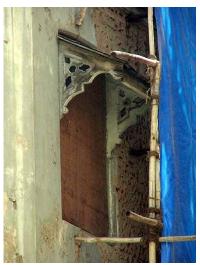

| 7.6  | Roofing                                                  | Flat roof with terrace                                                                                                                                                                                                                                                                                                                                                                                                                                                                                                                                                                                               |  |  |
|------|----------------------------------------------------------|----------------------------------------------------------------------------------------------------------------------------------------------------------------------------------------------------------------------------------------------------------------------------------------------------------------------------------------------------------------------------------------------------------------------------------------------------------------------------------------------------------------------------------------------------------------------------------------------------------------------|--|--|
| 7.7  | Articulation                                             | Cornice bands, arched rectangular pediments, balustrades balconies on carved brackets                                                                                                                                                                                                                                                                                                                                                                                                                                                                                                                                |  |  |
| 7.8  | Finishes                                                 | Malad stone externally, Internally plastered and painted.                                                                                                                                                                                                                                                                                                                                                                                                                                                                                                                                                            |  |  |
| 7.9  | Interiors (Movable & Immovable)                          | Interiors, not of heritage value                                                                                                                                                                                                                                                                                                                                                                                                                                                                                                                                                                                     |  |  |
| 7.10 | Compound / Fence / Gate                                  | Not provided                                                                                                                                                                                                                                                                                                                                                                                                                                                                                                                                                                                                         |  |  |
| 7.11 | Curtilage / Unbuilt Space / Out<br>Buildings / Landscape | No provision of open space around                                                                                                                                                                                                                                                                                                                                                                                                                                                                                                                                                                                    |  |  |
| 8.0  | Services & Utilities                                     |                                                                                                                                                                                                                                                                                                                                                                                                                                                                                                                                                                                                                      |  |  |
| 8.1  | Lighting                                                 | Natural and artificial, fair natural lighting                                                                                                                                                                                                                                                                                                                                                                                                                                                                                                                                                                        |  |  |
| 8.2  | Ventilation                                              | Natural and artificial, fair natural ventilation                                                                                                                                                                                                                                                                                                                                                                                                                                                                                                                                                                     |  |  |
| 8.3  | Electricity                                              | BEST                                                                                                                                                                                                                                                                                                                                                                                                                                                                                                                                                                                                                 |  |  |
| 8.4  | Water Supply                                             | MCGM                                                                                                                                                                                                                                                                                                                                                                                                                                                                                                                                                                                                                 |  |  |
| 8.5  | Drainage (Plumbing and Sanitation)                       | MCGM                                                                                                                                                                                                                                                                                                                                                                                                                                                                                                                                                                                                                 |  |  |
| 8.6  | Fire precaution                                          | Not provided                                                                                                                                                                                                                                                                                                                                                                                                                                                                                                                                                                                                         |  |  |
| 8.7  | Other (HVAC / BMS / Security<br>Systems)                 | Not provided                                                                                                                                                                                                                                                                                                                                                                                                                                                                                                                                                                                                         |  |  |
| 9.0  | Condition                                                |                                                                                                                                                                                                                                                                                                                                                                                                                                                                                                                                                                                                                      |  |  |
| 9.1  | Plinth                                                   | Good (No settlement or cracks observed)                                                                                                                                                                                                                                                                                                                                                                                                                                                                                                                                                                              |  |  |
| 9.2  | Walls                                                    | Fair (No dampness or cracks observed)                                                                                                                                                                                                                                                                                                                                                                                                                                                                                                                                                                                |  |  |
| 9.3  | Floor                                                    | Fair (No sagging observed)                                                                                                                                                                                                                                                                                                                                                                                                                                                                                                                                                                                           |  |  |
| 9.4  | Stairs                                                   | Fair (Wooden members need maintenance)                                                                                                                                                                                                                                                                                                                                                                                                                                                                                                                                                                               |  |  |
| 9.5  | Openings                                                 | Fair (Wooden members need maintenance)                                                                                                                                                                                                                                                                                                                                                                                                                                                                                                                                                                               |  |  |
| 9.6  | Roofing                                                  | Fair (No leakage observed)                                                                                                                                                                                                                                                                                                                                                                                                                                                                                                                                                                                           |  |  |
| 9.7  | Articulation & Finishes                                  | Fair (Needs maintenance)                                                                                                                                                                                                                                                                                                                                                                                                                                                                                                                                                                                             |  |  |
| 9.8  | Services                                                 | Fair (Drainage pipes need maintenance)                                                                                                                                                                                                                                                                                                                                                                                                                                                                                                                                                                               |  |  |
| 9.9  | Outbuildings                                             | Fair                                                                                                                                                                                                                                                                                                                                                                                                                                                                                                                                                                                                                 |  |  |
| 9.10 | Overall condition                                        | Fair Maintenance level Fair                                                                                                                                                                                                                                                                                                                                                                                                                                                                                                                                                                                          |  |  |
| 10.0 | Transformation                                           |                                                                                                                                                                                                                                                                                                                                                                                                                                                                                                                                                                                                                      |  |  |
| 10.1 | Form                                                     | Windows frames replaced by aluminium windows, Chajjas on M.S. brackets, hoarding added on ground floor and box grill on windows.                                                                                                                                                                                                                                                                                                                                                                                                                                                                                     |  |  |
| 10.2 | Structure                                                | No transformation                                                                                                                                                                                                                                                                                                                                                                                                                                                                                                                                                                                                    |  |  |
| 10.3 | Articulation & Finishes                                  | No transformation                                                                                                                                                                                                                                                                                                                                                                                                                                                                                                                                                                                                    |  |  |
| 11.0 | DP Remarks / Perceived Threats                           | None                                                                                                                                                                                                                                                                                                                                                                                                                                                                                                                                                                                                                 |  |  |
| 12.0 | Additional Notes / References /<br>Documents Available   | History: In the year 1672 farmers, gardeners, carpenters, blacksmiths, moochees migrated to Mumbai because of the East India Company. Later in the year 1804 areas of Kamathipura and Kumbharwada were reclaimed and colonies were established during the construction of the Bellasis Road. The entire area was hit badly during the Plague of 1896, thus to improvise the living standards of the city after the plague, Bombay Improvement Trust (B.I.T.) laid out the grid-iron plan for Kamathipura, Khetwadi and Kumbharwada in the year 1916.  Documents: C.S. sheets, D.P. Sheets, Eicher City Maps - Mumbai |  |  |

## Saboo Siddique

View from Sardar Vallabhbhai Patel Marg

Window opening is refilled and the dentils of the pediment are broken

Date encrypted on a key stone

Projecting balcony with decorative balustrade and brackets