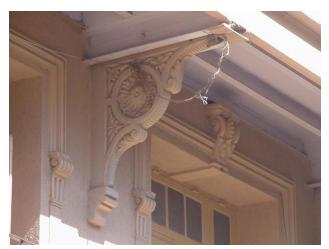

## Arya Bhavan

Front elevation

Semicircular windows

Detail of pediment on the front facade

Card No.: D-2

Ward (Part): D-IV

**CS No.:** 757

Plot Area: Not available