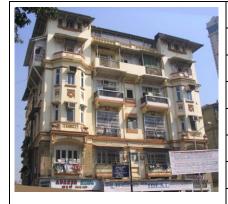

## Saboo Siddique

View from Sardar Vallabhbhai Patel Marg

Window opening is refilled and the dentils of the pediment are broken

Date encrypted on a key stone

Projecting balcony with decorative balustrade and brackets