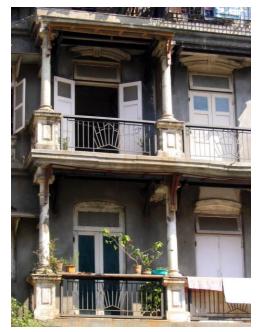

## Arya Bhavan

Front elevation

Semicircular windows

Detail of pediment on the front facade

Card No.: D-2

Ward (Part): D-IV

**CS No.:** 757

Plot Area: Not available