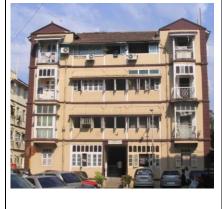

## Saboo Siddique

View from Sardar Vallabhbhai Patel Marg

Window opening is refilled and the dentils of the pediment are broken

Date encrypted on a key stone

Projecting balcony with decorative balustrade and brackets