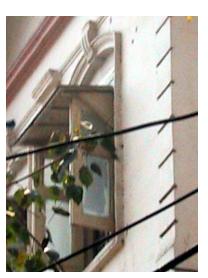

## Saboo Siddique

View from Sardar Vallabhbhai Patel Marg

Window opening is refilled and the dentils of the pediment are broken

Date encrypted on a key stone

Projecting balcony with decorative balustrade and brackets