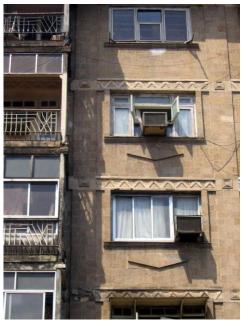

## Saboo Siddique

View from Sardar Vallabhbhai Patel Marg

Window opening is refilled and the dentils of the pediment are broken

Date encrypted on a key stone

Projecting balcony with decorative balustrade and brackets