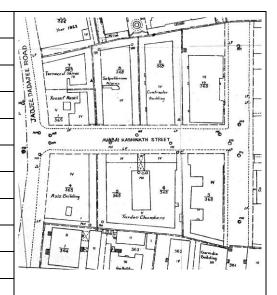

Card No.: D-1

Ward (Part): D-IV

**CS No.:** 1354

Plot Area: Not available

B U Area: Not available

Date: February, 2005

Record by: Gauri J, Uma P

Review by: Neera Adarkar

Internal: As above

External: As above

Photo T-IV-D:\Ward D\Arya

Ref.: Bhavan

| 1.0     | Denomination                        |                                                                                                                                                                                                                                                                                                                                                                                                                                                             |                       |        |                  |        |
|---------|-------------------------------------|-------------------------------------------------------------------------------------------------------------------------------------------------------------------------------------------------------------------------------------------------------------------------------------------------------------------------------------------------------------------------------------------------------------------------------------------------------------|-----------------------|--------|------------------|--------|
| 1.1     | Name of Premises                    | Arya Bhavan                                                                                                                                                                                                                                                                                                                                                                                                                                                 |                       |        |                  |        |
| 1.2     | Earlier Name                        | Not applicable                                                                                                                                                                                                                                                                                                                                                                                                                                              |                       |        |                  |        |
| 1.3     | Built in                            | Late 19 <sup>th</sup> Century                                                                                                                                                                                                                                                                                                                                                                                                                               | Extension Date (if    | any)   | Not applicable   |        |
| 2.0     | Access                              |                                                                                                                                                                                                                                                                                                                                                                                                                                                             |                       |        |                  |        |
| 2.1     | Main                                | Sardar Vallabhbhai                                                                                                                                                                                                                                                                                                                                                                                                                                          | Patel Marg            |        |                  |        |
| 2.2     | Subsidiary                          | Not applicable                                                                                                                                                                                                                                                                                                                                                                                                                                              |                       |        |                  |        |
| 3.0     | Ownership Pattern                   |                                                                                                                                                                                                                                                                                                                                                                                                                                                             |                       |        |                  |        |
| 3.1     | Present                             | Not available                                                                                                                                                                                                                                                                                                                                                                                                                                               |                       |        |                  |        |
| 3.2     | Past                                | Not available                                                                                                                                                                                                                                                                                                                                                                                                                                               |                       |        |                  |        |
| 3.3     | Status                              | Trust                                                                                                                                                                                                                                                                                                                                                                                                                                                       |                       |        |                  |        |
| 4.0     | Use                                 |                                                                                                                                                                                                                                                                                                                                                                                                                                                             |                       |        |                  |        |
| 4.1     | Present                             | Residential, Comm                                                                                                                                                                                                                                                                                                                                                                                                                                           | ercial, Institutional |        |                  |        |
| 4.2     | Past                                | Residential                                                                                                                                                                                                                                                                                                                                                                                                                                                 |                       |        |                  |        |
| 4.3     | Usage                               | Regular residential, commercial and institutional use                                                                                                                                                                                                                                                                                                                                                                                                       |                       |        |                  |        |
| 5.0     | Significance & Value Classification | 1                                                                                                                                                                                                                                                                                                                                                                                                                                                           |                       |        |                  |        |
| 5.1     | Townscape (Natural / Manmade)       | Located on a busy<br>near Dr. Dadasahe<br>North-South arteria                                                                                                                                                                                                                                                                                                                                                                                               | b Bhadkamkar Mar      |        |                  |        |
| 5.2     | Architectural Description           | One of the fine examples of exquisitely ornamental in Neo-classical vocabulary. Designed symmetrically in four bays with a large central pediment with dentils, supported by double height solid circular columns and decorative capitals. The end bays have twin slender columns. The balustrade on the first floor level, the terrace level and uniformly placed arch windows with prominent keystones attribute an integrated character to the building. |                       |        |                  |        |
| 5.3     | Intrinsic                           | One of the example area and existing in                                                                                                                                                                                                                                                                                                                                                                                                                     | •                     | _      | •                | Fort   |
| 5.4     | Value Classification                | A(arc), C(seh)                                                                                                                                                                                                                                                                                                                                                                                                                                              |                       | Recom  | mended Grade     | Ш      |
| 6.0     | Topography                          |                                                                                                                                                                                                                                                                                                                                                                                                                                                             |                       |        |                  |        |
| 6.1     | Floors                              | G + 3                                                                                                                                                                                                                                                                                                                                                                                                                                                       |                       |        |                  |        |
| 7.0     | Construction                        |                                                                                                                                                                                                                                                                                                                                                                                                                                                             |                       |        |                  |        |
| 7.1     | Plinth                              | 75 cms high masor                                                                                                                                                                                                                                                                                                                                                                                                                                           | nry plinth            |        |                  |        |
| 7.2     | Walls                               | 23 cms thick brick                                                                                                                                                                                                                                                                                                                                                                                                                                          | wall                  |        |                  |        |
| 7.3     | Floor                               | R.C.C. floor slab                                                                                                                                                                                                                                                                                                                                                                                                                                           |                       |        |                  |        |
| 7.4     | Stairs                              | Dog legged wooder                                                                                                                                                                                                                                                                                                                                                                                                                                           | n staircase           |        |                  |        |
| 7.5     | Openings                            | Semicircular openir folding glazed shutt                                                                                                                                                                                                                                                                                                                                                                                                                    |                       | and wo | ooden frames wit | th     |
| Adarkar | Associates. Architects              | 1                                                                                                                                                                                                                                                                                                                                                                                                                                                           |                       |        |                  | Ward D |