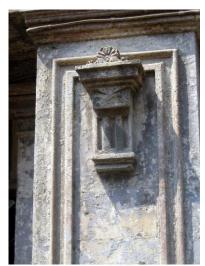

## Arya Bhavan

Front elevation

Semicircular windows

Detail of pediment on the front facade

Card No.: D-2

Ward (Part): D-IV

**CS No.:** 757

Plot Area: Not available