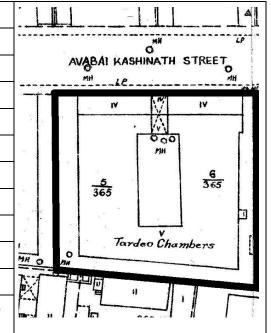

Card No.: D-1

Ward (Part): D-IV

**CS No.:** 1354

Plot Area: Not available

B U Area: Not available

Date: February, 2005

Record by: Gauri J, Uma P

Review by: Neera Adarkar

Internal: As above

External: As above

Photo T-IV-D:\Ward D\Arya

Ref.: Bhavan

| 1.0     | Denomination                        |                                                                                                                                                                                                                                                                                                                                                                                                                                                             |                       |        |                  |        |
|---------|-------------------------------------|-------------------------------------------------------------------------------------------------------------------------------------------------------------------------------------------------------------------------------------------------------------------------------------------------------------------------------------------------------------------------------------------------------------------------------------------------------------|-----------------------|--------|------------------|--------|
| 1.1     | Name of Premises                    | Arya Bhavan                                                                                                                                                                                                                                                                                                                                                                                                                                                 |                       |        |                  |        |
| 1.2     | Earlier Name                        | Not applicable                                                                                                                                                                                                                                                                                                                                                                                                                                              |                       |        |                  |        |
| 1.3     | Built in                            | Late 19 <sup>th</sup> Century                                                                                                                                                                                                                                                                                                                                                                                                                               | Extension Date (if    | any)   | Not applicable   |        |
| 2.0     | Access                              |                                                                                                                                                                                                                                                                                                                                                                                                                                                             |                       |        |                  |        |
| 2.1     | Main                                | Sardar Vallabhbhai                                                                                                                                                                                                                                                                                                                                                                                                                                          | Patel Marg            |        |                  |        |
| 2.2     | Subsidiary                          | Not applicable                                                                                                                                                                                                                                                                                                                                                                                                                                              |                       |        |                  |        |
| 3.0     | Ownership Pattern                   |                                                                                                                                                                                                                                                                                                                                                                                                                                                             |                       |        |                  |        |
| 3.1     | Present                             | Not available                                                                                                                                                                                                                                                                                                                                                                                                                                               |                       |        |                  |        |
| 3.2     | Past                                | Not available                                                                                                                                                                                                                                                                                                                                                                                                                                               |                       |        |                  |        |
| 3.3     | Status                              | Trust                                                                                                                                                                                                                                                                                                                                                                                                                                                       |                       |        |                  |        |
| 4.0     | Use                                 |                                                                                                                                                                                                                                                                                                                                                                                                                                                             |                       |        |                  |        |
| 4.1     | Present                             | Residential, Comm                                                                                                                                                                                                                                                                                                                                                                                                                                           | ercial, Institutional |        |                  |        |
| 4.2     | Past                                | Residential                                                                                                                                                                                                                                                                                                                                                                                                                                                 |                       |        |                  |        |
| 4.3     | Usage                               | Regular residential, commercial and institutional use                                                                                                                                                                                                                                                                                                                                                                                                       |                       |        |                  |        |
| 5.0     | Significance & Value Classification | 1                                                                                                                                                                                                                                                                                                                                                                                                                                                           |                       |        |                  |        |
| 5.1     | Townscape (Natural / Manmade)       | Located on a busy<br>near Dr. Dadasahe<br>North-South arteria                                                                                                                                                                                                                                                                                                                                                                                               | b Bhadkamkar Mar      |        |                  |        |
| 5.2     | Architectural Description           | One of the fine examples of exquisitely ornamental in Neo-classical vocabulary. Designed symmetrically in four bays with a large central pediment with dentils, supported by double height solid circular columns and decorative capitals. The end bays have twin slender columns. The balustrade on the first floor level, the terrace level and uniformly placed arch windows with prominent keystones attribute an integrated character to the building. |                       |        |                  |        |
| 5.3     | Intrinsic                           | One of the example area and existing in                                                                                                                                                                                                                                                                                                                                                                                                                     | •                     | _      | •                | Fort   |
| 5.4     | Value Classification                | A(arc), C(seh)                                                                                                                                                                                                                                                                                                                                                                                                                                              |                       | Recom  | mended Grade     | Ш      |
| 6.0     | Topography                          |                                                                                                                                                                                                                                                                                                                                                                                                                                                             |                       |        |                  |        |
| 6.1     | Floors                              | G + 3                                                                                                                                                                                                                                                                                                                                                                                                                                                       |                       |        |                  |        |
| 7.0     | Construction                        |                                                                                                                                                                                                                                                                                                                                                                                                                                                             |                       |        |                  |        |
| 7.1     | Plinth                              | 75 cms high masor                                                                                                                                                                                                                                                                                                                                                                                                                                           | nry plinth            |        |                  |        |
| 7.2     | Walls                               | 23 cms thick brick                                                                                                                                                                                                                                                                                                                                                                                                                                          | wall                  |        |                  |        |
| 7.3     | Floor                               | R.C.C. floor slab                                                                                                                                                                                                                                                                                                                                                                                                                                           |                       |        |                  |        |
| 7.4     | Stairs                              | Dog legged wooder                                                                                                                                                                                                                                                                                                                                                                                                                                           | n staircase           |        |                  |        |
| 7.5     | Openings                            | Semicircular openir folding glazed shutt                                                                                                                                                                                                                                                                                                                                                                                                                    |                       | and wo | ooden frames wit | th     |
| Adarkar | Associates. Architects              | 1                                                                                                                                                                                                                                                                                                                                                                                                                                                           |                       |        |                  | Ward D |