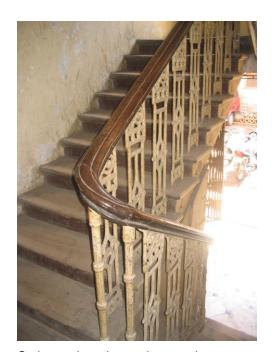

Internal: As above

External: As above

Photo T-IV-D:\Ward D\Arya

Ref.: Bhavan

| 1.0     | Denomination                        |                                                                                                                                                                                                                                                                                                                                                                                                                                                             |                       |        |                  |        |
|---------|-------------------------------------|-------------------------------------------------------------------------------------------------------------------------------------------------------------------------------------------------------------------------------------------------------------------------------------------------------------------------------------------------------------------------------------------------------------------------------------------------------------|-----------------------|--------|------------------|--------|
| 1.1     | Name of Premises                    | Arya Bhavan                                                                                                                                                                                                                                                                                                                                                                                                                                                 |                       |        |                  |        |
| 1.2     | Earlier Name                        | Not applicable                                                                                                                                                                                                                                                                                                                                                                                                                                              |                       |        |                  |        |
| 1.3     | Built in                            | Late 19 <sup>th</sup> Century                                                                                                                                                                                                                                                                                                                                                                                                                               | Extension Date (if    | any)   | Not applicable   |        |
| 2.0     | Access                              |                                                                                                                                                                                                                                                                                                                                                                                                                                                             |                       |        |                  |        |
| 2.1     | Main                                | Sardar Vallabhbhai                                                                                                                                                                                                                                                                                                                                                                                                                                          | Patel Marg            |        |                  |        |
| 2.2     | Subsidiary                          | Not applicable                                                                                                                                                                                                                                                                                                                                                                                                                                              |                       |        |                  |        |
| 3.0     | Ownership Pattern                   |                                                                                                                                                                                                                                                                                                                                                                                                                                                             |                       |        |                  |        |
| 3.1     | Present                             | Not available                                                                                                                                                                                                                                                                                                                                                                                                                                               |                       |        |                  |        |
| 3.2     | Past                                | Not available                                                                                                                                                                                                                                                                                                                                                                                                                                               |                       |        |                  |        |
| 3.3     | Status                              | Trust                                                                                                                                                                                                                                                                                                                                                                                                                                                       |                       |        |                  |        |
| 4.0     | Use                                 |                                                                                                                                                                                                                                                                                                                                                                                                                                                             |                       |        |                  |        |
| 4.1     | Present                             | Residential, Comm                                                                                                                                                                                                                                                                                                                                                                                                                                           | ercial, Institutional |        |                  |        |
| 4.2     | Past                                | Residential                                                                                                                                                                                                                                                                                                                                                                                                                                                 |                       |        |                  |        |
| 4.3     | Usage                               | Regular residential, commercial and institutional use                                                                                                                                                                                                                                                                                                                                                                                                       |                       |        |                  |        |
| 5.0     | Significance & Value Classification | 1                                                                                                                                                                                                                                                                                                                                                                                                                                                           |                       |        |                  |        |
| 5.1     | Townscape (Natural / Manmade)       | Located on a busy<br>near Dr. Dadasahe<br>North-South arteria                                                                                                                                                                                                                                                                                                                                                                                               | b Bhadkamkar Mar      |        |                  |        |
| 5.2     | Architectural Description           | One of the fine examples of exquisitely ornamental in Neo-classical vocabulary. Designed symmetrically in four bays with a large central pediment with dentils, supported by double height solid circular columns and decorative capitals. The end bays have twin slender columns. The balustrade on the first floor level, the terrace level and uniformly placed arch windows with prominent keystones attribute an integrated character to the building. |                       |        |                  |        |
| 5.3     | Intrinsic                           | One of the example area and existing in                                                                                                                                                                                                                                                                                                                                                                                                                     | •                     | _      | •                | Fort   |
| 5.4     | Value Classification                | A(arc), C(seh)                                                                                                                                                                                                                                                                                                                                                                                                                                              |                       | Recom  | mended Grade     | Ш      |
| 6.0     | Topography                          |                                                                                                                                                                                                                                                                                                                                                                                                                                                             |                       |        |                  |        |
| 6.1     | Floors                              | G + 3                                                                                                                                                                                                                                                                                                                                                                                                                                                       |                       |        |                  |        |
| 7.0     | Construction                        |                                                                                                                                                                                                                                                                                                                                                                                                                                                             |                       |        |                  |        |
| 7.1     | Plinth                              | 75 cms high masor                                                                                                                                                                                                                                                                                                                                                                                                                                           | nry plinth            |        |                  |        |
| 7.2     | Walls                               | 23 cms thick brick                                                                                                                                                                                                                                                                                                                                                                                                                                          | wall                  |        |                  |        |
| 7.3     | Floor                               | R.C.C. floor slab                                                                                                                                                                                                                                                                                                                                                                                                                                           |                       |        |                  |        |
| 7.4     | Stairs                              | Dog legged wooder                                                                                                                                                                                                                                                                                                                                                                                                                                           | n staircase           |        |                  |        |
| 7.5     | Openings                            | Semicircular openir folding glazed shutt                                                                                                                                                                                                                                                                                                                                                                                                                    |                       | and wo | ooden frames wit | th     |
| Adarkar | Associates. Architects              | 1                                                                                                                                                                                                                                                                                                                                                                                                                                                           |                       |        |                  | Ward D |

| 7.6  | Roofing                                                  | Combination of flat roof terrace and sloping roof                                                                                                                                                                                                                                        |  |  |
|------|----------------------------------------------------------|------------------------------------------------------------------------------------------------------------------------------------------------------------------------------------------------------------------------------------------------------------------------------------------|--|--|
| 7.7  | Articulation                                             | Façade has a pediment in the centre with dentils below, which continue to be under the cornice band of terrace floor level. Ionic columns flanking from first to second floor. Cornice bands at all floor level. Typical decorative balustrades at first floor window level and terrace. |  |  |
| 7.8  | Finishes                                                 | Internally and externally cement plastered and painted                                                                                                                                                                                                                                   |  |  |
| 7.9  | Interiors (Movable & Immovable)                          | Interiors, not of heritage value                                                                                                                                                                                                                                                         |  |  |
| 7.10 | Compound / Fence / Gate                                  | Not provided                                                                                                                                                                                                                                                                             |  |  |
| 7.11 | Curtilage / Unbuilt Space / Out<br>Buildings / Landscape | Marginal side open spaces                                                                                                                                                                                                                                                                |  |  |
| 8.0  | Services & Utilities                                     |                                                                                                                                                                                                                                                                                          |  |  |
| 8.1  | Lighting                                                 | Natural and artificial, good natural lighting                                                                                                                                                                                                                                            |  |  |
| 8.2  | Ventilation                                              | Natural and artificial, good natural ventilation                                                                                                                                                                                                                                         |  |  |
| 8.3  | Electricity                                              | BEST                                                                                                                                                                                                                                                                                     |  |  |
| 8.4  | Water Supply                                             | MCGM                                                                                                                                                                                                                                                                                     |  |  |
| 8.5  | Drainage (Plumbing and Sanitation)                       | MCGM                                                                                                                                                                                                                                                                                     |  |  |
| 8.6  | Fire precaution                                          | Not provided                                                                                                                                                                                                                                                                             |  |  |
| 8.7  | Other (HVAC / BMS / Security Systems)                    | Not provided                                                                                                                                                                                                                                                                             |  |  |
| 9.0  | Condition                                                |                                                                                                                                                                                                                                                                                          |  |  |
| 9.1  | Plinth                                                   | Fair (No settlement or cracks observed)                                                                                                                                                                                                                                                  |  |  |
| 9.2  | Walls                                                    | Fair (Well maintained)                                                                                                                                                                                                                                                                   |  |  |
| 9.3  | Floor                                                    | Fair (No sagging observed)                                                                                                                                                                                                                                                               |  |  |
| 9.4  | Stairs                                                   | Fair (Wooden members need maintenance)                                                                                                                                                                                                                                                   |  |  |
| 9.5  | Openings                                                 | Fair (Wooden members need maintenance)                                                                                                                                                                                                                                                   |  |  |
| 9.6  | Roofing                                                  | Good (No leakage observed)                                                                                                                                                                                                                                                               |  |  |
| 9.7  | Articulation & Finishes                                  | Good (Well maintained)                                                                                                                                                                                                                                                                   |  |  |
| 9.8  | Services                                                 | Fair (Drainage pipes need no replacement)                                                                                                                                                                                                                                                |  |  |
| 9.9  | Outbuildings                                             | Fair                                                                                                                                                                                                                                                                                     |  |  |
| 9.10 | Overall condition                                        | Fair Maintenance level Fair                                                                                                                                                                                                                                                              |  |  |
| 10.0 | Transformation                                           |                                                                                                                                                                                                                                                                                          |  |  |
| 10.1 | Form                                                     | Ground floor openings are fully glazed.                                                                                                                                                                                                                                                  |  |  |
| 10.2 | Structure                                                | No transformation                                                                                                                                                                                                                                                                        |  |  |
| 10.3 | Articulation & Finishes                                  | No transformation                                                                                                                                                                                                                                                                        |  |  |
| 11.0 | DP Remarks / Perceived Threats                           | None                                                                                                                                                                                                                                                                                     |  |  |
| 12.0 | Additional Notes / References / Documents Available      | Documents: C.S. Sheets, D.P. Sheets, Eicher City Maps-Mumbai.                                                                                                                                                                                                                            |  |  |