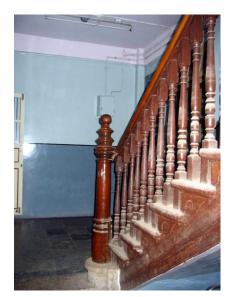

Internal: As above

External: As above

Photo T-IV-D:\Ward D\Arya

Ref.: Bhavan

| 1.0     | Denomination                        |                                                                                                                                                                                                                                                                                                                                                                                                                                                             |                       |        |                  |        |
|---------|-------------------------------------|-------------------------------------------------------------------------------------------------------------------------------------------------------------------------------------------------------------------------------------------------------------------------------------------------------------------------------------------------------------------------------------------------------------------------------------------------------------|-----------------------|--------|------------------|--------|
| 1.1     | Name of Premises                    | Arya Bhavan                                                                                                                                                                                                                                                                                                                                                                                                                                                 |                       |        |                  |        |
| 1.2     | Earlier Name                        | Not applicable                                                                                                                                                                                                                                                                                                                                                                                                                                              |                       |        |                  |        |
| 1.3     | Built in                            | Late 19 <sup>th</sup> Century                                                                                                                                                                                                                                                                                                                                                                                                                               | Extension Date (if    | any)   | Not applicable   |        |
| 2.0     | Access                              |                                                                                                                                                                                                                                                                                                                                                                                                                                                             |                       |        |                  |        |
| 2.1     | Main                                | Sardar Vallabhbhai                                                                                                                                                                                                                                                                                                                                                                                                                                          | Patel Marg            |        |                  |        |
| 2.2     | Subsidiary                          | Not applicable                                                                                                                                                                                                                                                                                                                                                                                                                                              |                       |        |                  |        |
| 3.0     | Ownership Pattern                   |                                                                                                                                                                                                                                                                                                                                                                                                                                                             |                       |        |                  |        |
| 3.1     | Present                             | Not available                                                                                                                                                                                                                                                                                                                                                                                                                                               |                       |        |                  |        |
| 3.2     | Past                                | Not available                                                                                                                                                                                                                                                                                                                                                                                                                                               |                       |        |                  |        |
| 3.3     | Status                              | Trust                                                                                                                                                                                                                                                                                                                                                                                                                                                       |                       |        |                  |        |
| 4.0     | Use                                 |                                                                                                                                                                                                                                                                                                                                                                                                                                                             |                       |        |                  |        |
| 4.1     | Present                             | Residential, Comm                                                                                                                                                                                                                                                                                                                                                                                                                                           | ercial, Institutional |        |                  |        |
| 4.2     | Past                                | Residential                                                                                                                                                                                                                                                                                                                                                                                                                                                 |                       |        |                  |        |
| 4.3     | Usage                               | Regular residential, commercial and institutional use                                                                                                                                                                                                                                                                                                                                                                                                       |                       |        |                  |        |
| 5.0     | Significance & Value Classification | 1                                                                                                                                                                                                                                                                                                                                                                                                                                                           |                       |        |                  |        |
| 5.1     | Townscape (Natural / Manmade)       | Located on a busy<br>near Dr. Dadasahe<br>North-South arteria                                                                                                                                                                                                                                                                                                                                                                                               | b Bhadkamkar Mar      |        |                  |        |
| 5.2     | Architectural Description           | One of the fine examples of exquisitely ornamental in Neo-classical vocabulary. Designed symmetrically in four bays with a large central pediment with dentils, supported by double height solid circular columns and decorative capitals. The end bays have twin slender columns. The balustrade on the first floor level, the terrace level and uniformly placed arch windows with prominent keystones attribute an integrated character to the building. |                       |        |                  |        |
| 5.3     | Intrinsic                           | One of the example area and existing in                                                                                                                                                                                                                                                                                                                                                                                                                     | •                     | _      | •                | Fort   |
| 5.4     | Value Classification                | A(arc), C(seh)                                                                                                                                                                                                                                                                                                                                                                                                                                              |                       | Recom  | mended Grade     | Ш      |
| 6.0     | Topography                          |                                                                                                                                                                                                                                                                                                                                                                                                                                                             |                       |        |                  |        |
| 6.1     | Floors                              | G + 3                                                                                                                                                                                                                                                                                                                                                                                                                                                       |                       |        |                  |        |
| 7.0     | Construction                        |                                                                                                                                                                                                                                                                                                                                                                                                                                                             |                       |        |                  |        |
| 7.1     | Plinth                              | 75 cms high masor                                                                                                                                                                                                                                                                                                                                                                                                                                           | nry plinth            |        |                  |        |
| 7.2     | Walls                               | 23 cms thick brick                                                                                                                                                                                                                                                                                                                                                                                                                                          | wall                  |        |                  |        |
| 7.3     | Floor                               | R.C.C. floor slab                                                                                                                                                                                                                                                                                                                                                                                                                                           |                       |        |                  |        |
| 7.4     | Stairs                              | Dog legged wooder                                                                                                                                                                                                                                                                                                                                                                                                                                           | n staircase           |        |                  |        |
| 7.5     | Openings                            | Semicircular openir folding glazed shutt                                                                                                                                                                                                                                                                                                                                                                                                                    |                       | and wo | ooden frames wit | th     |
| Adarkar | Associates. Architects              | 1                                                                                                                                                                                                                                                                                                                                                                                                                                                           |                       |        |                  | Ward D |

| 7.6  | Roofing                                                  | Combination of flat roof terrace and sloping roof                                                                                                                                                                                                                                        |  |  |
|------|----------------------------------------------------------|------------------------------------------------------------------------------------------------------------------------------------------------------------------------------------------------------------------------------------------------------------------------------------------|--|--|
| 7.7  | Articulation                                             | Façade has a pediment in the centre with dentils below, which continue to be under the cornice band of terrace floor level. Ionic columns flanking from first to second floor. Cornice bands at all floor level. Typical decorative balustrades at first floor window level and terrace. |  |  |
| 7.8  | Finishes                                                 | Internally and externally cement plastered and painted                                                                                                                                                                                                                                   |  |  |
| 7.9  | Interiors (Movable & Immovable)                          | Interiors, not of heritage value                                                                                                                                                                                                                                                         |  |  |
| 7.10 | Compound / Fence / Gate                                  | Not provided                                                                                                                                                                                                                                                                             |  |  |
| 7.11 | Curtilage / Unbuilt Space / Out<br>Buildings / Landscape | Marginal side open spaces                                                                                                                                                                                                                                                                |  |  |
| 8.0  | Services & Utilities                                     |                                                                                                                                                                                                                                                                                          |  |  |
| 8.1  | Lighting                                                 | Natural and artificial, good natural lighting                                                                                                                                                                                                                                            |  |  |
| 8.2  | Ventilation                                              | Natural and artificial, good natural ventilation                                                                                                                                                                                                                                         |  |  |
| 8.3  | Electricity                                              | BEST                                                                                                                                                                                                                                                                                     |  |  |
| 8.4  | Water Supply                                             | MCGM                                                                                                                                                                                                                                                                                     |  |  |
| 8.5  | Drainage (Plumbing and Sanitation)                       | MCGM                                                                                                                                                                                                                                                                                     |  |  |
| 8.6  | Fire precaution                                          | Not provided                                                                                                                                                                                                                                                                             |  |  |
| 8.7  | Other (HVAC / BMS / Security Systems)                    | Not provided                                                                                                                                                                                                                                                                             |  |  |
| 9.0  | Condition                                                |                                                                                                                                                                                                                                                                                          |  |  |
| 9.1  | Plinth                                                   | Fair (No settlement or cracks observed)                                                                                                                                                                                                                                                  |  |  |
| 9.2  | Walls                                                    | Fair (Well maintained)                                                                                                                                                                                                                                                                   |  |  |
| 9.3  | Floor                                                    | Fair (No sagging observed)                                                                                                                                                                                                                                                               |  |  |
| 9.4  | Stairs                                                   | Fair (Wooden members need maintenance)                                                                                                                                                                                                                                                   |  |  |
| 9.5  | Openings                                                 | Fair (Wooden members need maintenance)                                                                                                                                                                                                                                                   |  |  |
| 9.6  | Roofing                                                  | Good (No leakage observed)                                                                                                                                                                                                                                                               |  |  |
| 9.7  | Articulation & Finishes                                  | Good (Well maintained)                                                                                                                                                                                                                                                                   |  |  |
| 9.8  | Services                                                 | Fair (Drainage pipes need no replacement)                                                                                                                                                                                                                                                |  |  |
| 9.9  | Outbuildings                                             | Fair                                                                                                                                                                                                                                                                                     |  |  |
| 9.10 | Overall condition                                        | Fair Maintenance level Fair                                                                                                                                                                                                                                                              |  |  |
| 10.0 | Transformation                                           |                                                                                                                                                                                                                                                                                          |  |  |
| 10.1 | Form                                                     | Ground floor openings are fully glazed.                                                                                                                                                                                                                                                  |  |  |
| 10.2 | Structure                                                | No transformation                                                                                                                                                                                                                                                                        |  |  |
| 10.3 | Articulation & Finishes                                  | No transformation                                                                                                                                                                                                                                                                        |  |  |
| 11.0 | DP Remarks / Perceived Threats                           | None                                                                                                                                                                                                                                                                                     |  |  |
| 12.0 | Additional Notes / References / Documents Available      | Documents: C.S. Sheets, D.P. Sheets, Eicher City Maps-Mumbai.                                                                                                                                                                                                                            |  |  |