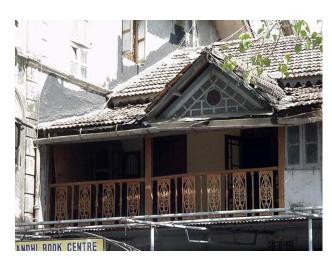

Internal: As above

External: As above

Photo T-IV-D:\Ward D\Arya

Ref.: Bhavan

| 1.0     | Denomination                        |                                                                                                                                                                                                                                                                                                                                                                                                                                                             |                       |        |                  |        |
|---------|-------------------------------------|-------------------------------------------------------------------------------------------------------------------------------------------------------------------------------------------------------------------------------------------------------------------------------------------------------------------------------------------------------------------------------------------------------------------------------------------------------------|-----------------------|--------|------------------|--------|
| 1.1     | Name of Premises                    | Arya Bhavan                                                                                                                                                                                                                                                                                                                                                                                                                                                 |                       |        |                  |        |
| 1.2     | Earlier Name                        | Not applicable                                                                                                                                                                                                                                                                                                                                                                                                                                              |                       |        |                  |        |
| 1.3     | Built in                            | Late 19 <sup>th</sup> Century                                                                                                                                                                                                                                                                                                                                                                                                                               | Extension Date (if    | any)   | Not applicable   |        |
| 2.0     | Access                              |                                                                                                                                                                                                                                                                                                                                                                                                                                                             |                       |        |                  |        |
| 2.1     | Main                                | Sardar Vallabhbhai                                                                                                                                                                                                                                                                                                                                                                                                                                          | Patel Marg            |        |                  |        |
| 2.2     | Subsidiary                          | Not applicable                                                                                                                                                                                                                                                                                                                                                                                                                                              |                       |        |                  |        |
| 3.0     | Ownership Pattern                   |                                                                                                                                                                                                                                                                                                                                                                                                                                                             |                       |        |                  |        |
| 3.1     | Present                             | Not available                                                                                                                                                                                                                                                                                                                                                                                                                                               |                       |        |                  |        |
| 3.2     | Past                                | Not available                                                                                                                                                                                                                                                                                                                                                                                                                                               |                       |        |                  |        |
| 3.3     | Status                              | Trust                                                                                                                                                                                                                                                                                                                                                                                                                                                       |                       |        |                  |        |
| 4.0     | Use                                 |                                                                                                                                                                                                                                                                                                                                                                                                                                                             |                       |        |                  |        |
| 4.1     | Present                             | Residential, Comm                                                                                                                                                                                                                                                                                                                                                                                                                                           | ercial, Institutional |        |                  |        |
| 4.2     | Past                                | Residential                                                                                                                                                                                                                                                                                                                                                                                                                                                 |                       |        |                  |        |
| 4.3     | Usage                               | Regular residential, commercial and institutional use                                                                                                                                                                                                                                                                                                                                                                                                       |                       |        |                  |        |
| 5.0     | Significance & Value Classification | 1                                                                                                                                                                                                                                                                                                                                                                                                                                                           |                       |        |                  |        |
| 5.1     | Townscape (Natural / Manmade)       | Located on a busy<br>near Dr. Dadasahe<br>North-South arteria                                                                                                                                                                                                                                                                                                                                                                                               | b Bhadkamkar Mar      |        |                  |        |
| 5.2     | Architectural Description           | One of the fine examples of exquisitely ornamental in Neo-classical vocabulary. Designed symmetrically in four bays with a large central pediment with dentils, supported by double height solid circular columns and decorative capitals. The end bays have twin slender columns. The balustrade on the first floor level, the terrace level and uniformly placed arch windows with prominent keystones attribute an integrated character to the building. |                       |        |                  |        |
| 5.3     | Intrinsic                           | One of the example area and existing in                                                                                                                                                                                                                                                                                                                                                                                                                     | •                     | _      | •                | Fort   |
| 5.4     | Value Classification                | A(arc), C(seh)                                                                                                                                                                                                                                                                                                                                                                                                                                              |                       | Recom  | mended Grade     | Ш      |
| 6.0     | Topography                          |                                                                                                                                                                                                                                                                                                                                                                                                                                                             |                       |        |                  |        |
| 6.1     | Floors                              | G + 3                                                                                                                                                                                                                                                                                                                                                                                                                                                       |                       |        |                  |        |
| 7.0     | Construction                        |                                                                                                                                                                                                                                                                                                                                                                                                                                                             |                       |        |                  |        |
| 7.1     | Plinth                              | 75 cms high masor                                                                                                                                                                                                                                                                                                                                                                                                                                           | nry plinth            |        |                  |        |
| 7.2     | Walls                               | 23 cms thick brick                                                                                                                                                                                                                                                                                                                                                                                                                                          | wall                  |        |                  |        |
| 7.3     | Floor                               | R.C.C. floor slab                                                                                                                                                                                                                                                                                                                                                                                                                                           |                       |        |                  |        |
| 7.4     | Stairs                              | Dog legged wooder                                                                                                                                                                                                                                                                                                                                                                                                                                           | n staircase           |        |                  |        |
| 7.5     | Openings                            | Semicircular openir folding glazed shutt                                                                                                                                                                                                                                                                                                                                                                                                                    |                       | and wo | ooden frames wit | th     |
| Adarkar | Associates. Architects              | 1                                                                                                                                                                                                                                                                                                                                                                                                                                                           |                       |        |                  | Ward D |

| 7.6  | Roofing                                                  | Combination of flat roof terrace and sloping roof                                                                                                                                                                                                                                        |  |  |
|------|----------------------------------------------------------|------------------------------------------------------------------------------------------------------------------------------------------------------------------------------------------------------------------------------------------------------------------------------------------|--|--|
| 7.7  | Articulation                                             | Façade has a pediment in the centre with dentils below, which continue to be under the cornice band of terrace floor level. Ionic columns flanking from first to second floor. Cornice bands at all floor level. Typical decorative balustrades at first floor window level and terrace. |  |  |
| 7.8  | Finishes                                                 | Internally and externally cement plastered and painted                                                                                                                                                                                                                                   |  |  |
| 7.9  | Interiors (Movable & Immovable)                          | Interiors, not of heritage value                                                                                                                                                                                                                                                         |  |  |
| 7.10 | Compound / Fence / Gate                                  | Not provided                                                                                                                                                                                                                                                                             |  |  |
| 7.11 | Curtilage / Unbuilt Space / Out<br>Buildings / Landscape | Marginal side open spaces                                                                                                                                                                                                                                                                |  |  |
| 8.0  | Services & Utilities                                     |                                                                                                                                                                                                                                                                                          |  |  |
| 8.1  | Lighting                                                 | Natural and artificial, good natural lighting                                                                                                                                                                                                                                            |  |  |
| 8.2  | Ventilation                                              | Natural and artificial, good natural ventilation                                                                                                                                                                                                                                         |  |  |
| 8.3  | Electricity                                              | BEST                                                                                                                                                                                                                                                                                     |  |  |
| 8.4  | Water Supply                                             | MCGM                                                                                                                                                                                                                                                                                     |  |  |
| 8.5  | Drainage (Plumbing and Sanitation)                       | MCGM                                                                                                                                                                                                                                                                                     |  |  |
| 8.6  | Fire precaution                                          | Not provided                                                                                                                                                                                                                                                                             |  |  |
| 8.7  | Other (HVAC / BMS / Security Systems)                    | Not provided                                                                                                                                                                                                                                                                             |  |  |
| 9.0  | Condition                                                |                                                                                                                                                                                                                                                                                          |  |  |
| 9.1  | Plinth                                                   | Fair (No settlement or cracks observed)                                                                                                                                                                                                                                                  |  |  |
| 9.2  | Walls                                                    | Fair (Well maintained)                                                                                                                                                                                                                                                                   |  |  |
| 9.3  | Floor                                                    | Fair (No sagging observed)                                                                                                                                                                                                                                                               |  |  |
| 9.4  | Stairs                                                   | Fair (Wooden members need maintenance)                                                                                                                                                                                                                                                   |  |  |
| 9.5  | Openings                                                 | Fair (Wooden members need maintenance)                                                                                                                                                                                                                                                   |  |  |
| 9.6  | Roofing                                                  | Good (No leakage observed)                                                                                                                                                                                                                                                               |  |  |
| 9.7  | Articulation & Finishes                                  | Good (Well maintained)                                                                                                                                                                                                                                                                   |  |  |
| 9.8  | Services                                                 | Fair (Drainage pipes need no replacement)                                                                                                                                                                                                                                                |  |  |
| 9.9  | Outbuildings                                             | Fair                                                                                                                                                                                                                                                                                     |  |  |
| 9.10 | Overall condition                                        | Fair Maintenance level Fair                                                                                                                                                                                                                                                              |  |  |
| 10.0 | Transformation                                           |                                                                                                                                                                                                                                                                                          |  |  |
| 10.1 | Form                                                     | Ground floor openings are fully glazed.                                                                                                                                                                                                                                                  |  |  |
| 10.2 | Structure                                                | No transformation                                                                                                                                                                                                                                                                        |  |  |
| 10.3 | Articulation & Finishes                                  | No transformation                                                                                                                                                                                                                                                                        |  |  |
| 11.0 | DP Remarks / Perceived Threats                           | None                                                                                                                                                                                                                                                                                     |  |  |
| 12.0 | Additional Notes / References / Documents Available      | Documents: C.S. Sheets, D.P. Sheets, Eicher City Maps-Mumbai.                                                                                                                                                                                                                            |  |  |

## Arya Bhavan

Front elevation

Semicircular windows

Detail of pediment on the front facade

Card No.: D-2

Ward (Part): D-IV

**CS No.:** 757

Plot Area: Not available