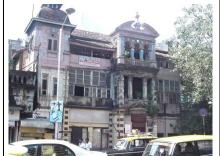

## Saboo Siddique

View from Sardar Vallabhbhai Patel Marg

Window opening is refilled and the dentils of the pediment are broken

Date encrypted on a key stone

Projecting balcony with decorative balustrade and brackets