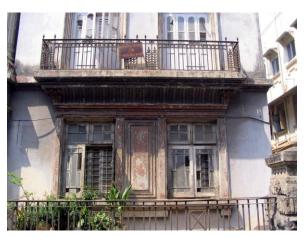

## Arya Bhavan

Front elevation

Semicircular windows

Detail of pediment on the front facade

Card No.: D-2

Ward (Part): D-IV

**CS No.:** 757

Plot Area: Not available