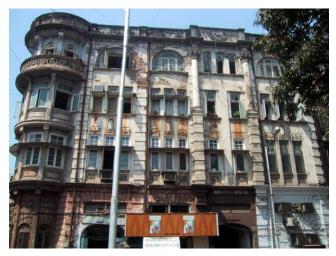

## Arya Bhavan

Front elevation

Semicircular windows

Detail of pediment on the front facade

Card No.: D-2

Ward (Part): D-IV

**CS No.:** 757

Plot Area: Not available