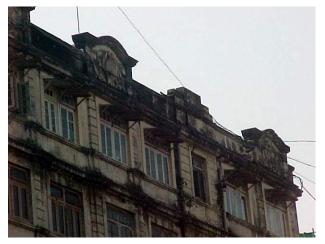

## Saboo Siddique

View from Sardar Vallabhbhai Patel Marg

Window opening is refilled and the dentils of the pediment are broken

Date encrypted on a key stone

Projecting balcony with decorative balustrade and brackets