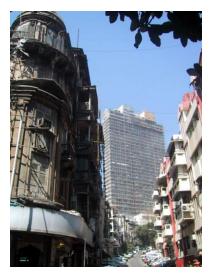

## Arya Bhavan

Front elevation

Semicircular windows

Detail of pediment on the front facade

Card No.: D-2

Ward (Part): D-IV

**CS No.:** 757

Plot Area: Not available