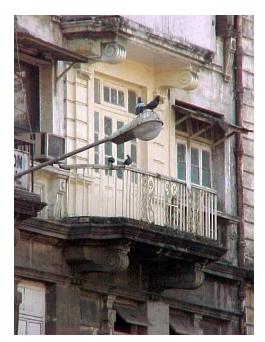

## Saboo Siddique

View from Sardar Vallabhbhai Patel Marg

Window opening is refilled and the dentils of the pediment are broken

Date encrypted on a key stone

Projecting balcony with decorative balustrade and brackets