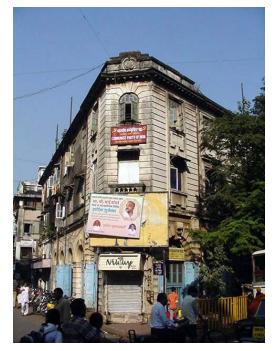

## Arya Bhavan

Front elevation

Semicircular windows

Detail of pediment on the front facade

Card No.: D-2

Ward (Part): D-IV

**CS No.:** 757

Plot Area: Not available