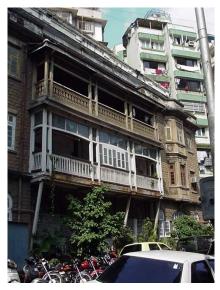

rs of the building has hugh |  |  |  |
| 7.6  | Roofing                                                  | Sloping roof with A.C sheets and MS trusses                                                                                                                                                       |  |  |  |
| 7.5  | Openings                                                 | Rectangular openings with wooden frames and glazed shutters having segmental arches                                                                                                               |  |  |  |

## **Forjett House**



Corner of the building houses a dome on the top



Malad stone cladded façade facing Krantiveer Vasantrao Naik cross lane



Segmental arched windows



Open well, winding wooden staircase



Segmental arched windows



Projecting balconies



Decorative Newel post



lonic pilasters in the corner facade



Black Basalt stone plinth in coursed ashlar masonry

#### **Darabsha Marg Precinct**

The buildings on Darabsha Marg forming Darabsha Precinct are in the typology of Neo-classical mansions; maintain a height of 9 m to 12 m. The buildings are in plastered brick masonry with ornamental facade, decorative entrance porches, carved CI or CC balcony railings and brackets to support the balconies. Generally the buildings have flat roof terrace.

The buildings have features like cornice bands, corners in long and short work, pilasters, semicircular windows with prominent keystones, carved brackets, decorative wooden staircases, etc. Layout surprisingly does not have adequate space