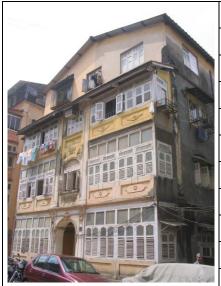

## Arya Bhavan

Front elevation

Semicircular windows

Detail of pediment on the front facade

Card No.: D-2

Ward (Part): D-IV

**CS No.:** 757

Plot Area: Not available