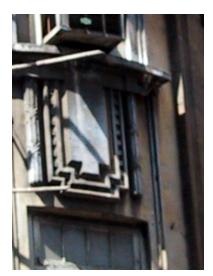

## Arya Bhavan

Front elevation

Semicircular windows

Detail of pediment on the front facade

Card No.: D-2

Ward (Part): D-IV

**CS No.:** 757

Plot Area: Not available