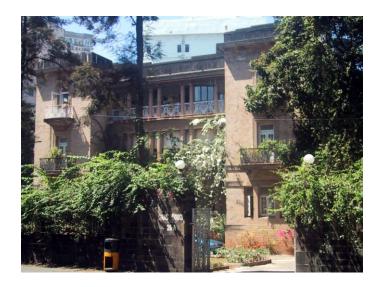

## Arya Bhavan

Front elevation

Semicircular windows

Detail of pediment on the front facade

Card No.: D-2

Ward (Part): D-IV

**CS No.:** 757

Plot Area: Not available