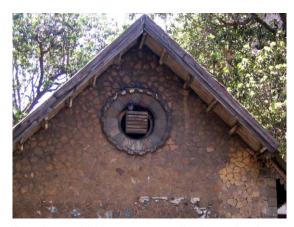

Internal: As above

External: As above

Photo T-IV-D:\Ward D\Arya

Ref.: Bhavan

| 1.0     | Denomination                        |                                                                                                                                                                                                                                                                                                                                                                                                                                                             |                       |        |                  |        |
|---------|-------------------------------------|-------------------------------------------------------------------------------------------------------------------------------------------------------------------------------------------------------------------------------------------------------------------------------------------------------------------------------------------------------------------------------------------------------------------------------------------------------------|-----------------------|--------|------------------|--------|
| 1.1     | Name of Premises                    | Arya Bhavan                                                                                                                                                                                                                                                                                                                                                                                                                                                 |                       |        |                  |        |
| 1.2     | Earlier Name                        | Not applicable                                                                                                                                                                                                                                                                                                                                                                                                                                              |                       |        |                  |        |
| 1.3     | Built in                            | Late 19 <sup>th</sup> Century                                                                                                                                                                                                                                                                                                                                                                                                                               | Extension Date (if    | any)   | Not applicable   |        |
| 2.0     | Access                              |                                                                                                                                                                                                                                                                                                                                                                                                                                                             |                       |        |                  |        |
| 2.1     | Main                                | Sardar Vallabhbhai                                                                                                                                                                                                                                                                                                                                                                                                                                          | Patel Marg            |        |                  |        |
| 2.2     | Subsidiary                          | Not applicable                                                                                                                                                                                                                                                                                                                                                                                                                                              |                       |        |                  |        |
| 3.0     | Ownership Pattern                   |                                                                                                                                                                                                                                                                                                                                                                                                                                                             |                       |        |                  |        |
| 3.1     | Present                             | Not available                                                                                                                                                                                                                                                                                                                                                                                                                                               |                       |        |                  |        |
| 3.2     | Past                                | Not available                                                                                                                                                                                                                                                                                                                                                                                                                                               |                       |        |                  |        |
| 3.3     | Status                              | Trust                                                                                                                                                                                                                                                                                                                                                                                                                                                       |                       |        |                  |        |
| 4.0     | Use                                 |                                                                                                                                                                                                                                                                                                                                                                                                                                                             |                       |        |                  |        |
| 4.1     | Present                             | Residential, Comm                                                                                                                                                                                                                                                                                                                                                                                                                                           | ercial, Institutional |        |                  |        |
| 4.2     | Past                                | Residential                                                                                                                                                                                                                                                                                                                                                                                                                                                 |                       |        |                  |        |
| 4.3     | Usage                               | Regular residential, commercial and institutional use                                                                                                                                                                                                                                                                                                                                                                                                       |                       |        |                  |        |
| 5.0     | Significance & Value Classification | 1                                                                                                                                                                                                                                                                                                                                                                                                                                                           |                       |        |                  |        |
| 5.1     | Townscape (Natural / Manmade)       | Located on a busy<br>near Dr. Dadasahe<br>North-South arteria                                                                                                                                                                                                                                                                                                                                                                                               | b Bhadkamkar Mar      |        |                  |        |
| 5.2     | Architectural Description           | One of the fine examples of exquisitely ornamental in Neo-classical vocabulary. Designed symmetrically in four bays with a large central pediment with dentils, supported by double height solid circular columns and decorative capitals. The end bays have twin slender columns. The balustrade on the first floor level, the terrace level and uniformly placed arch windows with prominent keystones attribute an integrated character to the building. |                       |        |                  |        |
| 5.3     | Intrinsic                           | One of the example area and existing in                                                                                                                                                                                                                                                                                                                                                                                                                     | •                     | _      | •                | Fort   |
| 5.4     | Value Classification                | A(arc), C(seh)                                                                                                                                                                                                                                                                                                                                                                                                                                              |                       | Recom  | mended Grade     | Ш      |
| 6.0     | Topography                          |                                                                                                                                                                                                                                                                                                                                                                                                                                                             |                       |        |                  |        |
| 6.1     | Floors                              | G + 3                                                                                                                                                                                                                                                                                                                                                                                                                                                       |                       |        |                  |        |
| 7.0     | Construction                        |                                                                                                                                                                                                                                                                                                                                                                                                                                                             |                       |        |                  |        |
| 7.1     | Plinth                              | 75 cms high masor                                                                                                                                                                                                                                                                                                                                                                                                                                           | nry plinth            |        |                  |        |
| 7.2     | Walls                               | 23 cms thick brick                                                                                                                                                                                                                                                                                                                                                                                                                                          | wall                  |        |                  |        |
| 7.3     | Floor                               | R.C.C. floor slab                                                                                                                                                                                                                                                                                                                                                                                                                                           |                       |        |                  |        |
| 7.4     | Stairs                              | Dog legged wooder                                                                                                                                                                                                                                                                                                                                                                                                                                           | n staircase           |        |                  |        |
| 7.5     | Openings                            | Semicircular openir folding glazed shutt                                                                                                                                                                                                                                                                                                                                                                                                                    |                       | and wo | ooden frames wit | th     |
| Adarkar | Associates. Architects              | 1                                                                                                                                                                                                                                                                                                                                                                                                                                                           |                       |        |                  | Ward D |

## Arya Bhavan

Front elevation

Semicircular windows

Detail of pediment on the front facade

Card No.: D-2

Ward (Part): D-IV

**CS No.:** 757

Plot Area: Not available