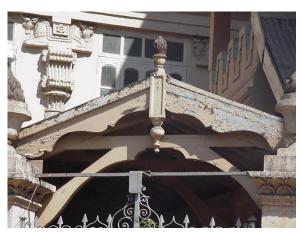

## Saboo Siddique

View from Sardar Vallabhbhai Patel Marg

Window opening is refilled and the dentils of the pediment are broken

Date encrypted on a key stone

Projecting balcony with decorative balustrade and brackets