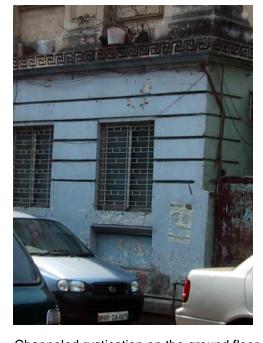

Card No.: D-1

Ward (Part): D-IV

**CS No.:** 1354

Plot Area: Not available

B U Area: Not available

Date: February, 2005

Record by: Gauri J, Uma P

Review by: Neera Adarkar

Internal: As above

External: As above

Photo T-IV-D:\Ward D\Arya

Ref.: Bhavan

| 1.0     | Denomination                        |                                                                                                                                                                                                                                                                                                                                                                                                                                                             |                       |        |                  |        |
|---------|-------------------------------------|-------------------------------------------------------------------------------------------------------------------------------------------------------------------------------------------------------------------------------------------------------------------------------------------------------------------------------------------------------------------------------------------------------------------------------------------------------------|-----------------------|--------|------------------|--------|
| 1.1     | Name of Premises                    | Arya Bhavan                                                                                                                                                                                                                                                                                                                                                                                                                                                 |                       |        |                  |        |
| 1.2     | Earlier Name                        | Not applicable                                                                                                                                                                                                                                                                                                                                                                                                                                              |                       |        |                  |        |
| 1.3     | Built in                            | Late 19 <sup>th</sup> Century                                                                                                                                                                                                                                                                                                                                                                                                                               | Extension Date (if    | any)   | Not applicable   |        |
| 2.0     | Access                              |                                                                                                                                                                                                                                                                                                                                                                                                                                                             |                       |        |                  |        |
| 2.1     | Main                                | Sardar Vallabhbhai                                                                                                                                                                                                                                                                                                                                                                                                                                          | Patel Marg            |        |                  |        |
| 2.2     | Subsidiary                          | Not applicable                                                                                                                                                                                                                                                                                                                                                                                                                                              |                       |        |                  |        |
| 3.0     | Ownership Pattern                   |                                                                                                                                                                                                                                                                                                                                                                                                                                                             |                       |        |                  |        |
| 3.1     | Present                             | Not available                                                                                                                                                                                                                                                                                                                                                                                                                                               |                       |        |                  |        |
| 3.2     | Past                                | Not available                                                                                                                                                                                                                                                                                                                                                                                                                                               |                       |        |                  |        |
| 3.3     | Status                              | Trust                                                                                                                                                                                                                                                                                                                                                                                                                                                       |                       |        |                  |        |
| 4.0     | Use                                 |                                                                                                                                                                                                                                                                                                                                                                                                                                                             |                       |        |                  |        |
| 4.1     | Present                             | Residential, Comm                                                                                                                                                                                                                                                                                                                                                                                                                                           | ercial, Institutional |        |                  |        |
| 4.2     | Past                                | Residential                                                                                                                                                                                                                                                                                                                                                                                                                                                 |                       |        |                  |        |
| 4.3     | Usage                               | Regular residential, commercial and institutional use                                                                                                                                                                                                                                                                                                                                                                                                       |                       |        |                  |        |
| 5.0     | Significance & Value Classification | 1                                                                                                                                                                                                                                                                                                                                                                                                                                                           |                       |        |                  |        |
| 5.1     | Townscape (Natural / Manmade)       | Located on a busy<br>near Dr. Dadasahe<br>North-South arteria                                                                                                                                                                                                                                                                                                                                                                                               | b Bhadkamkar Mar      |        |                  |        |
| 5.2     | Architectural Description           | One of the fine examples of exquisitely ornamental in Neo-classical vocabulary. Designed symmetrically in four bays with a large central pediment with dentils, supported by double height solid circular columns and decorative capitals. The end bays have twin slender columns. The balustrade on the first floor level, the terrace level and uniformly placed arch windows with prominent keystones attribute an integrated character to the building. |                       |        |                  |        |
| 5.3     | Intrinsic                           | One of the example area and existing in                                                                                                                                                                                                                                                                                                                                                                                                                     | •                     | _      | •                | Fort   |
| 5.4     | Value Classification                | A(arc), C(seh)                                                                                                                                                                                                                                                                                                                                                                                                                                              |                       | Recom  | mended Grade     | Ш      |
| 6.0     | Topography                          |                                                                                                                                                                                                                                                                                                                                                                                                                                                             |                       |        |                  |        |
| 6.1     | Floors                              | G + 3                                                                                                                                                                                                                                                                                                                                                                                                                                                       |                       |        |                  |        |
| 7.0     | Construction                        |                                                                                                                                                                                                                                                                                                                                                                                                                                                             |                       |        |                  |        |
| 7.1     | Plinth                              | 75 cms high masor                                                                                                                                                                                                                                                                                                                                                                                                                                           | nry plinth            |        |                  |        |
| 7.2     | Walls                               | 23 cms thick brick                                                                                                                                                                                                                                                                                                                                                                                                                                          | wall                  |        |                  |        |
| 7.3     | Floor                               | R.C.C. floor slab                                                                                                                                                                                                                                                                                                                                                                                                                                           |                       |        |                  |        |
| 7.4     | Stairs                              | Dog legged wooder                                                                                                                                                                                                                                                                                                                                                                                                                                           | n staircase           |        |                  |        |
| 7.5     | Openings                            | Semicircular openir folding glazed shutt                                                                                                                                                                                                                                                                                                                                                                                                                    |                       | and wo | ooden frames wit | th     |
| Adarkar | Associates. Architects              | 1                                                                                                                                                                                                                                                                                                                                                                                                                                                           |                       |        |                  | Ward D |

| 7.6  | Roofing                                                  | Combination of flat roof terrace and sloping roof                                                                                                                                                                                                                                        |  |  |
|------|----------------------------------------------------------|------------------------------------------------------------------------------------------------------------------------------------------------------------------------------------------------------------------------------------------------------------------------------------------|--|--|
| 7.7  | Articulation                                             | Façade has a pediment in the centre with dentils below, which continue to be under the cornice band of terrace floor level. Ionic columns flanking from first to second floor. Cornice bands at all floor level. Typical decorative balustrades at first floor window level and terrace. |  |  |
| 7.8  | Finishes                                                 | Internally and externally cement plastered and painted                                                                                                                                                                                                                                   |  |  |
| 7.9  | Interiors (Movable & Immovable)                          | Interiors, not of heritage value                                                                                                                                                                                                                                                         |  |  |
| 7.10 | Compound / Fence / Gate                                  | Not provided                                                                                                                                                                                                                                                                             |  |  |
| 7.11 | Curtilage / Unbuilt Space / Out<br>Buildings / Landscape | Marginal side open spaces                                                                                                                                                                                                                                                                |  |  |
| 8.0  | Services & Utilities                                     |                                                                                                                                                                                                                                                                                          |  |  |
| 8.1  | Lighting                                                 | Natural and artificial, good natural lighting                                                                                                                                                                                                                                            |  |  |
| 8.2  | Ventilation                                              | Natural and artificial, good natural ventilation                                                                                                                                                                                                                                         |  |  |
| 8.3  | Electricity                                              | BEST                                                                                                                                                                                                                                                                                     |  |  |
| 8.4  | Water Supply                                             | MCGM                                                                                                                                                                                                                                                                                     |  |  |
| 8.5  | Drainage (Plumbing and Sanitation)                       | MCGM                                                                                                                                                                                                                                                                                     |  |  |
| 8.6  | Fire precaution                                          | Not provided                                                                                                                                                                                                                                                                             |  |  |
| 8.7  | Other (HVAC / BMS / Security Systems)                    | Not provided                                                                                                                                                                                                                                                                             |  |  |
| 9.0  | Condition                                                |                                                                                                                                                                                                                                                                                          |  |  |
| 9.1  | Plinth                                                   | Fair (No settlement or cracks observed)                                                                                                                                                                                                                                                  |  |  |
| 9.2  | Walls                                                    | Fair (Well maintained)                                                                                                                                                                                                                                                                   |  |  |
| 9.3  | Floor                                                    | Fair (No sagging observed)                                                                                                                                                                                                                                                               |  |  |
| 9.4  | Stairs                                                   | Fair (Wooden members need maintenance)                                                                                                                                                                                                                                                   |  |  |
| 9.5  | Openings                                                 | Fair (Wooden members need maintenance)                                                                                                                                                                                                                                                   |  |  |
| 9.6  | Roofing                                                  | Good (No leakage observed)                                                                                                                                                                                                                                                               |  |  |
| 9.7  | Articulation & Finishes                                  | Good (Well maintained)                                                                                                                                                                                                                                                                   |  |  |
| 9.8  | Services                                                 | Fair (Drainage pipes need no replacement)                                                                                                                                                                                                                                                |  |  |
| 9.9  | Outbuildings                                             | Fair                                                                                                                                                                                                                                                                                     |  |  |
| 9.10 | Overall condition                                        | Fair Maintenance level Fair                                                                                                                                                                                                                                                              |  |  |
| 10.0 | Transformation                                           |                                                                                                                                                                                                                                                                                          |  |  |
| 10.1 | Form                                                     | Ground floor openings are fully glazed.                                                                                                                                                                                                                                                  |  |  |
| 10.2 | Structure                                                | No transformation                                                                                                                                                                                                                                                                        |  |  |
| 10.3 | Articulation & Finishes                                  | No transformation                                                                                                                                                                                                                                                                        |  |  |
| 11.0 | DP Remarks / Perceived Threats                           | None                                                                                                                                                                                                                                                                                     |  |  |
| 12.0 | Additional Notes / References / Documents Available      | Documents: C.S. Sheets, D.P. Sheets, Eicher City Maps-Mumbai.                                                                                                                                                                                                                            |  |  |