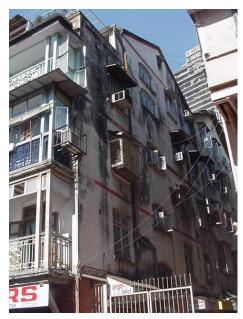

## Saboo Siddique

View from Sardar Vallabhbhai Patel Marg

Window opening is refilled and the dentils of the pediment are broken

Date encrypted on a key stone

Projecting balcony with decorative balustrade and brackets