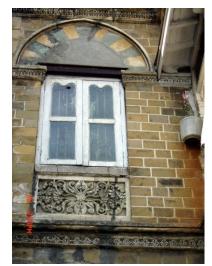

## Arya Bhavan

Front elevation

Semicircular windows

Detail of pediment on the front facade

Card No.: D-2

Ward (Part): D-IV

**CS No.:** 757

Plot Area: Not available