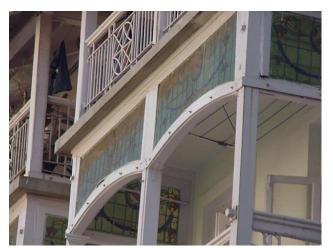

## Saboo Siddique

View from Sardar Vallabhbhai Patel Marg

Window opening is refilled and the dentils of the pediment are broken

Date encrypted on a key stone

Projecting balcony with decorative balustrade and brackets