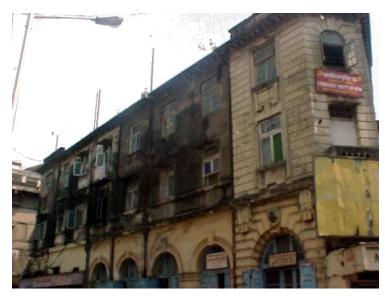

## Saboo Siddique

View from Sardar Vallabhbhai Patel Marg

Window opening is refilled and the dentils of the pediment are broken

Date encrypted on a key stone

Projecting balcony with decorative balustrade and brackets