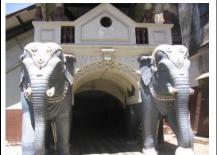

|  |  |  |
| 10.2 | Structure                                                | First floor has been added later.                                     |  |  |  |
| 10.3 | Articulation & Finishes                                  | No transformation                                                     |  |  |  |
| 11.0 | DP Remarks / Perceived Threats                           | None                                                                  |  |  |  |
| 12.0 | Additional Notes / References / Documents Available      | Documents: C.S. sheets, D.P. Sheets, Eicher City Maps - Mumbai        |  |  |  |



View from S. Vitthal Marg



Façade in Malad stone random rubble masonry



View from V.A. Patel Marg



Equilateral point arches for the openings on the ground floor



Detail of the arch



Card No.: D-18

Ward (Part): D-IV

CS No.: Not available

Plot Area: Not available

B U Area: Not available

Date: March, 2005

Record by: Gauri J, Keshav S

Review by: Neera Adarkar

Internal: As above

External: As above

Photo T-IV-D:\Ward D\Don Ref.: Hatti (Two Elephants)



|                   |                                  | Rei       | natti (Two Elephani