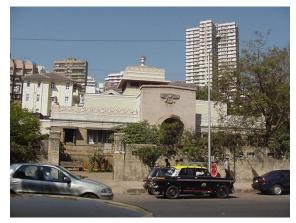

## Arya Bhavan

Front elevation

Semicircular windows

Detail of pediment on the front facade

Card No.: D-2

Ward (Part): D-IV

**CS No.:** 757

Plot Area: Not available