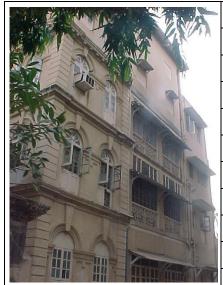

## Saboo Siddique

View from Sardar Vallabhbhai Patel Marg

Window opening is refilled and the dentils of the pediment are broken

Date encrypted on a key stone

Projecting balcony with decorative balustrade and brackets