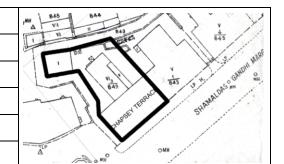

Card No.: D-1

Ward (Part): D-IV

**CS No.:** 1354

Plot Area: Not available

B U Area: Not available

Date: February, 2005

Record by: Gauri J, Uma P

Review by: Neera Adarkar

Internal: As above

External: As above

Photo T-IV-D:\Ward D\Arya

Ref.: Bhavan

| 1.0     | Denomination                        |                                                                                                                                                                                                                                                                                                                                                                                                                                                             |                       |        |                  |        |
|---------|-------------------------------------|-------------------------------------------------------------------------------------------------------------------------------------------------------------------------------------------------------------------------------------------------------------------------------------------------------------------------------------------------------------------------------------------------------------------------------------------------------------|-----------------------|--------|------------------|--------|
| 1.1     | Name of Premises                    | Arya Bhavan                                                                                                                                                                                                                                                                                                                                                                                                                                                 |                       |        |                  |        |
| 1.2     | Earlier Name                        | Not applicable                                                                                                                                                                                                                                                                                                                                                                                                                                              |                       |        |                  |        |
| 1.3     | Built in                            | Late 19 <sup>th</sup> Century                                                                                                                                                                                                                                                                                                                                                                                                                               | Extension Date (if    | any)   | Not applicable   |        |
| 2.0     | Access                              |                                                                                                                                                                                                                                                                                                                                                                                                                                                             |                       |        |                  |        |
| 2.1     | Main                                | Sardar Vallabhbhai                                                                                                                                                                                                                                                                                                                                                                                                                                          | Patel Marg            |        |                  |        |
| 2.2     | Subsidiary                          | Not applicable                                                                                                                                                                                                                                                                                                                                                                                                                                              |                       |        |                  |        |
| 3.0     | Ownership Pattern                   |                                                                                                                                                                                                                                                                                                                                                                                                                                                             |                       |        |                  |        |
| 3.1     | Present                             | Not available                                                                                                                                                                                                                                                                                                                                                                                                                                               |                       |        |                  |        |
| 3.2     | Past                                | Not available                                                                                                                                                                                                                                                                                                                                                                                                                                               |                       |        |                  |        |
| 3.3     | Status                              | Trust                                                                                                                                                                                                                                                                                                                                                                                                                                                       |                       |        |                  |        |
| 4.0     | Use                                 |                                                                                                                                                                                                                                                                                                                                                                                                                                                             |                       |        |                  |        |
| 4.1     | Present                             | Residential, Comm                                                                                                                                                                                                                                                                                                                                                                                                                                           | ercial, Institutional |        |                  |        |
| 4.2     | Past                                | Residential                                                                                                                                                                                                                                                                                                                                                                                                                                                 |                       |        |                  |        |
| 4.3     | Usage                               | Regular residential, commercial and institutional use                                                                                                                                                                                                                                                                                                                                                                                                       |                       |        |                  |        |
| 5.0     | Significance & Value Classification | 1                                                                                                                                                                                                                                                                                                                                                                                                                                                           |                       |        |                  |        |
| 5.1     | Townscape (Natural / Manmade)       | Located on a busy<br>near Dr. Dadasahe<br>North-South arteria                                                                                                                                                                                                                                                                                                                                                                                               | b Bhadkamkar Mar      |        |                  |        |
| 5.2     | Architectural Description           | One of the fine examples of exquisitely ornamental in Neo-classical vocabulary. Designed symmetrically in four bays with a large central pediment with dentils, supported by double height solid circular columns and decorative capitals. The end bays have twin slender columns. The balustrade on the first floor level, the terrace level and uniformly placed arch windows with prominent keystones attribute an integrated character to the building. |                       |        |                  |        |
| 5.3     | Intrinsic                           | One of the example area and existing in                                                                                                                                                                                                                                                                                                                                                                                                                     | •                     | _      | •                | Fort   |
| 5.4     | Value Classification                | A(arc), C(seh)                                                                                                                                                                                                                                                                                                                                                                                                                                              |                       | Recom  | mended Grade     | Ш      |
| 6.0     | Topography                          |                                                                                                                                                                                                                                                                                                                                                                                                                                                             |                       |        |                  |        |
| 6.1     | Floors                              | G + 3                                                                                                                                                                                                                                                                                                                                                                                                                                                       |                       |        |                  |        |
| 7.0     | Construction                        |                                                                                                                                                                                                                                                                                                                                                                                                                                                             |                       |        |                  |        |
| 7.1     | Plinth                              | 75 cms high masor                                                                                                                                                                                                                                                                                                                                                                                                                                           | nry plinth            |        |                  |        |
| 7.2     | Walls                               | 23 cms thick brick                                                                                                                                                                                                                                                                                                                                                                                                                                          | wall                  |        |                  |        |
| 7.3     | Floor                               | R.C.C. floor slab                                                                                                                                                                                                                                                                                                                                                                                                                                           |                       |        |                  |        |
| 7.4     | Stairs                              | Dog legged wooder                                                                                                                                                                                                                                                                                                                                                                                                                                           | n staircase           |        |                  |        |
| 7.5     | Openings                            | Semicircular openir folding glazed shutt                                                                                                                                                                                                                                                                                                                                                                                                                    |                       | and wo | ooden frames wit | th     |
| Adarkar | Associates. Architects              | 1                                                                                                                                                                                                                                                                                                                                                                                                                                                           |                       |        |                  | Ward D |

## Arya Bhavan

Front elevation

Semicircular windows

Detail of pediment on the front facade

Card No.: D-2

Ward (Part): D-IV

**CS No.:** 757

Plot Area: Not available