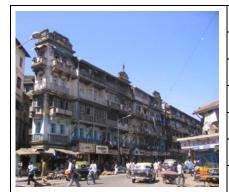

nishes                                  | Ground floor cladded with granite, marble, signboards.                                                                  |  |  |  |
| 11.0 | DP Remarks / Perceived Threats                           | Plot affected by shopline on proposed Development Plan. (D.P.)                                                          |  |  |  |
| 12.0 | Additional Notes / References / Documents Available      | Documents: C.S. sheets, D.P. Sheets, Eicher City Maps - Mumbai                                                          |  |  |  |

# **Noor Ban Building**



View from Pandit Madan Mohan Malaviya Marg



Projecting balconies in a staggered profile



Projecting balcony supported by simple wooden brackets



View on Pandit Madan Mohan Malaviya Marg

Ward D



Card No.: D-77

Ward (Part): D-I

**CS No.:** 340

Plot Area: 582.78 sq.m.

**B U Area:** 1456.95 sq.m.

Date: February, 2005

Record by: Gauri J, Ojas P

Review by: Neera Adarkar

Internal: As above

External: As above

Photo T-IV-D:\Ward D\Gulab

Ref.: Mahal



| 1.0 | Denomination                        |                                                                                                                       |