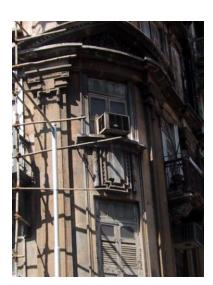

## Arya Bhavan

Front elevation

Semicircular windows

Detail of pediment on the front facade

Card No.: D-2

Ward (Part): D-IV

**CS No.:** 757

Plot Area: Not available