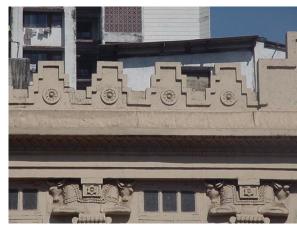

## Arya Bhavan

Front elevation

Semicircular windows

Detail of pediment on the front facade

Card No.: D-2

Ward (Part): D-IV

**CS No.:** 757

Plot Area: Not available