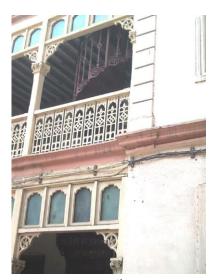

## Saboo Siddique

View from Sardar Vallabhbhai Patel Marg

Window opening is refilled and the dentils of the pediment are broken

Date encrypted on a key stone

Projecting balcony with decorative balustrade and brackets