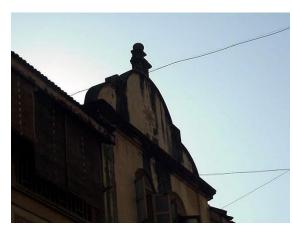

## Saboo Siddique

View from Sardar Vallabhbhai Patel Marg

Window opening is refilled and the dentils of the pediment are broken

Date encrypted on a key stone

Projecting balcony with decorative balustrade and brackets