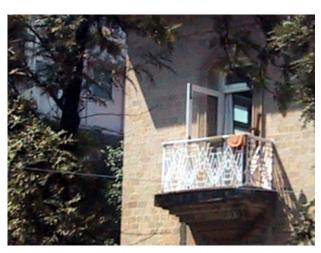

## Saboo Siddique

View from Sardar Vallabhbhai Patel Marg

Window opening is refilled and the dentils of the pediment are broken

Date encrypted on a key stone

Projecting balcony with decorative balustrade and brackets