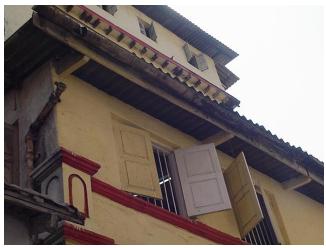

## Arya Bhavan

Front elevation

Semicircular windows

Detail of pediment on the front facade

Card No.: D-2

Ward (Part): D-IV

**CS No.:** 757

Plot Area: Not available