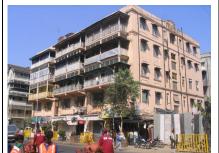

## Arya Bhavan

Front elevation

Semicircular windows

Detail of pediment on the front facade

Card No.: D-2

Ward (Part): D-IV

**CS No.:** 757

Plot Area: Not available