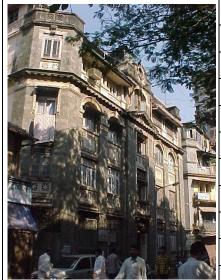

## Arya Bhavan

Front elevation

Semicircular windows

Detail of pediment on the front facade

Card No.: D-2

Ward (Part): D-IV

**CS No.:** 757

Plot Area: Not available