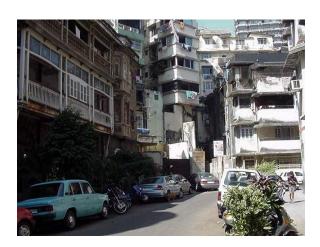

## Arya Bhavan

Front elevation

Semicircular windows

Detail of pediment on the front facade

Card No.: D-2

Ward (Part): D-IV

**CS No.:** 757

Plot Area: Not available