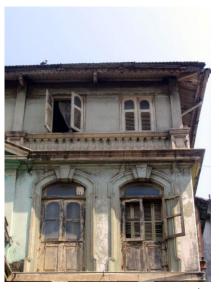

Internal: As above

External: As above

Photo T-IV-D:\Ward D\Arya

Ref.: Bhavan

| 1.0     | Denomination                        |                                                                                                                                                                                                                                                                                                                                                                                                                                                             |                       |        |                  |        |
|---------|-------------------------------------|-------------------------------------------------------------------------------------------------------------------------------------------------------------------------------------------------------------------------------------------------------------------------------------------------------------------------------------------------------------------------------------------------------------------------------------------------------------|-----------------------|--------|------------------|--------|
| 1.1     | Name of Premises                    | Arya Bhavan                                                                                                                                                                                                                                                                                                                                                                                                                                                 |                       |        |                  |        |
| 1.2     | Earlier Name                        | Not applicable                                                                                                                                                                                                                                                                                                                                                                                                                                              |                       |        |                  |        |
| 1.3     | Built in                            | Late 19 <sup>th</sup> Century                                                                                                                                                                                                                                                                                                                                                                                                                               | Extension Date (if    | any)   | Not applicable   |        |
| 2.0     | Access                              |                                                                                                                                                                                                                                                                                                                                                                                                                                                             |                       |        |                  |        |
| 2.1     | Main                                | Sardar Vallabhbhai                                                                                                                                                                                                                                                                                                                                                                                                                                          | Patel Marg            |        |                  |        |
| 2.2     | Subsidiary                          | Not applicable                                                                                                                                                                                                                                                                                                                                                                                                                                              |                       |        |                  |        |
| 3.0     | Ownership Pattern                   |                                                                                                                                                                                                                                                                                                                                                                                                                                                             |                       |        |                  |        |
| 3.1     | Present                             | Not available                                                                                                                                                                                                                                                                                                                                                                                                                                               |                       |        |                  |        |
| 3.2     | Past                                | Not available                                                                                                                                                                                                                                                                                                                                                                                                                                               |                       |        |                  |        |
| 3.3     | Status                              | Trust                                                                                                                                                                                                                                                                                                                                                                                                                                                       |                       |        |                  |        |
| 4.0     | Use                                 |                                                                                                                                                                                                                                                                                                                                                                                                                                                             |                       |        |                  |        |
| 4.1     | Present                             | Residential, Comm                                                                                                                                                                                                                                                                                                                                                                                                                                           | ercial, Institutional |        |                  |        |
| 4.2     | Past                                | Residential                                                                                                                                                                                                                                                                                                                                                                                                                                                 |                       |        |                  |        |
| 4.3     | Usage                               | Regular residential, commercial and institutional use                                                                                                                                                                                                                                                                                                                                                                                                       |                       |        |                  |        |
| 5.0     | Significance & Value Classification | 1                                                                                                                                                                                                                                                                                                                                                                                                                                                           |                       |        |                  |        |
| 5.1     | Townscape (Natural / Manmade)       | Located on a busy<br>near Dr. Dadasahe<br>North-South arteria                                                                                                                                                                                                                                                                                                                                                                                               | b Bhadkamkar Mar      |        |                  |        |
| 5.2     | Architectural Description           | One of the fine examples of exquisitely ornamental in Neo-classical vocabulary. Designed symmetrically in four bays with a large central pediment with dentils, supported by double height solid circular columns and decorative capitals. The end bays have twin slender columns. The balustrade on the first floor level, the terrace level and uniformly placed arch windows with prominent keystones attribute an integrated character to the building. |                       |        |                  |        |
| 5.3     | Intrinsic                           | One of the example area and existing in                                                                                                                                                                                                                                                                                                                                                                                                                     | •                     | _      | •                | Fort   |
| 5.4     | Value Classification                | A(arc), C(seh)                                                                                                                                                                                                                                                                                                                                                                                                                                              |                       | Recom  | mended Grade     | Ш      |
| 6.0     | Topography                          |                                                                                                                                                                                                                                                                                                                                                                                                                                                             |                       |        |                  |        |
| 6.1     | Floors                              | G + 3                                                                                                                                                                                                                                                                                                                                                                                                                                                       |                       |        |                  |        |
| 7.0     | Construction                        |                                                                                                                                                                                                                                                                                                                                                                                                                                                             |                       |        |                  |        |
| 7.1     | Plinth                              | 75 cms high masor                                                                                                                                                                                                                                                                                                                                                                                                                                           | nry plinth            |        |                  |        |
| 7.2     | Walls                               | 23 cms thick brick                                                                                                                                                                                                                                                                                                                                                                                                                                          | wall                  |        |                  |        |
| 7.3     | Floor                               | R.C.C. floor slab                                                                                                                                                                                                                                                                                                                                                                                                                                           |                       |        |                  |        |
| 7.4     | Stairs                              | Dog legged wooder                                                                                                                                                                                                                                                                                                                                                                                                                                           | n staircase           |        |                  |        |
| 7.5     | Openings                            | Semicircular openir folding glazed shutt                                                                                                                                                                                                                                                                                                                                                                                                                    |                       | and wo | ooden frames wit | th     |
| Adarkar | Associates. Architects              | 1                                                                                                                                                                                                                                                                                                                                                                                                                                                           |                       |        |                  | Ward D |

| 7.6  | Roofing                                                  | Combination of flat roof terrace and sloping roof                                                                                                                                                                                                                                        |  |  |
|------|----------------------------------------------------------|------------------------------------------------------------------------------------------------------------------------------------------------------------------------------------------------------------------------------------------------------------------------------------------|--|--|
| 7.7  | Articulation                                             | Façade has a pediment in the centre with dentils below, which continue to be under the cornice band of terrace floor level. Ionic columns flanking from first to second floor. Cornice bands at all floor level. Typical decorative balustrades at first floor window level and terrace. |  |  |
| 7.8  | Finishes                                                 | Internally and externally cement plastered and painted                                                                                                                                                                                                                                   |  |  |
| 7.9  | Interiors (Movable & Immovable)                          | Interiors, not of heritage value                                                                                                                                                                                                                                                         |  |  |
| 7.10 | Compound / Fence / Gate                                  | Not provided                                                                                                                                                                                                                                                                             |  |  |
| 7.11 | Curtilage / Unbuilt Space / Out<br>Buildings / Landscape | Marginal side open spaces                                                                                                                                                                                                                                                                |  |  |
| 8.0  | Services & Utilities                                     |                                                                                                                                                                                                                                                                                          |  |  |
| 8.1  | Lighting                                                 | Natural and artificial, good natural lighting                                                                                                                                                                                                                                            |  |  |
| 8.2  | Ventilation                                              | Natural and artificial, good natural ventilation                                                                                                                                                                                                                                         |  |  |
| 8.3  | Electricity                                              | BEST                                                                                                                                                                                                                                                                                     |  |  |
| 8.4  | Water Supply                                             | MCGM                                                                                                                                                                                                                                                                                     |  |  |
| 8.5  | Drainage (Plumbing and Sanitation)                       | MCGM                                                                                                                                                                                                                                                                                     |  |  |
| 8.6  | Fire precaution                                          | Not provided                                                                                                                                                                                                                                                                             |  |  |
| 8.7  | Other (HVAC / BMS / Security Systems)                    | Not provided                                                                                                                                                                                                                                                                             |  |  |
| 9.0  | Condition                                                |                                                                                                                                                                                                                                                                                          |  |  |
| 9.1  | Plinth                                                   | Fair (No settlement or cracks observed)                                                                                                                                                                                                                                                  |  |  |
| 9.2  | Walls                                                    | Fair (Well maintained)                                                                                                                                                                                                                                                                   |  |  |
| 9.3  | Floor                                                    | Fair (No sagging observed)                                                                                                                                                                                                                                                               |  |  |
| 9.4  | Stairs                                                   | Fair (Wooden members need maintenance)                                                                                                                                                                                                                                                   |  |  |
| 9.5  | Openings                                                 | Fair (Wooden members need maintenance)                                                                                                                                                                                                                                                   |  |  |
| 9.6  | Roofing                                                  | Good (No leakage observed)                                                                                                                                                                                                                                                               |  |  |
| 9.7  | Articulation & Finishes                                  | Good (Well maintained)                                                                                                                                                                                                                                                                   |  |  |
| 9.8  | Services                                                 | Fair (Drainage pipes need no replacement)                                                                                                                                                                                                                                                |  |  |
| 9.9  | Outbuildings                                             | Fair                                                                                                                                                                                                                                                                                     |  |  |
| 9.10 | Overall condition                                        | Fair Maintenance level Fair                                                                                                                                                                                                                                                              |  |  |
| 10.0 | Transformation                                           |                                                                                                                                                                                                                                                                                          |  |  |
| 10.1 | Form                                                     | Ground floor openings are fully glazed.                                                                                                                                                                                                                                                  |  |  |
| 10.2 | Structure                                                | No transformation                                                                                                                                                                                                                                                                        |  |  |
| 10.3 | Articulation & Finishes                                  | No transformation                                                                                                                                                                                                                                                                        |  |  |
| 11.0 | DP Remarks / Perceived Threats                           | None                                                                                                                                                                                                                                                                                     |  |  |
| 12.0 | Additional Notes / References / Documents Available      | Documents: C.S. Sheets, D.P. Sheets, Eicher City Maps-Mumbai.                                                                                                                                                                                                                            |  |  |

## Arya Bhavan

Front elevation

Semicircular windows

Detail of pediment on the front facade

Card No.: D-2

Ward (Part): D-IV

**CS No.:** 757

Plot Area: Not available