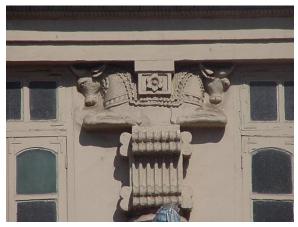

## Arya Bhavan

Front elevation

Semicircular windows

Detail of pediment on the front facade

Card No.: D-2

Ward (Part): D-IV

**CS No.:** 757

Plot Area: Not available