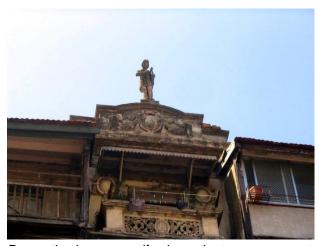

## Arya Bhavan

Front elevation

Semicircular windows

Detail of pediment on the front facade

Card No.: D-2

Ward (Part): D-IV

**CS No.:** 757

Plot Area: Not available