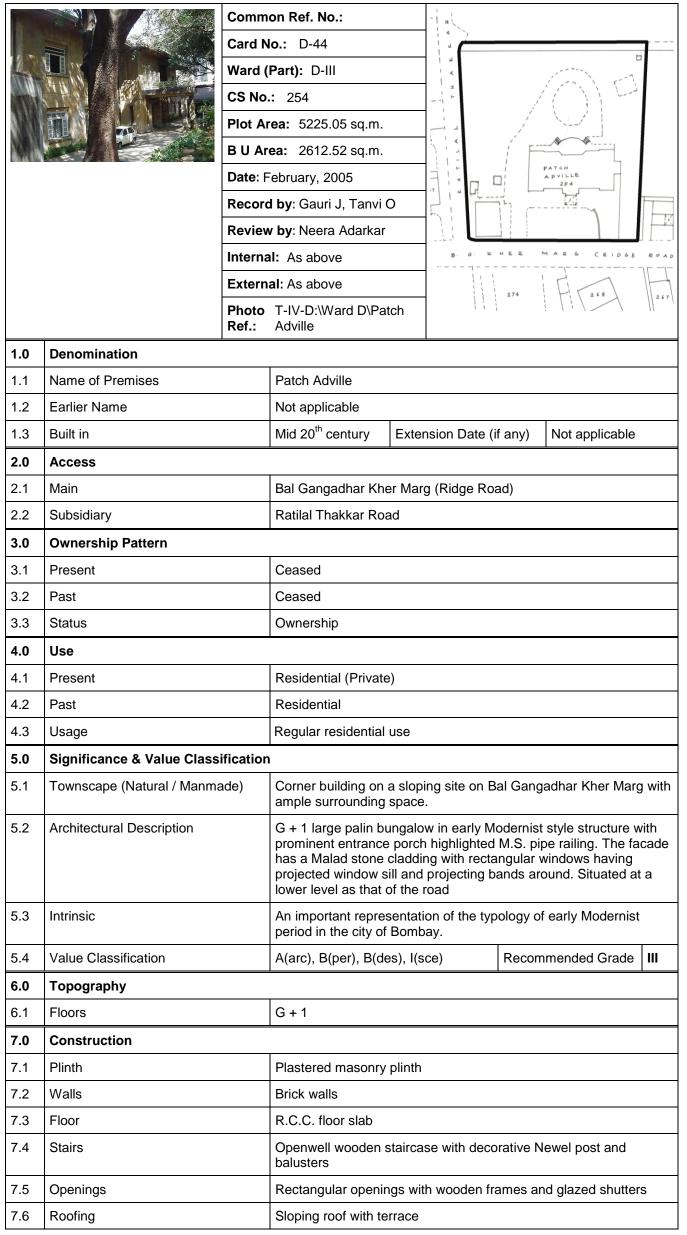

Card No.: D-1

Ward (Part): D-IV

**CS No.:** 1354

Plot Area: Not available

B U Area: Not available

Date: February, 2005

Record by: Gauri J, Uma P

Review by: Neera Adarkar

Internal: As above

External: As above

Photo T-IV-D:\Ward D\Arya

Ref.: Bhavan

| 1.0     | Denomination                        |                                                                                                                                                                                                                                                                                                                                                                                                                                                             |                       |        |                  |        |
|---------|-------------------------------------|-------------------------------------------------------------------------------------------------------------------------------------------------------------------------------------------------------------------------------------------------------------------------------------------------------------------------------------------------------------------------------------------------------------------------------------------------------------|-----------------------|--------|------------------|--------|
| 1.1     | Name of Premises                    | Arya Bhavan                                                                                                                                                                                                                                                                                                                                                                                                                                                 |                       |        |                  |        |
| 1.2     | Earlier Name                        | Not applicable                                                                                                                                                                                                                                                                                                                                                                                                                                              |                       |        |                  |        |
| 1.3     | Built in                            | Late 19 <sup>th</sup> Century                                                                                                                                                                                                                                                                                                                                                                                                                               | Extension Date (if    | any)   | Not applicable   |        |
| 2.0     | Access                              |                                                                                                                                                                                                                                                                                                                                                                                                                                                             |                       |        |                  |        |
| 2.1     | Main                                | Sardar Vallabhbhai                                                                                                                                                                                                                                                                                                                                                                                                                                          | Patel Marg            |        |                  |        |
| 2.2     | Subsidiary                          | Not applicable                                                                                                                                                                                                                                                                                                                                                                                                                                              |                       |        |                  |        |
| 3.0     | Ownership Pattern                   |                                                                                                                                                                                                                                                                                                                                                                                                                                                             |                       |        |                  |        |
| 3.1     | Present                             | Not available                                                                                                                                                                                                                                                                                                                                                                                                                                               |                       |        |                  |        |
| 3.2     | Past                                | Not available                                                                                                                                                                                                                                                                                                                                                                                                                                               |                       |        |                  |        |
| 3.3     | Status                              | Trust                                                                                                                                                                                                                                                                                                                                                                                                                                                       |                       |        |                  |        |
| 4.0     | Use                                 |                                                                                                                                                                                                                                                                                                                                                                                                                                                             |                       |        |                  |        |
| 4.1     | Present                             | Residential, Comm                                                                                                                                                                                                                                                                                                                                                                                                                                           | ercial, Institutional |        |                  |        |
| 4.2     | Past                                | Residential                                                                                                                                                                                                                                                                                                                                                                                                                                                 |                       |        |                  |        |
| 4.3     | Usage                               | Regular residential, commercial and institutional use                                                                                                                                                                                                                                                                                                                                                                                                       |                       |        |                  |        |
| 5.0     | Significance & Value Classification | 1                                                                                                                                                                                                                                                                                                                                                                                                                                                           |                       |        |                  |        |
| 5.1     | Townscape (Natural / Manmade)       | Located on a busy<br>near Dr. Dadasahe<br>North-South arteria                                                                                                                                                                                                                                                                                                                                                                                               | b Bhadkamkar Mar      |        |                  |        |
| 5.2     | Architectural Description           | One of the fine examples of exquisitely ornamental in Neo-classical vocabulary. Designed symmetrically in four bays with a large central pediment with dentils, supported by double height solid circular columns and decorative capitals. The end bays have twin slender columns. The balustrade on the first floor level, the terrace level and uniformly placed arch windows with prominent keystones attribute an integrated character to the building. |                       |        |                  |        |
| 5.3     | Intrinsic                           | One of the example area and existing in                                                                                                                                                                                                                                                                                                                                                                                                                     | •                     | _      | •                | Fort   |
| 5.4     | Value Classification                | A(arc), C(seh)                                                                                                                                                                                                                                                                                                                                                                                                                                              |                       | Recom  | mended Grade     | Ш      |
| 6.0     | Topography                          |                                                                                                                                                                                                                                                                                                                                                                                                                                                             |                       |        |                  |        |
| 6.1     | Floors                              | G + 3                                                                                                                                                                                                                                                                                                                                                                                                                                                       |                       |        |                  |        |
| 7.0     | Construction                        |                                                                                                                                                                                                                                                                                                                                                                                                                                                             |                       |        |                  |        |
| 7.1     | Plinth                              | 75 cms high masor                                                                                                                                                                                                                                                                                                                                                                                                                                           | nry plinth            |        |                  |        |
| 7.2     | Walls                               | 23 cms thick brick                                                                                                                                                                                                                                                                                                                                                                                                                                          | wall                  |        |                  |        |
| 7.3     | Floor                               | R.C.C. floor slab                                                                                                                                                                                                                                                                                                                                                                                                                                           |                       |        |                  |        |
| 7.4     | Stairs                              | Dog legged wooder                                                                                                                                                                                                                                                                                                                                                                                                                                           | n staircase           |        |                  |        |
| 7.5     | Openings                            | Semicircular openir folding glazed shutt                                                                                                                                                                                                                                                                                                                                                                                                                    |                       | and wo | ooden frames wit | th     |
| Adarkar | Associates. Architects              | 1                                                                                                                                                                                                                                                                                                                                                                                                                                                           |                       |        |                  | Ward D |

| 7.6  | Roofing                                                  | Combination of flat roof terrace and sloping roof                                                                                                                                                                                                                                        |  |  |
|------|----------------------------------------------------------|------------------------------------------------------------------------------------------------------------------------------------------------------------------------------------------------------------------------------------------------------------------------------------------|--|--|
| 7.7  | Articulation                                             | Façade has a pediment in the centre with dentils below, which continue to be under the cornice band of terrace floor level. Ionic columns flanking from first to second floor. Cornice bands at all floor level. Typical decorative balustrades at first floor window level and terrace. |  |  |
| 7.8  | Finishes                                                 | Internally and externally cement plastered and painted                                                                                                                                                                                                                                   |  |  |
| 7.9  | Interiors (Movable & Immovable)                          | Interiors, not of heritage value                                                                                                                                                                                                                                                         |  |  |
| 7.10 | Compound / Fence / Gate                                  | Not provided                                                                                                                                                                                                                                                                             |  |  |
| 7.11 | Curtilage / Unbuilt Space / Out<br>Buildings / Landscape | Marginal side open spaces                                                                                                                                                                                                                                                                |  |  |
| 8.0  | Services & Utilities                                     |                                                                                                                                                                                                                                                                                          |  |  |
| 8.1  | Lighting                                                 | Natural and artificial, good natural lighting                                                                                                                                                                                                                                            |  |  |
| 8.2  | Ventilation                                              | Natural and artificial, good natural ventilation                                                                                                                                                                                                                                         |  |  |
| 8.3  | Electricity                                              | BEST                                                                                                                                                                                                                                                                                     |  |  |
| 8.4  | Water Supply                                             | MCGM                                                                                                                                                                                                                                                                                     |  |  |
| 8.5  | Drainage (Plumbing and Sanitation)                       | MCGM                                                                                                                                                                                                                                                                                     |  |  |
| 8.6  | Fire precaution                                          | Not provided                                                                                                                                                                                                                                                                             |  |  |
| 8.7  | Other (HVAC / BMS / Security Systems)                    | Not provided                                                                                                                                                                                                                                                                             |  |  |
| 9.0  | Condition                                                |                                                                                                                                                                                                                                                                                          |  |  |
| 9.1  | Plinth                                                   | Fair (No settlement or cracks observed)                                                                                                                                                                                                                                                  |  |  |
| 9.2  | Walls                                                    | Fair (Well maintained)                                                                                                                                                                                                                                                                   |  |  |
| 9.3  | Floor                                                    | Fair (No sagging observed)                                                                                                                                                                                                                                                               |  |  |
| 9.4  | Stairs                                                   | Fair (Wooden members need maintenance)                                                                                                                                                                                                                                                   |  |  |
| 9.5  | Openings                                                 | Fair (Wooden members need maintenance)                                                                                                                                                                                                                                                   |  |  |
| 9.6  | Roofing                                                  | Good (No leakage observed)                                                                                                                                                                                                                                                               |  |  |
| 9.7  | Articulation & Finishes                                  | Good (Well maintained)                                                                                                                                                                                                                                                                   |  |  |
| 9.8  | Services                                                 | Fair (Drainage pipes need no replacement)                                                                                                                                                                                                                                                |  |  |
| 9.9  | Outbuildings                                             | Fair                                                                                                                                                                                                                                                                                     |  |  |
| 9.10 | Overall condition                                        | Fair Maintenance level Fair                                                                                                                                                                                                                                                              |  |  |
| 10.0 | Transformation                                           |                                                                                                                                                                                                                                                                                          |  |  |
| 10.1 | Form                                                     | Ground floor openings are fully glazed.                                                                                                                                                                                                                                                  |  |  |
| 10.2 | Structure                                                | No transformation                                                                                                                                                                                                                                                                        |  |  |
| 10.3 | Articulation & Finishes                                  | No transformation                                                                                                                                                                                                                                                                        |  |  |
| 11.0 | DP Remarks / Perceived Threats                           | None                                                                                                                                                                                                                                                                                     |  |  |
| 12.0 | Additional Notes / References / Documents Available      | Documents: C.S. Sheets, D.P. Sheets, Eicher City Maps-Mumbai.                                                                                                                                                                                                                            |  |  |