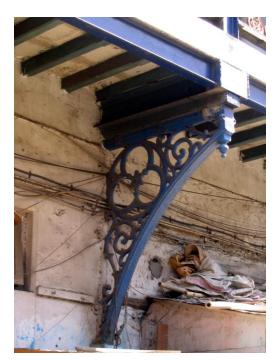

| 7.6  | Roofing                                                  | Flat roof with terrace                                                                                                                                                                                                                                                                                                                                                                                                                                                                                                                                                                                               |  |  |
|------|----------------------------------------------------------|----------------------------------------------------------------------------------------------------------------------------------------------------------------------------------------------------------------------------------------------------------------------------------------------------------------------------------------------------------------------------------------------------------------------------------------------------------------------------------------------------------------------------------------------------------------------------------------------------------------------|--|--|
| 7.7  | Articulation                                             | Cornice bands, arched rectangular pediments, balustrades balconies on carved brackets                                                                                                                                                                                                                                                                                                                                                                                                                                                                                                                                |  |  |
| 7.8  | Finishes                                                 | Malad stone externally, Internally plastered and painted.                                                                                                                                                                                                                                                                                                                                                                                                                                                                                                                                                            |  |  |
| 7.9  | Interiors (Movable & Immovable)                          | Interiors, not of heritage value                                                                                                                                                                                                                                                                                                                                                                                                                                                                                                                                                                                     |  |  |
| 7.10 | Compound / Fence / Gate                                  | Not provided                                                                                                                                                                                                                                                                                                                                                                                                                                                                                                                                                                                                         |  |  |
| 7.11 | Curtilage / Unbuilt Space / Out<br>Buildings / Landscape | No provision of open space around                                                                                                                                                                                                                                                                                                                                                                                                                                                                                                                                                                                    |  |  |
| 8.0  | Services & Utilities                                     |                                                                                                                                                                                                                                                                                                                                                                                                                                                                                                                                                                                                                      |  |  |
| 8.1  | Lighting                                                 | Natural and artificial, fair natural lighting                                                                                                                                                                                                                                                                                                                                                                                                                                                                                                                                                                        |  |  |
| 8.2  | Ventilation                                              | Natural and artificial, fair natural ventilation                                                                                                                                                                                                                                                                                                                                                                                                                                                                                                                                                                     |  |  |
| 8.3  | Electricity                                              | BEST                                                                                                                                                                                                                                                                                                                                                                                                                                                                                                                                                                                                                 |  |  |
| 8.4  | Water Supply                                             | MCGM                                                                                                                                                                                                                                                                                                                                                                                                                                                                                                                                                                                                                 |  |  |
| 8.5  | Drainage (Plumbing and Sanitation)                       | MCGM                                                                                                                                                                                                                                                                                                                                                                                                                                                                                                                                                                                                                 |  |  |
| 8.6  | Fire precaution                                          | Not provided                                                                                                                                                                                                                                                                                                                                                                                                                                                                                                                                                                                                         |  |  |
| 8.7  | Other (HVAC / BMS / Security<br>Systems)                 | Not provided                                                                                                                                                                                                                                                                                                                                                                                                                                                                                                                                                                                                         |  |  |
| 9.0  | Condition                                                |                                                                                                                                                                                                                                                                                                                                                                                                                                                                                                                                                                                                                      |  |  |
| 9.1  | Plinth                                                   | Good (No settlement or cracks observed)                                                                                                                                                                                                                                                                                                                                                                                                                                                                                                                                                                              |  |  |
| 9.2  | Walls                                                    | Fair (No dampness or cracks observed)                                                                                                                                                                                                                                                                                                                                                                                                                                                                                                                                                                                |  |  |
| 9.3  | Floor                                                    | Fair (No sagging observed)                                                                                                                                                                                                                                                                                                                                                                                                                                                                                                                                                                                           |  |  |
| 9.4  | Stairs                                                   | Fair (Wooden members need maintenance)                                                                                                                                                                                                                                                                                                                                                                                                                                                                                                                                                                               |  |  |
| 9.5  | Openings                                                 | Fair (Wooden members need maintenance)                                                                                                                                                                                                                                                                                                                                                                                                                                                                                                                                                                               |  |  |
| 9.6  | Roofing                                                  | Fair (No leakage observed)                                                                                                                                                                                                                                                                                                                                                                                                                                                                                                                                                                                           |  |  |
| 9.7  | Articulation & Finishes                                  | Fair (Needs maintenance)                                                                                                                                                                                                                                                                                                                                                                                                                                                                                                                                                                                             |  |  |
| 9.8  | Services                                                 | Fair (Drainage pipes need maintenance)                                                                                                                                                                                                                                                                                                                                                                                                                                                                                                                                                                               |  |  |
| 9.9  | Outbuildings                                             | Fair                                                                                                                                                                                                                                                                                                                                                                                                                                                                                                                                                                                                                 |  |  |
| 9.10 | Overall condition                                        | Fair Maintenance level Fair                                                                                                                                                                                                                                                                                                                                                                                                                                                                                                                                                                                          |  |  |
| 10.0 | Transformation                                           |                                                                                                                                                                                                                                                                                                                                                                                                                                                                                                                                                                                                                      |  |  |
| 10.1 | Form                                                     | Windows frames replaced by aluminium windows, Chajjas on M.S. brackets, hoarding added on ground floor and box grill on windows.                                                                                                                                                                                                                                                                                                                                                                                                                                                                                     |  |  |
| 10.2 | Structure                                                | No transformation                                                                                                                                                                                                                                                                                                                                                                                                                                                                                                                                                                                                    |  |  |
| 10.3 | Articulation & Finishes                                  | No transformation                                                                                                                                                                                                                                                                                                                                                                                                                                                                                                                                                                                                    |  |  |
| 11.0 | DP Remarks / Perceived Threats                           | None                                                                                                                                                                                                                                                                                                                                                                                                                                                                                                                                                                                                                 |  |  |
| 12.0 | Additional Notes / References /<br>Documents Available   | History: In the year 1672 farmers, gardeners, carpenters, blacksmiths, moochees migrated to Mumbai because of the East India Company. Later in the year 1804 areas of Kamathipura and Kumbharwada were reclaimed and colonies were established during the construction of the Bellasis Road. The entire area was hit badly during the Plague of 1896, thus to improvise the living standards of the city after the plague, Bombay Improvement Trust (B.I.T.) laid out the grid-iron plan for Kamathipura, Khetwadi and Kumbharwada in the year 1916.  Documents: C.S. sheets, D.P. Sheets, Eicher City Maps - Mumbai |  |  |

## Saboo Siddique

View from Sardar Vallabhbhai Patel Marg

Window opening is refilled and the dentils of the pediment are broken

Date encrypted on a key stone

Projecting balcony with decorative balustrade and brackets