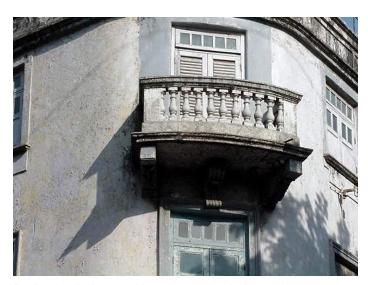

## Saboo Siddique

View from Sardar Vallabhbhai Patel Marg

Window opening is refilled and the dentils of the pediment are broken

Date encrypted on a key stone

Projecting balcony with decorative balustrade and brackets