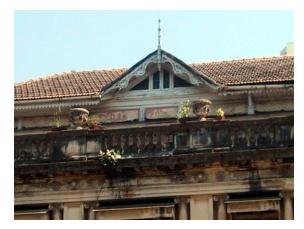

## Arya Bhavan

Front elevation

Semicircular windows

Detail of pediment on the front facade

Card No.: D-2

Ward (Part): D-IV

**CS No.:** 757

Plot Area: Not available