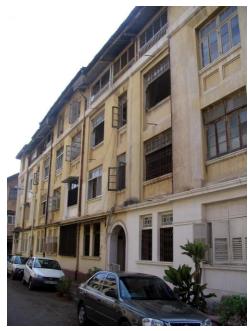

## Arya Bhavan

Front elevation

Semicircular windows

Detail of pediment on the front facade

Card No.: D-2

Ward (Part): D-IV

**CS No.:** 757

Plot Area: Not available