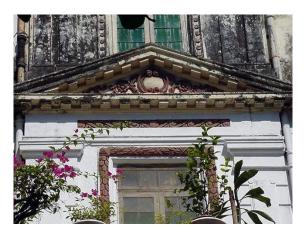

## Arya Bhavan

Front elevation

Semicircular windows

Detail of pediment on the front facade

Card No.: D-2

Ward (Part): D-IV

**CS No.:** 757

Plot Area: Not available