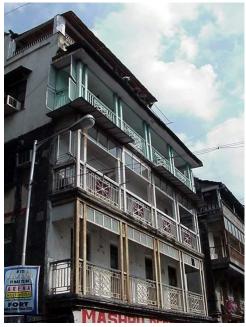

## Arya Bhavan

Front elevation

Semicircular windows

Detail of pediment on the front facade

Card No.: D-2

Ward (Part): D-IV

**CS No.:** 757

Plot Area: Not available