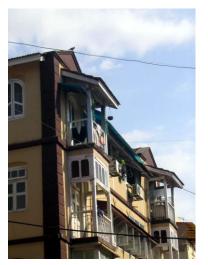

## Saboo Siddique

View from Sardar Vallabhbhai Patel Marg

Window opening is refilled and the dentils of the pediment are broken

Date encrypted on a key stone

Projecting balcony with decorative balustrade and brackets