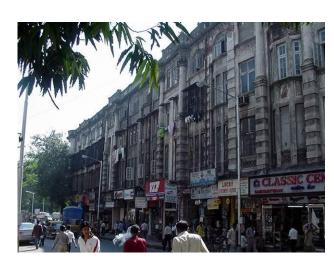

## Arya Bhavan

Front elevation

Semicircular windows

Detail of pediment on the front facade

Card No.: D-2

Ward (Part): D-IV

**CS No.:** 757

Plot Area: Not available