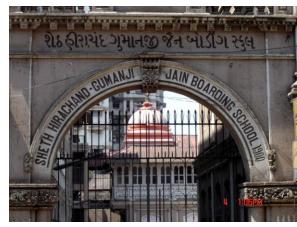

## Arya Bhavan

Front elevation

Semicircular windows

Detail of pediment on the front facade

Card No.: D-2

Ward (Part): D-IV

**CS No.:** 757

Plot Area: Not available