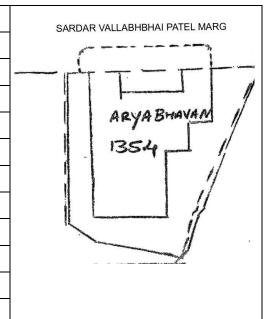

Card No.: D-1

Ward (Part): D-IV

**CS No.:** 1354

Plot Area: Not available

B U Area: Not available

Date: February, 2005

Record by: Gauri J, Uma P

Review by: Neera Adarkar

Internal: As above

External: As above

Photo T-IV-D:\Ward D\Arya

Ref.: Bhavan

| 1.0     | Denomination                        |                                                                                                                                                                                                                                                                                                                                                                                                                                                             |                       |        |                  |        |
|---------|-------------------------------------|-------------------------------------------------------------------------------------------------------------------------------------------------------------------------------------------------------------------------------------------------------------------------------------------------------------------------------------------------------------------------------------------------------------------------------------------------------------|-----------------------|--------|------------------|--------|
| 1.1     | Name of Premises                    | Arya Bhavan                                                                                                                                                                                                                                                                                                                                                                                                                                                 |                       |        |                  |        |
| 1.2     | Earlier Name                        | Not applicable                                                                                                                                                                                                                                                                                                                                                                                                                                              |                       |        |                  |        |
| 1.3     | Built in                            | Late 19 <sup>th</sup> Century                                                                                                                                                                                                                                                                                                                                                                                                                               | Extension Date (if    | any)   | Not applicable   |        |
| 2.0     | Access                              |                                                                                                                                                                                                                                                                                                                                                                                                                                                             |                       |        |                  |        |
| 2.1     | Main                                | Sardar Vallabhbhai                                                                                                                                                                                                                                                                                                                                                                                                                                          | Patel Marg            |        |                  |        |
| 2.2     | Subsidiary                          | Not applicable                                                                                                                                                                                                                                                                                                                                                                                                                                              |                       |        |                  |        |
| 3.0     | Ownership Pattern                   |                                                                                                                                                                                                                                                                                                                                                                                                                                                             |                       |        |                  |        |
| 3.1     | Present                             | Not available                                                                                                                                                                                                                                                                                                                                                                                                                                               |                       |        |                  |        |
| 3.2     | Past                                | Not available                                                                                                                                                                                                                                                                                                                                                                                                                                               |                       |        |                  |        |
| 3.3     | Status                              | Trust                                                                                                                                                                                                                                                                                                                                                                                                                                                       |                       |        |                  |        |
| 4.0     | Use                                 |                                                                                                                                                                                                                                                                                                                                                                                                                                                             |                       |        |                  |        |
| 4.1     | Present                             | Residential, Comm                                                                                                                                                                                                                                                                                                                                                                                                                                           | ercial, Institutional |        |                  |        |
| 4.2     | Past                                | Residential                                                                                                                                                                                                                                                                                                                                                                                                                                                 |                       |        |                  |        |
| 4.3     | Usage                               | Regular residential, commercial and institutional use                                                                                                                                                                                                                                                                                                                                                                                                       |                       |        |                  |        |
| 5.0     | Significance & Value Classification | 1                                                                                                                                                                                                                                                                                                                                                                                                                                                           |                       |        |                  |        |
| 5.1     | Townscape (Natural / Manmade)       | Located on a busy<br>near Dr. Dadasahe<br>North-South arteria                                                                                                                                                                                                                                                                                                                                                                                               | b Bhadkamkar Mar      |        |                  |        |
| 5.2     | Architectural Description           | One of the fine examples of exquisitely ornamental in Neo-classical vocabulary. Designed symmetrically in four bays with a large central pediment with dentils, supported by double height solid circular columns and decorative capitals. The end bays have twin slender columns. The balustrade on the first floor level, the terrace level and uniformly placed arch windows with prominent keystones attribute an integrated character to the building. |                       |        |                  |        |
| 5.3     | Intrinsic                           | One of the example area and existing in                                                                                                                                                                                                                                                                                                                                                                                                                     | •                     | _      | •                | Fort   |
| 5.4     | Value Classification                | A(arc), C(seh)                                                                                                                                                                                                                                                                                                                                                                                                                                              |                       | Recom  | mended Grade     | Ш      |
| 6.0     | Topography                          |                                                                                                                                                                                                                                                                                                                                                                                                                                                             |                       |        |                  |        |
| 6.1     | Floors                              | G + 3                                                                                                                                                                                                                                                                                                                                                                                                                                                       |                       |        |                  |        |
| 7.0     | Construction                        |                                                                                                                                                                                                                                                                                                                                                                                                                                                             |                       |        |                  |        |
| 7.1     | Plinth                              | 75 cms high masor                                                                                                                                                                                                                                                                                                                                                                                                                                           | nry plinth            |        |                  |        |
| 7.2     | Walls                               | 23 cms thick brick                                                                                                                                                                                                                                                                                                                                                                                                                                          | wall                  |        |                  |        |
| 7.3     | Floor                               | R.C.C. floor slab                                                                                                                                                                                                                                                                                                                                                                                                                                           |                       |        |                  |        |
| 7.4     | Stairs                              | Dog legged wooder                                                                                                                                                                                                                                                                                                                                                                                                                                           | n staircase           |        |                  |        |
| 7.5     | Openings                            | Semicircular openir folding glazed shutt                                                                                                                                                                                                                                                                                                                                                                                                                    |                       | and wo | ooden frames wit | th     |
| Adarkar | Associates. Architects              | 1                                                                                                                                                                                                                                                                                                                                                                                                                                                           |                       |        |                  | Ward D |

## Arya Bhavan

Front elevation

Semicircular windows

Detail of pediment on the front facade

Card No.: D-2

Ward (Part): D-IV

**CS No.:** 757

Plot Area: Not available