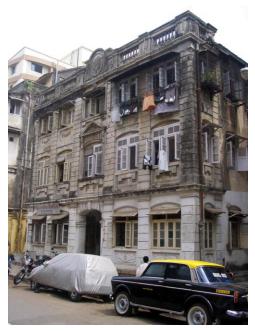

## Saboo Siddique

View from Sardar Vallabhbhai Patel Marg

Window opening is refilled and the dentils of the pediment are broken

Date encrypted on a key stone

Projecting balcony with decorative balustrade and brackets