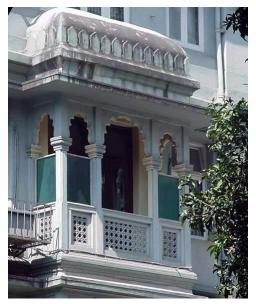

## Arya Bhavan

Front elevation

Semicircular windows

Detail of pediment on the front facade

Card No.: D-2

Ward (Part): D-IV

**CS No.:** 757

Plot Area: Not available