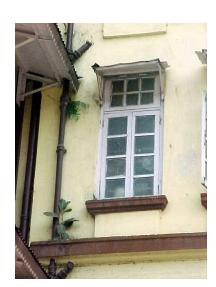

## Arya Bhavan

Front elevation

Semicircular windows

Detail of pediment on the front facade

Card No.: D-2

Ward (Part): D-IV

**CS No.:** 757

Plot Area: Not available