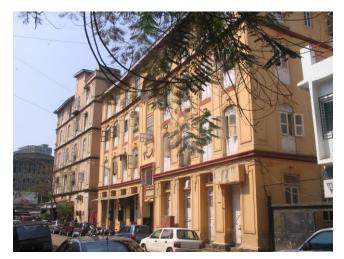

## Saboo Siddique

View from Sardar Vallabhbhai Patel Marg

Window opening is refilled and the dentils of the pediment are broken

Date encrypted on a key stone

Projecting balcony with decorative balustrade and brackets