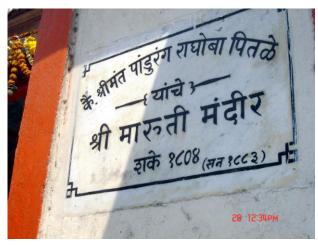

## Arya Bhavan

Front elevation

Semicircular windows

Detail of pediment on the front facade

Card No.: D-2

Ward (Part): D-IV

**CS No.:** 757

Plot Area: Not available