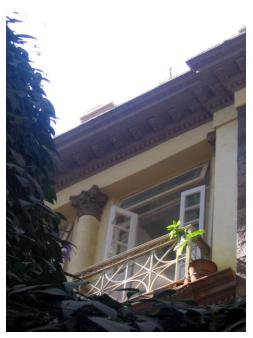

## Arya Bhavan

Front elevation

Semicircular windows

Detail of pediment on the front facade

Card No.: D-2

Ward (Part): D-IV

**CS No.:** 757

Plot Area: Not available