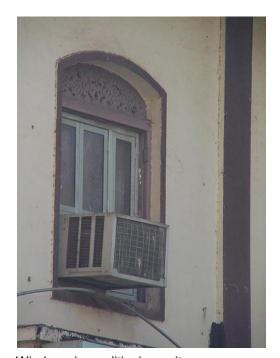

## Saboo Siddique

View from Sardar Vallabhbhai Patel Marg

Window opening is refilled and the dentils of the pediment are broken

Date encrypted on a key stone

Projecting balcony with decorative balustrade and brackets