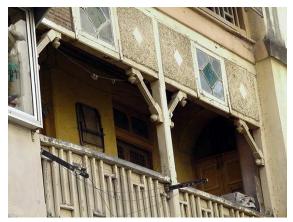

## Arya Bhavan

Front elevation

Semicircular windows

Detail of pediment on the front facade

Card No.: D-2

Ward (Part): D-IV

**CS No.:** 757

Plot Area: Not available