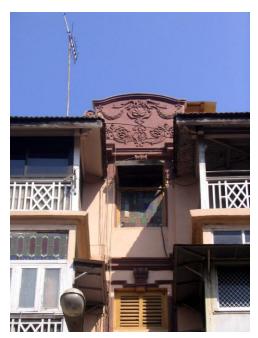

## Saboo Siddique

View from Sardar Vallabhbhai Patel Marg

Window opening is refilled and the dentils of the pediment are broken

Date encrypted on a key stone

Projecting balcony with decorative balustrade and brackets