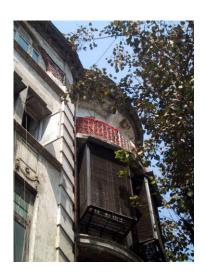

## Arya Bhavan

Front elevation

Semicircular windows

Detail of pediment on the front facade

Card No.: D-2

Ward (Part): D-IV

**CS No.:** 757

Plot Area: Not available