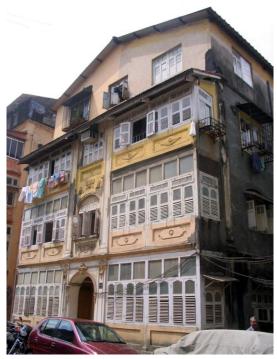

## Saboo Siddique

View from Sardar Vallabhbhai Patel Marg

Window opening is refilled and the dentils of the pediment are broken

Date encrypted on a key stone

Projecting balcony with decorative balustrade and brackets