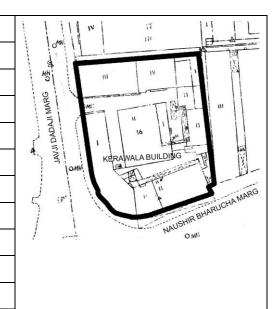

Card No.: D-1

Ward (Part): D-IV

**CS No.:** 1354

Plot Area: Not available

B U Area: Not available

Date: February, 2005

Record by: Gauri J, Uma P

Review by: Neera Adarkar

Internal: As above

External: As above

Photo T-IV-D:\Ward D\Arya

Ref.: Bhavan

| 1.0     | Denomination                        |                                                                                                                                                                                                                                                                                                                                                                                                                                                             |                       |        |                  |        |
|---------|-------------------------------------|-------------------------------------------------------------------------------------------------------------------------------------------------------------------------------------------------------------------------------------------------------------------------------------------------------------------------------------------------------------------------------------------------------------------------------------------------------------|-----------------------|--------|------------------|--------|
| 1.1     | Name of Premises                    | Arya Bhavan                                                                                                                                                                                                                                                                                                                                                                                                                                                 |                       |        |                  |        |
| 1.2     | Earlier Name                        | Not applicable                                                                                                                                                                                                                                                                                                                                                                                                                                              |                       |        |                  |        |
| 1.3     | Built in                            | Late 19 <sup>th</sup> Century                                                                                                                                                                                                                                                                                                                                                                                                                               | Extension Date (if    | any)   | Not applicable   |        |
| 2.0     | Access                              |                                                                                                                                                                                                                                                                                                                                                                                                                                                             |                       |        |                  |        |
| 2.1     | Main                                | Sardar Vallabhbhai                                                                                                                                                                                                                                                                                                                                                                                                                                          | Patel Marg            |        |                  |        |
| 2.2     | Subsidiary                          | Not applicable                                                                                                                                                                                                                                                                                                                                                                                                                                              |                       |        |                  |        |
| 3.0     | Ownership Pattern                   |                                                                                                                                                                                                                                                                                                                                                                                                                                                             |                       |        |                  |        |
| 3.1     | Present                             | Not available                                                                                                                                                                                                                                                                                                                                                                                                                                               |                       |        |                  |        |
| 3.2     | Past                                | Not available                                                                                                                                                                                                                                                                                                                                                                                                                                               |                       |        |                  |        |
| 3.3     | Status                              | Trust                                                                                                                                                                                                                                                                                                                                                                                                                                                       |                       |        |                  |        |
| 4.0     | Use                                 |                                                                                                                                                                                                                                                                                                                                                                                                                                                             |                       |        |                  |        |
| 4.1     | Present                             | Residential, Comm                                                                                                                                                                                                                                                                                                                                                                                                                                           | ercial, Institutional |        |                  |        |
| 4.2     | Past                                | Residential                                                                                                                                                                                                                                                                                                                                                                                                                                                 |                       |        |                  |        |
| 4.3     | Usage                               | Regular residential, commercial and institutional use                                                                                                                                                                                                                                                                                                                                                                                                       |                       |        |                  |        |
| 5.0     | Significance & Value Classification | 1                                                                                                                                                                                                                                                                                                                                                                                                                                                           |                       |        |                  |        |
| 5.1     | Townscape (Natural / Manmade)       | Located on a busy<br>near Dr. Dadasahe<br>North-South arteria                                                                                                                                                                                                                                                                                                                                                                                               | b Bhadkamkar Mar      |        |                  |        |
| 5.2     | Architectural Description           | One of the fine examples of exquisitely ornamental in Neo-classical vocabulary. Designed symmetrically in four bays with a large central pediment with dentils, supported by double height solid circular columns and decorative capitals. The end bays have twin slender columns. The balustrade on the first floor level, the terrace level and uniformly placed arch windows with prominent keystones attribute an integrated character to the building. |                       |        |                  |        |
| 5.3     | Intrinsic                           | One of the example area and existing in                                                                                                                                                                                                                                                                                                                                                                                                                     | •                     | _      | •                | Fort   |
| 5.4     | Value Classification                | A(arc), C(seh)                                                                                                                                                                                                                                                                                                                                                                                                                                              |                       | Recom  | mended Grade     | Ш      |
| 6.0     | Topography                          |                                                                                                                                                                                                                                                                                                                                                                                                                                                             |                       |        |                  |        |
| 6.1     | Floors                              | G + 3                                                                                                                                                                                                                                                                                                                                                                                                                                                       |                       |        |                  |        |
| 7.0     | Construction                        |                                                                                                                                                                                                                                                                                                                                                                                                                                                             |                       |        |                  |        |
| 7.1     | Plinth                              | 75 cms high masor                                                                                                                                                                                                                                                                                                                                                                                                                                           | nry plinth            |        |                  |        |
| 7.2     | Walls                               | 23 cms thick brick                                                                                                                                                                                                                                                                                                                                                                                                                                          | wall                  |        |                  |        |
| 7.3     | Floor                               | R.C.C. floor slab                                                                                                                                                                                                                                                                                                                                                                                                                                           |                       |        |                  |        |
| 7.4     | Stairs                              | Dog legged wooder                                                                                                                                                                                                                                                                                                                                                                                                                                           | n staircase           |        |                  |        |
| 7.5     | Openings                            | Semicircular openir folding glazed shutt                                                                                                                                                                                                                                                                                                                                                                                                                    |                       | and wo | ooden frames wit | th     |
| Adarkar | Associates. Architects              | 1                                                                                                                                                                                                                                                                                                                                                                                                                                                           |                       |        |                  | Ward D |