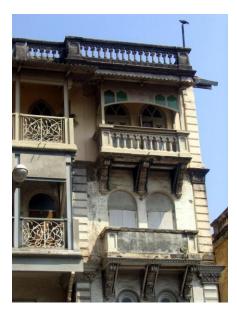

## Arya Bhavan

Front elevation

Semicircular windows

Detail of pediment on the front facade

Card No.: D-2

Ward (Part): D-IV

**CS No.:** 757

Plot Area: Not available