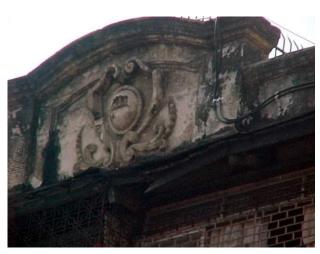

## Saboo Siddique

View from Sardar Vallabhbhai Patel Marg

Window opening is refilled and the dentils of the pediment are broken

Date encrypted on a key stone

Projecting balcony with decorative balustrade and brackets