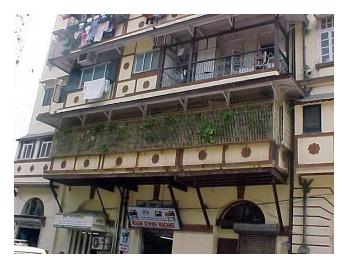

## Saboo Siddique

View from Sardar Vallabhbhai Patel Marg

Window opening is refilled and the dentils of the pediment are broken

Date encrypted on a key stone

Projecting balcony with decorative balustrade and brackets

B U Area: Not available

Date: March, 2005

Record by: Gauri J, Madhura W

Review by: Neera Adarkar

Internal: As above

External: As above

Photo T-IV-D:\Ward D\Saboo

Ref.: Siddique