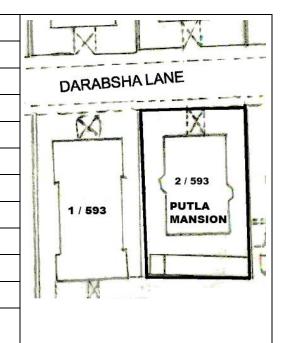

| Flat roof with terrace                                                                                                                                                                                                                  |  |  |

## Razak Haven (Darabsha Marg Precinct)



Front elevation



Entrance porch in Neoclassical style



RAZZE MARKE

Façade hidden due to vegetation



View from Darabsha Marg



Left side elevation not seen due to proximity of adjoining buildings



Card No.: D-71c

Ward (Part): D-II

**CS No.:** 2/593

**Plot Area:** 844.49 sq.m.

**B U Area:** 1688.98 sq.m.

Date: February, 2005

Record by: Gauri J, Ojas P

Review by: Neera Adarkar

Internal: As above

External: As above

Photo T-IV-D:\Ward D\Putla

Ref.: Mansion



| 1.0                                                       | Denomination                                |                                                                                       |                                                                                                                                                                                                                                                                                                                                                                                          |         |                |     |
|-----------------------------------------------------------|---------------------------------------------|-----------------------------------------------------------------------------------