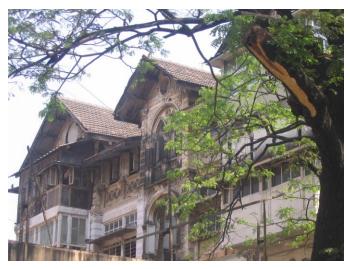

## Arya Bhavan

Front elevation

Semicircular windows

Detail of pediment on the front facade

Card No.: D-2

Ward (Part): D-IV

**CS No.:** 757

Plot Area: Not available