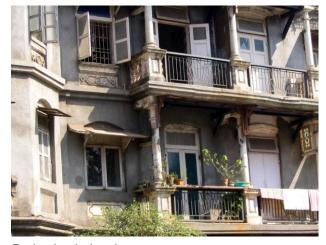

## Arya Bhavan

Front elevation

Semicircular windows

Detail of pediment on the front facade

Card No.: D-2

Ward (Part): D-IV

**CS No.:** 757

Plot Area: Not available