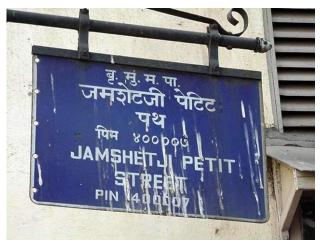

|
| 10.1 | Form                                                     | Not applicable                                                 |
| 10.2 | Structure                                                | Not applicable                                                 |
| 10.3 | Articulation & Finishes                                  | Not applicable                                                 |
| 11.0 | DP Remarks / Perceived Threats                           | Not applicable                                                 |
| 12.0 | Additional Notes / References / Documents Available      | Documents: C.S. sheets, D.P. Sheets, Eicher City Maps – Mumbai |

# Jamshetji Petit Path Precinct



Avenue of Jamshetji Petit Path Precinct



M.C.G.M nameplate



A banayan tree has grown across the street



Projecting balconies supported by M.S I sections



Simple wooden balustrade for enclosed balconies



Card No.: D-41a

Ward (Part): D-IV

**CS No.**: 149

Plot Area: 266.72 sq.m.

**B U Area:** 1133.56 sq.m.

Date: March, 2005

Record by: Gauri J, Ojas P

Review by: Neera Adarkar

Internal: As above

External: As above

Photo T-IV-D:\Ward D\Ripon

Ref.: Building



| 1.0 | Denomination                       |                                                                                                                                       |  |  |  |
|-----|------------------------------------|--------------------------------------------------------------------------------------------------------------------------------