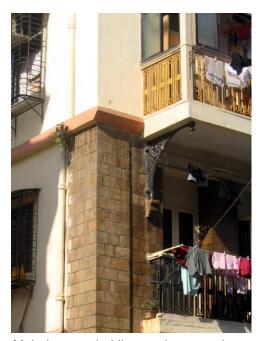

## Saboo Siddique

View from Sardar Vallabhbhai Patel Marg

Window opening is refilled and the dentils of the pediment are broken

Date encrypted on a key stone

Projecting balcony with decorative balustrade and brackets