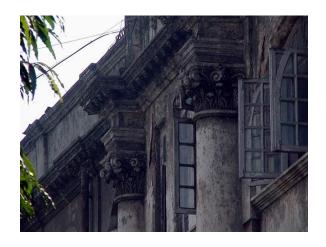

## Arya Bhavan

Front elevation

Semicircular windows

Detail of pediment on the front facade

Card No.: D-2

Ward (Part): D-IV

**CS No.:** 757

Plot Area: Not available