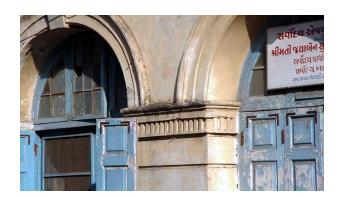

## Saboo Siddique

View from Sardar Vallabhbhai Patel Marg

Window opening is refilled and the dentils of the pediment are broken

Date encrypted on a key stone

Projecting balcony with decorative balustrade and brackets