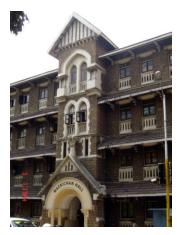

|  |  |
| 11.0 | DP Remarks / Perceived Threats                           | Plot reserved under Urban Renewal Scheme on proposed Development Plan. (D.P.)                                                                                                                                                                |  |  |
| 12.0 | Additional Notes / References / Documents Available      | Documents: C.S. Sheets, D.P. Sheets, Eicher City Maps-Mumbai.                                                                                                                                                                                |  |  |

## Wilson College Students Hostel



View from Pandita Ramabai Marg



Side view of the hostel



Prominent central staircase bay



Entrance of the hostel



Side view with projecting balconies



View from Dr. N. A Purandare Marg



Decorative architraves for the windows



Different style of arcades on every floor



Malad stone cladded facade



Wooden brackets to support the sloping roof



Tracery seen for the entrance opening



Card No.: D-56

Ward (Part): D-II

**CS No.:** 1529, 1535

**Plot Area:** 965.35 sq.m. 734.32 sq.m.

**B U Area:** 5600.00 sq.m.

Date: March, 2005

Record by: Gauri J, Swapnil B

Review by: Neera Adarkar

Internal: As above

External: As above

Photo T-IV-D:\Ward D\Bhartiya Ref.: Vidya Bhavan



|     |                             | Kei      | viuya bilavali