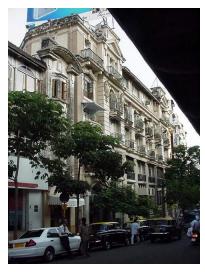

## Arya Bhavan

Front elevation

Semicircular windows

Detail of pediment on the front facade

Card No.: D-2

Ward (Part): D-IV

**CS No.:** 757

Plot Area: Not available