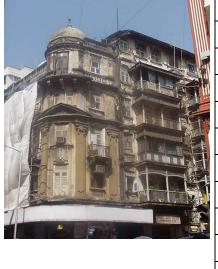

## Arya Bhavan

Front elevation

Semicircular windows

Detail of pediment on the front facade

Card No.: D-2

Ward (Part): D-IV

**CS No.:** 757

Plot Area: Not available