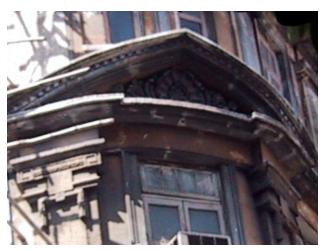

## Saboo Siddique

View from Sardar Vallabhbhai Patel Marg

Window opening is refilled and the dentils of the pediment are broken

Date encrypted on a key stone

Projecting balcony with decorative balustrade and brackets