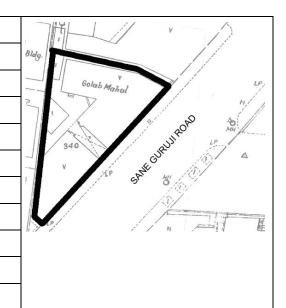

ne on proposed Development Plan. (D.P.)                                                          |  |  |  |
| 12.0 | Additional Notes / References / Documents Available      | Documents: C.S. sheets, D.P. Sheets, Eicher City Maps - Mumbai                                                          |  |  |  |

# **Noor Ban Building**



View from Pandit Madan Mohan Malaviya Marg



Projecting balconies in a staggered profile



Projecting balcony supported by simple wooden brackets



View on Pandit Madan Mohan Malaviya Marg

Ward D



Card No.: D-77

Ward (Part): D-I

**CS No.:** 340

Plot Area: 582.78 sq.m.

**B U Area:** 1456.95 sq.m.

Date: February, 2005

Record by: Gauri J, Ojas P

Review by: Neera Adarkar

Internal: As above

External: As above

Photo T-IV-D:\Ward D\Gulab

Ref.: Mahal



| 1.0 | Denomination                        |                                                                                                                       |                                                                                                                                                                                                                                                                                                                                                                                                                                                                       |               |          |       |  |
|-----|-------------------------------------|---------------------------------------------------------------------------------------------