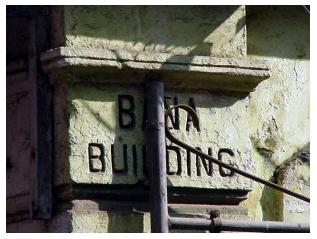

|  |  |
| 12.0 | Additional Notes / References / Documents Available      | History: In the year 1672 farmers, gardeners, carpenters, blacksmiths, moochees migrated to Mumbai because of the East India Company. Later in the year 1804 areas of Kamathipura and Kumbharwada were reclaimed and colonies were established during the construction of the Bellasis road. The entire area was hit badly during the Plague of 1896, thus to improvise the living standards of the city after the plague, Bombay Improvement Trust (B.I.T.) laid out the grid-iron plan for Kamathipura, Khetwadi and Kumbharwada in the year 1916.  Documents: C.S. Sheets, D.P. Sheets, Eicher City Maps-Mumbai. |  |  |

## **Bana Building**



Building name encrypted but the view blocked by the M.C.G.M board bearing the name of the street



Detail of the semicircular windows with keystone and concrete jali at parapet level





Segmental arched openings on the ground floor



View towards Khetwadi 8<sup>th</sup> lane



M.C.G.M board encroaching on the building elements



View from Khetwadi Main Road



Pilasters at the building edge



Arcade of semicircular arches on the ground floor



Simple motifs at the parapet level

Right side elevation and Left side elevation not seen due to proximity of adjoining buildings



Card No.: D-12

Ward (Part): D-IV

**CS No.:** 1115

Plot Area: 168.90 sq.m.

**B U Area:** 450.00 sq.m.

Date: February, 2005

Record by: Gauri J, Ojas P

Review by: Neera Adarkar

Internal: As above

Externa