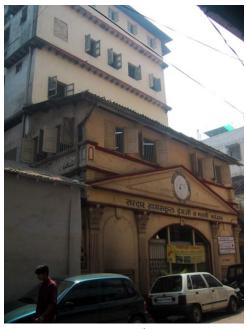

## Arya Bhavan

Front elevation

Semicircular windows

Detail of pediment on the front facade

Card No.: D-2

Ward (Part): D-IV

**CS No.:** 757

Plot Area: Not available