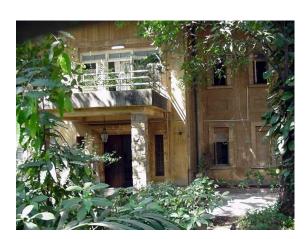

## Arya Bhavan

Front elevation

Semicircular windows

Detail of pediment on the front facade

Card No.: D-2

Ward (Part): D-IV

**CS No.:** 757

Plot Area: Not available