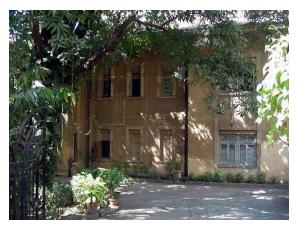

## Arya Bhavan

Front elevation

Semicircular windows

Detail of pediment on the front facade

Card No.: D-2

Ward (Part): D-IV

**CS No.:** 757

Plot Area: Not available