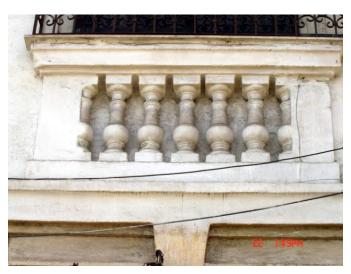

Internal: As above

External: As above

Photo T-IV-D:\Ward D\Arya

Ref.: Bhavan

| 1.0     | Denomination                        |                                                                                                                                                                                                                                                                                                                                                                                                                                                             |                       |        |                  |        |
|---------|-------------------------------------|-------------------------------------------------------------------------------------------------------------------------------------------------------------------------------------------------------------------------------------------------------------------------------------------------------------------------------------------------------------------------------------------------------------------------------------------------------------|-----------------------|--------|------------------|--------|
| 1.1     | Name of Premises                    | Arya Bhavan                                                                                                                                                                                                                                                                                                                                                                                                                                                 |                       |        |                  |        |
| 1.2     | Earlier Name                        | Not applicable                                                                                                                                                                                                                                                                                                                                                                                                                                              |                       |        |                  |        |
| 1.3     | Built in                            | Late 19 <sup>th</sup> Century                                                                                                                                                                                                                                                                                                                                                                                                                               | Extension Date (if    | any)   | Not applicable   |        |
| 2.0     | Access                              |                                                                                                                                                                                                                                                                                                                                                                                                                                                             |                       |        |                  |        |
| 2.1     | Main                                | Sardar Vallabhbhai                                                                                                                                                                                                                                                                                                                                                                                                                                          | Patel Marg            |        |                  |        |
| 2.2     | Subsidiary                          | Not applicable                                                                                                                                                                                                                                                                                                                                                                                                                                              |                       |        |                  |        |
| 3.0     | Ownership Pattern                   |                                                                                                                                                                                                                                                                                                                                                                                                                                                             |                       |        |                  |        |
| 3.1     | Present                             | Not available                                                                                                                                                                                                                                                                                                                                                                                                                                               |                       |        |                  |        |
| 3.2     | Past                                | Not available                                                                                                                                                                                                                                                                                                                                                                                                                                               |                       |        |                  |        |
| 3.3     | Status                              | Trust                                                                                                                                                                                                                                                                                                                                                                                                                                                       |                       |        |                  |        |
| 4.0     | Use                                 |                                                                                                                                                                                                                                                                                                                                                                                                                                                             |                       |        |                  |        |
| 4.1     | Present                             | Residential, Comm                                                                                                                                                                                                                                                                                                                                                                                                                                           | ercial, Institutional |        |                  |        |
| 4.2     | Past                                | Residential                                                                                                                                                                                                                                                                                                                                                                                                                                                 |                       |        |                  |        |
| 4.3     | Usage                               | Regular residential, commercial and institutional use                                                                                                                                                                                                                                                                                                                                                                                                       |                       |        |                  |        |
| 5.0     | Significance & Value Classification | 1                                                                                                                                                                                                                                                                                                                                                                                                                                                           |                       |        |                  |        |
| 5.1     | Townscape (Natural / Manmade)       | Located on a busy<br>near Dr. Dadasahe<br>North-South arteria                                                                                                                                                                                                                                                                                                                                                                                               | b Bhadkamkar Mar      |        |                  |        |
| 5.2     | Architectural Description           | One of the fine examples of exquisitely ornamental in Neo-classical vocabulary. Designed symmetrically in four bays with a large central pediment with dentils, supported by double height solid circular columns and decorative capitals. The end bays have twin slender columns. The balustrade on the first floor level, the terrace level and uniformly placed arch windows with prominent keystones attribute an integrated character to the building. |                       |        |                  |        |
| 5.3     | Intrinsic                           | One of the example area and existing in                                                                                                                                                                                                                                                                                                                                                                                                                     | •                     | _      | •                | Fort   |
| 5.4     | Value Classification                | A(arc), C(seh)                                                                                                                                                                                                                                                                                                                                                                                                                                              |                       | Recom  | mended Grade     | Ш      |
| 6.0     | Topography                          |                                                                                                                                                                                                                                                                                                                                                                                                                                                             |                       |        |                  |        |
| 6.1     | Floors                              | G + 3                                                                                                                                                                                                                                                                                                                                                                                                                                                       |                       |        |                  |        |
| 7.0     | Construction                        |                                                                                                                                                                                                                                                                                                                                                                                                                                                             |                       |        |                  |        |
| 7.1     | Plinth                              | 75 cms high masor                                                                                                                                                                                                                                                                                                                                                                                                                                           | nry plinth            |        |                  |        |
| 7.2     | Walls                               | 23 cms thick brick                                                                                                                                                                                                                                                                                                                                                                                                                                          | wall                  |        |                  |        |
| 7.3     | Floor                               | R.C.C. floor slab                                                                                                                                                                                                                                                                                                                                                                                                                                           |                       |        |                  |        |
| 7.4     | Stairs                              | Dog legged wooder                                                                                                                                                                                                                                                                                                                                                                                                                                           | n staircase           |        |                  |        |
| 7.5     | Openings                            | Semicircular openir folding glazed shutt                                                                                                                                                                                                                                                                                                                                                                                                                    |                       | and wo | ooden frames wit | th     |
| Adarkar | Associates. Architects              | 1                                                                                                                                                                                                                                                                                                                                                                                                                                                           |                       |        |                  | Ward D |

| 7.6  | Roofing                                                  | Combination of flat roof terrace and sloping roof                                                                                                                                                                                                                                        |  |  |
|------|----------------------------------------------------------|------------------------------------------------------------------------------------------------------------------------------------------------------------------------------------------------------------------------------------------------------------------------------------------|--|--|
| 7.7  | Articulation                                             | Façade has a pediment in the centre with dentils below, which continue to be under the cornice band of terrace floor level. Ionic columns flanking from first to second floor. Cornice bands at all floor level. Typical decorative balustrades at first floor window level and terrace. |  |  |
| 7.8  | Finishes                                                 | Internally and externally cement plastered and painted                                                                                                                                                                                                                                   |  |  |
| 7.9  | Interiors (Movable & Immovable)                          | Interiors, not of heritage value                                                                                                                                                                                                                                                         |  |  |
| 7.10 | Compound / Fence / Gate                                  | Not provided                                                                                                                                                                                                                                                                             |  |  |
| 7.11 | Curtilage / Unbuilt Space / Out<br>Buildings / Landscape | Marginal side open spaces                                                                                                                                                                                                                                                                |  |  |
| 8.0  | Services & Utilities                                     |                                                                                                                                                                                                                                                                                          |  |  |
| 8.1  | Lighting                                                 | Natural and artificial, good natural lighting                                                                                                                                                                                                                                            |  |  |
| 8.2  | Ventilation                                              | Natural and artificial, good natural ventilation                                                                                                                                                                                                                                         |  |  |
| 8.3  | Electricity                                              | BEST                                                                                                                                                                                                                                                                                     |  |  |
| 8.4  | Water Supply                                             | MCGM                                                                                                                                                                                                                                                                                     |  |  |
| 8.5  | Drainage (Plumbing and Sanitation)                       | MCGM                                                                                                                                                                                                                                                                                     |  |  |
| 8.6  | Fire precaution                                          | Not provided                                                                                                                                                                                                                                                                             |  |  |
| 8.7  | Other (HVAC / BMS / Security Systems)                    | Not provided                                                                                                                                                                                                                                                                             |  |  |
| 9.0  | Condition                                                |                                                                                                                                                                                                                                                                                          |  |  |
| 9.1  | Plinth                                                   | Fair (No settlement or cracks observed)                                                                                                                                                                                                                                                  |  |  |
| 9.2  | Walls                                                    | Fair (Well maintained)                                                                                                                                                                                                                                                                   |  |  |
| 9.3  | Floor                                                    | Fair (No sagging observed)                                                                                                                                                                                                                                                               |  |  |
| 9.4  | Stairs                                                   | Fair (Wooden members need maintenance)                                                                                                                                                                                                                                                   |  |  |
| 9.5  | Openings                                                 | Fair (Wooden members need maintenance)                                                                                                                                                                                                                                                   |  |  |
| 9.6  | Roofing                                                  | Good (No leakage observed)                                                                                                                                                                                                                                                               |  |  |
| 9.7  | Articulation & Finishes                                  | Good (Well maintained)                                                                                                                                                                                                                                                                   |  |  |
| 9.8  | Services                                                 | Fair (Drainage pipes need no replacement)                                                                                                                                                                                                                                                |  |  |
| 9.9  | Outbuildings                                             | Fair                                                                                                                                                                                                                                                                                     |  |  |
| 9.10 | Overall condition                                        | Fair Maintenance level Fair                                                                                                                                                                                                                                                              |  |  |
| 10.0 | Transformation                                           |                                                                                                                                                                                                                                                                                          |  |  |
| 10.1 | Form                                                     | Ground floor openings are fully glazed.                                                                                                                                                                                                                                                  |  |  |
| 10.2 | Structure                                                | No transformation                                                                                                                                                                                                                                                                        |  |  |
| 10.3 | Articulation & Finishes                                  | No transformation                                                                                                                                                                                                                                                                        |  |  |
| 11.0 | DP Remarks / Perceived Threats                           | None                                                                                                                                                                                                                                                                                     |  |  |
| 12.0 | Additional Notes / References / Documents Available      | Documents: C.S. Sheets, D.P. Sheets, Eicher City Maps-Mumbai.                                                                                                                                                                                                                            |  |  |