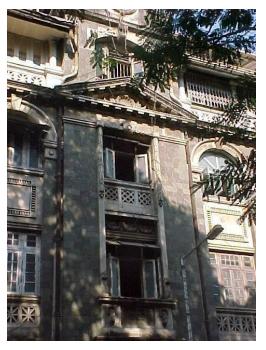

## Arya Bhavan

Front elevation

Semicircular windows

Detail of pediment on the front facade

Card No.: D-2

Ward (Part): D-IV

**CS No.:** 757

Plot Area: Not available