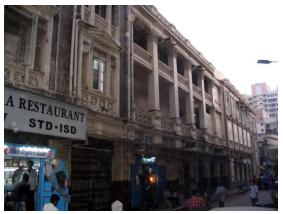

## Saboo Siddique

View from Sardar Vallabhbhai Patel Marg

Window opening is refilled and the dentils of the pediment are broken

Date encrypted on a key stone

Projecting balcony with decorative balustrade and brackets