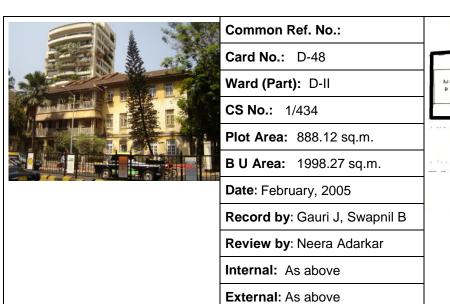

Card No.: D-1

Ward (Part): D-IV

**CS No.:** 1354

Plot Area: Not available

B U Area: Not available

Date: February, 2005

Record by: Gauri J, Uma P

Review by: Neera Adarkar

Internal: As above

External: As above

Photo T-IV-D:\Ward D\Arya

Ref.: Bhavan

| 1.0     | Denomination                        |                                                                                                                                                                                                                                                                                                                                                                                                                                                             |                       |        |                  |        |
|---------|-------------------------------------|-------------------------------------------------------------------------------------------------------------------------------------------------------------------------------------------------------------------------------------------------------------------------------------------------------------------------------------------------------------------------------------------------------------------------------------------------------------|-----------------------|--------|------------------|--------|
| 1.1     | Name of Premises                    | Arya Bhavan                                                                                                                                                                                                                                                                                                                                                                                                                                                 |                       |        |                  |        |
| 1.2     | Earlier Name                        | Not applicable                                                                                                                                                                                                                                                                                                                                                                                                                                              |                       |        |                  |        |
| 1.3     | Built in                            | Late 19 <sup>th</sup> Century                                                                                                                                                                                                                                                                                                                                                                                                                               | Extension Date (if    | any)   | Not applicable   |        |
| 2.0     | Access                              |                                                                                                                                                                                                                                                                                                                                                                                                                                                             |                       |        |                  |        |
| 2.1     | Main                                | Sardar Vallabhbhai                                                                                                                                                                                                                                                                                                                                                                                                                                          | Patel Marg            |        |                  |        |
| 2.2     | Subsidiary                          | Not applicable                                                                                                                                                                                                                                                                                                                                                                                                                                              |                       |        |                  |        |
| 3.0     | Ownership Pattern                   |                                                                                                                                                                                                                                                                                                                                                                                                                                                             |                       |        |                  |        |
| 3.1     | Present                             | Not available                                                                                                                                                                                                                                                                                                                                                                                                                                               |                       |        |                  |        |
| 3.2     | Past                                | Not available                                                                                                                                                                                                                                                                                                                                                                                                                                               |                       |        |                  |        |
| 3.3     | Status                              | Trust                                                                                                                                                                                                                                                                                                                                                                                                                                                       |                       |        |                  |        |
| 4.0     | Use                                 |                                                                                                                                                                                                                                                                                                                                                                                                                                                             |                       |        |                  |        |
| 4.1     | Present                             | Residential, Comm                                                                                                                                                                                                                                                                                                                                                                                                                                           | ercial, Institutional |        |                  |        |
| 4.2     | Past                                | Residential                                                                                                                                                                                                                                                                                                                                                                                                                                                 |                       |        |                  |        |
| 4.3     | Usage                               | Regular residential, commercial and institutional use                                                                                                                                                                                                                                                                                                                                                                                                       |                       |        |                  |        |
| 5.0     | Significance & Value Classification | 1                                                                                                                                                                                                                                                                                                                                                                                                                                                           |                       |        |                  |        |
| 5.1     | Townscape (Natural / Manmade)       | Located on a busy<br>near Dr. Dadasahe<br>North-South arteria                                                                                                                                                                                                                                                                                                                                                                                               | b Bhadkamkar Mar      |        |                  |        |
| 5.2     | Architectural Description           | One of the fine examples of exquisitely ornamental in Neo-classical vocabulary. Designed symmetrically in four bays with a large central pediment with dentils, supported by double height solid circular columns and decorative capitals. The end bays have twin slender columns. The balustrade on the first floor level, the terrace level and uniformly placed arch windows with prominent keystones attribute an integrated character to the building. |                       |        |                  |        |
| 5.3     | Intrinsic                           | One of the example area and existing in                                                                                                                                                                                                                                                                                                                                                                                                                     | •                     | _      | •                | Fort   |
| 5.4     | Value Classification                | A(arc), C(seh)                                                                                                                                                                                                                                                                                                                                                                                                                                              |                       | Recom  | mended Grade     | Ш      |
| 6.0     | Topography                          |                                                                                                                                                                                                                                                                                                                                                                                                                                                             |                       |        |                  |        |
| 6.1     | Floors                              | G + 3                                                                                                                                                                                                                                                                                                                                                                                                                                                       |                       |        |                  |        |
| 7.0     | Construction                        |                                                                                                                                                                                                                                                                                                                                                                                                                                                             |                       |        |                  |        |
| 7.1     | Plinth                              | 75 cms high masor                                                                                                                                                                                                                                                                                                                                                                                                                                           | nry plinth            |        |                  |        |
| 7.2     | Walls                               | 23 cms thick brick                                                                                                                                                                                                                                                                                                                                                                                                                                          | wall                  |        |                  |        |
| 7.3     | Floor                               | R.C.C. floor slab                                                                                                                                                                                                                                                                                                                                                                                                                                           |                       |        |                  |        |
| 7.4     | Stairs                              | Dog legged wooder                                                                                                                                                                                                                                                                                                                                                                                                                                           | n staircase           |        |                  |        |
| 7.5     | Openings                            | Semicircular openir folding glazed shutt                                                                                                                                                                                                                                                                                                                                                                                                                    |                       | and wo | ooden frames wit | th     |
| Adarkar | Associates. Architects              | 1                                                                                                                                                                                                                                                                                                                                                                                                                                                           |                       |        |                  | Ward D |