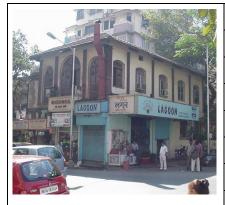

Internal: As above

External: As above

Photo T-IV-D:\Ward D\ Khetwadi Ref.: Municipal Marathi School

| 1.0 | Denomination                        |                                                                                                                                                                                                                                                                                                                                                                                                                                                                                                                                                                                    |                               |         |                |      |
|-----|-------------------------------------|------------------------------------------------------------------------------------------------------------------------------------------------------------------------------------------------------------------------------------------------------------------------------------------------------------------------------------------------------------------------------------------------------------------------------------------------------------------------------------------------------------------------------------------------------------------------------------|-------------------------------|---------|----------------|------|
| 1.1 | Name of Premises                    | Khetwadi Municipa                                                                                                                                                                                                                                                                                                                                                                                                                                                                                                                                                                  | l Marathi School              |         |                |      |
| 1.2 | Earlier Name                        | Not applicable                                                                                                                                                                                                                                                                                                                                                                                                                                                                                                                                                                     |                               |         |                |      |
| 1.3 | Built in                            | 1925                                                                                                                                                                                                                                                                                                                                                                                                                                                                                                                                                                               | Extension Date (              | if any) | Not applicable |      |
| 2.0 | Access                              |                                                                                                                                                                                                                                                                                                                                                                                                                                                                                                                                                                                    |                               |         |                |      |
| 2.1 | Main                                | Khetwadi 1st Lane                                                                                                                                                                                                                                                                                                                                                                                                                                                                                                                                                                  | Khetwadi 1 <sup>st</sup> Lane |         |                |      |
| 2.2 | Subsidiary                          | Off Sardar Vallabh                                                                                                                                                                                                                                                                                                                                                                                                                                                                                                                                                                 | bhai Patel Marg               |         |                |      |
| 3.0 | Ownership Pattern                   |                                                                                                                                                                                                                                                                                                                                                                                                                                                                                                                                                                                    |                               |         |                |      |
| 3.1 | Present                             | Not available                                                                                                                                                                                                                                                                                                                                                                                                                                                                                                                                                                      |                               |         |                |      |
| 3.2 | Past                                | Not available                                                                                                                                                                                                                                                                                                                                                                                                                                                                                                                                                                      |                               |         |                |      |
| 3.3 | Status                              | Government owner                                                                                                                                                                                                                                                                                                                                                                                                                                                                                                                                                                   | d                             |         |                |      |
| 4.0 | Use                                 |                                                                                                                                                                                                                                                                                                                                                                                                                                                                                                                                                                                    |                               |         |                |      |
| 4.1 | Present                             | Educational                                                                                                                                                                                                                                                                                                                                                                                                                                                                                                                                                                        |                               |         |                |      |
| 4.2 | Past                                | Educational                                                                                                                                                                                                                                                                                                                                                                                                                                                                                                                                                                        |                               |         |                |      |
| 4.3 | Usage                               | School                                                                                                                                                                                                                                                                                                                                                                                                                                                                                                                                                                             |                               |         |                |      |
| 5.0 | Significance & Value Classification | 1                                                                                                                                                                                                                                                                                                                                                                                                                                                                                                                                                                                  |                               |         |                |      |
| 5.1 | Townscape (Natural / Manmade)       | Located on Khetwadi First Lane on a wooded site, because of which structure is not visible from Sardar Vallabhbhai Patel Marg. A land mark building in combination of exposed Malad stone contrasted in polished basalt stone with a monumental character attributed by two large domes on tower like bays flanking the central bay which has segmental arched windows highlighted by keystone and projected jambns and cills, finished in polished basalt stone. The octagonal base of the dome is articulated with diamond shaped pattern in raised rectangular vertical motifs. |                               |         |                |      |
| 5.2 | Architectural Description           | Exposed Malad stone building marked with Indo-sarcenic architectural style. The building is selectively decorative with ornamental features like cornice bands. The building is symmetrical as seen from the road with two staircase towers at two ends. Slightly projecting out with domes at top as a characteristic feature.                                                                                                                                                                                                                                                    |                               |         |                |      |
| 5.3 | Intrinsic                           | Socially important I                                                                                                                                                                                                                                                                                                                                                                                                                                                                                                                                                               | building located in           | Khetwad | di area.       |      |
| 5.4 | Value Classification                | A(arc), A(cul), B. de I(sce), A(his)                                                                                                                                                                                                                                                                                                                                                                                                                                                                                                                                               | es, H(tec), C.sch,            | Recom   | nmended Grade  | II B |
| 6.0 | Topography                          |                                                                                                                                                                                                                                                                                                                                                                                                                                                                                                                                                                                    |                               |         |                |      |
| 6.1 | Floors                              | G + 2                                                                                                                                                                                                                                                                                                                                                                                                                                                                                                                                                                              |                               |         |                |      |
| 7.0 | Construction                        |                                                                                                                                                                                                                                                                                                                                                                                                                                                                                                                                                                                    |                               |         |                |      |
| 7.1 | Plinth                              | Black Basalt course                                                                                                                                                                                                                                                                                                                                                                                                                                                                                                                                                                | ed stone plinth               |         |                |      |
| 7.2 | Walls                               | Brick walls                                                                                                                                                                                                                                                                                                                                                                                                                                                                                                                                                                        | <u> </u>                      |         |                |      |

| 7.3  | Floor                                                    | Brick jack arch with wooden joist                                                                                                                                                                                                                                                                                                                                                                                                                                                                                                                                                                                    |  |  |
|------|----------------------------------------------------------|----------------------------------------------------------------------------------------------------------------------------------------------------------------------------------------------------------------------------------------------------------------------------------------------------------------------------------------------------------------------------------------------------------------------------------------------------------------------------------------------------------------------------------------------------------------------------------------------------------------------|--|--|
| 7.4  | Stairs                                                   | Access denied                                                                                                                                                                                                                                                                                                                                                                                                                                                                                                                                                                                                        |  |  |
| 7.5  | Openings                                                 | Rectangular, segmental arch, semicircular arched openings wooden frames and glazed shutters                                                                                                                                                                                                                                                                                                                                                                                                                                                                                                                          |  |  |
| 7.6  | Roofing                                                  | Flat roof with terrace                                                                                                                                                                                                                                                                                                                                                                                                                                                                                                                                                                                               |  |  |
| 7.7  | Articulation                                             | Cornice band on second floor with highly decorative domes above staircase bays and projecting windows cills                                                                                                                                                                                                                                                                                                                                                                                                                                                                                                          |  |  |
| 7.8  | Finishes                                                 | Exposed stone externally, Internally cement plastered and painted.                                                                                                                                                                                                                                                                                                                                                                                                                                                                                                                                                   |  |  |
| 7.9  | Interiors (Movable & Immovable)                          | Interiors, not of heritage value                                                                                                                                                                                                                                                                                                                                                                                                                                                                                                                                                                                     |  |  |
| 7.10 | Compound / Fence / Gate                                  | Malad stone gate pillars with dome and C.I gate                                                                                                                                                                                                                                                                                                                                                                                                                                                                                                                                                                      |  |  |
| 7.11 | Curtilage / Unbuilt Space / Out<br>Buildings / Landscape | Marginal side open spaces                                                                                                                                                                                                                                                                                                                                                                                                                                                                                                                                                                                            |  |  |
| 8.0  | Services & Utilities                                     |                                                                                                                                                                                                                                                                                                                                                                                                                                                                                                                                                                                                                      |  |  |
| 8.1  | Lighting                                                 | Natural and artificial, good natural lighting                                                                                                                                                                                                                                                                                                                                                                                                                                                                                                                                                                        |  |  |
| 8.2  | Ventilation                                              | Natural and artificial, fair natural ventilation                                                                                                                                                                                                                                                                                                                                                                                                                                                                                                                                                                     |  |  |
| 8.3  | Electricity                                              | BEST                                                                                                                                                                                                                                                                                                                                                                                                                                                                                                                                                                                                                 |  |  |
| 8.4  | Water Supply                                             | MCGM                                                                                                                                                                                                                                                                                                                                                                                                                                                                                                                                                                                                                 |  |  |
| 8.5  | Drainage (Plumbing and Sanitation)                       | MCGM                                                                                                                                                                                                                                                                                                                                                                                                                                                                                                                                                                                                                 |  |  |
| 8.6  | Fire precaution                                          | Fire extinguishers at every floor level                                                                                                                                                                                                                                                                                                                                                                                                                                                                                                                                                                              |  |  |
| 8.7  | Other (HVAC / BMS / Security<br>Systems)                 | Not provided                                                                                                                                                                                                                                                                                                                                                                                                                                                                                                                                                                                                         |  |  |
| 9.0  | Condition                                                |                                                                                                                                                                                                                                                                                                                                                                                                                                                                                                                                                                                                                      |  |  |
| 9.1  | Plinth                                                   | Good (No settlement or cracks observed)                                                                                                                                                                                                                                                                                                                                                                                                                                                                                                                                                                              |  |  |
| 9.2  | Walls                                                    | Good (No dampness or cracks observed)                                                                                                                                                                                                                                                                                                                                                                                                                                                                                                                                                                                |  |  |
| 9.3  | Floor                                                    | Fair (No sagging observed)                                                                                                                                                                                                                                                                                                                                                                                                                                                                                                                                                                                           |  |  |
| 9.4  | Stairs                                                   | Access denied                                                                                                                                                                                                                                                                                                                                                                                                                                                                                                                                                                                                        |  |  |
| 9.5  | Openings                                                 | Poor (Wooden members need maintenance)                                                                                                                                                                                                                                                                                                                                                                                                                                                                                                                                                                               |  |  |
| 9.6  | Roofing                                                  | Fair (No leakage observed)                                                                                                                                                                                                                                                                                                                                                                                                                                                                                                                                                                                           |  |  |
| 9.7  | Articulation & Finishes                                  | Good (Needs maintenance)                                                                                                                                                                                                                                                                                                                                                                                                                                                                                                                                                                                             |  |  |
| 9.8  | Services                                                 | Fair (Drainage pipes need no replacement)                                                                                                                                                                                                                                                                                                                                                                                                                                                                                                                                                                            |  |  |
| 9.9  | Outbuildings                                             | Fair                                                                                                                                                                                                                                                                                                                                                                                                                                                                                                                                                                                                                 |  |  |
| 9.10 | Overall condition                                        | Fair Maintenance level Fair                                                                                                                                                                                                                                                                                                                                                                                                                                                                                                                                                                                          |  |  |
| 10.0 | Transformation                                           |                                                                                                                                                                                                                                                                                                                                                                                                                                                                                                                                                                                                                      |  |  |
| 10.1 | Form                                                     | Chajjas added to windows, on wooden brackets.                                                                                                                                                                                                                                                                                                                                                                                                                                                                                                                                                                        |  |  |
| 10.2 | Structure                                                | No transformation                                                                                                                                                                                                                                                                                                                                                                                                                                                                                                                                                                                                    |  |  |
| 10.3 | Articulation & Finishes                                  | No transformation                                                                                                                                                                                                                                                                                                                                                                                                                                                                                                                                                                                                    |  |  |
| 11.0 | DP Remarks / Perceived Threats                           | Plot reserved for Municipal Primary School on proposed Development Plan. (D.P.)                                                                                                                                                                                                                                                                                                                                                                                                                                                                                                                                      |  |  |
| 12.0 | Additional Notes / References /<br>Documents Available   | History: In the year 1672 farmers, gardeners, carpenters, blacksmiths, moochees migrated to Mumbai because of the East India Company. Later in the year 1804 areas of Kamathipura and Kumbharwada were reclaimed and colonies were established during the construction of the Bellasis road. The entire area was hit badly during the Plague of 1896, thus to improvise the living standards of the city after the plague, Bombay Improvement Trust (B.I.T.) laid out the grid-iron plan for Kamathipura, Khetwadi and Kumbharwada in the year 1916.  Documents: C.S. sheets, D.P. Sheets, Eicher City Maps - Mumbai |  |  |