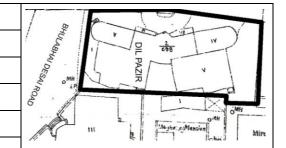

Card No.: D-1

Ward (Part): D-IV

**CS No.:** 1354

Plot Area: Not available

B U Area: Not available

Date: February, 2005

Record by: Gauri J, Uma P

Review by: Neera Adarkar

Internal: As above

External: As above

Photo T-IV-D:\Ward D\Arya

Ref.: Bhavan

| 1.0     | Denomination                        |                                                                                                                                                                                                                                                                                                                                                                                                                                                             |                       |        |                  |        |
|---------|-------------------------------------|-------------------------------------------------------------------------------------------------------------------------------------------------------------------------------------------------------------------------------------------------------------------------------------------------------------------------------------------------------------------------------------------------------------------------------------------------------------|-----------------------|--------|------------------|--------|
| 1.1     | Name of Premises                    | Arya Bhavan                                                                                                                                                                                                                                                                                                                                                                                                                                                 |                       |        |                  |        |
| 1.2     | Earlier Name                        | Not applicable                                                                                                                                                                                                                                                                                                                                                                                                                                              |                       |        |                  |        |
| 1.3     | Built in                            | Late 19 <sup>th</sup> Century                                                                                                                                                                                                                                                                                                                                                                                                                               | Extension Date (if    | any)   | Not applicable   |        |
| 2.0     | Access                              |                                                                                                                                                                                                                                                                                                                                                                                                                                                             |                       |        |                  |        |
| 2.1     | Main                                | Sardar Vallabhbhai                                                                                                                                                                                                                                                                                                                                                                                                                                          | Patel Marg            |        |                  |        |
| 2.2     | Subsidiary                          | Not applicable                                                                                                                                                                                                                                                                                                                                                                                                                                              |                       |        |                  |        |
| 3.0     | Ownership Pattern                   |                                                                                                                                                                                                                                                                                                                                                                                                                                                             |                       |        |                  |        |
| 3.1     | Present                             | Not available                                                                                                                                                                                                                                                                                                                                                                                                                                               |                       |        |                  |        |
| 3.2     | Past                                | Not available                                                                                                                                                                                                                                                                                                                                                                                                                                               |                       |        |                  |        |
| 3.3     | Status                              | Trust                                                                                                                                                                                                                                                                                                                                                                                                                                                       |                       |        |                  |        |
| 4.0     | Use                                 |                                                                                                                                                                                                                                                                                                                                                                                                                                                             |                       |        |                  |        |
| 4.1     | Present                             | Residential, Comm                                                                                                                                                                                                                                                                                                                                                                                                                                           | ercial, Institutional |        |                  |        |
| 4.2     | Past                                | Residential                                                                                                                                                                                                                                                                                                                                                                                                                                                 |                       |        |                  |        |
| 4.3     | Usage                               | Regular residential, commercial and institutional use                                                                                                                                                                                                                                                                                                                                                                                                       |                       |        |                  |        |
| 5.0     | Significance & Value Classification | 1                                                                                                                                                                                                                                                                                                                                                                                                                                                           |                       |        |                  |        |
| 5.1     | Townscape (Natural / Manmade)       | Located on a busy<br>near Dr. Dadasahe<br>North-South arteria                                                                                                                                                                                                                                                                                                                                                                                               | b Bhadkamkar Mar      |        |                  |        |
| 5.2     | Architectural Description           | One of the fine examples of exquisitely ornamental in Neo-classical vocabulary. Designed symmetrically in four bays with a large central pediment with dentils, supported by double height solid circular columns and decorative capitals. The end bays have twin slender columns. The balustrade on the first floor level, the terrace level and uniformly placed arch windows with prominent keystones attribute an integrated character to the building. |                       |        |                  |        |
| 5.3     | Intrinsic                           | One of the example area and existing in                                                                                                                                                                                                                                                                                                                                                                                                                     | •                     | _      | •                | Fort   |
| 5.4     | Value Classification                | A(arc), C(seh)                                                                                                                                                                                                                                                                                                                                                                                                                                              |                       | Recom  | mended Grade     | Ш      |
| 6.0     | Topography                          |                                                                                                                                                                                                                                                                                                                                                                                                                                                             |                       |        |                  |        |
| 6.1     | Floors                              | G + 3                                                                                                                                                                                                                                                                                                                                                                                                                                                       |                       |        |                  |        |
| 7.0     | Construction                        |                                                                                                                                                                                                                                                                                                                                                                                                                                                             |                       |        |                  |        |
| 7.1     | Plinth                              | 75 cms high masor                                                                                                                                                                                                                                                                                                                                                                                                                                           | nry plinth            |        |                  |        |
| 7.2     | Walls                               | 23 cms thick brick                                                                                                                                                                                                                                                                                                                                                                                                                                          | wall                  |        |                  |        |
| 7.3     | Floor                               | R.C.C. floor slab                                                                                                                                                                                                                                                                                                                                                                                                                                           |                       |        |                  |        |
| 7.4     | Stairs                              | Dog legged wooder                                                                                                                                                                                                                                                                                                                                                                                                                                           | n staircase           |        |                  |        |
| 7.5     | Openings                            | Semicircular openir folding glazed shutt                                                                                                                                                                                                                                                                                                                                                                                                                    |                       | and wo | ooden frames wit | th     |
| Adarkar | Associates. Architects              | 1                                                                                                                                                                                                                                                                                                                                                                                                                                                           |                       |        |                  | Ward D |