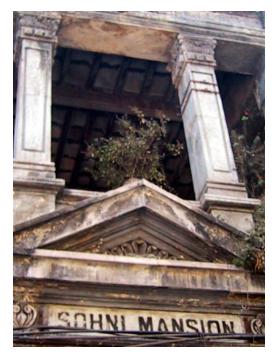

## Arya Bhavan

Front elevation

Semicircular windows

Detail of pediment on the front facade

Card No.: D-2

Ward (Part): D-IV

**CS No.:** 757

Plot Area: Not available