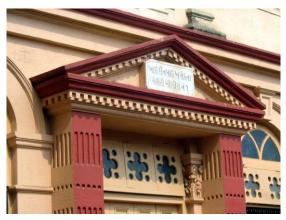

## Arya Bhavan

Front elevation

Semicircular windows

Detail of pediment on the front facade

Card No.: D-2

Ward (Part): D-IV

**CS No.:** 757

Plot Area: Not available