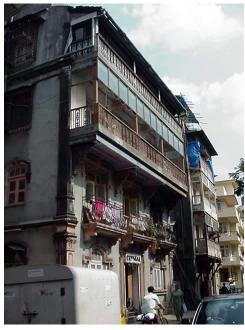

Internal: As above

External: As above

Photo T-IV-D:\Ward D\Arya

Ref.: Bhavan

| 1.0     | Denomination                        |                                                                                                                                                                                                                                                                                                                                                                                                                                                             |                       |        |                  |        |
|---------|-------------------------------------|-------------------------------------------------------------------------------------------------------------------------------------------------------------------------------------------------------------------------------------------------------------------------------------------------------------------------------------------------------------------------------------------------------------------------------------------------------------|-----------------------|--------|------------------|--------|
| 1.1     | Name of Premises                    | Arya Bhavan                                                                                                                                                                                                                                                                                                                                                                                                                                                 |                       |        |                  |        |
| 1.2     | Earlier Name                        | Not applicable                                                                                                                                                                                                                                                                                                                                                                                                                                              |                       |        |                  |        |
| 1.3     | Built in                            | Late 19 <sup>th</sup> Century                                                                                                                                                                                                                                                                                                                                                                                                                               | Extension Date (if    | any)   | Not applicable   |        |
| 2.0     | Access                              |                                                                                                                                                                                                                                                                                                                                                                                                                                                             |                       |        |                  |        |
| 2.1     | Main                                | Sardar Vallabhbhai                                                                                                                                                                                                                                                                                                                                                                                                                                          | Patel Marg            |        |                  |        |
| 2.2     | Subsidiary                          | Not applicable                                                                                                                                                                                                                                                                                                                                                                                                                                              |                       |        |                  |        |
| 3.0     | Ownership Pattern                   |                                                                                                                                                                                                                                                                                                                                                                                                                                                             |                       |        |                  |        |
| 3.1     | Present                             | Not available                                                                                                                                                                                                                                                                                                                                                                                                                                               |                       |        |                  |        |
| 3.2     | Past                                | Not available                                                                                                                                                                                                                                                                                                                                                                                                                                               |                       |        |                  |        |
| 3.3     | Status                              | Trust                                                                                                                                                                                                                                                                                                                                                                                                                                                       |                       |        |                  |        |
| 4.0     | Use                                 |                                                                                                                                                                                                                                                                                                                                                                                                                                                             |                       |        |                  |        |
| 4.1     | Present                             | Residential, Comm                                                                                                                                                                                                                                                                                                                                                                                                                                           | ercial, Institutional |        |                  |        |
| 4.2     | Past                                | Residential                                                                                                                                                                                                                                                                                                                                                                                                                                                 |                       |        |                  |        |
| 4.3     | Usage                               | Regular residential, commercial and institutional use                                                                                                                                                                                                                                                                                                                                                                                                       |                       |        |                  |        |
| 5.0     | Significance & Value Classification | 1                                                                                                                                                                                                                                                                                                                                                                                                                                                           |                       |        |                  |        |
| 5.1     | Townscape (Natural / Manmade)       | Located on a busy<br>near Dr. Dadasahe<br>North-South arteria                                                                                                                                                                                                                                                                                                                                                                                               | b Bhadkamkar Mar      |        |                  |        |
| 5.2     | Architectural Description           | One of the fine examples of exquisitely ornamental in Neo-classical vocabulary. Designed symmetrically in four bays with a large central pediment with dentils, supported by double height solid circular columns and decorative capitals. The end bays have twin slender columns. The balustrade on the first floor level, the terrace level and uniformly placed arch windows with prominent keystones attribute an integrated character to the building. |                       |        |                  |        |
| 5.3     | Intrinsic                           | One of the example area and existing in                                                                                                                                                                                                                                                                                                                                                                                                                     | •                     | _      | •                | Fort   |
| 5.4     | Value Classification                | A(arc), C(seh)                                                                                                                                                                                                                                                                                                                                                                                                                                              |                       | Recom  | mended Grade     | Ш      |
| 6.0     | Topography                          |                                                                                                                                                                                                                                                                                                                                                                                                                                                             |                       |        |                  |        |
| 6.1     | Floors                              | G + 3                                                                                                                                                                                                                                                                                                                                                                                                                                                       |                       |        |                  |        |
| 7.0     | Construction                        |                                                                                                                                                                                                                                                                                                                                                                                                                                                             |                       |        |                  |        |
| 7.1     | Plinth                              | 75 cms high masor                                                                                                                                                                                                                                                                                                                                                                                                                                           | nry plinth            |        |                  |        |
| 7.2     | Walls                               | 23 cms thick brick                                                                                                                                                                                                                                                                                                                                                                                                                                          | wall                  |        |                  |        |
| 7.3     | Floor                               | R.C.C. floor slab                                                                                                                                                                                                                                                                                                                                                                                                                                           |                       |        |                  |        |
| 7.4     | Stairs                              | Dog legged wooder                                                                                                                                                                                                                                                                                                                                                                                                                                           | n staircase           |        |                  |        |
| 7.5     | Openings                            | Semicircular openir folding glazed shutt                                                                                                                                                                                                                                                                                                                                                                                                                    |                       | and wo | ooden frames wit | th     |
| Adarkar | Associates. Architects              | 1                                                                                                                                                                                                                                                                                                                                                                                                                                                           |                       |        |                  | Ward D |

## Arya Bhavan

Front elevation

Semicircular windows

Detail of pediment on the front facade

Card No.: D-2

Ward (Part): D-IV

**CS No.:** 757

Plot Area: Not available