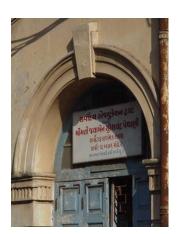

## Saboo Siddique

View from Sardar Vallabhbhai Patel Marg

Window opening is refilled and the dentils of the pediment are broken

Date encrypted on a key stone

Projecting balcony with decorative balustrade and brackets