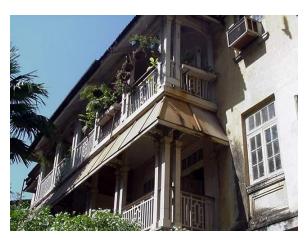

## Arya Bhavan

Front elevation

Semicircular windows

Detail of pediment on the front facade

Card No.: D-2

Ward (Part): D-IV

**CS No.:** 757

Plot Area: Not available