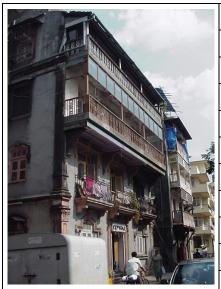

Internal: As above

External: As above

Photo T-IV-D:\Ward D\Arya

Ref.: Bhavan

| 1.0     | Denomination                        |                                                                                                                                                                                                                                                                                                                                                                                                                                                             |                       |        |                  |        |
|---------|-------------------------------------|-------------------------------------------------------------------------------------------------------------------------------------------------------------------------------------------------------------------------------------------------------------------------------------------------------------------------------------------------------------------------------------------------------------------------------------------------------------|-----------------------|--------|------------------|--------|
| 1.1     | Name of Premises                    | Arya Bhavan                                                                                                                                                                                                                                                                                                                                                                                                                                                 |                       |        |                  |        |
| 1.2     | Earlier Name                        | Not applicable                                                                                                                                                                                                                                                                                                                                                                                                                                              |                       |        |                  |        |
| 1.3     | Built in                            | Late 19 <sup>th</sup> Century                                                                                                                                                                                                                                                                                                                                                                                                                               | Extension Date (if    | any)   | Not applicable   |        |
| 2.0     | Access                              |                                                                                                                                                                                                                                                                                                                                                                                                                                                             |                       |        |                  |        |
| 2.1     | Main                                | Sardar Vallabhbhai                                                                                                                                                                                                                                                                                                                                                                                                                                          | Patel Marg            |        |                  |        |
| 2.2     | Subsidiary                          | Not applicable                                                                                                                                                                                                                                                                                                                                                                                                                                              |                       |        |                  |        |
| 3.0     | Ownership Pattern                   |                                                                                                                                                                                                                                                                                                                                                                                                                                                             |                       |        |                  |        |
| 3.1     | Present                             | Not available                                                                                                                                                                                                                                                                                                                                                                                                                                               |                       |        |                  |        |
| 3.2     | Past                                | Not available                                                                                                                                                                                                                                                                                                                                                                                                                                               |                       |        |                  |        |
| 3.3     | Status                              | Trust                                                                                                                                                                                                                                                                                                                                                                                                                                                       |                       |        |                  |        |
| 4.0     | Use                                 |                                                                                                                                                                                                                                                                                                                                                                                                                                                             |                       |        |                  |        |
| 4.1     | Present                             | Residential, Comm                                                                                                                                                                                                                                                                                                                                                                                                                                           | ercial, Institutional |        |                  |        |
| 4.2     | Past                                | Residential                                                                                                                                                                                                                                                                                                                                                                                                                                                 |                       |        |                  |        |
| 4.3     | Usage                               | Regular residential, commercial and institutional use                                                                                                                                                                                                                                                                                                                                                                                                       |                       |        |                  |        |
| 5.0     | Significance & Value Classification | 1                                                                                                                                                                                                                                                                                                                                                                                                                                                           |                       |        |                  |        |
| 5.1     | Townscape (Natural / Manmade)       | Located on a busy<br>near Dr. Dadasahe<br>North-South arteria                                                                                                                                                                                                                                                                                                                                                                                               | b Bhadkamkar Mar      |        |                  |        |
| 5.2     | Architectural Description           | One of the fine examples of exquisitely ornamental in Neo-classical vocabulary. Designed symmetrically in four bays with a large central pediment with dentils, supported by double height solid circular columns and decorative capitals. The end bays have twin slender columns. The balustrade on the first floor level, the terrace level and uniformly placed arch windows with prominent keystones attribute an integrated character to the building. |                       |        |                  |        |
| 5.3     | Intrinsic                           | One of the example area and existing in                                                                                                                                                                                                                                                                                                                                                                                                                     | •                     | _      | •                | Fort   |
| 5.4     | Value Classification                | A(arc), C(seh)                                                                                                                                                                                                                                                                                                                                                                                                                                              |                       | Recom  | mended Grade     | Ш      |
| 6.0     | Topography                          |                                                                                                                                                                                                                                                                                                                                                                                                                                                             |                       |        |                  |        |
| 6.1     | Floors                              | G + 3                                                                                                                                                                                                                                                                                                                                                                                                                                                       |                       |        |                  |        |
| 7.0     | Construction                        |                                                                                                                                                                                                                                                                                                                                                                                                                                                             |                       |        |                  |        |
| 7.1     | Plinth                              | 75 cms high masor                                                                                                                                                                                                                                                                                                                                                                                                                                           | nry plinth            |        |                  |        |
| 7.2     | Walls                               | 23 cms thick brick                                                                                                                                                                                                                                                                                                                                                                                                                                          | wall                  |        |                  |        |
| 7.3     | Floor                               | R.C.C. floor slab                                                                                                                                                                                                                                                                                                                                                                                                                                           |                       |        |                  |        |
| 7.4     | Stairs                              | Dog legged wooder                                                                                                                                                                                                                                                                                                                                                                                                                                           | n staircase           |        |                  |        |
| 7.5     | Openings                            | Semicircular openir folding glazed shutt                                                                                                                                                                                                                                                                                                                                                                                                                    |                       | and wo | ooden frames wit | th     |
| Adarkar | Associates. Architects              | 1                                                                                                                                                                                                                                                                                                                                                                                                                                                           |                       |        |                  | Ward D |

## Arya Bhavan

Front elevation

Semicircular windows

Detail of pediment on the front facade

Card No.: D-2

Ward (Part): D-IV

**CS No.:** 757

Plot Area: Not available