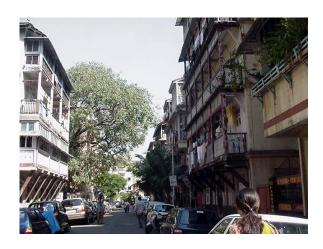

## Saboo Siddique

View from Sardar Vallabhbhai Patel Marg

Window opening is refilled and the dentils of the pediment are broken

Date encrypted on a key stone

Projecting balcony with decorative balustrade and brackets