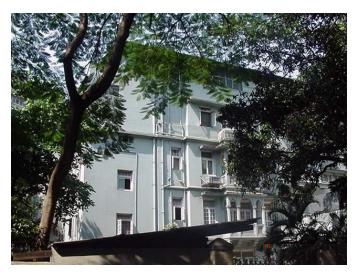

## Arya Bhavan

Front elevation

Semicircular windows

Detail of pediment on the front facade

Card No.: D-2

Ward (Part): D-IV

**CS No.:** 757

Plot Area: Not available