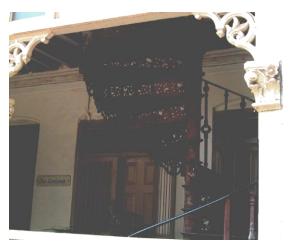

## Saboo Siddique

View from Sardar Vallabhbhai Patel Marg

Window opening is refilled and the dentils of the pediment are broken

Date encrypted on a key stone

Projecting balcony with decorative balustrade and brackets