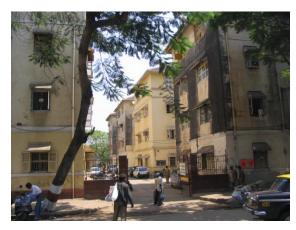

## Arya Bhavan

Front elevation

Semicircular windows

Detail of pediment on the front facade

Card No.: D-2

Ward (Part): D-IV

**CS No.:** 757

Plot Area: Not available