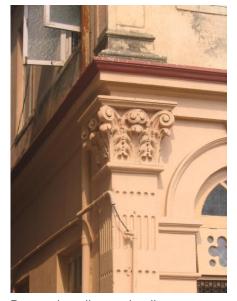

## Arya Bhavan

Front elevation

Semicircular windows

Detail of pediment on the front facade

Card No.: D-2

Ward (Part): D-IV

**CS No.:** 757

Plot Area: Not available