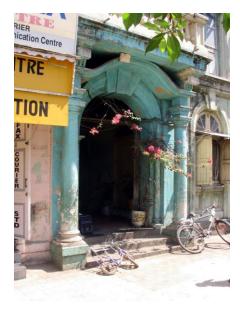

Internal: As above

External: As above

Photo T-IV-D:\Ward D\Arya

Ref.: Bhavan

| 1.0     | Denomination                        |                                                                                                                                                                                                                                                                                                                                                                                                                                                             |                       |        |                  |        |
|---------|-------------------------------------|-------------------------------------------------------------------------------------------------------------------------------------------------------------------------------------------------------------------------------------------------------------------------------------------------------------------------------------------------------------------------------------------------------------------------------------------------------------|-----------------------|--------|------------------|--------|
| 1.1     | Name of Premises                    | Arya Bhavan                                                                                                                                                                                                                                                                                                                                                                                                                                                 |                       |        |                  |        |
| 1.2     | Earlier Name                        | Not applicable                                                                                                                                                                                                                                                                                                                                                                                                                                              |                       |        |                  |        |
| 1.3     | Built in                            | Late 19 <sup>th</sup> Century                                                                                                                                                                                                                                                                                                                                                                                                                               | Extension Date (if    | any)   | Not applicable   |        |
| 2.0     | Access                              |                                                                                                                                                                                                                                                                                                                                                                                                                                                             |                       |        |                  |        |
| 2.1     | Main                                | Sardar Vallabhbhai                                                                                                                                                                                                                                                                                                                                                                                                                                          | Patel Marg            |        |                  |        |
| 2.2     | Subsidiary                          | Not applicable                                                                                                                                                                                                                                                                                                                                                                                                                                              |                       |        |                  |        |
| 3.0     | Ownership Pattern                   |                                                                                                                                                                                                                                                                                                                                                                                                                                                             |                       |        |                  |        |
| 3.1     | Present                             | Not available                                                                                                                                                                                                                                                                                                                                                                                                                                               |                       |        |                  |        |
| 3.2     | Past                                | Not available                                                                                                                                                                                                                                                                                                                                                                                                                                               |                       |        |                  |        |
| 3.3     | Status                              | Trust                                                                                                                                                                                                                                                                                                                                                                                                                                                       |                       |        |                  |        |
| 4.0     | Use                                 |                                                                                                                                                                                                                                                                                                                                                                                                                                                             |                       |        |                  |        |
| 4.1     | Present                             | Residential, Comm                                                                                                                                                                                                                                                                                                                                                                                                                                           | ercial, Institutional |        |                  |        |
| 4.2     | Past                                | Residential                                                                                                                                                                                                                                                                                                                                                                                                                                                 |                       |        |                  |        |
| 4.3     | Usage                               | Regular residential, commercial and institutional use                                                                                                                                                                                                                                                                                                                                                                                                       |                       |        |                  |        |
| 5.0     | Significance & Value Classification | 1                                                                                                                                                                                                                                                                                                                                                                                                                                                           |                       |        |                  |        |
| 5.1     | Townscape (Natural / Manmade)       | Located on a busy<br>near Dr. Dadasahe<br>North-South arteria                                                                                                                                                                                                                                                                                                                                                                                               | b Bhadkamkar Mar      |        |                  |        |
| 5.2     | Architectural Description           | One of the fine examples of exquisitely ornamental in Neo-classical vocabulary. Designed symmetrically in four bays with a large central pediment with dentils, supported by double height solid circular columns and decorative capitals. The end bays have twin slender columns. The balustrade on the first floor level, the terrace level and uniformly placed arch windows with prominent keystones attribute an integrated character to the building. |                       |        |                  |        |
| 5.3     | Intrinsic                           | One of the example area and existing in                                                                                                                                                                                                                                                                                                                                                                                                                     | •                     | _      | •                | Fort   |
| 5.4     | Value Classification                | A(arc), C(seh)                                                                                                                                                                                                                                                                                                                                                                                                                                              |                       | Recom  | mended Grade     | Ш      |
| 6.0     | Topography                          |                                                                                                                                                                                                                                                                                                                                                                                                                                                             |                       |        |                  |        |
| 6.1     | Floors                              | G + 3                                                                                                                                                                                                                                                                                                                                                                                                                                                       |                       |        |                  |        |
| 7.0     | Construction                        |                                                                                                                                                                                                                                                                                                                                                                                                                                                             |                       |        |                  |        |
| 7.1     | Plinth                              | 75 cms high masor                                                                                                                                                                                                                                                                                                                                                                                                                                           | nry plinth            |        |                  |        |
| 7.2     | Walls                               | 23 cms thick brick                                                                                                                                                                                                                                                                                                                                                                                                                                          | wall                  |        |                  |        |
| 7.3     | Floor                               | R.C.C. floor slab                                                                                                                                                                                                                                                                                                                                                                                                                                           |                       |        |                  |        |
| 7.4     | Stairs                              | Dog legged wooder                                                                                                                                                                                                                                                                                                                                                                                                                                           | n staircase           |        |                  |        |
| 7.5     | Openings                            | Semicircular openir folding glazed shutt                                                                                                                                                                                                                                                                                                                                                                                                                    |                       | and wo | ooden frames wit | th     |
| Adarkar | Associates. Architects              | 1                                                                                                                                                                                                                                                                                                                                                                                                                                                           |                       |        |                  | Ward D |

| 7.6  | Roofing                                                  | Combination of flat roof terrace and sloping roof                                                                                                                                                                                                                                        |  |  |
|------|----------------------------------------------------------|------------------------------------------------------------------------------------------------------------------------------------------------------------------------------------------------------------------------------------------------------------------------------------------|--|--|
| 7.7  | Articulation                                             | Façade has a pediment in the centre with dentils below, which continue to be under the cornice band of terrace floor level. Ionic columns flanking from first to second floor. Cornice bands at all floor level. Typical decorative balustrades at first floor window level and terrace. |  |  |
| 7.8  | Finishes                                                 | Internally and externally cement plastered and painted                                                                                                                                                                                                                                   |  |  |
| 7.9  | Interiors (Movable & Immovable)                          | Interiors, not of heritage value                                                                                                                                                                                                                                                         |  |  |
| 7.10 | Compound / Fence / Gate                                  | Not provided                                                                                                                                                                                                                                                                             |  |  |
| 7.11 | Curtilage / Unbuilt Space / Out<br>Buildings / Landscape | Marginal side open spaces                                                                                                                                                                                                                                                                |  |  |
| 8.0  | Services & Utilities                                     |                                                                                                                                                                                                                                                                                          |  |  |
| 8.1  | Lighting                                                 | Natural and artificial, good natural lighting                                                                                                                                                                                                                                            |  |  |
| 8.2  | Ventilation                                              | Natural and artificial, good natural ventilation                                                                                                                                                                                                                                         |  |  |
| 8.3  | Electricity                                              | BEST                                                                                                                                                                                                                                                                                     |  |  |
| 8.4  | Water Supply                                             | MCGM                                                                                                                                                                                                                                                                                     |  |  |
| 8.5  | Drainage (Plumbing and Sanitation)                       | MCGM                                                                                                                                                                                                                                                                                     |  |  |
| 8.6  | Fire precaution                                          | Not provided                                                                                                                                                                                                                                                                             |  |  |
| 8.7  | Other (HVAC / BMS / Security Systems)                    | Not provided                                                                                                                                                                                                                                                                             |  |  |
| 9.0  | Condition                                                |                                                                                                                                                                                                                                                                                          |  |  |
| 9.1  | Plinth                                                   | Fair (No settlement or cracks observed)                                                                                                                                                                                                                                                  |  |  |
| 9.2  | Walls                                                    | Fair (Well maintained)                                                                                                                                                                                                                                                                   |  |  |
| 9.3  | Floor                                                    | Fair (No sagging observed)                                                                                                                                                                                                                                                               |  |  |
| 9.4  | Stairs                                                   | Fair (Wooden members need maintenance)                                                                                                                                                                                                                                                   |  |  |
| 9.5  | Openings                                                 | Fair (Wooden members need maintenance)                                                                                                                                                                                                                                                   |  |  |
| 9.6  | Roofing                                                  | Good (No leakage observed)                                                                                                                                                                                                                                                               |  |  |
| 9.7  | Articulation & Finishes                                  | Good (Well maintained)                                                                                                                                                                                                                                                                   |  |  |
| 9.8  | Services                                                 | Fair (Drainage pipes need no replacement)                                                                                                                                                                                                                                                |  |  |
| 9.9  | Outbuildings                                             | Fair                                                                                                                                                                                                                                                                                     |  |  |
| 9.10 | Overall condition                                        | Fair Maintenance level Fair                                                                                                                                                                                                                                                              |  |  |
| 10.0 | Transformation                                           |                                                                                                                                                                                                                                                                                          |  |  |
| 10.1 | Form                                                     | Ground floor openings are fully glazed.                                                                                                                                                                                                                                                  |  |  |
| 10.2 | Structure                                                | No transformation                                                                                                                                                                                                                                                                        |  |  |
| 10.3 | Articulation & Finishes                                  | No transformation                                                                                                                                                                                                                                                                        |  |  |
| 11.0 | DP Remarks / Perceived Threats                           | None                                                                                                                                                                                                                                                                                     |  |  |
| 12.0 | Additional Notes / References / Documents Available      | Documents: C.S. Sheets, D.P. Sheets, Eicher City Maps-Mumbai.                                                                                                                                                                                                                            |  |  |

## Arya Bhavan

Front elevation

Semicircular windows

Detail of pediment on the front facade

Card No.: D-2

Ward (Part): D-IV

**CS No.:** 757

Plot Area: Not available