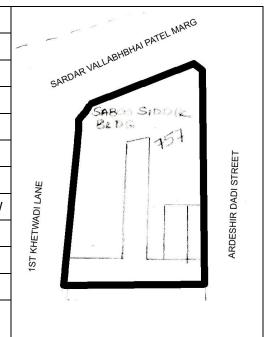

B U Area: Not available

Date: March, 2005

Record by: Gauri J, Madhura W

Review by: Neera Adarkar

Internal: As above

External: As above

Photo T-IV-D:\Ward D\Saboo

Ref.: Siddique

| 1.0        | Denomination                        |                                                                                       |                                                                                                                                                                                                                                                                                                                                                                              |             |                    |      |
|------------|-------------------------------------|---------------------------------------------------------------------------------------|------------------------------------------------------------------------------------------------------------------------------------------------------------------------------------------------------------------------------------------------------------------------------------------------------------------------------------------------------------------------------|-------------|--------------------|------|
| 1.1        | Name of Premises                    | Saboo Siddique                                                                        |                                                                                                                                                                                                                                                                                                                                                                              |             |                    |      |
| 1.2        | Earlier Name                        | Not applicable                                                                        |                                                                                                                                                                                                                                                                                                                                                                              |             |                    |      |
| 1.3        | Built in                            | 1919                                                                                  | Extension Date (if                                                                                                                                                                                                                                                                                                                                                           | any)        | Not applicable     |      |
| 2.0        | Access                              |                                                                                       |                                                                                                                                                                                                                                                                                                                                                                              |             |                    |      |
| 2.1        | Main                                | Sardar Vallabhbha                                                                     | i Patel Marg, Khetw                                                                                                                                                                                                                                                                                                                                                          | adi .       |                    |      |
| 2.2        | Subsidiary                          | Khetwadi 1st Lane                                                                     | Khetwadi 1 <sup>st</sup> Lane                                                                                                                                                                                                                                                                                                                                                |             |                    |      |
| 3.0        | Ownership Pattern                   |                                                                                       |                                                                                                                                                                                                                                                                                                                                                                              |             |                    |      |
| 3.1        | Present                             | Not available                                                                         |                                                                                                                                                                                                                                                                                                                                                                              |             |                    |      |
| 3.2        | Past                                | Not available                                                                         |                                                                                                                                                                                                                                                                                                                                                                              |             |                    |      |
| 3.3        | Status                              | Tenanted                                                                              |                                                                                                                                                                                                                                                                                                                                                                              |             |                    |      |
| 4.0        | Use                                 |                                                                                       |                                                                                                                                                                                                                                                                                                                                                                              |             |                    |      |
| 4.1        | Present                             | Residential, Comm                                                                     | nercial                                                                                                                                                                                                                                                                                                                                                                      |             |                    |      |
| 4.2        | Past                                | Residential, Comn                                                                     | Residential, Commercial                                                                                                                                                                                                                                                                                                                                                      |             |                    |      |
| 4.3        | Usage                               | Regular residentia                                                                    | l and commercial us                                                                                                                                                                                                                                                                                                                                                          | se          |                    |      |
| 5.0        | Significance & Value Classification | on                                                                                    |                                                                                                                                                                                                                                                                                                                                                                              |             |                    |      |
| 5.1        | Townscape (Natural / Manmade)       | A corner building of high rise skyline of                                             | on Sardar Vallabhbh<br>this major road.                                                                                                                                                                                                                                                                                                                                      | ai Patel    | Marg maintainir    | ng   |
| 5.2        | Architectural Description           | ground floor, recta<br>with arches on the<br>balustrade have de<br>decorative cornice | Exposed Yellow Malad stone building, with arched entrance on ground floor, rectangular windows with pediments for first floor and with arches on the second floor. The windows terrace parapet have balustrade have decorative pediment above third floor with decorative cornice band with dentils. The top floor has pilasters with decorative capitals. Good workmanship. |             |                    |      |
| 5.3        | Intrinsic                           | is largly occupied I                                                                  | e 1919 is written in C<br>by Gujrathi trading c<br>ments in the vicinity                                                                                                                                                                                                                                                                                                     | ommuni      |                    |      |
| 5.4        | Value Classification                | A(arc), B(des), I(so                                                                  | ce), A(his)                                                                                                                                                                                                                                                                                                                                                                  | Recom       | mended Grade       | Ш    |
| 6.0        | Topography                          |                                                                                       |                                                                                                                                                                                                                                                                                                                                                                              |             |                    |      |
| 6.1        |                                     |                                                                                       |                                                                                                                                                                                                                                                                                                                                                                              |             |                    |      |
| 7.0        | Floors                              | G + 4                                                                                 |                                                                                                                                                                                                                                                                                                                                                                              |             |                    |      |
| 1.0        | Floors  Construction                | G + 4                                                                                 |                                                                                                                                                                                                                                                                                                                                                                              |             |                    |      |
| 7.1        |                                     |                                                                                       | in coursed stone m                                                                                                                                                                                                                                                                                                                                                           | asonry      |                    |      |
|            | Construction                        |                                                                                       |                                                                                                                                                                                                                                                                                                                                                                              | asonry      |                    |      |
| 7.1        | Construction Plinth                 | Basalt stone plinth                                                                   | walls                                                                                                                                                                                                                                                                                                                                                                        | asonry      |                    |      |
| 7.1<br>7.2 | Construction Plinth Walls           | Basalt stone plinth Brick load bearing Wooden joist floor                             | walls                                                                                                                                                                                                                                                                                                                                                                        | · · · · · · | straight flight al | bove |