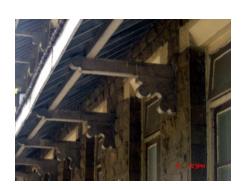

## Saboo Siddique

View from Sardar Vallabhbhai Patel Marg

Window opening is refilled and the dentils of the pediment are broken

Date encrypted on a key stone

Projecting balcony with decorative balustrade and brackets

B U Area: Not available

Date: March, 2005

Record by: Gauri J, Madhura W

Review by: Neera Adarkar

Internal: As above

External: As above

Photo T-IV-D:\Ward D\Saboo

Ref.: Siddique