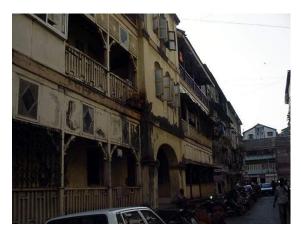

## Saboo Siddique

View from Sardar Vallabhbhai Patel Marg

Window opening is refilled and the dentils of the pediment are broken

Date encrypted on a key stone

Projecting balcony with decorative balustrade and brackets