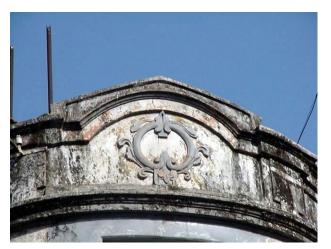

## Arya Bhavan

Front elevation

Semicircular windows

Detail of pediment on the front facade

Card No.: D-2

Ward (Part): D-IV

**CS No.:** 757

Plot Area: Not available