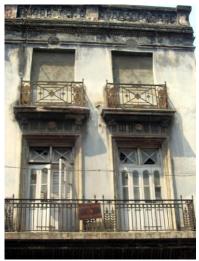

## Arya Bhavan

Front elevation

Semicircular windows

Detail of pediment on the front facade

Card No.: D-2

Ward (Part): D-IV

**CS No.:** 757

Plot Area: Not available