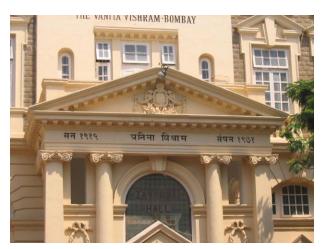

## Saboo Siddique

View from Sardar Vallabhbhai Patel Marg

Window opening is refilled and the dentils of the pediment are broken

Date encrypted on a key stone

Projecting balcony with decorative balustrade and brackets