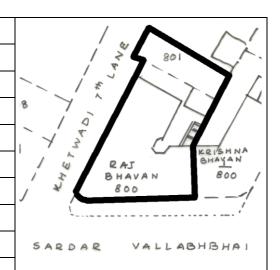

Card No.: D-3

Ward (Part): D-IV

**CS No.**: 756

Plot Area: Not available

B U Area: Not available

Date: March, 2005

Record by: Gauri J, Malvika A

Review by: Neera Adarkar