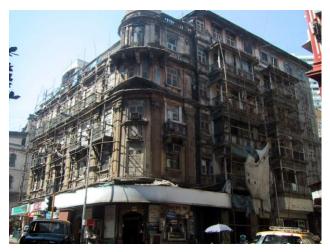

## Saboo Siddique

View from Sardar Vallabhbhai Patel Marg

Window opening is refilled and the dentils of the pediment are broken

Date encrypted on a key stone

Projecting balcony with decorative balustrade and brackets