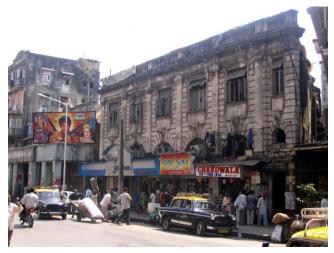

## Arya Bhavan

Front elevation

Semicircular windows

Detail of pediment on the front facade

Card No.: D-2

Ward (Part): D-IV

**CS No.:** 757

Plot Area: Not available