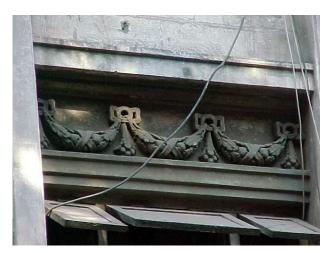

## Saboo Siddique

View from Sardar Vallabhbhai Patel Marg

Window opening is refilled and the dentils of the pediment are broken

Date encrypted on a key stone

Projecting balcony with decorative balustrade and brackets