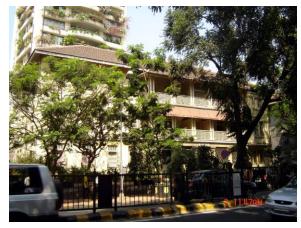

## Arya Bhavan

Front elevation

Semicircular windows

Detail of pediment on the front facade

Card No.: D-2

Ward (Part): D-IV

**CS No.:** 757

Plot Area: Not available