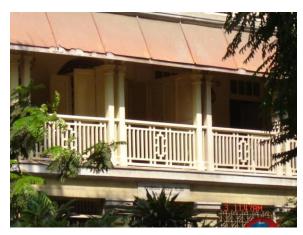

## Arya Bhavan

Front elevation

Semicircular windows

Detail of pediment on the front facade

Card No.: D-2

Ward (Part): D-IV

**CS No.:** 757

Plot Area: Not available