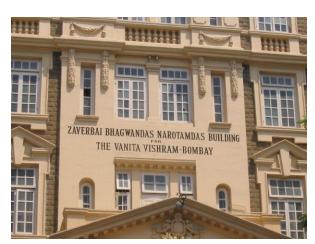

## Saboo Siddique

View from Sardar Vallabhbhai Patel Marg

Window opening is refilled and the dentils of the pediment are broken

Date encrypted on a key stone

Projecting balcony with decorative balustrade and brackets