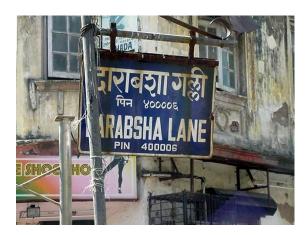

|                   |                |
| 12.0 | Additional Notes / References /<br>Documents Available   | Notes: The buildings have a good group value and forms excellent visual lines in terms of facade as seen from Napean Sea Road.  Documents: C.S. Sheets, D.P. Sheets, Eicher City Maps-Mumbai. |                   |                |

## **Darabsha Marg Precinct**



View from Laxmibai Jagmohandas Marg



Skyline of the precinct



Entrance porch of one of the buildings



View from Laxmibai Jagmohandas Marg towards the right of the precinct



Common feature of the precinct



Avenue created due to the thick vegetation

# **Darabsha Marg Precinct**



View towards the sea



Avenue of the precinct





Road approaching the lane



M.C.G.M name plate



M.H.A.D.A notice



Card No.: D-71a

Ward (Part): D-II

**CS No.:** 8 / 593

Plot Area: 932.92 sq.m.

**B U Area:** 1865.84 sq.m.

Date: February, 2005

Record by: Gauri J, Ojas P

Review by: Neera Adarkar

Internal: As above

External: As above

**Photo** T-IV-D:\Ward D\Arvind

Ref.:



| 1.0 | Denomination                        |                                                                                                                                                                                                                                                                                                                                                                              |               |                   |     |  |
|-----|----------------------