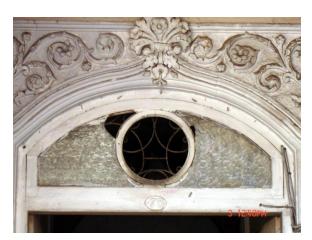

## Arya Bhavan

Front elevation

Semicircular windows

Detail of pediment on the front facade

Card No.: D-2

Ward (Part): D-IV

**CS No.:** 757

Plot Area: Not available