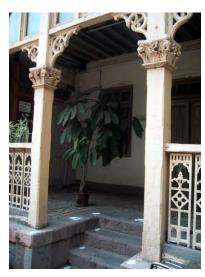

## Arya Bhavan

Front elevation

Semicircular windows

Detail of pediment on the front facade

Card No.: D-2

Ward (Part): D-IV

**CS No.:** 757

Plot Area: Not available