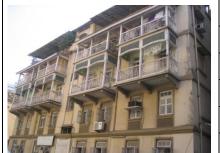

## Arya Bhavan

Front elevation

Semicircular windows

Detail of pediment on the front facade

Card No.: D-2

Ward (Part): D-IV

**CS No.:** 757

Plot Area: Not available