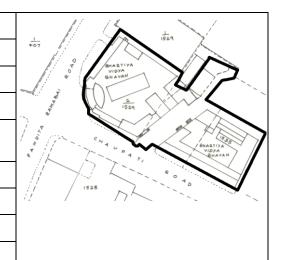

Card No.: D-1

Ward (Part): D-IV

**CS No.:** 1354

Plot Area: Not available

B U Area: Not available

Date: February, 2005

Record by: Gauri J, Uma P

Review by: Neera Adarkar

Internal: As above

External: As above

Photo T-IV-D:\Ward D\Arya

Ref.: Bhavan

| 1.0     | Denomination                        |                                                                                                                                                                                                                                                                                                                                                                                                                                                             |                       |        |                  |        |
|---------|-------------------------------------|-------------------------------------------------------------------------------------------------------------------------------------------------------------------------------------------------------------------------------------------------------------------------------------------------------------------------------------------------------------------------------------------------------------------------------------------------------------|-----------------------|--------|------------------|--------|
| 1.1     | Name of Premises                    | Arya Bhavan                                                                                                                                                                                                                                                                                                                                                                                                                                                 |                       |        |                  |        |
| 1.2     | Earlier Name                        | Not applicable                                                                                                                                                                                                                                                                                                                                                                                                                                              |                       |        |                  |        |
| 1.3     | Built in                            | Late 19 <sup>th</sup> Century                                                                                                                                                                                                                                                                                                                                                                                                                               | Extension Date (if    | any)   | Not applicable   |        |
| 2.0     | Access                              |                                                                                                                                                                                                                                                                                                                                                                                                                                                             |                       |        |                  |        |
| 2.1     | Main                                | Sardar Vallabhbhai                                                                                                                                                                                                                                                                                                                                                                                                                                          | Patel Marg            |        |                  |        |
| 2.2     | Subsidiary                          | Not applicable                                                                                                                                                                                                                                                                                                                                                                                                                                              |                       |        |                  |        |
| 3.0     | Ownership Pattern                   |                                                                                                                                                                                                                                                                                                                                                                                                                                                             |                       |        |                  |        |
| 3.1     | Present                             | Not available                                                                                                                                                                                                                                                                                                                                                                                                                                               |                       |        |                  |        |
| 3.2     | Past                                | Not available                                                                                                                                                                                                                                                                                                                                                                                                                                               |                       |        |                  |        |
| 3.3     | Status                              | Trust                                                                                                                                                                                                                                                                                                                                                                                                                                                       |                       |        |                  |        |
| 4.0     | Use                                 |                                                                                                                                                                                                                                                                                                                                                                                                                                                             |                       |        |                  |        |
| 4.1     | Present                             | Residential, Comm                                                                                                                                                                                                                                                                                                                                                                                                                                           | ercial, Institutional |        |                  |        |
| 4.2     | Past                                | Residential                                                                                                                                                                                                                                                                                                                                                                                                                                                 |                       |        |                  |        |
| 4.3     | Usage                               | Regular residential, commercial and institutional use                                                                                                                                                                                                                                                                                                                                                                                                       |                       |        |                  |        |
| 5.0     | Significance & Value Classification | 1                                                                                                                                                                                                                                                                                                                                                                                                                                                           |                       |        |                  |        |
| 5.1     | Townscape (Natural / Manmade)       | Located on a busy<br>near Dr. Dadasahe<br>North-South arteria                                                                                                                                                                                                                                                                                                                                                                                               | b Bhadkamkar Mar      |        |                  |        |
| 5.2     | Architectural Description           | One of the fine examples of exquisitely ornamental in Neo-classical vocabulary. Designed symmetrically in four bays with a large central pediment with dentils, supported by double height solid circular columns and decorative capitals. The end bays have twin slender columns. The balustrade on the first floor level, the terrace level and uniformly placed arch windows with prominent keystones attribute an integrated character to the building. |                       |        |                  |        |
| 5.3     | Intrinsic                           | One of the example area and existing in                                                                                                                                                                                                                                                                                                                                                                                                                     | •                     | _      | •                | Fort   |
| 5.4     | Value Classification                | A(arc), C(seh)                                                                                                                                                                                                                                                                                                                                                                                                                                              |                       | Recom  | mended Grade     | Ш      |
| 6.0     | Topography                          |                                                                                                                                                                                                                                                                                                                                                                                                                                                             |                       |        |                  |        |
| 6.1     | Floors                              | G + 3                                                                                                                                                                                                                                                                                                                                                                                                                                                       |                       |        |                  |        |
| 7.0     | Construction                        |                                                                                                                                                                                                                                                                                                                                                                                                                                                             |                       |        |                  |        |
| 7.1     | Plinth                              | 75 cms high masor                                                                                                                                                                                                                                                                                                                                                                                                                                           | nry plinth            |        |                  |        |
| 7.2     | Walls                               | 23 cms thick brick                                                                                                                                                                                                                                                                                                                                                                                                                                          | wall                  |        |                  |        |
| 7.3     | Floor                               | R.C.C. floor slab                                                                                                                                                                                                                                                                                                                                                                                                                                           |                       |        |                  |        |
| 7.4     | Stairs                              | Dog legged wooder                                                                                                                                                                                                                                                                                                                                                                                                                                           | n staircase           |        |                  |        |
| 7.5     | Openings                            | Semicircular openir folding glazed shutt                                                                                                                                                                                                                                                                                                                                                                                                                    |                       | and wo | ooden frames wit | th     |
| Adarkar | Associates. Architects              | 1                                                                                                                                                                                                                                                                                                                                                                                                                                                           |                       |        |                  | Ward D |