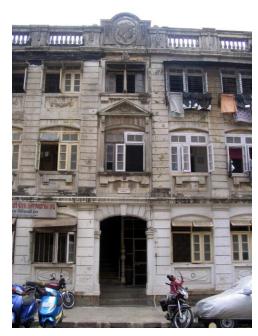

Internal: As above

External: As above

Photo T-IV-D:\Ward D\Arya

Ref.: Bhavan

| 1.0     | Denomination                        |                                                                                                                                                                                                                                                                                                                                                                                                                                                             |                       |        |                  |        |
|---------|-------------------------------------|-------------------------------------------------------------------------------------------------------------------------------------------------------------------------------------------------------------------------------------------------------------------------------------------------------------------------------------------------------------------------------------------------------------------------------------------------------------|-----------------------|--------|------------------|--------|
| 1.1     | Name of Premises                    | Arya Bhavan                                                                                                                                                                                                                                                                                                                                                                                                                                                 |                       |        |                  |        |
| 1.2     | Earlier Name                        | Not applicable                                                                                                                                                                                                                                                                                                                                                                                                                                              |                       |        |                  |        |
| 1.3     | Built in                            | Late 19 <sup>th</sup> Century                                                                                                                                                                                                                                                                                                                                                                                                                               | Extension Date (if    | any)   | Not applicable   |        |
| 2.0     | Access                              |                                                                                                                                                                                                                                                                                                                                                                                                                                                             |                       |        |                  |        |
| 2.1     | Main                                | Sardar Vallabhbhai                                                                                                                                                                                                                                                                                                                                                                                                                                          | Patel Marg            |        |                  |        |
| 2.2     | Subsidiary                          | Not applicable                                                                                                                                                                                                                                                                                                                                                                                                                                              |                       |        |                  |        |
| 3.0     | Ownership Pattern                   |                                                                                                                                                                                                                                                                                                                                                                                                                                                             |                       |        |                  |        |
| 3.1     | Present                             | Not available                                                                                                                                                                                                                                                                                                                                                                                                                                               |                       |        |                  |        |
| 3.2     | Past                                | Not available                                                                                                                                                                                                                                                                                                                                                                                                                                               |                       |        |                  |        |
| 3.3     | Status                              | Trust                                                                                                                                                                                                                                                                                                                                                                                                                                                       |                       |        |                  |        |
| 4.0     | Use                                 |                                                                                                                                                                                                                                                                                                                                                                                                                                                             |                       |        |                  |        |
| 4.1     | Present                             | Residential, Comm                                                                                                                                                                                                                                                                                                                                                                                                                                           | ercial, Institutional |        |                  |        |
| 4.2     | Past                                | Residential                                                                                                                                                                                                                                                                                                                                                                                                                                                 |                       |        |                  |        |
| 4.3     | Usage                               | Regular residential, commercial and institutional use                                                                                                                                                                                                                                                                                                                                                                                                       |                       |        |                  |        |
| 5.0     | Significance & Value Classification | 1                                                                                                                                                                                                                                                                                                                                                                                                                                                           |                       |        |                  |        |
| 5.1     | Townscape (Natural / Manmade)       | Located on a busy<br>near Dr. Dadasahe<br>North-South arteria                                                                                                                                                                                                                                                                                                                                                                                               | b Bhadkamkar Mar      |        |                  |        |
| 5.2     | Architectural Description           | One of the fine examples of exquisitely ornamental in Neo-classical vocabulary. Designed symmetrically in four bays with a large central pediment with dentils, supported by double height solid circular columns and decorative capitals. The end bays have twin slender columns. The balustrade on the first floor level, the terrace level and uniformly placed arch windows with prominent keystones attribute an integrated character to the building. |                       |        |                  |        |
| 5.3     | Intrinsic                           | One of the example area and existing in                                                                                                                                                                                                                                                                                                                                                                                                                     | •                     | _      | •                | Fort   |
| 5.4     | Value Classification                | A(arc), C(seh)                                                                                                                                                                                                                                                                                                                                                                                                                                              |                       | Recom  | mended Grade     | Ш      |
| 6.0     | Topography                          |                                                                                                                                                                                                                                                                                                                                                                                                                                                             |                       |        |                  |        |
| 6.1     | Floors                              | G + 3                                                                                                                                                                                                                                                                                                                                                                                                                                                       |                       |        |                  |        |
| 7.0     | Construction                        |                                                                                                                                                                                                                                                                                                                                                                                                                                                             |                       |        |                  |        |
| 7.1     | Plinth                              | 75 cms high masor                                                                                                                                                                                                                                                                                                                                                                                                                                           | nry plinth            |        |                  |        |
| 7.2     | Walls                               | 23 cms thick brick                                                                                                                                                                                                                                                                                                                                                                                                                                          | wall                  |        |                  |        |
| 7.3     | Floor                               | R.C.C. floor slab                                                                                                                                                                                                                                                                                                                                                                                                                                           |                       |        |                  |        |
| 7.4     | Stairs                              | Dog legged wooder                                                                                                                                                                                                                                                                                                                                                                                                                                           | n staircase           |        |                  |        |
| 7.5     | Openings                            | Semicircular openir folding glazed shutt                                                                                                                                                                                                                                                                                                                                                                                                                    |                       | and wo | ooden frames wit | th     |
| Adarkar | Associates. Architects              | 1                                                                                                                                                                                                                                                                                                                                                                                                                                                           |                       |        |                  | Ward D |

## Arya Bhavan

Front elevation

Semicircular windows

Detail of pediment on the front facade

Card No.: D-2

Ward (Part): D-IV

**CS No.:** 757

Plot Area: Not available