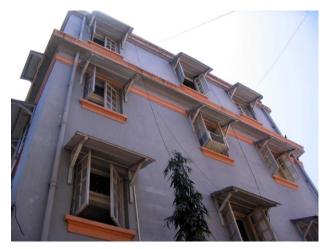

## Arya Bhavan

Front elevation

Semicircular windows

Detail of pediment on the front facade

Card No.: D-2

Ward (Part): D-IV

**CS No.:** 757

Plot Area: Not available