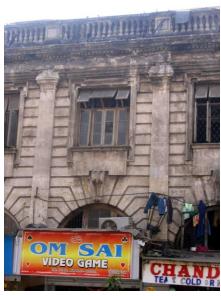

## Arya Bhavan

Front elevation

Semicircular windows

Detail of pediment on the front facade

Card No.: D-2

Ward (Part): D-IV

**CS No.:** 757

Plot Area: Not available