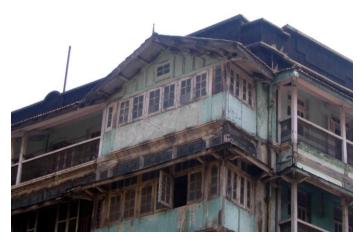

## Arya Bhavan

Front elevation

Semicircular windows

Detail of pediment on the front facade

Card No.: D-2

Ward (Part): D-IV

**CS No.:** 757

Plot Area: Not available