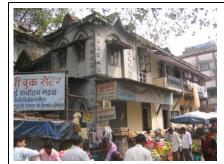

## Arya Bhavan

Front elevation

Semicircular windows

Detail of pediment on the front facade

Card No.: D-2

Ward (Part): D-IV

**CS No.:** 757

Plot Area: Not available