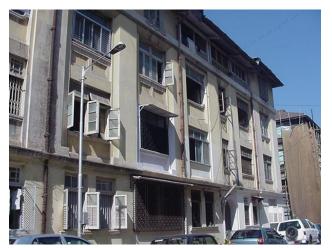

## Saboo Siddique

View from Sardar Vallabhbhai Patel Marg

Window opening is refilled and the dentils of the pediment are broken

Date encrypted on a key stone

Projecting balcony with decorative balustrade and brackets