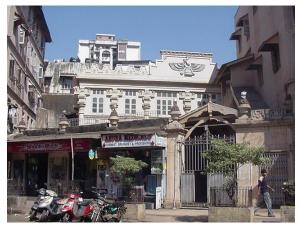

## Arya Bhavan

Front elevation

Semicircular windows

Detail of pediment on the front facade

Card No.: D-2

Ward (Part): D-IV

**CS No.:** 757

Plot Area: Not available