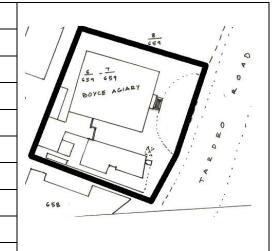

Card No.: D-1

Ward (Part): D-IV

**CS No.:** 1354

Plot Area: Not available

B U Area: Not available

Date: February, 2005

Record by: Gauri J, Uma P

Review by: Neera Adarkar

Internal: As above

External: As above

Photo T-IV-D:\Ward D\Arya

Ref.: Bhavan

| 1.0     | Denomination                        |                                                                                                                                                                                                                                                                                                                                                                                                                                                             |                       |        |                  |        |
|---------|-------------------------------------|-------------------------------------------------------------------------------------------------------------------------------------------------------------------------------------------------------------------------------------------------------------------------------------------------------------------------------------------------------------------------------------------------------------------------------------------------------------|-----------------------|--------|------------------|--------|
| 1.1     | Name of Premises                    | Arya Bhavan                                                                                                                                                                                                                                                                                                                                                                                                                                                 |                       |        |                  |        |
| 1.2     | Earlier Name                        | Not applicable                                                                                                                                                                                                                                                                                                                                                                                                                                              |                       |        |                  |        |
| 1.3     | Built in                            | Late 19 <sup>th</sup> Century                                                                                                                                                                                                                                                                                                                                                                                                                               | Extension Date (if    | any)   | Not applicable   |        |
| 2.0     | Access                              |                                                                                                                                                                                                                                                                                                                                                                                                                                                             |                       |        |                  |        |
| 2.1     | Main                                | Sardar Vallabhbhai                                                                                                                                                                                                                                                                                                                                                                                                                                          | Patel Marg            |        |                  |        |
| 2.2     | Subsidiary                          | Not applicable                                                                                                                                                                                                                                                                                                                                                                                                                                              |                       |        |                  |        |
| 3.0     | Ownership Pattern                   |                                                                                                                                                                                                                                                                                                                                                                                                                                                             |                       |        |                  |        |
| 3.1     | Present                             | Not available                                                                                                                                                                                                                                                                                                                                                                                                                                               |                       |        |                  |        |
| 3.2     | Past                                | Not available                                                                                                                                                                                                                                                                                                                                                                                                                                               |                       |        |                  |        |
| 3.3     | Status                              | Trust                                                                                                                                                                                                                                                                                                                                                                                                                                                       |                       |        |                  |        |
| 4.0     | Use                                 |                                                                                                                                                                                                                                                                                                                                                                                                                                                             |                       |        |                  |        |
| 4.1     | Present                             | Residential, Comm                                                                                                                                                                                                                                                                                                                                                                                                                                           | ercial, Institutional |        |                  |        |
| 4.2     | Past                                | Residential                                                                                                                                                                                                                                                                                                                                                                                                                                                 |                       |        |                  |        |
| 4.3     | Usage                               | Regular residential, commercial and institutional use                                                                                                                                                                                                                                                                                                                                                                                                       |                       |        |                  |        |
| 5.0     | Significance & Value Classification | 1                                                                                                                                                                                                                                                                                                                                                                                                                                                           |                       |        |                  |        |
| 5.1     | Townscape (Natural / Manmade)       | Located on a busy<br>near Dr. Dadasahe<br>North-South arteria                                                                                                                                                                                                                                                                                                                                                                                               | b Bhadkamkar Mar      |        |                  |        |
| 5.2     | Architectural Description           | One of the fine examples of exquisitely ornamental in Neo-classical vocabulary. Designed symmetrically in four bays with a large central pediment with dentils, supported by double height solid circular columns and decorative capitals. The end bays have twin slender columns. The balustrade on the first floor level, the terrace level and uniformly placed arch windows with prominent keystones attribute an integrated character to the building. |                       |        |                  |        |
| 5.3     | Intrinsic                           | One of the example area and existing in                                                                                                                                                                                                                                                                                                                                                                                                                     | •                     | _      | •                | Fort   |
| 5.4     | Value Classification                | A(arc), C(seh)                                                                                                                                                                                                                                                                                                                                                                                                                                              |                       | Recom  | mended Grade     | Ш      |
| 6.0     | Topography                          |                                                                                                                                                                                                                                                                                                                                                                                                                                                             |                       |        |                  |        |
| 6.1     | Floors                              | G + 3                                                                                                                                                                                                                                                                                                                                                                                                                                                       |                       |        |                  |        |
| 7.0     | Construction                        |                                                                                                                                                                                                                                                                                                                                                                                                                                                             |                       |        |                  |        |
| 7.1     | Plinth                              | 75 cms high masor                                                                                                                                                                                                                                                                                                                                                                                                                                           | nry plinth            |        |                  |        |
| 7.2     | Walls                               | 23 cms thick brick                                                                                                                                                                                                                                                                                                                                                                                                                                          | wall                  |        |                  |        |
| 7.3     | Floor                               | R.C.C. floor slab                                                                                                                                                                                                                                                                                                                                                                                                                                           |                       |        |                  |        |
| 7.4     | Stairs                              | Dog legged wooder                                                                                                                                                                                                                                                                                                                                                                                                                                           | n staircase           |        |                  |        |
| 7.5     | Openings                            | Semicircular openir folding glazed shutt                                                                                                                                                                                                                                                                                                                                                                                                                    |                       | and wo | ooden frames wit | th     |
| Adarkar | Associates. Architects              | 1                                                                                                                                                                                                                                                                                                                                                                                                                                                           |                       |        |                  | Ward D |