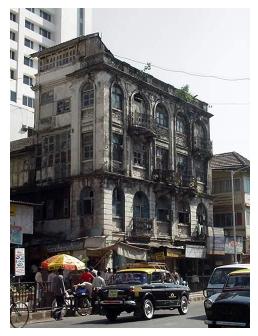

## Arya Bhavan

Front elevation

Semicircular windows

Detail of pediment on the front facade

Card No.: D-2

Ward (Part): D-IV

**CS No.:** 757

Plot Area: Not available