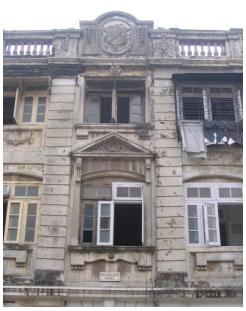

Internal: As above

External: As above

Photo T-IV-D:\Ward D\Arya

Ref.: Bhavan

| 1.0     | Denomination                        |                                                                                                                                                                                                                                                                                                                                                                                                                                                             |                       |        |                  |        |
|---------|-------------------------------------|-------------------------------------------------------------------------------------------------------------------------------------------------------------------------------------------------------------------------------------------------------------------------------------------------------------------------------------------------------------------------------------------------------------------------------------------------------------|-----------------------|--------|------------------|--------|
| 1.1     | Name of Premises                    | Arya Bhavan                                                                                                                                                                                                                                                                                                                                                                                                                                                 |                       |        |                  |        |
| 1.2     | Earlier Name                        | Not applicable                                                                                                                                                                                                                                                                                                                                                                                                                                              |                       |        |                  |        |
| 1.3     | Built in                            | Late 19 <sup>th</sup> Century                                                                                                                                                                                                                                                                                                                                                                                                                               | Extension Date (if    | any)   | Not applicable   |        |
| 2.0     | Access                              |                                                                                                                                                                                                                                                                                                                                                                                                                                                             |                       |        |                  |        |
| 2.1     | Main                                | Sardar Vallabhbhai                                                                                                                                                                                                                                                                                                                                                                                                                                          | Patel Marg            |        |                  |        |
| 2.2     | Subsidiary                          | Not applicable                                                                                                                                                                                                                                                                                                                                                                                                                                              |                       |        |                  |        |
| 3.0     | Ownership Pattern                   |                                                                                                                                                                                                                                                                                                                                                                                                                                                             |                       |        |                  |        |
| 3.1     | Present                             | Not available                                                                                                                                                                                                                                                                                                                                                                                                                                               |                       |        |                  |        |
| 3.2     | Past                                | Not available                                                                                                                                                                                                                                                                                                                                                                                                                                               |                       |        |                  |        |
| 3.3     | Status                              | Trust                                                                                                                                                                                                                                                                                                                                                                                                                                                       |                       |        |                  |        |
| 4.0     | Use                                 |                                                                                                                                                                                                                                                                                                                                                                                                                                                             |                       |        |                  |        |
| 4.1     | Present                             | Residential, Comm                                                                                                                                                                                                                                                                                                                                                                                                                                           | ercial, Institutional |        |                  |        |
| 4.2     | Past                                | Residential                                                                                                                                                                                                                                                                                                                                                                                                                                                 |                       |        |                  |        |
| 4.3     | Usage                               | Regular residential, commercial and institutional use                                                                                                                                                                                                                                                                                                                                                                                                       |                       |        |                  |        |
| 5.0     | Significance & Value Classification | 1                                                                                                                                                                                                                                                                                                                                                                                                                                                           |                       |        |                  |        |
| 5.1     | Townscape (Natural / Manmade)       | Located on a busy<br>near Dr. Dadasahe<br>North-South arteria                                                                                                                                                                                                                                                                                                                                                                                               | b Bhadkamkar Mar      |        |                  |        |
| 5.2     | Architectural Description           | One of the fine examples of exquisitely ornamental in Neo-classical vocabulary. Designed symmetrically in four bays with a large central pediment with dentils, supported by double height solid circular columns and decorative capitals. The end bays have twin slender columns. The balustrade on the first floor level, the terrace level and uniformly placed arch windows with prominent keystones attribute an integrated character to the building. |                       |        |                  |        |
| 5.3     | Intrinsic                           | One of the example area and existing in                                                                                                                                                                                                                                                                                                                                                                                                                     | •                     | _      | •                | Fort   |
| 5.4     | Value Classification                | A(arc), C(seh)                                                                                                                                                                                                                                                                                                                                                                                                                                              |                       | Recom  | mended Grade     | Ш      |
| 6.0     | Topography                          |                                                                                                                                                                                                                                                                                                                                                                                                                                                             |                       |        |                  |        |
| 6.1     | Floors                              | G + 3                                                                                                                                                                                                                                                                                                                                                                                                                                                       |                       |        |                  |        |
| 7.0     | Construction                        |                                                                                                                                                                                                                                                                                                                                                                                                                                                             |                       |        |                  |        |
| 7.1     | Plinth                              | 75 cms high masor                                                                                                                                                                                                                                                                                                                                                                                                                                           | nry plinth            |        |                  |        |
| 7.2     | Walls                               | 23 cms thick brick                                                                                                                                                                                                                                                                                                                                                                                                                                          | wall                  |        |                  |        |
| 7.3     | Floor                               | R.C.C. floor slab                                                                                                                                                                                                                                                                                                                                                                                                                                           |                       |        |                  |        |
| 7.4     | Stairs                              | Dog legged wooder                                                                                                                                                                                                                                                                                                                                                                                                                                           | n staircase           |        |                  |        |
| 7.5     | Openings                            | Semicircular openir folding glazed shutt                                                                                                                                                                                                                                                                                                                                                                                                                    |                       | and wo | ooden frames wit | th     |
| Adarkar | Associates. Architects              | 1                                                                                                                                                                                                                                                                                                                                                                                                                                                           |                       |        |                  | Ward D |

## Arya Bhavan

Front elevation

Semicircular windows

Detail of pediment on the front facade

Card No.: D-2

Ward (Part): D-IV

**CS No.:** 757

Plot Area: Not available