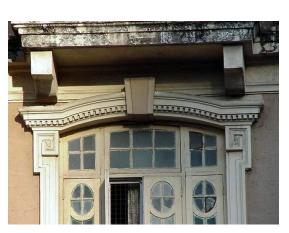

## Arya Bhavan

Front elevation

Semicircular windows

Detail of pediment on the front facade

Card No.: D-2

Ward (Part): D-IV

**CS No.:** 757

Plot Area: Not available