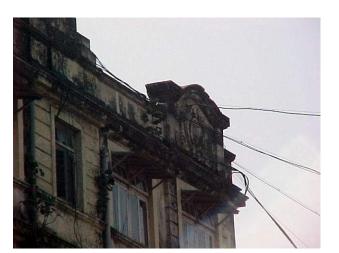

## Arya Bhavan

Front elevation

Semicircular windows

Detail of pediment on the front facade

Card No.: D-2

Ward (Part): D-IV

**CS No.:** 757

Plot Area: Not available