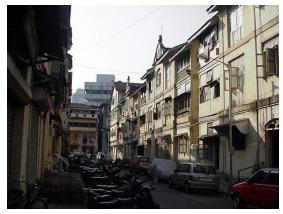

## Saboo Siddique

View from Sardar Vallabhbhai Patel Marg

Window opening is refilled and the dentils of the pediment are broken

Date encrypted on a key stone

Projecting balcony with decorative balustrade and brackets