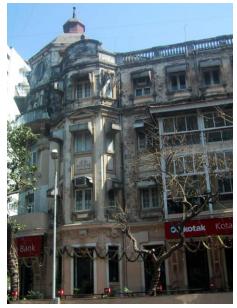

## Arya Bhavan

Front elevation

Semicircular windows

Detail of pediment on the front facade

Card No.: D-2

Ward (Part): D-IV

**CS No.:** 757

Plot Area: Not available