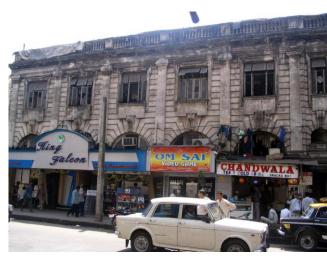

## Arya Bhavan

Front elevation

Semicircular windows

Detail of pediment on the front facade

Card No.: D-2

Ward (Part): D-IV

**CS No.:** 757

Plot Area: Not available