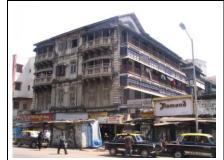

## Arya Bhavan

Front elevation

Semicircular windows

Detail of pediment on the front facade

Card No.: D-2

Ward (Part): D-IV

**CS No.:** 757

Plot Area: Not available