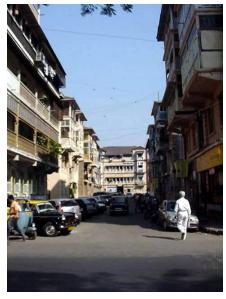

## Arya Bhavan

Front elevation

Semicircular windows

Detail of pediment on the front facade

Card No.: D-2

Ward (Part): D-IV

**CS No.:** 757

Plot Area: Not available