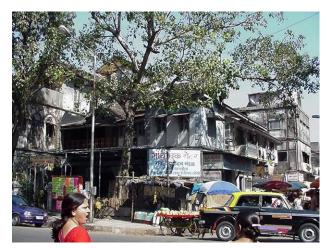

## Arya Bhavan

Front elevation

Semicircular windows

Detail of pediment on the front facade

Card No.: D-2

Ward (Part): D-IV

**CS No.:** 757

Plot Area: Not available