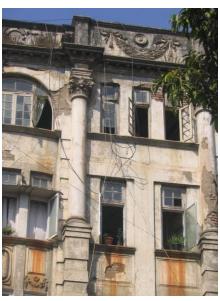

## Arya Bhavan

Front elevation

Semicircular windows

Detail of pediment on the front facade

Card No.: D-2

Ward (Part): D-IV

**CS No.:** 757

Plot Area: Not available