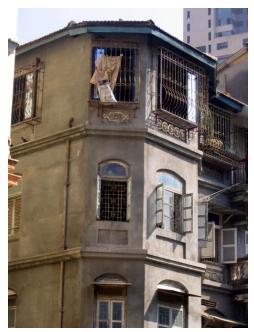

## Arya Bhavan

Front elevation

Semicircular windows

Detail of pediment on the front facade

Card No.: D-2

Ward (Part): D-IV

**CS No.:** 757

Plot Area: Not available