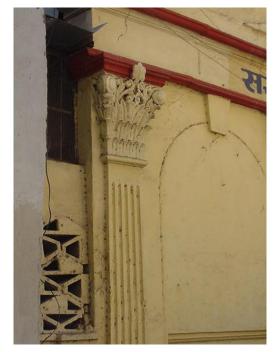

## Arya Bhavan

Front elevation

Semicircular windows

Detail of pediment on the front facade

Card No.: D-2

Ward (Part): D-IV

**CS No.:** 757

Plot Area: Not available