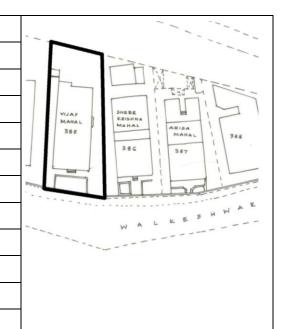

Card No.: D-1

Ward (Part): D-IV

**CS No.:** 1354

Plot Area: Not available

B U Area: Not available

Date: February, 2005

Record by: Gauri J, Uma P

Review by: Neera Adarkar

Internal: As above

External: As above

Photo T-IV-D:\Ward D\Arya

Ref.: Bhavan

| 1.0     | Denomination                        |                                                                                                                                                                                                                                                                                                                                                                                                                                                             |                       |        |                  |        |
|---------|-------------------------------------|-------------------------------------------------------------------------------------------------------------------------------------------------------------------------------------------------------------------------------------------------------------------------------------------------------------------------------------------------------------------------------------------------------------------------------------------------------------|-----------------------|--------|------------------|--------|
| 1.1     | Name of Premises                    | Arya Bhavan                                                                                                                                                                                                                                                                                                                                                                                                                                                 |                       |        |                  |        |
| 1.2     | Earlier Name                        | Not applicable                                                                                                                                                                                                                                                                                                                                                                                                                                              |                       |        |                  |        |
| 1.3     | Built in                            | Late 19 <sup>th</sup> Century                                                                                                                                                                                                                                                                                                                                                                                                                               | Extension Date (if    | any)   | Not applicable   |        |
| 2.0     | Access                              |                                                                                                                                                                                                                                                                                                                                                                                                                                                             |                       |        |                  |        |
| 2.1     | Main                                | Sardar Vallabhbhai                                                                                                                                                                                                                                                                                                                                                                                                                                          | Patel Marg            |        |                  |        |
| 2.2     | Subsidiary                          | Not applicable                                                                                                                                                                                                                                                                                                                                                                                                                                              |                       |        |                  |        |
| 3.0     | Ownership Pattern                   |                                                                                                                                                                                                                                                                                                                                                                                                                                                             |                       |        |                  |        |
| 3.1     | Present                             | Not available                                                                                                                                                                                                                                                                                                                                                                                                                                               |                       |        |                  |        |
| 3.2     | Past                                | Not available                                                                                                                                                                                                                                                                                                                                                                                                                                               |                       |        |                  |        |
| 3.3     | Status                              | Trust                                                                                                                                                                                                                                                                                                                                                                                                                                                       |                       |        |                  |        |
| 4.0     | Use                                 |                                                                                                                                                                                                                                                                                                                                                                                                                                                             |                       |        |                  |        |
| 4.1     | Present                             | Residential, Comm                                                                                                                                                                                                                                                                                                                                                                                                                                           | ercial, Institutional |        |                  |        |
| 4.2     | Past                                | Residential                                                                                                                                                                                                                                                                                                                                                                                                                                                 |                       |        |                  |        |
| 4.3     | Usage                               | Regular residential, commercial and institutional use                                                                                                                                                                                                                                                                                                                                                                                                       |                       |        |                  |        |
| 5.0     | Significance & Value Classification | 1                                                                                                                                                                                                                                                                                                                                                                                                                                                           |                       |        |                  |        |
| 5.1     | Townscape (Natural / Manmade)       | Located on a busy<br>near Dr. Dadasahe<br>North-South arteria                                                                                                                                                                                                                                                                                                                                                                                               | b Bhadkamkar Mar      |        |                  |        |
| 5.2     | Architectural Description           | One of the fine examples of exquisitely ornamental in Neo-classical vocabulary. Designed symmetrically in four bays with a large central pediment with dentils, supported by double height solid circular columns and decorative capitals. The end bays have twin slender columns. The balustrade on the first floor level, the terrace level and uniformly placed arch windows with prominent keystones attribute an integrated character to the building. |                       |        |                  |        |
| 5.3     | Intrinsic                           | One of the example area and existing in                                                                                                                                                                                                                                                                                                                                                                                                                     | •                     | _      | •                | Fort   |
| 5.4     | Value Classification                | A(arc), C(seh)                                                                                                                                                                                                                                                                                                                                                                                                                                              |                       | Recom  | mended Grade     | Ш      |
| 6.0     | Topography                          |                                                                                                                                                                                                                                                                                                                                                                                                                                                             |                       |        |                  |        |
| 6.1     | Floors                              | G + 3                                                                                                                                                                                                                                                                                                                                                                                                                                                       |                       |        |                  |        |
| 7.0     | Construction                        |                                                                                                                                                                                                                                                                                                                                                                                                                                                             |                       |        |                  |        |
| 7.1     | Plinth                              | 75 cms high masor                                                                                                                                                                                                                                                                                                                                                                                                                                           | nry plinth            |        |                  |        |
| 7.2     | Walls                               | 23 cms thick brick                                                                                                                                                                                                                                                                                                                                                                                                                                          | wall                  |        |                  |        |
| 7.3     | Floor                               | R.C.C. floor slab                                                                                                                                                                                                                                                                                                                                                                                                                                           |                       |        |                  |        |
| 7.4     | Stairs                              | Dog legged wooder                                                                                                                                                                                                                                                                                                                                                                                                                                           | n staircase           |        |                  |        |
| 7.5     | Openings                            | Semicircular openir folding glazed shutt                                                                                                                                                                                                                                                                                                                                                                                                                    |                       | and wo | ooden frames wit | th     |
| Adarkar | Associates. Architects              | 1                                                                                                                                                                                                                                                                                                                                                                                                                                                           |                       |        |                  | Ward D |