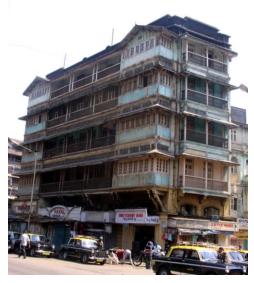

## Saboo Siddique

View from Sardar Vallabhbhai Patel Marg

Window opening is refilled and the dentils of the pediment are broken

Date encrypted on a key stone

Projecting balcony with decorative balustrade and brackets