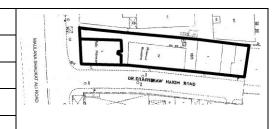

Card No.: D-1

Ward (Part): D-IV

**CS No.:** 1354

Plot Area: Not available

B U Area: Not available

Date: February, 2005

Record by: Gauri J, Uma P

Review by: Neera Adarkar

Internal: As above

External: As above

Photo T-IV-D:\Ward D\Arya

Ref.: Bhavan

| 1.0     | Denomination                        |                                                                                                                                                                                                                                                                                                                                                                                                                                                             |                       |        |                  |        |
|---------|-------------------------------------|-------------------------------------------------------------------------------------------------------------------------------------------------------------------------------------------------------------------------------------------------------------------------------------------------------------------------------------------------------------------------------------------------------------------------------------------------------------|-----------------------|--------|------------------|--------|
| 1.1     | Name of Premises                    | Arya Bhavan                                                                                                                                                                                                                                                                                                                                                                                                                                                 |                       |        |                  |        |
| 1.2     | Earlier Name                        | Not applicable                                                                                                                                                                                                                                                                                                                                                                                                                                              |                       |        |                  |        |
| 1.3     | Built in                            | Late 19 <sup>th</sup> Century                                                                                                                                                                                                                                                                                                                                                                                                                               | Extension Date (if    | any)   | Not applicable   |        |
| 2.0     | Access                              |                                                                                                                                                                                                                                                                                                                                                                                                                                                             |                       |        |                  |        |
| 2.1     | Main                                | Sardar Vallabhbhai                                                                                                                                                                                                                                                                                                                                                                                                                                          | Patel Marg            |        |                  |        |
| 2.2     | Subsidiary                          | Not applicable                                                                                                                                                                                                                                                                                                                                                                                                                                              |                       |        |                  |        |
| 3.0     | Ownership Pattern                   |                                                                                                                                                                                                                                                                                                                                                                                                                                                             |                       |        |                  |        |
| 3.1     | Present                             | Not available                                                                                                                                                                                                                                                                                                                                                                                                                                               |                       |        |                  |        |
| 3.2     | Past                                | Not available                                                                                                                                                                                                                                                                                                                                                                                                                                               |                       |        |                  |        |
| 3.3     | Status                              | Trust                                                                                                                                                                                                                                                                                                                                                                                                                                                       |                       |        |                  |        |
| 4.0     | Use                                 |                                                                                                                                                                                                                                                                                                                                                                                                                                                             |                       |        |                  |        |
| 4.1     | Present                             | Residential, Comm                                                                                                                                                                                                                                                                                                                                                                                                                                           | ercial, Institutional |        |                  |        |
| 4.2     | Past                                | Residential                                                                                                                                                                                                                                                                                                                                                                                                                                                 |                       |        |                  |        |
| 4.3     | Usage                               | Regular residential, commercial and institutional use                                                                                                                                                                                                                                                                                                                                                                                                       |                       |        |                  |        |
| 5.0     | Significance & Value Classification | 1                                                                                                                                                                                                                                                                                                                                                                                                                                                           |                       |        |                  |        |
| 5.1     | Townscape (Natural / Manmade)       | Located on a busy<br>near Dr. Dadasahe<br>North-South arteria                                                                                                                                                                                                                                                                                                                                                                                               | b Bhadkamkar Mar      |        |                  |        |
| 5.2     | Architectural Description           | One of the fine examples of exquisitely ornamental in Neo-classical vocabulary. Designed symmetrically in four bays with a large central pediment with dentils, supported by double height solid circular columns and decorative capitals. The end bays have twin slender columns. The balustrade on the first floor level, the terrace level and uniformly placed arch windows with prominent keystones attribute an integrated character to the building. |                       |        |                  |        |
| 5.3     | Intrinsic                           | One of the example area and existing in                                                                                                                                                                                                                                                                                                                                                                                                                     | •                     | _      | •                | Fort   |
| 5.4     | Value Classification                | A(arc), C(seh)                                                                                                                                                                                                                                                                                                                                                                                                                                              |                       | Recom  | mended Grade     | Ш      |
| 6.0     | Topography                          |                                                                                                                                                                                                                                                                                                                                                                                                                                                             |                       |        |                  |        |
| 6.1     | Floors                              | G + 3                                                                                                                                                                                                                                                                                                                                                                                                                                                       |                       |        |                  |        |
| 7.0     | Construction                        |                                                                                                                                                                                                                                                                                                                                                                                                                                                             |                       |        |                  |        |
| 7.1     | Plinth                              | 75 cms high masor                                                                                                                                                                                                                                                                                                                                                                                                                                           | nry plinth            |        |                  |        |
| 7.2     | Walls                               | 23 cms thick brick                                                                                                                                                                                                                                                                                                                                                                                                                                          | wall                  |        |                  |        |
| 7.3     | Floor                               | R.C.C. floor slab                                                                                                                                                                                                                                                                                                                                                                                                                                           |                       |        |                  |        |
| 7.4     | Stairs                              | Dog legged wooder                                                                                                                                                                                                                                                                                                                                                                                                                                           | n staircase           |        |                  |        |
| 7.5     | Openings                            | Semicircular openir folding glazed shutt                                                                                                                                                                                                                                                                                                                                                                                                                    |                       | and wo | ooden frames wit | th     |
| Adarkar | Associates. Architects              | 1                                                                                                                                                                                                                                                                                                                                                                                                                                                           |                       |        |                  | Ward D |

| 7.6  | Roofing                                                  | Combination of flat roof terrace and sloping roof                                                                                                                                                                                                                                        |  |  |
|------|----------------------------------------------------------|------------------------------------------------------------------------------------------------------------------------------------------------------------------------------------------------------------------------------------------------------------------------------------------|--|--|
| 7.7  | Articulation                                             | Façade has a pediment in the centre with dentils below, which continue to be under the cornice band of terrace floor level. Ionic columns flanking from first to second floor. Cornice bands at all floor level. Typical decorative balustrades at first floor window level and terrace. |  |  |
| 7.8  | Finishes                                                 | Internally and externally cement plastered and painted                                                                                                                                                                                                                                   |  |  |
| 7.9  | Interiors (Movable & Immovable)                          | Interiors, not of heritage value                                                                                                                                                                                                                                                         |  |  |
| 7.10 | Compound / Fence / Gate                                  | Not provided                                                                                                                                                                                                                                                                             |  |  |
| 7.11 | Curtilage / Unbuilt Space / Out<br>Buildings / Landscape | Marginal side open spaces                                                                                                                                                                                                                                                                |  |  |
| 8.0  | Services & Utilities                                     |                                                                                                                                                                                                                                                                                          |  |  |
| 8.1  | Lighting                                                 | Natural and artificial, good natural lighting                                                                                                                                                                                                                                            |  |  |
| 8.2  | Ventilation                                              | Natural and artificial, good natural ventilation                                                                                                                                                                                                                                         |  |  |
| 8.3  | Electricity                                              | BEST                                                                                                                                                                                                                                                                                     |  |  |
| 8.4  | Water Supply                                             | MCGM                                                                                                                                                                                                                                                                                     |  |  |
| 8.5  | Drainage (Plumbing and Sanitation)                       | MCGM                                                                                                                                                                                                                                                                                     |  |  |
| 8.6  | Fire precaution                                          | Not provided                                                                                                                                                                                                                                                                             |  |  |
| 8.7  | Other (HVAC / BMS / Security Systems)                    | Not provided                                                                                                                                                                                                                                                                             |  |  |
| 9.0  | Condition                                                |                                                                                                                                                                                                                                                                                          |  |  |
| 9.1  | Plinth                                                   | Fair (No settlement or cracks observed)                                                                                                                                                                                                                                                  |  |  |
| 9.2  | Walls                                                    | Fair (Well maintained)                                                                                                                                                                                                                                                                   |  |  |
| 9.3  | Floor                                                    | Fair (No sagging observed)                                                                                                                                                                                                                                                               |  |  |
| 9.4  | Stairs                                                   | Fair (Wooden members need maintenance)                                                                                                                                                                                                                                                   |  |  |
| 9.5  | Openings                                                 | Fair (Wooden members need maintenance)                                                                                                                                                                                                                                                   |  |  |
| 9.6  | Roofing                                                  | Good (No leakage observed)                                                                                                                                                                                                                                                               |  |  |
| 9.7  | Articulation & Finishes                                  | Good (Well maintained)                                                                                                                                                                                                                                                                   |  |  |
| 9.8  | Services                                                 | Fair (Drainage pipes need no replacement)                                                                                                                                                                                                                                                |  |  |
| 9.9  | Outbuildings                                             | Fair                                                                                                                                                                                                                                                                                     |  |  |
| 9.10 | Overall condition                                        | Fair Maintenance level Fair                                                                                                                                                                                                                                                              |  |  |
| 10.0 | Transformation                                           |                                                                                                                                                                                                                                                                                          |  |  |
| 10.1 | Form                                                     | Ground floor openings are fully glazed.                                                                                                                                                                                                                                                  |  |  |
| 10.2 | Structure                                                | No transformation                                                                                                                                                                                                                                                                        |  |  |
| 10.3 | Articulation & Finishes                                  | No transformation                                                                                                                                                                                                                                                                        |  |  |
| 11.0 | DP Remarks / Perceived Threats                           | None                                                                                                                                                                                                                                                                                     |  |  |
| 12.0 | Additional Notes / References / Documents Available      | Documents: C.S. Sheets, D.P. Sheets, Eicher City Maps-Mumbai.                                                                                                                                                                                                                            |  |  |

## Arya Bhavan

Front elevation

Semicircular windows

Detail of pediment on the front facade

Card No.: D-2

Ward (Part): D-IV

**CS No.:** 757

Plot Area: Not available