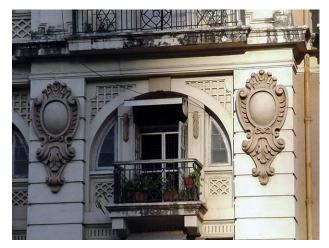

## Arya Bhavan

Front elevation

Semicircular windows

Detail of pediment on the front facade

Card No.: D-2

Ward (Part): D-IV

**CS No.:** 757

Plot Area: Not available