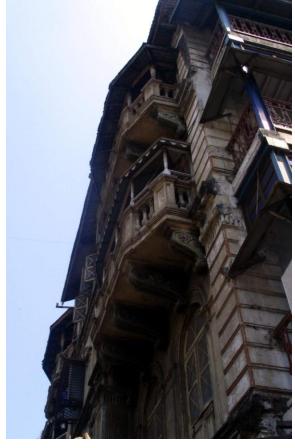

## Arya Bhavan

Front elevation

Semicircular windows

Detail of pediment on the front facade

Card No.: D-2

Ward (Part): D-IV

**CS No.:** 757

Plot Area: Not available