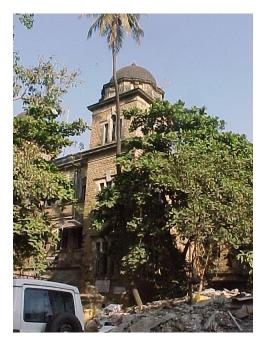

## Saboo Siddique

View from Sardar Vallabhbhai Patel Marg

Window opening is refilled and the dentils of the pediment are broken

Date encrypted on a key stone

Projecting balcony with decorative balustrade and brackets