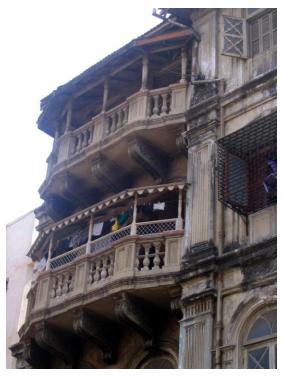

| 1.0        | Denomination                        |                                                                                       |                                                                                                                                                                                                                                                                                                                                                                              |             |                    |      |
|------------|-------------------------------------|---------------------------------------------------------------------------------------|------------------------------------------------------------------------------------------------------------------------------------------------------------------------------------------------------------------------------------------------------------------------------------------------------------------------------------------------------------------------------|-------------|--------------------|------|
| 1.1        | Name of Premises                    | Saboo Siddique                                                                        |                                                                                                                                                                                                                                                                                                                                                                              |             |                    |      |
| 1.2        | Earlier Name                        | Not applicable                                                                        |                                                                                                                                                                                                                                                                                                                                                                              |             |                    |      |
| 1.3        | Built in                            | 1919                                                                                  | Extension Date (if                                                                                                                                                                                                                                                                                                                                                           | any)        | Not applicable     |      |
| 2.0        | Access                              |                                                                                       |                                                                                                                                                                                                                                                                                                                                                                              |             |                    |      |
| 2.1        | Main                                | Sardar Vallabhbha                                                                     | i Patel Marg, Khetw                                                                                                                                                                                                                                                                                                                                                          | adi .       |                    |      |
| 2.2        | Subsidiary                          | Khetwadi 1st Lane                                                                     | Khetwadi 1 <sup>st</sup> Lane                                                                                                                                                                                                                                                                                                                                                |             |                    |      |
| 3.0        | Ownership Pattern                   |                                                                                       |                                                                                                                                                                                                                                                                                                                                                                              |             |                    |      |
| 3.1        | Present                             | Not available                                                                         |                                                                                                                                                                                                                                                                                                                                                                              |             |                    |      |
| 3.2        | Past                                | Not available                                                                         |                                                                                                                                                                                                                                                                                                                                                                              |             |                    |      |
| 3.3        | Status                              | Tenanted                                                                              |                                                                                                                                                                                                                                                                                                                                                                              |             |                    |      |
| 4.0        | Use                                 |                                                                                       |                                                                                                                                                                                                                                                                                                                                                                              |             |                    |      |
| 4.1        | Present                             | Residential, Comm                                                                     | nercial                                                                                                                                                                                                                                                                                                                                                                      |             |                    |      |
| 4.2        | Past                                | Residential, Comn                                                                     | Residential, Commercial                                                                                                                                                                                                                                                                                                                                                      |             |                    |      |
| 4.3        | Usage                               | Regular residentia                                                                    | l and commercial us                                                                                                                                                                                                                                                                                                                                                          | se          |                    |      |
| 5.0        | Significance & Value Classification | on                                                                                    |                                                                                                                                                                                                                                                                                                                                                                              |             |                    |      |
| 5.1        | Townscape (Natural / Manmade)       | A corner building of high rise skyline of                                             | on Sardar Vallabhbh<br>this major road.                                                                                                                                                                                                                                                                                                                                      | ai Patel    | Marg maintainir    | ng   |
| 5.2        | Architectural Description           | ground floor, recta<br>with arches on the<br>balustrade have de<br>decorative cornice | Exposed Yellow Malad stone building, with arched entrance on ground floor, rectangular windows with pediments for first floor and with arches on the second floor. The windows terrace parapet have balustrade have decorative pediment above third floor with decorative cornice band with dentils. The top floor has pilasters with decorative capitals. Good workmanship. |             |                    |      |
| 5.3        | Intrinsic                           | is largly occupied I                                                                  | e 1919 is written in C<br>by Gujrathi trading c<br>ments in the vicinity                                                                                                                                                                                                                                                                                                     | ommuni      |                    |      |
| 5.4        | Value Classification                | A(arc), B(des), I(so                                                                  | ce), A(his)                                                                                                                                                                                                                                                                                                                                                                  | Recom       | mended Grade       | Ш    |
| 6.0        | Topography                          |                                                                                       |                                                                                                                                                                                                                                                                                                                                                                              |             |                    |      |
| 6.1        |                                     |                                                                                       |                                                                                                                                                                                                                                                                                                                                                                              |             |                    |      |
| 7.0        | Floors                              | G + 4                                                                                 |                                                                                                                                                                                                                                                                                                                                                                              |             |                    |      |
| 1.0        | Floors  Construction                | G + 4                                                                                 |                                                                                                                                                                                                                                                                                                                                                                              |             |                    |      |
| 7.1        |                                     |                                                                                       | in coursed stone m                                                                                                                                                                                                                                                                                                                                                           | asonry      |                    |      |
|            | Construction                        |                                                                                       |                                                                                                                                                                                                                                                                                                                                                                              | asonry      |                    |      |
| 7.1        | Construction Plinth                 | Basalt stone plinth                                                                   | walls                                                                                                                                                                                                                                                                                                                                                                        | asonry      |                    |      |
| 7.1<br>7.2 | Construction Plinth Walls           | Basalt stone plinth Brick load bearing Wooden joist floor                             | walls                                                                                                                                                                                                                                                                                                                                                                        | · · · · · · | straight flight al | bove |

| 7.6  | Roofing                                                  | Flat roof with terrace                                                                                                                                                                                                                                                                                                                                                                                                                                                                                                                                                                                               |  |  |
|------|----------------------------------------------------------|----------------------------------------------------------------------------------------------------------------------------------------------------------------------------------------------------------------------------------------------------------------------------------------------------------------------------------------------------------------------------------------------------------------------------------------------------------------------------------------------------------------------------------------------------------------------------------------------------------------------|--|--|
| 7.7  | Articulation                                             | Cornice bands, arched rectangular pediments, balustrades balconies on carved brackets                                                                                                                                                                                                                                                                                                                                                                                                                                                                                                                                |  |  |
| 7.8  | Finishes                                                 | Malad stone externally, Internally plastered and painted.                                                                                                                                                                                                                                                                                                                                                                                                                                                                                                                                                            |  |  |
| 7.9  | Interiors (Movable & Immovable)                          | Interiors, not of heritage value                                                                                                                                                                                                                                                                                                                                                                                                                                                                                                                                                                                     |  |  |
| 7.10 | Compound / Fence / Gate                                  | Not provided                                                                                                                                                                                                                                                                                                                                                                                                                                                                                                                                                                                                         |  |  |
| 7.11 | Curtilage / Unbuilt Space / Out<br>Buildings / Landscape | No provision of open space around                                                                                                                                                                                                                                                                                                                                                                                                                                                                                                                                                                                    |  |  |
| 8.0  | Services & Utilities                                     |                                                                                                                                                                                                                                                                                                                                                                                                                                                                                                                                                                                                                      |  |  |
| 8.1  | Lighting                                                 | Natural and artificial, fair natural lighting                                                                                                                                                                                                                                                                                                                                                                                                                                                                                                                                                                        |  |  |
| 8.2  | Ventilation                                              | Natural and artificial, fair natural ventilation                                                                                                                                                                                                                                                                                                                                                                                                                                                                                                                                                                     |  |  |
| 8.3  | Electricity                                              | BEST                                                                                                                                                                                                                                                                                                                                                                                                                                                                                                                                                                                                                 |  |  |
| 8.4  | Water Supply                                             | MCGM                                                                                                                                                                                                                                                                                                                                                                                                                                                                                                                                                                                                                 |  |  |
| 8.5  | Drainage (Plumbing and Sanitation)                       | MCGM                                                                                                                                                                                                                                                                                                                                                                                                                                                                                                                                                                                                                 |  |  |
| 8.6  | Fire precaution                                          | Not provided                                                                                                                                                                                                                                                                                                                                                                                                                                                                                                                                                                                                         |  |  |
| 8.7  | Other (HVAC / BMS / Security<br>Systems)                 | Not provided                                                                                                                                                                                                                                                                                                                                                                                                                                                                                                                                                                                                         |  |  |
| 9.0  | Condition                                                |                                                                                                                                                                                                                                                                                                                                                                                                                                                                                                                                                                                                                      |  |  |
| 9.1  | Plinth                                                   | Good (No settlement or cracks observed)                                                                                                                                                                                                                                                                                                                                                                                                                                                                                                                                                                              |  |  |
| 9.2  | Walls                                                    | Fair (No dampness or cracks observed)                                                                                                                                                                                                                                                                                                                                                                                                                                                                                                                                                                                |  |  |
| 9.3  | Floor                                                    | Fair (No sagging observed)                                                                                                                                                                                                                                                                                                                                                                                                                                                                                                                                                                                           |  |  |
| 9.4  | Stairs                                                   | Fair (Wooden members need maintenance)                                                                                                                                                                                                                                                                                                                                                                                                                                                                                                                                                                               |  |  |
| 9.5  | Openings                                                 | Fair (Wooden members need maintenance)                                                                                                                                                                                                                                                                                                                                                                                                                                                                                                                                                                               |  |  |
| 9.6  | Roofing                                                  | Fair (No leakage observed)                                                                                                                                                                                                                                                                                                                                                                                                                                                                                                                                                                                           |  |  |
| 9.7  | Articulation & Finishes                                  | Fair (Needs maintenance)                                                                                                                                                                                                                                                                                                                                                                                                                                                                                                                                                                                             |  |  |
| 9.8  | Services                                                 | Fair (Drainage pipes need maintenance)                                                                                                                                                                                                                                                                                                                                                                                                                                                                                                                                                                               |  |  |
| 9.9  | Outbuildings                                             | Fair                                                                                                                                                                                                                                                                                                                                                                                                                                                                                                                                                                                                                 |  |  |
| 9.10 | Overall condition                                        | Fair Maintenance level Fair                                                                                                                                                                                                                                                                                                                                                                                                                                                                                                                                                                                          |  |  |
| 10.0 | Transformation                                           |                                                                                                                                                                                                                                                                                                                                                                                                                                                                                                                                                                                                                      |  |  |
| 10.1 | Form                                                     | Windows frames replaced by aluminium windows, Chajjas on M.S. brackets, hoarding added on ground floor and box grill on windows.                                                                                                                                                                                                                                                                                                                                                                                                                                                                                     |  |  |
| 10.2 | Structure                                                | No transformation                                                                                                                                                                                                                                                                                                                                                                                                                                                                                                                                                                                                    |  |  |
| 10.3 | Articulation & Finishes                                  | No transformation                                                                                                                                                                                                                                                                                                                                                                                                                                                                                                                                                                                                    |  |  |
| 11.0 | DP Remarks / Perceived Threats                           | None                                                                                                                                                                                                                                                                                                                                                                                                                                                                                                                                                                                                                 |  |  |
| 12.0 | Additional Notes / References /<br>Documents Available   | History: In the year 1672 farmers, gardeners, carpenters, blacksmiths, moochees migrated to Mumbai because of the East India Company. Later in the year 1804 areas of Kamathipura and Kumbharwada were reclaimed and colonies were established during the construction of the Bellasis Road. The entire area was hit badly during the Plague of 1896, thus to improvise the living standards of the city after the plague, Bombay Improvement Trust (B.I.T.) laid out the grid-iron plan for Kamathipura, Khetwadi and Kumbharwada in the year 1916.  Documents: C.S. sheets, D.P. Sheets, Eicher City Maps - Mumbai |  |  |

## Saboo Siddique

View from Sardar Vallabhbhai Patel Marg

Window opening is refilled and the dentils of the pediment are broken

Date encrypted on a key stone

Projecting balcony with decorative balustrade and brackets