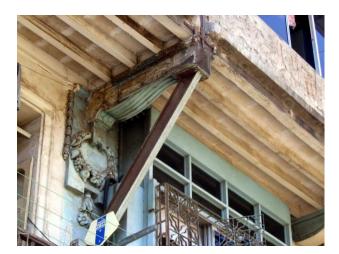

## Arya Bhavan

Front elevation

Semicircular windows

Detail of pediment on the front facade

Card No.: D-2

Ward (Part): D-IV

**CS No.:** 757

Plot Area: Not available