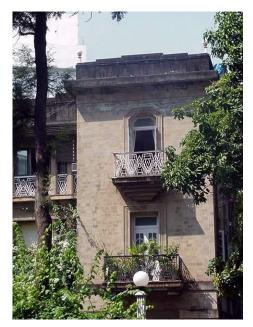

## Arya Bhavan

Front elevation

Semicircular windows

Detail of pediment on the front facade

Card No.: D-2

Ward (Part): D-IV

**CS No.:** 757

Plot Area: Not available