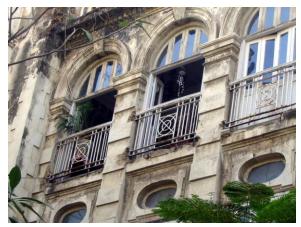

## Arya Bhavan

Front elevation

Semicircular windows

Detail of pediment on the front facade

Card No.: D-2

Ward (Part): D-IV

**CS No.:** 757

Plot Area: Not available