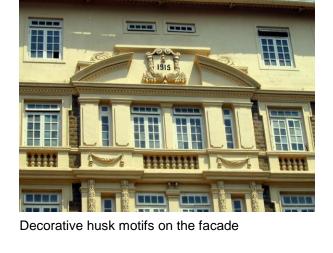

## Arya Bhavan

Front elevation

Semicircular windows

Detail of pediment on the front facade

Card No.: D-2

Ward (Part): D-IV

**CS No.:** 757

Plot Area: Not available