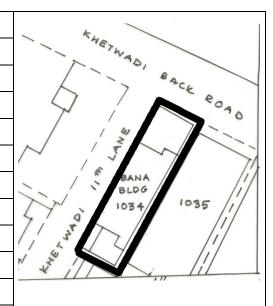

1896, thus to improvise the living standards of the city after the plague, Bombay Improvement Trust (B.I.T.) laid out the grid-iron plan for Kamathipura, Khetwadi and Kumbharwada in the year 1916. |  |  |

### **Tara Mansion**



View from Achyut Balwant Kolhatkar Marg



Criss cross pattern concrete jali below the windows



Decorative parapet wall at the terrace level



Triangular pediment with dentils on the  $3^{\text{rd}}$  floor



Decorative Husks above the ventilators



Pediment has decorative floral at its tympanum



Card No.: D-11

Ward (Part): D-IV

**CS No.:** 1034

Plot Area: 270.07 sq.m.

**B U Area:** 840 sq.m.

Date: February, 2005

Record by: Gauri J, Swapnil B

Review by: Neera Adarkar

Internal: As above

External: As above

Photo T-IV-D:\Ward D\Bana Ref.: Building



|         |                             | Ret.:    | Building                                                                                                                                        |                                        |                                                                             |                                                       |                                                                                            |                                |
|---------|-----------------------------|----------|-------------------------------------------------------------------------------------------------------------------------------------------------|----------------------------------------|-----------------------------------------------------------