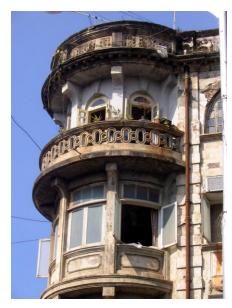

## Arya Bhavan

Front elevation

Semicircular windows

Detail of pediment on the front facade

Card No.: D-2

Ward (Part): D-IV

**CS No.:** 757

Plot Area: Not available