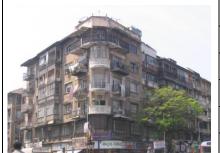

## Arya Bhavan

Front elevation

Semicircular windows

Detail of pediment on the front facade

Card No.: D-2

Ward (Part): D-IV

**CS No.:** 757

Plot Area: Not available