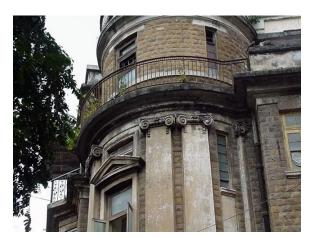

## Saboo Siddique

View from Sardar Vallabhbhai Patel Marg

Window opening is refilled and the dentils of the pediment are broken

Date encrypted on a key stone

Projecting balcony with decorative balustrade and brackets