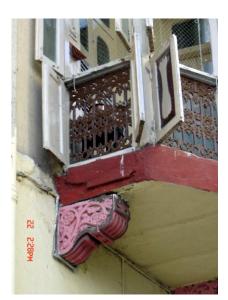

## Saboo Siddique

View from Sardar Vallabhbhai Patel Marg

Window opening is refilled and the dentils of the pediment are broken

Date encrypted on a key stone

Projecting balcony with decorative balustrade and brackets