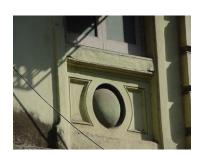

## Arya Bhavan

Front elevation

Semicircular windows

Detail of pediment on the front facade

Card No.: D-2

Ward (Part): D-IV

**CS No.:** 757

Plot Area: Not available