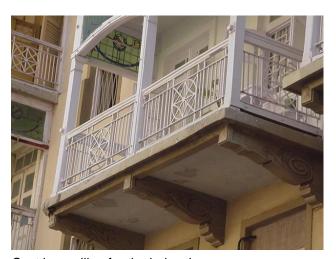

## Saboo Siddique

View from Sardar Vallabhbhai Patel Marg

Window opening is refilled and the dentils of the pediment are broken

Date encrypted on a key stone

Projecting balcony with decorative balustrade and brackets