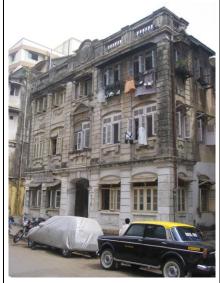

## Saboo Siddique

View from Sardar Vallabhbhai Patel Marg

Window opening is refilled and the dentils of the pediment are broken

Date encrypted on a key stone

Projecting balcony with decorative balustrade and brackets