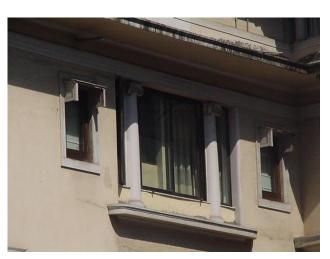

## Arya Bhavan

Front elevation

Semicircular windows

Detail of pediment on the front facade

Card No.: D-2

Ward (Part): D-IV

**CS No.:** 757

Plot Area: Not available