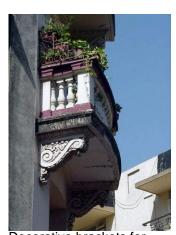

## Arya Bhavan

Front elevation

Semicircular windows

Detail of pediment on the front facade

Card No.: D-2

Ward (Part): D-IV

**CS No.:** 757

Plot Area: Not available