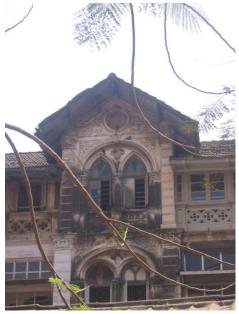

## Arya Bhavan

Front elevation

Semicircular windows

Detail of pediment on the front facade

Card No.: D-2

Ward (Part): D-IV

**CS No.:** 757

Plot Area: Not available