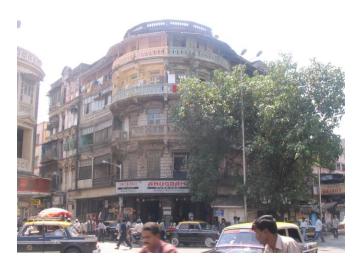

## Arya Bhavan

Front elevation

Semicircular windows

Detail of pediment on the front facade

Card No.: D-2

Ward (Part): D-IV

**CS No.:** 757

Plot Area: Not available