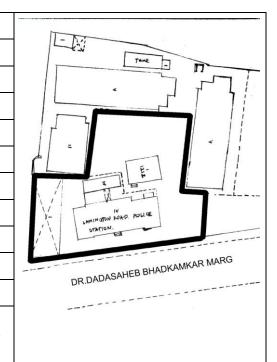

Card No.: D-1

Ward (Part): D-IV

**CS No.:** 1354

Plot Area: Not available

B U Area: Not available

Date: February, 2005

Record by: Gauri J, Uma P

Review by: Neera Adarkar

Internal: As above

External: As above

Photo T-IV-D:\Ward D\Arya

Ref.: Bhavan

| 1.0     | Denomination                        |                                                                                                                                                                                                                                                                                                                                                                                                                                                             |                       |        |                  |        |
|---------|-------------------------------------|-------------------------------------------------------------------------------------------------------------------------------------------------------------------------------------------------------------------------------------------------------------------------------------------------------------------------------------------------------------------------------------------------------------------------------------------------------------|-----------------------|--------|------------------|--------|
| 1.1     | Name of Premises                    | Arya Bhavan                                                                                                                                                                                                                                                                                                                                                                                                                                                 |                       |        |                  |        |
| 1.2     | Earlier Name                        | Not applicable                                                                                                                                                                                                                                                                                                                                                                                                                                              |                       |        |                  |        |
| 1.3     | Built in                            | Late 19 <sup>th</sup> Century                                                                                                                                                                                                                                                                                                                                                                                                                               | Extension Date (if    | any)   | Not applicable   |        |
| 2.0     | Access                              |                                                                                                                                                                                                                                                                                                                                                                                                                                                             |                       |        |                  |        |
| 2.1     | Main                                | Sardar Vallabhbhai                                                                                                                                                                                                                                                                                                                                                                                                                                          | Patel Marg            |        |                  |        |
| 2.2     | Subsidiary                          | Not applicable                                                                                                                                                                                                                                                                                                                                                                                                                                              |                       |        |                  |        |
| 3.0     | Ownership Pattern                   |                                                                                                                                                                                                                                                                                                                                                                                                                                                             |                       |        |                  |        |
| 3.1     | Present                             | Not available                                                                                                                                                                                                                                                                                                                                                                                                                                               |                       |        |                  |        |
| 3.2     | Past                                | Not available                                                                                                                                                                                                                                                                                                                                                                                                                                               |                       |        |                  |        |
| 3.3     | Status                              | Trust                                                                                                                                                                                                                                                                                                                                                                                                                                                       |                       |        |                  |        |
| 4.0     | Use                                 |                                                                                                                                                                                                                                                                                                                                                                                                                                                             |                       |        |                  |        |
| 4.1     | Present                             | Residential, Comm                                                                                                                                                                                                                                                                                                                                                                                                                                           | ercial, Institutional |        |                  |        |
| 4.2     | Past                                | Residential                                                                                                                                                                                                                                                                                                                                                                                                                                                 |                       |        |                  |        |
| 4.3     | Usage                               | Regular residential, commercial and institutional use                                                                                                                                                                                                                                                                                                                                                                                                       |                       |        |                  |        |
| 5.0     | Significance & Value Classification | 1                                                                                                                                                                                                                                                                                                                                                                                                                                                           |                       |        |                  |        |
| 5.1     | Townscape (Natural / Manmade)       | Located on a busy<br>near Dr. Dadasahe<br>North-South arteria                                                                                                                                                                                                                                                                                                                                                                                               | b Bhadkamkar Mar      |        |                  |        |
| 5.2     | Architectural Description           | One of the fine examples of exquisitely ornamental in Neo-classical vocabulary. Designed symmetrically in four bays with a large central pediment with dentils, supported by double height solid circular columns and decorative capitals. The end bays have twin slender columns. The balustrade on the first floor level, the terrace level and uniformly placed arch windows with prominent keystones attribute an integrated character to the building. |                       |        |                  |        |
| 5.3     | Intrinsic                           | One of the example area and existing in                                                                                                                                                                                                                                                                                                                                                                                                                     | •                     | _      | •                | Fort   |
| 5.4     | Value Classification                | A(arc), C(seh)                                                                                                                                                                                                                                                                                                                                                                                                                                              |                       | Recom  | mended Grade     | Ш      |
| 6.0     | Topography                          |                                                                                                                                                                                                                                                                                                                                                                                                                                                             |                       |        |                  |        |
| 6.1     | Floors                              | G + 3                                                                                                                                                                                                                                                                                                                                                                                                                                                       |                       |        |                  |        |
| 7.0     | Construction                        |                                                                                                                                                                                                                                                                                                                                                                                                                                                             |                       |        |                  |        |
| 7.1     | Plinth                              | 75 cms high masor                                                                                                                                                                                                                                                                                                                                                                                                                                           | nry plinth            |        |                  |        |
| 7.2     | Walls                               | 23 cms thick brick                                                                                                                                                                                                                                                                                                                                                                                                                                          | wall                  |        |                  |        |
| 7.3     | Floor                               | R.C.C. floor slab                                                                                                                                                                                                                                                                                                                                                                                                                                           |                       |        |                  |        |
| 7.4     | Stairs                              | Dog legged wooder                                                                                                                                                                                                                                                                                                                                                                                                                                           | n staircase           |        |                  |        |
| 7.5     | Openings                            | Semicircular openir folding glazed shutt                                                                                                                                                                                                                                                                                                                                                                                                                    |                       | and wo | ooden frames wit | th     |
| Adarkar | Associates. Architects              | 1                                                                                                                                                                                                                                                                                                                                                                                                                                                           |                       |        |                  | Ward D |