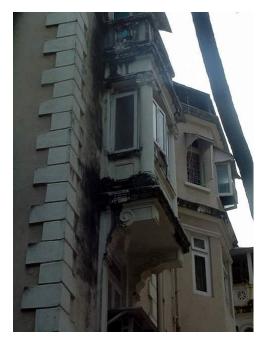

## Arya Bhavan

Front elevation

Semicircular windows

Detail of pediment on the front facade

Card No.: D-2

Ward (Part): D-IV

**CS No.:** 757

Plot Area: Not available