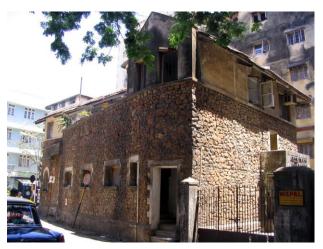

Card No.: D-1

Ward (Part): D-IV

**CS No.:** 1354

Plot Area: Not available

B U Area: Not available

Date: February, 2005

Record by: Gauri J, Uma P

Review by: Neera Adarkar

Internal: As above

External: As above

Photo T-IV-D:\Ward D\Arya

Ref.: Bhavan

| 1.0     | Denomination                        |                                                                                                                                                                                                                                                                                                                                                                                                                                                             |                       |        |                  |        |
|---------|-------------------------------------|-------------------------------------------------------------------------------------------------------------------------------------------------------------------------------------------------------------------------------------------------------------------------------------------------------------------------------------------------------------------------------------------------------------------------------------------------------------|-----------------------|--------|------------------|--------|
| 1.1     | Name of Premises                    | Arya Bhavan                                                                                                                                                                                                                                                                                                                                                                                                                                                 |                       |        |                  |        |
| 1.2     | Earlier Name                        | Not applicable                                                                                                                                                                                                                                                                                                                                                                                                                                              |                       |        |                  |        |
| 1.3     | Built in                            | Late 19 <sup>th</sup> Century                                                                                                                                                                                                                                                                                                                                                                                                                               | Extension Date (if    | any)   | Not applicable   |        |
| 2.0     | Access                              |                                                                                                                                                                                                                                                                                                                                                                                                                                                             |                       |        |                  |        |
| 2.1     | Main                                | Sardar Vallabhbhai                                                                                                                                                                                                                                                                                                                                                                                                                                          | Patel Marg            |        |                  |        |
| 2.2     | Subsidiary                          | Not applicable                                                                                                                                                                                                                                                                                                                                                                                                                                              |                       |        |                  |        |
| 3.0     | Ownership Pattern                   |                                                                                                                                                                                                                                                                                                                                                                                                                                                             |                       |        |                  |        |
| 3.1     | Present                             | Not available                                                                                                                                                                                                                                                                                                                                                                                                                                               |                       |        |                  |        |
| 3.2     | Past                                | Not available                                                                                                                                                                                                                                                                                                                                                                                                                                               |                       |        |                  |        |
| 3.3     | Status                              | Trust                                                                                                                                                                                                                                                                                                                                                                                                                                                       |                       |        |                  |        |
| 4.0     | Use                                 |                                                                                                                                                                                                                                                                                                                                                                                                                                                             |                       |        |                  |        |
| 4.1     | Present                             | Residential, Comm                                                                                                                                                                                                                                                                                                                                                                                                                                           | ercial, Institutional |        |                  |        |
| 4.2     | Past                                | Residential                                                                                                                                                                                                                                                                                                                                                                                                                                                 |                       |        |                  |        |
| 4.3     | Usage                               | Regular residential, commercial and institutional use                                                                                                                                                                                                                                                                                                                                                                                                       |                       |        |                  |        |
| 5.0     | Significance & Value Classification | 1                                                                                                                                                                                                                                                                                                                                                                                                                                                           |                       |        |                  |        |
| 5.1     | Townscape (Natural / Manmade)       | Located on a busy<br>near Dr. Dadasahe<br>North-South arteria                                                                                                                                                                                                                                                                                                                                                                                               | b Bhadkamkar Mar      |        |                  |        |
| 5.2     | Architectural Description           | One of the fine examples of exquisitely ornamental in Neo-classical vocabulary. Designed symmetrically in four bays with a large central pediment with dentils, supported by double height solid circular columns and decorative capitals. The end bays have twin slender columns. The balustrade on the first floor level, the terrace level and uniformly placed arch windows with prominent keystones attribute an integrated character to the building. |                       |        |                  |        |
| 5.3     | Intrinsic                           | One of the example area and existing in                                                                                                                                                                                                                                                                                                                                                                                                                     | •                     | _      | •                | Fort   |
| 5.4     | Value Classification                | A(arc), C(seh)                                                                                                                                                                                                                                                                                                                                                                                                                                              |                       | Recom  | mended Grade     | Ш      |
| 6.0     | Topography                          |                                                                                                                                                                                                                                                                                                                                                                                                                                                             |                       |        |                  |        |
| 6.1     | Floors                              | G + 3                                                                                                                                                                                                                                                                                                                                                                                                                                                       |                       |        |                  |        |
| 7.0     | Construction                        |                                                                                                                                                                                                                                                                                                                                                                                                                                                             |                       |        |                  |        |
| 7.1     | Plinth                              | 75 cms high masor                                                                                                                                                                                                                                                                                                                                                                                                                                           | nry plinth            |        |                  |        |
| 7.2     | Walls                               | 23 cms thick brick                                                                                                                                                                                                                                                                                                                                                                                                                                          | wall                  |        |                  |        |
| 7.3     | Floor                               | R.C.C. floor slab                                                                                                                                                                                                                                                                                                                                                                                                                                           |                       |        |                  |        |
| 7.4     | Stairs                              | Dog legged wooder                                                                                                                                                                                                                                                                                                                                                                                                                                           | n staircase           |        |                  |        |
| 7.5     | Openings                            | Semicircular openir folding glazed shutt                                                                                                                                                                                                                                                                                                                                                                                                                    |                       | and wo | ooden frames wit | th     |
| Adarkar | Associates. Architects              | 1                                                                                                                                                                                                                                                                                                                                                                                                                                                           |                       |        |                  | Ward D |

| 7.6  | Roofing                                                  | Combination of flat roof terrace and sloping roof                                                                                                                                                                                                                                        |  |  |
|------|----------------------------------------------------------|------------------------------------------------------------------------------------------------------------------------------------------------------------------------------------------------------------------------------------------------------------------------------------------|--|--|
| 7.7  | Articulation                                             | Façade has a pediment in the centre with dentils below, which continue to be under the cornice band of terrace floor level. Ionic columns flanking from first to second floor. Cornice bands at all floor level. Typical decorative balustrades at first floor window level and terrace. |  |  |
| 7.8  | Finishes                                                 | Internally and externally cement plastered and painted                                                                                                                                                                                                                                   |  |  |
| 7.9  | Interiors (Movable & Immovable)                          | Interiors, not of heritage value                                                                                                                                                                                                                                                         |  |  |
| 7.10 | Compound / Fence / Gate                                  | Not provided                                                                                                                                                                                                                                                                             |  |  |
| 7.11 | Curtilage / Unbuilt Space / Out<br>Buildings / Landscape | Marginal side open spaces                                                                                                                                                                                                                                                                |  |  |
| 8.0  | Services & Utilities                                     |                                                                                                                                                                                                                                                                                          |  |  |
| 8.1  | Lighting                                                 | Natural and artificial, good natural lighting                                                                                                                                                                                                                                            |  |  |
| 8.2  | Ventilation                                              | Natural and artificial, good natural ventilation                                                                                                                                                                                                                                         |  |  |
| 8.3  | Electricity                                              | BEST                                                                                                                                                                                                                                                                                     |  |  |
| 8.4  | Water Supply                                             | MCGM                                                                                                                                                                                                                                                                                     |  |  |
| 8.5  | Drainage (Plumbing and Sanitation)                       | MCGM                                                                                                                                                                                                                                                                                     |  |  |
| 8.6  | Fire precaution                                          | Not provided                                                                                                                                                                                                                                                                             |  |  |
| 8.7  | Other (HVAC / BMS / Security Systems)                    | Not provided                                                                                                                                                                                                                                                                             |  |  |
| 9.0  | Condition                                                |                                                                                                                                                                                                                                                                                          |  |  |
| 9.1  | Plinth                                                   | Fair (No settlement or cracks observed)                                                                                                                                                                                                                                                  |  |  |
| 9.2  | Walls                                                    | Fair (Well maintained)                                                                                                                                                                                                                                                                   |  |  |
| 9.3  | Floor                                                    | Fair (No sagging observed)                                                                                                                                                                                                                                                               |  |  |
| 9.4  | Stairs                                                   | Fair (Wooden members need maintenance)                                                                                                                                                                                                                                                   |  |  |
| 9.5  | Openings                                                 | Fair (Wooden members need maintenance)                                                                                                                                                                                                                                                   |  |  |
| 9.6  | Roofing                                                  | Good (No leakage observed)                                                                                                                                                                                                                                                               |  |  |
| 9.7  | Articulation & Finishes                                  | Good (Well maintained)                                                                                                                                                                                                                                                                   |  |  |
| 9.8  | Services                                                 | Fair (Drainage pipes need no replacement)                                                                                                                                                                                                                                                |  |  |
| 9.9  | Outbuildings                                             | Fair                                                                                                                                                                                                                                                                                     |  |  |
| 9.10 | Overall condition                                        | Fair Maintenance level Fair                                                                                                                                                                                                                                                              |  |  |
| 10.0 | Transformation                                           |                                                                                                                                                                                                                                                                                          |  |  |
| 10.1 | Form                                                     | Ground floor openings are fully glazed.                                                                                                                                                                                                                                                  |  |  |
| 10.2 | Structure                                                | No transformation                                                                                                                                                                                                                                                                        |  |  |
| 10.3 | Articulation & Finishes                                  | No transformation                                                                                                                                                                                                                                                                        |  |  |
| 11.0 | DP Remarks / Perceived Threats                           | None                                                                                                                                                                                                                                                                                     |  |  |
| 12.0 | Additional Notes / References / Documents Available      | Documents: C.S. Sheets, D.P. Sheets, Eicher City Maps-Mumbai.                                                                                                                                                                                                                            |  |  |