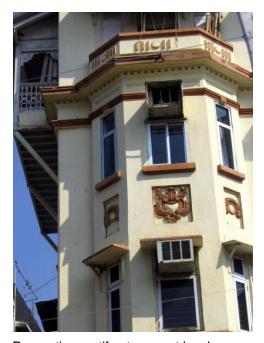

## Saboo Siddique

View from Sardar Vallabhbhai Patel Marg

Window opening is refilled and the dentils of the pediment are broken

Date encrypted on a key stone

Projecting balcony with decorative balustrade and brackets