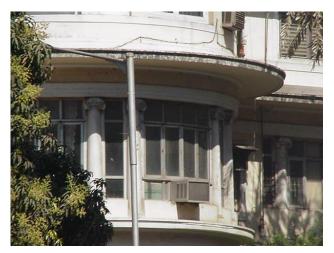

## Arya Bhavan

Front elevation

Semicircular windows

Detail of pediment on the front facade

Card No.: D-2

Ward (Part): D-IV

**CS No.:** 757

Plot Area: Not available