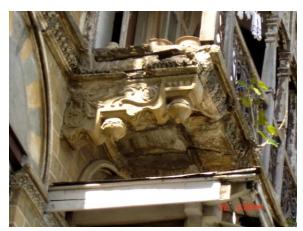

## Saboo Siddique

View from Sardar Vallabhbhai Patel Marg

Window opening is refilled and the dentils of the pediment are broken

Date encrypted on a key stone

Projecting balcony with decorative balustrade and brackets