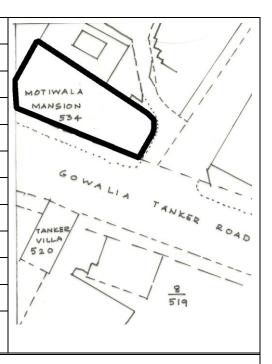

iew from August Kranti Maidan



Wooden staircase with decorative newel post



Corinthian pilasters on the façade



Circular balconies with decorative concrete jalis



Plaster pealed off from the façade

#### Hassan Manzil



View from August Kranti Maidan



View from channeled rustication on the façade



Long and short work on the facade



Corinthian pilasters on the 3<sup>rd</sup> and 4<sup>th</sup> floor



Decorative brackets supporting the chajjas



Floor bands on the façade



Shop line on the ground floor



Card No.: D-65

Ward (Part): D-II

**CS No.:** 534

**Plot Area:** 1352.86 sq.m.

**B U Area:** 7272.6 sq.m.

Date: February, 2005

Record by: Gauri J, Ojas P

Review by: Neera Adarkar

Internal: As above

External: As above

Photo T-IV-D:\Ward D\
Ref.: Motiwala Mansion



| 1.0 | Denomination                        |                                                                                                                                                                                                                                                                                                                                                                                                                                                                                                                                          |  |  |  |
|-----|-------------------------------------|-------------------------------------------------------------------------------------------------------------------------------------------------------------------------------