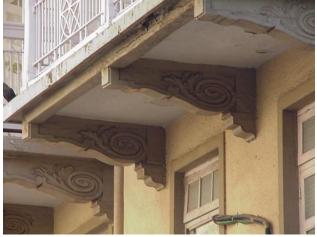

## Arya Bhavan

Front elevation

Semicircular windows

Detail of pediment on the front facade

Card No.: D-2

Ward (Part): D-IV

**CS No.:** 757

Plot Area: Not available