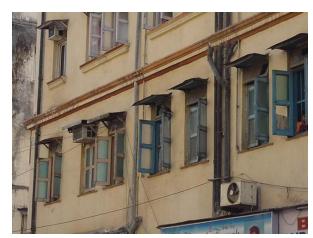

## Saboo Siddique

View from Sardar Vallabhbhai Patel Marg

Window opening is refilled and the dentils of the pediment are broken

Date encrypted on a key stone

Projecting balcony with decorative balustrade and brackets