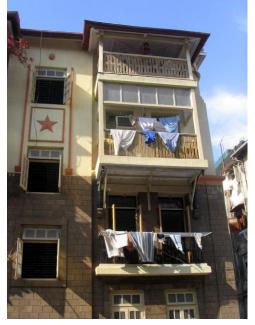

Internal: As above

External: As above

Photo T-IV-D:\Ward D\Arya

Ref.: Bhavan

| 1.0     | Denomination                        |                                                                                                                                                                                                                                                                                                                                                                                                                                                             |                       |        |                  |        |
|---------|-------------------------------------|-------------------------------------------------------------------------------------------------------------------------------------------------------------------------------------------------------------------------------------------------------------------------------------------------------------------------------------------------------------------------------------------------------------------------------------------------------------|-----------------------|--------|------------------|--------|
| 1.1     | Name of Premises                    | Arya Bhavan                                                                                                                                                                                                                                                                                                                                                                                                                                                 |                       |        |                  |        |
| 1.2     | Earlier Name                        | Not applicable                                                                                                                                                                                                                                                                                                                                                                                                                                              |                       |        |                  |        |
| 1.3     | Built in                            | Late 19 <sup>th</sup> Century                                                                                                                                                                                                                                                                                                                                                                                                                               | Extension Date (if    | any)   | Not applicable   |        |
| 2.0     | Access                              |                                                                                                                                                                                                                                                                                                                                                                                                                                                             |                       |        |                  |        |
| 2.1     | Main                                | Sardar Vallabhbhai                                                                                                                                                                                                                                                                                                                                                                                                                                          | Patel Marg            |        |                  |        |
| 2.2     | Subsidiary                          | Not applicable                                                                                                                                                                                                                                                                                                                                                                                                                                              |                       |        |                  |        |
| 3.0     | Ownership Pattern                   |                                                                                                                                                                                                                                                                                                                                                                                                                                                             |                       |        |                  |        |
| 3.1     | Present                             | Not available                                                                                                                                                                                                                                                                                                                                                                                                                                               |                       |        |                  |        |
| 3.2     | Past                                | Not available                                                                                                                                                                                                                                                                                                                                                                                                                                               |                       |        |                  |        |
| 3.3     | Status                              | Trust                                                                                                                                                                                                                                                                                                                                                                                                                                                       |                       |        |                  |        |
| 4.0     | Use                                 |                                                                                                                                                                                                                                                                                                                                                                                                                                                             |                       |        |                  |        |
| 4.1     | Present                             | Residential, Comm                                                                                                                                                                                                                                                                                                                                                                                                                                           | ercial, Institutional |        |                  |        |
| 4.2     | Past                                | Residential                                                                                                                                                                                                                                                                                                                                                                                                                                                 |                       |        |                  |        |
| 4.3     | Usage                               | Regular residential, commercial and institutional use                                                                                                                                                                                                                                                                                                                                                                                                       |                       |        |                  |        |
| 5.0     | Significance & Value Classification | 1                                                                                                                                                                                                                                                                                                                                                                                                                                                           |                       |        |                  |        |
| 5.1     | Townscape (Natural / Manmade)       | Located on a busy<br>near Dr. Dadasahe<br>North-South arteria                                                                                                                                                                                                                                                                                                                                                                                               | b Bhadkamkar Mar      |        |                  |        |
| 5.2     | Architectural Description           | One of the fine examples of exquisitely ornamental in Neo-classical vocabulary. Designed symmetrically in four bays with a large central pediment with dentils, supported by double height solid circular columns and decorative capitals. The end bays have twin slender columns. The balustrade on the first floor level, the terrace level and uniformly placed arch windows with prominent keystones attribute an integrated character to the building. |                       |        |                  |        |
| 5.3     | Intrinsic                           | One of the example area and existing in                                                                                                                                                                                                                                                                                                                                                                                                                     | •                     | _      | •                | Fort   |
| 5.4     | Value Classification                | A(arc), C(seh)                                                                                                                                                                                                                                                                                                                                                                                                                                              |                       | Recom  | mended Grade     | Ш      |
| 6.0     | Topography                          |                                                                                                                                                                                                                                                                                                                                                                                                                                                             |                       |        |                  |        |
| 6.1     | Floors                              | G + 3                                                                                                                                                                                                                                                                                                                                                                                                                                                       |                       |        |                  |        |
| 7.0     | Construction                        |                                                                                                                                                                                                                                                                                                                                                                                                                                                             |                       |        |                  |        |
| 7.1     | Plinth                              | 75 cms high masor                                                                                                                                                                                                                                                                                                                                                                                                                                           | nry plinth            |        |                  |        |
| 7.2     | Walls                               | 23 cms thick brick                                                                                                                                                                                                                                                                                                                                                                                                                                          | wall                  |        |                  |        |
| 7.3     | Floor                               | R.C.C. floor slab                                                                                                                                                                                                                                                                                                                                                                                                                                           |                       |        |                  |        |
| 7.4     | Stairs                              | Dog legged wooder                                                                                                                                                                                                                                                                                                                                                                                                                                           | n staircase           |        |                  |        |
| 7.5     | Openings                            | Semicircular openir folding glazed shutt                                                                                                                                                                                                                                                                                                                                                                                                                    |                       | and wo | ooden frames wit | th     |
| Adarkar | Associates. Architects              | 1                                                                                                                                                                                                                                                                                                                                                                                                                                                           |                       |        |                  | Ward D |

## Arya Bhavan

Front elevation

Semicircular windows

Detail of pediment on the front facade

Card No.: D-2

Ward (Part): D-IV

**CS No.:** 757

Plot Area: Not available