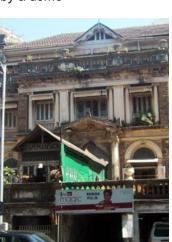

## Arya Bhavan

Front elevation

Semicircular windows

Detail of pediment on the front facade

Card No.: D-2

Ward (Part): D-IV

**CS No.:** 757

Plot Area: Not available