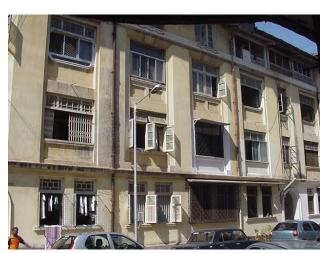

## Saboo Siddique

View from Sardar Vallabhbhai Patel Marg

Window opening is refilled and the dentils of the pediment are broken

Date encrypted on a key stone

Projecting balcony with decorative balustrade and brackets