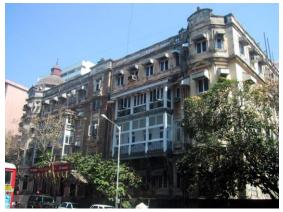

## Saboo Siddique

View from Sardar Vallabhbhai Patel Marg

Window opening is refilled and the dentils of the pediment are broken

Date encrypted on a key stone

Projecting balcony with decorative balustrade and brackets