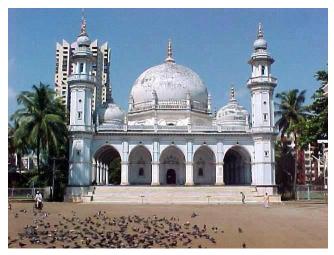

### **Nagpada Police Hospital complex**

The Nagpada Police Hospital complex, located on Sir J. J. Road at Nagpada has four major buildings. The structures are located along Sir J. J. Road, a major north- south arterial road in Mumbai. The layout of buildings, their scale and material usage along with the roofs cape give precinct a low rise and open character when seen from the road. Most of the buildings have stone façades except for the housing quarters. The sloping roofs of varying scales and stone facades with balconies adorned with timber railing give the complex a unique character. There is sufficient open space around the buildings and a small landscaped area in front.