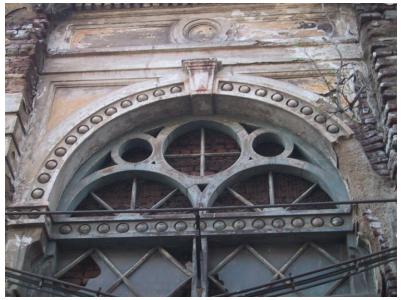

# **Nagpada Police Hospital complex**

View of the complex from Sofia Zubair Road

View from gate on Sofia Zubair Road

Detail of Neo Gothic style equilateral point arched windows on Hospital

Nagpada Police Hospital complex, Hospital building with a stone porch