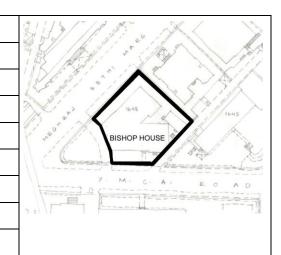

s in the neighbourhood of Agripada were laid out during the late 19 <sup>th</sup> century along with the network of roads planned in such a way that all the squarish plots faced triangular open spaces. These open spaces varied in size at various locations. The plots were mainly occupied by the residential lavish bungalows, religious buildings, buildings for social and community welfare. All these structures were either ground floor or G + 1 constructions.  Documents: C.S. sheets, D.P. Sheets, Eicher City Maps – Mumbai. |  |  |



Card No.: E-45

Ward (Part): E IV

**CS No.:** 1643

Plot Area: 1377.10 sq.m.

**B U Area:** 1546.20 sq.m.

Date: June, 2005

Record by: Ojas P, Gauri J

Review by: Neera Adarkar

Internal: As above

External: As above

Photo T-III-E:\Ward E\ Bishop

Ref.: House



| 1.0 | Denomination                       | Denomination                                                                                                                                                                                                                                                                                                                                                                                                                                                                               |                                                                                  |        |                |      |
|-----|------------------------------------|--------------------------------------------------------------------------------------------------------------------