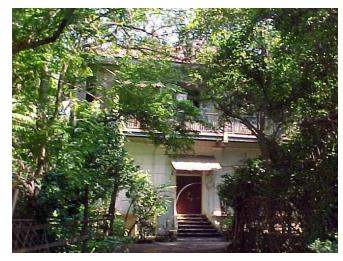

# **Nagpada Police Hospital complex**

View of the complex from Sofia Zubair Road

View from gate on Sofia Zubair Road

Detail of Neo Gothic style equilateral point arched windows on Hospital

Nagpada Police Hospital complex, Hospital building with a stone porch

Balcony detail on Doctor's residence

Front elevation of Doctor's residence

Card No.: E-2

Ward (Part): E III

**CS No.**: 246

Plot Area: Not available

B U Area: Not available

Date: June, 2005