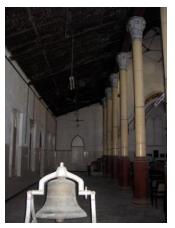

The four grand columns supporting the double height roof with Victorian Gothic character

Clock tower rising above general height and the entrance columns give verticality to structure

Detail of porch roof with name, the holy stars and inscriptions in the Hebrew script

Detail of the column capital and vertical grooves

The tapering columns end into a square base

Card No.: E-3

Ward (Part): E IV

**CS No.**: 244

Plot Area: Not available

B U Area: Not available

**Date:** June, 2005