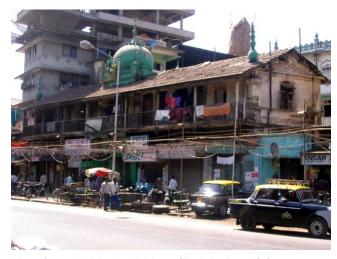

Record by: Ojas P, Gauri J

Review by: Neera Adarkar

Internal: As above

External: As above

Photo T-III-E:\Ward E\ Traffic Ref.: Institute, Byculla

| 1.0 | Denomination                        |                                                                                                                                                                  |                                                                                                                                                                                                                                                                                                                                                                                                                                                                                                                                                                                                   |        |                |      |  |  |
|-----|-------------------------------------|------------------------------------------------------------------------------------------------------------------------------------------------------------------|---------------------------------------------------------------------------------------------------------------------------------------------------------------------------------------------------------------------------------------------------------------------------------------------------------------------------------------------------------------------------------------------------------------------------------------------------------------------------------------------------------------------------------------------------------------------------------------------------|--------|----------------|------|--|--|
| 1.1 | Name of Premises                    | Traffic Institute, By                                                                                                                                            | culla                                                                                                                                                                                                                                                                                                                                                                                                                                                                                                                                                                                             |        |                |      |  |  |
| 1.2 | Earlier Name                        | Not applicable                                                                                                                                                   |                                                                                                                                                                                                                                                                                                                                                                                                                                                                                                                                                                                                   |        |                |      |  |  |
| 1.3 | Built in                            | 1880's                                                                                                                                                           | Extension Date (i                                                                                                                                                                                                                                                                                                                                                                                                                                                                                                                                                                                 | f any) | Not applicable |      |  |  |
| 2.0 | Access                              |                                                                                                                                                                  |                                                                                                                                                                                                                                                                                                                                                                                                                                                                                                                                                                                                   |        |                |      |  |  |
| 2.1 | Main                                | Sir J. J. Road , Nag                                                                                                                                             | gpada                                                                                                                                                                                                                                                                                                                                                                                                                                                                                                                                                                                             |        |                |      |  |  |
| 2.2 | Subsidiary                          | Shepherd Road                                                                                                                                                    |                                                                                                                                                                                                                                                                                                                                                                                                                                                                                                                                                                                                   |        |                |      |  |  |
| 3.0 | Ownership Pattern                   |                                                                                                                                                                  |                                                                                                                                                                                                                                                                                                                                                                                                                                                                                                                                                                                                   |        |                |      |  |  |
| 3.1 | Present                             | Not available                                                                                                                                                    | Not available                                                                                                                                                                                                                                                                                                                                                                                                                                                                                                                                                                                     |        |                |      |  |  |
| 3.2 | Past                                | Not available                                                                                                                                                    |                                                                                                                                                                                                                                                                                                                                                                                                                                                                                                                                                                                                   |        |                |      |  |  |
| 3.3 | Status                              | Government                                                                                                                                                       |                                                                                                                                                                                                                                                                                                                                                                                                                                                                                                                                                                                                   |        |                |      |  |  |
| 4.0 | Use                                 |                                                                                                                                                                  |                                                                                                                                                                                                                                                                                                                                                                                                                                                                                                                                                                                                   |        |                |      |  |  |
| 4.1 | Present                             | Office, public service                                                                                                                                           |                                                                                                                                                                                                                                                                                                                                                                                                                                                                                                                                                                                                   |        |                |      |  |  |
| 4.2 | Past                                | Office                                                                                                                                                           |                                                                                                                                                                                                                                                                                                                                                                                                                                                                                                                                                                                                   |        |                |      |  |  |
| 4.3 | Usage                               | Regular office use                                                                                                                                               | Regular office use                                                                                                                                                                                                                                                                                                                                                                                                                                                                                                                                                                                |        |                |      |  |  |
| 5.0 | Significance & Value Classification | n                                                                                                                                                                |                                                                                                                                                                                                                                                                                                                                                                                                                                                                                                                                                                                                   |        |                |      |  |  |
| 5.1 | Townscape (Natural / Manmade)       | Located on a large<br>Road, one of the m                                                                                                                         |                                                                                                                                                                                                                                                                                                                                                                                                                                                                                                                                                                                                   |        |                | J.   |  |  |
| 5.2 | Architectural Description           | proportions, materi<br>of strure is best app<br>open space. The a<br>Mangalore tiled slo<br>with narrow slits an<br>an interesting skylin<br>architraves break n | The structure exhibits Neo-Gothic character through excellent proportions, materials and a well composed façade. The grandeur of strure is best appreciated due to large setback with landscaped open space. The arcade consisting of equilateral point arches with Mangalore tiled sloping hip roof, hexagonal tower on south side with narrow slits and the projecting porch with arches contribute to an interesting skyline. Careful use of white plastered bands and architraves break monotony of the grand Malad stone façade. Features like bay windows, dormer roof windows, buttresses, |        |                |      |  |  |
| 5.3 | Intrinsic                           | 1896 when it was s<br>1964 when the traf                                                                                                                         | This was the office of the Commissioner of Police from 1880 to 1896 when it was shifted near Crawford Market. It was disused till 1964 when the traffic Department took over as the traffic institute. Now used as the office of the Additional Commissioner of Police South Region.                                                                                                                                                                                                                                                                                                              |        |                |      |  |  |
| 5.4 | Value Classification                | A(arc), B(des), B(u I(sce)                                                                                                                                       | u), C(seh), E, F,                                                                                                                                                                                                                                                                                                                                                                                                                                                                                                                                                                                 | Recom  | nmended Grade  | II B |  |  |
| 6.0 | Topography                          |                                                                                                                                                                  |                                                                                                                                                                                                                                                                                                                                                                                                                                                                                                                                                                                                   |        |                |      |  |  |
| 6.1 | Floors                              | G + 1                                                                                                                                                            |                                                                                                                                                                                                                                                                                                                                                                                                                                                                                                                                                                                                   |        |                |      |  |  |
| 7.0 | Construction                        |                                                                                                                                                                  |                                                                                                                                                                                                                                                                                                                                                                                                                                                                                                                                                                                                   |        |                |      |  |  |
| 7.1 | Plinth                              | Yellow Malad stone                                                                                                                                               | e coursed masonry                                                                                                                                                                                                                                                                                                                                                                                                                                                                                                                                                                                 |        |                |      |  |  |

| 7.2  | Walls                                                    | External walls in Malad stone ashlar masonry, Internal walls in load bearing brick masonry                                                            |  |  |  |  |  |
|------|----------------------------------------------------------|-------------------------------------------------------------------------------------------------------------------------------------------------------|--|--|--|--|--|
| 7.3  | Floor                                                    | Wooden joist floor                                                                                                                                    |  |  |  |  |  |
| 7.4  | Stairs                                                   | Wooden open well staircase with decorative newel post                                                                                                 |  |  |  |  |  |
| 7.5  | Openings                                                 | Segmental arched openings, wooden framed glazed shutters with wooden venation blinds at some places                                                   |  |  |  |  |  |
| 7.6  | Roofing                                                  | Sloping Mangalore tiled roof                                                                                                                          |  |  |  |  |  |
| 7.7  | Articulation                                             | Arcade with segmental arched openings, balustrade on terrace, narrow slits on tower, dormer window, and entrance porch with equilateral point arches. |  |  |  |  |  |
| 7.8  | Finishes                                                 | Malad stone ashlar masonry externally, plastered and painted internally                                                                               |  |  |  |  |  |
| 7.9  | Interiors (Movable & Immovable)                          | Interiors, not of heritage value                                                                                                                      |  |  |  |  |  |
| 7.10 | Compound / Fence / Gate                                  | Plastered Brick compound wall with C I railing                                                                                                        |  |  |  |  |  |
| 7.11 | Curtilage / Unbuilt Space / Out<br>Buildings / Landscape | Large front and side open spaces, front open space landscaped with lavish lawns, shrubs and palms                                                     |  |  |  |  |  |
| 8.0  | Services & Utilities                                     |                                                                                                                                                       |  |  |  |  |  |
| 8.1  | Lighting                                                 | Natural and artificial, good natural lighting                                                                                                         |  |  |  |  |  |
| 8.2  | Ventilation                                              | Natural and artificial, good natural ventilation                                                                                                      |  |  |  |  |  |
| 8.3  | Electricity                                              | BEST                                                                                                                                                  |  |  |  |  |  |
| 8.4  | Water Supply                                             | MCGM                                                                                                                                                  |  |  |  |  |  |
| 8.5  | Drainage (Plumbing and Sanitation)                       | MCGM                                                                                                                                                  |  |  |  |  |  |
| 8.6  | Fire precaution                                          | Fire extinguishers provided internally                                                                                                                |  |  |  |  |  |
| 8.7  | Other (HVAC / BMS / Security Systems)                    | Window air-conditioning units at some places                                                                                                          |  |  |  |  |  |
| 9.0  | Condition                                                |                                                                                                                                                       |  |  |  |  |  |
| 9.1  | Plinth                                                   | Good (No settlement or cracks observed)                                                                                                               |  |  |  |  |  |
| 9.2  | Walls                                                    | Excellent (No dampness or cracks observed)                                                                                                            |  |  |  |  |  |
| 9.3  | Floor                                                    | Good (No sagging or deflection observed)                                                                                                              |  |  |  |  |  |
| 9.4  | Stairs                                                   | Good (Recently repaired)                                                                                                                              |  |  |  |  |  |
| 9.5  | Openings                                                 | Excellent (Well maintained)                                                                                                                           |  |  |  |  |  |
| 9.6  | Roofing                                                  | Good (Recently repaired and restored)                                                                                                                 |  |  |  |  |  |
| 9.7  | Articulation & Finishes                                  | Excellent (Façade recently cleaned and restored)                                                                                                      |  |  |  |  |  |
| 9.8  | Services                                                 | Good (Repaired recently)                                                                                                                              |  |  |  |  |  |
| 9.9  | Outbuildings                                             | Excellent (Neatly landscaped and trees planted)                                                                                                       |  |  |  |  |  |
| 9.10 | Overall condition                                        | Excellent Maintenance level Good                                                                                                                      |  |  |  |  |  |
| 10.0 | Transformation                                           |                                                                                                                                                       |  |  |  |  |  |
| 10.1 | Form                                                     | No transformation                                                                                                                                     |  |  |  |  |  |
| 10.2 | Structure                                                | No transformation                                                                                                                                     |  |  |  |  |  |
| 10.3 | Articulation & Finishes                                  | No transformation                                                                                                                                     |  |  |  |  |  |
| 11.0 | DP Remarks / Perceived Threats                           | Plot demarcated as Traffic institute on proposed Development Plan (D.P.)                                                                              |  |  |  |  |  |
| 12.0 | Additional Notes / References /                          | Documents: C.S. Sheets, D.P. Sheets, Eicher City Maps-Mumbai.                                                                                         |  |  |  |  |  |

# Traffic Institute, Byculla

Arial view of Traffic Institute

Detail of porch with equilateral point arches and buttresses

Large setback with landscaped front open space

Large hip roof and the tower with conical roof create an interesting skyline