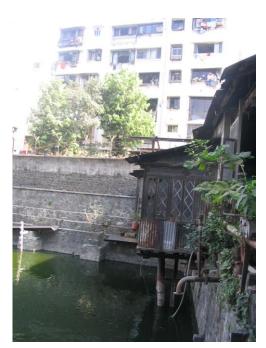

### **Nagpada Police Hospital complex**

The Nagpada Police Hospital complex, located on Sir J. J. Road at Nagpada has four major buildings. The structures are located along Sir J. J. Road, a major north- south arterial road in Mumbai. The layout of buildings, their scale and material usage along with the roofs cape give precinct a low rise and open character when seen from the road. Most of the buildings have stone façades except for the housing quarters. The sloping roofs of varying scales and stone facades with balconies adorned with timber railing give the complex a unique character. There is sufficient open space around the buildings and a small landscaped area in front.

### Buildings in the Precincts:

- 1) Doctors Residence
- 2) Nurses Residence
- 3) Residential Quarters
- 4) Hospital

Card No.: E-1

Ward (Part): E IV

**CS No.:** 1447

Plot Area: 4992.60 sq.m.

B U Area: Not available

Date: June, 2005

Record by: Ojas P, Gauri J

Review by: Neera Adarkar

Internal: As above

External: As above

Photo T-III-E:\Ward E\ Nagpada Ref.: Police Hospital complex

| 1.0 | Denomination                        |                                                                                            |                                                                                                                                                                 |                                                             |                                                                                                  |           |  |  |
|-----|-------------------------------------|--------------------------------------------------------------------------------------------|-----------------------------------------------------------------------------------------------------------------------------------------------------------------|-------------------------------------------------------------|--------------------------------------------------------------------------------------------------|-----------|--|--|
| 1.1 | Name of Premises                    | Nagpada Police H                                                                           | ospital complex                                                                                                                                                 |                                                             |                                                                                                  |           |  |  |
| 1.2 | Earlier Name                        | Not applicable                                                                             |                                                                                                                                                                 |                                                             |                                                                                                  |           |  |  |
| 1.3 | Built in                            | Late 19 <sup>th</sup> century                                                              | Extension Date (if                                                                                                                                              | f any)                                                      | Not applicable                                                                                   |           |  |  |
| 2.0 | Access                              |                                                                                            |                                                                                                                                                                 |                                                             |                                                                                                  |           |  |  |
| 2.1 | Main                                | Sofia Zubair Road                                                                          |                                                                                                                                                                 |                                                             |                                                                                                  |           |  |  |
| 2.2 | Subsidiary                          | Sir J. J. Road, Nag                                                                        | Sir J. J. Road, Nagpada                                                                                                                                         |                                                             |                                                                                                  |           |  |  |
| 3.0 | Ownership Pattern                   |                                                                                            |                                                                                                                                                                 |                                                             |                                                                                                  |           |  |  |
| 3.1 | Present                             | The Secretary of S                                                                         | State for India in Cou                                                                                                                                          | uncil                                                       |                                                                                                  |           |  |  |
| 3.2 | Past                                | Not available                                                                              |                                                                                                                                                                 |                                                             |                                                                                                  |           |  |  |
| 3.3 | Status                              | Government                                                                                 |                                                                                                                                                                 |                                                             |                                                                                                  |           |  |  |
| 4.0 | Use                                 |                                                                                            |                                                                                                                                                                 |                                                             |                                                                                                  |           |  |  |
| 4.1 | Present                             | Police Quarters, H                                                                         | Police Quarters, Hospital                                                                                                                                       |                                                             |                                                                                                  |           |  |  |
| 4.2 | Past                                | Police Quarters, H                                                                         | ospital                                                                                                                                                         |                                                             |                                                                                                  |           |  |  |
| 4.3 | Usage                               | Regular public use                                                                         | !                                                                                                                                                               |                                                             |                                                                                                  |           |  |  |
| 5.0 | Significance & Value Classification | on                                                                                         |                                                                                                                                                                 |                                                             |                                                                                                  |           |  |  |
| 5.1 | Townscape (Natural / Manmade)       |                                                                                            | er rectangular plot a which is one of the                                                                                                                       |                                                             |                                                                                                  |           |  |  |
| 5.2 | Architectural Description           | residence, Nurses buildings. Most of housing quarters. facades with balco complex a unique | 4 major buildings. C<br>residence, housing<br>the buildings have s<br>The sloping roofs of<br>nies adorned with ti<br>character. There is<br>a small landscaped | i / quarte<br>stone fa<br>f varying<br>imber ra<br>sufficie | ers and the hosp<br>çades except for<br>g scales and stor<br>ailing give the<br>nt open space ar | the<br>ne |  |  |
| 5.3 | Intrinsic                           |                                                                                            | x has a similar archi<br>modest government                                                                                                                      |                                                             |                                                                                                  |           |  |  |
| 5.4 | Value Classification                | A(arc), B(uu), G(gr                                                                        | .b)                                                                                                                                                             | Recon                                                       | nmended Grade                                                                                    | II B      |  |  |
| 6.0 | Topography                          |                                                                                            |                                                                                                                                                                 |                                                             |                                                                                                  |           |  |  |
| 6.1 | Floors                              | Not applicable                                                                             |                                                                                                                                                                 |                                                             |                                                                                                  |           |  |  |
| 7.0 | Construction                        |                                                                                            |                                                                                                                                                                 |                                                             |                                                                                                  |           |  |  |
| 7.1 | Plinth                              | Not applicable                                                                             |                                                                                                                                                                 |                                                             |                                                                                                  |           |  |  |
| 7.2 | Walls                               | Not applicable                                                                             |                                                                                                                                                                 |                                                             |                                                                                                  |           |  |  |
| 7.3 | Floor                               | Not applicable                                                                             |                                                                                                                                                                 |                                                             |                                                                                                  |           |  |  |