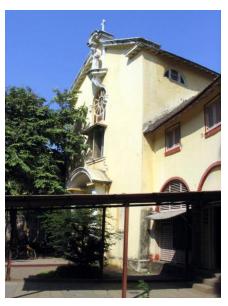

# **Nagpada Police Hospital complex**

View of the complex from Sofia Zubair Road

View from gate on Sofia Zubair Road

Detail of Neo Gothic style equilateral point arched windows on Hospital

Nagpada Police Hospital complex, Hospital building with a stone porch