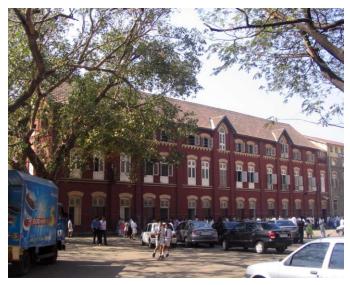

### **Nagpada Police Hospital complex**

The Nagpada Police Hospital complex, located on Sir J. J. Road at Nagpada has four major buildings. The structures are located along Sir J. J. Road, a major north- south arterial road in Mumbai. The layout of buildings, their scale and material usage along with the roofs cape give precinct a low rise and open character when seen from the road. Most of the buildings have stone façades except for the housing quarters. The sloping roofs of varying scales and stone facades with balconies adorned with timber railing give the complex a unique character. There is sufficient open space around the buildings and a small landscaped area in front.

### Buildings in the Precincts:

- 1) Doctors Residence
- 2) Nurses Residence
- 3) Residential Quarters
- 4) Hospital

Card No.: E-1

Ward (Part): E IV

**CS No.:** 1447

Plot Area: 4992.60 sq.m.

B U Area: Not available