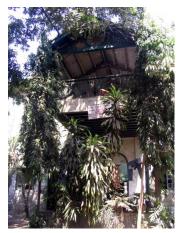

### **Nagpada Police Hospital complex**

The Nagpada Police Hospital complex, located on Sir J. J. Road at Nagpada has four major buildings. The structures are located along Sir J. J. Road, a major north- south arterial road in Mumbai. The layout of buildings, their scale and material usage along with the roofs cape give precinct a low rise and open character when seen from the road. Most of the buildings have stone façades except for the housing quarters. The sloping roofs of varying scales and stone facades with balconies adorned with timber railing give the complex a unique character. There is sufficient open space around the buildings and a small landscaped area in front.

### Buildings in the Precincts:

- 1) Doctors Residence
- 2) Nurses Residence
- 3) Residential Quarters
- 4) Hospital

Card No.: E-1

Ward (Part): E IV

**CS No.:** 1447

Plot Area: 4992.60 sq.m.

B U Area: Not available