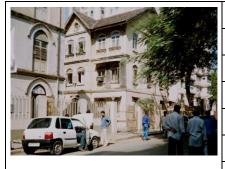

# **Nagpada Police Hospital complex**

View of the complex from Sofia Zubair Road

View from gate on Sofia Zubair Road

Detail of Neo Gothic style equilateral point arched windows on Hospital

Nagpada Police Hospital complex, Hospital building with a stone porch

Balcony detail on Doctor's residence

Front elevation of Doctor's residence

Card No.: E-2

Ward (Part): E III

**CS No.**: 246

Plot Area: Not available

B U Area: Not available

Date: June, 2005