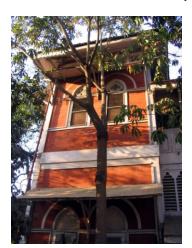

### **Nagpada Police Hospital complex**

The Nagpada Police Hospital complex, located on Sir J. J. Road at Nagpada has four major buildings. The structures are located along Sir J. J. Road, a major north- south arterial road in Mumbai. The layout of buildings, their scale and material usage along with the roofs cape give precinct a low rise and open character when seen from the road. Most of the buildings have stone façades except for the housing quarters. The sloping roofs of varying scales and stone facades with balconies adorned with timber railing give the complex a unique character. There is sufficient open space around the buildings and a small landscaped area in front.

### Buildings in the Precincts:

- 1) Doctors Residence
- 2) Nurses Residence
- 3) Residential Quarters
- 4) Hospital

Card No.: E-1

Ward (Part): E IV

**CS No.:** 1447

Plot Area: 4992.60 sq.m.

B U Area: Not available

# **Nagpada Police Hospital complex**

View of the complex from Sofia Zubair Road

View from gate on Sofia Zubair Road

Detail of Neo Gothic style equilateral point arched windows on Hospital

Nagpada Police Hospital complex, Hospital building with a stone porch