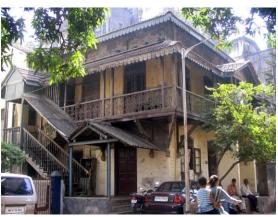

### **Nagpada Police Hospital complex**

The Nagpada Police Hospital complex, located on Sir J. J. Road at Nagpada has four major buildings. The structures are located along Sir J. J. Road, a major north- south arterial road in Mumbai. The layout of buildings, their scale and material usage along with the roofs cape give precinct a low rise and open character when seen from the road. Most of the buildings have stone façades except for the housing quarters. The sloping roofs of varying scales and stone facades with balconies adorned with timber railing give the complex a unique character. There is sufficient open space around the buildings and a small landscaped area in front.

### Buildings in the Precincts:

- 1) Doctors Residence
- 2) Nurses Residence
- 3) Residential Quarters
- 4) Hospital

Card No.: E-1

Ward (Part): E IV

**CS No.:** 1447

Plot Area: 4992.60 sq.m.

B U Area: Not available

Balcony detail on Doctor's residence

Front elevation of Doctor's residence

Card No.: E-2

Ward (Part): E III

**CS No.**: 246

Plot Area: Not available

B U Area: Not available

Date: June, 2005