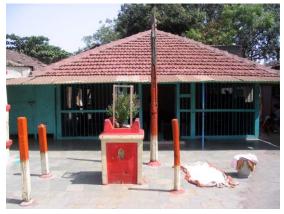

|  |  |
| 12.0 | Additional Notes / References / Documents Available      | Visible from road.  History: One of the oldest shrines in Mumbai. Though no date of construction as such is available but the temple was constructed somewhere around early 18 <sup>th</sup> century by a Somvanshi Kshtriya from Worli. It was renovated by Puroshottam Ramchandraji. The idol is believed to be self-existing (Swayambhu). Large crowd of worshipers visit this temple on full moon night or dark moon. (Documents: C.S. Sheets, D.P. Sheets, Eicher City Maps-Mumbai. Acharya, Balkrishna Bapu & Shingne, Moro Vinayak Mumbaicha Vrittant, Mumbai, 1889 |  |  |

## **Ghodapdev Temple**



Front elevation of the modest semi-open temple structure



View of the front court with *Deepmaala* and *Tulsi Vrindavan* 



The semi open temple from inside



The shrine resembling the Horse head, thus the name



View of the front open space in front and the encroachments around, construction of a multistoried tower spoils the skyline



Large Deepmaala in the front court



Roof detail with tiles laid directly over purlins on the truss



One of the old brass bells inside the shrine



Worshipers in the *Osri* or front court



| Common     | R⊿f  | No · |
|------------|------|------|
| COMMISSION | MEI. | INU  |

**Card No.:** E-106

Ward (Part): EI

**CS No.:** 693

Plot Area: Not available

B U Area: Not available

Date: June, 2005

Record by: Ojas P, Madhura W

Review by: Neera