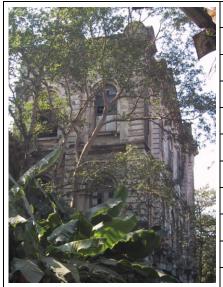

# **Nagpada Police Hospital complex**

View of the complex from Sofia Zubair Road

View from gate on Sofia Zubair Road

Detail of Neo Gothic style equilateral point arched windows on Hospital

Nagpada Police Hospital complex, Hospital building with a stone porch