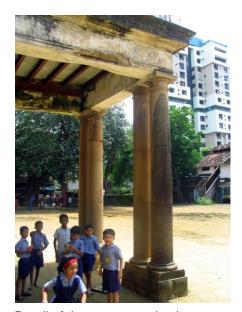

# **Nagpada Police Hospital complex**

View of the complex from Sofia Zubair Road

View from gate on Sofia Zubair Road

Detail of Neo Gothic style equilateral point arched windows on Hospital

Nagpada Police Hospital complex, Hospital building with a stone porch