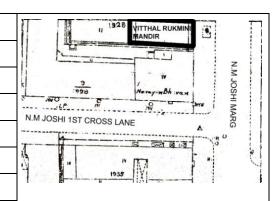

### Buildings in the Precincts:

- 1) Doctors Residence
- 2) Nurses Residence
- 3) Residential Quarters
- 4) Hospital

Card No.: E-1

Ward (Part): E IV

**CS No.:** 1447

Plot Area: 4992.60 sq.m.

B U Area: Not available

Date: June, 2005

Record by: Ojas P, Gauri J

Review by: Neera Adarkar

Internal: As above

External: As above

Photo T-III-E:\Ward E\ Nagpada Ref.: Police Hospital complex

| 1.0 | Denomination                        |                                                                                            |                                                                                                                                                                 |                                                             |                                                                                                  |           |  |  |
|-----|-------------------------------------|--------------------------------------------------------------------------------------------|-----------------------------------------------------------------------------------------------------------------------------------------------------------------|-------------------------------------------------------------|--------------------------------------------------------------------------------------------------|-----------|--|--|
| 1.1 | Name of Premises                    | Nagpada Police H                                                                           | ospital complex                                                                                                                                                 |                                                             |                                                                                                  |           |  |  |
| 1.2 | Earlier Name                        | Not applicable                                                                             |                                                                                                                                                                 |                                                             |                                                                                                  |           |  |  |
| 1.3 | Built in                            | Late 19 <sup>th</sup> century                                                              | Extension Date (if                                                                                                                                              | f any)                                                      | Not applicable                                                                                   |           |  |  |
| 2.0 | Access                              |                                                                                            |                                                                                                                                                                 |                                                             |                                                                                                  |           |  |  |
| 2.1 | Main                                | Sofia Zubair Road                                                                          |                                                                                                                                                                 |                                                             |                                                                                                  |           |  |  |
| 2.2 | Subsidiary                          | Sir J. J. Road, Nag                                                                        | Sir J. J. Road, Nagpada                                                                                                                                         |                                                             |                                                                                                  |           |  |  |
| 3.0 | Ownership Pattern                   |                                                                                            |                                                                                                                                                                 |                                                             |                                                                                                  |           |  |  |
| 3.1 | Present                             | The Secretary of S                                                                         | State for India in Cou                                                                                                                                          | uncil                                                       |                                                                                                  |           |  |  |
| 3.2 | Past                                | Not available                                                                              |                                                                                                                                                                 |                                                             |                                                                                                  |           |  |  |
| 3.3 | Status                              | Government                                                                                 |                                                                                                                                                                 |                                                             |                                                                                                  |           |  |  |
| 4.0 | Use                                 |                                                                                            |                                                                                                                                                                 |                                                             |                                                                                                  |           |  |  |
| 4.1 | Present                             | Police Quarters, H                                                                         | Police Quarters, Hospital                                                                                                                                       |                                                             |                                                                                                  |           |  |  |
| 4.2 | Past                                | Police Quarters, H                                                                         | ospital                                                                                                                                                         |                                                             |                                                                                                  |           |  |  |
| 4.3 | Usage                               | Regular public use                                                                         | !                                                                                                                                                               |                                                             |                                                                                                  |           |  |  |
| 5.0 | Significance & Value Classification | on                                                                                         |                                                                                                                                                                 |                                                             |                                                                                                  |           |  |  |
| 5.1 | Townscape (Natural / Manmade)       |                                                                                            | er rectangular plot a which is one of the                                                                                                                       |                                                             |                                                                                                  |           |  |  |
| 5.2 | Architectural Description           | residence, Nurses buildings. Most of housing quarters. facades with balco complex a unique | 4 major buildings. C<br>residence, housing<br>the buildings have s<br>The sloping roofs of<br>nies adorned with ti<br>character. There is<br>a small landscaped | i / quarte<br>stone fa<br>f varying<br>imber ra<br>sufficie | ers and the hosp<br>çades except for<br>g scales and stor<br>ailing give the<br>nt open space ar | the<br>ne |  |  |
| 5.3 | Intrinsic                           |                                                                                            | x has a similar archi<br>modest government                                                                                                                      |                                                             |                                                                                                  |           |  |  |
| 5.4 | Value Classification                | A(arc), B(uu), G(gr                                                                        | .b)                                                                                                                                                             | Recon                                                       | nmended Grade                                                                                    | II B      |  |  |
| 6.0 | Topography                          |                                                                                            |                                                                                                                                                                 |                                                             |                                                                                                  |           |  |  |
| 6.1 | Floors                              | Not applicable                                                                             |                                                                                                                                                                 |                                                             |                                                                                                  |           |  |  |
| 7.0 | Construction                        |                                                                                            |                                                                                                                                                                 |                                                             |                                                                                                  |           |  |  |
| 7.1 | Plinth                              | Not applicable                                                                             |                                                                                                                                                                 |                                                             |                                                                                                  |           |  |  |
| 7.2 | Walls                               | Not applicable                                                                             |                                                                                                                                                                 |                                                             |                                                                                                  |           |  |  |
| 7.3 | Floor                               | Not applicable                                                                             |                                                                                                                                                                 |                                                             |                                                                                                  |           |  |  |