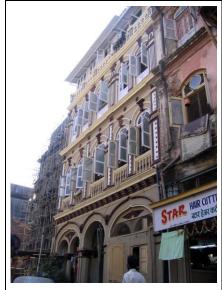

### **Nagpada Police Hospital complex**

The Nagpada Police Hospital complex, located on Sir J. J. Road at Nagpada has four major buildings. The structures are located along Sir J. J. Road, a major north- south arterial road in Mumbai. The layout of buildings, their scale and material usage along with the roofs cape give precinct a low rise and open character when seen from the road. Most of the buildings have stone façades except for the housing quarters. The sloping roofs of varying scales and stone facades with balconies adorned with timber railing give the complex a unique character. There is sufficient open space around the buildings and a small landscaped area in front.

### Buildings in the Precincts:

- 1) Doctors Residence
- 2) Nurses Residence
- 3) Residential Quarters
- 4) Hospital

Card No.: E-1

Ward (Part): E IV

**CS No.:** 1447

Plot Area: 4992.60 sq.m.

B U Area: Not available