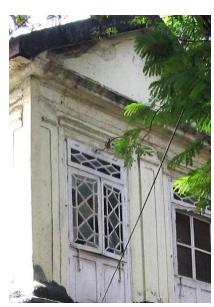

# **Nagpada Police Hospital complex**

View of the complex from Sofia Zubair Road

View from gate on Sofia Zubair Road

Detail of Neo Gothic style equilateral point arched windows on Hospital

Nagpada Police Hospital complex, Hospital building with a stone porch