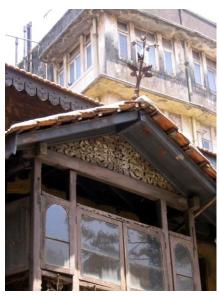

### **Nagpada Police Hospital complex**

The Nagpada Police Hospital complex, located on Sir J. J. Road at Nagpada has four major buildings. The structures are located along Sir J. J. Road, a major north- south arterial road in Mumbai. The layout of buildings, their scale and material usage along with the roofs cape give precinct a low rise and open character when seen from the road. Most of the buildings have stone façades except for the housing quarters. The sloping roofs of varying scales and stone facades with balconies adorned with timber railing give the complex a unique character. There is sufficient open space around the buildings and a small landscaped area in front.