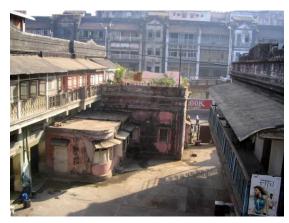

### **Nagpada Police Hospital complex**

The Nagpada Police Hospital complex, located on Sir J. J. Road at Nagpada has four major buildings. The structures are located along Sir J. J. Road, a major north- south arterial road in Mumbai. The layout of buildings, their scale and material usage along with the roofs cape give precinct a low rise and open character when seen from the road. Most of the buildings have stone façades except for the housing quarters. The sloping roofs of varying scales and stone facades with balconies adorned with timber railing give the complex a unique character. There is sufficient open space around the buildings and a small landscaped area in front.

### Buildings in the Precincts:

- 1) Doctors Residence
- 2) Nurses Residence
- 3) Residential Quarters
- 4) Hospital

Card No.: E-1

Ward (Part): E IV

**CS No.:** 1447

Plot Area: 4992.60 sq.m.

B U Area: Not available