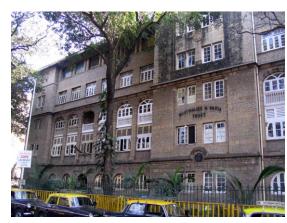

### **Nagpada Police Hospital complex**

The Nagpada Police Hospital complex, located on Sir J. J. Road at Nagpada has four major buildings. The structures are located along Sir J. J. Road, a major north- south arterial road in Mumbai. The layout of buildings, their scale and material usage along with the roofs cape give precinct a low rise and open character when seen from the road. Most of the buildings have stone façades except for the housing quarters. The sloping roofs of varying scales and stone facades with balconies adorned with timber railing give the complex a unique character. There is sufficient open space around the buildings and a small landscaped area in front.

### Buildings in the Precincts:

- 1) Doctors Residence
- 2) Nurses Residence
- 3) Residential Quarters
- 4) Hospital

Card No.: E-1

Ward (Part): E IV

**CS No.:** 1447

Plot Area: 4992.60 sq.m.

B U Area: Not available

# **Nagpada Police Hospital complex**

View of the complex from Sofia Zubair Road

View from gate on Sofia Zubair Road

Detail of Neo Gothic style equilateral point arched windows on Hospital

Nagpada Police Hospital complex, Hospital building with a stone porch

Balcony detail on Doctor's residence

Front elevation of Doctor's residence

Card No.: E-2

Ward (Part): E III

**CS No.**: 246

Plot Area: Not available

B U Area: Not available

Date: June, 2005