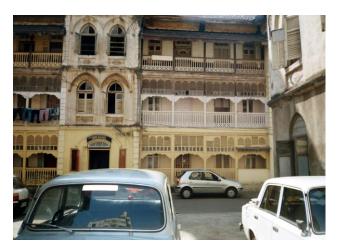

### **Nagpada Police Hospital complex**

The Nagpada Police Hospital complex, located on Sir J. J. Road at Nagpada has four major buildings. The structures are located along Sir J. J. Road, a major north- south arterial road in Mumbai. The layout of buildings, their scale and material usage along with the roofs cape give precinct a low rise and open character when seen from the road. Most of the buildings have stone façades except for the housing quarters. The sloping roofs of varying scales and stone facades with balconies adorned with timber railing give the complex a unique character. There is sufficient open space around the buildings and a small landscaped area in front.

### Buildings in the Precincts:

- 1) Doctors Residence
- 2) Nurses Residence
- 3) Residential Quarters
- 4) Hospital

Card No.: E-1

Ward (Part): E IV

**CS No.:** 1447

Plot Area: 4992.60 sq.m.

B U Area: Not available

# **Nagpada Police Hospital complex**

View of the complex from Sofia Zubair Road

View from gate on Sofia Zubair Road

Detail of Neo Gothic style equilateral point arched windows on Hospital

Nagpada Police Hospital complex, Hospital building with a stone porch

Balcony detail on Doctor's residence

Front elevation of Doctor's residence

Card No.: E-2

Ward (Part): E III

**CS No.**: 246

Plot Area: Not available

B U Area: Not available

Date: June, 2005