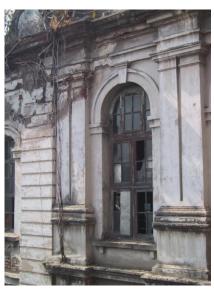

# **Nagpada Police Hospital complex**

View of the complex from Sofia Zubair Road

View from gate on Sofia Zubair Road

Detail of Neo Gothic style equilateral point arched windows on Hospital

Nagpada Police Hospital complex, Hospital building with a stone porch