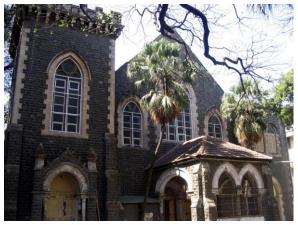

Record by: Ojas P, Keshav S

Review by: Neera Adarkar

Internal: As above

External: As above

Photo T-III-E:\Ward E\ Magen Ref.: David Synagogue

| 1.0 | Denomination                       |                                                                                                                                                                                                                                                                                                                                                                                                                                                                                                                                 |  |  |  |  |  |
|-----|------------------------------------|---------------------------------------------------------------------------------------------------------------------------------------------------------------------------------------------------------------------------------------------------------------------------------------------------------------------------------------------------------------------------------------------------------------------------------------------------------------------------------------------------------------------------------|--|--|--|--|--|
| 1.1 | Name of Premises                   | Magen David Synagogue                                                                                                                                                                                                                                                                                                                                                                                                                                                                                                           |  |  |  |  |  |
| 1.2 | Earlier Name                       | Not applicable                                                                                                                                                                                                                                                                                                                                                                                                                                                                                                                  |  |  |  |  |  |
| 1.3 | Built in                           | 1861 Extension Date (if any) 1910                                                                                                                                                                                                                                                                                                                                                                                                                                                                                               |  |  |  |  |  |
| 2.0 | Access                             |                                                                                                                                                                                                                                                                                                                                                                                                                                                                                                                                 |  |  |  |  |  |
| 2.1 | Main                               | Sir J. J. Road, Byculla                                                                                                                                                                                                                                                                                                                                                                                                                                                                                                         |  |  |  |  |  |
| 2.2 | Subsidiary                         | Not applicable                                                                                                                                                                                                                                                                                                                                                                                                                                                                                                                  |  |  |  |  |  |
| 3.0 | Ownership Pattern                  |                                                                                                                                                                                                                                                                                                                                                                                                                                                                                                                                 |  |  |  |  |  |
| 3.1 | Present                            | Trusties of Sir Jacob Sassoon Charity Trust                                                                                                                                                                                                                                                                                                                                                                                                                                                                                     |  |  |  |  |  |
| 3.2 | Past                               | Not available                                                                                                                                                                                                                                                                                                                                                                                                                                                                                                                   |  |  |  |  |  |
| 3.3 | Status                             | Trust                                                                                                                                                                                                                                                                                                                                                                                                                                                                                                                           |  |  |  |  |  |
| 4.0 | Use                                |                                                                                                                                                                                                                                                                                                                                                                                                                                                                                                                                 |  |  |  |  |  |
| 4.1 | Present                            | Religious, place of worship                                                                                                                                                                                                                                                                                                                                                                                                                                                                                                     |  |  |  |  |  |
| 4.2 | Past                               | Religious, place of worship                                                                                                                                                                                                                                                                                                                                                                                                                                                                                                     |  |  |  |  |  |
| 4.3 | Usage                              | Regular religious use                                                                                                                                                                                                                                                                                                                                                                                                                                                                                                           |  |  |  |  |  |
| 5.0 | Significance & Value Classificatio | n                                                                                                                                                                                                                                                                                                                                                                                                                                                                                                                               |  |  |  |  |  |
| 5.1 | Townscape (Natural / Manmade)      | Located on large plot of Sir J. J. Road, which is one of the major North-South arterial roads. Laid back from the road by 20 meters. Grand scale structure prominently visible due to its tall imposing clock tower.                                                                                                                                                                                                                                                                                                            |  |  |  |  |  |
| 5.2 | Architectural Description          | The structure is set back 20 meters from the road receding form from ground upwards. The synagogue exhibits Victorian Gothic character with its tall and imposing clock tower and has a ladies gallery, which runs, along three sides of the sanctuary. The timber truss shaped gable roof with Mangalore tiles is supported on massive brick piers located in the sanctuary space. Timber panels with geometric motifs cover the ceilings. Large open space in the backyard which is used for functions and social gatherings. |  |  |  |  |  |
| 5.3 | Intrinsic                          | One of the very old and important synagogues of the demographically declining community of Baghdadi Jews. The synagogue belonging to the Baghdadi Jew community was built by the Sassoon family. The extension to the synagogue was done in 1910 by Sir Jacob Sassoon.                                                                                                                                                                                                                                                          |  |  |  |  |  |
| 5.4 | Value Classification               | A(arc), A(his), A(cul), B(per), B(uu), C(seh), D(bio), E, F                                                                                                                                                                                                                                                                                                                                                                                                                                                                     |  |  |  |  |  |
| 6.0 | Topography                         |                                                                                                                                                                                                                                                                                                                                                                                                                                                                                                                                 |  |  |  |  |  |
| 6.1 | Floors                             | G + 1                                                                                                                                                                                                                                                                                                                                                                                                                                                                                                                           |  |  |  |  |  |
| 7.0 | Construction                       |                                                                                                                                                                                                                                                                                                                                                                                                                                                                                                                                 |  |  |  |  |  |
|     | •                                  | Black Basalt stone coursed masonry plinth                                                                                                                                                                                                                                                                                                                                                                                                                                                                                       |  |  |  |  |  |

| 7.2                                                                                                 | Walls                                                                                                                                                            | Composite brick masonry walls                                                                                                                                                                                                                                                                                                                                                     |  |  |  |  |
|-----------------------------------------------------------------------------------------------------|------------------------------------------------------------------------------------------------------------------------------------------------------------------|-----------------------------------------------------------------------------------------------------------------------------------------------------------------------------------------------------------------------------------------------------------------------------------------------------------------------------------------------------------------------------------|--|--|--|--|
| 7.3                                                                                                 | Floor                                                                                                                                                            | Wooden joist floor                                                                                                                                                                                                                                                                                                                                                                |  |  |  |  |
| 7.4                                                                                                 | Stairs                                                                                                                                                           | Wooden, open well staircase with decorative railing                                                                                                                                                                                                                                                                                                                               |  |  |  |  |
| 7.5                                                                                                 | Openings                                                                                                                                                         | Rectangular wooden glazed shutter, semicircular arched fanlights                                                                                                                                                                                                                                                                                                                  |  |  |  |  |
| 7.6                                                                                                 | Roofing                                                                                                                                                          | Mangalore tiled gable roof with wooden truss                                                                                                                                                                                                                                                                                                                                      |  |  |  |  |
| 7.7                                                                                                 | Articulation                                                                                                                                                     | Five double height vertically grooved pillars in front in Victorian Gothic style with capitals supporting the high roof, Clock tower with carvings and motifs, Pilasters on the front wall.                                                                                                                                                                                       |  |  |  |  |
| 7.8                                                                                                 | Finishes                                                                                                                                                         | Plastered and painted internally and externally                                                                                                                                                                                                                                                                                                                                   |  |  |  |  |
| 7.9                                                                                                 | Interiors (Movable & Immovable)                                                                                                                                  | Massive brick piers in sanctuary, wooden panels with motifs on ceilings, ladies gallery running on three sides with decorative railings. Has an expansive prayer hall and has an exquisite Tebah and Hekhal                                                                                                                                                                       |  |  |  |  |
| 7.10                                                                                                | Compound / Fence / Gate                                                                                                                                          | Brick compound wall with plaster                                                                                                                                                                                                                                                                                                                                                  |  |  |  |  |
| 7.11                                                                                                | Curtilage / Unbuilt Space / Out<br>Buildings / Landscape                                                                                                         | Unpaved space in the backyard used for religious functions and gatherings                                                                                                                                                                                                                                                                                                         |  |  |  |  |
| 8.0                                                                                                 | Services & Utilities                                                                                                                                             |                                                                                                                                                                                                                                                                                                                                                                                   |  |  |  |  |
| 8.1                                                                                                 | Lighting                                                                                                                                                         | Natural and artificial, good natural lighting                                                                                                                                                                                                                                                                                                                                     |  |  |  |  |
| 8.2                                                                                                 | Ventilation                                                                                                                                                      | Natural and artificial, good natural ventilation                                                                                                                                                                                                                                                                                                                                  |  |  |  |  |
| 8.3                                                                                                 | Electricity                                                                                                                                                      | BEST                                                                                                                                                                                                                                                                                                                                                                              |  |  |  |  |
| 8.4                                                                                                 | Water Supply                                                                                                                                                     | MCGM                                                                                                                                                                                                                                                                                                                                                                              |  |  |  |  |
| 8.5                                                                                                 | Drainage (Plumbing and Sanitation)                                                                                                                               | MCGM                                                                                                                                                                                                                                                                                                                                                                              |  |  |  |  |
| 8.6                                                                                                 | Fire precaution                                                                                                                                                  | Not provided                                                                                                                                                                                                                                                                                                                                                                      |  |  |  |  |
| 8.7                                                                                                 | Other (HVAC / BMS / Security Systems)                                                                                                                            | Not provided                                                                                                                                                                                                                                                                                                                                                                      |  |  |  |  |
|                                                                                                     |                                                                                                                                                                  |                                                                                                                                                                                                                                                                                                                                                                                   |  |  |  |  |
| 9.0                                                                                                 | Condition                                                                                                                                                        |                                                                                                                                                                                                                                                                                                                                                                                   |  |  |  |  |
| <b>9.0</b> 9.1                                                                                      | Condition Plinth                                                                                                                                                 | Excellent (No cracks or settlement observed)                                                                                                                                                                                                                                                                                                                                      |  |  |  |  |
|                                                                                                     |                                                                                                                                                                  | Excellent (No cracks or settlement observed)  Good (Tree growth on clock tower, no cracks observed)                                                                                                                                                                                                                                                                               |  |  |  |  |
| 9.1                                                                                                 | Plinth                                                                                                                                                           | ,                                                                                                                                                                                                                                                                                                                                                                                 |  |  |  |  |
| 9.1                                                                                                 | Plinth<br>Walls                                                                                                                                                  | Good (Tree growth on clock tower, no cracks observed)                                                                                                                                                                                                                                                                                                                             |  |  |  |  |
| 9.1<br>9.2<br>9.3                                                                                   | Plinth Walls Floor                                                                                                                                               | Good (Tree growth on clock tower, no cracks observed)  Good (No deflection observed)                                                                                                                                                                                                                                                                                              |  |  |  |  |
| 9.1<br>9.2<br>9.3<br>9.4                                                                            | Plinth Walls Floor Stairs                                                                                                                                        | Good (Tree growth on clock tower, no cracks observed)  Good (No deflection observed)  Fair (Deflection observed at few places)                                                                                                                                                                                                                                                    |  |  |  |  |
| 9.1<br>9.2<br>9.3<br>9.4<br>9.5                                                                     | Plinth Walls Floor Stairs Openings                                                                                                                               | Good (Tree growth on clock tower, no cracks observed)  Good (No deflection observed)  Fair (Deflection observed at few places)  Excellent (Well maintained)                                                                                                                                                                                                                       |  |  |  |  |
| 9.1<br>9.2<br>9.3<br>9.4<br>9.5<br>9.6                                                              | Plinth Walls Floor Stairs Openings Roofing                                                                                                                       | Good (Tree growth on clock tower, no cracks observed)  Good (No deflection observed)  Fair (Deflection observed at few places)  Excellent (Well maintained)  Fair (Some wooden members need maintenance)                                                                                                                                                                          |  |  |  |  |
| 9.1<br>9.2<br>9.3<br>9.4<br>9.5<br>9.6<br>9.7                                                       | Plinth Walls Floor Stairs Openings Roofing Articulation & Finishes                                                                                               | Good (Tree growth on clock tower, no cracks observed)  Good (No deflection observed)  Fair (Deflection observed at few places)  Excellent (Well maintained)  Fair (Some wooden members need maintenance)  Excellent (Recently painted)                                                                                                                                            |  |  |  |  |
| 9.1<br>9.2<br>9.3<br>9.4<br>9.5<br>9.6<br>9.7                                                       | Plinth Walls Floor Stairs Openings Roofing Articulation & Finishes Services                                                                                      | Good (Tree growth on clock tower, no cracks observed)  Good (No deflection observed)  Fair (Deflection observed at few places)  Excellent (Well maintained)  Fair (Some wooden members need maintenance)  Excellent (Recently painted)  Good (Well maintained)                                                                                                                    |  |  |  |  |
| 9.1<br>9.2<br>9.3<br>9.4<br>9.5<br>9.6<br>9.7<br>9.8                                                | Plinth Walls Floor Stairs Openings Roofing Articulation & Finishes Services Outbuildings                                                                         | Good (Tree growth on clock tower, no cracks observed)  Good (No deflection observed)  Fair (Deflection observed at few places)  Excellent (Well maintained)  Fair (Some wooden members need maintenance)  Excellent (Recently painted)  Good (Well maintained)  Good                                                                                                              |  |  |  |  |
| 9.1<br>9.2<br>9.3<br>9.4<br>9.5<br>9.6<br>9.7<br>9.8<br>9.9<br>9.10                                 | Plinth Walls Floor Stairs Openings Roofing Articulation & Finishes Services Outbuildings Overall condition                                                       | Good (Tree growth on clock tower, no cracks observed)  Good (No deflection observed)  Fair (Deflection observed at few places)  Excellent (Well maintained)  Fair (Some wooden members need maintenance)  Excellent (Recently painted)  Good (Well maintained)  Good                                                                                                              |  |  |  |  |
| 9.1<br>9.2<br>9.3<br>9.4<br>9.5<br>9.6<br>9.7<br>9.8<br>9.9<br>9.10                                 | Plinth  Walls  Floor  Stairs  Openings  Roofing  Articulation & Finishes  Services  Outbuildings  Overall condition  Transformation                              | Good (Tree growth on clock tower, no cracks observed)  Good (No deflection observed)  Fair (Deflection observed at few places)  Excellent (Well maintained)  Fair (Some wooden members need maintenance)  Excellent (Recently painted)  Good (Well maintained)  Good  Good  Maintenance level  Good                                                                               |  |  |  |  |
| 9.1<br>9.2<br>9.3<br>9.4<br>9.5<br>9.6<br>9.7<br>9.8<br>9.9<br>9.10<br>10.0                         | Plinth Walls Floor Stairs Openings Roofing Articulation & Finishes Services Outbuildings Overall condition Transformation Form                                   | Good (Tree growth on clock tower, no cracks observed)  Good (No deflection observed)  Fair (Deflection observed at few places)  Excellent (Well maintained)  Fair (Some wooden members need maintenance)  Excellent (Recently painted)  Good (Well maintained)  Good  Maintenance level Good  No transformation                                                                   |  |  |  |  |
| 9.1<br>9.2<br>9.3<br>9.4<br>9.5<br>9.6<br>9.7<br>9.8<br>9.9<br>9.10<br>10.0<br>10.1<br>10.2         | Plinth Walls Floor Stairs Openings Roofing Articulation & Finishes Services Outbuildings Overall condition Transformation Form Structure                         | Good (Tree growth on clock tower, no cracks observed)  Good (No deflection observed)  Fair (Deflection observed at few places)  Excellent (Well maintained)  Fair (Some wooden members need maintenance)  Excellent (Recently painted)  Good (Well maintained)  Good  Good  Maintenance level  Good  No transformation  No transformation                                         |  |  |  |  |
| 9.1<br>9.2<br>9.3<br>9.4<br>9.5<br>9.6<br>9.7<br>9.8<br>9.9<br>9.10<br>10.0<br>10.1<br>10.2<br>10.3 | Plinth Walls Floor Stairs Openings Roofing Articulation & Finishes Services Outbuildings Overall condition Transformation Form Structure Articulation & Finishes | Good (Tree growth on clock tower, no cracks observed)  Good (No deflection observed)  Fair (Deflection observed at few places)  Excellent (Well maintained)  Fair (Some wooden members need maintenance)  Excellent (Recently painted)  Good (Well maintained)  Good  Good  Maintenance level  Good  No transformation  No transformation  Recently painted in indigo blue colour |  |  |  |  |

## Magen David Synagogue

Front elevation as seen from Sir J. J. Road

Rear elevation showing Tebah to house Tora, the holy book of Jews

Horizontal bands on clock tower with begining of tree growth on the tower