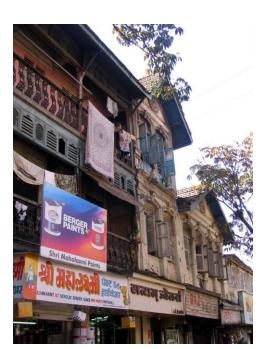

### **Nagpada Police Hospital complex**

The Nagpada Police Hospital complex, located on Sir J. J. Road at Nagpada has four major buildings. The structures are located along Sir J. J. Road, a major north- south arterial road in Mumbai. The layout of buildings, their scale and material usage along with the roofs cape give precinct a low rise and open character when seen from the road. Most of the buildings have stone façades except for the housing quarters. The sloping roofs of varying scales and stone facades with balconies adorned with timber railing give the complex a unique character. There is sufficient open space around the buildings and a small landscaped area in front.

### Buildings in the Precincts:

- 1) Doctors Residence
- 2) Nurses Residence
- 3) Residential Quarters
- 4) Hospital

Card No.: E-1

Ward (Part): E IV

**CS No.:** 1447

Plot Area: 4992.60 sq.m.

B U Area: Not available