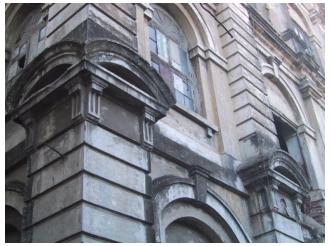

### **Nagpada Police Hospital complex**

The Nagpada Police Hospital complex, located on Sir J. J. Road at Nagpada has four major buildings. The structures are located along Sir J. J. Road, a major north- south arterial road in Mumbai. The layout of buildings, their scale and material usage along with the roofs cape give precinct a low rise and open character when seen from the road. Most of the buildings have stone façades except for the housing quarters. The sloping roofs of varying scales and stone facades with balconies adorned with timber railing give the complex a unique character. There is sufficient open space around the buildings and a small landscaped area in front.

### Buildings in the Precincts:

- 1) Doctors Residence
- 2) Nurses Residence
- 3) Residential Quarters
- 4) Hospital

Card No.: E-1

Ward (Part): E IV

**CS No.:** 1447

Plot Area: 4992.60 sq.m.

B U Area: Not available