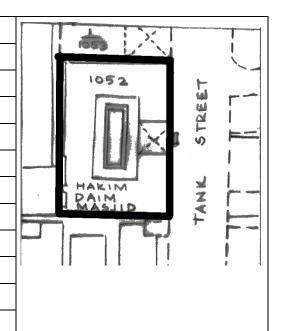

etail of compound wall with concrete jail and pilasters with minarets above



Decorative Moorish arches to galleries with carvings and architraves



Dome over the Chhatri on entrance gate with pinnacles and minarets around



Detail of ornate compound wall and gate



Gate with semicircular arched opening with chhatri and minarets



Clock tower with carved concrete jails and chhatri with a dome and pinnacle



Detail of Moorish arched openings with carvings all around



Inscription of name in Urdu above the entrance arch



Card No.: E-16

Ward (Part): E Ⅳ

**CS No.:** 1052

Plot Area: 357.02 sq.m.

**B U Area:** 387.00 sq.m.

Date: June, 2005

Record by: Ojas P, Aarti S

Review by: Neera Adarkar

Internal: As above

External: As above

Photo T-III-E:\Ward E\ Hakim

Ref.: Daim Masjid



| 1.0 | Denomination                        |                                                                                                                                                                                                                                                                                                                                                    |                    |          |                    |      |
|-----|-------------------------------------|------------------------------------------------------------------------------------------------------------------------------------------------------------------------------------------------------------------------------------------------------------------------------------------------------------------