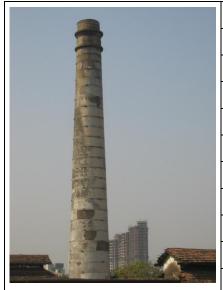

9<br>9.10<br><b>10.0</b><br>10.1         | Outbuildings Overall condition  Transformation  Form            | Fair (Needs immediat Fair  Not applicable                                      |                                                    | Fair |  |
| 9.8<br>9.9<br>9.10<br><b>10.0</b><br>10.1<br>10.2 | Outbuildings Overall condition  Transformation  Form  Structure | Fair (Needs immediated Fair  Not applicable  No Transformation  Not applicable | Maintenance level                                  |      |  |

#### India United Mills No. 4



View of the main gate to mill premises



North light roof of the weaving shed



View of the Boiler House



Dense plantation in the premises



Chimney as seen from the mill premises



View of Weaving shed



View of the Administration building



Card No.: E-112a

Ward (Part): E II

**CS No.**: 830

Plot Area: 27664.10 sq.m.

**B U Area:** 60.00 sq.m.

Date: January, 2005

Record by: Swapnil B, Gauri J.

Review by: Neera Adarkar

Internal: As above

External: As above

Photo T-III-E:\Ward E\ India Ref.:

United Mills 4



|     | l l                                 | L L                                                                                                                                                                                                                                                                                                                                                                                  |                                      |                                       |       |
|-----|--