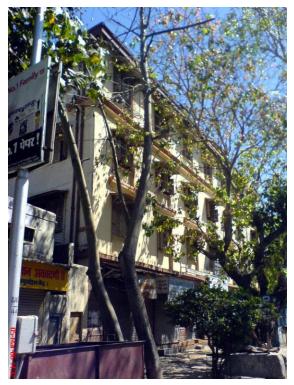

### **Nagpada Police Hospital complex**

The Nagpada Police Hospital complex, located on Sir J. J. Road at Nagpada has four major buildings. The structures are located along Sir J. J. Road, a major north- south arterial road in Mumbai. The layout of buildings, their scale and material usage along with the roofs cape give precinct a low rise and open character when seen from the road. Most of the buildings have stone façades except for the housing quarters. The sloping roofs of varying scales and stone facades with balconies adorned with timber railing give the complex a unique character. There is sufficient open space around the buildings and a small landscaped area in front.