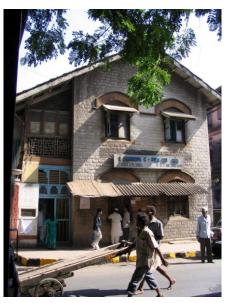

### **Nagpada Police Hospital complex**

The Nagpada Police Hospital complex, located on Sir J. J. Road at Nagpada has four major buildings. The structures are located along Sir J. J. Road, a major north- south arterial road in Mumbai. The layout of buildings, their scale and material usage along with the roofs cape give precinct a low rise and open character when seen from the road. Most of the buildings have stone façades except for the housing quarters. The sloping roofs of varying scales and stone facades with balconies adorned with timber railing give the complex a unique character. There is sufficient open space around the buildings and a small landscaped area in front.

### Buildings in the Precincts:

- 1) Doctors Residence
- 2) Nurses Residence
- 3) Residential Quarters
- 4) Hospital

Card No.: E-1

Ward (Part): E IV

**CS No.:** 1447

Plot Area: 4992.60 sq.m.

B U Area: Not available