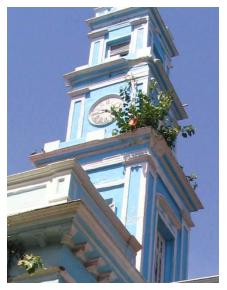

## Magen David Synagogue

Front elevation as seen from Sir J. J. Road

Rear elevation showing Tebah to house Tora, the holy book of Jews

Horizontal bands on clock tower with begining of tree growth on the tower

The four grand columns supporting the double height roof with Victorian Gothic character

Clock tower rising above general height and the entrance columns give verticality to structure

Detail of porch roof with name, the holy stars and inscriptions in the Hebrew script