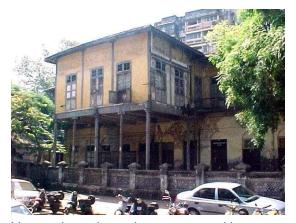

# **Nagpada Police Hospital complex**

View of the complex from Sofia Zubair Road

View from gate on Sofia Zubair Road

Detail of Neo Gothic style equilateral point arched windows on Hospital

Nagpada Police Hospital complex, Hospital building with a stone porch