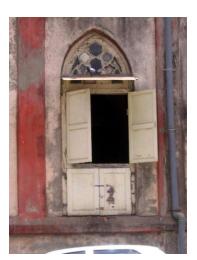

# **Nagpada Police Hospital complex**

View of the complex from Sofia Zubair Road

View from gate on Sofia Zubair Road

Detail of Neo Gothic style equilateral point arched windows on Hospital

Nagpada Police Hospital complex, Hospital building with a stone porch