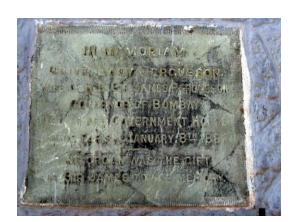

The four grand columns supporting the double height roof with Victorian Gothic character

Clock tower rising above general height and the entrance columns give verticality to structure

Detail of porch roof with name, the holy stars and inscriptions in the Hebrew script