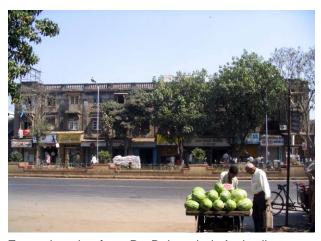

### **Nagpada Police Hospital complex**

The Nagpada Police Hospital complex, located on Sir J. J. Road at Nagpada has four major buildings. The structures are located along Sir J. J. Road, a major north- south arterial road in Mumbai. The layout of buildings, their scale and material usage along with the roofs cape give precinct a low rise and open character when seen from the road. Most of the buildings have stone façades except for the housing quarters. The sloping roofs of varying scales and stone facades with balconies adorned with timber railing give the complex a unique character. There is sufficient open space around the buildings and a small landscaped area in front.

Balcony detail on Doctor's residence

Front elevation of Doctor's residence

Card No.: E-2

Ward (Part): E III

**CS No.**: 246

Plot Area: Not available

B U Area: Not available

Date: June, 2005