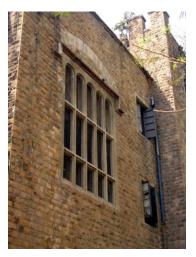

### **Nagpada Police Hospital complex**

The Nagpada Police Hospital complex, located on Sir J. J. Road at Nagpada has four major buildings. The structures are located along Sir J. J. Road, a major north- south arterial road in Mumbai. The layout of buildings, their scale and material usage along with the roofs cape give precinct a low rise and open character when seen from the road. Most of the buildings have stone façades except for the housing quarters. The sloping roofs of varying scales and stone facades with balconies adorned with timber railing give the complex a unique character. There is sufficient open space around the buildings and a small landscaped area in front.

Balcony detail on Doctor's residence

Front elevation of Doctor's residence

Card No.: E-2

Ward (Part): E III

**CS No.**: 246

Plot Area: Not available

B U Area: Not available

Date: June, 2005