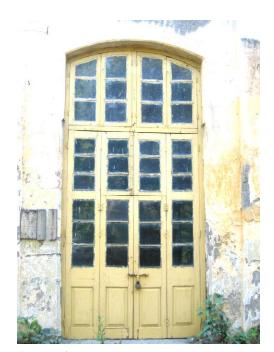

# **Nagpada Police Hospital complex**

View of the complex from Sofia Zubair Road

View from gate on Sofia Zubair Road

Detail of Neo Gothic style equilateral point arched windows on Hospital

Nagpada Police Hospital complex, Hospital building with a stone porch

Balcony detail on Doctor's residence

Front elevation of Doctor's residence

Card No.: E-2

Ward (Part): E III

**CS No.**: 246

Plot Area: Not available

B U Area: Not available

Date: June, 2005