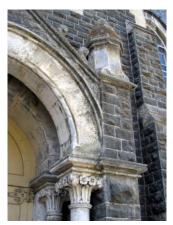

| 7.2                                                                                                 | Walls                                                                                                                                                            | Composite brick masonry walls                                                                                                                                                                                                                                                                                                                                                     |  |  |  |  |
|-----------------------------------------------------------------------------------------------------|------------------------------------------------------------------------------------------------------------------------------------------------------------------|-----------------------------------------------------------------------------------------------------------------------------------------------------------------------------------------------------------------------------------------------------------------------------------------------------------------------------------------------------------------------------------|--|--|--|--|
| 7.3                                                                                                 | Floor                                                                                                                                                            | Wooden joist floor                                                                                                                                                                                                                                                                                                                                                                |  |  |  |  |
| 7.4                                                                                                 | Stairs                                                                                                                                                           | Wooden, open well staircase with decorative railing                                                                                                                                                                                                                                                                                                                               |  |  |  |  |
| 7.5                                                                                                 | Openings                                                                                                                                                         | Rectangular wooden glazed shutter, semicircular arched fanlights                                                                                                                                                                                                                                                                                                                  |  |  |  |  |
| 7.6                                                                                                 | Roofing                                                                                                                                                          | Mangalore tiled gable roof with wooden truss                                                                                                                                                                                                                                                                                                                                      |  |  |  |  |
| 7.7                                                                                                 | Articulation                                                                                                                                                     | Five double height vertically grooved pillars in front in Victorian Gothic style with capitals supporting the high roof, Clock tower with carvings and motifs, Pilasters on the front wall.                                                                                                                                                                                       |  |  |  |  |
| 7.8                                                                                                 | Finishes                                                                                                                                                         | Plastered and painted internally and externally                                                                                                                                                                                                                                                                                                                                   |  |  |  |  |
| 7.9                                                                                                 | Interiors (Movable & Immovable)                                                                                                                                  | Massive brick piers in sanctuary, wooden panels with motifs on ceilings, ladies gallery running on three sides with decorative railings. Has an expansive prayer hall and has an exquisite Tebah and Hekhal                                                                                                                                                                       |  |  |  |  |
| 7.10                                                                                                | Compound / Fence / Gate                                                                                                                                          | Brick compound wall with plaster                                                                                                                                                                                                                                                                                                                                                  |  |  |  |  |
| 7.11                                                                                                | Curtilage / Unbuilt Space / Out<br>Buildings / Landscape                                                                                                         | Unpaved space in the backyard used for religious functions and gatherings                                                                                                                                                                                                                                                                                                         |  |  |  |  |
| 8.0                                                                                                 | Services & Utilities                                                                                                                                             |                                                                                                                                                                                                                                                                                                                                                                                   |  |  |  |  |
| 8.1                                                                                                 | Lighting                                                                                                                                                         | Natural and artificial, good natural lighting                                                                                                                                                                                                                                                                                                                                     |  |  |  |  |
| 8.2                                                                                                 | Ventilation                                                                                                                                                      | Natural and artificial, good natural ventilation                                                                                                                                                                                                                                                                                                                                  |  |  |  |  |
| 8.3                                                                                                 | Electricity                                                                                                                                                      | BEST                                                                                                                                                                                                                                                                                                                                                                              |  |  |  |  |
| 8.4                                                                                                 | Water Supply                                                                                                                                                     | MCGM                                                                                                                                                                                                                                                                                                                                                                              |  |  |  |  |
| 8.5                                                                                                 | Drainage (Plumbing and Sanitation)                                                                                                                               | MCGM                                                                                                                                                                                                                                                                                                                                                                              |  |  |  |  |
| 8.6                                                                                                 | Fire precaution                                                                                                                                                  | Not provided                                                                                                                                                                                                                                                                                                                                                                      |  |  |  |  |
| 8.7                                                                                                 | Other (HVAC / BMS / Security Systems)                                                                                                                            | Not provided                                                                                                                                                                                                                                                                                                                                                                      |  |  |  |  |
|                                                                                                     |                                                                                                                                                                  |                                                                                                                                                                                                                                                                                                                                                                                   |  |  |  |  |
| 9.0                                                                                                 | Condition                                                                                                                                                        |                                                                                                                                                                                                                                                                                                                                                                                   |  |  |  |  |
| <b>9.0</b> 9.1                                                                                      | Condition Plinth                                                                                                                                                 | Excellent (No cracks or settlement observed)                                                                                                                                                                                                                                                                                                                                      |  |  |  |  |
|                                                                                                     |                                                                                                                                                                  | Excellent (No cracks or settlement observed)  Good (Tree growth on clock tower, no cracks observed)                                                                                                                                                                                                                                                                               |  |  |  |  |
| 9.1                                                                                                 | Plinth                                                                                                                                                           | ,                                                                                                                                                                                                                                                                                                                                                                                 |  |  |  |  |
| 9.1                                                                                                 | Plinth<br>Walls                                                                                                                                                  | Good (Tree growth on clock tower, no cracks observed)                                                                                                                                                                                                                                                                                                                             |  |  |  |  |
| 9.1<br>9.2<br>9.3                                                                                   | Plinth Walls Floor                                                                                                                                               | Good (Tree growth on clock tower, no cracks observed)  Good (No deflection observed)                                                                                                                                                                                                                                                                                              |  |  |  |  |
| 9.1<br>9.2<br>9.3<br>9.4                                                                            | Plinth Walls Floor Stairs                                                                                                                                        | Good (Tree growth on clock tower, no cracks observed)  Good (No deflection observed)  Fair (Deflection observed at few places)                                                                                                                                                                                                                                                    |  |  |  |  |
| 9.1<br>9.2<br>9.3<br>9.4<br>9.5                                                                     | Plinth Walls Floor Stairs Openings                                                                                                                               | Good (Tree growth on clock tower, no cracks observed)  Good (No deflection observed)  Fair (Deflection observed at few places)  Excellent (Well maintained)                                                                                                                                                                                                                       |  |  |  |  |
| 9.1<br>9.2<br>9.3<br>9.4<br>9.5<br>9.6                                                              | Plinth Walls Floor Stairs Openings Roofing                                                                                                                       | Good (Tree growth on clock tower, no cracks observed)  Good (No deflection observed)  Fair (Deflection observed at few places)  Excellent (Well maintained)  Fair (Some wooden members need maintenance)                                                                                                                                                                          |  |  |  |  |
| 9.1<br>9.2<br>9.3<br>9.4<br>9.5<br>9.6<br>9.7                                                       | Plinth Walls Floor Stairs Openings Roofing Articulation & Finishes                                                                                               | Good (Tree growth on clock tower, no cracks observed)  Good (No deflection observed)  Fair (Deflection observed at few places)  Excellent (Well maintained)  Fair (Some wooden members need maintenance)  Excellent (Recently painted)                                                                                                                                            |  |  |  |  |
| 9.1<br>9.2<br>9.3<br>9.4<br>9.5<br>9.6<br>9.7                                                       | Plinth Walls Floor Stairs Openings Roofing Articulation & Finishes Services                                                                                      | Good (Tree growth on clock tower, no cracks observed)  Good (No deflection observed)  Fair (Deflection observed at few places)  Excellent (Well maintained)  Fair (Some wooden members need maintenance)  Excellent (Recently painted)  Good (Well maintained)                                                                                                                    |  |  |  |  |
| 9.1<br>9.2<br>9.3<br>9.4<br>9.5<br>9.6<br>9.7<br>9.8                                                | Plinth Walls Floor Stairs Openings Roofing Articulation & Finishes Services Outbuildings                                                                         | Good (Tree growth on clock tower, no cracks observed)  Good (No deflection observed)  Fair (Deflection observed at few places)  Excellent (Well maintained)  Fair (Some wooden members need maintenance)  Excellent (Recently painted)  Good (Well maintained)  Good                                                                                                              |  |  |  |  |
| 9.1<br>9.2<br>9.3<br>9.4<br>9.5<br>9.6<br>9.7<br>9.8<br>9.9<br>9.10                                 | Plinth Walls Floor Stairs Openings Roofing Articulation & Finishes Services Outbuildings Overall condition                                                       | Good (Tree growth on clock tower, no cracks observed)  Good (No deflection observed)  Fair (Deflection observed at few places)  Excellent (Well maintained)  Fair (Some wooden members need maintenance)  Excellent (Recently painted)  Good (Well maintained)  Good                                                                                                              |  |  |  |  |
| 9.1<br>9.2<br>9.3<br>9.4<br>9.5<br>9.6<br>9.7<br>9.8<br>9.9<br>9.10                                 | Plinth  Walls  Floor  Stairs  Openings  Roofing  Articulation & Finishes  Services  Outbuildings  Overall condition  Transformation                              | Good (Tree growth on clock tower, no cracks observed)  Good (No deflection observed)  Fair (Deflection observed at few places)  Excellent (Well maintained)  Fair (Some wooden members need maintenance)  Excellent (Recently painted)  Good (Well maintained)  Good  Good  Maintenance level  Good                                                                               |  |  |  |  |
| 9.1<br>9.2<br>9.3<br>9.4<br>9.5<br>9.6<br>9.7<br>9.8<br>9.9<br>9.10<br>10.0                         | Plinth Walls Floor Stairs Openings Roofing Articulation & Finishes Services Outbuildings Overall condition Transformation Form                                   | Good (Tree growth on clock tower, no cracks observed)  Good (No deflection observed)  Fair (Deflection observed at few places)  Excellent (Well maintained)  Fair (Some wooden members need maintenance)  Excellent (Recently painted)  Good (Well maintained)  Good  Maintenance level Good  No transformation                                                                   |  |  |  |  |
| 9.1<br>9.2<br>9.3<br>9.4<br>9.5<br>9.6<br>9.7<br>9.8<br>9.9<br>9.10<br>10.0<br>10.1<br>10.2         | Plinth Walls Floor Stairs Openings Roofing Articulation & Finishes Services Outbuildings Overall condition Transformation Form Structure                         | Good (Tree growth on clock tower, no cracks observed)  Good (No deflection observed)  Fair (Deflection observed at few places)  Excellent (Well maintained)  Fair (Some wooden members need maintenance)  Excellent (Recently painted)  Good (Well maintained)  Good  Good  Maintenance level  Good  No transformation  No transformation                                         |  |  |  |  |
| 9.1<br>9.2<br>9.3<br>9.4<br>9.5<br>9.6<br>9.7<br>9.8<br>9.9<br>9.10<br>10.0<br>10.1<br>10.2<br>10.3 | Plinth Walls Floor Stairs Openings Roofing Articulation & Finishes Services Outbuildings Overall condition Transformation Form Structure Articulation & Finishes | Good (Tree growth on clock tower, no cracks observed)  Good (No deflection observed)  Fair (Deflection observed at few places)  Excellent (Well maintained)  Fair (Some wooden members need maintenance)  Excellent (Recently painted)  Good (Well maintained)  Good  Good  Maintenance level  Good  No transformation  No transformation  Recently painted in indigo blue colour |  |  |  |  |

The four grand columns supporting the double height roof with Victorian Gothic character

Clock tower rising above general height and the entrance columns give verticality to structure

Detail of porch roof with name, the holy stars and inscriptions in the Hebrew script

Detail of the column capital and vertical grooves

The tapering columns end into a square base

Card No.: E-3

Ward (Part): E IV

**CS No.**: 244

Plot Area: Not available

B U Area: Not available

**Date:** June, 2005