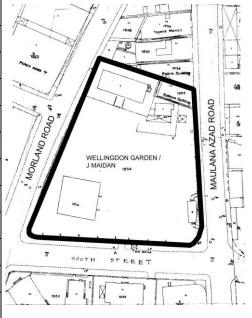

pada with Squarish plots laid out having triangular open spaces at some places. This municipal dispensary, however needs careful consideration in terms of its heritage value, in the context of its bad structure condition and its need for expansion.  Documents: C.S. Sheets, D.P. Sheets, Eicher City Maps-Mumbai. |  |  |

# **Muktipoj Municipal Dispensary**



Front elevation facing Meghraj Sethi Marg (Souter Street)



Detail of coupled columns for balcony along with the arcade on ground floor



Some window panes replaced by tin sheets



Card No.: E-42

Ward (Part): E I∨

**CS No.**: 1854

Plot Area: 6007.57sq.m.

B U Area: Not applicable

Date: June, 2005

Record by: Ojas P, Gauri J

Review by: Neera Adarkar

Internal: As above

External: As above

Photo T-III-E:\Ward E\ J Maidan

Ref.:



| 1.0 | Denomination                       |                                                                                                                                                         |                                                        |                       |      |
|-----|------------------------------------|---------------------------------------------------------------------------------------------------------------------------------------------------------|--------------------------------------------------------|-----------------------|------|
| 1.1 | Name of Premises                   | J Maidan                                                                                                                                                |