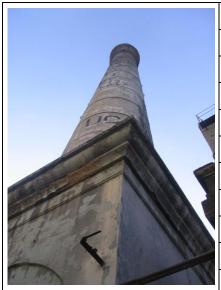

## Magen David Synagogue

Front elevation as seen from Sir J. J. Road

Rear elevation showing Tebah to house Tora, the holy book of Jews

Horizontal bands on clock tower with begining of tree growth on the tower

The four grand columns supporting the double height roof with Victorian Gothic character

Clock tower rising above general height and the entrance columns give verticality to structure

Detail of porch roof with name, the holy stars and inscriptions in the Hebrew script