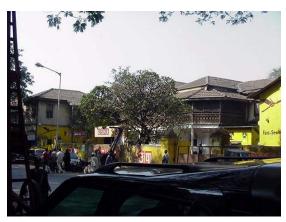

### **Nagpada Police Hospital complex**

The Nagpada Police Hospital complex, located on Sir J. J. Road at Nagpada has four major buildings. The structures are located along Sir J. J. Road, a major north- south arterial road in Mumbai. The layout of buildings, their scale and material usage along with the roofs cape give precinct a low rise and open character when seen from the road. Most of the buildings have stone façades except for the housing quarters. The sloping roofs of varying scales and stone facades with balconies adorned with timber railing give the complex a unique character. There is sufficient open space around the buildings and a small landscaped area in front.