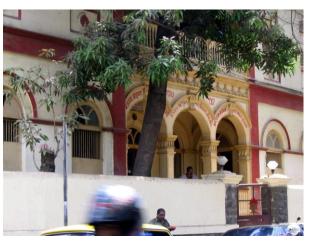

# **Nagpada Police Hospital complex**

View of the complex from Sofia Zubair Road

View from gate on Sofia Zubair Road

Detail of Neo Gothic style equilateral point arched windows on Hospital

Nagpada Police Hospital complex, Hospital building with a stone porch