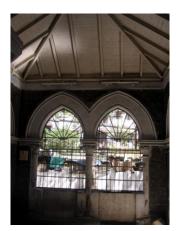

# **Nagpada Police Hospital complex**

View of the complex from Sofia Zubair Road

View from gate on Sofia Zubair Road

Detail of Neo Gothic style equilateral point arched windows on Hospital

Nagpada Police Hospital complex, Hospital building with a stone porch