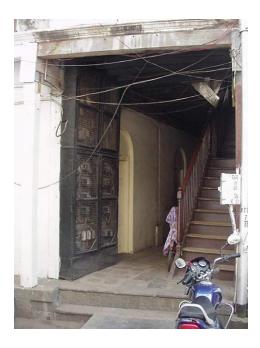

|  |  |  |
| 7.9  | Interiors (Movable & Immovable)             | Interiors, not of heritage value                                      |  |  |  |
| 7.8  | Finishes                                    | Internally Externally cement plastered and painted                    |  |  |  |
| 7.7  | Articulation                                | Minimal articulation on the façade                                    |  |  |  |
| 7.6  | Roofing                                     | glazed shutter  Mangalore tiled sloping roof with wooden trusses      |  |  |  |

# **Remidious Building**



View along the corner of Narsu Vithoba Nakwa Road (Muzawar Pakhadi Road) and Nawab Tank Road



Typical pre-iondustrial style façade with double windows and sloping roof along the curved corner



Straight flight wooden staircase



Detail of the load bearing wooden structural members near the staircase



View along the junction of Nawab tank Bridge and Narsu Vithoba Nakwa Road (Muzawar Pakhadi Road)



Detail of the load bearing wooden structural members on ground floor



Card No.: E-70

Ward (Part): E III

**CS No.:** 198

Plot Area: Not available

B U Area: Not available

Date: April, 2005

Record by: Ojas P, Keshav S

Review by: Neera Adarkar

Internal: As above

External: As above

Photo T-III-E:\Ward E\ Seeyup

Ref.: Koon



| 1.0 | Denomination                        |                                                                                      |