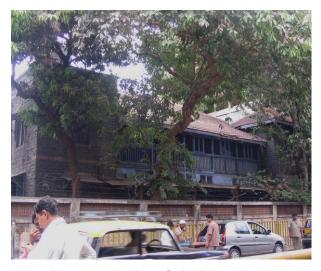

### **Nagpada Police Hospital complex**

The Nagpada Police Hospital complex, located on Sir J. J. Road at Nagpada has four major buildings. The structures are located along Sir J. J. Road, a major north- south arterial road in Mumbai. The layout of buildings, their scale and material usage along with the roofs cape give precinct a low rise and open character when seen from the road. Most of the buildings have stone façades except for the housing quarters. The sloping roofs of varying scales and stone facades with balconies adorned with timber railing give the complex a unique character. There is sufficient open space around the buildings and a small landscaped area in front.

Balcony detail on Doctor's residence

Front elevation of Doctor's residence

Card No.: E-2

Ward (Part): E III

**CS No.**: 246

Plot Area: Not available

B U Area: Not available

Date: June, 2005