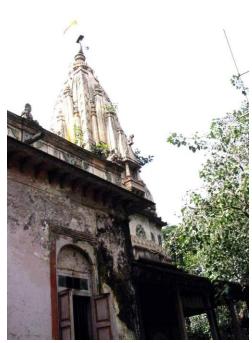

# **Nagpada Police Hospital complex**

View of the complex from Sofia Zubair Road

View from gate on Sofia Zubair Road

Detail of Neo Gothic style equilateral point arched windows on Hospital

Nagpada Police Hospital complex, Hospital building with a stone porch