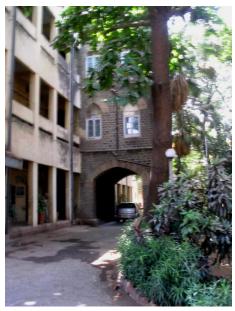

# **Nagpada Police Hospital complex**

View of the complex from Sofia Zubair Road

View from gate on Sofia Zubair Road

Detail of Neo Gothic style equilateral point arched windows on Hospital

Nagpada Police Hospital complex, Hospital building with a stone porch