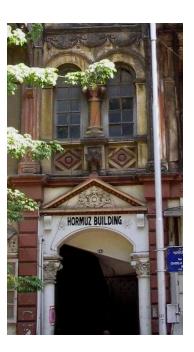

| No transformation                                                                                                                                                           |  |  |  |
| 11.0 | DP Remarks / Perceived Threats                           | None                                                                                                                                                                        |  |  |  |
| 12.0 | Additional Notes / References / Documents Available      | Documents: C.S. Sheets, D.P. Sheets, Eicher City Maps-Mumbai.                                                                                                               |  |  |  |

# **Hormuz Building**



View of Hormuz building facing Sussex Road (Dadoji Konddev Marg)





Part front elevation showing central bay and the side bays with projecting balconies



Detail of projecting balcony with carved cast iron railing



**Card No.:** E-108

Ward (Part): E III

**CS No.**: 693

**Plot Area:** 640.47 sq.m.

**B U Area:** 2055.0 sq.m.

**Date:** June, 2005

Record by: Ojas P, Madhura W

Review by: Neera Adarkar

Internal: As above

External: As above

Photo T-III-E:\Ward E\ Nomani

Ref.: Manzil



E Ward

| 1.0 | 0 Denomination                      |