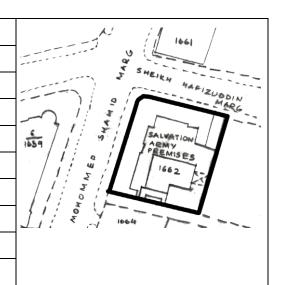

morial Methodist Church**



Front façade of the church facing Shaikh Hafizuddin Marg (Sankli Street)





Interior of the church with old wooden furniture



Rear elevation of the church with top floor added later



Detail of sloping roof and the ventilator



Double height verandah with circular columns and Corinthian capitals at entrance



Downtake pipes need heavy repairs



R.C.C. starircase first floor onwards



Grand double height entrance to the church



R.C.C. starircase from ground to first floor



Card No.: E-37

Ward (Part): E IV

**CS No.**: 1662

Plot Area: 1408.04 sq.m.

**B U Area:** 1392.00 sq.m.

**Date:** June, 2005

Record by: Ojas P, Anup S

Review by: Neera Adarkar

Internal: As above

External: As above

Photo T-III-E:\Ward E\ The Ref.: Salvation Army Premises



| 1.0            | Denomination                       |                                                                      |                                                                                                                                                                                                                                                               |          |                  |     |  |
|----------------|------------------------------------|----------------------------------------------------------------------|----------------------------------------------------------------------------------------------------------------------------------------------------------------------------------------------------------------------------------------------------------