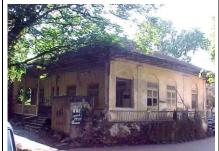

### **Nagpada Police Hospital complex**

The Nagpada Police Hospital complex, located on Sir J. J. Road at Nagpada has four major buildings. The structures are located along Sir J. J. Road, a major north- south arterial road in Mumbai. The layout of buildings, their scale and material usage along with the roofs cape give precinct a low rise and open character when seen from the road. Most of the buildings have stone façades except for the housing quarters. The sloping roofs of varying scales and stone facades with balconies adorned with timber railing give the complex a unique character. There is sufficient open space around the buildings and a small landscaped area in front.

### Buildings in the Precincts:

- 1) Doctors Residence
- 2) Nurses Residence
- 3) Residential Quarters
- 4) Hospital

Card No.: E-1

Ward (Part): E IV

**CS No.:** 1447

Plot Area: 4992.60 sq.m.

B U Area: Not available