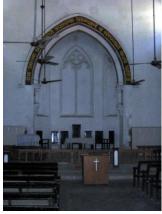

Record by: Ojas P, Keshav S

Review by: Neera Adarkar

Internal: As above

External: As above

Photo T-III-E:\Ward E\ Magen Ref.: David Synagogue

| 1.0 | Denomination                       |                                                                                                                                                                                                                                                                                                                                                                                                                                                                                                                                 |  |  |  |  |  |
|-----|------------------------------------|---------------------------------------------------------------------------------------------------------------------------------------------------------------------------------------------------------------------------------------------------------------------------------------------------------------------------------------------------------------------------------------------------------------------------------------------------------------------------------------------------------------------------------|--|--|--|--|--|
| 1.1 | Name of Premises                   | Magen David Synagogue                                                                                                                                                                                                                                                                                                                                                                                                                                                                                                           |  |  |  |  |  |
| 1.2 | Earlier Name                       | Not applicable                                                                                                                                                                                                                                                                                                                                                                                                                                                                                                                  |  |  |  |  |  |
| 1.3 | Built in                           | 1861 Extension Date (if any) 1910                                                                                                                                                                                                                                                                                                                                                                                                                                                                                               |  |  |  |  |  |
| 2.0 | Access                             |                                                                                                                                                                                                                                                                                                                                                                                                                                                                                                                                 |  |  |  |  |  |
| 2.1 | Main                               | Sir J. J. Road, Byculla                                                                                                                                                                                                                                                                                                                                                                                                                                                                                                         |  |  |  |  |  |
| 2.2 | Subsidiary                         | Not applicable                                                                                                                                                                                                                                                                                                                                                                                                                                                                                                                  |  |  |  |  |  |
| 3.0 | Ownership Pattern                  |                                                                                                                                                                                                                                                                                                                                                                                                                                                                                                                                 |  |  |  |  |  |
| 3.1 | Present                            | Trusties of Sir Jacob Sassoon Charity Trust                                                                                                                                                                                                                                                                                                                                                                                                                                                                                     |  |  |  |  |  |
| 3.2 | Past                               | Not available                                                                                                                                                                                                                                                                                                                                                                                                                                                                                                                   |  |  |  |  |  |
| 3.3 | Status                             | Trust                                                                                                                                                                                                                                                                                                                                                                                                                                                                                                                           |  |  |  |  |  |
| 4.0 | Use                                |                                                                                                                                                                                                                                                                                                                                                                                                                                                                                                                                 |  |  |  |  |  |
| 4.1 | Present                            | Religious, place of worship                                                                                                                                                                                                                                                                                                                                                                                                                                                                                                     |  |  |  |  |  |
| 4.2 | Past                               | Religious, place of worship                                                                                                                                                                                                                                                                                                                                                                                                                                                                                                     |  |  |  |  |  |
| 4.3 | Usage                              | Regular religious use                                                                                                                                                                                                                                                                                                                                                                                                                                                                                                           |  |  |  |  |  |
| 5.0 | Significance & Value Classificatio | n                                                                                                                                                                                                                                                                                                                                                                                                                                                                                                                               |  |  |  |  |  |
| 5.1 | Townscape (Natural / Manmade)      | Located on large plot of Sir J. J. Road, which is one of the major North-South arterial roads. Laid back from the road by 20 meters. Grand scale structure prominently visible due to its tall imposing clock tower.                                                                                                                                                                                                                                                                                                            |  |  |  |  |  |
| 5.2 | Architectural Description          | The structure is set back 20 meters from the road receding form from ground upwards. The synagogue exhibits Victorian Gothic character with its tall and imposing clock tower and has a ladies gallery, which runs, along three sides of the sanctuary. The timber truss shaped gable roof with Mangalore tiles is supported on massive brick piers located in the sanctuary space. Timber panels with geometric motifs cover the ceilings. Large open space in the backyard which is used for functions and social gatherings. |  |  |  |  |  |
| 5.3 | Intrinsic                          | One of the very old and important synagogues of the demographically declining community of Baghdadi Jews. The synagogue belonging to the Baghdadi Jew community was built by the Sassoon family. The extension to the synagogue was done in 1910 by Sir Jacob Sassoon.                                                                                                                                                                                                                                                          |  |  |  |  |  |
| 5.4 | Value Classification               | A(arc), A(his), A(cul), B(per), B(uu), C(seh), D(bio), E, F                                                                                                                                                                                                                                                                                                                                                                                                                                                                     |  |  |  |  |  |
| 6.0 | Topography                         |                                                                                                                                                                                                                                                                                                                                                                                                                                                                                                                                 |  |  |  |  |  |
| 6.1 | Floors                             | G + 1                                                                                                                                                                                                                                                                                                                                                                                                                                                                                                                           |  |  |  |  |  |
| 7.0 | Construction                       |                                                                                                                                                                                                                                                                                                                                                                                                                                                                                                                                 |  |  |  |  |  |
|     | •                                  | Black Basalt stone coursed masonry plinth                                                                                                                                                                                                                                                                                                                                                                                                                                                                                       |  |  |  |  |  |

| 7.2                                                                                                 | Walls                                                                                                                                                            | Composite brick masonry walls                                                                                                                                                                                                                                                                                                                                                     |  |  |  |  |
|-----------------------------------------------------------------------------------------------------|------------------------------------------------------------------------------------------------------------------------------------------------------------------|-----------------------------------------------------------------------------------------------------------------------------------------------------------------------------------------------------------------------------------------------------------------------------------------------------------------------------------------------------------------------------------|--|--|--|--|
| 7.3                                                                                                 | Floor                                                                                                                                                            | Wooden joist floor                                                                                                                                                                                                                                                                                                                                                                |  |  |  |  |
| 7.4                                                                                                 | Stairs                                                                                                                                                           | Wooden, open well staircase with decorative railing                                                                                                                                                                                                                                                                                                                               |  |  |  |  |
| 7.5                                                                                                 | Openings                                                                                                                                                         | Rectangular wooden glazed shutter, semicircular arched fanlights                                                                                                                                                                                                                                                                                                                  |  |  |  |  |
| 7.6                                                                                                 | Roofing                                                                                                                                                          | Mangalore tiled gable roof with wooden truss                                                                                                                                                                                                                                                                                                                                      |  |  |  |  |
| 7.7                                                                                                 | Articulation                                                                                                                                                     | Five double height vertically grooved pillars in front in Victorian Gothic style with capitals supporting the high roof, Clock tower with carvings and motifs, Pilasters on the front wall.                                                                                                                                                                                       |  |  |  |  |
| 7.8                                                                                                 | Finishes                                                                                                                                                         | Plastered and painted internally and externally                                                                                                                                                                                                                                                                                                                                   |  |  |  |  |
| 7.9                                                                                                 | Interiors (Movable & Immovable)                                                                                                                                  | Massive brick piers in sanctuary, wooden panels with motifs on ceilings, ladies gallery running on three sides with decorative railings. Has an expansive prayer hall and has an exquisite Tebah and Hekhal                                                                                                                                                                       |  |  |  |  |
| 7.10                                                                                                | Compound / Fence / Gate                                                                                                                                          | Brick compound wall with plaster                                                                                                                                                                                                                                                                                                                                                  |  |  |  |  |
| 7.11                                                                                                | Curtilage / Unbuilt Space / Out<br>Buildings / Landscape                                                                                                         | Unpaved space in the backyard used for religious functions and gatherings                                                                                                                                                                                                                                                                                                         |  |  |  |  |
| 8.0                                                                                                 | Services & Utilities                                                                                                                                             |                                                                                                                                                                                                                                                                                                                                                                                   |  |  |  |  |
| 8.1                                                                                                 | Lighting                                                                                                                                                         | Natural and artificial, good natural lighting                                                                                                                                                                                                                                                                                                                                     |  |  |  |  |
| 8.2                                                                                                 | Ventilation                                                                                                                                                      | Natural and artificial, good natural ventilation                                                                                                                                                                                                                                                                                                                                  |  |  |  |  |
| 8.3                                                                                                 | Electricity                                                                                                                                                      | BEST                                                                                                                                                                                                                                                                                                                                                                              |  |  |  |  |
| 8.4                                                                                                 | Water Supply                                                                                                                                                     | MCGM                                                                                                                                                                                                                                                                                                                                                                              |  |  |  |  |
| 8.5                                                                                                 | Drainage (Plumbing and Sanitation)                                                                                                                               | MCGM                                                                                                                                                                                                                                                                                                                                                                              |  |  |  |  |
| 8.6                                                                                                 | Fire precaution                                                                                                                                                  | Not provided                                                                                                                                                                                                                                                                                                                                                                      |  |  |  |  |
| 8.7                                                                                                 | Other (HVAC / BMS / Security Systems)                                                                                                                            | Not provided                                                                                                                                                                                                                                                                                                                                                                      |  |  |  |  |
|                                                                                                     |                                                                                                                                                                  |                                                                                                                                                                                                                                                                                                                                                                                   |  |  |  |  |
| 9.0                                                                                                 | Condition                                                                                                                                                        |                                                                                                                                                                                                                                                                                                                                                                                   |  |  |  |  |
| <b>9.0</b> 9.1                                                                                      | Condition Plinth                                                                                                                                                 | Excellent (No cracks or settlement observed)                                                                                                                                                                                                                                                                                                                                      |  |  |  |  |
|                                                                                                     |                                                                                                                                                                  | Excellent (No cracks or settlement observed)  Good (Tree growth on clock tower, no cracks observed)                                                                                                                                                                                                                                                                               |  |  |  |  |
| 9.1                                                                                                 | Plinth                                                                                                                                                           | ,                                                                                                                                                                                                                                                                                                                                                                                 |  |  |  |  |
| 9.1                                                                                                 | Plinth<br>Walls                                                                                                                                                  | Good (Tree growth on clock tower, no cracks observed)                                                                                                                                                                                                                                                                                                                             |  |  |  |  |
| 9.1<br>9.2<br>9.3                                                                                   | Plinth Walls Floor                                                                                                                                               | Good (Tree growth on clock tower, no cracks observed)  Good (No deflection observed)                                                                                                                                                                                                                                                                                              |  |  |  |  |
| 9.1<br>9.2<br>9.3<br>9.4                                                                            | Plinth Walls Floor Stairs                                                                                                                                        | Good (Tree growth on clock tower, no cracks observed)  Good (No deflection observed)  Fair (Deflection observed at few places)                                                                                                                                                                                                                                                    |  |  |  |  |
| 9.1<br>9.2<br>9.3<br>9.4<br>9.5                                                                     | Plinth Walls Floor Stairs Openings                                                                                                                               | Good (Tree growth on clock tower, no cracks observed)  Good (No deflection observed)  Fair (Deflection observed at few places)  Excellent (Well maintained)                                                                                                                                                                                                                       |  |  |  |  |
| 9.1<br>9.2<br>9.3<br>9.4<br>9.5<br>9.6                                                              | Plinth Walls Floor Stairs Openings Roofing                                                                                                                       | Good (Tree growth on clock tower, no cracks observed)  Good (No deflection observed)  Fair (Deflection observed at few places)  Excellent (Well maintained)  Fair (Some wooden members need maintenance)                                                                                                                                                                          |  |  |  |  |
| 9.1<br>9.2<br>9.3<br>9.4<br>9.5<br>9.6<br>9.7                                                       | Plinth Walls Floor Stairs Openings Roofing Articulation & Finishes                                                                                               | Good (Tree growth on clock tower, no cracks observed)  Good (No deflection observed)  Fair (Deflection observed at few places)  Excellent (Well maintained)  Fair (Some wooden members need maintenance)  Excellent (Recently painted)                                                                                                                                            |  |  |  |  |
| 9.1<br>9.2<br>9.3<br>9.4<br>9.5<br>9.6<br>9.7                                                       | Plinth Walls Floor Stairs Openings Roofing Articulation & Finishes Services                                                                                      | Good (Tree growth on clock tower, no cracks observed)  Good (No deflection observed)  Fair (Deflection observed at few places)  Excellent (Well maintained)  Fair (Some wooden members need maintenance)  Excellent (Recently painted)  Good (Well maintained)                                                                                                                    |  |  |  |  |
| 9.1<br>9.2<br>9.3<br>9.4<br>9.5<br>9.6<br>9.7<br>9.8                                                | Plinth Walls Floor Stairs Openings Roofing Articulation & Finishes Services Outbuildings                                                                         | Good (Tree growth on clock tower, no cracks observed)  Good (No deflection observed)  Fair (Deflection observed at few places)  Excellent (Well maintained)  Fair (Some wooden members need maintenance)  Excellent (Recently painted)  Good (Well maintained)  Good                                                                                                              |  |  |  |  |
| 9.1<br>9.2<br>9.3<br>9.4<br>9.5<br>9.6<br>9.7<br>9.8<br>9.9<br>9.10                                 | Plinth Walls Floor Stairs Openings Roofing Articulation & Finishes Services Outbuildings Overall condition                                                       | Good (Tree growth on clock tower, no cracks observed)  Good (No deflection observed)  Fair (Deflection observed at few places)  Excellent (Well maintained)  Fair (Some wooden members need maintenance)  Excellent (Recently painted)  Good (Well maintained)  Good                                                                                                              |  |  |  |  |
| 9.1<br>9.2<br>9.3<br>9.4<br>9.5<br>9.6<br>9.7<br>9.8<br>9.9<br>9.10                                 | Plinth  Walls  Floor  Stairs  Openings  Roofing  Articulation & Finishes  Services  Outbuildings  Overall condition  Transformation                              | Good (Tree growth on clock tower, no cracks observed)  Good (No deflection observed)  Fair (Deflection observed at few places)  Excellent (Well maintained)  Fair (Some wooden members need maintenance)  Excellent (Recently painted)  Good (Well maintained)  Good  Good  Maintenance level  Good                                                                               |  |  |  |  |
| 9.1<br>9.2<br>9.3<br>9.4<br>9.5<br>9.6<br>9.7<br>9.8<br>9.9<br>9.10<br>10.0                         | Plinth Walls Floor Stairs Openings Roofing Articulation & Finishes Services Outbuildings Overall condition Transformation Form                                   | Good (Tree growth on clock tower, no cracks observed)  Good (No deflection observed)  Fair (Deflection observed at few places)  Excellent (Well maintained)  Fair (Some wooden members need maintenance)  Excellent (Recently painted)  Good (Well maintained)  Good  Maintenance level Good  No transformation                                                                   |  |  |  |  |
| 9.1<br>9.2<br>9.3<br>9.4<br>9.5<br>9.6<br>9.7<br>9.8<br>9.9<br>9.10<br>10.0<br>10.1<br>10.2         | Plinth Walls Floor Stairs Openings Roofing Articulation & Finishes Services Outbuildings Overall condition Transformation Form Structure                         | Good (Tree growth on clock tower, no cracks observed)  Good (No deflection observed)  Fair (Deflection observed at few places)  Excellent (Well maintained)  Fair (Some wooden members need maintenance)  Excellent (Recently painted)  Good (Well maintained)  Good  Good  Maintenance level  Good  No transformation  No transformation                                         |  |  |  |  |
| 9.1<br>9.2<br>9.3<br>9.4<br>9.5<br>9.6<br>9.7<br>9.8<br>9.9<br>9.10<br>10.0<br>10.1<br>10.2<br>10.3 | Plinth Walls Floor Stairs Openings Roofing Articulation & Finishes Services Outbuildings Overall condition Transformation Form Structure Articulation & Finishes | Good (Tree growth on clock tower, no cracks observed)  Good (No deflection observed)  Fair (Deflection observed at few places)  Excellent (Well maintained)  Fair (Some wooden members need maintenance)  Excellent (Recently painted)  Good (Well maintained)  Good  Good  Maintenance level  Good  No transformation  No transformation  Recently painted in indigo blue colour |  |  |  |  |

## Magen David Synagogue

Front elevation as seen from Sir J. J. Road

Rear elevation showing Tebah to house Tora, the holy book of Jews

Horizontal bands on clock tower with begining of tree growth on the tower