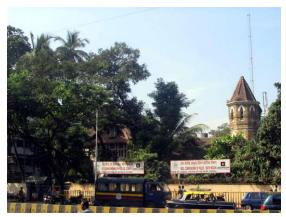

### **Nagpada Police Hospital complex**

The Nagpada Police Hospital complex, located on Sir J. J. Road at Nagpada has four major buildings. The structures are located along Sir J. J. Road, a major north- south arterial road in Mumbai. The layout of buildings, their scale and material usage along with the roofs cape give precinct a low rise and open character when seen from the road. Most of the buildings have stone façades except for the housing quarters. The sloping roofs of varying scales and stone facades with balconies adorned with timber railing give the complex a unique character. There is sufficient open space around the buildings and a small landscaped area in front.

# **Nagpada Police Hospital complex**

View of the complex from Sofia Zubair Road

View from gate on Sofia Zubair Road

Detail of Neo Gothic style equilateral point arched windows on Hospital

Nagpada Police Hospital complex, Hospital building with a stone porch