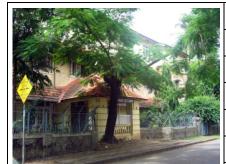

### **Nagpada Police Hospital complex**

The Nagpada Police Hospital complex, located on Sir J. J. Road at Nagpada has four major buildings. The structures are located along Sir J. J. Road, a major north- south arterial road in Mumbai. The layout of buildings, their scale and material usage along with the roofs cape give precinct a low rise and open character when seen from the road. Most of the buildings have stone façades except for the housing quarters. The sloping roofs of varying scales and stone facades with balconies adorned with timber railing give the complex a unique character. There is sufficient open space around the buildings and a small landscaped area in front.

### Buildings in the Precincts:

- 1) Doctors Residence
- 2) Nurses Residence
- 3) Residential Quarters
- 4) Hospital

Card No.: E-1

Ward (Part): E IV

**CS No.:** 1447

Plot Area: 4992.60 sq.m.

B U Area: Not available