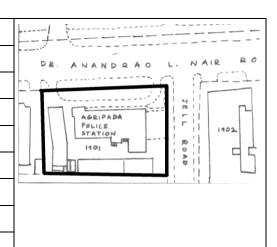

### **Nagpada Police Hospital complex**

The Nagpada Police Hospital complex, located on Sir J. J. Road at Nagpada has four major buildings. The structures are located along Sir J. J. Road, a major north- south arterial road in Mumbai. The layout of buildings, their scale and material usage along with the roofs cape give precinct a low rise and open character when seen from the road. Most of the buildings have stone façades except for the housing quarters. The sloping roofs of varying scales and stone facades with balconies adorned with timber railing give the complex a unique character. There is sufficient open space around the buildings and a small landscaped area in front.

### Buildings in the Precincts:

- 1) Doctors Residence
- 2) Nurses Residence
- 3) Residential Quarters
- 4) Hospital

Card No.: E-1

Ward (Part): E IV

**CS No.:** 1447

Plot Area: 4992.60 sq.m.

B U Area: Not available