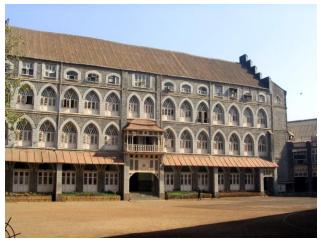

ng funds collected for the orphanage at Pune, (Total fund collected Rs. 92,000). Governor Sir Bartol Freyer had promised to pay the sum equal to that of total contribution collected, Both totalled up to 92,000. so the school building was constructed. |  |  |
|      |                                                          | Documents: C.S. Sheets, D.P. Sheets, Eicher City Maps-Mumbai. <b>Acharya, Balkrishna Bapu &amp; Shingne, Moro Vinayak</b> Mumbaicha Vrittant, Mumbai, 1889                                                                                                                                                                                                                          |  |  |

## St. Mary's school – North and East wing (St. Anne's Church, St. Mary's School premises)



Elongated façade of the school building from the central open space



Entrance to the school building from central court side with timber balcony projection above



Series of lancet arches with louvered windows



Entrance to the school premises from Nesbit Road



Stepped gable of the steep sloping roof with asbestos sheets



Card No.: 94c

Ward (Part): E III, E IV

CS No.: 377 / 877

Plot Area: 9156.00 sq.m

B U Area: Not available

Date: June, 2005

Record by: Ojas P, Madhura W

Review by: Neera Adarkar

Internal: As above

External: As above

Photo T-III-E:\Ward E\ St. Ref.: Mary's school – Sou

Mary's school – South wing, Brick building (St. Anne's Church, St. Mary's School premises)



|     |                                | ivially 3 Oction premises)