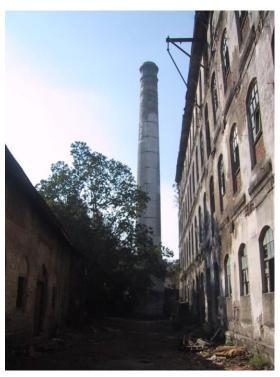

### **Nagpada Police Hospital complex**

The Nagpada Police Hospital complex, located on Sir J. J. Road at Nagpada has four major buildings. The structures are located along Sir J. J. Road, a major north- south arterial road in Mumbai. The layout of buildings, their scale and material usage along with the roofs cape give precinct a low rise and open character when seen from the road. Most of the buildings have stone façades except for the housing quarters. The sloping roofs of varying scales and stone facades with balconies adorned with timber railing give the complex a unique character. There is sufficient open space around the buildings and a small landscaped area in front.

### Buildings in the Precincts:

- 1) Doctors Residence
- 2) Nurses Residence
- 3) Residential Quarters
- 4) Hospital

Card No.: E-1

Ward (Part): E IV

**CS No.:** 1447

Plot Area: 4992.60 sq.m.

B U Area: Not available