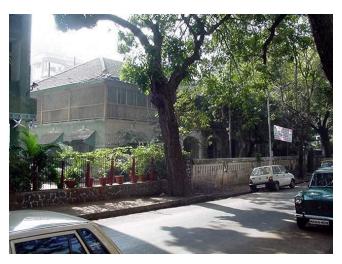

### **Nagpada Police Hospital complex**

The Nagpada Police Hospital complex, located on Sir J. J. Road at Nagpada has four major buildings. The structures are located along Sir J. J. Road, a major north- south arterial road in Mumbai. The layout of buildings, their scale and material usage along with the roofs cape give precinct a low rise and open character when seen from the road. Most of the buildings have stone façades except for the housing quarters. The sloping roofs of varying scales and stone facades with balconies adorned with timber railing give the complex a unique character. There is sufficient open space around the buildings and a small landscaped area in front.

### Buildings in the Precincts:

- 1) Doctors Residence
- 2) Nurses Residence
- 3) Residential Quarters
- 4) Hospital

Card No.: E-1

Ward (Part): E IV

**CS No.:** 1447

Plot Area: 4992.60 sq.m.

B U Area: Not available