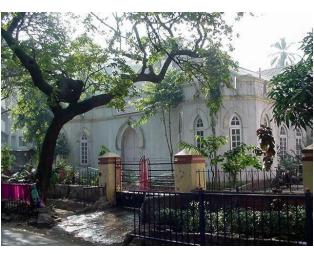

### **Nagpada Police Hospital complex**

The Nagpada Police Hospital complex, located on Sir J. J. Road at Nagpada has four major buildings. The structures are located along Sir J. J. Road, a major north- south arterial road in Mumbai. The layout of buildings, their scale and material usage along with the roofs cape give precinct a low rise and open character when seen from the road. Most of the buildings have stone façades except for the housing quarters. The sloping roofs of varying scales and stone facades with balconies adorned with timber railing give the complex a unique character. There is sufficient open space around the buildings and a small landscaped area in front.

### Buildings in the Precincts:

- 1) Doctors Residence
- 2) Nurses Residence
- 3) Residential Quarters
- 4) Hospital

Card No.: E-1

Ward (Part): E IV

**CS No.:** 1447

Plot Area: 4992.60 sq.m.

B U Area: Not available