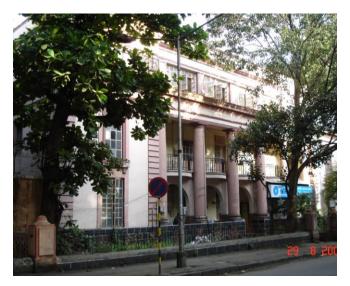

# **Nagpada Police Hospital complex**

View of the complex from Sofia Zubair Road

View from gate on Sofia Zubair Road

Detail of Neo Gothic style equilateral point arched windows on Hospital

Nagpada Police Hospital complex, Hospital building with a stone porch

Balcony detail on Doctor's residence

Front elevation of Doctor's residence

Card No.: E-2

Ward (Part): E III

**CS No.**: 246

Plot Area: Not available

B U Area: Not available

Date: June, 2005