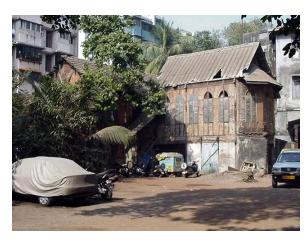

### **Nagpada Police Hospital complex**

The Nagpada Police Hospital complex, located on Sir J. J. Road at Nagpada has four major buildings. The structures are located along Sir J. J. Road, a major north- south arterial road in Mumbai. The layout of buildings, their scale and material usage along with the roofs cape give precinct a low rise and open character when seen from the road. Most of the buildings have stone façades except for the housing quarters. The sloping roofs of varying scales and stone facades with balconies adorned with timber railing give the complex a unique character. There is sufficient open space around the buildings and a small landscaped area in front.

### Buildings in the Precincts:

- 1) Doctors Residence
- 2) Nurses Residence
- 3) Residential Quarters
- 4) Hospital

Card No.: E-1

Ward (Part): E IV

**CS No.:** 1447

Plot Area: 4992.60 sq.m.

B U Area: Not available