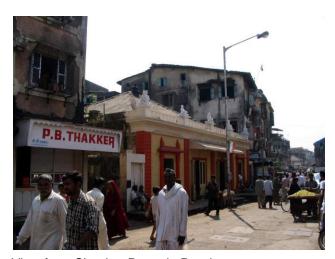

f the city after the plague, Bombay Impro<br>(BIT) laid out the grid-iron plan for Kamathipura, Khe<br>Kumbharwada in the year 1916. | the living<br>provement Trust  |
|----------------------------------------------------------------------------------------------------------------------------------------------------------------------------------------------------------------------------------------------------------------------|--------------------------------|
| Padmashali samaj consists of mainly <i>Salis, Kashtis makers</i> , who are most of the residents of Kamathipu early 20 <sup>th</sup> century, the Padmashali community arrive Documents: C.S. Sheets, D.P. Sheets, Eicher City M.                                    | pura now. In<br>ved in Mumbai. |

# Ukkaji Aalkonde Maruti Devalaya



View from Shankar Puppala Road



Interiors with wooden pillers, carved capitals with idols and Nandi seen in foreground



Internal trellis screens in carved wood for the shrines along with timber pillars with idol capitals



The shrine in brass 'Devalaya'



Detail of ceiling with wooden planks and column capital with idols and carvings



Old wooden furniture inside the temple



The shrine with wooden 'Devalaya'

Right side elevation and left side elevation not visible due to proximity of adjoining structures



Card No.: E-28

Ward (Part): E IV

**CS No.:** 695

Plot Area: 22.58 sq.m

B U Area: Not available

**Date:** June, 2005

Record by: Ojas P, Madhura W

Review by: Neera Adarkar

Internal: As above

External: As above

Photo T-III-E:\Ward E\ Dutta

Ref.: Mandir



| 1.0 | Den