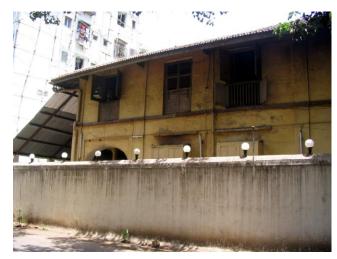

Marble cladding on plinth and wooden boxing for windows on ground floor                  |  |  |
| 10.2 | Structure                                                | No transformation                                                                        |  |  |
| 10.3 | Articulation & Finishes                                  | No transformation                                                                        |  |  |
| 11.0 | DP Remarks / Perceived Threats                           | None                                                                                     |  |  |
| 12.0 | Additional Notes / References / Documents Available      | Documents: C.S. Sheets, D.P. Sheets, Eicher City Maps-Mumbai.                            |  |  |

# Seth Framjee Nasserwanjee Patel Agiary



Modest façade of the Agiary facing the Gunpowder Road



Marble plaque at the entrance with date inscription



Composite structure with plain façade and Mangalore tiled sloping roof

#### **Ambawadi Precinct**

This precinct with a rural character of four Vernacular style bungalows located on a large thickly wooded plot. The bungalows have Mangalore tiled sloping roofs, load bearing brick walls, wooden verandahs although are not identical to each other in character. The precinct does not have any defined internal roads or pathways but just the open land enclosed by the bungalows.

Earlier known as Mallavady, this area along with Byculla was laesed by British to Andrew Ramsay. A famous mango tree here produced mango twice the season thus was not the part of the land leased. The tree then