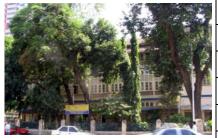

# **Nagpada Police Hospital complex**

View of the complex from Sofia Zubair Road

View from gate on Sofia Zubair Road

Detail of Neo Gothic style equilateral point arched windows on Hospital

Nagpada Police Hospital complex, Hospital building with a stone porch