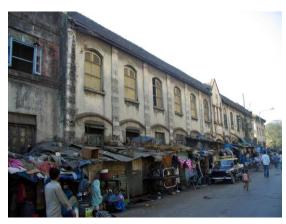

|  |  |  |  |
| 11.0 | DP Remarks / Perceived Threats                           | None                                                                                                                                                                                                                              |  |  |  |  |
| 12.0 | Additional Notes / References / Documents Available      | History: The Salvation Army was founded by William Booth in 1865 in London has spread to many parts of the world. The Salvation Army works in 108 countries today.  Documents: C.S. Sheets, D.P. Sheets, Eicher City Maps-Mumbai. |  |  |  |  |

## **The Salvation Army Premises**



The elongated façade as seen from (Morland Road



Paved open space in compound used for social gatherings and events



Plaque installed in 1934 at time of inauguration of new building



Detail of a typical window



Entrance to the premises from Morland Road



New building constructed in 1934 with central open space



One of the social services offered by the Salvation Army



The Salvation Army Premises



Leakage from the downtake pipes damage the plaster



Façade as seen from Sankli Street



Card No.: E-38

Ward (Part): E Ⅳ

CS No.: Not available

Plot Area: Not available

**B U Area:** Not available

Date: June, 2005

Record by: Ojas P, Gauri J

Review by: Neera Adarkar

Internal: As above

External: As above

Photo T-III-E:\Ward E\ Magen Ref.: Hassidim Synagogue



| 1.0 | De