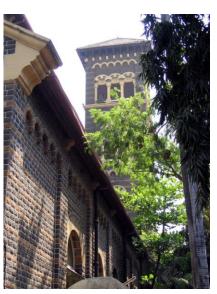

## Magen David Synagogue

Front elevation as seen from Sir J. J. Road

Rear elevation showing Tebah to house Tora, the holy book of Jews

Horizontal bands on clock tower with begining of tree growth on the tower

The four grand columns supporting the double height roof with Victorian Gothic character

Clock tower rising above general height and the entrance columns give verticality to structure

Detail of porch roof with name, the holy stars and inscriptions in the Hebrew script