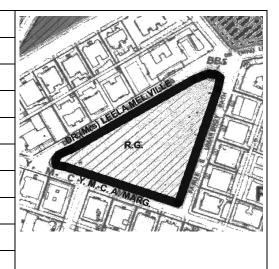

### **Nagpada Police Hospital complex**

The Nagpada Police Hospital complex, located on Sir J. J. Road at Nagpada has four major buildings. The structures are located along Sir J. J. Road, a major north- south arterial road in Mumbai. The layout of buildings, their scale and material usage along with the roofs cape give precinct a low rise and open character when seen from the road. Most of the buildings have stone façades except for the housing quarters. The sloping roofs of varying scales and stone facades with balconies adorned with timber railing give the complex a unique character. There is sufficient open space around the buildings and a small landscaped area in front.

### Buildings in the Precincts:

- 1) Doctors Residence
- 2) Nurses Residence
- 3) Residential Quarters
- 4) Hospital

Card No.: E-1

Ward (Part): E IV

**CS No.:** 1447

Plot Area: 4992.60 sq.m.

B U Area: Not available