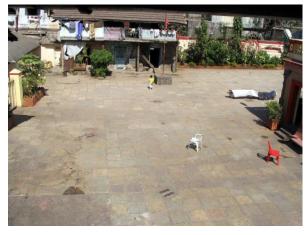

### **Nagpada Police Hospital complex**

The Nagpada Police Hospital complex, located on Sir J. J. Road at Nagpada has four major buildings. The structures are located along Sir J. J. Road, a major north- south arterial road in Mumbai. The layout of buildings, their scale and material usage along with the roofs cape give precinct a low rise and open character when seen from the road. Most of the buildings have stone façades except for the housing quarters. The sloping roofs of varying scales and stone facades with balconies adorned with timber railing give the complex a unique character. There is sufficient open space around the buildings and a small landscaped area in front.

### Buildings in the Precincts:

- 1) Doctors Residence
- 2) Nurses Residence
- 3) Residential Quarters
- 4) Hospital

Card No.: E-1

Ward (Part): E IV

**CS No.:** 1447

Plot Area: 4992.60 sq.m.

B U Area: Not available