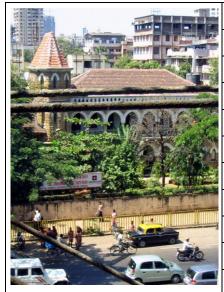

### **Nagpada Police Hospital complex**

The Nagpada Police Hospital complex, located on Sir J. J. Road at Nagpada has four major buildings. The structures are located along Sir J. J. Road, a major north- south arterial road in Mumbai. The layout of buildings, their scale and material usage along with the roofs cape give precinct a low rise and open character when seen from the road. Most of the buildings have stone façades except for the housing quarters. The sloping roofs of varying scales and stone facades with balconies adorned with timber railing give the complex a unique character. There is sufficient open space around the buildings and a small landscaped area in front.

### Buildings in the Precincts:

- 1) Doctors Residence
- 2) Nurses Residence
- 3) Residential Quarters
- 4) Hospital

Card No.: E-1

Ward (Part): E IV

**CS No.:** 1447

Plot Area: 4992.60 sq.m.

B U Area: Not available