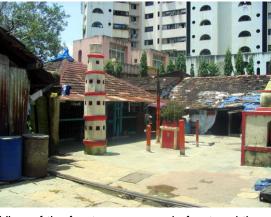

from road.  History: One of the oldest shrines in Mumbai. Though no date of construction as such is available but the temple was constructed somewhere around early 18 <sup>th</sup> century by a Somvanshi Kshtriya from Worli. It was renovated by Puroshottam Ramchandraji. The idol is believed to be self-existing (Swayambhu). Large crowd of worshipers visit this temple on full moon night or dark moon. (Documents: C.S. Sheets, D.P. Sheets, Eicher City Maps-Mumbai. Acharya, Balkrishna Bapu & Shingne, Moro Vinayak Mumbaicha Vrittant, Mumbai, 1889 |  |  |

## **Ghodapdev Temple**



Front elevation of the modest semi-open temple structure



View of the front court with *Deepmaala* and *Tulsi Vrindavan* 



The semi open temple from inside



The shrine resembling the Horse head, thus the name



View of the front open space in front and the encroachments around, construction of a multistoried tower spoils the skyline



Large Deepmaala in the front court



Roof detail with tiles laid directly over purlins on the truss



One of the old brass bells inside the shrine



Worshipers in the *Osri* or front court



| Common     | R⊿f  | No · |
|------------|------|------|
| COMMISSION | MEI. | INU  |

**Card No.:** E-106

Ward (Part): EI

**CS No.:** 693

Plot Area: Not available

B U Area: Not available

Date: June, 2005

Record by: Ojas P, Madhura W

Review by: Neera Adarkar

Internal: As above

External: As above

Photo T-III-E:\Ward E\ Rodef

Ref.: Shalom



| 1.0 | Denomination                        |