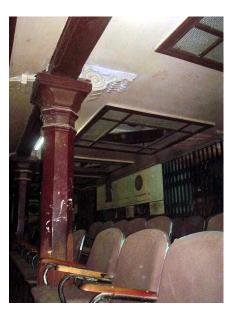

The four grand columns supporting the double height roof with Victorian Gothic character

Clock tower rising above general height and the entrance columns give verticality to structure

Detail of porch roof with name, the holy stars and inscriptions in the Hebrew script