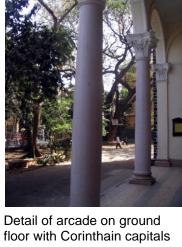

d work. The Methodist missionaries and workers in Mumbai decided to name this new church in honour of the one who laboured in the city for many years as a minister, John Edward Robinson. |  |  |  |  |  |
|      |                                                          | Documents: C.S. Sheets, D.P. Sheets, Eicher City Maps-Mumbai.                                                                                                                                                                                                                                                                                                                                         |  |  |  |  |  |

### **Robinson Memorial Methodist Church**



Front façade of the church facing Shaikh Hafizuddin Marg (Sankli Street)





Interior of the church with old wooden furniture



Rear elevation of the church with top floor added later



Detail of sloping roof and the ventilator



Double height verandah with circular columns and Corinthian capitals at entrance



Downtake pipes need heavy repairs



R.C.C. starircase first floor onwards



Grand double height entrance to the church



R.C.C. starircase from ground to first floor



Card No.: E-37

Ward (Part): E IV

**CS No.**: 1662

Plot Area: 1408.04 sq.m.

**B U Area:** 1392.00 sq.m.

**Date:** June, 2005

Record by: Ojas P, Anup S

Review by: Neera Adarkar

Internal: As above

External: As above

Photo T-III-E:\Ward E\ The Ref.: Salvation Army Premises



| 1.0            | Denomination                       |