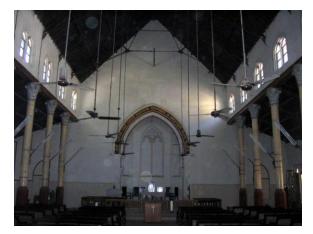

Record by: Ojas P, Keshav S

Review by: Neera Adarkar

Internal: As above

External: As above

Photo T-III-E:\Ward E\ Magen Ref.: David Synagogue

| 1.0 | Denomination                       |                                                                                                                                                                                                                                                                                                                                                                                                                                                                                                                                 |  |  |  |  |  |
|-----|------------------------------------|---------------------------------------------------------------------------------------------------------------------------------------------------------------------------------------------------------------------------------------------------------------------------------------------------------------------------------------------------------------------------------------------------------------------------------------------------------------------------------------------------------------------------------|--|--|--|--|--|
| 1.1 | Name of Premises                   | Magen David Synagogue                                                                                                                                                                                                                                                                                                                                                                                                                                                                                                           |  |  |  |  |  |
| 1.2 | Earlier Name                       | Not applicable                                                                                                                                                                                                                                                                                                                                                                                                                                                                                                                  |  |  |  |  |  |
| 1.3 | Built in                           | 1861 Extension Date (if any) 1910                                                                                                                                                                                                                                                                                                                                                                                                                                                                                               |  |  |  |  |  |
| 2.0 | Access                             |                                                                                                                                                                                                                                                                                                                                                                                                                                                                                                                                 |  |  |  |  |  |
| 2.1 | Main                               | Sir J. J. Road, Byculla                                                                                                                                                                                                                                                                                                                                                                                                                                                                                                         |  |  |  |  |  |
| 2.2 | Subsidiary                         | Not applicable                                                                                                                                                                                                                                                                                                                                                                                                                                                                                                                  |  |  |  |  |  |
| 3.0 | Ownership Pattern                  |                                                                                                                                                                                                                                                                                                                                                                                                                                                                                                                                 |  |  |  |  |  |
| 3.1 | Present                            | Trusties of Sir Jacob Sassoon Charity Trust                                                                                                                                                                                                                                                                                                                                                                                                                                                                                     |  |  |  |  |  |
| 3.2 | Past                               | Not available                                                                                                                                                                                                                                                                                                                                                                                                                                                                                                                   |  |  |  |  |  |
| 3.3 | Status                             | Trust                                                                                                                                                                                                                                                                                                                                                                                                                                                                                                                           |  |  |  |  |  |
| 4.0 | Use                                |                                                                                                                                                                                                                                                                                                                                                                                                                                                                                                                                 |  |  |  |  |  |
| 4.1 | Present                            | Religious, place of worship                                                                                                                                                                                                                                                                                                                                                                                                                                                                                                     |  |  |  |  |  |
| 4.2 | Past                               | Religious, place of worship                                                                                                                                                                                                                                                                                                                                                                                                                                                                                                     |  |  |  |  |  |
| 4.3 | Usage                              | Regular religious use                                                                                                                                                                                                                                                                                                                                                                                                                                                                                                           |  |  |  |  |  |
| 5.0 | Significance & Value Classificatio | n                                                                                                                                                                                                                                                                                                                                                                                                                                                                                                                               |  |  |  |  |  |
| 5.1 | Townscape (Natural / Manmade)      | Located on large plot of Sir J. J. Road, which is one of the major North-South arterial roads. Laid back from the road by 20 meters. Grand scale structure prominently visible due to its tall imposing clock tower.                                                                                                                                                                                                                                                                                                            |  |  |  |  |  |
| 5.2 | Architectural Description          | The structure is set back 20 meters from the road receding form from ground upwards. The synagogue exhibits Victorian Gothic character with its tall and imposing clock tower and has a ladies gallery, which runs, along three sides of the sanctuary. The timber truss shaped gable roof with Mangalore tiles is supported on massive brick piers located in the sanctuary space. Timber panels with geometric motifs cover the ceilings. Large open space in the backyard which is used for functions and social gatherings. |  |  |  |  |  |
| 5.3 | Intrinsic                          | One of the very old and important synagogues of the demographically declining community of Baghdadi Jews. The synagogue belonging to the Baghdadi Jew community was built by the Sassoon family. The extension to the synagogue was done in 1910 by Sir Jacob Sassoon.                                                                                                                                                                                                                                                          |  |  |  |  |  |
| 5.4 | Value Classification               | A(arc), A(his), A(cul), B(per), B(uu), C(seh), D(bio), E, F                                                                                                                                                                                                                                                                                                                                                                                                                                                                     |  |  |  |  |  |
| 6.0 | Topography                         |                                                                                                                                                                                                                                                                                                                                                                                                                                                                                                                                 |  |  |  |  |  |
| 6.1 | Floors                             | G + 1                                                                                                                                                                                                                                                                                                                                                                                                                                                                                                                           |  |  |  |  |  |
| 7.0 | Construction                       |                                                                                                                                                                                                                                                                                                                                                                                                                                                                                                                                 |  |  |  |  |  |
|     | •                                  | Black Basalt stone coursed masonry plinth                                                                                                                                                                                                                                                                                                                                                                                                                                                                                       |  |  |  |  |  |

The four grand columns supporting the double height roof with Victorian Gothic character

Clock tower rising above general height and the entrance columns give verticality to structure

Detail of porch roof with name, the holy stars and inscriptions in the Hebrew script