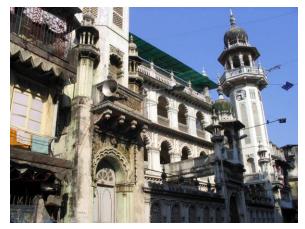

### **Nagpada Police Hospital complex**

The Nagpada Police Hospital complex, located on Sir J. J. Road at Nagpada has four major buildings. The structures are located along Sir J. J. Road, a major north- south arterial road in Mumbai. The layout of buildings, their scale and material usage along with the roofs cape give precinct a low rise and open character when seen from the road. Most of the buildings have stone façades except for the housing quarters. The sloping roofs of varying scales and stone facades with balconies adorned with timber railing give the complex a unique character. There is sufficient open space around the buildings and a small landscaped area in front.

### Buildings in the Precincts:

- 1) Doctors Residence
- 2) Nurses Residence
- 3) Residential Quarters
- 4) Hospital

Card No.: E-1

Ward (Part): E IV

**CS No.:** 1447

Plot Area: 4992.60 sq.m.

B U Area: Not available

# **Nagpada Police Hospital complex**

View of the complex from Sofia Zubair Road

View from gate on Sofia Zubair Road

Detail of Neo Gothic style equilateral point arched windows on Hospital

Nagpada Police Hospital complex, Hospital building with a stone porch