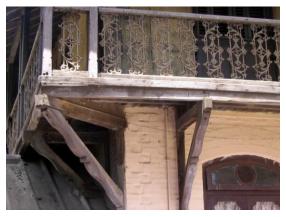

Balcony detail on Doctor's residence

Front elevation of Doctor's residence

Card No.: E-2

Ward (Part): E III

**CS No.**: 246

Plot Area: Not available

B U Area: Not available

Date: June, 2005