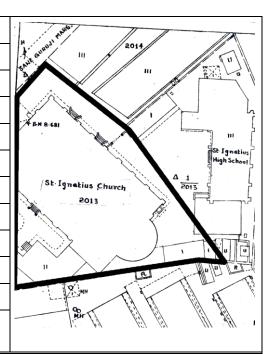

### **Nagpada Police Hospital complex**

The Nagpada Police Hospital complex, located on Sir J. J. Road at Nagpada has four major buildings. The structures are located along Sir J. J. Road, a major north- south arterial road in Mumbai. The layout of buildings, their scale and material usage along with the roofs cape give precinct a low rise and open character when seen from the road. Most of the buildings have stone façades except for the housing quarters. The sloping roofs of varying scales and stone facades with balconies adorned with timber railing give the complex a unique character. There is sufficient open space around the buildings and a small landscaped area in front.

### Buildings in the Precincts:

- 1) Doctors Residence
- 2) Nurses Residence
- 3) Residential Quarters
- 4) Hospital

Card No.: E-1

Ward (Part): E IV

**CS No.:** 1447

Plot Area: 4992.60 sq.m.

B U Area: Not available

Date: June, 2005

Record by: Ojas P, Gauri J

Review by: Neera Adarkar

Internal: As above

External: As above

Photo T-III-E:\Ward E\ Nagpada Ref.: Police Hospital complex

| 1.0 | Denomination                        |                                                                                            |                                                                                                                                                                 |                                                             |                                                                                                  |           |  |  |
|-----|-------------------------------------|--------------------------------------------------------------------------------------------|-----------------------------------------------------------------------------------------------------------------------------------------------------------------|-------------------------------------------------------------|--------------------------------------------------------------------------------------------------|-----------|--|--|
| 1.1 | Name of Premises                    | Nagpada Police H                                                                           | ospital complex                                                                                                                                                 |                                                             |                                                                                                  |           |  |  |
| 1.2 | Earlier Name                        | Not applicable                                                                             |                                                                                                                                                                 |                                                             |                                                                                                  |           |  |  |
| 1.3 | Built in                            | Late 19 <sup>th</sup> century                                                              | Extension Date (if                                                                                                                                              | f any)                                                      | Not applicable                                                                                   |           |  |  |
| 2.0 | Access                              |                                                                                            |                                                                                                                                                                 |                                                             |                                                                                                  |           |  |  |
| 2.1 | Main                                | Sofia Zubair Road                                                                          |                                                                                                                                                                 |                                                             |                                                                                                  |           |  |  |
| 2.2 | Subsidiary                          | Sir J. J. Road, Nag                                                                        | Sir J. J. Road, Nagpada                                                                                                                                         |                                                             |                                                                                                  |           |  |  |
| 3.0 | Ownership Pattern                   |                                                                                            |                                                                                                                                                                 |                                                             |                                                                                                  |           |  |  |
| 3.1 | Present                             | The Secretary of S                                                                         | State for India in Cou                                                                                                                                          | uncil                                                       |                                                                                                  |           |  |  |
| 3.2 | Past                                | Not available                                                                              |                                                                                                                                                                 |                                                             |                                                                                                  |           |  |  |
| 3.3 | Status                              | Government                                                                                 |                                                                                                                                                                 |                                                             |                                                                                                  |           |  |  |
| 4.0 | Use                                 |                                                                                            |                                                                                                                                                                 |                                                             |                                                                                                  |           |  |  |
| 4.1 | Present                             | Police Quarters, H                                                                         | Police Quarters, Hospital                                                                                                                                       |                                                             |                                                                                                  |           |  |  |
| 4.2 | Past                                | Police Quarters, H                                                                         | ospital                                                                                                                                                         |                                                             |                                                                                                  |           |  |  |
| 4.3 | Usage                               | Regular public use                                                                         | !                                                                                                                                                               |                                                             |                                                                                                  |           |  |  |
| 5.0 | Significance & Value Classification | on                                                                                         |                                                                                                                                                                 |                                                             |                                                                                                  |           |  |  |
| 5.1 | Townscape (Natural / Manmade)       |                                                                                            | er rectangular plot a which is one of the                                                                                                                       |                                                             |                                                                                                  |           |  |  |
| 5.2 | Architectural Description           | residence, Nurses buildings. Most of housing quarters. facades with balco complex a unique | 4 major buildings. C<br>residence, housing<br>the buildings have s<br>The sloping roofs of<br>nies adorned with ti<br>character. There is<br>a small landscaped | i / quarte<br>stone fa<br>f varying<br>imber ra<br>sufficie | ers and the hosp<br>çades except for<br>g scales and stor<br>ailing give the<br>nt open space ar | the<br>ne |  |  |
| 5.3 | Intrinsic                           |                                                                                            | x has a similar archi<br>modest government                                                                                                                      |                                                             |                                                                                                  |           |  |  |
| 5.4 | Value Classification                | A(arc), B(uu), G(gr                                                                        | .b)                                                                                                                                                             | Recon                                                       | nmended Grade                                                                                    | II B      |  |  |
| 6.0 | Topography                          |                                                                                            |                                                                                                                                                                 |                                                             |                                                                                                  |           |  |  |
| 6.1 | Floors                              | Not applicable                                                                             |                                                                                                                                                                 |                                                             |                                                                                                  |           |  |  |
| 7.0 | Construction                        |                                                                                            |                                                                                                                                                                 |                                                             |                                                                                                  |           |  |  |
| 7.1 | Plinth                              | Not applicable                                                                             |                                                                                                                                                                 |                                                             |                                                                                                  |           |  |  |
| 7.2 | Walls                               | Not applicable                                                                             |                                                                                                                                                                 |                                                             |                                                                                                  |           |  |  |
| 7.3 | Floor                               | Not applicable                                                                             |                                                                                                                                                                 |                                                             |                                                                                                  |           |  |  |