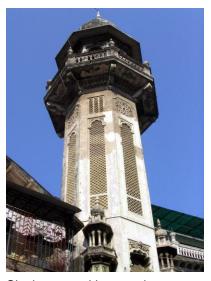

## Magen David Synagogue

Front elevation as seen from Sir J. J. Road

Rear elevation showing Tebah to house Tora, the holy book of Jews

Horizontal bands on clock tower with begining of tree growth on the tower

The four grand columns supporting the double height roof with Victorian Gothic character

Clock tower rising above general height and the entrance columns give verticality to structure

Detail of porch roof with name, the holy stars and inscriptions in the Hebrew script