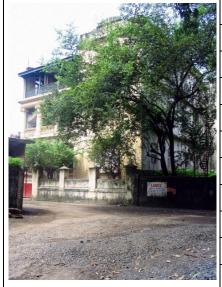

# **Nagpada Police Hospital complex**

View of the complex from Sofia Zubair Road

View from gate on Sofia Zubair Road

Detail of Neo Gothic style equilateral point arched windows on Hospital

Nagpada Police Hospital complex, Hospital building with a stone porch