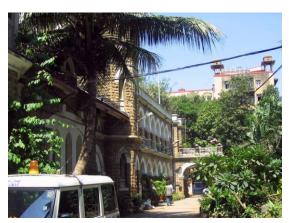

### **Nagpada Police Hospital complex**

The Nagpada Police Hospital complex, located on Sir J. J. Road at Nagpada has four major buildings. The structures are located along Sir J. J. Road, a major north- south arterial road in Mumbai. The layout of buildings, their scale and material usage along with the roofs cape give precinct a low rise and open character when seen from the road. Most of the buildings have stone façades except for the housing quarters. The sloping roofs of varying scales and stone facades with balconies adorned with timber railing give the complex a unique character. There is sufficient open space around the buildings and a small landscaped area in front.

# **Nagpada Police Hospital complex**

View of the complex from Sofia Zubair Road

View from gate on Sofia Zubair Road

Detail of Neo Gothic style equilateral point arched windows on Hospital

Nagpada Police Hospital complex, Hospital building with a stone porch