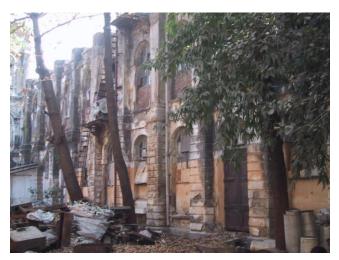

### **Nagpada Police Hospital complex**

The Nagpada Police Hospital complex, located on Sir J. J. Road at Nagpada has four major buildings. The structures are located along Sir J. J. Road, a major north- south arterial road in Mumbai. The layout of buildings, their scale and material usage along with the roofs cape give precinct a low rise and open character when seen from the road. Most of the buildings have stone façades except for the housing quarters. The sloping roofs of varying scales and stone facades with balconies adorned with timber railing give the complex a unique character. There is sufficient open space around the buildings and a small landscaped area in front.

### Buildings in the Precincts:

- 1) Doctors Residence
- 2) Nurses Residence
- 3) Residential Quarters
- 4) Hospital

Card No.: E-1

Ward (Part): E IV

**CS No.:** 1447

Plot Area: 4992.60 sq.m.

B U Area: Not available