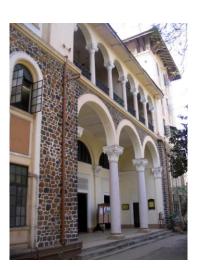

### **Nagpada Police Hospital complex**

The Nagpada Police Hospital complex, located on Sir J. J. Road at Nagpada has four major buildings. The structures are located along Sir J. J. Road, a major north- south arterial road in Mumbai. The layout of buildings, their scale and material usage along with the roofs cape give precinct a low rise and open character when seen from the road. Most of the buildings have stone façades except for the housing quarters. The sloping roofs of varying scales and stone facades with balconies adorned with timber railing give the complex a unique character. There is sufficient open space around the buildings and a small landscaped area in front.

### Buildings in the Precincts:

- 1) Doctors Residence
- 2) Nurses Residence
- 3) Residential Quarters
- 4) Hospital

Card No.: E-1

Ward (Part): E IV

**CS No.:** 1447

Plot Area: 4992.60 sq.m.

B U Area: Not available