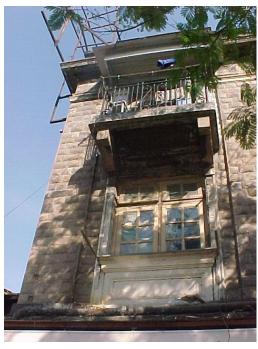

Balcony detail on Doctor's residence

Front elevation of Doctor's residence

Card No.: E-2

Ward (Part): E III

**CS No.**: 246

Plot Area: Not available

B U Area: Not available

Date: June, 2005