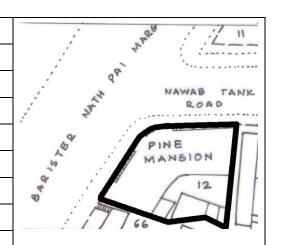

### **Nagpada Police Hospital complex**

The Nagpada Police Hospital complex, located on Sir J. J. Road at Nagpada has four major buildings. The structures are located along Sir J. J. Road, a major north- south arterial road in Mumbai. The layout of buildings, their scale and material usage along with the roofs cape give precinct a low rise and open character when seen from the road. Most of the buildings have stone façades except for the housing quarters. The sloping roofs of varying scales and stone facades with balconies adorned with timber railing give the complex a unique character. There is sufficient open space around the buildings and a small landscaped area in front.

### Buildings in the Precincts:

- 1) Doctors Residence
- 2) Nurses Residence
- 3) Residential Quarters
- 4) Hospital

Card No.: E-1

Ward (Part): E IV

**CS No.:** 1447

Plot Area: 4992.60 sq.m.

B U Area: Not available

Date: June, 2005

Record by: Ojas P, Gauri J

Review by: Neera Adarkar

Internal: As above

External: As above

Photo T-III-E:\Ward E\ Nagpada Ref.: Police Hospital complex

| 1.0 | Denomination                        |                                                                                            |                                                                                                                                                                 |                                                             |                                                                                                  |           |  |  |
|-----|-------------------------------------|--------------------------------------------------------------------------------------------|-----------------------------------------------------------------------------------------------------------------------------------------------------------------|-------------------------------------------------------------|--------------------------------------------------------------------------------------------------|-----------|--|--|
| 1.1 | Name of Premises                    | Nagpada Police H                                                                           | ospital complex                                                                                                                                                 |                                                             |                                                                                                  |           |  |  |
| 1.2 | Earlier Name                        | Not applicable                                                                             |                                                                                                                                                                 |                                                             |                                                                                                  |           |  |  |
| 1.3 | Built in                            | Late 19 <sup>th</sup> century                                                              | Extension Date (if                                                                                                                                              | f any)                                                      | Not applicable                                                                                   |           |  |  |
| 2.0 | Access                              |                                                                                            |                                                                                                                                                                 |                                                             |                                                                                                  |           |  |  |
| 2.1 | Main                                | Sofia Zubair Road                                                                          |                                                                                                                                                                 |                                                             |                                                                                                  |           |  |  |
| 2.2 | Subsidiary                          | Sir J. J. Road, Nag                                                                        | Sir J. J. Road, Nagpada                                                                                                                                         |                                                             |                                                                                                  |           |  |  |
| 3.0 | Ownership Pattern                   |                                                                                            |                                                                                                                                                                 |                                                             |                                                                                                  |           |  |  |
| 3.1 | Present                             | The Secretary of S                                                                         | State for India in Cou                                                                                                                                          | uncil                                                       |                                                                                                  |           |  |  |
| 3.2 | Past                                | Not available                                                                              |                                                                                                                                                                 |                                                             |                                                                                                  |           |  |  |
| 3.3 | Status                              | Government                                                                                 |                                                                                                                                                                 |                                                             |                                                                                                  |           |  |  |
| 4.0 | Use                                 |                                                                                            |                                                                                                                                                                 |                                                             |                                                                                                  |           |  |  |
| 4.1 | Present                             | Police Quarters, H                                                                         | Police Quarters, Hospital                                                                                                                                       |                                                             |                                                                                                  |           |  |  |
| 4.2 | Past                                | Police Quarters, H                                                                         | ospital                                                                                                                                                         |                                                             |                                                                                                  |           |  |  |
| 4.3 | Usage                               | Regular public use                                                                         | !                                                                                                                                                               |                                                             |                                                                                                  |           |  |  |
| 5.0 | Significance & Value Classification | on                                                                                         |                                                                                                                                                                 |                                                             |                                                                                                  |           |  |  |
| 5.1 | Townscape (Natural / Manmade)       |                                                                                            | er rectangular plot a which is one of the                                                                                                                       |                                                             |                                                                                                  |           |  |  |
| 5.2 | Architectural Description           | residence, Nurses buildings. Most of housing quarters. facades with balco complex a unique | 4 major buildings. C<br>residence, housing<br>the buildings have s<br>The sloping roofs of<br>nies adorned with ti<br>character. There is<br>a small landscaped | i / quarte<br>stone fa<br>f varying<br>imber ra<br>sufficie | ers and the hosp<br>çades except for<br>g scales and stor<br>ailing give the<br>nt open space ar | the<br>ne |  |  |
| 5.3 | Intrinsic                           |                                                                                            | x has a similar archi<br>modest government                                                                                                                      |                                                             |                                                                                                  |           |  |  |
| 5.4 | Value Classification                | A(arc), B(uu), G(gr                                                                        | .b)                                                                                                                                                             | Recon                                                       | nmended Grade                                                                                    | II B      |  |  |
| 6.0 | Topography                          |                                                                                            |                                                                                                                                                                 |                                                             |                                                                                                  |           |  |  |
| 6.1 | Floors                              | Not applicable                                                                             |                                                                                                                                                                 |                                                             |                                                                                                  |           |  |  |
| 7.0 | Construction                        |                                                                                            |                                                                                                                                                                 |                                                             |                                                                                                  |           |  |  |
| 7.1 | Plinth                              | Not applicable                                                                             |                                                                                                                                                                 |                                                             |                                                                                                  |           |  |  |
| 7.2 | Walls                               | Not applicable                                                                             |                                                                                                                                                                 |                                                             |                                                                                                  |           |  |  |
| 7.3 | Floor                               | Not applicable                                                                             |                                                                                                                                                                 |                                                             |                                                                                                  |           |  |  |