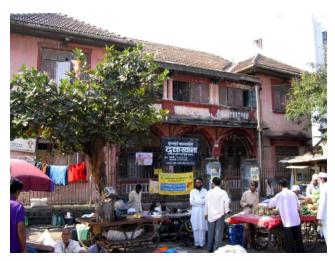

Balcony detail on Doctor's residence

Front elevation of Doctor's residence

Card No.: E-2

Ward (Part): E III

**CS No.**: 246

Plot Area: Not available

B U Area: Not available

Date: June, 2005