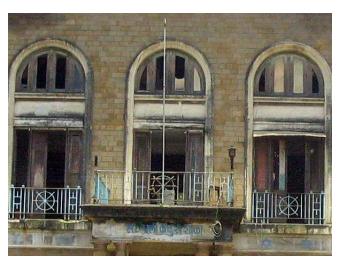

# **Nagpada Police Hospital complex**

View of the complex from Sofia Zubair Road

View from gate on Sofia Zubair Road

Detail of Neo Gothic style equilateral point arched windows on Hospital

Nagpada Police Hospital complex, Hospital building with a stone porch