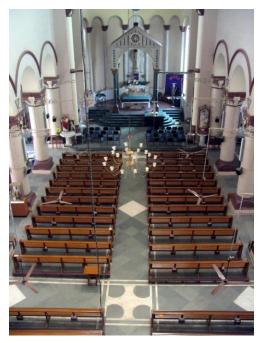

Record by: Ojas P, Keshav S

Review by: Neera Adarkar

Internal: As above

External: As above

Photo T-III-E:\Ward E\ Magen Ref.: David Synagogue

| 1.0 | Denomination                       |                                                                                                                                                                                                                                                                                                                                                                                                                                                                                                                                 |  |  |  |  |  |
|-----|------------------------------------|---------------------------------------------------------------------------------------------------------------------------------------------------------------------------------------------------------------------------------------------------------------------------------------------------------------------------------------------------------------------------------------------------------------------------------------------------------------------------------------------------------------------------------|--|--|--|--|--|
| 1.1 | Name of Premises                   | Magen David Synagogue                                                                                                                                                                                                                                                                                                                                                                                                                                                                                                           |  |  |  |  |  |
| 1.2 | Earlier Name                       | Not applicable                                                                                                                                                                                                                                                                                                                                                                                                                                                                                                                  |  |  |  |  |  |
| 1.3 | Built in                           | 1861 Extension Date (if any) 1910                                                                                                                                                                                                                                                                                                                                                                                                                                                                                               |  |  |  |  |  |
| 2.0 | Access                             |                                                                                                                                                                                                                                                                                                                                                                                                                                                                                                                                 |  |  |  |  |  |
| 2.1 | Main                               | Sir J. J. Road, Byculla                                                                                                                                                                                                                                                                                                                                                                                                                                                                                                         |  |  |  |  |  |
| 2.2 | Subsidiary                         | Not applicable                                                                                                                                                                                                                                                                                                                                                                                                                                                                                                                  |  |  |  |  |  |
| 3.0 | Ownership Pattern                  |                                                                                                                                                                                                                                                                                                                                                                                                                                                                                                                                 |  |  |  |  |  |
| 3.1 | Present                            | Trusties of Sir Jacob Sassoon Charity Trust                                                                                                                                                                                                                                                                                                                                                                                                                                                                                     |  |  |  |  |  |
| 3.2 | Past                               | Not available                                                                                                                                                                                                                                                                                                                                                                                                                                                                                                                   |  |  |  |  |  |
| 3.3 | Status                             | Trust                                                                                                                                                                                                                                                                                                                                                                                                                                                                                                                           |  |  |  |  |  |
| 4.0 | Use                                |                                                                                                                                                                                                                                                                                                                                                                                                                                                                                                                                 |  |  |  |  |  |
| 4.1 | Present                            | Religious, place of worship                                                                                                                                                                                                                                                                                                                                                                                                                                                                                                     |  |  |  |  |  |
| 4.2 | Past                               | Religious, place of worship                                                                                                                                                                                                                                                                                                                                                                                                                                                                                                     |  |  |  |  |  |
| 4.3 | Usage                              | Regular religious use                                                                                                                                                                                                                                                                                                                                                                                                                                                                                                           |  |  |  |  |  |
| 5.0 | Significance & Value Classificatio | n                                                                                                                                                                                                                                                                                                                                                                                                                                                                                                                               |  |  |  |  |  |
| 5.1 | Townscape (Natural / Manmade)      | Located on large plot of Sir J. J. Road, which is one of the major North-South arterial roads. Laid back from the road by 20 meters. Grand scale structure prominently visible due to its tall imposing clock tower.                                                                                                                                                                                                                                                                                                            |  |  |  |  |  |
| 5.2 | Architectural Description          | The structure is set back 20 meters from the road receding form from ground upwards. The synagogue exhibits Victorian Gothic character with its tall and imposing clock tower and has a ladies gallery, which runs, along three sides of the sanctuary. The timber truss shaped gable roof with Mangalore tiles is supported on massive brick piers located in the sanctuary space. Timber panels with geometric motifs cover the ceilings. Large open space in the backyard which is used for functions and social gatherings. |  |  |  |  |  |
| 5.3 | Intrinsic                          | One of the very old and important synagogues of the demographically declining community of Baghdadi Jews. The synagogue belonging to the Baghdadi Jew community was built by the Sassoon family. The extension to the synagogue was done in 1910 by Sir Jacob Sassoon.                                                                                                                                                                                                                                                          |  |  |  |  |  |
| 5.4 | Value Classification               | A(arc), A(his), A(cul), B(per), B(uu), C(seh), D(bio), E, F                                                                                                                                                                                                                                                                                                                                                                                                                                                                     |  |  |  |  |  |
| 6.0 | Topography                         |                                                                                                                                                                                                                                                                                                                                                                                                                                                                                                                                 |  |  |  |  |  |
| 6.1 | Floors                             | G + 1                                                                                                                                                                                                                                                                                                                                                                                                                                                                                                                           |  |  |  |  |  |
| 7.0 | Construction                       |                                                                                                                                                                                                                                                                                                                                                                                                                                                                                                                                 |  |  |  |  |  |
|     | •                                  | Black Basalt stone coursed masonry plinth                                                                                                                                                                                                                                                                                                                                                                                                                                                                                       |  |  |  |  |  |

| 7.2                                                                                                 | Walls                                                                                                                                                            | Composite brick masonry walls                                                                                                                                                                                                                                                                                                                                                     |  |  |  |  |
|-----------------------------------------------------------------------------------------------------|------------------------------------------------------------------------------------------------------------------------------------------------------------------|-----------------------------------------------------------------------------------------------------------------------------------------------------------------------------------------------------------------------------------------------------------------------------------------------------------------------------------------------------------------------------------|--|--|--|--|
| 7.3                                                                                                 | Floor                                                                                                                                                            | Wooden joist floor                                                                                                                                                                                                                                                                                                                                                                |  |  |  |  |
| 7.4                                                                                                 | Stairs                                                                                                                                                           | Wooden, open well staircase with decorative railing                                                                                                                                                                                                                                                                                                                               |  |  |  |  |
| 7.5                                                                                                 | Openings                                                                                                                                                         | Rectangular wooden glazed shutter, semicircular arched fanlights                                                                                                                                                                                                                                                                                                                  |  |  |  |  |
| 7.6                                                                                                 | Roofing                                                                                                                                                          | Mangalore tiled gable roof with wooden truss                                                                                                                                                                                                                                                                                                                                      |  |  |  |  |
| 7.7                                                                                                 | Articulation                                                                                                                                                     | Five double height vertically grooved pillars in front in Victorian Gothic style with capitals supporting the high roof, Clock tower with carvings and motifs, Pilasters on the front wall.                                                                                                                                                                                       |  |  |  |  |
| 7.8                                                                                                 | Finishes                                                                                                                                                         | Plastered and painted internally and externally                                                                                                                                                                                                                                                                                                                                   |  |  |  |  |
| 7.9                                                                                                 | Interiors (Movable & Immovable)                                                                                                                                  | Massive brick piers in sanctuary, wooden panels with motifs on ceilings, ladies gallery running on three sides with decorative railings. Has an expansive prayer hall and has an exquisite Tebah and Hekhal                                                                                                                                                                       |  |  |  |  |
| 7.10                                                                                                | Compound / Fence / Gate                                                                                                                                          | Brick compound wall with plaster                                                                                                                                                                                                                                                                                                                                                  |  |  |  |  |
| 7.11                                                                                                | Curtilage / Unbuilt Space / Out<br>Buildings / Landscape                                                                                                         | Unpaved space in the backyard used for religious functions and gatherings                                                                                                                                                                                                                                                                                                         |  |  |  |  |
| 8.0                                                                                                 | Services & Utilities                                                                                                                                             |                                                                                                                                                                                                                                                                                                                                                                                   |  |  |  |  |
| 8.1                                                                                                 | Lighting                                                                                                                                                         | Natural and artificial, good natural lighting                                                                                                                                                                                                                                                                                                                                     |  |  |  |  |
| 8.2                                                                                                 | Ventilation                                                                                                                                                      | Natural and artificial, good natural ventilation                                                                                                                                                                                                                                                                                                                                  |  |  |  |  |
| 8.3                                                                                                 | Electricity                                                                                                                                                      | BEST                                                                                                                                                                                                                                                                                                                                                                              |  |  |  |  |
| 8.4                                                                                                 | Water Supply                                                                                                                                                     | MCGM                                                                                                                                                                                                                                                                                                                                                                              |  |  |  |  |
| 8.5                                                                                                 | Drainage (Plumbing and Sanitation)                                                                                                                               | MCGM                                                                                                                                                                                                                                                                                                                                                                              |  |  |  |  |
| 8.6                                                                                                 | Fire precaution                                                                                                                                                  | Not provided                                                                                                                                                                                                                                                                                                                                                                      |  |  |  |  |
| 8.7                                                                                                 | Other (HVAC / BMS / Security Systems)                                                                                                                            | Not provided                                                                                                                                                                                                                                                                                                                                                                      |  |  |  |  |
|                                                                                                     |                                                                                                                                                                  |                                                                                                                                                                                                                                                                                                                                                                                   |  |  |  |  |
| 9.0                                                                                                 | Condition                                                                                                                                                        |                                                                                                                                                                                                                                                                                                                                                                                   |  |  |  |  |
| <b>9.0</b> 9.1                                                                                      | Condition Plinth                                                                                                                                                 | Excellent (No cracks or settlement observed)                                                                                                                                                                                                                                                                                                                                      |  |  |  |  |
|                                                                                                     |                                                                                                                                                                  | Excellent (No cracks or settlement observed)  Good (Tree growth on clock tower, no cracks observed)                                                                                                                                                                                                                                                                               |  |  |  |  |
| 9.1                                                                                                 | Plinth                                                                                                                                                           | ,                                                                                                                                                                                                                                                                                                                                                                                 |  |  |  |  |
| 9.1                                                                                                 | Plinth<br>Walls                                                                                                                                                  | Good (Tree growth on clock tower, no cracks observed)                                                                                                                                                                                                                                                                                                                             |  |  |  |  |
| 9.1<br>9.2<br>9.3                                                                                   | Plinth Walls Floor                                                                                                                                               | Good (Tree growth on clock tower, no cracks observed)  Good (No deflection observed)                                                                                                                                                                                                                                                                                              |  |  |  |  |
| 9.1<br>9.2<br>9.3<br>9.4                                                                            | Plinth Walls Floor Stairs                                                                                                                                        | Good (Tree growth on clock tower, no cracks observed)  Good (No deflection observed)  Fair (Deflection observed at few places)                                                                                                                                                                                                                                                    |  |  |  |  |
| 9.1<br>9.2<br>9.3<br>9.4<br>9.5                                                                     | Plinth Walls Floor Stairs Openings                                                                                                                               | Good (Tree growth on clock tower, no cracks observed)  Good (No deflection observed)  Fair (Deflection observed at few places)  Excellent (Well maintained)                                                                                                                                                                                                                       |  |  |  |  |
| 9.1<br>9.2<br>9.3<br>9.4<br>9.5<br>9.6                                                              | Plinth Walls Floor Stairs Openings Roofing                                                                                                                       | Good (Tree growth on clock tower, no cracks observed)  Good (No deflection observed)  Fair (Deflection observed at few places)  Excellent (Well maintained)  Fair (Some wooden members need maintenance)                                                                                                                                                                          |  |  |  |  |
| 9.1<br>9.2<br>9.3<br>9.4<br>9.5<br>9.6<br>9.7                                                       | Plinth Walls Floor Stairs Openings Roofing Articulation & Finishes                                                                                               | Good (Tree growth on clock tower, no cracks observed)  Good (No deflection observed)  Fair (Deflection observed at few places)  Excellent (Well maintained)  Fair (Some wooden members need maintenance)  Excellent (Recently painted)                                                                                                                                            |  |  |  |  |
| 9.1<br>9.2<br>9.3<br>9.4<br>9.5<br>9.6<br>9.7                                                       | Plinth Walls Floor Stairs Openings Roofing Articulation & Finishes Services                                                                                      | Good (Tree growth on clock tower, no cracks observed)  Good (No deflection observed)  Fair (Deflection observed at few places)  Excellent (Well maintained)  Fair (Some wooden members need maintenance)  Excellent (Recently painted)  Good (Well maintained)                                                                                                                    |  |  |  |  |
| 9.1<br>9.2<br>9.3<br>9.4<br>9.5<br>9.6<br>9.7<br>9.8                                                | Plinth Walls Floor Stairs Openings Roofing Articulation & Finishes Services Outbuildings                                                                         | Good (Tree growth on clock tower, no cracks observed)  Good (No deflection observed)  Fair (Deflection observed at few places)  Excellent (Well maintained)  Fair (Some wooden members need maintenance)  Excellent (Recently painted)  Good (Well maintained)  Good                                                                                                              |  |  |  |  |
| 9.1<br>9.2<br>9.3<br>9.4<br>9.5<br>9.6<br>9.7<br>9.8<br>9.9<br>9.10                                 | Plinth Walls Floor Stairs Openings Roofing Articulation & Finishes Services Outbuildings Overall condition                                                       | Good (Tree growth on clock tower, no cracks observed)  Good (No deflection observed)  Fair (Deflection observed at few places)  Excellent (Well maintained)  Fair (Some wooden members need maintenance)  Excellent (Recently painted)  Good (Well maintained)  Good                                                                                                              |  |  |  |  |
| 9.1<br>9.2<br>9.3<br>9.4<br>9.5<br>9.6<br>9.7<br>9.8<br>9.9<br>9.10                                 | Plinth  Walls  Floor  Stairs  Openings  Roofing  Articulation & Finishes  Services  Outbuildings  Overall condition  Transformation                              | Good (Tree growth on clock tower, no cracks observed)  Good (No deflection observed)  Fair (Deflection observed at few places)  Excellent (Well maintained)  Fair (Some wooden members need maintenance)  Excellent (Recently painted)  Good (Well maintained)  Good  Good  Maintenance level  Good                                                                               |  |  |  |  |
| 9.1<br>9.2<br>9.3<br>9.4<br>9.5<br>9.6<br>9.7<br>9.8<br>9.9<br>9.10<br>10.0                         | Plinth Walls Floor Stairs Openings Roofing Articulation & Finishes Services Outbuildings Overall condition Transformation Form                                   | Good (Tree growth on clock tower, no cracks observed)  Good (No deflection observed)  Fair (Deflection observed at few places)  Excellent (Well maintained)  Fair (Some wooden members need maintenance)  Excellent (Recently painted)  Good (Well maintained)  Good  Maintenance level Good  No transformation                                                                   |  |  |  |  |
| 9.1<br>9.2<br>9.3<br>9.4<br>9.5<br>9.6<br>9.7<br>9.8<br>9.9<br>9.10<br>10.0<br>10.1<br>10.2         | Plinth Walls Floor Stairs Openings Roofing Articulation & Finishes Services Outbuildings Overall condition Transformation Form Structure                         | Good (Tree growth on clock tower, no cracks observed)  Good (No deflection observed)  Fair (Deflection observed at few places)  Excellent (Well maintained)  Fair (Some wooden members need maintenance)  Excellent (Recently painted)  Good (Well maintained)  Good  Good  Maintenance level  Good  No transformation  No transformation                                         |  |  |  |  |
| 9.1<br>9.2<br>9.3<br>9.4<br>9.5<br>9.6<br>9.7<br>9.8<br>9.9<br>9.10<br>10.0<br>10.1<br>10.2<br>10.3 | Plinth Walls Floor Stairs Openings Roofing Articulation & Finishes Services Outbuildings Overall condition Transformation Form Structure Articulation & Finishes | Good (Tree growth on clock tower, no cracks observed)  Good (No deflection observed)  Fair (Deflection observed at few places)  Excellent (Well maintained)  Fair (Some wooden members need maintenance)  Excellent (Recently painted)  Good (Well maintained)  Good  Good  Maintenance level  Good  No transformation  No transformation  Recently painted in indigo blue colour |  |  |  |  |