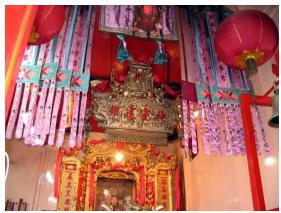

The four grand columns supporting the double height roof with Victorian Gothic character

Clock tower rising above general height and the entrance columns give verticality to structure

Detail of porch roof with name, the holy stars and inscriptions in the Hebrew script