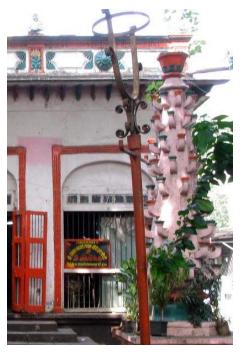

The four grand columns supporting the double height roof with Victorian Gothic character

Clock tower rising above general height and the entrance columns give verticality to structure

Detail of porch roof with name, the holy stars and inscriptions in the Hebrew script

Detail of the column capital and vertical grooves

The tapering columns end into a square base

Card No.: E-3

Ward (Part): E IV

**CS No.**: 244

Plot Area: Not available

B U Area: Not available

**Date:** June, 2005