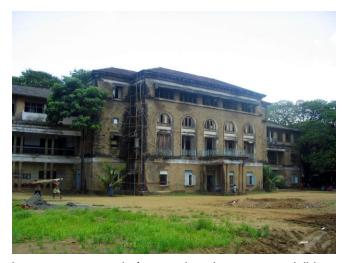

# **Nagpada Police Hospital complex**

View of the complex from Sofia Zubair Road

View from gate on Sofia Zubair Road

Detail of Neo Gothic style equilateral point arched windows on Hospital

Nagpada Police Hospital complex, Hospital building with a stone porch