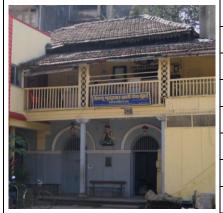

# **Nagpada Police Hospital complex**

View of the complex from Sofia Zubair Road

View from gate on Sofia Zubair Road

Detail of Neo Gothic style equilateral point arched windows on Hospital

Nagpada Police Hospital complex, Hospital building with a stone porch