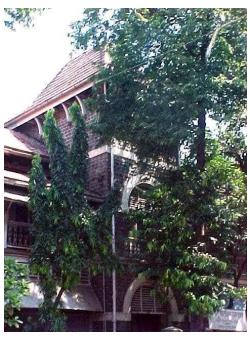

# **Nagpada Police Hospital complex**

View of the complex from Sofia Zubair Road

View from gate on Sofia Zubair Road

Detail of Neo Gothic style equilateral point arched windows on Hospital

Nagpada Police Hospital complex, Hospital building with a stone porch

Balcony detail on Doctor's residence

Front elevation of Doctor's residence

Card No.: E-2

Ward (Part): E III

**CS No.**: 246

Plot Area: Not available

B U Area: Not available

Date: June, 2005