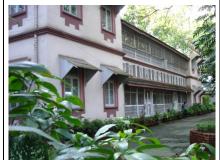

### **Nagpada Police Hospital complex**

The Nagpada Police Hospital complex, located on Sir J. J. Road at Nagpada has four major buildings. The structures are located along Sir J. J. Road, a major north- south arterial road in Mumbai. The layout of buildings, their scale and material usage along with the roofs cape give precinct a low rise and open character when seen from the road. Most of the buildings have stone façades except for the housing quarters. The sloping roofs of varying scales and stone facades with balconies adorned with timber railing give the complex a unique character. There is sufficient open space around the buildings and a small landscaped area in front.

### Buildings in the Precincts:

- 1) Doctors Residence
- 2) Nurses Residence
- 3) Residential Quarters
- 4) Hospital

Card No.: E-1

Ward (Part): E IV

**CS No.:** 1447

Plot Area: 4992.60 sq.m.

B U Area: Not available