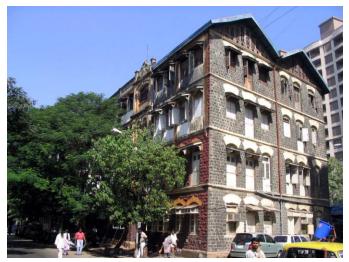

### **Nagpada Police Hospital complex**

The Nagpada Police Hospital complex, located on Sir J. J. Road at Nagpada has four major buildings. The structures are located along Sir J. J. Road, a major north- south arterial road in Mumbai. The layout of buildings, their scale and material usage along with the roofs cape give precinct a low rise and open character when seen from the road. Most of the buildings have stone façades except for the housing quarters. The sloping roofs of varying scales and stone facades with balconies adorned with timber railing give the complex a unique character. There is sufficient open space around the buildings and a small landscaped area in front.

### Buildings in the Precincts:

- 1) Doctors Residence
- 2) Nurses Residence
- 3) Residential Quarters
- 4) Hospital

Card No.: E-1

Ward (Part): E IV

**CS No.:** 1447

Plot Area: 4992.60 sq.m.

B U Area: Not available

Balcony detail on Doctor's residence

Front elevation of Doctor's residence

Card No.: E-2

Ward (Part): E III

**CS No.**: 246

Plot Area: Not available

B U Area: Not available

Date: June, 2005