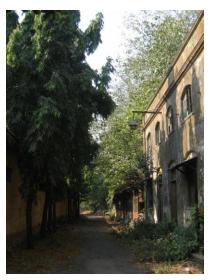

### **Nagpada Police Hospital complex**

The Nagpada Police Hospital complex, located on Sir J. J. Road at Nagpada has four major buildings. The structures are located along Sir J. J. Road, a major north- south arterial road in Mumbai. The layout of buildings, their scale and material usage along with the roofs cape give precinct a low rise and open character when seen from the road. Most of the buildings have stone façades except for the housing quarters. The sloping roofs of varying scales and stone facades with balconies adorned with timber railing give the complex a unique character. There is sufficient open space around the buildings and a small landscaped area in front.

### Buildings in the Precincts:

- 1) Doctors Residence
- 2) Nurses Residence
- 3) Residential Quarters
- 4) Hospital

Card No.: E-1

Ward (Part): E IV

**CS No.:** 1447

Plot Area: 4992.60 sq.m.

B U Area: Not available