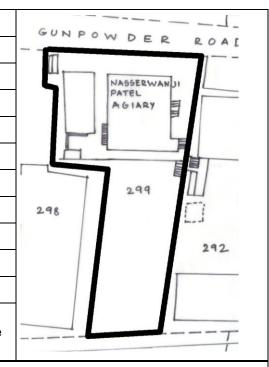

|  |  |
| 12.0 | Additional Notes / References / Documents Available      | Documents: C.S. Sheets, D.P. Sheets, Eicher City Maps-Mumbai.                     |  |  |

# Mazgaon Anjuman Batliwalla Agiary(adarian)



View of the Agiary from Dockyard Road



The façade exhibits a careful blend of Vernacular and colonial styles



Detail of the group of three semi circular arched openings with architraves and carved key stones



Detail of semicircular arched windows on ground floor



Card No.: E-78

Ward (Part): EIII

**CS No.:** 299

Plot Area: 1498.33 sq.m.

**B U Area:** 661.6 sq.m.

**Date:** June, 2005

Record by: Ojas P, Gauri J

Review by: Neera Adarkar

Internal: As above

External: As above

Photo T-III-E:\Ward E\ Seth Ref.: Framjee Nasserwanjee

Patel Agiary



| 1.0 | Denomination                        |                                                                                     |                                                                                                                                                                                                                                                                                                                                                                                         |         |                |      |
|-----|-------------------------------------|-------------------------------------------------------------------------------------|---------------------------------------------------------------------------------------------------------------------------