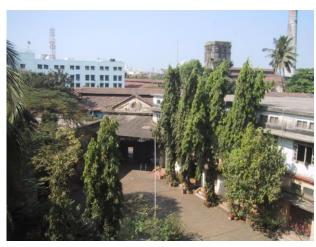

### **Nagpada Police Hospital complex**

The Nagpada Police Hospital complex, located on Sir J. J. Road at Nagpada has four major buildings. The structures are located along Sir J. J. Road, a major north- south arterial road in Mumbai. The layout of buildings, their scale and material usage along with the roofs cape give precinct a low rise and open character when seen from the road. Most of the buildings have stone façades except for the housing quarters. The sloping roofs of varying scales and stone facades with balconies adorned with timber railing give the complex a unique character. There is sufficient open space around the buildings and a small landscaped area in front.

### Buildings in the Precincts:

- 1) Doctors Residence
- 2) Nurses Residence
- 3) Residential Quarters
- 4) Hospital

Card No.: E-1

Ward (Part): E IV

**CS No.:** 1447

Plot Area: 4992.60 sq.m.

B U Area: Not available