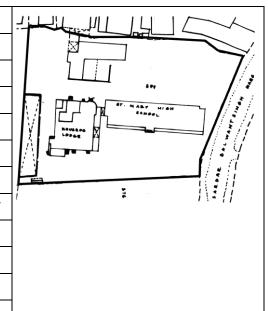

Detail at the central gable wall with three lancet arches with architraves



Front façade showing details of spires and the central gable with group of Lancet arches



The tall gable wall along with spires onm two sides and the porch in front contribute to an interesting skyline



Details of the porch with Lancet arches and triangular pediment with name inscription



Detail at corner



Partly hidden side façade by the foliage of trees



Card No.: 94b

Ward (Part): E III, E IV

**CS No.:** 377 / 877

Plot Area: 9156.00 sq.m.

B U Area: Not available

**Date:** June, 2005

Record by: Ojas P. Madhura W

Review by: Neera Adarkar

Internal: As above

External: As above

Photo T-III-E:\Ward E\ Mary's Ref.: school - North and East

wing (St. Anne's Church, St. Mary's School

premises)



|     |                                  | promises)                                                                                                |                                                                                                                                                                                                                                                                                                                                                              |           |               |      |
|-----|----------------------------------|----------------------------------------------------------------------------------------------------------|-----------------------------------------------------------------------------------------------------------------