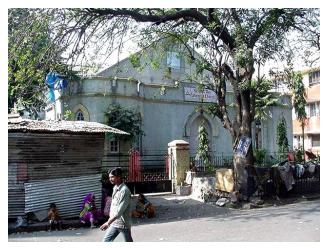

### **Nagpada Police Hospital complex**

The Nagpada Police Hospital complex, located on Sir J. J. Road at Nagpada has four major buildings. The structures are located along Sir J. J. Road, a major north- south arterial road in Mumbai. The layout of buildings, their scale and material usage along with the roofs cape give precinct a low rise and open character when seen from the road. Most of the buildings have stone façades except for the housing quarters. The sloping roofs of varying scales and stone facades with balconies adorned with timber railing give the complex a unique character. There is sufficient open space around the buildings and a small landscaped area in front.

### Buildings in the Precincts:

- 1) Doctors Residence
- 2) Nurses Residence
- 3) Residential Quarters
- 4) Hospital

Card No.: E-1

Ward (Part): E IV

**CS No.:** 1447

Plot Area: 4992.60 sq.m.

B U Area: Not available