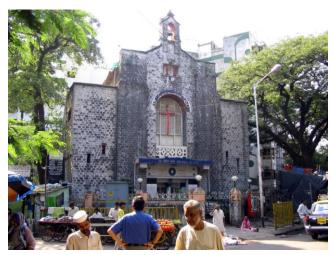

Record by: Ojas P, Keshav S

Review by: Neera Adarkar

Internal: As above

External: As above

Photo T-III-E:\Ward E\ Magen Ref.: David Synagogue

| 1.0 | Denomination                       |                                                                                                                                                                                                                                                                                                                                                                                                                                                                                                                                 |  |  |  |  |  |
|-----|------------------------------------|---------------------------------------------------------------------------------------------------------------------------------------------------------------------------------------------------------------------------------------------------------------------------------------------------------------------------------------------------------------------------------------------------------------------------------------------------------------------------------------------------------------------------------|--|--|--|--|--|
| 1.1 | Name of Premises                   | Magen David Synagogue                                                                                                                                                                                                                                                                                                                                                                                                                                                                                                           |  |  |  |  |  |
| 1.2 | Earlier Name                       | Not applicable                                                                                                                                                                                                                                                                                                                                                                                                                                                                                                                  |  |  |  |  |  |
| 1.3 | Built in                           | 1861 Extension Date (if any) 1910                                                                                                                                                                                                                                                                                                                                                                                                                                                                                               |  |  |  |  |  |
| 2.0 | Access                             |                                                                                                                                                                                                                                                                                                                                                                                                                                                                                                                                 |  |  |  |  |  |
| 2.1 | Main                               | Sir J. J. Road, Byculla                                                                                                                                                                                                                                                                                                                                                                                                                                                                                                         |  |  |  |  |  |
| 2.2 | Subsidiary                         | Not applicable                                                                                                                                                                                                                                                                                                                                                                                                                                                                                                                  |  |  |  |  |  |
| 3.0 | Ownership Pattern                  |                                                                                                                                                                                                                                                                                                                                                                                                                                                                                                                                 |  |  |  |  |  |
| 3.1 | Present                            | Trusties of Sir Jacob Sassoon Charity Trust                                                                                                                                                                                                                                                                                                                                                                                                                                                                                     |  |  |  |  |  |
| 3.2 | Past                               | Not available                                                                                                                                                                                                                                                                                                                                                                                                                                                                                                                   |  |  |  |  |  |
| 3.3 | Status                             | Trust                                                                                                                                                                                                                                                                                                                                                                                                                                                                                                                           |  |  |  |  |  |
| 4.0 | Use                                |                                                                                                                                                                                                                                                                                                                                                                                                                                                                                                                                 |  |  |  |  |  |
| 4.1 | Present                            | Religious, place of worship                                                                                                                                                                                                                                                                                                                                                                                                                                                                                                     |  |  |  |  |  |
| 4.2 | Past                               | Religious, place of worship                                                                                                                                                                                                                                                                                                                                                                                                                                                                                                     |  |  |  |  |  |
| 4.3 | Usage                              | Regular religious use                                                                                                                                                                                                                                                                                                                                                                                                                                                                                                           |  |  |  |  |  |
| 5.0 | Significance & Value Classificatio | n                                                                                                                                                                                                                                                                                                                                                                                                                                                                                                                               |  |  |  |  |  |
| 5.1 | Townscape (Natural / Manmade)      | Located on large plot of Sir J. J. Road, which is one of the major North-South arterial roads. Laid back from the road by 20 meters. Grand scale structure prominently visible due to its tall imposing clock tower.                                                                                                                                                                                                                                                                                                            |  |  |  |  |  |
| 5.2 | Architectural Description          | The structure is set back 20 meters from the road receding form from ground upwards. The synagogue exhibits Victorian Gothic character with its tall and imposing clock tower and has a ladies gallery, which runs, along three sides of the sanctuary. The timber truss shaped gable roof with Mangalore tiles is supported on massive brick piers located in the sanctuary space. Timber panels with geometric motifs cover the ceilings. Large open space in the backyard which is used for functions and social gatherings. |  |  |  |  |  |
| 5.3 | Intrinsic                          | One of the very old and important synagogues of the demographically declining community of Baghdadi Jews. The synagogue belonging to the Baghdadi Jew community was built by the Sassoon family. The extension to the synagogue was done in 1910 by Sir Jacob Sassoon.                                                                                                                                                                                                                                                          |  |  |  |  |  |
| 5.4 | Value Classification               | A(arc), A(his), A(cul), B(per), B(uu), C(seh), D(bio), E, F                                                                                                                                                                                                                                                                                                                                                                                                                                                                     |  |  |  |  |  |
| 6.0 | Topography                         |                                                                                                                                                                                                                                                                                                                                                                                                                                                                                                                                 |  |  |  |  |  |
| 6.1 | Floors                             | G + 1                                                                                                                                                                                                                                                                                                                                                                                                                                                                                                                           |  |  |  |  |  |
| 7.0 | Construction                       |                                                                                                                                                                                                                                                                                                                                                                                                                                                                                                                                 |  |  |  |  |  |
|     | •                                  | Black Basalt stone coursed masonry plinth                                                                                                                                                                                                                                                                                                                                                                                                                                                                                       |  |  |  |  |  |

## Magen David Synagogue

Front elevation as seen from Sir J. J. Road

Rear elevation showing Tebah to house Tora, the holy book of Jews

Horizontal bands on clock tower with begining of tree growth on the tower