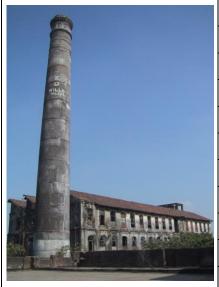

s, step by step working and categorization. The mill is divided in various departments. Preparatory department consists of mixing, carding, blow room, combing sub departments. These are located on ground floor close to each other. Production of thread for weaving takes place in the Ring spinning department. The winding department consisting mainly of lady employees involved beaming of thread from small reels along with categorization and sizing. The beams with wrapped thread are then sent to where the cloth was woven on looms. The structure consists of a large hall with north light roof trusses and a looms lined up in series. The cloth produced in weaving department is then taken to the processing department where the cloth is made ready for dispatch after dyeing, printing and finishing.



**Card No.:** E-110

Ward (Part): E∥

CS No.: Not available

Plot Area: 33125.00 sq.m.

**B U Area:** 147744.00 sq.m.

Date: January, 2005

Record by: Swapnil B, Ojas P

Review by: Neera Adarkar

Internal: As above

External: As above

Photo T-III-E:\Ward E\ New Ref.: Hind Textile Mills



| me of Premises flier Name It in cess in osidiary renership Pattern esent | New Hind Textile M Not applicable Early 20 <sup>th</sup> century  Ram Bhau Bhogle A. G. Pawar Marg | Extension Date (i                           | <u>, ,  </u>                   | Not available                   |                                |  |  |  |
|--------------------------------------------------------------------------|--------------------------------------------------------------------------------------------------