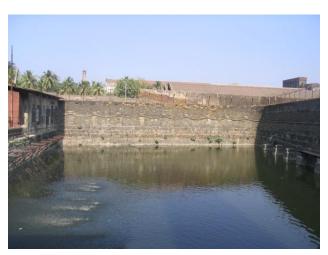

### **Nagpada Police Hospital complex**

The Nagpada Police Hospital complex, located on Sir J. J. Road at Nagpada has four major buildings. The structures are located along Sir J. J. Road, a major north- south arterial road in Mumbai. The layout of buildings, their scale and material usage along with the roofs cape give precinct a low rise and open character when seen from the road. Most of the buildings have stone façades except for the housing quarters. The sloping roofs of varying scales and stone facades with balconies adorned with timber railing give the complex a unique character. There is sufficient open space around the buildings and a small landscaped area in front.

Date: June, 2005

Record by: Ojas P, Gauri J

Review by: Neera Adarkar

Internal: As above

External: As above

Photo T-III-E:\Ward E\ Nagpada Ref.: Police Hospital complex

| 1.0 | Denomination                        |                                                                                            |                                                                                                                                                                 |                                                             |                                                                                                  |           |  |  |
|-----|-------------------------------------|--------------------------------------------------------------------------------------------|-----------------------------------------------------------------------------------------------------------------------------------------------------------------|-------------------------------------------------------------|--------------------------------------------------------------------------------------------------|-----------|--|--|
| 1.1 | Name of Premises                    | Nagpada Police H                                                                           | ospital complex                                                                                                                                                 |                                                             |                                                                                                  |           |  |  |
| 1.2 | Earlier Name                        | Not applicable                                                                             |                                                                                                                                                                 |                                                             |                                                                                                  |           |  |  |
| 1.3 | Built in                            | Late 19 <sup>th</sup> century                                                              | Extension Date (if                                                                                                                                              | f any)                                                      | Not applicable                                                                                   |           |  |  |
| 2.0 | Access                              |                                                                                            |                                                                                                                                                                 |                                                             |                                                                                                  |           |  |  |
| 2.1 | Main                                | Sofia Zubair Road                                                                          |                                                                                                                                                                 |                                                             |                                                                                                  |           |  |  |
| 2.2 | Subsidiary                          | Sir J. J. Road, Nag                                                                        | Sir J. J. Road, Nagpada                                                                                                                                         |                                                             |                                                                                                  |           |  |  |
| 3.0 | Ownership Pattern                   |                                                                                            |                                                                                                                                                                 |                                                             |                                                                                                  |           |  |  |
| 3.1 | Present                             | The Secretary of S                                                                         | State for India in Cou                                                                                                                                          | uncil                                                       |                                                                                                  |           |  |  |
| 3.2 | Past                                | Not available                                                                              |                                                                                                                                                                 |                                                             |                                                                                                  |           |  |  |
| 3.3 | Status                              | Government                                                                                 |                                                                                                                                                                 |                                                             |                                                                                                  |           |  |  |
| 4.0 | Use                                 |                                                                                            |                                                                                                                                                                 |                                                             |                                                                                                  |           |  |  |
| 4.1 | Present                             | Police Quarters, H                                                                         | Police Quarters, Hospital                                                                                                                                       |                                                             |                                                                                                  |           |  |  |
| 4.2 | Past                                | Police Quarters, H                                                                         | ospital                                                                                                                                                         |                                                             |                                                                                                  |           |  |  |
| 4.3 | Usage                               | Regular public use                                                                         | !                                                                                                                                                               |                                                             |                                                                                                  |           |  |  |
| 5.0 | Significance & Value Classification | on                                                                                         |                                                                                                                                                                 |                                                             |                                                                                                  |           |  |  |
| 5.1 | Townscape (Natural / Manmade)       |                                                                                            | er rectangular plot a which is one of the                                                                                                                       |                                                             |                                                                                                  |           |  |  |
| 5.2 | Architectural Description           | residence, Nurses buildings. Most of housing quarters. facades with balco complex a unique | 4 major buildings. C<br>residence, housing<br>the buildings have s<br>The sloping roofs of<br>nies adorned with ti<br>character. There is<br>a small landscaped | i / quarte<br>stone fa<br>f varying<br>imber ra<br>sufficie | ers and the hosp<br>çades except for<br>g scales and stor<br>ailing give the<br>nt open space ar | the<br>ne |  |  |
| 5.3 | Intrinsic                           |                                                                                            | x has a similar archi<br>modest government                                                                                                                      |                                                             |                                                                                                  |           |  |  |
| 5.4 | Value Classification                | A(arc), B(uu), G(gr                                                                        | .b)                                                                                                                                                             | Recon                                                       | nmended Grade                                                                                    | II B      |  |  |
| 6.0 | Topography                          |                                                                                            |                                                                                                                                                                 |                                                             |                                                                                                  |           |  |  |
| 6.1 | Floors                              | Not applicable                                                                             |                                                                                                                                                                 |                                                             |                                                                                                  |           |  |  |
| 7.0 | Construction                        |                                                                                            |                                                                                                                                                                 |                                                             |                                                                                                  |           |  |  |
| 7.1 | Plinth                              | Not applicable                                                                             |                                                                                                                                                                 |                                                             |                                                                                                  |           |  |  |
| 7.2 | Walls                               | Not applicable                                                                             |                                                                                                                                                                 |                                                             |                                                                                                  |           |  |  |
| 7.3 | Floor                               | Not applicable                                                                             |                                                                                                                                                                 |                                                             |                                                                                                  |           |  |  |