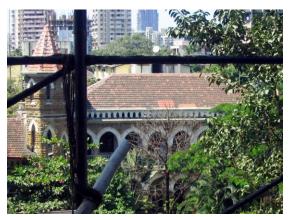

### **Nagpada Police Hospital complex**

The Nagpada Police Hospital complex, located on Sir J. J. Road at Nagpada has four major buildings. The structures are located along Sir J. J. Road, a major north- south arterial road in Mumbai. The layout of buildings, their scale and material usage along with the roofs cape give precinct a low rise and open character when seen from the road. Most of the buildings have stone façades except for the housing quarters. The sloping roofs of varying scales and stone facades with balconies adorned with timber railing give the complex a unique character. There is sufficient open space around the buildings and a small landscaped area in front.

# **Nagpada Police Hospital complex**

View of the complex from Sofia Zubair Road

View from gate on Sofia Zubair Road

Detail of Neo Gothic style equilateral point arched windows on Hospital

Nagpada Police Hospital complex, Hospital building with a stone porch