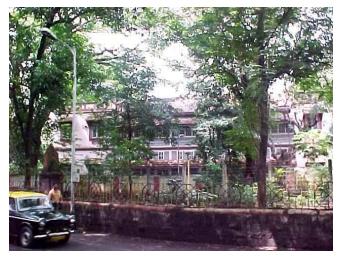

### **Nagpada Police Hospital complex**

The Nagpada Police Hospital complex, located on Sir J. J. Road at Nagpada has four major buildings. The structures are located along Sir J. J. Road, a major north- south arterial road in Mumbai. The layout of buildings, their scale and material usage along with the roofs cape give precinct a low rise and open character when seen from the road. Most of the buildings have stone façades except for the housing quarters. The sloping roofs of varying scales and stone facades with balconies adorned with timber railing give the complex a unique character. There is sufficient open space around the buildings and a small landscaped area in front.

### Buildings in the Precincts:

- 1) Doctors Residence
- 2) Nurses Residence
- 3) Residential Quarters
- 4) Hospital

Card No.: E-1

Ward (Part): E IV

**CS No.:** 1447

Plot Area: 4992.60 sq.m.

B U Area: Not available