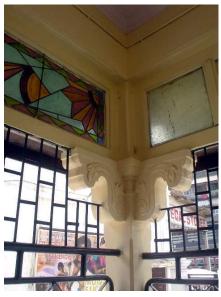

# **Nagpada Police Hospital complex**

View of the complex from Sofia Zubair Road

View from gate on Sofia Zubair Road

Detail of Neo Gothic style equilateral point arched windows on Hospital

Nagpada Police Hospital complex, Hospital building with a stone porch

Balcony detail on Doctor's residence

Front elevation of Doctor's residence

Card No.: E-2

Ward (Part): E III

**CS No.**: 246

Plot Area: Not available

B U Area: Not available

Date: June, 2005