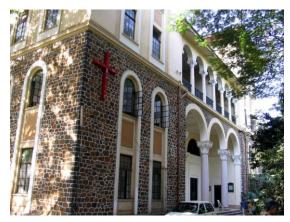

anned to be erected to accommodate the Marathi and Kanarese congregations and work. The Methodist missionaries and workers in Mumbai decided to name this new church in honour of the one who laboured in the city for many years as a minister, John Edward Robinson. |  |  |  |  |  |
|      |                                                          | Documents: C.S. Sheets, D.P. Sheets, Eicher City Maps-Mumbai.                                                                                                                                                                                                                                                                                                                                         |  |  |  |  |  |

### **Robinson Memorial Methodist Church**



Front façade of the church facing Shaikh Hafizuddin Marg (Sankli Street)





Interior of the church with old wooden furniture



Rear elevation of the church with top floor added later



Detail of sloping roof and the ventilator



Double height verandah with circular columns and Corinthian capitals at entrance



Downtake pipes need heavy repairs



R.C.C. starircase first floor onwards



Grand double height entrance to the church



R.C.C. starircase from ground to first floor



Card No.: E-37

Ward (Part): E IV

**CS No.**: 1662

Plot Area: 1408.04 sq.m.

**B U Area:** 1392.00 sq.m.

**Date:** June, 2005

Record by: Ojas P, Anup S

Review by: Neera Adarkar

Internal: As above

External: As above

Photo T-III-E:\Ward E\ The Ref.: Salvation Army Premises



| 1.0            | Denomi