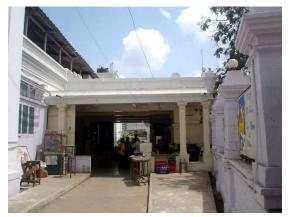

### **Nagpada Police Hospital complex**

The Nagpada Police Hospital complex, located on Sir J. J. Road at Nagpada has four major buildings. The structures are located along Sir J. J. Road, a major north- south arterial road in Mumbai. The layout of buildings, their scale and material usage along with the roofs cape give precinct a low rise and open character when seen from the road. Most of the buildings have stone façades except for the housing quarters. The sloping roofs of varying scales and stone facades with balconies adorned with timber railing give the complex a unique character. There is sufficient open space around the buildings and a small landscaped area in front.

# **Nagpada Police Hospital complex**

View of the complex from Sofia Zubair Road

View from gate on Sofia Zubair Road

Detail of Neo Gothic style equilateral point arched windows on Hospital

Nagpada Police Hospital complex, Hospital building with a stone porch