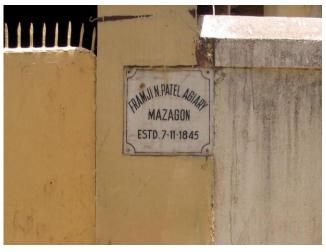

n ground floor                  |  |  |
| 10.2 | Structure                                                | No transformation                                                                        |  |  |
| 10.3 | Articulation & Finishes                                  | No transformation                                                                        |  |  |
| 11.0 | DP Remarks / Perceived Threats                           | None                                                                                     |  |  |
| 12.0 | Additional Notes / References / Documents Available      | Documents: C.S. Sheets, D.P. Sheets, Eicher City Maps-Mumbai.                            |  |  |

# Seth Framjee Nasserwanjee Patel Agiary



Modest façade of the Agiary facing the Gunpowder Road



Marble plaque at the entrance with date inscription



Composite structure with plain façade and Mangalore tiled sloping roof

#### **Ambawadi Precinct**

This precinct with a rural character of four Vernacular style bungalows located on a large thickly wooded plot. The bungalows have Mangalore tiled sloping roofs, load bearing brick walls, wooden verandahs although are not identical to each other in character. The precinct does not have any defined internal roads or pathways but just the open land enclosed by the bungalows.

Earlier known as Mallavady, this area along with Byculla was laesed by British to Andrew Ramsay. A famous mango tree here produced mango twice the season thus was not the part of the land leased. The tree then was termed as 'the Governor's Mango Tree' which was excl