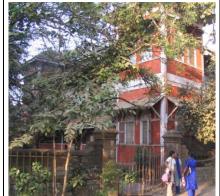

# **Nagpada Police Hospital complex**

View of the complex from Sofia Zubair Road

View from gate on Sofia Zubair Road

Detail of Neo Gothic style equilateral point arched windows on Hospital

Nagpada Police Hospital complex, Hospital building with a stone porch

Balcony detail on Doctor's residence

Front elevation of Doctor's residence

Card No.: E-2

Ward (Part): E III

**CS No.**: 246

Plot Area: Not available

B U Area: Not available

Date: June, 2005