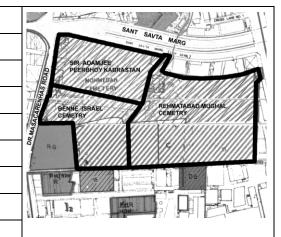

very significant as it is amongst one of few clubs for which Mazagaon was known. Has a high heritage value. Needs attention for maintenance on priority basis.  Documents: C.S. Sheets, D.P. Sheets, Eicher City Maps-Mumbai. |  |  |  |  |

# **Matar Pacady Club**



Front elevation from Champsi Bhimji Marg



The dilapidated projecting portico in front rests on profs



Compound wall with concrete jali



Vernacular style modest structure with projecting portico



View of the continuous balcony on first floor



Card No.: E-83

Ward (Part): EII, EIV

CS No.: Not available

Plot Area: Not available

B U Area: Not applicable

Date: June, 2005

Record by: Ojas P, Gauri J

Review by: Neera Adarkar

Internal: As above

External: As above

Photo T-III-E:\Ward E\
Ref.: Rehmatabad Mughul

Cemetery



| 1.0 | Denomination                        |                                                                                                                                                                                                                                                                                                          |
|-----|-------------------------------------|----------------------------------------------------------------------------------------------------------------------------------------------------------------------------------------------------------------------------------------------------------------------------------------------------------|
| 1.1 | Name of Premises                    | Rehmatabad Mughul Cemetery