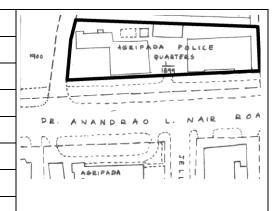

### **Nagpada Police Hospital complex**

The Nagpada Police Hospital complex, located on Sir J. J. Road at Nagpada has four major buildings. The structures are located along Sir J. J. Road, a major north- south arterial road in Mumbai. The layout of buildings, their scale and material usage along with the roofs cape give precinct a low rise and open character when seen from the road. Most of the buildings have stone façades except for the housing quarters. The sloping roofs of varying scales and stone facades with balconies adorned with timber railing give the complex a unique character. There is sufficient open space around the buildings and a small landscaped area in front.

### Buildings in the Precincts:

- 1) Doctors Residence
- 2) Nurses Residence
- 3) Residential Quarters
- 4) Hospital

Card No.: E-1

Ward (Part): E IV

**CS No.:** 1447

Plot Area: 4992.60 sq.m.

B U Area: Not available