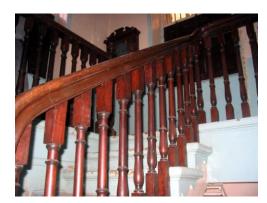

| 7.2                                                                                                 | Walls                                                                                                                                                            | Composite brick masonry walls                                                                                                                                                                                                                                                                                                                                                     |  |  |  |  |
|-----------------------------------------------------------------------------------------------------|------------------------------------------------------------------------------------------------------------------------------------------------------------------|-----------------------------------------------------------------------------------------------------------------------------------------------------------------------------------------------------------------------------------------------------------------------------------------------------------------------------------------------------------------------------------|--|--|--|--|
| 7.3                                                                                                 | Floor                                                                                                                                                            | Wooden joist floor                                                                                                                                                                                                                                                                                                                                                                |  |  |  |  |
| 7.4                                                                                                 | Stairs                                                                                                                                                           | Wooden, open well staircase with decorative railing                                                                                                                                                                                                                                                                                                                               |  |  |  |  |
| 7.5                                                                                                 | Openings                                                                                                                                                         | Rectangular wooden glazed shutter, semicircular arched fanlights                                                                                                                                                                                                                                                                                                                  |  |  |  |  |
| 7.6                                                                                                 | Roofing                                                                                                                                                          | Mangalore tiled gable roof with wooden truss                                                                                                                                                                                                                                                                                                                                      |  |  |  |  |
| 7.7                                                                                                 | Articulation                                                                                                                                                     | Five double height vertically grooved pillars in front in Victorian Gothic style with capitals supporting the high roof, Clock tower with carvings and motifs, Pilasters on the front wall.                                                                                                                                                                                       |  |  |  |  |
| 7.8                                                                                                 | Finishes                                                                                                                                                         | Plastered and painted internally and externally                                                                                                                                                                                                                                                                                                                                   |  |  |  |  |
| 7.9                                                                                                 | Interiors (Movable & Immovable)                                                                                                                                  | Massive brick piers in sanctuary, wooden panels with motifs on ceilings, ladies gallery running on three sides with decorative railings. Has an expansive prayer hall and has an exquisite Tebah and Hekhal                                                                                                                                                                       |  |  |  |  |
| 7.10                                                                                                | Compound / Fence / Gate                                                                                                                                          | Brick compound wall with plaster                                                                                                                                                                                                                                                                                                                                                  |  |  |  |  |
| 7.11                                                                                                | Curtilage / Unbuilt Space / Out<br>Buildings / Landscape                                                                                                         | Unpaved space in the backyard used for religious functions and gatherings                                                                                                                                                                                                                                                                                                         |  |  |  |  |
| 8.0                                                                                                 | Services & Utilities                                                                                                                                             |                                                                                                                                                                                                                                                                                                                                                                                   |  |  |  |  |
| 8.1                                                                                                 | Lighting                                                                                                                                                         | Natural and artificial, good natural lighting                                                                                                                                                                                                                                                                                                                                     |  |  |  |  |
| 8.2                                                                                                 | Ventilation                                                                                                                                                      | Natural and artificial, good natural ventilation                                                                                                                                                                                                                                                                                                                                  |  |  |  |  |
| 8.3                                                                                                 | Electricity                                                                                                                                                      | BEST                                                                                                                                                                                                                                                                                                                                                                              |  |  |  |  |
| 8.4                                                                                                 | Water Supply                                                                                                                                                     | MCGM                                                                                                                                                                                                                                                                                                                                                                              |  |  |  |  |
| 8.5                                                                                                 | Drainage (Plumbing and Sanitation)                                                                                                                               | MCGM                                                                                                                                                                                                                                                                                                                                                                              |  |  |  |  |
| 8.6                                                                                                 | Fire precaution                                                                                                                                                  | Not provided                                                                                                                                                                                                                                                                                                                                                                      |  |  |  |  |
| 8.7                                                                                                 | Other (HVAC / BMS / Security Systems)                                                                                                                            | Not provided                                                                                                                                                                                                                                                                                                                                                                      |  |  |  |  |
|                                                                                                     |                                                                                                                                                                  |                                                                                                                                                                                                                                                                                                                                                                                   |  |  |  |  |
| 9.0                                                                                                 | Condition                                                                                                                                                        |                                                                                                                                                                                                                                                                                                                                                                                   |  |  |  |  |
| <b>9.0</b> 9.1                                                                                      | Condition Plinth                                                                                                                                                 | Excellent (No cracks or settlement observed)                                                                                                                                                                                                                                                                                                                                      |  |  |  |  |
|                                                                                                     |                                                                                                                                                                  | Excellent (No cracks or settlement observed)  Good (Tree growth on clock tower, no cracks observed)                                                                                                                                                                                                                                                                               |  |  |  |  |
| 9.1                                                                                                 | Plinth                                                                                                                                                           | ,                                                                                                                                                                                                                                                                                                                                                                                 |  |  |  |  |
| 9.1                                                                                                 | Plinth<br>Walls                                                                                                                                                  | Good (Tree growth on clock tower, no cracks observed)                                                                                                                                                                                                                                                                                                                             |  |  |  |  |
| 9.1<br>9.2<br>9.3                                                                                   | Plinth Walls Floor                                                                                                                                               | Good (Tree growth on clock tower, no cracks observed)  Good (No deflection observed)                                                                                                                                                                                                                                                                                              |  |  |  |  |
| 9.1<br>9.2<br>9.3<br>9.4                                                                            | Plinth Walls Floor Stairs                                                                                                                                        | Good (Tree growth on clock tower, no cracks observed)  Good (No deflection observed)  Fair (Deflection observed at few places)                                                                                                                                                                                                                                                    |  |  |  |  |
| 9.1<br>9.2<br>9.3<br>9.4<br>9.5                                                                     | Plinth Walls Floor Stairs Openings                                                                                                                               | Good (Tree growth on clock tower, no cracks observed)  Good (No deflection observed)  Fair (Deflection observed at few places)  Excellent (Well maintained)                                                                                                                                                                                                                       |  |  |  |  |
| 9.1<br>9.2<br>9.3<br>9.4<br>9.5<br>9.6                                                              | Plinth Walls Floor Stairs Openings Roofing                                                                                                                       | Good (Tree growth on clock tower, no cracks observed)  Good (No deflection observed)  Fair (Deflection observed at few places)  Excellent (Well maintained)  Fair (Some wooden members need maintenance)                                                                                                                                                                          |  |  |  |  |
| 9.1<br>9.2<br>9.3<br>9.4<br>9.5<br>9.6<br>9.7                                                       | Plinth Walls Floor Stairs Openings Roofing Articulation & Finishes                                                                                               | Good (Tree growth on clock tower, no cracks observed)  Good (No deflection observed)  Fair (Deflection observed at few places)  Excellent (Well maintained)  Fair (Some wooden members need maintenance)  Excellent (Recently painted)                                                                                                                                            |  |  |  |  |
| 9.1<br>9.2<br>9.3<br>9.4<br>9.5<br>9.6<br>9.7                                                       | Plinth Walls Floor Stairs Openings Roofing Articulation & Finishes Services                                                                                      | Good (Tree growth on clock tower, no cracks observed)  Good (No deflection observed)  Fair (Deflection observed at few places)  Excellent (Well maintained)  Fair (Some wooden members need maintenance)  Excellent (Recently painted)  Good (Well maintained)                                                                                                                    |  |  |  |  |
| 9.1<br>9.2<br>9.3<br>9.4<br>9.5<br>9.6<br>9.7<br>9.8                                                | Plinth Walls Floor Stairs Openings Roofing Articulation & Finishes Services Outbuildings                                                                         | Good (Tree growth on clock tower, no cracks observed)  Good (No deflection observed)  Fair (Deflection observed at few places)  Excellent (Well maintained)  Fair (Some wooden members need maintenance)  Excellent (Recently painted)  Good (Well maintained)  Good                                                                                                              |  |  |  |  |
| 9.1<br>9.2<br>9.3<br>9.4<br>9.5<br>9.6<br>9.7<br>9.8<br>9.9<br>9.10                                 | Plinth Walls Floor Stairs Openings Roofing Articulation & Finishes Services Outbuildings Overall condition                                                       | Good (Tree growth on clock tower, no cracks observed)  Good (No deflection observed)  Fair (Deflection observed at few places)  Excellent (Well maintained)  Fair (Some wooden members need maintenance)  Excellent (Recently painted)  Good (Well maintained)  Good                                                                                                              |  |  |  |  |
| 9.1<br>9.2<br>9.3<br>9.4<br>9.5<br>9.6<br>9.7<br>9.8<br>9.9<br>9.10                                 | Plinth  Walls  Floor  Stairs  Openings  Roofing  Articulation & Finishes  Services  Outbuildings  Overall condition  Transformation                              | Good (Tree growth on clock tower, no cracks observed)  Good (No deflection observed)  Fair (Deflection observed at few places)  Excellent (Well maintained)  Fair (Some wooden members need maintenance)  Excellent (Recently painted)  Good (Well maintained)  Good  Good  Maintenance level  Good                                                                               |  |  |  |  |
| 9.1<br>9.2<br>9.3<br>9.4<br>9.5<br>9.6<br>9.7<br>9.8<br>9.9<br>9.10<br>10.0                         | Plinth Walls Floor Stairs Openings Roofing Articulation & Finishes Services Outbuildings Overall condition Transformation Form                                   | Good (Tree growth on clock tower, no cracks observed)  Good (No deflection observed)  Fair (Deflection observed at few places)  Excellent (Well maintained)  Fair (Some wooden members need maintenance)  Excellent (Recently painted)  Good (Well maintained)  Good  Maintenance level Good  No transformation                                                                   |  |  |  |  |
| 9.1<br>9.2<br>9.3<br>9.4<br>9.5<br>9.6<br>9.7<br>9.8<br>9.9<br>9.10<br>10.0<br>10.1<br>10.2         | Plinth Walls Floor Stairs Openings Roofing Articulation & Finishes Services Outbuildings Overall condition Transformation Form Structure                         | Good (Tree growth on clock tower, no cracks observed)  Good (No deflection observed)  Fair (Deflection observed at few places)  Excellent (Well maintained)  Fair (Some wooden members need maintenance)  Excellent (Recently painted)  Good (Well maintained)  Good  Good  Maintenance level  Good  No transformation  No transformation                                         |  |  |  |  |
| 9.1<br>9.2<br>9.3<br>9.4<br>9.5<br>9.6<br>9.7<br>9.8<br>9.9<br>9.10<br>10.0<br>10.1<br>10.2<br>10.3 | Plinth Walls Floor Stairs Openings Roofing Articulation & Finishes Services Outbuildings Overall condition Transformation Form Structure Articulation & Finishes | Good (Tree growth on clock tower, no cracks observed)  Good (No deflection observed)  Fair (Deflection observed at few places)  Excellent (Well maintained)  Fair (Some wooden members need maintenance)  Excellent (Recently painted)  Good (Well maintained)  Good  Good  Maintenance level  Good  No transformation  No transformation  Recently painted in indigo blue colour |  |  |  |  |