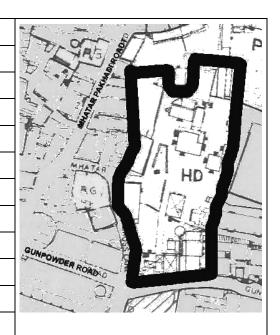

### **Nagpada Police Hospital complex**

The Nagpada Police Hospital complex, located on Sir J. J. Road at Nagpada has four major buildings. The structures are located along Sir J. J. Road, a major north- south arterial road in Mumbai. The layout of buildings, their scale and material usage along with the roofs cape give precinct a low rise and open character when seen from the road. Most of the buildings have stone façades except for the housing quarters. The sloping roofs of varying scales and stone facades with balconies adorned with timber railing give the complex a unique character. There is sufficient open space around the buildings and a small landscaped area in front.

### Buildings in the Precincts:

- 1) Doctors Residence
- 2) Nurses Residence
- 3) Residential Quarters
- 4) Hospital

Card No.: E-1

Ward (Part): E IV

**CS No.:** 1447

Plot Area: 4992.60 sq.m.

B U Area: Not available

Date: June, 2005

Record by: Ojas P, Gauri J

Review by: Neera Adarkar

Internal: As above

External: As above

Photo T-III-E:\Ward E\ Nagpada Ref.: Police Hospital complex

| 1.0 | Denomination                        |                                                                                            |                                                                                                                                                                 |                                                             |                                                                                                  |           |  |  |
|-----|-------------------------------------|--------------------------------------------------------------------------------------------|-----------------------------------------------------------------------------------------------------------------------------------------------------------------|-------------------------------------------------------------|--------------------------------------------------------------------------------------------------|-----------|--|--|
| 1.1 | Name of Premises                    | Nagpada Police H                                                                           | ospital complex                                                                                                                                                 |                                                             |                                                                                                  |           |  |  |
| 1.2 | Earlier Name                        | Not applicable                                                                             |                                                                                                                                                                 |                                                             |                                                                                                  |           |  |  |
| 1.3 | Built in                            | Late 19 <sup>th</sup> century                                                              | Extension Date (if                                                                                                                                              | f any)                                                      | Not applicable                                                                                   |           |  |  |
| 2.0 | Access                              |                                                                                            |                                                                                                                                                                 |                                                             |                                                                                                  |           |  |  |
| 2.1 | Main                                | Sofia Zubair Road                                                                          |                                                                                                                                                                 |                                                             |                                                                                                  |           |  |  |
| 2.2 | Subsidiary                          | Sir J. J. Road, Nag                                                                        | Sir J. J. Road, Nagpada                                                                                                                                         |                                                             |                                                                                                  |           |  |  |
| 3.0 | Ownership Pattern                   |                                                                                            |                                                                                                                                                                 |                                                             |                                                                                                  |           |  |  |
| 3.1 | Present                             | The Secretary of S                                                                         | State for India in Cou                                                                                                                                          | uncil                                                       |                                                                                                  |           |  |  |
| 3.2 | Past                                | Not available                                                                              |                                                                                                                                                                 |                                                             |                                                                                                  |           |  |  |
| 3.3 | Status                              | Government                                                                                 |                                                                                                                                                                 |                                                             |                                                                                                  |           |  |  |
| 4.0 | Use                                 |                                                                                            |                                                                                                                                                                 |                                                             |                                                                                                  |           |  |  |
| 4.1 | Present                             | Police Quarters, H                                                                         | Police Quarters, Hospital                                                                                                                                       |                                                             |                                                                                                  |           |  |  |
| 4.2 | Past                                | Police Quarters, H                                                                         | ospital                                                                                                                                                         |                                                             |                                                                                                  |           |  |  |
| 4.3 | Usage                               | Regular public use                                                                         | !                                                                                                                                                               |                                                             |                                                                                                  |           |  |  |
| 5.0 | Significance & Value Classification | on                                                                                         |                                                                                                                                                                 |                                                             |                                                                                                  |           |  |  |
| 5.1 | Townscape (Natural / Manmade)       |                                                                                            | er rectangular plot a which is one of the                                                                                                                       |                                                             |                                                                                                  |           |  |  |
| 5.2 | Architectural Description           | residence, Nurses buildings. Most of housing quarters. facades with balco complex a unique | 4 major buildings. C<br>residence, housing<br>the buildings have s<br>The sloping roofs of<br>nies adorned with ti<br>character. There is<br>a small landscaped | i / quarte<br>stone fa<br>f varying<br>imber ra<br>sufficie | ers and the hosp<br>çades except for<br>g scales and stor<br>ailing give the<br>nt open space ar | the<br>ne |  |  |
| 5.3 | Intrinsic                           |                                                                                            | x has a similar archi<br>modest government                                                                                                                      |                                                             |                                                                                                  |           |  |  |
| 5.4 | Value Classification                | A(arc), B(uu), G(gr                                                                        | .b)                                                                                                                                                             | Recon                                                       | nmended Grade                                                                                    | II B      |  |  |
| 6.0 | Topography                          |                                                                                            |                                                                                                                                                                 |                                                             |                                                                                                  |           |  |  |
| 6.1 | Floors                              | Not applicable                                                                             |                                                                                                                                                                 |                                                             |                                                                                                  |           |  |  |
| 7.0 | Construction                        |                                                                                            |                                                                                                                                                                 |                                                             |                                                                                                  |           |  |  |
| 7.1 | Plinth                              | Not applicable                                                                             |                                                                                                                                                                 |                                                             |                                                                                                  |           |  |  |
| 7.2 | Walls                               | Not applicable                                                                             |                                                                                                                                                                 |                                                             |                                                                                                  |           |  |  |
| 7.3 | Floor                               | Not applicable                                                                             |                                                                                                                                                                 |                                                             |                                                                                                  |           |  |  |