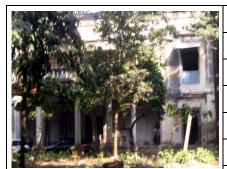

# **Nagpada Police Hospital complex**

View of the complex from Sofia Zubair Road

View from gate on Sofia Zubair Road

Detail of Neo Gothic style equilateral point arched windows on Hospital

Nagpada Police Hospital complex, Hospital building with a stone porch