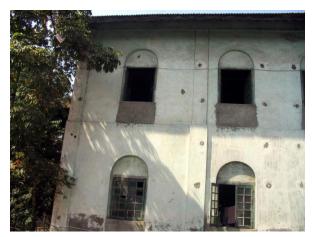

# **Nagpada Police Hospital complex**

View of the complex from Sofia Zubair Road

View from gate on Sofia Zubair Road

Detail of Neo Gothic style equilateral point arched windows on Hospital

Nagpada Police Hospital complex, Hospital building with a stone porch