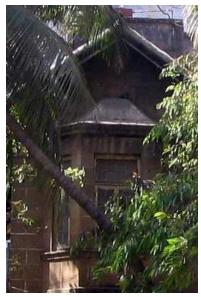

# **Nagpada Police Hospital complex**

View of the complex from Sofia Zubair Road

View from gate on Sofia Zubair Road

Detail of Neo Gothic style equilateral point arched windows on Hospital

Nagpada Police Hospital complex, Hospital building with a stone porch