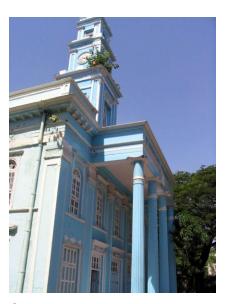

## Magen David Synagogue

Front elevation as seen from Sir J. J. Road

Rear elevation showing Tebah to house Tora, the holy book of Jews

Horizontal bands on clock tower with begining of tree growth on the tower

The four grand columns supporting the double height roof with Victorian Gothic character

Clock tower rising above general height and the entrance columns give verticality to structure

Detail of porch roof with name, the holy stars and inscriptions in the Hebrew script