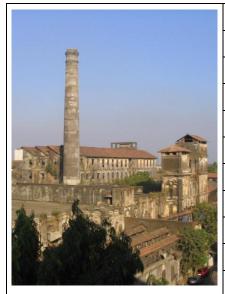

### **Nagpada Police Hospital complex**

The Nagpada Police Hospital complex, located on Sir J. J. Road at Nagpada has four major buildings. The structures are located along Sir J. J. Road, a major north- south arterial road in Mumbai. The layout of buildings, their scale and material usage along with the roofs cape give precinct a low rise and open character when seen from the road. Most of the buildings have stone façades except for the housing quarters. The sloping roofs of varying scales and stone facades with balconies adorned with timber railing give the complex a unique character. There is sufficient open space around the buildings and a small landscaped area in front.