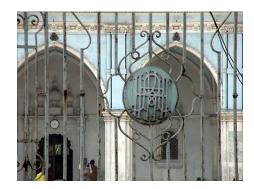

## Magen David Synagogue

Front elevation as seen from Sir J. J. Road

Rear elevation showing Tebah to house Tora, the holy book of Jews

Horizontal bands on clock tower with begining of tree growth on the tower

The four grand columns supporting the double height roof with Victorian Gothic character

Clock tower rising above general height and the entrance columns give verticality to structure

Detail of porch roof with name, the holy stars and inscriptions in the Hebrew script