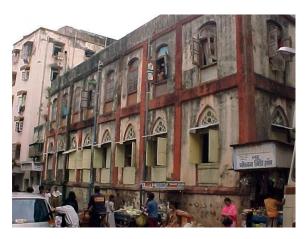

### **Nagpada Police Hospital complex**

The Nagpada Police Hospital complex, located on Sir J. J. Road at Nagpada has four major buildings. The structures are located along Sir J. J. Road, a major north- south arterial road in Mumbai. The layout of buildings, their scale and material usage along with the roofs cape give precinct a low rise and open character when seen from the road. Most of the buildings have stone façades except for the housing quarters. The sloping roofs of varying scales and stone facades with balconies adorned with timber railing give the complex a unique character. There is sufficient open space around the buildings and a small landscaped area in front.

### Buildings in the Precincts:

- 1) Doctors Residence
- 2) Nurses Residence
- 3) Residential Quarters
- 4) Hospital

Card No.: E-1

Ward (Part): E IV

**CS No.:** 1447

Plot Area: 4992.60 sq.m.

B U Area: Not available