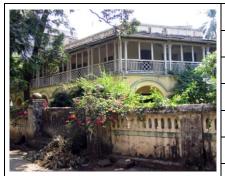

|  |  |
| 12.0 | Additional Notes / References / Documents Available      | History: The plots in the neighbourhood of Agripada were laid out during the late 19 <sup>th</sup> century along with the network of roads planned in such a way that all the squarish plots faced triangular open spaces. These open spaces varied in size at various locations. The plots were mainly occupied by the residential lavish bungalows, religious buildings, buildings for social and community welfare. All these structures were either ground floor or G + 1 constructions.  Documents: C.S. sheets, D.P. Sheets, Eicher City Maps – Mumbai. |  |  |



Card No.: E-45

Ward (Part): E IV

**CS No.:** 1643

Plot Area: 1377.10 sq.m.

**B U Area:** 1546.20 sq.m.

Date: June, 2005

Record by: Ojas P, Gauri J

Review by: Neera Adarkar

Internal: As above

External: As above

Photo T-III-E:\Ward E\ Bishop

Ref.: House



| 1.0 | Denomination                       | Denomination                                                                                                                                                                                                                                                                                                                                                                                                                                                                               |