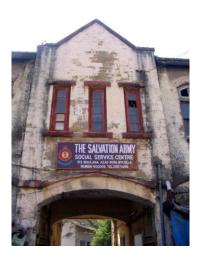

### **Nagpada Police Hospital complex**

The Nagpada Police Hospital complex, located on Sir J. J. Road at Nagpada has four major buildings. The structures are located along Sir J. J. Road, a major north- south arterial road in Mumbai. The layout of buildings, their scale and material usage along with the roofs cape give precinct a low rise and open character when seen from the road. Most of the buildings have stone façades except for the housing quarters. The sloping roofs of varying scales and stone facades with balconies adorned with timber railing give the complex a unique character. There is sufficient open space around the buildings and a small landscaped area in front.

### Buildings in the Precincts:

- 1) Doctors Residence
- 2) Nurses Residence
- 3) Residential Quarters
- 4) Hospital

Card No.: E-1

Ward (Part): E IV

**CS No.:** 1447

Plot Area: 4992.60 sq.m.

B U Area: Not available