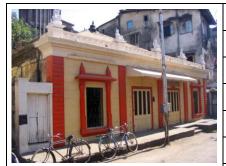

g the Plague of 1896, thus to improvise the living standards of the city after the plague, Bombay Improvement Trust (BIT) laid out the grid-iron plan for Kamathipura, Khetwadi and Kumbharwada in the year 1916.

Documents: C.S. Sheets, D.P. Sheets, Eicher City Maps-Mumbai.

### Jilkar Baug



Front view as seen from Kamathipura Ninth Lane



Papyrus leaf capitals in Malad stone for the gate pillars



Terrace railing in dilapidated state



View of the narrow corridor on first floor



Detail of intricate wooden carvings on balcony



Encroachments in the front open space



Wooden members of staircase need maintenance



Detail of the gate with name inscription



Toilets need heavy repairs

Right side elevation and left side elevation not visible due to proximity of adjoining structures



Card No.: E-27

Ward (Part): E IV

**CS No.**: 694

Plot Area: 78.60 sq.m

**B U Area:** 61.23 sq.m

**Date:** June, 2005

Record by: Ojas P, Madhura W

Review by: Neera Adarkar

Internal: As above

External: As above

Photo T-III-E:\Ward E\ Ukkaji Ref.: Aalkonde Maruti

Devalaya



|     |                                | Devalaya