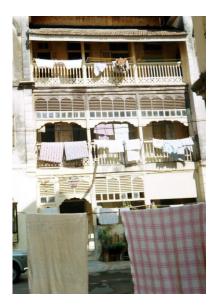

### **Nagpada Police Hospital complex**

The Nagpada Police Hospital complex, located on Sir J. J. Road at Nagpada has four major buildings. The structures are located along Sir J. J. Road, a major north- south arterial road in Mumbai. The layout of buildings, their scale and material usage along with the roofs cape give precinct a low rise and open character when seen from the road. Most of the buildings have stone façades except for the housing quarters. The sloping roofs of varying scales and stone facades with balconies adorned with timber railing give the complex a unique character. There is sufficient open space around the buildings and a small landscaped area in front.

### Buildings in the Precincts:

- 1) Doctors Residence
- 2) Nurses Residence
- 3) Residential Quarters
- 4) Hospital

Card No.: E-1

Ward (Part): E IV

**CS No.:** 1447

Plot Area: 4992.60 sq.m.

B U Area: Not available

# **Nagpada Police Hospital complex**

View of the complex from Sofia Zubair Road

View from gate on Sofia Zubair Road

Detail of Neo Gothic style equilateral point arched windows on Hospital

Nagpada Police Hospital complex, Hospital building with a stone porch

Balcony detail on Doctor's residence

Front elevation of Doctor's residence

Card No.: E-2

Ward (Part): E III

**CS No.**: 246

Plot Area: Not available

B U Area: Not available

Date: June, 2005