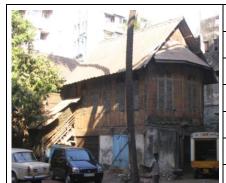

### **Nagpada Police Hospital complex**

The Nagpada Police Hospital complex, located on Sir J. J. Road at Nagpada has four major buildings. The structures are located along Sir J. J. Road, a major north- south arterial road in Mumbai. The layout of buildings, their scale and material usage along with the roofs cape give precinct a low rise and open character when seen from the road. Most of the buildings have stone façades except for the housing quarters. The sloping roofs of varying scales and stone facades with balconies adorned with timber railing give the complex a unique character. There is sufficient open space around the buildings and a small landscaped area in front.

### Buildings in the Precincts:

- 1) Doctors Residence
- 2) Nurses Residence
- 3) Residential Quarters
- 4) Hospital

Card No.: E-1

Ward (Part): E IV

**CS No.:** 1447

Plot Area: 4992.60 sq.m.

B U Area: Not available