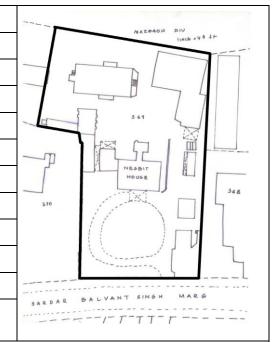

### Buildings in the Precincts:

- 1) Doctors Residence
- 2) Nurses Residence
- 3) Residential Quarters
- 4) Hospital

Card No.: E-1

Ward (Part): E IV

**CS No.:** 1447

Plot Area: 4992.60 sq.m.

B U Area: Not available