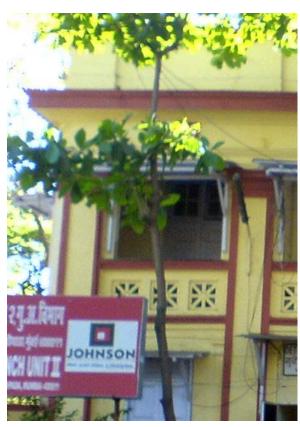

### **Nagpada Police Hospital complex**

The Nagpada Police Hospital complex, located on Sir J. J. Road at Nagpada has four major buildings. The structures are located along Sir J. J. Road, a major north- south arterial road in Mumbai. The layout of buildings, their scale and material usage along with the roofs cape give precinct a low rise and open character when seen from the road. Most of the buildings have stone façades except for the housing quarters. The sloping roofs of varying scales and stone facades with balconies adorned with timber railing give the complex a unique character. There is sufficient open space around the buildings and a small landscaped area in front.

# **Nagpada Police Hospital complex**

View of the complex from Sofia Zubair Road

View from gate on Sofia Zubair Road

Detail of Neo Gothic style equilateral point arched windows on Hospital

Nagpada Police Hospital complex, Hospital building with a stone porch