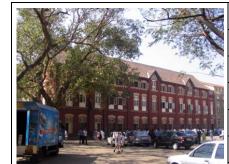

### **Nagpada Police Hospital complex**

The Nagpada Police Hospital complex, located on Sir J. J. Road at Nagpada has four major buildings. The structures are located along Sir J. J. Road, a major north- south arterial road in Mumbai. The layout of buildings, their scale and material usage along with the roofs cape give precinct a low rise and open character when seen from the road. Most of the buildings have stone façades except for the housing quarters. The sloping roofs of varying scales and stone facades with balconies adorned with timber railing give the complex a unique character. There is sufficient open space around the buildings and a small landscaped area in front.

### Buildings in the Precincts:

- 1) Doctors Residence
- 2) Nurses Residence
- 3) Residential Quarters
- 4) Hospital

Card No.: E-1

Ward (Part): E IV

**CS No.:** 1447

Plot Area: 4992.60 sq.m.

B U Area: Not available