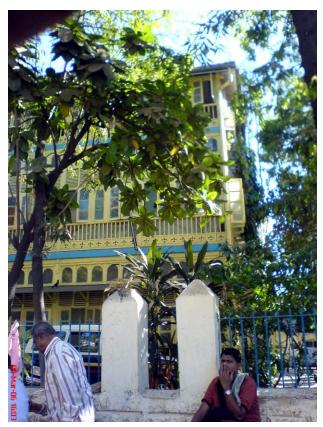

# **Nagpada Police Hospital complex**

View of the complex from Sofia Zubair Road

View from gate on Sofia Zubair Road

Detail of Neo Gothic style equilateral point arched windows on Hospital

Nagpada Police Hospital complex, Hospital building with a stone porch