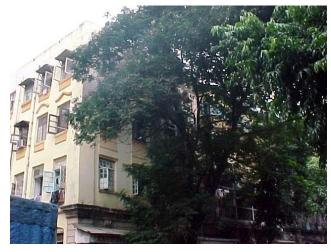

oor shop front hidden behind signboard.                         |  |  |  |  |
| 10.2 | Structure                                                | Central arch of staircase bay supported by M S supports.                                     |  |  |  |  |
| 10.3 | Articulation & Finishes                                  | No transformation                                                                            |  |  |  |  |
| 11.0 | DP Remarks / Perceived Threats                           | None                                                                                         |  |  |  |  |
| 12.0 | Additional Notes / References / Documents Available      | Documents: C.S. Sheets, D.P. Sheets, Eicher City Maps-Mumbai.                                |  |  |  |  |

# **Khan Building**



Front view facing Nawab Tank Bridge, partly hidden behind trees



Front view showing the shopfront on ground floor



Central staircase bay with horizontal grooved pilasters and husk motifs



Entrace arch with architrave and decorative key stone



Card No.: E-69

Ward (Part): E III

CS No.: 202

Plot Area: 307.69 sq.m.

**B U Area:** 527.00 sq.m.

Date: June, 2005

Record by: Ojas P, Prerna C

Review by: Neera Adarkar

Internal: As above

External: As above

Photo T-III-E:\Ward E\
Ref.: Remidious Building



| 1.0 | Denomination                        |