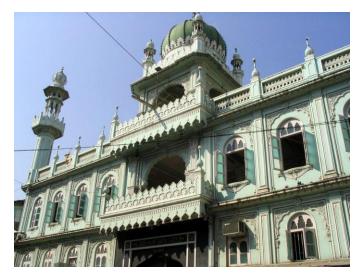

### **Nagpada Police Hospital complex**

The Nagpada Police Hospital complex, located on Sir J. J. Road at Nagpada has four major buildings. The structures are located along Sir J. J. Road, a major north- south arterial road in Mumbai. The layout of buildings, their scale and material usage along with the roofs cape give precinct a low rise and open character when seen from the road. Most of the buildings have stone façades except for the housing quarters. The sloping roofs of varying scales and stone facades with balconies adorned with timber railing give the complex a unique character. There is sufficient open space around the buildings and a small landscaped area in front.

### Buildings in the Precincts:

- 1) Doctors Residence
- 2) Nurses Residence
- 3) Residential Quarters
- 4) Hospital

Card No.: E-1

Ward (Part): E IV

**CS No.:** 1447

Plot Area: 4992.60 sq.m.

B U Area: Not available