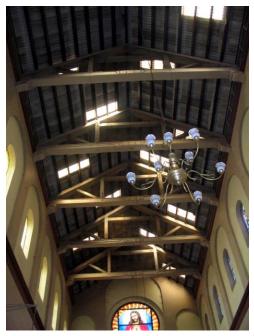

Record by: Ojas P, Keshav S

Review by: Neera Adarkar

Internal: As above

External: As above

Photo T-III-E:\Ward E\ Magen Ref.: David Synagogue

| 1.0 | Denomination                       |                                                                                                                                                                                                                                                                                                                                                                                                                                                                                                                                 |  |  |  |  |  |
|-----|------------------------------------|---------------------------------------------------------------------------------------------------------------------------------------------------------------------------------------------------------------------------------------------------------------------------------------------------------------------------------------------------------------------------------------------------------------------------------------------------------------------------------------------------------------------------------|--|--|--|--|--|
| 1.1 | Name of Premises                   | Magen David Synagogue                                                                                                                                                                                                                                                                                                                                                                                                                                                                                                           |  |  |  |  |  |
| 1.2 | Earlier Name                       | Not applicable                                                                                                                                                                                                                                                                                                                                                                                                                                                                                                                  |  |  |  |  |  |
| 1.3 | Built in                           | 1861 Extension Date (if any) 1910                                                                                                                                                                                                                                                                                                                                                                                                                                                                                               |  |  |  |  |  |
| 2.0 | Access                             |                                                                                                                                                                                                                                                                                                                                                                                                                                                                                                                                 |  |  |  |  |  |
| 2.1 | Main                               | Sir J. J. Road, Byculla                                                                                                                                                                                                                                                                                                                                                                                                                                                                                                         |  |  |  |  |  |
| 2.2 | Subsidiary                         | Not applicable                                                                                                                                                                                                                                                                                                                                                                                                                                                                                                                  |  |  |  |  |  |
| 3.0 | Ownership Pattern                  |                                                                                                                                                                                                                                                                                                                                                                                                                                                                                                                                 |  |  |  |  |  |
| 3.1 | Present                            | Trusties of Sir Jacob Sassoon Charity Trust                                                                                                                                                                                                                                                                                                                                                                                                                                                                                     |  |  |  |  |  |
| 3.2 | Past                               | Not available                                                                                                                                                                                                                                                                                                                                                                                                                                                                                                                   |  |  |  |  |  |
| 3.3 | Status                             | Trust                                                                                                                                                                                                                                                                                                                                                                                                                                                                                                                           |  |  |  |  |  |
| 4.0 | Use                                |                                                                                                                                                                                                                                                                                                                                                                                                                                                                                                                                 |  |  |  |  |  |
| 4.1 | Present                            | Religious, place of worship                                                                                                                                                                                                                                                                                                                                                                                                                                                                                                     |  |  |  |  |  |
| 4.2 | Past                               | Religious, place of worship                                                                                                                                                                                                                                                                                                                                                                                                                                                                                                     |  |  |  |  |  |
| 4.3 | Usage                              | Regular religious use                                                                                                                                                                                                                                                                                                                                                                                                                                                                                                           |  |  |  |  |  |
| 5.0 | Significance & Value Classificatio | n                                                                                                                                                                                                                                                                                                                                                                                                                                                                                                                               |  |  |  |  |  |
| 5.1 | Townscape (Natural / Manmade)      | Located on large plot of Sir J. J. Road, which is one of the major North-South arterial roads. Laid back from the road by 20 meters. Grand scale structure prominently visible due to its tall imposing clock tower.                                                                                                                                                                                                                                                                                                            |  |  |  |  |  |
| 5.2 | Architectural Description          | The structure is set back 20 meters from the road receding form from ground upwards. The synagogue exhibits Victorian Gothic character with its tall and imposing clock tower and has a ladies gallery, which runs, along three sides of the sanctuary. The timber truss shaped gable roof with Mangalore tiles is supported on massive brick piers located in the sanctuary space. Timber panels with geometric motifs cover the ceilings. Large open space in the backyard which is used for functions and social gatherings. |  |  |  |  |  |
| 5.3 | Intrinsic                          | One of the very old and important synagogues of the demographically declining community of Baghdadi Jews. The synagogue belonging to the Baghdadi Jew community was built by the Sassoon family. The extension to the synagogue was done in 1910 by Sir Jacob Sassoon.                                                                                                                                                                                                                                                          |  |  |  |  |  |
| 5.4 | Value Classification               | A(arc), A(his), A(cul), B(per), B(uu), C(seh), D(bio), E, F                                                                                                                                                                                                                                                                                                                                                                                                                                                                     |  |  |  |  |  |
| 6.0 | Topography                         |                                                                                                                                                                                                                                                                                                                                                                                                                                                                                                                                 |  |  |  |  |  |
| 6.1 | Floors                             | G + 1                                                                                                                                                                                                                                                                                                                                                                                                                                                                                                                           |  |  |  |  |  |
| 7.0 | Construction                       |                                                                                                                                                                                                                                                                                                                                                                                                                                                                                                                                 |  |  |  |  |  |
|     | •                                  | Black Basalt stone coursed masonry plinth                                                                                                                                                                                                                                                                                                                                                                                                                                                                                       |  |  |  |  |  |

| 7.2                                                                                                 | Walls                                                                                                                                                            | Composite brick masonry walls                                                                                                                                                                                                                                                                                                                                                     |  |  |  |  |
|-----------------------------------------------------------------------------------------------------|------------------------------------------------------------------------------------------------------------------------------------------------------------------|-----------------------------------------------------------------------------------------------------------------------------------------------------------------------------------------------------------------------------------------------------------------------------------------------------------------------------------------------------------------------------------|--|--|--|--|
| 7.3                                                                                                 | Floor                                                                                                                                                            | Wooden joist floor                                                                                                                                                                                                                                                                                                                                                                |  |  |  |  |
| 7.4                                                                                                 | Stairs                                                                                                                                                           | Wooden, open well staircase with decorative railing                                                                                                                                                                                                                                                                                                                               |  |  |  |  |
| 7.5                                                                                                 | Openings                                                                                                                                                         | Rectangular wooden glazed shutter, semicircular arched fanlights                                                                                                                                                                                                                                                                                                                  |  |  |  |  |
| 7.6                                                                                                 | Roofing                                                                                                                                                          | Mangalore tiled gable roof with wooden truss                                                                                                                                                                                                                                                                                                                                      |  |  |  |  |
| 7.7                                                                                                 | Articulation                                                                                                                                                     | Five double height vertically grooved pillars in front in Victorian Gothic style with capitals supporting the high roof, Clock tower with carvings and motifs, Pilasters on the front wall.                                                                                                                                                                                       |  |  |  |  |
| 7.8                                                                                                 | Finishes                                                                                                                                                         | Plastered and painted internally and externally                                                                                                                                                                                                                                                                                                                                   |  |  |  |  |
| 7.9                                                                                                 | Interiors (Movable & Immovable)                                                                                                                                  | Massive brick piers in sanctuary, wooden panels with motifs on ceilings, ladies gallery running on three sides with decorative railings. Has an expansive prayer hall and has an exquisite Tebah and Hekhal                                                                                                                                                                       |  |  |  |  |
| 7.10                                                                                                | Compound / Fence / Gate                                                                                                                                          | Brick compound wall with plaster                                                                                                                                                                                                                                                                                                                                                  |  |  |  |  |
| 7.11                                                                                                | Curtilage / Unbuilt Space / Out<br>Buildings / Landscape                                                                                                         | Unpaved space in the backyard used for religious functions and gatherings                                                                                                                                                                                                                                                                                                         |  |  |  |  |
| 8.0                                                                                                 | Services & Utilities                                                                                                                                             |                                                                                                                                                                                                                                                                                                                                                                                   |  |  |  |  |
| 8.1                                                                                                 | Lighting                                                                                                                                                         | Natural and artificial, good natural lighting                                                                                                                                                                                                                                                                                                                                     |  |  |  |  |
| 8.2                                                                                                 | Ventilation                                                                                                                                                      | Natural and artificial, good natural ventilation                                                                                                                                                                                                                                                                                                                                  |  |  |  |  |
| 8.3                                                                                                 | Electricity                                                                                                                                                      | BEST                                                                                                                                                                                                                                                                                                                                                                              |  |  |  |  |
| 8.4                                                                                                 | Water Supply                                                                                                                                                     | MCGM                                                                                                                                                                                                                                                                                                                                                                              |  |  |  |  |
| 8.5                                                                                                 | Drainage (Plumbing and Sanitation)                                                                                                                               | MCGM                                                                                                                                                                                                                                                                                                                                                                              |  |  |  |  |
| 8.6                                                                                                 | Fire precaution                                                                                                                                                  | Not provided                                                                                                                                                                                                                                                                                                                                                                      |  |  |  |  |
| 8.7                                                                                                 | Other (HVAC / BMS / Security Systems)                                                                                                                            | Not provided                                                                                                                                                                                                                                                                                                                                                                      |  |  |  |  |
|                                                                                                     |                                                                                                                                                                  |                                                                                                                                                                                                                                                                                                                                                                                   |  |  |  |  |
| 9.0                                                                                                 | Condition                                                                                                                                                        |                                                                                                                                                                                                                                                                                                                                                                                   |  |  |  |  |
| <b>9.0</b> 9.1                                                                                      | Condition Plinth                                                                                                                                                 | Excellent (No cracks or settlement observed)                                                                                                                                                                                                                                                                                                                                      |  |  |  |  |
|                                                                                                     |                                                                                                                                                                  | Excellent (No cracks or settlement observed)  Good (Tree growth on clock tower, no cracks observed)                                                                                                                                                                                                                                                                               |  |  |  |  |
| 9.1                                                                                                 | Plinth                                                                                                                                                           | ,                                                                                                                                                                                                                                                                                                                                                                                 |  |  |  |  |
| 9.1                                                                                                 | Plinth<br>Walls                                                                                                                                                  | Good (Tree growth on clock tower, no cracks observed)                                                                                                                                                                                                                                                                                                                             |  |  |  |  |
| 9.1<br>9.2<br>9.3                                                                                   | Plinth Walls Floor                                                                                                                                               | Good (Tree growth on clock tower, no cracks observed)  Good (No deflection observed)                                                                                                                                                                                                                                                                                              |  |  |  |  |
| 9.1<br>9.2<br>9.3<br>9.4                                                                            | Plinth Walls Floor Stairs                                                                                                                                        | Good (Tree growth on clock tower, no cracks observed)  Good (No deflection observed)  Fair (Deflection observed at few places)                                                                                                                                                                                                                                                    |  |  |  |  |
| 9.1<br>9.2<br>9.3<br>9.4<br>9.5                                                                     | Plinth Walls Floor Stairs Openings                                                                                                                               | Good (Tree growth on clock tower, no cracks observed)  Good (No deflection observed)  Fair (Deflection observed at few places)  Excellent (Well maintained)                                                                                                                                                                                                                       |  |  |  |  |
| 9.1<br>9.2<br>9.3<br>9.4<br>9.5<br>9.6                                                              | Plinth Walls Floor Stairs Openings Roofing                                                                                                                       | Good (Tree growth on clock tower, no cracks observed)  Good (No deflection observed)  Fair (Deflection observed at few places)  Excellent (Well maintained)  Fair (Some wooden members need maintenance)                                                                                                                                                                          |  |  |  |  |
| 9.1<br>9.2<br>9.3<br>9.4<br>9.5<br>9.6<br>9.7                                                       | Plinth Walls Floor Stairs Openings Roofing Articulation & Finishes                                                                                               | Good (Tree growth on clock tower, no cracks observed)  Good (No deflection observed)  Fair (Deflection observed at few places)  Excellent (Well maintained)  Fair (Some wooden members need maintenance)  Excellent (Recently painted)                                                                                                                                            |  |  |  |  |
| 9.1<br>9.2<br>9.3<br>9.4<br>9.5<br>9.6<br>9.7                                                       | Plinth Walls Floor Stairs Openings Roofing Articulation & Finishes Services                                                                                      | Good (Tree growth on clock tower, no cracks observed)  Good (No deflection observed)  Fair (Deflection observed at few places)  Excellent (Well maintained)  Fair (Some wooden members need maintenance)  Excellent (Recently painted)  Good (Well maintained)                                                                                                                    |  |  |  |  |
| 9.1<br>9.2<br>9.3<br>9.4<br>9.5<br>9.6<br>9.7<br>9.8                                                | Plinth Walls Floor Stairs Openings Roofing Articulation & Finishes Services Outbuildings                                                                         | Good (Tree growth on clock tower, no cracks observed)  Good (No deflection observed)  Fair (Deflection observed at few places)  Excellent (Well maintained)  Fair (Some wooden members need maintenance)  Excellent (Recently painted)  Good (Well maintained)  Good                                                                                                              |  |  |  |  |
| 9.1<br>9.2<br>9.3<br>9.4<br>9.5<br>9.6<br>9.7<br>9.8<br>9.9<br>9.10                                 | Plinth Walls Floor Stairs Openings Roofing Articulation & Finishes Services Outbuildings Overall condition                                                       | Good (Tree growth on clock tower, no cracks observed)  Good (No deflection observed)  Fair (Deflection observed at few places)  Excellent (Well maintained)  Fair (Some wooden members need maintenance)  Excellent (Recently painted)  Good (Well maintained)  Good                                                                                                              |  |  |  |  |
| 9.1<br>9.2<br>9.3<br>9.4<br>9.5<br>9.6<br>9.7<br>9.8<br>9.9<br>9.10                                 | Plinth  Walls  Floor  Stairs  Openings  Roofing  Articulation & Finishes  Services  Outbuildings  Overall condition  Transformation                              | Good (Tree growth on clock tower, no cracks observed)  Good (No deflection observed)  Fair (Deflection observed at few places)  Excellent (Well maintained)  Fair (Some wooden members need maintenance)  Excellent (Recently painted)  Good (Well maintained)  Good  Good  Maintenance level  Good                                                                               |  |  |  |  |
| 9.1<br>9.2<br>9.3<br>9.4<br>9.5<br>9.6<br>9.7<br>9.8<br>9.9<br>9.10<br>10.0                         | Plinth Walls Floor Stairs Openings Roofing Articulation & Finishes Services Outbuildings Overall condition Transformation Form                                   | Good (Tree growth on clock tower, no cracks observed)  Good (No deflection observed)  Fair (Deflection observed at few places)  Excellent (Well maintained)  Fair (Some wooden members need maintenance)  Excellent (Recently painted)  Good (Well maintained)  Good  Maintenance level Good  No transformation                                                                   |  |  |  |  |
| 9.1<br>9.2<br>9.3<br>9.4<br>9.5<br>9.6<br>9.7<br>9.8<br>9.9<br>9.10<br>10.0<br>10.1<br>10.2         | Plinth Walls Floor Stairs Openings Roofing Articulation & Finishes Services Outbuildings Overall condition Transformation Form Structure                         | Good (Tree growth on clock tower, no cracks observed)  Good (No deflection observed)  Fair (Deflection observed at few places)  Excellent (Well maintained)  Fair (Some wooden members need maintenance)  Excellent (Recently painted)  Good (Well maintained)  Good  Good  Maintenance level  Good  No transformation  No transformation                                         |  |  |  |  |
| 9.1<br>9.2<br>9.3<br>9.4<br>9.5<br>9.6<br>9.7<br>9.8<br>9.9<br>9.10<br>10.0<br>10.1<br>10.2<br>10.3 | Plinth Walls Floor Stairs Openings Roofing Articulation & Finishes Services Outbuildings Overall condition Transformation Form Structure Articulation & Finishes | Good (Tree growth on clock tower, no cracks observed)  Good (No deflection observed)  Fair (Deflection observed at few places)  Excellent (Well maintained)  Fair (Some wooden members need maintenance)  Excellent (Recently painted)  Good (Well maintained)  Good  Good  Maintenance level  Good  No transformation  No transformation  Recently painted in indigo blue colour |  |  |  |  |