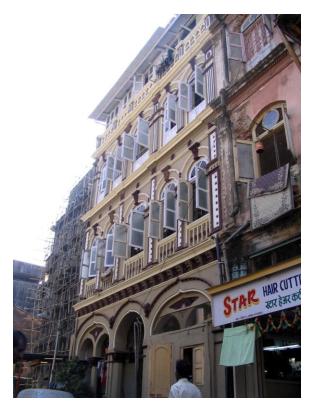

# **Nagpada Police Hospital complex**

View of the complex from Sofia Zubair Road

View from gate on Sofia Zubair Road

Detail of Neo Gothic style equilateral point arched windows on Hospital

Nagpada Police Hospital complex, Hospital building with a stone porch

Balcony detail on Doctor's residence

Front elevation of Doctor's residence

Card No.: E-2

Ward (Part): E III

**CS No.**: 246

Plot Area: Not available

B U Area: Not available

Date: June, 2005