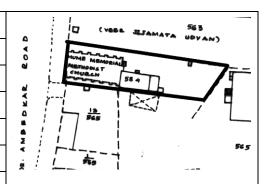

### Buildings in the Precincts:

- 1) Doctors Residence
- 2) Nurses Residence
- 3) Residential Quarters
- 4) Hospital

Card No.: E-1

Ward (Part): E IV

**CS No.:** 1447

Plot Area: 4992.60 sq.m.

B U Area: Not available

Date: June, 2005

Record by: Ojas P, Gauri J

Review by: Neera Adarkar

Internal: As above

External: As above

Photo T-III-E:\Ward E\ Nagpada Ref.: Police Hospital complex

| 1.0 | Denomination                        |                                                                                            |                                                                                                                                                                 |                                                             |                                                                                                  |           |  |  |
|-----|-------------------------------------|--------------------------------------------------------------------------------------------|-----------------------------------------------------------------------------------------------------------------------------------------------------------------|-------------------------------------------------------------|--------------------------------------------------------------------------------------------------|-----------|--|--|
| 1.1 | Name of Premises                    | Nagpada Police H                                                                           | ospital complex                                                                                                                                                 |                                                             |                                                                                                  |           |  |  |
| 1.2 | Earlier Name                        | Not applicable                                                                             |                                                                                                                                                                 |                                                             |                                                                                                  |           |  |  |
| 1.3 | Built in                            | Late 19 <sup>th</sup> century                                                              | Extension Date (if                                                                                                                                              | f any)                                                      | Not applicable                                                                                   |           |  |  |
| 2.0 | Access                              |                                                                                            |                                                                                                                                                                 |                                                             |                                                                                                  |           |  |  |
| 2.1 | Main                                | Sofia Zubair Road                                                                          |                                                                                                                                                                 |                                                             |                                                                                                  |           |  |  |
| 2.2 | Subsidiary                          | Sir J. J. Road, Nag                                                                        | Sir J. J. Road, Nagpada                                                                                                                                         |                                                             |                                                                                                  |           |  |  |
| 3.0 | Ownership Pattern                   |                                                                                            |                                                                                                                                                                 |                                                             |                                                                                                  |           |  |  |
| 3.1 | Present                             | The Secretary of S                                                                         | State for India in Cou                                                                                                                                          | uncil                                                       |                                                                                                  |           |  |  |
| 3.2 | Past                                | Not available                                                                              |                                                                                                                                                                 |                                                             |                                                                                                  |           |  |  |
| 3.3 | Status                              | Government                                                                                 |                                                                                                                                                                 |                                                             |                                                                                                  |           |  |  |
| 4.0 | Use                                 |                                                                                            |                                                                                                                                                                 |                                                             |                                                                                                  |           |  |  |
| 4.1 | Present                             | Police Quarters, H                                                                         | Police Quarters, Hospital                                                                                                                                       |                                                             |                                                                                                  |           |  |  |
| 4.2 | Past                                | Police Quarters, H                                                                         | ospital                                                                                                                                                         |                                                             |                                                                                                  |           |  |  |
| 4.3 | Usage                               | Regular public use                                                                         | !                                                                                                                                                               |                                                             |                                                                                                  |           |  |  |
| 5.0 | Significance & Value Classification | on                                                                                         |                                                                                                                                                                 |                                                             |                                                                                                  |           |  |  |
| 5.1 | Townscape (Natural / Manmade)       |                                                                                            | er rectangular plot a which is one of the                                                                                                                       |                                                             |                                                                                                  |           |  |  |
| 5.2 | Architectural Description           | residence, Nurses buildings. Most of housing quarters. facades with balco complex a unique | 4 major buildings. C<br>residence, housing<br>the buildings have s<br>The sloping roofs of<br>nies adorned with ti<br>character. There is<br>a small landscaped | i / quarte<br>stone fa<br>f varying<br>imber ra<br>sufficie | ers and the hosp<br>çades except for<br>g scales and stor<br>ailing give the<br>nt open space ar | the<br>ne |  |  |
| 5.3 | Intrinsic                           |                                                                                            | x has a similar archi<br>modest government                                                                                                                      |                                                             |                                                                                                  |           |  |  |
| 5.4 | Value Classification                | A(arc), B(uu), G(gr                                                                        | .b)                                                                                                                                                             | Recon                                                       | nmended Grade                                                                                    | II B      |  |  |
| 6.0 | Topography                          |                                                                                            |                                                                                                                                                                 |                                                             |                                                                                                  |           |  |  |
| 6.1 | Floors                              | Not applicable                                                                             |                                                                                                                                                                 |                                                             |                                                                                                  |           |  |  |
| 7.0 | Construction                        |                                                                                            |                                                                                                                                                                 |                                                             |                                                                                                  |           |  |  |
| 7.1 | Plinth                              | Not applicable                                                                             |                                                                                                                                                                 |                                                             |                                                                                                  |           |  |  |
| 7.2 | Walls                               | Not applicable                                                                             |                                                                                                                                                                 |                                                             |                                                                                                  |           |  |  |
| 7.3 | Floor                               | Not applicable                                                                             |                                                                                                                                                                 |                                                             |                                                                                                  |           |  |  |