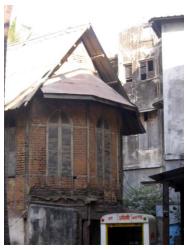

# **Nagpada Police Hospital complex**

View of the complex from Sofia Zubair Road

View from gate on Sofia Zubair Road

Detail of Neo Gothic style equilateral point arched windows on Hospital

Nagpada Police Hospital complex, Hospital building with a stone porch