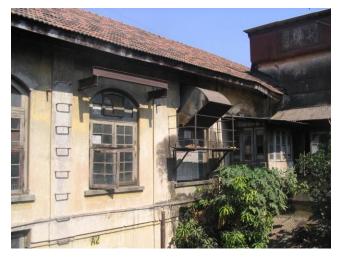

# **Nagpada Police Hospital complex**

View of the complex from Sofia Zubair Road

View from gate on Sofia Zubair Road

Detail of Neo Gothic style equilateral point arched windows on Hospital

Nagpada Police Hospital complex, Hospital building with a stone porch

Balcony detail on Doctor's residence

Front elevation of Doctor's residence

Card No.: E-2

Ward (Part): E III

**CS No.**: 246

Plot Area: Not available

B U Area: Not available

Date: June, 2005