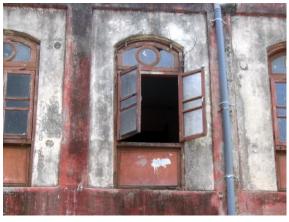

### **Nagpada Police Hospital complex**

The Nagpada Police Hospital complex, located on Sir J. J. Road at Nagpada has four major buildings. The structures are located along Sir J. J. Road, a major north- south arterial road in Mumbai. The layout of buildings, their scale and material usage along with the roofs cape give precinct a low rise and open character when seen from the road. Most of the buildings have stone façades except for the housing quarters. The sloping roofs of varying scales and stone facades with balconies adorned with timber railing give the complex a unique character. There is sufficient open space around the buildings and a small landscaped area in front.

### Buildings in the Precincts:

- 1) Doctors Residence
- 2) Nurses Residence
- 3) Residential Quarters
- 4) Hospital

Card No.: E-1

Ward (Part): E IV

**CS No.:** 1447

Plot Area: 4992.60 sq.m.

B U Area: Not available