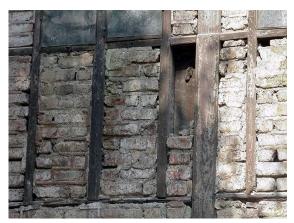

### **Nagpada Police Hospital complex**

The Nagpada Police Hospital complex, located on Sir J. J. Road at Nagpada has four major buildings. The structures are located along Sir J. J. Road, a major north- south arterial road in Mumbai. The layout of buildings, their scale and material usage along with the roofs cape give precinct a low rise and open character when seen from the road. Most of the buildings have stone façades except for the housing quarters. The sloping roofs of varying scales and stone facades with balconies adorned with timber railing give the complex a unique character. There is sufficient open space around the buildings and a small landscaped area in front.

### Buildings in the Precincts:

- 1) Doctors Residence
- 2) Nurses Residence
- 3) Residential Quarters
- 4) Hospital

Card No.: E-1

Ward (Part): E IV

**CS No.:** 1447

Plot Area: 4992.60 sq.m.

B U Area: Not available