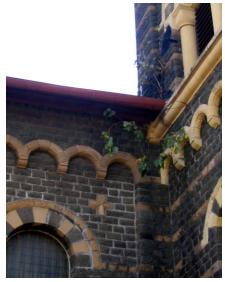

## Magen David Synagogue

Front elevation as seen from Sir J. J. Road

Rear elevation showing Tebah to house Tora, the holy book of Jews

Horizontal bands on clock tower with begining of tree growth on the tower