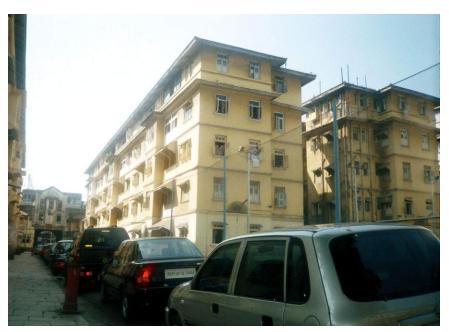

### **Nagpada Police Hospital complex**

The Nagpada Police Hospital complex, located on Sir J. J. Road at Nagpada has four major buildings. The structures are located along Sir J. J. Road, a major north- south arterial road in Mumbai. The layout of buildings, their scale and material usage along with the roofs cape give precinct a low rise and open character when seen from the road. Most of the buildings have stone façades except for the housing quarters. The sloping roofs of varying scales and stone facades with balconies adorned with timber railing give the complex a unique character. There is sufficient open space around the buildings and a small landscaped area in front.

### Buildings in the Precincts:

- 1) Doctors Residence
- 2) Nurses Residence
- 3) Residential Quarters
- 4) Hospital

Card No.: E-1

Ward (Part): E IV

**CS No.:** 1447

Plot Area: 4992.60 sq.m.

B U Area: Not available