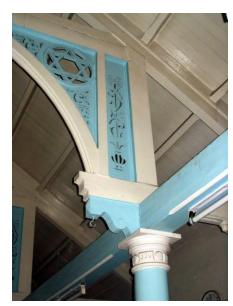

The four grand columns supporting the double height roof with Victorian Gothic character

Clock tower rising above general height and the entrance columns give verticality to structure

Detail of porch roof with name, the holy stars and inscriptions in the Hebrew script