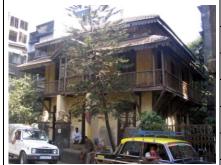

### **Nagpada Police Hospital complex**

The Nagpada Police Hospital complex, located on Sir J. J. Road at Nagpada has four major buildings. The structures are located along Sir J. J. Road, a major north- south arterial road in Mumbai. The layout of buildings, their scale and material usage along with the roofs cape give precinct a low rise and open character when seen from the road. Most of the buildings have stone façades except for the housing quarters. The sloping roofs of varying scales and stone facades with balconies adorned with timber railing give the complex a unique character. There is sufficient open space around the buildings and a small landscaped area in front.

### Buildings in the Precincts:

- 1) Doctors Residence
- 2) Nurses Residence
- 3) Residential Quarters
- 4) Hospital

Card No.: E-1

Ward (Part): E IV

**CS No.:** 1447

Plot Area: 4992.60 sq.m.

B U Area: Not available