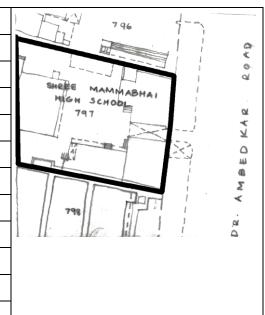

### **Nagpada Police Hospital complex**

The Nagpada Police Hospital complex, located on Sir J. J. Road at Nagpada has four major buildings. The structures are located along Sir J. J. Road, a major north- south arterial road in Mumbai. The layout of buildings, their scale and material usage along with the roofs cape give precinct a low rise and open character when seen from the road. Most of the buildings have stone façades except for the housing quarters. The sloping roofs of varying scales and stone facades with balconies adorned with timber railing give the complex a unique character. There is sufficient open space around the buildings and a small landscaped area in front.

### Buildings in the Precincts:

- 1) Doctors Residence
- 2) Nurses Residence
- 3) Residential Quarters
- 4) Hospital

Card No.: E-1

Ward (Part): E IV

**CS No.:** 1447

Plot Area: 4992.60 sq.m.

B U Area: Not available