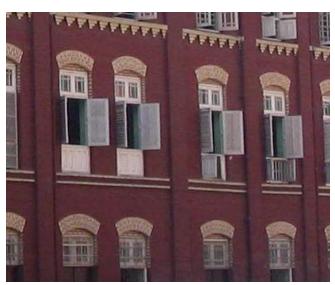

# **Nagpada Police Hospital complex**

View of the complex from Sofia Zubair Road

View from gate on Sofia Zubair Road

Detail of Neo Gothic style equilateral point arched windows on Hospital

Nagpada Police Hospital complex, Hospital building with a stone porch