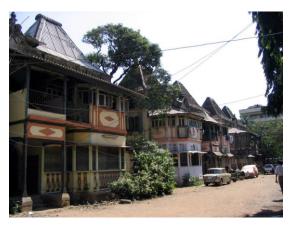

### **Nagpada Police Hospital complex**

The Nagpada Police Hospital complex, located on Sir J. J. Road at Nagpada has four major buildings. The structures are located along Sir J. J. Road, a major north- south arterial road in Mumbai. The layout of buildings, their scale and material usage along with the roofs cape give precinct a low rise and open character when seen from the road. Most of the buildings have stone façades except for the housing quarters. The sloping roofs of varying scales and stone facades with balconies adorned with timber railing give the complex a unique character. There is sufficient open space around the buildings and a small landscaped area in front.

### Buildings in the Precincts:

- 1) Doctors Residence
- 2) Nurses Residence
- 3) Residential Quarters
- 4) Hospital

Card No.: E-1

Ward (Part): E IV

**CS No.:** 1447

Plot Area: 4992.60 sq.m.

B U Area: Not available