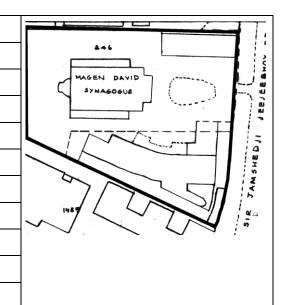

Record by: Ojas P, Keshav S

Review by: Neera Adarkar

Internal: As above

External: As above

Photo T-III-E:\Ward E\ Magen Ref.: David Synagogue

| 1.0 | Denomination                       |                                                                                                                                                                                                                                                                                                                                                                                                                                                                                                                                 |  |  |  |  |  |
|-----|------------------------------------|---------------------------------------------------------------------------------------------------------------------------------------------------------------------------------------------------------------------------------------------------------------------------------------------------------------------------------------------------------------------------------------------------------------------------------------------------------------------------------------------------------------------------------|--|--|--|--|--|
| 1.1 | Name of Premises                   | Magen David Synagogue                                                                                                                                                                                                                                                                                                                                                                                                                                                                                                           |  |  |  |  |  |
| 1.2 | Earlier Name                       | Not applicable                                                                                                                                                                                                                                                                                                                                                                                                                                                                                                                  |  |  |  |  |  |
| 1.3 | Built in                           | 1861 Extension Date (if any) 1910                                                                                                                                                                                                                                                                                                                                                                                                                                                                                               |  |  |  |  |  |
| 2.0 | Access                             |                                                                                                                                                                                                                                                                                                                                                                                                                                                                                                                                 |  |  |  |  |  |
| 2.1 | Main                               | Sir J. J. Road, Byculla                                                                                                                                                                                                                                                                                                                                                                                                                                                                                                         |  |  |  |  |  |
| 2.2 | Subsidiary                         | Not applicable                                                                                                                                                                                                                                                                                                                                                                                                                                                                                                                  |  |  |  |  |  |
| 3.0 | Ownership Pattern                  |                                                                                                                                                                                                                                                                                                                                                                                                                                                                                                                                 |  |  |  |  |  |
| 3.1 | Present                            | Trusties of Sir Jacob Sassoon Charity Trust                                                                                                                                                                                                                                                                                                                                                                                                                                                                                     |  |  |  |  |  |
| 3.2 | Past                               | Not available                                                                                                                                                                                                                                                                                                                                                                                                                                                                                                                   |  |  |  |  |  |
| 3.3 | Status                             | Trust                                                                                                                                                                                                                                                                                                                                                                                                                                                                                                                           |  |  |  |  |  |
| 4.0 | Use                                |                                                                                                                                                                                                                                                                                                                                                                                                                                                                                                                                 |  |  |  |  |  |
| 4.1 | Present                            | Religious, place of worship                                                                                                                                                                                                                                                                                                                                                                                                                                                                                                     |  |  |  |  |  |
| 4.2 | Past                               | Religious, place of worship                                                                                                                                                                                                                                                                                                                                                                                                                                                                                                     |  |  |  |  |  |
| 4.3 | Usage                              | Regular religious use                                                                                                                                                                                                                                                                                                                                                                                                                                                                                                           |  |  |  |  |  |
| 5.0 | Significance & Value Classificatio | n                                                                                                                                                                                                                                                                                                                                                                                                                                                                                                                               |  |  |  |  |  |
| 5.1 | Townscape (Natural / Manmade)      | Located on large plot of Sir J. J. Road, which is one of the major North-South arterial roads. Laid back from the road by 20 meters. Grand scale structure prominently visible due to its tall imposing clock tower.                                                                                                                                                                                                                                                                                                            |  |  |  |  |  |
| 5.2 | Architectural Description          | The structure is set back 20 meters from the road receding form from ground upwards. The synagogue exhibits Victorian Gothic character with its tall and imposing clock tower and has a ladies gallery, which runs, along three sides of the sanctuary. The timber truss shaped gable roof with Mangalore tiles is supported on massive brick piers located in the sanctuary space. Timber panels with geometric motifs cover the ceilings. Large open space in the backyard which is used for functions and social gatherings. |  |  |  |  |  |
| 5.3 | Intrinsic                          | One of the very old and important synagogues of the demographically declining community of Baghdadi Jews. The synagogue belonging to the Baghdadi Jew community was built by the Sassoon family. The extension to the synagogue was done in 1910 by Sir Jacob Sassoon.                                                                                                                                                                                                                                                          |  |  |  |  |  |
| 5.4 | Value Classification               | A(arc), A(his), A(cul), B(per), B(uu), C(seh), D(bio), E, F                                                                                                                                                                                                                                                                                                                                                                                                                                                                     |  |  |  |  |  |
| 6.0 | Topography                         |                                                                                                                                                                                                                                                                                                                                                                                                                                                                                                                                 |  |  |  |  |  |
| 6.1 | Floors                             | G + 1                                                                                                                                                                                                                                                                                                                                                                                                                                                                                                                           |  |  |  |  |  |
| 7.0 | Construction                       |                                                                                                                                                                                                                                                                                                                                                                                                                                                                                                                                 |  |  |  |  |  |
|     | •                                  | Black Basalt stone coursed masonry plinth                                                                                                                                                                                                                                                                                                                                                                                                                                                                                       |  |  |  |  |  |