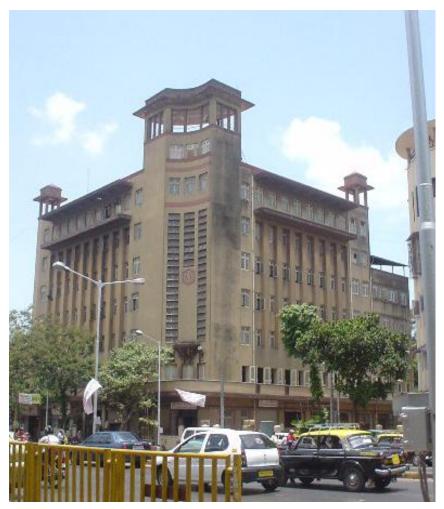

ticulation & Finishes                                  | No transformation                                                                                                       |                                               |                      |  |  |  |
| 11.0 | DP Remarks / Perceived Threats                           | Plot reserved for Welfa<br>(D.P.)                                                                                       | are centre on proposed                        | Development Plan     |  |  |  |
| 12.0 | Additional Notes / References / Documents Available      | Documents: C.S. She                                                                                                     | ets, D.P. Sheets, Eiche                       | er City Maps-Mumbai. |  |  |  |



View of the building along the corner of Sir J. J. Road and Shepherd Road



Detail of the central Chhatri like feature on terrace



Card No.: E-5

Ward (Part): E IV

**CS No.:** 389

Plot Area: 12211.64 sq.m.

**B U Area:** Not available

**Date:** June, 2005

Record by: Ojas P, Gauri J

Review by: Neera Adarkar

Internal: As above

External: As above

Photo T-III-E:\Ward E\ Byculla

Ref.: Police Station



| 1.0 | Denomination                        |                                                                                                               |