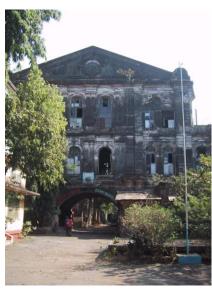

### **Nagpada Police Hospital complex**

The Nagpada Police Hospital complex, located on Sir J. J. Road at Nagpada has four major buildings. The structures are located along Sir J. J. Road, a major north- south arterial road in Mumbai. The layout of buildings, their scale and material usage along with the roofs cape give precinct a low rise and open character when seen from the road. Most of the buildings have stone façades except for the housing quarters. The sloping roofs of varying scales and stone facades with balconies adorned with timber railing give the complex a unique character. There is sufficient open space around the buildings and a small landscaped area in front.

### Buildings in the Precincts:

- 1) Doctors Residence
- 2) Nurses Residence
- 3) Residential Quarters
- 4) Hospital

Card No.: E-1

Ward (Part): E IV

**CS No.:** 1447

Plot Area: 4992.60 sq.m.

B U Area: Not available