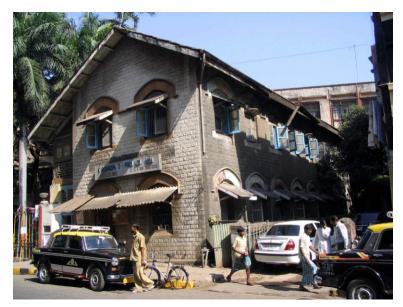

Balcony detail on Doctor's residence

Front elevation of Doctor's residence

Card No.: E-2

Ward (Part): E III

**CS No.**: 246

Plot Area: Not available

B U Area: Not available

Date: June, 2005

Record by: Ojas P, Keshav S

Review by: Neera Adarkar

Internal: As above

External: As above

Photo T-III-E:\Ward E\ Magen Ref.: David Synagogue

| 1.0 | Denomination                       |                                                                                                                                                                                                                                                                                                                                                                                                                                                                                                                                 |  |  |  |  |  |
|-----|------------------------------------|---------------------------------------------------------------------------------------------------------------------------------------------------------------------------------------------------------------------------------------------------------------------------------------------------------------------------------------------------------------------------------------------------------------------------------------------------------------------------------------------------------------------------------|--|--|--|--|--|
| 1.1 | Name of Premises                   | Magen David Synagogue                                                                                                                                                                                                                                                                                                                                                                                                                                                                                                           |  |  |  |  |  |
| 1.2 | Earlier Name                       | Not applicable                                                                                                                                                                                                                                                                                                                                                                                                                                                                                                                  |  |  |  |  |  |
| 1.3 | Built in                           | 1861 Extension Date (if any) 1910                                                                                                                                                                                                                                                                                                                                                                                                                                                                                               |  |  |  |  |  |
| 2.0 | Access                             |                                                                                                                                                                                                                                                                                                                                                                                                                                                                                                                                 |  |  |  |  |  |
| 2.1 | Main                               | Sir J. J. Road, Byculla                                                                                                                                                                                                                                                                                                                                                                                                                                                                                                         |  |  |  |  |  |
| 2.2 | Subsidiary                         | Not applicable                                                                                                                                                                                                                                                                                                                                                                                                                                                                                                                  |  |  |  |  |  |
| 3.0 | Ownership Pattern                  |                                                                                                                                                                                                                                                                                                                                                                                                                                                                                                                                 |  |  |  |  |  |
| 3.1 | Present                            | Trusties of Sir Jacob Sassoon Charity Trust                                                                                                                                                                                                                                                                                                                                                                                                                                                                                     |  |  |  |  |  |
| 3.2 | Past                               | Not available                                                                                                                                                                                                                                                                                                                                                                                                                                                                                                                   |  |  |  |  |  |
| 3.3 | Status                             | Trust                                                                                                                                                                                                                                                                                                                                                                                                                                                                                                                           |  |  |  |  |  |
| 4.0 | Use                                |                                                                                                                                                                                                                                                                                                                                                                                                                                                                                                                                 |  |  |  |  |  |
| 4.1 | Present                            | Religious, place of worship                                                                                                                                                                                                                                                                                                                                                                                                                                                                                                     |  |  |  |  |  |
| 4.2 | Past                               | Religious, place of worship                                                                                                                                                                                                                                                                                                                                                                                                                                                                                                     |  |  |  |  |  |
| 4.3 | Usage                              | Regular religious use                                                                                                                                                                                                                                                                                                                                                                                                                                                                                                           |  |  |  |  |  |
| 5.0 | Significance & Value Classificatio | n                                                                                                                                                                                                                                                                                                                                                                                                                                                                                                                               |  |  |  |  |  |
| 5.1 | Townscape (Natural / Manmade)      | Located on large plot of Sir J. J. Road, which is one of the major North-South arterial roads. Laid back from the road by 20 meters. Grand scale structure prominently visible due to its tall imposing clock tower.                                                                                                                                                                                                                                                                                                            |  |  |  |  |  |
| 5.2 | Architectural Description          | The structure is set back 20 meters from the road receding form from ground upwards. The synagogue exhibits Victorian Gothic character with its tall and imposing clock tower and has a ladies gallery, which runs, along three sides of the sanctuary. The timber truss shaped gable roof with Mangalore tiles is supported on massive brick piers located in the sanctuary space. Timber panels with geometric motifs cover the ceilings. Large open space in the backyard which is used for functions and social gatherings. |  |  |  |  |  |
| 5.3 | Intrinsic                          | One of the very old and important synagogues of the demographically declining community of Baghdadi Jews. The synagogue belonging to the Baghdadi Jew community was built by the Sassoon family. The extension to the synagogue was done in 1910 by Sir Jacob Sassoon.                                                                                                                                                                                                                                                          |  |  |  |  |  |
| 5.4 | Value Classification               | A(arc), A(his), A(cul), B(per), B(uu), C(seh), D(bio), E, F                                                                                                                                                                                                                                                                                                                                                                                                                                                                     |  |  |  |  |  |
| 6.0 | Topography                         |                                                                                                                                                                                                                                                                                                                                                                                                                                                                                                                                 |  |  |  |  |  |
| 6.1 | Floors                             | G + 1                                                                                                                                                                                                                                                                                                                                                                                                                                                                                                                           |  |  |  |  |  |
| 7.0 | Construction                       |                                                                                                                                                                                                                                                                                                                                                                                                                                                                                                                                 |  |  |  |  |  |
|     | •                                  | Black Basalt stone coursed masonry plinth                                                                                                                                                                                                                                                                                                                                                                                                                                                                                       |  |  |  |  |  |