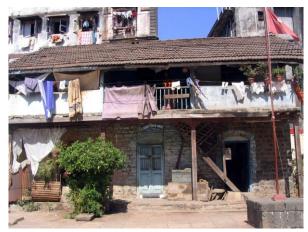

### **Nagpada Police Hospital complex**

The Nagpada Police Hospital complex, located on Sir J. J. Road at Nagpada has four major buildings. The structures are located along Sir J. J. Road, a major north- south arterial road in Mumbai. The layout of buildings, their scale and material usage along with the roofs cape give precinct a low rise and open character when seen from the road. Most of the buildings have stone façades except for the housing quarters. The sloping roofs of varying scales and stone facades with balconies adorned with timber railing give the complex a unique character. There is sufficient open space around the buildings and a small landscaped area in front.

### Buildings in the Precincts:

- 1) Doctors Residence
- 2) Nurses Residence
- 3) Residential Quarters
- 4) Hospital

Card No.: E-1

Ward (Part): E IV

**CS No.:** 1447

Plot Area: 4992.60 sq.m.

B U Area: Not available