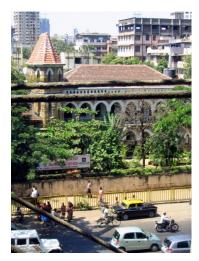

### **Nagpada Police Hospital complex**

The Nagpada Police Hospital complex, located on Sir J. J. Road at Nagpada has four major buildings. The structures are located along Sir J. J. Road, a major north- south arterial road in Mumbai. The layout of buildings, their scale and material usage along with the roofs cape give precinct a low rise and open character when seen from the road. Most of the buildings have stone façades except for the housing quarters. The sloping roofs of varying scales and stone facades with balconies adorned with timber railing give the complex a unique character. There is sufficient open space around the buildings and a small landscaped area in front.

### Buildings in the Precincts:

- 1) Doctors Residence
- 2) Nurses Residence
- 3) Residential Quarters
- 4) Hospital

Card No.: E-1

Ward (Part): E IV

**CS No.:** 1447

Plot Area: 4992.60 sq.m.

B U Area: Not available