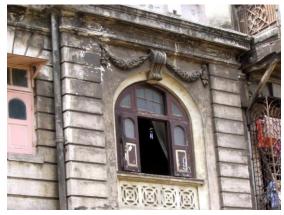

# **Nagpada Police Hospital complex**

View of the complex from Sofia Zubair Road

View from gate on Sofia Zubair Road

Detail of Neo Gothic style equilateral point arched windows on Hospital

Nagpada Police Hospital complex, Hospital building with a stone porch