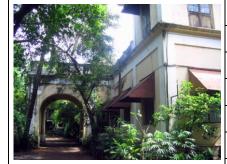

Some wooden chajjas replaced or broken, canopy added at entrance.                                                                                   |  |  |
|      |                                                          | entrance.  Plot reserved for recreational ground, extended part of Jijamata                                                                         |  |  |
| 11.0 | DP Remarks / Perceived Threats                           |                                                                                                                                                     |  |  |

## Warden Bungalow



View of the structure from front open space



Detail of the decorative wooden chajja, now broken



Internal view showing arched opening and wooden members in the ceiling



Card No.: E-101

Ward (Part): E II

**CS No.:** 585

Plot Area: 3083.17 sq.m.

B U Area: Not available

Date: February, 2005

Record by: Ojas P, Anup S

Review by: Neera Adarkar

Internal: As above

External: As above

Photo T-III-E:\Ward E\ Eugene

Ref.: Maternity Home



| 1.0 | Denomination                        |