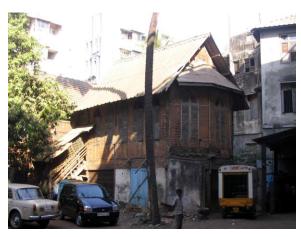

### **Nagpada Police Hospital complex**

The Nagpada Police Hospital complex, located on Sir J. J. Road at Nagpada has four major buildings. The structures are located along Sir J. J. Road, a major north- south arterial road in Mumbai. The layout of buildings, their scale and material usage along with the roofs cape give precinct a low rise and open character when seen from the road. Most of the buildings have stone façades except for the housing quarters. The sloping roofs of varying scales and stone facades with balconies adorned with timber railing give the complex a unique character. There is sufficient open space around the buildings and a small landscaped area in front.

### Buildings in the Precincts:

- 1) Doctors Residence
- 2) Nurses Residence
- 3) Residential Quarters
- 4) Hospital

Card No.: E-1

Ward (Part): E IV

**CS No.:** 1447

Plot Area: 4992.60 sq.m.

B U Area: Not available