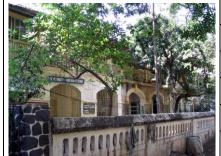

### **Nagpada Police Hospital complex**

The Nagpada Police Hospital complex, located on Sir J. J. Road at Nagpada has four major buildings. The structures are located along Sir J. J. Road, a major north- south arterial road in Mumbai. The layout of buildings, their scale and material usage along with the roofs cape give precinct a low rise and open character when seen from the road. Most of the buildings have stone façades except for the housing quarters. The sloping roofs of varying scales and stone facades with balconies adorned with timber railing give the complex a unique character. There is sufficient open space around the buildings and a small landscaped area in front.

### Buildings in the Precincts:

- 1) Doctors Residence
- 2) Nurses Residence
- 3) Residential Quarters
- 4) Hospital

Card No.: E-1

Ward (Part): E IV

**CS No.:** 1447

Plot Area: 4992.60 sq.m.

B U Area: Not available