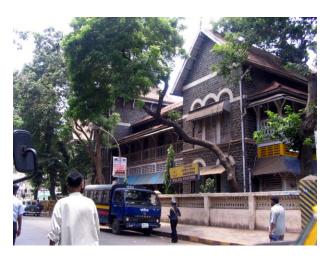

# **Nagpada Police Hospital complex**

View of the complex from Sofia Zubair Road

View from gate on Sofia Zubair Road

Detail of Neo Gothic style equilateral point arched windows on Hospital

Nagpada Police Hospital complex, Hospital building with a stone porch

Balcony detail on Doctor's residence

Front elevation of Doctor's residence

Card No.: E-2

Ward (Part): E III

**CS No.**: 246

Plot Area: Not available

B U Area: Not available

Date: June, 2005