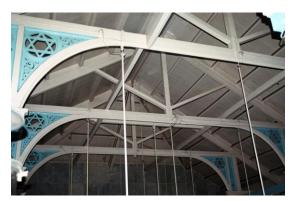

Record by: Ojas P, Keshav S

Review by: Neera Adarkar

Internal: As above

External: As above

Photo T-III-E:\Ward E\ Magen Ref.: David Synagogue

| 1.0 | Denomination                       |                                                                                                                                                                                                                                                                                                                                                                                                                                                                                                                                 |  |  |  |  |  |
|-----|------------------------------------|---------------------------------------------------------------------------------------------------------------------------------------------------------------------------------------------------------------------------------------------------------------------------------------------------------------------------------------------------------------------------------------------------------------------------------------------------------------------------------------------------------------------------------|--|--|--|--|--|
| 1.1 | Name of Premises                   | Magen David Synagogue                                                                                                                                                                                                                                                                                                                                                                                                                                                                                                           |  |  |  |  |  |
| 1.2 | Earlier Name                       | Not applicable                                                                                                                                                                                                                                                                                                                                                                                                                                                                                                                  |  |  |  |  |  |
| 1.3 | Built in                           | 1861 Extension Date (if any) 1910                                                                                                                                                                                                                                                                                                                                                                                                                                                                                               |  |  |  |  |  |
| 2.0 | Access                             |                                                                                                                                                                                                                                                                                                                                                                                                                                                                                                                                 |  |  |  |  |  |
| 2.1 | Main                               | Sir J. J. Road, Byculla                                                                                                                                                                                                                                                                                                                                                                                                                                                                                                         |  |  |  |  |  |
| 2.2 | Subsidiary                         | Not applicable                                                                                                                                                                                                                                                                                                                                                                                                                                                                                                                  |  |  |  |  |  |
| 3.0 | Ownership Pattern                  |                                                                                                                                                                                                                                                                                                                                                                                                                                                                                                                                 |  |  |  |  |  |
| 3.1 | Present                            | Trusties of Sir Jacob Sassoon Charity Trust                                                                                                                                                                                                                                                                                                                                                                                                                                                                                     |  |  |  |  |  |
| 3.2 | Past                               | Not available                                                                                                                                                                                                                                                                                                                                                                                                                                                                                                                   |  |  |  |  |  |
| 3.3 | Status                             | Trust                                                                                                                                                                                                                                                                                                                                                                                                                                                                                                                           |  |  |  |  |  |
| 4.0 | Use                                |                                                                                                                                                                                                                                                                                                                                                                                                                                                                                                                                 |  |  |  |  |  |
| 4.1 | Present                            | Religious, place of worship                                                                                                                                                                                                                                                                                                                                                                                                                                                                                                     |  |  |  |  |  |
| 4.2 | Past                               | Religious, place of worship                                                                                                                                                                                                                                                                                                                                                                                                                                                                                                     |  |  |  |  |  |
| 4.3 | Usage                              | Regular religious use                                                                                                                                                                                                                                                                                                                                                                                                                                                                                                           |  |  |  |  |  |
| 5.0 | Significance & Value Classificatio | n                                                                                                                                                                                                                                                                                                                                                                                                                                                                                                                               |  |  |  |  |  |
| 5.1 | Townscape (Natural / Manmade)      | Located on large plot of Sir J. J. Road, which is one of the major North-South arterial roads. Laid back from the road by 20 meters. Grand scale structure prominently visible due to its tall imposing clock tower.                                                                                                                                                                                                                                                                                                            |  |  |  |  |  |
| 5.2 | Architectural Description          | The structure is set back 20 meters from the road receding form from ground upwards. The synagogue exhibits Victorian Gothic character with its tall and imposing clock tower and has a ladies gallery, which runs, along three sides of the sanctuary. The timber truss shaped gable roof with Mangalore tiles is supported on massive brick piers located in the sanctuary space. Timber panels with geometric motifs cover the ceilings. Large open space in the backyard which is used for functions and social gatherings. |  |  |  |  |  |
| 5.3 | Intrinsic                          | One of the very old and important synagogues of the demographically declining community of Baghdadi Jews. The synagogue belonging to the Baghdadi Jew community was built by the Sassoon family. The extension to the synagogue was done in 1910 by Sir Jacob Sassoon.                                                                                                                                                                                                                                                          |  |  |  |  |  |
| 5.4 | Value Classification               | A(arc), A(his), A(cul), B(per), B(uu), C(seh), D(bio), E, F                                                                                                                                                                                                                                                                                                                                                                                                                                                                     |  |  |  |  |  |
| 6.0 | Topography                         |                                                                                                                                                                                                                                                                                                                                                                                                                                                                                                                                 |  |  |  |  |  |
| 6.1 | Floors                             | G + 1                                                                                                                                                                                                                                                                                                                                                                                                                                                                                                                           |  |  |  |  |  |
| 7.0 | Construction                       |                                                                                                                                                                                                                                                                                                                                                                                                                                                                                                                                 |  |  |  |  |  |
|     | •                                  | Black Basalt stone coursed masonry plinth                                                                                                                                                                                                                                                                                                                                                                                                                                                                                       |  |  |  |  |  |

| 7.2                                                                                                 | Walls                                                                                                                                                            | Composite brick masonry walls                                                                                                                                                                                                                                                                                                                                                     |  |  |  |  |
|-----------------------------------------------------------------------------------------------------|------------------------------------------------------------------------------------------------------------------------------------------------------------------|-----------------------------------------------------------------------------------------------------------------------------------------------------------------------------------------------------------------------------------------------------------------------------------------------------------------------------------------------------------------------------------|--|--|--|--|
| 7.3                                                                                                 | Floor                                                                                                                                                            | Wooden joist floor                                                                                                                                                                                                                                                                                                                                                                |  |  |  |  |
| 7.4                                                                                                 | Stairs                                                                                                                                                           | Wooden, open well staircase with decorative railing                                                                                                                                                                                                                                                                                                                               |  |  |  |  |
| 7.5                                                                                                 | Openings                                                                                                                                                         | Rectangular wooden glazed shutter, semicircular arched fanlights                                                                                                                                                                                                                                                                                                                  |  |  |  |  |
| 7.6                                                                                                 | Roofing                                                                                                                                                          | Mangalore tiled gable roof with wooden truss                                                                                                                                                                                                                                                                                                                                      |  |  |  |  |
| 7.7                                                                                                 | Articulation                                                                                                                                                     | Five double height vertically grooved pillars in front in Victorian Gothic style with capitals supporting the high roof, Clock tower with carvings and motifs, Pilasters on the front wall.                                                                                                                                                                                       |  |  |  |  |
| 7.8                                                                                                 | Finishes                                                                                                                                                         | Plastered and painted internally and externally                                                                                                                                                                                                                                                                                                                                   |  |  |  |  |
| 7.9                                                                                                 | Interiors (Movable & Immovable)                                                                                                                                  | Massive brick piers in sanctuary, wooden panels with motifs on ceilings, ladies gallery running on three sides with decorative railings. Has an expansive prayer hall and has an exquisite Tebah and Hekhal                                                                                                                                                                       |  |  |  |  |
| 7.10                                                                                                | Compound / Fence / Gate                                                                                                                                          | Brick compound wall with plaster                                                                                                                                                                                                                                                                                                                                                  |  |  |  |  |
| 7.11                                                                                                | Curtilage / Unbuilt Space / Out<br>Buildings / Landscape                                                                                                         | Unpaved space in the backyard used for religious functions and gatherings                                                                                                                                                                                                                                                                                                         |  |  |  |  |
| 8.0                                                                                                 | Services & Utilities                                                                                                                                             |                                                                                                                                                                                                                                                                                                                                                                                   |  |  |  |  |
| 8.1                                                                                                 | Lighting                                                                                                                                                         | Natural and artificial, good natural lighting                                                                                                                                                                                                                                                                                                                                     |  |  |  |  |
| 8.2                                                                                                 | Ventilation                                                                                                                                                      | Natural and artificial, good natural ventilation                                                                                                                                                                                                                                                                                                                                  |  |  |  |  |
| 8.3                                                                                                 | Electricity                                                                                                                                                      | BEST                                                                                                                                                                                                                                                                                                                                                                              |  |  |  |  |
| 8.4                                                                                                 | Water Supply                                                                                                                                                     | MCGM                                                                                                                                                                                                                                                                                                                                                                              |  |  |  |  |
| 8.5                                                                                                 | Drainage (Plumbing and Sanitation)                                                                                                                               | MCGM                                                                                                                                                                                                                                                                                                                                                                              |  |  |  |  |
| 8.6                                                                                                 | Fire precaution                                                                                                                                                  | Not provided                                                                                                                                                                                                                                                                                                                                                                      |  |  |  |  |
| 8.7                                                                                                 | Other (HVAC / BMS / Security Systems)                                                                                                                            | Not provided                                                                                                                                                                                                                                                                                                                                                                      |  |  |  |  |
|                                                                                                     |                                                                                                                                                                  |                                                                                                                                                                                                                                                                                                                                                                                   |  |  |  |  |
| 9.0                                                                                                 | Condition                                                                                                                                                        |                                                                                                                                                                                                                                                                                                                                                                                   |  |  |  |  |
| <b>9.0</b> 9.1                                                                                      | Condition Plinth                                                                                                                                                 | Excellent (No cracks or settlement observed)                                                                                                                                                                                                                                                                                                                                      |  |  |  |  |
|                                                                                                     |                                                                                                                                                                  | Excellent (No cracks or settlement observed)  Good (Tree growth on clock tower, no cracks observed)                                                                                                                                                                                                                                                                               |  |  |  |  |
| 9.1                                                                                                 | Plinth                                                                                                                                                           | ,                                                                                                                                                                                                                                                                                                                                                                                 |  |  |  |  |
| 9.1                                                                                                 | Plinth<br>Walls                                                                                                                                                  | Good (Tree growth on clock tower, no cracks observed)                                                                                                                                                                                                                                                                                                                             |  |  |  |  |
| 9.1<br>9.2<br>9.3                                                                                   | Plinth Walls Floor                                                                                                                                               | Good (Tree growth on clock tower, no cracks observed)  Good (No deflection observed)                                                                                                                                                                                                                                                                                              |  |  |  |  |
| 9.1<br>9.2<br>9.3<br>9.4                                                                            | Plinth Walls Floor Stairs                                                                                                                                        | Good (Tree growth on clock tower, no cracks observed)  Good (No deflection observed)  Fair (Deflection observed at few places)                                                                                                                                                                                                                                                    |  |  |  |  |
| 9.1<br>9.2<br>9.3<br>9.4<br>9.5                                                                     | Plinth Walls Floor Stairs Openings                                                                                                                               | Good (Tree growth on clock tower, no cracks observed)  Good (No deflection observed)  Fair (Deflection observed at few places)  Excellent (Well maintained)                                                                                                                                                                                                                       |  |  |  |  |
| 9.1<br>9.2<br>9.3<br>9.4<br>9.5<br>9.6                                                              | Plinth Walls Floor Stairs Openings Roofing                                                                                                                       | Good (Tree growth on clock tower, no cracks observed)  Good (No deflection observed)  Fair (Deflection observed at few places)  Excellent (Well maintained)  Fair (Some wooden members need maintenance)                                                                                                                                                                          |  |  |  |  |
| 9.1<br>9.2<br>9.3<br>9.4<br>9.5<br>9.6<br>9.7                                                       | Plinth Walls Floor Stairs Openings Roofing Articulation & Finishes                                                                                               | Good (Tree growth on clock tower, no cracks observed)  Good (No deflection observed)  Fair (Deflection observed at few places)  Excellent (Well maintained)  Fair (Some wooden members need maintenance)  Excellent (Recently painted)                                                                                                                                            |  |  |  |  |
| 9.1<br>9.2<br>9.3<br>9.4<br>9.5<br>9.6<br>9.7                                                       | Plinth Walls Floor Stairs Openings Roofing Articulation & Finishes Services                                                                                      | Good (Tree growth on clock tower, no cracks observed)  Good (No deflection observed)  Fair (Deflection observed at few places)  Excellent (Well maintained)  Fair (Some wooden members need maintenance)  Excellent (Recently painted)  Good (Well maintained)                                                                                                                    |  |  |  |  |
| 9.1<br>9.2<br>9.3<br>9.4<br>9.5<br>9.6<br>9.7<br>9.8                                                | Plinth Walls Floor Stairs Openings Roofing Articulation & Finishes Services Outbuildings                                                                         | Good (Tree growth on clock tower, no cracks observed)  Good (No deflection observed)  Fair (Deflection observed at few places)  Excellent (Well maintained)  Fair (Some wooden members need maintenance)  Excellent (Recently painted)  Good (Well maintained)  Good                                                                                                              |  |  |  |  |
| 9.1<br>9.2<br>9.3<br>9.4<br>9.5<br>9.6<br>9.7<br>9.8<br>9.9<br>9.10                                 | Plinth Walls Floor Stairs Openings Roofing Articulation & Finishes Services Outbuildings Overall condition                                                       | Good (Tree growth on clock tower, no cracks observed)  Good (No deflection observed)  Fair (Deflection observed at few places)  Excellent (Well maintained)  Fair (Some wooden members need maintenance)  Excellent (Recently painted)  Good (Well maintained)  Good                                                                                                              |  |  |  |  |
| 9.1<br>9.2<br>9.3<br>9.4<br>9.5<br>9.6<br>9.7<br>9.8<br>9.9<br>9.10                                 | Plinth  Walls  Floor  Stairs  Openings  Roofing  Articulation & Finishes  Services  Outbuildings  Overall condition  Transformation                              | Good (Tree growth on clock tower, no cracks observed)  Good (No deflection observed)  Fair (Deflection observed at few places)  Excellent (Well maintained)  Fair (Some wooden members need maintenance)  Excellent (Recently painted)  Good (Well maintained)  Good  Good  Maintenance level  Good                                                                               |  |  |  |  |
| 9.1<br>9.2<br>9.3<br>9.4<br>9.5<br>9.6<br>9.7<br>9.8<br>9.9<br>9.10<br>10.0                         | Plinth Walls Floor Stairs Openings Roofing Articulation & Finishes Services Outbuildings Overall condition Transformation Form                                   | Good (Tree growth on clock tower, no cracks observed)  Good (No deflection observed)  Fair (Deflection observed at few places)  Excellent (Well maintained)  Fair (Some wooden members need maintenance)  Excellent (Recently painted)  Good (Well maintained)  Good  Maintenance level Good  No transformation                                                                   |  |  |  |  |
| 9.1<br>9.2<br>9.3<br>9.4<br>9.5<br>9.6<br>9.7<br>9.8<br>9.9<br>9.10<br>10.0<br>10.1<br>10.2         | Plinth Walls Floor Stairs Openings Roofing Articulation & Finishes Services Outbuildings Overall condition Transformation Form Structure                         | Good (Tree growth on clock tower, no cracks observed)  Good (No deflection observed)  Fair (Deflection observed at few places)  Excellent (Well maintained)  Fair (Some wooden members need maintenance)  Excellent (Recently painted)  Good (Well maintained)  Good  Good  Maintenance level  Good  No transformation  No transformation                                         |  |  |  |  |
| 9.1<br>9.2<br>9.3<br>9.4<br>9.5<br>9.6<br>9.7<br>9.8<br>9.9<br>9.10<br>10.0<br>10.1<br>10.2<br>10.3 | Plinth Walls Floor Stairs Openings Roofing Articulation & Finishes Services Outbuildings Overall condition Transformation Form Structure Articulation & Finishes | Good (Tree growth on clock tower, no cracks observed)  Good (No deflection observed)  Fair (Deflection observed at few places)  Excellent (Well maintained)  Fair (Some wooden members need maintenance)  Excellent (Recently painted)  Good (Well maintained)  Good  Good  Maintenance level  Good  No transformation  No transformation  Recently painted in indigo blue colour |  |  |  |  |

The four grand columns supporting the double height roof with Victorian Gothic character

Clock tower rising above general height and the entrance columns give verticality to structure

Detail of porch roof with name, the holy stars and inscriptions in the Hebrew script