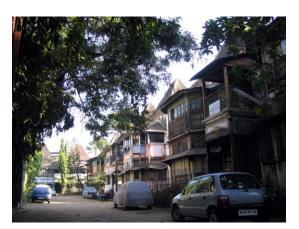

### **Nagpada Police Hospital complex**

The Nagpada Police Hospital complex, located on Sir J. J. Road at Nagpada has four major buildings. The structures are located along Sir J. J. Road, a major north- south arterial road in Mumbai. The layout of buildings, their scale and material usage along with the roofs cape give precinct a low rise and open character when seen from the road. Most of the buildings have stone façades except for the housing quarters. The sloping roofs of varying scales and stone facades with balconies adorned with timber railing give the complex a unique character. There is sufficient open space around the buildings and a small landscaped area in front.

### Buildings in the Precincts:

- 1) Doctors Residence
- 2) Nurses Residence
- 3) Residential Quarters
- 4) Hospital

Card No.: E-1

Ward (Part): E IV

**CS No.:** 1447

Plot Area: 4992.60 sq.m.

B U Area: Not available