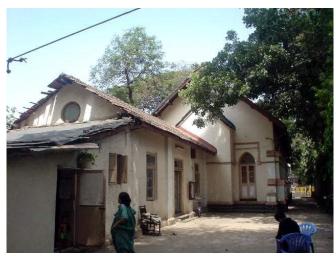

# **Nagpada Police Hospital complex**

View of the complex from Sofia Zubair Road

View from gate on Sofia Zubair Road

Detail of Neo Gothic style equilateral point arched windows on Hospital

Nagpada Police Hospital complex, Hospital building with a stone porch