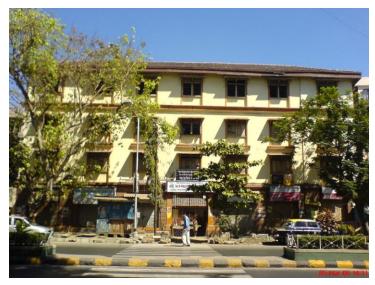

### **Nagpada Police Hospital complex**

The Nagpada Police Hospital complex, located on Sir J. J. Road at Nagpada has four major buildings. The structures are located along Sir J. J. Road, a major north- south arterial road in Mumbai. The layout of buildings, their scale and material usage along with the roofs cape give precinct a low rise and open character when seen from the road. Most of the buildings have stone façades except for the housing quarters. The sloping roofs of varying scales and stone facades with balconies adorned with timber railing give the complex a unique character. There is sufficient open space around the buildings and a small landscaped area in front.