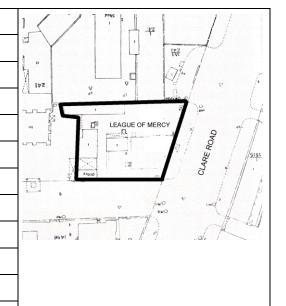

lable      | Documents: C.S. Sheets, D.P. Sheets, Eicher City Maps-Mumbai.                  |  |  |

### Padmakar Tukaram Mane Udyaan



View of the central paved avenue with coconut trees planted in line



Gate pillar in Black Basalt stone with the plaque in Hebrew and Marathi



Detail of plaque with inscriptions in Hebrew and Marathi languages, probably relocated from one of the dajoining Jewish buildings



Thick vegetation and plantation of big trees give a green cover to the congested area of Nagpada



Card No.: E-31

Ward (Part): E I∨

CS No.: Not available

Plot Area: Not available

B U Area: Not available

Date: April, 2005

Record by: Ojas P, Anup S

Review by: Neera Adarkar

Internal: As above

External: As above

Photo T-III-E:\Ward E\ League Ref.: of Mercy Children's

Home



| 1.0 | Denomination                       |                                                                                                                                                                                                                                                                                                                                                                                                                                                                                  |  |  |
|-----|------------------------------------|--------------------------------------------------------------------------------------------------------------------------------------------------------------------------------------------------------------------------------------------