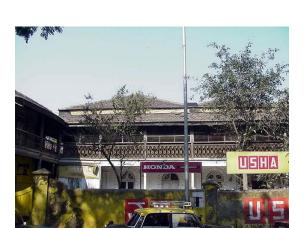

### **Nagpada Police Hospital complex**

The Nagpada Police Hospital complex, located on Sir J. J. Road at Nagpada has four major buildings. The structures are located along Sir J. J. Road, a major north- south arterial road in Mumbai. The layout of buildings, their scale and material usage along with the roofs cape give precinct a low rise and open character when seen from the road. Most of the buildings have stone façades except for the housing quarters. The sloping roofs of varying scales and stone facades with balconies adorned with timber railing give the complex a unique character. There is sufficient open space around the buildings and a small landscaped area in front.