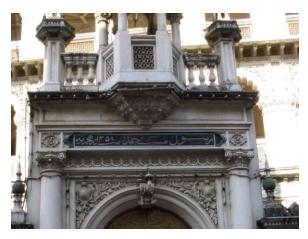

The four grand columns supporting the double height roof with Victorian Gothic character

Clock tower rising above general height and the entrance columns give verticality to structure

Detail of porch roof with name, the holy stars and inscriptions in the Hebrew script