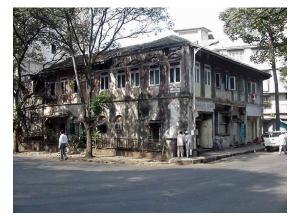

### **Nagpada Police Hospital complex**

The Nagpada Police Hospital complex, located on Sir J. J. Road at Nagpada has four major buildings. The structures are located along Sir J. J. Road, a major north- south arterial road in Mumbai. The layout of buildings, their scale and material usage along with the roofs cape give precinct a low rise and open character when seen from the road. Most of the buildings have stone façades except for the housing quarters. The sloping roofs of varying scales and stone facades with balconies adorned with timber railing give the complex a unique character. There is sufficient open space around the buildings and a small landscaped area in front.

### Buildings in the Precincts:

- 1) Doctors Residence
- 2) Nurses Residence
- 3) Residential Quarters
- 4) Hospital

Card No.: E-1

Ward (Part): E IV

**CS No.:** 1447

Plot Area: 4992.60 sq.m.

B U Area: Not available