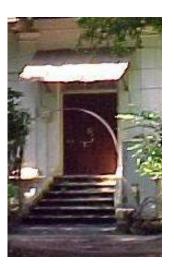

# **Nagpada Police Hospital complex**

View of the complex from Sofia Zubair Road

View from gate on Sofia Zubair Road

Detail of Neo Gothic style equilateral point arched windows on Hospital

Nagpada Police Hospital complex, Hospital building with a stone porch