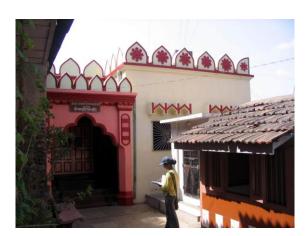

### **Nagpada Police Hospital complex**

The Nagpada Police Hospital complex, located on Sir J. J. Road at Nagpada has four major buildings. The structures are located along Sir J. J. Road, a major north- south arterial road in Mumbai. The layout of buildings, their scale and material usage along with the roofs cape give precinct a low rise and open character when seen from the road. Most of the buildings have stone façades except for the housing quarters. The sloping roofs of varying scales and stone facades with balconies adorned with timber railing give the complex a unique character. There is sufficient open space around the buildings and a small landscaped area in front.

### Buildings in the Precincts:

- 1) Doctors Residence
- 2) Nurses Residence
- 3) Residential Quarters
- 4) Hospital

Card No.: E-1

Ward (Part): E IV

**CS No.:** 1447

Plot Area: 4992.60 sq.m.

B U Area: Not available

Date: June, 2005

Record by: Ojas P, Gauri J

Review by: Neera Adarkar

Internal: As above

External: As above

Photo T-III-E:\Ward E\ Nagpada Ref.: Police Hospital complex

| 1.0 | Denomination                        |                                                                                            |                                                                                                                                                                 |                                                             |                                                                                                  |           |  |  |
|-----|-------------------------------------|--------------------------------------------------------------------------------------------|-----------------------------------------------------------------------------------------------------------------------------------------------------------------|-------------------------------------------------------------|--------------------------------------------------------------------------------------------------|-----------|--|--|
| 1.1 | Name of Premises                    | Nagpada Police H                                                                           | ospital complex                                                                                                                                                 |                                                             |                                                                                                  |           |  |  |
| 1.2 | Earlier Name                        | Not applicable                                                                             |                                                                                                                                                                 |                                                             |                                                                                                  |           |  |  |
| 1.3 | Built in                            | Late 19 <sup>th</sup> century                                                              | Extension Date (if                                                                                                                                              | f any)                                                      | Not applicable                                                                                   |           |  |  |
| 2.0 | Access                              |                                                                                            |                                                                                                                                                                 |                                                             |                                                                                                  |           |  |  |
| 2.1 | Main                                | Sofia Zubair Road                                                                          |                                                                                                                                                                 |                                                             |                                                                                                  |           |  |  |
| 2.2 | Subsidiary                          | Sir J. J. Road, Nag                                                                        | Sir J. J. Road, Nagpada                                                                                                                                         |                                                             |                                                                                                  |           |  |  |
| 3.0 | Ownership Pattern                   |                                                                                            |                                                                                                                                                                 |                                                             |                                                                                                  |           |  |  |
| 3.1 | Present                             | The Secretary of S                                                                         | State for India in Cou                                                                                                                                          | uncil                                                       |                                                                                                  |           |  |  |
| 3.2 | Past                                | Not available                                                                              |                                                                                                                                                                 |                                                             |                                                                                                  |           |  |  |
| 3.3 | Status                              | Government                                                                                 |                                                                                                                                                                 |                                                             |                                                                                                  |           |  |  |
| 4.0 | Use                                 |                                                                                            |                                                                                                                                                                 |                                                             |                                                                                                  |           |  |  |
| 4.1 | Present                             | Police Quarters, H                                                                         | Police Quarters, Hospital                                                                                                                                       |                                                             |                                                                                                  |           |  |  |
| 4.2 | Past                                | Police Quarters, H                                                                         | ospital                                                                                                                                                         |                                                             |                                                                                                  |           |  |  |
| 4.3 | Usage                               | Regular public use                                                                         | !                                                                                                                                                               |                                                             |                                                                                                  |           |  |  |
| 5.0 | Significance & Value Classification | on                                                                                         |                                                                                                                                                                 |                                                             |                                                                                                  |           |  |  |
| 5.1 | Townscape (Natural / Manmade)       |                                                                                            | er rectangular plot a which is one of the                                                                                                                       |                                                             |                                                                                                  |           |  |  |
| 5.2 | Architectural Description           | residence, Nurses buildings. Most of housing quarters. facades with balco complex a unique | 4 major buildings. C<br>residence, housing<br>the buildings have s<br>The sloping roofs of<br>nies adorned with ti<br>character. There is<br>a small landscaped | i / quarte<br>stone fa<br>f varying<br>imber ra<br>sufficie | ers and the hosp<br>çades except for<br>g scales and stor<br>ailing give the<br>nt open space ar | the<br>ne |  |  |
| 5.3 | Intrinsic                           |                                                                                            | x has a similar archi<br>modest government                                                                                                                      |                                                             |                                                                                                  |           |  |  |
| 5.4 | Value Classification                | A(arc), B(uu), G(gr                                                                        | .b)                                                                                                                                                             | Recon                                                       | nmended Grade                                                                                    | II B      |  |  |
| 6.0 | Topography                          |                                                                                            |                                                                                                                                                                 |                                                             |                                                                                                  |           |  |  |
| 6.1 | Floors                              | Not applicable                                                                             |                                                                                                                                                                 |                                                             |                                                                                                  |           |  |  |
| 7.0 | Construction                        |                                                                                            |                                                                                                                                                                 |                                                             |                                                                                                  |           |  |  |
| 7.1 | Plinth                              | Not applicable                                                                             |                                                                                                                                                                 |                                                             |                                                                                                  |           |  |  |
| 7.2 | Walls                               | Not applicable                                                                             |                                                                                                                                                                 |                                                             |                                                                                                  |           |  |  |
| 7.3 | Floor                               | Not applicable                                                                             |                                                                                                                                                                 |                                                             |                                                                                                  |           |  |  |