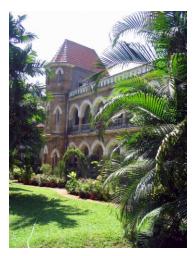

### **Nagpada Police Hospital complex**

The Nagpada Police Hospital complex, located on Sir J. J. Road at Nagpada has four major buildings. The structures are located along Sir J. J. Road, a major north- south arterial road in Mumbai. The layout of buildings, their scale and material usage along with the roofs cape give precinct a low rise and open character when seen from the road. Most of the buildings have stone façades except for the housing quarters. The sloping roofs of varying scales and stone facades with balconies adorned with timber railing give the complex a unique character. There is sufficient open space around the buildings and a small landscaped area in front.

# **Nagpada Police Hospital complex**

View of the complex from Sofia Zubair Road

View from gate on Sofia Zubair Road

Detail of Neo Gothic style equilateral point arched windows on Hospital

Nagpada Police Hospital complex, Hospital building with a stone porch