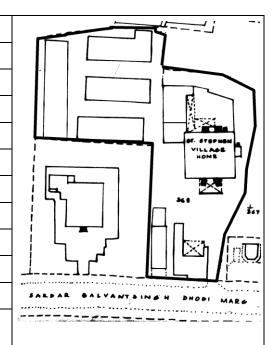

### **Nagpada Police Hospital complex**

The Nagpada Police Hospital complex, located on Sir J. J. Road at Nagpada has four major buildings. The structures are located along Sir J. J. Road, a major north- south arterial road in Mumbai. The layout of buildings, their scale and material usage along with the roofs cape give precinct a low rise and open character when seen from the road. Most of the buildings have stone façades except for the housing quarters. The sloping roofs of varying scales and stone facades with balconies adorned with timber railing give the complex a unique character. There is sufficient open space around the buildings and a small landscaped area in front.

### Buildings in the Precincts:

- 1) Doctors Residence
- 2) Nurses Residence
- 3) Residential Quarters
- 4) Hospital

Card No.: E-1

Ward (Part): E IV

**CS No.:** 1447

Plot Area: 4992.60 sq.m.

B U Area: Not available

Date: June, 2005

Record by: Ojas P, Gauri J

Review by: Neera Adarkar

Internal: As above

External: As above

Photo T-III-E:\Ward E\ Nagpada Ref.: Police Hospital complex

| 1.0 | Denomination                        |                                                                                            |                                                                                                                                                                 |                                                             |                                                                                                  |           |  |  |
|-----|-------------------------------------|--------------------------------------------------------------------------------------------|-----------------------------------------------------------------------------------------------------------------------------------------------------------------|-------------------------------------------------------------|--------------------------------------------------------------------------------------------------|-----------|--|--|
| 1.1 | Name of Premises                    | Nagpada Police H                                                                           | ospital complex                                                                                                                                                 |                                                             |                                                                                                  |           |  |  |
| 1.2 | Earlier Name                        | Not applicable                                                                             |                                                                                                                                                                 |                                                             |                                                                                                  |           |  |  |
| 1.3 | Built in                            | Late 19 <sup>th</sup> century                                                              | Extension Date (if                                                                                                                                              | f any)                                                      | Not applicable                                                                                   |           |  |  |
| 2.0 | Access                              |                                                                                            |                                                                                                                                                                 |                                                             |                                                                                                  |           |  |  |
| 2.1 | Main                                | Sofia Zubair Road                                                                          |                                                                                                                                                                 |                                                             |                                                                                                  |           |  |  |
| 2.2 | Subsidiary                          | Sir J. J. Road, Nag                                                                        | Sir J. J. Road, Nagpada                                                                                                                                         |                                                             |                                                                                                  |           |  |  |
| 3.0 | Ownership Pattern                   |                                                                                            |                                                                                                                                                                 |                                                             |                                                                                                  |           |  |  |
| 3.1 | Present                             | The Secretary of S                                                                         | State for India in Cou                                                                                                                                          | uncil                                                       |                                                                                                  |           |  |  |
| 3.2 | Past                                | Not available                                                                              |                                                                                                                                                                 |                                                             |                                                                                                  |           |  |  |
| 3.3 | Status                              | Government                                                                                 |                                                                                                                                                                 |                                                             |                                                                                                  |           |  |  |
| 4.0 | Use                                 |                                                                                            |                                                                                                                                                                 |                                                             |                                                                                                  |           |  |  |
| 4.1 | Present                             | Police Quarters, H                                                                         | Police Quarters, Hospital                                                                                                                                       |                                                             |                                                                                                  |           |  |  |
| 4.2 | Past                                | Police Quarters, H                                                                         | ospital                                                                                                                                                         |                                                             |                                                                                                  |           |  |  |
| 4.3 | Usage                               | Regular public use                                                                         | !                                                                                                                                                               |                                                             |                                                                                                  |           |  |  |
| 5.0 | Significance & Value Classification | on                                                                                         |                                                                                                                                                                 |                                                             |                                                                                                  |           |  |  |
| 5.1 | Townscape (Natural / Manmade)       |                                                                                            | er rectangular plot a which is one of the                                                                                                                       |                                                             |                                                                                                  |           |  |  |
| 5.2 | Architectural Description           | residence, Nurses buildings. Most of housing quarters. facades with balco complex a unique | 4 major buildings. C<br>residence, housing<br>the buildings have s<br>The sloping roofs of<br>nies adorned with ti<br>character. There is<br>a small landscaped | i / quarte<br>stone fa<br>f varying<br>imber ra<br>sufficie | ers and the hosp<br>çades except for<br>g scales and stor<br>ailing give the<br>nt open space ar | the<br>ne |  |  |
| 5.3 | Intrinsic                           |                                                                                            | x has a similar archi<br>modest government                                                                                                                      |                                                             |                                                                                                  |           |  |  |
| 5.4 | Value Classification                | A(arc), B(uu), G(gr                                                                        | .b)                                                                                                                                                             | Recon                                                       | nmended Grade                                                                                    | II B      |  |  |
| 6.0 | Topography                          |                                                                                            |                                                                                                                                                                 |                                                             |                                                                                                  |           |  |  |
| 6.1 | Floors                              | Not applicable                                                                             |                                                                                                                                                                 |                                                             |                                                                                                  |           |  |  |
| 7.0 | Construction                        |                                                                                            |                                                                                                                                                                 |                                                             |                                                                                                  |           |  |  |
| 7.1 | Plinth                              | Not applicable                                                                             |                                                                                                                                                                 |                                                             |                                                                                                  |           |  |  |
| 7.2 | Walls                               | Not applicable                                                                             |                                                                                                                                                                 |                                                             |                                                                                                  |           |  |  |
| 7.3 | Floor                               | Not applicable                                                                             |                                                                                                                                                                 |                                                             |                                                                                                  |           |  |  |