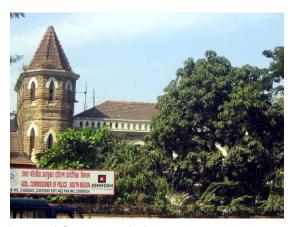

### **Nagpada Police Hospital complex**

The Nagpada Police Hospital complex, located on Sir J. J. Road at Nagpada has four major buildings. The structures are located along Sir J. J. Road, a major north- south arterial road in Mumbai. The layout of buildings, their scale and material usage along with the roofs cape give precinct a low rise and open character when seen from the road. Most of the buildings have stone façades except for the housing quarters. The sloping roofs of varying scales and stone facades with balconies adorned with timber railing give the complex a unique character. There is sufficient open space around the buildings and a small landscaped area in front.

# **Nagpada Police Hospital complex**

View of the complex from Sofia Zubair Road

View from gate on Sofia Zubair Road

Detail of Neo Gothic style equilateral point arched windows on Hospital

Nagpada Police Hospital complex, Hospital building with a stone porch