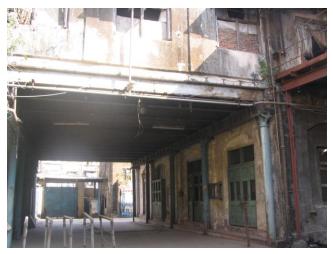

|                                                      |                                          |  |  |
| 10.3 | Articulation & Finishes                                  | Not applicable                                |                                                      |                                          |  |  |
| 11.0 | DP Remarks / Perceived Threats                           | Plot reserved for Special Development Plan (D | cial Industrial zone (I-2)<br>.P.)                   | on proposed                              |  |  |
| 12.0 | Additional Notes / References / Documents Available      |                                               | ets, D.P. Sheets, Eiche<br>nittee report on N.T.C. r | r City Maps – Mumbai,<br>mills of Mumbai |  |  |

### **New Hind Textile Mills**



View of the entrance to mill premises



Avenue formed by Mechanical and Engineering department



The mill is characterized by narrow pathways



View of the chimney



View of the temple



The mill does not have much ornamentation and architectural character



Card No.: E-110a

Ward (Part): EII

CS No.: Not available

Plot Area: 33125.00 sq.m.

**B U Area:** 42.00 sq.m.

Date: January, 2005

Record by: Swapnil B, Ojas P

Review by: Neera Adarkar

Internal: As above

External: As above

Photo T-III-E:\Ward E\ New Ref.: Hind Textile Mills



| 1.0 | Denomination                        |