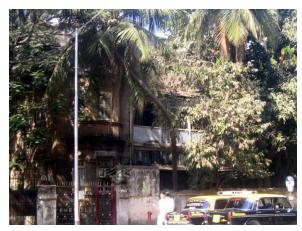

# **Nagpada Police Hospital complex**

View of the complex from Sofia Zubair Road

View from gate on Sofia Zubair Road

Detail of Neo Gothic style equilateral point arched windows on Hospital

Nagpada Police Hospital complex, Hospital building with a stone porch