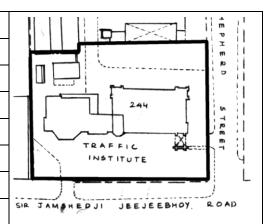

Detail of the column capital and vertical grooves

The tapering columns end into a square base

Card No.: E-3

Ward (Part): E IV

**CS No.**: 244

Plot Area: Not available

B U Area: Not available

**Date:** June, 2005