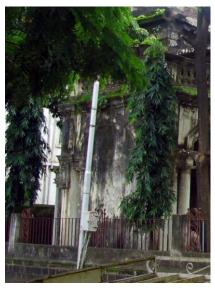

# **Nagpada Police Hospital complex**

View of the complex from Sofia Zubair Road

View from gate on Sofia Zubair Road

Detail of Neo Gothic style equilateral point arched windows on Hospital

Nagpada Police Hospital complex, Hospital building with a stone porch

Balcony detail on Doctor's residence

Front elevation of Doctor's residence

Card No.: E-2

Ward (Part): E III

**CS No.**: 246

Plot Area: Not available

B U Area: Not available

Date: June, 2005