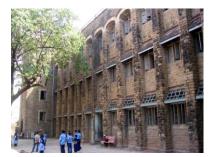

### **Nagpada Police Hospital complex**

The Nagpada Police Hospital complex, located on Sir J. J. Road at Nagpada has four major buildings. The structures are located along Sir J. J. Road, a major north- south arterial road in Mumbai. The layout of buildings, their scale and material usage along with the roofs cape give precinct a low rise and open character when seen from the road. Most of the buildings have stone façades except for the housing quarters. The sloping roofs of varying scales and stone facades with balconies adorned with timber railing give the complex a unique character. There is sufficient open space around the buildings and a small landscaped area in front.

Date: June, 2005

Record by: Ojas P, Gauri J

Review by: Neera Adarkar

Internal: As above

External: As above

Photo T-III-E:\Ward E\ Nagpada Ref.: Police Hospital complex

| 1.0 | Denomination                        |                                                                                            |                                                                                                                                                                 |                                                             |                                                                                                  |           |  |  |
|-----|-------------------------------------|--------------------------------------------------------------------------------------------|-----------------------------------------------------------------------------------------------------------------------------------------------------------------|-------------------------------------------------------------|--------------------------------------------------------------------------------------------------|-----------|--|--|
| 1.1 | Name of Premises                    | Nagpada Police H                                                                           | ospital complex                                                                                                                                                 |                                                             |                                                                                                  |           |  |  |
| 1.2 | Earlier Name                        | Not applicable                                                                             |                                                                                                                                                                 |                                                             |                                                                                                  |           |  |  |
| 1.3 | Built in                            | Late 19 <sup>th</sup> century                                                              | Extension Date (if                                                                                                                                              | f any)                                                      | Not applicable                                                                                   |           |  |  |
| 2.0 | Access                              |                                                                                            |                                                                                                                                                                 |                                                             |                                                                                                  |           |  |  |
| 2.1 | Main                                | Sofia Zubair Road                                                                          |                                                                                                                                                                 |                                                             |                                                                                                  |           |  |  |
| 2.2 | Subsidiary                          | Sir J. J. Road, Nag                                                                        | Sir J. J. Road, Nagpada                                                                                                                                         |                                                             |                                                                                                  |           |  |  |
| 3.0 | Ownership Pattern                   |                                                                                            |                                                                                                                                                                 |                                                             |                                                                                                  |           |  |  |
| 3.1 | Present                             | The Secretary of S                                                                         | State for India in Cou                                                                                                                                          | uncil                                                       |                                                                                                  |           |  |  |
| 3.2 | Past                                | Not available                                                                              |                                                                                                                                                                 |                                                             |                                                                                                  |           |  |  |
| 3.3 | Status                              | Government                                                                                 |                                                                                                                                                                 |                                                             |                                                                                                  |           |  |  |
| 4.0 | Use                                 |                                                                                            |                                                                                                                                                                 |                                                             |                                                                                                  |           |  |  |
| 4.1 | Present                             | Police Quarters, H                                                                         | Police Quarters, Hospital                                                                                                                                       |                                                             |                                                                                                  |           |  |  |
| 4.2 | Past                                | Police Quarters, H                                                                         | ospital                                                                                                                                                         |                                                             |                                                                                                  |           |  |  |
| 4.3 | Usage                               | Regular public use                                                                         | !                                                                                                                                                               |                                                             |                                                                                                  |           |  |  |
| 5.0 | Significance & Value Classification | on                                                                                         |                                                                                                                                                                 |                                                             |                                                                                                  |           |  |  |
| 5.1 | Townscape (Natural / Manmade)       |                                                                                            | er rectangular plot a which is one of the                                                                                                                       |                                                             |                                                                                                  |           |  |  |
| 5.2 | Architectural Description           | residence, Nurses buildings. Most of housing quarters. facades with balco complex a unique | 4 major buildings. C<br>residence, housing<br>the buildings have s<br>The sloping roofs of<br>nies adorned with ti<br>character. There is<br>a small landscaped | i / quarte<br>stone fa<br>f varying<br>imber ra<br>sufficie | ers and the hosp<br>çades except for<br>g scales and stor<br>ailing give the<br>nt open space ar | the<br>ne |  |  |
| 5.3 | Intrinsic                           |                                                                                            | x has a similar archi<br>modest government                                                                                                                      |                                                             |                                                                                                  |           |  |  |
| 5.4 | Value Classification                | A(arc), B(uu), G(gr                                                                        | .b)                                                                                                                                                             | Recon                                                       | nmended Grade                                                                                    | II B      |  |  |
| 6.0 | Topography                          |                                                                                            |                                                                                                                                                                 |                                                             |                                                                                                  |           |  |  |
| 6.1 | Floors                              | Not applicable                                                                             |                                                                                                                                                                 |                                                             |                                                                                                  |           |  |  |
| 7.0 | Construction                        |                                                                                            |                                                                                                                                                                 |                                                             |                                                                                                  |           |  |  |
| 7.1 | Plinth                              | Not applicable                                                                             |                                                                                                                                                                 |                                                             |                                                                                                  |           |  |  |
| 7.2 | Walls                               | Not applicable                                                                             |                                                                                                                                                                 |                                                             |                                                                                                  |           |  |  |
| 7.3 | Floor                               | Not applicable                                                                             |                                                                                                                                                                 |                                                             |                                                                                                  |           |  |  |