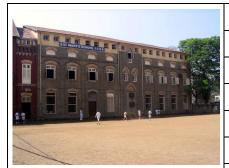

### **Nagpada Police Hospital complex**

The Nagpada Police Hospital complex, located on Sir J. J. Road at Nagpada has four major buildings. The structures are located along Sir J. J. Road, a major north- south arterial road in Mumbai. The layout of buildings, their scale and material usage along with the roofs cape give precinct a low rise and open character when seen from the road. Most of the buildings have stone façades except for the housing quarters. The sloping roofs of varying scales and stone facades with balconies adorned with timber railing give the complex a unique character. There is sufficient open space around the buildings and a small landscaped area in front.

Date: June, 2005

Record by: Ojas P, Gauri J

Review by: Neera Adarkar

Internal: As above

External: As above

Photo T-III-E:\Ward E\ Nagpada Ref.: Police Hospital complex

| 1.0 | Denomination                        |                                                                                            |                                                                                                                                                                 |                                                             |                                                                                                  |           |  |  |
|-----|-------------------------------------|--------------------------------------------------------------------------------------------|-----------------------------------------------------------------------------------------------------------------------------------------------------------------|-------------------------------------------------------------|--------------------------------------------------------------------------------------------------|-----------|--|--|
| 1.1 | Name of Premises                    | Nagpada Police H                                                                           | ospital complex                                                                                                                                                 |                                                             |                                                                                                  |           |  |  |
| 1.2 | Earlier Name                        | Not applicable                                                                             |                                                                                                                                                                 |                                                             |                                                                                                  |           |  |  |
| 1.3 | Built in                            | Late 19 <sup>th</sup> century                                                              | Extension Date (if                                                                                                                                              | f any)                                                      | Not applicable                                                                                   |           |  |  |
| 2.0 | Access                              |                                                                                            |                                                                                                                                                                 |                                                             |                                                                                                  |           |  |  |
| 2.1 | Main                                | Sofia Zubair Road                                                                          |                                                                                                                                                                 |                                                             |                                                                                                  |           |  |  |
| 2.2 | Subsidiary                          | Sir J. J. Road, Nag                                                                        | Sir J. J. Road, Nagpada                                                                                                                                         |                                                             |                                                                                                  |           |  |  |
| 3.0 | Ownership Pattern                   |                                                                                            |                                                                                                                                                                 |                                                             |                                                                                                  |           |  |  |
| 3.1 | Present                             | The Secretary of S                                                                         | State for India in Cou                                                                                                                                          | uncil                                                       |                                                                                                  |           |  |  |
| 3.2 | Past                                | Not available                                                                              |                                                                                                                                                                 |                                                             |                                                                                                  |           |  |  |
| 3.3 | Status                              | Government                                                                                 |                                                                                                                                                                 |                                                             |                                                                                                  |           |  |  |
| 4.0 | Use                                 |                                                                                            |                                                                                                                                                                 |                                                             |                                                                                                  |           |  |  |
| 4.1 | Present                             | Police Quarters, H                                                                         | Police Quarters, Hospital                                                                                                                                       |                                                             |                                                                                                  |           |  |  |
| 4.2 | Past                                | Police Quarters, H                                                                         | ospital                                                                                                                                                         |                                                             |                                                                                                  |           |  |  |
| 4.3 | Usage                               | Regular public use                                                                         | !                                                                                                                                                               |                                                             |                                                                                                  |           |  |  |
| 5.0 | Significance & Value Classification | on                                                                                         |                                                                                                                                                                 |                                                             |                                                                                                  |           |  |  |
| 5.1 | Townscape (Natural / Manmade)       |                                                                                            | er rectangular plot a which is one of the                                                                                                                       |                                                             |                                                                                                  |           |  |  |
| 5.2 | Architectural Description           | residence, Nurses buildings. Most of housing quarters. facades with balco complex a unique | 4 major buildings. C<br>residence, housing<br>the buildings have s<br>The sloping roofs of<br>nies adorned with ti<br>character. There is<br>a small landscaped | i / quarte<br>stone fa<br>f varying<br>imber ra<br>sufficie | ers and the hosp<br>çades except for<br>g scales and stor<br>ailing give the<br>nt open space ar | the<br>ne |  |  |
| 5.3 | Intrinsic                           |                                                                                            | x has a similar archi<br>modest government                                                                                                                      |                                                             |                                                                                                  |           |  |  |
| 5.4 | Value Classification                | A(arc), B(uu), G(gr                                                                        | .b)                                                                                                                                                             | Recon                                                       | nmended Grade                                                                                    | II B      |  |  |
| 6.0 | Topography                          |                                                                                            |                                                                                                                                                                 |                                                             |                                                                                                  |           |  |  |
| 6.1 | Floors                              | Not applicable                                                                             |                                                                                                                                                                 |                                                             |                                                                                                  |           |  |  |
| 7.0 | Construction                        |                                                                                            |                                                                                                                                                                 |                                                             |                                                                                                  |           |  |  |
| 7.1 | Plinth                              | Not applicable                                                                             |                                                                                                                                                                 |                                                             |                                                                                                  |           |  |  |
| 7.2 | Walls                               | Not applicable                                                                             |                                                                                                                                                                 |                                                             |                                                                                                  |           |  |  |
| 7.3 | Floor                               | Not applicable                                                                             |                                                                                                                                                                 |                                                             |                                                                                                  |           |  |  |