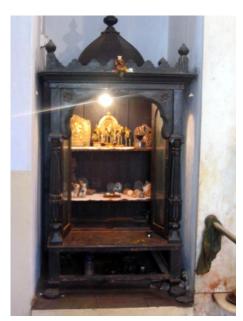

| 7.2                                                                                                 | Walls                                                                                                                                                            | Composite brick masonry walls                                                                                                                                                                                                                                                                                                                                                     |  |  |  |  |
|-----------------------------------------------------------------------------------------------------|------------------------------------------------------------------------------------------------------------------------------------------------------------------|-----------------------------------------------------------------------------------------------------------------------------------------------------------------------------------------------------------------------------------------------------------------------------------------------------------------------------------------------------------------------------------|--|--|--|--|
| 7.3                                                                                                 | Floor                                                                                                                                                            | Wooden joist floor                                                                                                                                                                                                                                                                                                                                                                |  |  |  |  |
| 7.4                                                                                                 | Stairs                                                                                                                                                           | Wooden, open well staircase with decorative railing                                                                                                                                                                                                                                                                                                                               |  |  |  |  |
| 7.5                                                                                                 | Openings                                                                                                                                                         | Rectangular wooden glazed shutter, semicircular arched fanlights                                                                                                                                                                                                                                                                                                                  |  |  |  |  |
| 7.6                                                                                                 | Roofing                                                                                                                                                          | Mangalore tiled gable roof with wooden truss                                                                                                                                                                                                                                                                                                                                      |  |  |  |  |
| 7.7                                                                                                 | Articulation                                                                                                                                                     | Five double height vertically grooved pillars in front in Victorian Gothic style with capitals supporting the high roof, Clock tower with carvings and motifs, Pilasters on the front wall.                                                                                                                                                                                       |  |  |  |  |
| 7.8                                                                                                 | Finishes                                                                                                                                                         | Plastered and painted internally and externally                                                                                                                                                                                                                                                                                                                                   |  |  |  |  |
| 7.9                                                                                                 | Interiors (Movable & Immovable)                                                                                                                                  | Massive brick piers in sanctuary, wooden panels with motifs on ceilings, ladies gallery running on three sides with decorative railings. Has an expansive prayer hall and has an exquisite Tebah and Hekhal                                                                                                                                                                       |  |  |  |  |
| 7.10                                                                                                | Compound / Fence / Gate                                                                                                                                          | Brick compound wall with plaster                                                                                                                                                                                                                                                                                                                                                  |  |  |  |  |
| 7.11                                                                                                | Curtilage / Unbuilt Space / Out<br>Buildings / Landscape                                                                                                         | Unpaved space in the backyard used for religious functions and gatherings                                                                                                                                                                                                                                                                                                         |  |  |  |  |
| 8.0                                                                                                 | Services & Utilities                                                                                                                                             |                                                                                                                                                                                                                                                                                                                                                                                   |  |  |  |  |
| 8.1                                                                                                 | Lighting                                                                                                                                                         | Natural and artificial, good natural lighting                                                                                                                                                                                                                                                                                                                                     |  |  |  |  |
| 8.2                                                                                                 | Ventilation                                                                                                                                                      | Natural and artificial, good natural ventilation                                                                                                                                                                                                                                                                                                                                  |  |  |  |  |
| 8.3                                                                                                 | Electricity                                                                                                                                                      | BEST                                                                                                                                                                                                                                                                                                                                                                              |  |  |  |  |
| 8.4                                                                                                 | Water Supply                                                                                                                                                     | MCGM                                                                                                                                                                                                                                                                                                                                                                              |  |  |  |  |
| 8.5                                                                                                 | Drainage (Plumbing and Sanitation)                                                                                                                               | MCGM                                                                                                                                                                                                                                                                                                                                                                              |  |  |  |  |
| 8.6                                                                                                 | Fire precaution                                                                                                                                                  | Not provided                                                                                                                                                                                                                                                                                                                                                                      |  |  |  |  |
| 8.7                                                                                                 | Other (HVAC / BMS / Security Systems)                                                                                                                            | Not provided                                                                                                                                                                                                                                                                                                                                                                      |  |  |  |  |
|                                                                                                     |                                                                                                                                                                  |                                                                                                                                                                                                                                                                                                                                                                                   |  |  |  |  |
| 9.0                                                                                                 | Condition                                                                                                                                                        |                                                                                                                                                                                                                                                                                                                                                                                   |  |  |  |  |
| <b>9.0</b> 9.1                                                                                      | Condition Plinth                                                                                                                                                 | Excellent (No cracks or settlement observed)                                                                                                                                                                                                                                                                                                                                      |  |  |  |  |
|                                                                                                     |                                                                                                                                                                  | Excellent (No cracks or settlement observed)  Good (Tree growth on clock tower, no cracks observed)                                                                                                                                                                                                                                                                               |  |  |  |  |
| 9.1                                                                                                 | Plinth                                                                                                                                                           | ,                                                                                                                                                                                                                                                                                                                                                                                 |  |  |  |  |
| 9.1                                                                                                 | Plinth<br>Walls                                                                                                                                                  | Good (Tree growth on clock tower, no cracks observed)                                                                                                                                                                                                                                                                                                                             |  |  |  |  |
| 9.1<br>9.2<br>9.3                                                                                   | Plinth Walls Floor                                                                                                                                               | Good (Tree growth on clock tower, no cracks observed)  Good (No deflection observed)                                                                                                                                                                                                                                                                                              |  |  |  |  |
| 9.1<br>9.2<br>9.3<br>9.4                                                                            | Plinth Walls Floor Stairs                                                                                                                                        | Good (Tree growth on clock tower, no cracks observed)  Good (No deflection observed)  Fair (Deflection observed at few places)                                                                                                                                                                                                                                                    |  |  |  |  |
| 9.1<br>9.2<br>9.3<br>9.4<br>9.5                                                                     | Plinth Walls Floor Stairs Openings                                                                                                                               | Good (Tree growth on clock tower, no cracks observed)  Good (No deflection observed)  Fair (Deflection observed at few places)  Excellent (Well maintained)                                                                                                                                                                                                                       |  |  |  |  |
| 9.1<br>9.2<br>9.3<br>9.4<br>9.5<br>9.6                                                              | Plinth Walls Floor Stairs Openings Roofing                                                                                                                       | Good (Tree growth on clock tower, no cracks observed)  Good (No deflection observed)  Fair (Deflection observed at few places)  Excellent (Well maintained)  Fair (Some wooden members need maintenance)                                                                                                                                                                          |  |  |  |  |
| 9.1<br>9.2<br>9.3<br>9.4<br>9.5<br>9.6<br>9.7                                                       | Plinth Walls Floor Stairs Openings Roofing Articulation & Finishes                                                                                               | Good (Tree growth on clock tower, no cracks observed)  Good (No deflection observed)  Fair (Deflection observed at few places)  Excellent (Well maintained)  Fair (Some wooden members need maintenance)  Excellent (Recently painted)                                                                                                                                            |  |  |  |  |
| 9.1<br>9.2<br>9.3<br>9.4<br>9.5<br>9.6<br>9.7                                                       | Plinth Walls Floor Stairs Openings Roofing Articulation & Finishes Services                                                                                      | Good (Tree growth on clock tower, no cracks observed)  Good (No deflection observed)  Fair (Deflection observed at few places)  Excellent (Well maintained)  Fair (Some wooden members need maintenance)  Excellent (Recently painted)  Good (Well maintained)                                                                                                                    |  |  |  |  |
| 9.1<br>9.2<br>9.3<br>9.4<br>9.5<br>9.6<br>9.7<br>9.8                                                | Plinth Walls Floor Stairs Openings Roofing Articulation & Finishes Services Outbuildings                                                                         | Good (Tree growth on clock tower, no cracks observed)  Good (No deflection observed)  Fair (Deflection observed at few places)  Excellent (Well maintained)  Fair (Some wooden members need maintenance)  Excellent (Recently painted)  Good (Well maintained)  Good                                                                                                              |  |  |  |  |
| 9.1<br>9.2<br>9.3<br>9.4<br>9.5<br>9.6<br>9.7<br>9.8<br>9.9<br>9.10                                 | Plinth Walls Floor Stairs Openings Roofing Articulation & Finishes Services Outbuildings Overall condition                                                       | Good (Tree growth on clock tower, no cracks observed)  Good (No deflection observed)  Fair (Deflection observed at few places)  Excellent (Well maintained)  Fair (Some wooden members need maintenance)  Excellent (Recently painted)  Good (Well maintained)  Good                                                                                                              |  |  |  |  |
| 9.1<br>9.2<br>9.3<br>9.4<br>9.5<br>9.6<br>9.7<br>9.8<br>9.9<br>9.10                                 | Plinth  Walls  Floor  Stairs  Openings  Roofing  Articulation & Finishes  Services  Outbuildings  Overall condition  Transformation                              | Good (Tree growth on clock tower, no cracks observed)  Good (No deflection observed)  Fair (Deflection observed at few places)  Excellent (Well maintained)  Fair (Some wooden members need maintenance)  Excellent (Recently painted)  Good (Well maintained)  Good  Good  Maintenance level  Good                                                                               |  |  |  |  |
| 9.1<br>9.2<br>9.3<br>9.4<br>9.5<br>9.6<br>9.7<br>9.8<br>9.9<br>9.10<br>10.0                         | Plinth Walls Floor Stairs Openings Roofing Articulation & Finishes Services Outbuildings Overall condition Transformation Form                                   | Good (Tree growth on clock tower, no cracks observed)  Good (No deflection observed)  Fair (Deflection observed at few places)  Excellent (Well maintained)  Fair (Some wooden members need maintenance)  Excellent (Recently painted)  Good (Well maintained)  Good  Maintenance level Good  No transformation                                                                   |  |  |  |  |
| 9.1<br>9.2<br>9.3<br>9.4<br>9.5<br>9.6<br>9.7<br>9.8<br>9.9<br>9.10<br>10.0<br>10.1<br>10.2         | Plinth Walls Floor Stairs Openings Roofing Articulation & Finishes Services Outbuildings Overall condition Transformation Form Structure                         | Good (Tree growth on clock tower, no cracks observed)  Good (No deflection observed)  Fair (Deflection observed at few places)  Excellent (Well maintained)  Fair (Some wooden members need maintenance)  Excellent (Recently painted)  Good (Well maintained)  Good  Good  Maintenance level  Good  No transformation  No transformation                                         |  |  |  |  |
| 9.1<br>9.2<br>9.3<br>9.4<br>9.5<br>9.6<br>9.7<br>9.8<br>9.9<br>9.10<br>10.0<br>10.1<br>10.2<br>10.3 | Plinth Walls Floor Stairs Openings Roofing Articulation & Finishes Services Outbuildings Overall condition Transformation Form Structure Articulation & Finishes | Good (Tree growth on clock tower, no cracks observed)  Good (No deflection observed)  Fair (Deflection observed at few places)  Excellent (Well maintained)  Fair (Some wooden members need maintenance)  Excellent (Recently painted)  Good (Well maintained)  Good  Good  Maintenance level  Good  No transformation  No transformation  Recently painted in indigo blue colour |  |  |  |  |