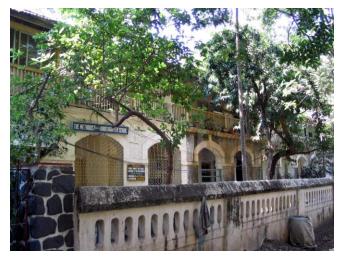

### **Nagpada Police Hospital complex**

The Nagpada Police Hospital complex, located on Sir J. J. Road at Nagpada has four major buildings. The structures are located along Sir J. J. Road, a major north- south arterial road in Mumbai. The layout of buildings, their scale and material usage along with the roofs cape give precinct a low rise and open character when seen from the road. Most of the buildings have stone façades except for the housing quarters. The sloping roofs of varying scales and stone facades with balconies adorned with timber railing give the complex a unique character. There is sufficient open space around the buildings and a small landscaped area in front.

### Buildings in the Precincts:

- 1) Doctors Residence
- 2) Nurses Residence
- 3) Residential Quarters
- 4) Hospital

Card No.: E-1

Ward (Part): E IV

**CS No.:** 1447

Plot Area: 4992.60 sq.m.

B U Area: Not available