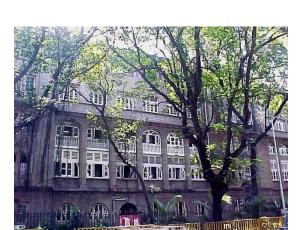

### **Nagpada Police Hospital complex**

The Nagpada Police Hospital complex, located on Sir J. J. Road at Nagpada has four major buildings. The structures are located along Sir J. J. Road, a major north- south arterial road in Mumbai. The layout of buildings, their scale and material usage along with the roofs cape give precinct a low rise and open character when seen from the road. Most of the buildings have stone façades except for the housing quarters. The sloping roofs of varying scales and stone facades with balconies adorned with timber railing give the complex a unique character. There is sufficient open space around the buildings and a small landscaped area in front.

### Buildings in the Precincts:

- 1) Doctors Residence
- 2) Nurses Residence
- 3) Residential Quarters
- 4) Hospital

Card No.: E-1

Ward (Part): E IV

**CS No.:** 1447

Plot Area: 4992.60 sq.m.

B U Area: Not available

# **Nagpada Police Hospital complex**

View of the complex from Sofia Zubair Road

View from gate on Sofia Zubair Road

Detail of Neo Gothic style equilateral point arched windows on Hospital

Nagpada Police Hospital complex, Hospital building with a stone porch