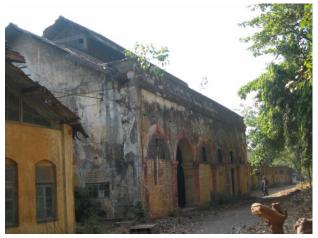

### **Nagpada Police Hospital complex**

The Nagpada Police Hospital complex, located on Sir J. J. Road at Nagpada has four major buildings. The structures are located along Sir J. J. Road, a major north- south arterial road in Mumbai. The layout of buildings, their scale and material usage along with the roofs cape give precinct a low rise and open character when seen from the road. Most of the buildings have stone façades except for the housing quarters. The sloping roofs of varying scales and stone facades with balconies adorned with timber railing give the complex a unique character. There is sufficient open space around the buildings and a small landscaped area in front.

### Buildings in the Precincts:

- 1) Doctors Residence
- 2) Nurses Residence
- 3) Residential Quarters
- 4) Hospital

Card No.: E-1

Ward (Part): E IV

**CS No.:** 1447

Plot Area: 4992.60 sq.m.

B U Area: Not available