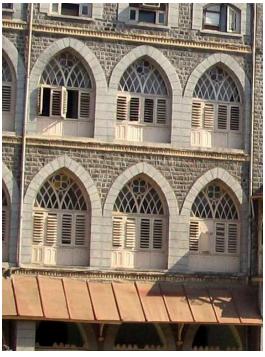

# **Nagpada Police Hospital complex**

View of the complex from Sofia Zubair Road

View from gate on Sofia Zubair Road

Detail of Neo Gothic style equilateral point arched windows on Hospital

Nagpada Police Hospital complex, Hospital building with a stone porch