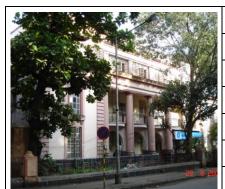

## Magen David Synagogue

Front elevation as seen from Sir J. J. Road

Rear elevation showing Tebah to house Tora, the holy book of Jews

Horizontal bands on clock tower with begining of tree growth on the tower