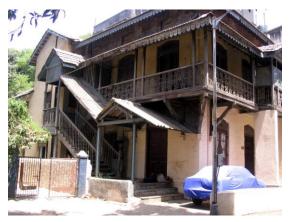

### **Nagpada Police Hospital complex**

The Nagpada Police Hospital complex, located on Sir J. J. Road at Nagpada has four major buildings. The structures are located along Sir J. J. Road, a major north- south arterial road in Mumbai. The layout of buildings, their scale and material usage along with the roofs cape give precinct a low rise and open character when seen from the road. Most of the buildings have stone façades except for the housing quarters. The sloping roofs of varying scales and stone facades with balconies adorned with timber railing give the complex a unique character. There is sufficient open space around the buildings and a small landscaped area in front.