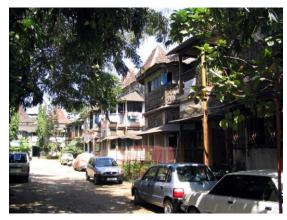

# **Nagpada Police Hospital complex**

View of the complex from Sofia Zubair Road

View from gate on Sofia Zubair Road

Detail of Neo Gothic style equilateral point arched windows on Hospital

Nagpada Police Hospital complex, Hospital building with a stone porch

Balcony detail on Doctor's residence

Front elevation of Doctor's residence

Card No.: E-2

Ward (Part): E III

**CS No.**: 246

Plot Area: Not available

B U Area: Not available

Date: June, 2005