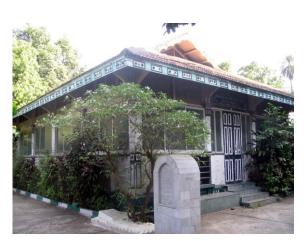

# **Nagpada Police Hospital complex**

View of the complex from Sofia Zubair Road

View from gate on Sofia Zubair Road

Detail of Neo Gothic style equilateral point arched windows on Hospital

Nagpada Police Hospital complex, Hospital building with a stone porch