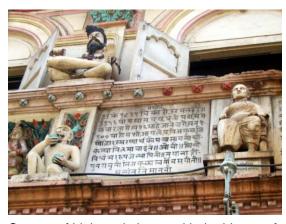

The four grand columns supporting the double height roof with Victorian Gothic character

Clock tower rising above general height and the entrance columns give verticality to structure

Detail of porch roof with name, the holy stars and inscriptions in the Hebrew script