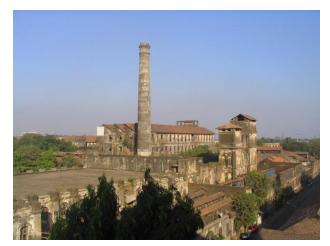

### **Nagpada Police Hospital complex**

The Nagpada Police Hospital complex, located on Sir J. J. Road at Nagpada has four major buildings. The structures are located along Sir J. J. Road, a major north- south arterial road in Mumbai. The layout of buildings, their scale and material usage along with the roofs cape give precinct a low rise and open character when seen from the road. Most of the buildings have stone façades except for the housing quarters. The sloping roofs of varying scales and stone facades with balconies adorned with timber railing give the complex a unique character. There is sufficient open space around the buildings and a small landscaped area in front.