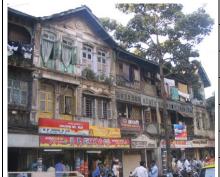

### **Nagpada Police Hospital complex**

The Nagpada Police Hospital complex, located on Sir J. J. Road at Nagpada has four major buildings. The structures are located along Sir J. J. Road, a major north- south arterial road in Mumbai. The layout of buildings, their scale and material usage along with the roofs cape give precinct a low rise and open character when seen from the road. Most of the buildings have stone façades except for the housing quarters. The sloping roofs of varying scales and stone facades with balconies adorned with timber railing give the complex a unique character. There is sufficient open space around the buildings and a small landscaped area in front.