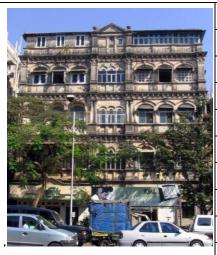

### **Nagpada Police Hospital complex**

The Nagpada Police Hospital complex, located on Sir J. J. Road at Nagpada has four major buildings. The structures are located along Sir J. J. Road, a major north- south arterial road in Mumbai. The layout of buildings, their scale and material usage along with the roofs cape give precinct a low rise and open character when seen from the road. Most of the buildings have stone façades except for the housing quarters. The sloping roofs of varying scales and stone facades with balconies adorned with timber railing give the complex a unique character. There is sufficient open space around the buildings and a small landscaped area in front.

### Buildings in the Precincts:

- 1) Doctors Residence
- 2) Nurses Residence
- 3) Residential Quarters
- 4) Hospital

Card No.: E-1

Ward (Part): E IV

**CS No.:** 1447

Plot Area: 4992.60 sq.m.

B U Area: Not available