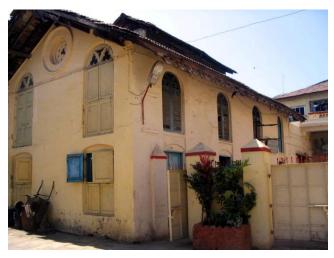

# **Nagpada Police Hospital complex**

View of the complex from Sofia Zubair Road

View from gate on Sofia Zubair Road

Detail of Neo Gothic style equilateral point arched windows on Hospital

Nagpada Police Hospital complex, Hospital building with a stone porch