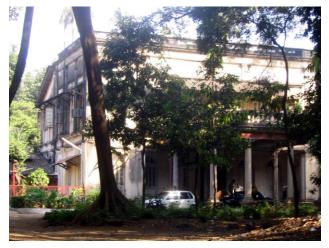

### **Nagpada Police Hospital complex**

The Nagpada Police Hospital complex, located on Sir J. J. Road at Nagpada has four major buildings. The structures are located along Sir J. J. Road, a major north- south arterial road in Mumbai. The layout of buildings, their scale and material usage along with the roofs cape give precinct a low rise and open character when seen from the road. Most of the buildings have stone façades except for the housing quarters. The sloping roofs of varying scales and stone facades with balconies adorned with timber railing give the complex a unique character. There is sufficient open space around the buildings and a small landscaped area in front.

### Buildings in the Precincts:

- 1) Doctors Residence
- 2) Nurses Residence
- 3) Residential Quarters
- 4) Hospital

Card No.: E-1

Ward (Part): E IV

**CS No.:** 1447

Plot Area: 4992.60 sq.m.

B U Area: Not available

# **Nagpada Police Hospital complex**

View of the complex from Sofia Zubair Road

View from gate on Sofia Zubair Road

Detail of Neo Gothic style equilateral point arched windows on Hospital

Nagpada Police Hospital complex, Hospital building with a stone porch