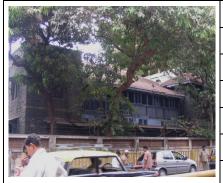

### **Nagpada Police Hospital complex**

The Nagpada Police Hospital complex, located on Sir J. J. Road at Nagpada has four major buildings. The structures are located along Sir J. J. Road, a major north- south arterial road in Mumbai. The layout of buildings, their scale and material usage along with the roofs cape give precinct a low rise and open character when seen from the road. Most of the buildings have stone façades except for the housing quarters. The sloping roofs of varying scales and stone facades with balconies adorned with timber railing give the complex a unique character. There is sufficient open space around the buildings and a small landscaped area in front.

Balcony detail on Doctor's residence

Front elevation of Doctor's residence

Card No.: E-2

Ward (Part): E III

**CS No.**: 246

Plot Area: Not available

B U Area: Not available

Date: June, 2005