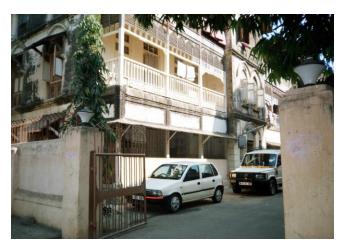

# **Nagpada Police Hospital complex**

View of the complex from Sofia Zubair Road

View from gate on Sofia Zubair Road

Detail of Neo Gothic style equilateral point arched windows on Hospital

Nagpada Police Hospital complex, Hospital building with a stone porch