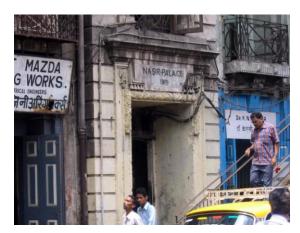

|  |  |
| 12.0 | Additional Notes / References / Documents Available      | Documents: C.S. Sheets, D.P. Sheets, Eicher City Maps-Mumbai.                                                        |  |  |

### **Pine Mansion**



Arial View from Dockyard Road station



Horizontal grooved stucco work, small orders with Corinthain capitals, triangular pediments, balustrade daorn the façade



Detail of the projecting balcony with C.I. railing



Detail of horizontal grooved stucco work and husk above semicircular arched window



Detail of corner along Nawab Tank Bridge and D'Lima Street



Curved profile along the junction of Nawab Tank Bridge and D'Lima Street



Triangular pediments above windows



Entrance to the building along Nawab Tank Bridge with old name inscription 'Nasir Palace'



Card No.: E-68

Ward (Part): EIII

CS No.: 4/1

Plot Area: 1015.82 sq.m.

**B U Area:** 5712.00 sq.m.

**Date:** June, 2005

Record by: Ojas P, Gauri J

Review by: Neera Adarkar

Internal: As above

External: As above

Photo T-III-E:\Ward E\ Khan

Ref.: Building



| <b></b> | 1                                   |