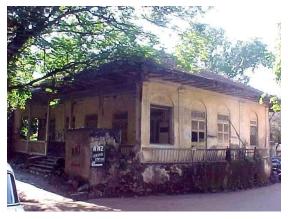

### **Nagpada Police Hospital complex**

The Nagpada Police Hospital complex, located on Sir J. J. Road at Nagpada has four major buildings. The structures are located along Sir J. J. Road, a major north- south arterial road in Mumbai. The layout of buildings, their scale and material usage along with the roofs cape give precinct a low rise and open character when seen from the road. Most of the buildings have stone façades except for the housing quarters. The sloping roofs of varying scales and stone facades with balconies adorned with timber railing give the complex a unique character. There is sufficient open space around the buildings and a small landscaped area in front.

### Buildings in the Precincts:

- 1) Doctors Residence
- 2) Nurses Residence
- 3) Residential Quarters
- 4) Hospital

Card No.: E-1

Ward (Part): E IV

**CS No.:** 1447

Plot Area: 4992.60 sq.m.

B U Area: Not available