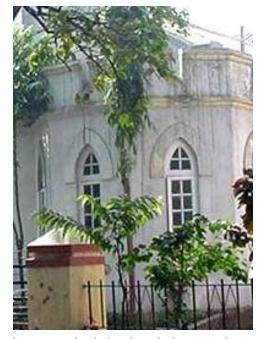

# **Nagpada Police Hospital complex**

View of the complex from Sofia Zubair Road

View from gate on Sofia Zubair Road

Detail of Neo Gothic style equilateral point arched windows on Hospital

Nagpada Police Hospital complex, Hospital building with a stone porch

Balcony detail on Doctor's residence

Front elevation of Doctor's residence

Card No.: E-2

Ward (Part): E III

**CS No.**: 246

Plot Area: Not available

B U Area: Not available

Date: June, 2005