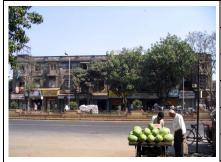

### **Nagpada Police Hospital complex**

The Nagpada Police Hospital complex, located on Sir J. J. Road at Nagpada has four major buildings. The structures are located along Sir J. J. Road, a major north- south arterial road in Mumbai. The layout of buildings, their scale and material usage along with the roofs cape give precinct a low rise and open character when seen from the road. Most of the buildings have stone façades except for the housing quarters. The sloping roofs of varying scales and stone facades with balconies adorned with timber railing give the complex a unique character. There is sufficient open space around the buildings and a small landscaped area in front.

Balcony detail on Doctor's residence

Front elevation of Doctor's residence

Card No.: E-2

Ward (Part): E III

**CS No.**: 246

Plot Area: Not available

B U Area: Not available

Date: June, 2005