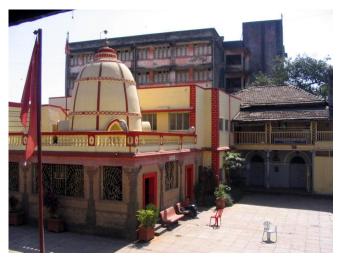

### **Nagpada Police Hospital complex**

The Nagpada Police Hospital complex, located on Sir J. J. Road at Nagpada has four major buildings. The structures are located along Sir J. J. Road, a major north- south arterial road in Mumbai. The layout of buildings, their scale and material usage along with the roofs cape give precinct a low rise and open character when seen from the road. Most of the buildings have stone façades except for the housing quarters. The sloping roofs of varying scales and stone facades with balconies adorned with timber railing give the complex a unique character. There is sufficient open space around the buildings and a small landscaped area in front.

### Buildings in the Precincts:

- 1) Doctors Residence
- 2) Nurses Residence
- 3) Residential Quarters
- 4) Hospital

Card No.: E-1

Ward (Part): E IV

**CS No.:** 1447

Plot Area: 4992.60 sq.m.

B U Area: Not available