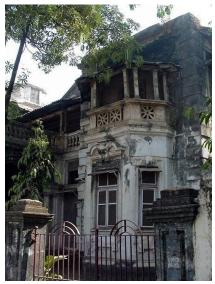

# **Nagpada Police Hospital complex**

View of the complex from Sofia Zubair Road

View from gate on Sofia Zubair Road

Detail of Neo Gothic style equilateral point arched windows on Hospital

Nagpada Police Hospital complex, Hospital building with a stone porch

Balcony detail on Doctor's residence

Front elevation of Doctor's residence

Card No.: E-2

Ward (Part): E III

**CS No.**: 246

Plot Area: Not available

B U Area: Not available

Date: June, 2005