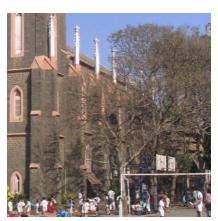

### **Nagpada Police Hospital complex**

The Nagpada Police Hospital complex, located on Sir J. J. Road at Nagpada has four major buildings. The structures are located along Sir J. J. Road, a major north- south arterial road in Mumbai. The layout of buildings, their scale and material usage along with the roofs cape give precinct a low rise and open character when seen from the road. Most of the buildings have stone façades except for the housing quarters. The sloping roofs of varying scales and stone facades with balconies adorned with timber railing give the complex a unique character. There is sufficient open space around the buildings and a small landscaped area in front.

### Buildings in the Precincts:

- 1) Doctors Residence
- 2) Nurses Residence
- 3) Residential Quarters
- 4) Hospital

Card No.: E-1

Ward (Part): E IV

**CS No.:** 1447

Plot Area: 4992.60 sq.m.

B U Area: Not available