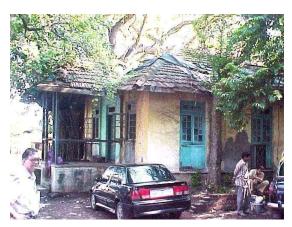

### **Nagpada Police Hospital complex**

The Nagpada Police Hospital complex, located on Sir J. J. Road at Nagpada has four major buildings. The structures are located along Sir J. J. Road, a major north- south arterial road in Mumbai. The layout of buildings, their scale and material usage along with the roofs cape give precinct a low rise and open character when seen from the road. Most of the buildings have stone façades except for the housing quarters. The sloping roofs of varying scales and stone facades with balconies adorned with timber railing give the complex a unique character. There is sufficient open space around the buildings and a small landscaped area in front.

### Buildings in the Precincts:

- 1) Doctors Residence
- 2) Nurses Residence
- 3) Residential Quarters
- 4) Hospital

Card No.: E-1

Ward (Part): E IV

**CS No.:** 1447

Plot Area: 4992.60 sq.m.

B U Area: Not available