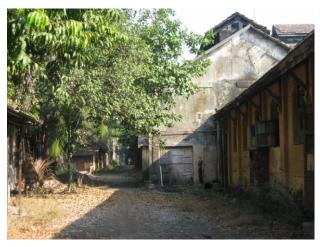

### **Nagpada Police Hospital complex**

The Nagpada Police Hospital complex, located on Sir J. J. Road at Nagpada has four major buildings. The structures are located along Sir J. J. Road, a major north- south arterial road in Mumbai. The layout of buildings, their scale and material usage along with the roofs cape give precinct a low rise and open character when seen from the road. Most of the buildings have stone façades except for the housing quarters. The sloping roofs of varying scales and stone facades with balconies adorned with timber railing give the complex a unique character. There is sufficient open space around the buildings and a small landscaped area in front.