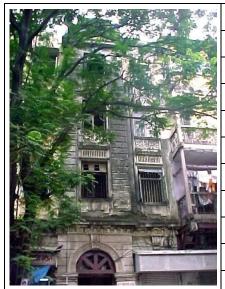

|  |  |
| 12.0 | Additional Notes / References / Documents Available      | Documents: C.S. Sheets, D.P. Sheets, Eicher City Maps-Mumbai.                                                        |  |  |

### **Pine Mansion**



Arial View from Dockyard Road station



Horizontal grooved stucco work, small orders with Corinthain capitals, triangular pediments, balustrade daorn the façade



Detail of the projecting balcony with C.I. railing



Detail of horizontal grooved stucco work and husk above semicircular arched window



Detail of corner along Nawab Tank Bridge and D'Lima Street



Curved profile along the junction of Nawab Tank Bridge and D'Lima Street



Triangular pediments above windows



Entrance to the building along Nawab Tank Bridge with old name inscription 'Nasir Palace'



Card No.: E-68

Ward (Part): EIII

CS No.: 4/1

Plot Area: 1015.82 sq.m.

**B U Area:** 5712.00 sq.m.

**Date:** June, 2005

Record by: Ojas P, Gauri J

Review by: Neera Adarkar

Internal: As above

External: As above

Photo T-III-E:\Ward E\ Khan

Ref.: Building



| <b></b> | 1                                   |                                                                                                                                                                                                                                                                                                                                                                                                                                            |