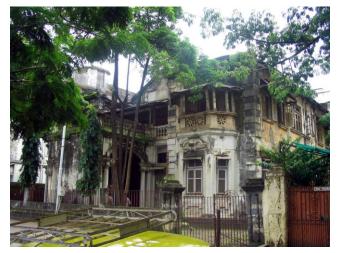

# **Nagpada Police Hospital complex**

View of the complex from Sofia Zubair Road

View from gate on Sofia Zubair Road

Detail of Neo Gothic style equilateral point arched windows on Hospital

Nagpada Police Hospital complex, Hospital building with a stone porch