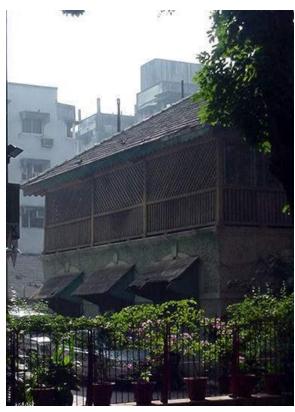

### **Nagpada Police Hospital complex**

The Nagpada Police Hospital complex, located on Sir J. J. Road at Nagpada has four major buildings. The structures are located along Sir J. J. Road, a major north- south arterial road in Mumbai. The layout of buildings, their scale and material usage along with the roofs cape give precinct a low rise and open character when seen from the road. Most of the buildings have stone façades except for the housing quarters. The sloping roofs of varying scales and stone facades with balconies adorned with timber railing give the complex a unique character. There is sufficient open space around the buildings and a small landscaped area in front.

### Buildings in the Precincts:

- 1) Doctors Residence
- 2) Nurses Residence
- 3) Residential Quarters
- 4) Hospital

Card No.: E-1

Ward (Part): E IV

**CS No.:** 1447

Plot Area: 4992.60 sq.m.

B U Area: Not available

Date: June, 2005

Record by: Ojas P, Gauri J

Review by: Neera Adarkar

Internal: As above

External: As above

Photo T-III-E:\Ward E\ Nagpada Ref.: Police Hospital complex

| 1.0 | Denomination                        |                                                                                            |                                                                                                                                                                 |                                                             |                                                                                                  |           |  |  |
|-----|-------------------------------------|--------------------------------------------------------------------------------------------|-----------------------------------------------------------------------------------------------------------------------------------------------------------------|-------------------------------------------------------------|--------------------------------------------------------------------------------------------------|-----------|--|--|
| 1.1 | Name of Premises                    | Nagpada Police H                                                                           | ospital complex                                                                                                                                                 |                                                             |                                                                                                  |           |  |  |
| 1.2 | Earlier Name                        | Not applicable                                                                             |                                                                                                                                                                 |                                                             |                                                                                                  |           |  |  |
| 1.3 | Built in                            | Late 19 <sup>th</sup> century                                                              | Extension Date (if                                                                                                                                              | f any)                                                      | Not applicable                                                                                   |           |  |  |
| 2.0 | Access                              |                                                                                            |                                                                                                                                                                 |                                                             |                                                                                                  |           |  |  |
| 2.1 | Main                                | Sofia Zubair Road                                                                          |                                                                                                                                                                 |                                                             |                                                                                                  |           |  |  |
| 2.2 | Subsidiary                          | Sir J. J. Road, Nag                                                                        | Sir J. J. Road, Nagpada                                                                                                                                         |                                                             |                                                                                                  |           |  |  |
| 3.0 | Ownership Pattern                   |                                                                                            |                                                                                                                                                                 |                                                             |                                                                                                  |           |  |  |
| 3.1 | Present                             | The Secretary of S                                                                         | State for India in Cou                                                                                                                                          | uncil                                                       |                                                                                                  |           |  |  |
| 3.2 | Past                                | Not available                                                                              |                                                                                                                                                                 |                                                             |                                                                                                  |           |  |  |
| 3.3 | Status                              | Government                                                                                 |                                                                                                                                                                 |                                                             |                                                                                                  |           |  |  |
| 4.0 | Use                                 |                                                                                            |                                                                                                                                                                 |                                                             |                                                                                                  |           |  |  |
| 4.1 | Present                             | Police Quarters, H                                                                         | Police Quarters, Hospital                                                                                                                                       |                                                             |                                                                                                  |           |  |  |
| 4.2 | Past                                | Police Quarters, H                                                                         | ospital                                                                                                                                                         |                                                             |                                                                                                  |           |  |  |
| 4.3 | Usage                               | Regular public use                                                                         | !                                                                                                                                                               |                                                             |                                                                                                  |           |  |  |
| 5.0 | Significance & Value Classification | on                                                                                         |                                                                                                                                                                 |                                                             |                                                                                                  |           |  |  |
| 5.1 | Townscape (Natural / Manmade)       |                                                                                            | er rectangular plot a which is one of the                                                                                                                       |                                                             |                                                                                                  |           |  |  |
| 5.2 | Architectural Description           | residence, Nurses buildings. Most of housing quarters. facades with balco complex a unique | 4 major buildings. C<br>residence, housing<br>the buildings have s<br>The sloping roofs of<br>nies adorned with ti<br>character. There is<br>a small landscaped | i / quarte<br>stone fa<br>f varying<br>imber ra<br>sufficie | ers and the hosp<br>çades except for<br>g scales and stor<br>ailing give the<br>nt open space ar | the<br>ne |  |  |
| 5.3 | Intrinsic                           |                                                                                            | x has a similar archi<br>modest government                                                                                                                      |                                                             |                                                                                                  |           |  |  |
| 5.4 | Value Classification                | A(arc), B(uu), G(gr                                                                        | .b)                                                                                                                                                             | Recon                                                       | nmended Grade                                                                                    | II B      |  |  |
| 6.0 | Topography                          |                                                                                            |                                                                                                                                                                 |                                                             |                                                                                                  |           |  |  |
| 6.1 | Floors                              | Not applicable                                                                             |                                                                                                                                                                 |                                                             |                                                                                                  |           |  |  |
| 7.0 | Construction                        |                                                                                            |                                                                                                                                                                 |                                                             |                                                                                                  |           |  |  |
| 7.1 | Plinth                              | Not applicable                                                                             |                                                                                                                                                                 |                                                             |                                                                                                  |           |  |  |
| 7.2 | Walls                               | Not applicable                                                                             |                                                                                                                                                                 |                                                             |                                                                                                  |           |  |  |
| 7.3 | Floor                               | Not applicable                                                                             |                                                                                                                                                                 |                                                             |                                                                                                  |           |  |  |