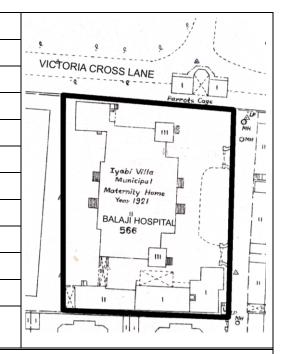

ians were under the impression that Jews will convert to Christianity and therefore they were given concessions in Christian missionary schools. This led the Jews to establish a School for their community, thus the "Jewish School" at Mazgaon was established in the year 1875 Documents: C.S. sheets, D.P. Sheets, Eicher City Maps – Mumbai. |  |



Front elevation



View along the corner



Large open space in front makes the structure visible over a distance



Detail of the windows and doors



Detail of the canopy and columns



Card No.: E-98

Ward (Part): EI&EII

**CS No.:** 566

Plot Area: 2081.95 sq.m.

B U Area: Not available

Date: June, 2005

Record by: Ojas P. Prerna C

Review by: Neera Adarkar

Internal: As above

External: As above

Photo T-III-E:\Ward E\ Balaji

Ref.: Hospital



|     |                                     | <u> </u>                                                                                                                                                |                                                                                                                                                                                                                       |                                                    |                                                                                                                                                        |                                         |
|-----|-------------------------------------|-----------------------------------------------------------------------------------------