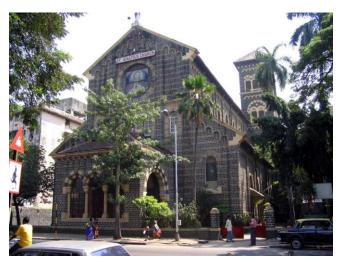

### **Nagpada Police Hospital complex**

The Nagpada Police Hospital complex, located on Sir J. J. Road at Nagpada has four major buildings. The structures are located along Sir J. J. Road, a major north- south arterial road in Mumbai. The layout of buildings, their scale and material usage along with the roofs cape give precinct a low rise and open character when seen from the road. Most of the buildings have stone façades except for the housing quarters. The sloping roofs of varying scales and stone facades with balconies adorned with timber railing give the complex a unique character. There is sufficient open space around the buildings and a small landscaped area in front.

### Buildings in the Precincts:

- 1) Doctors Residence
- 2) Nurses Residence
- 3) Residential Quarters
- 4) Hospital

Card No.: E-1

Ward (Part): E IV

**CS No.:** 1447

Plot Area: 4992.60 sq.m.

B U Area: Not available

Date: June, 2005

Record by: Ojas P, Gauri J

Review by: Neera Adarkar

Internal: As above

External: As above

Photo T-III-E:\Ward E\ Nagpada Ref.: Police Hospital complex

| 1.0 | Denomination                        |                                                                                            |                                                                                                                                                                 |                                                             |                                                                                                  |           |  |  |
|-----|-------------------------------------|--------------------------------------------------------------------------------------------|-----------------------------------------------------------------------------------------------------------------------------------------------------------------|-------------------------------------------------------------|--------------------------------------------------------------------------------------------------|-----------|--|--|
| 1.1 | Name of Premises                    | Nagpada Police H                                                                           | ospital complex                                                                                                                                                 |                                                             |                                                                                                  |           |  |  |
| 1.2 | Earlier Name                        | Not applicable                                                                             |                                                                                                                                                                 |                                                             |                                                                                                  |           |  |  |
| 1.3 | Built in                            | Late 19 <sup>th</sup> century                                                              | Extension Date (if                                                                                                                                              | f any)                                                      | Not applicable                                                                                   |           |  |  |
| 2.0 | Access                              |                                                                                            |                                                                                                                                                                 |                                                             |                                                                                                  |           |  |  |
| 2.1 | Main                                | Sofia Zubair Road                                                                          |                                                                                                                                                                 |                                                             |                                                                                                  |           |  |  |
| 2.2 | Subsidiary                          | Sir J. J. Road, Nag                                                                        | Sir J. J. Road, Nagpada                                                                                                                                         |                                                             |                                                                                                  |           |  |  |
| 3.0 | Ownership Pattern                   |                                                                                            |                                                                                                                                                                 |                                                             |                                                                                                  |           |  |  |
| 3.1 | Present                             | The Secretary of S                                                                         | State for India in Cou                                                                                                                                          | uncil                                                       |                                                                                                  |           |  |  |
| 3.2 | Past                                | Not available                                                                              |                                                                                                                                                                 |                                                             |                                                                                                  |           |  |  |
| 3.3 | Status                              | Government                                                                                 |                                                                                                                                                                 |                                                             |                                                                                                  |           |  |  |
| 4.0 | Use                                 |                                                                                            |                                                                                                                                                                 |                                                             |                                                                                                  |           |  |  |
| 4.1 | Present                             | Police Quarters, H                                                                         | Police Quarters, Hospital                                                                                                                                       |                                                             |                                                                                                  |           |  |  |
| 4.2 | Past                                | Police Quarters, H                                                                         | ospital                                                                                                                                                         |                                                             |                                                                                                  |           |  |  |
| 4.3 | Usage                               | Regular public use                                                                         | !                                                                                                                                                               |                                                             |                                                                                                  |           |  |  |
| 5.0 | Significance & Value Classification | on                                                                                         |                                                                                                                                                                 |                                                             |                                                                                                  |           |  |  |
| 5.1 | Townscape (Natural / Manmade)       |                                                                                            | er rectangular plot a which is one of the                                                                                                                       |                                                             |                                                                                                  |           |  |  |
| 5.2 | Architectural Description           | residence, Nurses buildings. Most of housing quarters. facades with balco complex a unique | 4 major buildings. C<br>residence, housing<br>the buildings have s<br>The sloping roofs of<br>nies adorned with ti<br>character. There is<br>a small landscaped | i / quarte<br>stone fa<br>f varying<br>imber ra<br>sufficie | ers and the hosp<br>çades except for<br>g scales and stor<br>ailing give the<br>nt open space ar | the<br>ne |  |  |
| 5.3 | Intrinsic                           |                                                                                            | x has a similar archi<br>modest government                                                                                                                      |                                                             |                                                                                                  |           |  |  |
| 5.4 | Value Classification                | A(arc), B(uu), G(gr                                                                        | .b)                                                                                                                                                             | Recon                                                       | nmended Grade                                                                                    | II B      |  |  |
| 6.0 | Topography                          |                                                                                            |                                                                                                                                                                 |                                                             |                                                                                                  |           |  |  |
| 6.1 | Floors                              | Not applicable                                                                             |                                                                                                                                                                 |                                                             |                                                                                                  |           |  |  |
| 7.0 | Construction                        |                                                                                            |                                                                                                                                                                 |                                                             |                                                                                                  |           |  |  |
| 7.1 | Plinth                              | Not applicable                                                                             |                                                                                                                                                                 |                                                             |                                                                                                  |           |  |  |
| 7.2 | Walls                               | Not applicable                                                                             |                                                                                                                                                                 |                                                             |                                                                                                  |           |  |  |
| 7.3 | Floor                               | Not applicable                                                                             |                                                                                                                                                                 |                                                             |                                                                                                  |           |  |  |