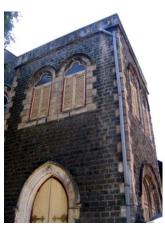

# **Nagpada Police Hospital complex**

View of the complex from Sofia Zubair Road

View from gate on Sofia Zubair Road

Detail of Neo Gothic style equilateral point arched windows on Hospital

Nagpada Police Hospital complex, Hospital building with a stone porch