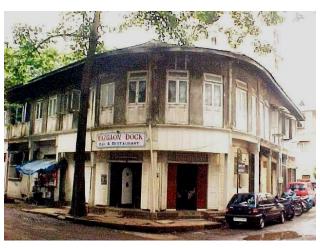

.10 | Compound / Fence / Gate                     | Not provided                                                          |  |  |  |
| 7.9  | Interiors (Movable & Immovable)             | Interiors, not of heritage value                                      |  |  |  |
| 7.8  | Finishes                                    | Internally Externally cement plastered and painted                    |  |  |  |
| 7.7  | Articulation                                | Minimal articulation on the façade                                    |  |  |  |
| 7.6  | Roofing                                     | glazed shutter  Mangalore tiled sloping roof with wooden trusses      |  |  |  |

# **Remidious Building**



View along the corner of Narsu Vithoba Nakwa Road (Muzawar Pakhadi Road) and Nawab Tank Road



Typical pre-iondustrial style façade with double windows and sloping roof along the curved corner



Straight flight wooden staircase



Detail of the load bearing wooden structural members near the staircase



View along the junction of Nawab tank Bridge and Narsu Vithoba Nakwa Road (Muzawar Pakhadi Road)



Detail of the load bearing wooden structural members on ground floor



Card No.: E-70

Ward (Part): E III

**CS No.:** 198

Plot Area: Not available

B U Area: Not available

Date: April, 2005

Record by: Ojas P, Keshav S

Review by: Neera Adarkar

Internal: As above

External: As above

Photo T-III-E:\Ward E\ Seeyup

Ref.: Koon



| 1.0 | Denomination                        |                                                                                      |