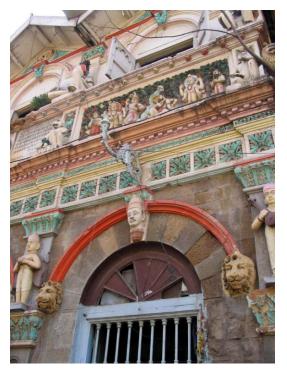

The four grand columns supporting the double height roof with Victorian Gothic character

Clock tower rising above general height and the entrance columns give verticality to structure

Detail of porch roof with name, the holy stars and inscriptions in the Hebrew script