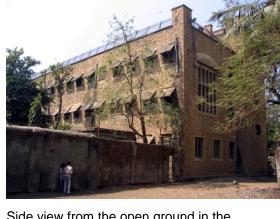

### **Nagpada Police Hospital complex**

The Nagpada Police Hospital complex, located on Sir J. J. Road at Nagpada has four major buildings. The structures are located along Sir J. J. Road, a major north- south arterial road in Mumbai. The layout of buildings, their scale and material usage along with the roofs cape give precinct a low rise and open character when seen from the road. Most of the buildings have stone façades except for the housing quarters. The sloping roofs of varying scales and stone facades with balconies adorned with timber railing give the complex a unique character. There is sufficient open space around the buildings and a small landscaped area in front.

# **Nagpada Police Hospital complex**

View of the complex from Sofia Zubair Road

View from gate on Sofia Zubair Road

Detail of Neo Gothic style equilateral point arched windows on Hospital

Nagpada Police Hospital complex, Hospital building with a stone porch