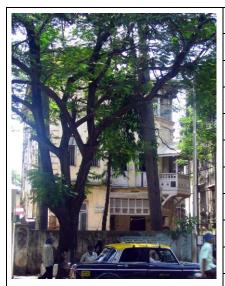

### **Nagpada Police Hospital complex**

The Nagpada Police Hospital complex, located on Sir J. J. Road at Nagpada has four major buildings. The structures are located along Sir J. J. Road, a major north- south arterial road in Mumbai. The layout of buildings, their scale and material usage along with the roofs cape give precinct a low rise and open character when seen from the road. Most of the buildings have stone façades except for the housing quarters. The sloping roofs of varying scales and stone facades with balconies adorned with timber railing give the complex a unique character. There is sufficient open space around the buildings and a small landscaped area in front.

### Buildings in the Precincts:

- 1) Doctors Residence
- 2) Nurses Residence
- 3) Residential Quarters
- 4) Hospital

Card No.: E-1

Ward (Part): E IV

**CS No.:** 1447

Plot Area: 4992.60 sq.m.

B U Area: Not available