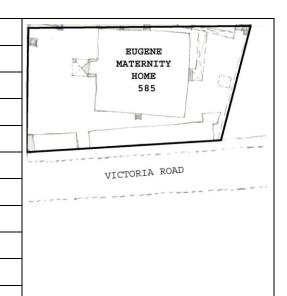

extended part of Jijamata                                                                         |  |  |
| 11.0 | DP Remarks / Perceived Threats                           |                                                                                                                                                     |  |  |

## Warden Bungalow



View of the structure from front open space



Detail of the decorative wooden chajja, now broken



Internal view showing arched opening and wooden members in the ceiling



Card No.: E-101

Ward (Part): E II

**CS No.:** 585

Plot Area: 3083.17 sq.m.

B U Area: Not available

Date: February, 2005

Record by: Ojas P, Anup S

Review by: Neera Adarkar

Internal: As above

External: As above

Photo T-III-E:\Ward E\ Eugene

Ref.: Maternity Home



| 1.0 | Denomination                        |                                                                                                                                                                                                                                                                                                                                                                                                                                                                                                                                                                                                   |                        |           |                |     |
|-----|-------------------------------------|-------------------------------------------------------------------