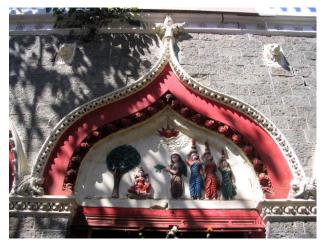

### **Nagpada Police Hospital complex**

The Nagpada Police Hospital complex, located on Sir J. J. Road at Nagpada has four major buildings. The structures are located along Sir J. J. Road, a major north- south arterial road in Mumbai. The layout of buildings, their scale and material usage along with the roofs cape give precinct a low rise and open character when seen from the road. Most of the buildings have stone façades except for the housing quarters. The sloping roofs of varying scales and stone facades with balconies adorned with timber railing give the complex a unique character. There is sufficient open space around the buildings and a small landscaped area in front.

### Buildings in the Precincts:

- 1) Doctors Residence
- 2) Nurses Residence
- 3) Residential Quarters
- 4) Hospital

Card No.: E-1

Ward (Part): E IV

**CS No.:** 1447

Plot Area: 4992.60 sq.m.

B U Area: Not available

Date: June, 2005

Record by: Ojas P, Gauri J

Review by: Neera Adarkar

Internal: As above

External: As above

Photo T-III-E:\Ward E\ Nagpada Ref.: Police Hospital complex

| 1.0 | Denomination                        |                                                                                            |                                                                                                                                                                 |                                                             |                                                                                                  |           |  |  |
|-----|-------------------------------------|--------------------------------------------------------------------------------------------|-----------------------------------------------------------------------------------------------------------------------------------------------------------------|-------------------------------------------------------------|--------------------------------------------------------------------------------------------------|-----------|--|--|
| 1.1 | Name of Premises                    | Nagpada Police H                                                                           | ospital complex                                                                                                                                                 |                                                             |                                                                                                  |           |  |  |
| 1.2 | Earlier Name                        | Not applicable                                                                             |                                                                                                                                                                 |                                                             |                                                                                                  |           |  |  |
| 1.3 | Built in                            | Late 19 <sup>th</sup> century                                                              | Extension Date (if                                                                                                                                              | f any)                                                      | Not applicable                                                                                   |           |  |  |
| 2.0 | Access                              |                                                                                            |                                                                                                                                                                 |                                                             |                                                                                                  |           |  |  |
| 2.1 | Main                                | Sofia Zubair Road                                                                          |                                                                                                                                                                 |                                                             |                                                                                                  |           |  |  |
| 2.2 | Subsidiary                          | Sir J. J. Road, Nag                                                                        | Sir J. J. Road, Nagpada                                                                                                                                         |                                                             |                                                                                                  |           |  |  |
| 3.0 | Ownership Pattern                   |                                                                                            |                                                                                                                                                                 |                                                             |                                                                                                  |           |  |  |
| 3.1 | Present                             | The Secretary of S                                                                         | State for India in Cou                                                                                                                                          | uncil                                                       |                                                                                                  |           |  |  |
| 3.2 | Past                                | Not available                                                                              |                                                                                                                                                                 |                                                             |                                                                                                  |           |  |  |
| 3.3 | Status                              | Government                                                                                 |                                                                                                                                                                 |                                                             |                                                                                                  |           |  |  |
| 4.0 | Use                                 |                                                                                            |                                                                                                                                                                 |                                                             |                                                                                                  |           |  |  |
| 4.1 | Present                             | Police Quarters, H                                                                         | Police Quarters, Hospital                                                                                                                                       |                                                             |                                                                                                  |           |  |  |
| 4.2 | Past                                | Police Quarters, H                                                                         | ospital                                                                                                                                                         |                                                             |                                                                                                  |           |  |  |
| 4.3 | Usage                               | Regular public use                                                                         | !                                                                                                                                                               |                                                             |                                                                                                  |           |  |  |
| 5.0 | Significance & Value Classification | on                                                                                         |                                                                                                                                                                 |                                                             |                                                                                                  |           |  |  |
| 5.1 | Townscape (Natural / Manmade)       |                                                                                            | er rectangular plot a which is one of the                                                                                                                       |                                                             |                                                                                                  |           |  |  |
| 5.2 | Architectural Description           | residence, Nurses buildings. Most of housing quarters. facades with balco complex a unique | 4 major buildings. C<br>residence, housing<br>the buildings have s<br>The sloping roofs of<br>nies adorned with ti<br>character. There is<br>a small landscaped | i / quarte<br>stone fa<br>f varying<br>imber ra<br>sufficie | ers and the hosp<br>çades except for<br>g scales and stor<br>ailing give the<br>nt open space ar | the<br>ne |  |  |
| 5.3 | Intrinsic                           |                                                                                            | x has a similar archi<br>modest government                                                                                                                      |                                                             |                                                                                                  |           |  |  |
| 5.4 | Value Classification                | A(arc), B(uu), G(gr                                                                        | .b)                                                                                                                                                             | Recon                                                       | nmended Grade                                                                                    | II B      |  |  |
| 6.0 | Topography                          |                                                                                            |                                                                                                                                                                 |                                                             |                                                                                                  |           |  |  |
| 6.1 | Floors                              | Not applicable                                                                             |                                                                                                                                                                 |                                                             |                                                                                                  |           |  |  |
| 7.0 | Construction                        |                                                                                            |                                                                                                                                                                 |                                                             |                                                                                                  |           |  |  |
| 7.1 | Plinth                              | Not applicable                                                                             |                                                                                                                                                                 |                                                             |                                                                                                  |           |  |  |
| 7.2 | Walls                               | Not applicable                                                                             |                                                                                                                                                                 |                                                             |                                                                                                  |           |  |  |
| 7.3 | Floor                               | Not applicable                                                                             |                                                                                                                                                                 |                                                             |                                                                                                  |           |  |  |