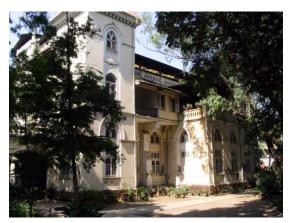

# **Nagpada Police Hospital complex**

View of the complex from Sofia Zubair Road

View from gate on Sofia Zubair Road

Detail of Neo Gothic style equilateral point arched windows on Hospital

Nagpada Police Hospital complex, Hospital building with a stone porch