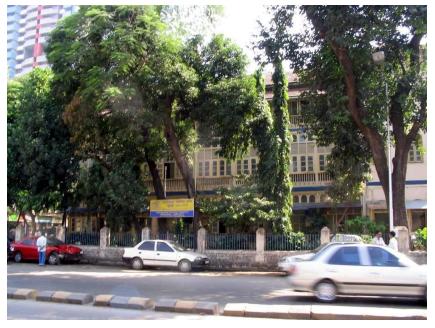

### **Nagpada Police Hospital complex**

The Nagpada Police Hospital complex, located on Sir J. J. Road at Nagpada has four major buildings. The structures are located along Sir J. J. Road, a major north- south arterial road in Mumbai. The layout of buildings, their scale and material usage along with the roofs cape give precinct a low rise and open character when seen from the road. Most of the buildings have stone façades except for the housing quarters. The sloping roofs of varying scales and stone facades with balconies adorned with timber railing give the complex a unique character. There is sufficient open space around the buildings and a small landscaped area in front.

Balcony detail on Doctor's residence

Front elevation of Doctor's residence

Card No.: E-2

Ward (Part): E III

**CS No.**: 246

Plot Area: Not available

B U Area: Not available

Date: June, 2005