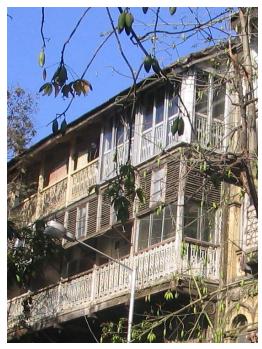

|  |  |  |
| 11.0 | DP Remarks / Perceived Threats                           | None                                                                                                                                                                        |  |  |  |
| 12.0 | Additional Notes / References / Documents Available      | Documents: C.S. Sheets, D.P. Sheets, Eicher City Maps-Mumbai.                                                                                                               |  |  |  |

# **Hormuz Building**



View of Hormuz building facing Sussex Road (Dadoji Konddev Marg)





Part front elevation showing central bay and the side bays with projecting balconies



Detail of projecting balcony with carved cast iron railing



**Card No.:** E-108

Ward (Part): E III

**CS No.**: 693

**Plot Area:** 640.47 sq.m.

**B U Area:** 2055.0 sq.m.

**Date:** June, 2005

Record by: Ojas P, Madhura W

Review by: Neera Adarkar

Internal: As above

External: As above

Photo T-III-E:\Ward E\ Nomani

Ref.: Manzil



E Ward

| 1.0 | 0 Denomination                      |