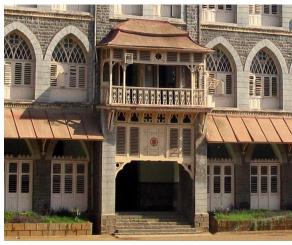

# **Nagpada Police Hospital complex**

View of the complex from Sofia Zubair Road

View from gate on Sofia Zubair Road

Detail of Neo Gothic style equilateral point arched windows on Hospital

Nagpada Police Hospital complex, Hospital building with a stone porch

Balcony detail on Doctor's residence

Front elevation of Doctor's residence

Card No.: E-2

Ward (Part): E III

**CS No.**: 246

Plot Area: Not available

B U Area: Not available

Date: June, 2005