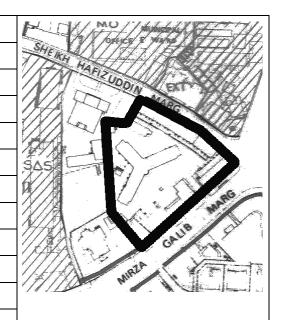

### **Nagpada Police Hospital complex**

The Nagpada Police Hospital complex, located on Sir J. J. Road at Nagpada has four major buildings. The structures are located along Sir J. J. Road, a major north- south arterial road in Mumbai. The layout of buildings, their scale and material usage along with the roofs cape give precinct a low rise and open character when seen from the road. Most of the buildings have stone façades except for the housing quarters. The sloping roofs of varying scales and stone facades with balconies adorned with timber railing give the complex a unique character. There is sufficient open space around the buildings and a small landscaped area in front.

### Buildings in the Precincts:

- 1) Doctors Residence
- 2) Nurses Residence
- 3) Residential Quarters
- 4) Hospital

Card No.: E-1

Ward (Part): E IV

**CS No.:** 1447

Plot Area: 4992.60 sq.m.

B U Area: Not available