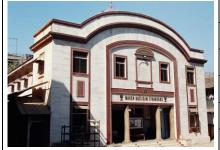

Record by: Ojas P, Keshav S

Review by: Neera Adarkar

Internal: As above

External: As above

Photo T-III-E:\Ward E\ Magen Ref.: David Synagogue

| 1.0 | Denomination                       |                                                                                                                                                                                                                                                                                                                                                                                                                                                                                                                                 |  |  |  |  |  |
|-----|------------------------------------|---------------------------------------------------------------------------------------------------------------------------------------------------------------------------------------------------------------------------------------------------------------------------------------------------------------------------------------------------------------------------------------------------------------------------------------------------------------------------------------------------------------------------------|--|--|--|--|--|
| 1.1 | Name of Premises                   | Magen David Synagogue                                                                                                                                                                                                                                                                                                                                                                                                                                                                                                           |  |  |  |  |  |
| 1.2 | Earlier Name                       | Not applicable                                                                                                                                                                                                                                                                                                                                                                                                                                                                                                                  |  |  |  |  |  |
| 1.3 | Built in                           | 1861 Extension Date (if any) 1910                                                                                                                                                                                                                                                                                                                                                                                                                                                                                               |  |  |  |  |  |
| 2.0 | Access                             |                                                                                                                                                                                                                                                                                                                                                                                                                                                                                                                                 |  |  |  |  |  |
| 2.1 | Main                               | Sir J. J. Road, Byculla                                                                                                                                                                                                                                                                                                                                                                                                                                                                                                         |  |  |  |  |  |
| 2.2 | Subsidiary                         | Not applicable                                                                                                                                                                                                                                                                                                                                                                                                                                                                                                                  |  |  |  |  |  |
| 3.0 | Ownership Pattern                  |                                                                                                                                                                                                                                                                                                                                                                                                                                                                                                                                 |  |  |  |  |  |
| 3.1 | Present                            | Trusties of Sir Jacob Sassoon Charity Trust                                                                                                                                                                                                                                                                                                                                                                                                                                                                                     |  |  |  |  |  |
| 3.2 | Past                               | Not available                                                                                                                                                                                                                                                                                                                                                                                                                                                                                                                   |  |  |  |  |  |
| 3.3 | Status                             | Trust                                                                                                                                                                                                                                                                                                                                                                                                                                                                                                                           |  |  |  |  |  |
| 4.0 | Use                                |                                                                                                                                                                                                                                                                                                                                                                                                                                                                                                                                 |  |  |  |  |  |
| 4.1 | Present                            | Religious, place of worship                                                                                                                                                                                                                                                                                                                                                                                                                                                                                                     |  |  |  |  |  |
| 4.2 | Past                               | Religious, place of worship                                                                                                                                                                                                                                                                                                                                                                                                                                                                                                     |  |  |  |  |  |
| 4.3 | Usage                              | Regular religious use                                                                                                                                                                                                                                                                                                                                                                                                                                                                                                           |  |  |  |  |  |
| 5.0 | Significance & Value Classificatio | n                                                                                                                                                                                                                                                                                                                                                                                                                                                                                                                               |  |  |  |  |  |
| 5.1 | Townscape (Natural / Manmade)      | Located on large plot of Sir J. J. Road, which is one of the major North-South arterial roads. Laid back from the road by 20 meters. Grand scale structure prominently visible due to its tall imposing clock tower.                                                                                                                                                                                                                                                                                                            |  |  |  |  |  |
| 5.2 | Architectural Description          | The structure is set back 20 meters from the road receding form from ground upwards. The synagogue exhibits Victorian Gothic character with its tall and imposing clock tower and has a ladies gallery, which runs, along three sides of the sanctuary. The timber truss shaped gable roof with Mangalore tiles is supported on massive brick piers located in the sanctuary space. Timber panels with geometric motifs cover the ceilings. Large open space in the backyard which is used for functions and social gatherings. |  |  |  |  |  |
| 5.3 | Intrinsic                          | One of the very old and important synagogues of the demographically declining community of Baghdadi Jews. The synagogue belonging to the Baghdadi Jew community was built by the Sassoon family. The extension to the synagogue was done in 1910 by Sir Jacob Sassoon.                                                                                                                                                                                                                                                          |  |  |  |  |  |
| 5.4 | Value Classification               | A(arc), A(his), A(cul), B(per), B(uu), C(seh), D(bio), E, F                                                                                                                                                                                                                                                                                                                                                                                                                                                                     |  |  |  |  |  |
| 6.0 | Topography                         |                                                                                                                                                                                                                                                                                                                                                                                                                                                                                                                                 |  |  |  |  |  |
| 6.1 | Floors                             | G + 1                                                                                                                                                                                                                                                                                                                                                                                                                                                                                                                           |  |  |  |  |  |
| 7.0 | Construction                       |                                                                                                                                                                                                                                                                                                                                                                                                                                                                                                                                 |  |  |  |  |  |
|     | •                                  | Black Basalt stone coursed masonry plinth                                                                                                                                                                                                                                                                                                                                                                                                                                                                                       |  |  |  |  |  |

## Magen David Synagogue

Front elevation as seen from Sir J. J. Road

Rear elevation showing Tebah to house Tora, the holy book of Jews

Horizontal bands on clock tower with begining of tree growth on the tower