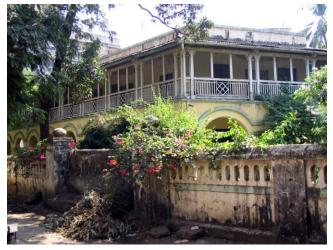

|       |  |
| 12.0 | Additional Notes / References / Documents Available      | History: The plots in the neighbourhood of Agripada were laid out during the late 19 <sup>th</sup> century along with the network of roads planned in such a way that all the squarish plots faced triangular open spaces. These open spaces varied in size at various locations. The plots were mainly occupied by the residential lavish bungalows, religious buildings, buildings for social and community welfare. All these structures were either ground floor or G + 1 constructions.  Documents: C.S. Sheets, D.P. Sheets, Eicher City Maps-Mumbai. |                                                                                             |       |  |

### **Bishop House**



View along the junction of Meghraj Sethi Marg (Souter Street) and Y.M.C.A. Road (Club Back Road)



Part façade hidden behind the densly planted trees along Y.M.C.A. Road (Club Back Road)



Detail of semicircular arch of verandah on ground floor and balcony with plain railing and wwoden posts



Verandah running all around with arcade on ground floor give openness to façade



Detail of the balcony as seen from Y.M.C.A. Road (Club Back Road)



Card No.: E-46

Ward (Part): E Ⅳ

**CS No.**: 1643

Plot Area: 1377.10 sq.m.

**B U Area:** Not available

Date: June, 2005

Record by: Ojas P, Madhura W

Review by: Neera Adarkar

Internal: As above

External: As above

Photo T-III-E:\Ward E\ The Ref.: Methodist Kindergarten

School



|     |                                   | SC11001