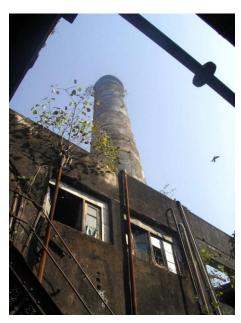

The four grand columns supporting the double height roof with Victorian Gothic character

Clock tower rising above general height and the entrance columns give verticality to structure

Detail of porch roof with name, the holy stars and inscriptions in the Hebrew script