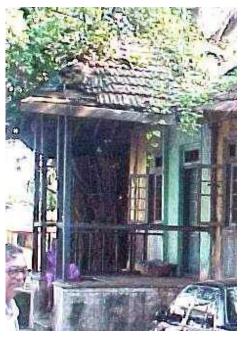

# **Nagpada Police Hospital complex**

View of the complex from Sofia Zubair Road

View from gate on Sofia Zubair Road

Detail of Neo Gothic style equilateral point arched windows on Hospital

Nagpada Police Hospital complex, Hospital building with a stone porch

Balcony detail on Doctor's residence

Front elevation of Doctor's residence

Card No.: E-2

Ward (Part): E III

**CS No.**: 246

Plot Area: Not available

B U Area: Not available

Date: June, 2005