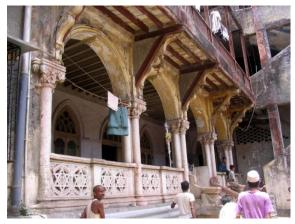

# **Nagpada Police Hospital complex**

View of the complex from Sofia Zubair Road

View from gate on Sofia Zubair Road

Detail of Neo Gothic style equilateral point arched windows on Hospital

Nagpada Police Hospital complex, Hospital building with a stone porch

Balcony detail on Doctor's residence

Front elevation of Doctor's residence

Card No.: E-2

Ward (Part): E III

**CS No.**: 246

Plot Area: Not available

B U Area: Not available

Date: June, 2005