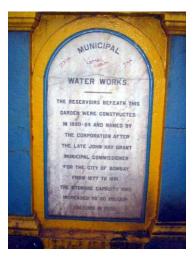

### **Nagpada Police Hospital complex**

The Nagpada Police Hospital complex, located on Sir J. J. Road at Nagpada has four major buildings. The structures are located along Sir J. J. Road, a major north- south arterial road in Mumbai. The layout of buildings, their scale and material usage along with the roofs cape give precinct a low rise and open character when seen from the road. Most of the buildings have stone façades except for the housing quarters. The sloping roofs of varying scales and stone facades with balconies adorned with timber railing give the complex a unique character. There is sufficient open space around the buildings and a small landscaped area in front.