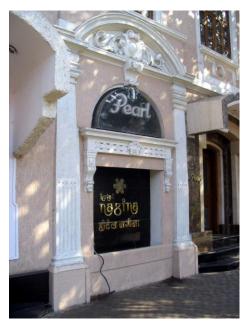

|  |  |  |
| 7.7  | Articulation                                             | Carvings, motifs, curved cornice bands, pilasters pediments, brackets, ornamental key stone    |  |  |  |
| 7.6  | Roofing                                                  | Flat roof with terrace                                                                         |  |  |  |
| 7.5  | Openings                                                 | Rectangular fully glazed, wooden shuttered windows with arched and triangular pediments        |  |  |  |
| 7.4  | Stairs                                                   | Wooden open well staircase with Granite treads added on top with wooden balusters and handrail |  |  |  |

#### **Pearl Hotel**



Front elevation from Dr. Babasaheb Ambedkar Road



Semicircular pediment with pilasters and Corinthian capitals on ground floor



Detail of wooden staircase with ornate balusters and railing

Right side elevation not visible due to proximity of adjoining structures



Composition achieved by Semicircular pediments, pilasters, balconies, balustrade on terrace



Detail of the semicircular pediment on the corner bay above pilasters with Corinthian capitals



Marble cladding on the existing wooden staircase increase the dead load on staircase



Card No.: E-13

Ward (Part): EII

**CS No.**: 797

Plot Area: 2153.02 sq.m.

**B U Area:** 4254.12 sq.m.

**Date:** June, 2005

Record by: Ojas P, Gauri J

Review by: Neera Adarkar

Internal: As above

External: As above

Photo T-III-E:\Ward E\ Shree Ref.: Mammabai High School



| 1.0 | Denominat