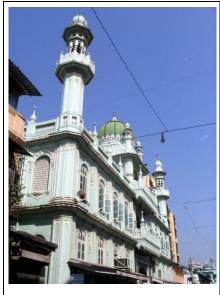

### **Nagpada Police Hospital complex**

The Nagpada Police Hospital complex, located on Sir J. J. Road at Nagpada has four major buildings. The structures are located along Sir J. J. Road, a major north- south arterial road in Mumbai. The layout of buildings, their scale and material usage along with the roofs cape give precinct a low rise and open character when seen from the road. Most of the buildings have stone façades except for the housing quarters. The sloping roofs of varying scales and stone facades with balconies adorned with timber railing give the complex a unique character. There is sufficient open space around the buildings and a small landscaped area in front.

### Buildings in the Precincts:

- 1) Doctors Residence
- 2) Nurses Residence
- 3) Residential Quarters
- 4) Hospital

Card No.: E-1

Ward (Part): E IV

**CS No.:** 1447

Plot Area: 4992.60 sq.m.

B U Area: Not available