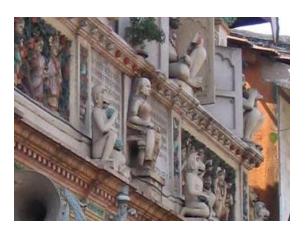

Record by: Ojas P, Keshav S

Review by: Neera Adarkar

Internal: As above

External: As above

Photo T-III-E:\Ward E\ Magen Ref.: David Synagogue

| 1.0 | Denomination                       |                                                                                                                                                                                                                                                                                                                                                                                                                                                                                                                                 |  |  |  |  |  |
|-----|------------------------------------|---------------------------------------------------------------------------------------------------------------------------------------------------------------------------------------------------------------------------------------------------------------------------------------------------------------------------------------------------------------------------------------------------------------------------------------------------------------------------------------------------------------------------------|--|--|--|--|--|
| 1.1 | Name of Premises                   | Magen David Synagogue                                                                                                                                                                                                                                                                                                                                                                                                                                                                                                           |  |  |  |  |  |
| 1.2 | Earlier Name                       | Not applicable                                                                                                                                                                                                                                                                                                                                                                                                                                                                                                                  |  |  |  |  |  |
| 1.3 | Built in                           | 1861 Extension Date (if any) 1910                                                                                                                                                                                                                                                                                                                                                                                                                                                                                               |  |  |  |  |  |
| 2.0 | Access                             |                                                                                                                                                                                                                                                                                                                                                                                                                                                                                                                                 |  |  |  |  |  |
| 2.1 | Main                               | Sir J. J. Road, Byculla                                                                                                                                                                                                                                                                                                                                                                                                                                                                                                         |  |  |  |  |  |
| 2.2 | Subsidiary                         | Not applicable                                                                                                                                                                                                                                                                                                                                                                                                                                                                                                                  |  |  |  |  |  |
| 3.0 | Ownership Pattern                  |                                                                                                                                                                                                                                                                                                                                                                                                                                                                                                                                 |  |  |  |  |  |
| 3.1 | Present                            | Trusties of Sir Jacob Sassoon Charity Trust                                                                                                                                                                                                                                                                                                                                                                                                                                                                                     |  |  |  |  |  |
| 3.2 | Past                               | Not available                                                                                                                                                                                                                                                                                                                                                                                                                                                                                                                   |  |  |  |  |  |
| 3.3 | Status                             | Trust                                                                                                                                                                                                                                                                                                                                                                                                                                                                                                                           |  |  |  |  |  |
| 4.0 | Use                                |                                                                                                                                                                                                                                                                                                                                                                                                                                                                                                                                 |  |  |  |  |  |
| 4.1 | Present                            | Religious, place of worship                                                                                                                                                                                                                                                                                                                                                                                                                                                                                                     |  |  |  |  |  |
| 4.2 | Past                               | Religious, place of worship                                                                                                                                                                                                                                                                                                                                                                                                                                                                                                     |  |  |  |  |  |
| 4.3 | Usage                              | Regular religious use                                                                                                                                                                                                                                                                                                                                                                                                                                                                                                           |  |  |  |  |  |
| 5.0 | Significance & Value Classificatio | n                                                                                                                                                                                                                                                                                                                                                                                                                                                                                                                               |  |  |  |  |  |
| 5.1 | Townscape (Natural / Manmade)      | Located on large plot of Sir J. J. Road, which is one of the major North-South arterial roads. Laid back from the road by 20 meters. Grand scale structure prominently visible due to its tall imposing clock tower.                                                                                                                                                                                                                                                                                                            |  |  |  |  |  |
| 5.2 | Architectural Description          | The structure is set back 20 meters from the road receding form from ground upwards. The synagogue exhibits Victorian Gothic character with its tall and imposing clock tower and has a ladies gallery, which runs, along three sides of the sanctuary. The timber truss shaped gable roof with Mangalore tiles is supported on massive brick piers located in the sanctuary space. Timber panels with geometric motifs cover the ceilings. Large open space in the backyard which is used for functions and social gatherings. |  |  |  |  |  |
| 5.3 | Intrinsic                          | One of the very old and important synagogues of the demographically declining community of Baghdadi Jews. The synagogue belonging to the Baghdadi Jew community was built by the Sassoon family. The extension to the synagogue was done in 1910 by Sir Jacob Sassoon.                                                                                                                                                                                                                                                          |  |  |  |  |  |
| 5.4 | Value Classification               | A(arc), A(his), A(cul), B(per), B(uu), C(seh), D(bio), E, F                                                                                                                                                                                                                                                                                                                                                                                                                                                                     |  |  |  |  |  |
| 6.0 | Topography                         |                                                                                                                                                                                                                                                                                                                                                                                                                                                                                                                                 |  |  |  |  |  |
| 6.1 | Floors                             | G + 1                                                                                                                                                                                                                                                                                                                                                                                                                                                                                                                           |  |  |  |  |  |
| 7.0 | Construction                       |                                                                                                                                                                                                                                                                                                                                                                                                                                                                                                                                 |  |  |  |  |  |
|     | •                                  | Black Basalt stone coursed masonry plinth                                                                                                                                                                                                                                                                                                                                                                                                                                                                                       |  |  |  |  |  |

| 7.2                                                                                                 | Walls                                                                                                                                                            | Composite brick masonry walls                                                                                                                                                                                                                                                                                                                                                     |  |  |  |  |
|-----------------------------------------------------------------------------------------------------|------------------------------------------------------------------------------------------------------------------------------------------------------------------|-----------------------------------------------------------------------------------------------------------------------------------------------------------------------------------------------------------------------------------------------------------------------------------------------------------------------------------------------------------------------------------|--|--|--|--|
| 7.3                                                                                                 | Floor                                                                                                                                                            | Wooden joist floor                                                                                                                                                                                                                                                                                                                                                                |  |  |  |  |
| 7.4                                                                                                 | Stairs                                                                                                                                                           | Wooden, open well staircase with decorative railing                                                                                                                                                                                                                                                                                                                               |  |  |  |  |
| 7.5                                                                                                 | Openings                                                                                                                                                         | Rectangular wooden glazed shutter, semicircular arched fanlights                                                                                                                                                                                                                                                                                                                  |  |  |  |  |
| 7.6                                                                                                 | Roofing                                                                                                                                                          | Mangalore tiled gable roof with wooden truss                                                                                                                                                                                                                                                                                                                                      |  |  |  |  |
| 7.7                                                                                                 | Articulation                                                                                                                                                     | Five double height vertically grooved pillars in front in Victorian Gothic style with capitals supporting the high roof, Clock tower with carvings and motifs, Pilasters on the front wall.                                                                                                                                                                                       |  |  |  |  |
| 7.8                                                                                                 | Finishes                                                                                                                                                         | Plastered and painted internally and externally                                                                                                                                                                                                                                                                                                                                   |  |  |  |  |
| 7.9                                                                                                 | Interiors (Movable & Immovable)                                                                                                                                  | Massive brick piers in sanctuary, wooden panels with motifs on ceilings, ladies gallery running on three sides with decorative railings. Has an expansive prayer hall and has an exquisite Tebah and Hekhal                                                                                                                                                                       |  |  |  |  |
| 7.10                                                                                                | Compound / Fence / Gate                                                                                                                                          | Brick compound wall with plaster                                                                                                                                                                                                                                                                                                                                                  |  |  |  |  |
| 7.11                                                                                                | Curtilage / Unbuilt Space / Out<br>Buildings / Landscape                                                                                                         | Unpaved space in the backyard used for religious functions and gatherings                                                                                                                                                                                                                                                                                                         |  |  |  |  |
| 8.0                                                                                                 | Services & Utilities                                                                                                                                             |                                                                                                                                                                                                                                                                                                                                                                                   |  |  |  |  |
| 8.1                                                                                                 | Lighting                                                                                                                                                         | Natural and artificial, good natural lighting                                                                                                                                                                                                                                                                                                                                     |  |  |  |  |
| 8.2                                                                                                 | Ventilation                                                                                                                                                      | Natural and artificial, good natural ventilation                                                                                                                                                                                                                                                                                                                                  |  |  |  |  |
| 8.3                                                                                                 | Electricity                                                                                                                                                      | BEST                                                                                                                                                                                                                                                                                                                                                                              |  |  |  |  |
| 8.4                                                                                                 | Water Supply                                                                                                                                                     | MCGM                                                                                                                                                                                                                                                                                                                                                                              |  |  |  |  |
| 8.5                                                                                                 | Drainage (Plumbing and Sanitation)                                                                                                                               | MCGM                                                                                                                                                                                                                                                                                                                                                                              |  |  |  |  |
| 8.6                                                                                                 | Fire precaution                                                                                                                                                  | Not provided                                                                                                                                                                                                                                                                                                                                                                      |  |  |  |  |
| 8.7                                                                                                 | Other (HVAC / BMS / Security Systems)                                                                                                                            | Not provided                                                                                                                                                                                                                                                                                                                                                                      |  |  |  |  |
|                                                                                                     |                                                                                                                                                                  |                                                                                                                                                                                                                                                                                                                                                                                   |  |  |  |  |
| 9.0                                                                                                 | Condition                                                                                                                                                        |                                                                                                                                                                                                                                                                                                                                                                                   |  |  |  |  |
| <b>9.0</b> 9.1                                                                                      | Condition Plinth                                                                                                                                                 | Excellent (No cracks or settlement observed)                                                                                                                                                                                                                                                                                                                                      |  |  |  |  |
|                                                                                                     |                                                                                                                                                                  | Excellent (No cracks or settlement observed)  Good (Tree growth on clock tower, no cracks observed)                                                                                                                                                                                                                                                                               |  |  |  |  |
| 9.1                                                                                                 | Plinth                                                                                                                                                           | ,                                                                                                                                                                                                                                                                                                                                                                                 |  |  |  |  |
| 9.1                                                                                                 | Plinth<br>Walls                                                                                                                                                  | Good (Tree growth on clock tower, no cracks observed)                                                                                                                                                                                                                                                                                                                             |  |  |  |  |
| 9.1<br>9.2<br>9.3                                                                                   | Plinth Walls Floor                                                                                                                                               | Good (Tree growth on clock tower, no cracks observed)  Good (No deflection observed)                                                                                                                                                                                                                                                                                              |  |  |  |  |
| 9.1<br>9.2<br>9.3<br>9.4                                                                            | Plinth Walls Floor Stairs                                                                                                                                        | Good (Tree growth on clock tower, no cracks observed)  Good (No deflection observed)  Fair (Deflection observed at few places)                                                                                                                                                                                                                                                    |  |  |  |  |
| 9.1<br>9.2<br>9.3<br>9.4<br>9.5                                                                     | Plinth Walls Floor Stairs Openings                                                                                                                               | Good (Tree growth on clock tower, no cracks observed)  Good (No deflection observed)  Fair (Deflection observed at few places)  Excellent (Well maintained)                                                                                                                                                                                                                       |  |  |  |  |
| 9.1<br>9.2<br>9.3<br>9.4<br>9.5<br>9.6                                                              | Plinth Walls Floor Stairs Openings Roofing                                                                                                                       | Good (Tree growth on clock tower, no cracks observed)  Good (No deflection observed)  Fair (Deflection observed at few places)  Excellent (Well maintained)  Fair (Some wooden members need maintenance)                                                                                                                                                                          |  |  |  |  |
| 9.1<br>9.2<br>9.3<br>9.4<br>9.5<br>9.6<br>9.7                                                       | Plinth Walls Floor Stairs Openings Roofing Articulation & Finishes                                                                                               | Good (Tree growth on clock tower, no cracks observed)  Good (No deflection observed)  Fair (Deflection observed at few places)  Excellent (Well maintained)  Fair (Some wooden members need maintenance)  Excellent (Recently painted)                                                                                                                                            |  |  |  |  |
| 9.1<br>9.2<br>9.3<br>9.4<br>9.5<br>9.6<br>9.7                                                       | Plinth Walls Floor Stairs Openings Roofing Articulation & Finishes Services                                                                                      | Good (Tree growth on clock tower, no cracks observed)  Good (No deflection observed)  Fair (Deflection observed at few places)  Excellent (Well maintained)  Fair (Some wooden members need maintenance)  Excellent (Recently painted)  Good (Well maintained)                                                                                                                    |  |  |  |  |
| 9.1<br>9.2<br>9.3<br>9.4<br>9.5<br>9.6<br>9.7<br>9.8                                                | Plinth Walls Floor Stairs Openings Roofing Articulation & Finishes Services Outbuildings                                                                         | Good (Tree growth on clock tower, no cracks observed)  Good (No deflection observed)  Fair (Deflection observed at few places)  Excellent (Well maintained)  Fair (Some wooden members need maintenance)  Excellent (Recently painted)  Good (Well maintained)  Good                                                                                                              |  |  |  |  |
| 9.1<br>9.2<br>9.3<br>9.4<br>9.5<br>9.6<br>9.7<br>9.8<br>9.9<br>9.10                                 | Plinth Walls Floor Stairs Openings Roofing Articulation & Finishes Services Outbuildings Overall condition                                                       | Good (Tree growth on clock tower, no cracks observed)  Good (No deflection observed)  Fair (Deflection observed at few places)  Excellent (Well maintained)  Fair (Some wooden members need maintenance)  Excellent (Recently painted)  Good (Well maintained)  Good                                                                                                              |  |  |  |  |
| 9.1<br>9.2<br>9.3<br>9.4<br>9.5<br>9.6<br>9.7<br>9.8<br>9.9<br>9.10                                 | Plinth  Walls  Floor  Stairs  Openings  Roofing  Articulation & Finishes  Services  Outbuildings  Overall condition  Transformation                              | Good (Tree growth on clock tower, no cracks observed)  Good (No deflection observed)  Fair (Deflection observed at few places)  Excellent (Well maintained)  Fair (Some wooden members need maintenance)  Excellent (Recently painted)  Good (Well maintained)  Good  Good  Maintenance level  Good                                                                               |  |  |  |  |
| 9.1<br>9.2<br>9.3<br>9.4<br>9.5<br>9.6<br>9.7<br>9.8<br>9.9<br>9.10<br>10.0                         | Plinth Walls Floor Stairs Openings Roofing Articulation & Finishes Services Outbuildings Overall condition Transformation Form                                   | Good (Tree growth on clock tower, no cracks observed)  Good (No deflection observed)  Fair (Deflection observed at few places)  Excellent (Well maintained)  Fair (Some wooden members need maintenance)  Excellent (Recently painted)  Good (Well maintained)  Good  Maintenance level Good  No transformation                                                                   |  |  |  |  |
| 9.1<br>9.2<br>9.3<br>9.4<br>9.5<br>9.6<br>9.7<br>9.8<br>9.9<br>9.10<br>10.0<br>10.1<br>10.2         | Plinth Walls Floor Stairs Openings Roofing Articulation & Finishes Services Outbuildings Overall condition Transformation Form Structure                         | Good (Tree growth on clock tower, no cracks observed)  Good (No deflection observed)  Fair (Deflection observed at few places)  Excellent (Well maintained)  Fair (Some wooden members need maintenance)  Excellent (Recently painted)  Good (Well maintained)  Good  Good  Maintenance level  Good  No transformation  No transformation                                         |  |  |  |  |
| 9.1<br>9.2<br>9.3<br>9.4<br>9.5<br>9.6<br>9.7<br>9.8<br>9.9<br>9.10<br>10.0<br>10.1<br>10.2<br>10.3 | Plinth Walls Floor Stairs Openings Roofing Articulation & Finishes Services Outbuildings Overall condition Transformation Form Structure Articulation & Finishes | Good (Tree growth on clock tower, no cracks observed)  Good (No deflection observed)  Fair (Deflection observed at few places)  Excellent (Well maintained)  Fair (Some wooden members need maintenance)  Excellent (Recently painted)  Good (Well maintained)  Good  Good  Maintenance level  Good  No transformation  No transformation  Recently painted in indigo blue colour |  |  |  |  |