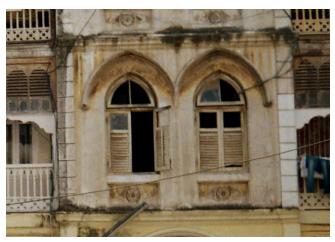

# **Nagpada Police Hospital complex**

View of the complex from Sofia Zubair Road

View from gate on Sofia Zubair Road

Detail of Neo Gothic style equilateral point arched windows on Hospital

Nagpada Police Hospital complex, Hospital building with a stone porch