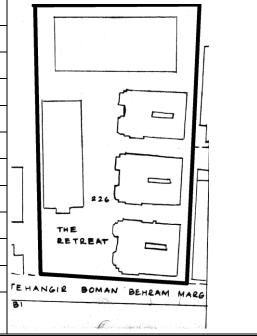

### Buildings in the Precincts:

- 1) Doctors Residence
- 2) Nurses Residence
- 3) Residential Quarters
- 4) Hospital

Card No.: E-1

Ward (Part): E IV

**CS No.:** 1447

Plot Area: 4992.60 sq.m.

B U Area: Not available

Date: June, 2005

Record by: Ojas P, Gauri J

Review by: Neera Adarkar

Internal: As above

External: As above

Photo T-III-E:\Ward E\ Nagpada Ref.: Police Hospital complex

| 1.0 | Denomination                        |                                                                                            |                                                                                                                                                                 |                                                             |                                                                                                  |           |  |  |
|-----|-------------------------------------|--------------------------------------------------------------------------------------------|-----------------------------------------------------------------------------------------------------------------------------------------------------------------|-------------------------------------------------------------|--------------------------------------------------------------------------------------------------|-----------|--|--|
| 1.1 | Name of Premises                    | Nagpada Police H                                                                           | ospital complex                                                                                                                                                 |                                                             |                                                                                                  |           |  |  |
| 1.2 | Earlier Name                        | Not applicable                                                                             |                                                                                                                                                                 |                                                             |                                                                                                  |           |  |  |
| 1.3 | Built in                            | Late 19 <sup>th</sup> century                                                              | Extension Date (if                                                                                                                                              | f any)                                                      | Not applicable                                                                                   |           |  |  |
| 2.0 | Access                              |                                                                                            |                                                                                                                                                                 |                                                             |                                                                                                  |           |  |  |
| 2.1 | Main                                | Sofia Zubair Road                                                                          |                                                                                                                                                                 |                                                             |                                                                                                  |           |  |  |
| 2.2 | Subsidiary                          | Sir J. J. Road, Nag                                                                        | Sir J. J. Road, Nagpada                                                                                                                                         |                                                             |                                                                                                  |           |  |  |
| 3.0 | Ownership Pattern                   |                                                                                            |                                                                                                                                                                 |                                                             |                                                                                                  |           |  |  |
| 3.1 | Present                             | The Secretary of S                                                                         | State for India in Cou                                                                                                                                          | uncil                                                       |                                                                                                  |           |  |  |
| 3.2 | Past                                | Not available                                                                              |                                                                                                                                                                 |                                                             |                                                                                                  |           |  |  |
| 3.3 | Status                              | Government                                                                                 |                                                                                                                                                                 |                                                             |                                                                                                  |           |  |  |
| 4.0 | Use                                 |                                                                                            |                                                                                                                                                                 |                                                             |                                                                                                  |           |  |  |
| 4.1 | Present                             | Police Quarters, H                                                                         | Police Quarters, Hospital                                                                                                                                       |                                                             |                                                                                                  |           |  |  |
| 4.2 | Past                                | Police Quarters, H                                                                         | ospital                                                                                                                                                         |                                                             |                                                                                                  |           |  |  |
| 4.3 | Usage                               | Regular public use                                                                         | !                                                                                                                                                               |                                                             |                                                                                                  |           |  |  |
| 5.0 | Significance & Value Classification | on                                                                                         |                                                                                                                                                                 |                                                             |                                                                                                  |           |  |  |
| 5.1 | Townscape (Natural / Manmade)       |                                                                                            | er rectangular plot a which is one of the                                                                                                                       |                                                             |                                                                                                  |           |  |  |
| 5.2 | Architectural Description           | residence, Nurses buildings. Most of housing quarters. facades with balco complex a unique | 4 major buildings. C<br>residence, housing<br>the buildings have s<br>The sloping roofs of<br>nies adorned with ti<br>character. There is<br>a small landscaped | i / quarte<br>stone fa<br>f varying<br>imber ra<br>sufficie | ers and the hosp<br>çades except for<br>g scales and stor<br>ailing give the<br>nt open space ar | the<br>ne |  |  |
| 5.3 | Intrinsic                           |                                                                                            | x has a similar archi<br>modest government                                                                                                                      |                                                             |                                                                                                  |           |  |  |
| 5.4 | Value Classification                | A(arc), B(uu), G(gr                                                                        | .b)                                                                                                                                                             | Recon                                                       | nmended Grade                                                                                    | II B      |  |  |
| 6.0 | Topography                          |                                                                                            |                                                                                                                                                                 |                                                             |                                                                                                  |           |  |  |
| 6.1 | Floors                              | Not applicable                                                                             |                                                                                                                                                                 |                                                             |                                                                                                  |           |  |  |
| 7.0 | Construction                        |                                                                                            |                                                                                                                                                                 |                                                             |                                                                                                  |           |  |  |
| 7.1 | Plinth                              | Not applicable                                                                             |                                                                                                                                                                 |                                                             |                                                                                                  |           |  |  |
| 7.2 | Walls                               | Not applicable                                                                             |                                                                                                                                                                 |                                                             |                                                                                                  |           |  |  |
| 7.3 | Floor                               | Not applicable                                                                             |                                                                                                                                                                 |                                                             |                                                                                                  |           |  |  |