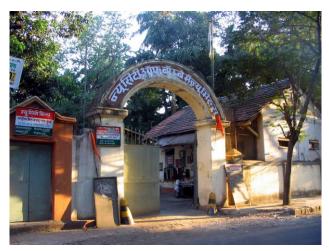

# **Nagpada Police Hospital complex**

View of the complex from Sofia Zubair Road

View from gate on Sofia Zubair Road

Detail of Neo Gothic style equilateral point arched windows on Hospital

Nagpada Police Hospital complex, Hospital building with a stone porch