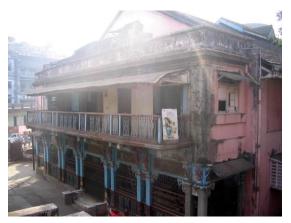

|  |  |  |
| 11.0 | DP Remarks / Perceived Threats                           | Plot reserved for Cinema hall on proposed Development Plan (D.P.)                                                                                                                                                |  |  |  |
| 12.0 | Additional Notes / References / Documents Available      | Documents: C.S. Sheets, D.P. Sheets, Eicher City Maps-Mumbai.<br>Article in <b>Indian Express, Mumbai</b> – June 14, 2004                                                                                        |  |  |  |

#### **Palace Cinema**



View from Dr. Babasaheb Ambedkar Road



Large open cort in the backyard



Grand entrance porch with compound



Interior has wooden columns with decorative base and capitals





Decorative wooden balcony with carved posts and brackets facing the court



Decoraive internal façade facing the court with C.I. railing and stainglass



Stain glass and decorative concrete brackets to balcony



Decorative entrance gate with name inscription and motifs



| Common Ref. | No.: |
|-------------|------|
|-------------|------|

Card No.: E-8

Ward (Part): EII

CS No.: Not available

Plot Area: Not available

B U Area: Not available

Date: June, 2005

Record by: Ojas P, Gauri J

Review by: Neera Adarkar

Internal: As above

Ref.: **Memorial Congregation** Victoria Garden Church

External: As above Photo T-III-E:\Ward E\ Hume



| 1.0 | Denomination                        |