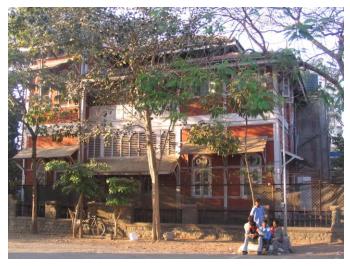

### **Nagpada Police Hospital complex**

The Nagpada Police Hospital complex, located on Sir J. J. Road at Nagpada has four major buildings. The structures are located along Sir J. J. Road, a major north- south arterial road in Mumbai. The layout of buildings, their scale and material usage along with the roofs cape give precinct a low rise and open character when seen from the road. Most of the buildings have stone façades except for the housing quarters. The sloping roofs of varying scales and stone facades with balconies adorned with timber railing give the complex a unique character. There is sufficient open space around the buildings and a small landscaped area in front.

### Buildings in the Precincts:

- 1) Doctors Residence
- 2) Nurses Residence
- 3) Residential Quarters
- 4) Hospital

Card No.: E-1

Ward (Part): E IV

**CS No.:** 1447

Plot Area: 4992.60 sq.m.

B U Area: Not available

# **Nagpada Police Hospital complex**

View of the complex from Sofia Zubair Road

View from gate on Sofia Zubair Road

Detail of Neo Gothic style equilateral point arched windows on Hospital

Nagpada Police Hospital complex, Hospital building with a stone porch