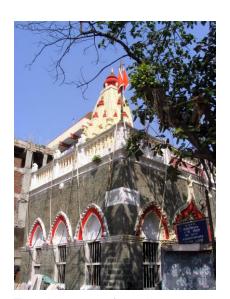

### **Nagpada Police Hospital complex**

The Nagpada Police Hospital complex, located on Sir J. J. Road at Nagpada has four major buildings. The structures are located along Sir J. J. Road, a major north- south arterial road in Mumbai. The layout of buildings, their scale and material usage along with the roofs cape give precinct a low rise and open character when seen from the road. Most of the buildings have stone façades except for the housing quarters. The sloping roofs of varying scales and stone facades with balconies adorned with timber railing give the complex a unique character. There is sufficient open space around the buildings and a small landscaped area in front.

# **Nagpada Police Hospital complex**

View of the complex from Sofia Zubair Road

View from gate on Sofia Zubair Road

Detail of Neo Gothic style equilateral point arched windows on Hospital

Nagpada Police Hospital complex, Hospital building with a stone porch