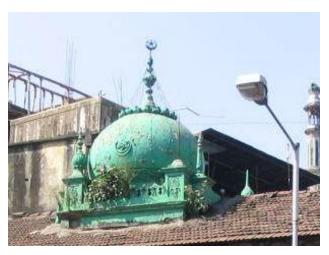

### **Nagpada Police Hospital complex**

The Nagpada Police Hospital complex, located on Sir J. J. Road at Nagpada has four major buildings. The structures are located along Sir J. J. Road, a major north- south arterial road in Mumbai. The layout of buildings, their scale and material usage along with the roofs cape give precinct a low rise and open character when seen from the road. Most of the buildings have stone façades except for the housing quarters. The sloping roofs of varying scales and stone facades with balconies adorned with timber railing give the complex a unique character. There is sufficient open space around the buildings and a small landscaped area in front.

### Buildings in the Precincts:

- 1) Doctors Residence
- 2) Nurses Residence
- 3) Residential Quarters
- 4) Hospital

Card No.: E-1

Ward (Part): E IV

**CS No.:** 1447

Plot Area: 4992.60 sq.m.

B U Area: Not available