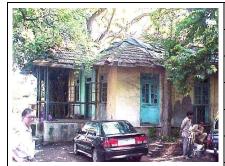

### **Nagpada Police Hospital complex**

The Nagpada Police Hospital complex, located on Sir J. J. Road at Nagpada has four major buildings. The structures are located along Sir J. J. Road, a major north- south arterial road in Mumbai. The layout of buildings, their scale and material usage along with the roofs cape give precinct a low rise and open character when seen from the road. Most of the buildings have stone façades except for the housing quarters. The sloping roofs of varying scales and stone facades with balconies adorned with timber railing give the complex a unique character. There is sufficient open space around the buildings and a small landscaped area in front.

### Buildings in the Precincts:

- 1) Doctors Residence
- 2) Nurses Residence
- 3) Residential Quarters
- 4) Hospital

Card No.: E-1

Ward (Part): E IV

**CS No.:** 1447

Plot Area: 4992.60 sq.m.

B U Area: Not available