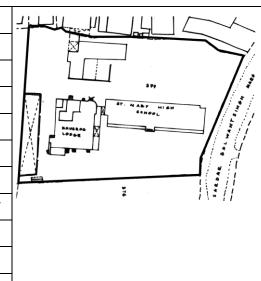

### Buildings in the Precincts:

- 1) Doctors Residence
- 2) Nurses Residence
- 3) Residential Quarters
- 4) Hospital

Card No.: E-1

Ward (Part): E IV

**CS No.:** 1447

Plot Area: 4992.60 sq.m.

B U Area: Not available