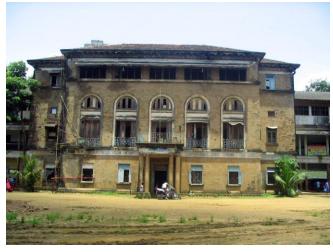

# **Nagpada Police Hospital complex**

View of the complex from Sofia Zubair Road

View from gate on Sofia Zubair Road

Detail of Neo Gothic style equilateral point arched windows on Hospital

Nagpada Police Hospital complex, Hospital building with a stone porch