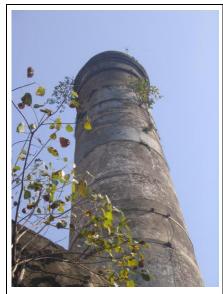

The four grand columns supporting the double height roof with Victorian Gothic character

Clock tower rising above general height and the entrance columns give verticality to structure

Detail of porch roof with name, the holy stars and inscriptions in the Hebrew script