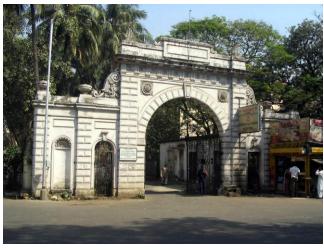

### **Nagpada Police Hospital complex**

The Nagpada Police Hospital complex, located on Sir J. J. Road at Nagpada has four major buildings. The structures are located along Sir J. J. Road, a major north- south arterial road in Mumbai. The layout of buildings, their scale and material usage along with the roofs cape give precinct a low rise and open character when seen from the road. Most of the buildings have stone façades except for the housing quarters. The sloping roofs of varying scales and stone facades with balconies adorned with timber railing give the complex a unique character. There is sufficient open space around the buildings and a small landscaped area in front.

### Buildings in the Precincts:

- 1) Doctors Residence
- 2) Nurses Residence
- 3) Residential Quarters
- 4) Hospital

Card No.: E-1

Ward (Part): E IV

**CS No.:** 1447

Plot Area: 4992.60 sq.m.

B U Area: Not available