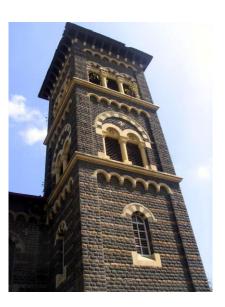

## Magen David Synagogue

Front elevation as seen from Sir J. J. Road

Rear elevation showing Tebah to house Tora, the holy book of Jews

Horizontal bands on clock tower with begining of tree growth on the tower

The four grand columns supporting the double height roof with Victorian Gothic character

Clock tower rising above general height and the entrance columns give verticality to structure

Detail of porch roof with name, the holy stars and inscriptions in the Hebrew script