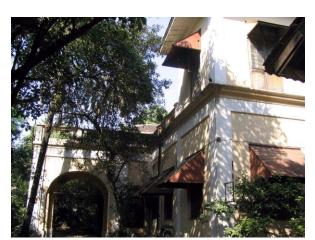

### **Nagpada Police Hospital complex**

The Nagpada Police Hospital complex, located on Sir J. J. Road at Nagpada has four major buildings. The structures are located along Sir J. J. Road, a major north- south arterial road in Mumbai. The layout of buildings, their scale and material usage along with the roofs cape give precinct a low rise and open character when seen from the road. Most of the buildings have stone façades except for the housing quarters. The sloping roofs of varying scales and stone facades with balconies adorned with timber railing give the complex a unique character. There is sufficient open space around the buildings and a small landscaped area in front.