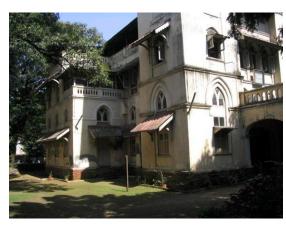

# **Nagpada Police Hospital complex**

View of the complex from Sofia Zubair Road

View from gate on Sofia Zubair Road

Detail of Neo Gothic style equilateral point arched windows on Hospital

Nagpada Police Hospital complex, Hospital building with a stone porch