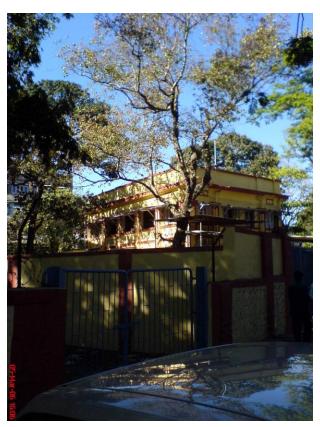

### **Nagpada Police Hospital complex**

The Nagpada Police Hospital complex, located on Sir J. J. Road at Nagpada has four major buildings. The structures are located along Sir J. J. Road, a major north- south arterial road in Mumbai. The layout of buildings, their scale and material usage along with the roofs cape give precinct a low rise and open character when seen from the road. Most of the buildings have stone façades except for the housing quarters. The sloping roofs of varying scales and stone facades with balconies adorned with timber railing give the complex a unique character. There is sufficient open space around the buildings and a small landscaped area in front.

# **Nagpada Police Hospital complex**

View of the complex from Sofia Zubair Road

View from gate on Sofia Zubair Road

Detail of Neo Gothic style equilateral point arched windows on Hospital

Nagpada Police Hospital complex, Hospital building with a stone porch