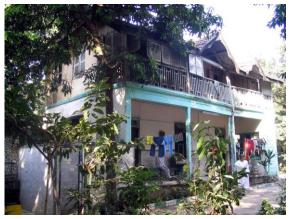

# **Nagpada Police Hospital complex**

View of the complex from Sofia Zubair Road

View from gate on Sofia Zubair Road

Detail of Neo Gothic style equilateral point arched windows on Hospital

Nagpada Police Hospital complex, Hospital building with a stone porch

Balcony detail on Doctor's residence

Front elevation of Doctor's residence

Card No.: E-2

Ward (Part): E III

**CS No.**: 246

Plot Area: Not available

B U Area: Not available

Date: June, 2005