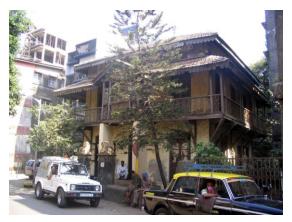

### **Nagpada Police Hospital complex**

The Nagpada Police Hospital complex, located on Sir J. J. Road at Nagpada has four major buildings. The structures are located along Sir J. J. Road, a major north- south arterial road in Mumbai. The layout of buildings, their scale and material usage along with the roofs cape give precinct a low rise and open character when seen from the road. Most of the buildings have stone façades except for the housing quarters. The sloping roofs of varying scales and stone facades with balconies adorned with timber railing give the complex a unique character. There is sufficient open space around the buildings and a small landscaped area in front.

### Buildings in the Precincts:

- 1) Doctors Residence
- 2) Nurses Residence
- 3) Residential Quarters
- 4) Hospital

Card No.: E-1

Ward (Part): E IV

**CS No.:** 1447

Plot Area: 4992.60 sq.m.

B U Area: Not available