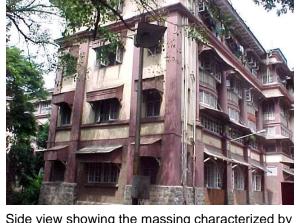

# **Nagpada Police Hospital complex**

View of the complex from Sofia Zubair Road

View from gate on Sofia Zubair Road

Detail of Neo Gothic style equilateral point arched windows on Hospital

Nagpada Police Hospital complex, Hospital building with a stone porch

Balcony detail on Doctor's residence

Front elevation of Doctor's residence

Card No.: E-2

Ward (Part): E III

**CS No.**: 246

Plot Area: Not available

B U Area: Not available

Date: June, 2005