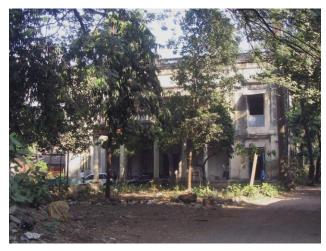

# **Nagpada Police Hospital complex**

View of the complex from Sofia Zubair Road

View from gate on Sofia Zubair Road

Detail of Neo Gothic style equilateral point arched windows on Hospital

Nagpada Police Hospital complex, Hospital building with a stone porch