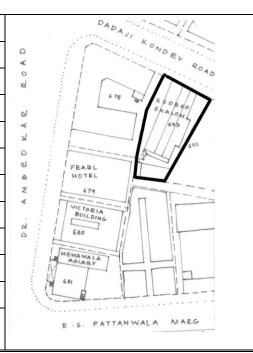

epmaala* and *Tulsi Vrindavan* 



The semi open temple from inside



The shrine resembling the Horse head, thus the name



View of the front open space in front and the encroachments around, construction of a multistoried tower spoils the skyline



Large Deepmaala in the front court



Roof detail with tiles laid directly over purlins on the truss



One of the old brass bells inside the shrine



Worshipers in the *Osri* or front court



| Common     | R⊿f  | No · |
|------------|------|------|
| COMMISSION | MEI. | INU  |

**Card No.:** E-106

Ward (Part): EI

**CS No.:** 693

Plot Area: Not available

B U Area: Not available

Date: June, 2005

Record by: Ojas P, Madhura W

Review by: Neera Adarkar

Internal: As above

External: As above

Photo T-III-E:\Ward E\ Rodef

Ref.: Shalom



| 1.0 | Denomination                        |                                                                                                                                                                                                                                                                                                                                                                                                                                                                                                                                                                                              |                                                                    |                      |                                    |                |  |  |
|-----|------------------