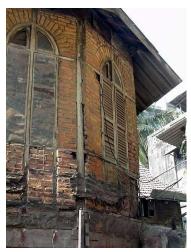

# **Nagpada Police Hospital complex**

View of the complex from Sofia Zubair Road

View from gate on Sofia Zubair Road

Detail of Neo Gothic style equilateral point arched windows on Hospital

Nagpada Police Hospital complex, Hospital building with a stone porch

Balcony detail on Doctor's residence

Front elevation of Doctor's residence

Card No.: E-2

Ward (Part): E III

**CS No.**: 246

Plot Area: Not available

B U Area: Not available

Date: June, 2005