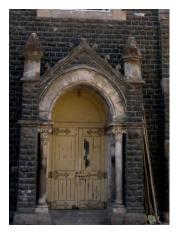

# **Nagpada Police Hospital complex**

View of the complex from Sofia Zubair Road

View from gate on Sofia Zubair Road

Detail of Neo Gothic style equilateral point arched windows on Hospital

Nagpada Police Hospital complex, Hospital building with a stone porch