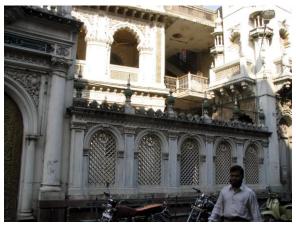

### **Nagpada Police Hospital complex**

The Nagpada Police Hospital complex, located on Sir J. J. Road at Nagpada has four major buildings. The structures are located along Sir J. J. Road, a major north- south arterial road in Mumbai. The layout of buildings, their scale and material usage along with the roofs cape give precinct a low rise and open character when seen from the road. Most of the buildings have stone façades except for the housing quarters. The sloping roofs of varying scales and stone facades with balconies adorned with timber railing give the complex a unique character. There is sufficient open space around the buildings and a small landscaped area in front.

### Buildings in the Precincts:

- 1) Doctors Residence
- 2) Nurses Residence
- 3) Residential Quarters
- 4) Hospital

Card No.: E-1

Ward (Part): E IV

**CS No.:** 1447

Plot Area: 4992.60 sq.m.

B U Area: Not available

Balcony detail on Doctor's residence

Front elevation of Doctor's residence

Card No.: E-2

Ward (Part): E III

**CS No.**: 246

Plot Area: Not available

B U Area: Not available

Date: June, 2005