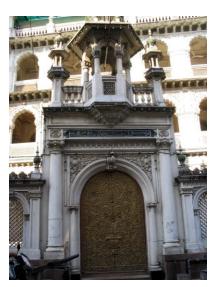

# **Nagpada Police Hospital complex**

View of the complex from Sofia Zubair Road

View from gate on Sofia Zubair Road

Detail of Neo Gothic style equilateral point arched windows on Hospital

Nagpada Police Hospital complex, Hospital building with a stone porch