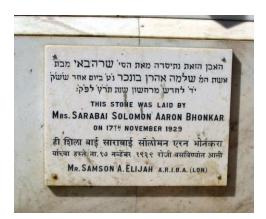

The four grand columns supporting the double height roof with Victorian Gothic character

Clock tower rising above general height and the entrance columns give verticality to structure

Detail of porch roof with name, the holy stars and inscriptions in the Hebrew script