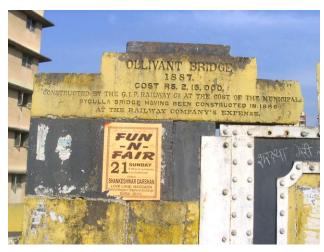

### **Nagpada Police Hospital complex**

The Nagpada Police Hospital complex, located on Sir J. J. Road at Nagpada has four major buildings. The structures are located along Sir J. J. Road, a major north- south arterial road in Mumbai. The layout of buildings, their scale and material usage along with the roofs cape give precinct a low rise and open character when seen from the road. Most of the buildings have stone façades except for the housing quarters. The sloping roofs of varying scales and stone facades with balconies adorned with timber railing give the complex a unique character. There is sufficient open space around the buildings and a small landscaped area in front.

### Buildings in the Precincts:

- 1) Doctors Residence
- 2) Nurses Residence
- 3) Residential Quarters
- 4) Hospital

Card No.: E-1

Ward (Part): E IV

**CS No.:** 1447

Plot Area: 4992.60 sq.m.

B U Area: Not available

Date: June, 2005

Record by: Ojas P, Gauri J

Review by: Neera Adarkar

Internal: As above

External: As above

Photo T-III-E:\Ward E\ Nagpada Ref.: Police Hospital complex

| 1.0 | Denomination                        |                                                                                            |                                                                                                                                                                 |                                                             |                                                                                                  |           |  |  |
|-----|-------------------------------------|--------------------------------------------------------------------------------------------|-----------------------------------------------------------------------------------------------------------------------------------------------------------------|-------------------------------------------------------------|--------------------------------------------------------------------------------------------------|-----------|--|--|
| 1.1 | Name of Premises                    | Nagpada Police H                                                                           | ospital complex                                                                                                                                                 |                                                             |                                                                                                  |           |  |  |
| 1.2 | Earlier Name                        | Not applicable                                                                             |                                                                                                                                                                 |                                                             |                                                                                                  |           |  |  |
| 1.3 | Built in                            | Late 19 <sup>th</sup> century                                                              | Extension Date (if                                                                                                                                              | f any)                                                      | Not applicable                                                                                   |           |  |  |
| 2.0 | Access                              |                                                                                            |                                                                                                                                                                 |                                                             |                                                                                                  |           |  |  |
| 2.1 | Main                                | Sofia Zubair Road                                                                          |                                                                                                                                                                 |                                                             |                                                                                                  |           |  |  |
| 2.2 | Subsidiary                          | Sir J. J. Road, Nag                                                                        | Sir J. J. Road, Nagpada                                                                                                                                         |                                                             |                                                                                                  |           |  |  |
| 3.0 | Ownership Pattern                   |                                                                                            |                                                                                                                                                                 |                                                             |                                                                                                  |           |  |  |
| 3.1 | Present                             | The Secretary of S                                                                         | State for India in Cou                                                                                                                                          | uncil                                                       |                                                                                                  |           |  |  |
| 3.2 | Past                                | Not available                                                                              |                                                                                                                                                                 |                                                             |                                                                                                  |           |  |  |
| 3.3 | Status                              | Government                                                                                 |                                                                                                                                                                 |                                                             |                                                                                                  |           |  |  |
| 4.0 | Use                                 |                                                                                            |                                                                                                                                                                 |                                                             |                                                                                                  |           |  |  |
| 4.1 | Present                             | Police Quarters, H                                                                         | Police Quarters, Hospital                                                                                                                                       |                                                             |                                                                                                  |           |  |  |
| 4.2 | Past                                | Police Quarters, H                                                                         | ospital                                                                                                                                                         |                                                             |                                                                                                  |           |  |  |
| 4.3 | Usage                               | Regular public use                                                                         | !                                                                                                                                                               |                                                             |                                                                                                  |           |  |  |
| 5.0 | Significance & Value Classification | on                                                                                         |                                                                                                                                                                 |                                                             |                                                                                                  |           |  |  |
| 5.1 | Townscape (Natural / Manmade)       |                                                                                            | er rectangular plot a which is one of the                                                                                                                       |                                                             |                                                                                                  |           |  |  |
| 5.2 | Architectural Description           | residence, Nurses buildings. Most of housing quarters. facades with balco complex a unique | 4 major buildings. C<br>residence, housing<br>the buildings have s<br>The sloping roofs of<br>nies adorned with ti<br>character. There is<br>a small landscaped | i / quarte<br>stone fa<br>f varying<br>imber ra<br>sufficie | ers and the hosp<br>çades except for<br>g scales and stor<br>ailing give the<br>nt open space ar | the<br>ne |  |  |
| 5.3 | Intrinsic                           |                                                                                            | x has a similar archi<br>modest government                                                                                                                      |                                                             |                                                                                                  |           |  |  |
| 5.4 | Value Classification                | A(arc), B(uu), G(gr                                                                        | .b)                                                                                                                                                             | Recon                                                       | nmended Grade                                                                                    | II B      |  |  |
| 6.0 | Topography                          |                                                                                            |                                                                                                                                                                 |                                                             |                                                                                                  |           |  |  |
| 6.1 | Floors                              | Not applicable                                                                             |                                                                                                                                                                 |                                                             |                                                                                                  |           |  |  |
| 7.0 | Construction                        |                                                                                            |                                                                                                                                                                 |                                                             |                                                                                                  |           |  |  |
| 7.1 | Plinth                              | Not applicable                                                                             |                                                                                                                                                                 |                                                             |                                                                                                  |           |  |  |
| 7.2 | Walls                               | Not applicable                                                                             |                                                                                                                                                                 |                                                             |                                                                                                  |           |  |  |
| 7.3 | Floor                               | Not applicable                                                                             |                                                                                                                                                                 |                                                             |                                                                                                  |           |  |  |