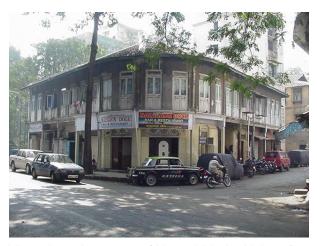

| Central open courtyard paved with Shahabad tiles                      |  |  |  |
| 7.10 | Compound / Fence / Gate                     | Not provided                                                          |  |  |  |
| 7.9  | Interiors (Movable & Immovable)             | Interiors, not of heritage value                                      |  |  |  |
| 7.8  | Finishes                                    | Internally Externally cement plastered and painted                    |  |  |  |
| 7.7  | Articulation                                | Minimal articulation on the façade                                    |  |  |  |
| 7.6  | Roofing                                     | glazed shutter  Mangalore tiled sloping roof with wooden trusses      |  |  |  |

# **Remidious Building**



View along the corner of Narsu Vithoba Nakwa Road (Muzawar Pakhadi Road) and Nawab Tank Road



Typical pre-iondustrial style façade with double windows and sloping roof along the curved corner



Straight flight wooden staircase



Detail of the load bearing wooden structural members near the staircase



View along the junction of Nawab tank Bridge and Narsu Vithoba Nakwa Road (Muzawar Pakhadi Road)



Detail of the load bearing wooden structural members on ground floor



Card No.: E-70

Ward (Part): E III

**CS No.:** 198

Plot Area: Not available

B U Area: Not available

Date: April, 2005

Record by: Ojas P, Keshav S

Review by: Neera Adarkar

Internal: As above

External: As above

Photo T-III-E:\Ward E\ Seeyup

Ref.: Koon



| 1.0 | Denomination                        |