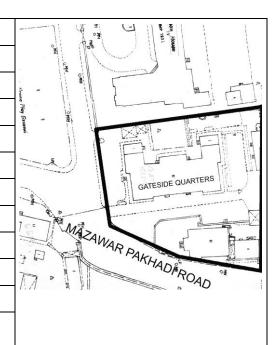

### Buildings in the Precincts:

- 1) Doctors Residence
- 2) Nurses Residence
- 3) Residential Quarters
- 4) Hospital

Card No.: E-1

Ward (Part): E IV

**CS No.:** 1447

Plot Area: 4992.60 sq.m.

B U Area: Not available