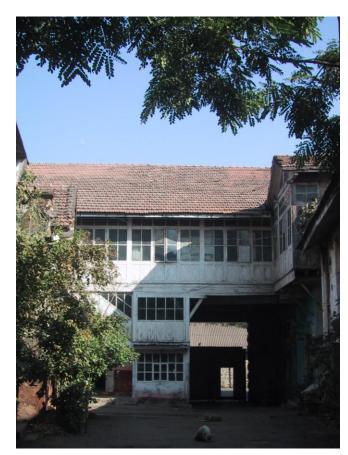

transformation                                                                   |                         |                    |  |  |
| 10.3 | Articulation & Finishes                                  | No transformation                                                                   |                         |                    |  |  |
| 11.0 | DP Remarks / Perceived Threats                           | Plot reserved for Special Industrial zone (I-2) on proposed Development Plan (D.P.) |                         |                    |  |  |
|      |                                                          |                                                                                     |                         | City Maps - Mumbai |  |  |



View of entrance gate and Time office



View from the mill premises



Gate details

#### **New City of Bombay Mills**

The mill is located in Kalachowkie along T. B. Kadam Marg (Chinchpokli Road) and A. G. Pawar Marg with N.T.C. mills in the vicinity namely New Hind Textile Mills, New City of Bombay Mills, India United Mills No. 2, 3, 4 and 5. The mill in terms of construction belongs to the typical industrial typology with no ornamentation or articulation. The mill maintains a low height and does not have tall structures like in the surrounding mills.

The mill produces finished cloth out of the cotton from bale. The entire process involves various activities, step by step working and categorization. The mill is divided in various departments. Preparatory department consists of mixing, carding, blow room, combing sub departm