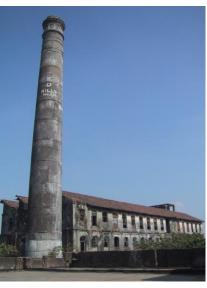

### **Nagpada Police Hospital complex**

The Nagpada Police Hospital complex, located on Sir J. J. Road at Nagpada has four major buildings. The structures are located along Sir J. J. Road, a major north- south arterial road in Mumbai. The layout of buildings, their scale and material usage along with the roofs cape give precinct a low rise and open character when seen from the road. Most of the buildings have stone façades except for the housing quarters. The sloping roofs of varying scales and stone facades with balconies adorned with timber railing give the complex a unique character. There is sufficient open space around the buildings and a small landscaped area in front.

### Buildings in the Precincts:

- 1) Doctors Residence
- 2) Nurses Residence
- 3) Residential Quarters
- 4) Hospital

Card No.: E-1

Ward (Part): E IV

**CS No.:** 1447

Plot Area: 4992.60 sq.m.

B U Area: Not available