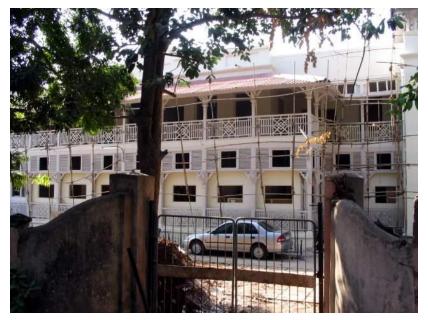

|  |  |
| 9.8<br>9.9<br>9.10<br><b>10.0</b>         | Services Outbuildings Overall condition Transformation Form              | Fair  Good  Good  Maintenance level  Good  Ground floor corridor enclosed and rectangular fixed frosted glazing added which does not go with the entire scheme of the building. Corridor roof replaced by A.C. sheet roofing.                |  |  |
| 9.8<br>9.9<br>9.10<br><b>10.0</b><br>10.1 | Services Outbuildings Overall condition  Transformation  Form  Structure | Fair Good Good Maintenance level Good  Ground floor corridor enclosed and rectangular fixed frosted glazing added which does not go with the entire scheme of the building. Corridor roof replaced by A.C. sheet roofing.  No transformation |  |  |

## Balaji Hospital



Front elevation facing Sant Savta Marg- First Cross Lane



Detail of timber balcony at corner



Frosted glass fixed panels added subsequently on ground and first floors



Card No.: E-99

Ward (Part): E III

**CS No.:** 1 / 577

Plot Area: 376.26 sq.m.

**B U Area:** 615.00 sq.m.

Date: June, 2005

Record by: Ojas P, Gauri J

Review by: Neera Adarkar

Internal: As above

External: As above

Photo T-III-E:\Ward E\ Gloria

Ref.: Terrace



| 1.0 | Denomination                        |