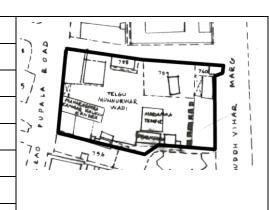

### Buildings in the Precincts:

- 1) Doctors Residence
- 2) Nurses Residence
- 3) Residential Quarters
- 4) Hospital

Card No.: E-1

Ward (Part): E IV

**CS No.:** 1447

Plot Area: 4992.60 sq.m.

B U Area: Not available

Date: June, 2005

Record by: Ojas P, Gauri J

Review by: Neera Adarkar

Internal: As above

External: As above

Photo T-III-E:\Ward E\ Nagpada Ref.: Police Hospital complex

| 1.0 | Denomination                        |                                                                                            |                                                                                                                                                                 |                                                             |                                                                                                  |           |  |  |
|-----|-------------------------------------|--------------------------------------------------------------------------------------------|-----------------------------------------------------------------------------------------------------------------------------------------------------------------|-------------------------------------------------------------|--------------------------------------------------------------------------------------------------|-----------|--|--|
| 1.1 | Name of Premises                    | Nagpada Police H                                                                           | ospital complex                                                                                                                                                 |                                                             |                                                                                                  |           |  |  |
| 1.2 | Earlier Name                        | Not applicable                                                                             |                                                                                                                                                                 |                                                             |                                                                                                  |           |  |  |
| 1.3 | Built in                            | Late 19 <sup>th</sup> century                                                              | Extension Date (if                                                                                                                                              | f any)                                                      | Not applicable                                                                                   |           |  |  |
| 2.0 | Access                              |                                                                                            |                                                                                                                                                                 |                                                             |                                                                                                  |           |  |  |
| 2.1 | Main                                | Sofia Zubair Road                                                                          |                                                                                                                                                                 |                                                             |                                                                                                  |           |  |  |
| 2.2 | Subsidiary                          | Sir J. J. Road, Nag                                                                        | Sir J. J. Road, Nagpada                                                                                                                                         |                                                             |                                                                                                  |           |  |  |
| 3.0 | Ownership Pattern                   |                                                                                            |                                                                                                                                                                 |                                                             |                                                                                                  |           |  |  |
| 3.1 | Present                             | The Secretary of S                                                                         | State for India in Cou                                                                                                                                          | uncil                                                       |                                                                                                  |           |  |  |
| 3.2 | Past                                | Not available                                                                              |                                                                                                                                                                 |                                                             |                                                                                                  |           |  |  |
| 3.3 | Status                              | Government                                                                                 |                                                                                                                                                                 |                                                             |                                                                                                  |           |  |  |
| 4.0 | Use                                 |                                                                                            |                                                                                                                                                                 |                                                             |                                                                                                  |           |  |  |
| 4.1 | Present                             | Police Quarters, H                                                                         | Police Quarters, Hospital                                                                                                                                       |                                                             |                                                                                                  |           |  |  |
| 4.2 | Past                                | Police Quarters, H                                                                         | ospital                                                                                                                                                         |                                                             |                                                                                                  |           |  |  |
| 4.3 | Usage                               | Regular public use                                                                         | !                                                                                                                                                               |                                                             |                                                                                                  |           |  |  |
| 5.0 | Significance & Value Classification | on                                                                                         |                                                                                                                                                                 |                                                             |                                                                                                  |           |  |  |
| 5.1 | Townscape (Natural / Manmade)       |                                                                                            | er rectangular plot a which is one of the                                                                                                                       |                                                             |                                                                                                  |           |  |  |
| 5.2 | Architectural Description           | residence, Nurses buildings. Most of housing quarters. facades with balco complex a unique | 4 major buildings. C<br>residence, housing<br>the buildings have s<br>The sloping roofs of<br>nies adorned with ti<br>character. There is<br>a small landscaped | i / quarte<br>stone fa<br>f varying<br>imber ra<br>sufficie | ers and the hosp<br>çades except for<br>g scales and stor<br>ailing give the<br>nt open space ar | the<br>ne |  |  |
| 5.3 | Intrinsic                           |                                                                                            | x has a similar archi<br>modest government                                                                                                                      |                                                             |                                                                                                  |           |  |  |
| 5.4 | Value Classification                | A(arc), B(uu), G(gr                                                                        | .b)                                                                                                                                                             | Recon                                                       | nmended Grade                                                                                    | II B      |  |  |
| 6.0 | Topography                          |                                                                                            |                                                                                                                                                                 |                                                             |                                                                                                  |           |  |  |
| 6.1 | Floors                              | Not applicable                                                                             |                                                                                                                                                                 |                                                             |                                                                                                  |           |  |  |
| 7.0 | Construction                        |                                                                                            |                                                                                                                                                                 |                                                             |                                                                                                  |           |  |  |
| 7.1 | Plinth                              | Not applicable                                                                             |                                                                                                                                                                 |                                                             |                                                                                                  |           |  |  |
| 7.2 | Walls                               | Not applicable                                                                             |                                                                                                                                                                 |                                                             |                                                                                                  |           |  |  |
| 7.3 | Floor                               | Not applicable                                                                             |                                                                                                                                                                 |                                                             |                                                                                                  |           |  |  |