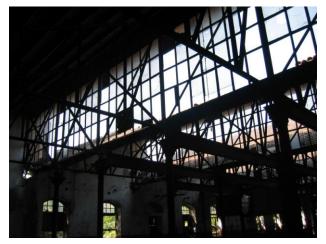

### **Nagpada Police Hospital complex**

The Nagpada Police Hospital complex, located on Sir J. J. Road at Nagpada has four major buildings. The structures are located along Sir J. J. Road, a major north- south arterial road in Mumbai. The layout of buildings, their scale and material usage along with the roofs cape give precinct a low rise and open character when seen from the road. Most of the buildings have stone façades except for the housing quarters. The sloping roofs of varying scales and stone facades with balconies adorned with timber railing give the complex a unique character. There is sufficient open space around the buildings and a small landscaped area in front.

### Buildings in the Precincts:

- 1) Doctors Residence
- 2) Nurses Residence
- 3) Residential Quarters
- 4) Hospital

Card No.: E-1

Ward (Part): E IV

**CS No.:** 1447

Plot Area: 4992.60 sq.m.

B U Area: Not available