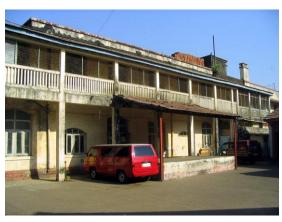

|  |  |  |  |
| 11.0 | DP Remarks / Perceived Threats                           | None                                                                                                                                                                                                                              |  |  |  |  |
| 12.0 | Additional Notes / References / Documents Available      | History: The Salvation Army was founded by William Booth in 1865 in London has spread to many parts of the world. The Salvation Army works in 108 countries today.  Documents: C.S. Sheets, D.P. Sheets, Eicher City Maps-Mumbai. |  |  |  |  |

## **The Salvation Army Premises**



The elongated façade as seen from (Morland Road



Paved open space in compound used for social gatherings and events



Plaque installed in 1934 at time of inauguration of new building



Detail of a typical window



Entrance to the premises from Morland Road



New building constructed in 1934 with central open space



One of the social services offered by the Salvation Army



The Salvation Army Premises



Leakage from the downtake pipes damage the plaster



Façade as seen from Sankli Street



Card No.: E-38

Ward (Part): E Ⅳ

CS No.: Not available

Plot Area: Not available

**B U Area:** Not available

Date: June, 2005

Record by: Ojas P, Gauri J

Review by: Neera Adarkar

Internal: As above

External: As above

Photo T-III-E:\Ward E\ Magen Ref.: Hassidim Synagogue



| 1.0 | Denomination                        |