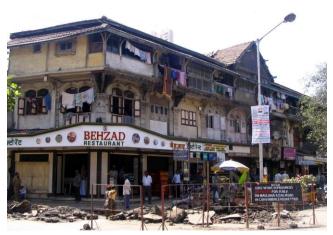

### **Nagpada Police Hospital complex**

The Nagpada Police Hospital complex, located on Sir J. J. Road at Nagpada has four major buildings. The structures are located along Sir J. J. Road, a major north- south arterial road in Mumbai. The layout of buildings, their scale and material usage along with the roofs cape give precinct a low rise and open character when seen from the road. Most of the buildings have stone façades except for the housing quarters. The sloping roofs of varying scales and stone facades with balconies adorned with timber railing give the complex a unique character. There is sufficient open space around the buildings and a small landscaped area in front.

### Buildings in the Precincts:

- 1) Doctors Residence
- 2) Nurses Residence
- 3) Residential Quarters
- 4) Hospital

Card No.: E-1

Ward (Part): E IV

**CS No.:** 1447

Plot Area: 4992.60 sq.m.

B U Area: Not available