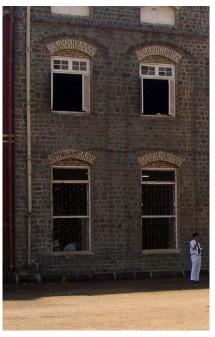

### **Nagpada Police Hospital complex**

The Nagpada Police Hospital complex, located on Sir J. J. Road at Nagpada has four major buildings. The structures are located along Sir J. J. Road, a major north- south arterial road in Mumbai. The layout of buildings, their scale and material usage along with the roofs cape give precinct a low rise and open character when seen from the road. Most of the buildings have stone façades except for the housing quarters. The sloping roofs of varying scales and stone facades with balconies adorned with timber railing give the complex a unique character. There is sufficient open space around the buildings and a small landscaped area in front.

# **Nagpada Police Hospital complex**

View of the complex from Sofia Zubair Road

View from gate on Sofia Zubair Road

Detail of Neo Gothic style equilateral point arched windows on Hospital

Nagpada Police Hospital complex, Hospital building with a stone porch