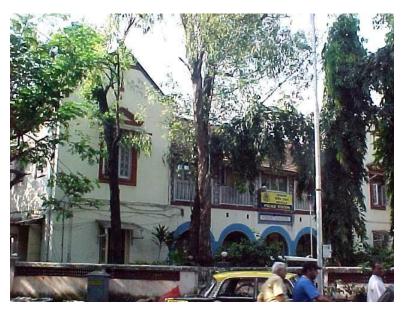

|  |  |  |  |
| 10.3 | Articulation & Finishes                                  | No transformation                                                                                                                         |  |  |  |  |
| 11.0 | DP Remarks / Perceived Threats                           | None                                                                                                                                      |  |  |  |  |
| 12.0 | Additional Notes / References /<br>Documents Available   | Documents: C.S. Sheets, D.P. Sheets, Eicher City Maps-Mumbai.                                                                             |  |  |  |  |

# **Byculla Police Station**



Front elevation of Byculla Police Station



Detail of arched verandah on ground floor



Sloping roofs in a composed profile and symmetrical planning adorne the façade



Card No.: E-6

Ward (Part): E II

**CS No.:** 575

Plot Area: Not available

B U Area: Not available

Date: June, 2005

Record by: Ojas P, Gauri J

Review by: Neera Adarkar

Internal: As above

External: As above

Photo T-III-E:\Ward E\ Bai Jerbai Baug – All Buildings Ref.:



|     |                                     | Buildings