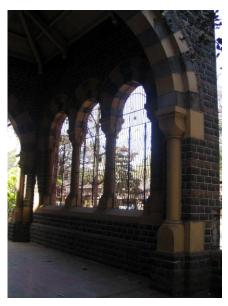

# **Nagpada Police Hospital complex**

View of the complex from Sofia Zubair Road

View from gate on Sofia Zubair Road

Detail of Neo Gothic style equilateral point arched windows on Hospital

Nagpada Police Hospital complex, Hospital building with a stone porch