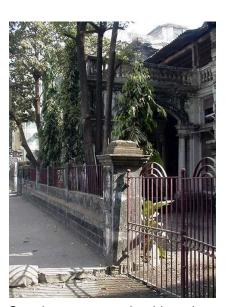

# **Nagpada Police Hospital complex**

View of the complex from Sofia Zubair Road

View from gate on Sofia Zubair Road

Detail of Neo Gothic style equilateral point arched windows on Hospital

Nagpada Police Hospital complex, Hospital building with a stone porch