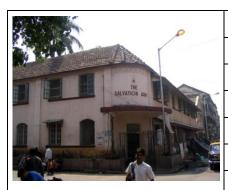

|  |  |  |  |  |

### **Robinson Memorial Methodist Church**



Front façade of the church facing Shaikh Hafizuddin Marg (Sankli Street)





Interior of the church with old wooden furniture



Rear elevation of the church with top floor added later



Detail of sloping roof and the ventilator



Double height verandah with circular columns and Corinthian capitals at entrance



Downtake pipes need heavy repairs



R.C.C. starircase first floor onwards



Grand double height entrance to the church



R.C.C. starircase from ground to first floor



Card No.: E-37

Ward (Part): E IV

**CS No.**: 1662

Plot Area: 1408.04 sq.m.

**B U Area:** 1392.00 sq.m.

**Date:** June, 2005

Record by: Ojas P, Anup S

Review by: Neera Adarkar

Internal: As above

External: As above

Photo T-III-E:\Ward E\ The Ref.: Salvation Army Premises



| 1.0            | Denomination                       |                                                                      |                                                                                                                                                                                                                                                               |          |                  |     |  |
|----------------|------------------------------------|--------------------------------------