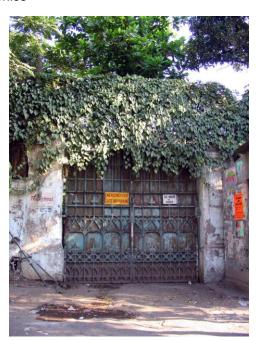

### **Nagpada Police Hospital complex**

The Nagpada Police Hospital complex, located on Sir J. J. Road at Nagpada has four major buildings. The structures are located along Sir J. J. Road, a major north- south arterial road in Mumbai. The layout of buildings, their scale and material usage along with the roofs cape give precinct a low rise and open character when seen from the road. Most of the buildings have stone façades except for the housing quarters. The sloping roofs of varying scales and stone facades with balconies adorned with timber railing give the complex a unique character. There is sufficient open space around the buildings and a small landscaped area in front.

### Buildings in the Precincts:

- 1) Doctors Residence
- 2) Nurses Residence
- 3) Residential Quarters
- 4) Hospital

Card No.: E-1

Ward (Part): E IV

**CS No.:** 1447

Plot Area: 4992.60 sq.m.

B U Area: Not available