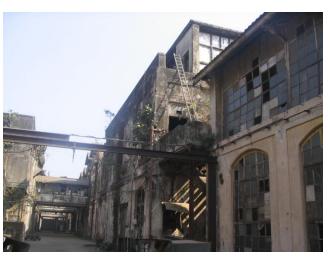

|                                          |  |  |
| 10.3 | Articulation & Finishes                                  | Not applicable                                |                                                      |                                          |  |  |
| 11.0 | DP Remarks / Perceived Threats                           | Plot reserved for Special Development Plan (D | cial Industrial zone (I-2)<br>.P.)                   | on proposed                              |  |  |
| 12.0 | Additional Notes / References / Documents Available      |                                               | ets, D.P. Sheets, Eiche<br>nittee report on N.T.C. r | r City Maps – Mumbai,<br>mills of Mumbai |  |  |

### **New Hind Textile Mills**



View of the entrance to mill premises



Avenue formed by Mechanical and Engineering department



The mill is characterized by narrow pathways



View of the chimney



View of the temple



The mill does not have much ornamentation and architectural character



Card No.: E-110a

Ward (Part): EII

CS No.: Not available

Plot Area: 33125.00 sq.m.

**B U Area:** 42.00 sq.m.

Date: January, 2005

Record by: Swapnil B, Ojas P

Review by: Neera Adarkar

Internal: As above

External: As above

Photo T-III-E:\Ward E\ New Ref.: Hind Textile Mills



| 1.0 | Denomination                        |