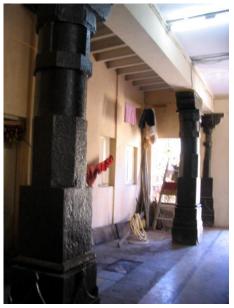

The four grand columns supporting the double height roof with Victorian Gothic character

Clock tower rising above general height and the entrance columns give verticality to structure

Detail of porch roof with name, the holy stars and inscriptions in the Hebrew script

Detail of the column capital and vertical grooves

The tapering columns end into a square base

Card No.: E-3

Ward (Part): E IV

**CS No.**: 244

Plot Area: Not available

B U Area: Not available

**Date:** June, 2005