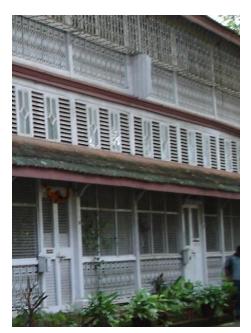

# **Nagpada Police Hospital complex**

View of the complex from Sofia Zubair Road

View from gate on Sofia Zubair Road

Detail of Neo Gothic style equilateral point arched windows on Hospital

Nagpada Police Hospital complex, Hospital building with a stone porch