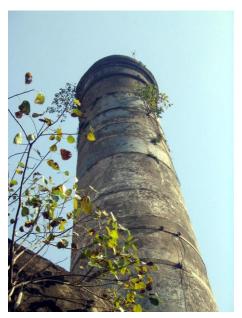

The four grand columns supporting the double height roof with Victorian Gothic character

Clock tower rising above general height and the entrance columns give verticality to structure

Detail of porch roof with name, the holy stars and inscriptions in the Hebrew script