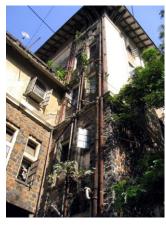

### **Nagpada Police Hospital complex**

The Nagpada Police Hospital complex, located on Sir J. J. Road at Nagpada has four major buildings. The structures are located along Sir J. J. Road, a major north- south arterial road in Mumbai. The layout of buildings, their scale and material usage along with the roofs cape give precinct a low rise and open character when seen from the road. Most of the buildings have stone façades except for the housing quarters. The sloping roofs of varying scales and stone facades with balconies adorned with timber railing give the complex a unique character. There is sufficient open space around the buildings and a small landscaped area in front.

### Buildings in the Precincts:

- 1) Doctors Residence
- 2) Nurses Residence
- 3) Residential Quarters
- 4) Hospital

Card No.: E-1

Ward (Part): E IV

**CS No.:** 1447

Plot Area: 4992.60 sq.m.

B U Area: Not available