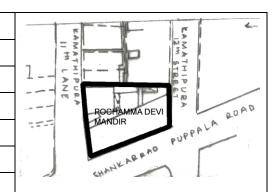

### **Nagpada Police Hospital complex**

The Nagpada Police Hospital complex, located on Sir J. J. Road at Nagpada has four major buildings. The structures are located along Sir J. J. Road, a major north- south arterial road in Mumbai. The layout of buildings, their scale and material usage along with the roofs cape give precinct a low rise and open character when seen from the road. Most of the buildings have stone façades except for the housing quarters. The sloping roofs of varying scales and stone facades with balconies adorned with timber railing give the complex a unique character. There is sufficient open space around the buildings and a small landscaped area in front.

### Buildings in the Precincts:

- 1) Doctors Residence
- 2) Nurses Residence
- 3) Residential Quarters
- 4) Hospital

Card No.: E-1

Ward (Part): E IV

**CS No.:** 1447

Plot Area: 4992.60 sq.m.

B U Area: Not available