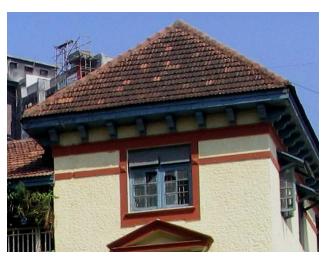

### **Nagpada Police Hospital complex**

The Nagpada Police Hospital complex, located on Sir J. J. Road at Nagpada has four major buildings. The structures are located along Sir J. J. Road, a major north- south arterial road in Mumbai. The layout of buildings, their scale and material usage along with the roofs cape give precinct a low rise and open character when seen from the road. Most of the buildings have stone façades except for the housing quarters. The sloping roofs of varying scales and stone facades with balconies adorned with timber railing give the complex a unique character. There is sufficient open space around the buildings and a small landscaped area in front.