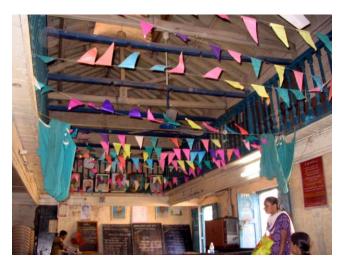

|  |  |  |
| 12.0 | Additional Notes / References /<br>Documents Available   | History: The government of Maharashtra, in the post independence era constructed a very useful network, Kamgar Kalyan Kendras (Welfare centers for labour). Located in the working class neighborhoods of Bombay like Lalbaug, Parel, Sewri etc, these are modest structures with a library and community hall. This network has been used to run Adult literary classes, health awareness programmes etc.  Documents: C.S. Sheets, D.P. Sheets, Eicher City Maps-Mumbai. |  |  |  |

# Maharashtra Kamgar Kalyan Kendra



View from the central open space



Interior with a balcony running all around



Monitor roof admits more light inside



Detail of Semicircular arched windows and circular ventilator



Card No.: E-26

Ward (Part): E IV

**CS No.:** 552

Plot Area: 172.24 sq.m

B U Area: Not available

**Date:** June, 2005

Record by: Ojas P, Madhura W

Review by: Neera Adarkar

Internal: As above

External: As above

Photo T-III-E:\Ward E\ Jilkar

Ref.: Baug



| 1.0 | Denomination                        |