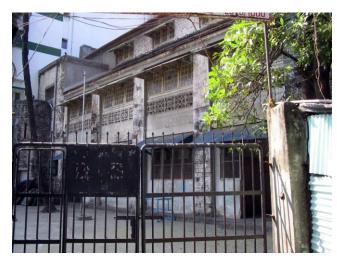

### **Nagpada Police Hospital complex**

The Nagpada Police Hospital complex, located on Sir J. J. Road at Nagpada has four major buildings. The structures are located along Sir J. J. Road, a major north- south arterial road in Mumbai. The layout of buildings, their scale and material usage along with the roofs cape give precinct a low rise and open character when seen from the road. Most of the buildings have stone façades except for the housing quarters. The sloping roofs of varying scales and stone facades with balconies adorned with timber railing give the complex a unique character. There is sufficient open space around the buildings and a small landscaped area in front.

### Buildings in the Precincts:

- 1) Doctors Residence
- 2) Nurses Residence
- 3) Residential Quarters
- 4) Hospital

Card No.: E-1

Ward (Part): E IV

**CS No.:** 1447

Plot Area: 4992.60 sq.m.

B U Area: Not available

# **Nagpada Police Hospital complex**

View of the complex from Sofia Zubair Road

View from gate on Sofia Zubair Road

Detail of Neo Gothic style equilateral point arched windows on Hospital

Nagpada Police Hospital complex, Hospital building with a stone porch