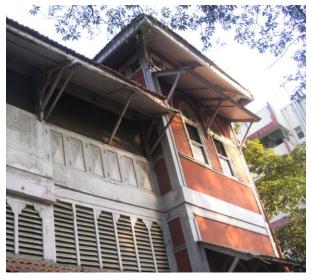

ntenance level  Good  Chajjas added at some places                                                                      |  |  |  |
| 9.3<br>9.4<br>9.5<br>9.6<br>9.7<br>9.8<br>9.9<br>9.10<br>10.0<br>10.1<br>10.2 | Stairs Openings Roofing Articulation & Finishes Services Outbuildings Overall condition Transformation Form Structure | Some internal walls)  Good (No sagging or deflection observed)  Fair (sagging observed near first floor landing)  Fair (Some wooden member need maintenance)  Good (No transformation in Mangalore tiles observed externally, wooden members in sound state)  Good  Fair  Good  Good  Maintenance level  Good  Chajjas added at some places  Extra toilet block added subsequently with a M. S. spiral staircase |  |  |  |

# League of Mercy Children's Home



Front elevation



Detail of louvers and the side tower



Canteen structure in the backyard



Detail of the side tower



Right side elevation



Rear elevation with open space



Detail of equilateral point arched windows with add on chajjas



Internal view



Card No.: E-32

Ward (Part): E IV

**CS No.:** 1514

Plot Area: Not available

B U Area: Not available

Date: April, 2005

Record by: Ojas P, Anup S

Review by: Neera Adarkar

Internal: As above

External: As above

Photo T-III-E:\Ward E\ Ref.: Mariambhai Gulam

Mohammed Trust

Building



| 1.0 | Denomination                        |                                                                                                                                                                                        |