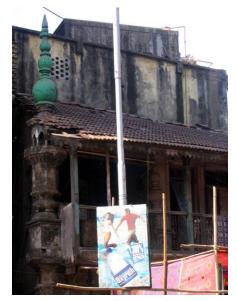

### **Nagpada Police Hospital complex**

The Nagpada Police Hospital complex, located on Sir J. J. Road at Nagpada has four major buildings. The structures are located along Sir J. J. Road, a major north- south arterial road in Mumbai. The layout of buildings, their scale and material usage along with the roofs cape give precinct a low rise and open character when seen from the road. Most of the buildings have stone façades except for the housing quarters. The sloping roofs of varying scales and stone facades with balconies adorned with timber railing give the complex a unique character. There is sufficient open space around the buildings and a small landscaped area in front.

### Buildings in the Precincts:

- 1) Doctors Residence
- 2) Nurses Residence
- 3) Residential Quarters
- 4) Hospital

Card No.: E-1

Ward (Part): E IV

**CS No.:** 1447

Plot Area: 4992.60 sq.m.

B U Area: Not available