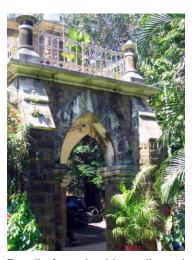

### **Nagpada Police Hospital complex**

The Nagpada Police Hospital complex, located on Sir J. J. Road at Nagpada has four major buildings. The structures are located along Sir J. J. Road, a major north- south arterial road in Mumbai. The layout of buildings, their scale and material usage along with the roofs cape give precinct a low rise and open character when seen from the road. Most of the buildings have stone façades except for the housing quarters. The sloping roofs of varying scales and stone facades with balconies adorned with timber railing give the complex a unique character. There is sufficient open space around the buildings and a small landscaped area in front.

# **Nagpada Police Hospital complex**

View of the complex from Sofia Zubair Road

View from gate on Sofia Zubair Road

Detail of Neo Gothic style equilateral point arched windows on Hospital

Nagpada Police Hospital complex, Hospital building with a stone porch