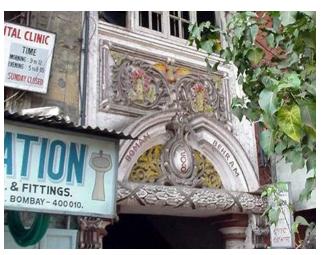

# **Nagpada Police Hospital complex**

View of the complex from Sofia Zubair Road

View from gate on Sofia Zubair Road

Detail of Neo Gothic style equilateral point arched windows on Hospital

Nagpada Police Hospital complex, Hospital building with a stone porch

Balcony detail on Doctor's residence

Front elevation of Doctor's residence

Card No.: E-2

Ward (Part): E III

**CS No.**: 246

Plot Area: Not available

B U Area: Not available

Date: June, 2005