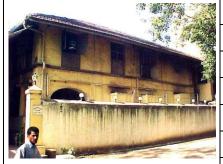

|  |
| 10.3 | Articulation & Finishes                                  | No transformation                                                                 |  |  |
| 11.0 | DP Remarks / Perceived Threats                           | None                                                                              |  |  |
| 12.0 | Additional Notes / References / Documents Available      | Documents: C.S. Sheets, D.P. Sheets, Eicher City Maps-Mumbai.                     |  |  |

# Mazgaon Anjuman Batliwalla Agiary(adarian)



View of the Agiary from Dockyard Road



The façade exhibits a careful blend of Vernacular and colonial styles



Detail of the group of three semi circular arched openings with architraves and carved key stones



Detail of semicircular arched windows on ground floor



Card No.: E-78

Ward (Part): EIII

**CS No.:** 299

Plot Area: 1498.33 sq.m.

**B U Area:** 661.6 sq.m.

**Date:** June, 2005

Record by: Ojas P, Gauri J

Review by: Neera Adarkar

Internal: As above

External: As above

Photo T-III-E:\Ward E\ Seth Ref.: Framjee Nasserwanjee

Patel Agiary



| 1.0 | Denomination                        |                                                                                     |