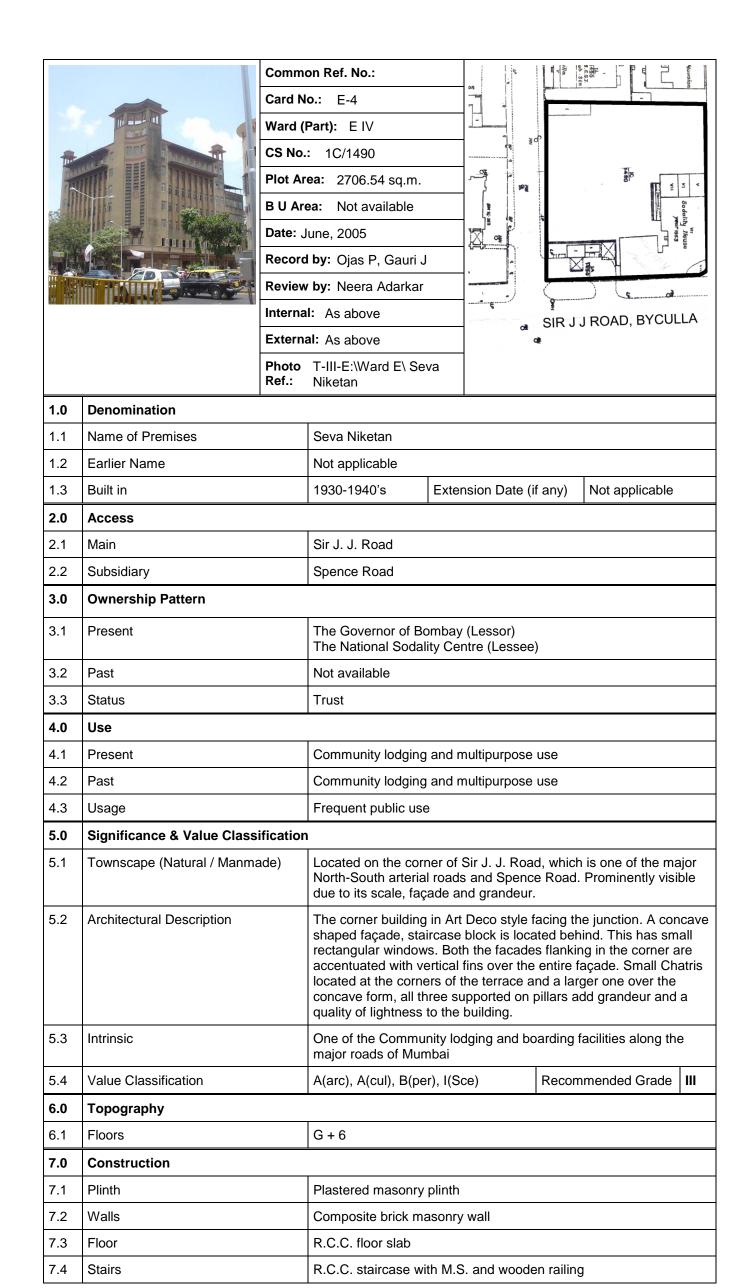

|  |  |  |  |  |
| 12.0 | Additional Notes / References /                          | Documents: C.S. Sheets, D.P. Sheets, Eicher City Maps-Mumbai.                                                                                         |  |  |  |  |  |

# Traffic Institute, Byculla



Arial view of Traffic Institute



Detail of porch with equilateral point arches and buttresses



Large setback with landscaped front open space



Large hip roof and the tower with conical roof create an interesting skyline



View of Traffic institute from lawns



Front elevation from Sir J. J. Road



Detail of Conical roof of the staircase block



Densly wooded premises hide the part façade



Bay window and the enclosed balcony detail



| 7.5  | Openings                                                 | Rectangular wooden o                                                                                                    | Rectangular wooden glazed shutter for windows |                      |  |  |  |
|------|----------------------------------------------------------|-------------------------------------------------------------------------------------------------------------------------|-----------------------------------------------|----------------------|--|--|--|
| 7.6  | Roofing                                                  | R.C.C. flat roof                                                                                                        |                                               |