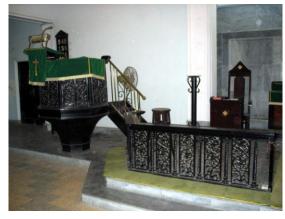

work. The Methodist missionaries and workers in Mumbai decided to name this new church in honour of the one who laboured in the city for many years as a minister, John Edward Robinson. |  |  |  |  |  |
|      |                                                          | Documents: C.S. Sheets, D.P. Sheets, Eicher City Maps-Mumbai.                                                                                                                                                                                                                                                                                                                                         |  |  |  |  |  |

### **Robinson Memorial Methodist Church**



Front façade of the church facing Shaikh Hafizuddin Marg (Sankli Street)





Interior of the church with old wooden furniture



Rear elevation of the church with top floor added later



Detail of sloping roof and the ventilator



Double height verandah with circular columns and Corinthian capitals at entrance



Downtake pipes need heavy repairs



R.C.C. starircase first floor onwards



Grand double height entrance to the church



R.C.C. starircase from ground to first floor



Card No.: E-37

Ward (Part): E IV

**CS No.**: 1662

Plot Area: 1408.04 sq.m.

**B U Area:** 1392.00 sq.m.

**Date:** June, 2005

Record by: Ojas P, Anup S

Review by: Neera Adarkar

Internal: As above

External: As above

Photo T-III-E:\Ward E\ The Ref.: Salvation Army Premises



| 1.0            | Denomination                       |