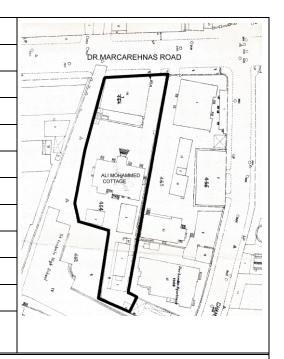

| ets, D.P. Sheets, Eiche  | er City Maps-Mumbai. |  |

## **Mazgaon Mansion**



View of the Mazgaon Mansion facing Dr. Mascarenhas Road (Mount Road) along the corner of the right of way to other property



Detail of balcony balustrade wth semicircular faced rectangular columns with floral capitals and detils below



Detail of narrow balustered balconies on the corner



Detail of pediment above the corner Mazgaon Mansion- corner view with balustered balconies below





Card No.: E-88

Ward (Part): E III

**CS No.:** 1 / 464

Plot Area: Not available

B U Area: Not available

Date: June, 2005

Record by: Ojas P, Anup S

Review by: Neera Adarkar

Internal: As above

External: As above

**Photo** T-III-E:\Ward E\ Ali **Ref.:** Mohammed Cottage



| 1.0 | Denomination                        |                                                                                                                 |                                                |                        |                  |      |
|-----|-------------------------------------|-----------------------------------------------------------------------------------------------------------------|------------------------------------------------|------------------------|------------------|------|
| 1.1 | Name of Premises                    | Ali Mohammed Cot                                                                                                | tage                                           |                        |                  |      |
| 1.2 | Earlier Na