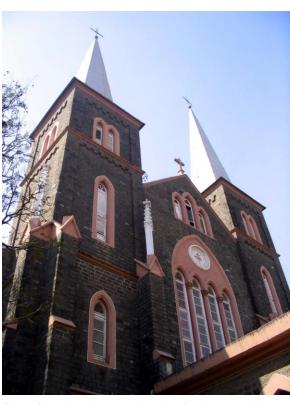

# **Nagpada Police Hospital complex**

View of the complex from Sofia Zubair Road

View from gate on Sofia Zubair Road

Detail of Neo Gothic style equilateral point arched windows on Hospital

Nagpada Police Hospital complex, Hospital building with a stone porch