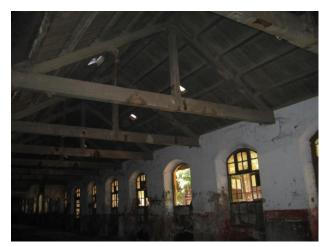

eived Threats                           | Plot reserved for Spec<br>Development Plan (D           | cial Industrial zone (I-2)<br>P.)                  | on proposed           |  |
| 12.0 | Additional Notes / References / Documents Available      | Documents: C.S. shee                                    | ets, D.P. Sheets, Eiche                            | er City Maps - Mumbai |  |
|      | •                                                        |                                                         |                                                    |                       |  |

# India United Mills 4 – Weaving Shed



Elongated façade of the Weaving Shed



Detail of the segmental arched window



Front view of the Weaving Shed



Detail of north light glazing in north light roof



Segmental arched windows at equal intervals and detail of wooden roof trusses



Weaving Shed- internal view

Right side elevation and left side elevation not visible due to proximity of adjoining structures



Card No.: E-112c

Ward (Part): E Ⅱ

**CS No.:** 830

Plot Area: 27664.10 sq.m.

**B U Area:** 679.37 sq.m.

Date: January, 2005

Record by: Swapnil B, Gauri J.

Review by: Neera Adarkar

Internal: As above

External: As above

Photo T-III-E:\Ward E\ India Ref.: United Mills 4



| 1.0 | Denomination                        |                                                                    |                                                                                                                                                                         |