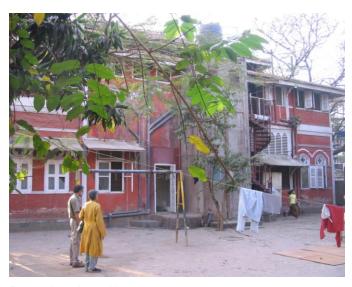

### **Nagpada Police Hospital complex**

The Nagpada Police Hospital complex, located on Sir J. J. Road at Nagpada has four major buildings. The structures are located along Sir J. J. Road, a major north- south arterial road in Mumbai. The layout of buildings, their scale and material usage along with the roofs cape give precinct a low rise and open character when seen from the road. Most of the buildings have stone façades except for the housing quarters. The sloping roofs of varying scales and stone facades with balconies adorned with timber railing give the complex a unique character. There is sufficient open space around the buildings and a small landscaped area in front.

### Buildings in the Precincts:

- 1) Doctors Residence
- 2) Nurses Residence
- 3) Residential Quarters
- 4) Hospital

Card No.: E-1

Ward (Part): E IV

**CS No.:** 1447

Plot Area: 4992.60 sq.m.

B U Area: Not available

# **Nagpada Police Hospital complex**

View of the complex from Sofia Zubair Road

View from gate on Sofia Zubair Road

Detail of Neo Gothic style equilateral point arched windows on Hospital

Nagpada Police Hospital complex, Hospital building with a stone porch