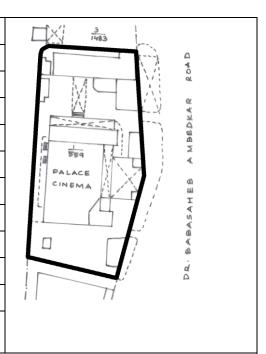

### **Nagpada Police Hospital complex**

The Nagpada Police Hospital complex, located on Sir J. J. Road at Nagpada has four major buildings. The structures are located along Sir J. J. Road, a major north- south arterial road in Mumbai. The layout of buildings, their scale and material usage along with the roofs cape give precinct a low rise and open character when seen from the road. Most of the buildings have stone façades except for the housing quarters. The sloping roofs of varying scales and stone facades with balconies adorned with timber railing give the complex a unique character. There is sufficient open space around the buildings and a small landscaped area in front.

### Buildings in the Precincts:

- 1) Doctors Residence
- 2) Nurses Residence
- 3) Residential Quarters
- 4) Hospital

Card No.: E-1

Ward (Part): E IV

**CS No.:** 1447

Plot Area: 4992.60 sq.m.

B U Area: Not available