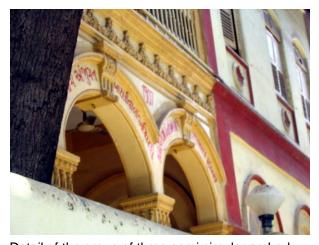

# **Nagpada Police Hospital complex**

View of the complex from Sofia Zubair Road

View from gate on Sofia Zubair Road

Detail of Neo Gothic style equilateral point arched windows on Hospital

Nagpada Police Hospital complex, Hospital building with a stone porch