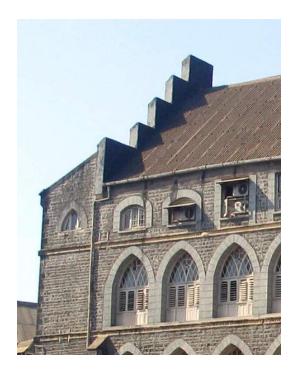

# **Nagpada Police Hospital complex**

View of the complex from Sofia Zubair Road

View from gate on Sofia Zubair Road

Detail of Neo Gothic style equilateral point arched windows on Hospital

Nagpada Police Hospital complex, Hospital building with a stone porch