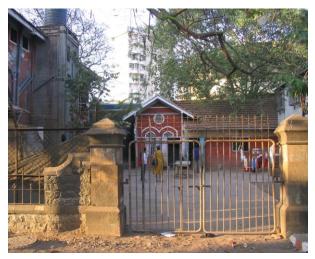

ome places                                                                      |  |  |  |
| 9.3<br>9.4<br>9.5<br>9.6<br>9.7<br>9.8<br>9.9<br>9.10<br>10.0<br>10.1<br>10.2 | Stairs Openings Roofing Articulation & Finishes Services Outbuildings Overall condition Transformation Form Structure | Some internal walls)  Good (No sagging or deflection observed)  Fair (sagging observed near first floor landing)  Fair (Some wooden member need maintenance)  Good (No transformation in Mangalore tiles observed externally, wooden members in sound state)  Good  Fair  Good  Good  Maintenance level  Good  Chajjas added at some places  Extra toilet block added subsequently with a M. S. spiral staircase |  |  |  |

# League of Mercy Children's Home



Front elevation



Detail of louvers and the side tower



Canteen structure in the backyard



Detail of the side tower



Right side elevation



Rear elevation with open space



Detail of equilateral point arched windows with add on chajjas



Internal view



Card No.: E-32

Ward (Part): E IV

**CS No.:** 1514

Plot Area: Not available

B U Area: Not available

Date: April, 2005

Record by: Ojas P, Anup S

Review by: Neera Adarkar

Internal: As above

External: As above

Photo T-III-E:\Ward E\ Ref.: Mariambhai Gulam

Mohammed Trust

Building



| 1.0 | Denomination                        |                                                                                                                                                                                        |