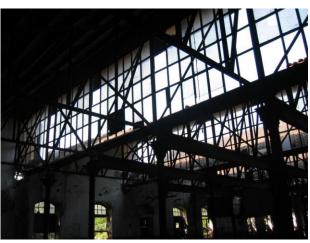

|  |
| 11.0 | DP Remarks / Perceived Threats                           | Plot reserved for Spec<br>Development Plan (D           | cial Industrial zone (I-2)<br>P.)                  | on proposed           |  |
| 12.0 | Additional Notes / References / Documents Available      | Documents: C.S. shee                                    | ets, D.P. Sheets, Eiche                            | er City Maps - Mumbai |  |
|      | •                                                        |                                                         |                                                    |                       |  |

# India United Mills 4 – Weaving Shed



Elongated façade of the Weaving Shed



Detail of the segmental arched window



Front view of the Weaving Shed



Detail of north light glazing in north light roof



Segmental arched windows at equal intervals and detail of wooden roof trusses



Weaving Shed- internal view

Right side elevation and left side elevation not visible due to proximity of adjoining structures



Card No.: E-112c

Ward (Part): E Ⅱ

**CS No.:** 830

Plot Area: 27664.10 sq.m.

**B U Area:** 679.37 sq.m.

Date: January, 2005

Record by: Swapnil B, Gauri J.

Review by: Neera Adarkar

Internal: As above

External: As above

Photo T-III-E:\Ward E\ India Ref.: United Mills 4



| 1.0 | Denomination                        |                                                                    |