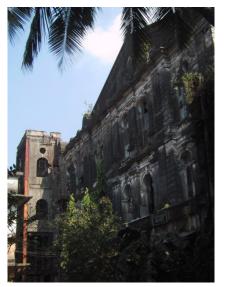

### **Nagpada Police Hospital complex**

The Nagpada Police Hospital complex, located on Sir J. J. Road at Nagpada has four major buildings. The structures are located along Sir J. J. Road, a major north- south arterial road in Mumbai. The layout of buildings, their scale and material usage along with the roofs cape give precinct a low rise and open character when seen from the road. Most of the buildings have stone façades except for the housing quarters. The sloping roofs of varying scales and stone facades with balconies adorned with timber railing give the complex a unique character. There is sufficient open space around the buildings and a small landscaped area in front.

# **Nagpada Police Hospital complex**

View of the complex from Sofia Zubair Road

View from gate on Sofia Zubair Road

Detail of Neo Gothic style equilateral point arched windows on Hospital

Nagpada Police Hospital complex, Hospital building with a stone porch