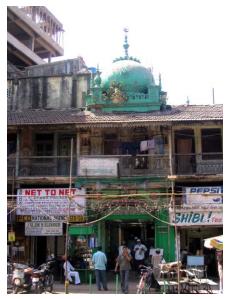

### **Nagpada Police Hospital complex**

The Nagpada Police Hospital complex, located on Sir J. J. Road at Nagpada has four major buildings. The structures are located along Sir J. J. Road, a major north- south arterial road in Mumbai. The layout of buildings, their scale and material usage along with the roofs cape give precinct a low rise and open character when seen from the road. Most of the buildings have stone façades except for the housing quarters. The sloping roofs of varying scales and stone facades with balconies adorned with timber railing give the complex a unique character. There is sufficient open space around the buildings and a small landscaped area in front.

### Buildings in the Precincts:

- 1) Doctors Residence
- 2) Nurses Residence
- 3) Residential Quarters
- 4) Hospital

Card No.: E-1

Ward (Part): E IV

**CS No.:** 1447

Plot Area: 4992.60 sq.m.

B U Area: Not available