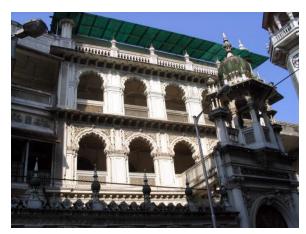

### **Nagpada Police Hospital complex**

The Nagpada Police Hospital complex, located on Sir J. J. Road at Nagpada has four major buildings. The structures are located along Sir J. J. Road, a major north- south arterial road in Mumbai. The layout of buildings, their scale and material usage along with the roofs cape give precinct a low rise and open character when seen from the road. Most of the buildings have stone façades except for the housing quarters. The sloping roofs of varying scales and stone facades with balconies adorned with timber railing give the complex a unique character. There is sufficient open space around the buildings and a small landscaped area in front.

### Buildings in the Precincts:

- 1) Doctors Residence
- 2) Nurses Residence
- 3) Residential Quarters
- 4) Hospital

Card No.: E-1

Ward (Part): E IV

**CS No.:** 1447

Plot Area: 4992.60 sq.m.

B U Area: Not available

# **Nagpada Police Hospital complex**

View of the complex from Sofia Zubair Road

View from gate on Sofia Zubair Road

Detail of Neo Gothic style equilateral point arched windows on Hospital

Nagpada Police Hospital complex, Hospital building with a stone porch