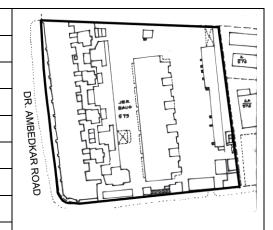

### **Nagpada Police Hospital complex**

The Nagpada Police Hospital complex, located on Sir J. J. Road at Nagpada has four major buildings. The structures are located along Sir J. J. Road, a major north- south arterial road in Mumbai. The layout of buildings, their scale and material usage along with the roofs cape give precinct a low rise and open character when seen from the road. Most of the buildings have stone façades except for the housing quarters. The sloping roofs of varying scales and stone facades with balconies adorned with timber railing give the complex a unique character. There is sufficient open space around the buildings and a small landscaped area in front.

### Buildings in the Precincts:

- 1) Doctors Residence
- 2) Nurses Residence
- 3) Residential Quarters
- 4) Hospital

Card No.: E-1

Ward (Part): E IV

**CS No.:** 1447

Plot Area: 4992.60 sq.m.

B U Area: Not available