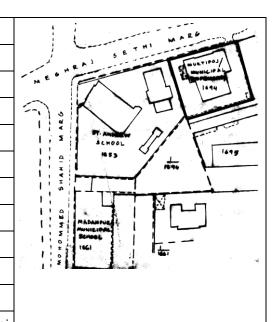

### **Nagpada Police Hospital complex**

The Nagpada Police Hospital complex, located on Sir J. J. Road at Nagpada has four major buildings. The structures are located along Sir J. J. Road, a major north- south arterial road in Mumbai. The layout of buildings, their scale and material usage along with the roofs cape give precinct a low rise and open character when seen from the road. Most of the buildings have stone façades except for the housing quarters. The sloping roofs of varying scales and stone facades with balconies adorned with timber railing give the complex a unique character. There is sufficient open space around the buildings and a small landscaped area in front.

### Buildings in the Precincts:

- 1) Doctors Residence
- 2) Nurses Residence
- 3) Residential Quarters
- 4) Hospital

Card No.: E-1

Ward (Part): E IV

**CS No.:** 1447

Plot Area: 4992.60 sq.m.

B U Area: Not available