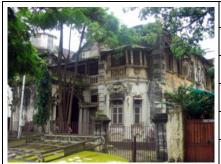

# **Nagpada Police Hospital complex**

View of the complex from Sofia Zubair Road

View from gate on Sofia Zubair Road

Detail of Neo Gothic style equilateral point arched windows on Hospital

Nagpada Police Hospital complex, Hospital building with a stone porch