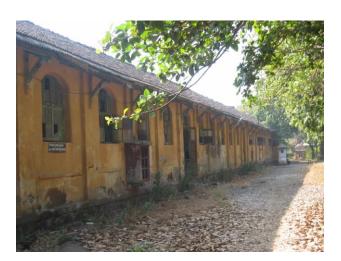

### **Nagpada Police Hospital complex**

The Nagpada Police Hospital complex, located on Sir J. J. Road at Nagpada has four major buildings. The structures are located along Sir J. J. Road, a major north- south arterial road in Mumbai. The layout of buildings, their scale and material usage along with the roofs cape give precinct a low rise and open character when seen from the road. Most of the buildings have stone façades except for the housing quarters. The sloping roofs of varying scales and stone facades with balconies adorned with timber railing give the complex a unique character. There is sufficient open space around the buildings and a small landscaped area in front.

### Buildings in the Precincts:

- 1) Doctors Residence
- 2) Nurses Residence
- 3) Residential Quarters
- 4) Hospital

Card No.: E-1

Ward (Part): E IV

**CS No.:** 1447

Plot Area: 4992.60 sq.m.

B U Area: Not available