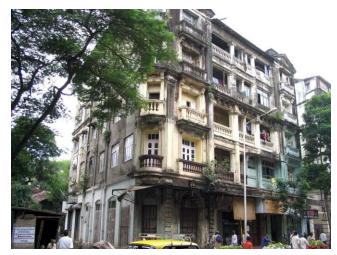

### **Nagpada Police Hospital complex**

The Nagpada Police Hospital complex, located on Sir J. J. Road at Nagpada has four major buildings. The structures are located along Sir J. J. Road, a major north- south arterial road in Mumbai. The layout of buildings, their scale and material usage along with the roofs cape give precinct a low rise and open character when seen from the road. Most of the buildings have stone façades except for the housing quarters. The sloping roofs of varying scales and stone facades with balconies adorned with timber railing give the complex a unique character. There is sufficient open space around the buildings and a small landscaped area in front.

Balcony detail on Doctor's residence

Front elevation of Doctor's residence

Card No.: E-2

Ward (Part): E III

**CS No.**: 246

Plot Area: Not available

B U Area: Not available

Date: June, 2005