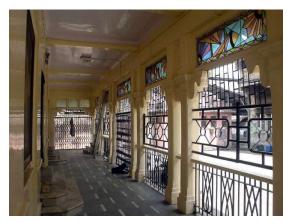

# **Nagpada Police Hospital complex**

View of the complex from Sofia Zubair Road

View from gate on Sofia Zubair Road

Detail of Neo Gothic style equilateral point arched windows on Hospital

Nagpada Police Hospital complex, Hospital building with a stone porch

Balcony detail on Doctor's residence

Front elevation of Doctor's residence

Card No.: E-2

Ward (Part): E III

**CS No.**: 246

Plot Area: Not available

B U Area: Not available

Date: June, 2005