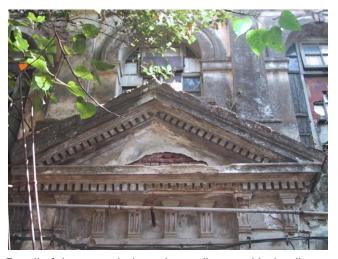

### **Nagpada Police Hospital complex**

The Nagpada Police Hospital complex, located on Sir J. J. Road at Nagpada has four major buildings. The structures are located along Sir J. J. Road, a major north- south arterial road in Mumbai. The layout of buildings, their scale and material usage along with the roofs cape give precinct a low rise and open character when seen from the road. Most of the buildings have stone façades except for the housing quarters. The sloping roofs of varying scales and stone facades with balconies adorned with timber railing give the complex a unique character. There is sufficient open space around the buildings and a small landscaped area in front.

### Buildings in the Precincts:

- 1) Doctors Residence
- 2) Nurses Residence
- 3) Residential Quarters
- 4) Hospital

Card No.: E-1

Ward (Part): E IV

**CS No.:** 1447

Plot Area: 4992.60 sq.m.

B U Area: Not available