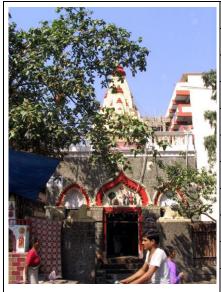

### **Nagpada Police Hospital complex**

The Nagpada Police Hospital complex, located on Sir J. J. Road at Nagpada has four major buildings. The structures are located along Sir J. J. Road, a major north- south arterial road in Mumbai. The layout of buildings, their scale and material usage along with the roofs cape give precinct a low rise and open character when seen from the road. Most of the buildings have stone façades except for the housing quarters. The sloping roofs of varying scales and stone facades with balconies adorned with timber railing give the complex a unique character. There is sufficient open space around the buildings and a small landscaped area in front.

### Buildings in the Precincts:

- 1) Doctors Residence
- 2) Nurses Residence
- 3) Residential Quarters
- 4) Hospital

Card No.: E-1

Ward (Part): E IV

**CS No.:** 1447

Plot Area: 4992.60 sq.m.

B U Area: Not available