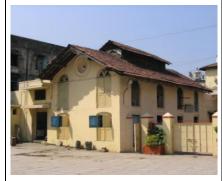

# **Nagpada Police Hospital complex**

View of the complex from Sofia Zubair Road

View from gate on Sofia Zubair Road

Detail of Neo Gothic style equilateral point arched windows on Hospital

Nagpada Police Hospital complex, Hospital building with a stone porch