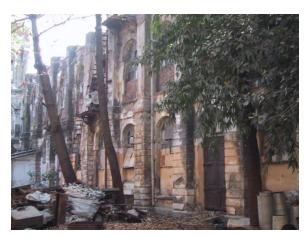

### **Nagpada Police Hospital complex**

The Nagpada Police Hospital complex, located on Sir J. J. Road at Nagpada has four major buildings. The structures are located along Sir J. J. Road, a major north- south arterial road in Mumbai. The layout of buildings, their scale and material usage along with the roofs cape give precinct a low rise and open character when seen from the road. Most of the buildings have stone façades except for the housing quarters. The sloping roofs of varying scales and stone facades with balconies adorned with timber railing give the complex a unique character. There is sufficient open space around the buildings and a small landscaped area in front.

# **Nagpada Police Hospital complex**

View of the complex from Sofia Zubair Road

View from gate on Sofia Zubair Road

Detail of Neo Gothic style equilateral point arched windows on Hospital

Nagpada Police Hospital complex, Hospital building with a stone porch