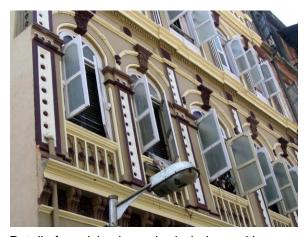

# **Nagpada Police Hospital complex**

View of the complex from Sofia Zubair Road

View from gate on Sofia Zubair Road

Detail of Neo Gothic style equilateral point arched windows on Hospital

Nagpada Police Hospital complex, Hospital building with a stone porch