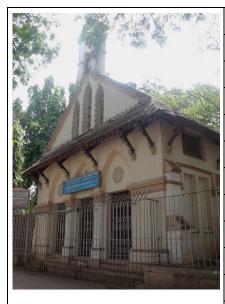

Record by: Ojas P, Keshav S

Review by: Neera Adarkar

Internal: As above

External: As above

Photo T-III-E:\Ward E\ Magen Ref.: David Synagogue

| 1.0 | Denomination                       |                                                                                                                                                                                                                                                                                                                                                                                                                                                                                                                                 |  |  |  |  |  |
|-----|------------------------------------|---------------------------------------------------------------------------------------------------------------------------------------------------------------------------------------------------------------------------------------------------------------------------------------------------------------------------------------------------------------------------------------------------------------------------------------------------------------------------------------------------------------------------------|--|--|--|--|--|
| 1.1 | Name of Premises                   | Magen David Synagogue                                                                                                                                                                                                                                                                                                                                                                                                                                                                                                           |  |  |  |  |  |
| 1.2 | Earlier Name                       | Not applicable                                                                                                                                                                                                                                                                                                                                                                                                                                                                                                                  |  |  |  |  |  |
| 1.3 | Built in                           | 1861 Extension Date (if any) 1910                                                                                                                                                                                                                                                                                                                                                                                                                                                                                               |  |  |  |  |  |
| 2.0 | Access                             |                                                                                                                                                                                                                                                                                                                                                                                                                                                                                                                                 |  |  |  |  |  |
| 2.1 | Main                               | Sir J. J. Road, Byculla                                                                                                                                                                                                                                                                                                                                                                                                                                                                                                         |  |  |  |  |  |
| 2.2 | Subsidiary                         | Not applicable                                                                                                                                                                                                                                                                                                                                                                                                                                                                                                                  |  |  |  |  |  |
| 3.0 | Ownership Pattern                  |                                                                                                                                                                                                                                                                                                                                                                                                                                                                                                                                 |  |  |  |  |  |
| 3.1 | Present                            | Trusties of Sir Jacob Sassoon Charity Trust                                                                                                                                                                                                                                                                                                                                                                                                                                                                                     |  |  |  |  |  |
| 3.2 | Past                               | Not available                                                                                                                                                                                                                                                                                                                                                                                                                                                                                                                   |  |  |  |  |  |
| 3.3 | Status                             | Trust                                                                                                                                                                                                                                                                                                                                                                                                                                                                                                                           |  |  |  |  |  |
| 4.0 | Use                                |                                                                                                                                                                                                                                                                                                                                                                                                                                                                                                                                 |  |  |  |  |  |
| 4.1 | Present                            | Religious, place of worship                                                                                                                                                                                                                                                                                                                                                                                                                                                                                                     |  |  |  |  |  |
| 4.2 | Past                               | Religious, place of worship                                                                                                                                                                                                                                                                                                                                                                                                                                                                                                     |  |  |  |  |  |
| 4.3 | Usage                              | Regular religious use                                                                                                                                                                                                                                                                                                                                                                                                                                                                                                           |  |  |  |  |  |
| 5.0 | Significance & Value Classificatio | n                                                                                                                                                                                                                                                                                                                                                                                                                                                                                                                               |  |  |  |  |  |
| 5.1 | Townscape (Natural / Manmade)      | Located on large plot of Sir J. J. Road, which is one of the major North-South arterial roads. Laid back from the road by 20 meters. Grand scale structure prominently visible due to its tall imposing clock tower.                                                                                                                                                                                                                                                                                                            |  |  |  |  |  |
| 5.2 | Architectural Description          | The structure is set back 20 meters from the road receding form from ground upwards. The synagogue exhibits Victorian Gothic character with its tall and imposing clock tower and has a ladies gallery, which runs, along three sides of the sanctuary. The timber truss shaped gable roof with Mangalore tiles is supported on massive brick piers located in the sanctuary space. Timber panels with geometric motifs cover the ceilings. Large open space in the backyard which is used for functions and social gatherings. |  |  |  |  |  |
| 5.3 | Intrinsic                          | One of the very old and important synagogues of the demographically declining community of Baghdadi Jews. The synagogue belonging to the Baghdadi Jew community was built by the Sassoon family. The extension to the synagogue was done in 1910 by Sir Jacob Sassoon.                                                                                                                                                                                                                                                          |  |  |  |  |  |
| 5.4 | Value Classification               | A(arc), A(his), A(cul), B(per), B(uu), C(seh), D(bio), E, F                                                                                                                                                                                                                                                                                                                                                                                                                                                                     |  |  |  |  |  |
| 6.0 | Topography                         |                                                                                                                                                                                                                                                                                                                                                                                                                                                                                                                                 |  |  |  |  |  |
| 6.1 | Floors                             | G + 1                                                                                                                                                                                                                                                                                                                                                                                                                                                                                                                           |  |  |  |  |  |
| 7.0 | Construction                       |                                                                                                                                                                                                                                                                                                                                                                                                                                                                                                                                 |  |  |  |  |  |
|     | •                                  | Black Basalt stone coursed masonry plinth                                                                                                                                                                                                                                                                                                                                                                                                                                                                                       |  |  |  |  |  |

| 7.2                                                                                                 | Walls                                                                                                                                                            | Composite brick masonry walls                                                                                                                                                                                                                                                                                                                                                     |  |  |  |  |
|-----------------------------------------------------------------------------------------------------|------------------------------------------------------------------------------------------------------------------------------------------------------------------|-----------------------------------------------------------------------------------------------------------------------------------------------------------------------------------------------------------------------------------------------------------------------------------------------------------------------------------------------------------------------------------|--|--|--|--|
| 7.3                                                                                                 | Floor                                                                                                                                                            | Wooden joist floor                                                                                                                                                                                                                                                                                                                                                                |  |  |  |  |
| 7.4                                                                                                 | Stairs                                                                                                                                                           | Wooden, open well staircase with decorative railing                                                                                                                                                                                                                                                                                                                               |  |  |  |  |
| 7.5                                                                                                 | Openings                                                                                                                                                         | Rectangular wooden glazed shutter, semicircular arched fanlights                                                                                                                                                                                                                                                                                                                  |  |  |  |  |
| 7.6                                                                                                 | Roofing                                                                                                                                                          | Mangalore tiled gable roof with wooden truss                                                                                                                                                                                                                                                                                                                                      |  |  |  |  |
| 7.7                                                                                                 | Articulation                                                                                                                                                     | Five double height vertically grooved pillars in front in Victorian Gothic style with capitals supporting the high roof, Clock tower with carvings and motifs, Pilasters on the front wall.                                                                                                                                                                                       |  |  |  |  |
| 7.8                                                                                                 | Finishes                                                                                                                                                         | Plastered and painted internally and externally                                                                                                                                                                                                                                                                                                                                   |  |  |  |  |
| 7.9                                                                                                 | Interiors (Movable & Immovable)                                                                                                                                  | Massive brick piers in sanctuary, wooden panels with motifs on ceilings, ladies gallery running on three sides with decorative railings. Has an expansive prayer hall and has an exquisite Tebah and Hekhal                                                                                                                                                                       |  |  |  |  |
| 7.10                                                                                                | Compound / Fence / Gate                                                                                                                                          | Brick compound wall with plaster                                                                                                                                                                                                                                                                                                                                                  |  |  |  |  |
| 7.11                                                                                                | Curtilage / Unbuilt Space / Out<br>Buildings / Landscape                                                                                                         | Unpaved space in the backyard used for religious functions and gatherings                                                                                                                                                                                                                                                                                                         |  |  |  |  |
| 8.0                                                                                                 | Services & Utilities                                                                                                                                             |                                                                                                                                                                                                                                                                                                                                                                                   |  |  |  |  |
| 8.1                                                                                                 | Lighting                                                                                                                                                         | Natural and artificial, good natural lighting                                                                                                                                                                                                                                                                                                                                     |  |  |  |  |
| 8.2                                                                                                 | Ventilation                                                                                                                                                      | Natural and artificial, good natural ventilation                                                                                                                                                                                                                                                                                                                                  |  |  |  |  |
| 8.3                                                                                                 | Electricity                                                                                                                                                      | BEST                                                                                                                                                                                                                                                                                                                                                                              |  |  |  |  |
| 8.4                                                                                                 | Water Supply                                                                                                                                                     | MCGM                                                                                                                                                                                                                                                                                                                                                                              |  |  |  |  |
| 8.5                                                                                                 | Drainage (Plumbing and Sanitation)                                                                                                                               | MCGM                                                                                                                                                                                                                                                                                                                                                                              |  |  |  |  |
| 8.6                                                                                                 | Fire precaution                                                                                                                                                  | Not provided                                                                                                                                                                                                                                                                                                                                                                      |  |  |  |  |
| 8.7                                                                                                 | Other (HVAC / BMS / Security Systems)                                                                                                                            | Not provided                                                                                                                                                                                                                                                                                                                                                                      |  |  |  |  |
|                                                                                                     |                                                                                                                                                                  |                                                                                                                                                                                                                                                                                                                                                                                   |  |  |  |  |
| 9.0                                                                                                 | Condition                                                                                                                                                        |                                                                                                                                                                                                                                                                                                                                                                                   |  |  |  |  |
| <b>9.0</b> 9.1                                                                                      | Condition Plinth                                                                                                                                                 | Excellent (No cracks or settlement observed)                                                                                                                                                                                                                                                                                                                                      |  |  |  |  |
|                                                                                                     |                                                                                                                                                                  | Excellent (No cracks or settlement observed)  Good (Tree growth on clock tower, no cracks observed)                                                                                                                                                                                                                                                                               |  |  |  |  |
| 9.1                                                                                                 | Plinth                                                                                                                                                           | ,                                                                                                                                                                                                                                                                                                                                                                                 |  |  |  |  |
| 9.1                                                                                                 | Plinth<br>Walls                                                                                                                                                  | Good (Tree growth on clock tower, no cracks observed)                                                                                                                                                                                                                                                                                                                             |  |  |  |  |
| 9.1<br>9.2<br>9.3                                                                                   | Plinth Walls Floor                                                                                                                                               | Good (Tree growth on clock tower, no cracks observed)  Good (No deflection observed)                                                                                                                                                                                                                                                                                              |  |  |  |  |
| 9.1<br>9.2<br>9.3<br>9.4                                                                            | Plinth Walls Floor Stairs                                                                                                                                        | Good (Tree growth on clock tower, no cracks observed)  Good (No deflection observed)  Fair (Deflection observed at few places)                                                                                                                                                                                                                                                    |  |  |  |  |
| 9.1<br>9.2<br>9.3<br>9.4<br>9.5                                                                     | Plinth Walls Floor Stairs Openings                                                                                                                               | Good (Tree growth on clock tower, no cracks observed)  Good (No deflection observed)  Fair (Deflection observed at few places)  Excellent (Well maintained)                                                                                                                                                                                                                       |  |  |  |  |
| 9.1<br>9.2<br>9.3<br>9.4<br>9.5<br>9.6                                                              | Plinth Walls Floor Stairs Openings Roofing                                                                                                                       | Good (Tree growth on clock tower, no cracks observed)  Good (No deflection observed)  Fair (Deflection observed at few places)  Excellent (Well maintained)  Fair (Some wooden members need maintenance)                                                                                                                                                                          |  |  |  |  |
| 9.1<br>9.2<br>9.3<br>9.4<br>9.5<br>9.6<br>9.7                                                       | Plinth Walls Floor Stairs Openings Roofing Articulation & Finishes                                                                                               | Good (Tree growth on clock tower, no cracks observed)  Good (No deflection observed)  Fair (Deflection observed at few places)  Excellent (Well maintained)  Fair (Some wooden members need maintenance)  Excellent (Recently painted)                                                                                                                                            |  |  |  |  |
| 9.1<br>9.2<br>9.3<br>9.4<br>9.5<br>9.6<br>9.7                                                       | Plinth Walls Floor Stairs Openings Roofing Articulation & Finishes Services                                                                                      | Good (Tree growth on clock tower, no cracks observed)  Good (No deflection observed)  Fair (Deflection observed at few places)  Excellent (Well maintained)  Fair (Some wooden members need maintenance)  Excellent (Recently painted)  Good (Well maintained)                                                                                                                    |  |  |  |  |
| 9.1<br>9.2<br>9.3<br>9.4<br>9.5<br>9.6<br>9.7<br>9.8                                                | Plinth Walls Floor Stairs Openings Roofing Articulation & Finishes Services Outbuildings                                                                         | Good (Tree growth on clock tower, no cracks observed)  Good (No deflection observed)  Fair (Deflection observed at few places)  Excellent (Well maintained)  Fair (Some wooden members need maintenance)  Excellent (Recently painted)  Good (Well maintained)  Good                                                                                                              |  |  |  |  |
| 9.1<br>9.2<br>9.3<br>9.4<br>9.5<br>9.6<br>9.7<br>9.8<br>9.9<br>9.10                                 | Plinth Walls Floor Stairs Openings Roofing Articulation & Finishes Services Outbuildings Overall condition                                                       | Good (Tree growth on clock tower, no cracks observed)  Good (No deflection observed)  Fair (Deflection observed at few places)  Excellent (Well maintained)  Fair (Some wooden members need maintenance)  Excellent (Recently painted)  Good (Well maintained)  Good                                                                                                              |  |  |  |  |
| 9.1<br>9.2<br>9.3<br>9.4<br>9.5<br>9.6<br>9.7<br>9.8<br>9.9<br>9.10                                 | Plinth  Walls  Floor  Stairs  Openings  Roofing  Articulation & Finishes  Services  Outbuildings  Overall condition  Transformation                              | Good (Tree growth on clock tower, no cracks observed)  Good (No deflection observed)  Fair (Deflection observed at few places)  Excellent (Well maintained)  Fair (Some wooden members need maintenance)  Excellent (Recently painted)  Good (Well maintained)  Good  Good  Maintenance level  Good                                                                               |  |  |  |  |
| 9.1<br>9.2<br>9.3<br>9.4<br>9.5<br>9.6<br>9.7<br>9.8<br>9.9<br>9.10<br>10.0                         | Plinth Walls Floor Stairs Openings Roofing Articulation & Finishes Services Outbuildings Overall condition Transformation Form                                   | Good (Tree growth on clock tower, no cracks observed)  Good (No deflection observed)  Fair (Deflection observed at few places)  Excellent (Well maintained)  Fair (Some wooden members need maintenance)  Excellent (Recently painted)  Good (Well maintained)  Good  Maintenance level Good  No transformation                                                                   |  |  |  |  |
| 9.1<br>9.2<br>9.3<br>9.4<br>9.5<br>9.6<br>9.7<br>9.8<br>9.9<br>9.10<br>10.0<br>10.1<br>10.2         | Plinth Walls Floor Stairs Openings Roofing Articulation & Finishes Services Outbuildings Overall condition Transformation Form Structure                         | Good (Tree growth on clock tower, no cracks observed)  Good (No deflection observed)  Fair (Deflection observed at few places)  Excellent (Well maintained)  Fair (Some wooden members need maintenance)  Excellent (Recently painted)  Good (Well maintained)  Good  Good  Maintenance level  Good  No transformation  No transformation                                         |  |  |  |  |
| 9.1<br>9.2<br>9.3<br>9.4<br>9.5<br>9.6<br>9.7<br>9.8<br>9.9<br>9.10<br>10.0<br>10.1<br>10.2<br>10.3 | Plinth Walls Floor Stairs Openings Roofing Articulation & Finishes Services Outbuildings Overall condition Transformation Form Structure Articulation & Finishes | Good (Tree growth on clock tower, no cracks observed)  Good (No deflection observed)  Fair (Deflection observed at few places)  Excellent (Well maintained)  Fair (Some wooden members need maintenance)  Excellent (Recently painted)  Good (Well maintained)  Good  Good  Maintenance level  Good  No transformation  No transformation  Recently painted in indigo blue colour |  |  |  |  |

## Magen David Synagogue

Front elevation as seen from Sir J. J. Road

Rear elevation showing Tebah to house Tora, the holy book of Jews

Horizontal bands on clock tower with begining of tree growth on the tower