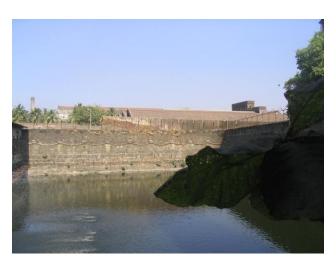

### **Nagpada Police Hospital complex**

The Nagpada Police Hospital complex, located on Sir J. J. Road at Nagpada has four major buildings. The structures are located along Sir J. J. Road, a major north- south arterial road in Mumbai. The layout of buildings, their scale and material usage along with the roofs cape give precinct a low rise and open character when seen from the road. Most of the buildings have stone façades except for the housing quarters. The sloping roofs of varying scales and stone facades with balconies adorned with timber railing give the complex a unique character. There is sufficient open space around the buildings and a small landscaped area in front.

### Buildings in the Precincts:

- 1) Doctors Residence
- 2) Nurses Residence
- 3) Residential Quarters
- 4) Hospital

Card No.: E-1

Ward (Part): E IV

**CS No.:** 1447

Plot Area: 4992.60 sq.m.

B U Area: Not available

Date: June, 2005

Record by: Ojas P, Gauri J

Review by: Neera Adarkar

Internal: As above

External: As above

Photo T-III-E:\Ward E\ Nagpada Ref.: Police Hospital complex

| 1.0 | Denomination                        |                                                                                            |                                                                                                                                                                 |                                                             |                                                                                                  |           |  |  |
|-----|-------------------------------------|--------------------------------------------------------------------------------------------|-----------------------------------------------------------------------------------------------------------------------------------------------------------------|-------------------------------------------------------------|--------------------------------------------------------------------------------------------------|-----------|--|--|
| 1.1 | Name of Premises                    | Nagpada Police H                                                                           | ospital complex                                                                                                                                                 |                                                             |                                                                                                  |           |  |  |
| 1.2 | Earlier Name                        | Not applicable                                                                             |                                                                                                                                                                 |                                                             |                                                                                                  |           |  |  |
| 1.3 | Built in                            | Late 19 <sup>th</sup> century                                                              | Extension Date (if                                                                                                                                              | f any)                                                      | Not applicable                                                                                   |           |  |  |
| 2.0 | Access                              |                                                                                            |                                                                                                                                                                 |                                                             |                                                                                                  |           |  |  |
| 2.1 | Main                                | Sofia Zubair Road                                                                          |                                                                                                                                                                 |                                                             |                                                                                                  |           |  |  |
| 2.2 | Subsidiary                          | Sir J. J. Road, Nag                                                                        | Sir J. J. Road, Nagpada                                                                                                                                         |                                                             |                                                                                                  |           |  |  |
| 3.0 | Ownership Pattern                   |                                                                                            |                                                                                                                                                                 |                                                             |                                                                                                  |           |  |  |
| 3.1 | Present                             | The Secretary of S                                                                         | State for India in Cou                                                                                                                                          | uncil                                                       |                                                                                                  |           |  |  |
| 3.2 | Past                                | Not available                                                                              |                                                                                                                                                                 |                                                             |                                                                                                  |           |  |  |
| 3.3 | Status                              | Government                                                                                 |                                                                                                                                                                 |                                                             |                                                                                                  |           |  |  |
| 4.0 | Use                                 |                                                                                            |                                                                                                                                                                 |                                                             |                                                                                                  |           |  |  |
| 4.1 | Present                             | Police Quarters, H                                                                         | Police Quarters, Hospital                                                                                                                                       |                                                             |                                                                                                  |           |  |  |
| 4.2 | Past                                | Police Quarters, H                                                                         | ospital                                                                                                                                                         |                                                             |                                                                                                  |           |  |  |
| 4.3 | Usage                               | Regular public use                                                                         | !                                                                                                                                                               |                                                             |                                                                                                  |           |  |  |
| 5.0 | Significance & Value Classification | on                                                                                         |                                                                                                                                                                 |                                                             |                                                                                                  |           |  |  |
| 5.1 | Townscape (Natural / Manmade)       |                                                                                            | er rectangular plot a which is one of the                                                                                                                       |                                                             |                                                                                                  |           |  |  |
| 5.2 | Architectural Description           | residence, Nurses buildings. Most of housing quarters. facades with balco complex a unique | 4 major buildings. C<br>residence, housing<br>the buildings have s<br>The sloping roofs of<br>nies adorned with ti<br>character. There is<br>a small landscaped | i / quarte<br>stone fa<br>f varying<br>imber ra<br>sufficie | ers and the hosp<br>çades except for<br>g scales and stor<br>ailing give the<br>nt open space ar | the<br>ne |  |  |
| 5.3 | Intrinsic                           |                                                                                            | x has a similar archi<br>modest government                                                                                                                      |                                                             |                                                                                                  |           |  |  |
| 5.4 | Value Classification                | A(arc), B(uu), G(gr                                                                        | .b)                                                                                                                                                             | Recon                                                       | nmended Grade                                                                                    | II B      |  |  |
| 6.0 | Topography                          |                                                                                            |                                                                                                                                                                 |                                                             |                                                                                                  |           |  |  |
| 6.1 | Floors                              | Not applicable                                                                             |                                                                                                                                                                 |                                                             |                                                                                                  |           |  |  |
| 7.0 | Construction                        |                                                                                            |                                                                                                                                                                 |                                                             |                                                                                                  |           |  |  |
| 7.1 | Plinth                              | Not applicable                                                                             |                                                                                                                                                                 |                                                             |                                                                                                  |           |  |  |
| 7.2 | Walls                               | Not applicable                                                                             |                                                                                                                                                                 |                                                             |                                                                                                  |           |  |  |
| 7.3 | Floor                               | Not applicable                                                                             |                                                                                                                                                                 |                                                             |                                                                                                  |           |  |  |