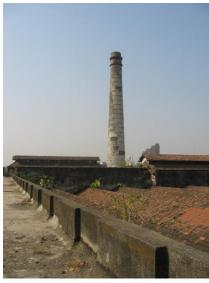

a            | nd painted.           |  |
| 7.7  | Articulation                                             | Not applicable                                 |                                   |                       |  |
| 7.6  | Roofing                                                  | Not applicable                                 |                                   |                       |  |
| 7.5  | Openings                                                 | Not applicable                                 |                                   |                       |  |
| 7.4  | Stairs                                                   | Not applicable                                 |                                   |                       |  |

#### India United Mills 4 - Chimney



Detail of the pinnacle showing two masonry rings at top



Detail of the pinnacle showing two masonry rings at top



Interior of the chimney with construction of brick masonry in cylindrical profile



Chimney aperture seen from the base of chimney



Detail of the chamber to chimney in brick masonry



Detail of the pinnacle showing two masonry rings at top



Card No.: E-112b

Ward (Part): EII

CS No.: Not available

**Plot Area:** 27664.10 sq.m.

**B U Area:** 961.63 sq.m.

Date: January, 2005

Record by: Swapnil B, Gauri J.

Review by: Neera Adarkar

Internal: As above

External: As above

Photo T-III-E:\Ward E\ India Ref.: United Mills 4



E Ward

| 1.0 | Denomination                       |                                                                               |