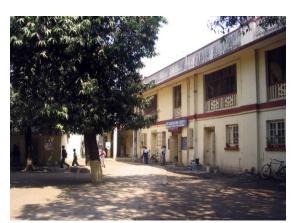

### **Nagpada Police Hospital complex**

The Nagpada Police Hospital complex, located on Sir J. J. Road at Nagpada has four major buildings. The structures are located along Sir J. J. Road, a major north- south arterial road in Mumbai. The layout of buildings, their scale and material usage along with the roofs cape give precinct a low rise and open character when seen from the road. Most of the buildings have stone façades except for the housing quarters. The sloping roofs of varying scales and stone facades with balconies adorned with timber railing give the complex a unique character. There is sufficient open space around the buildings and a small landscaped area in front.

### Buildings in the Precincts:

- 1) Doctors Residence
- 2) Nurses Residence
- 3) Residential Quarters
- 4) Hospital

Card No.: E-1

Ward (Part): E IV

**CS No.:** 1447

Plot Area: 4992.60 sq.m.

B U Area: Not available