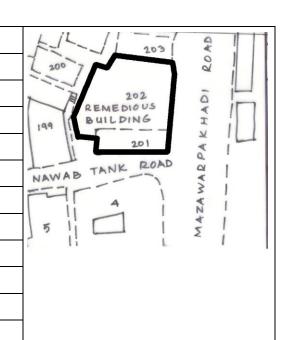

### **Nagpada Police Hospital complex**

The Nagpada Police Hospital complex, located on Sir J. J. Road at Nagpada has four major buildings. The structures are located along Sir J. J. Road, a major north- south arterial road in Mumbai. The layout of buildings, their scale and material usage along with the roofs cape give precinct a low rise and open character when seen from the road. Most of the buildings have stone façades except for the housing quarters. The sloping roofs of varying scales and stone facades with balconies adorned with timber railing give the complex a unique character. There is sufficient open space around the buildings and a small landscaped area in front.

### Buildings in the Precincts:

- 1) Doctors Residence
- 2) Nurses Residence
- 3) Residential Quarters
- 4) Hospital

Card No.: E-1

Ward (Part): E IV

**CS No.:** 1447

Plot Area: 4992.60 sq.m.

B U Area: Not available

Date: June, 2005

Record by: Ojas P, Gauri J

Review by: Neera Adarkar

Internal: As above

External: As above

Photo T-III-E:\Ward E\ Nagpada Ref.: Police Hospital complex

| 1.0 | Denomination                        |                                                                                            |                                                                                                                                                                 |                                                             |                                                                                                  |           |  |  |
|-----|-------------------------------------|--------------------------------------------------------------------------------------------|-----------------------------------------------------------------------------------------------------------------------------------------------------------------|-------------------------------------------------------------|--------------------------------------------------------------------------------------------------|-----------|--|--|
| 1.1 | Name of Premises                    | Nagpada Police H                                                                           | ospital complex                                                                                                                                                 |                                                             |                                                                                                  |           |  |  |
| 1.2 | Earlier Name                        | Not applicable                                                                             |                                                                                                                                                                 |                                                             |                                                                                                  |           |  |  |
| 1.3 | Built in                            | Late 19 <sup>th</sup> century                                                              | Extension Date (if                                                                                                                                              | f any)                                                      | Not applicable                                                                                   |           |  |  |
| 2.0 | Access                              |                                                                                            |                                                                                                                                                                 |                                                             |                                                                                                  |           |  |  |
| 2.1 | Main                                | Sofia Zubair Road                                                                          |                                                                                                                                                                 |                                                             |                                                                                                  |           |  |  |
| 2.2 | Subsidiary                          | Sir J. J. Road, Nag                                                                        | Sir J. J. Road, Nagpada                                                                                                                                         |                                                             |                                                                                                  |           |  |  |
| 3.0 | Ownership Pattern                   |                                                                                            |                                                                                                                                                                 |                                                             |                                                                                                  |           |  |  |
| 3.1 | Present                             | The Secretary of S                                                                         | State for India in Cou                                                                                                                                          | uncil                                                       |                                                                                                  |           |  |  |
| 3.2 | Past                                | Not available                                                                              |                                                                                                                                                                 |                                                             |                                                                                                  |           |  |  |
| 3.3 | Status                              | Government                                                                                 |                                                                                                                                                                 |                                                             |                                                                                                  |           |  |  |
| 4.0 | Use                                 |                                                                                            |                                                                                                                                                                 |                                                             |                                                                                                  |           |  |  |
| 4.1 | Present                             | Police Quarters, H                                                                         | Police Quarters, Hospital                                                                                                                                       |                                                             |                                                                                                  |           |  |  |
| 4.2 | Past                                | Police Quarters, H                                                                         | ospital                                                                                                                                                         |                                                             |                                                                                                  |           |  |  |
| 4.3 | Usage                               | Regular public use                                                                         | !                                                                                                                                                               |                                                             |                                                                                                  |           |  |  |
| 5.0 | Significance & Value Classification | on                                                                                         |                                                                                                                                                                 |                                                             |                                                                                                  |           |  |  |
| 5.1 | Townscape (Natural / Manmade)       |                                                                                            | er rectangular plot a which is one of the                                                                                                                       |                                                             |                                                                                                  |           |  |  |
| 5.2 | Architectural Description           | residence, Nurses buildings. Most of housing quarters. facades with balco complex a unique | 4 major buildings. C<br>residence, housing<br>the buildings have s<br>The sloping roofs of<br>nies adorned with ti<br>character. There is<br>a small landscaped | i / quarte<br>stone fa<br>f varying<br>imber ra<br>sufficie | ers and the hosp<br>çades except for<br>g scales and stor<br>ailing give the<br>nt open space ar | the<br>ne |  |  |
| 5.3 | Intrinsic                           |                                                                                            | x has a similar archi<br>modest government                                                                                                                      |                                                             |                                                                                                  |           |  |  |
| 5.4 | Value Classification                | A(arc), B(uu), G(gr                                                                        | .b)                                                                                                                                                             | Recon                                                       | nmended Grade                                                                                    | II B      |  |  |
| 6.0 | Topography                          |                                                                                            |                                                                                                                                                                 |                                                             |                                                                                                  |           |  |  |
| 6.1 | Floors                              | Not applicable                                                                             |                                                                                                                                                                 |                                                             |                                                                                                  |           |  |  |
| 7.0 | Construction                        |                                                                                            |                                                                                                                                                                 |                                                             |                                                                                                  |           |  |  |
| 7.1 | Plinth                              | Not applicable                                                                             |                                                                                                                                                                 |                                                             |                                                                                                  |           |  |  |
| 7.2 | Walls                               | Not applicable                                                                             |                                                                                                                                                                 |                                                             |                                                                                                  |           |  |  |
| 7.3 | Floor                               | Not applicable                                                                             |                                                                                                                                                                 |                                                             |                                                                                                  |           |  |  |