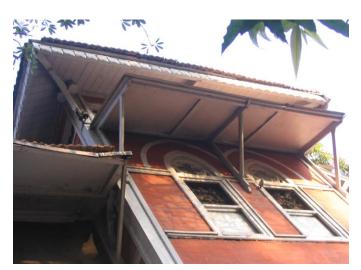

# **Nagpada Police Hospital complex**

View of the complex from Sofia Zubair Road

View from gate on Sofia Zubair Road

Detail of Neo Gothic style equilateral point arched windows on Hospital

Nagpada Police Hospital complex, Hospital building with a stone porch

Balcony detail on Doctor's residence

Front elevation of Doctor's residence

Card No.: E-2

Ward (Part): E III

**CS No.**: 246

Plot Area: Not available

B U Area: Not available

Date: June, 2005