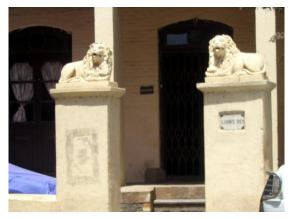

# **Nagpada Police Hospital complex**

View of the complex from Sofia Zubair Road

View from gate on Sofia Zubair Road

Detail of Neo Gothic style equilateral point arched windows on Hospital

Nagpada Police Hospital complex, Hospital building with a stone porch