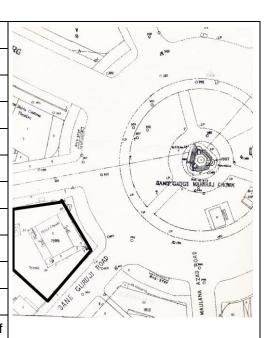

### **Nagpada Police Hospital complex**

The Nagpada Police Hospital complex, located on Sir J. J. Road at Nagpada has four major buildings. The structures are located along Sir J. J. Road, a major north- south arterial road in Mumbai. The layout of buildings, their scale and material usage along with the roofs cape give precinct a low rise and open character when seen from the road. Most of the buildings have stone façades except for the housing quarters. The sloping roofs of varying scales and stone facades with balconies adorned with timber railing give the complex a unique character. There is sufficient open space around the buildings and a small landscaped area in front.

### Buildings in the Precincts:

- 1) Doctors Residence
- 2) Nurses Residence
- 3) Residential Quarters
- 4) Hospital

Card No.: E-1

Ward (Part): E IV

**CS No.:** 1447

Plot Area: 4992.60 sq.m.

B U Area: Not available

Date: June, 2005

Record by: Ojas P, Gauri J

Review by: Neera Adarkar

Internal: As above

External: As above

Photo T-III-E:\Ward E\ Nagpada Ref.: Police Hospital complex

| 1.0 | Denomination                        |                                                                                            |                                                                                                                                                                 |                                                             |                                                                                                  |           |  |  |
|-----|-------------------------------------|--------------------------------------------------------------------------------------------|-----------------------------------------------------------------------------------------------------------------------------------------------------------------|-------------------------------------------------------------|--------------------------------------------------------------------------------------------------|-----------|--|--|
| 1.1 | Name of Premises                    | Nagpada Police H                                                                           | ospital complex                                                                                                                                                 |                                                             |                                                                                                  |           |  |  |
| 1.2 | Earlier Name                        | Not applicable                                                                             |                                                                                                                                                                 |                                                             |                                                                                                  |           |  |  |
| 1.3 | Built in                            | Late 19 <sup>th</sup> century                                                              | Extension Date (if                                                                                                                                              | f any)                                                      | Not applicable                                                                                   |           |  |  |
| 2.0 | Access                              |                                                                                            |                                                                                                                                                                 |                                                             |                                                                                                  |           |  |  |
| 2.1 | Main                                | Sofia Zubair Road                                                                          |                                                                                                                                                                 |                                                             |                                                                                                  |           |  |  |
| 2.2 | Subsidiary                          | Sir J. J. Road, Nag                                                                        | Sir J. J. Road, Nagpada                                                                                                                                         |                                                             |                                                                                                  |           |  |  |
| 3.0 | Ownership Pattern                   |                                                                                            |                                                                                                                                                                 |                                                             |                                                                                                  |           |  |  |
| 3.1 | Present                             | The Secretary of S                                                                         | State for India in Cou                                                                                                                                          | uncil                                                       |                                                                                                  |           |  |  |
| 3.2 | Past                                | Not available                                                                              |                                                                                                                                                                 |                                                             |                                                                                                  |           |  |  |
| 3.3 | Status                              | Government                                                                                 |                                                                                                                                                                 |                                                             |                                                                                                  |           |  |  |
| 4.0 | Use                                 |                                                                                            |                                                                                                                                                                 |                                                             |                                                                                                  |           |  |  |
| 4.1 | Present                             | Police Quarters, H                                                                         | Police Quarters, Hospital                                                                                                                                       |                                                             |                                                                                                  |           |  |  |
| 4.2 | Past                                | Police Quarters, H                                                                         | ospital                                                                                                                                                         |                                                             |                                                                                                  |           |  |  |
| 4.3 | Usage                               | Regular public use                                                                         | !                                                                                                                                                               |                                                             |                                                                                                  |           |  |  |
| 5.0 | Significance & Value Classification | on                                                                                         |                                                                                                                                                                 |                                                             |                                                                                                  |           |  |  |
| 5.1 | Townscape (Natural / Manmade)       |                                                                                            | er rectangular plot a which is one of the                                                                                                                       |                                                             |                                                                                                  |           |  |  |
| 5.2 | Architectural Description           | residence, Nurses buildings. Most of housing quarters. facades with balco complex a unique | 4 major buildings. C<br>residence, housing<br>the buildings have s<br>The sloping roofs of<br>nies adorned with ti<br>character. There is<br>a small landscaped | i / quarte<br>stone fa<br>f varying<br>imber ra<br>sufficie | ers and the hosp<br>çades except for<br>g scales and stor<br>ailing give the<br>nt open space ar | the<br>ne |  |  |
| 5.3 | Intrinsic                           |                                                                                            | x has a similar archi<br>modest government                                                                                                                      |                                                             |                                                                                                  |           |  |  |
| 5.4 | Value Classification                | A(arc), B(uu), G(gr                                                                        | .b)                                                                                                                                                             | Recon                                                       | nmended Grade                                                                                    | II B      |  |  |
| 6.0 | Topography                          |                                                                                            |                                                                                                                                                                 |                                                             |                                                                                                  |           |  |  |
| 6.1 | Floors                              | Not applicable                                                                             |                                                                                                                                                                 |                                                             |                                                                                                  |           |  |  |
| 7.0 | Construction                        |                                                                                            |                                                                                                                                                                 |                                                             |                                                                                                  |           |  |  |
| 7.1 | Plinth                              | Not applicable                                                                             |                                                                                                                                                                 |                                                             |                                                                                                  |           |  |  |
| 7.2 | Walls                               | Not applicable                                                                             |                                                                                                                                                                 |                                                             |                                                                                                  |           |  |  |
| 7.3 | Floor                               | Not applicable                                                                             |                                                                                                                                                                 |                                                             |                                                                                                  |           |  |  |