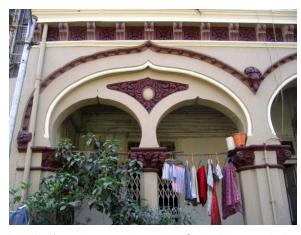

# **Nagpada Police Hospital complex**

View of the complex from Sofia Zubair Road

View from gate on Sofia Zubair Road

Detail of Neo Gothic style equilateral point arched windows on Hospital

Nagpada Police Hospital complex, Hospital building with a stone porch