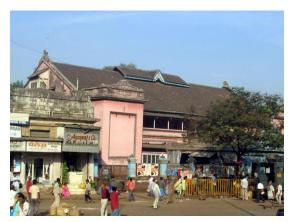

### **Nagpada Police Hospital complex**

The Nagpada Police Hospital complex, located on Sir J. J. Road at Nagpada has four major buildings. The structures are located along Sir J. J. Road, a major north- south arterial road in Mumbai. The layout of buildings, their scale and material usage along with the roofs cape give precinct a low rise and open character when seen from the road. Most of the buildings have stone façades except for the housing quarters. The sloping roofs of varying scales and stone facades with balconies adorned with timber railing give the complex a unique character. There is sufficient open space around the buildings and a small landscaped area in front.

### Buildings in the Precincts:

- 1) Doctors Residence
- 2) Nurses Residence
- 3) Residential Quarters
- 4) Hospital

Card No.: E-1

Ward (Part): E IV

**CS No.:** 1447

Plot Area: 4992.60 sq.m.

B U Area: Not available