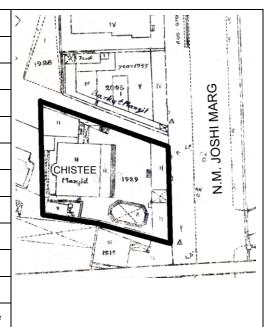

Record by: Ojas P, Gauri J

Review by: Neera Adarkar

Internal: As above

External: As above

Photo T-III-E:\Ward E\ Traffic Ref.: Institute, Byculla

| 1.0 | Denomination                        |                                                                                                                                                                  |                                                                                                                                                                                                                                                                                                                                                                                                                                                                                                                                                                                                   |        |                |      |  |  |
|-----|-------------------------------------|------------------------------------------------------------------------------------------------------------------------------------------------------------------|---------------------------------------------------------------------------------------------------------------------------------------------------------------------------------------------------------------------------------------------------------------------------------------------------------------------------------------------------------------------------------------------------------------------------------------------------------------------------------------------------------------------------------------------------------------------------------------------------|--------|----------------|------|--|--|
| 1.1 | Name of Premises                    | Traffic Institute, By                                                                                                                                            | culla                                                                                                                                                                                                                                                                                                                                                                                                                                                                                                                                                                                             |        |                |      |  |  |
| 1.2 | Earlier Name                        | Not applicable                                                                                                                                                   |                                                                                                                                                                                                                                                                                                                                                                                                                                                                                                                                                                                                   |        |                |      |  |  |
| 1.3 | Built in                            | 1880's                                                                                                                                                           | Extension Date (i                                                                                                                                                                                                                                                                                                                                                                                                                                                                                                                                                                                 | f any) | Not applicable |      |  |  |
| 2.0 | Access                              |                                                                                                                                                                  |                                                                                                                                                                                                                                                                                                                                                                                                                                                                                                                                                                                                   |        |                |      |  |  |
| 2.1 | Main                                | Sir J. J. Road , Nag                                                                                                                                             | gpada                                                                                                                                                                                                                                                                                                                                                                                                                                                                                                                                                                                             |        |                |      |  |  |
| 2.2 | Subsidiary                          | Shepherd Road                                                                                                                                                    |                                                                                                                                                                                                                                                                                                                                                                                                                                                                                                                                                                                                   |        |                |      |  |  |
| 3.0 | Ownership Pattern                   |                                                                                                                                                                  |                                                                                                                                                                                                                                                                                                                                                                                                                                                                                                                                                                                                   |        |                |      |  |  |
| 3.1 | Present                             | Not available                                                                                                                                                    | Not available                                                                                                                                                                                                                                                                                                                                                                                                                                                                                                                                                                                     |        |                |      |  |  |
| 3.2 | Past                                | Not available                                                                                                                                                    |                                                                                                                                                                                                                                                                                                                                                                                                                                                                                                                                                                                                   |        |                |      |  |  |
| 3.3 | Status                              | Government                                                                                                                                                       |                                                                                                                                                                                                                                                                                                                                                                                                                                                                                                                                                                                                   |        |                |      |  |  |
| 4.0 | Use                                 |                                                                                                                                                                  |                                                                                                                                                                                                                                                                                                                                                                                                                                                                                                                                                                                                   |        |                |      |  |  |
| 4.1 | Present                             | Office, public service                                                                                                                                           |                                                                                                                                                                                                                                                                                                                                                                                                                                                                                                                                                                                                   |        |                |      |  |  |
| 4.2 | Past                                | Office                                                                                                                                                           |                                                                                                                                                                                                                                                                                                                                                                                                                                                                                                                                                                                                   |        |                |      |  |  |
| 4.3 | Usage                               | Regular office use                                                                                                                                               | Regular office use                                                                                                                                                                                                                                                                                                                                                                                                                                                                                                                                                                                |        |                |      |  |  |
| 5.0 | Significance & Value Classification | n                                                                                                                                                                |                                                                                                                                                                                                                                                                                                                                                                                                                                                                                                                                                                                                   |        |                |      |  |  |
| 5.1 | Townscape (Natural / Manmade)       | Located on a large<br>Road, one of the m                                                                                                                         |                                                                                                                                                                                                                                                                                                                                                                                                                                                                                                                                                                                                   |        |                | J.   |  |  |
| 5.2 | Architectural Description           | proportions, materi<br>of strure is best app<br>open space. The a<br>Mangalore tiled slo<br>with narrow slits an<br>an interesting skylin<br>architraves break n | The structure exhibits Neo-Gothic character through excellent proportions, materials and a well composed façade. The grandeur of strure is best appreciated due to large setback with landscaped open space. The arcade consisting of equilateral point arches with Mangalore tiled sloping hip roof, hexagonal tower on south side with narrow slits and the projecting porch with arches contribute to an interesting skyline. Careful use of white plastered bands and architraves break monotony of the grand Malad stone façade. Features like bay windows, dormer roof windows, buttresses, |        |                |      |  |  |
| 5.3 | Intrinsic                           | 1896 when it was s<br>1964 when the traf                                                                                                                         | This was the office of the Commissioner of Police from 1880 to 1896 when it was shifted near Crawford Market. It was disused till 1964 when the traffic Department took over as the traffic institute. Now used as the office of the Additional Commissioner of Police South Region.                                                                                                                                                                                                                                                                                                              |        |                |      |  |  |
| 5.4 | Value Classification                | A(arc), B(des), B(u I(sce)                                                                                                                                       | u), C(seh), E, F,                                                                                                                                                                                                                                                                                                                                                                                                                                                                                                                                                                                 | Recom  | nmended Grade  | II B |  |  |
| 6.0 | Topography                          |                                                                                                                                                                  |                                                                                                                                                                                                                                                                                                                                                                                                                                                                                                                                                                                                   |        |                |      |  |  |
| 6.1 | Floors                              | G + 1                                                                                                                                                            |                                                                                                                                                                                                                                                                                                                                                                                                                                                                                                                                                                                                   |        |                |      |  |  |
| 7.0 | Construction                        |                                                                                                                                                                  |                                                                                                                                                                                                                                                                                                                                                                                                                                                                                                                                                                                                   |        |                |      |  |  |
| 7.1 | Plinth                              | Yellow Malad stone                                                                                                                                               | e coursed masonry                                                                                                                                                                                                                                                                                                                                                                                                                                                                                                                                                                                 |        |                |      |  |  |

| 7.2  | Walls                                                    | External walls in Malad stone ashlar masonry, Internal walls in load bearing brick masonry                                                            |  |  |  |  |  |
|------|----------------------------------------------------------|-------------------------------------------------------------------------------------------------------------------------------------------------------|--|--|--|--|--|
| 7.3  | Floor                                                    | Wooden joist floor                                                                                                                                    |  |  |  |  |  |
| 7.4  | Stairs                                                   | Wooden open well staircase with decorative newel post                                                                                                 |  |  |  |  |  |
| 7.5  | Openings                                                 | Segmental arched openings, wooden framed glazed shutters with wooden venation blinds at some places                                                   |  |  |  |  |  |
| 7.6  | Roofing                                                  | Sloping Mangalore tiled roof                                                                                                                          |  |  |  |  |  |
| 7.7  | Articulation                                             | Arcade with segmental arched openings, balustrade on terrace, narrow slits on tower, dormer window, and entrance porch with equilateral point arches. |  |  |  |  |  |
| 7.8  | Finishes                                                 | Malad stone ashlar masonry externally, plastered and painted internally                                                                               |  |  |  |  |  |
| 7.9  | Interiors (Movable & Immovable)                          | Interiors, not of heritage value                                                                                                                      |  |  |  |  |  |
| 7.10 | Compound / Fence / Gate                                  | Plastered Brick compound wall with C I railing                                                                                                        |  |  |  |  |  |
| 7.11 | Curtilage / Unbuilt Space / Out<br>Buildings / Landscape | Large front and side open spaces, front open space landscaped with lavish lawns, shrubs and palms                                                     |  |  |  |  |  |
| 8.0  | Services & Utilities                                     |                                                                                                                                                       |  |  |  |  |  |
| 8.1  | Lighting                                                 | Natural and artificial, good natural lighting                                                                                                         |  |  |  |  |  |
| 8.2  | Ventilation                                              | Natural and artificial, good natural ventilation                                                                                                      |  |  |  |  |  |
| 8.3  | Electricity                                              | BEST                                                                                                                                                  |  |  |  |  |  |
| 8.4  | Water Supply                                             | MCGM                                                                                                                                                  |  |  |  |  |  |
| 8.5  | Drainage (Plumbing and Sanitation)                       | MCGM                                                                                                                                                  |  |  |  |  |  |
| 8.6  | Fire precaution                                          | Fire extinguishers provided internally                                                                                                                |  |  |  |  |  |
| 8.7  | Other (HVAC / BMS / Security Systems)                    | Window air-conditioning units at some places                                                                                                          |  |  |  |  |  |
| 9.0  | Condition                                                |                                                                                                                                                       |  |  |  |  |  |
| 9.1  | Plinth                                                   | Good (No settlement or cracks observed)                                                                                                               |  |  |  |  |  |
| 9.2  | Walls                                                    | Excellent (No dampness or cracks observed)                                                                                                            |  |  |  |  |  |
| 9.3  | Floor                                                    | Good (No sagging or deflection observed)                                                                                                              |  |  |  |  |  |
| 9.4  | Stairs                                                   | Good (Recently repaired)                                                                                                                              |  |  |  |  |  |
| 9.5  | Openings                                                 | Excellent (Well maintained)                                                                                                                           |  |  |  |  |  |
| 9.6  | Roofing                                                  | Good (Recently repaired and restored)                                                                                                                 |  |  |  |  |  |
| 9.7  | Articulation & Finishes                                  | Excellent (Façade recently cleaned and restored)                                                                                                      |  |  |  |  |  |
| 9.8  | Services                                                 | Good (Repaired recently)                                                                                                                              |  |  |  |  |  |
| 9.9  | Outbuildings                                             | Excellent (Neatly landscaped and trees planted)                                                                                                       |  |  |  |  |  |
| 9.10 | Overall condition                                        | Excellent Maintenance level Good                                                                                                                      |  |  |  |  |  |
| 10.0 | Transformation                                           |                                                                                                                                                       |  |  |  |  |  |
| 10.1 | Form                                                     | No transformation                                                                                                                                     |  |  |  |  |  |
| 10.2 | Structure                                                | No transformation                                                                                                                                     |  |  |  |  |  |
| 10.3 | Articulation & Finishes                                  | No transformation                                                                                                                                     |  |  |  |  |  |
| 11.0 | DP Remarks / Perceived Threats                           | Plot demarcated as Traffic institute on proposed Development Plan (D.P.)                                                                              |  |  |  |  |  |
| 12.0 | Additional Notes / References /                          | Documents: C.S. Sheets, D.P. Sheets, Eicher City Maps-Mumbai.                                                                                         |  |  |  |  |  |

# Traffic Institute, Byculla

Arial view of Traffic Institute

Detail of porch with equilateral point arches and buttresses

Large setback with landscaped front open space

Large hip roof and the tower with conical roof create an interesting skyline