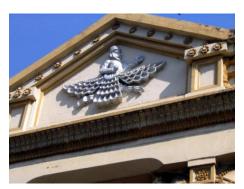

The four grand columns supporting the double height roof with Victorian Gothic character

Clock tower rising above general height and the entrance columns give verticality to structure

Detail of porch roof with name, the holy stars and inscriptions in the Hebrew script