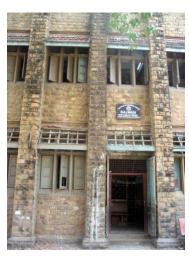

### **Nagpada Police Hospital complex**

The Nagpada Police Hospital complex, located on Sir J. J. Road at Nagpada has four major buildings. The structures are located along Sir J. J. Road, a major north- south arterial road in Mumbai. The layout of buildings, their scale and material usage along with the roofs cape give precinct a low rise and open character when seen from the road. Most of the buildings have stone façades except for the housing quarters. The sloping roofs of varying scales and stone facades with balconies adorned with timber railing give the complex a unique character. There is sufficient open space around the buildings and a small landscaped area in front.

Balcony detail on Doctor's residence

Front elevation of Doctor's residence

Card No.: E-2

Ward (Part): E III

**CS No.**: 246

Plot Area: Not available

B U Area: Not available

Date: June, 2005