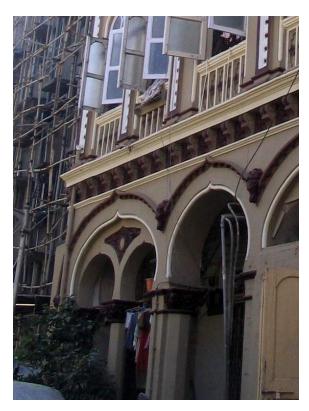

# **Nagpada Police Hospital complex**

View of the complex from Sofia Zubair Road

View from gate on Sofia Zubair Road

Detail of Neo Gothic style equilateral point arched windows on Hospital

Nagpada Police Hospital complex, Hospital building with a stone porch