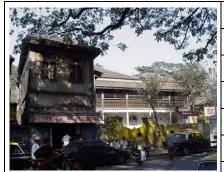

### **Nagpada Police Hospital complex**

The Nagpada Police Hospital complex, located on Sir J. J. Road at Nagpada has four major buildings. The structures are located along Sir J. J. Road, a major north- south arterial road in Mumbai. The layout of buildings, their scale and material usage along with the roofs cape give precinct a low rise and open character when seen from the road. Most of the buildings have stone façades except for the housing quarters. The sloping roofs of varying scales and stone facades with balconies adorned with timber railing give the complex a unique character. There is sufficient open space around the buildings and a small landscaped area in front.

### Buildings in the Precincts:

- 1) Doctors Residence
- 2) Nurses Residence
- 3) Residential Quarters
- 4) Hospital

Card No.: E-1

Ward (Part): E IV

**CS No.:** 1447

Plot Area: 4992.60 sq.m.

B U Area: Not available