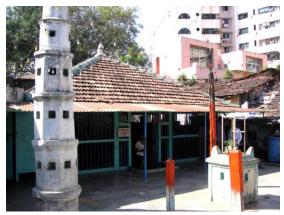

|  |  |
| 12.0 | Additional Notes / References / Documents Available      | Visible from road.  History: One of the oldest shrines in Mumbai. Though no date of construction as such is available but the temple was constructed somewhere around early 18 <sup>th</sup> century by a Somvanshi Kshtriya from Worli. It was renovated by Puroshottam Ramchandraji. The idol is believed to be self-existing (Swayambhu). Large crowd of worshipers visit this temple on full moon night or dark moon. (Documents: C.S. Sheets, D.P. Sheets, Eicher City Maps-Mumbai. Acharya, Balkrishna Bapu & Shingne, Moro Vinayak Mumbaicha Vrittant, Mumbai, 1889 |  |  |

## **Ghodapdev Temple**



Front elevation of the modest semi-open temple structure



View of the front court with *Deepmaala* and *Tulsi Vrindavan* 



The semi open temple from inside



The shrine resembling the Horse head, thus the name



View of the front open space in front and the encroachments around, construction of a multistoried tower spoils the skyline



Large Deepmaala in the front court



Roof detail with tiles laid directly over purlins on the truss



One of the old brass bells inside the shrine



Worshipers in the *Osri* or front court



| Common     | R⊿f  | No · |
|------------|------|------|
| COMMISSION | MEI. | INU  |

**Card No.:** E-106

Ward (Part): EI

**CS No.:** 693

Plot Area: Not available

B U Area: Not available

Date: June, 2005

Record by: Ojas P, Madhura W

Review by: Neera Adarkar

Internal: As above

External: As above

Photo T-II