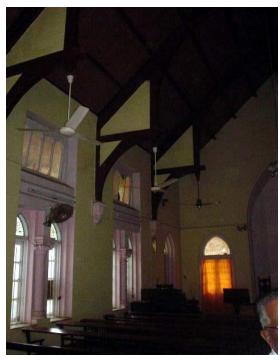

Record by: Ojas P, Keshav S

Review by: Neera Adarkar

Internal: As above

External: As above

Photo T-III-E:\Ward E\ Magen Ref.: David Synagogue

| 1.0 | Denomination                       |                                                                                                                                                                                                                                                                                                                                                                                                                                                                                                                                 |  |  |  |  |  |
|-----|------------------------------------|---------------------------------------------------------------------------------------------------------------------------------------------------------------------------------------------------------------------------------------------------------------------------------------------------------------------------------------------------------------------------------------------------------------------------------------------------------------------------------------------------------------------------------|--|--|--|--|--|
| 1.1 | Name of Premises                   | Magen David Synagogue                                                                                                                                                                                                                                                                                                                                                                                                                                                                                                           |  |  |  |  |  |
| 1.2 | Earlier Name                       | Not applicable                                                                                                                                                                                                                                                                                                                                                                                                                                                                                                                  |  |  |  |  |  |
| 1.3 | Built in                           | 1861 Extension Date (if any) 1910                                                                                                                                                                                                                                                                                                                                                                                                                                                                                               |  |  |  |  |  |
| 2.0 | Access                             |                                                                                                                                                                                                                                                                                                                                                                                                                                                                                                                                 |  |  |  |  |  |
| 2.1 | Main                               | Sir J. J. Road, Byculla                                                                                                                                                                                                                                                                                                                                                                                                                                                                                                         |  |  |  |  |  |
| 2.2 | Subsidiary                         | Not applicable                                                                                                                                                                                                                                                                                                                                                                                                                                                                                                                  |  |  |  |  |  |
| 3.0 | Ownership Pattern                  |                                                                                                                                                                                                                                                                                                                                                                                                                                                                                                                                 |  |  |  |  |  |
| 3.1 | Present                            | Trusties of Sir Jacob Sassoon Charity Trust                                                                                                                                                                                                                                                                                                                                                                                                                                                                                     |  |  |  |  |  |
| 3.2 | Past                               | Not available                                                                                                                                                                                                                                                                                                                                                                                                                                                                                                                   |  |  |  |  |  |
| 3.3 | Status                             | Trust                                                                                                                                                                                                                                                                                                                                                                                                                                                                                                                           |  |  |  |  |  |
| 4.0 | Use                                |                                                                                                                                                                                                                                                                                                                                                                                                                                                                                                                                 |  |  |  |  |  |
| 4.1 | Present                            | Religious, place of worship                                                                                                                                                                                                                                                                                                                                                                                                                                                                                                     |  |  |  |  |  |
| 4.2 | Past                               | Religious, place of worship                                                                                                                                                                                                                                                                                                                                                                                                                                                                                                     |  |  |  |  |  |
| 4.3 | Usage                              | Regular religious use                                                                                                                                                                                                                                                                                                                                                                                                                                                                                                           |  |  |  |  |  |
| 5.0 | Significance & Value Classificatio | n                                                                                                                                                                                                                                                                                                                                                                                                                                                                                                                               |  |  |  |  |  |
| 5.1 | Townscape (Natural / Manmade)      | Located on large plot of Sir J. J. Road, which is one of the major North-South arterial roads. Laid back from the road by 20 meters. Grand scale structure prominently visible due to its tall imposing clock tower.                                                                                                                                                                                                                                                                                                            |  |  |  |  |  |
| 5.2 | Architectural Description          | The structure is set back 20 meters from the road receding form from ground upwards. The synagogue exhibits Victorian Gothic character with its tall and imposing clock tower and has a ladies gallery, which runs, along three sides of the sanctuary. The timber truss shaped gable roof with Mangalore tiles is supported on massive brick piers located in the sanctuary space. Timber panels with geometric motifs cover the ceilings. Large open space in the backyard which is used for functions and social gatherings. |  |  |  |  |  |
| 5.3 | Intrinsic                          | One of the very old and important synagogues of the demographically declining community of Baghdadi Jews. The synagogue belonging to the Baghdadi Jew community was built by the Sassoon family. The extension to the synagogue was done in 1910 by Sir Jacob Sassoon.                                                                                                                                                                                                                                                          |  |  |  |  |  |
| 5.4 | Value Classification               | A(arc), A(his), A(cul), B(per), B(uu), C(seh), D(bio), E, F                                                                                                                                                                                                                                                                                                                                                                                                                                                                     |  |  |  |  |  |
| 6.0 | Topography                         |                                                                                                                                                                                                                                                                                                                                                                                                                                                                                                                                 |  |  |  |  |  |
| 6.1 | Floors                             | G + 1                                                                                                                                                                                                                                                                                                                                                                                                                                                                                                                           |  |  |  |  |  |
| 7.0 | Construction                       |                                                                                                                                                                                                                                                                                                                                                                                                                                                                                                                                 |  |  |  |  |  |
|     | •                                  | Black Basalt stone coursed masonry plinth                                                                                                                                                                                                                                                                                                                                                                                                                                                                                       |  |  |  |  |  |

| 7.2                                                                                                 | Walls                                                                                                                                                            | Composite brick masonry walls                                                                                                                                                                                                                                                                                                                                                     |  |  |  |  |
|-----------------------------------------------------------------------------------------------------|------------------------------------------------------------------------------------------------------------------------------------------------------------------|-----------------------------------------------------------------------------------------------------------------------------------------------------------------------------------------------------------------------------------------------------------------------------------------------------------------------------------------------------------------------------------|--|--|--|--|
| 7.3                                                                                                 | Floor                                                                                                                                                            | Wooden joist floor                                                                                                                                                                                                                                                                                                                                                                |  |  |  |  |
| 7.4                                                                                                 | Stairs                                                                                                                                                           | Wooden, open well staircase with decorative railing                                                                                                                                                                                                                                                                                                                               |  |  |  |  |
| 7.5                                                                                                 | Openings                                                                                                                                                         | Rectangular wooden glazed shutter, semicircular arched fanlights                                                                                                                                                                                                                                                                                                                  |  |  |  |  |
| 7.6                                                                                                 | Roofing                                                                                                                                                          | Mangalore tiled gable roof with wooden truss                                                                                                                                                                                                                                                                                                                                      |  |  |  |  |
| 7.7                                                                                                 | Articulation                                                                                                                                                     | Five double height vertically grooved pillars in front in Victorian Gothic style with capitals supporting the high roof, Clock tower with carvings and motifs, Pilasters on the front wall.                                                                                                                                                                                       |  |  |  |  |
| 7.8                                                                                                 | Finishes                                                                                                                                                         | Plastered and painted internally and externally                                                                                                                                                                                                                                                                                                                                   |  |  |  |  |
| 7.9                                                                                                 | Interiors (Movable & Immovable)                                                                                                                                  | Massive brick piers in sanctuary, wooden panels with motifs on ceilings, ladies gallery running on three sides with decorative railings. Has an expansive prayer hall and has an exquisite Tebah and Hekhal                                                                                                                                                                       |  |  |  |  |
| 7.10                                                                                                | Compound / Fence / Gate                                                                                                                                          | Brick compound wall with plaster                                                                                                                                                                                                                                                                                                                                                  |  |  |  |  |
| 7.11                                                                                                | Curtilage / Unbuilt Space / Out<br>Buildings / Landscape                                                                                                         | Unpaved space in the backyard used for religious functions and gatherings                                                                                                                                                                                                                                                                                                         |  |  |  |  |
| 8.0                                                                                                 | Services & Utilities                                                                                                                                             |                                                                                                                                                                                                                                                                                                                                                                                   |  |  |  |  |
| 8.1                                                                                                 | Lighting                                                                                                                                                         | Natural and artificial, good natural lighting                                                                                                                                                                                                                                                                                                                                     |  |  |  |  |
| 8.2                                                                                                 | Ventilation                                                                                                                                                      | Natural and artificial, good natural ventilation                                                                                                                                                                                                                                                                                                                                  |  |  |  |  |
| 8.3                                                                                                 | Electricity                                                                                                                                                      | BEST                                                                                                                                                                                                                                                                                                                                                                              |  |  |  |  |
| 8.4                                                                                                 | Water Supply                                                                                                                                                     | MCGM                                                                                                                                                                                                                                                                                                                                                                              |  |  |  |  |
| 8.5                                                                                                 | Drainage (Plumbing and Sanitation)                                                                                                                               | MCGM                                                                                                                                                                                                                                                                                                                                                                              |  |  |  |  |
| 8.6                                                                                                 | Fire precaution                                                                                                                                                  | Not provided                                                                                                                                                                                                                                                                                                                                                                      |  |  |  |  |
| 8.7                                                                                                 | Other (HVAC / BMS / Security Systems)                                                                                                                            | Not provided                                                                                                                                                                                                                                                                                                                                                                      |  |  |  |  |
|                                                                                                     |                                                                                                                                                                  |                                                                                                                                                                                                                                                                                                                                                                                   |  |  |  |  |
| 9.0                                                                                                 | Condition                                                                                                                                                        |                                                                                                                                                                                                                                                                                                                                                                                   |  |  |  |  |
| <b>9.0</b> 9.1                                                                                      | Condition Plinth                                                                                                                                                 | Excellent (No cracks or settlement observed)                                                                                                                                                                                                                                                                                                                                      |  |  |  |  |
|                                                                                                     |                                                                                                                                                                  | Excellent (No cracks or settlement observed)  Good (Tree growth on clock tower, no cracks observed)                                                                                                                                                                                                                                                                               |  |  |  |  |
| 9.1                                                                                                 | Plinth                                                                                                                                                           | ,                                                                                                                                                                                                                                                                                                                                                                                 |  |  |  |  |
| 9.1                                                                                                 | Plinth<br>Walls                                                                                                                                                  | Good (Tree growth on clock tower, no cracks observed)                                                                                                                                                                                                                                                                                                                             |  |  |  |  |
| 9.1<br>9.2<br>9.3                                                                                   | Plinth Walls Floor                                                                                                                                               | Good (Tree growth on clock tower, no cracks observed)  Good (No deflection observed)                                                                                                                                                                                                                                                                                              |  |  |  |  |
| 9.1<br>9.2<br>9.3<br>9.4                                                                            | Plinth Walls Floor Stairs                                                                                                                                        | Good (Tree growth on clock tower, no cracks observed)  Good (No deflection observed)  Fair (Deflection observed at few places)                                                                                                                                                                                                                                                    |  |  |  |  |
| 9.1<br>9.2<br>9.3<br>9.4<br>9.5                                                                     | Plinth Walls Floor Stairs Openings                                                                                                                               | Good (Tree growth on clock tower, no cracks observed)  Good (No deflection observed)  Fair (Deflection observed at few places)  Excellent (Well maintained)                                                                                                                                                                                                                       |  |  |  |  |
| 9.1<br>9.2<br>9.3<br>9.4<br>9.5<br>9.6                                                              | Plinth Walls Floor Stairs Openings Roofing                                                                                                                       | Good (Tree growth on clock tower, no cracks observed)  Good (No deflection observed)  Fair (Deflection observed at few places)  Excellent (Well maintained)  Fair (Some wooden members need maintenance)                                                                                                                                                                          |  |  |  |  |
| 9.1<br>9.2<br>9.3<br>9.4<br>9.5<br>9.6<br>9.7                                                       | Plinth Walls Floor Stairs Openings Roofing Articulation & Finishes                                                                                               | Good (Tree growth on clock tower, no cracks observed)  Good (No deflection observed)  Fair (Deflection observed at few places)  Excellent (Well maintained)  Fair (Some wooden members need maintenance)  Excellent (Recently painted)                                                                                                                                            |  |  |  |  |
| 9.1<br>9.2<br>9.3<br>9.4<br>9.5<br>9.6<br>9.7                                                       | Plinth Walls Floor Stairs Openings Roofing Articulation & Finishes Services                                                                                      | Good (Tree growth on clock tower, no cracks observed)  Good (No deflection observed)  Fair (Deflection observed at few places)  Excellent (Well maintained)  Fair (Some wooden members need maintenance)  Excellent (Recently painted)  Good (Well maintained)                                                                                                                    |  |  |  |  |
| 9.1<br>9.2<br>9.3<br>9.4<br>9.5<br>9.6<br>9.7<br>9.8                                                | Plinth Walls Floor Stairs Openings Roofing Articulation & Finishes Services Outbuildings                                                                         | Good (Tree growth on clock tower, no cracks observed)  Good (No deflection observed)  Fair (Deflection observed at few places)  Excellent (Well maintained)  Fair (Some wooden members need maintenance)  Excellent (Recently painted)  Good (Well maintained)  Good                                                                                                              |  |  |  |  |
| 9.1<br>9.2<br>9.3<br>9.4<br>9.5<br>9.6<br>9.7<br>9.8<br>9.9<br>9.10                                 | Plinth Walls Floor Stairs Openings Roofing Articulation & Finishes Services Outbuildings Overall condition                                                       | Good (Tree growth on clock tower, no cracks observed)  Good (No deflection observed)  Fair (Deflection observed at few places)  Excellent (Well maintained)  Fair (Some wooden members need maintenance)  Excellent (Recently painted)  Good (Well maintained)  Good                                                                                                              |  |  |  |  |
| 9.1<br>9.2<br>9.3<br>9.4<br>9.5<br>9.6<br>9.7<br>9.8<br>9.9<br>9.10                                 | Plinth  Walls  Floor  Stairs  Openings  Roofing  Articulation & Finishes  Services  Outbuildings  Overall condition  Transformation                              | Good (Tree growth on clock tower, no cracks observed)  Good (No deflection observed)  Fair (Deflection observed at few places)  Excellent (Well maintained)  Fair (Some wooden members need maintenance)  Excellent (Recently painted)  Good (Well maintained)  Good  Good  Maintenance level  Good                                                                               |  |  |  |  |
| 9.1<br>9.2<br>9.3<br>9.4<br>9.5<br>9.6<br>9.7<br>9.8<br>9.9<br>9.10<br>10.0                         | Plinth Walls Floor Stairs Openings Roofing Articulation & Finishes Services Outbuildings Overall condition Transformation Form                                   | Good (Tree growth on clock tower, no cracks observed)  Good (No deflection observed)  Fair (Deflection observed at few places)  Excellent (Well maintained)  Fair (Some wooden members need maintenance)  Excellent (Recently painted)  Good (Well maintained)  Good  Maintenance level Good  No transformation                                                                   |  |  |  |  |
| 9.1<br>9.2<br>9.3<br>9.4<br>9.5<br>9.6<br>9.7<br>9.8<br>9.9<br>9.10<br>10.0<br>10.1<br>10.2         | Plinth Walls Floor Stairs Openings Roofing Articulation & Finishes Services Outbuildings Overall condition Transformation Form Structure                         | Good (Tree growth on clock tower, no cracks observed)  Good (No deflection observed)  Fair (Deflection observed at few places)  Excellent (Well maintained)  Fair (Some wooden members need maintenance)  Excellent (Recently painted)  Good (Well maintained)  Good  Good  Maintenance level  Good  No transformation  No transformation                                         |  |  |  |  |
| 9.1<br>9.2<br>9.3<br>9.4<br>9.5<br>9.6<br>9.7<br>9.8<br>9.9<br>9.10<br>10.0<br>10.1<br>10.2<br>10.3 | Plinth Walls Floor Stairs Openings Roofing Articulation & Finishes Services Outbuildings Overall condition Transformation Form Structure Articulation & Finishes | Good (Tree growth on clock tower, no cracks observed)  Good (No deflection observed)  Fair (Deflection observed at few places)  Excellent (Well maintained)  Fair (Some wooden members need maintenance)  Excellent (Recently painted)  Good (Well maintained)  Good  Good  Maintenance level  Good  No transformation  No transformation  Recently painted in indigo blue colour |  |  |  |  |

The four grand columns supporting the double height roof with Victorian Gothic character

Clock tower rising above general height and the entrance columns give verticality to structure

Detail of porch roof with name, the holy stars and inscriptions in the Hebrew script