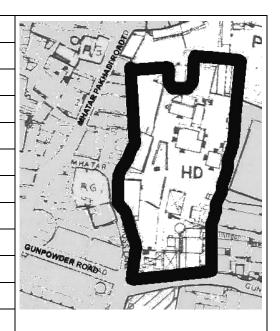

### **Nagpada Police Hospital complex**

The Nagpada Police Hospital complex, located on Sir J. J. Road at Nagpada has four major buildings. The structures are located along Sir J. J. Road, a major north- south arterial road in Mumbai. The layout of buildings, their scale and material usage along with the roofs cape give precinct a low rise and open character when seen from the road. Most of the buildings have stone façades except for the housing quarters. The sloping roofs of varying scales and stone facades with balconies adorned with timber railing give the complex a unique character. There is sufficient open space around the buildings and a small landscaped area in front.

### Buildings in the Precincts:

- 1) Doctors Residence
- 2) Nurses Residence
- 3) Residential Quarters
- 4) Hospital

Card No.: E-1

Ward (Part): E IV

**CS No.:** 1447

Plot Area: 4992.60 sq.m.

B U Area: Not available