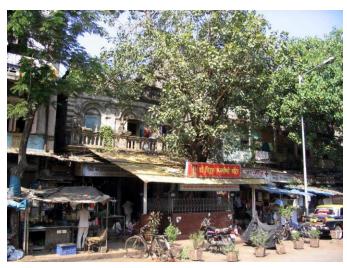

# **Nagpada Police Hospital complex**

View of the complex from Sofia Zubair Road

View from gate on Sofia Zubair Road

Detail of Neo Gothic style equilateral point arched windows on Hospital

Nagpada Police Hospital complex, Hospital building with a stone porch