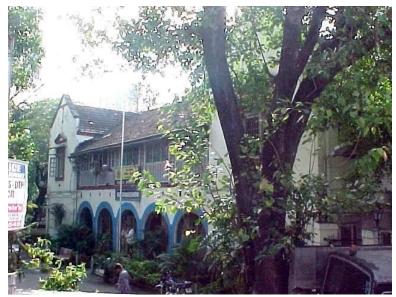

|  |  |  |  |
| 10.3 | Articulation & Finishes                                  | No transformation                                                                                                                         |  |  |  |  |
| 11.0 | DP Remarks / Perceived Threats                           | None                                                                                                                                      |  |  |  |  |
| 12.0 | Additional Notes / References /<br>Documents Available   | Documents: C.S. Sheets, D.P. Sheets, Eicher City Maps-Mumbai.                                                                             |  |  |  |  |

# **Byculla Police Station**



Front elevation of Byculla Police Station



Detail of arched verandah on ground floor



Sloping roofs in a composed profile and symmetrical planning adorne the façade



Card No.: E-6

Ward (Part): E II

**CS No.:** 575

Plot Area: Not available

B U Area: Not available

Date: June, 2005

Record by: Ojas P, Gauri J

Review by: Neera Adarkar

Internal: As above

External: As above

Photo T-III-E:\Ward E\ Bai Jerbai Baug – All Buildings Ref.:



|     |                                     | Buildings