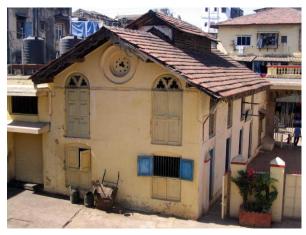

### **Nagpada Police Hospital complex**

The Nagpada Police Hospital complex, located on Sir J. J. Road at Nagpada has four major buildings. The structures are located along Sir J. J. Road, a major north- south arterial road in Mumbai. The layout of buildings, their scale and material usage along with the roofs cape give precinct a low rise and open character when seen from the road. Most of the buildings have stone façades except for the housing quarters. The sloping roofs of varying scales and stone facades with balconies adorned with timber railing give the complex a unique character. There is sufficient open space around the buildings and a small landscaped area in front.

### Buildings in the Precincts:

- 1) Doctors Residence
- 2) Nurses Residence
- 3) Residential Quarters
- 4) Hospital

Card No.: E-1

Ward (Part): E IV

**CS No.:** 1447

Plot Area: 4992.60 sq.m.

B U Area: Not available