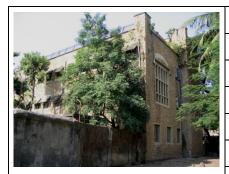

### **Nagpada Police Hospital complex**

The Nagpada Police Hospital complex, located on Sir J. J. Road at Nagpada has four major buildings. The structures are located along Sir J. J. Road, a major north- south arterial road in Mumbai. The layout of buildings, their scale and material usage along with the roofs cape give precinct a low rise and open character when seen from the road. Most of the buildings have stone façades except for the housing quarters. The sloping roofs of varying scales and stone facades with balconies adorned with timber railing give the complex a unique character. There is sufficient open space around the buildings and a small landscaped area in front.

### Buildings in the Precincts:

- 1) Doctors Residence
- 2) Nurses Residence
- 3) Residential Quarters
- 4) Hospital

Card No.: E-1

Ward (Part): E IV

**CS No.:** 1447

Plot Area: 4992.60 sq.m.

B U Area: Not available