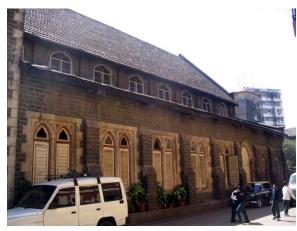

Record by: Ojas P, Keshav S

Review by: Neera Adarkar

Internal: As above

External: As above

Photo T-III-E:\Ward E\ Magen Ref.: David Synagogue

| 1.0 | Denomination                       |                                                                                                                                                                                                                                                                                                                                                                                                                                                                                                                                 |  |  |  |  |  |
|-----|------------------------------------|---------------------------------------------------------------------------------------------------------------------------------------------------------------------------------------------------------------------------------------------------------------------------------------------------------------------------------------------------------------------------------------------------------------------------------------------------------------------------------------------------------------------------------|--|--|--|--|--|
| 1.1 | Name of Premises                   | Magen David Synagogue                                                                                                                                                                                                                                                                                                                                                                                                                                                                                                           |  |  |  |  |  |
| 1.2 | Earlier Name                       | Not applicable                                                                                                                                                                                                                                                                                                                                                                                                                                                                                                                  |  |  |  |  |  |
| 1.3 | Built in                           | 1861 Extension Date (if any) 1910                                                                                                                                                                                                                                                                                                                                                                                                                                                                                               |  |  |  |  |  |
| 2.0 | Access                             |                                                                                                                                                                                                                                                                                                                                                                                                                                                                                                                                 |  |  |  |  |  |
| 2.1 | Main                               | Sir J. J. Road, Byculla                                                                                                                                                                                                                                                                                                                                                                                                                                                                                                         |  |  |  |  |  |
| 2.2 | Subsidiary                         | Not applicable                                                                                                                                                                                                                                                                                                                                                                                                                                                                                                                  |  |  |  |  |  |
| 3.0 | Ownership Pattern                  |                                                                                                                                                                                                                                                                                                                                                                                                                                                                                                                                 |  |  |  |  |  |
| 3.1 | Present                            | Trusties of Sir Jacob Sassoon Charity Trust                                                                                                                                                                                                                                                                                                                                                                                                                                                                                     |  |  |  |  |  |
| 3.2 | Past                               | Not available                                                                                                                                                                                                                                                                                                                                                                                                                                                                                                                   |  |  |  |  |  |
| 3.3 | Status                             | Trust                                                                                                                                                                                                                                                                                                                                                                                                                                                                                                                           |  |  |  |  |  |
| 4.0 | Use                                |                                                                                                                                                                                                                                                                                                                                                                                                                                                                                                                                 |  |  |  |  |  |
| 4.1 | Present                            | Religious, place of worship                                                                                                                                                                                                                                                                                                                                                                                                                                                                                                     |  |  |  |  |  |
| 4.2 | Past                               | Religious, place of worship                                                                                                                                                                                                                                                                                                                                                                                                                                                                                                     |  |  |  |  |  |
| 4.3 | Usage                              | Regular religious use                                                                                                                                                                                                                                                                                                                                                                                                                                                                                                           |  |  |  |  |  |
| 5.0 | Significance & Value Classificatio | n                                                                                                                                                                                                                                                                                                                                                                                                                                                                                                                               |  |  |  |  |  |
| 5.1 | Townscape (Natural / Manmade)      | Located on large plot of Sir J. J. Road, which is one of the major North-South arterial roads. Laid back from the road by 20 meters. Grand scale structure prominently visible due to its tall imposing clock tower.                                                                                                                                                                                                                                                                                                            |  |  |  |  |  |
| 5.2 | Architectural Description          | The structure is set back 20 meters from the road receding form from ground upwards. The synagogue exhibits Victorian Gothic character with its tall and imposing clock tower and has a ladies gallery, which runs, along three sides of the sanctuary. The timber truss shaped gable roof with Mangalore tiles is supported on massive brick piers located in the sanctuary space. Timber panels with geometric motifs cover the ceilings. Large open space in the backyard which is used for functions and social gatherings. |  |  |  |  |  |
| 5.3 | Intrinsic                          | One of the very old and important synagogues of the demographically declining community of Baghdadi Jews. The synagogue belonging to the Baghdadi Jew community was built by the Sassoon family. The extension to the synagogue was done in 1910 by Sir Jacob Sassoon.                                                                                                                                                                                                                                                          |  |  |  |  |  |
| 5.4 | Value Classification               | A(arc), A(his), A(cul), B(per), B(uu), C(seh), D(bio), E, F                                                                                                                                                                                                                                                                                                                                                                                                                                                                     |  |  |  |  |  |
| 6.0 | Topography                         |                                                                                                                                                                                                                                                                                                                                                                                                                                                                                                                                 |  |  |  |  |  |
| 6.1 | Floors                             | G + 1                                                                                                                                                                                                                                                                                                                                                                                                                                                                                                                           |  |  |  |  |  |
| 7.0 | Construction                       |                                                                                                                                                                                                                                                                                                                                                                                                                                                                                                                                 |  |  |  |  |  |
|     | •                                  | Black Basalt stone coursed masonry plinth                                                                                                                                                                                                                                                                                                                                                                                                                                                                                       |  |  |  |  |  |

| 7.2                                                                                                 | Walls                                                                                                                                                            | Composite brick masonry walls                                                                                                                                                                                                                                                                                                                                                     |  |  |  |  |
|-----------------------------------------------------------------------------------------------------|------------------------------------------------------------------------------------------------------------------------------------------------------------------|-----------------------------------------------------------------------------------------------------------------------------------------------------------------------------------------------------------------------------------------------------------------------------------------------------------------------------------------------------------------------------------|--|--|--|--|
| 7.3                                                                                                 | Floor                                                                                                                                                            | Wooden joist floor                                                                                                                                                                                                                                                                                                                                                                |  |  |  |  |
| 7.4                                                                                                 | Stairs                                                                                                                                                           | Wooden, open well staircase with decorative railing                                                                                                                                                                                                                                                                                                                               |  |  |  |  |
| 7.5                                                                                                 | Openings                                                                                                                                                         | Rectangular wooden glazed shutter, semicircular arched fanlights                                                                                                                                                                                                                                                                                                                  |  |  |  |  |
| 7.6                                                                                                 | Roofing                                                                                                                                                          | Mangalore tiled gable roof with wooden truss                                                                                                                                                                                                                                                                                                                                      |  |  |  |  |
| 7.7                                                                                                 | Articulation                                                                                                                                                     | Five double height vertically grooved pillars in front in Victorian Gothic style with capitals supporting the high roof, Clock tower with carvings and motifs, Pilasters on the front wall.                                                                                                                                                                                       |  |  |  |  |
| 7.8                                                                                                 | Finishes                                                                                                                                                         | Plastered and painted internally and externally                                                                                                                                                                                                                                                                                                                                   |  |  |  |  |
| 7.9                                                                                                 | Interiors (Movable & Immovable)                                                                                                                                  | Massive brick piers in sanctuary, wooden panels with motifs on ceilings, ladies gallery running on three sides with decorative railings. Has an expansive prayer hall and has an exquisite Tebah and Hekhal                                                                                                                                                                       |  |  |  |  |
| 7.10                                                                                                | Compound / Fence / Gate                                                                                                                                          | Brick compound wall with plaster                                                                                                                                                                                                                                                                                                                                                  |  |  |  |  |
| 7.11                                                                                                | Curtilage / Unbuilt Space / Out<br>Buildings / Landscape                                                                                                         | Unpaved space in the backyard used for religious functions and gatherings                                                                                                                                                                                                                                                                                                         |  |  |  |  |
| 8.0                                                                                                 | Services & Utilities                                                                                                                                             |                                                                                                                                                                                                                                                                                                                                                                                   |  |  |  |  |
| 8.1                                                                                                 | Lighting                                                                                                                                                         | Natural and artificial, good natural lighting                                                                                                                                                                                                                                                                                                                                     |  |  |  |  |
| 8.2                                                                                                 | Ventilation                                                                                                                                                      | Natural and artificial, good natural ventilation                                                                                                                                                                                                                                                                                                                                  |  |  |  |  |
| 8.3                                                                                                 | Electricity                                                                                                                                                      | BEST                                                                                                                                                                                                                                                                                                                                                                              |  |  |  |  |
| 8.4                                                                                                 | Water Supply                                                                                                                                                     | MCGM                                                                                                                                                                                                                                                                                                                                                                              |  |  |  |  |
| 8.5                                                                                                 | Drainage (Plumbing and Sanitation)                                                                                                                               | MCGM                                                                                                                                                                                                                                                                                                                                                                              |  |  |  |  |
| 8.6                                                                                                 | Fire precaution                                                                                                                                                  | Not provided                                                                                                                                                                                                                                                                                                                                                                      |  |  |  |  |
| 8.7                                                                                                 | Other (HVAC / BMS / Security Systems)                                                                                                                            | Not provided                                                                                                                                                                                                                                                                                                                                                                      |  |  |  |  |
|                                                                                                     |                                                                                                                                                                  |                                                                                                                                                                                                                                                                                                                                                                                   |  |  |  |  |
| 9.0                                                                                                 | Condition                                                                                                                                                        |                                                                                                                                                                                                                                                                                                                                                                                   |  |  |  |  |
| <b>9.0</b> 9.1                                                                                      | Condition Plinth                                                                                                                                                 | Excellent (No cracks or settlement observed)                                                                                                                                                                                                                                                                                                                                      |  |  |  |  |
|                                                                                                     |                                                                                                                                                                  | Excellent (No cracks or settlement observed)  Good (Tree growth on clock tower, no cracks observed)                                                                                                                                                                                                                                                                               |  |  |  |  |
| 9.1                                                                                                 | Plinth                                                                                                                                                           | ,                                                                                                                                                                                                                                                                                                                                                                                 |  |  |  |  |
| 9.1                                                                                                 | Plinth<br>Walls                                                                                                                                                  | Good (Tree growth on clock tower, no cracks observed)                                                                                                                                                                                                                                                                                                                             |  |  |  |  |
| 9.1<br>9.2<br>9.3                                                                                   | Plinth Walls Floor                                                                                                                                               | Good (Tree growth on clock tower, no cracks observed)  Good (No deflection observed)                                                                                                                                                                                                                                                                                              |  |  |  |  |
| 9.1<br>9.2<br>9.3<br>9.4                                                                            | Plinth Walls Floor Stairs                                                                                                                                        | Good (Tree growth on clock tower, no cracks observed)  Good (No deflection observed)  Fair (Deflection observed at few places)                                                                                                                                                                                                                                                    |  |  |  |  |
| 9.1<br>9.2<br>9.3<br>9.4<br>9.5                                                                     | Plinth Walls Floor Stairs Openings                                                                                                                               | Good (Tree growth on clock tower, no cracks observed)  Good (No deflection observed)  Fair (Deflection observed at few places)  Excellent (Well maintained)                                                                                                                                                                                                                       |  |  |  |  |
| 9.1<br>9.2<br>9.3<br>9.4<br>9.5<br>9.6                                                              | Plinth Walls Floor Stairs Openings Roofing                                                                                                                       | Good (Tree growth on clock tower, no cracks observed)  Good (No deflection observed)  Fair (Deflection observed at few places)  Excellent (Well maintained)  Fair (Some wooden members need maintenance)                                                                                                                                                                          |  |  |  |  |
| 9.1<br>9.2<br>9.3<br>9.4<br>9.5<br>9.6<br>9.7                                                       | Plinth Walls Floor Stairs Openings Roofing Articulation & Finishes                                                                                               | Good (Tree growth on clock tower, no cracks observed)  Good (No deflection observed)  Fair (Deflection observed at few places)  Excellent (Well maintained)  Fair (Some wooden members need maintenance)  Excellent (Recently painted)                                                                                                                                            |  |  |  |  |
| 9.1<br>9.2<br>9.3<br>9.4<br>9.5<br>9.6<br>9.7                                                       | Plinth Walls Floor Stairs Openings Roofing Articulation & Finishes Services                                                                                      | Good (Tree growth on clock tower, no cracks observed)  Good (No deflection observed)  Fair (Deflection observed at few places)  Excellent (Well maintained)  Fair (Some wooden members need maintenance)  Excellent (Recently painted)  Good (Well maintained)                                                                                                                    |  |  |  |  |
| 9.1<br>9.2<br>9.3<br>9.4<br>9.5<br>9.6<br>9.7<br>9.8                                                | Plinth Walls Floor Stairs Openings Roofing Articulation & Finishes Services Outbuildings                                                                         | Good (Tree growth on clock tower, no cracks observed)  Good (No deflection observed)  Fair (Deflection observed at few places)  Excellent (Well maintained)  Fair (Some wooden members need maintenance)  Excellent (Recently painted)  Good (Well maintained)  Good                                                                                                              |  |  |  |  |
| 9.1<br>9.2<br>9.3<br>9.4<br>9.5<br>9.6<br>9.7<br>9.8<br>9.9<br>9.10                                 | Plinth Walls Floor Stairs Openings Roofing Articulation & Finishes Services Outbuildings Overall condition                                                       | Good (Tree growth on clock tower, no cracks observed)  Good (No deflection observed)  Fair (Deflection observed at few places)  Excellent (Well maintained)  Fair (Some wooden members need maintenance)  Excellent (Recently painted)  Good (Well maintained)  Good                                                                                                              |  |  |  |  |
| 9.1<br>9.2<br>9.3<br>9.4<br>9.5<br>9.6<br>9.7<br>9.8<br>9.9<br>9.10                                 | Plinth  Walls  Floor  Stairs  Openings  Roofing  Articulation & Finishes  Services  Outbuildings  Overall condition  Transformation                              | Good (Tree growth on clock tower, no cracks observed)  Good (No deflection observed)  Fair (Deflection observed at few places)  Excellent (Well maintained)  Fair (Some wooden members need maintenance)  Excellent (Recently painted)  Good (Well maintained)  Good  Good  Maintenance level  Good                                                                               |  |  |  |  |
| 9.1<br>9.2<br>9.3<br>9.4<br>9.5<br>9.6<br>9.7<br>9.8<br>9.9<br>9.10<br>10.0                         | Plinth Walls Floor Stairs Openings Roofing Articulation & Finishes Services Outbuildings Overall condition Transformation Form                                   | Good (Tree growth on clock tower, no cracks observed)  Good (No deflection observed)  Fair (Deflection observed at few places)  Excellent (Well maintained)  Fair (Some wooden members need maintenance)  Excellent (Recently painted)  Good (Well maintained)  Good  Maintenance level Good  No transformation                                                                   |  |  |  |  |
| 9.1<br>9.2<br>9.3<br>9.4<br>9.5<br>9.6<br>9.7<br>9.8<br>9.9<br>9.10<br>10.0<br>10.1<br>10.2         | Plinth Walls Floor Stairs Openings Roofing Articulation & Finishes Services Outbuildings Overall condition Transformation Form Structure                         | Good (Tree growth on clock tower, no cracks observed)  Good (No deflection observed)  Fair (Deflection observed at few places)  Excellent (Well maintained)  Fair (Some wooden members need maintenance)  Excellent (Recently painted)  Good (Well maintained)  Good  Good  Maintenance level  Good  No transformation  No transformation                                         |  |  |  |  |
| 9.1<br>9.2<br>9.3<br>9.4<br>9.5<br>9.6<br>9.7<br>9.8<br>9.9<br>9.10<br>10.0<br>10.1<br>10.2<br>10.3 | Plinth Walls Floor Stairs Openings Roofing Articulation & Finishes Services Outbuildings Overall condition Transformation Form Structure Articulation & Finishes | Good (Tree growth on clock tower, no cracks observed)  Good (No deflection observed)  Fair (Deflection observed at few places)  Excellent (Well maintained)  Fair (Some wooden members need maintenance)  Excellent (Recently painted)  Good (Well maintained)  Good  Good  Maintenance level  Good  No transformation  No transformation  Recently painted in indigo blue colour |  |  |  |  |