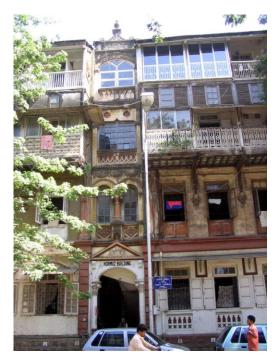

| No transformation                                                                                                                                                           |  |  |  |
| 11.0 | DP Remarks / Perceived Threats                           | None                                                                                                                                                                        |  |  |  |
| 12.0 | Additional Notes / References / Documents Available      | Documents: C.S. Sheets, D.P. Sheets, Eicher City Maps-Mumbai.                                                                                                               |  |  |  |

# **Hormuz Building**



View of Hormuz building facing Sussex Road (Dadoji Konddev Marg)





Part front elevation showing central bay and the side bays with projecting balconies



Detail of projecting balcony with carved cast iron railing



**Card No.:** E-108

Ward (Part): E III

**CS No.**: 693

**Plot Area:** 640.47 sq.m.

**B U Area:** 2055.0 sq.m.

**Date:** June, 2005

Record by: Ojas P, Madhura W

Review by: Neera Adarkar

Internal: As above

External: As above

Photo T-III-E:\Ward E\ Nomani

Ref.: Manzil



E Ward

| 1.0 | 0 Denomination                      |