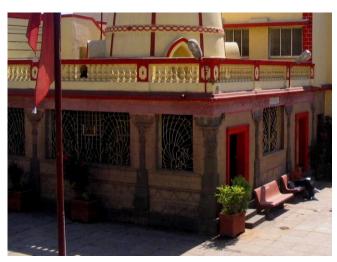

### **Nagpada Police Hospital complex**

The Nagpada Police Hospital complex, located on Sir J. J. Road at Nagpada has four major buildings. The structures are located along Sir J. J. Road, a major north- south arterial road in Mumbai. The layout of buildings, their scale and material usage along with the roofs cape give precinct a low rise and open character when seen from the road. Most of the buildings have stone façades except for the housing quarters. The sloping roofs of varying scales and stone facades with balconies adorned with timber railing give the complex a unique character. There is sufficient open space around the buildings and a small landscaped area in front.