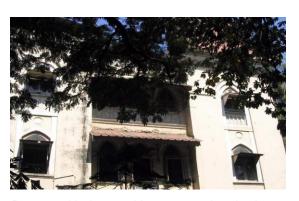

# **Nagpada Police Hospital complex**

View of the complex from Sofia Zubair Road

View from gate on Sofia Zubair Road

Detail of Neo Gothic style equilateral point arched windows on Hospital

Nagpada Police Hospital complex, Hospital building with a stone porch