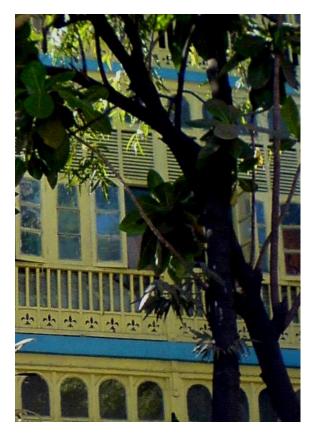

# **Nagpada Police Hospital complex**

View of the complex from Sofia Zubair Road

View from gate on Sofia Zubair Road

Detail of Neo Gothic style equilateral point arched windows on Hospital

Nagpada Police Hospital complex, Hospital building with a stone porch