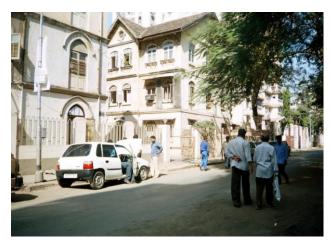

# **Nagpada Police Hospital complex**

View of the complex from Sofia Zubair Road

View from gate on Sofia Zubair Road

Detail of Neo Gothic style equilateral point arched windows on Hospital

Nagpada Police Hospital complex, Hospital building with a stone porch