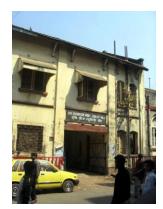

### **Nagpada Police Hospital complex**

The Nagpada Police Hospital complex, located on Sir J. J. Road at Nagpada has four major buildings. The structures are located along Sir J. J. Road, a major north- south arterial road in Mumbai. The layout of buildings, their scale and material usage along with the roofs cape give precinct a low rise and open character when seen from the road. Most of the buildings have stone façades except for the housing quarters. The sloping roofs of varying scales and stone facades with balconies adorned with timber railing give the complex a unique character. There is sufficient open space around the buildings and a small landscaped area in front.

### Buildings in the Precincts:

- 1) Doctors Residence
- 2) Nurses Residence
- 3) Residential Quarters
- 4) Hospital

Card No.: E-1

Ward (Part): E IV

**CS No.:** 1447

Plot Area: 4992.60 sq.m.

B U Area: Not available

Date: June, 2005

Record by: Ojas P, Gauri J

Review by: Neera Adarkar

Internal: As above

External: As above

Photo T-III-E:\Ward E\ Nagpada Ref.: Police Hospital complex

| 1.0 | Denomination                        |                                                                                            |                                                                                                                                                                 |                                                             |                                                                                                  |           |  |  |
|-----|-------------------------------------|--------------------------------------------------------------------------------------------|-----------------------------------------------------------------------------------------------------------------------------------------------------------------|-------------------------------------------------------------|--------------------------------------------------------------------------------------------------|-----------|--|--|
| 1.1 | Name of Premises                    | Nagpada Police H                                                                           | ospital complex                                                                                                                                                 |                                                             |                                                                                                  |           |  |  |
| 1.2 | Earlier Name                        | Not applicable                                                                             |                                                                                                                                                                 |                                                             |                                                                                                  |           |  |  |
| 1.3 | Built in                            | Late 19 <sup>th</sup> century                                                              | Extension Date (if                                                                                                                                              | f any)                                                      | Not applicable                                                                                   |           |  |  |
| 2.0 | Access                              |                                                                                            |                                                                                                                                                                 |                                                             |                                                                                                  |           |  |  |
| 2.1 | Main                                | Sofia Zubair Road                                                                          |                                                                                                                                                                 |                                                             |                                                                                                  |           |  |  |
| 2.2 | Subsidiary                          | Sir J. J. Road, Nag                                                                        | Sir J. J. Road, Nagpada                                                                                                                                         |                                                             |                                                                                                  |           |  |  |
| 3.0 | Ownership Pattern                   |                                                                                            |                                                                                                                                                                 |                                                             |                                                                                                  |           |  |  |
| 3.1 | Present                             | The Secretary of S                                                                         | State for India in Cou                                                                                                                                          | uncil                                                       |                                                                                                  |           |  |  |
| 3.2 | Past                                | Not available                                                                              |                                                                                                                                                                 |                                                             |                                                                                                  |           |  |  |
| 3.3 | Status                              | Government                                                                                 |                                                                                                                                                                 |                                                             |                                                                                                  |           |  |  |
| 4.0 | Use                                 |                                                                                            |                                                                                                                                                                 |                                                             |                                                                                                  |           |  |  |
| 4.1 | Present                             | Police Quarters, H                                                                         | Police Quarters, Hospital                                                                                                                                       |                                                             |                                                                                                  |           |  |  |
| 4.2 | Past                                | Police Quarters, H                                                                         | ospital                                                                                                                                                         |                                                             |                                                                                                  |           |  |  |
| 4.3 | Usage                               | Regular public use                                                                         | !                                                                                                                                                               |                                                             |                                                                                                  |           |  |  |
| 5.0 | Significance & Value Classification | on                                                                                         |                                                                                                                                                                 |                                                             |                                                                                                  |           |  |  |
| 5.1 | Townscape (Natural / Manmade)       |                                                                                            | er rectangular plot a which is one of the                                                                                                                       |                                                             |                                                                                                  |           |  |  |
| 5.2 | Architectural Description           | residence, Nurses buildings. Most of housing quarters. facades with balco complex a unique | 4 major buildings. C<br>residence, housing<br>the buildings have s<br>The sloping roofs of<br>nies adorned with ti<br>character. There is<br>a small landscaped | i / quarte<br>stone fa<br>f varying<br>imber ra<br>sufficie | ers and the hosp<br>çades except for<br>g scales and stor<br>ailing give the<br>nt open space ar | the<br>ne |  |  |
| 5.3 | Intrinsic                           |                                                                                            | x has a similar archi<br>modest government                                                                                                                      |                                                             |                                                                                                  |           |  |  |
| 5.4 | Value Classification                | A(arc), B(uu), G(gr                                                                        | .b)                                                                                                                                                             | Recon                                                       | nmended Grade                                                                                    | II B      |  |  |
| 6.0 | Topography                          |                                                                                            |                                                                                                                                                                 |                                                             |                                                                                                  |           |  |  |
| 6.1 | Floors                              | Not applicable                                                                             |                                                                                                                                                                 |                                                             |                                                                                                  |           |  |  |
| 7.0 | Construction                        |                                                                                            |                                                                                                                                                                 |                                                             |                                                                                                  |           |  |  |
| 7.1 | Plinth                              | Not applicable                                                                             |                                                                                                                                                                 |                                                             |                                                                                                  |           |  |  |
| 7.2 | Walls                               | Not applicable                                                                             |                                                                                                                                                                 |                                                             |                                                                                                  |           |  |  |
| 7.3 | Floor                               | Not applicable                                                                             |                                                                                                                                                                 |                                                             |                                                                                                  |           |  |  |