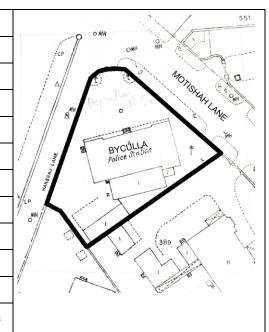

| are centre on proposed                        | Development Plan     |  |  |  |
| 12.0 | Additional Notes / References / Documents Available      | Documents: C.S. She                                                                                                     | ets, D.P. Sheets, Eiche                       | er City Maps-Mumbai. |  |  |  |



View of the building along the corner of Sir J. J. Road and Shepherd Road



Detail of the central Chhatri like feature on terrace



Card No.: E-5

Ward (Part): E IV

**CS No.:** 389

Plot Area: 12211.64 sq.m.

**B U Area:** Not available

**Date:** June, 2005

Record by: Ojas P, Gauri J

Review by: Neera Adarkar

Internal: As above

External: As above

Photo T-III-E:\Ward E\ Byculla

Ref.: Police Station



| 1.0 | Denomination                        |                                                                                                               |                                                                                                                                                                                                                                                                                                                                                                                                                                                             |                      |                                    |            |  |  |
|-----|-------------------------------------|----------------------------------------------------------------------