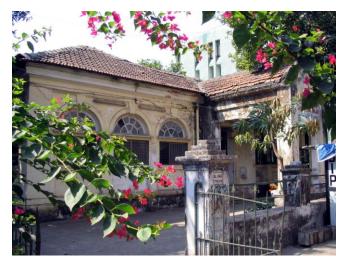

### **Nagpada Police Hospital complex**

The Nagpada Police Hospital complex, located on Sir J. J. Road at Nagpada has four major buildings. The structures are located along Sir J. J. Road, a major north- south arterial road in Mumbai. The layout of buildings, their scale and material usage along with the roofs cape give precinct a low rise and open character when seen from the road. Most of the buildings have stone façades except for the housing quarters. The sloping roofs of varying scales and stone facades with balconies adorned with timber railing give the complex a unique character. There is sufficient open space around the buildings and a small landscaped area in front.

### Buildings in the Precincts:

- 1) Doctors Residence
- 2) Nurses Residence
- 3) Residential Quarters
- 4) Hospital

Card No.: E-1

Ward (Part): E IV

**CS No.:** 1447

Plot Area: 4992.60 sq.m.

B U Area: Not available