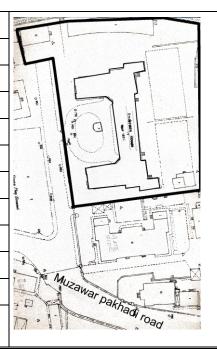

### **Nagpada Police Hospital complex**

The Nagpada Police Hospital complex, located on Sir J. J. Road at Nagpada has four major buildings. The structures are located along Sir J. J. Road, a major north- south arterial road in Mumbai. The layout of buildings, their scale and material usage along with the roofs cape give precinct a low rise and open character when seen from the road. Most of the buildings have stone façades except for the housing quarters. The sloping roofs of varying scales and stone facades with balconies adorned with timber railing give the complex a unique character. There is sufficient open space around the buildings and a small landscaped area in front.

### Buildings in the Precincts:

- 1) Doctors Residence
- 2) Nurses Residence
- 3) Residential Quarters
- 4) Hospital

Card No.: E-1

Ward (Part): E IV

**CS No.:** 1447

Plot Area: 4992.60 sq.m.

B U Area: Not available