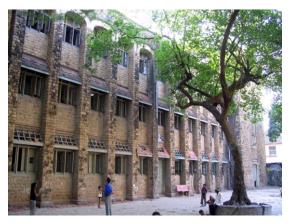

### **Nagpada Police Hospital complex**

The Nagpada Police Hospital complex, located on Sir J. J. Road at Nagpada has four major buildings. The structures are located along Sir J. J. Road, a major north- south arterial road in Mumbai. The layout of buildings, their scale and material usage along with the roofs cape give precinct a low rise and open character when seen from the road. Most of the buildings have stone façades except for the housing quarters. The sloping roofs of varying scales and stone facades with balconies adorned with timber railing give the complex a unique character. There is sufficient open space around the buildings and a small landscaped area in front.

### Buildings in the Precincts:

- 1) Doctors Residence
- 2) Nurses Residence
- 3) Residential Quarters
- 4) Hospital

Card No.: E-1

Ward (Part): E IV

**CS No.:** 1447

Plot Area: 4992.60 sq.m.

B U Area: Not available