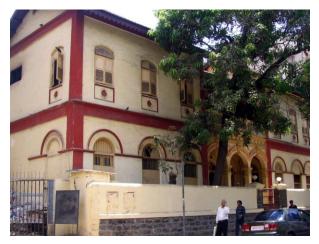

### **Nagpada Police Hospital complex**

The Nagpada Police Hospital complex, located on Sir J. J. Road at Nagpada has four major buildings. The structures are located along Sir J. J. Road, a major north- south arterial road in Mumbai. The layout of buildings, their scale and material usage along with the roofs cape give precinct a low rise and open character when seen from the road. Most of the buildings have stone façades except for the housing quarters. The sloping roofs of varying scales and stone facades with balconies adorned with timber railing give the complex a unique character. There is sufficient open space around the buildings and a small landscaped area in front.

# **Nagpada Police Hospital complex**

View of the complex from Sofia Zubair Road

View from gate on Sofia Zubair Road

Detail of Neo Gothic style equilateral point arched windows on Hospital

Nagpada Police Hospital complex, Hospital building with a stone porch