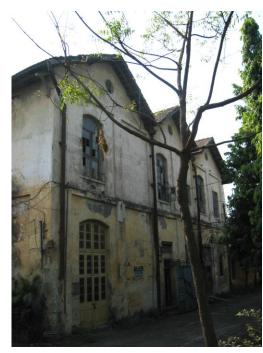

# **Nagpada Police Hospital complex**

View of the complex from Sofia Zubair Road

View from gate on Sofia Zubair Road

Detail of Neo Gothic style equilateral point arched windows on Hospital

Nagpada Police Hospital complex, Hospital building with a stone porch