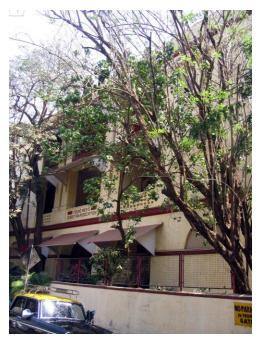

### **Nagpada Police Hospital complex**

The Nagpada Police Hospital complex, located on Sir J. J. Road at Nagpada has four major buildings. The structures are located along Sir J. J. Road, a major north- south arterial road in Mumbai. The layout of buildings, their scale and material usage along with the roofs cape give precinct a low rise and open character when seen from the road. Most of the buildings have stone façades except for the housing quarters. The sloping roofs of varying scales and stone facades with balconies adorned with timber railing give the complex a unique character. There is sufficient open space around the buildings and a small landscaped area in front.

### Buildings in the Precincts:

- 1) Doctors Residence
- 2) Nurses Residence
- 3) Residential Quarters
- 4) Hospital

Card No.: E-1

Ward (Part): E IV

**CS No.:** 1447

Plot Area: 4992.60 sq.m.

B U Area: Not available