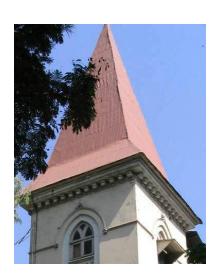

## Magen David Synagogue

Front elevation as seen from Sir J. J. Road

Rear elevation showing Tebah to house Tora, the holy book of Jews

Horizontal bands on clock tower with begining of tree growth on the tower