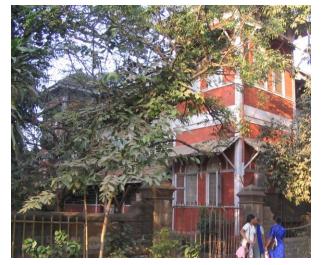

ir  Good  Good  Maintenance level  Good  Chajjas added at some places                                                                      |  |  |  |
| 9.3<br>9.4<br>9.5<br>9.6<br>9.7<br>9.8<br>9.9<br>9.10<br>10.0<br>10.1<br>10.2 | Stairs Openings Roofing Articulation & Finishes Services Outbuildings Overall condition Transformation Form Structure | Some internal walls)  Good (No sagging or deflection observed)  Fair (sagging observed near first floor landing)  Fair (Some wooden member need maintenance)  Good (No transformation in Mangalore tiles observed externally, wooden members in sound state)  Good  Fair  Good  Good  Maintenance level  Good  Chajjas added at some places  Extra toilet block added subsequently with a M. S. spiral staircase |  |  |  |

# League of Mercy Children's Home



Front elevation



Detail of louvers and the side tower



Canteen structure in the backyard



Detail of the side tower



Right side elevation



Rear elevation with open space



Detail of equilateral point arched windows with add on chajjas



Internal view



Card No.: E-32

Ward (Part): E IV

**CS No.:** 1514

Plot Area: Not available

B U Area: Not available

Date: April, 2005

Record by: Ojas P, Anup S

Review by: Neera Adarkar

Internal: As above

External: As above

Photo T-III-E:\Ward E\ Ref.: Mariambhai Gulam

Mohammed Trust

Building



| 1.0 | Denomination                        |                                                                                                                                                                                        |