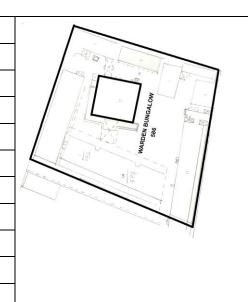

### **Nagpada Police Hospital complex**

The Nagpada Police Hospital complex, located on Sir J. J. Road at Nagpada has four major buildings. The structures are located along Sir J. J. Road, a major north- south arterial road in Mumbai. The layout of buildings, their scale and material usage along with the roofs cape give precinct a low rise and open character when seen from the road. Most of the buildings have stone façades except for the housing quarters. The sloping roofs of varying scales and stone facades with balconies adorned with timber railing give the complex a unique character. There is sufficient open space around the buildings and a small landscaped area in front.

### Buildings in the Precincts:

- 1) Doctors Residence
- 2) Nurses Residence
- 3) Residential Quarters
- 4) Hospital

Card No.: E-1

Ward (Part): E IV

**CS No.:** 1447

Plot Area: 4992.60 sq.m.

B U Area: Not available

Date: June, 2005

Record by: Ojas P, Gauri J

Review by: Neera Adarkar

Internal: As above

External: As above

Photo T-III-E:\Ward E\ Nagpada Ref.: Police Hospital complex

| 1.0 | Denomination                        |                                                                                            |                                                                                                                                                                 |                                                             |                                                                                                  |           |  |  |
|-----|-------------------------------------|--------------------------------------------------------------------------------------------|-----------------------------------------------------------------------------------------------------------------------------------------------------------------|-------------------------------------------------------------|--------------------------------------------------------------------------------------------------|-----------|--|--|
| 1.1 | Name of Premises                    | Nagpada Police H                                                                           | ospital complex                                                                                                                                                 |                                                             |                                                                                                  |           |  |  |
| 1.2 | Earlier Name                        | Not applicable                                                                             |                                                                                                                                                                 |                                                             |                                                                                                  |           |  |  |
| 1.3 | Built in                            | Late 19 <sup>th</sup> century                                                              | Extension Date (if                                                                                                                                              | f any)                                                      | Not applicable                                                                                   |           |  |  |
| 2.0 | Access                              |                                                                                            |                                                                                                                                                                 |                                                             |                                                                                                  |           |  |  |
| 2.1 | Main                                | Sofia Zubair Road                                                                          |                                                                                                                                                                 |                                                             |                                                                                                  |           |  |  |
| 2.2 | Subsidiary                          | Sir J. J. Road, Nag                                                                        | Sir J. J. Road, Nagpada                                                                                                                                         |                                                             |                                                                                                  |           |  |  |
| 3.0 | Ownership Pattern                   |                                                                                            |                                                                                                                                                                 |                                                             |                                                                                                  |           |  |  |
| 3.1 | Present                             | The Secretary of S                                                                         | State for India in Cou                                                                                                                                          | uncil                                                       |                                                                                                  |           |  |  |
| 3.2 | Past                                | Not available                                                                              |                                                                                                                                                                 |                                                             |                                                                                                  |           |  |  |
| 3.3 | Status                              | Government                                                                                 |                                                                                                                                                                 |                                                             |                                                                                                  |           |  |  |
| 4.0 | Use                                 |                                                                                            |                                                                                                                                                                 |                                                             |                                                                                                  |           |  |  |
| 4.1 | Present                             | Police Quarters, H                                                                         | Police Quarters, Hospital                                                                                                                                       |                                                             |                                                                                                  |           |  |  |
| 4.2 | Past                                | Police Quarters, H                                                                         | ospital                                                                                                                                                         |                                                             |                                                                                                  |           |  |  |
| 4.3 | Usage                               | Regular public use                                                                         | !                                                                                                                                                               |                                                             |                                                                                                  |           |  |  |
| 5.0 | Significance & Value Classification | on                                                                                         |                                                                                                                                                                 |                                                             |                                                                                                  |           |  |  |
| 5.1 | Townscape (Natural / Manmade)       |                                                                                            | er rectangular plot a which is one of the                                                                                                                       |                                                             |                                                                                                  |           |  |  |
| 5.2 | Architectural Description           | residence, Nurses buildings. Most of housing quarters. facades with balco complex a unique | 4 major buildings. C<br>residence, housing<br>the buildings have s<br>The sloping roofs of<br>nies adorned with ti<br>character. There is<br>a small landscaped | i / quarte<br>stone fa<br>f varying<br>imber ra<br>sufficie | ers and the hosp<br>çades except for<br>g scales and stor<br>ailing give the<br>nt open space ar | the<br>ne |  |  |
| 5.3 | Intrinsic                           |                                                                                            | x has a similar archi<br>modest government                                                                                                                      |                                                             |                                                                                                  |           |  |  |
| 5.4 | Value Classification                | A(arc), B(uu), G(gr                                                                        | .b)                                                                                                                                                             | Recon                                                       | nmended Grade                                                                                    | II B      |  |  |
| 6.0 | Topography                          |                                                                                            |                                                                                                                                                                 |                                                             |                                                                                                  |           |  |  |
| 6.1 | Floors                              | Not applicable                                                                             |                                                                                                                                                                 |                                                             |                                                                                                  |           |  |  |
| 7.0 | Construction                        |                                                                                            |                                                                                                                                                                 |                                                             |                                                                                                  |           |  |  |
| 7.1 | Plinth                              | Not applicable                                                                             |                                                                                                                                                                 |                                                             |                                                                                                  |           |  |  |
| 7.2 | Walls                               | Not applicable                                                                             |                                                                                                                                                                 |                                                             |                                                                                                  |           |  |  |
| 7.3 | Floor                               | Not applicable                                                                             |                                                                                                                                                                 |                                                             |                                                                                                  |           |  |  |