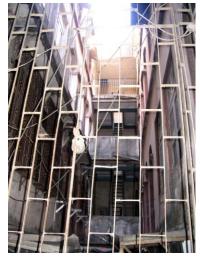

### **Nagpada Police Hospital complex**

The Nagpada Police Hospital complex, located on Sir J. J. Road at Nagpada has four major buildings. The structures are located along Sir J. J. Road, a major north- south arterial road in Mumbai. The layout of buildings, their scale and material usage along with the roofs cape give precinct a low rise and open character when seen from the road. Most of the buildings have stone façades except for the housing quarters. The sloping roofs of varying scales and stone facades with balconies adorned with timber railing give the complex a unique character. There is sufficient open space around the buildings and a small landscaped area in front.

### Buildings in the Precincts:

- 1) Doctors Residence
- 2) Nurses Residence
- 3) Residential Quarters
- 4) Hospital

Card No.: E-1

Ward (Part): E IV

**CS No.:** 1447

Plot Area: 4992.60 sq.m.

B U Area: Not available