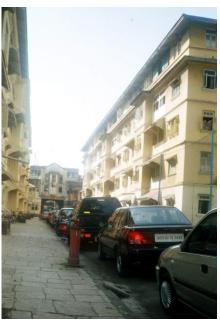

### **Nagpada Police Hospital complex**

The Nagpada Police Hospital complex, located on Sir J. J. Road at Nagpada has four major buildings. The structures are located along Sir J. J. Road, a major north- south arterial road in Mumbai. The layout of buildings, their scale and material usage along with the roofs cape give precinct a low rise and open character when seen from the road. Most of the buildings have stone façades except for the housing quarters. The sloping roofs of varying scales and stone facades with balconies adorned with timber railing give the complex a unique character. There is sufficient open space around the buildings and a small landscaped area in front.

### Buildings in the Precincts:

- 1) Doctors Residence
- 2) Nurses Residence
- 3) Residential Quarters
- 4) Hospital

Card No.: E-1

Ward (Part): E IV

**CS No.:** 1447

Plot Area: 4992.60 sq.m.

B U Area: Not available