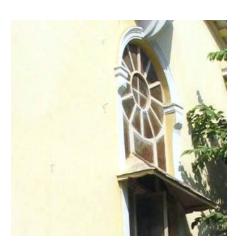

# **Nagpada Police Hospital complex**

View of the complex from Sofia Zubair Road

View from gate on Sofia Zubair Road

Detail of Neo Gothic style equilateral point arched windows on Hospital

Nagpada Police Hospital complex, Hospital building with a stone porch