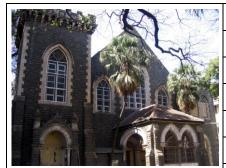

## Magen David Synagogue

Front elevation as seen from Sir J. J. Road

Rear elevation showing Tebah to house Tora, the holy book of Jews

Horizontal bands on clock tower with begining of tree growth on the tower