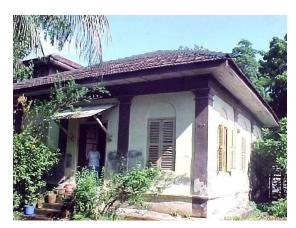

### **Nagpada Police Hospital complex**

The Nagpada Police Hospital complex, located on Sir J. J. Road at Nagpada has four major buildings. The structures are located along Sir J. J. Road, a major north- south arterial road in Mumbai. The layout of buildings, their scale and material usage along with the roofs cape give precinct a low rise and open character when seen from the road. Most of the buildings have stone façades except for the housing quarters. The sloping roofs of varying scales and stone facades with balconies adorned with timber railing give the complex a unique character. There is sufficient open space around the buildings and a small landscaped area in front.

### Buildings in the Precincts:

- 1) Doctors Residence
- 2) Nurses Residence
- 3) Residential Quarters
- 4) Hospital

Card No.: E-1

Ward (Part): E IV

**CS No.:** 1447

Plot Area: 4992.60 sq.m.

B U Area: Not available