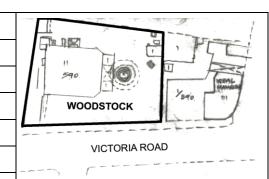

### Buildings in the Precincts:

- 1) Doctors Residence
- 2) Nurses Residence
- 3) Residential Quarters
- 4) Hospital

Card No.: E-1

Ward (Part): E IV

**CS No.:** 1447

Plot Area: 4992.60 sq.m.

B U Area: Not available