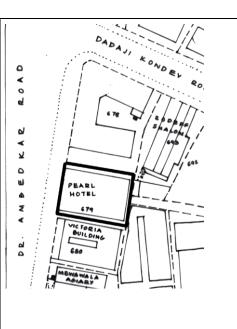

ed main entrance



Details of dentils, pilasters, capitals, architraves with part top floor addition



Detail of group of three semicircular arched windows



Detail of architrave with carved key stone



Detail of central bay with pediment and pilasters



View of internal court



Tree growth on front façade



Twin circular pilasters with Corinthian capitals on corner

Left side elevation not visible due to proximity of adjoining structures



| Common Ref. No.: |      |  |  |
|------------------|------|--|--|
| Card No.:        | E-12 |  |  |

Ward (Part): E III

**CS No.**: 679

Plot Area: 533.73 sq.m.

**B U Area:** 2167.5 sq.m.

Date: June, 2005

Record by: Ojas P, Anup S

Review by: Neera Adarkar

Internal: As above

External: As above

Photo T-III-E:\Ward E\ Pearl

Ref.: Hotel



| 1.0 | Denomination                        |                                                                                                                                                                                                                                                                                                                                                        |                                      |       |              |    |    |
|-----|-------------------------------------|--------------------------------------------------------------------------------------------------------------------------------------------------------------------------------------------------------------------------------------------------------------------------------------------------