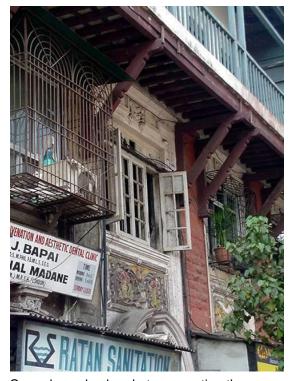

# **Nagpada Police Hospital complex**

View of the complex from Sofia Zubair Road

View from gate on Sofia Zubair Road

Detail of Neo Gothic style equilateral point arched windows on Hospital

Nagpada Police Hospital complex, Hospital building with a stone porch

Balcony detail on Doctor's residence

Front elevation of Doctor's residence

Card No.: E-2

Ward (Part): E III

**CS No.**: 246

Plot Area: Not available

B U Area: Not available

Date: June, 2005