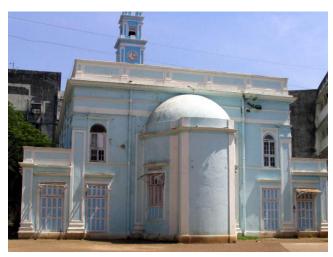

Record by: Ojas P, Keshav S

Review by: Neera Adarkar

Internal: As above

External: As above

Photo T-III-E:\Ward E\ Magen Ref.: David Synagogue

| 1.0 | Denomination                       |                                                                                                                                                                                                                                                                                                                                                                                                                                                                                                                                 |  |  |  |  |  |
|-----|------------------------------------|---------------------------------------------------------------------------------------------------------------------------------------------------------------------------------------------------------------------------------------------------------------------------------------------------------------------------------------------------------------------------------------------------------------------------------------------------------------------------------------------------------------------------------|--|--|--|--|--|
| 1.1 | Name of Premises                   | Magen David Synagogue                                                                                                                                                                                                                                                                                                                                                                                                                                                                                                           |  |  |  |  |  |
| 1.2 | Earlier Name                       | Not applicable                                                                                                                                                                                                                                                                                                                                                                                                                                                                                                                  |  |  |  |  |  |
| 1.3 | Built in                           | 1861 Extension Date (if any) 1910                                                                                                                                                                                                                                                                                                                                                                                                                                                                                               |  |  |  |  |  |
| 2.0 | Access                             |                                                                                                                                                                                                                                                                                                                                                                                                                                                                                                                                 |  |  |  |  |  |
| 2.1 | Main                               | Sir J. J. Road, Byculla                                                                                                                                                                                                                                                                                                                                                                                                                                                                                                         |  |  |  |  |  |
| 2.2 | Subsidiary                         | Not applicable                                                                                                                                                                                                                                                                                                                                                                                                                                                                                                                  |  |  |  |  |  |
| 3.0 | Ownership Pattern                  |                                                                                                                                                                                                                                                                                                                                                                                                                                                                                                                                 |  |  |  |  |  |
| 3.1 | Present                            | Trusties of Sir Jacob Sassoon Charity Trust                                                                                                                                                                                                                                                                                                                                                                                                                                                                                     |  |  |  |  |  |
| 3.2 | Past                               | Not available                                                                                                                                                                                                                                                                                                                                                                                                                                                                                                                   |  |  |  |  |  |
| 3.3 | Status                             | Trust                                                                                                                                                                                                                                                                                                                                                                                                                                                                                                                           |  |  |  |  |  |
| 4.0 | Use                                |                                                                                                                                                                                                                                                                                                                                                                                                                                                                                                                                 |  |  |  |  |  |
| 4.1 | Present                            | Religious, place of worship                                                                                                                                                                                                                                                                                                                                                                                                                                                                                                     |  |  |  |  |  |
| 4.2 | Past                               | Religious, place of worship                                                                                                                                                                                                                                                                                                                                                                                                                                                                                                     |  |  |  |  |  |
| 4.3 | Usage                              | Regular religious use                                                                                                                                                                                                                                                                                                                                                                                                                                                                                                           |  |  |  |  |  |
| 5.0 | Significance & Value Classificatio | n                                                                                                                                                                                                                                                                                                                                                                                                                                                                                                                               |  |  |  |  |  |
| 5.1 | Townscape (Natural / Manmade)      | Located on large plot of Sir J. J. Road, which is one of the major North-South arterial roads. Laid back from the road by 20 meters. Grand scale structure prominently visible due to its tall imposing clock tower.                                                                                                                                                                                                                                                                                                            |  |  |  |  |  |
| 5.2 | Architectural Description          | The structure is set back 20 meters from the road receding form from ground upwards. The synagogue exhibits Victorian Gothic character with its tall and imposing clock tower and has a ladies gallery, which runs, along three sides of the sanctuary. The timber truss shaped gable roof with Mangalore tiles is supported on massive brick piers located in the sanctuary space. Timber panels with geometric motifs cover the ceilings. Large open space in the backyard which is used for functions and social gatherings. |  |  |  |  |  |
| 5.3 | Intrinsic                          | One of the very old and important synagogues of the demographically declining community of Baghdadi Jews. The synagogue belonging to the Baghdadi Jew community was built by the Sassoon family. The extension to the synagogue was done in 1910 by Sir Jacob Sassoon.                                                                                                                                                                                                                                                          |  |  |  |  |  |
| 5.4 | Value Classification               | A(arc), A(his), A(cul), B(per), B(uu), C(seh), D(bio), E, F                                                                                                                                                                                                                                                                                                                                                                                                                                                                     |  |  |  |  |  |
| 6.0 | Topography                         |                                                                                                                                                                                                                                                                                                                                                                                                                                                                                                                                 |  |  |  |  |  |
| 6.1 | Floors                             | G + 1                                                                                                                                                                                                                                                                                                                                                                                                                                                                                                                           |  |  |  |  |  |
| 7.0 | Construction                       |                                                                                                                                                                                                                                                                                                                                                                                                                                                                                                                                 |  |  |  |  |  |
|     | •                                  | Black Basalt stone coursed masonry plinth                                                                                                                                                                                                                                                                                                                                                                                                                                                                                       |  |  |  |  |  |

## Magen David Synagogue

Front elevation as seen from Sir J. J. Road

Rear elevation showing Tebah to house Tora, the holy book of Jews

Horizontal bands on clock tower with begining of tree growth on the tower