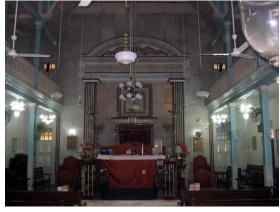

Record by: Ojas P, Keshav S

Review by: Neera Adarkar

Internal: As above

External: As above

Photo T-III-E:\Ward E\ Magen Ref.: David Synagogue

| 1.0 | Denomination                       |                                                                                                                                                                                                                                                                                                                                                                                                                                                                                                                                 |  |  |  |  |  |
|-----|------------------------------------|---------------------------------------------------------------------------------------------------------------------------------------------------------------------------------------------------------------------------------------------------------------------------------------------------------------------------------------------------------------------------------------------------------------------------------------------------------------------------------------------------------------------------------|--|--|--|--|--|
| 1.1 | Name of Premises                   | Magen David Synagogue                                                                                                                                                                                                                                                                                                                                                                                                                                                                                                           |  |  |  |  |  |
| 1.2 | Earlier Name                       | Not applicable                                                                                                                                                                                                                                                                                                                                                                                                                                                                                                                  |  |  |  |  |  |
| 1.3 | Built in                           | 1861 Extension Date (if any) 1910                                                                                                                                                                                                                                                                                                                                                                                                                                                                                               |  |  |  |  |  |
| 2.0 | Access                             |                                                                                                                                                                                                                                                                                                                                                                                                                                                                                                                                 |  |  |  |  |  |
| 2.1 | Main                               | Sir J. J. Road, Byculla                                                                                                                                                                                                                                                                                                                                                                                                                                                                                                         |  |  |  |  |  |
| 2.2 | Subsidiary                         | Not applicable                                                                                                                                                                                                                                                                                                                                                                                                                                                                                                                  |  |  |  |  |  |
| 3.0 | Ownership Pattern                  |                                                                                                                                                                                                                                                                                                                                                                                                                                                                                                                                 |  |  |  |  |  |
| 3.1 | Present                            | Trusties of Sir Jacob Sassoon Charity Trust                                                                                                                                                                                                                                                                                                                                                                                                                                                                                     |  |  |  |  |  |
| 3.2 | Past                               | Not available                                                                                                                                                                                                                                                                                                                                                                                                                                                                                                                   |  |  |  |  |  |
| 3.3 | Status                             | Trust                                                                                                                                                                                                                                                                                                                                                                                                                                                                                                                           |  |  |  |  |  |
| 4.0 | Use                                |                                                                                                                                                                                                                                                                                                                                                                                                                                                                                                                                 |  |  |  |  |  |
| 4.1 | Present                            | Religious, place of worship                                                                                                                                                                                                                                                                                                                                                                                                                                                                                                     |  |  |  |  |  |
| 4.2 | Past                               | Religious, place of worship                                                                                                                                                                                                                                                                                                                                                                                                                                                                                                     |  |  |  |  |  |
| 4.3 | Usage                              | Regular religious use                                                                                                                                                                                                                                                                                                                                                                                                                                                                                                           |  |  |  |  |  |
| 5.0 | Significance & Value Classificatio | n                                                                                                                                                                                                                                                                                                                                                                                                                                                                                                                               |  |  |  |  |  |
| 5.1 | Townscape (Natural / Manmade)      | Located on large plot of Sir J. J. Road, which is one of the major North-South arterial roads. Laid back from the road by 20 meters. Grand scale structure prominently visible due to its tall imposing clock tower.                                                                                                                                                                                                                                                                                                            |  |  |  |  |  |
| 5.2 | Architectural Description          | The structure is set back 20 meters from the road receding form from ground upwards. The synagogue exhibits Victorian Gothic character with its tall and imposing clock tower and has a ladies gallery, which runs, along three sides of the sanctuary. The timber truss shaped gable roof with Mangalore tiles is supported on massive brick piers located in the sanctuary space. Timber panels with geometric motifs cover the ceilings. Large open space in the backyard which is used for functions and social gatherings. |  |  |  |  |  |
| 5.3 | Intrinsic                          | One of the very old and important synagogues of the demographically declining community of Baghdadi Jews. The synagogue belonging to the Baghdadi Jew community was built by the Sassoon family. The extension to the synagogue was done in 1910 by Sir Jacob Sassoon.                                                                                                                                                                                                                                                          |  |  |  |  |  |
| 5.4 | Value Classification               | A(arc), A(his), A(cul), B(per), B(uu), C(seh), D(bio), E, F                                                                                                                                                                                                                                                                                                                                                                                                                                                                     |  |  |  |  |  |
| 6.0 | Topography                         |                                                                                                                                                                                                                                                                                                                                                                                                                                                                                                                                 |  |  |  |  |  |
| 6.1 | Floors                             | G + 1                                                                                                                                                                                                                                                                                                                                                                                                                                                                                                                           |  |  |  |  |  |
| 7.0 | Construction                       |                                                                                                                                                                                                                                                                                                                                                                                                                                                                                                                                 |  |  |  |  |  |
|     | •                                  | Black Basalt stone coursed masonry plinth                                                                                                                                                                                                                                                                                                                                                                                                                                                                                       |  |  |  |  |  |

| 7.2                                                                                                 | Walls                                                                                                                                                            | Composite brick masonry walls                                                                                                                                                                                                                                                                                                                                                     |  |  |  |  |
|-----------------------------------------------------------------------------------------------------|------------------------------------------------------------------------------------------------------------------------------------------------------------------|-----------------------------------------------------------------------------------------------------------------------------------------------------------------------------------------------------------------------------------------------------------------------------------------------------------------------------------------------------------------------------------|--|--|--|--|
| 7.3                                                                                                 | Floor                                                                                                                                                            | Wooden joist floor                                                                                                                                                                                                                                                                                                                                                                |  |  |  |  |
| 7.4                                                                                                 | Stairs                                                                                                                                                           | Wooden, open well staircase with decorative railing                                                                                                                                                                                                                                                                                                                               |  |  |  |  |
| 7.5                                                                                                 | Openings                                                                                                                                                         | Rectangular wooden glazed shutter, semicircular arched fanlights                                                                                                                                                                                                                                                                                                                  |  |  |  |  |
| 7.6                                                                                                 | Roofing                                                                                                                                                          | Mangalore tiled gable roof with wooden truss                                                                                                                                                                                                                                                                                                                                      |  |  |  |  |
| 7.7                                                                                                 | Articulation                                                                                                                                                     | Five double height vertically grooved pillars in front in Victorian Gothic style with capitals supporting the high roof, Clock tower with carvings and motifs, Pilasters on the front wall.                                                                                                                                                                                       |  |  |  |  |
| 7.8                                                                                                 | Finishes                                                                                                                                                         | Plastered and painted internally and externally                                                                                                                                                                                                                                                                                                                                   |  |  |  |  |
| 7.9                                                                                                 | Interiors (Movable & Immovable)                                                                                                                                  | Massive brick piers in sanctuary, wooden panels with motifs on ceilings, ladies gallery running on three sides with decorative railings. Has an expansive prayer hall and has an exquisite Tebah and Hekhal                                                                                                                                                                       |  |  |  |  |
| 7.10                                                                                                | Compound / Fence / Gate                                                                                                                                          | Brick compound wall with plaster                                                                                                                                                                                                                                                                                                                                                  |  |  |  |  |
| 7.11                                                                                                | Curtilage / Unbuilt Space / Out<br>Buildings / Landscape                                                                                                         | Unpaved space in the backyard used for religious functions and gatherings                                                                                                                                                                                                                                                                                                         |  |  |  |  |
| 8.0                                                                                                 | Services & Utilities                                                                                                                                             |                                                                                                                                                                                                                                                                                                                                                                                   |  |  |  |  |
| 8.1                                                                                                 | Lighting                                                                                                                                                         | Natural and artificial, good natural lighting                                                                                                                                                                                                                                                                                                                                     |  |  |  |  |
| 8.2                                                                                                 | Ventilation                                                                                                                                                      | Natural and artificial, good natural ventilation                                                                                                                                                                                                                                                                                                                                  |  |  |  |  |
| 8.3                                                                                                 | Electricity                                                                                                                                                      | BEST                                                                                                                                                                                                                                                                                                                                                                              |  |  |  |  |
| 8.4                                                                                                 | Water Supply                                                                                                                                                     | MCGM                                                                                                                                                                                                                                                                                                                                                                              |  |  |  |  |
| 8.5                                                                                                 | Drainage (Plumbing and Sanitation)                                                                                                                               | MCGM                                                                                                                                                                                                                                                                                                                                                                              |  |  |  |  |
| 8.6                                                                                                 | Fire precaution                                                                                                                                                  | Not provided                                                                                                                                                                                                                                                                                                                                                                      |  |  |  |  |
| 8.7                                                                                                 | Other (HVAC / BMS / Security Systems)                                                                                                                            | Not provided                                                                                                                                                                                                                                                                                                                                                                      |  |  |  |  |
|                                                                                                     |                                                                                                                                                                  |                                                                                                                                                                                                                                                                                                                                                                                   |  |  |  |  |
| 9.0                                                                                                 | Condition                                                                                                                                                        |                                                                                                                                                                                                                                                                                                                                                                                   |  |  |  |  |
| <b>9.0</b> 9.1                                                                                      | Condition Plinth                                                                                                                                                 | Excellent (No cracks or settlement observed)                                                                                                                                                                                                                                                                                                                                      |  |  |  |  |
|                                                                                                     |                                                                                                                                                                  | Excellent (No cracks or settlement observed)  Good (Tree growth on clock tower, no cracks observed)                                                                                                                                                                                                                                                                               |  |  |  |  |
| 9.1                                                                                                 | Plinth                                                                                                                                                           | ,                                                                                                                                                                                                                                                                                                                                                                                 |  |  |  |  |
| 9.1                                                                                                 | Plinth<br>Walls                                                                                                                                                  | Good (Tree growth on clock tower, no cracks observed)                                                                                                                                                                                                                                                                                                                             |  |  |  |  |
| 9.1<br>9.2<br>9.3                                                                                   | Plinth Walls Floor                                                                                                                                               | Good (Tree growth on clock tower, no cracks observed)  Good (No deflection observed)                                                                                                                                                                                                                                                                                              |  |  |  |  |
| 9.1<br>9.2<br>9.3<br>9.4                                                                            | Plinth Walls Floor Stairs                                                                                                                                        | Good (Tree growth on clock tower, no cracks observed)  Good (No deflection observed)  Fair (Deflection observed at few places)                                                                                                                                                                                                                                                    |  |  |  |  |
| 9.1<br>9.2<br>9.3<br>9.4<br>9.5                                                                     | Plinth Walls Floor Stairs Openings                                                                                                                               | Good (Tree growth on clock tower, no cracks observed)  Good (No deflection observed)  Fair (Deflection observed at few places)  Excellent (Well maintained)                                                                                                                                                                                                                       |  |  |  |  |
| 9.1<br>9.2<br>9.3<br>9.4<br>9.5<br>9.6                                                              | Plinth Walls Floor Stairs Openings Roofing                                                                                                                       | Good (Tree growth on clock tower, no cracks observed)  Good (No deflection observed)  Fair (Deflection observed at few places)  Excellent (Well maintained)  Fair (Some wooden members need maintenance)                                                                                                                                                                          |  |  |  |  |
| 9.1<br>9.2<br>9.3<br>9.4<br>9.5<br>9.6<br>9.7                                                       | Plinth Walls Floor Stairs Openings Roofing Articulation & Finishes                                                                                               | Good (Tree growth on clock tower, no cracks observed)  Good (No deflection observed)  Fair (Deflection observed at few places)  Excellent (Well maintained)  Fair (Some wooden members need maintenance)  Excellent (Recently painted)                                                                                                                                            |  |  |  |  |
| 9.1<br>9.2<br>9.3<br>9.4<br>9.5<br>9.6<br>9.7                                                       | Plinth Walls Floor Stairs Openings Roofing Articulation & Finishes Services                                                                                      | Good (Tree growth on clock tower, no cracks observed)  Good (No deflection observed)  Fair (Deflection observed at few places)  Excellent (Well maintained)  Fair (Some wooden members need maintenance)  Excellent (Recently painted)  Good (Well maintained)                                                                                                                    |  |  |  |  |
| 9.1<br>9.2<br>9.3<br>9.4<br>9.5<br>9.6<br>9.7<br>9.8                                                | Plinth Walls Floor Stairs Openings Roofing Articulation & Finishes Services Outbuildings                                                                         | Good (Tree growth on clock tower, no cracks observed)  Good (No deflection observed)  Fair (Deflection observed at few places)  Excellent (Well maintained)  Fair (Some wooden members need maintenance)  Excellent (Recently painted)  Good (Well maintained)  Good                                                                                                              |  |  |  |  |
| 9.1<br>9.2<br>9.3<br>9.4<br>9.5<br>9.6<br>9.7<br>9.8<br>9.9<br>9.10                                 | Plinth Walls Floor Stairs Openings Roofing Articulation & Finishes Services Outbuildings Overall condition                                                       | Good (Tree growth on clock tower, no cracks observed)  Good (No deflection observed)  Fair (Deflection observed at few places)  Excellent (Well maintained)  Fair (Some wooden members need maintenance)  Excellent (Recently painted)  Good (Well maintained)  Good                                                                                                              |  |  |  |  |
| 9.1<br>9.2<br>9.3<br>9.4<br>9.5<br>9.6<br>9.7<br>9.8<br>9.9<br>9.10                                 | Plinth  Walls  Floor  Stairs  Openings  Roofing  Articulation & Finishes  Services  Outbuildings  Overall condition  Transformation                              | Good (Tree growth on clock tower, no cracks observed)  Good (No deflection observed)  Fair (Deflection observed at few places)  Excellent (Well maintained)  Fair (Some wooden members need maintenance)  Excellent (Recently painted)  Good (Well maintained)  Good  Good  Maintenance level  Good                                                                               |  |  |  |  |
| 9.1<br>9.2<br>9.3<br>9.4<br>9.5<br>9.6<br>9.7<br>9.8<br>9.9<br>9.10<br>10.0                         | Plinth Walls Floor Stairs Openings Roofing Articulation & Finishes Services Outbuildings Overall condition Transformation Form                                   | Good (Tree growth on clock tower, no cracks observed)  Good (No deflection observed)  Fair (Deflection observed at few places)  Excellent (Well maintained)  Fair (Some wooden members need maintenance)  Excellent (Recently painted)  Good (Well maintained)  Good  Maintenance level Good  No transformation                                                                   |  |  |  |  |
| 9.1<br>9.2<br>9.3<br>9.4<br>9.5<br>9.6<br>9.7<br>9.8<br>9.9<br>9.10<br>10.0<br>10.1<br>10.2         | Plinth Walls Floor Stairs Openings Roofing Articulation & Finishes Services Outbuildings Overall condition Transformation Form Structure                         | Good (Tree growth on clock tower, no cracks observed)  Good (No deflection observed)  Fair (Deflection observed at few places)  Excellent (Well maintained)  Fair (Some wooden members need maintenance)  Excellent (Recently painted)  Good (Well maintained)  Good  Good  Maintenance level  Good  No transformation  No transformation                                         |  |  |  |  |
| 9.1<br>9.2<br>9.3<br>9.4<br>9.5<br>9.6<br>9.7<br>9.8<br>9.9<br>9.10<br>10.0<br>10.1<br>10.2<br>10.3 | Plinth Walls Floor Stairs Openings Roofing Articulation & Finishes Services Outbuildings Overall condition Transformation Form Structure Articulation & Finishes | Good (Tree growth on clock tower, no cracks observed)  Good (No deflection observed)  Fair (Deflection observed at few places)  Excellent (Well maintained)  Fair (Some wooden members need maintenance)  Excellent (Recently painted)  Good (Well maintained)  Good  Good  Maintenance level  Good  No transformation  No transformation  Recently painted in indigo blue colour |  |  |  |  |