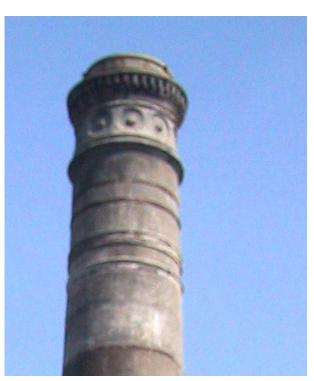

## Magen David Synagogue

Front elevation as seen from Sir J. J. Road

Rear elevation showing Tebah to house Tora, the holy book of Jews

Horizontal bands on clock tower with begining of tree growth on the tower