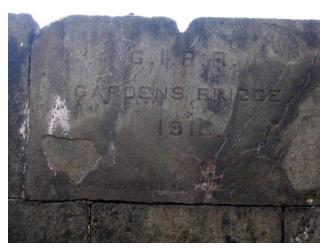

### **Nagpada Police Hospital complex**

The Nagpada Police Hospital complex, located on Sir J. J. Road at Nagpada has four major buildings. The structures are located along Sir J. J. Road, a major north- south arterial road in Mumbai. The layout of buildings, their scale and material usage along with the roofs cape give precinct a low rise and open character when seen from the road. Most of the buildings have stone façades except for the housing quarters. The sloping roofs of varying scales and stone facades with balconies adorned with timber railing give the complex a unique character. There is sufficient open space around the buildings and a small landscaped area in front.