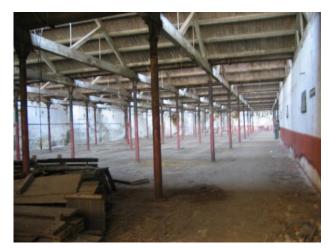

lan (D           | cial Industrial zone (I-2)<br>P.)                  | on proposed           |  |
| 12.0 | Additional Notes / References / Documents Available      | Documents: C.S. shee                                    | ets, D.P. Sheets, Eiche                            | er City Maps - Mumbai |  |
|      | •                                                        |                                                         |                                                    |                       |  |

# India United Mills 4 – Weaving Shed



Elongated façade of the Weaving Shed



Detail of the segmental arched window



Front view of the Weaving Shed



Detail of north light glazing in north light roof



Segmental arched windows at equal intervals and detail of wooden roof trusses



Weaving Shed- internal view

Right side elevation and left side elevation not visible due to proximity of adjoining structures



Card No.: E-112c

Ward (Part): E Ⅱ

**CS No.:** 830

Plot Area: 27664.10 sq.m.

**B U Area:** 679.37 sq.m.

Date: January, 2005

Record by: Swapnil B, Gauri J.

Review by: Neera Adarkar

Internal: As above

External: As above

Photo T-III-E:\Ward E\ India Ref.: United Mills 4



| 1.0 | Denomination                        |                                                                    |                                                                                                                                                                         |                                                                    |         |
|-----|-----------------