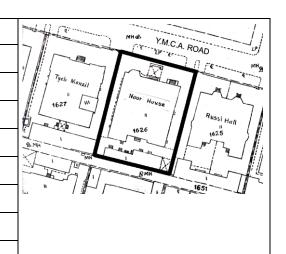

### Buildings in the Precincts:

- 1) Doctors Residence
- 2) Nurses Residence
- 3) Residential Quarters
- 4) Hospital

Card No.: E-1

Ward (Part): E IV

**CS No.:** 1447

Plot Area: 4992.60 sq.m.

B U Area: Not available

Date: June, 2005

Record by: Ojas P, Gauri J

Review by: Neera Adarkar

Internal: As above

External: As above

Photo T-III-E:\Ward E\ Nagpada Ref.: Police Hospital complex

| 1.0 | Denomination                        |                                                                                            |                                                                                                                                                                 |                                                             |                                                                                                  |           |  |  |
|-----|-------------------------------------|--------------------------------------------------------------------------------------------|-----------------------------------------------------------------------------------------------------------------------------------------------------------------|-------------------------------------------------------------|--------------------------------------------------------------------------------------------------|-----------|--|--|
| 1.1 | Name of Premises                    | Nagpada Police H                                                                           | ospital complex                                                                                                                                                 |                                                             |                                                                                                  |           |  |  |
| 1.2 | Earlier Name                        | Not applicable                                                                             |                                                                                                                                                                 |                                                             |                                                                                                  |           |  |  |
| 1.3 | Built in                            | Late 19 <sup>th</sup> century                                                              | Extension Date (if                                                                                                                                              | f any)                                                      | Not applicable                                                                                   |           |  |  |
| 2.0 | Access                              |                                                                                            |                                                                                                                                                                 |                                                             |                                                                                                  |           |  |  |
| 2.1 | Main                                | Sofia Zubair Road                                                                          |                                                                                                                                                                 |                                                             |                                                                                                  |           |  |  |
| 2.2 | Subsidiary                          | Sir J. J. Road, Nag                                                                        | Sir J. J. Road, Nagpada                                                                                                                                         |                                                             |                                                                                                  |           |  |  |
| 3.0 | Ownership Pattern                   |                                                                                            |                                                                                                                                                                 |                                                             |                                                                                                  |           |  |  |
| 3.1 | Present                             | The Secretary of S                                                                         | State for India in Cou                                                                                                                                          | uncil                                                       |                                                                                                  |           |  |  |
| 3.2 | Past                                | Not available                                                                              |                                                                                                                                                                 |                                                             |                                                                                                  |           |  |  |
| 3.3 | Status                              | Government                                                                                 |                                                                                                                                                                 |                                                             |                                                                                                  |           |  |  |
| 4.0 | Use                                 |                                                                                            |                                                                                                                                                                 |                                                             |                                                                                                  |           |  |  |
| 4.1 | Present                             | Police Quarters, H                                                                         | Police Quarters, Hospital                                                                                                                                       |                                                             |                                                                                                  |           |  |  |
| 4.2 | Past                                | Police Quarters, H                                                                         | ospital                                                                                                                                                         |                                                             |                                                                                                  |           |  |  |
| 4.3 | Usage                               | Regular public use                                                                         | !                                                                                                                                                               |                                                             |                                                                                                  |           |  |  |
| 5.0 | Significance & Value Classification | on                                                                                         |                                                                                                                                                                 |                                                             |                                                                                                  |           |  |  |
| 5.1 | Townscape (Natural / Manmade)       |                                                                                            | er rectangular plot a which is one of the                                                                                                                       |                                                             |                                                                                                  |           |  |  |
| 5.2 | Architectural Description           | residence, Nurses buildings. Most of housing quarters. facades with balco complex a unique | 4 major buildings. C<br>residence, housing<br>the buildings have s<br>The sloping roofs of<br>nies adorned with ti<br>character. There is<br>a small landscaped | i / quarte<br>stone fa<br>f varying<br>imber ra<br>sufficie | ers and the hosp<br>çades except for<br>g scales and stor<br>ailing give the<br>nt open space ar | the<br>ne |  |  |
| 5.3 | Intrinsic                           |                                                                                            | x has a similar archi<br>modest government                                                                                                                      |                                                             |                                                                                                  |           |  |  |
| 5.4 | Value Classification                | A(arc), B(uu), G(gr                                                                        | .b)                                                                                                                                                             | Recon                                                       | nmended Grade                                                                                    | II B      |  |  |
| 6.0 | Topography                          |                                                                                            |                                                                                                                                                                 |                                                             |                                                                                                  |           |  |  |
| 6.1 | Floors                              | Not applicable                                                                             |                                                                                                                                                                 |                                                             |                                                                                                  |           |  |  |
| 7.0 | Construction                        |                                                                                            |                                                                                                                                                                 |                                                             |                                                                                                  |           |  |  |
| 7.1 | Plinth                              | Not applicable                                                                             |                                                                                                                                                                 |                                                             |                                                                                                  |           |  |  |
| 7.2 | Walls                               | Not applicable                                                                             |                                                                                                                                                                 |                                                             |                                                                                                  |           |  |  |
| 7.3 | Floor                               | Not applicable                                                                             |                                                                                                                                                                 |                                                             |                                                                                                  |           |  |  |