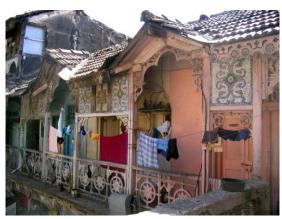

Balcony detail on Doctor's residence

Front elevation of Doctor's residence

Card No.: E-2

Ward (Part): E III

**CS No.**: 246

Plot Area: Not available

B U Area: Not available

Date: June, 2005

### **Nagpada Police Hospital complex**

The Nagpada Police Hospital complex, located on Sir J. J. Road at Nagpada has four major buildings. The structures are located along Sir J. J. Road, a major north- south arterial road in Mumbai. The layout of buildings, their scale and material usage along with the roofs cape give precinct a low rise and open character when seen from the road. Most of the buildings have stone façades except for the housing quarters. The sloping roofs of varying scales and stone facades with balconies adorned with timber railing give the complex a unique character. There is sufficient open space around the buildings and a small landscaped area in front.