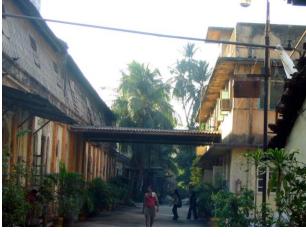

### **Nagpada Police Hospital complex**

The Nagpada Police Hospital complex, located on Sir J. J. Road at Nagpada has four major buildings. The structures are located along Sir J. J. Road, a major north- south arterial road in Mumbai. The layout of buildings, their scale and material usage along with the roofs cape give precinct a low rise and open character when seen from the road. Most of the buildings have stone façades except for the housing quarters. The sloping roofs of varying scales and stone facades with balconies adorned with timber railing give the complex a unique character. There is sufficient open space around the buildings and a small landscaped area in front.

### Buildings in the Precincts:

- 1) Doctors Residence
- 2) Nurses Residence
- 3) Residential Quarters
- 4) Hospital

Card No.: E-1

Ward (Part): E IV

**CS No.:** 1447

Plot Area: 4992.60 sq.m.

B U Area: Not available