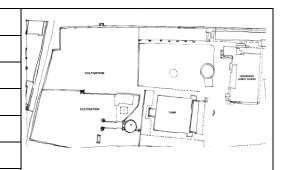

### **Nagpada Police Hospital complex**

The Nagpada Police Hospital complex, located on Sir J. J. Road at Nagpada has four major buildings. The structures are located along Sir J. J. Road, a major north- south arterial road in Mumbai. The layout of buildings, their scale and material usage along with the roofs cape give precinct a low rise and open character when seen from the road. Most of the buildings have stone façades except for the housing quarters. The sloping roofs of varying scales and stone facades with balconies adorned with timber railing give the complex a unique character. There is sufficient open space around the buildings and a small landscaped area in front.

### Buildings in the Precincts:

- 1) Doctors Residence
- 2) Nurses Residence
- 3) Residential Quarters
- 4) Hospital

Card No.: E-1

Ward (Part): E IV

**CS No.:** 1447

Plot Area: 4992.60 sq.m.

B U Area: Not available