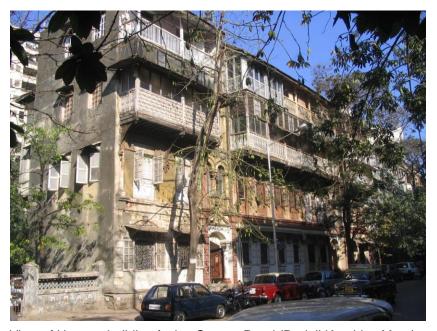

|  |  |  |
| 10.3 | Articulation & Finishes                                  | No transformation                                                                                                                                                           |  |  |  |
| 11.0 | DP Remarks / Perceived Threats                           | None                                                                                                                                                                        |  |  |  |
| 12.0 | Additional Notes / References / Documents Available      | Documents: C.S. Sheets, D.P. Sheets, Eicher City Maps-Mumbai.                                                                                                               |  |  |  |

# **Hormuz Building**



View of Hormuz building facing Sussex Road (Dadoji Konddev Marg)





Part front elevation showing central bay and the side bays with projecting balconies



Detail of projecting balcony with carved cast iron railing



**Card No.:** E-108

Ward (Part): E III

**CS No.**: 693

**Plot Area:** 640.47 sq.m.

**B U Area:** 2055.0 sq.m.

**Date:** June, 2005

Record by: Ojas P, Madhura W

Review by: Neera Adarkar

Internal: As above

External: As above

Photo T-III-E:\Ward E\ Nomani

Ref.: Manzil



E Ward

| 1.0 | 0 Denomination                      |