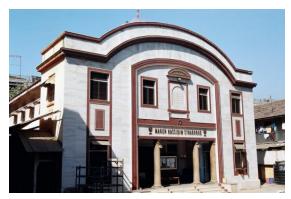

Record by: Ojas P, Keshav S

Review by: Neera Adarkar

Internal: As above

External: As above

Photo T-III-E:\Ward E\ Magen Ref.: David Synagogue

| 1.0 | Denomination                       |                                                                                                                                                                                                                                                                                                                                                                                                                                                                                                                                 |  |  |  |  |  |
|-----|------------------------------------|---------------------------------------------------------------------------------------------------------------------------------------------------------------------------------------------------------------------------------------------------------------------------------------------------------------------------------------------------------------------------------------------------------------------------------------------------------------------------------------------------------------------------------|--|--|--|--|--|
| 1.1 | Name of Premises                   | Magen David Synagogue                                                                                                                                                                                                                                                                                                                                                                                                                                                                                                           |  |  |  |  |  |
| 1.2 | Earlier Name                       | Not applicable                                                                                                                                                                                                                                                                                                                                                                                                                                                                                                                  |  |  |  |  |  |
| 1.3 | Built in                           | 1861 Extension Date (if any) 1910                                                                                                                                                                                                                                                                                                                                                                                                                                                                                               |  |  |  |  |  |
| 2.0 | Access                             |                                                                                                                                                                                                                                                                                                                                                                                                                                                                                                                                 |  |  |  |  |  |
| 2.1 | Main                               | Sir J. J. Road, Byculla                                                                                                                                                                                                                                                                                                                                                                                                                                                                                                         |  |  |  |  |  |
| 2.2 | Subsidiary                         | Not applicable                                                                                                                                                                                                                                                                                                                                                                                                                                                                                                                  |  |  |  |  |  |
| 3.0 | Ownership Pattern                  |                                                                                                                                                                                                                                                                                                                                                                                                                                                                                                                                 |  |  |  |  |  |
| 3.1 | Present                            | Trusties of Sir Jacob Sassoon Charity Trust                                                                                                                                                                                                                                                                                                                                                                                                                                                                                     |  |  |  |  |  |
| 3.2 | Past                               | Not available                                                                                                                                                                                                                                                                                                                                                                                                                                                                                                                   |  |  |  |  |  |
| 3.3 | Status                             | Trust                                                                                                                                                                                                                                                                                                                                                                                                                                                                                                                           |  |  |  |  |  |
| 4.0 | Use                                |                                                                                                                                                                                                                                                                                                                                                                                                                                                                                                                                 |  |  |  |  |  |
| 4.1 | Present                            | Religious, place of worship                                                                                                                                                                                                                                                                                                                                                                                                                                                                                                     |  |  |  |  |  |
| 4.2 | Past                               | Religious, place of worship                                                                                                                                                                                                                                                                                                                                                                                                                                                                                                     |  |  |  |  |  |
| 4.3 | Usage                              | Regular religious use                                                                                                                                                                                                                                                                                                                                                                                                                                                                                                           |  |  |  |  |  |
| 5.0 | Significance & Value Classificatio | n                                                                                                                                                                                                                                                                                                                                                                                                                                                                                                                               |  |  |  |  |  |
| 5.1 | Townscape (Natural / Manmade)      | Located on large plot of Sir J. J. Road, which is one of the major North-South arterial roads. Laid back from the road by 20 meters. Grand scale structure prominently visible due to its tall imposing clock tower.                                                                                                                                                                                                                                                                                                            |  |  |  |  |  |
| 5.2 | Architectural Description          | The structure is set back 20 meters from the road receding form from ground upwards. The synagogue exhibits Victorian Gothic character with its tall and imposing clock tower and has a ladies gallery, which runs, along three sides of the sanctuary. The timber truss shaped gable roof with Mangalore tiles is supported on massive brick piers located in the sanctuary space. Timber panels with geometric motifs cover the ceilings. Large open space in the backyard which is used for functions and social gatherings. |  |  |  |  |  |
| 5.3 | Intrinsic                          | One of the very old and important synagogues of the demographically declining community of Baghdadi Jews. The synagogue belonging to the Baghdadi Jew community was built by the Sassoon family. The extension to the synagogue was done in 1910 by Sir Jacob Sassoon.                                                                                                                                                                                                                                                          |  |  |  |  |  |
| 5.4 | Value Classification               | A(arc), A(his), A(cul), B(per), B(uu), C(seh), D(bio), E, F                                                                                                                                                                                                                                                                                                                                                                                                                                                                     |  |  |  |  |  |
| 6.0 | Topography                         |                                                                                                                                                                                                                                                                                                                                                                                                                                                                                                                                 |  |  |  |  |  |
| 6.1 | Floors                             | G + 1                                                                                                                                                                                                                                                                                                                                                                                                                                                                                                                           |  |  |  |  |  |
| 7.0 | Construction                       |                                                                                                                                                                                                                                                                                                                                                                                                                                                                                                                                 |  |  |  |  |  |
|     | •                                  | Black Basalt stone coursed masonry plinth                                                                                                                                                                                                                                                                                                                                                                                                                                                                                       |  |  |  |  |  |

## Magen David Synagogue

Front elevation as seen from Sir J. J. Road

Rear elevation showing Tebah to house Tora, the holy book of Jews

Horizontal bands on clock tower with begining of tree growth on the tower