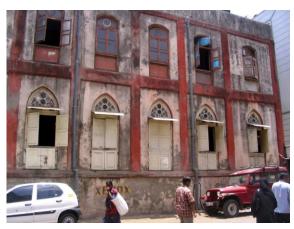

### **Nagpada Police Hospital complex**

The Nagpada Police Hospital complex, located on Sir J. J. Road at Nagpada has four major buildings. The structures are located along Sir J. J. Road, a major north- south arterial road in Mumbai. The layout of buildings, their scale and material usage along with the roofs cape give precinct a low rise and open character when seen from the road. Most of the buildings have stone façades except for the housing quarters. The sloping roofs of varying scales and stone facades with balconies adorned with timber railing give the complex a unique character. There is sufficient open space around the buildings and a small landscaped area in front.

### Buildings in the Precincts:

- 1) Doctors Residence
- 2) Nurses Residence
- 3) Residential Quarters
- 4) Hospital

Card No.: E-1

Ward (Part): E IV

**CS No.:** 1447

Plot Area: 4992.60 sq.m.

B U Area: Not available