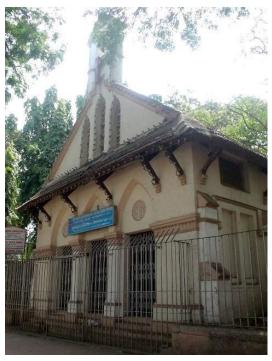

# **Nagpada Police Hospital complex**

View of the complex from Sofia Zubair Road

View from gate on Sofia Zubair Road

Detail of Neo Gothic style equilateral point arched windows on Hospital

Nagpada Police Hospital complex, Hospital building with a stone porch