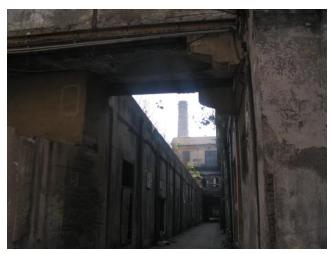

### **Nagpada Police Hospital complex**

The Nagpada Police Hospital complex, located on Sir J. J. Road at Nagpada has four major buildings. The structures are located along Sir J. J. Road, a major north- south arterial road in Mumbai. The layout of buildings, their scale and material usage along with the roofs cape give precinct a low rise and open character when seen from the road. Most of the buildings have stone façades except for the housing quarters. The sloping roofs of varying scales and stone facades with balconies adorned with timber railing give the complex a unique character. There is sufficient open space around the buildings and a small landscaped area in front.

### Buildings in the Precincts:

- 1) Doctors Residence
- 2) Nurses Residence
- 3) Residential Quarters
- 4) Hospital

Card No.: E-1

Ward (Part): E IV

**CS No.:** 1447

Plot Area: 4992.60 sq.m.

B U Area: Not available