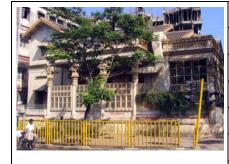

### **Nagpada Police Hospital complex**

The Nagpada Police Hospital complex, located on Sir J. J. Road at Nagpada has four major buildings. The structures are located along Sir J. J. Road, a major north- south arterial road in Mumbai. The layout of buildings, their scale and material usage along with the roofs cape give precinct a low rise and open character when seen from the road. Most of the buildings have stone façades except for the housing quarters. The sloping roofs of varying scales and stone facades with balconies adorned with timber railing give the complex a unique character. There is sufficient open space around the buildings and a small landscaped area in front.