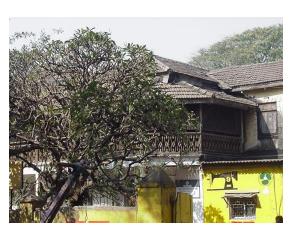

### **Nagpada Police Hospital complex**

The Nagpada Police Hospital complex, located on Sir J. J. Road at Nagpada has four major buildings. The structures are located along Sir J. J. Road, a major north- south arterial road in Mumbai. The layout of buildings, their scale and material usage along with the roofs cape give precinct a low rise and open character when seen from the road. Most of the buildings have stone façades except for the housing quarters. The sloping roofs of varying scales and stone facades with balconies adorned with timber railing give the complex a unique character. There is sufficient open space around the buildings and a small landscaped area in front.

Date: June, 2005

Record by: Ojas P, Gauri J

Review by: Neera Adarkar

Internal: As above

External: As above

Photo T-III-E:\Ward E\ Nagpada Ref.: Police Hospital complex

| 1.0 | Denomination                        |                                                                                            |                                                                                                                                                                 |                                                             |                                                                                                  |           |  |  |
|-----|-------------------------------------|--------------------------------------------------------------------------------------------|-----------------------------------------------------------------------------------------------------------------------------------------------------------------|-------------------------------------------------------------|--------------------------------------------------------------------------------------------------|-----------|--|--|
| 1.1 | Name of Premises                    | Nagpada Police H                                                                           | ospital complex                                                                                                                                                 |                                                             |                                                                                                  |           |  |  |
| 1.2 | Earlier Name                        | Not applicable                                                                             |                                                                                                                                                                 |                                                             |                                                                                                  |           |  |  |
| 1.3 | Built in                            | Late 19 <sup>th</sup> century                                                              | Extension Date (if                                                                                                                                              | f any)                                                      | Not applicable                                                                                   |           |  |  |
| 2.0 | Access                              |                                                                                            |                                                                                                                                                                 |                                                             |                                                                                                  |           |  |  |
| 2.1 | Main                                | Sofia Zubair Road                                                                          |                                                                                                                                                                 |                                                             |                                                                                                  |           |  |  |
| 2.2 | Subsidiary                          | Sir J. J. Road, Nag                                                                        | Sir J. J. Road, Nagpada                                                                                                                                         |                                                             |                                                                                                  |           |  |  |
| 3.0 | Ownership Pattern                   |                                                                                            |                                                                                                                                                                 |                                                             |                                                                                                  |           |  |  |
| 3.1 | Present                             | The Secretary of S                                                                         | State for India in Cou                                                                                                                                          | uncil                                                       |                                                                                                  |           |  |  |
| 3.2 | Past                                | Not available                                                                              |                                                                                                                                                                 |                                                             |                                                                                                  |           |  |  |
| 3.3 | Status                              | Government                                                                                 |                                                                                                                                                                 |                                                             |                                                                                                  |           |  |  |
| 4.0 | Use                                 |                                                                                            |                                                                                                                                                                 |                                                             |                                                                                                  |           |  |  |
| 4.1 | Present                             | Police Quarters, H                                                                         | Police Quarters, Hospital                                                                                                                                       |                                                             |                                                                                                  |           |  |  |
| 4.2 | Past                                | Police Quarters, H                                                                         | ospital                                                                                                                                                         |                                                             |                                                                                                  |           |  |  |
| 4.3 | Usage                               | Regular public use                                                                         | !                                                                                                                                                               |                                                             |                                                                                                  |           |  |  |
| 5.0 | Significance & Value Classification | on                                                                                         |                                                                                                                                                                 |                                                             |                                                                                                  |           |  |  |
| 5.1 | Townscape (Natural / Manmade)       |                                                                                            | er rectangular plot a which is one of the                                                                                                                       |                                                             |                                                                                                  |           |  |  |
| 5.2 | Architectural Description           | residence, Nurses buildings. Most of housing quarters. facades with balco complex a unique | 4 major buildings. C<br>residence, housing<br>the buildings have s<br>The sloping roofs of<br>nies adorned with ti<br>character. There is<br>a small landscaped | i / quarte<br>stone fa<br>f varying<br>imber ra<br>sufficie | ers and the hosp<br>çades except for<br>g scales and stor<br>ailing give the<br>nt open space ar | the<br>ne |  |  |
| 5.3 | Intrinsic                           |                                                                                            | x has a similar archi<br>modest government                                                                                                                      |                                                             |                                                                                                  |           |  |  |
| 5.4 | Value Classification                | A(arc), B(uu), G(gr                                                                        | .b)                                                                                                                                                             | Recon                                                       | nmended Grade                                                                                    | II B      |  |  |
| 6.0 | Topography                          |                                                                                            |                                                                                                                                                                 |                                                             |                                                                                                  |           |  |  |
| 6.1 | Floors                              | Not applicable                                                                             |                                                                                                                                                                 |                                                             |                                                                                                  |           |  |  |
| 7.0 | Construction                        |                                                                                            |                                                                                                                                                                 |                                                             |                                                                                                  |           |  |  |
| 7.1 | Plinth                              | Not applicable                                                                             |                                                                                                                                                                 |                                                             |                                                                                                  |           |  |  |
| 7.2 | Walls                               | Not applicable                                                                             |                                                                                                                                                                 |                                                             |                                                                                                  |           |  |  |
| 7.3 | Floor                               | Not applicable                                                                             |                                                                                                                                                                 |                                                             |                                                                                                  |           |  |  |

Balcony detail on Doctor's residence

Front elevation of Doctor's residence

Card No.: E-2

Ward (Part): E III

**CS No.**: 246

Plot Area: Not available

B U Area: Not available

Date: June, 2005