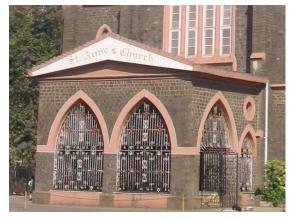

# **Nagpada Police Hospital complex**

View of the complex from Sofia Zubair Road

View from gate on Sofia Zubair Road

Detail of Neo Gothic style equilateral point arched windows on Hospital

Nagpada Police Hospital complex, Hospital building with a stone porch