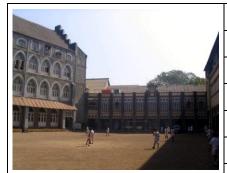

### **Nagpada Police Hospital complex**

The Nagpada Police Hospital complex, located on Sir J. J. Road at Nagpada has four major buildings. The structures are located along Sir J. J. Road, a major north- south arterial road in Mumbai. The layout of buildings, their scale and material usage along with the roofs cape give precinct a low rise and open character when seen from the road. Most of the buildings have stone façades except for the housing quarters. The sloping roofs of varying scales and stone facades with balconies adorned with timber railing give the complex a unique character. There is sufficient open space around the buildings and a small landscaped area in front.

### Buildings in the Precincts:

- 1) Doctors Residence
- 2) Nurses Residence
- 3) Residential Quarters
- 4) Hospital

Card No.: E-1

Ward (Part): E IV

**CS No.:** 1447

Plot Area: 4992.60 sq.m.

B U Area: Not available