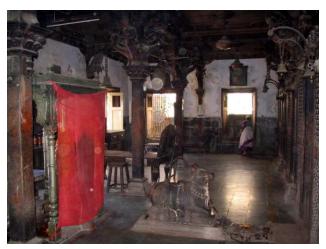

### **Nagpada Police Hospital complex**

The Nagpada Police Hospital complex, located on Sir J. J. Road at Nagpada has four major buildings. The structures are located along Sir J. J. Road, a major north- south arterial road in Mumbai. The layout of buildings, their scale and material usage along with the roofs cape give precinct a low rise and open character when seen from the road. Most of the buildings have stone façades except for the housing quarters. The sloping roofs of varying scales and stone facades with balconies adorned with timber railing give the complex a unique character. There is sufficient open space around the buildings and a small landscaped area in front.

### Buildings in the Precincts:

- 1) Doctors Residence
- 2) Nurses Residence
- 3) Residential Quarters
- 4) Hospital

Card No.: E-1

Ward (Part): E IV

**CS No.:** 1447

Plot Area: 4992.60 sq.m.

B U Area: Not available