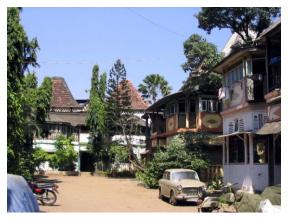

# **Nagpada Police Hospital complex**

View of the complex from Sofia Zubair Road

View from gate on Sofia Zubair Road

Detail of Neo Gothic style equilateral point arched windows on Hospital

Nagpada Police Hospital complex, Hospital building with a stone porch

Balcony detail on Doctor's residence

Front elevation of Doctor's residence

Card No.: E-2

Ward (Part): E III

**CS No.**: 246

Plot Area: Not available

B U Area: Not available

Date: June, 2005