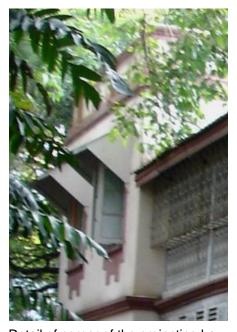

# **Nagpada Police Hospital complex**

View of the complex from Sofia Zubair Road

View from gate on Sofia Zubair Road

Detail of Neo Gothic style equilateral point arched windows on Hospital

Nagpada Police Hospital complex, Hospital building with a stone porch