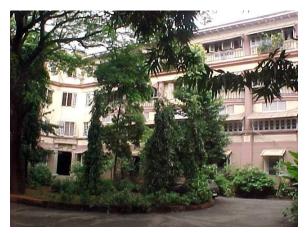

# **Nagpada Police Hospital complex**

View of the complex from Sofia Zubair Road

View from gate on Sofia Zubair Road

Detail of Neo Gothic style equilateral point arched windows on Hospital

Nagpada Police Hospital complex, Hospital building with a stone porch