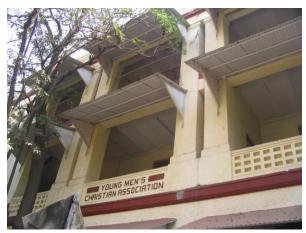

### **Nagpada Police Hospital complex**

The Nagpada Police Hospital complex, located on Sir J. J. Road at Nagpada has four major buildings. The structures are located along Sir J. J. Road, a major north- south arterial road in Mumbai. The layout of buildings, their scale and material usage along with the roofs cape give precinct a low rise and open character when seen from the road. Most of the buildings have stone façades except for the housing quarters. The sloping roofs of varying scales and stone facades with balconies adorned with timber railing give the complex a unique character. There is sufficient open space around the buildings and a small landscaped area in front.

### Buildings in the Precincts:

- 1) Doctors Residence
- 2) Nurses Residence
- 3) Residential Quarters
- 4) Hospital

Card No.: E-1

Ward (Part): E IV

**CS No.:** 1447

Plot Area: 4992.60 sq.m.

B U Area: Not available