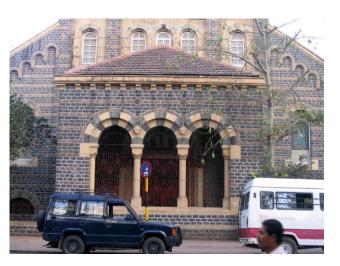

### **Nagpada Police Hospital complex**

The Nagpada Police Hospital complex, located on Sir J. J. Road at Nagpada has four major buildings. The structures are located along Sir J. J. Road, a major north- south arterial road in Mumbai. The layout of buildings, their scale and material usage along with the roofs cape give precinct a low rise and open character when seen from the road. Most of the buildings have stone façades except for the housing quarters. The sloping roofs of varying scales and stone facades with balconies adorned with timber railing give the complex a unique character. There is sufficient open space around the buildings and a small landscaped area in front.

### Buildings in the Precincts:

- 1) Doctors Residence
- 2) Nurses Residence
- 3) Residential Quarters
- 4) Hospital

Card No.: E-1

Ward (Part): E IV

**CS No.:** 1447

Plot Area: 4992.60 sq.m.

B U Area: Not available

Date: June, 2005

Record by: Ojas P, Gauri J

Review by: Neera Adarkar

Internal: As above

External: As above

Photo T-III-E:\Ward E\ Nagpada Ref.: Police Hospital complex

| 1.0 | Denomination                        |                                                                                            |                                                                                                                                                                 |                                                             |                                                                                                  |           |  |  |
|-----|-------------------------------------|--------------------------------------------------------------------------------------------|-----------------------------------------------------------------------------------------------------------------------------------------------------------------|-------------------------------------------------------------|--------------------------------------------------------------------------------------------------|-----------|--|--|
| 1.1 | Name of Premises                    | Nagpada Police H                                                                           | ospital complex                                                                                                                                                 |                                                             |                                                                                                  |           |  |  |
| 1.2 | Earlier Name                        | Not applicable                                                                             |                                                                                                                                                                 |                                                             |                                                                                                  |           |  |  |
| 1.3 | Built in                            | Late 19 <sup>th</sup> century                                                              | Extension Date (if                                                                                                                                              | f any)                                                      | Not applicable                                                                                   |           |  |  |
| 2.0 | Access                              |                                                                                            |                                                                                                                                                                 |                                                             |                                                                                                  |           |  |  |
| 2.1 | Main                                | Sofia Zubair Road                                                                          |                                                                                                                                                                 |                                                             |                                                                                                  |           |  |  |
| 2.2 | Subsidiary                          | Sir J. J. Road, Nag                                                                        | Sir J. J. Road, Nagpada                                                                                                                                         |                                                             |                                                                                                  |           |  |  |
| 3.0 | Ownership Pattern                   |                                                                                            |                                                                                                                                                                 |                                                             |                                                                                                  |           |  |  |
| 3.1 | Present                             | The Secretary of S                                                                         | State for India in Cou                                                                                                                                          | uncil                                                       |                                                                                                  |           |  |  |
| 3.2 | Past                                | Not available                                                                              |                                                                                                                                                                 |                                                             |                                                                                                  |           |  |  |
| 3.3 | Status                              | Government                                                                                 |                                                                                                                                                                 |                                                             |                                                                                                  |           |  |  |
| 4.0 | Use                                 |                                                                                            |                                                                                                                                                                 |                                                             |                                                                                                  |           |  |  |
| 4.1 | Present                             | Police Quarters, H                                                                         | Police Quarters, Hospital                                                                                                                                       |                                                             |                                                                                                  |           |  |  |
| 4.2 | Past                                | Police Quarters, H                                                                         | ospital                                                                                                                                                         |                                                             |                                                                                                  |           |  |  |
| 4.3 | Usage                               | Regular public use                                                                         | !                                                                                                                                                               |                                                             |                                                                                                  |           |  |  |
| 5.0 | Significance & Value Classification | on                                                                                         |                                                                                                                                                                 |                                                             |                                                                                                  |           |  |  |
| 5.1 | Townscape (Natural / Manmade)       |                                                                                            | er rectangular plot a which is one of the                                                                                                                       |                                                             |                                                                                                  |           |  |  |
| 5.2 | Architectural Description           | residence, Nurses buildings. Most of housing quarters. facades with balco complex a unique | 4 major buildings. C<br>residence, housing<br>the buildings have s<br>The sloping roofs of<br>nies adorned with ti<br>character. There is<br>a small landscaped | i / quarte<br>stone fa<br>f varying<br>imber ra<br>sufficie | ers and the hosp<br>çades except for<br>g scales and stor<br>ailing give the<br>nt open space ar | the<br>ne |  |  |
| 5.3 | Intrinsic                           |                                                                                            | x has a similar archi<br>modest government                                                                                                                      |                                                             |                                                                                                  |           |  |  |
| 5.4 | Value Classification                | A(arc), B(uu), G(gr                                                                        | .b)                                                                                                                                                             | Recon                                                       | nmended Grade                                                                                    | II B      |  |  |
| 6.0 | Topography                          |                                                                                            |                                                                                                                                                                 |                                                             |                                                                                                  |           |  |  |
| 6.1 | Floors                              | Not applicable                                                                             |                                                                                                                                                                 |                                                             |                                                                                                  |           |  |  |
| 7.0 | Construction                        |                                                                                            |                                                                                                                                                                 |                                                             |                                                                                                  |           |  |  |
| 7.1 | Plinth                              | Not applicable                                                                             |                                                                                                                                                                 |                                                             |                                                                                                  |           |  |  |
| 7.2 | Walls                               | Not applicable                                                                             |                                                                                                                                                                 |                                                             |                                                                                                  |           |  |  |
| 7.3 | Floor                               | Not applicable                                                                             |                                                                                                                                                                 |                                                             |                                                                                                  |           |  |  |