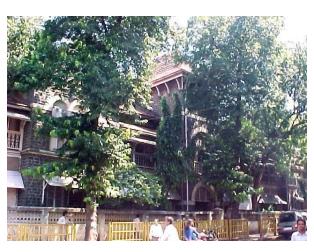

# **Nagpada Police Hospital complex**

View of the complex from Sofia Zubair Road

View from gate on Sofia Zubair Road

Detail of Neo Gothic style equilateral point arched windows on Hospital

Nagpada Police Hospital complex, Hospital building with a stone porch

Balcony detail on Doctor's residence

Front elevation of Doctor's residence

Card No.: E-2

Ward (Part): E III

**CS No.**: 246

Plot Area: Not available

B U Area: Not available

Date: June, 2005