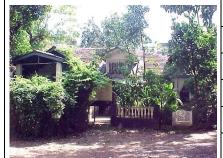

Perceived Threats                           | None                                                                         |                          |                      |  |
| 12.0 | Additional Notes / References / Documents Available      | Documents: C.S. Shee                                                         | ets, D.P. Sheets, Eiche  | er City Maps-Mumbai. |  |

## **Mazgaon Mansion**



View of the Mazgaon Mansion facing Dr. Mascarenhas Road (Mount Road) along the corner of the right of way to other property



Detail of balcony balustrade wth semicircular faced rectangular columns with floral capitals and detils below



Detail of narrow balustered balconies on the corner



Detail of pediment above the corner Mazgaon Mansion- corner view with balustered balconies below





Card No.: E-88

Ward (Part): E III

**CS No.:** 1 / 464

Plot Area: Not available

B U Area: Not available

Date: June, 2005

Record by: Ojas P, Anup S

Review by: Neera Adarkar

Internal: As above

External: As above

**Photo** T-III-E:\Ward E\ Ali **Ref.:** Mohammed Cottage



| 1.0 | Denomination                        |                                                                                                                 |                                                |                        |                  |      |
|-----|-------------------------------------|-----------------------------------------------------------------------------------------------------------------|------------------------------------------------|------------------------|------------------|------