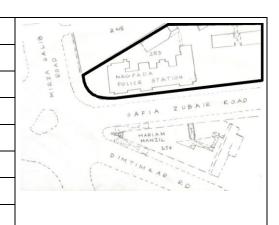

### **Nagpada Police Hospital complex**

The Nagpada Police Hospital complex, located on Sir J. J. Road at Nagpada has four major buildings. The structures are located along Sir J. J. Road, a major north- south arterial road in Mumbai. The layout of buildings, their scale and material usage along with the roofs cape give precinct a low rise and open character when seen from the road. Most of the buildings have stone façades except for the housing quarters. The sloping roofs of varying scales and stone facades with balconies adorned with timber railing give the complex a unique character. There is sufficient open space around the buildings and a small landscaped area in front.

### Buildings in the Precincts:

- 1) Doctors Residence
- 2) Nurses Residence
- 3) Residential Quarters
- 4) Hospital

Card No.: E-1

Ward (Part): E IV

**CS No.:** 1447

Plot Area: 4992.60 sq.m.

B U Area: Not available

Date: June, 2005

Record by: Ojas P, Gauri J

Review by: Neera Adarkar

Internal: As above

External: As above

Photo T-III-E:\Ward E\ Nagpada Ref.: Police Hospital complex

| 1.0 | Denomination                        |                                                                                            |                                                                                                                                                                 |                                                             |                                                                                                  |           |  |  |
|-----|-------------------------------------|--------------------------------------------------------------------------------------------|-----------------------------------------------------------------------------------------------------------------------------------------------------------------|-------------------------------------------------------------|--------------------------------------------------------------------------------------------------|-----------|--|--|
| 1.1 | Name of Premises                    | Nagpada Police H                                                                           | ospital complex                                                                                                                                                 |                                                             |                                                                                                  |           |  |  |
| 1.2 | Earlier Name                        | Not applicable                                                                             |                                                                                                                                                                 |                                                             |                                                                                                  |           |  |  |
| 1.3 | Built in                            | Late 19 <sup>th</sup> century                                                              | Extension Date (if                                                                                                                                              | f any)                                                      | Not applicable                                                                                   |           |  |  |
| 2.0 | Access                              |                                                                                            |                                                                                                                                                                 |                                                             |                                                                                                  |           |  |  |
| 2.1 | Main                                | Sofia Zubair Road                                                                          |                                                                                                                                                                 |                                                             |                                                                                                  |           |  |  |
| 2.2 | Subsidiary                          | Sir J. J. Road, Nag                                                                        | Sir J. J. Road, Nagpada                                                                                                                                         |                                                             |                                                                                                  |           |  |  |
| 3.0 | Ownership Pattern                   |                                                                                            |                                                                                                                                                                 |                                                             |                                                                                                  |           |  |  |
| 3.1 | Present                             | The Secretary of S                                                                         | State for India in Cou                                                                                                                                          | uncil                                                       |                                                                                                  |           |  |  |
| 3.2 | Past                                | Not available                                                                              |                                                                                                                                                                 |                                                             |                                                                                                  |           |  |  |
| 3.3 | Status                              | Government                                                                                 |                                                                                                                                                                 |                                                             |                                                                                                  |           |  |  |
| 4.0 | Use                                 |                                                                                            |                                                                                                                                                                 |                                                             |                                                                                                  |           |  |  |
| 4.1 | Present                             | Police Quarters, H                                                                         | Police Quarters, Hospital                                                                                                                                       |                                                             |                                                                                                  |           |  |  |
| 4.2 | Past                                | Police Quarters, H                                                                         | ospital                                                                                                                                                         |                                                             |                                                                                                  |           |  |  |
| 4.3 | Usage                               | Regular public use                                                                         | !                                                                                                                                                               |                                                             |                                                                                                  |           |  |  |
| 5.0 | Significance & Value Classification | on                                                                                         |                                                                                                                                                                 |                                                             |                                                                                                  |           |  |  |
| 5.1 | Townscape (Natural / Manmade)       |                                                                                            | er rectangular plot a which is one of the                                                                                                                       |                                                             |                                                                                                  |           |  |  |
| 5.2 | Architectural Description           | residence, Nurses buildings. Most of housing quarters. facades with balco complex a unique | 4 major buildings. C<br>residence, housing<br>the buildings have s<br>The sloping roofs of<br>nies adorned with ti<br>character. There is<br>a small landscaped | i / quarte<br>stone fa<br>f varying<br>imber ra<br>sufficie | ers and the hosp<br>çades except for<br>g scales and stor<br>ailing give the<br>nt open space ar | the<br>ne |  |  |
| 5.3 | Intrinsic                           |                                                                                            | x has a similar archi<br>modest government                                                                                                                      |                                                             |                                                                                                  |           |  |  |
| 5.4 | Value Classification                | A(arc), B(uu), G(gr                                                                        | .b)                                                                                                                                                             | Recon                                                       | nmended Grade                                                                                    | II B      |  |  |
| 6.0 | Topography                          |                                                                                            |                                                                                                                                                                 |                                                             |                                                                                                  |           |  |  |
| 6.1 | Floors                              | Not applicable                                                                             |                                                                                                                                                                 |                                                             |                                                                                                  |           |  |  |
| 7.0 | Construction                        |                                                                                            |                                                                                                                                                                 |                                                             |                                                                                                  |           |  |  |
| 7.1 | Plinth                              | Not applicable                                                                             |                                                                                                                                                                 |                                                             |                                                                                                  |           |  |  |
| 7.2 | Walls                               | Not applicable                                                                             |                                                                                                                                                                 |                                                             |                                                                                                  |           |  |  |
| 7.3 | Floor                               | Not applicable                                                                             |                                                                                                                                                                 |                                                             |                                                                                                  |           |  |  |