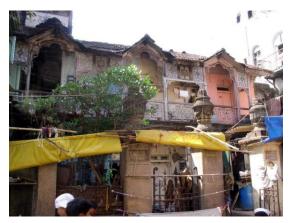

### **Nagpada Police Hospital complex**

The Nagpada Police Hospital complex, located on Sir J. J. Road at Nagpada has four major buildings. The structures are located along Sir J. J. Road, a major north- south arterial road in Mumbai. The layout of buildings, their scale and material usage along with the roofs cape give precinct a low rise and open character when seen from the road. Most of the buildings have stone façades except for the housing quarters. The sloping roofs of varying scales and stone facades with balconies adorned with timber railing give the complex a unique character. There is sufficient open space around the buildings and a small landscaped area in front.

### Buildings in the Precincts:

- 1) Doctors Residence
- 2) Nurses Residence
- 3) Residential Quarters
- 4) Hospital

Card No.: E-1

Ward (Part): E IV

**CS No.:** 1447

Plot Area: 4992.60 sq.m.

B U Area: Not available