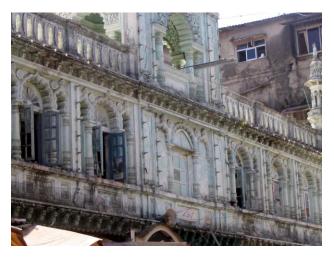

### **Nagpada Police Hospital complex**

The Nagpada Police Hospital complex, located on Sir J. J. Road at Nagpada has four major buildings. The structures are located along Sir J. J. Road, a major north- south arterial road in Mumbai. The layout of buildings, their scale and material usage along with the roofs cape give precinct a low rise and open character when seen from the road. Most of the buildings have stone façades except for the housing quarters. The sloping roofs of varying scales and stone facades with balconies adorned with timber railing give the complex a unique character. There is sufficient open space around the buildings and a small landscaped area in front.

### Buildings in the Precincts:

- 1) Doctors Residence
- 2) Nurses Residence
- 3) Residential Quarters
- 4) Hospital

Card No.: E-1

Ward (Part): E IV

**CS No.:** 1447

Plot Area: 4992.60 sq.m.

B U Area: Not available