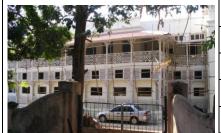

|  |
| 12.0 | Additional Notes / References / Documents Available      | History: Looking at the opportunities for job and higher education in Bombay, the Jews migrated to Bombay. In the year 1833 population was 2,000 and in 1950 it went to 26,000. The Christians were under the impression that Jews will convert to Christianity and therefore they were given concessions in Christian missionary schools. This led the Jews to establish a School for their community, thus the "Jewish School" at Mazgaon was established in the year 1875 Documents: C.S. sheets, D.P. Sheets, Eicher City Maps – Mumbai. |  |



Front elevation



View along the corner



Large open space in front makes the structure visible over a distance



Detail of the windows and doors



Detail of the canopy and columns



Card No.: E-98

Ward (Part): EI&EII

**CS No.:** 566

Plot Area: 2081.95 sq.m.

B U Area: Not available

Date: June, 2005

Record by: Ojas P. Prerna C

Review by: Neera Adarkar

Internal: As above

External: As above

Photo T-III-E:\Ward E\ Balaji

Ref.: Hospital



|     |                                     | <u> </u>                                                                                                                                                |                                                                                                                                                                                                                       |                                                    |