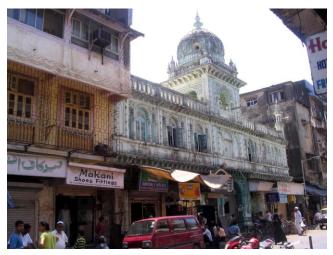

### **Nagpada Police Hospital complex**

The Nagpada Police Hospital complex, located on Sir J. J. Road at Nagpada has four major buildings. The structures are located along Sir J. J. Road, a major north- south arterial road in Mumbai. The layout of buildings, their scale and material usage along with the roofs cape give precinct a low rise and open character when seen from the road. Most of the buildings have stone façades except for the housing quarters. The sloping roofs of varying scales and stone facades with balconies adorned with timber railing give the complex a unique character. There is sufficient open space around the buildings and a small landscaped area in front.

### Buildings in the Precincts:

- 1) Doctors Residence
- 2) Nurses Residence
- 3) Residential Quarters
- 4) Hospital

Card No.: E-1

Ward (Part): E IV

**CS No.:** 1447

Plot Area: 4992.60 sq.m.

B U Area: Not available