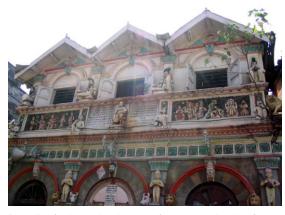

## Magen David Synagogue

Front elevation as seen from Sir J. J. Road

Rear elevation showing Tebah to house Tora, the holy book of Jews

Horizontal bands on clock tower with begining of tree growth on the tower

The four grand columns supporting the double height roof with Victorian Gothic character

Clock tower rising above general height and the entrance columns give verticality to structure

Detail of porch roof with name, the holy stars and inscriptions in the Hebrew script