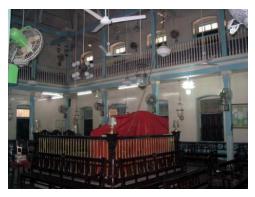

## Magen David Synagogue

Front elevation as seen from Sir J. J. Road

Rear elevation showing Tebah to house Tora, the holy book of Jews

Horizontal bands on clock tower with begining of tree growth on the tower