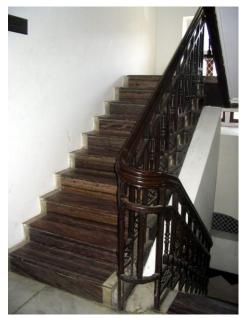

| Carvings, motifs, curved cornice bands, pilasters pediments, brackets, ornamental key stone    |  |  |  |
| 7.6  | Roofing                                                  | Flat roof with terrace                                                                         |  |  |  |
| 7.5  | Openings                                                 | Rectangular fully glazed, wooden shuttered windows with arched and triangular pediments        |  |  |  |
| 7.4  | Stairs                                                   | Wooden open well staircase with Granite treads added on top with wooden balusters and handrail |  |  |  |

#### **Pearl Hotel**



Front elevation from Dr. Babasaheb Ambedkar Road



Semicircular pediment with pilasters and Corinthian capitals on ground floor



Detail of wooden staircase with ornate balusters and railing

Right side elevation not visible due to proximity of adjoining structures



Composition achieved by Semicircular pediments, pilasters, balconies, balustrade on terrace



Detail of the semicircular pediment on the corner bay above pilasters with Corinthian capitals



Marble cladding on the existing wooden staircase increase the dead load on staircase



Card No.: E-13

Ward (Part): EII

**CS No.**: 797

Plot Area: 2153.02 sq.m.

**B U Area:** 4254.12 sq.m.

**Date:** June, 2005

Record by: Ojas P, Gauri J

Review by: Neera Adarkar

Internal: As above

External: As above

Photo T-III-E:\Ward E\ Shree Ref.: Mammabai High School



| 1.0 | Denomination                        |