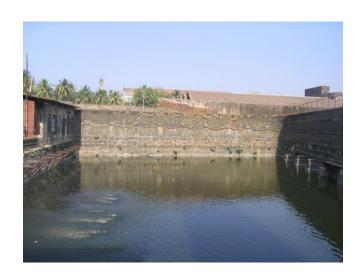

### **Nagpada Police Hospital complex**

The Nagpada Police Hospital complex, located on Sir J. J. Road at Nagpada has four major buildings. The structures are located along Sir J. J. Road, a major north- south arterial road in Mumbai. The layout of buildings, their scale and material usage along with the roofs cape give precinct a low rise and open character when seen from the road. Most of the buildings have stone façades except for the housing quarters. The sloping roofs of varying scales and stone facades with balconies adorned with timber railing give the complex a unique character. There is sufficient open space around the buildings and a small landscaped area in front.

### Buildings in the Precincts:

- 1) Doctors Residence
- 2) Nurses Residence
- 3) Residential Quarters
- 4) Hospital

Card No.: E-1

Ward (Part): E IV

**CS No.:** 1447

Plot Area: 4992.60 sq.m.

B U Area: Not available

Date: June, 2005

Record by: Ojas P, Gauri J

Review by: Neera Adarkar

Internal: As above

External: As above

Photo T-III-E:\Ward E\ Nagpada Ref.: Police Hospital complex

| 1.0 | Denomination                        |                                                                                            |                                                                                                                                                                 |                                                             |                                                                                                  |           |  |  |
|-----|-------------------------------------|--------------------------------------------------------------------------------------------|-----------------------------------------------------------------------------------------------------------------------------------------------------------------|-------------------------------------------------------------|--------------------------------------------------------------------------------------------------|-----------|--|--|
| 1.1 | Name of Premises                    | Nagpada Police H                                                                           | ospital complex                                                                                                                                                 |                                                             |                                                                                                  |           |  |  |
| 1.2 | Earlier Name                        | Not applicable                                                                             |                                                                                                                                                                 |                                                             |                                                                                                  |           |  |  |
| 1.3 | Built in                            | Late 19 <sup>th</sup> century                                                              | Extension Date (if                                                                                                                                              | f any)                                                      | Not applicable                                                                                   |           |  |  |
| 2.0 | Access                              |                                                                                            |                                                                                                                                                                 |                                                             |                                                                                                  |           |  |  |
| 2.1 | Main                                | Sofia Zubair Road                                                                          |                                                                                                                                                                 |                                                             |                                                                                                  |           |  |  |
| 2.2 | Subsidiary                          | Sir J. J. Road, Nag                                                                        | Sir J. J. Road, Nagpada                                                                                                                                         |                                                             |                                                                                                  |           |  |  |
| 3.0 | Ownership Pattern                   |                                                                                            |                                                                                                                                                                 |                                                             |                                                                                                  |           |  |  |
| 3.1 | Present                             | The Secretary of S                                                                         | State for India in Cou                                                                                                                                          | uncil                                                       |                                                                                                  |           |  |  |
| 3.2 | Past                                | Not available                                                                              |                                                                                                                                                                 |                                                             |                                                                                                  |           |  |  |
| 3.3 | Status                              | Government                                                                                 |                                                                                                                                                                 |                                                             |                                                                                                  |           |  |  |
| 4.0 | Use                                 |                                                                                            |                                                                                                                                                                 |                                                             |                                                                                                  |           |  |  |
| 4.1 | Present                             | Police Quarters, H                                                                         | Police Quarters, Hospital                                                                                                                                       |                                                             |                                                                                                  |           |  |  |
| 4.2 | Past                                | Police Quarters, H                                                                         | ospital                                                                                                                                                         |                                                             |                                                                                                  |           |  |  |
| 4.3 | Usage                               | Regular public use                                                                         | !                                                                                                                                                               |                                                             |                                                                                                  |           |  |  |
| 5.0 | Significance & Value Classification | on                                                                                         |                                                                                                                                                                 |                                                             |                                                                                                  |           |  |  |
| 5.1 | Townscape (Natural / Manmade)       |                                                                                            | er rectangular plot a which is one of the                                                                                                                       |                                                             |                                                                                                  |           |  |  |
| 5.2 | Architectural Description           | residence, Nurses buildings. Most of housing quarters. facades with balco complex a unique | 4 major buildings. C<br>residence, housing<br>the buildings have s<br>The sloping roofs of<br>nies adorned with ti<br>character. There is<br>a small landscaped | i / quarte<br>stone fa<br>f varying<br>imber ra<br>sufficie | ers and the hosp<br>çades except for<br>g scales and stor<br>ailing give the<br>nt open space ar | the<br>ne |  |  |
| 5.3 | Intrinsic                           |                                                                                            | x has a similar archi<br>modest government                                                                                                                      |                                                             |                                                                                                  |           |  |  |
| 5.4 | Value Classification                | A(arc), B(uu), G(gr                                                                        | .b)                                                                                                                                                             | Recon                                                       | nmended Grade                                                                                    | II B      |  |  |
| 6.0 | Topography                          |                                                                                            |                                                                                                                                                                 |                                                             |                                                                                                  |           |  |  |
| 6.1 | Floors                              | Not applicable                                                                             |                                                                                                                                                                 |                                                             |                                                                                                  |           |  |  |
| 7.0 | Construction                        |                                                                                            |                                                                                                                                                                 |                                                             |                                                                                                  |           |  |  |
| 7.1 | Plinth                              | Not applicable                                                                             |                                                                                                                                                                 |                                                             |                                                                                                  |           |  |  |
| 7.2 | Walls                               | Not applicable                                                                             |                                                                                                                                                                 |                                                             |                                                                                                  |           |  |  |
| 7.3 | Floor                               | Not applicable                                                                             |                                                                                                                                                                 |                                                             |                                                                                                  |           |  |  |