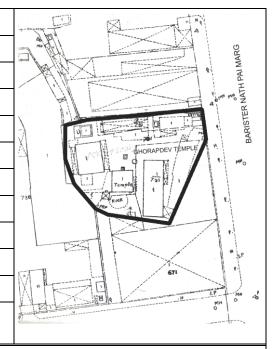

observed)  Articulation & Finishes Fair (Well maintained)  Services Poor (Leakage of pipes, overflowing of inspective of the provided poor condition of the provided pro |  |



View along the corner of Sant Savta Marg (Victoria Road) and Sant Savta Marg-Third Cross Lane (Victoria Road-Third Cross Lane)



Detail of rectangular windows with equal spacing and motifs below



Detail of a typical window with a carving of 'Chand- Sitara'



Tree growth on façade near the downtake pipe



Detail of Marble plaque with motif below



**Card No.:** E-105

Ward (Part): E II

**CS No.:** 1/731

Plot Area: 443.15 sq.m.

B U Area: Not available

Date: June, 2005

Record by: Ojas P, Gauri J

Review by: Neera Adarkar

Internal: As above

External: As above

Photo T-III-E:\Ward E\
Ref.: Ghodapdev Mandir



| 1.0            | Denomination                       |                                                                                                                                                                                                                                                                                                                                                                                                                           |                             |            |                    |      |
|----------------|------------------------------------|------------------------------------------------------------------------------------------------------------------------------------------------------------------------------------------------------------