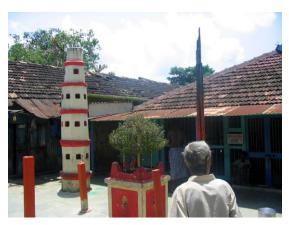

as constructed somewhere around early 18 <sup>th</sup> century by a Somvanshi Kshtriya from Worli. It was renovated by Puroshottam Ramchandraji. The idol is believed to be self-existing (Swayambhu). Large crowd of worshipers visit this temple on full moon night or dark moon. (Documents: C.S. Sheets, D.P. Sheets, Eicher City Maps-Mumbai. Acharya, Balkrishna Bapu & Shingne, Moro Vinayak Mumbaicha Vrittant, Mumbai, 1889 |  |  |

## **Ghodapdev Temple**



Front elevation of the modest semi-open temple structure



View of the front court with *Deepmaala* and *Tulsi Vrindavan* 



The semi open temple from inside



The shrine resembling the Horse head, thus the name



View of the front open space in front and the encroachments around, construction of a multistoried tower spoils the skyline



Large Deepmaala in the front court



Roof detail with tiles laid directly over purlins on the truss



One of the old brass bells inside the shrine



Worshipers in the *Osri* or front court



| Common     | R⊿f  | No · |
|------------|------|------|
| COMMISSION | MEI. | INU  |

**Card No.:** E-106

Ward (Part): EI

**CS No.:** 693

Plot Area: Not available

B U Area: Not available

Date: June, 2005

Record by: Ojas P, Madhura W

Review by: Neera Adarkar

Internal: As above

External: As above

Photo T-III-E:\Ward E\ Rodef

Ref.: Shalom



| 1.0 | Denomination                        |