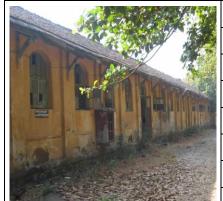

### **Nagpada Police Hospital complex**

The Nagpada Police Hospital complex, located on Sir J. J. Road at Nagpada has four major buildings. The structures are located along Sir J. J. Road, a major north- south arterial road in Mumbai. The layout of buildings, their scale and material usage along with the roofs cape give precinct a low rise and open character when seen from the road. Most of the buildings have stone façades except for the housing quarters. The sloping roofs of varying scales and stone facades with balconies adorned with timber railing give the complex a unique character. There is sufficient open space around the buildings and a small landscaped area in front.