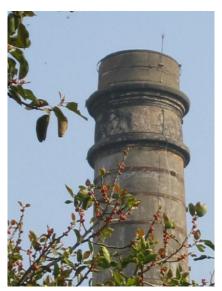

tion                                             | Not applicable                                 |                                   |                       |  |
| 7.6  | Roofing                                                  | Not applicable                                 |                                   |                       |  |
| 7.5  | Openings                                                 | Not applicable                                 |                                   |                       |  |
| 7.4  | Stairs                                                   | Not applicable                                 |                                   |                       |  |

#### India United Mills 4 - Chimney



Detail of the pinnacle showing two masonry rings at top



Detail of the pinnacle showing two masonry rings at top



Interior of the chimney with construction of brick masonry in cylindrical profile



Chimney aperture seen from the base of chimney



Detail of the chamber to chimney in brick masonry



Detail of the pinnacle showing two masonry rings at top



Card No.: E-112b

Ward (Part): EII

CS No.: Not available

**Plot Area:** 27664.10 sq.m.

**B U Area:** 961.63 sq.m.

Date: January, 2005

Record by: Swapnil B, Gauri J.

Review by: Neera Adarkar

Internal: As above

External: As above

Photo T-III-E:\Ward E\ India Ref.: United Mills 4



E Ward

| 1.0 | Denomination                       |                                                                               |                                                    |