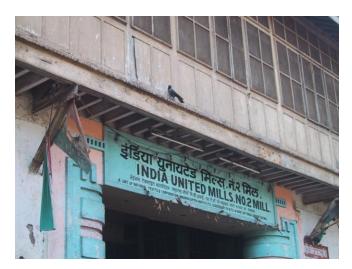

|                         |                    |  |  |
| 10.3 | Articulation & Finishes                                  | No transformation                                                                   |                         |                    |  |  |
| 11.0 | DP Remarks / Perceived Threats                           | Plot reserved for Special Industrial zone (I-2) on proposed Development Plan (D.P.) |                         |                    |  |  |
|      |                                                          |                                                                                     |                         | City Maps - Mumbai |  |  |



View of entrance gate and Time office



View from the mill premises



Gate details

#### **New City of Bombay Mills**

The mill is located in Kalachowkie along T. B. Kadam Marg (Chinchpokli Road) and A. G. Pawar Marg with N.T.C. mills in the vicinity namely New Hind Textile Mills, New City of Bombay Mills, India United Mills No. 2, 3, 4 and 5. The mill in terms of construction belongs to the typical industrial typology with no ornamentation or articulation. The mill maintains a low height and does not have tall structures like in the surrounding mills.

The mill produces finished cloth out of the cotton from bale. The entire process involves various activities, step by step working and categorization. The mill is divided in various departments. Preparatory department consists of mixing, carding, blow room, combing sub departments. These are located on grou