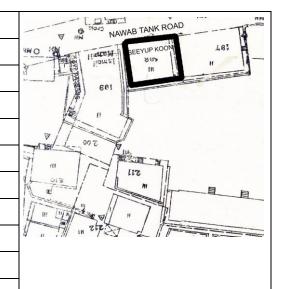

### Buildings in the Precincts:

- 1) Doctors Residence
- 2) Nurses Residence
- 3) Residential Quarters
- 4) Hospital

Card No.: E-1

Ward (Part): E IV

**CS No.:** 1447

Plot Area: 4992.60 sq.m.

B U Area: Not available

Date: June, 2005

Record by: Ojas P, Gauri J

Review by: Neera Adarkar

Internal: As above

External: As above

Photo T-III-E:\Ward E\ Nagpada Ref.: Police Hospital complex

| 1.0 | Denomination                        |                                                                                            |                                                                                                                                                                 |                                                             |                                                                                                  |           |  |  |
|-----|-------------------------------------|--------------------------------------------------------------------------------------------|-----------------------------------------------------------------------------------------------------------------------------------------------------------------|-------------------------------------------------------------|--------------------------------------------------------------------------------------------------|-----------|--|--|
| 1.1 | Name of Premises                    | Nagpada Police H                                                                           | ospital complex                                                                                                                                                 |                                                             |                                                                                                  |           |  |  |
| 1.2 | Earlier Name                        | Not applicable                                                                             |                                                                                                                                                                 |                                                             |                                                                                                  |           |  |  |
| 1.3 | Built in                            | Late 19 <sup>th</sup> century                                                              | Extension Date (if                                                                                                                                              | f any)                                                      | Not applicable                                                                                   |           |  |  |
| 2.0 | Access                              |                                                                                            |                                                                                                                                                                 |                                                             |                                                                                                  |           |  |  |
| 2.1 | Main                                | Sofia Zubair Road                                                                          |                                                                                                                                                                 |                                                             |                                                                                                  |           |  |  |
| 2.2 | Subsidiary                          | Sir J. J. Road, Nag                                                                        | Sir J. J. Road, Nagpada                                                                                                                                         |                                                             |                                                                                                  |           |  |  |
| 3.0 | Ownership Pattern                   |                                                                                            |                                                                                                                                                                 |                                                             |                                                                                                  |           |  |  |
| 3.1 | Present                             | The Secretary of S                                                                         | State for India in Cou                                                                                                                                          | uncil                                                       |                                                                                                  |           |  |  |
| 3.2 | Past                                | Not available                                                                              |                                                                                                                                                                 |                                                             |                                                                                                  |           |  |  |
| 3.3 | Status                              | Government                                                                                 |                                                                                                                                                                 |                                                             |                                                                                                  |           |  |  |
| 4.0 | Use                                 |                                                                                            |                                                                                                                                                                 |                                                             |                                                                                                  |           |  |  |
| 4.1 | Present                             | Police Quarters, H                                                                         | Police Quarters, Hospital                                                                                                                                       |                                                             |                                                                                                  |           |  |  |
| 4.2 | Past                                | Police Quarters, H                                                                         | ospital                                                                                                                                                         |                                                             |                                                                                                  |           |  |  |
| 4.3 | Usage                               | Regular public use                                                                         | !                                                                                                                                                               |                                                             |                                                                                                  |           |  |  |
| 5.0 | Significance & Value Classification | on                                                                                         |                                                                                                                                                                 |                                                             |                                                                                                  |           |  |  |
| 5.1 | Townscape (Natural / Manmade)       |                                                                                            | er rectangular plot a which is one of the                                                                                                                       |                                                             |                                                                                                  |           |  |  |
| 5.2 | Architectural Description           | residence, Nurses buildings. Most of housing quarters. facades with balco complex a unique | 4 major buildings. C<br>residence, housing<br>the buildings have s<br>The sloping roofs of<br>nies adorned with ti<br>character. There is<br>a small landscaped | i / quarte<br>stone fa<br>f varying<br>imber ra<br>sufficie | ers and the hosp<br>çades except for<br>g scales and stor<br>ailing give the<br>nt open space ar | the<br>ne |  |  |
| 5.3 | Intrinsic                           |                                                                                            | x has a similar archi<br>modest government                                                                                                                      |                                                             |                                                                                                  |           |  |  |
| 5.4 | Value Classification                | A(arc), B(uu), G(gr                                                                        | .b)                                                                                                                                                             | Recon                                                       | nmended Grade                                                                                    | II B      |  |  |
| 6.0 | Topography                          |                                                                                            |                                                                                                                                                                 |                                                             |                                                                                                  |           |  |  |
| 6.1 | Floors                              | Not applicable                                                                             |                                                                                                                                                                 |                                                             |                                                                                                  |           |  |  |
| 7.0 | Construction                        |                                                                                            |                                                                                                                                                                 |                                                             |                                                                                                  |           |  |  |
| 7.1 | Plinth                              | Not applicable                                                                             |                                                                                                                                                                 |                                                             |                                                                                                  |           |  |  |
| 7.2 | Walls                               | Not applicable                                                                             |                                                                                                                                                                 |                                                             |                                                                                                  |           |  |  |
| 7.3 | Floor                               | Not applicable                                                                             |                                                                                                                                                                 |                                                             |                                                                                                  |           |  |  |