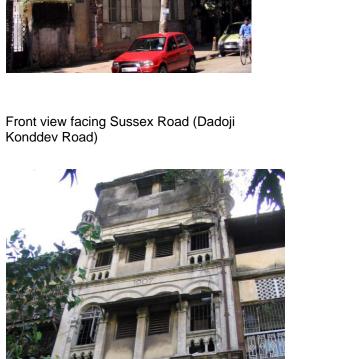

Balcony detail on Doctor's residence

Front elevation of Doctor's residence

Card No.: E-2

Ward (Part): E III

**CS No.**: 246

Plot Area: Not available

B U Area: Not available

Date: June, 2005