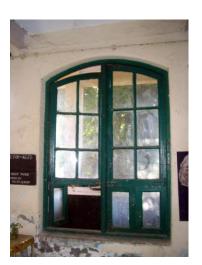

# **Nagpada Police Hospital complex**

View of the complex from Sofia Zubair Road

View from gate on Sofia Zubair Road

Detail of Neo Gothic style equilateral point arched windows on Hospital

Nagpada Police Hospital complex, Hospital building with a stone porch