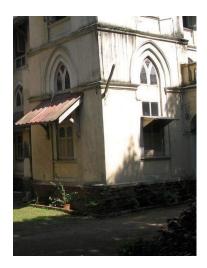

# **Nagpada Police Hospital complex**

View of the complex from Sofia Zubair Road

View from gate on Sofia Zubair Road

Detail of Neo Gothic style equilateral point arched windows on Hospital

Nagpada Police Hospital complex, Hospital building with a stone porch