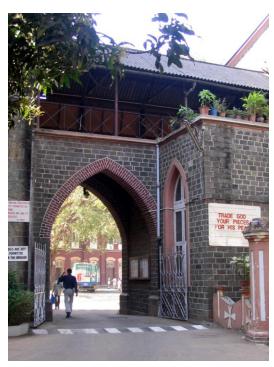

### **Nagpada Police Hospital complex**

The Nagpada Police Hospital complex, located on Sir J. J. Road at Nagpada has four major buildings. The structures are located along Sir J. J. Road, a major north- south arterial road in Mumbai. The layout of buildings, their scale and material usage along with the roofs cape give precinct a low rise and open character when seen from the road. Most of the buildings have stone façades except for the housing quarters. The sloping roofs of varying scales and stone facades with balconies adorned with timber railing give the complex a unique character. There is sufficient open space around the buildings and a small landscaped area in front.

### Buildings in the Precincts:

- 1) Doctors Residence
- 2) Nurses Residence
- 3) Residential Quarters
- 4) Hospital

Card No.: E-1

Ward (Part): E IV

**CS No.:** 1447

Plot Area: 4992.60 sq.m.

B U Area: Not available