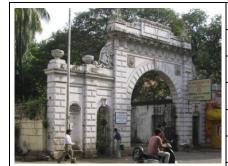

### **Nagpada Police Hospital complex**

The Nagpada Police Hospital complex, located on Sir J. J. Road at Nagpada has four major buildings. The structures are located along Sir J. J. Road, a major north- south arterial road in Mumbai. The layout of buildings, their scale and material usage along with the roofs cape give precinct a low rise and open character when seen from the road. Most of the buildings have stone façades except for the housing quarters. The sloping roofs of varying scales and stone facades with balconies adorned with timber railing give the complex a unique character. There is sufficient open space around the buildings and a small landscaped area in front.

### Buildings in the Precincts:

- 1) Doctors Residence
- 2) Nurses Residence
- 3) Residential Quarters
- 4) Hospital

Card No.: E-1

Ward (Part): E IV

**CS No.:** 1447

Plot Area: 4992.60 sq.m.

B U Area: Not available