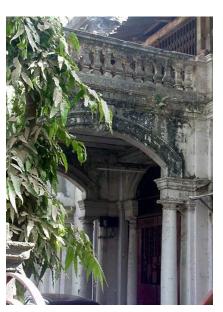

# **Nagpada Police Hospital complex**

View of the complex from Sofia Zubair Road

View from gate on Sofia Zubair Road

Detail of Neo Gothic style equilateral point arched windows on Hospital

Nagpada Police Hospital complex, Hospital building with a stone porch

Balcony detail on Doctor's residence

Front elevation of Doctor's residence

Card No.: E-2

Ward (Part): E III

**CS No.**: 246

Plot Area: Not available

B U Area: Not available

Date: June, 2005