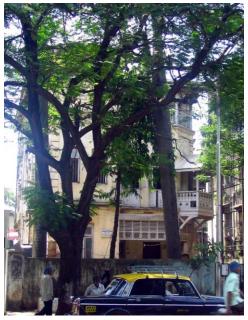

### **Nagpada Police Hospital complex**

The Nagpada Police Hospital complex, located on Sir J. J. Road at Nagpada has four major buildings. The structures are located along Sir J. J. Road, a major north- south arterial road in Mumbai. The layout of buildings, their scale and material usage along with the roofs cape give precinct a low rise and open character when seen from the road. Most of the buildings have stone façades except for the housing quarters. The sloping roofs of varying scales and stone facades with balconies adorned with timber railing give the complex a unique character. There is sufficient open space around the buildings and a small landscaped area in front.

### Buildings in the Precincts:

- 1) Doctors Residence
- 2) Nurses Residence
- 3) Residential Quarters
- 4) Hospital

Card No.: E-1

Ward (Part): E IV

**CS No.:** 1447

Plot Area: 4992.60 sq.m.

B U Area: Not available