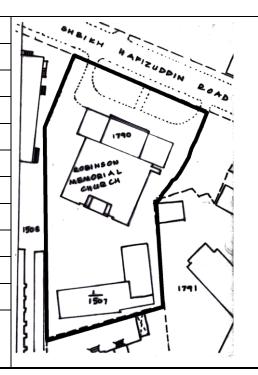

### **Nagpada Police Hospital complex**

The Nagpada Police Hospital complex, located on Sir J. J. Road at Nagpada has four major buildings. The structures are located along Sir J. J. Road, a major north- south arterial road in Mumbai. The layout of buildings, their scale and material usage along with the roofs cape give precinct a low rise and open character when seen from the road. Most of the buildings have stone façades except for the housing quarters. The sloping roofs of varying scales and stone facades with balconies adorned with timber railing give the complex a unique character. There is sufficient open space around the buildings and a small landscaped area in front.

### Buildings in the Precincts:

- 1) Doctors Residence
- 2) Nurses Residence
- 3) Residential Quarters
- 4) Hospital

Card No.: E-1

Ward (Part): E IV

**CS No.:** 1447

Plot Area: 4992.60 sq.m.

B U Area: Not available