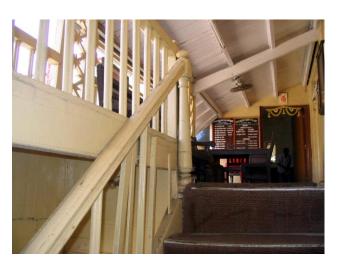

### **Nagpada Police Hospital complex**

The Nagpada Police Hospital complex, located on Sir J. J. Road at Nagpada has four major buildings. The structures are located along Sir J. J. Road, a major north- south arterial road in Mumbai. The layout of buildings, their scale and material usage along with the roofs cape give precinct a low rise and open character when seen from the road. Most of the buildings have stone façades except for the housing quarters. The sloping roofs of varying scales and stone facades with balconies adorned with timber railing give the complex a unique character. There is sufficient open space around the buildings and a small landscaped area in front.

Balcony detail on Doctor's residence

Front elevation of Doctor's residence

Card No.: E-2

Ward (Part): E III

**CS No.**: 246

Plot Area: Not available

B U Area: Not available

Date: June, 2005