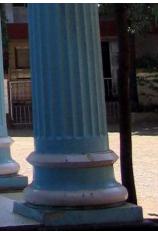

The four grand columns supporting the double height roof with Victorian Gothic character

Clock tower rising above general height and the entrance columns give verticality to structure

Detail of porch roof with name, the holy stars and inscriptions in the Hebrew script

Detail of the column capital and vertical grooves

The tapering columns end into a square base

Card No.: E-3

Ward (Part): E IV

**CS No.**: 244

Plot Area: Not available

B U Area: Not available

**Date:** June, 2005