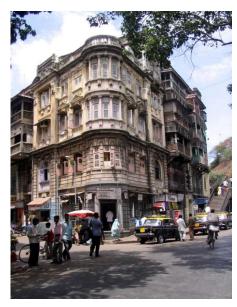

# **Nagpada Police Hospital complex**

View of the complex from Sofia Zubair Road

View from gate on Sofia Zubair Road

Detail of Neo Gothic style equilateral point arched windows on Hospital

Nagpada Police Hospital complex, Hospital building with a stone porch