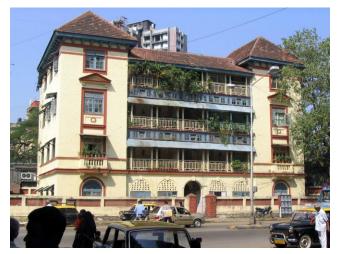

### **Nagpada Police Hospital complex**

The Nagpada Police Hospital complex, located on Sir J. J. Road at Nagpada has four major buildings. The structures are located along Sir J. J. Road, a major north- south arterial road in Mumbai. The layout of buildings, their scale and material usage along with the roofs cape give precinct a low rise and open character when seen from the road. Most of the buildings have stone façades except for the housing quarters. The sloping roofs of varying scales and stone facades with balconies adorned with timber railing give the complex a unique character. There is sufficient open space around the buildings and a small landscaped area in front.

# **Nagpada Police Hospital complex**

View of the complex from Sofia Zubair Road

View from gate on Sofia Zubair Road

Detail of Neo Gothic style equilateral point arched windows on Hospital

Nagpada Police Hospital complex, Hospital building with a stone porch