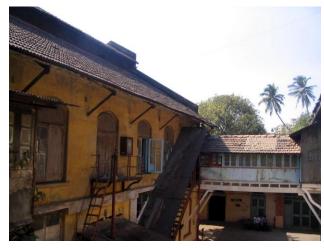

### **Nagpada Police Hospital complex**

The Nagpada Police Hospital complex, located on Sir J. J. Road at Nagpada has four major buildings. The structures are located along Sir J. J. Road, a major north- south arterial road in Mumbai. The layout of buildings, their scale and material usage along with the roofs cape give precinct a low rise and open character when seen from the road. Most of the buildings have stone façades except for the housing quarters. The sloping roofs of varying scales and stone facades with balconies adorned with timber railing give the complex a unique character. There is sufficient open space around the buildings and a small landscaped area in front.

Date: June, 2005

Record by: Ojas P, Gauri J

Review by: Neera Adarkar

Internal: As above

External: As above

Photo T-III-E:\Ward E\ Nagpada Ref.: Police Hospital complex

| 1.0 | Denomination                        |                                                                                            |                                                                                                                                                                 |                                                             |                                                                                                  |           |  |  |
|-----|-------------------------------------|--------------------------------------------------------------------------------------------|-----------------------------------------------------------------------------------------------------------------------------------------------------------------|-------------------------------------------------------------|--------------------------------------------------------------------------------------------------|-----------|--|--|
| 1.1 | Name of Premises                    | Nagpada Police H                                                                           | ospital complex                                                                                                                                                 |                                                             |                                                                                                  |           |  |  |
| 1.2 | Earlier Name                        | Not applicable                                                                             |                                                                                                                                                                 |                                                             |                                                                                                  |           |  |  |
| 1.3 | Built in                            | Late 19 <sup>th</sup> century                                                              | Extension Date (if                                                                                                                                              | f any)                                                      | Not applicable                                                                                   |           |  |  |
| 2.0 | Access                              |                                                                                            |                                                                                                                                                                 |                                                             |                                                                                                  |           |  |  |
| 2.1 | Main                                | Sofia Zubair Road                                                                          |                                                                                                                                                                 |                                                             |                                                                                                  |           |  |  |
| 2.2 | Subsidiary                          | Sir J. J. Road, Nag                                                                        | Sir J. J. Road, Nagpada                                                                                                                                         |                                                             |                                                                                                  |           |  |  |
| 3.0 | Ownership Pattern                   |                                                                                            |                                                                                                                                                                 |                                                             |                                                                                                  |           |  |  |
| 3.1 | Present                             | The Secretary of S                                                                         | State for India in Cou                                                                                                                                          | uncil                                                       |                                                                                                  |           |  |  |
| 3.2 | Past                                | Not available                                                                              |                                                                                                                                                                 |                                                             |                                                                                                  |           |  |  |
| 3.3 | Status                              | Government                                                                                 |                                                                                                                                                                 |                                                             |                                                                                                  |           |  |  |
| 4.0 | Use                                 |                                                                                            |                                                                                                                                                                 |                                                             |                                                                                                  |           |  |  |
| 4.1 | Present                             | Police Quarters, H                                                                         | Police Quarters, Hospital                                                                                                                                       |                                                             |                                                                                                  |           |  |  |
| 4.2 | Past                                | Police Quarters, H                                                                         | ospital                                                                                                                                                         |                                                             |                                                                                                  |           |  |  |
| 4.3 | Usage                               | Regular public use                                                                         | !                                                                                                                                                               |                                                             |                                                                                                  |           |  |  |
| 5.0 | Significance & Value Classification | on                                                                                         |                                                                                                                                                                 |                                                             |                                                                                                  |           |  |  |
| 5.1 | Townscape (Natural / Manmade)       |                                                                                            | er rectangular plot a which is one of the                                                                                                                       |                                                             |                                                                                                  |           |  |  |
| 5.2 | Architectural Description           | residence, Nurses buildings. Most of housing quarters. facades with balco complex a unique | 4 major buildings. C<br>residence, housing<br>the buildings have s<br>The sloping roofs of<br>nies adorned with ti<br>character. There is<br>a small landscaped | i / quarte<br>stone fa<br>f varying<br>imber ra<br>sufficie | ers and the hosp<br>çades except for<br>g scales and stor<br>ailing give the<br>nt open space ar | the<br>ne |  |  |
| 5.3 | Intrinsic                           |                                                                                            | x has a similar archi<br>modest government                                                                                                                      |                                                             |                                                                                                  |           |  |  |
| 5.4 | Value Classification                | A(arc), B(uu), G(gr                                                                        | .b)                                                                                                                                                             | Recon                                                       | nmended Grade                                                                                    | II B      |  |  |
| 6.0 | Topography                          |                                                                                            |                                                                                                                                                                 |                                                             |                                                                                                  |           |  |  |
| 6.1 | Floors                              | Not applicable                                                                             |                                                                                                                                                                 |                                                             |                                                                                                  |           |  |  |
| 7.0 | Construction                        |                                                                                            |                                                                                                                                                                 |                                                             |                                                                                                  |           |  |  |
| 7.1 | Plinth                              | Not applicable                                                                             |                                                                                                                                                                 |                                                             |                                                                                                  |           |  |  |
| 7.2 | Walls                               | Not applicable                                                                             |                                                                                                                                                                 |                                                             |                                                                                                  |           |  |  |
| 7.3 | Floor                               | Not applicable                                                                             |                                                                                                                                                                 |                                                             |                                                                                                  |           |  |  |