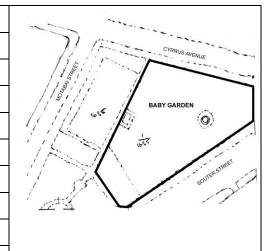

uments: C.S. Sheets, D.P. Sheets, Eicher City Maps-Mumbai. |                            |                        |

## St. Joseph Home and Nursery premises, All Buildings



View of the main building with arched verandah on ground floor and following the plot profile



View of the hostel block



View of Chapel



Detail of arched verandah on ground floor and balcony on first floor



Statue of Jesus Christ on the Chapel façade



Plaque installed at the time of inauguration



Detail of the circular window on the Chapel façade



Card No.: E-44

Ward (Part): E IV

**CS No.:** 1/1635

Plot Area: 1928.10 sq.m.

B U Area: Not applicable

Date: April, 2005

Record by: Ojas P, Anup S

Review by: Neera Adarkar

Internal: As above

External: As above

Photo T-III-E:\Ward E\ Baby

Ref.: Garden



| 1.0 | Denomination                        |                                                                                                                         |                      |        |                |     |
|-----|-------------------------------------|-------------------------------------------------------------------------------------------------------------------------|----------------------|--------|----------------|-----|
| 1.1 | Name of Premises                    | Baby Garden                                                                                                             |                      |        |                |     |
| 1.2 | Earlier Name                        | Not applicable