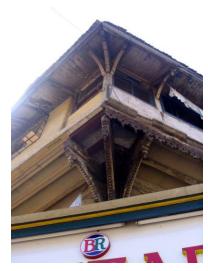

Balcony detail on Doctor's residence

Front elevation of Doctor's residence

Card No.: E-2

Ward (Part): E III

**CS No.**: 246

Plot Area: Not available

B U Area: Not available

Date: June, 2005