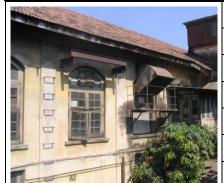

# **Nagpada Police Hospital complex**

View of the complex from Sofia Zubair Road

View from gate on Sofia Zubair Road

Detail of Neo Gothic style equilateral point arched windows on Hospital

Nagpada Police Hospital complex, Hospital building with a stone porch

Balcony detail on Doctor's residence

Front elevation of Doctor's residence

Card No.: E-2

Ward (Part): E III

**CS No.**: 246

Plot Area: Not available

B U Area: Not available

Date: June, 2005