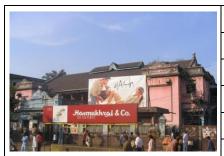

### **Nagpada Police Hospital complex**

The Nagpada Police Hospital complex, located on Sir J. J. Road at Nagpada has four major buildings. The structures are located along Sir J. J. Road, a major north- south arterial road in Mumbai. The layout of buildings, their scale and material usage along with the roofs cape give precinct a low rise and open character when seen from the road. Most of the buildings have stone façades except for the housing quarters. The sloping roofs of varying scales and stone facades with balconies adorned with timber railing give the complex a unique character. There is sufficient open space around the buildings and a small landscaped area in front.

### Buildings in the Precincts:

- 1) Doctors Residence
- 2) Nurses Residence
- 3) Residential Quarters
- 4) Hospital

Card No.: E-1

Ward (Part): E IV

**CS No.:** 1447

Plot Area: 4992.60 sq.m.

B U Area: Not available