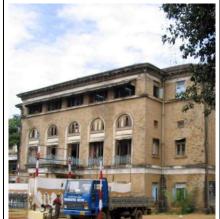

### **Nagpada Police Hospital complex**

The Nagpada Police Hospital complex, located on Sir J. J. Road at Nagpada has four major buildings. The structures are located along Sir J. J. Road, a major north- south arterial road in Mumbai. The layout of buildings, their scale and material usage along with the roofs cape give precinct a low rise and open character when seen from the road. Most of the buildings have stone façades except for the housing quarters. The sloping roofs of varying scales and stone facades with balconies adorned with timber railing give the complex a unique character. There is sufficient open space around the buildings and a small landscaped area in front.

### Buildings in the Precincts:

- 1) Doctors Residence
- 2) Nurses Residence
- 3) Residential Quarters
- 4) Hospital

Card No.: E-1

Ward (Part): E IV

**CS No.:** 1447

Plot Area: 4992.60 sq.m.

B U Area: Not available

Date: June, 2005

Record by: Ojas P, Gauri J

Review by: Neera Adarkar

Internal: As above

External: As above

Photo T-III-E:\Ward E\ Nagpada Ref.: Police Hospital complex

| 1.0 | Denomination                        |                                                                                            |                                                                                                                                                                 |                                                             |                                                                                                  |           |  |  |
|-----|-------------------------------------|--------------------------------------------------------------------------------------------|-----------------------------------------------------------------------------------------------------------------------------------------------------------------|-------------------------------------------------------------|--------------------------------------------------------------------------------------------------|-----------|--|--|
| 1.1 | Name of Premises                    | Nagpada Police H                                                                           | ospital complex                                                                                                                                                 |                                                             |                                                                                                  |           |  |  |
| 1.2 | Earlier Name                        | Not applicable                                                                             |                                                                                                                                                                 |                                                             |                                                                                                  |           |  |  |
| 1.3 | Built in                            | Late 19 <sup>th</sup> century                                                              | Extension Date (if                                                                                                                                              | f any)                                                      | Not applicable                                                                                   |           |  |  |
| 2.0 | Access                              |                                                                                            |                                                                                                                                                                 |                                                             |                                                                                                  |           |  |  |
| 2.1 | Main                                | Sofia Zubair Road                                                                          |                                                                                                                                                                 |                                                             |                                                                                                  |           |  |  |
| 2.2 | Subsidiary                          | Sir J. J. Road, Nag                                                                        | Sir J. J. Road, Nagpada                                                                                                                                         |                                                             |                                                                                                  |           |  |  |
| 3.0 | Ownership Pattern                   |                                                                                            |                                                                                                                                                                 |                                                             |                                                                                                  |           |  |  |
| 3.1 | Present                             | The Secretary of S                                                                         | State for India in Cou                                                                                                                                          | uncil                                                       |                                                                                                  |           |  |  |
| 3.2 | Past                                | Not available                                                                              |                                                                                                                                                                 |                                                             |                                                                                                  |           |  |  |
| 3.3 | Status                              | Government                                                                                 |                                                                                                                                                                 |                                                             |                                                                                                  |           |  |  |
| 4.0 | Use                                 |                                                                                            |                                                                                                                                                                 |                                                             |                                                                                                  |           |  |  |
| 4.1 | Present                             | Police Quarters, H                                                                         | Police Quarters, Hospital                                                                                                                                       |                                                             |                                                                                                  |           |  |  |
| 4.2 | Past                                | Police Quarters, H                                                                         | ospital                                                                                                                                                         |                                                             |                                                                                                  |           |  |  |
| 4.3 | Usage                               | Regular public use                                                                         | !                                                                                                                                                               |                                                             |                                                                                                  |           |  |  |
| 5.0 | Significance & Value Classification | on                                                                                         |                                                                                                                                                                 |                                                             |                                                                                                  |           |  |  |
| 5.1 | Townscape (Natural / Manmade)       |                                                                                            | er rectangular plot a which is one of the                                                                                                                       |                                                             |                                                                                                  |           |  |  |
| 5.2 | Architectural Description           | residence, Nurses buildings. Most of housing quarters. facades with balco complex a unique | 4 major buildings. C<br>residence, housing<br>the buildings have s<br>The sloping roofs of<br>nies adorned with ti<br>character. There is<br>a small landscaped | i / quarte<br>stone fa<br>f varying<br>imber ra<br>sufficie | ers and the hosp<br>çades except for<br>g scales and stor<br>ailing give the<br>nt open space ar | the<br>ne |  |  |
| 5.3 | Intrinsic                           |                                                                                            | x has a similar archi<br>modest government                                                                                                                      |                                                             |                                                                                                  |           |  |  |
| 5.4 | Value Classification                | A(arc), B(uu), G(gr                                                                        | .b)                                                                                                                                                             | Recon                                                       | nmended Grade                                                                                    | II B      |  |  |
| 6.0 | Topography                          |                                                                                            |                                                                                                                                                                 |                                                             |                                                                                                  |           |  |  |
| 6.1 | Floors                              | Not applicable                                                                             |                                                                                                                                                                 |                                                             |                                                                                                  |           |  |  |
| 7.0 | Construction                        |                                                                                            |                                                                                                                                                                 |                                                             |                                                                                                  |           |  |  |
| 7.1 | Plinth                              | Not applicable                                                                             |                                                                                                                                                                 |                                                             |                                                                                                  |           |  |  |
| 7.2 | Walls                               | Not applicable                                                                             |                                                                                                                                                                 |                                                             |                                                                                                  |           |  |  |
| 7.3 | Floor                               | Not applicable                                                                             |                                                                                                                                                                 |                                                             |                                                                                                  |           |  |  |