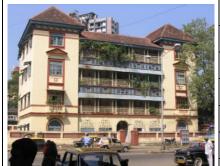

### **Nagpada Police Hospital complex**

The Nagpada Police Hospital complex, located on Sir J. J. Road at Nagpada has four major buildings. The structures are located along Sir J. J. Road, a major north- south arterial road in Mumbai. The layout of buildings, their scale and material usage along with the roofs cape give precinct a low rise and open character when seen from the road. Most of the buildings have stone façades except for the housing quarters. The sloping roofs of varying scales and stone facades with balconies adorned with timber railing give the complex a unique character. There is sufficient open space around the buildings and a small landscaped area in front.

# **Nagpada Police Hospital complex**

View of the complex from Sofia Zubair Road

View from gate on Sofia Zubair Road

Detail of Neo Gothic style equilateral point arched windows on Hospital

Nagpada Police Hospital complex, Hospital building with a stone porch