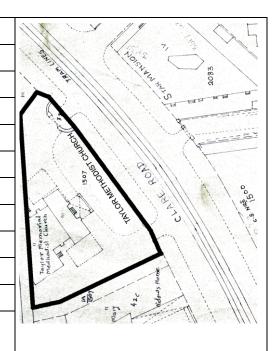

### **Nagpada Police Hospital complex**

The Nagpada Police Hospital complex, located on Sir J. J. Road at Nagpada has four major buildings. The structures are located along Sir J. J. Road, a major north- south arterial road in Mumbai. The layout of buildings, their scale and material usage along with the roofs cape give precinct a low rise and open character when seen from the road. Most of the buildings have stone façades except for the housing quarters. The sloping roofs of varying scales and stone facades with balconies adorned with timber railing give the complex a unique character. There is sufficient open space around the buildings and a small landscaped area in front.

### Buildings in the Precincts:

- 1) Doctors Residence
- 2) Nurses Residence
- 3) Residential Quarters
- 4) Hospital

Card No.: E-1

Ward (Part): E IV

**CS No.:** 1447

Plot Area: 4992.60 sq.m.

B U Area: Not available