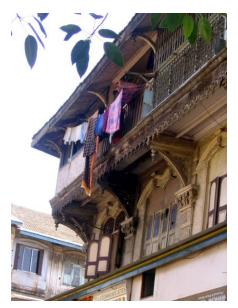

### **Nagpada Police Hospital complex**

The Nagpada Police Hospital complex, located on Sir J. J. Road at Nagpada has four major buildings. The structures are located along Sir J. J. Road, a major north- south arterial road in Mumbai. The layout of buildings, their scale and material usage along with the roofs cape give precinct a low rise and open character when seen from the road. Most of the buildings have stone façades except for the housing quarters. The sloping roofs of varying scales and stone facades with balconies adorned with timber railing give the complex a unique character. There is sufficient open space around the buildings and a small landscaped area in front.

### Buildings in the Precincts:

- 1) Doctors Residence
- 2) Nurses Residence
- 3) Residential Quarters
- 4) Hospital

Card No.: E-1

Ward (Part): E IV

**CS No.:** 1447

Plot Area: 4992.60 sq.m.

B U Area: Not available