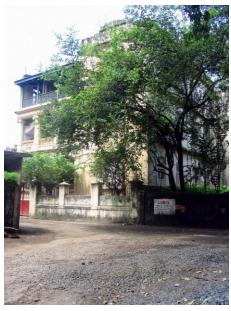

# **Nagpada Police Hospital complex**

View of the complex from Sofia Zubair Road

View from gate on Sofia Zubair Road

Detail of Neo Gothic style equilateral point arched windows on Hospital

Nagpada Police Hospital complex, Hospital building with a stone porch