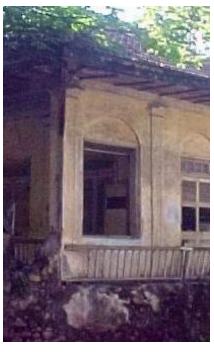

# **Nagpada Police Hospital complex**

View of the complex from Sofia Zubair Road

View from gate on Sofia Zubair Road

Detail of Neo Gothic style equilateral point arched windows on Hospital

Nagpada Police Hospital complex, Hospital building with a stone porch

Balcony detail on Doctor's residence

Front elevation of Doctor's residence

Card No.: E-2

Ward (Part): E III

**CS No.**: 246

Plot Area: Not available

B U Area: Not available

Date: June, 2005