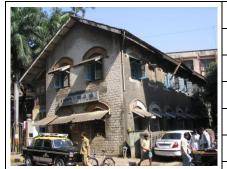

Balcony detail on Doctor's residence

Front elevation of Doctor's residence

Card No.: E-2

Ward (Part): E III

**CS No.**: 246

Plot Area: Not available

B U Area: Not available

Date: June, 2005

Record by: Ojas P, Keshav S

Review by: Neera Adarkar

Internal: As above

External: As above

Photo T-III-E:\Ward E\ Magen Ref.: David Synagogue

| 1.0 | Denomination                       |                                                                                                                                                                                                                                                                                                                                                                                                                                                                                                                                 |  |  |  |  |  |
|-----|------------------------------------|---------------------------------------------------------------------------------------------------------------------------------------------------------------------------------------------------------------------------------------------------------------------------------------------------------------------------------------------------------------------------------------------------------------------------------------------------------------------------------------------------------------------------------|--|--|--|--|--|
| 1.1 | Name of Premises                   | Magen David Synagogue                                                                                                                                                                                                                                                                                                                                                                                                                                                                                                           |  |  |  |  |  |
| 1.2 | Earlier Name                       | Not applicable                                                                                                                                                                                                                                                                                                                                                                                                                                                                                                                  |  |  |  |  |  |
| 1.3 | Built in                           | 1861 Extension Date (if any) 1910                                                                                                                                                                                                                                                                                                                                                                                                                                                                                               |  |  |  |  |  |
| 2.0 | Access                             |                                                                                                                                                                                                                                                                                                                                                                                                                                                                                                                                 |  |  |  |  |  |
| 2.1 | Main                               | Sir J. J. Road, Byculla                                                                                                                                                                                                                                                                                                                                                                                                                                                                                                         |  |  |  |  |  |
| 2.2 | Subsidiary                         | Not applicable                                                                                                                                                                                                                                                                                                                                                                                                                                                                                                                  |  |  |  |  |  |
| 3.0 | Ownership Pattern                  |                                                                                                                                                                                                                                                                                                                                                                                                                                                                                                                                 |  |  |  |  |  |
| 3.1 | Present                            | Trusties of Sir Jacob Sassoon Charity Trust                                                                                                                                                                                                                                                                                                                                                                                                                                                                                     |  |  |  |  |  |
| 3.2 | Past                               | Not available                                                                                                                                                                                                                                                                                                                                                                                                                                                                                                                   |  |  |  |  |  |
| 3.3 | Status                             | Trust                                                                                                                                                                                                                                                                                                                                                                                                                                                                                                                           |  |  |  |  |  |
| 4.0 | Use                                |                                                                                                                                                                                                                                                                                                                                                                                                                                                                                                                                 |  |  |  |  |  |
| 4.1 | Present                            | Religious, place of worship                                                                                                                                                                                                                                                                                                                                                                                                                                                                                                     |  |  |  |  |  |
| 4.2 | Past                               | Religious, place of worship                                                                                                                                                                                                                                                                                                                                                                                                                                                                                                     |  |  |  |  |  |
| 4.3 | Usage                              | Regular religious use                                                                                                                                                                                                                                                                                                                                                                                                                                                                                                           |  |  |  |  |  |
| 5.0 | Significance & Value Classificatio | n                                                                                                                                                                                                                                                                                                                                                                                                                                                                                                                               |  |  |  |  |  |
| 5.1 | Townscape (Natural / Manmade)      | Located on large plot of Sir J. J. Road, which is one of the major North-South arterial roads. Laid back from the road by 20 meters. Grand scale structure prominently visible due to its tall imposing clock tower.                                                                                                                                                                                                                                                                                                            |  |  |  |  |  |
| 5.2 | Architectural Description          | The structure is set back 20 meters from the road receding form from ground upwards. The synagogue exhibits Victorian Gothic character with its tall and imposing clock tower and has a ladies gallery, which runs, along three sides of the sanctuary. The timber truss shaped gable roof with Mangalore tiles is supported on massive brick piers located in the sanctuary space. Timber panels with geometric motifs cover the ceilings. Large open space in the backyard which is used for functions and social gatherings. |  |  |  |  |  |
| 5.3 | Intrinsic                          | One of the very old and important synagogues of the demographically declining community of Baghdadi Jews. The synagogue belonging to the Baghdadi Jew community was built by the Sassoon family. The extension to the synagogue was done in 1910 by Sir Jacob Sassoon.                                                                                                                                                                                                                                                          |  |  |  |  |  |
| 5.4 | Value Classification               | A(arc), A(his), A(cul), B(per), B(uu), C(seh), D(bio), E, F                                                                                                                                                                                                                                                                                                                                                                                                                                                                     |  |  |  |  |  |
| 6.0 | Topography                         |                                                                                                                                                                                                                                                                                                                                                                                                                                                                                                                                 |  |  |  |  |  |
| 6.1 | Floors                             | G + 1                                                                                                                                                                                                                                                                                                                                                                                                                                                                                                                           |  |  |  |  |  |
| 7.0 | Construction                       |                                                                                                                                                                                                                                                                                                                                                                                                                                                                                                                                 |  |  |  |  |  |
|     | •                                  | Black Basalt stone coursed masonry plinth                                                                                                                                                                                                                                                                                                                                                                                                                                                                                       |  |  |  |  |  |