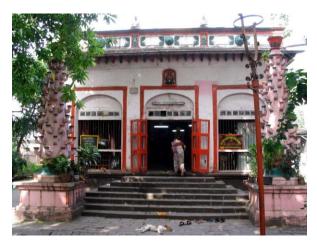

# **Nagpada Police Hospital complex**

View of the complex from Sofia Zubair Road

View from gate on Sofia Zubair Road

Detail of Neo Gothic style equilateral point arched windows on Hospital

Nagpada Police Hospital complex, Hospital building with a stone porch