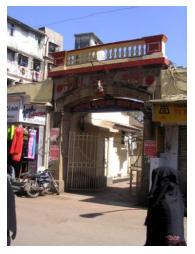

# **Nagpada Police Hospital complex**

View of the complex from Sofia Zubair Road

View from gate on Sofia Zubair Road

Detail of Neo Gothic style equilateral point arched windows on Hospital

Nagpada Police Hospital complex, Hospital building with a stone porch