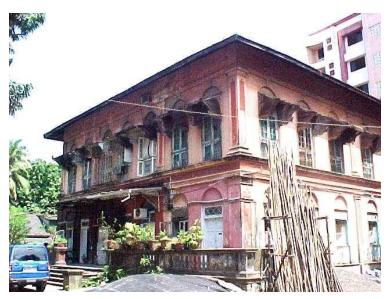

# **Nagpada Police Hospital complex**

View of the complex from Sofia Zubair Road

View from gate on Sofia Zubair Road

Detail of Neo Gothic style equilateral point arched windows on Hospital

Nagpada Police Hospital complex, Hospital building with a stone porch

Balcony detail on Doctor's residence

Front elevation of Doctor's residence

Card No.: E-2

Ward (Part): E III

**CS No.**: 246

Plot Area: Not available

B U Area: Not available

Date: June, 2005