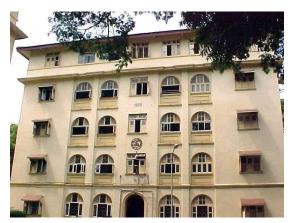

### **Nagpada Police Hospital complex**

The Nagpada Police Hospital complex, located on Sir J. J. Road at Nagpada has four major buildings. The structures are located along Sir J. J. Road, a major north- south arterial road in Mumbai. The layout of buildings, their scale and material usage along with the roofs cape give precinct a low rise and open character when seen from the road. Most of the buildings have stone façades except for the housing quarters. The sloping roofs of varying scales and stone facades with balconies adorned with timber railing give the complex a unique character. There is sufficient open space around the buildings and a small landscaped area in front.

### Buildings in the Precincts:

- 1) Doctors Residence
- 2) Nurses Residence
- 3) Residential Quarters
- 4) Hospital

Card No.: E-1

Ward (Part): E IV

**CS No.:** 1447

Plot Area: 4992.60 sq.m.

B U Area: Not available

Balcony detail on Doctor's residence

Front elevation of Doctor's residence

Card No.: E-2

Ward (Part): E III

**CS No.**: 246

Plot Area: Not available

B U Area: Not available

Date: June, 2005