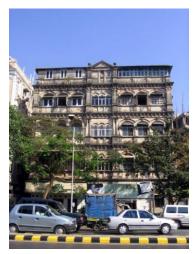

### **Nagpada Police Hospital complex**

The Nagpada Police Hospital complex, located on Sir J. J. Road at Nagpada has four major buildings. The structures are located along Sir J. J. Road, a major north- south arterial road in Mumbai. The layout of buildings, their scale and material usage along with the roofs cape give precinct a low rise and open character when seen from the road. Most of the buildings have stone façades except for the housing quarters. The sloping roofs of varying scales and stone facades with balconies adorned with timber railing give the complex a unique character. There is sufficient open space around the buildings and a small landscaped area in front.

### Buildings in the Precincts:

- 1) Doctors Residence
- 2) Nurses Residence
- 3) Residential Quarters
- 4) Hospital

Card No.: E-1

Ward (Part): E IV

**CS No.:** 1447

Plot Area: 4992.60 sq.m.

B U Area: Not available