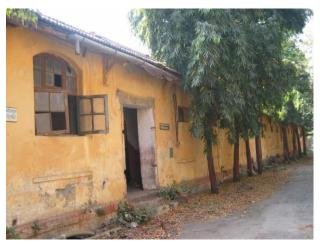

### **Nagpada Police Hospital complex**

The Nagpada Police Hospital complex, located on Sir J. J. Road at Nagpada has four major buildings. The structures are located along Sir J. J. Road, a major north- south arterial road in Mumbai. The layout of buildings, their scale and material usage along with the roofs cape give precinct a low rise and open character when seen from the road. Most of the buildings have stone façades except for the housing quarters. The sloping roofs of varying scales and stone facades with balconies adorned with timber railing give the complex a unique character. There is sufficient open space around the buildings and a small landscaped area in front.

### Buildings in the Precincts:

- 1) Doctors Residence
- 2) Nurses Residence
- 3) Residential Quarters
- 4) Hospital

Card No.: E-1

Ward (Part): E IV

**CS No.:** 1447

Plot Area: 4992.60 sq.m.

B U Area: Not available