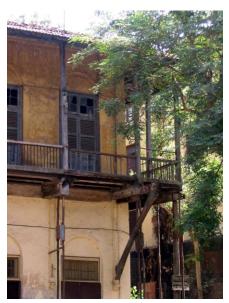

# **Nagpada Police Hospital complex**

View of the complex from Sofia Zubair Road

View from gate on Sofia Zubair Road

Detail of Neo Gothic style equilateral point arched windows on Hospital

Nagpada Police Hospital complex, Hospital building with a stone porch

Balcony detail on Doctor's residence

Front elevation of Doctor's residence

Card No.: E-2

Ward (Part): E III

**CS No.**: 246

Plot Area: Not available

B U Area: Not available

Date: June, 2005