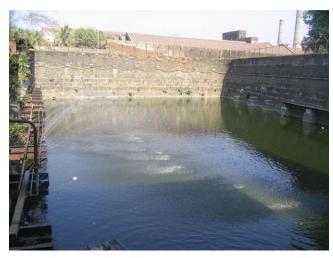

### **Nagpada Police Hospital complex**

The Nagpada Police Hospital complex, located on Sir J. J. Road at Nagpada has four major buildings. The structures are located along Sir J. J. Road, a major north- south arterial road in Mumbai. The layout of buildings, their scale and material usage along with the roofs cape give precinct a low rise and open character when seen from the road. Most of the buildings have stone façades except for the housing quarters. The sloping roofs of varying scales and stone facades with balconies adorned with timber railing give the complex a unique character. There is sufficient open space around the buildings and a small landscaped area in front.

### Buildings in the Precincts:

- 1) Doctors Residence
- 2) Nurses Residence
- 3) Residential Quarters
- 4) Hospital

Card No.: E-1

Ward (Part): E IV

**CS No.:** 1447

Plot Area: 4992.60 sq.m.

B U Area: Not available

Date: June, 2005

Record by: Ojas P, Gauri J

Review by: Neera Adarkar

Internal: As above

External: As above

Photo T-III-E:\Ward E\ Nagpada Ref.: Police Hospital complex

| 1.0 | Denomination                        |                                                                                            |                                                                                                                                                                 |                                                             |                                                                                                  |           |  |  |
|-----|-------------------------------------|--------------------------------------------------------------------------------------------|-----------------------------------------------------------------------------------------------------------------------------------------------------------------|-------------------------------------------------------------|--------------------------------------------------------------------------------------------------|-----------|--|--|
| 1.1 | Name of Premises                    | Nagpada Police H                                                                           | ospital complex                                                                                                                                                 |                                                             |                                                                                                  |           |  |  |
| 1.2 | Earlier Name                        | Not applicable                                                                             |                                                                                                                                                                 |                                                             |                                                                                                  |           |  |  |
| 1.3 | Built in                            | Late 19 <sup>th</sup> century                                                              | Extension Date (if                                                                                                                                              | f any)                                                      | Not applicable                                                                                   |           |  |  |
| 2.0 | Access                              |                                                                                            |                                                                                                                                                                 |                                                             |                                                                                                  |           |  |  |
| 2.1 | Main                                | Sofia Zubair Road                                                                          |                                                                                                                                                                 |                                                             |                                                                                                  |           |  |  |
| 2.2 | Subsidiary                          | Sir J. J. Road, Nag                                                                        | Sir J. J. Road, Nagpada                                                                                                                                         |                                                             |                                                                                                  |           |  |  |
| 3.0 | Ownership Pattern                   |                                                                                            |                                                                                                                                                                 |                                                             |                                                                                                  |           |  |  |
| 3.1 | Present                             | The Secretary of S                                                                         | State for India in Cou                                                                                                                                          | uncil                                                       |                                                                                                  |           |  |  |
| 3.2 | Past                                | Not available                                                                              |                                                                                                                                                                 |                                                             |                                                                                                  |           |  |  |
| 3.3 | Status                              | Government                                                                                 |                                                                                                                                                                 |                                                             |                                                                                                  |           |  |  |
| 4.0 | Use                                 |                                                                                            |                                                                                                                                                                 |                                                             |                                                                                                  |           |  |  |
| 4.1 | Present                             | Police Quarters, H                                                                         | Police Quarters, Hospital                                                                                                                                       |                                                             |                                                                                                  |           |  |  |
| 4.2 | Past                                | Police Quarters, H                                                                         | ospital                                                                                                                                                         |                                                             |                                                                                                  |           |  |  |
| 4.3 | Usage                               | Regular public use                                                                         | !                                                                                                                                                               |                                                             |                                                                                                  |           |  |  |
| 5.0 | Significance & Value Classification | on                                                                                         |                                                                                                                                                                 |                                                             |                                                                                                  |           |  |  |
| 5.1 | Townscape (Natural / Manmade)       |                                                                                            | er rectangular plot a which is one of the                                                                                                                       |                                                             |                                                                                                  |           |  |  |
| 5.2 | Architectural Description           | residence, Nurses buildings. Most of housing quarters. facades with balco complex a unique | 4 major buildings. C<br>residence, housing<br>the buildings have s<br>The sloping roofs of<br>nies adorned with ti<br>character. There is<br>a small landscaped | i / quarte<br>stone fa<br>f varying<br>imber ra<br>sufficie | ers and the hosp<br>çades except for<br>g scales and stor<br>ailing give the<br>nt open space ar | the<br>ne |  |  |
| 5.3 | Intrinsic                           |                                                                                            | x has a similar archi<br>modest government                                                                                                                      |                                                             |                                                                                                  |           |  |  |
| 5.4 | Value Classification                | A(arc), B(uu), G(gr                                                                        | .b)                                                                                                                                                             | Recon                                                       | nmended Grade                                                                                    | II B      |  |  |
| 6.0 | Topography                          |                                                                                            |                                                                                                                                                                 |                                                             |                                                                                                  |           |  |  |
| 6.1 | Floors                              | Not applicable                                                                             |                                                                                                                                                                 |                                                             |                                                                                                  |           |  |  |
| 7.0 | Construction                        |                                                                                            |                                                                                                                                                                 |                                                             |                                                                                                  |           |  |  |
| 7.1 | Plinth                              | Not applicable                                                                             |                                                                                                                                                                 |                                                             |                                                                                                  |           |  |  |
| 7.2 | Walls                               | Not applicable                                                                             |                                                                                                                                                                 |                                                             |                                                                                                  |           |  |  |
| 7.3 | Floor                               | Not applicable                                                                             |                                                                                                                                                                 |                                                             |                                                                                                  |           |  |  |