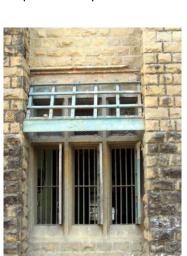

### **Nagpada Police Hospital complex**

The Nagpada Police Hospital complex, located on Sir J. J. Road at Nagpada has four major buildings. The structures are located along Sir J. J. Road, a major north- south arterial road in Mumbai. The layout of buildings, their scale and material usage along with the roofs cape give precinct a low rise and open character when seen from the road. Most of the buildings have stone façades except for the housing quarters. The sloping roofs of varying scales and stone facades with balconies adorned with timber railing give the complex a unique character. There is sufficient open space around the buildings and a small landscaped area in front.

Date: June, 2005

Record by: Ojas P, Gauri J

Review by: Neera Adarkar

Internal: As above

External: As above

Photo T-III-E:\Ward E\ Nagpada Ref.: Police Hospital complex

| 1.0 | Denomination                        |                                                                                            |                                                                                                                                                                 |                                                             |                                                                                                  |           |  |  |
|-----|-------------------------------------|--------------------------------------------------------------------------------------------|-----------------------------------------------------------------------------------------------------------------------------------------------------------------|-------------------------------------------------------------|--------------------------------------------------------------------------------------------------|-----------|--|--|
| 1.1 | Name of Premises                    | Nagpada Police H                                                                           | ospital complex                                                                                                                                                 |                                                             |                                                                                                  |           |  |  |
| 1.2 | Earlier Name                        | Not applicable                                                                             |                                                                                                                                                                 |                                                             |                                                                                                  |           |  |  |
| 1.3 | Built in                            | Late 19 <sup>th</sup> century                                                              | Extension Date (if                                                                                                                                              | f any)                                                      | Not applicable                                                                                   |           |  |  |
| 2.0 | Access                              |                                                                                            |                                                                                                                                                                 |                                                             |                                                                                                  |           |  |  |
| 2.1 | Main                                | Sofia Zubair Road                                                                          |                                                                                                                                                                 |                                                             |                                                                                                  |           |  |  |
| 2.2 | Subsidiary                          | Sir J. J. Road, Nag                                                                        | Sir J. J. Road, Nagpada                                                                                                                                         |                                                             |                                                                                                  |           |  |  |
| 3.0 | Ownership Pattern                   |                                                                                            |                                                                                                                                                                 |                                                             |                                                                                                  |           |  |  |
| 3.1 | Present                             | The Secretary of S                                                                         | State for India in Cou                                                                                                                                          | uncil                                                       |                                                                                                  |           |  |  |
| 3.2 | Past                                | Not available                                                                              |                                                                                                                                                                 |                                                             |                                                                                                  |           |  |  |
| 3.3 | Status                              | Government                                                                                 |                                                                                                                                                                 |                                                             |                                                                                                  |           |  |  |
| 4.0 | Use                                 |                                                                                            |                                                                                                                                                                 |                                                             |                                                                                                  |           |  |  |
| 4.1 | Present                             | Police Quarters, H                                                                         | Police Quarters, Hospital                                                                                                                                       |                                                             |                                                                                                  |           |  |  |
| 4.2 | Past                                | Police Quarters, H                                                                         | ospital                                                                                                                                                         |                                                             |                                                                                                  |           |  |  |
| 4.3 | Usage                               | Regular public use                                                                         | !                                                                                                                                                               |                                                             |                                                                                                  |           |  |  |
| 5.0 | Significance & Value Classification | on                                                                                         |                                                                                                                                                                 |                                                             |                                                                                                  |           |  |  |
| 5.1 | Townscape (Natural / Manmade)       |                                                                                            | er rectangular plot a which is one of the                                                                                                                       |                                                             |                                                                                                  |           |  |  |
| 5.2 | Architectural Description           | residence, Nurses buildings. Most of housing quarters. facades with balco complex a unique | 4 major buildings. C<br>residence, housing<br>the buildings have s<br>The sloping roofs of<br>nies adorned with ti<br>character. There is<br>a small landscaped | i / quarte<br>stone fa<br>f varying<br>imber ra<br>sufficie | ers and the hosp<br>çades except for<br>g scales and stor<br>ailing give the<br>nt open space ar | the<br>ne |  |  |
| 5.3 | Intrinsic                           |                                                                                            | x has a similar archi<br>modest government                                                                                                                      |                                                             |                                                                                                  |           |  |  |
| 5.4 | Value Classification                | A(arc), B(uu), G(gr                                                                        | .b)                                                                                                                                                             | Recon                                                       | nmended Grade                                                                                    | II B      |  |  |
| 6.0 | Topography                          |                                                                                            |                                                                                                                                                                 |                                                             |                                                                                                  |           |  |  |
| 6.1 | Floors                              | Not applicable                                                                             |                                                                                                                                                                 |                                                             |                                                                                                  |           |  |  |
| 7.0 | Construction                        |                                                                                            |                                                                                                                                                                 |                                                             |                                                                                                  |           |  |  |
| 7.1 | Plinth                              | Not applicable                                                                             |                                                                                                                                                                 |                                                             |                                                                                                  |           |  |  |
| 7.2 | Walls                               | Not applicable                                                                             |                                                                                                                                                                 |                                                             |                                                                                                  |           |  |  |
| 7.3 | Floor                               | Not applicable                                                                             |                                                                                                                                                                 |                                                             |                                                                                                  |           |  |  |