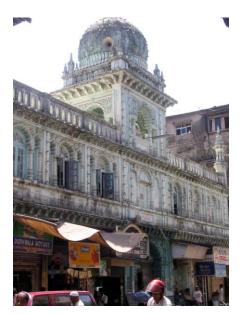

### **Nagpada Police Hospital complex**

The Nagpada Police Hospital complex, located on Sir J. J. Road at Nagpada has four major buildings. The structures are located along Sir J. J. Road, a major north- south arterial road in Mumbai. The layout of buildings, their scale and material usage along with the roofs cape give precinct a low rise and open character when seen from the road. Most of the buildings have stone façades except for the housing quarters. The sloping roofs of varying scales and stone facades with balconies adorned with timber railing give the complex a unique character. There is sufficient open space around the buildings and a small landscaped area in front.

### Buildings in the Precincts:

- 1) Doctors Residence
- 2) Nurses Residence
- 3) Residential Quarters
- 4) Hospital

Card No.: E-1

Ward (Part): E IV

**CS No.:** 1447

Plot Area: 4992.60 sq.m.

B U Area: Not available