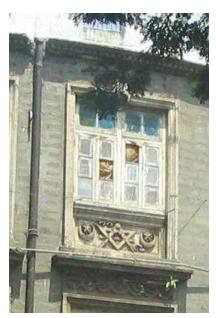

# **Nagpada Police Hospital complex**

View of the complex from Sofia Zubair Road

View from gate on Sofia Zubair Road

Detail of Neo Gothic style equilateral point arched windows on Hospital

Nagpada Police Hospital complex, Hospital building with a stone porch