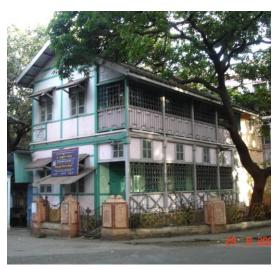

### **Nagpada Police Hospital complex**

The Nagpada Police Hospital complex, located on Sir J. J. Road at Nagpada has four major buildings. The structures are located along Sir J. J. Road, a major north- south arterial road in Mumbai. The layout of buildings, their scale and material usage along with the roofs cape give precinct a low rise and open character when seen from the road. Most of the buildings have stone façades except for the housing quarters. The sloping roofs of varying scales and stone facades with balconies adorned with timber railing give the complex a unique character. There is sufficient open space around the buildings and a small landscaped area in front.

### Buildings in the Precincts:

- 1) Doctors Residence
- 2) Nurses Residence
- 3) Residential Quarters
- 4) Hospital

Card No.: E-1

Ward (Part): E IV

**CS No.:** 1447

Plot Area: 4992.60 sq.m.

B U Area: Not available

Date: June, 2005

Record by: Ojas P, Gauri J

Review by: Neera Adarkar

Internal: As above

External: As above

Photo T-III-E:\Ward E\ Nagpada Ref.: Police Hospital complex

| 1.0 | Denomination                        |                                                                                            |                                                                                                                                                                 |                                                             |                                                                                                  |           |  |  |
|-----|-------------------------------------|--------------------------------------------------------------------------------------------|-----------------------------------------------------------------------------------------------------------------------------------------------------------------|-------------------------------------------------------------|--------------------------------------------------------------------------------------------------|-----------|--|--|
| 1.1 | Name of Premises                    | Nagpada Police H                                                                           | ospital complex                                                                                                                                                 |                                                             |                                                                                                  |           |  |  |
| 1.2 | Earlier Name                        | Not applicable                                                                             |                                                                                                                                                                 |                                                             |                                                                                                  |           |  |  |
| 1.3 | Built in                            | Late 19 <sup>th</sup> century                                                              | Extension Date (if                                                                                                                                              | f any)                                                      | Not applicable                                                                                   |           |  |  |
| 2.0 | Access                              |                                                                                            |                                                                                                                                                                 |                                                             |                                                                                                  |           |  |  |
| 2.1 | Main                                | Sofia Zubair Road                                                                          |                                                                                                                                                                 |                                                             |                                                                                                  |           |  |  |
| 2.2 | Subsidiary                          | Sir J. J. Road, Nag                                                                        | Sir J. J. Road, Nagpada                                                                                                                                         |                                                             |                                                                                                  |           |  |  |
| 3.0 | Ownership Pattern                   |                                                                                            |                                                                                                                                                                 |                                                             |                                                                                                  |           |  |  |
| 3.1 | Present                             | The Secretary of S                                                                         | State for India in Cou                                                                                                                                          | uncil                                                       |                                                                                                  |           |  |  |
| 3.2 | Past                                | Not available                                                                              |                                                                                                                                                                 |                                                             |                                                                                                  |           |  |  |
| 3.3 | Status                              | Government                                                                                 |                                                                                                                                                                 |                                                             |                                                                                                  |           |  |  |
| 4.0 | Use                                 |                                                                                            |                                                                                                                                                                 |                                                             |                                                                                                  |           |  |  |
| 4.1 | Present                             | Police Quarters, H                                                                         | Police Quarters, Hospital                                                                                                                                       |                                                             |                                                                                                  |           |  |  |
| 4.2 | Past                                | Police Quarters, H                                                                         | ospital                                                                                                                                                         |                                                             |                                                                                                  |           |  |  |
| 4.3 | Usage                               | Regular public use                                                                         | !                                                                                                                                                               |                                                             |                                                                                                  |           |  |  |
| 5.0 | Significance & Value Classification | on                                                                                         |                                                                                                                                                                 |                                                             |                                                                                                  |           |  |  |
| 5.1 | Townscape (Natural / Manmade)       |                                                                                            | er rectangular plot a which is one of the                                                                                                                       |                                                             |                                                                                                  |           |  |  |
| 5.2 | Architectural Description           | residence, Nurses buildings. Most of housing quarters. facades with balco complex a unique | 4 major buildings. C<br>residence, housing<br>the buildings have s<br>The sloping roofs of<br>nies adorned with ti<br>character. There is<br>a small landscaped | i / quarte<br>stone fa<br>f varying<br>imber ra<br>sufficie | ers and the hosp<br>çades except for<br>g scales and stor<br>ailing give the<br>nt open space ar | the<br>ne |  |  |
| 5.3 | Intrinsic                           |                                                                                            | x has a similar archi<br>modest government                                                                                                                      |                                                             |                                                                                                  |           |  |  |
| 5.4 | Value Classification                | A(arc), B(uu), G(gr                                                                        | .b)                                                                                                                                                             | Recon                                                       | nmended Grade                                                                                    | II B      |  |  |
| 6.0 | Topography                          |                                                                                            |                                                                                                                                                                 |                                                             |                                                                                                  |           |  |  |
| 6.1 | Floors                              | Not applicable                                                                             |                                                                                                                                                                 |                                                             |                                                                                                  |           |  |  |
| 7.0 | Construction                        |                                                                                            |                                                                                                                                                                 |                                                             |                                                                                                  |           |  |  |
| 7.1 | Plinth                              | Not applicable                                                                             |                                                                                                                                                                 |                                                             |                                                                                                  |           |  |  |
| 7.2 | Walls                               | Not applicable                                                                             |                                                                                                                                                                 |                                                             |                                                                                                  |           |  |  |
| 7.3 | Floor                               | Not applicable                                                                             |                                                                                                                                                                 |                                                             |                                                                                                  |           |  |  |