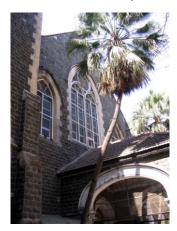

Record by: Ojas P, Keshav S

Review by: Neera Adarkar

Internal: As above

External: As above

Photo T-III-E:\Ward E\ Magen Ref.: David Synagogue

| 1.0 | Denomination                       |                                                                                                                                                                                                                                                                                                                                                                                                                                                                                                                                 |  |  |  |  |  |
|-----|------------------------------------|---------------------------------------------------------------------------------------------------------------------------------------------------------------------------------------------------------------------------------------------------------------------------------------------------------------------------------------------------------------------------------------------------------------------------------------------------------------------------------------------------------------------------------|--|--|--|--|--|
| 1.1 | Name of Premises                   | Magen David Synagogue                                                                                                                                                                                                                                                                                                                                                                                                                                                                                                           |  |  |  |  |  |
| 1.2 | Earlier Name                       | Not applicable                                                                                                                                                                                                                                                                                                                                                                                                                                                                                                                  |  |  |  |  |  |
| 1.3 | Built in                           | 1861 Extension Date (if any) 1910                                                                                                                                                                                                                                                                                                                                                                                                                                                                                               |  |  |  |  |  |
| 2.0 | Access                             |                                                                                                                                                                                                                                                                                                                                                                                                                                                                                                                                 |  |  |  |  |  |
| 2.1 | Main                               | Sir J. J. Road, Byculla                                                                                                                                                                                                                                                                                                                                                                                                                                                                                                         |  |  |  |  |  |
| 2.2 | Subsidiary                         | Not applicable                                                                                                                                                                                                                                                                                                                                                                                                                                                                                                                  |  |  |  |  |  |
| 3.0 | Ownership Pattern                  |                                                                                                                                                                                                                                                                                                                                                                                                                                                                                                                                 |  |  |  |  |  |
| 3.1 | Present                            | Trusties of Sir Jacob Sassoon Charity Trust                                                                                                                                                                                                                                                                                                                                                                                                                                                                                     |  |  |  |  |  |
| 3.2 | Past                               | Not available                                                                                                                                                                                                                                                                                                                                                                                                                                                                                                                   |  |  |  |  |  |
| 3.3 | Status                             | Trust                                                                                                                                                                                                                                                                                                                                                                                                                                                                                                                           |  |  |  |  |  |
| 4.0 | Use                                |                                                                                                                                                                                                                                                                                                                                                                                                                                                                                                                                 |  |  |  |  |  |
| 4.1 | Present                            | Religious, place of worship                                                                                                                                                                                                                                                                                                                                                                                                                                                                                                     |  |  |  |  |  |
| 4.2 | Past                               | Religious, place of worship                                                                                                                                                                                                                                                                                                                                                                                                                                                                                                     |  |  |  |  |  |
| 4.3 | Usage                              | Regular religious use                                                                                                                                                                                                                                                                                                                                                                                                                                                                                                           |  |  |  |  |  |
| 5.0 | Significance & Value Classificatio | n                                                                                                                                                                                                                                                                                                                                                                                                                                                                                                                               |  |  |  |  |  |
| 5.1 | Townscape (Natural / Manmade)      | Located on large plot of Sir J. J. Road, which is one of the major North-South arterial roads. Laid back from the road by 20 meters. Grand scale structure prominently visible due to its tall imposing clock tower.                                                                                                                                                                                                                                                                                                            |  |  |  |  |  |
| 5.2 | Architectural Description          | The structure is set back 20 meters from the road receding form from ground upwards. The synagogue exhibits Victorian Gothic character with its tall and imposing clock tower and has a ladies gallery, which runs, along three sides of the sanctuary. The timber truss shaped gable roof with Mangalore tiles is supported on massive brick piers located in the sanctuary space. Timber panels with geometric motifs cover the ceilings. Large open space in the backyard which is used for functions and social gatherings. |  |  |  |  |  |
| 5.3 | Intrinsic                          | One of the very old and important synagogues of the demographically declining community of Baghdadi Jews. The synagogue belonging to the Baghdadi Jew community was built by the Sassoon family. The extension to the synagogue was done in 1910 by Sir Jacob Sassoon.                                                                                                                                                                                                                                                          |  |  |  |  |  |
| 5.4 | Value Classification               | A(arc), A(his), A(cul), B(per), B(uu), C(seh), D(bio), E, F                                                                                                                                                                                                                                                                                                                                                                                                                                                                     |  |  |  |  |  |
| 6.0 | Topography                         |                                                                                                                                                                                                                                                                                                                                                                                                                                                                                                                                 |  |  |  |  |  |
| 6.1 | Floors                             | G + 1                                                                                                                                                                                                                                                                                                                                                                                                                                                                                                                           |  |  |  |  |  |
| 7.0 | Construction                       |                                                                                                                                                                                                                                                                                                                                                                                                                                                                                                                                 |  |  |  |  |  |
|     | •                                  | Black Basalt stone coursed masonry plinth                                                                                                                                                                                                                                                                                                                                                                                                                                                                                       |  |  |  |  |  |

| 7.2                                                                                                 | Walls                                                                                                                                                            | Composite brick masonry walls                                                                                                                                                                                                                                                                                                                                                     |  |  |  |  |
|-----------------------------------------------------------------------------------------------------|------------------------------------------------------------------------------------------------------------------------------------------------------------------|-----------------------------------------------------------------------------------------------------------------------------------------------------------------------------------------------------------------------------------------------------------------------------------------------------------------------------------------------------------------------------------|--|--|--|--|
| 7.3                                                                                                 | Floor                                                                                                                                                            | Wooden joist floor                                                                                                                                                                                                                                                                                                                                                                |  |  |  |  |
| 7.4                                                                                                 | Stairs                                                                                                                                                           | Wooden, open well staircase with decorative railing                                                                                                                                                                                                                                                                                                                               |  |  |  |  |
| 7.5                                                                                                 | Openings                                                                                                                                                         | Rectangular wooden glazed shutter, semicircular arched fanlights                                                                                                                                                                                                                                                                                                                  |  |  |  |  |
| 7.6                                                                                                 | Roofing                                                                                                                                                          | Mangalore tiled gable roof with wooden truss                                                                                                                                                                                                                                                                                                                                      |  |  |  |  |
| 7.7                                                                                                 | Articulation                                                                                                                                                     | Five double height vertically grooved pillars in front in Victorian Gothic style with capitals supporting the high roof, Clock tower with carvings and motifs, Pilasters on the front wall.                                                                                                                                                                                       |  |  |  |  |
| 7.8                                                                                                 | Finishes                                                                                                                                                         | Plastered and painted internally and externally                                                                                                                                                                                                                                                                                                                                   |  |  |  |  |
| 7.9                                                                                                 | Interiors (Movable & Immovable)                                                                                                                                  | Massive brick piers in sanctuary, wooden panels with motifs on ceilings, ladies gallery running on three sides with decorative railings. Has an expansive prayer hall and has an exquisite Tebah and Hekhal                                                                                                                                                                       |  |  |  |  |
| 7.10                                                                                                | Compound / Fence / Gate                                                                                                                                          | Brick compound wall with plaster                                                                                                                                                                                                                                                                                                                                                  |  |  |  |  |
| 7.11                                                                                                | Curtilage / Unbuilt Space / Out<br>Buildings / Landscape                                                                                                         | Unpaved space in the backyard used for religious functions and gatherings                                                                                                                                                                                                                                                                                                         |  |  |  |  |
| 8.0                                                                                                 | Services & Utilities                                                                                                                                             |                                                                                                                                                                                                                                                                                                                                                                                   |  |  |  |  |
| 8.1                                                                                                 | Lighting                                                                                                                                                         | Natural and artificial, good natural lighting                                                                                                                                                                                                                                                                                                                                     |  |  |  |  |
| 8.2                                                                                                 | Ventilation                                                                                                                                                      | Natural and artificial, good natural ventilation                                                                                                                                                                                                                                                                                                                                  |  |  |  |  |
| 8.3                                                                                                 | Electricity                                                                                                                                                      | BEST                                                                                                                                                                                                                                                                                                                                                                              |  |  |  |  |
| 8.4                                                                                                 | Water Supply                                                                                                                                                     | MCGM                                                                                                                                                                                                                                                                                                                                                                              |  |  |  |  |
| 8.5                                                                                                 | Drainage (Plumbing and Sanitation)                                                                                                                               | MCGM                                                                                                                                                                                                                                                                                                                                                                              |  |  |  |  |
| 8.6                                                                                                 | Fire precaution                                                                                                                                                  | Not provided                                                                                                                                                                                                                                                                                                                                                                      |  |  |  |  |
| 8.7                                                                                                 | Other (HVAC / BMS / Security Systems)                                                                                                                            | Not provided                                                                                                                                                                                                                                                                                                                                                                      |  |  |  |  |
|                                                                                                     |                                                                                                                                                                  |                                                                                                                                                                                                                                                                                                                                                                                   |  |  |  |  |
| 9.0                                                                                                 | Condition                                                                                                                                                        |                                                                                                                                                                                                                                                                                                                                                                                   |  |  |  |  |
| <b>9.0</b> 9.1                                                                                      | Condition Plinth                                                                                                                                                 | Excellent (No cracks or settlement observed)                                                                                                                                                                                                                                                                                                                                      |  |  |  |  |
|                                                                                                     |                                                                                                                                                                  | Excellent (No cracks or settlement observed)  Good (Tree growth on clock tower, no cracks observed)                                                                                                                                                                                                                                                                               |  |  |  |  |
| 9.1                                                                                                 | Plinth                                                                                                                                                           | ,                                                                                                                                                                                                                                                                                                                                                                                 |  |  |  |  |
| 9.1                                                                                                 | Plinth<br>Walls                                                                                                                                                  | Good (Tree growth on clock tower, no cracks observed)                                                                                                                                                                                                                                                                                                                             |  |  |  |  |
| 9.1<br>9.2<br>9.3                                                                                   | Plinth Walls Floor                                                                                                                                               | Good (Tree growth on clock tower, no cracks observed)  Good (No deflection observed)                                                                                                                                                                                                                                                                                              |  |  |  |  |
| 9.1<br>9.2<br>9.3<br>9.4                                                                            | Plinth Walls Floor Stairs                                                                                                                                        | Good (Tree growth on clock tower, no cracks observed)  Good (No deflection observed)  Fair (Deflection observed at few places)                                                                                                                                                                                                                                                    |  |  |  |  |
| 9.1<br>9.2<br>9.3<br>9.4<br>9.5                                                                     | Plinth Walls Floor Stairs Openings                                                                                                                               | Good (Tree growth on clock tower, no cracks observed)  Good (No deflection observed)  Fair (Deflection observed at few places)  Excellent (Well maintained)                                                                                                                                                                                                                       |  |  |  |  |
| 9.1<br>9.2<br>9.3<br>9.4<br>9.5<br>9.6                                                              | Plinth Walls Floor Stairs Openings Roofing                                                                                                                       | Good (Tree growth on clock tower, no cracks observed)  Good (No deflection observed)  Fair (Deflection observed at few places)  Excellent (Well maintained)  Fair (Some wooden members need maintenance)                                                                                                                                                                          |  |  |  |  |
| 9.1<br>9.2<br>9.3<br>9.4<br>9.5<br>9.6<br>9.7                                                       | Plinth Walls Floor Stairs Openings Roofing Articulation & Finishes                                                                                               | Good (Tree growth on clock tower, no cracks observed)  Good (No deflection observed)  Fair (Deflection observed at few places)  Excellent (Well maintained)  Fair (Some wooden members need maintenance)  Excellent (Recently painted)                                                                                                                                            |  |  |  |  |
| 9.1<br>9.2<br>9.3<br>9.4<br>9.5<br>9.6<br>9.7                                                       | Plinth Walls Floor Stairs Openings Roofing Articulation & Finishes Services                                                                                      | Good (Tree growth on clock tower, no cracks observed)  Good (No deflection observed)  Fair (Deflection observed at few places)  Excellent (Well maintained)  Fair (Some wooden members need maintenance)  Excellent (Recently painted)  Good (Well maintained)                                                                                                                    |  |  |  |  |
| 9.1<br>9.2<br>9.3<br>9.4<br>9.5<br>9.6<br>9.7<br>9.8                                                | Plinth Walls Floor Stairs Openings Roofing Articulation & Finishes Services Outbuildings                                                                         | Good (Tree growth on clock tower, no cracks observed)  Good (No deflection observed)  Fair (Deflection observed at few places)  Excellent (Well maintained)  Fair (Some wooden members need maintenance)  Excellent (Recently painted)  Good (Well maintained)  Good                                                                                                              |  |  |  |  |
| 9.1<br>9.2<br>9.3<br>9.4<br>9.5<br>9.6<br>9.7<br>9.8<br>9.9<br>9.10                                 | Plinth Walls Floor Stairs Openings Roofing Articulation & Finishes Services Outbuildings Overall condition                                                       | Good (Tree growth on clock tower, no cracks observed)  Good (No deflection observed)  Fair (Deflection observed at few places)  Excellent (Well maintained)  Fair (Some wooden members need maintenance)  Excellent (Recently painted)  Good (Well maintained)  Good                                                                                                              |  |  |  |  |
| 9.1<br>9.2<br>9.3<br>9.4<br>9.5<br>9.6<br>9.7<br>9.8<br>9.9<br>9.10                                 | Plinth  Walls  Floor  Stairs  Openings  Roofing  Articulation & Finishes  Services  Outbuildings  Overall condition  Transformation                              | Good (Tree growth on clock tower, no cracks observed)  Good (No deflection observed)  Fair (Deflection observed at few places)  Excellent (Well maintained)  Fair (Some wooden members need maintenance)  Excellent (Recently painted)  Good (Well maintained)  Good  Good  Maintenance level  Good                                                                               |  |  |  |  |
| 9.1<br>9.2<br>9.3<br>9.4<br>9.5<br>9.6<br>9.7<br>9.8<br>9.9<br>9.10<br>10.0                         | Plinth Walls Floor Stairs Openings Roofing Articulation & Finishes Services Outbuildings Overall condition Transformation Form                                   | Good (Tree growth on clock tower, no cracks observed)  Good (No deflection observed)  Fair (Deflection observed at few places)  Excellent (Well maintained)  Fair (Some wooden members need maintenance)  Excellent (Recently painted)  Good (Well maintained)  Good  Maintenance level Good  No transformation                                                                   |  |  |  |  |
| 9.1<br>9.2<br>9.3<br>9.4<br>9.5<br>9.6<br>9.7<br>9.8<br>9.9<br>9.10<br>10.0<br>10.1<br>10.2         | Plinth Walls Floor Stairs Openings Roofing Articulation & Finishes Services Outbuildings Overall condition Transformation Form Structure                         | Good (Tree growth on clock tower, no cracks observed)  Good (No deflection observed)  Fair (Deflection observed at few places)  Excellent (Well maintained)  Fair (Some wooden members need maintenance)  Excellent (Recently painted)  Good (Well maintained)  Good  Good  Maintenance level  Good  No transformation  No transformation                                         |  |  |  |  |
| 9.1<br>9.2<br>9.3<br>9.4<br>9.5<br>9.6<br>9.7<br>9.8<br>9.9<br>9.10<br>10.0<br>10.1<br>10.2<br>10.3 | Plinth Walls Floor Stairs Openings Roofing Articulation & Finishes Services Outbuildings Overall condition Transformation Form Structure Articulation & Finishes | Good (Tree growth on clock tower, no cracks observed)  Good (No deflection observed)  Fair (Deflection observed at few places)  Excellent (Well maintained)  Fair (Some wooden members need maintenance)  Excellent (Recently painted)  Good (Well maintained)  Good  Good  Maintenance level  Good  No transformation  No transformation  Recently painted in indigo blue colour |  |  |  |  |

The four grand columns supporting the double height roof with Victorian Gothic character

Clock tower rising above general height and the entrance columns give verticality to structure

Detail of porch roof with name, the holy stars and inscriptions in the Hebrew script