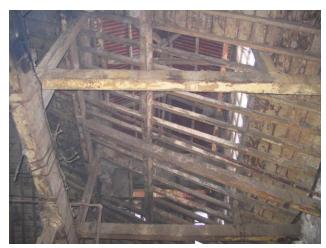

| 7.2                                                                                                 | Walls                                                                                                                                                            | Composite brick masonry walls                                                                                                                                                                                                                                                                                                                                                     |  |  |  |  |
|-----------------------------------------------------------------------------------------------------|------------------------------------------------------------------------------------------------------------------------------------------------------------------|-----------------------------------------------------------------------------------------------------------------------------------------------------------------------------------------------------------------------------------------------------------------------------------------------------------------------------------------------------------------------------------|--|--|--|--|
| 7.3                                                                                                 | Floor                                                                                                                                                            | Wooden joist floor                                                                                                                                                                                                                                                                                                                                                                |  |  |  |  |
| 7.4                                                                                                 | Stairs                                                                                                                                                           | Wooden, open well staircase with decorative railing                                                                                                                                                                                                                                                                                                                               |  |  |  |  |
| 7.5                                                                                                 | Openings                                                                                                                                                         | Rectangular wooden glazed shutter, semicircular arched fanlights                                                                                                                                                                                                                                                                                                                  |  |  |  |  |
| 7.6                                                                                                 | Roofing                                                                                                                                                          | Mangalore tiled gable roof with wooden truss                                                                                                                                                                                                                                                                                                                                      |  |  |  |  |
| 7.7                                                                                                 | Articulation                                                                                                                                                     | Five double height vertically grooved pillars in front in Victorian Gothic style with capitals supporting the high roof, Clock tower with carvings and motifs, Pilasters on the front wall.                                                                                                                                                                                       |  |  |  |  |
| 7.8                                                                                                 | Finishes                                                                                                                                                         | Plastered and painted internally and externally                                                                                                                                                                                                                                                                                                                                   |  |  |  |  |
| 7.9                                                                                                 | Interiors (Movable & Immovable)                                                                                                                                  | Massive brick piers in sanctuary, wooden panels with motifs on ceilings, ladies gallery running on three sides with decorative railings. Has an expansive prayer hall and has an exquisite Tebah and Hekhal                                                                                                                                                                       |  |  |  |  |
| 7.10                                                                                                | Compound / Fence / Gate                                                                                                                                          | Brick compound wall with plaster                                                                                                                                                                                                                                                                                                                                                  |  |  |  |  |
| 7.11                                                                                                | Curtilage / Unbuilt Space / Out<br>Buildings / Landscape                                                                                                         | Unpaved space in the backyard used for religious functions and gatherings                                                                                                                                                                                                                                                                                                         |  |  |  |  |
| 8.0                                                                                                 | Services & Utilities                                                                                                                                             |                                                                                                                                                                                                                                                                                                                                                                                   |  |  |  |  |
| 8.1                                                                                                 | Lighting                                                                                                                                                         | Natural and artificial, good natural lighting                                                                                                                                                                                                                                                                                                                                     |  |  |  |  |
| 8.2                                                                                                 | Ventilation                                                                                                                                                      | Natural and artificial, good natural ventilation                                                                                                                                                                                                                                                                                                                                  |  |  |  |  |
| 8.3                                                                                                 | Electricity                                                                                                                                                      | BEST                                                                                                                                                                                                                                                                                                                                                                              |  |  |  |  |
| 8.4                                                                                                 | Water Supply                                                                                                                                                     | MCGM                                                                                                                                                                                                                                                                                                                                                                              |  |  |  |  |
| 8.5                                                                                                 | Drainage (Plumbing and Sanitation)                                                                                                                               | MCGM                                                                                                                                                                                                                                                                                                                                                                              |  |  |  |  |
| 8.6                                                                                                 | Fire precaution                                                                                                                                                  | Not provided                                                                                                                                                                                                                                                                                                                                                                      |  |  |  |  |
| 8.7                                                                                                 | Other (HVAC / BMS / Security Systems)                                                                                                                            | Not provided                                                                                                                                                                                                                                                                                                                                                                      |  |  |  |  |
|                                                                                                     |                                                                                                                                                                  |                                                                                                                                                                                                                                                                                                                                                                                   |  |  |  |  |
| 9.0                                                                                                 | Condition                                                                                                                                                        |                                                                                                                                                                                                                                                                                                                                                                                   |  |  |  |  |
| <b>9.0</b> 9.1                                                                                      | Condition Plinth                                                                                                                                                 | Excellent (No cracks or settlement observed)                                                                                                                                                                                                                                                                                                                                      |  |  |  |  |
|                                                                                                     |                                                                                                                                                                  | Excellent (No cracks or settlement observed)  Good (Tree growth on clock tower, no cracks observed)                                                                                                                                                                                                                                                                               |  |  |  |  |
| 9.1                                                                                                 | Plinth                                                                                                                                                           | ,                                                                                                                                                                                                                                                                                                                                                                                 |  |  |  |  |
| 9.1                                                                                                 | Plinth<br>Walls                                                                                                                                                  | Good (Tree growth on clock tower, no cracks observed)                                                                                                                                                                                                                                                                                                                             |  |  |  |  |
| 9.1<br>9.2<br>9.3                                                                                   | Plinth Walls Floor                                                                                                                                               | Good (Tree growth on clock tower, no cracks observed)  Good (No deflection observed)                                                                                                                                                                                                                                                                                              |  |  |  |  |
| 9.1<br>9.2<br>9.3<br>9.4                                                                            | Plinth Walls Floor Stairs                                                                                                                                        | Good (Tree growth on clock tower, no cracks observed)  Good (No deflection observed)  Fair (Deflection observed at few places)                                                                                                                                                                                                                                                    |  |  |  |  |
| 9.1<br>9.2<br>9.3<br>9.4<br>9.5                                                                     | Plinth Walls Floor Stairs Openings                                                                                                                               | Good (Tree growth on clock tower, no cracks observed)  Good (No deflection observed)  Fair (Deflection observed at few places)  Excellent (Well maintained)                                                                                                                                                                                                                       |  |  |  |  |
| 9.1<br>9.2<br>9.3<br>9.4<br>9.5<br>9.6                                                              | Plinth Walls Floor Stairs Openings Roofing                                                                                                                       | Good (Tree growth on clock tower, no cracks observed)  Good (No deflection observed)  Fair (Deflection observed at few places)  Excellent (Well maintained)  Fair (Some wooden members need maintenance)                                                                                                                                                                          |  |  |  |  |
| 9.1<br>9.2<br>9.3<br>9.4<br>9.5<br>9.6<br>9.7                                                       | Plinth Walls Floor Stairs Openings Roofing Articulation & Finishes                                                                                               | Good (Tree growth on clock tower, no cracks observed)  Good (No deflection observed)  Fair (Deflection observed at few places)  Excellent (Well maintained)  Fair (Some wooden members need maintenance)  Excellent (Recently painted)                                                                                                                                            |  |  |  |  |
| 9.1<br>9.2<br>9.3<br>9.4<br>9.5<br>9.6<br>9.7                                                       | Plinth Walls Floor Stairs Openings Roofing Articulation & Finishes Services                                                                                      | Good (Tree growth on clock tower, no cracks observed)  Good (No deflection observed)  Fair (Deflection observed at few places)  Excellent (Well maintained)  Fair (Some wooden members need maintenance)  Excellent (Recently painted)  Good (Well maintained)                                                                                                                    |  |  |  |  |
| 9.1<br>9.2<br>9.3<br>9.4<br>9.5<br>9.6<br>9.7<br>9.8                                                | Plinth Walls Floor Stairs Openings Roofing Articulation & Finishes Services Outbuildings                                                                         | Good (Tree growth on clock tower, no cracks observed)  Good (No deflection observed)  Fair (Deflection observed at few places)  Excellent (Well maintained)  Fair (Some wooden members need maintenance)  Excellent (Recently painted)  Good (Well maintained)  Good                                                                                                              |  |  |  |  |
| 9.1<br>9.2<br>9.3<br>9.4<br>9.5<br>9.6<br>9.7<br>9.8<br>9.9<br>9.10                                 | Plinth Walls Floor Stairs Openings Roofing Articulation & Finishes Services Outbuildings Overall condition                                                       | Good (Tree growth on clock tower, no cracks observed)  Good (No deflection observed)  Fair (Deflection observed at few places)  Excellent (Well maintained)  Fair (Some wooden members need maintenance)  Excellent (Recently painted)  Good (Well maintained)  Good                                                                                                              |  |  |  |  |
| 9.1<br>9.2<br>9.3<br>9.4<br>9.5<br>9.6<br>9.7<br>9.8<br>9.9<br>9.10                                 | Plinth  Walls  Floor  Stairs  Openings  Roofing  Articulation & Finishes  Services  Outbuildings  Overall condition  Transformation                              | Good (Tree growth on clock tower, no cracks observed)  Good (No deflection observed)  Fair (Deflection observed at few places)  Excellent (Well maintained)  Fair (Some wooden members need maintenance)  Excellent (Recently painted)  Good (Well maintained)  Good  Good  Maintenance level  Good                                                                               |  |  |  |  |
| 9.1<br>9.2<br>9.3<br>9.4<br>9.5<br>9.6<br>9.7<br>9.8<br>9.9<br>9.10<br>10.0                         | Plinth Walls Floor Stairs Openings Roofing Articulation & Finishes Services Outbuildings Overall condition Transformation Form                                   | Good (Tree growth on clock tower, no cracks observed)  Good (No deflection observed)  Fair (Deflection observed at few places)  Excellent (Well maintained)  Fair (Some wooden members need maintenance)  Excellent (Recently painted)  Good (Well maintained)  Good  Maintenance level Good  No transformation                                                                   |  |  |  |  |
| 9.1<br>9.2<br>9.3<br>9.4<br>9.5<br>9.6<br>9.7<br>9.8<br>9.9<br>9.10<br>10.0<br>10.1<br>10.2         | Plinth Walls Floor Stairs Openings Roofing Articulation & Finishes Services Outbuildings Overall condition Transformation Form Structure                         | Good (Tree growth on clock tower, no cracks observed)  Good (No deflection observed)  Fair (Deflection observed at few places)  Excellent (Well maintained)  Fair (Some wooden members need maintenance)  Excellent (Recently painted)  Good (Well maintained)  Good  Good  Maintenance level  Good  No transformation  No transformation                                         |  |  |  |  |
| 9.1<br>9.2<br>9.3<br>9.4<br>9.5<br>9.6<br>9.7<br>9.8<br>9.9<br>9.10<br>10.0<br>10.1<br>10.2<br>10.3 | Plinth Walls Floor Stairs Openings Roofing Articulation & Finishes Services Outbuildings Overall condition Transformation Form Structure Articulation & Finishes | Good (Tree growth on clock tower, no cracks observed)  Good (No deflection observed)  Fair (Deflection observed at few places)  Excellent (Well maintained)  Fair (Some wooden members need maintenance)  Excellent (Recently painted)  Good (Well maintained)  Good  Good  Maintenance level  Good  No transformation  No transformation  Recently painted in indigo blue colour |  |  |  |  |