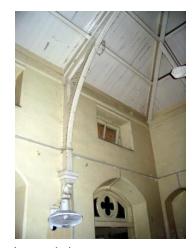

The four grand columns supporting the double height roof with Victorian Gothic character

Clock tower rising above general height and the entrance columns give verticality to structure

Detail of porch roof with name, the holy stars and inscriptions in the Hebrew script

Detail of the column capital and vertical grooves

The tapering columns end into a square base

Card No.: E-3

Ward (Part): E IV

**CS No.**: 244

Plot Area: Not available

B U Area: Not available

**Date:** June, 2005