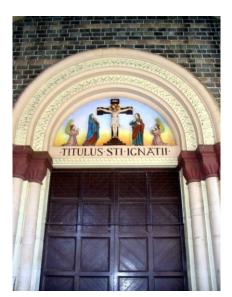

osed Development Plan                                                                            |  |  |
| 12.0 | Additional Notes / References /<br>Documents Available   | Documents: C.S. Sheets, D.P. Sheets, Eicher City Maps-Mumbai.                                                                              |  |  |



View as seen from Sane Guruji Marg (Arthur Road)



Projecting porch with three semicircular arches along with the sloping define the entrance



The church façade is governed by excellent use of Malad stone & Black Basalt with good proportions



Detail of the entrance porch



Bell tower is the tallest structure with single, double and triple arches on three floors



Black Basalt stone masonry with careful use of Malad stone in courses & architraves break the monotony



Main entrance door with newly painted mural above



Interesting skyline created due to the church structure and bell tower is a characterstic feature

# St. Ignatius Church



Interior with side aisle and nave with old pews



Original timber boardings removed and acrelyic skylight along with asbestos sheet roof is an add-on



Detail of column capital with painted idols



The sanctuary cladded in marble with recently done paintings on the dome above



Narrow ladder leading to the bell tower



Poor imitation of stainglass in acrelyc on windows



Card No.: E-61

Ward (Part): EI

CS No.: Not available

Plot Area: Not available

B U Area: Not available

Date: June, 2005

Record by: Ojas P, Gauri J

Review by: Neera Adarkar

Internal: As above

External: As above

Photo T-III-E:\Ward E\