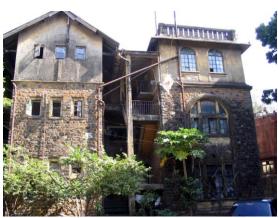

### **Nagpada Police Hospital complex**

The Nagpada Police Hospital complex, located on Sir J. J. Road at Nagpada has four major buildings. The structures are located along Sir J. J. Road, a major north- south arterial road in Mumbai. The layout of buildings, their scale and material usage along with the roofs cape give precinct a low rise and open character when seen from the road. Most of the buildings have stone façades except for the housing quarters. The sloping roofs of varying scales and stone facades with balconies adorned with timber railing give the complex a unique character. There is sufficient open space around the buildings and a small landscaped area in front.

### Buildings in the Precincts:

- 1) Doctors Residence
- 2) Nurses Residence
- 3) Residential Quarters
- 4) Hospital

Card No.: E-1

Ward (Part): E IV

**CS No.:** 1447

Plot Area: 4992.60 sq.m.

B U Area: Not available