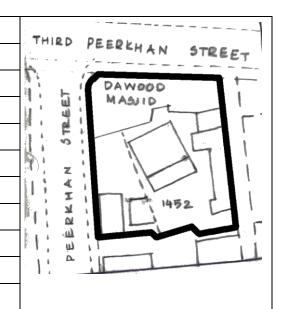

### **Nagpada Police Hospital complex**

The Nagpada Police Hospital complex, located on Sir J. J. Road at Nagpada has four major buildings. The structures are located along Sir J. J. Road, a major north- south arterial road in Mumbai. The layout of buildings, their scale and material usage along with the roofs cape give precinct a low rise and open character when seen from the road. Most of the buildings have stone façades except for the housing quarters. The sloping roofs of varying scales and stone facades with balconies adorned with timber railing give the complex a unique character. There is sufficient open space around the buildings and a small landscaped area in front.

### Buildings in the Precincts:

- 1) Doctors Residence
- 2) Nurses Residence
- 3) Residential Quarters
- 4) Hospital

Card No.: E-1

Ward (Part): E IV

**CS No.:** 1447

Plot Area: 4992.60 sq.m.

B U Area: Not available