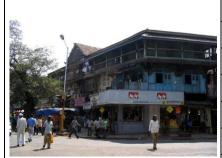

### **Nagpada Police Hospital complex**

The Nagpada Police Hospital complex, located on Sir J. J. Road at Nagpada has four major buildings. The structures are located along Sir J. J. Road, a major north- south arterial road in Mumbai. The layout of buildings, their scale and material usage along with the roofs cape give precinct a low rise and open character when seen from the road. Most of the buildings have stone façades except for the housing quarters. The sloping roofs of varying scales and stone facades with balconies adorned with timber railing give the complex a unique character. There is sufficient open space around the buildings and a small landscaped area in front.

### Buildings in the Precincts:

- 1) Doctors Residence
- 2) Nurses Residence
- 3) Residential Quarters
- 4) Hospital

Card No.: E-1

Ward (Part): E IV

**CS No.:** 1447

Plot Area: 4992.60 sq.m.

B U Area: Not available