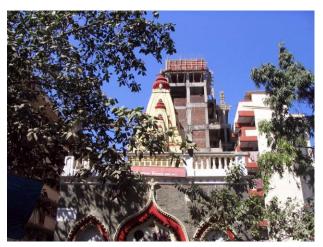

### **Nagpada Police Hospital complex**

The Nagpada Police Hospital complex, located on Sir J. J. Road at Nagpada has four major buildings. The structures are located along Sir J. J. Road, a major north- south arterial road in Mumbai. The layout of buildings, their scale and material usage along with the roofs cape give precinct a low rise and open character when seen from the road. Most of the buildings have stone façades except for the housing quarters. The sloping roofs of varying scales and stone facades with balconies adorned with timber railing give the complex a unique character. There is sufficient open space around the buildings and a small landscaped area in front.

### Buildings in the Precincts:

- 1) Doctors Residence
- 2) Nurses Residence
- 3) Residential Quarters
- 4) Hospital

Card No.: E-1

Ward (Part): E IV

**CS No.:** 1447

Plot Area: 4992.60 sq.m.

B U Area: Not available