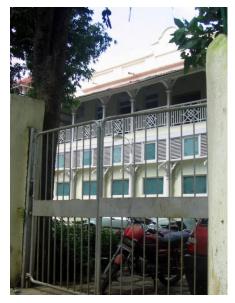

# **Nagpada Police Hospital complex**

View of the complex from Sofia Zubair Road

View from gate on Sofia Zubair Road

Detail of Neo Gothic style equilateral point arched windows on Hospital

Nagpada Police Hospital complex, Hospital building with a stone porch