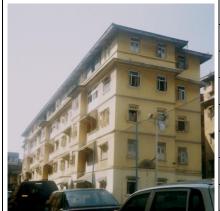

### **Nagpada Police Hospital complex**

The Nagpada Police Hospital complex, located on Sir J. J. Road at Nagpada has four major buildings. The structures are located along Sir J. J. Road, a major north- south arterial road in Mumbai. The layout of buildings, their scale and material usage along with the roofs cape give precinct a low rise and open character when seen from the road. Most of the buildings have stone façades except for the housing quarters. The sloping roofs of varying scales and stone facades with balconies adorned with timber railing give the complex a unique character. There is sufficient open space around the buildings and a small landscaped area in front.

### Buildings in the Precincts:

- 1) Doctors Residence
- 2) Nurses Residence
- 3) Residential Quarters
- 4) Hospital

Card No.: E-1

Ward (Part): E IV

**CS No.:** 1447

Plot Area: 4992.60 sq.m.

B U Area: Not available