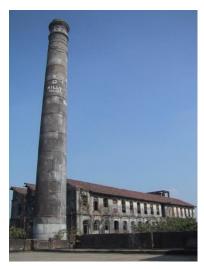

### **Nagpada Police Hospital complex**

The Nagpada Police Hospital complex, located on Sir J. J. Road at Nagpada has four major buildings. The structures are located along Sir J. J. Road, a major north- south arterial road in Mumbai. The layout of buildings, their scale and material usage along with the roofs cape give precinct a low rise and open character when seen from the road. Most of the buildings have stone façades except for the housing quarters. The sloping roofs of varying scales and stone facades with balconies adorned with timber railing give the complex a unique character. There is sufficient open space around the buildings and a small landscaped area in front.

### Buildings in the Precincts:

- 1) Doctors Residence
- 2) Nurses Residence
- 3) Residential Quarters
- 4) Hospital

Card No.: E-1

Ward (Part): E IV

**CS No.:** 1447

Plot Area: 4992.60 sq.m.

B U Area: Not available