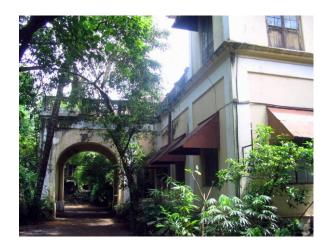

| No transformation                                                                                                         |  |  |
| 10.3 | Articulation & Finishes                                  | Repalstering done at some places                                                                                          |  |  |
| 11.0 | DP Remarks / Perceived Threats                           | Demarcated for green belt on proposed Development Plan (D.P.), a part of Jijamaata Udyaan.                                |  |  |
| 12.0 | Additional Notes / References /<br>Documents Available   | Documents: C.S. sheets, D.P. Sheets, Eicher City Maps – Mumbai.  Madgaonkar Govind Narayan Mumbaiche Varnan, Mumbai, 1863 |  |  |

## **Eugene Maternity Home**





Part façade hidden due to dense vegetation



Detail of the decorative internal wooden staircase with circular column



Façade as seen from from Sant Savta marg (Victoria Road)



**Card No.:** E-102

Ward (Part): E II

**CS No.:** 548

Plot Area: 33720.63 sq.m.

B U Area: Not available

Date: June, 2005

Record by: Ojas P, Gauri J

Review by: Neera Adarkar

Internal: As above

External: As above

Photo T-III-E:\Ward E\ Rustum Ref.: Baug - All Buildings



| 1.0 | Denomination                        |