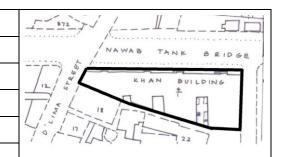

Horizontal grooved stucco work, small orders with Corinthain capitals, triangular pediments, balustrade daorn the façade



Detail of the projecting balcony with C.I. railing



Detail of horizontal grooved stucco work and husk above semicircular arched window



Detail of corner along Nawab Tank Bridge and D'Lima Street



Curved profile along the junction of Nawab Tank Bridge and D'Lima Street



Triangular pediments above windows



Entrance to the building along Nawab Tank Bridge with old name inscription 'Nasir Palace'



Card No.: E-68

Ward (Part): EIII

CS No.: 4/1

Plot Area: 1015.82 sq.m.

**B U Area:** 5712.00 sq.m.

**Date:** June, 2005

Record by: Ojas P, Gauri J

Review by: Neera Adarkar

Internal: As above

External: As above

Photo T-III-E:\Ward E\ Khan

Ref.: Building



| <b></b> | 1                                   |                                                                                                                                                                                                                                                                                                                                                                                                                                            |                                                                   |       |                   |     |
|---------|-------------------------------------|------------------------------------------------------------------------------------------------------------------------------------------------------------------------