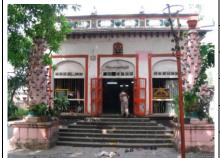

# **Nagpada Police Hospital complex**

View of the complex from Sofia Zubair Road

View from gate on Sofia Zubair Road

Detail of Neo Gothic style equilateral point arched windows on Hospital

Nagpada Police Hospital complex, Hospital building with a stone porch