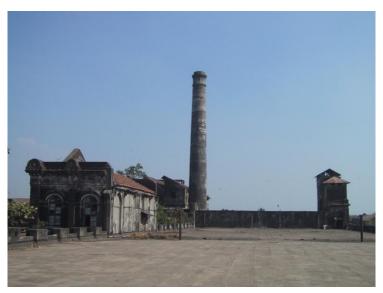

### **Nagpada Police Hospital complex**

The Nagpada Police Hospital complex, located on Sir J. J. Road at Nagpada has four major buildings. The structures are located along Sir J. J. Road, a major north- south arterial road in Mumbai. The layout of buildings, their scale and material usage along with the roofs cape give precinct a low rise and open character when seen from the road. Most of the buildings have stone façades except for the housing quarters. The sloping roofs of varying scales and stone facades with balconies adorned with timber railing give the complex a unique character. There is sufficient open space around the buildings and a small landscaped area in front.

### Buildings in the Precincts:

- 1) Doctors Residence
- 2) Nurses Residence
- 3) Residential Quarters
- 4) Hospital

Card No.: E-1

Ward (Part): E IV

**CS No.:** 1447

Plot Area: 4992.60 sq.m.

B U Area: Not available