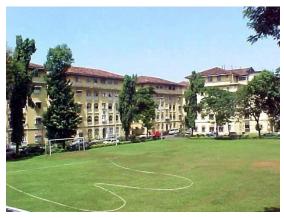

### **Nagpada Police Hospital complex**

The Nagpada Police Hospital complex, located on Sir J. J. Road at Nagpada has four major buildings. The structures are located along Sir J. J. Road, a major north- south arterial road in Mumbai. The layout of buildings, their scale and material usage along with the roofs cape give precinct a low rise and open character when seen from the road. Most of the buildings have stone façades except for the housing quarters. The sloping roofs of varying scales and stone facades with balconies adorned with timber railing give the complex a unique character. There is sufficient open space around the buildings and a small landscaped area in front.

### Buildings in the Precincts:

- 1) Doctors Residence
- 2) Nurses Residence
- 3) Residential Quarters
- 4) Hospital

Card No.: E-1

Ward (Part): E IV

**CS No.:** 1447

Plot Area: 4992.60 sq.m.

B U Area: Not available

# **Nagpada Police Hospital complex**

View of the complex from Sofia Zubair Road

View from gate on Sofia Zubair Road

Detail of Neo Gothic style equilateral point arched windows on Hospital

Nagpada Police Hospital complex, Hospital building with a stone porch