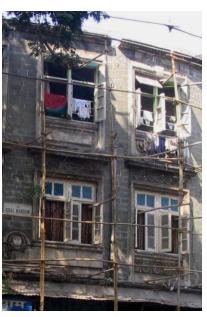

### **Nagpada Police Hospital complex**

The Nagpada Police Hospital complex, located on Sir J. J. Road at Nagpada has four major buildings. The structures are located along Sir J. J. Road, a major north- south arterial road in Mumbai. The layout of buildings, their scale and material usage along with the roofs cape give precinct a low rise and open character when seen from the road. Most of the buildings have stone façades except for the housing quarters. The sloping roofs of varying scales and stone facades with balconies adorned with timber railing give the complex a unique character. There is sufficient open space around the buildings and a small landscaped area in front.

### Buildings in the Precincts:

- 1) Doctors Residence
- 2) Nurses Residence
- 3) Residential Quarters
- 4) Hospital

Card No.: E-1

Ward (Part): E IV

**CS No.:** 1447

Plot Area: 4992.60 sq.m.

B U Area: Not available

Date: June, 2005

Record by: Ojas P, Gauri J

Review by: Neera Adarkar

Internal: As above

External: As above

Photo T-III-E:\Ward E\ Nagpada Ref.: Police Hospital complex

| 1.0 | Denomination                        |                                                                                            |                                                                                                                                                                 |                                                             |                                                                                                  |           |  |  |
|-----|-------------------------------------|--------------------------------------------------------------------------------------------|-----------------------------------------------------------------------------------------------------------------------------------------------------------------|-------------------------------------------------------------|--------------------------------------------------------------------------------------------------|-----------|--|--|
| 1.1 | Name of Premises                    | Nagpada Police H                                                                           | ospital complex                                                                                                                                                 |                                                             |                                                                                                  |           |  |  |
| 1.2 | Earlier Name                        | Not applicable                                                                             |                                                                                                                                                                 |                                                             |                                                                                                  |           |  |  |
| 1.3 | Built in                            | Late 19 <sup>th</sup> century                                                              | Extension Date (if                                                                                                                                              | f any)                                                      | Not applicable                                                                                   |           |  |  |
| 2.0 | Access                              |                                                                                            |                                                                                                                                                                 |                                                             |                                                                                                  |           |  |  |
| 2.1 | Main                                | Sofia Zubair Road                                                                          |                                                                                                                                                                 |                                                             |                                                                                                  |           |  |  |
| 2.2 | Subsidiary                          | Sir J. J. Road, Nag                                                                        | Sir J. J. Road, Nagpada                                                                                                                                         |                                                             |                                                                                                  |           |  |  |
| 3.0 | Ownership Pattern                   |                                                                                            |                                                                                                                                                                 |                                                             |                                                                                                  |           |  |  |
| 3.1 | Present                             | The Secretary of S                                                                         | State for India in Cou                                                                                                                                          | uncil                                                       |                                                                                                  |           |  |  |
| 3.2 | Past                                | Not available                                                                              |                                                                                                                                                                 |                                                             |                                                                                                  |           |  |  |
| 3.3 | Status                              | Government                                                                                 |                                                                                                                                                                 |                                                             |                                                                                                  |           |  |  |
| 4.0 | Use                                 |                                                                                            |                                                                                                                                                                 |                                                             |                                                                                                  |           |  |  |
| 4.1 | Present                             | Police Quarters, H                                                                         | Police Quarters, Hospital                                                                                                                                       |                                                             |                                                                                                  |           |  |  |
| 4.2 | Past                                | Police Quarters, H                                                                         | ospital                                                                                                                                                         |                                                             |                                                                                                  |           |  |  |
| 4.3 | Usage                               | Regular public use                                                                         | !                                                                                                                                                               |                                                             |                                                                                                  |           |  |  |
| 5.0 | Significance & Value Classification | on                                                                                         |                                                                                                                                                                 |                                                             |                                                                                                  |           |  |  |
| 5.1 | Townscape (Natural / Manmade)       |                                                                                            | er rectangular plot a which is one of the                                                                                                                       |                                                             |                                                                                                  |           |  |  |
| 5.2 | Architectural Description           | residence, Nurses buildings. Most of housing quarters. facades with balco complex a unique | 4 major buildings. C<br>residence, housing<br>the buildings have s<br>The sloping roofs of<br>nies adorned with ti<br>character. There is<br>a small landscaped | i / quarte<br>stone fa<br>f varying<br>imber ra<br>sufficie | ers and the hosp<br>çades except for<br>g scales and stor<br>ailing give the<br>nt open space ar | the<br>ne |  |  |
| 5.3 | Intrinsic                           |                                                                                            | x has a similar archi<br>modest government                                                                                                                      |                                                             |                                                                                                  |           |  |  |
| 5.4 | Value Classification                | A(arc), B(uu), G(gr                                                                        | .b)                                                                                                                                                             | Recon                                                       | nmended Grade                                                                                    | II B      |  |  |
| 6.0 | Topography                          |                                                                                            |                                                                                                                                                                 |                                                             |                                                                                                  |           |  |  |
| 6.1 | Floors                              | Not applicable                                                                             |                                                                                                                                                                 |                                                             |                                                                                                  |           |  |  |
| 7.0 | Construction                        |                                                                                            |                                                                                                                                                                 |                                                             |                                                                                                  |           |  |  |
| 7.1 | Plinth                              | Not applicable                                                                             |                                                                                                                                                                 |                                                             |                                                                                                  |           |  |  |
| 7.2 | Walls                               | Not applicable                                                                             |                                                                                                                                                                 |                                                             |                                                                                                  |           |  |  |
| 7.3 | Floor                               | Not applicable                                                                             |                                                                                                                                                                 |                                                             |                                                                                                  |           |  |  |