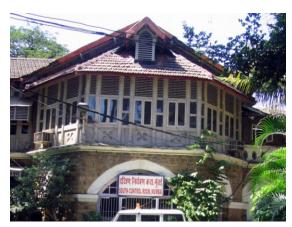

# **Nagpada Police Hospital complex**

View of the complex from Sofia Zubair Road

View from gate on Sofia Zubair Road

Detail of Neo Gothic style equilateral point arched windows on Hospital

Nagpada Police Hospital complex, Hospital building with a stone porch

Balcony detail on Doctor's residence

Front elevation of Doctor's residence

Card No.: E-2

Ward (Part): E III

**CS No.**: 246

Plot Area: Not available

B U Area: Not available

Date: June, 2005