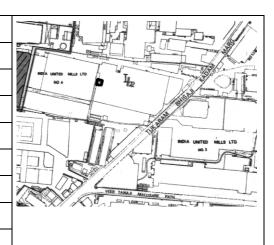

### **Nagpada Police Hospital complex**

The Nagpada Police Hospital complex, located on Sir J. J. Road at Nagpada has four major buildings. The structures are located along Sir J. J. Road, a major north- south arterial road in Mumbai. The layout of buildings, their scale and material usage along with the roofs cape give precinct a low rise and open character when seen from the road. Most of the buildings have stone façades except for the housing quarters. The sloping roofs of varying scales and stone facades with balconies adorned with timber railing give the complex a unique character. There is sufficient open space around the buildings and a small landscaped area in front.

### Buildings in the Precincts:

- 1) Doctors Residence
- 2) Nurses Residence
- 3) Residential Quarters
- 4) Hospital

Card No.: E-1

Ward (Part): E IV

**CS No.:** 1447

Plot Area: 4992.60 sq.m.

B U Area: Not available