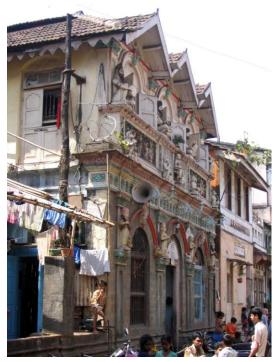

## Magen David Synagogue

Front elevation as seen from Sir J. J. Road

Rear elevation showing Tebah to house Tora, the holy book of Jews

Horizontal bands on clock tower with begining of tree growth on the tower

The four grand columns supporting the double height roof with Victorian Gothic character

Clock tower rising above general height and the entrance columns give verticality to structure

Detail of porch roof with name, the holy stars and inscriptions in the Hebrew script