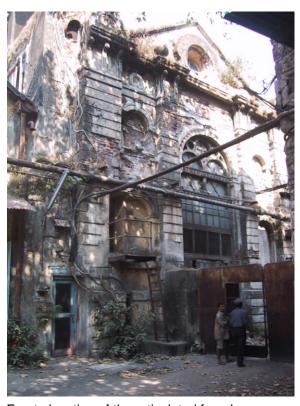

Record by: Ojas P, Keshav S

Review by: Neera Adarkar

Internal: As above

External: As above

Photo T-III-E:\Ward E\ Magen Ref.: David Synagogue

| 1.0 | Denomination                       |                                                                                                                                                                                                                                                                                                                                                                                                                                                                                                                                 |  |  |  |  |  |
|-----|------------------------------------|---------------------------------------------------------------------------------------------------------------------------------------------------------------------------------------------------------------------------------------------------------------------------------------------------------------------------------------------------------------------------------------------------------------------------------------------------------------------------------------------------------------------------------|--|--|--|--|--|
| 1.1 | Name of Premises                   | Magen David Synagogue                                                                                                                                                                                                                                                                                                                                                                                                                                                                                                           |  |  |  |  |  |
| 1.2 | Earlier Name                       | Not applicable                                                                                                                                                                                                                                                                                                                                                                                                                                                                                                                  |  |  |  |  |  |
| 1.3 | Built in                           | 1861 Extension Date (if any) 1910                                                                                                                                                                                                                                                                                                                                                                                                                                                                                               |  |  |  |  |  |
| 2.0 | Access                             |                                                                                                                                                                                                                                                                                                                                                                                                                                                                                                                                 |  |  |  |  |  |
| 2.1 | Main                               | Sir J. J. Road, Byculla                                                                                                                                                                                                                                                                                                                                                                                                                                                                                                         |  |  |  |  |  |
| 2.2 | Subsidiary                         | Not applicable                                                                                                                                                                                                                                                                                                                                                                                                                                                                                                                  |  |  |  |  |  |
| 3.0 | Ownership Pattern                  |                                                                                                                                                                                                                                                                                                                                                                                                                                                                                                                                 |  |  |  |  |  |
| 3.1 | Present                            | Trusties of Sir Jacob Sassoon Charity Trust                                                                                                                                                                                                                                                                                                                                                                                                                                                                                     |  |  |  |  |  |
| 3.2 | Past                               | Not available                                                                                                                                                                                                                                                                                                                                                                                                                                                                                                                   |  |  |  |  |  |
| 3.3 | Status                             | Trust                                                                                                                                                                                                                                                                                                                                                                                                                                                                                                                           |  |  |  |  |  |
| 4.0 | Use                                |                                                                                                                                                                                                                                                                                                                                                                                                                                                                                                                                 |  |  |  |  |  |
| 4.1 | Present                            | Religious, place of worship                                                                                                                                                                                                                                                                                                                                                                                                                                                                                                     |  |  |  |  |  |
| 4.2 | Past                               | Religious, place of worship                                                                                                                                                                                                                                                                                                                                                                                                                                                                                                     |  |  |  |  |  |
| 4.3 | Usage                              | Regular religious use                                                                                                                                                                                                                                                                                                                                                                                                                                                                                                           |  |  |  |  |  |
| 5.0 | Significance & Value Classificatio | n                                                                                                                                                                                                                                                                                                                                                                                                                                                                                                                               |  |  |  |  |  |
| 5.1 | Townscape (Natural / Manmade)      | Located on large plot of Sir J. J. Road, which is one of the major North-South arterial roads. Laid back from the road by 20 meters. Grand scale structure prominently visible due to its tall imposing clock tower.                                                                                                                                                                                                                                                                                                            |  |  |  |  |  |
| 5.2 | Architectural Description          | The structure is set back 20 meters from the road receding form from ground upwards. The synagogue exhibits Victorian Gothic character with its tall and imposing clock tower and has a ladies gallery, which runs, along three sides of the sanctuary. The timber truss shaped gable roof with Mangalore tiles is supported on massive brick piers located in the sanctuary space. Timber panels with geometric motifs cover the ceilings. Large open space in the backyard which is used for functions and social gatherings. |  |  |  |  |  |
| 5.3 | Intrinsic                          | One of the very old and important synagogues of the demographically declining community of Baghdadi Jews. The synagogue belonging to the Baghdadi Jew community was built by the Sassoon family. The extension to the synagogue was done in 1910 by Sir Jacob Sassoon.                                                                                                                                                                                                                                                          |  |  |  |  |  |
| 5.4 | Value Classification               | A(arc), A(his), A(cul), B(per), B(uu), C(seh), D(bio), E, F                                                                                                                                                                                                                                                                                                                                                                                                                                                                     |  |  |  |  |  |
| 6.0 | Topography                         |                                                                                                                                                                                                                                                                                                                                                                                                                                                                                                                                 |  |  |  |  |  |
| 6.1 | Floors                             | G + 1                                                                                                                                                                                                                                                                                                                                                                                                                                                                                                                           |  |  |  |  |  |
| 7.0 | Construction                       |                                                                                                                                                                                                                                                                                                                                                                                                                                                                                                                                 |  |  |  |  |  |
|     | •                                  | Black Basalt stone coursed masonry plinth                                                                                                                                                                                                                                                                                                                                                                                                                                                                                       |  |  |  |  |  |

| 7.2                                                                                                 | Walls                                                                                                                                                            | Composite brick masonry walls                                                                                                                                                                                                                                                                                                                                                     |  |  |  |  |
|-----------------------------------------------------------------------------------------------------|------------------------------------------------------------------------------------------------------------------------------------------------------------------|-----------------------------------------------------------------------------------------------------------------------------------------------------------------------------------------------------------------------------------------------------------------------------------------------------------------------------------------------------------------------------------|--|--|--|--|
| 7.3                                                                                                 | Floor                                                                                                                                                            | Wooden joist floor                                                                                                                                                                                                                                                                                                                                                                |  |  |  |  |
| 7.4                                                                                                 | Stairs                                                                                                                                                           | Wooden, open well staircase with decorative railing                                                                                                                                                                                                                                                                                                                               |  |  |  |  |
| 7.5                                                                                                 | Openings                                                                                                                                                         | Rectangular wooden glazed shutter, semicircular arched fanlights                                                                                                                                                                                                                                                                                                                  |  |  |  |  |
| 7.6                                                                                                 | Roofing                                                                                                                                                          | Mangalore tiled gable roof with wooden truss                                                                                                                                                                                                                                                                                                                                      |  |  |  |  |
| 7.7                                                                                                 | Articulation                                                                                                                                                     | Five double height vertically grooved pillars in front in Victorian Gothic style with capitals supporting the high roof, Clock tower with carvings and motifs, Pilasters on the front wall.                                                                                                                                                                                       |  |  |  |  |
| 7.8                                                                                                 | Finishes                                                                                                                                                         | Plastered and painted internally and externally                                                                                                                                                                                                                                                                                                                                   |  |  |  |  |
| 7.9                                                                                                 | Interiors (Movable & Immovable)                                                                                                                                  | Massive brick piers in sanctuary, wooden panels with motifs on ceilings, ladies gallery running on three sides with decorative railings. Has an expansive prayer hall and has an exquisite Tebah and Hekhal                                                                                                                                                                       |  |  |  |  |
| 7.10                                                                                                | Compound / Fence / Gate                                                                                                                                          | Brick compound wall with plaster                                                                                                                                                                                                                                                                                                                                                  |  |  |  |  |
| 7.11                                                                                                | Curtilage / Unbuilt Space / Out<br>Buildings / Landscape                                                                                                         | Unpaved space in the backyard used for religious functions and gatherings                                                                                                                                                                                                                                                                                                         |  |  |  |  |
| 8.0                                                                                                 | Services & Utilities                                                                                                                                             |                                                                                                                                                                                                                                                                                                                                                                                   |  |  |  |  |
| 8.1                                                                                                 | Lighting                                                                                                                                                         | Natural and artificial, good natural lighting                                                                                                                                                                                                                                                                                                                                     |  |  |  |  |
| 8.2                                                                                                 | Ventilation                                                                                                                                                      | Natural and artificial, good natural ventilation                                                                                                                                                                                                                                                                                                                                  |  |  |  |  |
| 8.3                                                                                                 | Electricity                                                                                                                                                      | BEST                                                                                                                                                                                                                                                                                                                                                                              |  |  |  |  |
| 8.4                                                                                                 | Water Supply                                                                                                                                                     | MCGM                                                                                                                                                                                                                                                                                                                                                                              |  |  |  |  |
| 8.5                                                                                                 | Drainage (Plumbing and Sanitation)                                                                                                                               | MCGM                                                                                                                                                                                                                                                                                                                                                                              |  |  |  |  |
| 8.6                                                                                                 | Fire precaution                                                                                                                                                  | Not provided                                                                                                                                                                                                                                                                                                                                                                      |  |  |  |  |
| 8.7                                                                                                 | Other (HVAC / BMS / Security Systems)                                                                                                                            | Not provided                                                                                                                                                                                                                                                                                                                                                                      |  |  |  |  |
|                                                                                                     |                                                                                                                                                                  |                                                                                                                                                                                                                                                                                                                                                                                   |  |  |  |  |
| 9.0                                                                                                 | Condition                                                                                                                                                        |                                                                                                                                                                                                                                                                                                                                                                                   |  |  |  |  |
| <b>9.0</b> 9.1                                                                                      | Condition Plinth                                                                                                                                                 | Excellent (No cracks or settlement observed)                                                                                                                                                                                                                                                                                                                                      |  |  |  |  |
|                                                                                                     |                                                                                                                                                                  | Excellent (No cracks or settlement observed)  Good (Tree growth on clock tower, no cracks observed)                                                                                                                                                                                                                                                                               |  |  |  |  |
| 9.1                                                                                                 | Plinth                                                                                                                                                           | ,                                                                                                                                                                                                                                                                                                                                                                                 |  |  |  |  |
| 9.1                                                                                                 | Plinth<br>Walls                                                                                                                                                  | Good (Tree growth on clock tower, no cracks observed)                                                                                                                                                                                                                                                                                                                             |  |  |  |  |
| 9.1<br>9.2<br>9.3                                                                                   | Plinth Walls Floor                                                                                                                                               | Good (Tree growth on clock tower, no cracks observed)  Good (No deflection observed)                                                                                                                                                                                                                                                                                              |  |  |  |  |
| 9.1<br>9.2<br>9.3<br>9.4                                                                            | Plinth Walls Floor Stairs                                                                                                                                        | Good (Tree growth on clock tower, no cracks observed)  Good (No deflection observed)  Fair (Deflection observed at few places)                                                                                                                                                                                                                                                    |  |  |  |  |
| 9.1<br>9.2<br>9.3<br>9.4<br>9.5                                                                     | Plinth Walls Floor Stairs Openings                                                                                                                               | Good (Tree growth on clock tower, no cracks observed)  Good (No deflection observed)  Fair (Deflection observed at few places)  Excellent (Well maintained)                                                                                                                                                                                                                       |  |  |  |  |
| 9.1<br>9.2<br>9.3<br>9.4<br>9.5<br>9.6                                                              | Plinth Walls Floor Stairs Openings Roofing                                                                                                                       | Good (Tree growth on clock tower, no cracks observed)  Good (No deflection observed)  Fair (Deflection observed at few places)  Excellent (Well maintained)  Fair (Some wooden members need maintenance)                                                                                                                                                                          |  |  |  |  |
| 9.1<br>9.2<br>9.3<br>9.4<br>9.5<br>9.6<br>9.7                                                       | Plinth Walls Floor Stairs Openings Roofing Articulation & Finishes                                                                                               | Good (Tree growth on clock tower, no cracks observed)  Good (No deflection observed)  Fair (Deflection observed at few places)  Excellent (Well maintained)  Fair (Some wooden members need maintenance)  Excellent (Recently painted)                                                                                                                                            |  |  |  |  |
| 9.1<br>9.2<br>9.3<br>9.4<br>9.5<br>9.6<br>9.7                                                       | Plinth Walls Floor Stairs Openings Roofing Articulation & Finishes Services                                                                                      | Good (Tree growth on clock tower, no cracks observed)  Good (No deflection observed)  Fair (Deflection observed at few places)  Excellent (Well maintained)  Fair (Some wooden members need maintenance)  Excellent (Recently painted)  Good (Well maintained)                                                                                                                    |  |  |  |  |
| 9.1<br>9.2<br>9.3<br>9.4<br>9.5<br>9.6<br>9.7<br>9.8                                                | Plinth Walls Floor Stairs Openings Roofing Articulation & Finishes Services Outbuildings                                                                         | Good (Tree growth on clock tower, no cracks observed)  Good (No deflection observed)  Fair (Deflection observed at few places)  Excellent (Well maintained)  Fair (Some wooden members need maintenance)  Excellent (Recently painted)  Good (Well maintained)  Good                                                                                                              |  |  |  |  |
| 9.1<br>9.2<br>9.3<br>9.4<br>9.5<br>9.6<br>9.7<br>9.8<br>9.9<br>9.10                                 | Plinth Walls Floor Stairs Openings Roofing Articulation & Finishes Services Outbuildings Overall condition                                                       | Good (Tree growth on clock tower, no cracks observed)  Good (No deflection observed)  Fair (Deflection observed at few places)  Excellent (Well maintained)  Fair (Some wooden members need maintenance)  Excellent (Recently painted)  Good (Well maintained)  Good                                                                                                              |  |  |  |  |
| 9.1<br>9.2<br>9.3<br>9.4<br>9.5<br>9.6<br>9.7<br>9.8<br>9.9<br>9.10                                 | Plinth  Walls  Floor  Stairs  Openings  Roofing  Articulation & Finishes  Services  Outbuildings  Overall condition  Transformation                              | Good (Tree growth on clock tower, no cracks observed)  Good (No deflection observed)  Fair (Deflection observed at few places)  Excellent (Well maintained)  Fair (Some wooden members need maintenance)  Excellent (Recently painted)  Good (Well maintained)  Good  Good  Maintenance level  Good                                                                               |  |  |  |  |
| 9.1<br>9.2<br>9.3<br>9.4<br>9.5<br>9.6<br>9.7<br>9.8<br>9.9<br>9.10<br>10.0                         | Plinth Walls Floor Stairs Openings Roofing Articulation & Finishes Services Outbuildings Overall condition Transformation Form                                   | Good (Tree growth on clock tower, no cracks observed)  Good (No deflection observed)  Fair (Deflection observed at few places)  Excellent (Well maintained)  Fair (Some wooden members need maintenance)  Excellent (Recently painted)  Good (Well maintained)  Good  Maintenance level Good  No transformation                                                                   |  |  |  |  |
| 9.1<br>9.2<br>9.3<br>9.4<br>9.5<br>9.6<br>9.7<br>9.8<br>9.9<br>9.10<br>10.0<br>10.1<br>10.2         | Plinth Walls Floor Stairs Openings Roofing Articulation & Finishes Services Outbuildings Overall condition Transformation Form Structure                         | Good (Tree growth on clock tower, no cracks observed)  Good (No deflection observed)  Fair (Deflection observed at few places)  Excellent (Well maintained)  Fair (Some wooden members need maintenance)  Excellent (Recently painted)  Good (Well maintained)  Good  Good  Maintenance level  Good  No transformation  No transformation                                         |  |  |  |  |
| 9.1<br>9.2<br>9.3<br>9.4<br>9.5<br>9.6<br>9.7<br>9.8<br>9.9<br>9.10<br>10.0<br>10.1<br>10.2<br>10.3 | Plinth Walls Floor Stairs Openings Roofing Articulation & Finishes Services Outbuildings Overall condition Transformation Form Structure Articulation & Finishes | Good (Tree growth on clock tower, no cracks observed)  Good (No deflection observed)  Fair (Deflection observed at few places)  Excellent (Well maintained)  Fair (Some wooden members need maintenance)  Excellent (Recently painted)  Good (Well maintained)  Good  Good  Maintenance level  Good  No transformation  No transformation  Recently painted in indigo blue colour |  |  |  |  |