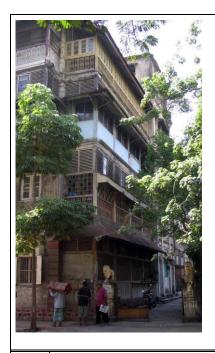

### **Nagpada Police Hospital complex**

The Nagpada Police Hospital complex, located on Sir J. J. Road at Nagpada has four major buildings. The structures are located along Sir J. J. Road, a major north- south arterial road in Mumbai. The layout of buildings, their scale and material usage along with the roofs cape give precinct a low rise and open character when seen from the road. Most of the buildings have stone façades except for the housing quarters. The sloping roofs of varying scales and stone facades with balconies adorned with timber railing give the complex a unique character. There is sufficient open space around the buildings and a small landscaped area in front.

### Buildings in the Precincts:

- 1) Doctors Residence
- 2) Nurses Residence
- 3) Residential Quarters
- 4) Hospital

Card No.: E-1

Ward (Part): E IV

**CS No.:** 1447

Plot Area: 4992.60 sq.m.

B U Area: Not available