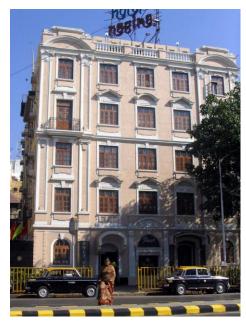

cement plastered and painted                                         |  |  |  |
| 7.7  | Articulation                                             | Carvings, motifs, curved cornice bands, pilasters pediments, brackets, ornamental key stone    |  |  |  |
| 7.6  | Roofing                                                  | Flat roof with terrace                                                                         |  |  |  |
| 7.5  | Openings                                                 | Rectangular fully glazed, wooden shuttered windows with arched and triangular pediments        |  |  |  |
| 7.4  | Stairs                                                   | Wooden open well staircase with Granite treads added on top with wooden balusters and handrail |  |  |  |

#### **Pearl Hotel**



Front elevation from Dr. Babasaheb Ambedkar Road



Semicircular pediment with pilasters and Corinthian capitals on ground floor



Detail of wooden staircase with ornate balusters and railing

Right side elevation not visible due to proximity of adjoining structures



Composition achieved by Semicircular pediments, pilasters, balconies, balustrade on terrace



Detail of the semicircular pediment on the corner bay above pilasters with Corinthian capitals



Marble cladding on the existing wooden staircase increase the dead load on staircase



Card No.: E-13

Ward (Part): EII

**CS No.**: 797

Plot Area: 2153.02 sq.m.

**B U Area:** 4254.12 sq.m.

**Date:** June, 2005

Record by: Ojas P, Gauri J

Review by: Neera Adarkar

Internal: As above

External: As above

Photo T-III-E:\Ward E\ S