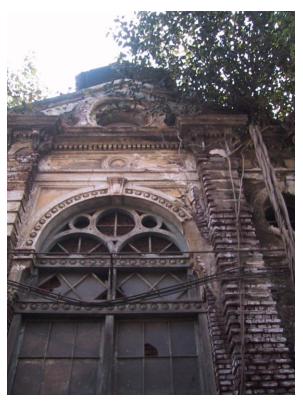

# **Nagpada Police Hospital complex**

View of the complex from Sofia Zubair Road

View from gate on Sofia Zubair Road

Detail of Neo Gothic style equilateral point arched windows on Hospital

Nagpada Police Hospital complex, Hospital building with a stone porch