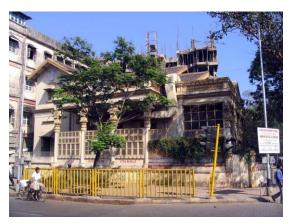

### **Nagpada Police Hospital complex**

The Nagpada Police Hospital complex, located on Sir J. J. Road at Nagpada has four major buildings. The structures are located along Sir J. J. Road, a major north- south arterial road in Mumbai. The layout of buildings, their scale and material usage along with the roofs cape give precinct a low rise and open character when seen from the road. Most of the buildings have stone façades except for the housing quarters. The sloping roofs of varying scales and stone facades with balconies adorned with timber railing give the complex a unique character. There is sufficient open space around the buildings and a small landscaped area in front.