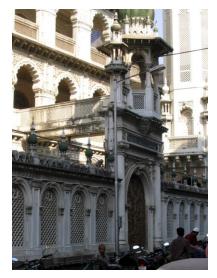

# **Nagpada Police Hospital complex**

View of the complex from Sofia Zubair Road

View from gate on Sofia Zubair Road

Detail of Neo Gothic style equilateral point arched windows on Hospital

Nagpada Police Hospital complex, Hospital building with a stone porch