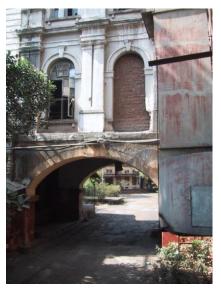

### **Nagpada Police Hospital complex**

The Nagpada Police Hospital complex, located on Sir J. J. Road at Nagpada has four major buildings. The structures are located along Sir J. J. Road, a major north- south arterial road in Mumbai. The layout of buildings, their scale and material usage along with the roofs cape give precinct a low rise and open character when seen from the road. Most of the buildings have stone façades except for the housing quarters. The sloping roofs of varying scales and stone facades with balconies adorned with timber railing give the complex a unique character. There is sufficient open space around the buildings and a small landscaped area in front.

# **Nagpada Police Hospital complex**

View of the complex from Sofia Zubair Road

View from gate on Sofia Zubair Road

Detail of Neo Gothic style equilateral point arched windows on Hospital

Nagpada Police Hospital complex, Hospital building with a stone porch