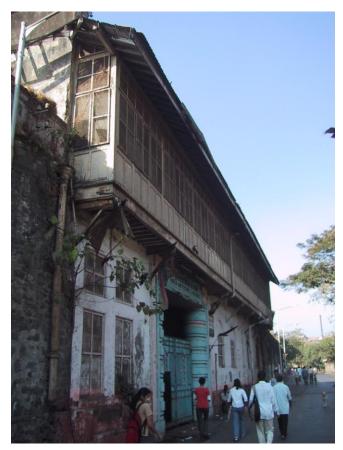

| No transformation                                                                   |                         |                    |  |  |
| 10.3 | Articulation & Finishes                                  | No transformation                                                                   |                         |                    |  |  |
| 11.0 | DP Remarks / Perceived Threats                           | Plot reserved for Special Industrial zone (I-2) on proposed Development Plan (D.P.) |                         |                    |  |  |
|      |                                                          |                                                                                     |                         | City Maps - Mumbai |  |  |



View of entrance gate and Time office



View from the mill premises



Gate details

#### **New City of Bombay Mills**

The mill is located in Kalachowkie along T. B. Kadam Marg (Chinchpokli Road) and A. G. Pawar Marg with N.T.C. mills in the vicinity namely New Hind Textile Mills, New City of Bombay Mills, India United Mills No. 2, 3, 4 and 5. The mill in terms of construction belongs to the typical industrial typology with no ornamentation or articulation. The mill maintains a low height and does not have tall structures like in the surrounding mills.

The mill produces finished cloth out of the cotton from bale. The entire process involves various activities, step by step working and categorization. The mill is divided in various departments. Preparatory department consists of mixing