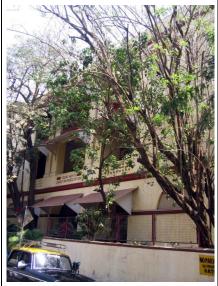

### **Nagpada Police Hospital complex**

The Nagpada Police Hospital complex, located on Sir J. J. Road at Nagpada has four major buildings. The structures are located along Sir J. J. Road, a major north- south arterial road in Mumbai. The layout of buildings, their scale and material usage along with the roofs cape give precinct a low rise and open character when seen from the road. Most of the buildings have stone façades except for the housing quarters. The sloping roofs of varying scales and stone facades with balconies adorned with timber railing give the complex a unique character. There is sufficient open space around the buildings and a small landscaped area in front.

### Buildings in the Precincts:

- 1) Doctors Residence
- 2) Nurses Residence
- 3) Residential Quarters
- 4) Hospital

Card No.: E-1

Ward (Part): E IV

**CS No.:** 1447

Plot Area: 4992.60 sq.m.

B U Area: Not available