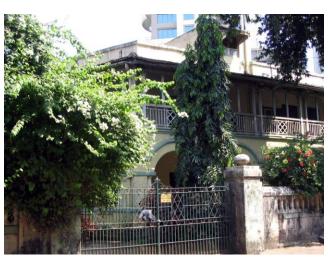

# **Nagpada Police Hospital complex**

View of the complex from Sofia Zubair Road

View from gate on Sofia Zubair Road

Detail of Neo Gothic style equilateral point arched windows on Hospital

Nagpada Police Hospital complex, Hospital building with a stone porch

Balcony detail on Doctor's residence

Front elevation of Doctor's residence

Card No.: E-2

Ward (Part): E III

**CS No.**: 246

Plot Area: Not available

B U Area: Not available

Date: June, 2005