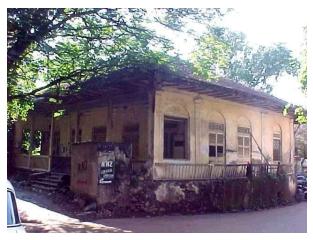

### **Nagpada Police Hospital complex**

The Nagpada Police Hospital complex, located on Sir J. J. Road at Nagpada has four major buildings. The structures are located along Sir J. J. Road, a major north- south arterial road in Mumbai. The layout of buildings, their scale and material usage along with the roofs cape give precinct a low rise and open character when seen from the road. Most of the buildings have stone façades except for the housing quarters. The sloping roofs of varying scales and stone facades with balconies adorned with timber railing give the complex a unique character. There is sufficient open space around the buildings and a small landscaped area in front.

### Buildings in the Precincts:

- 1) Doctors Residence
- 2) Nurses Residence
- 3) Residential Quarters
- 4) Hospital

Card No.: E-1

Ward (Part): E IV

**CS No.:** 1447

Plot Area: 4992.60 sq.m.

B U Area: Not available