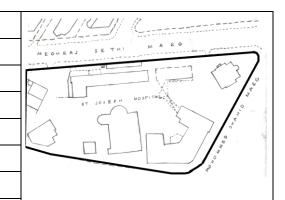

|  |  |
| 10.3 | Articulation & Finishes                                  | No transformation                                                              |  |  |
| 11.0 | DP Remarks / Perceived Threats                           | Plot reserved for recreational ground in the proposed Development Plan. (D.P.) |  |  |
| 12.0 | Additional Notes / References / Documents Available      | Documents: C.S. Sheets, D.P. Sheets, Eicher City Maps-Mumbai.                  |  |  |



Card No.: E-43

Ward (Part): E IV

CS No.: Not available

Plot Area: Not available

B U Area: Not available

**Date:** June, 2005

Record by: Ojas P. Madhura W

Review by: Neera Adarkar

Internal: As above

External: As above

Photo T-III-E:\Ward E\ St.

Ref.: Joseph Home and
Nursery premises



| 1.0      | Denomination                        |                                                                                                                                                                                                                                                                                                                                                                                                                     |                                     |           |                |        |
|----------|-------------------------------------|-----------------------------------------------------------------------------------------------------------------------------------------------------------------------------------------------------------------------