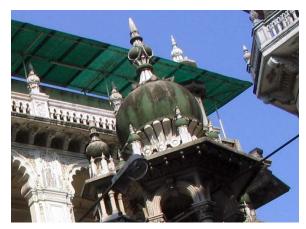

### **Nagpada Police Hospital complex**

The Nagpada Police Hospital complex, located on Sir J. J. Road at Nagpada has four major buildings. The structures are located along Sir J. J. Road, a major north- south arterial road in Mumbai. The layout of buildings, their scale and material usage along with the roofs cape give precinct a low rise and open character when seen from the road. Most of the buildings have stone façades except for the housing quarters. The sloping roofs of varying scales and stone facades with balconies adorned with timber railing give the complex a unique character. There is sufficient open space around the buildings and a small landscaped area in front.

### Buildings in the Precincts:

- 1) Doctors Residence
- 2) Nurses Residence
- 3) Residential Quarters
- 4) Hospital

Card No.: E-1

Ward (Part): E IV

**CS No.:** 1447

Plot Area: 4992.60 sq.m.

B U Area: Not available

# **Nagpada Police Hospital complex**

View of the complex from Sofia Zubair Road

View from gate on Sofia Zubair Road

Detail of Neo Gothic style equilateral point arched windows on Hospital

Nagpada Police Hospital complex, Hospital building with a stone porch