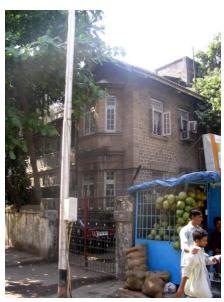

# **Nagpada Police Hospital complex**

View of the complex from Sofia Zubair Road

View from gate on Sofia Zubair Road

Detail of Neo Gothic style equilateral point arched windows on Hospital

Nagpada Police Hospital complex, Hospital building with a stone porch