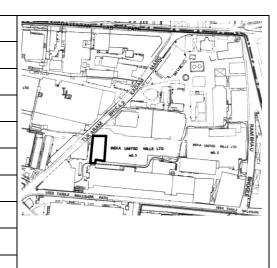

|  |  |  |  |
| 12.0 | Additional Notes / References /<br>Documents Available   | Documents: C.S. sheets, D.P. Sheets, Eicher City Maps - Mumbai                                                                                              |  |  |  |  |

## India United Mills No. 2 & 3-Spinning Structure



View of the Spinning structure



Detail of the carved triangular pediment with dentils above the entrance



Detail of the stucco work on pilasters and architraves around the windows



Card No.: E-113e

Ward (Part): E Ⅱ

**CS No.:** 831

Plot Area: 64947.83 sq.m.

B U Area: Not available

Date: January, 2005

Record by: Swapnil B, Gauri J

Review by: Neera Adarkar

Internal: As above

External: As above

**Photo** T-III-E:\Ward E\ India **Ref.:** United Mills No. 2 and 3



| 1.0 | Denomination                        |                                                                                                                                                                                                                                                                                                    |                                                                                |         |                |      |  |
|-----|-------------------------------------|----------------------------------------------------------------------------------------------------------------------------------------------------------------------------------------------------------------------------------------------------------------------------------------------------|---