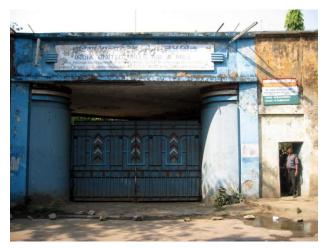

### **Nagpada Police Hospital complex**

The Nagpada Police Hospital complex, located on Sir J. J. Road at Nagpada has four major buildings. The structures are located along Sir J. J. Road, a major north- south arterial road in Mumbai. The layout of buildings, their scale and material usage along with the roofs cape give precinct a low rise and open character when seen from the road. Most of the buildings have stone façades except for the housing quarters. The sloping roofs of varying scales and stone facades with balconies adorned with timber railing give the complex a unique character. There is sufficient open space around the buildings and a small landscaped area in front.

### Buildings in the Precincts:

- 1) Doctors Residence
- 2) Nurses Residence
- 3) Residential Quarters
- 4) Hospital

Card No.: E-1

Ward (Part): E IV

**CS No.:** 1447

Plot Area: 4992.60 sq.m.

B U Area: Not available