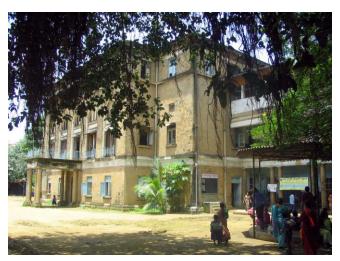

### **Nagpada Police Hospital complex**

The Nagpada Police Hospital complex, located on Sir J. J. Road at Nagpada has four major buildings. The structures are located along Sir J. J. Road, a major north- south arterial road in Mumbai. The layout of buildings, their scale and material usage along with the roofs cape give precinct a low rise and open character when seen from the road. Most of the buildings have stone façades except for the housing quarters. The sloping roofs of varying scales and stone facades with balconies adorned with timber railing give the complex a unique character. There is sufficient open space around the buildings and a small landscaped area in front.

# **Nagpada Police Hospital complex**

View of the complex from Sofia Zubair Road

View from gate on Sofia Zubair Road

Detail of Neo Gothic style equilateral point arched windows on Hospital

Nagpada Police Hospital complex, Hospital building with a stone porch