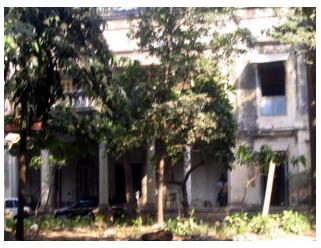

### **Nagpada Police Hospital complex**

The Nagpada Police Hospital complex, located on Sir J. J. Road at Nagpada has four major buildings. The structures are located along Sir J. J. Road, a major north- south arterial road in Mumbai. The layout of buildings, their scale and material usage along with the roofs cape give precinct a low rise and open character when seen from the road. Most of the buildings have stone façades except for the housing quarters. The sloping roofs of varying scales and stone facades with balconies adorned with timber railing give the complex a unique character. There is sufficient open space around the buildings and a small landscaped area in front.

### Buildings in the Precincts:

- 1) Doctors Residence
- 2) Nurses Residence
- 3) Residential Quarters
- 4) Hospital

Card No.: E-1

Ward (Part): E IV

**CS No.:** 1447

Plot Area: 4992.60 sq.m.

B U Area: Not available

# **Nagpada Police Hospital complex**

View of the complex from Sofia Zubair Road

View from gate on Sofia Zubair Road

Detail of Neo Gothic style equilateral point arched windows on Hospital

Nagpada Police Hospital complex, Hospital building with a stone porch