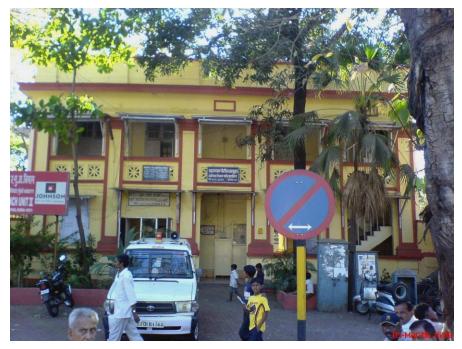

### **Nagpada Police Hospital complex**

The Nagpada Police Hospital complex, located on Sir J. J. Road at Nagpada has four major buildings. The structures are located along Sir J. J. Road, a major north- south arterial road in Mumbai. The layout of buildings, their scale and material usage along with the roofs cape give precinct a low rise and open character when seen from the road. Most of the buildings have stone façades except for the housing quarters. The sloping roofs of varying scales and stone facades with balconies adorned with timber railing give the complex a unique character. There is sufficient open space around the buildings and a small landscaped area in front.

# **Nagpada Police Hospital complex**

View of the complex from Sofia Zubair Road

View from gate on Sofia Zubair Road

Detail of Neo Gothic style equilateral point arched windows on Hospital

Nagpada Police Hospital complex, Hospital building with a stone porch