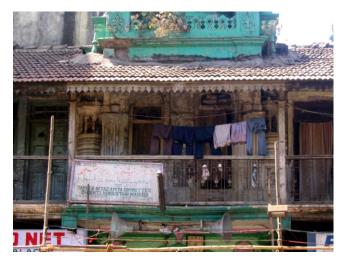

### **Nagpada Police Hospital complex**

The Nagpada Police Hospital complex, located on Sir J. J. Road at Nagpada has four major buildings. The structures are located along Sir J. J. Road, a major north- south arterial road in Mumbai. The layout of buildings, their scale and material usage along with the roofs cape give precinct a low rise and open character when seen from the road. Most of the buildings have stone façades except for the housing quarters. The sloping roofs of varying scales and stone facades with balconies adorned with timber railing give the complex a unique character. There is sufficient open space around the buildings and a small landscaped area in front.

### Buildings in the Precincts:

- 1) Doctors Residence
- 2) Nurses Residence
- 3) Residential Quarters
- 4) Hospital

Card No.: E-1

Ward (Part): E IV

**CS No.:** 1447

Plot Area: 4992.60 sq.m.

B U Area: Not available