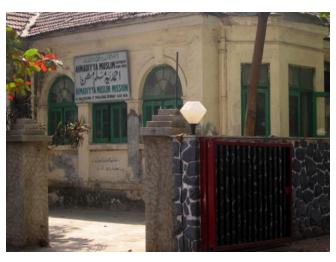

### **Nagpada Police Hospital complex**

The Nagpada Police Hospital complex, located on Sir J. J. Road at Nagpada has four major buildings. The structures are located along Sir J. J. Road, a major north- south arterial road in Mumbai. The layout of buildings, their scale and material usage along with the roofs cape give precinct a low rise and open character when seen from the road. Most of the buildings have stone façades except for the housing quarters. The sloping roofs of varying scales and stone facades with balconies adorned with timber railing give the complex a unique character. There is sufficient open space around the buildings and a small landscaped area in front.

### Buildings in the Precincts:

- 1) Doctors Residence
- 2) Nurses Residence
- 3) Residential Quarters
- 4) Hospital

Card No.: E-1

Ward (Part): E IV

**CS No.:** 1447

Plot Area: 4992.60 sq.m.

B U Area: Not available