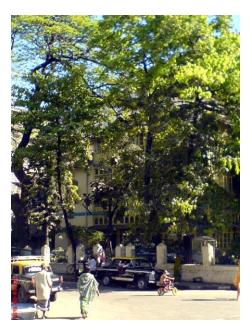

### **Nagpada Police Hospital complex**

The Nagpada Police Hospital complex, located on Sir J. J. Road at Nagpada has four major buildings. The structures are located along Sir J. J. Road, a major north- south arterial road in Mumbai. The layout of buildings, their scale and material usage along with the roofs cape give precinct a low rise and open character when seen from the road. Most of the buildings have stone façades except for the housing quarters. The sloping roofs of varying scales and stone facades with balconies adorned with timber railing give the complex a unique character. There is sufficient open space around the buildings and a small landscaped area in front.

# **Nagpada Police Hospital complex**

View of the complex from Sofia Zubair Road

View from gate on Sofia Zubair Road

Detail of Neo Gothic style equilateral point arched windows on Hospital

Nagpada Police Hospital complex, Hospital building with a stone porch