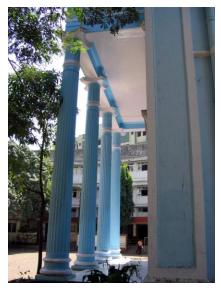

The four grand columns supporting the double height roof with Victorian Gothic character

Clock tower rising above general height and the entrance columns give verticality to structure

Detail of porch roof with name, the holy stars and inscriptions in the Hebrew script