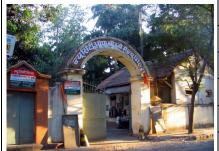

# **Nagpada Police Hospital complex**

View of the complex from Sofia Zubair Road

View from gate on Sofia Zubair Road

Detail of Neo Gothic style equilateral point arched windows on Hospital

Nagpada Police Hospital complex, Hospital building with a stone porch