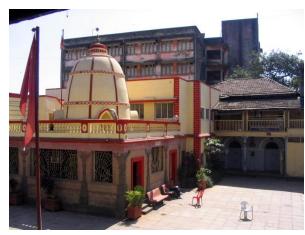

Record by: Ojas P, Keshav S

Review by: Neera Adarkar

Internal: As above

External: As above

Photo T-III-E:\Ward E\ Magen Ref.: David Synagogue

| 1.0 | Denomination                       |                                                                                                                                                                                                                                                                                                                                                                                                                                                                                                                                 |  |  |  |  |  |
|-----|------------------------------------|---------------------------------------------------------------------------------------------------------------------------------------------------------------------------------------------------------------------------------------------------------------------------------------------------------------------------------------------------------------------------------------------------------------------------------------------------------------------------------------------------------------------------------|--|--|--|--|--|
| 1.1 | Name of Premises                   | Magen David Synagogue                                                                                                                                                                                                                                                                                                                                                                                                                                                                                                           |  |  |  |  |  |
| 1.2 | Earlier Name                       | Not applicable                                                                                                                                                                                                                                                                                                                                                                                                                                                                                                                  |  |  |  |  |  |
| 1.3 | Built in                           | 1861 Extension Date (if any) 1910                                                                                                                                                                                                                                                                                                                                                                                                                                                                                               |  |  |  |  |  |
| 2.0 | Access                             |                                                                                                                                                                                                                                                                                                                                                                                                                                                                                                                                 |  |  |  |  |  |
| 2.1 | Main                               | Sir J. J. Road, Byculla                                                                                                                                                                                                                                                                                                                                                                                                                                                                                                         |  |  |  |  |  |
| 2.2 | Subsidiary                         | Not applicable                                                                                                                                                                                                                                                                                                                                                                                                                                                                                                                  |  |  |  |  |  |
| 3.0 | Ownership Pattern                  |                                                                                                                                                                                                                                                                                                                                                                                                                                                                                                                                 |  |  |  |  |  |
| 3.1 | Present                            | Trusties of Sir Jacob Sassoon Charity Trust                                                                                                                                                                                                                                                                                                                                                                                                                                                                                     |  |  |  |  |  |
| 3.2 | Past                               | Not available                                                                                                                                                                                                                                                                                                                                                                                                                                                                                                                   |  |  |  |  |  |
| 3.3 | Status                             | Trust                                                                                                                                                                                                                                                                                                                                                                                                                                                                                                                           |  |  |  |  |  |
| 4.0 | Use                                |                                                                                                                                                                                                                                                                                                                                                                                                                                                                                                                                 |  |  |  |  |  |
| 4.1 | Present                            | Religious, place of worship                                                                                                                                                                                                                                                                                                                                                                                                                                                                                                     |  |  |  |  |  |
| 4.2 | Past                               | Religious, place of worship                                                                                                                                                                                                                                                                                                                                                                                                                                                                                                     |  |  |  |  |  |
| 4.3 | Usage                              | Regular religious use                                                                                                                                                                                                                                                                                                                                                                                                                                                                                                           |  |  |  |  |  |
| 5.0 | Significance & Value Classificatio | n                                                                                                                                                                                                                                                                                                                                                                                                                                                                                                                               |  |  |  |  |  |
| 5.1 | Townscape (Natural / Manmade)      | Located on large plot of Sir J. J. Road, which is one of the major North-South arterial roads. Laid back from the road by 20 meters. Grand scale structure prominently visible due to its tall imposing clock tower.                                                                                                                                                                                                                                                                                                            |  |  |  |  |  |
| 5.2 | Architectural Description          | The structure is set back 20 meters from the road receding form from ground upwards. The synagogue exhibits Victorian Gothic character with its tall and imposing clock tower and has a ladies gallery, which runs, along three sides of the sanctuary. The timber truss shaped gable roof with Mangalore tiles is supported on massive brick piers located in the sanctuary space. Timber panels with geometric motifs cover the ceilings. Large open space in the backyard which is used for functions and social gatherings. |  |  |  |  |  |
| 5.3 | Intrinsic                          | One of the very old and important synagogues of the demographically declining community of Baghdadi Jews. The synagogue belonging to the Baghdadi Jew community was built by the Sassoon family. The extension to the synagogue was done in 1910 by Sir Jacob Sassoon.                                                                                                                                                                                                                                                          |  |  |  |  |  |
| 5.4 | Value Classification               | A(arc), A(his), A(cul), B(per), B(uu), C(seh), D(bio), E, F                                                                                                                                                                                                                                                                                                                                                                                                                                                                     |  |  |  |  |  |
| 6.0 | Topography                         |                                                                                                                                                                                                                                                                                                                                                                                                                                                                                                                                 |  |  |  |  |  |
| 6.1 | Floors                             | G + 1                                                                                                                                                                                                                                                                                                                                                                                                                                                                                                                           |  |  |  |  |  |
| 7.0 | Construction                       |                                                                                                                                                                                                                                                                                                                                                                                                                                                                                                                                 |  |  |  |  |  |
|     | •                                  | Black Basalt stone coursed masonry plinth                                                                                                                                                                                                                                                                                                                                                                                                                                                                                       |  |  |  |  |  |