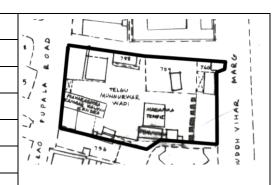

### **Nagpada Police Hospital complex**

The Nagpada Police Hospital complex, located on Sir J. J. Road at Nagpada has four major buildings. The structures are located along Sir J. J. Road, a major north- south arterial road in Mumbai. The layout of buildings, their scale and material usage along with the roofs cape give precinct a low rise and open character when seen from the road. Most of the buildings have stone façades except for the housing quarters. The sloping roofs of varying scales and stone facades with balconies adorned with timber railing give the complex a unique character. There is sufficient open space around the buildings and a small landscaped area in front.

### Buildings in the Precincts:

- 1) Doctors Residence
- 2) Nurses Residence
- 3) Residential Quarters
- 4) Hospital

Card No.: E-1

Ward (Part): E IV

**CS No.:** 1447

Plot Area: 4992.60 sq.m.

B U Area: Not available

Date: June, 2005

Record by: Ojas P, Gauri J

Review by: Neera Adarkar

Internal: As above

External: As above

Photo T-III-E:\Ward E\ Nagpada Ref.: Police Hospital complex

| 1.0 | Denomination                        |                                                                                            |                                                                                                                                                                 |                                                             |                                                                                                  |           |  |  |
|-----|-------------------------------------|--------------------------------------------------------------------------------------------|-----------------------------------------------------------------------------------------------------------------------------------------------------------------|-------------------------------------------------------------|--------------------------------------------------------------------------------------------------|-----------|--|--|
| 1.1 | Name of Premises                    | Nagpada Police H                                                                           | ospital complex                                                                                                                                                 |                                                             |                                                                                                  |           |  |  |
| 1.2 | Earlier Name                        | Not applicable                                                                             |                                                                                                                                                                 |                                                             |                                                                                                  |           |  |  |
| 1.3 | Built in                            | Late 19 <sup>th</sup> century                                                              | Extension Date (if                                                                                                                                              | f any)                                                      | Not applicable                                                                                   |           |  |  |
| 2.0 | Access                              |                                                                                            |                                                                                                                                                                 |                                                             |                                                                                                  |           |  |  |
| 2.1 | Main                                | Sofia Zubair Road                                                                          |                                                                                                                                                                 |                                                             |                                                                                                  |           |  |  |
| 2.2 | Subsidiary                          | Sir J. J. Road, Nag                                                                        | Sir J. J. Road, Nagpada                                                                                                                                         |                                                             |                                                                                                  |           |  |  |
| 3.0 | Ownership Pattern                   |                                                                                            |                                                                                                                                                                 |                                                             |                                                                                                  |           |  |  |
| 3.1 | Present                             | The Secretary of S                                                                         | State for India in Cou                                                                                                                                          | uncil                                                       |                                                                                                  |           |  |  |
| 3.2 | Past                                | Not available                                                                              |                                                                                                                                                                 |                                                             |                                                                                                  |           |  |  |
| 3.3 | Status                              | Government                                                                                 |                                                                                                                                                                 |                                                             |                                                                                                  |           |  |  |
| 4.0 | Use                                 |                                                                                            |                                                                                                                                                                 |                                                             |                                                                                                  |           |  |  |
| 4.1 | Present                             | Police Quarters, H                                                                         | Police Quarters, Hospital                                                                                                                                       |                                                             |                                                                                                  |           |  |  |
| 4.2 | Past                                | Police Quarters, H                                                                         | ospital                                                                                                                                                         |                                                             |                                                                                                  |           |  |  |
| 4.3 | Usage                               | Regular public use                                                                         | !                                                                                                                                                               |                                                             |                                                                                                  |           |  |  |
| 5.0 | Significance & Value Classification | on                                                                                         |                                                                                                                                                                 |                                                             |                                                                                                  |           |  |  |
| 5.1 | Townscape (Natural / Manmade)       |                                                                                            | er rectangular plot a which is one of the                                                                                                                       |                                                             |                                                                                                  |           |  |  |
| 5.2 | Architectural Description           | residence, Nurses buildings. Most of housing quarters. facades with balco complex a unique | 4 major buildings. C<br>residence, housing<br>the buildings have s<br>The sloping roofs of<br>nies adorned with ti<br>character. There is<br>a small landscaped | i / quarte<br>stone fa<br>f varying<br>imber ra<br>sufficie | ers and the hosp<br>çades except for<br>g scales and stor<br>ailing give the<br>nt open space ar | the<br>ne |  |  |
| 5.3 | Intrinsic                           |                                                                                            | x has a similar archi<br>modest government                                                                                                                      |                                                             |                                                                                                  |           |  |  |
| 5.4 | Value Classification                | A(arc), B(uu), G(gr                                                                        | .b)                                                                                                                                                             | Recon                                                       | nmended Grade                                                                                    | II B      |  |  |
| 6.0 | Topography                          |                                                                                            |                                                                                                                                                                 |                                                             |                                                                                                  |           |  |  |
| 6.1 | Floors                              | Not applicable                                                                             |                                                                                                                                                                 |                                                             |                                                                                                  |           |  |  |
| 7.0 | Construction                        |                                                                                            |                                                                                                                                                                 |                                                             |                                                                                                  |           |  |  |
| 7.1 | Plinth                              | Not applicable                                                                             |                                                                                                                                                                 |                                                             |                                                                                                  |           |  |  |
| 7.2 | Walls                               | Not applicable                                                                             |                                                                                                                                                                 |                                                             |                                                                                                  |           |  |  |
| 7.3 | Floor                               | Not applicable                                                                             |                                                                                                                                                                 |                                                             |                                                                                                  |           |  |  |