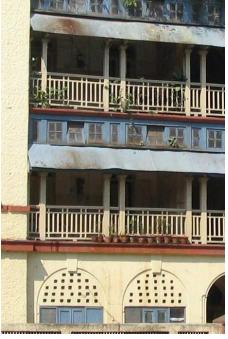

### **Nagpada Police Hospital complex**

The Nagpada Police Hospital complex, located on Sir J. J. Road at Nagpada has four major buildings. The structures are located along Sir J. J. Road, a major north- south arterial road in Mumbai. The layout of buildings, their scale and material usage along with the roofs cape give precinct a low rise and open character when seen from the road. Most of the buildings have stone façades except for the housing quarters. The sloping roofs of varying scales and stone facades with balconies adorned with timber railing give the complex a unique character. There is sufficient open space around the buildings and a small landscaped area in front.