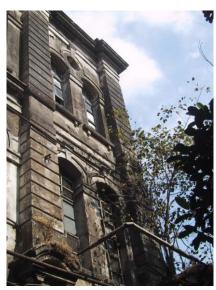

# **Nagpada Police Hospital complex**

View of the complex from Sofia Zubair Road

View from gate on Sofia Zubair Road

Detail of Neo Gothic style equilateral point arched windows on Hospital

Nagpada Police Hospital complex, Hospital building with a stone porch