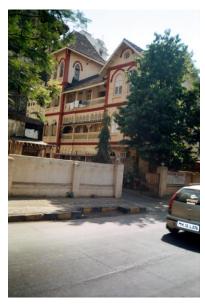

# **Nagpada Police Hospital complex**

View of the complex from Sofia Zubair Road

View from gate on Sofia Zubair Road

Detail of Neo Gothic style equilateral point arched windows on Hospital

Nagpada Police Hospital complex, Hospital building with a stone porch