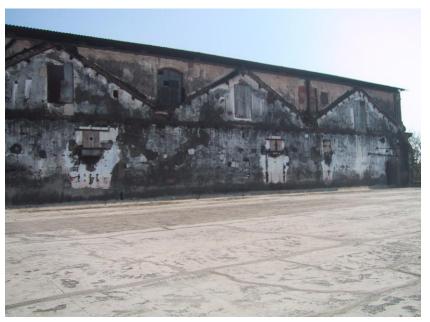

# Dastoor wadi precinct

Front façade of Block A with wooden staircase.

Side elevation of Block B with wooden staircase.

Front façade of Block B with wooden staircase.

Block B with wooden staircase detail.

Block C with symmetrical facade.

Block D with symmetrical facade.

Block E from north side with lots of open space in front.

Block D from north side with lots of open space in front.

Card No.: F/n-2a

Ward (Part): F north-VI