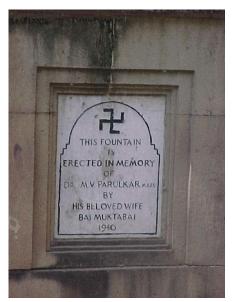

rceived Threats                           | Plot demarcated as Welfare Centre on Proposed Development Plan. (D.P.) |                                                                                |                     |  |
| 12.0 | Additional Notes / References / Documents Available      | Documents: C.S. She                                                    | ets, D.P. Sheets, Eich                                                         | er City Maps-Mumbai |  |
|      |                                                          |                                                                        |                                                                                |                     |  |

#### **Water Fountain**



Water Fountain on Lakhamashi Nappu road near RajGruh.



Plaque in Marble stating date



Water Fountain in Malad stone with decorative cornice band and basin



Card No.: F/n-13

Ward (Part): F north-IV

CS No.: Not available

Plot Area: Not available

**B U Area:** Not available

Date: February, 2005

Record by: Keshav S, Gauri J

Review by: Arun Kale

Internal: As above

External: As above

Photo T-III-Fn:\Ward F north\

Ref.: Vaidya Garden



| 1.0 | Denomination                       |                                             |                                                                                                                                                                                                                                                 |         |                  |      |
|-----|----------------------------