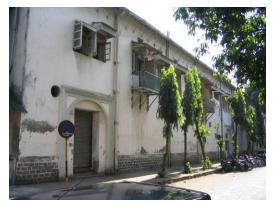

# Dastoor wadi precinct

Front façade of Block A with wooden staircase.

Side elevation of Block B with wooden staircase.

Front façade of Block B with wooden staircase.

Block B with wooden staircase detail.

Block C with symmetrical facade.

Block D with symmetrical facade.

Block E from north side with lots of open space in front.

Block D from north side with lots of open space in front.

Card No.: F/n-2a

Ward (Part): F north-VI