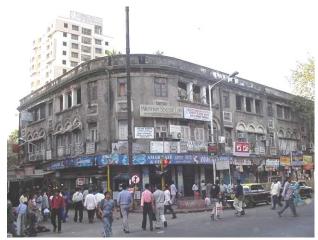

#### **Dastoor Wadi Precinct**

Dastoor Wadi is one of the community settlements of the Zoroastrian Community in Mumbai. Just like any other Parsi precinct, it also has an Agiary located outside next to wadi. The Zoroastrian (Parsi) community of Bombay mostly resided in colonies / precincts specially built for all the sections of the community located at various places in the island city.

As the part of early suburbanization, this wadi planned in different way, with lots of open space in between structures. The Zoroastrian (Parsi) community of Bombay, mostly resided in colonies / precincts specially built for all the sections of the community, by the Parsi Trusts or Parsi Panchayat. They were located at various places in the island city. The 'Baugs' are sprawling colonies built around large open spaces mainly occupied by upper

The precinct has peculiar Parsi style structures with minimal ornamentation. The facades have features like projecting bands, decorative balcony railings etc. All the buildings are of same scale and proportions and follow the lane in T shape. The buildings of the precincts maintain the skyline and still differ in their styles. Wooden single flight staircase on front façade is highlighted feature. Mangalore tiled sloping roof to all structures. Owners house is segregated from other blocks, located near main entry to plot from Mumbai Marathi Granth Sangrahalay Road near Dadar Central Railway Station.