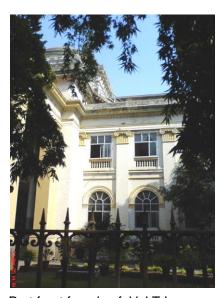

## N. C. Nariealvala Fire Temple

Main entrance pillar with cast iron gate for Nariyalwala Agiary from Mumbai Granth Sangrahalay Road.

Entrance steps to building with lion statue located at the end of the steps.