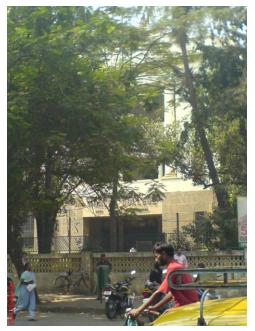

## N. C. Nariealvala Fire Temple

Main entrance pillar with cast iron gate for Nariyalwala Agiary from Mumbai Granth Sangrahalay Road.

Entrance steps to building with lion statue located at the end of the steps.

Front façade of the structure with landscaped front open space.

Arches resting on Corinthian columns, opening enclosed with glazed pannel.

Arched opening and concrete parapet wall, roof levels with louvers.