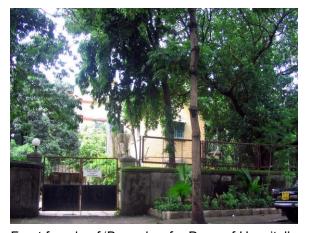

Front façade of the structure with landscaped front open space.

Arches resting on Corinthian columns, opening enclosed with glazed pannel.

Arched opening and concrete parapet wall, roof levels with louvers.