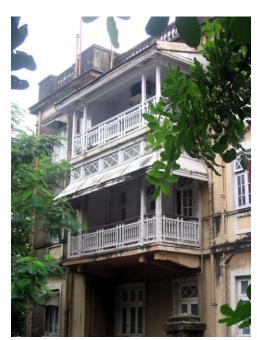

Front façade of the structure with landscaped front open space.

Arches resting on Corinthian columns, opening enclosed with glazed pannel.

Arched opening and concrete parapet wall, roof levels with louvers.