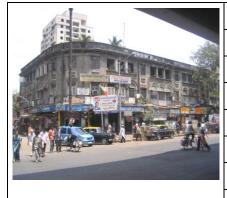

#### **Dastoor Wadi Precinct**

Dastoor Wadi is one of the community settlements of the Zoroastrian Community in Mumbai. Just like any other Parsi precinct, it also has an Agiary located outside next to wadi. The Zoroastrian (Parsi) community of Bombay mostly resided in colonies / precincts specially built for all the sections of the community located at various places in the island city.

As the part of early suburbanization, this wadi planned in different way, with lots of open space in between structures. The Zoroastrian (Parsi) community of Bombay, mostly resided in colonies / precincts specially built for all the sections of the community, by the Parsi Trusts or Parsi Panchayat. They were located at various places in the island city. The 'Baugs' are sprawling colonies built around large open spaces mainly occupied by upper

The precinct has peculiar Parsi style structures with minimal ornamentation. The facades have features like projecting bands, decorative balcony railings etc. All the buildings are of same scale and proportions and follow the lane in T shape. The buildings of the precincts maintain the skyline and still differ in their styles. Wooden single flight staircase on front façade is highlighted feature. Mangalore tiled sloping roof to all structures. Owners house is segregated from other blocks, located near main entry to plot from Mumbai Marathi Granth Sangrahalay Road near Dadar Central Railway Station.