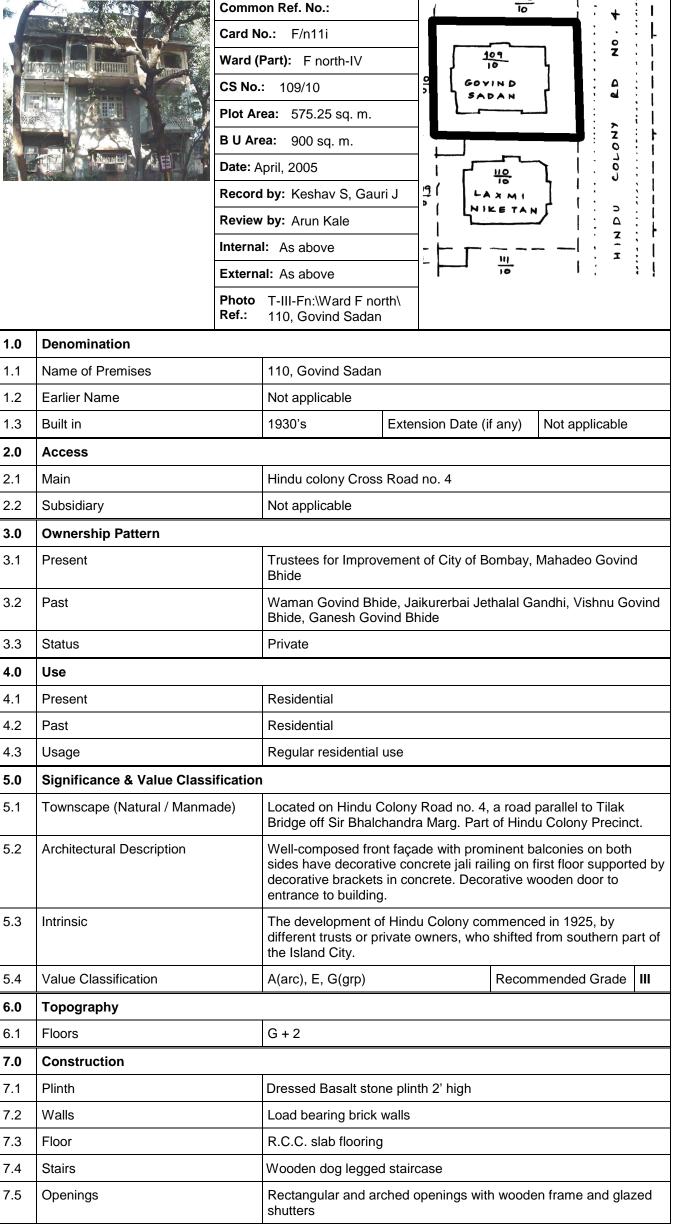

## Buildings in the Precincts:

- **Dastoor House**
- Block A b.
- Block B c.
- Block C d.
- Block D e.
- Block E f.
- Block F g. Block G
- Block H
- i.
- Block I Block J

Card No.: F/n-2

Ward (Part): F north-VI

CS No.: Not applicable

Plot Area: Not applicable

**B U Area:** Not applicable

Date: February, 2005

Record by: Keshav S, Gauri J

Review by: Arun Kale

Internal: As above

External: As above

Photo T-III-Fn:\Ward F north\
Ref.: Dastoor Wadi Precinct

| 1.0 | Denomination                        |                                                                                                                                                                                                                                                                                                                                                                             |                     |         |                  |       |
|-----|-------------------------------------|-----------------------------------------------------------------------------------------------------------------------------------------------------------------------------------------------------------------------------------------------------------------------------------------------------------------------------------------------------------------------------|---------------------|---------|------------------|-------|
| 1.1 | Name of Premises                    | Dastoor Wadi Preci                                                                                                                                                                                                                                                                                                                                                          | inct                |         |                  |       |
| 1.2 | Earlier Name                        | Not applicable                                                                                                                                                                                                                                                                                                                                                              |                     |         |                  |       |
| 1.3 | Built in                            | Early 20 <sup>th</sup> century                                                                                                                                                                                                                                                                                                                                              | Extension Date (i   | f any)  | Not applicable   |       |
| 2.0 | Access                              |                                                                                                                                                                                                                                                                                                                                                                             |                     |         |                  |       |
| 2.1 | Main                                | Mumbai Marathi Gr<br>No. 26)                                                                                                                                                                                                                                                                                                                                                | anth Sangrahalay    | Marg (N | laigaon Cross Ro | oad   |
| 2.2 | Subsidiary                          | Not applicable                                                                                                                                                                                                                                                                                                                                                              |                     |         |                  |       |
| 3.0 | Ownership Pattern                   |                                                                                                                                                                                                                                                                                                                                                                             |                     |         |                  |       |
| 3.1 | Present                             | Not available                                                                                                                                                                                                                                                                                                                                                               |                     |         |                  |       |
| 3.2 | Past                                | Not available                                                                                                                                                                                                                                                                                                                                                               |                     |         |                  |       |
| 3.3 | Status                              | Private, Tenanted                                                                                                                                                                                                                                                                                                                                                           |                     |         |                  |       |
| 4.0 | Use                                 |                                                                                                                                                                                                                                                                                                                                                                             |                     |         |                  |       |
| 4.1 | Present                             | Residential                                                                                                                                                                                                                                                                                                                                                                 |                     |         |                  |       |
| 4.2 | Past                                | Residential                                                                                                                                                                                                                                                                                                                                                                 |                     |         |                  |       |
| 4.3 | Usage                               | Regular residential                                                                                                                                                                                                                                                                                                                                                         | use                 |         |                  |       |
| 5.0 | Significance & Value Classification | า                                                                                                                                                                                                                                                                                                                                                                           |                     |         |                  |       |
| 5.1 | Townscape (Natural / Manmade)       | This linear precinct important roads is least which faces D                                                                                                                                                                                                                                                                                                                 | ocated close to the |         |                  | Dadar |
| 5.2 | Architectural Description           | The buildings of the precinct in the typology of 'wadis, are of similar scale and proportions, low-rise Vernacular with sloping roofs and with minimal ornamentation on the facade. The buildings are closely spaced with services in between in a very poor condition. One structure consists of two symmetrical blocks with open space around.                            |                     |         | and<br>on.       |       |
| 5.3 | Intrinsic                           | The 'wadi's located in the older parts of the city belong to the typology of community housing. 2 to 4 storey Vernacular buildings informally planned around the shared open space invariably dotted with trees are seen in Dadar, Girgaon and Girangaon mostly resided by Marathis, Gujratis and Parsis. Dastoor wadi is a private owned premises resided by Zoroastrians. |                     |         |                  |       |
| 5.4 | Value Classification                | A(arc), G(grp), J                                                                                                                                                                                                                                                                                                                                                           |                     | Recom   | mended Grade     | III   |
| 6.0 | Topography                          |                                                                                                                                                                                                                                                                                                                                                                             |                     |         |                  |       |
| 6.1 | Floors                              | Not applicable                                                                                                                                                                                                                                                                                                                                                              |                     |         |                  |       |
| 7.0 | Construction                        |                                                                                                                                                                                                                                                                                                                                                                             |                     |         |                  |       |
| 7.1 | Plinth                              | Not applicable                                                                                                                                                                                                                                                                                                                                                              |                     |         |                  |       |
| 7.2 | Walls                               | Not applicable                                                                                                                                                                                                                                                                                                                                                              |                     |         |                  |       |