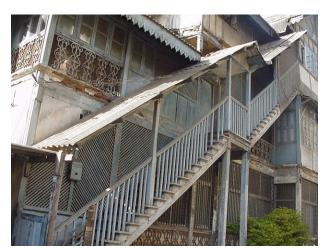

Photo T-III-Fn:\Ward F north\

Ref.: Dastoor House

| 1.0 | Denomination                        |                                                                                                                                                                                                                                                                                                                                                                                                                                  |                             |           |                   |                    |
|-----|-------------------------------------|----------------------------------------------------------------------------------------------------------------------------------------------------------------------------------------------------------------------------------------------------------------------------------------------------------------------------------------------------------------------------------------------------------------------------------|-----------------------------|-----------|-------------------|--------------------|
| 1.1 | Name of Premises                    | Dastoor House                                                                                                                                                                                                                                                                                                                                                                                                                    |                             |           |                   |                    |
| 1.2 | Earlier Name                        | Not applicable                                                                                                                                                                                                                                                                                                                                                                                                                   |                             |           |                   |                    |
| 1.3 | Built in                            | Early 20 <sup>th</sup> century                                                                                                                                                                                                                                                                                                                                                                                                   | Extension Date (i           | if any)   | Not applicable    |                    |
| 2.0 | Access                              |                                                                                                                                                                                                                                                                                                                                                                                                                                  |                             |           |                   |                    |
| 2.1 | Main                                | Mumbai Marathi Gr<br>No. 26)                                                                                                                                                                                                                                                                                                                                                                                                     | anth Sangralaya N           | /larg (Na | aigaon Cross Roa  | ad                 |
| 2.2 | Subsidiary                          | Not applicable                                                                                                                                                                                                                                                                                                                                                                                                                   |                             |           |                   |                    |
| 3.0 | Ownership Pattern                   |                                                                                                                                                                                                                                                                                                                                                                                                                                  |                             |           |                   |                    |
| 3.1 | Present                             | Bai Najabai Dinsha                                                                                                                                                                                                                                                                                                                                                                                                               | Bai Najabai Dinshaw Dastoor |           |                   |                    |
| 3.2 | Past                                | Bai Najabai Dinsha                                                                                                                                                                                                                                                                                                                                                                                                               | Bai Najabai Dinshaw Dastoor |           |                   |                    |
| 3.3 | Status                              | Privately owned                                                                                                                                                                                                                                                                                                                                                                                                                  |                             |           |                   |                    |
| 4.0 | Use                                 |                                                                                                                                                                                                                                                                                                                                                                                                                                  |                             |           |                   |                    |
| 4.1 | Present                             | Residential                                                                                                                                                                                                                                                                                                                                                                                                                      |                             |           |                   |                    |
| 4.2 | Past                                | Residential                                                                                                                                                                                                                                                                                                                                                                                                                      |                             |           |                   |                    |
| 4.3 | Usage                               | Regular residential                                                                                                                                                                                                                                                                                                                                                                                                              | use                         |           |                   |                    |
| 5.0 | Significance & Value Classification | n                                                                                                                                                                                                                                                                                                                                                                                                                                |                             |           |                   |                    |
| 5.1 | Townscape (Natural / Manmade)       | Part of the large Da<br>B.R. Ambedkar Ro                                                                                                                                                                                                                                                                                                                                                                                         |                             | ct near t | he Fire Brigade o | on Dr              |
| 5.2 | Architectural Description           | Ornamentation in Vernacular style is best seen in this bungalow. The most prominent feature of this building the external wooden straight flight staircase reaching second floor. The structure is characterized by Mangalore tiled sloping roofs with carved fascia in interesting profile at different levels. Features like wooden posts supporting the balcony, motifs, carved C.I. jali to balconies etc. adorn the façade. |                             |           |                   | en<br>cia in<br>ts |
| 5.3 | Intrinsic                           | Small Vernacular Parsi settlement called Dastoor Wadi was constructed in Dadar during the early 20 <sup>th</sup> century. Dastoor House is the owner's bungalow and the most prominent structure in Dastoor Wadi.                                                                                                                                                                                                                |                             |           |                   |                    |
| 5.4 | Value Classification                | A(arc), B(des), C(se                                                                                                                                                                                                                                                                                                                                                                                                             | eh)                         | Recom     | mended Grade      | Ш                  |
| 6.0 | Topography                          |                                                                                                                                                                                                                                                                                                                                                                                                                                  |                             |           |                   |                    |
| 6.1 | Floors                              | G + 2                                                                                                                                                                                                                                                                                                                                                                                                                            |                             |           |                   |                    |
| 7.0 | Construction                        |                                                                                                                                                                                                                                                                                                                                                                                                                                  |                             |           |                   |                    |
| 7.1 | Plinth                              | Random rubble, pla                                                                                                                                                                                                                                                                                                                                                                                                               | stered Black Basa           | alt stone | plinth            |                    |
| 7.2 | Walls                               | Brick load bearing                                                                                                                                                                                                                                                                                                                                                                                                               | walls                       |           |                   |                    |
| 7.3 | Floor                               | Wooden flooring wi                                                                                                                                                                                                                                                                                                                                                                                                               | th wooden joists a          | nd batte  | ns                |                    |