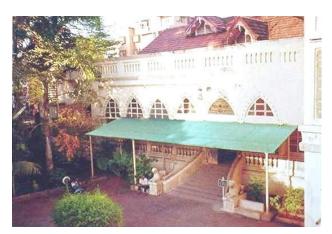

| rs                                                                                  | Access denied                                                                                                                                                                                                                            |                        |  |  |

## N. C. Nariealvala Fire Temple



Main entrance pillar with cast iron gate for Nariyalwala Agiary from Mumbai Granth Sangrahalay Road.



Entrance steps to building with lion statue located at the end of the steps.



Front façade of the structure with landscaped front open space.



Arches resting on Corinthian columns, opening enclosed with glazed pannel.



Arched opening and concrete parapet wall, roof levels with louvers.



Archival photograph of Nariyalwala Agiary from Parsi colony book.

#### **Dastoor Wadi Precinct**

Dastoor Wadi is one of the community settlements of the Zoroastrian Community in Mumbai. Just like any other Parsi precinct, it also has an Agiary located outside next to wadi. The Zoroastrian (Parsi) community of Bombay mostly resided in colonies / precincts specially built for all the sections of the community located at various places in the island city.

As the part of early suburbanization, this wadi planned in different way, with lots of open space in between structures. The Zoroastrian (Parsi) community of Bombay, mostly resided in colonies / precincts specially built for all the sections of the community, by the Parsi Trusts or Parsi Panchayat. They were located at various places in