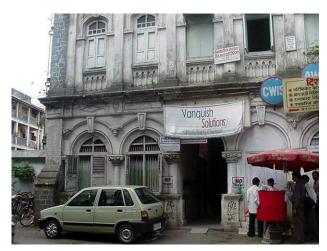

Internal: As above

External: As above

**Photo** T-III-Fn:\Ward F north\ **Ref.:** N. C. Nariealvala Fire

Temple

|     |                                     | - r                                                                                                                                                                                                                                                                                                                                              |                                                                                          |                                                   |                                                     |       |
|-----|-------------------------------------|--------------------------------------------------------------------------------------------------------------------------------------------------------------------------------------------------------------------------------------------------------------------------------------------------------------------------------------------------|------------------------------------------------------------------------------------------|---------------------------------------------------|-----------------------------------------------------|-------|
| 1.0 | Denomination                        |                                                                                                                                                                                                                                                                                                                                                  |                                                                                          |                                                   |                                                     |       |
| 1.1 | Name of Premises                    | N. C. Nariealvala F                                                                                                                                                                                                                                                                                                                              | ire Temple                                                                               |                                                   |                                                     |       |
| 1.2 | Earlier Name                        | Not applicable                                                                                                                                                                                                                                                                                                                                   |                                                                                          |                                                   |                                                     |       |
| 1.3 | Built in                            | Early 20 <sup>th</sup> century                                                                                                                                                                                                                                                                                                                   | Extension Date (i                                                                        | f any)                                            | Not applicable                                      |       |
| 2.0 | Access                              |                                                                                                                                                                                                                                                                                                                                                  |                                                                                          |                                                   |                                                     |       |
| 2.1 | Main                                | Mumbai Marathi Gr<br>No. 26)                                                                                                                                                                                                                                                                                                                     | anth Sangrahalay                                                                         | Marg (N                                           | laigaon Cross Ro                                    | oad   |
| 2.2 | Subsidiary                          | Not applicable                                                                                                                                                                                                                                                                                                                                   |                                                                                          |                                                   |                                                     |       |
| 3.0 | Ownership Pattern                   |                                                                                                                                                                                                                                                                                                                                                  |                                                                                          |                                                   |                                                     |       |
| 3.1 | Present                             | Not available                                                                                                                                                                                                                                                                                                                                    |                                                                                          |                                                   |                                                     |       |
| 3.2 | Past                                | Not available                                                                                                                                                                                                                                                                                                                                    |                                                                                          |                                                   |                                                     |       |
| 3.3 | Status                              | Trust owned                                                                                                                                                                                                                                                                                                                                      |                                                                                          |                                                   |                                                     |       |
| 4.0 | Use                                 |                                                                                                                                                                                                                                                                                                                                                  |                                                                                          |                                                   |                                                     |       |
| 4.1 | Present                             | Religious, place of Worship                                                                                                                                                                                                                                                                                                                      |                                                                                          |                                                   |                                                     |       |
| 4.2 | Past                                | Religious, place of Worship                                                                                                                                                                                                                                                                                                                      |                                                                                          |                                                   |                                                     |       |
| 4.3 | Usage                               | Religious use                                                                                                                                                                                                                                                                                                                                    |                                                                                          |                                                   |                                                     |       |
| 5.0 | Significance & Value Classification | 1                                                                                                                                                                                                                                                                                                                                                |                                                                                          |                                                   |                                                     |       |
| 5.1 | Townscape (Natural / Manmade)       | Located next to Par<br>Granth Sangrahala<br>Station.                                                                                                                                                                                                                                                                                             |                                                                                          |                                                   |                                                     |       |
| 5.2 | Architectural Description           | Belongs to the typology of Parsi fire temples in the city. The façade is governed by a verandah running throughout the structure. Features like circular columns, furoher, motifs, carved C.I. grill, gate along with interesting sloping roof profile with ventricular etc. adorn the façade. Two Lion statue on either side enhances entrance. |                                                                                          |                                                   |                                                     |       |
| 5.3 | Intrinsic                           | The Zoroastrian (Pacolonies / precincts community located colony is one of the Zoroastrian Communit also has an Agiar                                                                                                                                                                                                                            | specially built for a<br>at various places i<br>biggest communit<br>unity in India. Just | all the se<br>n the isla<br>y settler<br>like any | ections of the<br>and city. Dadar F<br>ments of the | Parsi |
| 5.4 | Value Classification                | A(arc), A(cul), E                                                                                                                                                                                                                                                                                                                                |                                                                                          | Recom                                             | mended Grade                                        | II A  |
| 6.0 | Topography                          |                                                                                                                                                                                                                                                                                                                                                  |                                                                                          |                                                   |                                                     |       |
| 6.1 | Floors                              | G + 1                                                                                                                                                                                                                                                                                                                                            |                                                                                          |                                                   |                                                     |       |
| 7.0 | Construction                        |                                                                                                                                                                                                                                                                                                                                                  |                                                                                          |                                                   |                                                     |       |
| 7.1 | Plinth                              | Basalt dressed stor                                                                                                                                                                                                                                                                                                                              | ne coursed plinth                                                                        |                                                   |                                                     |       |
| 7.2 | Walls                               | Load bearing brick                                                                                                                                                                                                                                                                                                                               | walls                                                                                    |                                                   |                                                     |       |
|     |                                     |                                                                                                                                                                                                                                                                                                                                                  |                                                                                          |                                                   |                                                     | _     |

Front façade of the structure with landscaped front open space.

Arches resting on Corinthian columns, opening enclosed with glazed pannel.

Arched opening and concrete parapet wall, roof levels with louvers.