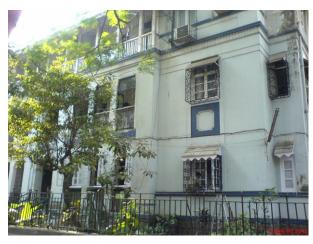

# Dastoor wadi precinct

Front façade of Block A with wooden staircase.

Side elevation of Block B with wooden staircase.

Front façade of Block B with wooden staircase.

Block B with wooden staircase detail.

Block C with symmetrical facade.

Block D with symmetrical facade.

Block E from north side with lots of open space in front.

Block D from north side with lots of open space in front.

Card No.: F/n-2a

Ward (Part): F north-VI