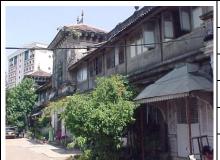

# Dastoor wadi precinct

Front façade of Block A with wooden staircase.

Side elevation of Block B with wooden staircase.

Front façade of Block B with wooden staircase.

Block B with wooden staircase detail.

Block C with symmetrical facade.

Block D with symmetrical facade.

Block E from north side with lots of open space in front.

Block D from north side with lots of open space in front.

Card No.: F/n-2a

Ward (Part): F north-VI