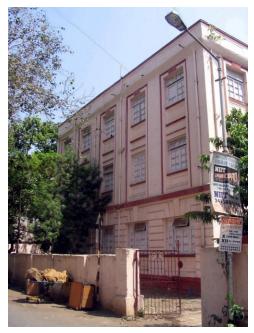

The precinct has peculiar Parsi style structures with minimal ornamentation. The facades have features like projecting bands, decorative balcony railings etc. All the buildings are of same scale and proportions and follow the lane in T shape. The buildings of the precincts maintain the skyline and still differ in their styles. Wooden single flight staircase on front façade is highlighted feature. Mangalore tiled sloping roof to all structures. Owners house is segregated from other blocks, located near main entry to plot from Mumbai Marathi Granth Sangrahalay Road near Dadar Central Railway Station.

# Dastoor wadi precinct

Front façade of Block A with wooden staircase.

Side elevation of Block B with wooden staircase.

Front façade of Block B with wooden staircase.

Block B with wooden staircase detail.