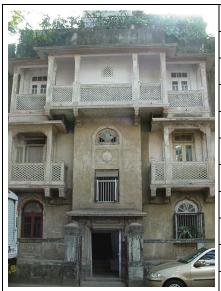

## N. C. Nariealvala Fire Temple

Main entrance pillar with cast iron gate for Nariyalwala Agiary from Mumbai Granth Sangrahalay Road.

Entrance steps to building with lion statue located at the end of the steps.

Front façade of the structure with landscaped front open space.

Arches resting on Corinthian columns, opening enclosed with glazed pannel.

Arched opening and concrete parapet wall, roof levels with louvers.