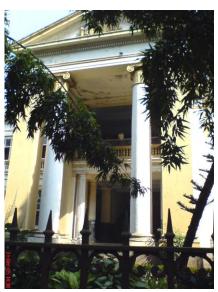

Front façade of the structure with landscaped front open space.

Arches resting on Corinthian columns, opening enclosed with glazed pannel.

Arched opening and concrete parapet wall, roof levels with louvers.