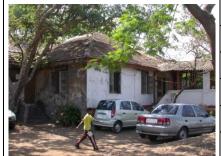

# Dastoor wadi precinct

Front façade of Block A with wooden staircase.

Side elevation of Block B with wooden staircase.

Front façade of Block B with wooden staircase.

Block B with wooden staircase detail.

Block C with symmetrical facade.

Block D with symmetrical facade.

Block E from north side with lots of open space in front.

Block D from north side with lots of open space in front.

Card No.: F/n-2a

Ward (Part): F north-VI