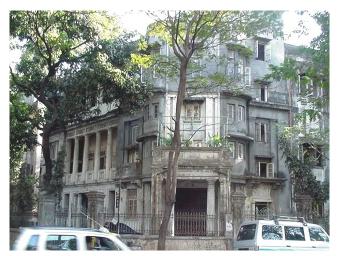

## N. C. Nariealvala Fire Temple

Main entrance pillar with cast iron gate for Nariyalwala Agiary from Mumbai Granth Sangrahalay Road.

Entrance steps to building with lion statue located at the end of the steps.

Front façade of the structure with landscaped front open space.

Arches resting on Corinthian columns, opening enclosed with glazed pannel.

Arched opening and concrete parapet wall, roof levels with louvers.