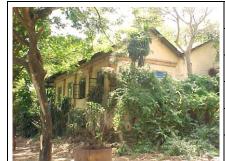

# Dastoor wadi precinct

Front façade of Block A with wooden staircase.

Side elevation of Block B with wooden staircase.

Front façade of Block B with wooden staircase.

Block B with wooden staircase detail.

Block C with symmetrical facade.

Block D with symmetrical facade.

Block E from north side with lots of open space in front.

Block D from north side with lots of open space in front.

Card No.: F/n-2a

Ward (Part): F north-VI