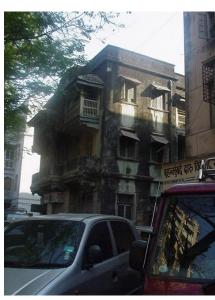

# Dastoor wadi precinct

Front façade of Block A with wooden staircase.

Side elevation of Block B with wooden staircase.

Front façade of Block B with wooden staircase.

Block B with wooden staircase detail.

Block C with symmetrical facade.

Block D with symmetrical facade.

Block E from north side with lots of open space in front.

Block D from north side with lots of open space in front.

Card No.: F/n-2a

Ward (Part): F north-VI