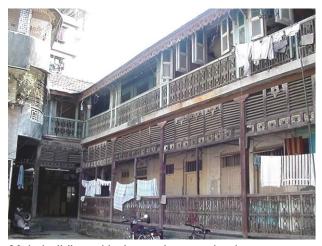

The precinct has peculiar Parsi style structures with minimal ornamentation. The facades have features like projecting bands, decorative balcony railings etc. All the buildings are of same scale and proportions and follow the lane in T shape. The buildings of the precincts maintain the skyline and still differ in their styles. Wooden single flight staircase on front façade is highlighted feature. Mangalore tiled sloping roof to all structures. Owners house is segregated from other blocks, located near main entry to plot from Mumbai Marathi Granth Sangrahalay Road near Dadar Central Railway Station.

## Buildings in the Precincts:

- **Dastoor House**
- Block A b.
- Block B c.
- Block C d.
- Block D e.
- Block E f.
- Block F g. Block G
- Block H
- i.
- Block I Block J

Card No.: F/n-2

Ward (Part): F north-VI