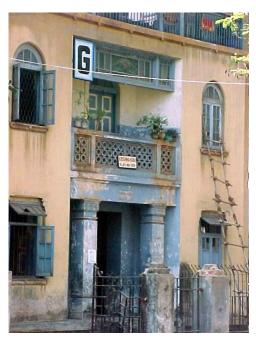

The precinct has peculiar Parsi style structures with minimal ornamentation. The facades have features like projecting bands, decorative balcony railings etc. All the buildings are of same scale and proportions and follow the lane in T shape. The buildings of the precincts maintain the skyline and still differ in their styles. Wooden single flight staircase on front façade is highlighted feature. Mangalore tiled sloping roof to all structures. Owners house is segregated from other blocks, located near main entry to plot from Mumbai Marathi Granth Sangrahalay Road near Dadar Central Railway Station.

## Buildings in the Precincts:

- **Dastoor House**
- Block A b.
- Block B c.
- Block C d.
- Block D e.
- Block E f.
- Block F g. Block G
- Block H
- i.
- Block I Block J

Card No.: F/n-2

Ward (Part): F north-VI