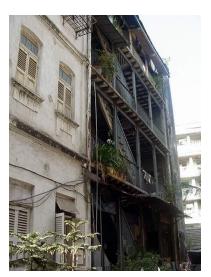

# Dastoor wadi precinct

Front façade of Block A with wooden staircase.

Side elevation of Block B with wooden staircase.

Front façade of Block B with wooden staircase.

Block B with wooden staircase detail.