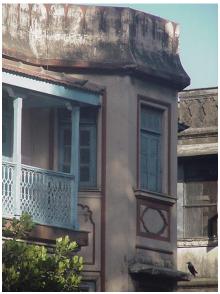

Block C with symmetrical facade.

Block D with symmetrical facade.

Block E from north side with lots of open space in front.

Block D from north side with lots of open space in front.

Card No.: F/n-2a

Ward (Part): F north-VI