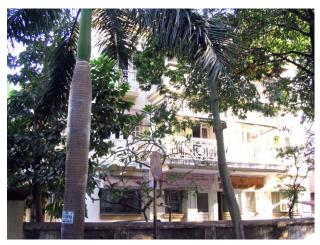

Front façade of the structure with landscaped front open space.

Arches resting on Corinthian columns, opening enclosed with glazed pannel.

Arched opening and concrete parapet wall, roof levels with louvers.