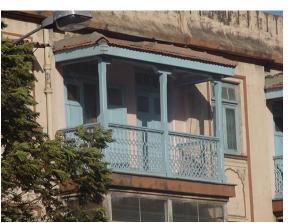

# Dastoor wadi precinct

Front façade of Block A with wooden staircase.

Side elevation of Block B with wooden staircase.

Front façade of Block B with wooden staircase.

Block B with wooden staircase detail.