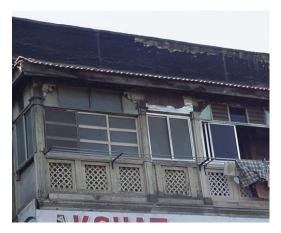

Front façade of the structure with landscaped front open space.

Arches resting on Corinthian columns, opening enclosed with glazed pannel.

Arched opening and concrete parapet wall, roof levels with louvers.