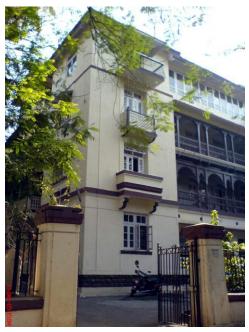

Front façade of the structure with landscaped front open space.

Arches resting on Corinthian columns, opening enclosed with glazed pannel.

Arched opening and concrete parapet wall, roof levels with louvers.