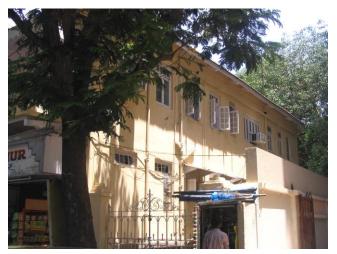

## N. C. Nariealvala Fire Temple

Main entrance pillar with cast iron gate for Nariyalwala Agiary from Mumbai Granth Sangrahalay Road.

Entrance steps to building with lion statue located at the end of the steps.

Front façade of the structure with landscaped front open space.

Arches resting on Corinthian columns, opening enclosed with glazed pannel.

Arched opening and concrete parapet wall, roof levels with louvers.