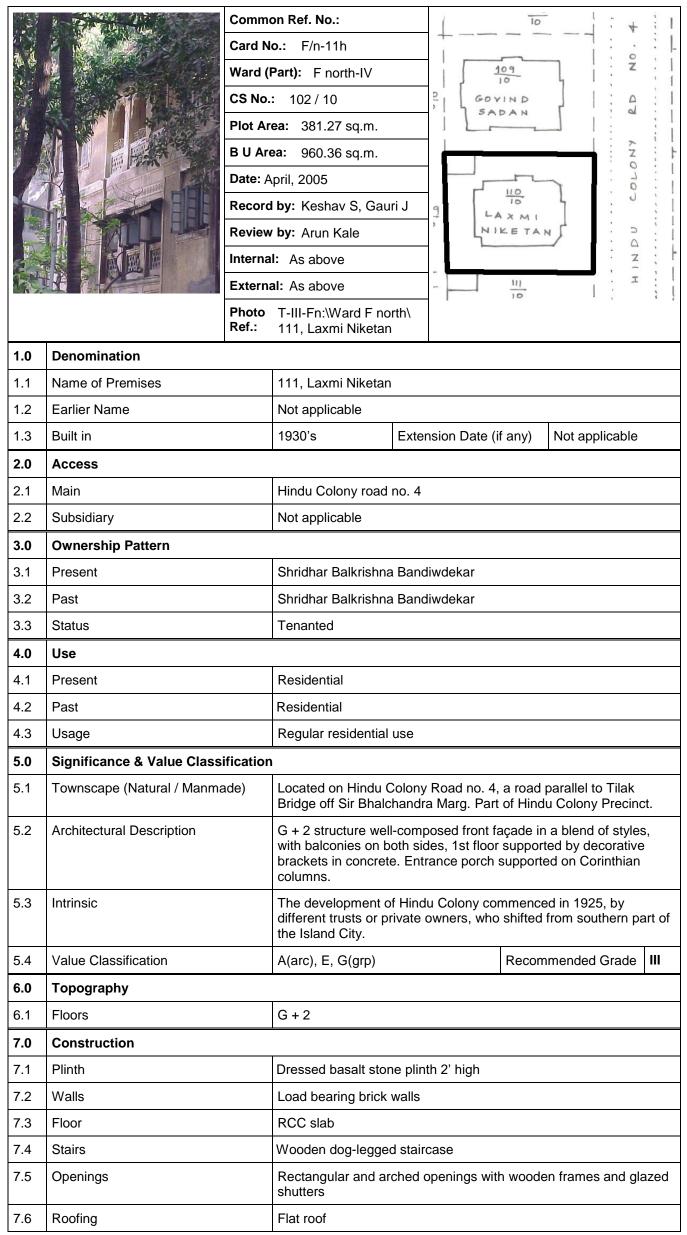

Card No.: F/n-1

Ward (Part): F north-VI

CS No.: Not available

Plot Area: Not available

B U Area: Not available

Date: May, 2005

Record by: Keshav S, Gauri J

Review by: Arun Kale

Internal: As above

External: As above

**Photo** T-III-Fn:\Ward F north\ **Ref.:** N. C. Nariealvala Fire

Temple

|     |                                     | - r                                                                                                                                                                                                                                                                                                                                              |                                                                                          |                                                   |                                                     |       |
|-----|-------------------------------------|--------------------------------------------------------------------------------------------------------------------------------------------------------------------------------------------------------------------------------------------------------------------------------------------------------------------------------------------------|------------------------------------------------------------------------------------------|---------------------------------------------------|-----------------------------------------------------|-------|
| 1.0 | Denomination                        |                                                                                                                                                                                                                                                                                                                                                  |                                                                                          |                                                   |                                                     |       |
| 1.1 | Name of Premises                    | N. C. Nariealvala F                                                                                                                                                                                                                                                                                                                              | ire Temple                                                                               |                                                   |                                                     |       |
| 1.2 | Earlier Name                        | Not applicable                                                                                                                                                                                                                                                                                                                                   |                                                                                          |                                                   |                                                     |       |
| 1.3 | Built in                            | Early 20 <sup>th</sup> century                                                                                                                                                                                                                                                                                                                   | Extension Date (i                                                                        | f any)                                            | Not applicable                                      |       |
| 2.0 | Access                              |                                                                                                                                                                                                                                                                                                                                                  |                                                                                          |                                                   |                                                     |       |
| 2.1 | Main                                | Mumbai Marathi Gr<br>No. 26)                                                                                                                                                                                                                                                                                                                     | anth Sangrahalay                                                                         | Marg (N                                           | laigaon Cross Ro                                    | oad   |
| 2.2 | Subsidiary                          | Not applicable                                                                                                                                                                                                                                                                                                                                   |                                                                                          |                                                   |                                                     |       |
| 3.0 | Ownership Pattern                   |                                                                                                                                                                                                                                                                                                                                                  |                                                                                          |                                                   |                                                     |       |
| 3.1 | Present                             | Not available                                                                                                                                                                                                                                                                                                                                    |                                                                                          |                                                   |                                                     |       |
| 3.2 | Past                                | Not available                                                                                                                                                                                                                                                                                                                                    |                                                                                          |                                                   |                                                     |       |
| 3.3 | Status                              | Trust owned                                                                                                                                                                                                                                                                                                                                      |                                                                                          |                                                   |                                                     |       |
| 4.0 | Use                                 |                                                                                                                                                                                                                                                                                                                                                  |                                                                                          |                                                   |                                                     |       |
| 4.1 | Present                             | Religious, place of Worship                                                                                                                                                                                                                                                                                                                      |                                                                                          |                                                   |                                                     |       |
| 4.2 | Past                                | Religious, place of Worship                                                                                                                                                                                                                                                                                                                      |                                                                                          |                                                   |                                                     |       |
| 4.3 | Usage                               | Religious use                                                                                                                                                                                                                                                                                                                                    |                                                                                          |                                                   |                                                     |       |
| 5.0 | Significance & Value Classification | 1                                                                                                                                                                                                                                                                                                                                                |                                                                                          |                                                   |                                                     |       |
| 5.1 | Townscape (Natural / Manmade)       | Located next to Par<br>Granth Sangrahala<br>Station.                                                                                                                                                                                                                                                                                             |                                                                                          |                                                   |                                                     |       |
| 5.2 | Architectural Description           | Belongs to the typology of Parsi fire temples in the city. The façade is governed by a verandah running throughout the structure. Features like circular columns, furoher, motifs, carved C.I. grill, gate along with interesting sloping roof profile with ventricular etc. adorn the façade. Two Lion statue on either side enhances entrance. |                                                                                          |                                                   |                                                     |       |
| 5.3 | Intrinsic                           | The Zoroastrian (Pacolonies / precincts community located colony is one of the Zoroastrian Communit also has an Agiar                                                                                                                                                                                                                            | specially built for a<br>at various places i<br>biggest communit<br>unity in India. Just | all the se<br>n the isla<br>y settler<br>like any | ections of the<br>and city. Dadar F<br>ments of the | Parsi |
| 5.4 | Value Classification                | A(arc), A(cul), E                                                                                                                                                                                                                                                                                                                                |                                                                                          | Recom                                             | mended Grade                                        | II A  |
| 6.0 | Topography                          |                                                                                                                                                                                                                                                                                                                                                  |                                                                                          |                                                   |                                                     |       |
| 6.1 | Floors                              | G + 1                                                                                                                                                                                                                                                                                                                                            |                                                                                          |                                                   |                                                     |       |
| 7.0 | Construction                        |                                                                                                                                                                                                                                                                                                                                                  |                                                                                          |                                                   |                                                     |       |
| 7.1 | Plinth                              | Basalt dressed stor                                                                                                                                                                                                                                                                                                                              | ne coursed plinth                                                                        |                                                   |                                                     |       |
| 7.2 | Walls                               | Load bearing brick                                                                                                                                                                                                                                                                                                                               | walls                                                                                    |                                                   |                                                     |       |
|     |                                     |                                                                                                                                                                                                                                                                                                                                                  |                                                                                          |                                                   |                                                     | _     |