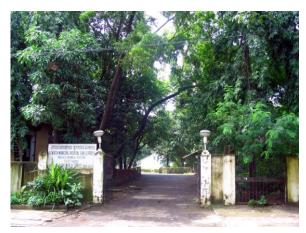

## N. C. Nariealvala Fire Temple

Main entrance pillar with cast iron gate for Nariyalwala Agiary from Mumbai Granth Sangrahalay Road.

Entrance steps to building with lion statue located at the end of the steps.