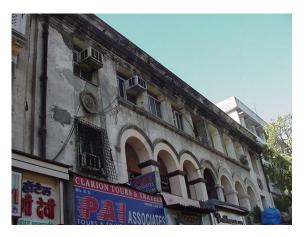

## N. C. Nariealvala Fire Temple

Main entrance pillar with cast iron gate for Nariyalwala Agiary from Mumbai Granth Sangrahalay Road.

Entrance steps to building with lion statue located at the end of the steps.

Front façade of the structure with landscaped front open space.

Arches resting on Corinthian columns, opening enclosed with glazed pannel.

Arched opening and concrete parapet wall, roof levels with louvers.