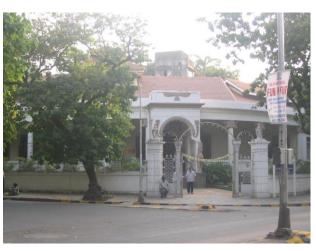

## N. C. Nariealvala Fire Temple

Main entrance pillar with cast iron gate for Nariyalwala Agiary from Mumbai Granth Sangrahalay Road.

Entrance steps to building with lion statue located at the end of the steps.