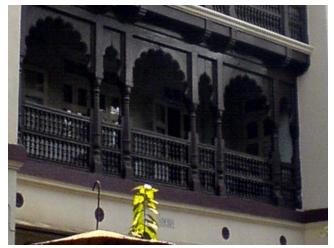

Front façade of the structure with landscaped front open space.

Arches resting on Corinthian columns, opening enclosed with glazed pannel.

Arched opening and concrete parapet wall, roof levels with louvers.