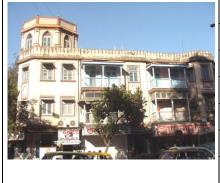

## N. C. Nariealvala Fire Temple

Main entrance pillar with cast iron gate for Nariyalwala Agiary from Mumbai Granth Sangrahalay Road.

Entrance steps to building with lion statue located at the end of the steps.