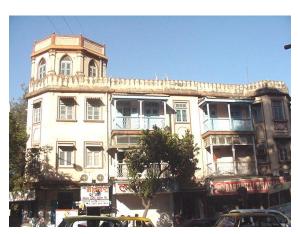

The precinct has peculiar Parsi style structures with minimal ornamentation. The facades have features like projecting bands, decorative balcony railings etc. All the buildings are of same scale and proportions and follow the lane in T shape. The buildings of the precincts maintain the skyline and still differ in their styles. Wooden single flight staircase on front façade is highlighted feature. Mangalore tiled sloping roof to all structures. Owners house is segregated from other blocks, located near main entry to plot from Mumbai Marathi Granth Sangrahalay Road near Dadar Central Railway Station.

## Buildings in the Precincts:

- **Dastoor House**
- Block A b.
- Block B c.
- Block C d.
- Block D e.
- Block E f.
- Block F g. Block G
- Block H
- i.
- Block I Block J

Card No.: F/n-2

Ward (Part): F north-VI