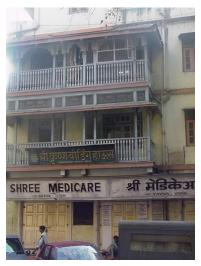

# Dastoor wadi precinct

Front façade of Block A with wooden staircase.

Side elevation of Block B with wooden staircase.

Front façade of Block B with wooden staircase.

Block B with wooden staircase detail.

Block C with symmetrical facade.

Block D with symmetrical facade.

Block E from north side with lots of open space in front.

Block D from north side with lots of open space in front.

Card No.: F/n-2a

Ward (Part): F north-VI