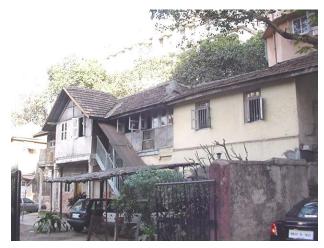

The precinct has peculiar Parsi style structures with minimal ornamentation. The facades have features like projecting bands, decorative balcony railings etc. All the buildings are of same scale and proportions and follow the lane in T shape. The buildings of the precincts maintain the skyline and still differ in their styles. Wooden single flight staircase on front façade is highlighted feature. Mangalore tiled sloping roof to all structures. Owners house is segregated from other blocks, located near main entry to plot from Mumbai Marathi Granth Sangrahalay Road near Dadar Central Railway Station.

## Buildings in the Precincts:

- **Dastoor House**
- Block A b.
- Block B c.
- Block C d.
- Block D e.
- Block E f.
- Block F g. Block G
- Block H
- i.
- Block I Block J

Card No.: F/n-2

Ward (Part): F north-VI