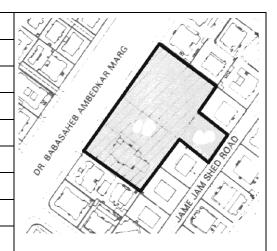

Photo T-III-Fn:\Ward F north\
Ref.: Dastoor Wadi Precinct

| 1.0 | Denomination                        |                                                                                                                                                                                                                                                                                                                                                                             |                     |         |                  |       |
|-----|-------------------------------------|-----------------------------------------------------------------------------------------------------------------------------------------------------------------------------------------------------------------------------------------------------------------------------------------------------------------------------------------------------------------------------|---------------------|---------|------------------|-------|
| 1.1 | Name of Premises                    | Dastoor Wadi Preci                                                                                                                                                                                                                                                                                                                                                          | inct                |         |                  |       |
| 1.2 | Earlier Name                        | Not applicable                                                                                                                                                                                                                                                                                                                                                              |                     |         |                  |       |
| 1.3 | Built in                            | Early 20 <sup>th</sup> century                                                                                                                                                                                                                                                                                                                                              | Extension Date (i   | f any)  | Not applicable   |       |
| 2.0 | Access                              |                                                                                                                                                                                                                                                                                                                                                                             |                     |         |                  |       |
| 2.1 | Main                                | Mumbai Marathi Gr<br>No. 26)                                                                                                                                                                                                                                                                                                                                                | anth Sangrahalay    | Marg (N | laigaon Cross Ro | oad   |
| 2.2 | Subsidiary                          | Not applicable                                                                                                                                                                                                                                                                                                                                                              |                     |         |                  |       |
| 3.0 | Ownership Pattern                   |                                                                                                                                                                                                                                                                                                                                                                             |                     |         |                  |       |
| 3.1 | Present                             | Not available                                                                                                                                                                                                                                                                                                                                                               |                     |         |                  |       |
| 3.2 | Past                                | Not available                                                                                                                                                                                                                                                                                                                                                               |                     |         |                  |       |
| 3.3 | Status                              | Private, Tenanted                                                                                                                                                                                                                                                                                                                                                           |                     |         |                  |       |
| 4.0 | Use                                 |                                                                                                                                                                                                                                                                                                                                                                             |                     |         |                  |       |
| 4.1 | Present                             | Residential                                                                                                                                                                                                                                                                                                                                                                 |                     |         |                  |       |
| 4.2 | Past                                | Residential                                                                                                                                                                                                                                                                                                                                                                 |                     |         |                  |       |
| 4.3 | Usage                               | Regular residential                                                                                                                                                                                                                                                                                                                                                         | use                 |         |                  |       |
| 5.0 | Significance & Value Classification | า                                                                                                                                                                                                                                                                                                                                                                           |                     |         |                  |       |
| 5.1 | Townscape (Natural / Manmade)       | This linear precinct important roads is least which faces D                                                                                                                                                                                                                                                                                                                 | ocated close to the |         |                  | Dadar |
| 5.2 | Architectural Description           | The buildings of the precinct in the typology of 'wadis, are of similar scale and proportions, low-rise Vernacular with sloping roofs and with minimal ornamentation on the facade. The buildings are closely spaced with services in between in a very poor condition. One structure consists of two symmetrical blocks with open space around.                            |                     |         | and<br>on.       |       |
| 5.3 | Intrinsic                           | The 'wadi's located in the older parts of the city belong to the typology of community housing. 2 to 4 storey Vernacular buildings informally planned around the shared open space invariably dotted with trees are seen in Dadar, Girgaon and Girangaon mostly resided by Marathis, Gujratis and Parsis. Dastoor wadi is a private owned premises resided by Zoroastrians. |                     |         |                  |       |
| 5.4 | Value Classification                | A(arc), G(grp), J                                                                                                                                                                                                                                                                                                                                                           |                     | Recom   | mended Grade     | III   |
| 6.0 | Topography                          |                                                                                                                                                                                                                                                                                                                                                                             |                     |         |                  |       |
| 6.1 | Floors                              | Not applicable                                                                                                                                                                                                                                                                                                                                                              |                     |         |                  |       |
| 7.0 | Construction                        |                                                                                                                                                                                                                                                                                                                                                                             |                     |         |                  |       |
| 7.1 | Plinth                              | Not applicable                                                                                                                                                                                                                                                                                                                                                              |                     |         |                  |       |
| 7.2 | Walls                               | Not applicable                                                                                                                                                                                                                                                                                                                                                              |                     |         |                  |       |

**CS No.:** 1/3

Plot Area: 913.88 sq.m.

**B U Area:** 1560.9 sq.m.

**Date:** May, 2005

Record by: Keshav S, Gauri J

Review by: Arun Kale

Internal: As above

External: As above