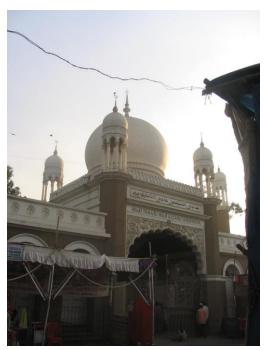

Internal: As above

External: As above

**Photo** T-III-Fn:\Ward F north\ **Ref.:** N. C. Nariealvala Fire

Temple

|     |                                     | - r                                                                                                                                                                                                                                                                                                                                              |                                                                                          |                                                   |                                                     |       |
|-----|-------------------------------------|--------------------------------------------------------------------------------------------------------------------------------------------------------------------------------------------------------------------------------------------------------------------------------------------------------------------------------------------------|------------------------------------------------------------------------------------------|---------------------------------------------------|-----------------------------------------------------|-------|
| 1.0 | Denomination                        |                                                                                                                                                                                                                                                                                                                                                  |                                                                                          |                                                   |                                                     |       |
| 1.1 | Name of Premises                    | N. C. Nariealvala F                                                                                                                                                                                                                                                                                                                              | ire Temple                                                                               |                                                   |                                                     |       |
| 1.2 | Earlier Name                        | Not applicable                                                                                                                                                                                                                                                                                                                                   |                                                                                          |                                                   |                                                     |       |
| 1.3 | Built in                            | Early 20 <sup>th</sup> century                                                                                                                                                                                                                                                                                                                   | Extension Date (i                                                                        | f any)                                            | Not applicable                                      |       |
| 2.0 | Access                              |                                                                                                                                                                                                                                                                                                                                                  |                                                                                          |                                                   |                                                     |       |
| 2.1 | Main                                | Mumbai Marathi Gr<br>No. 26)                                                                                                                                                                                                                                                                                                                     | anth Sangrahalay                                                                         | Marg (N                                           | laigaon Cross Ro                                    | oad   |
| 2.2 | Subsidiary                          | Not applicable                                                                                                                                                                                                                                                                                                                                   |                                                                                          |                                                   |                                                     |       |
| 3.0 | Ownership Pattern                   |                                                                                                                                                                                                                                                                                                                                                  |                                                                                          |                                                   |                                                     |       |
| 3.1 | Present                             | Not available                                                                                                                                                                                                                                                                                                                                    |                                                                                          |                                                   |                                                     |       |
| 3.2 | Past                                | Not available                                                                                                                                                                                                                                                                                                                                    |                                                                                          |                                                   |                                                     |       |
| 3.3 | Status                              | Trust owned                                                                                                                                                                                                                                                                                                                                      |                                                                                          |                                                   |                                                     |       |
| 4.0 | Use                                 |                                                                                                                                                                                                                                                                                                                                                  |                                                                                          |                                                   |                                                     |       |
| 4.1 | Present                             | Religious, place of Worship                                                                                                                                                                                                                                                                                                                      |                                                                                          |                                                   |                                                     |       |
| 4.2 | Past                                | Religious, place of Worship                                                                                                                                                                                                                                                                                                                      |                                                                                          |                                                   |                                                     |       |
| 4.3 | Usage                               | Religious use                                                                                                                                                                                                                                                                                                                                    |                                                                                          |                                                   |                                                     |       |
| 5.0 | Significance & Value Classification | 1                                                                                                                                                                                                                                                                                                                                                |                                                                                          |                                                   |                                                     |       |
| 5.1 | Townscape (Natural / Manmade)       | Located next to Par<br>Granth Sangrahala<br>Station.                                                                                                                                                                                                                                                                                             |                                                                                          |                                                   |                                                     |       |
| 5.2 | Architectural Description           | Belongs to the typology of Parsi fire temples in the city. The façade is governed by a verandah running throughout the structure. Features like circular columns, furoher, motifs, carved C.I. grill, gate along with interesting sloping roof profile with ventricular etc. adorn the façade. Two Lion statue on either side enhances entrance. |                                                                                          |                                                   |                                                     |       |
| 5.3 | Intrinsic                           | The Zoroastrian (Pacolonies / precincts community located colony is one of the Zoroastrian Communit also has an Agiar                                                                                                                                                                                                                            | specially built for a<br>at various places i<br>biggest communit<br>unity in India. Just | all the se<br>n the isla<br>y settler<br>like any | ections of the<br>and city. Dadar F<br>ments of the | Parsi |
| 5.4 | Value Classification                | A(arc), A(cul), E                                                                                                                                                                                                                                                                                                                                |                                                                                          | Recom                                             | mended Grade                                        | II A  |
| 6.0 | Topography                          |                                                                                                                                                                                                                                                                                                                                                  |                                                                                          |                                                   |                                                     |       |
| 6.1 | Floors                              | G + 1                                                                                                                                                                                                                                                                                                                                            |                                                                                          |                                                   |                                                     |       |
| 7.0 | Construction                        |                                                                                                                                                                                                                                                                                                                                                  |                                                                                          |                                                   |                                                     |       |
| 7.1 | Plinth                              | Basalt dressed stor                                                                                                                                                                                                                                                                                                                              | ne coursed plinth                                                                        |                                                   |                                                     |       |
| 7.2 | Walls                               | Load bearing brick                                                                                                                                                                                                                                                                                                                               | walls                                                                                    |                                                   |                                                     |       |
|     |                                     |                                                                                                                                                                                                                                                                                                                                                  |                                                                                          |                                                   |                                                     | _     |

## N. C. Nariealvala Fire Temple

Main entrance pillar with cast iron gate for Nariyalwala Agiary from Mumbai Granth Sangrahalay Road.

Entrance steps to building with lion statue located at the end of the steps.

Archival photograph of Nariyalwala Agiary from Parsi colony book.