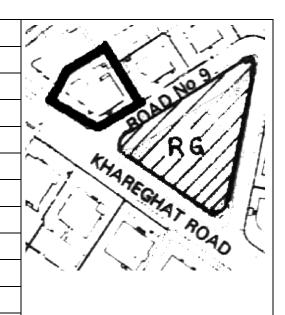

#### **Dastoor Wadi Precinct**

Dastoor Wadi is one of the community settlements of the Zoroastrian Community in Mumbai. Just like any other Parsi precinct, it also has an Agiary located outside next to wadi. The Zoroastrian (Parsi) community of Bombay mostly resided in colonies / precincts specially built for all the sections of the community located at various places in the island city.

As the part of early suburbanization, this wadi planned in different way, with lots of open space in between structures. The Zoroastrian (Parsi) community of Bombay, mostly resided in colonies / precincts specially built for all the sections of the community, by the Parsi Trusts or Parsi Panchayat. They were located at various places in the island city. The 'Baugs' are sprawling colonies built around large open spaces mainly occupied by upper