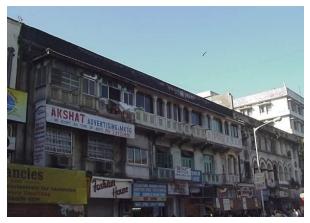

## N. C. Nariealvala Fire Temple

Main entrance pillar with cast iron gate for Nariyalwala Agiary from Mumbai Granth Sangrahalay Road.

Entrance steps to building with lion statue located at the end of the steps.

Front façade of the structure with landscaped front open space.

Arches resting on Corinthian columns, opening enclosed with glazed pannel.

Arched opening and concrete parapet wall, roof levels with louvers.