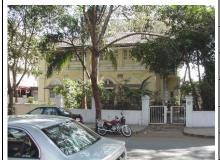

## N. C. Nariealvala Fire Temple

Main entrance pillar with cast iron gate for Nariyalwala Agiary from Mumbai Granth Sangrahalay Road.

Entrance steps to building with lion statue located at the end of the steps.

Front façade of the structure with landscaped front open space.

Arches resting on Corinthian columns, opening enclosed with glazed pannel.

Arched opening and concrete parapet wall, roof levels with louvers.