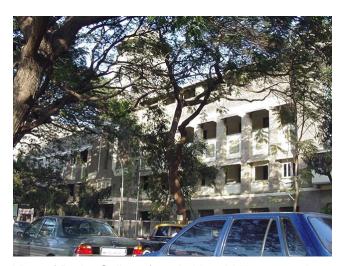

Front façade of the structure with landscaped front open space.

Arches resting on Corinthian columns, opening enclosed with glazed pannel.

Arched opening and concrete parapet wall, roof levels with louvers.