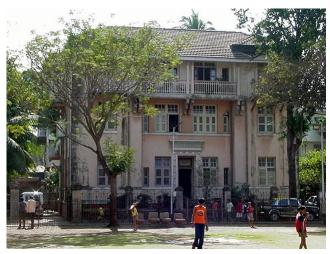

## N. C. Nariealvala Fire Temple

Main entrance pillar with cast iron gate for Nariyalwala Agiary from Mumbai Granth Sangrahalay Road.

Entrance steps to building with lion statue located at the end of the steps.

Front façade of the structure with landscaped front open space.

Arches resting on Corinthian columns, opening enclosed with glazed pannel.

Arched opening and concrete parapet wall, roof levels with louvers.