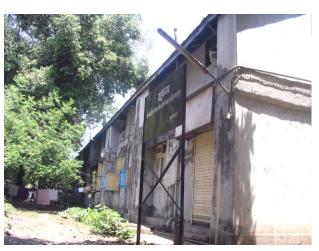

# Dastoor wadi precinct

Front façade of Block A with wooden staircase.

Side elevation of Block B with wooden staircase.

Front façade of Block B with wooden staircase.

Block B with wooden staircase detail.

Block C with symmetrical facade.

Block D with symmetrical facade.

Block E from north side with lots of open space in front.

Block D from north side with lots of open space in front.

Card No.: F/n-2a

Ward (Part): F north-VI