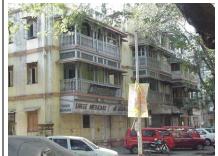

# Dastoor wadi precinct

Front façade of Block A with wooden staircase.

Side elevation of Block B with wooden staircase.

Front façade of Block B with wooden staircase.

Block B with wooden staircase detail.

Block C with symmetrical facade.

Block D with symmetrical facade.

Block E from north side with lots of open space in front.

Block D from north side with lots of open space in front.

Card No.: F/n-2a

Ward (Part): F north-VI