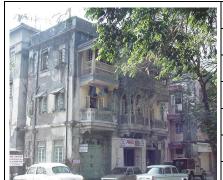

The precinct has peculiar Parsi style structures with minimal ornamentation. The facades have features like projecting bands, decorative balcony railings etc. All the buildings are of same scale and proportions and follow the lane in T shape. The buildings of the precincts maintain the skyline and still differ in their styles. Wooden single flight staircase on front façade is highlighted feature. Mangalore tiled sloping roof to all structures. Owners house is segregated from other blocks, located near main entry to plot from Mumbai Marathi Granth Sangrahalay Road near Dadar Central Railway Station.

## Buildings in the Precincts:

- **Dastoor House**
- Block A b.
- Block B c.
- Block C d.
- Block D e.
- Block E f.
- Block F g. Block G
- Block H
- i.
- Block I Block J

Card No.: F/n-2

Ward (Part): F north-VI