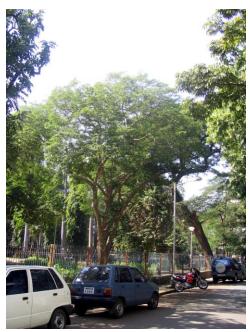

## N. C. Nariealvala Fire Temple

Main entrance pillar with cast iron gate for Nariyalwala Agiary from Mumbai Granth Sangrahalay Road.

Entrance steps to building with lion statue located at the end of the steps.

Front façade of the structure with landscaped front open space.

Arches resting on Corinthian columns, opening enclosed with glazed pannel.

Arched opening and concrete parapet wall, roof levels with louvers.