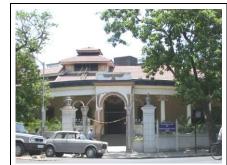

## N. C. Nariealvala Fire Temple

Main entrance pillar with cast iron gate for Nariyalwala Agiary from Mumbai Granth Sangrahalay Road.

Entrance steps to building with lion statue located at the end of the steps.