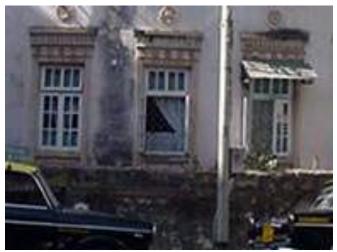

Front façade of the structure with landscaped front open space.

Arches resting on Corinthian columns, opening enclosed with glazed pannel.

Arched opening and concrete parapet wall, roof levels with louvers.