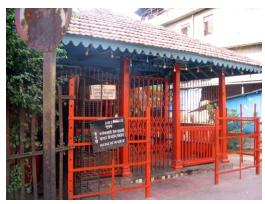

## N. C. Nariealvala Fire Temple

Main entrance pillar with cast iron gate for Nariyalwala Agiary from Mumbai Granth Sangrahalay Road.

Entrance steps to building with lion statue located at the end of the steps.

Front façade of the structure with landscaped front open space.

Arches resting on Corinthian columns, opening enclosed with glazed pannel.

Arched opening and concrete parapet wall, roof levels with louvers.