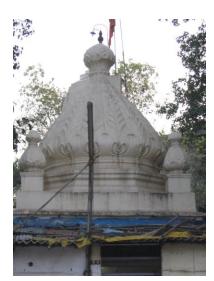

## N. C. Nariealvala Fire Temple

Main entrance pillar with cast iron gate for Nariyalwala Agiary from Mumbai Granth Sangrahalay Road.

Entrance steps to building with lion statue located at the end of the steps.

Front façade of the structure with landscaped front open space.

Arches resting on Corinthian columns, opening enclosed with glazed pannel.

Arched opening and concrete parapet wall, roof levels with louvers.