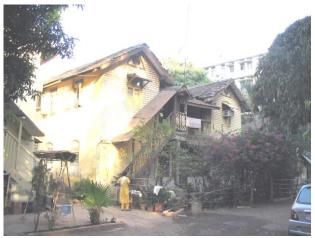

Photo T-III-Fn:\Ward F north\

Ref.: Dastoor House

| 1.0 | Denomination                        |                                                                                                                                                                                                                                                                                                                                                                                                                                  |                             |           |                   |                    |
|-----|-------------------------------------|----------------------------------------------------------------------------------------------------------------------------------------------------------------------------------------------------------------------------------------------------------------------------------------------------------------------------------------------------------------------------------------------------------------------------------|-----------------------------|-----------|-------------------|--------------------|
| 1.1 | Name of Premises                    | Dastoor House                                                                                                                                                                                                                                                                                                                                                                                                                    |                             |           |                   |                    |
| 1.2 | Earlier Name                        | Not applicable                                                                                                                                                                                                                                                                                                                                                                                                                   |                             |           |                   |                    |
| 1.3 | Built in                            | Early 20 <sup>th</sup> century                                                                                                                                                                                                                                                                                                                                                                                                   | Extension Date (i           | if any)   | Not applicable    |                    |
| 2.0 | Access                              |                                                                                                                                                                                                                                                                                                                                                                                                                                  |                             |           |                   |                    |
| 2.1 | Main                                | Mumbai Marathi Gr<br>No. 26)                                                                                                                                                                                                                                                                                                                                                                                                     | anth Sangralaya N           | /larg (Na | aigaon Cross Roa  | ad                 |
| 2.2 | Subsidiary                          | Not applicable                                                                                                                                                                                                                                                                                                                                                                                                                   |                             |           |                   |                    |
| 3.0 | Ownership Pattern                   |                                                                                                                                                                                                                                                                                                                                                                                                                                  |                             |           |                   |                    |
| 3.1 | Present                             | Bai Najabai Dinsha                                                                                                                                                                                                                                                                                                                                                                                                               | Bai Najabai Dinshaw Dastoor |           |                   |                    |
| 3.2 | Past                                | Bai Najabai Dinsha                                                                                                                                                                                                                                                                                                                                                                                                               | Bai Najabai Dinshaw Dastoor |           |                   |                    |
| 3.3 | Status                              | Privately owned                                                                                                                                                                                                                                                                                                                                                                                                                  |                             |           |                   |                    |
| 4.0 | Use                                 |                                                                                                                                                                                                                                                                                                                                                                                                                                  |                             |           |                   |                    |
| 4.1 | Present                             | Residential                                                                                                                                                                                                                                                                                                                                                                                                                      |                             |           |                   |                    |
| 4.2 | Past                                | Residential                                                                                                                                                                                                                                                                                                                                                                                                                      |                             |           |                   |                    |
| 4.3 | Usage                               | Regular residential                                                                                                                                                                                                                                                                                                                                                                                                              | use                         |           |                   |                    |
| 5.0 | Significance & Value Classification | n                                                                                                                                                                                                                                                                                                                                                                                                                                |                             |           |                   |                    |
| 5.1 | Townscape (Natural / Manmade)       | Part of the large Da<br>B.R. Ambedkar Ro                                                                                                                                                                                                                                                                                                                                                                                         |                             | ct near t | he Fire Brigade o | on Dr              |
| 5.2 | Architectural Description           | Ornamentation in Vernacular style is best seen in this bungalow. The most prominent feature of this building the external wooden straight flight staircase reaching second floor. The structure is characterized by Mangalore tiled sloping roofs with carved fascia in interesting profile at different levels. Features like wooden posts supporting the balcony, motifs, carved C.I. jali to balconies etc. adorn the façade. |                             |           |                   | en<br>cia in<br>ts |
| 5.3 | Intrinsic                           | Small Vernacular Parsi settlement called Dastoor Wadi was constructed in Dadar during the early 20 <sup>th</sup> century. Dastoor House is the owner's bungalow and the most prominent structure in Dastoor Wadi.                                                                                                                                                                                                                |                             |           |                   |                    |
| 5.4 | Value Classification                | A(arc), B(des), C(se                                                                                                                                                                                                                                                                                                                                                                                                             | eh)                         | Recom     | mended Grade      | Ш                  |
| 6.0 | Topography                          |                                                                                                                                                                                                                                                                                                                                                                                                                                  |                             |           |                   |                    |
| 6.1 | Floors                              | G + 2                                                                                                                                                                                                                                                                                                                                                                                                                            |                             |           |                   |                    |
| 7.0 | Construction                        |                                                                                                                                                                                                                                                                                                                                                                                                                                  |                             |           |                   |                    |
| 7.1 | Plinth                              | Random rubble, pla                                                                                                                                                                                                                                                                                                                                                                                                               | stered Black Basa           | alt stone | plinth            |                    |
| 7.2 | Walls                               | Brick load bearing                                                                                                                                                                                                                                                                                                                                                                                                               | walls                       |           |                   |                    |
| 7.3 | Floor                               | Wooden flooring wi                                                                                                                                                                                                                                                                                                                                                                                                               | th wooden joists a          | nd batte  | ns                |                    |