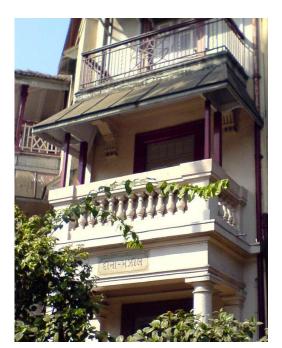

## N. C. Nariealvala Fire Temple

Main entrance pillar with cast iron gate for Nariyalwala Agiary from Mumbai Granth Sangrahalay Road.

Entrance steps to building with lion statue located at the end of the steps.

Front façade of the structure with landscaped front open space.

Arches resting on Corinthian columns, opening enclosed with glazed pannel.

Arched opening and concrete parapet wall, roof levels with louvers.