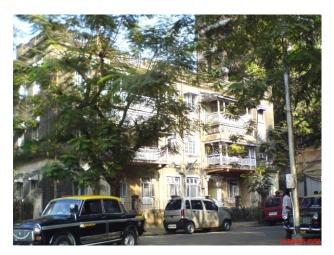

#### **Dastoor Wadi Precinct**

Dastoor Wadi is one of the community settlements of the Zoroastrian Community in Mumbai. Just like any other Parsi precinct, it also has an Agiary located outside next to wadi. The Zoroastrian (Parsi) community of Bombay mostly resided in colonies / precincts specially built for all the sections of the community located at various places in the island city.

As the part of early suburbanization, this wadi planned in different way, with lots of open space in between structures. The Zoroastrian (Parsi) community of Bombay, mostly resided in colonies / precincts specially built for all the sections of the community, by the Parsi Trusts or Parsi Panchayat. They were located at various places in the island city. The 'Baugs' are sprawling colonies built around large open spaces mainly occupied by upper

The precinct has peculiar Parsi style structures with minimal ornamentation. The facades have features like projecting bands, decorative balcony railings etc. All the buildings are of same scale and proportions and follow the lane in T shape. The buildings of the precincts maintain the skyline and still differ in their styles. Wooden single flight staircase on front façade is highlighted feature. Mangalore tiled sloping roof to all structures. Owners house is segregated from other blocks, located near main entry to plot from Mumbai Marathi Granth Sangrahalay Road near Dadar Central Railway Station.