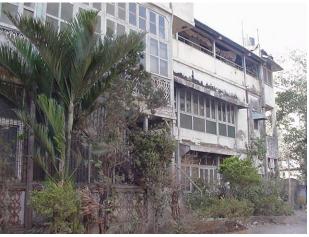

The precinct has peculiar Parsi style structures with minimal ornamentation. The facades have features like projecting bands, decorative balcony railings etc. All the buildings are of same scale and proportions and follow the lane in T shape. The buildings of the precincts maintain the skyline and still differ in their styles. Wooden single flight staircase on front façade is highlighted feature. Mangalore tiled sloping roof to all structures. Owners house is segregated from other blocks, located near main entry to plot from Mumbai Marathi Granth Sangrahalay Road near Dadar Central Railway Station.

## Buildings in the Precincts:

- **Dastoor House**
- Block A b.
- Block B c.
- Block C d.
- Block D e.
- Block E f.
- Block F g. Block G
- Block H
- i.
- Block I Block J

Card No.: F/n-2

Ward (Part): F north-VI