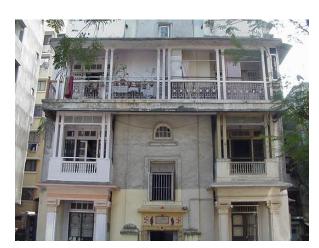

# Dastoor wadi precinct

Front façade of Block A with wooden staircase.

Side elevation of Block B with wooden staircase.

Front façade of Block B with wooden staircase.

Block B with wooden staircase detail.