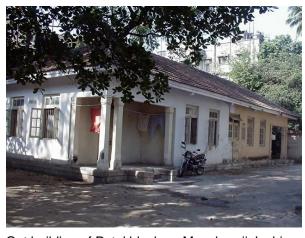

Block C with symmetrical facade.

Block D with symmetrical facade.

Block E from north side with lots of open space in front.

Block D from north side with lots of open space in front.

Card No.: F/n-2a

Ward (Part): F north-VI