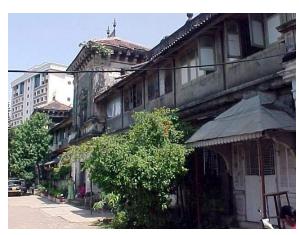

The precinct has peculiar Parsi style structures with minimal ornamentation. The facades have features like projecting bands, decorative balcony railings etc. All the buildings are of same scale and proportions and follow the lane in T shape. The buildings of the precincts maintain the skyline and still differ in their styles. Wooden single flight staircase on front façade is highlighted feature. Mangalore tiled sloping roof to all structures. Owners house is segregated from other blocks, located near main entry to plot from Mumbai Marathi Granth Sangrahalay Road near Dadar Central Railway Station.

## Buildings in the Precincts:

- **Dastoor House**
- Block A b.
- Block B c.
- Block C d.
- Block D e.
- Block E f.
- Block F g. Block G
- Block H
- i.
- Block I Block J

Card No.: F/n-2

Ward (Part): F north-VI