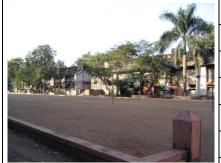

#### **Dastoor Wadi Precinct**

Dastoor Wadi is one of the community settlements of the Zoroastrian Community in Mumbai. Just like any other Parsi precinct, it also has an Agiary located outside next to wadi. The Zoroastrian (Parsi) community of Bombay mostly resided in colonies / precincts specially built for all the sections of the community located at various places in the island city.

As the part of early suburbanization, this wadi planned in different way, with lots of open space in between structures. The Zoroastrian (Parsi) community of Bombay, mostly resided in colonies / precincts specially built for all the sections of the community, by the Parsi Trusts or Parsi Panchayat. They were located at various places in the island city. The 'Baugs' are sprawling colonies built around large open spaces mainly occupied by upper

The precinct has peculiar Parsi style structures with minimal ornamentation. The facades have features like projecting bands, decorative balcony railings etc. All the buildings are of same scale and proportions and follow the lane in T shape. The buildings of the precincts maintain the skyline and still differ in their styles. Wooden single flight staircase on front façade is highlighted feature. Mangalore tiled sloping roof to all structures. Owners house is segregated from other blocks, located near main entry to plot from Mumbai Marathi Granth Sangrahalay Road near Dadar Central Railway Station.