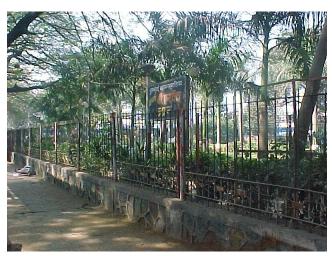

## N. C. Nariealvala Fire Temple

Main entrance pillar with cast iron gate for Nariyalwala Agiary from Mumbai Granth Sangrahalay Road.

Entrance steps to building with lion statue located at the end of the steps.