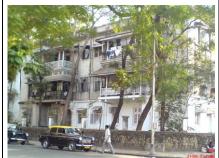

## N. C. Nariealvala Fire Temple

Main entrance pillar with cast iron gate for Nariyalwala Agiary from Mumbai Granth Sangrahalay Road.

Entrance steps to building with lion statue located at the end of the steps.

Front façade of the structure with landscaped front open space.

Arches resting on Corinthian columns, opening enclosed with glazed pannel.

Arched opening and concrete parapet wall, roof levels with louvers.