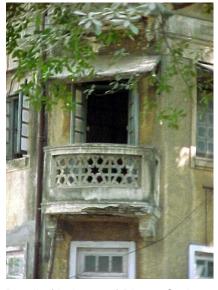

# Dastoor wadi precinct

Front façade of Block A with wooden staircase.

Side elevation of Block B with wooden staircase.

Front façade of Block B with wooden staircase.

Block B with wooden staircase detail.