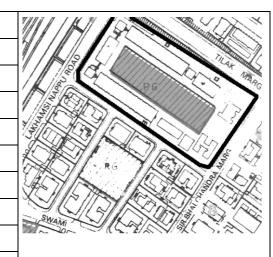

Card No.: F/n-1

Ward (Part): F north-VI

CS No.: Not available

Plot Area: Not available

B U Area: Not available

Date: May, 2005

Record by: Keshav S, Gauri J

Review by: Arun Kale

Internal: As above

External: As above

**Photo** T-III-Fn:\Ward F north\ **Ref.:** N. C. Nariealvala Fire

Temple

|     |                                     | - r                                                                                                                                                                                                                                                                                                                                              |                                                                                          |                                                   |                                                     |       |
|-----|-------------------------------------|--------------------------------------------------------------------------------------------------------------------------------------------------------------------------------------------------------------------------------------------------------------------------------------------------------------------------------------------------|------------------------------------------------------------------------------------------|---------------------------------------------------|-----------------------------------------------------|-------|
| 1.0 | Denomination                        |                                                                                                                                                                                                                                                                                                                                                  |                                                                                          |                                                   |                                                     |       |
| 1.1 | Name of Premises                    | N. C. Nariealvala F                                                                                                                                                                                                                                                                                                                              | ire Temple                                                                               |                                                   |                                                     |       |
| 1.2 | Earlier Name                        | Not applicable                                                                                                                                                                                                                                                                                                                                   |                                                                                          |                                                   |                                                     |       |
| 1.3 | Built in                            | Early 20 <sup>th</sup> century                                                                                                                                                                                                                                                                                                                   | Extension Date (i                                                                        | f any)                                            | Not applicable                                      |       |
| 2.0 | Access                              |                                                                                                                                                                                                                                                                                                                                                  |                                                                                          |                                                   |                                                     |       |
| 2.1 | Main                                | Mumbai Marathi Gr<br>No. 26)                                                                                                                                                                                                                                                                                                                     | anth Sangrahalay                                                                         | Marg (N                                           | laigaon Cross Ro                                    | oad   |
| 2.2 | Subsidiary                          | Not applicable                                                                                                                                                                                                                                                                                                                                   |                                                                                          |                                                   |                                                     |       |
| 3.0 | Ownership Pattern                   |                                                                                                                                                                                                                                                                                                                                                  |                                                                                          |                                                   |                                                     |       |
| 3.1 | Present                             | Not available                                                                                                                                                                                                                                                                                                                                    |                                                                                          |                                                   |                                                     |       |
| 3.2 | Past                                | Not available                                                                                                                                                                                                                                                                                                                                    |                                                                                          |                                                   |                                                     |       |
| 3.3 | Status                              | Trust owned                                                                                                                                                                                                                                                                                                                                      |                                                                                          |                                                   |                                                     |       |
| 4.0 | Use                                 |                                                                                                                                                                                                                                                                                                                                                  |                                                                                          |                                                   |                                                     |       |
| 4.1 | Present                             | Religious, place of Worship                                                                                                                                                                                                                                                                                                                      |                                                                                          |                                                   |                                                     |       |
| 4.2 | Past                                | Religious, place of Worship                                                                                                                                                                                                                                                                                                                      |                                                                                          |                                                   |                                                     |       |
| 4.3 | Usage                               | Religious use                                                                                                                                                                                                                                                                                                                                    |                                                                                          |                                                   |                                                     |       |
| 5.0 | Significance & Value Classification | 1                                                                                                                                                                                                                                                                                                                                                |                                                                                          |                                                   |                                                     |       |
| 5.1 | Townscape (Natural / Manmade)       | Located next to Par<br>Granth Sangrahala<br>Station.                                                                                                                                                                                                                                                                                             |                                                                                          |                                                   |                                                     |       |
| 5.2 | Architectural Description           | Belongs to the typology of Parsi fire temples in the city. The façade is governed by a verandah running throughout the structure. Features like circular columns, furoher, motifs, carved C.I. grill, gate along with interesting sloping roof profile with ventricular etc. adorn the façade. Two Lion statue on either side enhances entrance. |                                                                                          |                                                   |                                                     |       |
| 5.3 | Intrinsic                           | The Zoroastrian (Pacolonies / precincts community located colony is one of the Zoroastrian Communit also has an Agiar                                                                                                                                                                                                                            | specially built for a<br>at various places i<br>biggest communit<br>unity in India. Just | all the se<br>n the isla<br>y settler<br>like any | ections of the<br>and city. Dadar F<br>ments of the | Parsi |
| 5.4 | Value Classification                | A(arc), A(cul), E                                                                                                                                                                                                                                                                                                                                |                                                                                          | Recom                                             | mended Grade                                        | II A  |
| 6.0 | Topography                          |                                                                                                                                                                                                                                                                                                                                                  |                                                                                          |                                                   |                                                     |       |
| 6.1 | Floors                              | G + 1                                                                                                                                                                                                                                                                                                                                            |                                                                                          |                                                   |                                                     |       |
| 7.0 | Construction                        |                                                                                                                                                                                                                                                                                                                                                  |                                                                                          |                                                   |                                                     |       |
| 7.1 | Plinth                              | Basalt dressed stor                                                                                                                                                                                                                                                                                                                              | ne coursed plinth                                                                        |                                                   |                                                     |       |
| 7.2 | Walls                               | Load bearing brick                                                                                                                                                                                                                                                                                                                               | walls                                                                                    |                                                   |                                                     |       |
|     |                                     |                                                                                                                                                                                                                                                                                                                                                  |                                                                                          |                                                   |                                                     | _     |