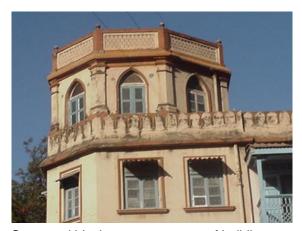

Front façade of the structure with landscaped front open space.

Arches resting on Corinthian columns, opening enclosed with glazed pannel.

Arched opening and concrete parapet wall, roof levels with louvers.