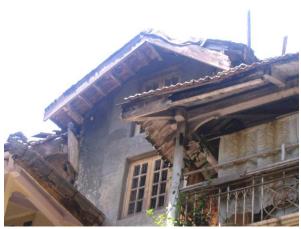

# Dastoor wadi precinct

Front façade of Block A with wooden staircase.

Side elevation of Block B with wooden staircase.

Front façade of Block B with wooden staircase.

Block B with wooden staircase detail.

Block C with symmetrical facade.

Block D with symmetrical facade.

Block E from north side with lots of open space in front.

Block D from north side with lots of open space in front.

Card No.: F/n-2a

Ward (Part): F north-VI