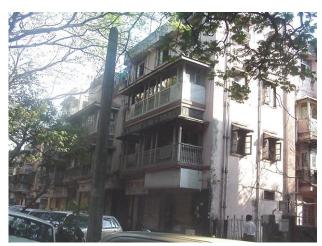

# Dastoor wadi precinct

Front façade of Block A with wooden staircase.

Side elevation of Block B with wooden staircase.

Front façade of Block B with wooden staircase.

Block B with wooden staircase detail.

Block C with symmetrical facade.

Block D with symmetrical facade.

Block E from north side with lots of open space in front.

Block D from north side with lots of open space in front.

Card No.: F/n-2a

Ward (Part): F north-VI