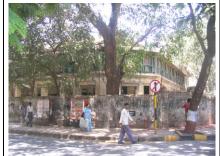

## N. C. Nariealvala Fire Temple

Main entrance pillar with cast iron gate for Nariyalwala Agiary from Mumbai Granth Sangrahalay Road.

Entrance steps to building with lion statue located at the end of the steps.

Front façade of the structure with landscaped front open space.

Arches resting on Corinthian columns, opening enclosed with glazed pannel.

Arched opening and concrete parapet wall, roof levels with louvers.