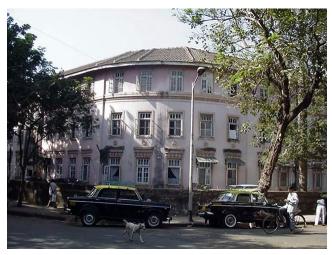

## N. C. Nariealvala Fire Temple

Main entrance pillar with cast iron gate for Nariyalwala Agiary from Mumbai Granth Sangrahalay Road.

Entrance steps to building with lion statue located at the end of the steps.

Front façade of the structure with landscaped front open space.

Arches resting on Corinthian columns, opening enclosed with glazed pannel.

Arched opening and concrete parapet wall, roof levels with louvers.