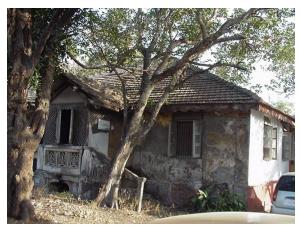

# Dastoor wadi precinct

Front façade of Block A with wooden staircase.

Side elevation of Block B with wooden staircase.

Front façade of Block B with wooden staircase.

Block B with wooden staircase detail.

Block C with symmetrical facade.

Block D with symmetrical facade.

Block E from north side with lots of open space in front.

Block D from north side with lots of open space in front.

Card No.: F/n-2a

Ward (Part): F north-VI