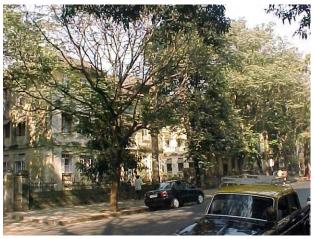

## N. C. Nariealvala Fire Temple

Main entrance pillar with cast iron gate for Nariyalwala Agiary from Mumbai Granth Sangrahalay Road.

Entrance steps to building with lion statue located at the end of the steps.

Front façade of the structure with landscaped front open space.

Arches resting on Corinthian columns, opening enclosed with glazed pannel.

Arched opening and concrete parapet wall, roof levels with louvers.