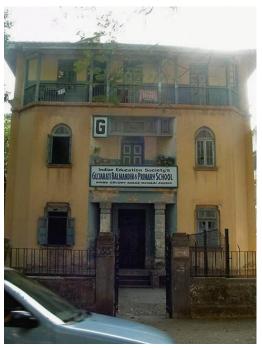

The precinct has peculiar Parsi style structures with minimal ornamentation. The facades have features like projecting bands, decorative balcony railings etc. All the buildings are of same scale and proportions and follow the lane in T shape. The buildings of the precincts maintain the skyline and still differ in their styles. Wooden single flight staircase on front façade is highlighted feature. Mangalore tiled sloping roof to all structures. Owners house is segregated from other blocks, located near main entry to plot from Mumbai Marathi Granth Sangrahalay Road near Dadar Central Railway Station.

## Buildings in the Precincts:

- **Dastoor House**
- Block A b.
- Block B c.
- Block C d.
- Block D e.
- Block E f.
- Block F g. Block G
- Block H
- i.
- Block I Block J

Card No.: F/n-2

Ward (Part): F north-VI