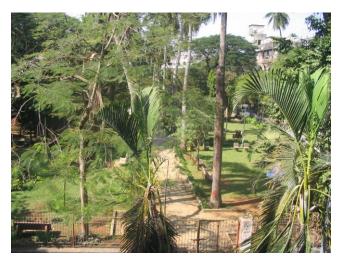

#### **Dastoor Wadi Precinct**

Dastoor Wadi is one of the community settlements of the Zoroastrian Community in Mumbai. Just like any other Parsi precinct, it also has an Agiary located outside next to wadi. The Zoroastrian (Parsi) community of Bombay mostly resided in colonies / precincts specially built for all the sections of the community located at various places in the island city.

As the part of early suburbanization, this wadi planned in different way, with lots of open space in between structures. The Zoroastrian (Parsi) community of Bombay, mostly resided in colonies / precincts specially built for all the sections of the community, by the Parsi Trusts or Parsi Panchayat. They were located at various places in the island city. The 'Baugs' are sprawling colonies built around large open spaces mainly occupied by upper

The precinct has peculiar Parsi style structures with minimal ornamentation. The facades have features like projecting bands, decorative balcony railings etc. All the buildings are of same scale and proportions and follow the lane in T shape. The buildings of the precincts maintain the skyline and still differ in their styles. Wooden single flight staircase on front façade is highlighted feature. Mangalore tiled sloping roof to all structures. Owners house is segregated from other blocks, located near main entry to plot from Mumbai Marathi Granth Sangrahalay Road near Dadar Central Railway Station.