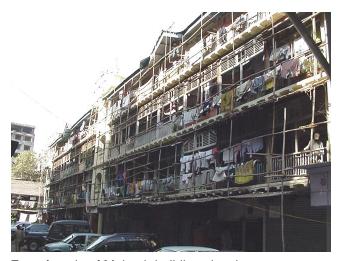

# Dastoor wadi precinct

Front façade of Block A with wooden staircase.

Side elevation of Block B with wooden staircase.

Front façade of Block B with wooden staircase.

Block B with wooden staircase detail.

Block C with symmetrical facade.

Block D with symmetrical facade.

Block E from north side with lots of open space in front.

Block D from north side with lots of open space in front.

Card No.: F/n-2a

Ward (Part): F north-VI