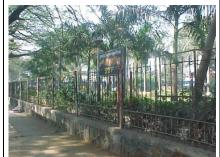

## N. C. Nariealvala Fire Temple

Main entrance pillar with cast iron gate for Nariyalwala Agiary from Mumbai Granth Sangrahalay Road.

Entrance steps to building with lion statue located at the end of the steps.