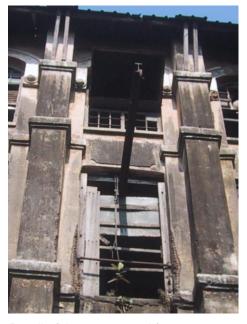

# Dastoor wadi precinct

Front façade of Block A with wooden staircase.

Side elevation of Block B with wooden staircase.

Front façade of Block B with wooden staircase.

Block B with wooden staircase detail.