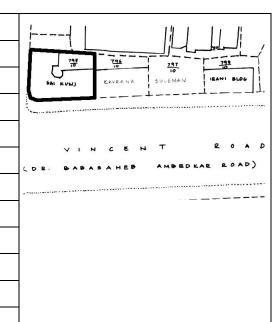

## Buildings in the Precincts:

- **Dastoor House**
- Block A b.
- Block B c.
- Block C d.
- Block D e.
- Block E f.
- Block F g. Block G
- Block H
- i.
- Block I Block J

Card No.: F/n-2

Ward (Part): F north-VI