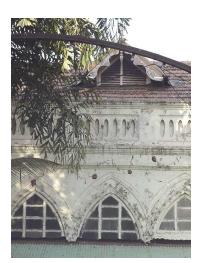

Front façade of the structure with landscaped front open space.

Arches resting on Corinthian columns, opening enclosed with glazed pannel.

Arched opening and concrete parapet wall, roof levels with louvers.