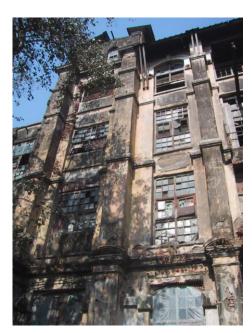

The precinct has peculiar Parsi style structures with minimal ornamentation. The facades have features like projecting bands, decorative balcony railings etc. All the buildings are of same scale and proportions and follow the lane in T shape. The buildings of the precincts maintain the skyline and still differ in their styles. Wooden single flight staircase on front façade is highlighted feature. Mangalore tiled sloping roof to all structures. Owners house is segregated from other blocks, located near main entry to plot from Mumbai Marathi Granth Sangrahalay Road near Dadar Central Railway Station.