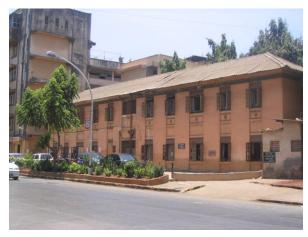

The precinct has peculiar Parsi style structures with minimal ornamentation. The facades have features like projecting bands, decorative balcony railings etc. All the buildings are of same scale and proportions and follow the lane in T shape. The buildings of the precincts maintain the skyline and still differ in their styles. Wooden single flight staircase on front façade is highlighted feature. Mangalore tiled sloping roof to all structures. Owners house is segregated from other blocks, located near main entry to plot from Mumbai Marathi Granth Sangrahalay Road near Dadar Central Railway Station.

## Buildings in the Precincts:

- **Dastoor House**
- Block A b.
- Block B c.
- Block C d.
- Block D e.
- Block E f.
- Block F g. Block G
- Block H
- i.
- Block I Block J

Card No.: F/n-2

Ward (Part): F north-VI