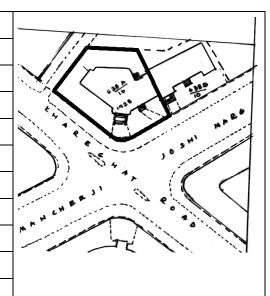

#### **Dastoor Wadi Precinct**

Dastoor Wadi is one of the community settlements of the Zoroastrian Community in Mumbai. Just like any other Parsi precinct, it also has an Agiary located outside next to wadi. The Zoroastrian (Parsi) community of Bombay mostly resided in colonies / precincts specially built for all the sections of the community located at various places in the island city.

As the part of early suburbanization, this wadi planned in different way, with lots of open space in between structures. The Zoroastrian (Parsi) community of Bombay, mostly resided in colonies / precincts specially built for all the sections of the community, by the Parsi Trusts or Parsi Panchayat. They were located at various places in the island city. The 'Baugs' are sprawling colonies built around large open spaces mainly occupied by upper

The precinct has peculiar Parsi style structures with minimal ornamentation. The facades have features like projecting bands, decorative balcony railings etc. All the buildings are of same scale and proportions and follow the lane in T shape. The buildings of the precincts maintain the skyline and still differ in their styles. Wooden single flight staircase on front façade is highlighted feature. Mangalore tiled sloping roof to all structures. Owners house is segregated from other blocks, located near main entry to plot from Mumbai Marathi Granth Sangrahalay Road near Dadar Central Railway Station.

## Buildings in the Precincts:

- **Dastoor House**
- Block A b.
- Block B c.
- Block C d.
- Block D e.
- Block E f.
- Block F g. Block G
- Block H
- i.
- Block I Block J

Card No.: F/n-2

Ward (Part): F north-VI