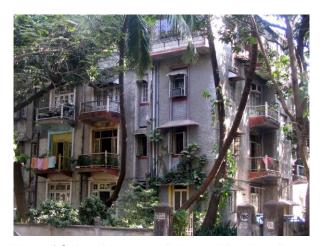

Block C with symmetrical facade.

Block D with symmetrical facade.

Block E from north side with lots of open space in front.

Block D from north side with lots of open space in front.

Card No.: F/n-2a

Ward (Part): F north-VI