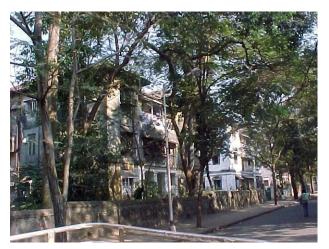

## N. C. Nariealvala Fire Temple

Main entrance pillar with cast iron gate for Nariyalwala Agiary from Mumbai Granth Sangrahalay Road.

Entrance steps to building with lion statue located at the end of the steps.

Front façade of the structure with landscaped front open space.

Arches resting on Corinthian columns, opening enclosed with glazed pannel.

Arched opening and concrete parapet wall, roof levels with louvers.