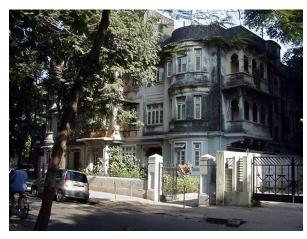

# Dastoor wadi precinct

Front façade of Block A with wooden staircase.

Side elevation of Block B with wooden staircase.

Front façade of Block B with wooden staircase.

Block B with wooden staircase detail.

Block C with symmetrical facade.

Block D with symmetrical facade.

Block E from north side with lots of open space in front.

Block D from north side with lots of open space in front.

Card No.: F/n-2a

Ward (Part): F north-VI