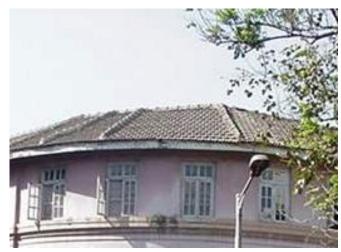

Front façade of the structure with landscaped front open space.

Arches resting on Corinthian columns, opening enclosed with glazed pannel.

Arched opening and concrete parapet wall, roof levels with louvers.