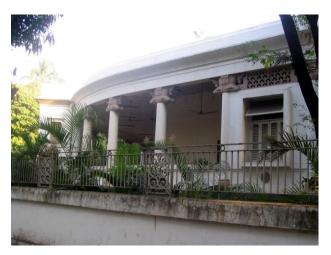

Front façade of the structure with landscaped front open space.

Arches resting on Corinthian columns, opening enclosed with glazed pannel.

Arched opening and concrete parapet wall, roof levels with louvers.