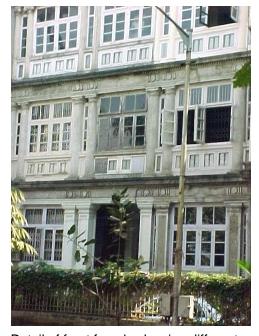

Front façade of the structure with landscaped front open space.

Arches resting on Corinthian columns, opening enclosed with glazed pannel.

Arched opening and concrete parapet wall, roof levels with louvers.