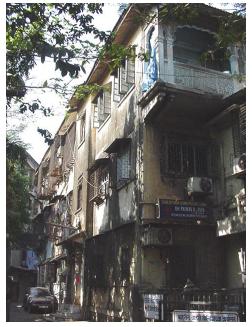

# Dastoor wadi precinct

Front façade of Block A with wooden staircase.

Side elevation of Block B with wooden staircase.

Front façade of Block B with wooden staircase.

Block B with wooden staircase detail.

Block C with symmetrical facade.

Block D with symmetrical facade.

Block E from north side with lots of open space in front.

Block D from north side with lots of open space in front.

Card No.: F/n-2a

Ward (Part): F north-VI