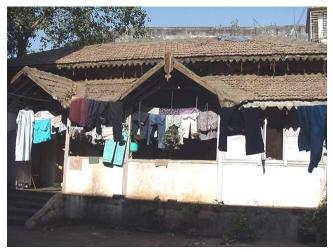

The precinct has peculiar Parsi style structures with minimal ornamentation. The facades have features like projecting bands, decorative balcony railings etc. All the buildings are of same scale and proportions and follow the lane in T shape. The buildings of the precincts maintain the skyline and still differ in their styles. Wooden single flight staircase on front façade is highlighted feature. Mangalore tiled sloping roof to all structures. Owners house is segregated from other blocks, located near main entry to plot from Mumbai Marathi Granth Sangrahalay Road near Dadar Central Railway Station.

## Buildings in the Precincts:

- **Dastoor House**
- Block A b.
- Block B c.
- Block C d.
- Block D e.
- Block E f.
- Block F g. Block G
- Block H
- i.
- Block I Block J

Card No.: F/n-2

Ward (Part): F north-VI