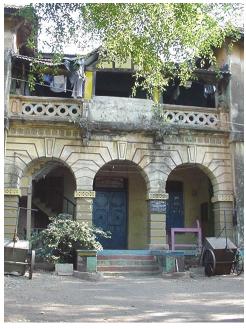

Photo T-III-Fn:\Ward F north\

Ref.: Dastoor House

| 1.0 | Denomination                        |                                                                                                                                                                                                                                                                                                                                                                                                                                  |                             |           |                   |                    |
|-----|-------------------------------------|----------------------------------------------------------------------------------------------------------------------------------------------------------------------------------------------------------------------------------------------------------------------------------------------------------------------------------------------------------------------------------------------------------------------------------|-----------------------------|-----------|-------------------|--------------------|
| 1.1 | Name of Premises                    | Dastoor House                                                                                                                                                                                                                                                                                                                                                                                                                    |                             |           |                   |                    |
| 1.2 | Earlier Name                        | Not applicable                                                                                                                                                                                                                                                                                                                                                                                                                   |                             |           |                   |                    |
| 1.3 | Built in                            | Early 20 <sup>th</sup> century                                                                                                                                                                                                                                                                                                                                                                                                   | Extension Date (i           | if any)   | Not applicable    |                    |
| 2.0 | Access                              |                                                                                                                                                                                                                                                                                                                                                                                                                                  |                             |           |                   |                    |
| 2.1 | Main                                | Mumbai Marathi Gr<br>No. 26)                                                                                                                                                                                                                                                                                                                                                                                                     | anth Sangralaya N           | /larg (Na | aigaon Cross Roa  | ad                 |
| 2.2 | Subsidiary                          | Not applicable                                                                                                                                                                                                                                                                                                                                                                                                                   |                             |           |                   |                    |
| 3.0 | Ownership Pattern                   |                                                                                                                                                                                                                                                                                                                                                                                                                                  |                             |           |                   |                    |
| 3.1 | Present                             | Bai Najabai Dinsha                                                                                                                                                                                                                                                                                                                                                                                                               | Bai Najabai Dinshaw Dastoor |           |                   |                    |
| 3.2 | Past                                | Bai Najabai Dinsha                                                                                                                                                                                                                                                                                                                                                                                                               | Bai Najabai Dinshaw Dastoor |           |                   |                    |
| 3.3 | Status                              | Privately owned                                                                                                                                                                                                                                                                                                                                                                                                                  |                             |           |                   |                    |
| 4.0 | Use                                 |                                                                                                                                                                                                                                                                                                                                                                                                                                  |                             |           |                   |                    |
| 4.1 | Present                             | Residential                                                                                                                                                                                                                                                                                                                                                                                                                      |                             |           |                   |                    |
| 4.2 | Past                                | Residential                                                                                                                                                                                                                                                                                                                                                                                                                      |                             |           |                   |                    |
| 4.3 | Usage                               | Regular residential                                                                                                                                                                                                                                                                                                                                                                                                              | use                         |           |                   |                    |
| 5.0 | Significance & Value Classification | n                                                                                                                                                                                                                                                                                                                                                                                                                                |                             |           |                   |                    |
| 5.1 | Townscape (Natural / Manmade)       | Part of the large Da<br>B.R. Ambedkar Ro                                                                                                                                                                                                                                                                                                                                                                                         |                             | ct near t | he Fire Brigade o | on Dr              |
| 5.2 | Architectural Description           | Ornamentation in Vernacular style is best seen in this bungalow. The most prominent feature of this building the external wooden straight flight staircase reaching second floor. The structure is characterized by Mangalore tiled sloping roofs with carved fascia in interesting profile at different levels. Features like wooden posts supporting the balcony, motifs, carved C.I. jali to balconies etc. adorn the façade. |                             |           |                   | en<br>cia in<br>ts |
| 5.3 | Intrinsic                           | Small Vernacular Parsi settlement called Dastoor Wadi was constructed in Dadar during the early 20 <sup>th</sup> century. Dastoor House is the owner's bungalow and the most prominent structure in Dastoor Wadi.                                                                                                                                                                                                                |                             |           |                   |                    |
| 5.4 | Value Classification                | A(arc), B(des), C(se                                                                                                                                                                                                                                                                                                                                                                                                             | eh)                         | Recom     | mended Grade      | Ш                  |
| 6.0 | Topography                          |                                                                                                                                                                                                                                                                                                                                                                                                                                  |                             |           |                   |                    |
| 6.1 | Floors                              | G + 2                                                                                                                                                                                                                                                                                                                                                                                                                            |                             |           |                   |                    |
| 7.0 | Construction                        |                                                                                                                                                                                                                                                                                                                                                                                                                                  |                             |           |                   |                    |
| 7.1 | Plinth                              | Random rubble, pla                                                                                                                                                                                                                                                                                                                                                                                                               | stered Black Basa           | alt stone | plinth            |                    |
| 7.2 | Walls                               | Brick load bearing                                                                                                                                                                                                                                                                                                                                                                                                               | walls                       |           |                   |                    |
| 7.3 | Floor                               | Wooden flooring wi                                                                                                                                                                                                                                                                                                                                                                                                               | th wooden joists a          | nd batte  | ns                |                    |