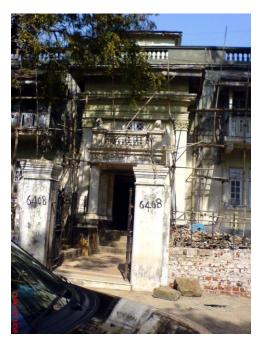

## N. C. Nariealvala Fire Temple

Main entrance pillar with cast iron gate for Nariyalwala Agiary from Mumbai Granth Sangrahalay Road.

Entrance steps to building with lion statue located at the end of the steps.