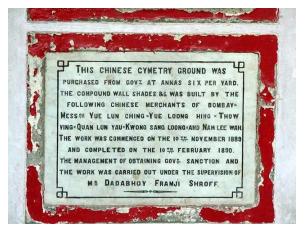

## N. C. Nariealvala Fire Temple

Main entrance pillar with cast iron gate for Nariyalwala Agiary from Mumbai Granth Sangrahalay Road.

Entrance steps to building with lion statue located at the end of the steps.