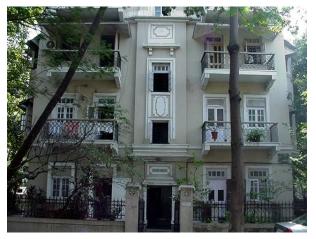

## N. C. Nariealvala Fire Temple

Main entrance pillar with cast iron gate for Nariyalwala Agiary from Mumbai Granth Sangrahalay Road.

Entrance steps to building with lion statue located at the end of the steps.

Front façade of the structure with landscaped front open space.

Arches resting on Corinthian columns, opening enclosed with glazed pannel.

Arched opening and concrete parapet wall, roof levels with louvers.