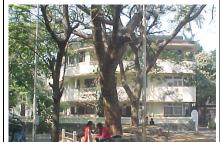

The precinct has peculiar Parsi style structures with minimal ornamentation. The facades have features like projecting bands, decorative balcony railings etc. All the buildings are of same scale and proportions and follow the lane in T shape. The buildings of the precincts maintain the skyline and still differ in their styles. Wooden single flight staircase on front façade is highlighted feature. Mangalore tiled sloping roof to all structures. Owners house is segregated from other blocks, located near main entry to plot from Mumbai Marathi Granth Sangrahalay Road near Dadar Central Railway Station.

## Buildings in the Precincts:

- **Dastoor House**
- Block A b.
- Block B c.
- Block C d.
- Block D e.
- Block E f.
- Block F g. Block G
- Block H
- i.
- Block I Block J

Card No.: F/n-2

Ward (Part): F north-VI