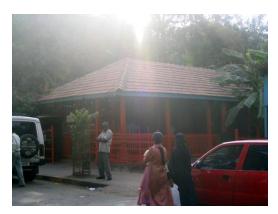

## N. C. Nariealvala Fire Temple

Main entrance pillar with cast iron gate for Nariyalwala Agiary from Mumbai Granth Sangrahalay Road.

Entrance steps to building with lion statue located at the end of the steps.

Front façade of the structure with landscaped front open space.

Arches resting on Corinthian columns, opening enclosed with glazed pannel.

Arched opening and concrete parapet wall, roof levels with louvers.