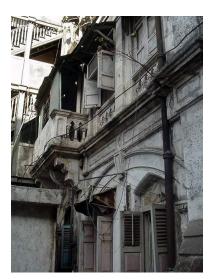

# Dastoor wadi precinct

Front façade of Block A with wooden staircase.

Side elevation of Block B with wooden staircase.

Front façade of Block B with wooden staircase.

Block B with wooden staircase detail.

Block C with symmetrical facade.

Block D with symmetrical facade.

Block E from north side with lots of open space in front.

Block D from north side with lots of open space in front.

Card No.: F/n-2a

Ward (Part): F north-VI