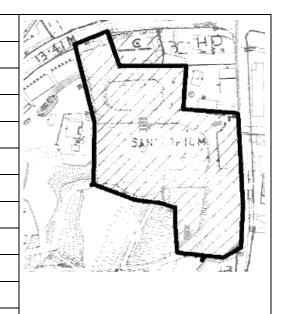

Card No.: F/n-1

Ward (Part): F north-VI

CS No.: Not available

Plot Area: Not available

B U Area: Not available

Date: May, 2005

Record by: Keshav S, Gauri J

Review by: Arun Kale

Internal: As above

External: As above

**Photo** T-III-Fn:\Ward F north\ **Ref.:** N. C. Nariealvala Fire

Temple

|     |                                     | - r                                                                                                                                                                                                                                                                                                                                              |                                                                                          |                                                   |                                                     |       |
|-----|-------------------------------------|--------------------------------------------------------------------------------------------------------------------------------------------------------------------------------------------------------------------------------------------------------------------------------------------------------------------------------------------------|------------------------------------------------------------------------------------------|---------------------------------------------------|-----------------------------------------------------|-------|
| 1.0 | Denomination                        |                                                                                                                                                                                                                                                                                                                                                  |                                                                                          |                                                   |                                                     |       |
| 1.1 | Name of Premises                    | N. C. Nariealvala F                                                                                                                                                                                                                                                                                                                              | ire Temple                                                                               |                                                   |                                                     |       |
| 1.2 | Earlier Name                        | Not applicable                                                                                                                                                                                                                                                                                                                                   |                                                                                          |                                                   |                                                     |       |
| 1.3 | Built in                            | Early 20 <sup>th</sup> century                                                                                                                                                                                                                                                                                                                   | Extension Date (i                                                                        | f any)                                            | Not applicable                                      |       |
| 2.0 | Access                              |                                                                                                                                                                                                                                                                                                                                                  |                                                                                          |                                                   |                                                     |       |
| 2.1 | Main                                | Mumbai Marathi Gr<br>No. 26)                                                                                                                                                                                                                                                                                                                     | anth Sangrahalay                                                                         | Marg (N                                           | laigaon Cross Ro                                    | oad   |
| 2.2 | Subsidiary                          | Not applicable                                                                                                                                                                                                                                                                                                                                   |                                                                                          |                                                   |                                                     |       |
| 3.0 | Ownership Pattern                   |                                                                                                                                                                                                                                                                                                                                                  |                                                                                          |                                                   |                                                     |       |
| 3.1 | Present                             | Not available                                                                                                                                                                                                                                                                                                                                    |                                                                                          |                                                   |                                                     |       |
| 3.2 | Past                                | Not available                                                                                                                                                                                                                                                                                                                                    |                                                                                          |                                                   |                                                     |       |
| 3.3 | Status                              | Trust owned                                                                                                                                                                                                                                                                                                                                      |                                                                                          |                                                   |                                                     |       |
| 4.0 | Use                                 |                                                                                                                                                                                                                                                                                                                                                  |                                                                                          |                                                   |                                                     |       |
| 4.1 | Present                             | Religious, place of Worship                                                                                                                                                                                                                                                                                                                      |                                                                                          |                                                   |                                                     |       |
| 4.2 | Past                                | Religious, place of Worship                                                                                                                                                                                                                                                                                                                      |                                                                                          |                                                   |                                                     |       |
| 4.3 | Usage                               | Religious use                                                                                                                                                                                                                                                                                                                                    |                                                                                          |                                                   |                                                     |       |
| 5.0 | Significance & Value Classification | 1                                                                                                                                                                                                                                                                                                                                                |                                                                                          |                                                   |                                                     |       |
| 5.1 | Townscape (Natural / Manmade)       | Located next to Par<br>Granth Sangrahala<br>Station.                                                                                                                                                                                                                                                                                             |                                                                                          |                                                   |                                                     |       |
| 5.2 | Architectural Description           | Belongs to the typology of Parsi fire temples in the city. The façade is governed by a verandah running throughout the structure. Features like circular columns, furoher, motifs, carved C.I. grill, gate along with interesting sloping roof profile with ventricular etc. adorn the façade. Two Lion statue on either side enhances entrance. |                                                                                          |                                                   |                                                     |       |
| 5.3 | Intrinsic                           | The Zoroastrian (Pacolonies / precincts community located colony is one of the Zoroastrian Communit also has an Agiar                                                                                                                                                                                                                            | specially built for a<br>at various places i<br>biggest communit<br>unity in India. Just | all the se<br>n the isla<br>y settler<br>like any | ections of the<br>and city. Dadar F<br>ments of the | Parsi |
| 5.4 | Value Classification                | A(arc), A(cul), E                                                                                                                                                                                                                                                                                                                                |                                                                                          | Recom                                             | mended Grade                                        | II A  |
| 6.0 | Topography                          |                                                                                                                                                                                                                                                                                                                                                  |                                                                                          |                                                   |                                                     |       |
| 6.1 | Floors                              | G + 1                                                                                                                                                                                                                                                                                                                                            |                                                                                          |                                                   |                                                     |       |
| 7.0 | Construction                        |                                                                                                                                                                                                                                                                                                                                                  |                                                                                          |                                                   |                                                     |       |
| 7.1 | Plinth                              | Basalt dressed stor                                                                                                                                                                                                                                                                                                                              | ne coursed plinth                                                                        |                                                   |                                                     |       |
| 7.2 | Walls                               | Load bearing brick                                                                                                                                                                                                                                                                                                                               | walls                                                                                    |                                                   |                                                     |       |
|     |                                     |                                                                                                                                                                                                                                                                                                                                                  |                                                                                          |                                                   |                                                     | _     |