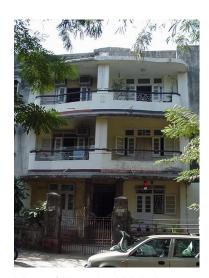

road



Façade of Jeejibhoy block no.3 on Khareghat road



View of open ground on Parsi colony road no 14



Façade of Vipin Villa on Jame Jamshet road



Façade of Patel building on Jame Jamshet road



Façade of Turel terrace on A H road



Façade of Adenwala building on A H road



Façade of Adenwala building on A H road



Out building of Patel block on Mancheraji Joshi road



Façade of Seherenham building on Parsi colony road no. 14



Façade of Shanti building on H Adenwala road



Façade of Rati manzil on Mancheraji Joshi road



Façade of Amardad block on Parsi colony road no. 9



View of Band view building on Lady Jehangir road



View of building on Katrak road



View of Shree Ram building on Parsi colony road no. 4



View of Soban Bhuvan building on Mancheraji Joshi road



View of Khurshed Mahal on Dinshaw Master road



Detail of entrance to building with Farohar.



Detail of entrance to building



| 7.2  | Walls                                                    | Load bearing brick walls