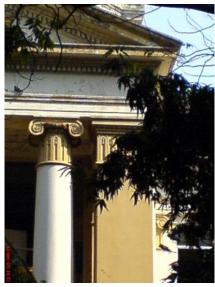

Front façade of the structure with landscaped front open space.

Arches resting on Corinthian columns, opening enclosed with glazed pannel.

Arched opening and concrete parapet wall, roof levels with louvers.