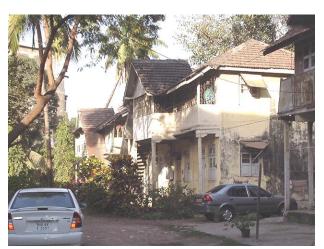

#### **Dastoor Wadi Precinct**

Dastoor Wadi is one of the community settlements of the Zoroastrian Community in Mumbai. Just like any other Parsi precinct, it also has an Agiary located outside next to wadi. The Zoroastrian (Parsi) community of Bombay mostly resided in colonies / precincts specially built for all the sections of the community located at various places in the island city.

As the part of early suburbanization, this wadi planned in different way, with lots of open space in between structures. The Zoroastrian (Parsi) community of Bombay, mostly resided in colonies / precincts specially built for all the sections of the community, by the Parsi Trusts or Parsi Panchayat. They were located at various places in the island city. The 'Baugs' are sprawling colonies built around large open spaces mainly occupied by upper

The precinct has peculiar Parsi style structures with minimal ornamentation. The facades have features like projecting bands, decorative balcony railings etc. All the buildings are of same scale and proportions and follow the lane in T shape. The buildings of the precincts maintain the skyline and still differ in their styles. Wooden single flight staircase on front façade is highlighted feature. Mangalore tiled sloping roof to all structures. Owners house is segregated from other blocks, located near main entry to plot from Mumbai Marathi Granth Sangrahalay Road near Dadar Central Railway Station.