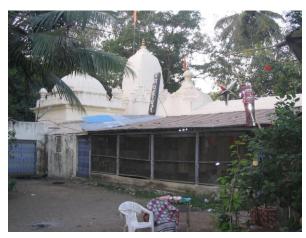

Front façade of the structure with landscaped front open space.

Arches resting on Corinthian columns, opening enclosed with glazed pannel.

Arched opening and concrete parapet wall, roof levels with louvers.