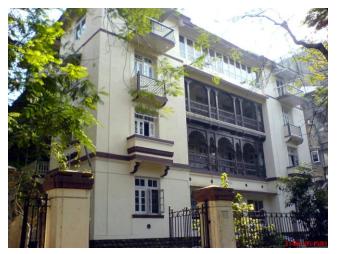

Front façade of the structure with landscaped front open space.

Arches resting on Corinthian columns, opening enclosed with glazed pannel.

Arched opening and concrete parapet wall, roof levels with louvers.