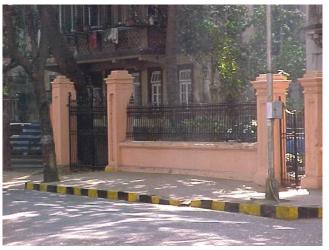

## N. C. Nariealvala Fire Temple

Main entrance pillar with cast iron gate for Nariyalwala Agiary from Mumbai Granth Sangrahalay Road.

Entrance steps to building with lion statue located at the end of the steps.