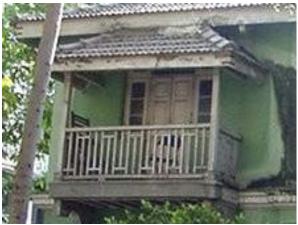

# Dastoor wadi precinct

Front façade of Block A with wooden staircase.

Side elevation of Block B with wooden staircase.

Front façade of Block B with wooden staircase.

Block B with wooden staircase detail.