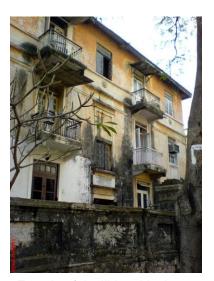

The precinct has peculiar Parsi style structures with minimal ornamentation. The facades have features like projecting bands, decorative balcony railings etc. All the buildings are of same scale and proportions and follow the lane in T shape. The buildings of the precincts maintain the skyline and still differ in their styles. Wooden single flight staircase on front façade is highlighted feature. Mangalore tiled sloping roof to all structures. Owners house is segregated from other blocks, located near main entry to plot from Mumbai Marathi Granth Sangrahalay Road near Dadar Central Railway Station.

## Buildings in the Precincts:

- **Dastoor House**
- Block A b.
- Block B c.
- Block C d.
- Block D e.
- Block E f.
- Block F g. Block G
- Block H
- i.
- Block I Block J

Card No.: F/n-2

Ward (Part): F north-VI

# Dastoor wadi precinct

Front façade of Block A with wooden staircase.

Side elevation of Block B with wooden staircase.

Front façade of Block B with wooden staircase.

Block B with wooden staircase detail.