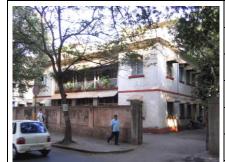

# Dastoor wadi precinct

Front façade of Block A with wooden staircase.

Side elevation of Block B with wooden staircase.

Front façade of Block B with wooden staircase.

Block B with wooden staircase detail.

Block C with symmetrical facade.

Block D with symmetrical facade.

Block E from north side with lots of open space in front.

Block D from north side with lots of open space in front.

Card No.: F/n-2a

Ward (Part): F north-VI