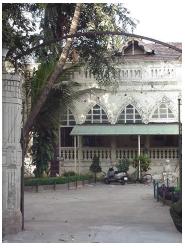

## N. C. Nariealvala Fire Temple

Main entrance pillar with cast iron gate for Nariyalwala Agiary from Mumbai Granth Sangrahalay Road.

Entrance steps to building with lion statue located at the end of the steps.

Front façade of the structure with landscaped front open space.

Arches resting on Corinthian columns, opening enclosed with glazed pannel.

Arched opening and concrete parapet wall, roof levels with louvers.

Archival photograph of Nariyalwala Agiary from Parsi colony book.