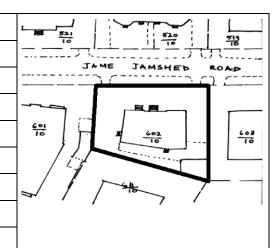

**CS No.:** 1/3

Plot Area: 913.88 sq.m.

**B U Area:** 1560.9 sq.m.

**Date:** May, 2005

Record by: Keshav S, Gauri J

Review by: Arun Kale

Internal: As above

External: As above

Photo T-III-Fn:\Ward F north\

Ref.: Dastoor House

| 1.0 | Denomination                        |                                                                                                                                                                                                                                                                                                                                                                                                                                  |                             |           |                   |                    |
|-----|-------------------------------------|----------------------------------------------------------------------------------------------------------------------------------------------------------------------------------------------------------------------------------------------------------------------------------------------------------------------------------------------------------------------------------------------------------------------------------|-----------------------------|-----------|-------------------|--------------------|
| 1.1 | Name of Premises                    | Dastoor House                                                                                                                                                                                                                                                                                                                                                                                                                    |                             |           |                   |                    |
| 1.2 | Earlier Name                        | Not applicable                                                                                                                                                                                                                                                                                                                                                                                                                   |                             |           |                   |                    |
| 1.3 | Built in                            | Early 20 <sup>th</sup> century                                                                                                                                                                                                                                                                                                                                                                                                   | Extension Date (i           | if any)   | Not applicable    |                    |
| 2.0 | Access                              |                                                                                                                                                                                                                                                                                                                                                                                                                                  |                             |           |                   |                    |
| 2.1 | Main                                | Mumbai Marathi Gr<br>No. 26)                                                                                                                                                                                                                                                                                                                                                                                                     | anth Sangralaya N           | /larg (Na | aigaon Cross Roa  | ad                 |
| 2.2 | Subsidiary                          | Not applicable                                                                                                                                                                                                                                                                                                                                                                                                                   |                             |           |                   |                    |
| 3.0 | Ownership Pattern                   |                                                                                                                                                                                                                                                                                                                                                                                                                                  |                             |           |                   |                    |
| 3.1 | Present                             | Bai Najabai Dinsha                                                                                                                                                                                                                                                                                                                                                                                                               | Bai Najabai Dinshaw Dastoor |           |                   |                    |
| 3.2 | Past                                | Bai Najabai Dinsha                                                                                                                                                                                                                                                                                                                                                                                                               | Bai Najabai Dinshaw Dastoor |           |                   |                    |
| 3.3 | Status                              | Privately owned                                                                                                                                                                                                                                                                                                                                                                                                                  |                             |           |                   |                    |
| 4.0 | Use                                 |                                                                                                                                                                                                                                                                                                                                                                                                                                  |                             |           |                   |                    |
| 4.1 | Present                             | Residential                                                                                                                                                                                                                                                                                                                                                                                                                      |                             |           |                   |                    |
| 4.2 | Past                                | Residential                                                                                                                                                                                                                                                                                                                                                                                                                      |                             |           |                   |                    |
| 4.3 | Usage                               | Regular residential                                                                                                                                                                                                                                                                                                                                                                                                              | use                         |           |                   |                    |
| 5.0 | Significance & Value Classification | n                                                                                                                                                                                                                                                                                                                                                                                                                                |                             |           |                   |                    |
| 5.1 | Townscape (Natural / Manmade)       | Part of the large Da<br>B.R. Ambedkar Ro                                                                                                                                                                                                                                                                                                                                                                                         |                             | ct near t | he Fire Brigade o | on Dr              |
| 5.2 | Architectural Description           | Ornamentation in Vernacular style is best seen in this bungalow. The most prominent feature of this building the external wooden straight flight staircase reaching second floor. The structure is characterized by Mangalore tiled sloping roofs with carved fascia in interesting profile at different levels. Features like wooden posts supporting the balcony, motifs, carved C.I. jali to balconies etc. adorn the façade. |                             |           |                   | en<br>cia in<br>ts |
| 5.3 | Intrinsic                           | Small Vernacular Parsi settlement called Dastoor Wadi was constructed in Dadar during the early 20 <sup>th</sup> century. Dastoor House is the owner's bungalow and the most prominent structure in Dastoor Wadi.                                                                                                                                                                                                                |                             |           |                   |                    |
| 5.4 | Value Classification                | A(arc), B(des), C(se                                                                                                                                                                                                                                                                                                                                                                                                             | eh)                         | Recom     | mended Grade      | Ш                  |
| 6.0 | Topography                          |                                                                                                                                                                                                                                                                                                                                                                                                                                  |                             |           |                   |                    |
| 6.1 | Floors                              | G + 2                                                                                                                                                                                                                                                                                                                                                                                                                            |                             |           |                   |                    |
| 7.0 | Construction                        |                                                                                                                                                                                                                                                                                                                                                                                                                                  |                             |           |                   |                    |
| 7.1 | Plinth                              | Random rubble, pla                                                                                                                                                                                                                                                                                                                                                                                                               | stered Black Basa           | alt stone | plinth            |                    |
| 7.2 | Walls                               | Brick load bearing                                                                                                                                                                                                                                                                                                                                                                                                               | walls                       |           |                   |                    |
| 7.3 | Floor                               | Wooden flooring wi                                                                                                                                                                                                                                                                                                                                                                                                               | th wooden joists a          | nd batte  | ns                |                    |