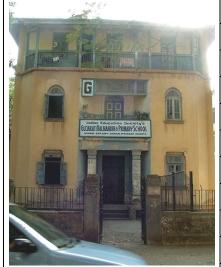

#### **Dastoor Wadi Precinct**

Dastoor Wadi is one of the community settlements of the Zoroastrian Community in Mumbai. Just like any other Parsi precinct, it also has an Agiary located outside next to wadi. The Zoroastrian (Parsi) community of Bombay mostly resided in colonies / precincts specially built for all the sections of the community located at various places in the island city.

As the part of early suburbanization, this wadi planned in different way, with lots of open space in between structures. The Zoroastrian (Parsi) community of Bombay, mostly resided in colonies / precincts specially built for all the sections of the community, by the Parsi Trusts or Parsi Panchayat. They were located at various places in the island city. The 'Baugs' are sprawling colonies built around large open spaces mainly occupied by upper

The precinct has peculiar Parsi style structures with minimal ornamentation. The facades have features like projecting bands, decorative balcony railings etc. All the buildings are of same scale and proportions and follow the lane in T shape. The buildings of the precincts maintain the skyline and still differ in their styles. Wooden single flight staircase on front façade is highlighted feature. Mangalore tiled sloping roof to all structures. Owners house is segregated from other blocks, located near main entry to plot from Mumbai Marathi Granth Sangrahalay Road near Dadar Central Railway Station.