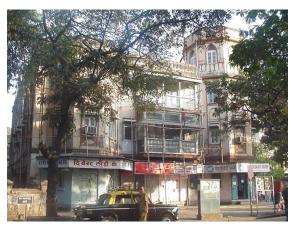

## N. C. Nariealvala Fire Temple

Main entrance pillar with cast iron gate for Nariyalwala Agiary from Mumbai Granth Sangrahalay Road.

Entrance steps to building with lion statue located at the end of the steps.

Front façade of the structure with landscaped front open space.

Arches resting on Corinthian columns, opening enclosed with glazed pannel.

Arched opening and concrete parapet wall, roof levels with louvers.