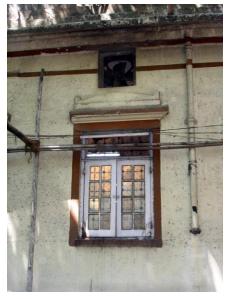

Front façade of the structure with landscaped front open space.

Arches resting on Corinthian columns, opening enclosed with glazed pannel.

Arched opening and concrete parapet wall, roof levels with louvers.