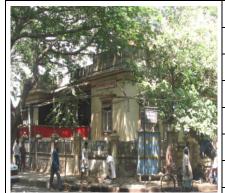

#### **Dastoor Wadi Precinct**

Dastoor Wadi is one of the community settlements of the Zoroastrian Community in Mumbai. Just like any other Parsi precinct, it also has an Agiary located outside next to wadi. The Zoroastrian (Parsi) community of Bombay mostly resided in colonies / precincts specially built for all the sections of the community located at various places in the island city.

As the part of early suburbanization, this wadi planned in different way, with lots of open space in between structures. The Zoroastrian (Parsi) community of Bombay, mostly resided in colonies / precincts specially built for all the sections of the community, by the Parsi Trusts or Parsi Panchayat. They were located at various places in the island city. The 'Baugs' are sprawling colonies built around large open spaces mainly occupied by upper

The precinct has peculiar Parsi style structures with minimal ornamentation. The facades have features like projecting bands, decorative balcony railings etc. All the buildings are of same scale and proportions and follow the lane in T shape. The buildings of the precincts maintain the skyline and still differ in their styles. Wooden single flight staircase on front façade is highlighted feature. Mangalore tiled sloping roof to all structures. Owners house is segregated from other blocks, located near main entry to plot from Mumbai Marathi Granth Sangrahalay Road near Dadar Central Railway Station.