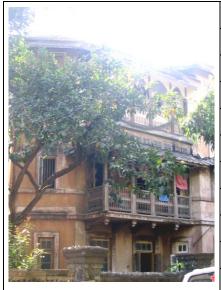

# Dastoor wadi precinct

Front façade of Block A with wooden staircase.

Side elevation of Block B with wooden staircase.

Front façade of Block B with wooden staircase.

Block B with wooden staircase detail.

Block C with symmetrical facade.

Block D with symmetrical facade.

Block E from north side with lots of open space in front.

Block D from north side with lots of open space in front.

Card No.: F/n-2a

Ward (Part): F north-VI