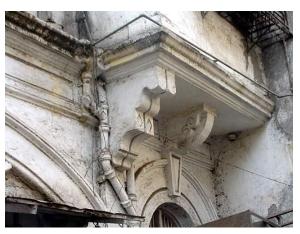

Front façade of the structure with landscaped front open space.

Arches resting on Corinthian columns, opening enclosed with glazed pannel.

Arched opening and concrete parapet wall, roof levels with louvers.