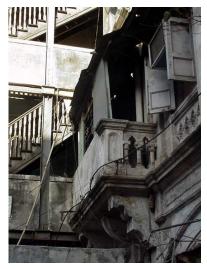

# Dastoor wadi precinct

Front façade of Block A with wooden staircase.

Side elevation of Block B with wooden staircase.

Front façade of Block B with wooden staircase.

Block B with wooden staircase detail.

Block C with symmetrical facade.

Block D with symmetrical facade.

Block E from north side with lots of open space in front.

Block D from north side with lots of open space in front.

Card No.: F/n-2a

Ward (Part): F north-VI