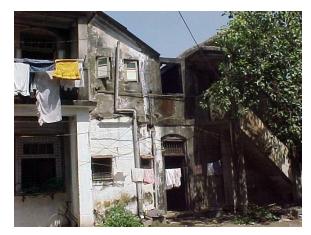

# Dastoor wadi precinct

Front façade of Block A with wooden staircase.

Side elevation of Block B with wooden staircase.

Front façade of Block B with wooden staircase.

Block B with wooden staircase detail.

Block C with symmetrical facade.

Block D with symmetrical facade.

Block E from north side with lots of open space in front.

Block D from north side with lots of open space in front.

Card No.: F/n-2a

Ward (Part): F north-VI