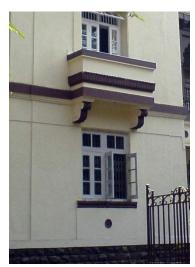

Front façade of the structure with landscaped front open space.

Arches resting on Corinthian columns, opening enclosed with glazed pannel.

Arched opening and concrete parapet wall, roof levels with louvers.