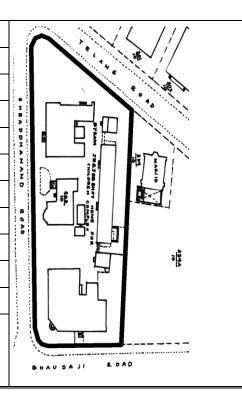

Card No.: F/n-1

Ward (Part): F north-VI

CS No.: Not available

Plot Area: Not available

B U Area: Not available

Date: May, 2005

Record by: Keshav S, Gauri J

Review by: Arun Kale

Internal: As above

External: As above

**Photo** T-III-Fn:\Ward F north\ **Ref.:** N. C. Nariealvala Fire

Temple

|     |                                     | - r                                                                                                                                                                                                                                                                                                                                              |                                                                                          |                                                   |                                                     |       |
|-----|-------------------------------------|--------------------------------------------------------------------------------------------------------------------------------------------------------------------------------------------------------------------------------------------------------------------------------------------------------------------------------------------------|------------------------------------------------------------------------------------------|---------------------------------------------------|-----------------------------------------------------|-------|
| 1.0 | Denomination                        |                                                                                                                                                                                                                                                                                                                                                  |                                                                                          |                                                   |                                                     |       |
| 1.1 | Name of Premises                    | N. C. Nariealvala F                                                                                                                                                                                                                                                                                                                              | ire Temple                                                                               |                                                   |                                                     |       |
| 1.2 | Earlier Name                        | Not applicable                                                                                                                                                                                                                                                                                                                                   |                                                                                          |                                                   |                                                     |       |
| 1.3 | Built in                            | Early 20 <sup>th</sup> century                                                                                                                                                                                                                                                                                                                   | Extension Date (i                                                                        | f any)                                            | Not applicable                                      |       |
| 2.0 | Access                              |                                                                                                                                                                                                                                                                                                                                                  |                                                                                          |                                                   |                                                     |       |
| 2.1 | Main                                | Mumbai Marathi Gr<br>No. 26)                                                                                                                                                                                                                                                                                                                     | anth Sangrahalay                                                                         | Marg (N                                           | laigaon Cross Ro                                    | oad   |
| 2.2 | Subsidiary                          | Not applicable                                                                                                                                                                                                                                                                                                                                   |                                                                                          |                                                   |                                                     |       |
| 3.0 | Ownership Pattern                   |                                                                                                                                                                                                                                                                                                                                                  |                                                                                          |                                                   |                                                     |       |
| 3.1 | Present                             | Not available                                                                                                                                                                                                                                                                                                                                    |                                                                                          |                                                   |                                                     |       |
| 3.2 | Past                                | Not available                                                                                                                                                                                                                                                                                                                                    |                                                                                          |                                                   |                                                     |       |
| 3.3 | Status                              | Trust owned                                                                                                                                                                                                                                                                                                                                      |                                                                                          |                                                   |                                                     |       |
| 4.0 | Use                                 |                                                                                                                                                                                                                                                                                                                                                  |                                                                                          |                                                   |                                                     |       |
| 4.1 | Present                             | Religious, place of Worship                                                                                                                                                                                                                                                                                                                      |                                                                                          |                                                   |                                                     |       |
| 4.2 | Past                                | Religious, place of Worship                                                                                                                                                                                                                                                                                                                      |                                                                                          |                                                   |                                                     |       |
| 4.3 | Usage                               | Religious use                                                                                                                                                                                                                                                                                                                                    |                                                                                          |                                                   |                                                     |       |
| 5.0 | Significance & Value Classification | 1                                                                                                                                                                                                                                                                                                                                                |                                                                                          |                                                   |                                                     |       |
| 5.1 | Townscape (Natural / Manmade)       | Located next to Par<br>Granth Sangrahala<br>Station.                                                                                                                                                                                                                                                                                             |                                                                                          |                                                   |                                                     |       |
| 5.2 | Architectural Description           | Belongs to the typology of Parsi fire temples in the city. The façade is governed by a verandah running throughout the structure. Features like circular columns, furoher, motifs, carved C.I. grill, gate along with interesting sloping roof profile with ventricular etc. adorn the façade. Two Lion statue on either side enhances entrance. |                                                                                          |                                                   |                                                     |       |
| 5.3 | Intrinsic                           | The Zoroastrian (Pacolonies / precincts community located colony is one of the Zoroastrian Communit also has an Agiar                                                                                                                                                                                                                            | specially built for a<br>at various places i<br>biggest communit<br>unity in India. Just | all the se<br>n the isla<br>y settler<br>like any | ections of the<br>and city. Dadar F<br>ments of the | Parsi |
| 5.4 | Value Classification                | A(arc), A(cul), E                                                                                                                                                                                                                                                                                                                                |                                                                                          | Recom                                             | mended Grade                                        | II A  |
| 6.0 | Topography                          |                                                                                                                                                                                                                                                                                                                                                  |                                                                                          |                                                   |                                                     |       |
| 6.1 | Floors                              | G + 1                                                                                                                                                                                                                                                                                                                                            |                                                                                          |                                                   |                                                     |       |
| 7.0 | Construction                        |                                                                                                                                                                                                                                                                                                                                                  |                                                                                          |                                                   |                                                     |       |
| 7.1 | Plinth                              | Basalt dressed stor                                                                                                                                                                                                                                                                                                                              | ne coursed plinth                                                                        |                                                   |                                                     |       |
| 7.2 | Walls                               | Load bearing brick                                                                                                                                                                                                                                                                                                                               | walls                                                                                    |                                                   |                                                     |       |
|     |                                     |                                                                                                                                                                                                                                                                                                                                                  |                                                                                          |                                                   |                                                     | _     |