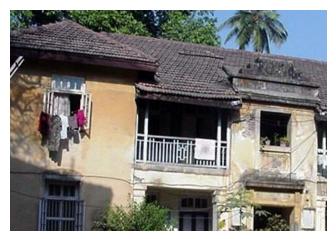

# Dastoor wadi precinct

Front façade of Block A with wooden staircase.

Side elevation of Block B with wooden staircase.

Front façade of Block B with wooden staircase.

Block B with wooden staircase detail.