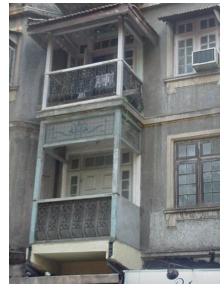

# Dastoor wadi precinct

Front façade of Block A with wooden staircase.

Side elevation of Block B with wooden staircase.

Front façade of Block B with wooden staircase.

Block B with wooden staircase detail.