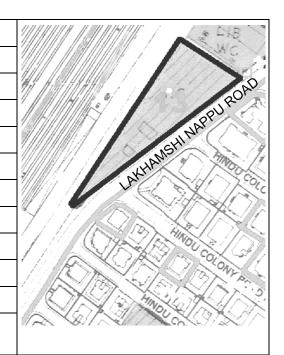

#### **Dastoor Wadi Precinct**

Dastoor Wadi is one of the community settlements of the Zoroastrian Community in Mumbai. Just like any other Parsi precinct, it also has an Agiary located outside next to wadi. The Zoroastrian (Parsi) community of Bombay mostly resided in colonies / precincts specially built for all the sections of the community located at various places in the island city.

As the part of early suburbanization, this wadi planned in different way, with lots of open space in between structures. The Zoroastrian (Parsi) community of Bombay, mostly resided in colonies / precincts specially built for all the sections of the community, by the Parsi Trusts or Parsi Panchayat. They were located at various places in the island city. The 'Baugs' are sprawling colonies built around large open spaces mainly occupied by upper

The precinct has peculiar Parsi style structures with minimal ornamentation. The facades have features like projecting bands, decorative balcony railings etc. All the buildings are of same scale and proportions and follow the lane in T shape. The buildings of the precincts maintain the skyline and still differ in their styles. Wooden single flight staircase on front façade is highlighted feature. Mangalore tiled sloping roof to all structures. Owners house is segregated from other blocks, located near main entry to plot from Mumbai Marathi Granth Sangrahalay Road near Dadar Central Railway Station.