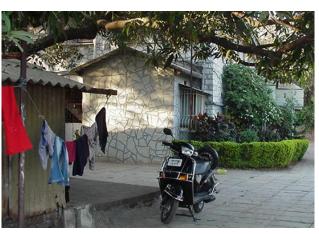

# Dastoor wadi precinct

Front façade of Block A with wooden staircase.

Side elevation of Block B with wooden staircase.

Front façade of Block B with wooden staircase.

Block B with wooden staircase detail.

Block C with symmetrical facade.

Block D with symmetrical facade.

Block E from north side with lots of open space in front.

Block D from north side with lots of open space in front.

Card No.: F/n-2a

Ward (Part): F north-VI