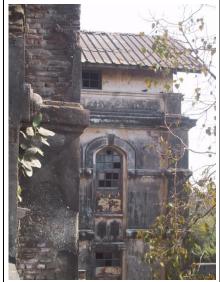

Front façade of the structure with landscaped front open space.

Arches resting on Corinthian columns, opening enclosed with glazed pannel.

Arched opening and concrete parapet wall, roof levels with louvers.