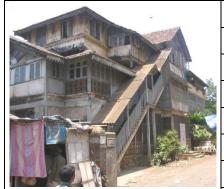

# Dastoor wadi precinct

Front façade of Block A with wooden staircase.

Side elevation of Block B with wooden staircase.

Front façade of Block B with wooden staircase.

Block B with wooden staircase detail.

Block C with symmetrical facade.

Block D with symmetrical facade.

Block E from north side with lots of open space in front.

Block D from north side with lots of open space in front.

Card No.: F/n-2a

Ward (Part): F north-VI

Photo T-III-Fn:\Ward F north\

Ref.: Dastoor House

| 1.0 | Denomination                        |                                                                                                                                                                                                                                                                                                                                                                                                                                  |                             |           |                   |                    |
|-----|-------------------------------------|----------------------------------------------------------------------------------------------------------------------------------------------------------------------------------------------------------------------------------------------------------------------------------------------------------------------------------------------------------------------------------------------------------------------------------|-----------------------------|-----------|-------------------|--------------------|
| 1.1 | Name of Premises                    | Dastoor House                                                                                                                                                                                                                                                                                                                                                                                                                    |                             |           |                   |                    |
| 1.2 | Earlier Name                        | Not applicable                                                                                                                                                                                                                                                                                                                                                                                                                   |                             |           |                   |                    |
| 1.3 | Built in                            | Early 20 <sup>th</sup> century                                                                                                                                                                                                                                                                                                                                                                                                   | Extension Date (i           | if any)   | Not applicable    |                    |
| 2.0 | Access                              |                                                                                                                                                                                                                                                                                                                                                                                                                                  |                             |           |                   |                    |
| 2.1 | Main                                | Mumbai Marathi Gr<br>No. 26)                                                                                                                                                                                                                                                                                                                                                                                                     | anth Sangralaya N           | /larg (Na | aigaon Cross Roa  | ad                 |
| 2.2 | Subsidiary                          | Not applicable                                                                                                                                                                                                                                                                                                                                                                                                                   |                             |           |                   |                    |
| 3.0 | Ownership Pattern                   |                                                                                                                                                                                                                                                                                                                                                                                                                                  |                             |           |                   |                    |
| 3.1 | Present                             | Bai Najabai Dinsha                                                                                                                                                                                                                                                                                                                                                                                                               | Bai Najabai Dinshaw Dastoor |           |                   |                    |
| 3.2 | Past                                | Bai Najabai Dinsha                                                                                                                                                                                                                                                                                                                                                                                                               | Bai Najabai Dinshaw Dastoor |           |                   |                    |
| 3.3 | Status                              | Privately owned                                                                                                                                                                                                                                                                                                                                                                                                                  |                             |           |                   |                    |
| 4.0 | Use                                 |                                                                                                                                                                                                                                                                                                                                                                                                                                  |                             |           |                   |                    |
| 4.1 | Present                             | Residential                                                                                                                                                                                                                                                                                                                                                                                                                      |                             |           |                   |                    |
| 4.2 | Past                                | Residential                                                                                                                                                                                                                                                                                                                                                                                                                      |                             |           |                   |                    |
| 4.3 | Usage                               | Regular residential                                                                                                                                                                                                                                                                                                                                                                                                              | use                         |           |                   |                    |
| 5.0 | Significance & Value Classification | n                                                                                                                                                                                                                                                                                                                                                                                                                                |                             |           |                   |                    |
| 5.1 | Townscape (Natural / Manmade)       | Part of the large Da<br>B.R. Ambedkar Ro                                                                                                                                                                                                                                                                                                                                                                                         |                             | ct near t | he Fire Brigade o | on Dr              |
| 5.2 | Architectural Description           | Ornamentation in Vernacular style is best seen in this bungalow. The most prominent feature of this building the external wooden straight flight staircase reaching second floor. The structure is characterized by Mangalore tiled sloping roofs with carved fascia in interesting profile at different levels. Features like wooden posts supporting the balcony, motifs, carved C.I. jali to balconies etc. adorn the façade. |                             |           |                   | en<br>cia in<br>ts |
| 5.3 | Intrinsic                           | Small Vernacular Parsi settlement called Dastoor Wadi was constructed in Dadar during the early 20 <sup>th</sup> century. Dastoor House is the owner's bungalow and the most prominent structure in Dastoor Wadi.                                                                                                                                                                                                                |                             |           |                   |                    |
| 5.4 | Value Classification                | A(arc), B(des), C(se                                                                                                                                                                                                                                                                                                                                                                                                             | eh)                         | Recom     | mended Grade      | Ш                  |
| 6.0 | Topography                          |                                                                                                                                                                                                                                                                                                                                                                                                                                  |                             |           |                   |                    |
| 6.1 | Floors                              | G + 2                                                                                                                                                                                                                                                                                                                                                                                                                            |                             |           |                   |                    |
| 7.0 | Construction                        |                                                                                                                                                                                                                                                                                                                                                                                                                                  |                             |           |                   |                    |
| 7.1 | Plinth                              | Random rubble, pla                                                                                                                                                                                                                                                                                                                                                                                                               | stered Black Basa           | alt stone | plinth            |                    |
| 7.2 | Walls                               | Brick load bearing                                                                                                                                                                                                                                                                                                                                                                                                               | walls                       |           |                   |                    |
| 7.3 | Floor                               | Wooden flooring wi                                                                                                                                                                                                                                                                                                                                                                                                               | th wooden joists a          | nd batte  | ns                |                    |