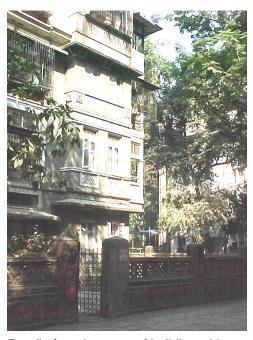

# Dastoor wadi precinct

Front façade of Block A with wooden staircase.

Side elevation of Block B with wooden staircase.

Front façade of Block B with wooden staircase.

Block B with wooden staircase detail.

Block C with symmetrical facade.

Block D with symmetrical facade.

Block E from north side with lots of open space in front.

Block D from north side with lots of open space in front.

Card No.: F/n-2a

Ward (Part): F north-VI