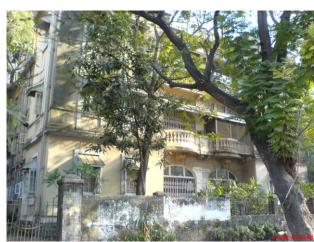

# Dastoor wadi precinct

Front façade of Block A with wooden staircase.

Side elevation of Block B with wooden staircase.

Front façade of Block B with wooden staircase.

Block B with wooden staircase detail.

Block C with symmetrical facade.

Block D with symmetrical facade.

Block E from north side with lots of open space in front.

Block D from north side with lots of open space in front.

Card No.: F/n-2a

Ward (Part): F north-VI