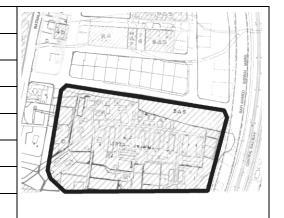

Card No.: F/n-1

Ward (Part): F north-VI

CS No.: Not available

Plot Area: Not available

B U Area: Not available

Date: May, 2005

Record by: Keshav S, Gauri J

Review by: Arun Kale

Internal: As above

External: As above

**Photo** T-III-Fn:\Ward F north\ **Ref.:** N. C. Nariealvala Fire

Temple

|     |                                     | - r                                                                                                                                                                                                                                                                                                                                              |                                                                                          |                                                   |                                                     |       |
|-----|-------------------------------------|--------------------------------------------------------------------------------------------------------------------------------------------------------------------------------------------------------------------------------------------------------------------------------------------------------------------------------------------------|------------------------------------------------------------------------------------------|---------------------------------------------------|-----------------------------------------------------|-------|
| 1.0 | Denomination                        |                                                                                                                                                                                                                                                                                                                                                  |                                                                                          |                                                   |                                                     |       |
| 1.1 | Name of Premises                    | N. C. Nariealvala F                                                                                                                                                                                                                                                                                                                              | ire Temple                                                                               |                                                   |                                                     |       |
| 1.2 | Earlier Name                        | Not applicable                                                                                                                                                                                                                                                                                                                                   |                                                                                          |                                                   |                                                     |       |
| 1.3 | Built in                            | Early 20 <sup>th</sup> century                                                                                                                                                                                                                                                                                                                   | Extension Date (i                                                                        | f any)                                            | Not applicable                                      |       |
| 2.0 | Access                              |                                                                                                                                                                                                                                                                                                                                                  |                                                                                          |                                                   |                                                     |       |
| 2.1 | Main                                | Mumbai Marathi Gr<br>No. 26)                                                                                                                                                                                                                                                                                                                     | anth Sangrahalay                                                                         | Marg (N                                           | laigaon Cross Ro                                    | oad   |
| 2.2 | Subsidiary                          | Not applicable                                                                                                                                                                                                                                                                                                                                   |                                                                                          |                                                   |                                                     |       |
| 3.0 | Ownership Pattern                   |                                                                                                                                                                                                                                                                                                                                                  |                                                                                          |                                                   |                                                     |       |
| 3.1 | Present                             | Not available                                                                                                                                                                                                                                                                                                                                    |                                                                                          |                                                   |                                                     |       |
| 3.2 | Past                                | Not available                                                                                                                                                                                                                                                                                                                                    |                                                                                          |                                                   |                                                     |       |
| 3.3 | Status                              | Trust owned                                                                                                                                                                                                                                                                                                                                      |                                                                                          |                                                   |                                                     |       |
| 4.0 | Use                                 |                                                                                                                                                                                                                                                                                                                                                  |                                                                                          |                                                   |                                                     |       |
| 4.1 | Present                             | Religious, place of Worship                                                                                                                                                                                                                                                                                                                      |                                                                                          |                                                   |                                                     |       |
| 4.2 | Past                                | Religious, place of Worship                                                                                                                                                                                                                                                                                                                      |                                                                                          |                                                   |                                                     |       |
| 4.3 | Usage                               | Religious use                                                                                                                                                                                                                                                                                                                                    |                                                                                          |                                                   |                                                     |       |
| 5.0 | Significance & Value Classification | 1                                                                                                                                                                                                                                                                                                                                                |                                                                                          |                                                   |                                                     |       |
| 5.1 | Townscape (Natural / Manmade)       | Located next to Par<br>Granth Sangrahala<br>Station.                                                                                                                                                                                                                                                                                             |                                                                                          |                                                   |                                                     |       |
| 5.2 | Architectural Description           | Belongs to the typology of Parsi fire temples in the city. The façade is governed by a verandah running throughout the structure. Features like circular columns, furoher, motifs, carved C.I. grill, gate along with interesting sloping roof profile with ventricular etc. adorn the façade. Two Lion statue on either side enhances entrance. |                                                                                          |                                                   |                                                     |       |
| 5.3 | Intrinsic                           | The Zoroastrian (Pacolonies / precincts community located colony is one of the Zoroastrian Communit also has an Agiar                                                                                                                                                                                                                            | specially built for a<br>at various places i<br>biggest communit<br>unity in India. Just | all the se<br>n the isla<br>y settler<br>like any | ections of the<br>and city. Dadar F<br>ments of the | Parsi |
| 5.4 | Value Classification                | A(arc), A(cul), E                                                                                                                                                                                                                                                                                                                                |                                                                                          | Recom                                             | mended Grade                                        | II A  |
| 6.0 | Topography                          |                                                                                                                                                                                                                                                                                                                                                  |                                                                                          |                                                   |                                                     |       |
| 6.1 | Floors                              | G + 1                                                                                                                                                                                                                                                                                                                                            |                                                                                          |                                                   |                                                     |       |
| 7.0 | Construction                        |                                                                                                                                                                                                                                                                                                                                                  |                                                                                          |                                                   |                                                     |       |
| 7.1 | Plinth                              | Basalt dressed stor                                                                                                                                                                                                                                                                                                                              | ne coursed plinth                                                                        |                                                   |                                                     |       |
| 7.2 | Walls                               | Load bearing brick                                                                                                                                                                                                                                                                                                                               | walls                                                                                    |                                                   |                                                     |       |
|     |                                     |                                                                                                                                                                                                                                                                                                                                                  |                                                                                          |                                                   |                                                     | _     |