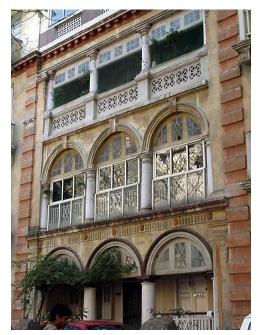

Front façade of the structure with landscaped front open space.

Arches resting on Corinthian columns, opening enclosed with glazed pannel.

Arched opening and concrete parapet wall, roof levels with louvers.