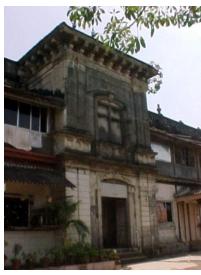

## N. C. Nariealvala Fire Temple

Main entrance pillar with cast iron gate for Nariyalwala Agiary from Mumbai Granth Sangrahalay Road.

Entrance steps to building with lion statue located at the end of the steps.

Front façade of the structure with landscaped front open space.

Arches resting on Corinthian columns, opening enclosed with glazed pannel.

Arched opening and concrete parapet wall, roof levels with louvers.