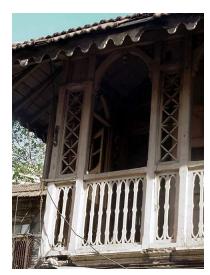

# Dastoor wadi precinct

Front façade of Block A with wooden staircase.

Side elevation of Block B with wooden staircase.

Front façade of Block B with wooden staircase.

Block B with wooden staircase detail.

Block C with symmetrical facade.

Block D with symmetrical facade.

Block E from north side with lots of open space in front.

Block D from north side with lots of open space in front.

Card No.: F/n-2a

Ward (Part): F north-VI