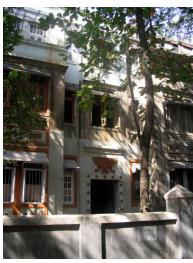

hat road



View of open ground on Parsi colony road no 14



Façade of Vipin Villa on Jame Jamshet road



Façade of Patel building on Jame Jamshet road



Façade of Turel terrace on A H road



Façade of Adenwala building on A H road



Façade of Adenwala building on A H road



Out building of Patel block on Mancheraji Joshi road



Façade of Seherenham building on Parsi colony road no. 14



Façade of Shanti building on H Adenwala road



Façade of Rati manzil on Mancheraji Joshi road



Façade of Amardad block on Parsi colony road no. 9



View of Band view building on Lady Jehangir road



View of building on Katrak road



View of Shree Ram building on Parsi colony road no. 4



View of Soban Bhuvan building on Mancheraji Joshi road



View of Khurshed Mahal on Dinshaw Master road



Detail of entrance to building with Farohar.



Detail of entrance to building



| 7.2  | Walls                                                    | Load bearing brick walls                                                                                                                                                                                                                                                                                                                                                                                                                                                                                                                                                                                                            |  |  |
|------|--------------------