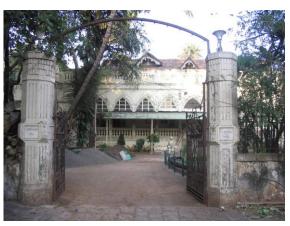

## N. C. Nariealvala Fire Temple

Main entrance pillar with cast iron gate for Nariyalwala Agiary from Mumbai Granth Sangrahalay Road.

Entrance steps to building with lion statue located at the end of the steps.