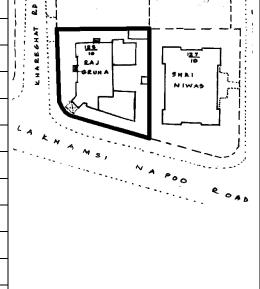

Card No.: F/n-1

Ward (Part): F north-VI

CS No.: Not available

Plot Area: Not available

B U Area: Not available

Date: May, 2005

Record by: Keshav S, Gauri J

Review by: Arun Kale

Internal: As above

External: As above

**Photo** T-III-Fn:\Ward F north\ **Ref.:** N. C. Nariealvala Fire

Temple

|     |                                     | - r                                                                                                                                                                                                                                                                                                                                              |                                                                                          |                                                   |                                                     |       |
|-----|-------------------------------------|--------------------------------------------------------------------------------------------------------------------------------------------------------------------------------------------------------------------------------------------------------------------------------------------------------------------------------------------------|------------------------------------------------------------------------------------------|---------------------------------------------------|-----------------------------------------------------|-------|
| 1.0 | Denomination                        |                                                                                                                                                                                                                                                                                                                                                  |                                                                                          |                                                   |                                                     |       |
| 1.1 | Name of Premises                    | N. C. Nariealvala F                                                                                                                                                                                                                                                                                                                              | ire Temple                                                                               |                                                   |                                                     |       |
| 1.2 | Earlier Name                        | Not applicable                                                                                                                                                                                                                                                                                                                                   |                                                                                          |                                                   |                                                     |       |
| 1.3 | Built in                            | Early 20 <sup>th</sup> century                                                                                                                                                                                                                                                                                                                   | Extension Date (i                                                                        | f any)                                            | Not applicable                                      |       |
| 2.0 | Access                              |                                                                                                                                                                                                                                                                                                                                                  |                                                                                          |                                                   |                                                     |       |
| 2.1 | Main                                | Mumbai Marathi Gr<br>No. 26)                                                                                                                                                                                                                                                                                                                     | anth Sangrahalay                                                                         | Marg (N                                           | laigaon Cross Ro                                    | oad   |
| 2.2 | Subsidiary                          | Not applicable                                                                                                                                                                                                                                                                                                                                   |                                                                                          |                                                   |                                                     |       |
| 3.0 | Ownership Pattern                   |                                                                                                                                                                                                                                                                                                                                                  |                                                                                          |                                                   |                                                     |       |
| 3.1 | Present                             | Not available                                                                                                                                                                                                                                                                                                                                    |                                                                                          |                                                   |                                                     |       |
| 3.2 | Past                                | Not available                                                                                                                                                                                                                                                                                                                                    |                                                                                          |                                                   |                                                     |       |
| 3.3 | Status                              | Trust owned                                                                                                                                                                                                                                                                                                                                      |                                                                                          |                                                   |                                                     |       |
| 4.0 | Use                                 |                                                                                                                                                                                                                                                                                                                                                  |                                                                                          |                                                   |                                                     |       |
| 4.1 | Present                             | Religious, place of Worship                                                                                                                                                                                                                                                                                                                      |                                                                                          |                                                   |                                                     |       |
| 4.2 | Past                                | Religious, place of Worship                                                                                                                                                                                                                                                                                                                      |                                                                                          |                                                   |                                                     |       |
| 4.3 | Usage                               | Religious use                                                                                                                                                                                                                                                                                                                                    |                                                                                          |                                                   |                                                     |       |
| 5.0 | Significance & Value Classification | 1                                                                                                                                                                                                                                                                                                                                                |                                                                                          |                                                   |                                                     |       |
| 5.1 | Townscape (Natural / Manmade)       | Located next to Par<br>Granth Sangrahala<br>Station.                                                                                                                                                                                                                                                                                             |                                                                                          |                                                   |                                                     |       |
| 5.2 | Architectural Description           | Belongs to the typology of Parsi fire temples in the city. The façade is governed by a verandah running throughout the structure. Features like circular columns, furoher, motifs, carved C.I. grill, gate along with interesting sloping roof profile with ventricular etc. adorn the façade. Two Lion statue on either side enhances entrance. |                                                                                          |                                                   |                                                     |       |
| 5.3 | Intrinsic                           | The Zoroastrian (Pacolonies / precincts community located colony is one of the Zoroastrian Communit also has an Agiar                                                                                                                                                                                                                            | specially built for a<br>at various places i<br>biggest communit<br>unity in India. Just | all the se<br>n the isla<br>y settler<br>like any | ections of the<br>and city. Dadar F<br>ments of the | Parsi |
| 5.4 | Value Classification                | A(arc), A(cul), E                                                                                                                                                                                                                                                                                                                                |                                                                                          | Recom                                             | mended Grade                                        | II A  |
| 6.0 | Topography                          |                                                                                                                                                                                                                                                                                                                                                  |                                                                                          |                                                   |                                                     |       |
| 6.1 | Floors                              | G + 1                                                                                                                                                                                                                                                                                                                                            |                                                                                          |                                                   |                                                     |       |
| 7.0 | Construction                        |                                                                                                                                                                                                                                                                                                                                                  |                                                                                          |                                                   |                                                     |       |
| 7.1 | Plinth                              | Basalt dressed stor                                                                                                                                                                                                                                                                                                                              | ne coursed plinth                                                                        |                                                   |                                                     |       |
| 7.2 | Walls                               | Load bearing brick                                                                                                                                                                                                                                                                                                                               | walls                                                                                    |                                                   |                                                     |       |
|     |                                     |                                                                                                                                                                                                                                                                                                                                                  |                                                                                          |                                                   |                                                     | _     |