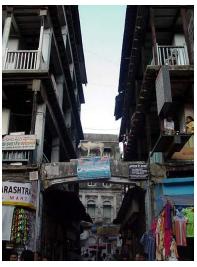

#### **Dastoor Wadi Precinct**

Dastoor Wadi is one of the community settlements of the Zoroastrian Community in Mumbai. Just like any other Parsi precinct, it also has an Agiary located outside next to wadi. The Zoroastrian (Parsi) community of Bombay mostly resided in colonies / precincts specially built for all the sections of the community located at various places in the island city.

As the part of early suburbanization, this wadi planned in different way, with lots of open space in between structures. The Zoroastrian (Parsi) community of Bombay, mostly resided in colonies / precincts specially built for all the sections of the community, by the Parsi Trusts or Parsi Panchayat. They were located at various places in the island city. The 'Baugs' are sprawling colonies built around large open spaces mainly occupied by upper

The precinct has peculiar Parsi style structures with minimal ornamentation. The facades have features like projecting bands, decorative balcony railings etc. All the buildings are of same scale and proportions and follow the lane in T shape. The buildings of the precincts maintain the skyline and still differ in their styles. Wooden single flight staircase on front façade is highlighted feature. Mangalore tiled sloping roof to all structures. Owners house is segregated from other blocks, located near main entry to plot from Mumbai Marathi Granth Sangrahalay Road near Dadar Central Railway Station.