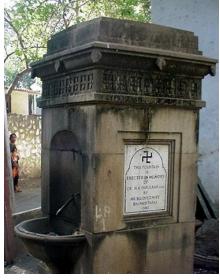

| Plot demarcated as Welfare Centre on Proposed Development Plan. (D.P.) |                                                                                |                     |  |
| 12.0 | Additional Notes / References / Documents Available      | Documents: C.S. She                                                    | ets, D.P. Sheets, Eich                                                         | er City Maps-Mumbai |  |
|      |                                                          |                                                                        |                                                                                |                     |  |

#### **Water Fountain**



Water Fountain on Lakhamashi Nappu road near RajGruh.



Plaque in Marble stating date



Water Fountain in Malad stone with decorative cornice band and basin



Card No.: F/n-13

Ward (Part): F north-IV

CS No.: Not available

Plot Area: Not available

**B U Area:** Not available

Date: February, 2005

Record by: Keshav S, Gauri J

Review by: Arun Kale

Internal: As above

External: As above

Photo T-III-Fn:\Ward F north\

Ref.: Vaidya Garden



| 1.0 | Denomination                       |                                             |                                                                                                                                                                                                                                                 |         |                  |      |
|-----|------------------------------------|------------------------