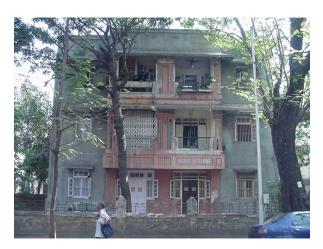

# Dastoor wadi precinct

Front façade of Block A with wooden staircase.

Side elevation of Block B with wooden staircase.

Front façade of Block B with wooden staircase.

Block B with wooden staircase detail.