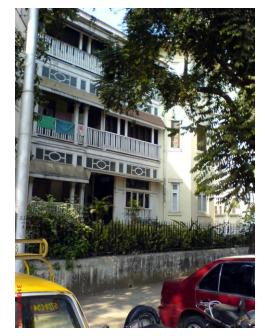

# Dastoor wadi precinct

Front façade of Block A with wooden staircase.

Side elevation of Block B with wooden staircase.

Front façade of Block B with wooden staircase.

Block B with wooden staircase detail.