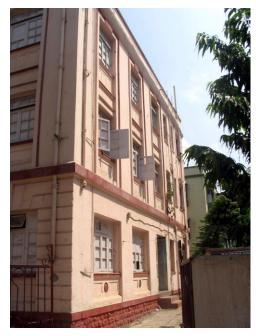

The precinct has peculiar Parsi style structures with minimal ornamentation. The facades have features like projecting bands, decorative balcony railings etc. All the buildings are of same scale and proportions and follow the lane in T shape. The buildings of the precincts maintain the skyline and still differ in their styles. Wooden single flight staircase on front façade is highlighted feature. Mangalore tiled sloping roof to all structures. Owners house is segregated from other blocks, located near main entry to plot from Mumbai Marathi Granth Sangrahalay Road near Dadar Central Railway Station.

Block C with symmetrical facade.

Block D with symmetrical facade.

Block E from north side with lots of open space in front.

Block D from north side with lots of open space in front.

Card No.: F/n-2a

Ward (Part): F north-VI