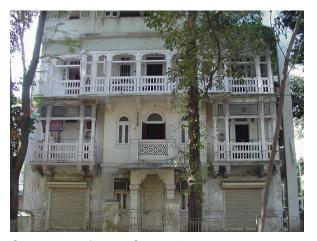

# Dastoor wadi precinct

Front façade of Block A with wooden staircase.

Side elevation of Block B with wooden staircase.

Front façade of Block B with wooden staircase.

Block B with wooden staircase detail.

Block C with symmetrical facade.

Block D with symmetrical facade.

Block E from north side with lots of open space in front.

Block D from north side with lots of open space in front.

Card No.: F/n-2a

Ward (Part): F north-VI