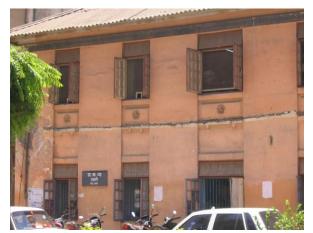

# Dastoor wadi precinct

Front façade of Block A with wooden staircase.

Side elevation of Block B with wooden staircase.

Front façade of Block B with wooden staircase.

Block B with wooden staircase detail.

Block C with symmetrical facade.

Block D with symmetrical facade.

Block E from north side with lots of open space in front.

Block D from north side with lots of open space in front.

Card No.: F/n-2a

Ward (Part): F north-VI