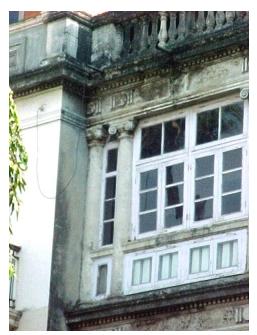

Front façade of the structure with landscaped front open space.

Arches resting on Corinthian columns, opening enclosed with glazed pannel.

Arched opening and concrete parapet wall, roof levels with louvers.