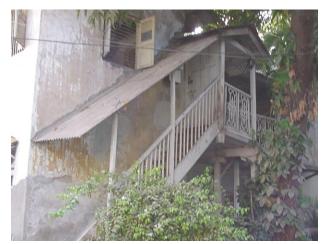

# Dastoor wadi precinct

Front façade of Block A with wooden staircase.

Side elevation of Block B with wooden staircase.

Front façade of Block B with wooden staircase.

Block B with wooden staircase detail.