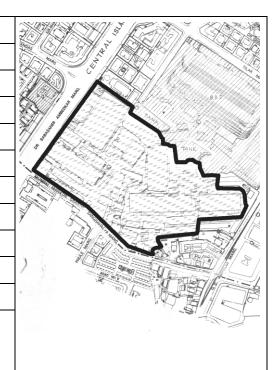

#### **Dastoor Wadi Precinct**

Dastoor Wadi is one of the community settlements of the Zoroastrian Community in Mumbai. Just like any other Parsi precinct, it also has an Agiary located outside next to wadi. The Zoroastrian (Parsi) community of Bombay mostly resided in colonies / precincts specially built for all the sections of the community located at various places in the island city.

As the part of early suburbanization, this wadi planned in different way, with lots of open space in between structures. The Zoroastrian (Parsi) community of Bombay, mostly resided in colonies / precincts specially built for all the sections of the community, by the Parsi Trusts or Parsi Panchayat. They were located at various places in the island city. The 'Baugs' are sprawling colonies built around large open spaces mainly occupied by upper

The precinct has peculiar Parsi style structures with minimal ornamentation. The facades have features like projecting bands, decorative balcony railings etc. All the buildings are of same scale and proportions and follow the lane in T shape. The buildings of the precincts maintain the skyline and still differ in their styles. Wooden single flight staircase on front façade is highlighted feature. Mangalore tiled sloping roof to all structures. Owners house is segregated from other blocks, located near main entry to plot from Mumbai Marathi Granth Sangrahalay Road near Dadar Central Railway Station.

## Buildings in the Precincts:

- **Dastoor House**
- Block A b.
- Block B c.
- Block C d.
- Block D e.
- Block E f.
- Block F g. Block G
- Block H
- i.
- Block I Block J

Card No.: F/n-2

Ward (Part): F north-VI