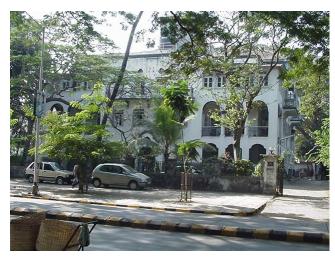

Front façade of the structure with landscaped front open space.

Arches resting on Corinthian columns, opening enclosed with glazed pannel.

Arched opening and concrete parapet wall, roof levels with louvers.