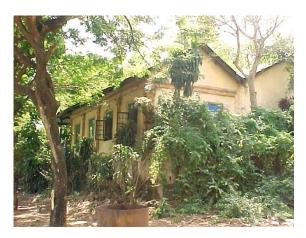

## N. C. Nariealvala Fire Temple

Main entrance pillar with cast iron gate for Nariyalwala Agiary from Mumbai Granth Sangrahalay Road.

Entrance steps to building with lion statue located at the end of the steps.

Front façade of the structure with landscaped front open space.

Arches resting on Corinthian columns, opening enclosed with glazed pannel.

Arched opening and concrete parapet wall, roof levels with louvers.

Archival photograph of Nariyalwala Agiary from Parsi colony book.