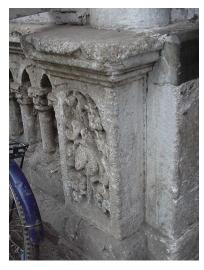

## N. C. Nariealvala Fire Temple

Main entrance pillar with cast iron gate for Nariyalwala Agiary from Mumbai Granth Sangrahalay Road.

Entrance steps to building with lion statue located at the end of the steps.

Front façade of the structure with landscaped front open space.

Arches resting on Corinthian columns, opening enclosed with glazed pannel.

Arched opening and concrete parapet wall, roof levels with louvers.