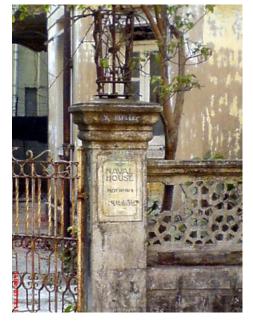

## N. C. Nariealvala Fire Temple

Main entrance pillar with cast iron gate for Nariyalwala Agiary from Mumbai Granth Sangrahalay Road.

Entrance steps to building with lion statue located at the end of the steps.