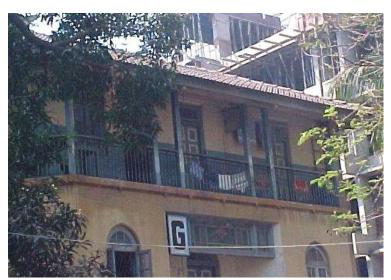

The precinct has peculiar Parsi style structures with minimal ornamentation. The facades have features like projecting bands, decorative balcony railings etc. All the buildings are of same scale and proportions and follow the lane in T shape. The buildings of the precincts maintain the skyline and still differ in their styles. Wooden single flight staircase on front façade is highlighted feature. Mangalore tiled sloping roof to all structures. Owners house is segregated from other blocks, located near main entry to plot from Mumbai Marathi Granth Sangrahalay Road near Dadar Central Railway Station.

## Buildings in the Precincts:

- **Dastoor House**
- Block A b.
- Block B c.
- Block C d.
- Block D e.
- Block E f.
- Block F g. Block G
- Block H
- i.
- Block I Block J

Card No.: F/n-2

Ward (Part): F north-VI