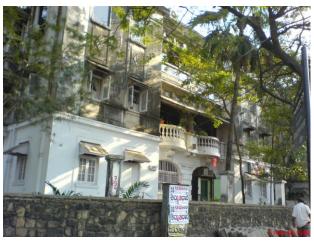

# Dastoor wadi precinct

Front façade of Block A with wooden staircase.

Side elevation of Block B with wooden staircase.

Front façade of Block B with wooden staircase.

Block B with wooden staircase detail.