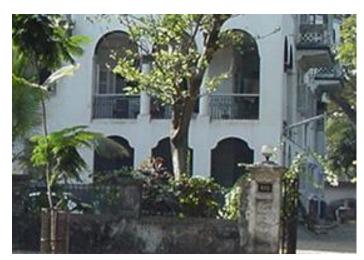

## N. C. Nariealvala Fire Temple

Main entrance pillar with cast iron gate for Nariyalwala Agiary from Mumbai Granth Sangrahalay Road.

Entrance steps to building with lion statue located at the end of the steps.

Front façade of the structure with landscaped front open space.

Arches resting on Corinthian columns, opening enclosed with glazed pannel.

Arched opening and concrete parapet wall, roof levels with louvers.