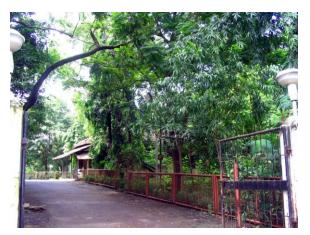

## N. C. Nariealvala Fire Temple

Main entrance pillar with cast iron gate for Nariyalwala Agiary from Mumbai Granth Sangrahalay Road.

Entrance steps to building with lion statue located at the end of the steps.