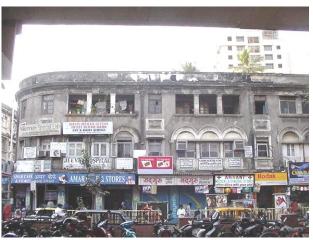

The precinct has peculiar Parsi style structures with minimal ornamentation. The facades have features like projecting bands, decorative balcony railings etc. All the buildings are of same scale and proportions and follow the lane in T shape. The buildings of the precincts maintain the skyline and still differ in their styles. Wooden single flight staircase on front façade is highlighted feature. Mangalore tiled sloping roof to all structures. Owners house is segregated from other blocks, located near main entry to plot from Mumbai Marathi Granth Sangrahalay Road near Dadar Central Railway Station.

## Buildings in the Precincts:

- **Dastoor House**
- Block A b.
- Block B c.
- Block C d.
- Block D e.
- Block E f.
- Block F g. Block G
- Block H
- i.
- Block I Block J

Card No.: F/n-2

Ward (Part): F north-VI