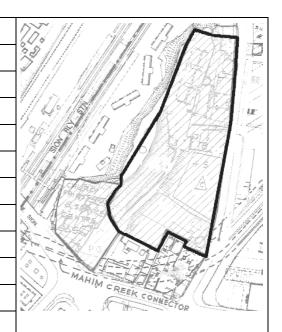

Card No.: F/n-1

Ward (Part): F north-VI

CS No.: Not available

Plot Area: Not available

B U Area: Not available

Date: May, 2005

Record by: Keshav S, Gauri J

Review by: Arun Kale

Internal: As above

External: As above

**Photo** T-III-Fn:\Ward F north\ **Ref.:** N. C. Nariealvala Fire

Temple

|     |                                     | - r                                                                                                                                                                                                                                                                                                                                              |                                                                                          |                                                   |                                                     |       |
|-----|-------------------------------------|--------------------------------------------------------------------------------------------------------------------------------------------------------------------------------------------------------------------------------------------------------------------------------------------------------------------------------------------------|------------------------------------------------------------------------------------------|---------------------------------------------------|-----------------------------------------------------|-------|
| 1.0 | Denomination                        |                                                                                                                                                                                                                                                                                                                                                  |                                                                                          |                                                   |                                                     |       |
| 1.1 | Name of Premises                    | N. C. Nariealvala F                                                                                                                                                                                                                                                                                                                              | ire Temple                                                                               |                                                   |                                                     |       |
| 1.2 | Earlier Name                        | Not applicable                                                                                                                                                                                                                                                                                                                                   |                                                                                          |                                                   |                                                     |       |
| 1.3 | Built in                            | Early 20 <sup>th</sup> century                                                                                                                                                                                                                                                                                                                   | Extension Date (i                                                                        | f any)                                            | Not applicable                                      |       |
| 2.0 | Access                              |                                                                                                                                                                                                                                                                                                                                                  |                                                                                          |                                                   |                                                     |       |
| 2.1 | Main                                | Mumbai Marathi Gr<br>No. 26)                                                                                                                                                                                                                                                                                                                     | anth Sangrahalay                                                                         | Marg (N                                           | laigaon Cross Ro                                    | oad   |
| 2.2 | Subsidiary                          | Not applicable                                                                                                                                                                                                                                                                                                                                   |                                                                                          |                                                   |                                                     |       |
| 3.0 | Ownership Pattern                   |                                                                                                                                                                                                                                                                                                                                                  |                                                                                          |                                                   |                                                     |       |
| 3.1 | Present                             | Not available                                                                                                                                                                                                                                                                                                                                    |                                                                                          |                                                   |                                                     |       |
| 3.2 | Past                                | Not available                                                                                                                                                                                                                                                                                                                                    |                                                                                          |                                                   |                                                     |       |
| 3.3 | Status                              | Trust owned                                                                                                                                                                                                                                                                                                                                      |                                                                                          |                                                   |                                                     |       |
| 4.0 | Use                                 |                                                                                                                                                                                                                                                                                                                                                  |                                                                                          |                                                   |                                                     |       |
| 4.1 | Present                             | Religious, place of Worship                                                                                                                                                                                                                                                                                                                      |                                                                                          |                                                   |                                                     |       |
| 4.2 | Past                                | Religious, place of Worship                                                                                                                                                                                                                                                                                                                      |                                                                                          |                                                   |                                                     |       |
| 4.3 | Usage                               | Religious use                                                                                                                                                                                                                                                                                                                                    |                                                                                          |                                                   |                                                     |       |
| 5.0 | Significance & Value Classification | 1                                                                                                                                                                                                                                                                                                                                                |                                                                                          |                                                   |                                                     |       |
| 5.1 | Townscape (Natural / Manmade)       | Located next to Par<br>Granth Sangrahala<br>Station.                                                                                                                                                                                                                                                                                             |                                                                                          |                                                   |                                                     |       |
| 5.2 | Architectural Description           | Belongs to the typology of Parsi fire temples in the city. The façade is governed by a verandah running throughout the structure. Features like circular columns, furoher, motifs, carved C.I. grill, gate along with interesting sloping roof profile with ventricular etc. adorn the façade. Two Lion statue on either side enhances entrance. |                                                                                          |                                                   |                                                     |       |
| 5.3 | Intrinsic                           | The Zoroastrian (Pacolonies / precincts community located colony is one of the Zoroastrian Communit also has an Agiar                                                                                                                                                                                                                            | specially built for a<br>at various places i<br>biggest communit<br>unity in India. Just | all the se<br>n the isla<br>y settler<br>like any | ections of the<br>and city. Dadar F<br>ments of the | Parsi |
| 5.4 | Value Classification                | A(arc), A(cul), E                                                                                                                                                                                                                                                                                                                                |                                                                                          | Recom                                             | mended Grade                                        | II A  |
| 6.0 | Topography                          |                                                                                                                                                                                                                                                                                                                                                  |                                                                                          |                                                   |                                                     |       |
| 6.1 | Floors                              | G + 1                                                                                                                                                                                                                                                                                                                                            |                                                                                          |                                                   |                                                     |       |
| 7.0 | Construction                        |                                                                                                                                                                                                                                                                                                                                                  |                                                                                          |                                                   |                                                     |       |
| 7.1 | Plinth                              | Basalt dressed stor                                                                                                                                                                                                                                                                                                                              | ne coursed plinth                                                                        |                                                   |                                                     |       |
| 7.2 | Walls                               | Load bearing brick                                                                                                                                                                                                                                                                                                                               | walls                                                                                    |                                                   |                                                     |       |
|     |                                     |                                                                                                                                                                                                                                                                                                                                                  |                                                                                          |                                                   |                                                     | _     |