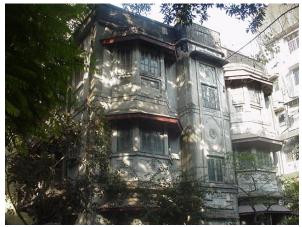

## N. C. Nariealvala Fire Temple

Main entrance pillar with cast iron gate for Nariyalwala Agiary from Mumbai Granth Sangrahalay Road.

Entrance steps to building with lion statue located at the end of the steps.

Front façade of the structure with landscaped front open space.

Arches resting on Corinthian columns, opening enclosed with glazed pannel.

Arched opening and concrete parapet wall, roof levels with louvers.