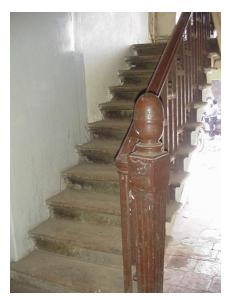

# Dastoor wadi precinct

Front façade of Block A with wooden staircase.

Side elevation of Block B with wooden staircase.

Front façade of Block B with wooden staircase.

Block B with wooden staircase detail.