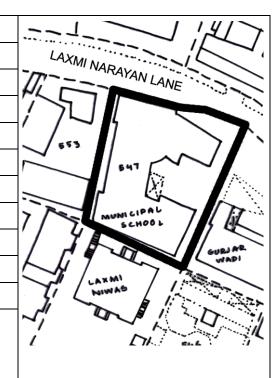

## Buildings in the Precincts:

- **Dastoor House**
- Block A b.
- Block B c.
- Block C d.
- Block D e.
- Block E f.
- Block F g. Block G
- Block H
- i.
- Block I Block J

Card No.: F/n-2

Ward (Part): F north-VI