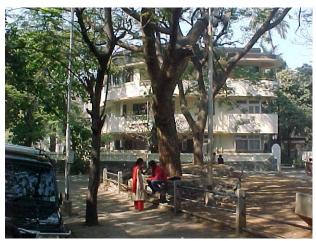

The precinct has peculiar Parsi style structures with minimal ornamentation. The facades have features like projecting bands, decorative balcony railings etc. All the buildings are of same scale and proportions and follow the lane in T shape. The buildings of the precincts maintain the skyline and still differ in their styles. Wooden single flight staircase on front façade is highlighted feature. Mangalore tiled sloping roof to all structures. Owners house is segregated from other blocks, located near main entry to plot from Mumbai Marathi Granth Sangrahalay Road near Dadar Central Railway Station.

## Buildings in the Precincts:

- **Dastoor House**
- Block A b.
- Block B c.
- Block C d.
- Block D e.
- Block E f.
- Block F g. Block G
- Block H
- i.
- Block I Block J

Card No.: F/n-2

Ward (Part): F north-VI