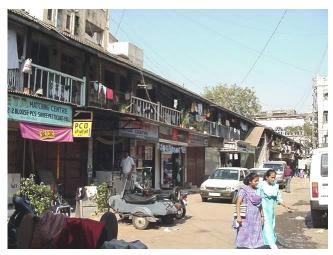

# Dastoor wadi precinct

Front façade of Block A with wooden staircase.

Side elevation of Block B with wooden staircase.

Front façade of Block B with wooden staircase.

Block B with wooden staircase detail.

Block C with symmetrical facade.

Block D with symmetrical facade.

Block E from north side with lots of open space in front.

Block D from north side with lots of open space in front.

Card No.: F/n-2a

Ward (Part): F north-VI