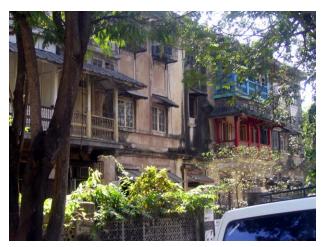

The precinct has peculiar Parsi style structures with minimal ornamentation. The facades have features like projecting bands, decorative balcony railings etc. All the buildings are of same scale and proportions and follow the lane in T shape. The buildings of the precincts maintain the skyline and still differ in their styles. Wooden single flight staircase on front façade is highlighted feature. Mangalore tiled sloping roof to all structures. Owners house is segregated from other blocks, located near main entry to plot from Mumbai Marathi Granth Sangrahalay Road near Dadar Central Railway Station.

## Buildings in the Precincts:

- **Dastoor House**
- Block A b.
- Block B c.
- Block C d.
- Block D e.
- Block E f.
- Block F g. Block G
- Block H
- i.
- Block I Block J

Card No.: F/n-2

Ward (Part): F north-VI