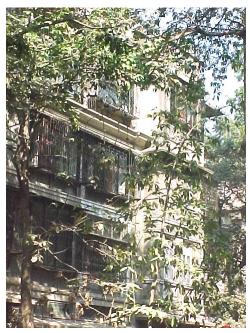

# Dastoor wadi precinct

Front façade of Block A with wooden staircase.

Side elevation of Block B with wooden staircase.

Front façade of Block B with wooden staircase.

Block B with wooden staircase detail.

Block C with symmetrical facade.

Block D with symmetrical facade.

Block E from north side with lots of open space in front.

Block D from north side with lots of open space in front.

Card No.: F/n-2a

Ward (Part): F north-VI