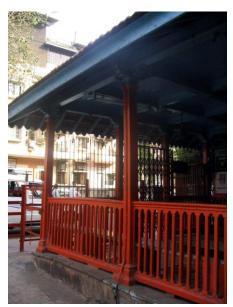

## N. C. Nariealvala Fire Temple

Main entrance pillar with cast iron gate for Nariyalwala Agiary from Mumbai Granth Sangrahalay Road.

Entrance steps to building with lion statue located at the end of the steps.

Front façade of the structure with landscaped front open space.

Arches resting on Corinthian columns, opening enclosed with glazed pannel.

Arched opening and concrete parapet wall, roof levels with louvers.