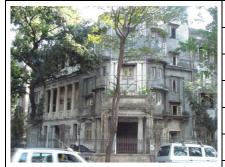

## N. C. Nariealvala Fire Temple

Main entrance pillar with cast iron gate for Nariyalwala Agiary from Mumbai Granth Sangrahalay Road.

Entrance steps to building with lion statue located at the end of the steps.

Front façade of the structure with landscaped front open space.

Arches resting on Corinthian columns, opening enclosed with glazed pannel.

Arched opening and concrete parapet wall, roof levels with louvers.