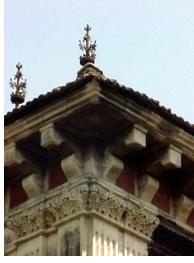

Front façade of the structure with landscaped front open space.

Arches resting on Corinthian columns, opening enclosed with glazed pannel.

Arched opening and concrete parapet wall, roof levels with louvers.