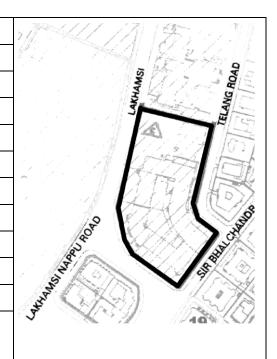

#### **Dastoor Wadi Precinct**

Dastoor Wadi is one of the community settlements of the Zoroastrian Community in Mumbai. Just like any other Parsi precinct, it also has an Agiary located outside next to wadi. The Zoroastrian (Parsi) community of Bombay mostly resided in colonies / precincts specially built for all the sections of the community located at various places in the island city.

As the part of early suburbanization, this wadi planned in different way, with lots of open space in between structures. The Zoroastrian (Parsi) community of Bombay, mostly resided in colonies / precincts specially built for all the sections of the community, by the Parsi Trusts or Parsi Panchayat. They were located at various places in the island city. The 'Baugs' are sprawling colonies built around large open spaces mainly occupied by upper

The precinct has peculiar Parsi style structures with minimal ornamentation. The facades have features like projecting bands, decorative balcony railings etc. All the buildings are of same scale and proportions and follow the lane in T shape. The buildings of the precincts maintain the skyline and still differ in their styles. Wooden single flight staircase on front façade is highlighted feature. Mangalore tiled sloping roof to all structures. Owners house is segregated from other blocks, located near main entry to plot from Mumbai Marathi Granth Sangrahalay Road near Dadar Central Railway Station.

## Buildings in the Precincts:

- **Dastoor House**
- Block A b.
- Block B c.
- Block C d.
- Block D e.
- Block E f.
- Block F g. Block G
- Block H
- i.
- Block I Block J

Card No.: F/n-2

Ward (Part): F north-VI