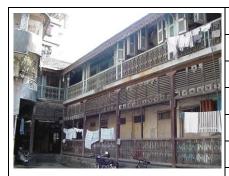

The precinct has peculiar Parsi style structures with minimal ornamentation. The facades have features like projecting bands, decorative balcony railings etc. All the buildings are of same scale and proportions and follow the lane in T shape. The buildings of the precincts maintain the skyline and still differ in their styles. Wooden single flight staircase on front façade is highlighted feature. Mangalore tiled sloping roof to all structures. Owners house is segregated from other blocks, located near main entry to plot from Mumbai Marathi Granth Sangrahalay Road near Dadar Central Railway Station.

## Buildings in the Precincts:

- **Dastoor House**
- Block A b.
- Block B c.
- Block C d.
- Block D e.
- Block E f.
- Block F g. Block G
- Block H
- i.
- Block I Block J

Card No.: F/n-2

Ward (Part): F north-VI