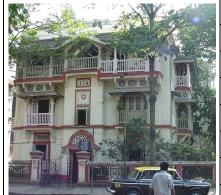

Photo T-III-Fn:\Ward F north\

Ref.: Dastoor House

| 1.0 | Denomination                        |                                                                                                                                                                                                                                                                                                                                                                                                                                  |                             |           |                   |                    |
|-----|-------------------------------------|----------------------------------------------------------------------------------------------------------------------------------------------------------------------------------------------------------------------------------------------------------------------------------------------------------------------------------------------------------------------------------------------------------------------------------|-----------------------------|-----------|-------------------|--------------------|
| 1.1 | Name of Premises                    | Dastoor House                                                                                                                                                                                                                                                                                                                                                                                                                    |                             |           |                   |                    |
| 1.2 | Earlier Name                        | Not applicable                                                                                                                                                                                                                                                                                                                                                                                                                   |                             |           |                   |                    |
| 1.3 | Built in                            | Early 20 <sup>th</sup> century                                                                                                                                                                                                                                                                                                                                                                                                   | Extension Date (i           | if any)   | Not applicable    |                    |
| 2.0 | Access                              |                                                                                                                                                                                                                                                                                                                                                                                                                                  |                             |           |                   |                    |
| 2.1 | Main                                | Mumbai Marathi Gr<br>No. 26)                                                                                                                                                                                                                                                                                                                                                                                                     | anth Sangralaya N           | /larg (Na | aigaon Cross Roa  | ad                 |
| 2.2 | Subsidiary                          | Not applicable                                                                                                                                                                                                                                                                                                                                                                                                                   |                             |           |                   |                    |
| 3.0 | Ownership Pattern                   |                                                                                                                                                                                                                                                                                                                                                                                                                                  |                             |           |                   |                    |
| 3.1 | Present                             | Bai Najabai Dinsha                                                                                                                                                                                                                                                                                                                                                                                                               | Bai Najabai Dinshaw Dastoor |           |                   |                    |
| 3.2 | Past                                | Bai Najabai Dinsha                                                                                                                                                                                                                                                                                                                                                                                                               | Bai Najabai Dinshaw Dastoor |           |                   |                    |
| 3.3 | Status                              | Privately owned                                                                                                                                                                                                                                                                                                                                                                                                                  |                             |           |                   |                    |
| 4.0 | Use                                 |                                                                                                                                                                                                                                                                                                                                                                                                                                  |                             |           |                   |                    |
| 4.1 | Present                             | Residential                                                                                                                                                                                                                                                                                                                                                                                                                      |                             |           |                   |                    |
| 4.2 | Past                                | Residential                                                                                                                                                                                                                                                                                                                                                                                                                      |                             |           |                   |                    |
| 4.3 | Usage                               | Regular residential                                                                                                                                                                                                                                                                                                                                                                                                              | use                         |           |                   |                    |
| 5.0 | Significance & Value Classification | n                                                                                                                                                                                                                                                                                                                                                                                                                                |                             |           |                   |                    |
| 5.1 | Townscape (Natural / Manmade)       | Part of the large Da<br>B.R. Ambedkar Ro                                                                                                                                                                                                                                                                                                                                                                                         |                             | ct near t | he Fire Brigade o | on Dr              |
| 5.2 | Architectural Description           | Ornamentation in Vernacular style is best seen in this bungalow. The most prominent feature of this building the external wooden straight flight staircase reaching second floor. The structure is characterized by Mangalore tiled sloping roofs with carved fascia in interesting profile at different levels. Features like wooden posts supporting the balcony, motifs, carved C.I. jali to balconies etc. adorn the façade. |                             |           |                   | en<br>cia in<br>ts |
| 5.3 | Intrinsic                           | Small Vernacular Parsi settlement called Dastoor Wadi was constructed in Dadar during the early 20 <sup>th</sup> century. Dastoor House is the owner's bungalow and the most prominent structure in Dastoor Wadi.                                                                                                                                                                                                                |                             |           |                   |                    |
| 5.4 | Value Classification                | A(arc), B(des), C(se                                                                                                                                                                                                                                                                                                                                                                                                             | eh)                         | Recom     | mended Grade      | Ш                  |
| 6.0 | Topography                          |                                                                                                                                                                                                                                                                                                                                                                                                                                  |                             |           |                   |                    |
| 6.1 | Floors                              | G + 2                                                                                                                                                                                                                                                                                                                                                                                                                            |                             |           |                   |                    |
| 7.0 | Construction                        |                                                                                                                                                                                                                                                                                                                                                                                                                                  |                             |           |                   |                    |
| 7.1 | Plinth                              | Random rubble, pla                                                                                                                                                                                                                                                                                                                                                                                                               | stered Black Basa           | alt stone | plinth            |                    |
| 7.2 | Walls                               | Brick load bearing                                                                                                                                                                                                                                                                                                                                                                                                               | walls                       |           |                   |                    |
| 7.3 | Floor                               | Wooden flooring wi                                                                                                                                                                                                                                                                                                                                                                                                               | th wooden joists a          | nd batte  | ns                |                    |