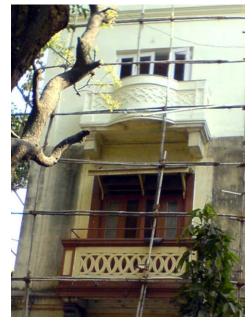

# Dastoor wadi precinct

Front façade of Block A with wooden staircase.

Side elevation of Block B with wooden staircase.

Front façade of Block B with wooden staircase.

Block B with wooden staircase detail.