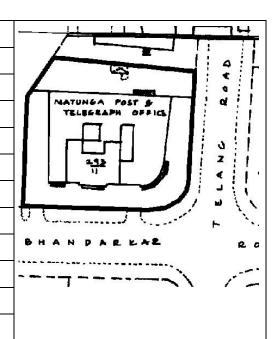

## Buildings in the Precincts:

- **Dastoor House**
- Block A b.
- Block B c.
- Block C d.
- Block D e.
- Block E f.
- Block F g. Block G
- Block H
- i.
- Block I Block J

Card No.: F/n-2

Ward (Part): F north-VI