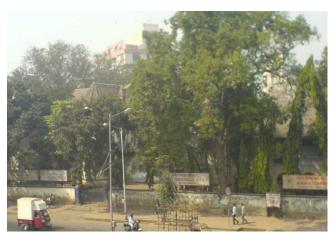

#### **Dastoor Wadi Precinct**

Dastoor Wadi is one of the community settlements of the Zoroastrian Community in Mumbai. Just like any other Parsi precinct, it also has an Agiary located outside next to wadi. The Zoroastrian (Parsi) community of Bombay mostly resided in colonies / precincts specially built for all the sections of the community located at various places in the island city.

As the part of early suburbanization, this wadi planned in different way, with lots of open space in between structures. The Zoroastrian (Parsi) community of Bombay, mostly resided in colonies / precincts specially built for all the sections of the community, by the Parsi Trusts or Parsi Panchayat. They were located at various places in the island city. The 'Baugs' are sprawling colonies built around large open spaces mainly occupied by upper

The precinct has peculiar Parsi style structures with minimal ornamentation. The facades have features like projecting bands, decorative balcony railings etc. All the buildings are of same scale and proportions and follow the lane in T shape. The buildings of the precincts maintain the skyline and still differ in their styles. Wooden single flight staircase on front façade is highlighted feature. Mangalore tiled sloping roof to all structures. Owners house is segregated from other blocks, located near main entry to plot from Mumbai Marathi Granth Sangrahalay Road near Dadar Central Railway Station.