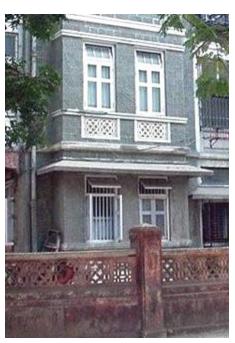

# Dastoor wadi precinct

Front façade of Block A with wooden staircase.

Side elevation of Block B with wooden staircase.

Front façade of Block B with wooden staircase.

Block B with wooden staircase detail.