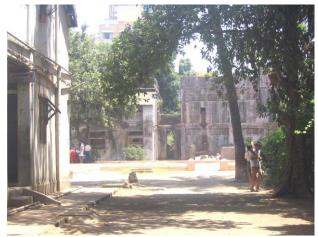

## N. C. Nariealvala Fire Temple

Main entrance pillar with cast iron gate for Nariyalwala Agiary from Mumbai Granth Sangrahalay Road.

Entrance steps to building with lion statue located at the end of the steps.

Front façade of the structure with landscaped front open space.

Arches resting on Corinthian columns, opening enclosed with glazed pannel.

Arched opening and concrete parapet wall, roof levels with louvers.