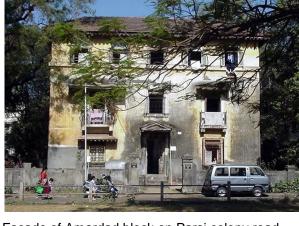

Block C with symmetrical facade.

Block D with symmetrical facade.

Block E from north side with lots of open space in front.

Block D from north side with lots of open space in front.

Card No.: F/n-2a

Ward (Part): F north-VI