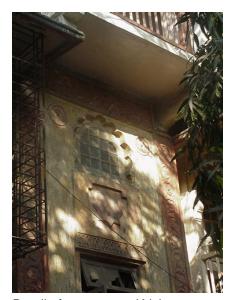

Front façade of the structure with landscaped front open space.

Arches resting on Corinthian columns, opening enclosed with glazed pannel.

Arched opening and concrete parapet wall, roof levels with louvers.