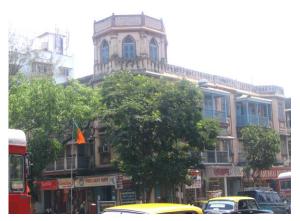

## N. C. Nariealvala Fire Temple

Main entrance pillar with cast iron gate for Nariyalwala Agiary from Mumbai Granth Sangrahalay Road.

Entrance steps to building with lion statue located at the end of the steps.

Front façade of the structure with landscaped front open space.

Arches resting on Corinthian columns, opening enclosed with glazed pannel.

Arched opening and concrete parapet wall, roof levels with louvers.