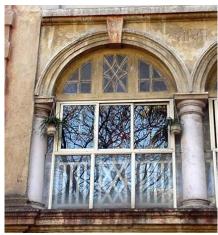

## N. C. Nariealvala Fire Temple

Main entrance pillar with cast iron gate for Nariyalwala Agiary from Mumbai Granth Sangrahalay Road.

Entrance steps to building with lion statue located at the end of the steps.

Front façade of the structure with landscaped front open space.

Arches resting on Corinthian columns, opening enclosed with glazed pannel.

Arched opening and concrete parapet wall, roof levels with louvers.