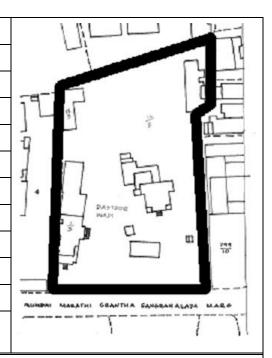

## Buildings in the Precincts:

- **Dastoor House**
- Block A b.
- Block B c.
- Block C d.
- Block D e.
- Block E f.
- Block F g. Block G
- Block H
- i.
- Block I Block J

Card No.: F/n-2

Ward (Part): F north-VI