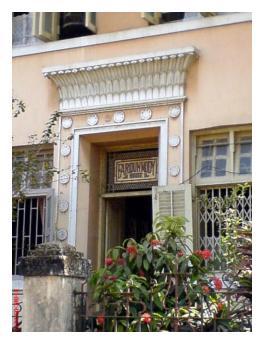

## N. C. Nariealvala Fire Temple

Main entrance pillar with cast iron gate for Nariyalwala Agiary from Mumbai Granth Sangrahalay Road.

Entrance steps to building with lion statue located at the end of the steps.

Front façade of the structure with landscaped front open space.

Arches resting on Corinthian columns, opening enclosed with glazed pannel.

Arched opening and concrete parapet wall, roof levels with louvers.