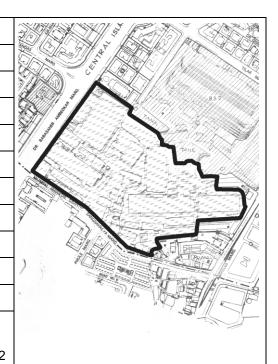

#### **Dastoor Wadi Precinct**

Dastoor Wadi is one of the community settlements of the Zoroastrian Community in Mumbai. Just like any other Parsi precinct, it also has an Agiary located outside next to wadi. The Zoroastrian (Parsi) community of Bombay mostly resided in colonies / precincts specially built for all the sections of the community located at various places in the island city.

As the part of early suburbanization, this wadi planned in different way, with lots of open space in between structures. The Zoroastrian (Parsi) community of Bombay, mostly resided in colonies / precincts specially built for all the sections of the community, by the Parsi Trusts or Parsi Panchayat. They were located at various places in the island city. The 'Baugs' are sprawling colonies built around large open spaces mainly occupied by upper

The precinct has peculiar Parsi style structures with minimal ornamentation. The facades have features like projecting bands, decorative balcony railings etc. All the buildings are of same scale and proportions and follow the lane in T shape. The buildings of the precincts maintain the skyline and still differ in their styles. Wooden single flight staircase on front façade is highlighted feature. Mangalore tiled sloping roof to all structures. Owners house is segregated from other blocks, located near main entry to plot from Mumbai Marathi Granth Sangrahalay Road near Dadar Central Railway Station.

## Buildings in the Precincts:

- **Dastoor House**
- Block A b.
- Block B c.
- Block C d.
- Block D e.
- Block E f.
- Block F g. Block G
- Block H
- i.
- Block I Block J

Card No.: F/n-2

Ward (Part): F north-VI