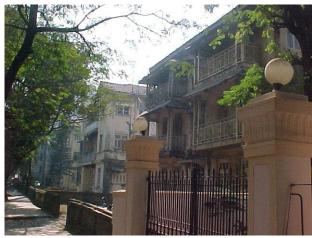

The precinct has peculiar Parsi style structures with minimal ornamentation. The facades have features like projecting bands, decorative balcony railings etc. All the buildings are of same scale and proportions and follow the lane in T shape. The buildings of the precincts maintain the skyline and still differ in their styles. Wooden single flight staircase on front façade is highlighted feature. Mangalore tiled sloping roof to all structures. Owners house is segregated from other blocks, located near main entry to plot from Mumbai Marathi Granth Sangrahalay Road near Dadar Central Railway Station.

## Buildings in the Precincts:

- **Dastoor House**
- Block A b.
- Block B c.
- Block C d.
- Block D e.
- Block E f.
- Block F g. Block G
- Block H
- i.
- Block I Block J

Card No.: F/n-2

Ward (Part): F north-VI

Block C with symmetrical facade.

Block D with symmetrical facade.

Block E from north side with lots of open space in front.

Block D from north side with lots of open space in front.

Card No.: F/n-2a

Ward (Part): F north-VI