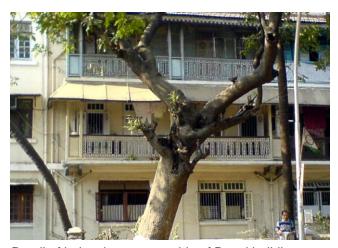

# Dastoor wadi precinct

Front façade of Block A with wooden staircase.

Side elevation of Block B with wooden staircase.

Front façade of Block B with wooden staircase.

Block B with wooden staircase detail.

Block C with symmetrical facade.

Block D with symmetrical facade.

Block E from north side with lots of open space in front.

Block D from north side with lots of open space in front.

Card No.: F/n-2a

Ward (Part): F north-VI