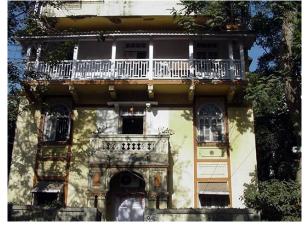

## N. C. Nariealvala Fire Temple

Main entrance pillar with cast iron gate for Nariyalwala Agiary from Mumbai Granth Sangrahalay Road.

Entrance steps to building with lion statue located at the end of the steps.

Front façade of the structure with landscaped front open space.

Arches resting on Corinthian columns, opening enclosed with glazed pannel.

Arched opening and concrete parapet wall, roof levels with louvers.