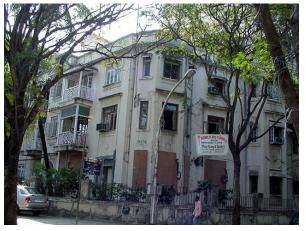

## N. C. Nariealvala Fire Temple

Main entrance pillar with cast iron gate for Nariyalwala Agiary from Mumbai Granth Sangrahalay Road.

Entrance steps to building with lion statue located at the end of the steps.

Front façade of the structure with landscaped front open space.

Arches resting on Corinthian columns, opening enclosed with glazed pannel.

Arched opening and concrete parapet wall, roof levels with louvers.