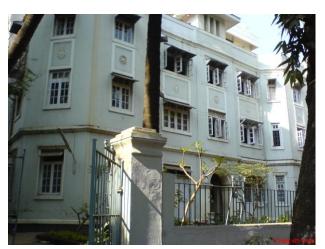

Front façade of the structure with landscaped front open space.

Arches resting on Corinthian columns, opening enclosed with glazed pannel.

Arched opening and concrete parapet wall, roof levels with louvers.

The precinct has peculiar Parsi style structures with minimal ornamentation. The facades have features like projecting bands, decorative balcony railings etc. All the buildings are of same scale and proportions and follow the lane in T shape. The buildings of the precincts maintain the skyline and still differ in their styles. Wooden single flight staircase on front façade is highlighted feature. Mangalore tiled sloping roof to all structures. Owners house is segregated from other blocks, located near main entry to plot from Mumbai Marathi Granth Sangrahalay Road near Dadar Central Railway Station.