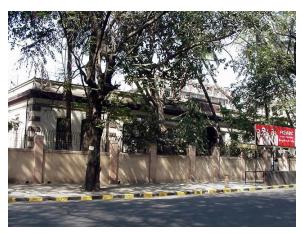

## N. C. Nariealvala Fire Temple

Main entrance pillar with cast iron gate for Nariyalwala Agiary from Mumbai Granth Sangrahalay Road.

Entrance steps to building with lion statue located at the end of the steps.

Front façade of the structure with landscaped front open space.

Arches resting on Corinthian columns, opening enclosed with glazed pannel.

Arched opening and concrete parapet wall, roof levels with louvers.