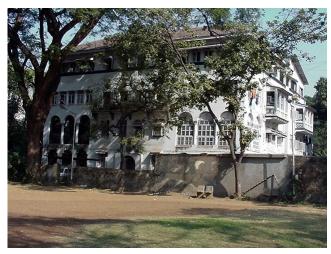

## N. C. Nariealvala Fire Temple

Main entrance pillar with cast iron gate for Nariyalwala Agiary from Mumbai Granth Sangrahalay Road.

Entrance steps to building with lion statue located at the end of the steps.

Front façade of the structure with landscaped front open space.

Arches resting on Corinthian columns, opening enclosed with glazed pannel.

Arched opening and concrete parapet wall, roof levels with louvers.