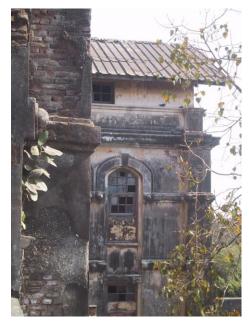

Block C with symmetrical facade.

Block D with symmetrical facade.

Block E from north side with lots of open space in front.

Block D from north side with lots of open space in front.

Card No.: F/n-2a

Ward (Part): F north-VI