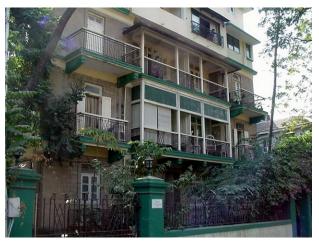

## N. C. Nariealvala Fire Temple

Main entrance pillar with cast iron gate for Nariyalwala Agiary from Mumbai Granth Sangrahalay Road.

Entrance steps to building with lion statue located at the end of the steps.

Front façade of the structure with landscaped front open space.

Arches resting on Corinthian columns, opening enclosed with glazed pannel.

Arched opening and concrete parapet wall, roof levels with louvers.