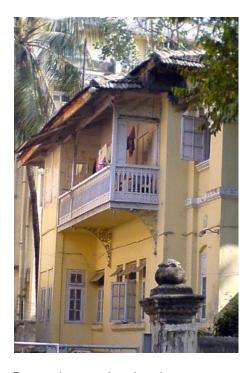

## N. C. Nariealvala Fire Temple

Main entrance pillar with cast iron gate for Nariyalwala Agiary from Mumbai Granth Sangrahalay Road.

Entrance steps to building with lion statue located at the end of the steps.

Front façade of the structure with landscaped front open space.

Arches resting on Corinthian columns, opening enclosed with glazed pannel.

Arched opening and concrete parapet wall, roof levels with louvers.