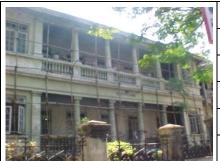

## N. C. Nariealvala Fire Temple

Main entrance pillar with cast iron gate for Nariyalwala Agiary from Mumbai Granth Sangrahalay Road.

Entrance steps to building with lion statue located at the end of the steps.

Front façade of the structure with landscaped front open space.

Arches resting on Corinthian columns, opening enclosed with glazed pannel.

Arched opening and concrete parapet wall, roof levels with louvers.