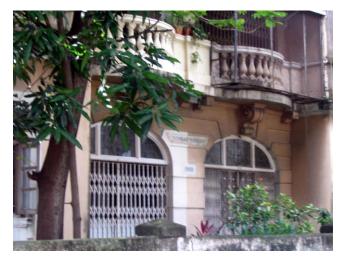

## N. C. Nariealvala Fire Temple

Main entrance pillar with cast iron gate for Nariyalwala Agiary from Mumbai Granth Sangrahalay Road.

Entrance steps to building with lion statue located at the end of the steps.

Front façade of the structure with landscaped front open space.

Arches resting on Corinthian columns, opening enclosed with glazed pannel.

Arched opening and concrete parapet wall, roof levels with louvers.