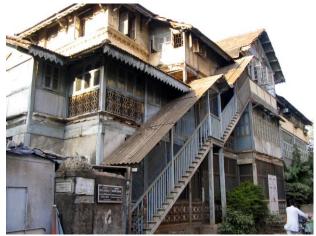

Photo T-III-Fn:\Ward F north\

Ref.: Dastoor House

| 1.0 | Denomination                        |                                                                                                                                                                                                                                                                                                                                                                                                                                  |                             |           |                   |                    |
|-----|-------------------------------------|----------------------------------------------------------------------------------------------------------------------------------------------------------------------------------------------------------------------------------------------------------------------------------------------------------------------------------------------------------------------------------------------------------------------------------|-----------------------------|-----------|-------------------|--------------------|
| 1.1 | Name of Premises                    | Dastoor House                                                                                                                                                                                                                                                                                                                                                                                                                    |                             |           |                   |                    |
| 1.2 | Earlier Name                        | Not applicable                                                                                                                                                                                                                                                                                                                                                                                                                   |                             |           |                   |                    |
| 1.3 | Built in                            | Early 20 <sup>th</sup> century                                                                                                                                                                                                                                                                                                                                                                                                   | Extension Date (i           | if any)   | Not applicable    |                    |
| 2.0 | Access                              |                                                                                                                                                                                                                                                                                                                                                                                                                                  |                             |           |                   |                    |
| 2.1 | Main                                | Mumbai Marathi Gr<br>No. 26)                                                                                                                                                                                                                                                                                                                                                                                                     | anth Sangralaya N           | /larg (Na | aigaon Cross Roa  | ad                 |
| 2.2 | Subsidiary                          | Not applicable                                                                                                                                                                                                                                                                                                                                                                                                                   |                             |           |                   |                    |
| 3.0 | Ownership Pattern                   |                                                                                                                                                                                                                                                                                                                                                                                                                                  |                             |           |                   |                    |
| 3.1 | Present                             | Bai Najabai Dinsha                                                                                                                                                                                                                                                                                                                                                                                                               | Bai Najabai Dinshaw Dastoor |           |                   |                    |
| 3.2 | Past                                | Bai Najabai Dinsha                                                                                                                                                                                                                                                                                                                                                                                                               | Bai Najabai Dinshaw Dastoor |           |                   |                    |
| 3.3 | Status                              | Privately owned                                                                                                                                                                                                                                                                                                                                                                                                                  |                             |           |                   |                    |
| 4.0 | Use                                 |                                                                                                                                                                                                                                                                                                                                                                                                                                  |                             |           |                   |                    |
| 4.1 | Present                             | Residential                                                                                                                                                                                                                                                                                                                                                                                                                      |                             |           |                   |                    |
| 4.2 | Past                                | Residential                                                                                                                                                                                                                                                                                                                                                                                                                      |                             |           |                   |                    |
| 4.3 | Usage                               | Regular residential                                                                                                                                                                                                                                                                                                                                                                                                              | use                         |           |                   |                    |
| 5.0 | Significance & Value Classification | n                                                                                                                                                                                                                                                                                                                                                                                                                                |                             |           |                   |                    |
| 5.1 | Townscape (Natural / Manmade)       | Part of the large Da<br>B.R. Ambedkar Ro                                                                                                                                                                                                                                                                                                                                                                                         |                             | ct near t | he Fire Brigade o | on Dr              |
| 5.2 | Architectural Description           | Ornamentation in Vernacular style is best seen in this bungalow. The most prominent feature of this building the external wooden straight flight staircase reaching second floor. The structure is characterized by Mangalore tiled sloping roofs with carved fascia in interesting profile at different levels. Features like wooden posts supporting the balcony, motifs, carved C.I. jali to balconies etc. adorn the façade. |                             |           |                   | en<br>cia in<br>ts |
| 5.3 | Intrinsic                           | Small Vernacular Parsi settlement called Dastoor Wadi was constructed in Dadar during the early 20 <sup>th</sup> century. Dastoor House is the owner's bungalow and the most prominent structure in Dastoor Wadi.                                                                                                                                                                                                                |                             |           |                   |                    |
| 5.4 | Value Classification                | A(arc), B(des), C(se                                                                                                                                                                                                                                                                                                                                                                                                             | eh)                         | Recom     | mended Grade      | Ш                  |
| 6.0 | Topography                          |                                                                                                                                                                                                                                                                                                                                                                                                                                  |                             |           |                   |                    |
| 6.1 | Floors                              | G + 2                                                                                                                                                                                                                                                                                                                                                                                                                            |                             |           |                   |                    |
| 7.0 | Construction                        |                                                                                                                                                                                                                                                                                                                                                                                                                                  |                             |           |                   |                    |
| 7.1 | Plinth                              | Random rubble, pla                                                                                                                                                                                                                                                                                                                                                                                                               | stered Black Basa           | alt stone | plinth            |                    |
| 7.2 | Walls                               | Brick load bearing                                                                                                                                                                                                                                                                                                                                                                                                               | walls                       |           |                   |                    |
| 7.3 | Floor                               | Wooden flooring wi                                                                                                                                                                                                                                                                                                                                                                                                               | th wooden joists a          | nd batte  | ns                |                    |