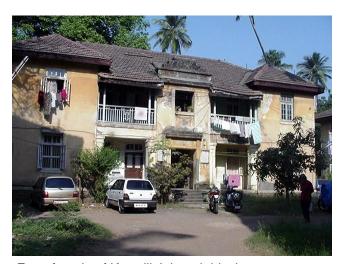

# Dastoor wadi precinct

Front façade of Block A with wooden staircase.

Side elevation of Block B with wooden staircase.

Front façade of Block B with wooden staircase.

Block B with wooden staircase detail.

Block C with symmetrical facade.

Block D with symmetrical facade.

Block E from north side with lots of open space in front.

Block D from north side with lots of open space in front.

Card No.: F/n-2a

Ward (Part): F north-VI