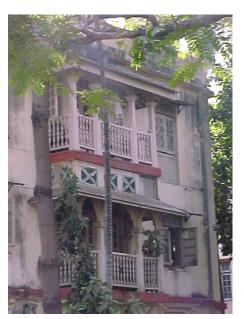

# Dastoor wadi precinct

Front façade of Block A with wooden staircase.

Side elevation of Block B with wooden staircase.

Front façade of Block B with wooden staircase.

Block B with wooden staircase detail.

Block C with symmetrical facade.

Block D with symmetrical facade.

Block E from north side with lots of open space in front.

Block D from north side with lots of open space in front.

Card No.: F/n-2a

Ward (Part): F north-VI