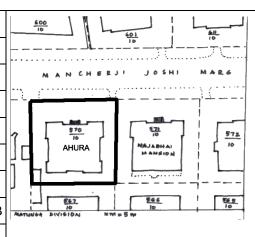

**CS No.:** 1/3

Plot Area: 913.88 sq.m.

**B U Area:** 1560.9 sq.m.

**Date:** May, 2005

Record by: Keshav S, Gauri J

Review by: Arun Kale

Internal: As above

External: As above