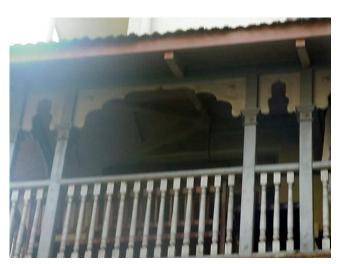

# Dastoor wadi precinct

Front façade of Block A with wooden staircase.

Side elevation of Block B with wooden staircase.

Front façade of Block B with wooden staircase.

Block B with wooden staircase detail.