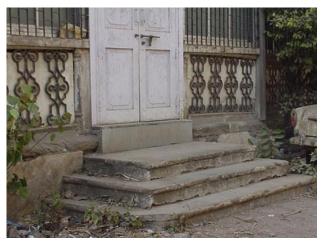

## N. C. Nariealvala Fire Temple

Main entrance pillar with cast iron gate for Nariyalwala Agiary from Mumbai Granth Sangrahalay Road.

Entrance steps to building with lion statue located at the end of the steps.