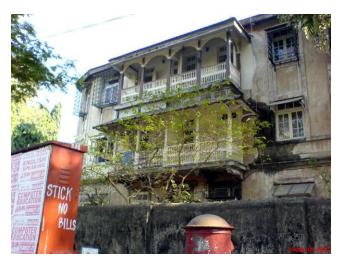

Photo T-III-Fn:\Ward F north\

Ref.: Dastoor House

| 1.0 | Denomination                        |                                                                                                                                                                                                                                                                                                                                                                                                                                  |                             |           |                   |                    |
|-----|-------------------------------------|----------------------------------------------------------------------------------------------------------------------------------------------------------------------------------------------------------------------------------------------------------------------------------------------------------------------------------------------------------------------------------------------------------------------------------|-----------------------------|-----------|-------------------|--------------------|
| 1.1 | Name of Premises                    | Dastoor House                                                                                                                                                                                                                                                                                                                                                                                                                    |                             |           |                   |                    |
| 1.2 | Earlier Name                        | Not applicable                                                                                                                                                                                                                                                                                                                                                                                                                   |                             |           |                   |                    |
| 1.3 | Built in                            | Early 20 <sup>th</sup> century                                                                                                                                                                                                                                                                                                                                                                                                   | Extension Date (i           | if any)   | Not applicable    |                    |
| 2.0 | Access                              |                                                                                                                                                                                                                                                                                                                                                                                                                                  |                             |           |                   |                    |
| 2.1 | Main                                | Mumbai Marathi Gr<br>No. 26)                                                                                                                                                                                                                                                                                                                                                                                                     | anth Sangralaya N           | /larg (Na | aigaon Cross Roa  | ad                 |
| 2.2 | Subsidiary                          | Not applicable                                                                                                                                                                                                                                                                                                                                                                                                                   |                             |           |                   |                    |
| 3.0 | Ownership Pattern                   |                                                                                                                                                                                                                                                                                                                                                                                                                                  |                             |           |                   |                    |
| 3.1 | Present                             | Bai Najabai Dinsha                                                                                                                                                                                                                                                                                                                                                                                                               | Bai Najabai Dinshaw Dastoor |           |                   |                    |
| 3.2 | Past                                | Bai Najabai Dinsha                                                                                                                                                                                                                                                                                                                                                                                                               | Bai Najabai Dinshaw Dastoor |           |                   |                    |
| 3.3 | Status                              | Privately owned                                                                                                                                                                                                                                                                                                                                                                                                                  |                             |           |                   |                    |
| 4.0 | Use                                 |                                                                                                                                                                                                                                                                                                                                                                                                                                  |                             |           |                   |                    |
| 4.1 | Present                             | Residential                                                                                                                                                                                                                                                                                                                                                                                                                      |                             |           |                   |                    |
| 4.2 | Past                                | Residential                                                                                                                                                                                                                                                                                                                                                                                                                      |                             |           |                   |                    |
| 4.3 | Usage                               | Regular residential                                                                                                                                                                                                                                                                                                                                                                                                              | use                         |           |                   |                    |
| 5.0 | Significance & Value Classification | n                                                                                                                                                                                                                                                                                                                                                                                                                                |                             |           |                   |                    |
| 5.1 | Townscape (Natural / Manmade)       | Part of the large Da<br>B.R. Ambedkar Ro                                                                                                                                                                                                                                                                                                                                                                                         |                             | ct near t | he Fire Brigade o | on Dr              |
| 5.2 | Architectural Description           | Ornamentation in Vernacular style is best seen in this bungalow. The most prominent feature of this building the external wooden straight flight staircase reaching second floor. The structure is characterized by Mangalore tiled sloping roofs with carved fascia in interesting profile at different levels. Features like wooden posts supporting the balcony, motifs, carved C.I. jali to balconies etc. adorn the façade. |                             |           |                   | en<br>cia in<br>ts |
| 5.3 | Intrinsic                           | Small Vernacular Parsi settlement called Dastoor Wadi was constructed in Dadar during the early 20 <sup>th</sup> century. Dastoor House is the owner's bungalow and the most prominent structure in Dastoor Wadi.                                                                                                                                                                                                                |                             |           |                   |                    |
| 5.4 | Value Classification                | A(arc), B(des), C(se                                                                                                                                                                                                                                                                                                                                                                                                             | eh)                         | Recom     | mended Grade      | Ш                  |
| 6.0 | Topography                          |                                                                                                                                                                                                                                                                                                                                                                                                                                  |                             |           |                   |                    |
| 6.1 | Floors                              | G + 2                                                                                                                                                                                                                                                                                                                                                                                                                            |                             |           |                   |                    |
| 7.0 | Construction                        |                                                                                                                                                                                                                                                                                                                                                                                                                                  |                             |           |                   |                    |
| 7.1 | Plinth                              | Random rubble, pla                                                                                                                                                                                                                                                                                                                                                                                                               | stered Black Basa           | alt stone | plinth            |                    |
| 7.2 | Walls                               | Brick load bearing                                                                                                                                                                                                                                                                                                                                                                                                               | walls                       |           |                   |                    |
| 7.3 | Floor                               | Wooden flooring wi                                                                                                                                                                                                                                                                                                                                                                                                               | th wooden joists a          | nd batte  | ns                |                    |