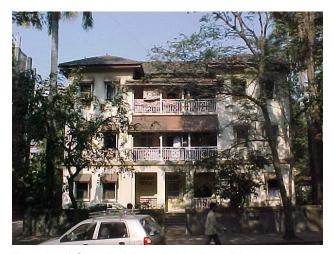

The precinct has peculiar Parsi style structures with minimal ornamentation. The facades have features like projecting bands, decorative balcony railings etc. All the buildings are of same scale and proportions and follow the lane in T shape. The buildings of the precincts maintain the skyline and still differ in their styles. Wooden single flight staircase on front façade is highlighted feature. Mangalore tiled sloping roof to all structures. Owners house is segregated from other blocks, located near main entry to plot from Mumbai Marathi Granth Sangrahalay Road near Dadar Central Railway Station.

## Buildings in the Precincts:

- **Dastoor House**
- Block A b.
- Block B c.
- Block C d.
- Block D e.
- Block E f.
- Block F g. Block G
- Block H
- i.
- Block I Block J

Card No.: F/n-2

Ward (Part): F north-VI

# Dastoor wadi precinct

Front façade of Block A with wooden staircase.

Side elevation of Block B with wooden staircase.

Front façade of Block B with wooden staircase.

Block B with wooden staircase detail.