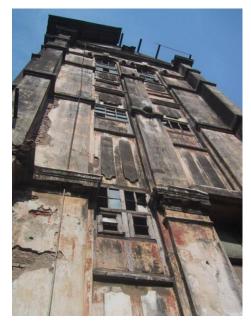

# Dastoor wadi precinct

Front façade of Block A with wooden staircase.

Side elevation of Block B with wooden staircase.

Front façade of Block B with wooden staircase.

Block B with wooden staircase detail.