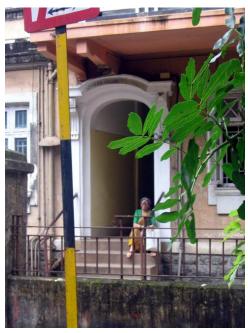

## N. C. Nariealvala Fire Temple

Main entrance pillar with cast iron gate for Nariyalwala Agiary from Mumbai Granth Sangrahalay Road.

Entrance steps to building with lion statue located at the end of the steps.