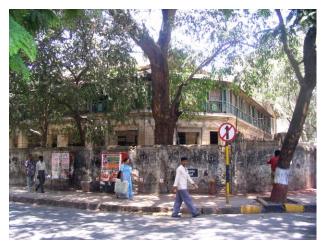

## N. C. Nariealvala Fire Temple

Main entrance pillar with cast iron gate for Nariyalwala Agiary from Mumbai Granth Sangrahalay Road.

Entrance steps to building with lion statue located at the end of the steps.

Front façade of the structure with landscaped front open space.

Arches resting on Corinthian columns, opening enclosed with glazed pannel.

Arched opening and concrete parapet wall, roof levels with louvers.