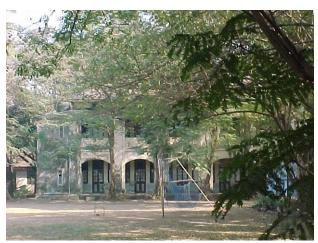

## N. C. Nariealvala Fire Temple

Main entrance pillar with cast iron gate for Nariyalwala Agiary from Mumbai Granth Sangrahalay Road.

Entrance steps to building with lion statue located at the end of the steps.

Front façade of the structure with landscaped front open space.

Arches resting on Corinthian columns, opening enclosed with glazed pannel.

Arched opening and concrete parapet wall, roof levels with louvers.