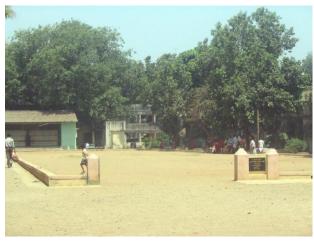

## N. C. Nariealvala Fire Temple

Main entrance pillar with cast iron gate for Nariyalwala Agiary from Mumbai Granth Sangrahalay Road.

Entrance steps to building with lion statue located at the end of the steps.

Front façade of the structure with landscaped front open space.

Arches resting on Corinthian columns, opening enclosed with glazed pannel.

Arched opening and concrete parapet wall, roof levels with louvers.