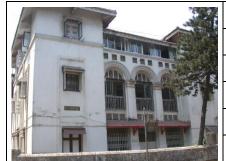

# Dastoor wadi precinct

Front façade of Block A with wooden staircase.

Side elevation of Block B with wooden staircase.

Front façade of Block B with wooden staircase.

Block B with wooden staircase detail.

Block C with symmetrical facade.

Block D with symmetrical facade.

Block E from north side with lots of open space in front.

Block D from north side with lots of open space in front.

Card No.: F/n-2a

Ward (Part): F north-VI