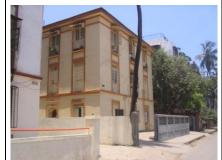

|          |  |
| 12.0 | Additional Notes / References /<br>Documents Available   | Notes: After the decision of Bombay Improvement Trust (BIT) to provide the accommodation facilities in Dadar, Matunga and Wadala areas, 440 acres of land was acquired for Dadar-Matunga Scheme. The biggest plus point at that time was the grand 158 feet wide Kingsway (Now Dr. Babasaheb Ambedkar Road) as its principal access lit by electric lamps. The plots here were laid out in 1926.  Documents: C.S. Sheets, D.P. Sheets, Eicher City Maps-Mumbai. |                                                 |          |  |

## 370, Ganger Niwas



Front elevation from Dr. Bhandarkar road.



Detail of Balcony showing cast iron railing.



East rear side view from Dr. Bhandarkar road.



Card No.: F/n-26

Ward (Part): F north-IV

**CS No.:** 483/10

Plot Area: 336.96 sq.m.

**B U Area:** 375 sq.m.

Date: April 28, 2005

Record by: Keshav S, Gauri J

Review by: Arun Kale

Internal: As above

External: As above

**Photo** T-III-Fn:\Ward F north\ **Ref.:** 67, Sanghvi Sadan



|     |                                     | -                                                                                                                                                                                                          |  |  |  |
|-----|-------------------------------------|---------------------------------------------------------------------------------------------------------------------------------------------------------------------------------------------------------