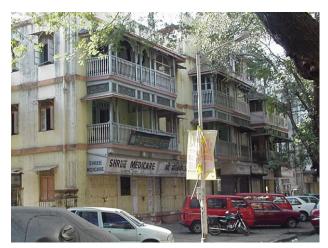

# Dastoor wadi precinct

Front façade of Block A with wooden staircase.

Side elevation of Block B with wooden staircase.

Front façade of Block B with wooden staircase.

Block B with wooden staircase detail.

Block C with symmetrical facade.

Block D with symmetrical facade.

Block E from north side with lots of open space in front.

Block D from north side with lots of open space in front.

Card No.: F/n-2a

Ward (Part): F north-VI