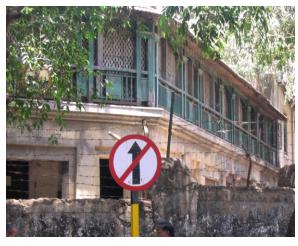

# Dastoor wadi precinct

Front façade of Block A with wooden staircase.

Side elevation of Block B with wooden staircase.

Front façade of Block B with wooden staircase.

Block B with wooden staircase detail.

Block C with symmetrical facade.

Block D with symmetrical facade.

Block E from north side with lots of open space in front.

Block D from north side with lots of open space in front.

Card No.: F/n-2a

Ward (Part): F north-VI