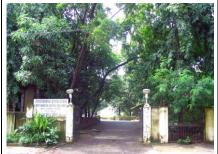

## N. C. Nariealvala Fire Temple

Main entrance pillar with cast iron gate for Nariyalwala Agiary from Mumbai Granth Sangrahalay Road.

Entrance steps to building with lion statue located at the end of the steps.