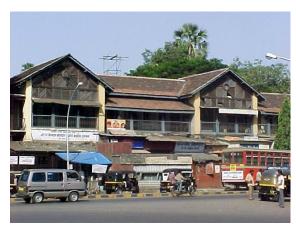

#### **Dastoor Wadi Precinct**

Dastoor Wadi is one of the community settlements of the Zoroastrian Community in Mumbai. Just like any other Parsi precinct, it also has an Agiary located outside next to wadi. The Zoroastrian (Parsi) community of Bombay mostly resided in colonies / precincts specially built for all the sections of the community located at various places in the island city.

As the part of early suburbanization, this wadi planned in different way, with lots of open space in between structures. The Zoroastrian (Parsi) community of Bombay, mostly resided in colonies / precincts specially built for all the sections of the community, by the Parsi Trusts or Parsi Panchayat. They were located at various places in the island city. The 'Baugs' are sprawling colonies built around large open spaces mainly occupied by upper

The precinct has peculiar Parsi style structures with minimal ornamentation. The facades have features like projecting bands, decorative balcony railings etc. All the buildings are of same scale and proportions and follow the lane in T shape. The buildings of the precincts maintain the skyline and still differ in their styles. Wooden single flight staircase on front façade is highlighted feature. Mangalore tiled sloping roof to all structures. Owners house is segregated from other blocks, located near main entry to plot from Mumbai Marathi Granth Sangrahalay Road near Dadar Central Railway Station.