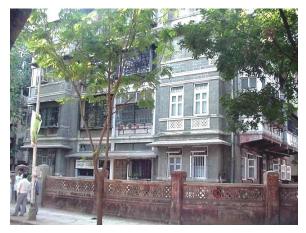

# Dastoor wadi precinct

Front façade of Block A with wooden staircase.

Side elevation of Block B with wooden staircase.

Front façade of Block B with wooden staircase.

Block B with wooden staircase detail.