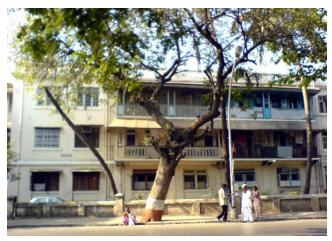

# Dastoor wadi precinct

Front façade of Block A with wooden staircase.

Side elevation of Block B with wooden staircase.

Front façade of Block B with wooden staircase.

Block B with wooden staircase detail.

Block C with symmetrical facade.

Block D with symmetrical facade.

Block E from north side with lots of open space in front.

Block D from north side with lots of open space in front.

Card No.: F/n-2a

Ward (Part): F north-VI