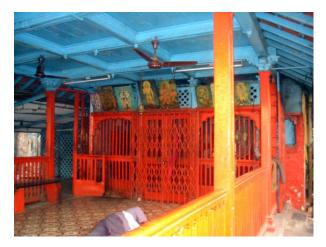

## N. C. Nariealvala Fire Temple

Main entrance pillar with cast iron gate for Nariyalwala Agiary from Mumbai Granth Sangrahalay Road.

Entrance steps to building with lion statue located at the end of the steps.

Front façade of the structure with landscaped front open space.

Arches resting on Corinthian columns, opening enclosed with glazed pannel.

Arched opening and concrete parapet wall, roof levels with louvers.