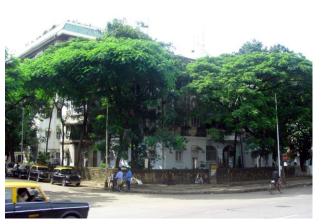

#### **Dastoor Wadi Precinct**

Dastoor Wadi is one of the community settlements of the Zoroastrian Community in Mumbai. Just like any other Parsi precinct, it also has an Agiary located outside next to wadi. The Zoroastrian (Parsi) community of Bombay mostly resided in colonies / precincts specially built for all the sections of the community located at various places in the island city.

As the part of early suburbanization, this wadi planned in different way, with lots of open space in between structures. The Zoroastrian (Parsi) community of Bombay, mostly resided in colonies / precincts specially built for all the sections of the community, by the Parsi Trusts or Parsi Panchayat. They were located at various places in the island city. The 'Baugs' are sprawling colonies built around large open spaces mainly occupied by upper

The precinct has peculiar Parsi style structures with minimal ornamentation. The facades have features like projecting bands, decorative balcony railings etc. All the buildings are of same scale and proportions and follow the lane in T shape. The buildings of the precincts maintain the skyline and still differ in their styles. Wooden single flight staircase on front façade is highlighted feature. Mangalore tiled sloping roof to all structures. Owners house is segregated from other blocks, located near main entry to plot from Mumbai Marathi Granth Sangrahalay Road near Dadar Central Railway Station.