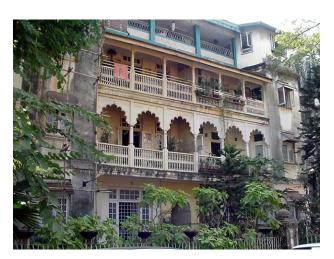

# Dastoor wadi precinct

Front façade of Block A with wooden staircase.

Side elevation of Block B with wooden staircase.

Front façade of Block B with wooden staircase.

Block B with wooden staircase detail.