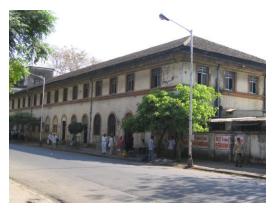

## N. C. Nariealvala Fire Temple

Main entrance pillar with cast iron gate for Nariyalwala Agiary from Mumbai Granth Sangrahalay Road.

Entrance steps to building with lion statue located at the end of the steps.

Front façade of the structure with landscaped front open space.

Arches resting on Corinthian columns, opening enclosed with glazed pannel.

Arched opening and concrete parapet wall, roof levels with louvers.