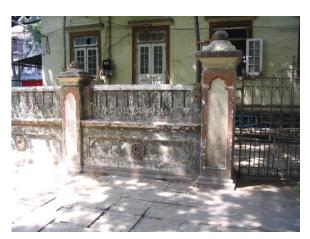

## N. C. Nariealvala Fire Temple

Main entrance pillar with cast iron gate for Nariyalwala Agiary from Mumbai Granth Sangrahalay Road.

Entrance steps to building with lion statue located at the end of the steps.