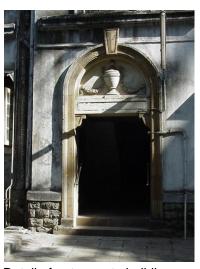

road no 14



Façade of Vipin Villa on Jame Jamshet road



Façade of Patel building on Jame Jamshet road



Façade of Turel terrace on A H road



Façade of Adenwala building on A H road



Façade of Adenwala building on A H road



Out building of Patel block on Mancheraji Joshi road



Façade of Seherenham building on Parsi colony road no. 14



Façade of Shanti building on H Adenwala road



Façade of Rati manzil on Mancheraji Joshi road



Façade of Amardad block on Parsi colony road no. 9



View of Band view building on Lady Jehangir road



View of building on Katrak road



View of Shree Ram building on Parsi colony road no. 4



View of Soban Bhuvan building on Mancheraji Joshi road



View of Khurshed Mahal on Dinshaw Master road



Detail of entrance to building with Farohar.



Detail of entrance to building



| 7.2  | Walls                                                    | Load bearing brick walls                                                                                                                                                                                                                                                                                                                                                                                                                                                                                                                                                                                                            |  |  |
|------|----------------------------------------------------------|---------