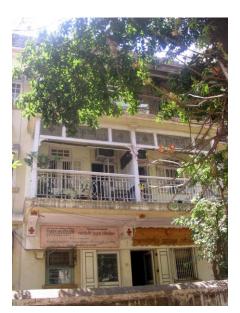

## N. C. Nariealvala Fire Temple

Main entrance pillar with cast iron gate for Nariyalwala Agiary from Mumbai Granth Sangrahalay Road.

Entrance steps to building with lion statue located at the end of the steps.

Front façade of the structure with landscaped front open space.

Arches resting on Corinthian columns, opening enclosed with glazed pannel.

Arched opening and concrete parapet wall, roof levels with louvers.