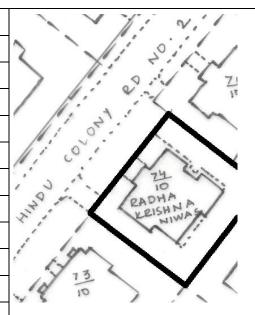

## Buildings in the Precincts:

- **Dastoor House**
- Block A b.
- Block B c.
- Block C d.
- Block D e.
- Block E f.
- Block F g. Block G
- Block H
- i.
- Block I Block J

Card No.: F/n-2

Ward (Part): F north-VI

**CS No.:** 1/3

Plot Area: 913.88 sq.m.

**B U Area:** 1560.9 sq.m.

**Date:** May, 2005

Record by: Keshav S, Gauri J

Review by: Arun Kale

Internal: As above

External: As above

Photo T-III-Fn:\Ward F north\

Ref.: Dastoor House

| 1.0 | Denomination                        |                                                                                                                                                                                                                                                                                                                                                                                                                                  |                             |           |                   |                    |
|-----|-------------------------------------|----------------------------------------------------------------------------------------------------------------------------------------------------------------------------------------------------------------------------------------------------------------------------------------------------------------------------------------------------------------------------------------------------------------------------------|-----------------------------|-----------|-------------------|--------------------|
| 1.1 | Name of Premises                    | Dastoor House                                                                                                                                                                                                                                                                                                                                                                                                                    |                             |           |                   |                    |
| 1.2 | Earlier Name                        | Not applicable                                                                                                                                                                                                                                                                                                                                                                                                                   |                             |           |                   |                    |
| 1.3 | Built in                            | Early 20 <sup>th</sup> century                                                                                                                                                                                                                                                                                                                                                                                                   | Extension Date (i           | if any)   | Not applicable    |                    |
| 2.0 | Access                              |                                                                                                                                                                                                                                                                                                                                                                                                                                  |                             |           |                   |                    |
| 2.1 | Main                                | Mumbai Marathi Gr<br>No. 26)                                                                                                                                                                                                                                                                                                                                                                                                     | anth Sangralaya N           | /larg (Na | aigaon Cross Roa  | ad                 |
| 2.2 | Subsidiary                          | Not applicable                                                                                                                                                                                                                                                                                                                                                                                                                   |                             |           |                   |                    |
| 3.0 | Ownership Pattern                   |                                                                                                                                                                                                                                                                                                                                                                                                                                  |                             |           |                   |                    |
| 3.1 | Present                             | Bai Najabai Dinsha                                                                                                                                                                                                                                                                                                                                                                                                               | Bai Najabai Dinshaw Dastoor |           |                   |                    |
| 3.2 | Past                                | Bai Najabai Dinsha                                                                                                                                                                                                                                                                                                                                                                                                               | Bai Najabai Dinshaw Dastoor |           |                   |                    |
| 3.3 | Status                              | Privately owned                                                                                                                                                                                                                                                                                                                                                                                                                  |                             |           |                   |                    |
| 4.0 | Use                                 |                                                                                                                                                                                                                                                                                                                                                                                                                                  |                             |           |                   |                    |
| 4.1 | Present                             | Residential                                                                                                                                                                                                                                                                                                                                                                                                                      |                             |           |                   |                    |
| 4.2 | Past                                | Residential                                                                                                                                                                                                                                                                                                                                                                                                                      |                             |           |                   |                    |
| 4.3 | Usage                               | Regular residential                                                                                                                                                                                                                                                                                                                                                                                                              | use                         |           |                   |                    |
| 5.0 | Significance & Value Classification | n                                                                                                                                                                                                                                                                                                                                                                                                                                |                             |           |                   |                    |
| 5.1 | Townscape (Natural / Manmade)       | Part of the large Da<br>B.R. Ambedkar Ro                                                                                                                                                                                                                                                                                                                                                                                         |                             | ct near t | he Fire Brigade o | on Dr              |
| 5.2 | Architectural Description           | Ornamentation in Vernacular style is best seen in this bungalow. The most prominent feature of this building the external wooden straight flight staircase reaching second floor. The structure is characterized by Mangalore tiled sloping roofs with carved fascia in interesting profile at different levels. Features like wooden posts supporting the balcony, motifs, carved C.I. jali to balconies etc. adorn the façade. |                             |           |                   | en<br>cia in<br>ts |
| 5.3 | Intrinsic                           | Small Vernacular Parsi settlement called Dastoor Wadi was constructed in Dadar during the early 20 <sup>th</sup> century. Dastoor House is the owner's bungalow and the most prominent structure in Dastoor Wadi.                                                                                                                                                                                                                |                             |           |                   |                    |
| 5.4 | Value Classification                | A(arc), B(des), C(se                                                                                                                                                                                                                                                                                                                                                                                                             | eh)                         | Recom     | mended Grade      | Ш                  |
| 6.0 | Topography                          |                                                                                                                                                                                                                                                                                                                                                                                                                                  |                             |           |                   |                    |
| 6.1 | Floors                              | G + 2                                                                                                                                                                                                                                                                                                                                                                                                                            |                             |           |                   |                    |
| 7.0 | Construction                        |                                                                                                                                                                                                                                                                                                                                                                                                                                  |                             |           |                   |                    |
| 7.1 | Plinth                              | Random rubble, pla                                                                                                                                                                                                                                                                                                                                                                                                               | stered Black Basa           | alt stone | plinth            |                    |
| 7.2 | Walls                               | Brick load bearing                                                                                                                                                                                                                                                                                                                                                                                                               | walls                       |           |                   |                    |
| 7.3 | Floor                               | Wooden flooring wi                                                                                                                                                                                                                                                                                                                                                                                                               | th wooden joists a          | nd batte  | ns                |                    |