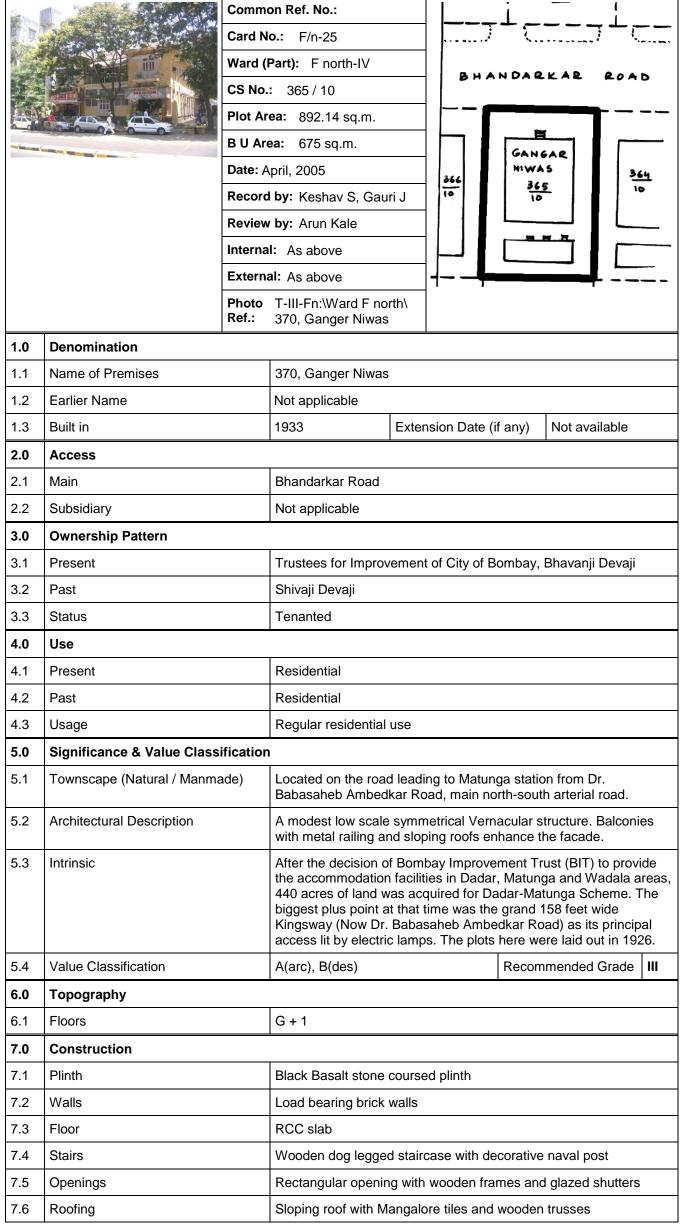

Card No.: F/n-1

Ward (Part): F north-VI

CS No.: Not available

Plot Area: Not available

B U Area: Not available

Date: May, 2005

Record by: Keshav S, Gauri J

Review by: Arun Kale

Internal: As above

External: As above

**Photo** T-III-Fn:\Ward F north\ **Ref.:** N. C. Nariealvala Fire

Temple

|     |                                     | - r                                                                                                                                                                                                                                                                                                                                              |                                                                                          |                                                   |                                                     |       |
|-----|-------------------------------------|--------------------------------------------------------------------------------------------------------------------------------------------------------------------------------------------------------------------------------------------------------------------------------------------------------------------------------------------------|------------------------------------------------------------------------------------------|---------------------------------------------------|-----------------------------------------------------|-------|
| 1.0 | Denomination                        |                                                                                                                                                                                                                                                                                                                                                  |                                                                                          |                                                   |                                                     |       |
| 1.1 | Name of Premises                    | N. C. Nariealvala F                                                                                                                                                                                                                                                                                                                              | ire Temple                                                                               |                                                   |                                                     |       |
| 1.2 | Earlier Name                        | Not applicable                                                                                                                                                                                                                                                                                                                                   |                                                                                          |                                                   |                                                     |       |
| 1.3 | Built in                            | Early 20 <sup>th</sup> century                                                                                                                                                                                                                                                                                                                   | Extension Date (i                                                                        | f any)                                            | Not applicable                                      |       |
| 2.0 | Access                              |                                                                                                                                                                                                                                                                                                                                                  |                                                                                          |                                                   |                                                     |       |
| 2.1 | Main                                | Mumbai Marathi Gr<br>No. 26)                                                                                                                                                                                                                                                                                                                     | anth Sangrahalay                                                                         | Marg (N                                           | laigaon Cross Ro                                    | oad   |
| 2.2 | Subsidiary                          | Not applicable                                                                                                                                                                                                                                                                                                                                   |                                                                                          |                                                   |                                                     |       |
| 3.0 | Ownership Pattern                   |                                                                                                                                                                                                                                                                                                                                                  |                                                                                          |                                                   |                                                     |       |
| 3.1 | Present                             | Not available                                                                                                                                                                                                                                                                                                                                    |                                                                                          |                                                   |                                                     |       |
| 3.2 | Past                                | Not available                                                                                                                                                                                                                                                                                                                                    |                                                                                          |                                                   |                                                     |       |
| 3.3 | Status                              | Trust owned                                                                                                                                                                                                                                                                                                                                      |                                                                                          |                                                   |                                                     |       |
| 4.0 | Use                                 |                                                                                                                                                                                                                                                                                                                                                  |                                                                                          |                                                   |                                                     |       |
| 4.1 | Present                             | Religious, place of Worship                                                                                                                                                                                                                                                                                                                      |                                                                                          |                                                   |                                                     |       |
| 4.2 | Past                                | Religious, place of Worship                                                                                                                                                                                                                                                                                                                      |                                                                                          |                                                   |                                                     |       |
| 4.3 | Usage                               | Religious use                                                                                                                                                                                                                                                                                                                                    |                                                                                          |                                                   |                                                     |       |
| 5.0 | Significance & Value Classification | 1                                                                                                                                                                                                                                                                                                                                                |                                                                                          |                                                   |                                                     |       |
| 5.1 | Townscape (Natural / Manmade)       | Located next to Par<br>Granth Sangrahala<br>Station.                                                                                                                                                                                                                                                                                             |                                                                                          |                                                   |                                                     |       |
| 5.2 | Architectural Description           | Belongs to the typology of Parsi fire temples in the city. The façade is governed by a verandah running throughout the structure. Features like circular columns, furoher, motifs, carved C.I. grill, gate along with interesting sloping roof profile with ventricular etc. adorn the façade. Two Lion statue on either side enhances entrance. |                                                                                          |                                                   |                                                     |       |
| 5.3 | Intrinsic                           | The Zoroastrian (Pacolonies / precincts community located colony is one of the Zoroastrian Communit also has an Agiar                                                                                                                                                                                                                            | specially built for a<br>at various places i<br>biggest communit<br>unity in India. Just | all the se<br>n the isla<br>y settler<br>like any | ections of the<br>and city. Dadar F<br>ments of the | Parsi |
| 5.4 | Value Classification                | A(arc), A(cul), E                                                                                                                                                                                                                                                                                                                                |                                                                                          | Recom                                             | mended Grade                                        | II A  |
| 6.0 | Topography                          |                                                                                                                                                                                                                                                                                                                                                  |                                                                                          |                                                   |                                                     |       |
| 6.1 | Floors                              | G + 1                                                                                                                                                                                                                                                                                                                                            |                                                                                          |                                                   |                                                     |       |
| 7.0 | Construction                        |                                                                                                                                                                                                                                                                                                                                                  |                                                                                          |                                                   |                                                     |       |
| 7.1 | Plinth                              | Basalt dressed stor                                                                                                                                                                                                                                                                                                                              | ne coursed plinth                                                                        |                                                   |                                                     |       |
| 7.2 | Walls                               | Load bearing brick                                                                                                                                                                                                                                                                                                                               | walls                                                                                    |                                                   |                                                     |       |
|     |                                     |                                                                                                                                                                                                                                                                                                                                                  |                                                                                          |                                                   |                                                     | _     |