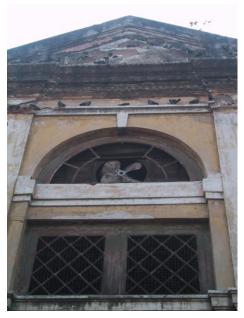

## N. C. Nariealvala Fire Temple

Main entrance pillar with cast iron gate for Nariyalwala Agiary from Mumbai Granth Sangrahalay Road.

Entrance steps to building with lion statue located at the end of the steps.

Front façade of the structure with landscaped front open space.

Arches resting on Corinthian columns, opening enclosed with glazed pannel.

Arched opening and concrete parapet wall, roof levels with louvers.