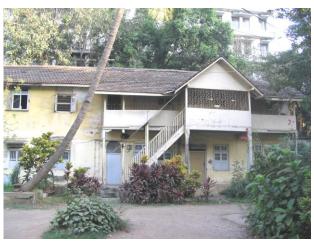

# Dastoor wadi precinct

Front façade of Block A with wooden staircase.

Side elevation of Block B with wooden staircase.

Front façade of Block B with wooden staircase.

Block B with wooden staircase detail.

Block C with symmetrical facade.

Block D with symmetrical facade.

Block E from north side with lots of open space in front.

Block D from north side with lots of open space in front.

Card No.: F/n-2a

Ward (Part): F north-VI