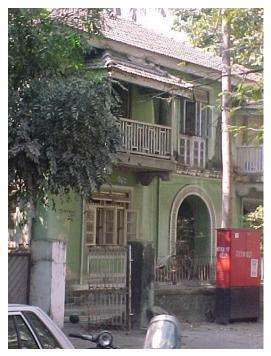

Block C with symmetrical facade.

Block D with symmetrical facade.

Block E from north side with lots of open space in front.

Block D from north side with lots of open space in front.

Card No.: F/n-2a

Ward (Part): F north-VI