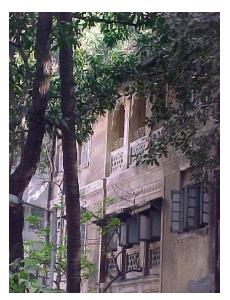

## N. C. Nariealvala Fire Temple

Main entrance pillar with cast iron gate for Nariyalwala Agiary from Mumbai Granth Sangrahalay Road.

Entrance steps to building with lion statue located at the end of the steps.

Front façade of the structure with landscaped front open space.

Arches resting on Corinthian columns, opening enclosed with glazed pannel.

Arched opening and concrete parapet wall, roof levels with louvers.