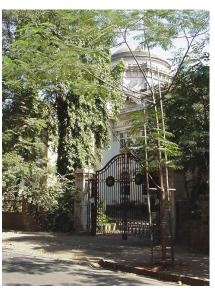

## N. C. Nariealvala Fire Temple

Main entrance pillar with cast iron gate for Nariyalwala Agiary from Mumbai Granth Sangrahalay Road.

Entrance steps to building with lion statue located at the end of the steps.