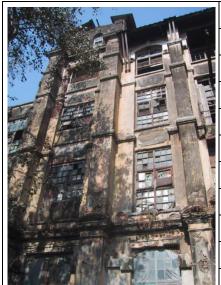

## N. C. Nariealvala Fire Temple

Main entrance pillar with cast iron gate for Nariyalwala Agiary from Mumbai Granth Sangrahalay Road.

Entrance steps to building with lion statue located at the end of the steps.

Front façade of the structure with landscaped front open space.

Arches resting on Corinthian columns, opening enclosed with glazed pannel.

Arched opening and concrete parapet wall, roof levels with louvers.