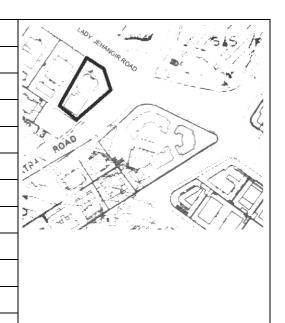

#### **Dastoor Wadi Precinct**

Dastoor Wadi is one of the community settlements of the Zoroastrian Community in Mumbai. Just like any other Parsi precinct, it also has an Agiary located outside next to wadi. The Zoroastrian (Parsi) community of Bombay mostly resided in colonies / precincts specially built for all the sections of the community located at various places in the island city.

As the part of early suburbanization, this wadi planned in different way, with lots of open space in between structures. The Zoroastrian (Parsi) community of Bombay, mostly resided in colonies / precincts specially built for all the sections of the community, by the Parsi Trusts or Parsi Panchayat. They were located at various places in the island city. The 'Baugs' are sprawling colonies built around large open spaces mainly occupied by upper

The precinct has peculiar Parsi style structures with minimal ornamentation. The facades have features like projecting bands, decorative balcony railings etc. All the buildings are of same scale and proportions and follow the lane in T shape. The buildings of the precincts maintain the skyline and still differ in their styles. Wooden single flight staircase on front façade is highlighted feature. Mangalore tiled sloping roof to all structures. Owners house is segregated from other blocks, located near main entry to plot from Mumbai Marathi Granth Sangrahalay Road near Dadar Central Railway Station.

## Buildings in the Precincts:

- **Dastoor House**
- Block A b.
- Block B c.
- Block C d.
- Block D e.
- Block E f.
- Block F g. Block G
- Block H
- i.
- Block I Block J

Card No.: F/n-2

Ward (Part): F north-VI