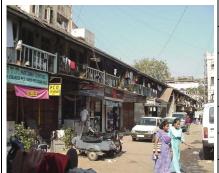

The precinct has peculiar Parsi style structures with minimal ornamentation. The facades have features like projecting bands, decorative balcony railings etc. All the buildings are of same scale and proportions and follow the lane in T shape. The buildings of the precincts maintain the skyline and still differ in their styles. Wooden single flight staircase on front façade is highlighted feature. Mangalore tiled sloping roof to all structures. Owners house is segregated from other blocks, located near main entry to plot from Mumbai Marathi Granth Sangrahalay Road near Dadar Central Railway Station.