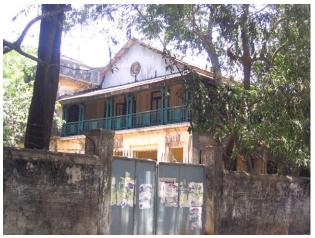

## N. C. Nariealvala Fire Temple

Main entrance pillar with cast iron gate for Nariyalwala Agiary from Mumbai Granth Sangrahalay Road.

Entrance steps to building with lion statue located at the end of the steps.

Front façade of the structure with landscaped front open space.

Arches resting on Corinthian columns, opening enclosed with glazed pannel.

Arched opening and concrete parapet wall, roof levels with louvers.