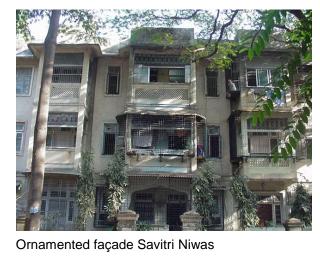

# Dastoor wadi precinct

Front façade of Block A with wooden staircase.

Side elevation of Block B with wooden staircase.

Front façade of Block B with wooden staircase.

Block B with wooden staircase detail.

Block C with symmetrical facade.

Block D with symmetrical facade.

Block E from north side with lots of open space in front.

Block D from north side with lots of open space in front.

Card No.: F/n-2a

Ward (Part): F north-VI