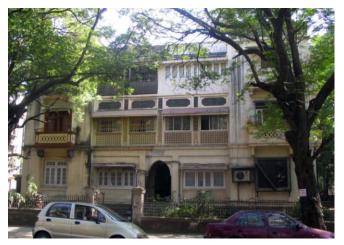

#### **Dastoor Wadi Precinct**

Dastoor Wadi is one of the community settlements of the Zoroastrian Community in Mumbai. Just like any other Parsi precinct, it also has an Agiary located outside next to wadi. The Zoroastrian (Parsi) community of Bombay mostly resided in colonies / precincts specially built for all the sections of the community located at various places in the island city.

As the part of early suburbanization, this wadi planned in different way, with lots of open space in between structures. The Zoroastrian (Parsi) community of Bombay, mostly resided in colonies / precincts specially built for all the sections of the community, by the Parsi Trusts or Parsi Panchayat. They were located at various places in the island city. The 'Baugs' are sprawling colonies built around large open spaces mainly occupied by upper

The precinct has peculiar Parsi style structures with minimal ornamentation. The facades have features like projecting bands, decorative balcony railings etc. All the buildings are of same scale and proportions and follow the lane in T shape. The buildings of the precincts maintain the skyline and still differ in their styles. Wooden single flight staircase on front façade is highlighted feature. Mangalore tiled sloping roof to all structures. Owners house is segregated from other blocks, located near main entry to plot from Mumbai Marathi Granth Sangrahalay Road near Dadar Central Railway Station.