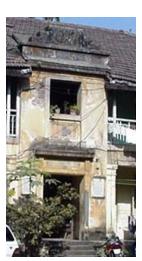

# Dastoor wadi precinct

Front façade of Block A with wooden staircase.

Side elevation of Block B with wooden staircase.

Front façade of Block B with wooden staircase.

Block B with wooden staircase detail.