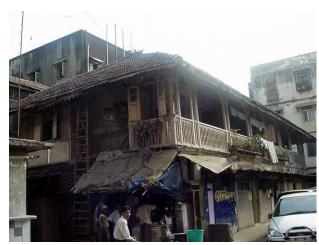

The precinct has peculiar Parsi style structures with minimal ornamentation. The facades have features like projecting bands, decorative balcony railings etc. All the buildings are of same scale and proportions and follow the lane in T shape. The buildings of the precincts maintain the skyline and still differ in their styles. Wooden single flight staircase on front façade is highlighted feature. Mangalore tiled sloping roof to all structures. Owners house is segregated from other blocks, located near main entry to plot from Mumbai Marathi Granth Sangrahalay Road near Dadar Central Railway Station.

## Buildings in the Precincts:

- **Dastoor House**
- Block A b.
- Block B c.
- Block C d.
- Block D e.
- Block E f.
- Block F g. Block G
- Block H
- i.
- Block I Block J

Card No.: F/n-2

Ward (Part): F north-VI