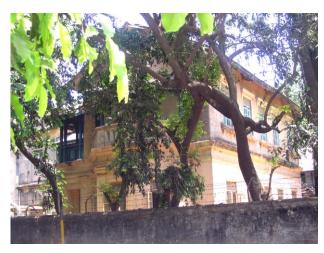

## N. C. Nariealvala Fire Temple

Main entrance pillar with cast iron gate for Nariyalwala Agiary from Mumbai Granth Sangrahalay Road.

Entrance steps to building with lion statue located at the end of the steps.

Front façade of the structure with landscaped front open space.

Arches resting on Corinthian columns, opening enclosed with glazed pannel.

Arched opening and concrete parapet wall, roof levels with louvers.