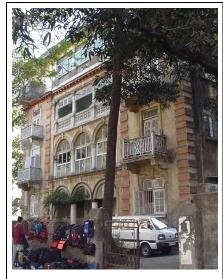

## N. C. Nariealvala Fire Temple

Main entrance pillar with cast iron gate for Nariyalwala Agiary from Mumbai Granth Sangrahalay Road.

Entrance steps to building with lion statue located at the end of the steps.

Front façade of the structure with landscaped front open space.

Arches resting on Corinthian columns, opening enclosed with glazed pannel.

Arched opening and concrete parapet wall, roof levels with louvers.