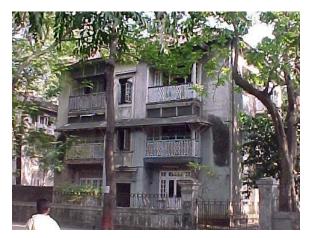

# Dastoor wadi precinct

Front façade of Block A with wooden staircase.

Side elevation of Block B with wooden staircase.

Front façade of Block B with wooden staircase.

Block B with wooden staircase detail.