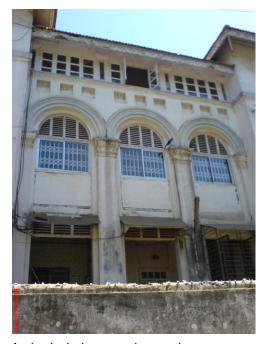

Front façade of the structure with landscaped front open space.

Arches resting on Corinthian columns, opening enclosed with glazed pannel.

Arched opening and concrete parapet wall, roof levels with louvers.