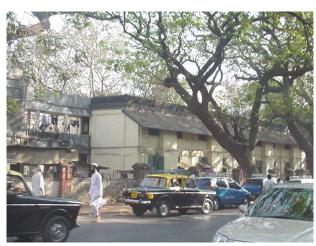

## N. C. Nariealvala Fire Temple

Main entrance pillar with cast iron gate for Nariyalwala Agiary from Mumbai Granth Sangrahalay Road.

Entrance steps to building with lion statue located at the end of the steps.

Front façade of the structure with landscaped front open space.

Arches resting on Corinthian columns, opening enclosed with glazed pannel.

Arched opening and concrete parapet wall, roof levels with louvers.