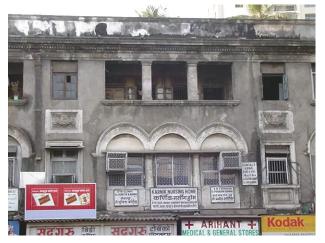

The precinct has peculiar Parsi style structures with minimal ornamentation. The facades have features like projecting bands, decorative balcony railings etc. All the buildings are of same scale and proportions and follow the lane in T shape. The buildings of the precincts maintain the skyline and still differ in their styles. Wooden single flight staircase on front façade is highlighted feature. Mangalore tiled sloping roof to all structures. Owners house is segregated from other blocks, located near main entry to plot from Mumbai Marathi Granth Sangrahalay Road near Dadar Central Railway Station.

## Buildings in the Precincts:

- **Dastoor House**
- Block A b.
- Block B c.
- Block C d.
- Block D e.
- Block E f.
- Block F g. Block G
- Block H
- i.
- Block I Block J

Card No.: F/n-2

Ward (Part): F north-VI