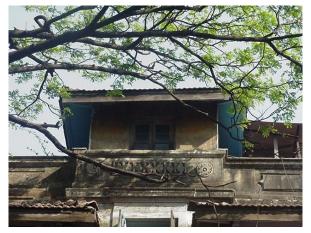

# Dastoor wadi precinct

Front façade of Block A with wooden staircase.

Side elevation of Block B with wooden staircase.

Front façade of Block B with wooden staircase.

Block B with wooden staircase detail.

Block C with symmetrical facade.

Block D with symmetrical facade.

Block E from north side with lots of open space in front.

Block D from north side with lots of open space in front.

Card No.: F/n-2a

Ward (Part): F north-VI