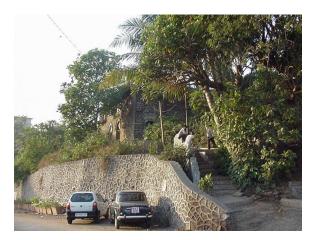

## N. C. Nariealvala Fire Temple

Main entrance pillar with cast iron gate for Nariyalwala Agiary from Mumbai Granth Sangrahalay Road.

Entrance steps to building with lion statue located at the end of the steps.

Front façade of the structure with landscaped front open space.

Arches resting on Corinthian columns, opening enclosed with glazed pannel.

Arched opening and concrete parapet wall, roof levels with louvers.