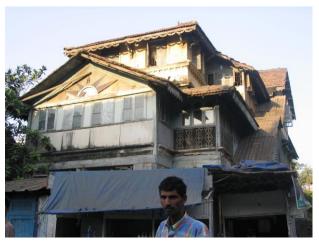

Photo T-III-Fn:\Ward F north\

Ref.: Dastoor House

| 1.0 | Denomination                        |                                                                                                                                                                                                                                                                                                                                                                                                                                  |                             |           |                   |                    |
|-----|-------------------------------------|----------------------------------------------------------------------------------------------------------------------------------------------------------------------------------------------------------------------------------------------------------------------------------------------------------------------------------------------------------------------------------------------------------------------------------|-----------------------------|-----------|-------------------|--------------------|
| 1.1 | Name of Premises                    | Dastoor House                                                                                                                                                                                                                                                                                                                                                                                                                    |                             |           |                   |                    |
| 1.2 | Earlier Name                        | Not applicable                                                                                                                                                                                                                                                                                                                                                                                                                   |                             |           |                   |                    |
| 1.3 | Built in                            | Early 20 <sup>th</sup> century                                                                                                                                                                                                                                                                                                                                                                                                   | Extension Date (i           | if any)   | Not applicable    |                    |
| 2.0 | Access                              |                                                                                                                                                                                                                                                                                                                                                                                                                                  |                             |           |                   |                    |
| 2.1 | Main                                | Mumbai Marathi Gr<br>No. 26)                                                                                                                                                                                                                                                                                                                                                                                                     | anth Sangralaya N           | /larg (Na | aigaon Cross Roa  | ad                 |
| 2.2 | Subsidiary                          | Not applicable                                                                                                                                                                                                                                                                                                                                                                                                                   |                             |           |                   |                    |
| 3.0 | Ownership Pattern                   |                                                                                                                                                                                                                                                                                                                                                                                                                                  |                             |           |                   |                    |
| 3.1 | Present                             | Bai Najabai Dinsha                                                                                                                                                                                                                                                                                                                                                                                                               | Bai Najabai Dinshaw Dastoor |           |                   |                    |
| 3.2 | Past                                | Bai Najabai Dinsha                                                                                                                                                                                                                                                                                                                                                                                                               | Bai Najabai Dinshaw Dastoor |           |                   |                    |
| 3.3 | Status                              | Privately owned                                                                                                                                                                                                                                                                                                                                                                                                                  |                             |           |                   |                    |
| 4.0 | Use                                 |                                                                                                                                                                                                                                                                                                                                                                                                                                  |                             |           |                   |                    |
| 4.1 | Present                             | Residential                                                                                                                                                                                                                                                                                                                                                                                                                      |                             |           |                   |                    |
| 4.2 | Past                                | Residential                                                                                                                                                                                                                                                                                                                                                                                                                      |                             |           |                   |                    |
| 4.3 | Usage                               | Regular residential                                                                                                                                                                                                                                                                                                                                                                                                              | use                         |           |                   |                    |
| 5.0 | Significance & Value Classification | n                                                                                                                                                                                                                                                                                                                                                                                                                                |                             |           |                   |                    |
| 5.1 | Townscape (Natural / Manmade)       | Part of the large Da<br>B.R. Ambedkar Ro                                                                                                                                                                                                                                                                                                                                                                                         |                             | ct near t | he Fire Brigade o | on Dr              |
| 5.2 | Architectural Description           | Ornamentation in Vernacular style is best seen in this bungalow. The most prominent feature of this building the external wooden straight flight staircase reaching second floor. The structure is characterized by Mangalore tiled sloping roofs with carved fascia in interesting profile at different levels. Features like wooden posts supporting the balcony, motifs, carved C.I. jali to balconies etc. adorn the façade. |                             |           |                   | en<br>cia in<br>ts |
| 5.3 | Intrinsic                           | Small Vernacular Parsi settlement called Dastoor Wadi was constructed in Dadar during the early 20 <sup>th</sup> century. Dastoor House is the owner's bungalow and the most prominent structure in Dastoor Wadi.                                                                                                                                                                                                                |                             |           |                   |                    |
| 5.4 | Value Classification                | A(arc), B(des), C(se                                                                                                                                                                                                                                                                                                                                                                                                             | eh)                         | Recom     | mended Grade      | Ш                  |
| 6.0 | Topography                          |                                                                                                                                                                                                                                                                                                                                                                                                                                  |                             |           |                   |                    |
| 6.1 | Floors                              | G + 2                                                                                                                                                                                                                                                                                                                                                                                                                            |                             |           |                   |                    |
| 7.0 | Construction                        |                                                                                                                                                                                                                                                                                                                                                                                                                                  |                             |           |                   |                    |
| 7.1 | Plinth                              | Random rubble, pla                                                                                                                                                                                                                                                                                                                                                                                                               | stered Black Basa           | alt stone | plinth            |                    |
| 7.2 | Walls                               | Brick load bearing                                                                                                                                                                                                                                                                                                                                                                                                               | walls                       |           |                   |                    |
| 7.3 | Floor                               | Wooden flooring wi                                                                                                                                                                                                                                                                                                                                                                                                               | th wooden joists a          | nd batte  | ns                |                    |