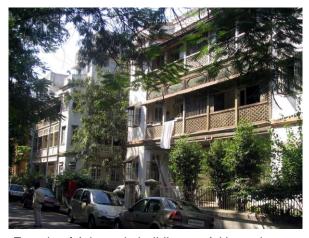

# Dastoor wadi precinct

Front façade of Block A with wooden staircase.

Side elevation of Block B with wooden staircase.

Front façade of Block B with wooden staircase.

Block B with wooden staircase detail.

Block C with symmetrical facade.

Block D with symmetrical facade.

Block E from north side with lots of open space in front.

Block D from north side with lots of open space in front.

Card No.: F/n-2a

Ward (Part): F north-VI