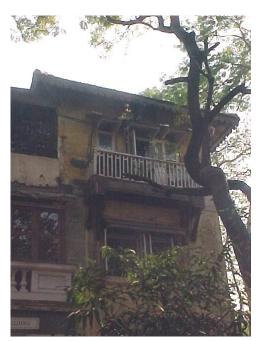

## N. C. Nariealvala Fire Temple

Main entrance pillar with cast iron gate for Nariyalwala Agiary from Mumbai Granth Sangrahalay Road.

Entrance steps to building with lion statue located at the end of the steps.

Front façade of the structure with landscaped front open space.

Arches resting on Corinthian columns, opening enclosed with glazed pannel.

Arched opening and concrete parapet wall, roof levels with louvers.