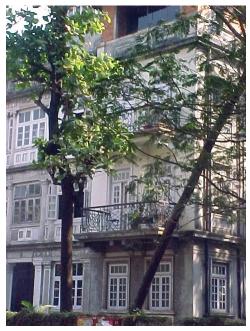

## N. C. Nariealvala Fire Temple

Main entrance pillar with cast iron gate for Nariyalwala Agiary from Mumbai Granth Sangrahalay Road.

Entrance steps to building with lion statue located at the end of the steps.

Front façade of the structure with landscaped front open space.

Arches resting on Corinthian columns, opening enclosed with glazed pannel.

Arched opening and concrete parapet wall, roof levels with louvers.