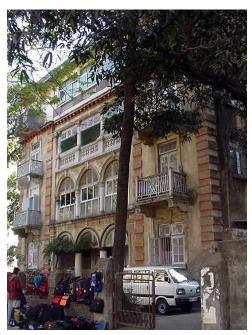

## N. C. Nariealvala Fire Temple

Main entrance pillar with cast iron gate for Nariyalwala Agiary from Mumbai Granth Sangrahalay Road.

Entrance steps to building with lion statue located at the end of the steps.

Front façade of the structure with landscaped front open space.

Arches resting on Corinthian columns, opening enclosed with glazed pannel.

Arched opening and concrete parapet wall, roof levels with louvers.