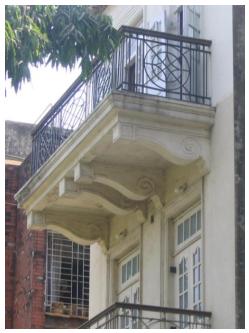

Front façade of the structure with landscaped front open space.

Arches resting on Corinthian columns, opening enclosed with glazed pannel.

Arched opening and concrete parapet wall, roof levels with louvers.