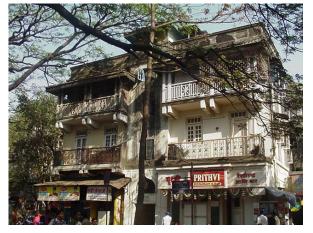

The precinct has peculiar Parsi style structures with minimal ornamentation. The facades have features like projecting bands, decorative balcony railings etc. All the buildings are of same scale and proportions and follow the lane in T shape. The buildings of the precincts maintain the skyline and still differ in their styles. Wooden single flight staircase on front façade is highlighted feature. Mangalore tiled sloping roof to all structures. Owners house is segregated from other blocks, located near main entry to plot from Mumbai Marathi Granth Sangrahalay Road near Dadar Central Railway Station.

## Buildings in the Precincts:

- **Dastoor House**
- Block A b.
- Block B c.
- Block C d.
- Block D e.
- Block E f.
- Block F g. Block G
- Block H
- i.
- Block I Block J

Card No.: F/n-2

Ward (Part): F north-VI