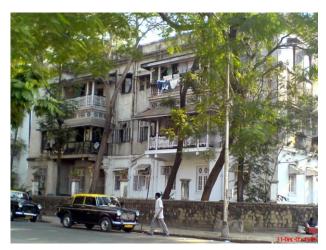

## N. C. Nariealvala Fire Temple

Main entrance pillar with cast iron gate for Nariyalwala Agiary from Mumbai Granth Sangrahalay Road.

Entrance steps to building with lion statue located at the end of the steps.

Front façade of the structure with landscaped front open space.

Arches resting on Corinthian columns, opening enclosed with glazed pannel.

Arched opening and concrete parapet wall, roof levels with louvers.