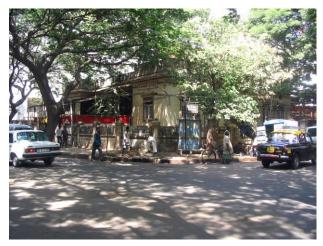

#### **Dastoor Wadi Precinct**

Dastoor Wadi is one of the community settlements of the Zoroastrian Community in Mumbai. Just like any other Parsi precinct, it also has an Agiary located outside next to wadi. The Zoroastrian (Parsi) community of Bombay mostly resided in colonies / precincts specially built for all the sections of the community located at various places in the island city.

As the part of early suburbanization, this wadi planned in different way, with lots of open space in between structures. The Zoroastrian (Parsi) community of Bombay, mostly resided in colonies / precincts specially built for all the sections of the community, by the Parsi Trusts or Parsi Panchayat. They were located at various places in the island city. The 'Baugs' are sprawling colonies built around large open spaces mainly occupied by upper

The precinct has peculiar Parsi style structures with minimal ornamentation. The facades have features like projecting bands, decorative balcony railings etc. All the buildings are of same scale and proportions and follow the lane in T shape. The buildings of the precincts maintain the skyline and still differ in their styles. Wooden single flight staircase on front façade is highlighted feature. Mangalore tiled sloping roof to all structures. Owners house is segregated from other blocks, located near main entry to plot from Mumbai Marathi Granth Sangrahalay Road near Dadar Central Railway Station.