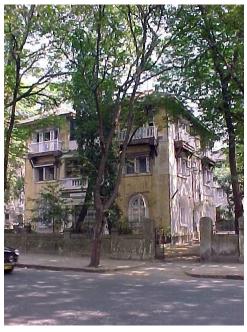

## N. C. Nariealvala Fire Temple

Main entrance pillar with cast iron gate for Nariyalwala Agiary from Mumbai Granth Sangrahalay Road.

Entrance steps to building with lion statue located at the end of the steps.

Front façade of the structure with landscaped front open space.

Arches resting on Corinthian columns, opening enclosed with glazed pannel.

Arched opening and concrete parapet wall, roof levels with louvers.