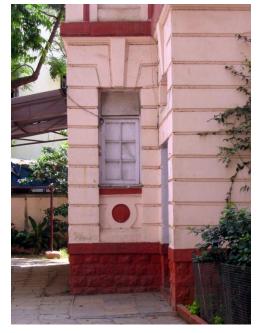

The precinct has peculiar Parsi style structures with minimal ornamentation. The facades have features like projecting bands, decorative balcony railings etc. All the buildings are of same scale and proportions and follow the lane in T shape. The buildings of the precincts maintain the skyline and still differ in their styles. Wooden single flight staircase on front façade is highlighted feature. Mangalore tiled sloping roof to all structures. Owners house is segregated from other blocks, located near main entry to plot from Mumbai Marathi Granth Sangrahalay Road near Dadar Central Railway Station.

# Dastoor wadi precinct

Front façade of Block A with wooden staircase.

Side elevation of Block B with wooden staircase.

Front façade of Block B with wooden staircase.

Block B with wooden staircase detail.