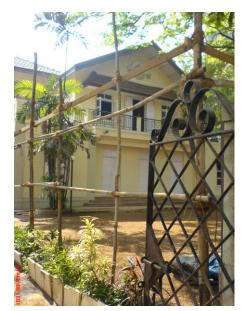

Front façade of the structure with landscaped front open space.

Arches resting on Corinthian columns, opening enclosed with glazed pannel.

Arched opening and concrete parapet wall, roof levels with louvers.