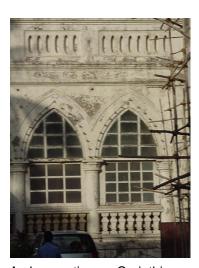

Front façade of the structure with landscaped front open space.

Arches resting on Corinthian columns, opening enclosed with glazed pannel.

Arched opening and concrete parapet wall, roof levels with louvers.