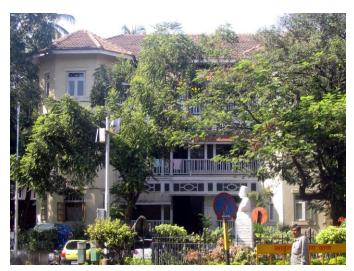

The precinct has peculiar Parsi style structures with minimal ornamentation. The facades have features like projecting bands, decorative balcony railings etc. All the buildings are of same scale and proportions and follow the lane in T shape. The buildings of the precincts maintain the skyline and still differ in their styles. Wooden single flight staircase on front façade is highlighted feature. Mangalore tiled sloping roof to all structures. Owners house is segregated from other blocks, located near main entry to plot from Mumbai Marathi Granth Sangrahalay Road near Dadar Central Railway Station.

## Buildings in the Precincts:

- **Dastoor House**
- Block A b.
- Block B c.
- Block C d.
- Block D e.
- Block E f.
- Block F g. Block G
- Block H
- i.
- Block I Block J

Card No.: F/n-2

Ward (Part): F north-VI