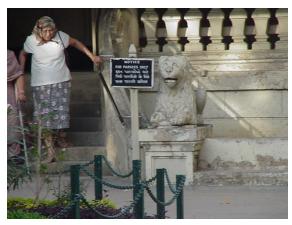

## N. C. Nariealvala Fire Temple

Main entrance pillar with cast iron gate for Nariyalwala Agiary from Mumbai Granth Sangrahalay Road.

Entrance steps to building with lion statue located at the end of the steps.