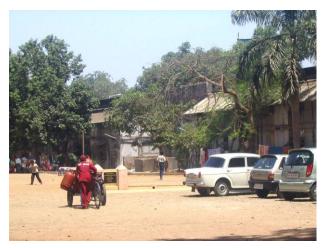

## N. C. Nariealvala Fire Temple

Main entrance pillar with cast iron gate for Nariyalwala Agiary from Mumbai Granth Sangrahalay Road.

Entrance steps to building with lion statue located at the end of the steps.

Front façade of the structure with landscaped front open space.

Arches resting on Corinthian columns, opening enclosed with glazed pannel.

Arched opening and concrete parapet wall, roof levels with louvers.