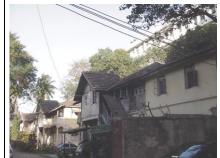

#### **Dastoor Wadi Precinct**

Dastoor Wadi is one of the community settlements of the Zoroastrian Community in Mumbai. Just like any other Parsi precinct, it also has an Agiary located outside next to wadi. The Zoroastrian (Parsi) community of Bombay mostly resided in colonies / precincts specially built for all the sections of the community located at various places in the island city.

As the part of early suburbanization, this wadi planned in different way, with lots of open space in between structures. The Zoroastrian (Parsi) community of Bombay, mostly resided in colonies / precincts specially built for all the sections of the community, by the Parsi Trusts or Parsi Panchayat. They were located at various places in the island city. The 'Baugs' are sprawling colonies built around large open spaces mainly occupied by upper

The precinct has peculiar Parsi style structures with minimal ornamentation. The facades have features like projecting bands, decorative balcony railings etc. All the buildings are of same scale and proportions and follow the lane in T shape. The buildings of the precincts maintain the skyline and still differ in their styles. Wooden single flight staircase on front façade is highlighted feature. Mangalore tiled sloping roof to all structures. Owners house is segregated from other blocks, located near main entry to plot from Mumbai Marathi Granth Sangrahalay Road near Dadar Central Railway Station.