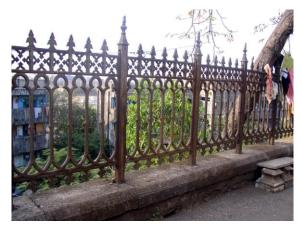

| 7.10 Com 7.11 Curt Build 8.0 Serv 8.1 Ligh 8.2 Vent 8.3 Elect 8.4 Wate 8.5 Drai 8.6 Fire 8.7 Other Syst  9.0 Con 9.1 Plint 9.2 Wall 9.3 Floor 9.4 Stain 9.5 Ope 9.6 Roor 9.7 Articl 9.8 Serv 9.9 Outt 9.10 Ove 10.0 Tran 10.1 Form 10.2 Strue 10.3 Articl | enings  fing  culation & Finishes  vices  buildings  erall condition  nsformation   | Good (Wooden members in sound state)  Good (Mangalore tiles, fascia and external m Good  Access denied  Good (Partly landscaped and maintained clea Good Maintenance level  Plastic sheets roof added in front.  No transformation  None |                        |  |  |
|-----------------------------------------------------------------------------------------------------------------------------------------------------------------------------------------------------------------------------------------------------------|-------------------------------------------------------------------------------------|------------------------------------------------------------------------------------------------------------------------------------------------------------------------------------------------------------------------------------------|------------------------|--|--|
| 7.10 Com 7.11 Curt Build 8.0 Serv 8.1 Ligh 8.2 Vent 8.3 Elect 8.4 Wate 8.5 Drai 8.6 Fire 8.7 Other Syst  9.0 Con 9.1 Plint 9.2 Wall 9.3 Floor 9.4 Stain 9.5 Ope 9.6 Roor 9.7 Articl 9.8 Serv 9.9 Outt 9.10 Ove 10.0 Tran 10.1 Form 10.2 Struit            | enings  fing  culation & Finishes  vices  buildings  rall condition  nsformation  m | Good (Mangalore tiles, fascia and external m Good Access denied Good (Partly landscaped and maintained clea Good Maintenance level  Plastic sheets roof added in front. No transformation                                                | an)                    |  |  |
| 7.10 Com 7.11 Curt Build 8.0 Serv 8.1 Ligh 8.2 Vent 8.3 Elect 8.4 Wate 8.5 Drai 8.6 Fire 8.7 Othe Syst 9.0 Con 9.1 Plint 9.2 Wall 9.3 Floo 9.4 Stain 9.5 Ope 9.6 Roo 9.7 Artic 9.8 Serv 9.9 Outt 9.10 Ove 10.0 Trar 10.1 Form                             | enings  fing  culation & Finishes  vices  buildings  erall condition  nsformation   | Good (Mangalore tiles, fascia and external m Good Access denied Good (Partly landscaped and maintained clea Good Maintenance level  Plastic sheets roof added in front.                                                                  | an)                    |  |  |
| 7.10 Com 7.11 Curt Build 8.0 Serv 8.1 Ligh 8.2 Vent 8.3 Elect 8.4 Wate 8.5 Drai 8.6 Fire 8.7 Other Syst  9.0 Con 9.1 Plint 9.2 Wall 9.3 Floor 9.4 Stain 9.5 Ope 9.6 Roor 9.7 Articl 9.8 Serv 9.9 Outh 9.10 Ove 10.0 Tran                                  | enings  fing  culation & Finishes  vices  buildings  erall condition  nsformation   | Good (Mangalore tiles, fascia and external m<br>Good<br>Access denied<br>Good (Partly landscaped and maintained clear<br>Good Maintenance level                                                                                          | an)                    |  |  |
| 7.10 Com  7.11 Curt Build  8.0 Serv  8.1 Ligh  8.2 Vent  8.3 Elect  8.4 Wate  8.5 Drai  8.6 Fire  8.7 Other  Syst  9.0 Con  9.1 Plint  9.2 Wall  9.3 Floor  9.4 Stain  9.5 Ope  9.6 Roor  9.7 Articl  9.8 Serv  9.9 Outh  9.10 Ove                        | enings  fing  culation & Finishes  vices  buildings  crall condition                | Good (Mangalore tiles, fascia and external m<br>Good<br>Access denied<br>Good (Partly landscaped and maintained clea                                                                                                                     | an)                    |  |  |
| 7.10 Com  7.11 Curt Build  8.0 Serv  8.1 Ligh  8.2 Vent  8.3 Elect  8.4 Wate  8.5 Drai  8.6 Fire  8.7 Other  Syst  9.0 Con  9.1 Plint  9.2 Wall  9.3 Floor  9.4 Stain  9.5 Ope  9.6 Roor  9.7 Articl  9.8 Serv  9.9 Outb                                  | enings  fing  culation & Finishes  vices  buildings                                 | Good (Mangalore tiles, fascia and external m<br>Good<br>Access denied<br>Good (Partly landscaped and maintained clea                                                                                                                     | an)                    |  |  |
| 7.10 Com  7.11 Curt Build  8.0 Serv  8.1 Ligh  8.2 Vent  8.3 Elect  8.4 Wate  8.5 Drai  8.6 Fire  8.7 Other  Syst  9.0 Con  9.1 Plint  9.2 Wall  9.3 Floor  9.4 Stain  9.5 Ope  9.6 Roor  9.7 Article  9.8 Serv                                           | enings  fing  culation & Finishes  vices                                            | Good (Mangalore tiles, fascia and external m<br>Good<br>Access denied                                                                                                                                                                    |                        |  |  |
| 7.10 Com  7.11 Curt Build  8.0 Serv  8.1 Ligh  8.2 Vent  8.3 Elect  8.4 Watt  8.5 Drai  8.6 Fire  8.7 Othe Syst  9.0 Con  9.1 Plint  9.2 Wall  9.3 Floo  9.4 Stain  9.5 Ope  9.6 Roo  9.7 Artice                                                          | enings  fing  culation & Finishes                                                   | Good (Mangalore tiles, fascia and external m                                                                                                                                                                                             | embers in sound state) |  |  |
| 7.10 Com 7.11 Curt Build 8.0 Serv 8.1 Ligh 8.2 Vent 8.3 Elect 8.4 Wate 8.5 Drai 8.6 Fire 8.7 Othe Syst 9.0 Con 9.1 Plint 9.2 Wall 9.3 Floo 9.4 Stain 9.5 Ope 9.6 Roo                                                                                      | enings                                                                              | Good (Mangalore tiles, fascia and external m                                                                                                                                                                                             | embers in sound state) |  |  |
| 7.10 Com  7.11 Curt Build  8.0 Serv  8.1 Ligh  8.2 Vent  8.3 Elect  8.4 Wate  8.5 Drai  8.6 Fire  8.7 Other Syst  9.0 Con  9.1 Plint  9.2 Wall  9.3 Floo  9.4 Stain  9.5 Ope                                                                              | enings                                                                              |                                                                                                                                                                                                                                          | embers in sound state) |  |  |
| 7.10 Com  7.11 Curt Build  8.0 Serv  8.1 Ligh  8.2 Vent  8.3 Elect  8.4 Wate  8.5 Drai  8.6 Fire  8.7 Other Syst  9.0 Con  9.1 Plint  9.2 Wall  9.3 Flood  9.4 Stain                                                                                      |                                                                                     | Good (Wooden members in sound state)                                                                                                                                                                                                     |                        |  |  |
| 7.10 Com  7.11 Curt Build  8.0 Serv  8.1 Ligh  8.2 Vent  8.3 Elect  8.4 Wate  8.5 Drai  8.6 Fire  8.7 Other Syst  9.0 Con  9.1 Plint  9.2 Wall  9.3 Floo                                                                                                  | rs                                                                                  |                                                                                                                                                                                                                                          |                        |  |  |
| 7.10 Com  7.11 Curt Build  8.0 Serv  8.1 Ligh  8.2 Vent  8.3 Elect  8.4 Wate  8.5 Drai  8.6 Fire  8.7 Other Syst  9.0 Con  9.1 Plint  9.2 Wall                                                                                                            |                                                                                     | Access denied                                                                                                                                                                                                                            |                        |  |  |
| 7.10 Com  7.11 Curt Build  8.0 Serv  8.1 Ligh  8.2 Vent  8.3 Elect  8.4 Wate  8.5 Drai  8.6 Fire  8.7 Other  Syst  9.0 Con  9.1 Plint                                                                                                                     | or                                                                                  | Access denied                                                                                                                                                                                                                            |                        |  |  |
| 7.10 Com  7.11 Curt Build  8.0 Serv  8.1 Ligh  8.2 Vent  8.3 Elect  8.4 Wate  8.5 Drai  8.6 Fire  8.7 Othe Syst  9.0 Con                                                                                                                                  | ls                                                                                  | Good (No dampness or cracks observed)                                                                                                                                                                                                    |                        |  |  |
| 7.10 Com  7.11 Curt Build  8.0 Serv  8.1 Ligh  8.2 Vent  8.3 Elect  8.4 Wate  8.5 Drai  8.6 Fire  8.7 Other Systems                                                                                                                                       | th                                                                                  | Good (No settlement or cracks observed)                                                                                                                                                                                                  |                        |  |  |
| 7.10 Com  7.11 Curt Build  8.0 Serv  8.1 Ligh  8.2 Vent  8.3 Elect  8.4 Wate  8.5 Drai  8.6 Fire  8.7 Other                                                                                                                                               | dition                                                                              |                                                                                                                                                                                                                                          |                        |  |  |
| 7.10 Com  7.11 Curt Build  8.0 Serv  8.1 Ligh  8.2 Vent  8.3 Elect  8.4 Wate  8.5 Drai                                                                                                                                                                    | er (HVAC / BMS / Security tems)                                                     | Not provided                                                                                                                                                                                                                             |                        |  |  |
| 7.10 Com  7.11 Curt Build  8.0 Serv  8.1 Ligh  8.2 Vent  8.3 Elect  8.4 Wate                                                                                                                                                                              | precaution                                                                          | Not provided                                                                                                                                                                                                                             |                        |  |  |
| 7.10 Com  7.11 Curt Build  8.0 Serv  8.1 Ligh  8.2 Vent  8.3 Elec                                                                                                                                                                                         | inage (Plumbing and Sanitation)                                                     | MCGM                                                                                                                                                                                                                                     |                        |  |  |
| 7.10 Com  7.11 Curt Build  8.0 Serv  8.1 Ligh  8.2 Vent                                                                                                                                                                                                   | er Supply                                                                           | MCGM                                                                                                                                                                                                                                     |                        |  |  |
| 7.10 Com 7.11 Curt Build 8.0 Serv 8.1 Ligh                                                                                                                                                                                                                | etricity                                                                            | BEST                                                                                                                                                                                                                                     |                        |  |  |
| 7.10 Com 7.11 Curt Build 8.0 Serv                                                                                                                                                                                                                         | tilation                                                                            | Natural and artificial, good natural ventilation                                                                                                                                                                                         |                        |  |  |
| 7.10 Com 7.11 Curt Build                                                                                                                                                                                                                                  |                                                                                     | Natural and artificial, good natural lighting                                                                                                                                                                                            |                        |  |  |
| 7.10 Com                                                                                                                                                                                                                                                  | dings / Landscape                                                                   | and trees                                                                                                                                                                                                                                |                        |  |  |
|                                                                                                                                                                                                                                                           | tilage / Unbuilt Space / Out                                                        | decorative gate with pillars  Side and front open space concreted, area landscaped with shrubs                                                                                                                                           |                        |  |  |
| 70 Intor                                                                                                                                                                                                                                                  | riors (Movable & Immovable)  npound / Fence / Gate                                  | Plastered brick wall with ornamental C.I. railings with C.I.                                                                                                                                                                             |                        |  |  |
| 7.0 Fins                                                                                                                                                                                                                                                  |                                                                                     | Access denied                                                                                                                                                                                                                            | a painted              |  |  |
|                                                                                                                                                                                                                                                           | culation                                                                            | Decorative arches, sarosh bergis at entrance ball motifs  Internally and externally cement plastered an                                                                                                                                  |                        |  |  |
| 7.6 Roo                                                                                                                                                                                                                                                   |                                                                                     | Partly flat roof with terrace and partly sloping                                                                                                                                                                                         |                        |  |  |
|                                                                                                                                                                                                                                                           | -                                                                                   | shutters                                                                                                                                                                                                                                 |                        |  |  |
| <ul><li>7.4 Stair</li><li>7.5 Ope</li></ul>                                                                                                                                                                                                               | enings                                                                              | Access denied  Rectangular and arched openings with woode                                                                                                                                                                                | on frames and glazed   |  |  |
| 7.3 Floo                                                                                                                                                                                                                                                  | rs                                                                                  | Access denied                                                                                                                                                                                                                            |                        |  |  |