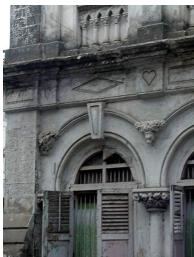

## N. C. Nariealvala Fire Temple

Main entrance pillar with cast iron gate for Nariyalwala Agiary from Mumbai Granth Sangrahalay Road.

Entrance steps to building with lion statue located at the end of the steps.