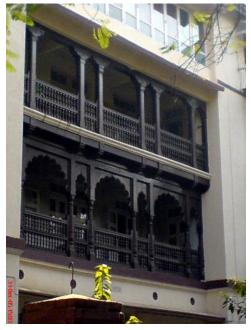

Front façade of the structure with landscaped front open space.

Arches resting on Corinthian columns, opening enclosed with glazed pannel.

Arched opening and concrete parapet wall, roof levels with louvers.