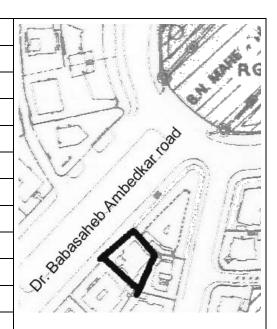

**CS No.:** 1/3

Plot Area: 913.88 sq.m.

**B U Area:** 1560.9 sq.m.

**Date:** May, 2005

Record by: Keshav S, Gauri J

Review by: Arun Kale

Internal: As above

External: As above

Photo T-III-Fn:\Ward F north\

Ref.: Dastoor House

| 1.0 | Denomination                        |                                                                                                                                                                                                                                                                                                                                                                                                                                  |                             |           |                   |                    |
|-----|-------------------------------------|----------------------------------------------------------------------------------------------------------------------------------------------------------------------------------------------------------------------------------------------------------------------------------------------------------------------------------------------------------------------------------------------------------------------------------|-----------------------------|-----------|-------------------|--------------------|
| 1.1 | Name of Premises                    | Dastoor House                                                                                                                                                                                                                                                                                                                                                                                                                    |                             |           |                   |                    |
| 1.2 | Earlier Name                        | Not applicable                                                                                                                                                                                                                                                                                                                                                                                                                   |                             |           |                   |                    |
| 1.3 | Built in                            | Early 20 <sup>th</sup> century                                                                                                                                                                                                                                                                                                                                                                                                   | Extension Date (i           | if any)   | Not applicable    |                    |
| 2.0 | Access                              |                                                                                                                                                                                                                                                                                                                                                                                                                                  |                             |           |                   |                    |
| 2.1 | Main                                | Mumbai Marathi Gr<br>No. 26)                                                                                                                                                                                                                                                                                                                                                                                                     | anth Sangralaya N           | /larg (Na | aigaon Cross Roa  | ad                 |
| 2.2 | Subsidiary                          | Not applicable                                                                                                                                                                                                                                                                                                                                                                                                                   |                             |           |                   |                    |
| 3.0 | Ownership Pattern                   |                                                                                                                                                                                                                                                                                                                                                                                                                                  |                             |           |                   |                    |
| 3.1 | Present                             | Bai Najabai Dinsha                                                                                                                                                                                                                                                                                                                                                                                                               | Bai Najabai Dinshaw Dastoor |           |                   |                    |
| 3.2 | Past                                | Bai Najabai Dinsha                                                                                                                                                                                                                                                                                                                                                                                                               | Bai Najabai Dinshaw Dastoor |           |                   |                    |
| 3.3 | Status                              | Privately owned                                                                                                                                                                                                                                                                                                                                                                                                                  |                             |           |                   |                    |
| 4.0 | Use                                 |                                                                                                                                                                                                                                                                                                                                                                                                                                  |                             |           |                   |                    |
| 4.1 | Present                             | Residential                                                                                                                                                                                                                                                                                                                                                                                                                      |                             |           |                   |                    |
| 4.2 | Past                                | Residential                                                                                                                                                                                                                                                                                                                                                                                                                      |                             |           |                   |                    |
| 4.3 | Usage                               | Regular residential                                                                                                                                                                                                                                                                                                                                                                                                              | use                         |           |                   |                    |
| 5.0 | Significance & Value Classification | n                                                                                                                                                                                                                                                                                                                                                                                                                                |                             |           |                   |                    |
| 5.1 | Townscape (Natural / Manmade)       | Part of the large Da<br>B.R. Ambedkar Ro                                                                                                                                                                                                                                                                                                                                                                                         |                             | ct near t | he Fire Brigade o | on Dr              |
| 5.2 | Architectural Description           | Ornamentation in Vernacular style is best seen in this bungalow. The most prominent feature of this building the external wooden straight flight staircase reaching second floor. The structure is characterized by Mangalore tiled sloping roofs with carved fascia in interesting profile at different levels. Features like wooden posts supporting the balcony, motifs, carved C.I. jali to balconies etc. adorn the façade. |                             |           |                   | en<br>cia in<br>ts |
| 5.3 | Intrinsic                           | Small Vernacular Parsi settlement called Dastoor Wadi was constructed in Dadar during the early 20 <sup>th</sup> century. Dastoor House is the owner's bungalow and the most prominent structure in Dastoor Wadi.                                                                                                                                                                                                                |                             |           |                   |                    |
| 5.4 | Value Classification                | A(arc), B(des), C(se                                                                                                                                                                                                                                                                                                                                                                                                             | eh)                         | Recom     | mended Grade      | Ш                  |
| 6.0 | Topography                          |                                                                                                                                                                                                                                                                                                                                                                                                                                  |                             |           |                   |                    |
| 6.1 | Floors                              | G + 2                                                                                                                                                                                                                                                                                                                                                                                                                            |                             |           |                   |                    |
| 7.0 | Construction                        |                                                                                                                                                                                                                                                                                                                                                                                                                                  |                             |           |                   |                    |
| 7.1 | Plinth                              | Random rubble, pla                                                                                                                                                                                                                                                                                                                                                                                                               | stered Black Basa           | alt stone | plinth            |                    |
| 7.2 | Walls                               | Brick load bearing                                                                                                                                                                                                                                                                                                                                                                                                               | walls                       |           |                   |                    |
| 7.3 | Floor                               | Wooden flooring wi                                                                                                                                                                                                                                                                                                                                                                                                               | th wooden joists a          | nd batte  | ns                |                    |