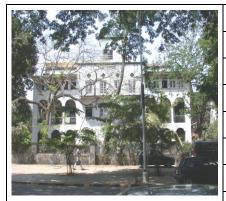

Front façade of the structure with landscaped front open space.

Arches resting on Corinthian columns, opening enclosed with glazed pannel.

Arched opening and concrete parapet wall, roof levels with louvers.