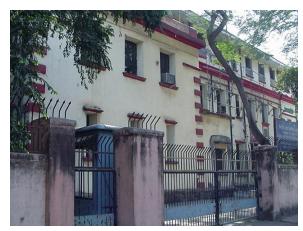

## N. C. Nariealvala Fire Temple

Main entrance pillar with cast iron gate for Nariyalwala Agiary from Mumbai Granth Sangrahalay Road.

Entrance steps to building with lion statue located at the end of the steps.

Front façade of the structure with landscaped front open space.

Arches resting on Corinthian columns, opening enclosed with glazed pannel.

Arched opening and concrete parapet wall, roof levels with louvers.