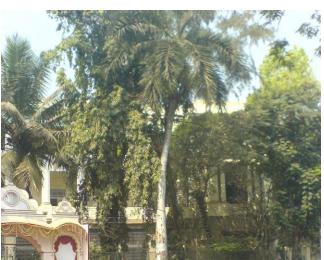

## N. C. Nariealvala Fire Temple

Main entrance pillar with cast iron gate for Nariyalwala Agiary from Mumbai Granth Sangrahalay Road.

Entrance steps to building with lion statue located at the end of the steps.

Front façade of the structure with landscaped front open space.

Arches resting on Corinthian columns, opening enclosed with glazed pannel.

Arched opening and concrete parapet wall, roof levels with louvers.