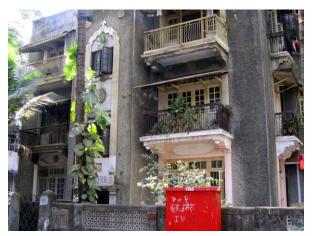

# Dastoor wadi precinct

Front façade of Block A with wooden staircase.

Side elevation of Block B with wooden staircase.

Front façade of Block B with wooden staircase.

Block B with wooden staircase detail.