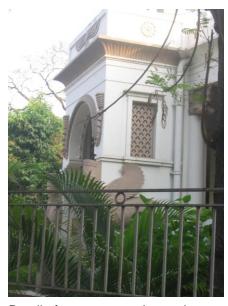

Front façade of the structure with landscaped front open space.

Arches resting on Corinthian columns, opening enclosed with glazed pannel.

Arched opening and concrete parapet wall, roof levels with louvers.