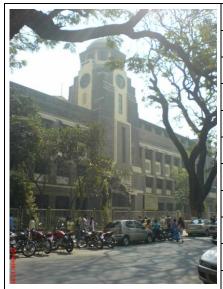

## N. C. Nariealvala Fire Temple

Main entrance pillar with cast iron gate for Nariyalwala Agiary from Mumbai Granth Sangrahalay Road.

Entrance steps to building with lion statue located at the end of the steps.