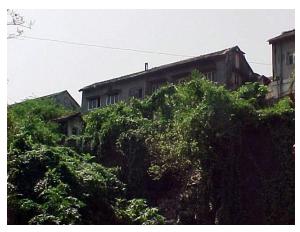

#### **Dastoor Wadi Precinct**

Dastoor Wadi is one of the community settlements of the Zoroastrian Community in Mumbai. Just like any other Parsi precinct, it also has an Agiary located outside next to wadi. The Zoroastrian (Parsi) community of Bombay mostly resided in colonies / precincts specially built for all the sections of the community located at various places in the island city.

As the part of early suburbanization, this wadi planned in different way, with lots of open space in between structures. The Zoroastrian (Parsi) community of Bombay, mostly resided in colonies / precincts specially built for all the sections of the community, by the Parsi Trusts or Parsi Panchayat. They were located at various places in the island city. The 'Baugs' are sprawling colonies built around large open spaces mainly occupied by upper

The precinct has peculiar Parsi style structures with minimal ornamentation. The facades have features like projecting bands, decorative balcony railings etc. All the buildings are of same scale and proportions and follow the lane in T shape. The buildings of the precincts maintain the skyline and still differ in their styles. Wooden single flight staircase on front façade is highlighted feature. Mangalore tiled sloping roof to all structures. Owners house is segregated from other blocks, located near main entry to plot from Mumbai Marathi Granth Sangrahalay Road near Dadar Central Railway Station.