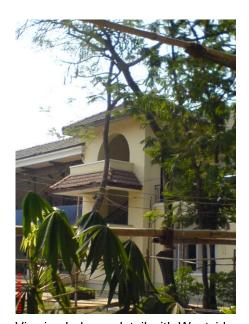

Front façade of the structure with landscaped front open space.

Arches resting on Corinthian columns, opening enclosed with glazed pannel.

Arched opening and concrete parapet wall, roof levels with louvers.