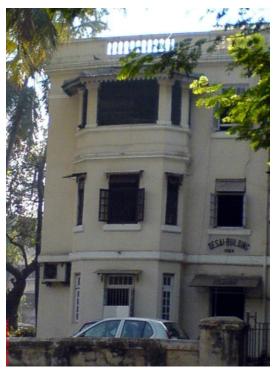

Photo T-III-Fn:\Ward F north\

Ref.: Dastoor House

| 1.0 | Denomination                        |                                                                                                                                                                                                                                                                                                                                                                                                                                  |                             |           |                   |                    |
|-----|-------------------------------------|----------------------------------------------------------------------------------------------------------------------------------------------------------------------------------------------------------------------------------------------------------------------------------------------------------------------------------------------------------------------------------------------------------------------------------|-----------------------------|-----------|-------------------|--------------------|
| 1.1 | Name of Premises                    | Dastoor House                                                                                                                                                                                                                                                                                                                                                                                                                    |                             |           |                   |                    |
| 1.2 | Earlier Name                        | Not applicable                                                                                                                                                                                                                                                                                                                                                                                                                   |                             |           |                   |                    |
| 1.3 | Built in                            | Early 20 <sup>th</sup> century                                                                                                                                                                                                                                                                                                                                                                                                   | Extension Date (i           | if any)   | Not applicable    |                    |
| 2.0 | Access                              |                                                                                                                                                                                                                                                                                                                                                                                                                                  |                             |           |                   |                    |
| 2.1 | Main                                | Mumbai Marathi Gr<br>No. 26)                                                                                                                                                                                                                                                                                                                                                                                                     | anth Sangralaya N           | /larg (Na | aigaon Cross Roa  | ad                 |
| 2.2 | Subsidiary                          | Not applicable                                                                                                                                                                                                                                                                                                                                                                                                                   |                             |           |                   |                    |
| 3.0 | Ownership Pattern                   |                                                                                                                                                                                                                                                                                                                                                                                                                                  |                             |           |                   |                    |
| 3.1 | Present                             | Bai Najabai Dinsha                                                                                                                                                                                                                                                                                                                                                                                                               | Bai Najabai Dinshaw Dastoor |           |                   |                    |
| 3.2 | Past                                | Bai Najabai Dinsha                                                                                                                                                                                                                                                                                                                                                                                                               | Bai Najabai Dinshaw Dastoor |           |                   |                    |
| 3.3 | Status                              | Privately owned                                                                                                                                                                                                                                                                                                                                                                                                                  |                             |           |                   |                    |
| 4.0 | Use                                 |                                                                                                                                                                                                                                                                                                                                                                                                                                  |                             |           |                   |                    |
| 4.1 | Present                             | Residential                                                                                                                                                                                                                                                                                                                                                                                                                      |                             |           |                   |                    |
| 4.2 | Past                                | Residential                                                                                                                                                                                                                                                                                                                                                                                                                      |                             |           |                   |                    |
| 4.3 | Usage                               | Regular residential                                                                                                                                                                                                                                                                                                                                                                                                              | use                         |           |                   |                    |
| 5.0 | Significance & Value Classification | n                                                                                                                                                                                                                                                                                                                                                                                                                                |                             |           |                   |                    |
| 5.1 | Townscape (Natural / Manmade)       | Part of the large Da<br>B.R. Ambedkar Ro                                                                                                                                                                                                                                                                                                                                                                                         |                             | ct near t | he Fire Brigade o | on Dr              |
| 5.2 | Architectural Description           | Ornamentation in Vernacular style is best seen in this bungalow. The most prominent feature of this building the external wooden straight flight staircase reaching second floor. The structure is characterized by Mangalore tiled sloping roofs with carved fascia in interesting profile at different levels. Features like wooden posts supporting the balcony, motifs, carved C.I. jali to balconies etc. adorn the façade. |                             |           |                   | en<br>cia in<br>ts |
| 5.3 | Intrinsic                           | Small Vernacular Parsi settlement called Dastoor Wadi was constructed in Dadar during the early 20 <sup>th</sup> century. Dastoor House is the owner's bungalow and the most prominent structure in Dastoor Wadi.                                                                                                                                                                                                                |                             |           |                   |                    |
| 5.4 | Value Classification                | A(arc), B(des), C(se                                                                                                                                                                                                                                                                                                                                                                                                             | eh)                         | Recom     | mended Grade      | Ш                  |
| 6.0 | Topography                          |                                                                                                                                                                                                                                                                                                                                                                                                                                  |                             |           |                   |                    |
| 6.1 | Floors                              | G + 2                                                                                                                                                                                                                                                                                                                                                                                                                            |                             |           |                   |                    |
| 7.0 | Construction                        |                                                                                                                                                                                                                                                                                                                                                                                                                                  |                             |           |                   |                    |
| 7.1 | Plinth                              | Random rubble, pla                                                                                                                                                                                                                                                                                                                                                                                                               | stered Black Basa           | alt stone | plinth            |                    |
| 7.2 | Walls                               | Brick load bearing                                                                                                                                                                                                                                                                                                                                                                                                               | walls                       |           |                   |                    |
| 7.3 | Floor                               | Wooden flooring wi                                                                                                                                                                                                                                                                                                                                                                                                               | th wooden joists a          | nd batte  | ns                |                    |