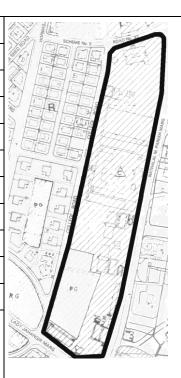

#### **Dastoor Wadi Precinct**

Dastoor Wadi is one of the community settlements of the Zoroastrian Community in Mumbai. Just like any other Parsi precinct, it also has an Agiary located outside next to wadi. The Zoroastrian (Parsi) community of Bombay mostly resided in colonies / precincts specially built for all the sections of the community located at various places in the island city.

As the part of early suburbanization, this wadi planned in different way, with lots of open space in between structures. The Zoroastrian (Parsi) community of Bombay, mostly resided in colonies / precincts specially built for all the sections of the community, by the Parsi Trusts or Parsi Panchayat. They were located at various places in the island city. The 'Baugs' are sprawling colonies built around large open spaces mainly occupied by upper

The precinct has peculiar Parsi style structures with minimal ornamentation. The facades have features like projecting bands, decorative balcony railings etc. All the buildings are of same scale and proportions and follow the lane in T shape. The buildings of the precincts maintain the skyline and still differ in their styles. Wooden single flight staircase on front façade is highlighted feature. Mangalore tiled sloping roof to all structures. Owners house is segregated from other blocks, located near main entry to plot from Mumbai Marathi Granth Sangrahalay Road near Dadar Central Railway Station.