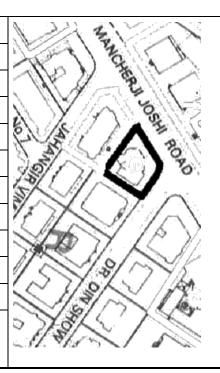

**CS No.:** 1/3

Plot Area: 913.88 sq.m.

**B U Area:** 1560.9 sq.m.

**Date:** May, 2005

Record by: Keshav S, Gauri J

Review by: Arun Kale

Internal: As above

External: As above

Photo T-III-Fn:\Ward F north\

Ref.: Dastoor House

| 1.0 | Denomination                        |                                                                                                                                                                                                                                                                                                                                                                                                                                  |                             |           |                   |                    |
|-----|-------------------------------------|----------------------------------------------------------------------------------------------------------------------------------------------------------------------------------------------------------------------------------------------------------------------------------------------------------------------------------------------------------------------------------------------------------------------------------|-----------------------------|-----------|-------------------|--------------------|
| 1.1 | Name of Premises                    | Dastoor House                                                                                                                                                                                                                                                                                                                                                                                                                    |                             |           |                   |                    |
| 1.2 | Earlier Name                        | Not applicable                                                                                                                                                                                                                                                                                                                                                                                                                   |                             |           |                   |                    |
| 1.3 | Built in                            | Early 20 <sup>th</sup> century                                                                                                                                                                                                                                                                                                                                                                                                   | Extension Date (i           | if any)   | Not applicable    |                    |
| 2.0 | Access                              |                                                                                                                                                                                                                                                                                                                                                                                                                                  |                             |           |                   |                    |
| 2.1 | Main                                | Mumbai Marathi Gr<br>No. 26)                                                                                                                                                                                                                                                                                                                                                                                                     | anth Sangralaya N           | /larg (Na | aigaon Cross Roa  | ad                 |
| 2.2 | Subsidiary                          | Not applicable                                                                                                                                                                                                                                                                                                                                                                                                                   |                             |           |                   |                    |
| 3.0 | Ownership Pattern                   |                                                                                                                                                                                                                                                                                                                                                                                                                                  |                             |           |                   |                    |
| 3.1 | Present                             | Bai Najabai Dinsha                                                                                                                                                                                                                                                                                                                                                                                                               | Bai Najabai Dinshaw Dastoor |           |                   |                    |
| 3.2 | Past                                | Bai Najabai Dinsha                                                                                                                                                                                                                                                                                                                                                                                                               | Bai Najabai Dinshaw Dastoor |           |                   |                    |
| 3.3 | Status                              | Privately owned                                                                                                                                                                                                                                                                                                                                                                                                                  |                             |           |                   |                    |
| 4.0 | Use                                 |                                                                                                                                                                                                                                                                                                                                                                                                                                  |                             |           |                   |                    |
| 4.1 | Present                             | Residential                                                                                                                                                                                                                                                                                                                                                                                                                      |                             |           |                   |                    |
| 4.2 | Past                                | Residential                                                                                                                                                                                                                                                                                                                                                                                                                      |                             |           |                   |                    |
| 4.3 | Usage                               | Regular residential                                                                                                                                                                                                                                                                                                                                                                                                              | use                         |           |                   |                    |
| 5.0 | Significance & Value Classification | n                                                                                                                                                                                                                                                                                                                                                                                                                                |                             |           |                   |                    |
| 5.1 | Townscape (Natural / Manmade)       | Part of the large Da<br>B.R. Ambedkar Ro                                                                                                                                                                                                                                                                                                                                                                                         |                             | ct near t | he Fire Brigade o | on Dr              |
| 5.2 | Architectural Description           | Ornamentation in Vernacular style is best seen in this bungalow. The most prominent feature of this building the external wooden straight flight staircase reaching second floor. The structure is characterized by Mangalore tiled sloping roofs with carved fascia in interesting profile at different levels. Features like wooden posts supporting the balcony, motifs, carved C.I. jali to balconies etc. adorn the façade. |                             |           |                   | en<br>cia in<br>ts |
| 5.3 | Intrinsic                           | Small Vernacular Parsi settlement called Dastoor Wadi was constructed in Dadar during the early 20 <sup>th</sup> century. Dastoor House is the owner's bungalow and the most prominent structure in Dastoor Wadi.                                                                                                                                                                                                                |                             |           |                   |                    |
| 5.4 | Value Classification                | A(arc), B(des), C(se                                                                                                                                                                                                                                                                                                                                                                                                             | eh)                         | Recom     | mended Grade      | Ш                  |
| 6.0 | Topography                          |                                                                                                                                                                                                                                                                                                                                                                                                                                  |                             |           |                   |                    |
| 6.1 | Floors                              | G + 2                                                                                                                                                                                                                                                                                                                                                                                                                            |                             |           |                   |                    |
| 7.0 | Construction                        |                                                                                                                                                                                                                                                                                                                                                                                                                                  |                             |           |                   |                    |
| 7.1 | Plinth                              | Random rubble, pla                                                                                                                                                                                                                                                                                                                                                                                                               | stered Black Basa           | alt stone | plinth            |                    |
| 7.2 | Walls                               | Brick load bearing                                                                                                                                                                                                                                                                                                                                                                                                               | walls                       |           |                   |                    |
| 7.3 | Floor                               | Wooden flooring wi                                                                                                                                                                                                                                                                                                                                                                                                               | th wooden joists a          | nd batte  | ns                |                    |