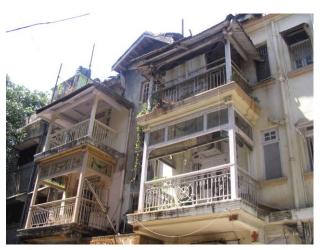

# Dastoor wadi precinct

Front façade of Block A with wooden staircase.

Side elevation of Block B with wooden staircase.

Front façade of Block B with wooden staircase.

Block B with wooden staircase detail.

Block C with symmetrical facade.

Block D with symmetrical facade.

Block E from north side with lots of open space in front.

Block D from north side with lots of open space in front.

Card No.: F/n-2a

Ward (Part): F north-VI