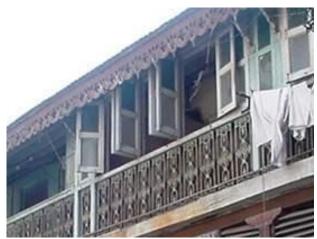

The precinct has peculiar Parsi style structures with minimal ornamentation. The facades have features like projecting bands, decorative balcony railings etc. All the buildings are of same scale and proportions and follow the lane in T shape. The buildings of the precincts maintain the skyline and still differ in their styles. Wooden single flight staircase on front façade is highlighted feature. Mangalore tiled sloping roof to all structures. Owners house is segregated from other blocks, located near main entry to plot from Mumbai Marathi Granth Sangrahalay Road near Dadar Central Railway Station.