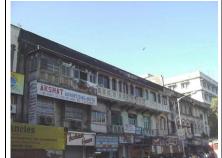

The precinct has peculiar Parsi style structures with minimal ornamentation. The facades have features like projecting bands, decorative balcony railings etc. All the buildings are of same scale and proportions and follow the lane in T shape. The buildings of the precincts maintain the skyline and still differ in their styles. Wooden single flight staircase on front façade is highlighted feature. Mangalore tiled sloping roof to all structures. Owners house is segregated from other blocks, located near main entry to plot from Mumbai Marathi Granth Sangrahalay Road near Dadar Central Railway Station.