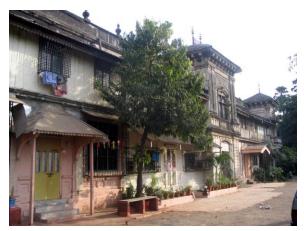

# Dastoor wadi precinct

Front façade of Block A with wooden staircase.

Side elevation of Block B with wooden staircase.

Front façade of Block B with wooden staircase.

Block B with wooden staircase detail.

Block C with symmetrical facade.

Block D with symmetrical facade.

Block E from north side with lots of open space in front.

Block D from north side with lots of open space in front.

Card No.: F/n-2a

Ward (Part): F north-VI