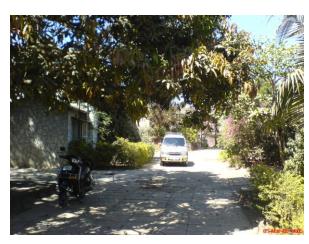

# Dastoor wadi precinct

Front façade of Block A with wooden staircase.

Side elevation of Block B with wooden staircase.

Front façade of Block B with wooden staircase.

Block B with wooden staircase detail.