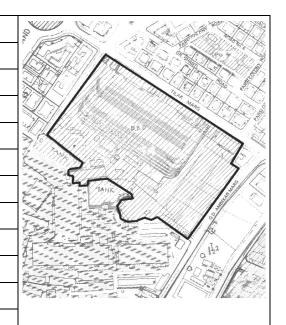

Card No.: F/n-1

Ward (Part): F north-VI

CS No.: Not available

Plot Area: Not available

B U Area: Not available

Date: May, 2005

Record by: Keshav S, Gauri J

Review by: Arun Kale

Internal: As above

External: As above

**Photo** T-III-Fn:\Ward F north\ **Ref.:** N. C. Nariealvala Fire

Temple

|     |                                     | - r                                                                                                                                                                                                                                                                                                                                              |                                                                                          |                                                   |                                                     |       |
|-----|-------------------------------------|--------------------------------------------------------------------------------------------------------------------------------------------------------------------------------------------------------------------------------------------------------------------------------------------------------------------------------------------------|------------------------------------------------------------------------------------------|---------------------------------------------------|-----------------------------------------------------|-------|
| 1.0 | Denomination                        |                                                                                                                                                                                                                                                                                                                                                  |                                                                                          |                                                   |                                                     |       |
| 1.1 | Name of Premises                    | N. C. Nariealvala F                                                                                                                                                                                                                                                                                                                              | ire Temple                                                                               |                                                   |                                                     |       |
| 1.2 | Earlier Name                        | Not applicable                                                                                                                                                                                                                                                                                                                                   |                                                                                          |                                                   |                                                     |       |
| 1.3 | Built in                            | Early 20 <sup>th</sup> century                                                                                                                                                                                                                                                                                                                   | Extension Date (i                                                                        | f any)                                            | Not applicable                                      |       |
| 2.0 | Access                              |                                                                                                                                                                                                                                                                                                                                                  |                                                                                          |                                                   |                                                     |       |
| 2.1 | Main                                | Mumbai Marathi Gr<br>No. 26)                                                                                                                                                                                                                                                                                                                     | anth Sangrahalay                                                                         | Marg (N                                           | laigaon Cross Ro                                    | oad   |
| 2.2 | Subsidiary                          | Not applicable                                                                                                                                                                                                                                                                                                                                   |                                                                                          |                                                   |                                                     |       |
| 3.0 | Ownership Pattern                   |                                                                                                                                                                                                                                                                                                                                                  |                                                                                          |                                                   |                                                     |       |
| 3.1 | Present                             | Not available                                                                                                                                                                                                                                                                                                                                    |                                                                                          |                                                   |                                                     |       |
| 3.2 | Past                                | Not available                                                                                                                                                                                                                                                                                                                                    |                                                                                          |                                                   |                                                     |       |
| 3.3 | Status                              | Trust owned                                                                                                                                                                                                                                                                                                                                      |                                                                                          |                                                   |                                                     |       |
| 4.0 | Use                                 |                                                                                                                                                                                                                                                                                                                                                  |                                                                                          |                                                   |                                                     |       |
| 4.1 | Present                             | Religious, place of Worship                                                                                                                                                                                                                                                                                                                      |                                                                                          |                                                   |                                                     |       |
| 4.2 | Past                                | Religious, place of Worship                                                                                                                                                                                                                                                                                                                      |                                                                                          |                                                   |                                                     |       |
| 4.3 | Usage                               | Religious use                                                                                                                                                                                                                                                                                                                                    |                                                                                          |                                                   |                                                     |       |
| 5.0 | Significance & Value Classification | 1                                                                                                                                                                                                                                                                                                                                                |                                                                                          |                                                   |                                                     |       |
| 5.1 | Townscape (Natural / Manmade)       | Located next to Par<br>Granth Sangrahala<br>Station.                                                                                                                                                                                                                                                                                             |                                                                                          |                                                   |                                                     |       |
| 5.2 | Architectural Description           | Belongs to the typology of Parsi fire temples in the city. The façade is governed by a verandah running throughout the structure. Features like circular columns, furoher, motifs, carved C.I. grill, gate along with interesting sloping roof profile with ventricular etc. adorn the façade. Two Lion statue on either side enhances entrance. |                                                                                          |                                                   |                                                     |       |
| 5.3 | Intrinsic                           | The Zoroastrian (Pacolonies / precincts community located colony is one of the Zoroastrian Communit also has an Agiar                                                                                                                                                                                                                            | specially built for a<br>at various places i<br>biggest communit<br>unity in India. Just | all the se<br>n the isla<br>y settler<br>like any | ections of the<br>and city. Dadar F<br>ments of the | Parsi |
| 5.4 | Value Classification                | A(arc), A(cul), E                                                                                                                                                                                                                                                                                                                                |                                                                                          | Recom                                             | mended Grade                                        | II A  |
| 6.0 | Topography                          |                                                                                                                                                                                                                                                                                                                                                  |                                                                                          |                                                   |                                                     |       |
| 6.1 | Floors                              | G + 1                                                                                                                                                                                                                                                                                                                                            |                                                                                          |                                                   |                                                     |       |
| 7.0 | Construction                        |                                                                                                                                                                                                                                                                                                                                                  |                                                                                          |                                                   |                                                     |       |
| 7.1 | Plinth                              | Basalt dressed stor                                                                                                                                                                                                                                                                                                                              | ne coursed plinth                                                                        |                                                   |                                                     |       |
| 7.2 | Walls                               | Load bearing brick                                                                                                                                                                                                                                                                                                                               | walls                                                                                    |                                                   |                                                     |       |
|     |                                     |                                                                                                                                                                                                                                                                                                                                                  |                                                                                          |                                                   |                                                     | _     |