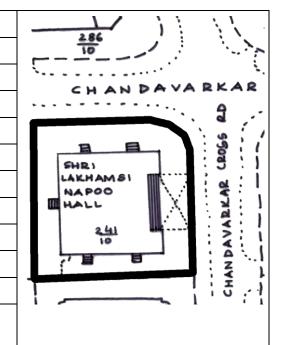

## Buildings in the Precincts:

- **Dastoor House**
- Block A b.
- Block B c.
- Block C d.
- Block D e.
- Block E f.
- Block F g. Block G
- Block H
- i.
- Block I Block J

Card No.: F/n-2

Ward (Part): F north-VI