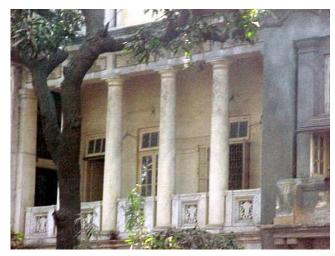

## N. C. Nariealvala Fire Temple

Main entrance pillar with cast iron gate for Nariyalwala Agiary from Mumbai Granth Sangrahalay Road.

Entrance steps to building with lion statue located at the end of the steps.

Front façade of the structure with landscaped front open space.

Arches resting on Corinthian columns, opening enclosed with glazed pannel.

Arched opening and concrete parapet wall, roof levels with louvers.