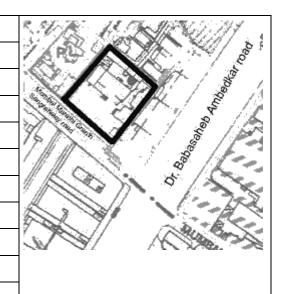

#### **Dastoor Wadi Precinct**

Dastoor Wadi is one of the community settlements of the Zoroastrian Community in Mumbai. Just like any other Parsi precinct, it also has an Agiary located outside next to wadi. The Zoroastrian (Parsi) community of Bombay mostly resided in colonies / precincts specially built for all the sections of the community located at various places in the island city.

As the part of early suburbanization, this wadi planned in different way, with lots of open space in between structures. The Zoroastrian (Parsi) community of Bombay, mostly resided in colonies / precincts specially built for all the sections of the community, by the Parsi Trusts or Parsi Panchayat. They were located at various places in the island city. The 'Baugs' are sprawling colonies built around large open spaces mainly occupied by upper

The precinct has peculiar Parsi style structures with minimal ornamentation. The facades have features like projecting bands, decorative balcony railings etc. All the buildings are of same scale and proportions and follow the lane in T shape. The buildings of the precincts maintain the skyline and still differ in their styles. Wooden single flight staircase on front façade is highlighted feature. Mangalore tiled sloping roof to all structures. Owners house is segregated from other blocks, located near main entry to plot from Mumbai Marathi Granth Sangrahalay Road near Dadar Central Railway Station.