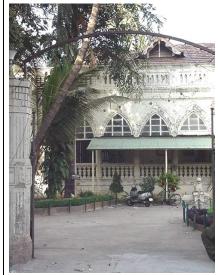

## N. C. Nariealvala Fire Temple

Main entrance pillar with cast iron gate for Nariyalwala Agiary from Mumbai Granth Sangrahalay Road.

Entrance steps to building with lion statue located at the end of the steps.

Front façade of the structure with landscaped front open space.

Arches resting on Corinthian columns, opening enclosed with glazed pannel.

Arched opening and concrete parapet wall, roof levels with louvers.