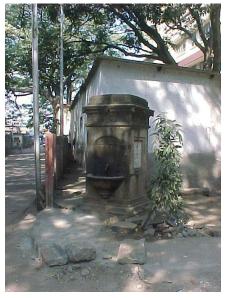

|                     |  |
| 11.0 | DP Remarks / Perceived Threats                           | Plot demarcated as Welfare Centre on Proposed Development Plan. (D.P.) |                                                                                |                     |  |
| 12.0 | Additional Notes / References / Documents Available      | Documents: C.S. She                                                    | ets, D.P. Sheets, Eich                                                         | er City Maps-Mumbai |  |
|      |                                                          |                                                                        |                                                                                |                     |  |

#### **Water Fountain**



Water Fountain on Lakhamashi Nappu road near RajGruh.



Plaque in Marble stating date



Water Fountain in Malad stone with decorative cornice band and basin



Card No.: F/n-13

Ward (Part): F north-IV

CS No.: Not available

Plot Area: Not available

**B U Area:** Not available

Date: February, 2005

Record by: Keshav S, Gauri J

Review by: Arun Kale

Internal: As above

External: As above

Photo T-III-Fn:\Ward F north\

Ref.: Vaidya Garden



| 1.0 | Denomination                       |                                             |                                                                                                                                                                                                                                                 |         |