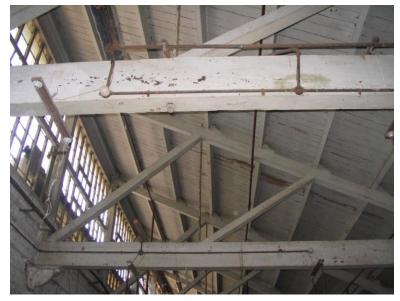

Card No.: G/s-3

Ward (Part): G south-V

CS No.: Not available

Plot Area: Not available

B U Area: Not available

Date: February, 2005

Record by: Keshav S, Gauri J

Review by: Arun Kale

Internal: As above

External: As above

**Photo** T-IV-Gs:\Ward G south\ **Ref.:** Municipal Ambulance

Garage

| 1.0 | Denomination                        |                                                                                                                                                                                                                                                                                                                                                                                                                                                                                                                                                                                            |                      |           |                        |  |
|-----|-------------------------------------|--------------------------------------------------------------------------------------------------------------------------------------------------------------------------------------------------------------------------------------------------------------------------------------------------------------------------------------------------------------------------------------------------------------------------------------------------------------------------------------------------------------------------------------------------------------------------------------------|----------------------|-----------|------------------------|--|
| 1.1 | Name of Premises                    | Municipal Ambulan                                                                                                                                                                                                                                                                                                                                                                                                                                                                                                                                                                          | ce Garage            |           |                        |  |
| 1.2 | Earlier Name                        | Not applicable                                                                                                                                                                                                                                                                                                                                                                                                                                                                                                                                                                             |                      |           |                        |  |
| 1.3 | Built in                            | Early 20 <sup>th</sup> century                                                                                                                                                                                                                                                                                                                                                                                                                                                                                                                                                             | Extension Date (i    | f any)    | Not applicable         |  |
| 2.0 | Access                              |                                                                                                                                                                                                                                                                                                                                                                                                                                                                                                                                                                                            |                      |           |                        |  |
| 2.1 | Main                                | Sane Guruji Marg (                                                                                                                                                                                                                                                                                                                                                                                                                                                                                                                                                                         | Arthur Road)         |           |                        |  |
| 2.2 | Subsidiary                          | Not applicable                                                                                                                                                                                                                                                                                                                                                                                                                                                                                                                                                                             |                      |           |                        |  |
| 3.0 | Ownership Pattern                   |                                                                                                                                                                                                                                                                                                                                                                                                                                                                                                                                                                                            |                      |           |                        |  |
| 3.1 | Present                             | MCGM                                                                                                                                                                                                                                                                                                                                                                                                                                                                                                                                                                                       |                      |           |                        |  |
| 3.2 | Past                                | MCGM                                                                                                                                                                                                                                                                                                                                                                                                                                                                                                                                                                                       |                      |           |                        |  |
| 3.3 | Status                              | MCGM                                                                                                                                                                                                                                                                                                                                                                                                                                                                                                                                                                                       |                      |           |                        |  |
| 4.0 | Use                                 |                                                                                                                                                                                                                                                                                                                                                                                                                                                                                                                                                                                            |                      |           |                        |  |
| 4.1 | Present                             | Garage, Services                                                                                                                                                                                                                                                                                                                                                                                                                                                                                                                                                                           |                      |           |                        |  |
| 4.2 | Past                                | Garage, Services                                                                                                                                                                                                                                                                                                                                                                                                                                                                                                                                                                           |                      |           |                        |  |
| 4.3 | Usage                               | Regular vehicle repair works                                                                                                                                                                                                                                                                                                                                                                                                                                                                                                                                                               |                      |           |                        |  |
| 5.0 | Significance & Value Classification |                                                                                                                                                                                                                                                                                                                                                                                                                                                                                                                                                                                            |                      |           |                        |  |
| 5.1 | Townscape (Natural / Manmade)       | Located on Sane G                                                                                                                                                                                                                                                                                                                                                                                                                                                                                                                                                                          | uruji Marg near Ar   | thur Jail |                        |  |
| 5.2 | Architectural Description           | A complex consisting of low rise Vernacular style Black Basalt stone buildings in the typology of the modest government buildings in the colonial period. Main building facing Sane Guruji Marg is G + 1; all other buildings are ground floor structures planned around a central open parking space. The buildings do not have much ornamentation on façade, but the façade has an imposing quality due to the use of Black Basalt stone and contrasting plastered semi circular arches with prominent key stones. The buildings have Mangalore tiled sloping roofs with wooden trusses. |                      |           |                        |  |
| 5.3 | Intrinsic                           | One of the old gara                                                                                                                                                                                                                                                                                                                                                                                                                                                                                                                                                                        | ges built for public | utility d | uring the British rule |  |
| 5.4 | Value Classification                | A(arc), B(uu), B(de                                                                                                                                                                                                                                                                                                                                                                                                                                                                                                                                                                        | s)                   | Recom     | mended Grade II B      |  |
| 6.0 | Topography                          |                                                                                                                                                                                                                                                                                                                                                                                                                                                                                                                                                                                            |                      | •         | •                      |  |
| 6.1 | Floors                              | Ground floor, G + 1                                                                                                                                                                                                                                                                                                                                                                                                                                                                                                                                                                        |                      |           |                        |  |
| 7.0 | Construction                        |                                                                                                                                                                                                                                                                                                                                                                                                                                                                                                                                                                                            |                      |           |                        |  |
| 7.1 | Plinth                              | 0.45m high dressed                                                                                                                                                                                                                                                                                                                                                                                                                                                                                                                                                                         | d Black Basalt ston  | ne maso   | nry plinth             |  |
| 7.2 | Walls                               | Black Basalt stone,                                                                                                                                                                                                                                                                                                                                                                                                                                                                                                                                                                        | ashlars masonry      | wall      |                        |  |
| 7.3 | Floor                               | Wooden joist floor                                                                                                                                                                                                                                                                                                                                                                                                                                                                                                                                                                         |                      |           |                        |  |
| 7.4 | Stairs                              | Open-well wooden                                                                                                                                                                                                                                                                                                                                                                                                                                                                                                                                                                           | staircase            |           |                        |  |

| 7.5  | Openings                                                 | Segmental arched openings with wooden frames and glass panels                                                            |  |  |
|------|----------------------------------------------------------|--------------------------------------------------------------------------------------------------------------------------|--|--|
| 7.6  | Roofing                                                  | Mangalore tiled sloping roof in office building and rest is asbestos sheets. Roof is in two levels                       |  |  |
| 7.7  | Articulation                                             | Windows having pediments and cornice bands. Wooden chajjas supported on wooden brackets. Wooden louvers below roof level |  |  |
| 7.8  | Finishes                                                 | Externally exposed stone, internally plastered and painted                                                               |  |  |
| 7.9  | Interiors (Movable & Immovable)                          | Interiors, not of heritage value                                                                                         |  |  |
| 7.10 | Compound / Fence / Gate                                  | Partly plastered brick wall with cast iron gate                                                                          |  |  |
| 7.11 | Curtilage / Unbuilt Space / Out<br>Buildings / Landscape | Lots of open space for parking vehicles in the form of tar roads                                                         |  |  |
| 8.0  | Services & Utilities                                     |                                                                                                                          |  |  |
| 8.1  | Lighting                                                 | Natural and artificial, good natural lighting                                                                            |  |  |
| 8.2  | Ventilation                                              | Natural and artificial, good natural ventilation                                                                         |  |  |
| 8.3  | Electricity                                              | BEST                                                                                                                     |  |  |
| 8.4  | Water Supply                                             | MCGM                                                                                                                     |  |  |
| 8.5  | Drainage (Plumbing and Sanitation)                       | MCGM                                                                                                                     |  |  |
| 8.6  | Fire precaution                                          | Access denied                                                                                                            |  |  |
| 8.7  | Other (HVAC / BMS / Security Systems)                    | Not provided                                                                                                             |  |  |
| 9.0  | Condition                                                |                                                                                                                          |  |  |
| 9.1  | Plinth                                                   | Good (No settlement or cracks observed)                                                                                  |  |  |
| 9.2  | Walls                                                    | Good (No dampness or cracks observed)                                                                                    |  |  |
| 9.3  | Floor                                                    | Good (No sagging or deflection observed)                                                                                 |  |  |
| 9.4  | Stairs                                                   | Fair (Wooden members need maintenance)                                                                                   |  |  |
| 9.5  | Openings                                                 | Good (Well maintained)                                                                                                   |  |  |
| 9.6  | Roofing                                                  | Good (Recently repaired)                                                                                                 |  |  |
| 9.7  | Articulation & Finishes                                  | Good                                                                                                                     |  |  |
| 9.8  | Services                                                 | Access denied                                                                                                            |  |  |
| 9.9  | Outbuildings                                             | Good                                                                                                                     |  |  |
| 9.10 | Overall condition                                        | Good Maintenance level Good                                                                                              |  |  |
| 10.0 | Transformation                                           |                                                                                                                          |  |  |
| 10.1 | Form                                                     | Mangalore tiled roofing replaced with asbestos sheets in part of the structure                                           |  |  |
| 10.2 | Structure                                                | No transformation                                                                                                        |  |  |
| 10.3 | Articulation & Finishes                                  | No transformation                                                                                                        |  |  |
| 11.0 | DP Remarks / Perceived Threats                           | Plot demarcated for Municipal Transport Garage on proposed Development Plan (D.P).                                       |  |  |
| 12.0 | Additional Notes / References / Documents Available      | Notes: Needs stone cleaning, maintenance of roof.  Documents: C.S. Sheets, D.P. Sheets, Eicher City Maps-Mumbai.         |  |  |