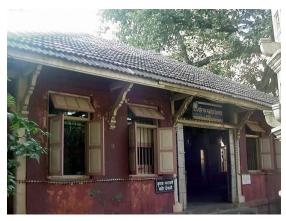

Review by: Arun Kale

Internal: As above

External: As above

Photo T-IV-Gs:\Ward G south\

Ref.: Anandashram

| 1.0 | Denomination                        |                                                                                                       |                                                                                                       |                       |                                       |     |
|-----|-------------------------------------|-------------------------------------------------------------------------------------------------------|-------------------------------------------------------------------------------------------------------|-----------------------|---------------------------------------|-----|
| 1.1 | Name of Premises                    | Anandashram                                                                                           |                                                                                                       |                       |                                       |     |
| 1.2 | Earlier Name                        | King George V. M                                                                                      | emorial                                                                                               |                       |                                       |     |
| 1.3 | Built in                            | 1932                                                                                                  | Extension Date (i                                                                                     | f any)                | Not applicable                        |     |
| 2.0 | Access                              | ·                                                                                                     |                                                                                                       |                       |                                       |     |
| 2.1 | Main                                | Dr. E. Moses Roa                                                                                      | d (Haines Road)                                                                                       |                       |                                       |     |
| 2.2 | Subsidiary                          | Senapati Bapat M                                                                                      | arg (Tulasi Pipe Roa                                                                                  | ad)                   |                                       |     |
| 3.0 | Ownership Pattern                   | •                                                                                                     |                                                                                                       |                       |                                       |     |
| 3.1 | Present                             |                                                                                                       | Treasure of charitable endowments for the province of Bombay in the matter of King George V Memorial. |                       |                                       |     |
| 3.2 | Past                                | Treasure of charitable endowments for the province of Bombay in the matter of King George V Memorial. |                                                                                                       |                       | / in                                  |     |
| 3.3 | Status                              | Treasure of charitable endowments for the province of Bombay in the matter of King George V Memorial. |                                                                                                       |                       |                                       |     |
| 4.0 | Use                                 |                                                                                                       |                                                                                                       |                       |                                       |     |
| 4.1 | Present                             | Health Care, Education                                                                                |                                                                                                       |                       |                                       |     |
| 4.2 | Past                                | Not available                                                                                         |                                                                                                       |                       |                                       |     |
| 4.3 | Usage                               | Regular health ca                                                                                     | re, educational use                                                                                   |                       |                                       |     |
| 5.0 | Significance & Value Classification | n                                                                                                     |                                                                                                       |                       |                                       |     |
| 5.1 | Townscape (Natural / Manmade)       | A large wooded co<br>Senapati Bapat M                                                                 | omplex at the junctic<br>arg.                                                                         | on of Dr              | . E. Moses Road a                     | and |
| 5.2 | Architectural Description           | and two side wing elongated colonna                                                                   | est structures with a<br>s fanning on either s<br>ade with a projecting<br>as denied the inforn       | side. Th<br>ı chhajja | ne building has an a. Since access to | the |
| 5.3 | Intrinsic                           |                                                                                                       | d institutions with so<br>ke orphanage, N.G.                                                          |                       |                                       | d a |
| 5.4 | Value Classification                | A(arc), B(per), B(u                                                                                   | ıu), D(bio)                                                                                           | Recon                 | nmended Grade                         | IIΒ |
| 6.0 | Topography                          |                                                                                                       |                                                                                                       |                       |                                       |     |
| 6.1 | Floors                              | G + 0                                                                                                 |                                                                                                       |                       |                                       |     |
| 7.0 | Construction                        |                                                                                                       |                                                                                                       |                       |                                       |     |
| 7.1 | Plinth                              | Plastered masonr                                                                                      | y plinth                                                                                              |                       |                                       |     |
| 7.2 | Walls                               | Load bearing brick                                                                                    | masonry walls                                                                                         |                       |                                       |     |
| 7.3 | Floor                               | Access denied ins                                                                                     | side                                                                                                  |                       |                                       |     |
| 7.4 | Stairs                              | Access denied ins                                                                                     | side                                                                                                  |                       |                                       |     |

# Anandashram ( King George V memorial )

Left view of Main block from inside of the complex

Front view from junction of Dr. E. Moses road And Senapati Bapat road

Front view of caretaker's office.

Card No.: G/s-6