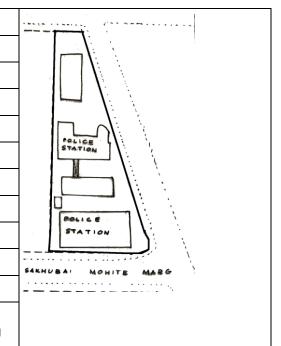

Ward (Part): G south-V

**CS No.:** 7/71

Plot Area: 836.12 sq.m.

B U Area: Not applicable

Date: February, 2005

Record by: Keshav S, Gauri J

Review by: Arun Kale

Internal: As above