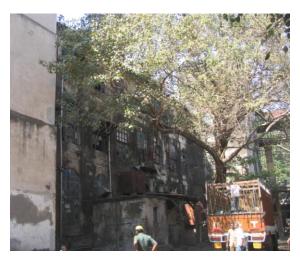

External: As above

**Photo** T-IV-Gs:\Ward G south\ **Ref.:** Worali Sunni cemetery

| 1.0 | Denomination                        |                                                |                    |        |                |      |
|-----|-------------------------------------|------------------------------------------------|--------------------|--------|----------------|------|
| 1.1 | Name of Premises                    | Worali Sunni cemeter                           | у                  |        |                |      |
| 1.2 | Earlier Name                        | Not applicable                                 |                    |        |                |      |
| 1.3 | Built in                            | Late 19 <sup>th</sup> century E                | extension Date (if | any)   | Not applicable |      |
| 2.0 | Access                              |                                                |                    |        |                |      |
| 2.1 | Main                                | Dr. E. Moses Road                              |                    |        |                |      |
| 2.2 | Subsidiary                          | Not applicable                                 |                    |        |                |      |
| 3.0 | Ownership Pattern                   |                                                |                    |        |                |      |
| 3.1 | Present                             | Not available                                  |                    |        |                |      |
| 3.2 | Past                                | Not available                                  |                    |        |                |      |
| 3.3 | Status                              | Trust ownership                                |                    |        |                |      |
| 4.0 | Use                                 |                                                |                    |        |                |      |
| 4.1 | Present                             | Religious, Public                              |                    |        |                |      |
| 4.2 | Past                                | Religious, Public                              |                    |        |                |      |
| 4.3 | Usage                               | Public use                                     |                    |        |                |      |
| 5.0 | Significance & Value Classification | 1                                              |                    |        |                |      |
| 5.1 | Townscape (Natural / Manmade)       | Part of a complex of fo communities, all locat |                    |        |                |      |
| 5.2 | Architectural Description           | Access denied                                  |                    |        |                |      |
| 5.3 | Intrinsic                           | Cemetery belongs to t                          | the Sunni section  | of Mus | lim community. |      |
| 5.4 | Value Classification                | A(cul), C(seh), I(sce)                         |                    | Recom  | mended Grade   | II B |
| 6.0 | Topography                          |                                                |                    |        |                |      |
| 6.1 | Floors                              | Not applicable                                 |                    |        |                |      |
| 7.0 | Construction                        |                                                |                    |        |                |      |
| 7.1 | Plinth                              | Not applicable                                 |                    |        |                |      |
| 7.2 | Walls                               | Not applicable                                 |                    |        |                |      |
| 7.3 | Floor                               | Not applicable                                 |                    |        |                |      |
| 7.4 | Stairs                              | Not applicable                                 |                    |        |                |      |
| 7.5 | Openings                            | Not applicable                                 |                    |        |                |      |
| 7.6 | Roofing                             | Not applicable                                 |                    |        |                |      |
| 7.7 | Articulation                        | Not applicable                                 |                    |        |                |      |
| 7.8 | Finishes                            | Not applicable                                 |                    |        |                |      |
| 7.9 | Interiors (Movable & Immovable)     | Access denied                                  |                    |        |                |      |
|     |                                     |                                                |                    |        |                |      |

| 12.0 | Additional Notes / References / Documents Available      | Notes: Needs immediately Documents: C.S. She                                 | ate cleaning.<br>ets, D.P. Sheets, Eiche         | er City Maps-Mumbai. |  |
|------|----------------------------------------------------------|------------------------------------------------------------------------------|--------------------------------------------------|----------------------|--|
| 11.0 | DP Remarks / Perceived Threats                           | Plot demarcated for C (D.P).                                                 | emetery on proposed I                            | Development Plan     |  |
| 10.3 | Articulation & Finishes                                  | Access denied                                                                |                                                  |                      |  |
| 10.2 | Structure                                                | Not applicable                                                               |                                                  |                      |  |
| 10.1 | Form                                                     | Not applicable                                                               |                                                  |                      |  |
| 10.0 | Transformation                                           |                                                                              |                                                  |                      |  |
| 9.10 | Overall condition                                        | Good                                                                         | Maintenance level                                | Good                 |  |
| 9.9  | Outbuildings                                             | Good                                                                         |                                                  |                      |  |
| 9.8  | Services                                                 | Access denied                                                                |                                                  |                      |  |
| 9.7  | Articulation & Finishes                                  | Access denied                                                                |                                                  |                      |  |
| 9.6  | Roofing                                                  | Not applicable                                                               |                                                  |                      |  |
| 9.5  | Openings                                                 | Not applicable                                                               |                                                  |                      |  |
| 9.4  | Stairs                                                   | Not applicable                                                               |                                                  |                      |  |
| 9.3  | Floor                                                    | Not applicable                                                               |                                                  |                      |  |
| 9.2  | Walls                                                    | Not applicable                                                               |                                                  |                      |  |
| 9.1  | Plinth                                                   | Not applicable                                                               |                                                  |                      |  |
| 9.0  | Condition                                                |                                                                              |                                                  |                      |  |
| 8.7  | Other (HVAC / BMS / Security<br>Systems)                 | Not provided                                                                 |                                                  |                      |  |
| 8.6  | Fire precaution                                          | Not provided                                                                 |                                                  |                      |  |
| 8.5  | Drainage (Plumbing and Sanitation)                       | MCGM                                                                         |                                                  |                      |  |
| 8.4  | Water Supply                                             | MCGM                                                                         |                                                  |                      |  |
| 8.3  | Electricity                                              | BEST                                                                         |                                                  |                      |  |
| 8.2  | Ventilation                                              |                                                                              | Natural and artificial, good natural ventilation |                      |  |
| 8.1  | Lighting                                                 | Natural and artificial, g                                                    | good natural lighting                            |                      |  |
| 8.0  | Services & Utilities                                     | John Pouris                                                                  |                                                  |                      |  |
| 7.11 | Curtilage / Unbuilt Space / Out<br>Buildings / Landscape | Huge open ground with few trees. One small structure touching compound wall. |                                                  |                      |  |
| 7.10 | Compound / Fence / Gate                                  | High brick masonry compound wall finished with cement plaster.               |                                                  |                      |  |