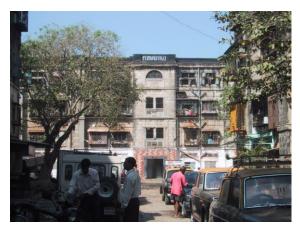

|
|      |                                                     | Documents: C.S. Sheets, D.P. Sheets, Eicher City Maps-Mumbai.                                                                                                                                                                                                                                                                                                                                                    |



Front view of B.D.D. Chawl.



Lanes between B.D.D. Chawls.



Open space between B.D.D. Chawls.



Parapet detail and arched opening below it of B.D.D. Chawl built in 1927.



Front view of staircase block of B.D.D. Chawl.



Front view of B.D.D. Chawl.



Card No.: G/s-24

Ward (Part): G south-V

**CS No.**: 1539

Plot Area: 90677.84 sq.m.

B U Area: Not applicable

Date: February, 2005

Record by: Keshav S, Gauri J

Review by: Arun Kale

Internal: As above

External: As above

Photo T-IV-Gs:\Ward G south\Ref.: Mahatma Gandhi Maidan



| 1.0 | Denomination                        |                                                                                                    |