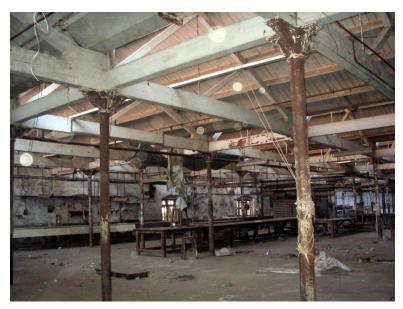

Card No.: G/s-3

Ward (Part): G south-V

CS No.: Not available

Plot Area: Not available

B U Area: Not available

Date: February, 2005

Record by: Keshav S, Gauri J

Review by: Arun Kale

Internal: As above

External: As above

**Photo** T-IV-Gs:\Ward G south\ **Ref.:** Municipal Ambulance

Garage

| 1.0 | Denomination                        |                                                                                                                                                                                                                                                                                                                                                                                                                                                                                                                                                                                            |                      |           |                        |  |
|-----|-------------------------------------|--------------------------------------------------------------------------------------------------------------------------------------------------------------------------------------------------------------------------------------------------------------------------------------------------------------------------------------------------------------------------------------------------------------------------------------------------------------------------------------------------------------------------------------------------------------------------------------------|----------------------|-----------|------------------------|--|
| 1.1 | Name of Premises                    | Municipal Ambulan                                                                                                                                                                                                                                                                                                                                                                                                                                                                                                                                                                          | ce Garage            |           |                        |  |
| 1.2 | Earlier Name                        | Not applicable                                                                                                                                                                                                                                                                                                                                                                                                                                                                                                                                                                             |                      |           |                        |  |
| 1.3 | Built in                            | Early 20 <sup>th</sup> century                                                                                                                                                                                                                                                                                                                                                                                                                                                                                                                                                             | Extension Date (i    | f any)    | Not applicable         |  |
| 2.0 | Access                              |                                                                                                                                                                                                                                                                                                                                                                                                                                                                                                                                                                                            |                      |           |                        |  |
| 2.1 | Main                                | Sane Guruji Marg (                                                                                                                                                                                                                                                                                                                                                                                                                                                                                                                                                                         | Arthur Road)         |           |                        |  |
| 2.2 | Subsidiary                          | Not applicable                                                                                                                                                                                                                                                                                                                                                                                                                                                                                                                                                                             |                      |           |                        |  |
| 3.0 | Ownership Pattern                   |                                                                                                                                                                                                                                                                                                                                                                                                                                                                                                                                                                                            |                      |           |                        |  |
| 3.1 | Present                             | MCGM                                                                                                                                                                                                                                                                                                                                                                                                                                                                                                                                                                                       |                      |           |                        |  |
| 3.2 | Past                                | MCGM                                                                                                                                                                                                                                                                                                                                                                                                                                                                                                                                                                                       |                      |           |                        |  |
| 3.3 | Status                              | MCGM                                                                                                                                                                                                                                                                                                                                                                                                                                                                                                                                                                                       |                      |           |                        |  |
| 4.0 | Use                                 |                                                                                                                                                                                                                                                                                                                                                                                                                                                                                                                                                                                            |                      |           |                        |  |
| 4.1 | Present                             | Garage, Services                                                                                                                                                                                                                                                                                                                                                                                                                                                                                                                                                                           |                      |           |                        |  |
| 4.2 | Past                                | Garage, Services                                                                                                                                                                                                                                                                                                                                                                                                                                                                                                                                                                           |                      |           |                        |  |
| 4.3 | Usage                               | Regular vehicle repair works                                                                                                                                                                                                                                                                                                                                                                                                                                                                                                                                                               |                      |           |                        |  |
| 5.0 | Significance & Value Classification |                                                                                                                                                                                                                                                                                                                                                                                                                                                                                                                                                                                            |                      |           |                        |  |
| 5.1 | Townscape (Natural / Manmade)       | Located on Sane G                                                                                                                                                                                                                                                                                                                                                                                                                                                                                                                                                                          | uruji Marg near Ar   | thur Jail |                        |  |
| 5.2 | Architectural Description           | A complex consisting of low rise Vernacular style Black Basalt stone buildings in the typology of the modest government buildings in the colonial period. Main building facing Sane Guruji Marg is G + 1; all other buildings are ground floor structures planned around a central open parking space. The buildings do not have much ornamentation on façade, but the façade has an imposing quality due to the use of Black Basalt stone and contrasting plastered semi circular arches with prominent key stones. The buildings have Mangalore tiled sloping roofs with wooden trusses. |                      |           |                        |  |
| 5.3 | Intrinsic                           | One of the old gara                                                                                                                                                                                                                                                                                                                                                                                                                                                                                                                                                                        | ges built for public | utility d | uring the British rule |  |
| 5.4 | Value Classification                | A(arc), B(uu), B(de                                                                                                                                                                                                                                                                                                                                                                                                                                                                                                                                                                        | s)                   | Recom     | mended Grade II B      |  |
| 6.0 | Topography                          |                                                                                                                                                                                                                                                                                                                                                                                                                                                                                                                                                                                            |                      | •         | •                      |  |
| 6.1 | Floors                              | Ground floor, G + 1                                                                                                                                                                                                                                                                                                                                                                                                                                                                                                                                                                        |                      |           |                        |  |
| 7.0 | Construction                        |                                                                                                                                                                                                                                                                                                                                                                                                                                                                                                                                                                                            |                      |           |                        |  |
| 7.1 | Plinth                              | 0.45m high dressed                                                                                                                                                                                                                                                                                                                                                                                                                                                                                                                                                                         | d Black Basalt ston  | ne maso   | nry plinth             |  |
| 7.2 | Walls                               | Black Basalt stone,                                                                                                                                                                                                                                                                                                                                                                                                                                                                                                                                                                        | ashlars masonry      | wall      |                        |  |
| 7.3 | Floor                               | Wooden joist floor                                                                                                                                                                                                                                                                                                                                                                                                                                                                                                                                                                         |                      |           |                        |  |
| 7.4 | Stairs                              | Open-well wooden                                                                                                                                                                                                                                                                                                                                                                                                                                                                                                                                                                           | staircase            |           |                        |  |

| 7.5  | Openings                                                 | Segmental arched openings with wooden frames and glass panels                                                            |  |  |
|------|----------------------------------------------------------|--------------------------------------------------------------------------------------------------------------------------|--|--|
| 7.6  | Roofing                                                  | Mangalore tiled sloping roof in office building and rest is asbestos sheets. Roof is in two levels                       |  |  |
| 7.7  | Articulation                                             | Windows having pediments and cornice bands. Wooden chajjas supported on wooden brackets. Wooden louvers below roof level |  |  |
| 7.8  | Finishes                                                 | Externally exposed stone, internally plastered and painted                                                               |  |  |
| 7.9  | Interiors (Movable & Immovable)                          | Interiors, not of heritage value                                                                                         |  |  |
| 7.10 | Compound / Fence / Gate                                  | Partly plastered brick wall with cast iron gate                                                                          |  |  |
| 7.11 | Curtilage / Unbuilt Space / Out<br>Buildings / Landscape | Lots of open space for parking vehicles in the form of tar roads                                                         |  |  |
| 8.0  | Services & Utilities                                     |                                                                                                                          |  |  |
| 8.1  | Lighting                                                 | Natural and artificial, good natural lighting                                                                            |  |  |
| 8.2  | Ventilation                                              | Natural and artificial, good natural ventilation                                                                         |  |  |
| 8.3  | Electricity                                              | BEST                                                                                                                     |  |  |
| 8.4  | Water Supply                                             | MCGM                                                                                                                     |  |  |
| 8.5  | Drainage (Plumbing and Sanitation)                       | MCGM                                                                                                                     |  |  |
| 8.6  | Fire precaution                                          | Access denied                                                                                                            |  |  |
| 8.7  | Other (HVAC / BMS / Security Systems)                    | Not provided                                                                                                             |  |  |
| 9.0  | Condition                                                |                                                                                                                          |  |  |
| 9.1  | Plinth                                                   | Good (No settlement or cracks observed)                                                                                  |  |  |
| 9.2  | Walls                                                    | Good (No dampness or cracks observed)                                                                                    |  |  |
| 9.3  | Floor                                                    | Good (No sagging or deflection observed)                                                                                 |  |  |
| 9.4  | Stairs                                                   | Fair (Wooden members need maintenance)                                                                                   |  |  |
| 9.5  | Openings                                                 | Good (Well maintained)                                                                                                   |  |  |
| 9.6  | Roofing                                                  | Good (Recently repaired)                                                                                                 |  |  |
| 9.7  | Articulation & Finishes                                  | Good                                                                                                                     |  |  |
| 9.8  | Services                                                 | Access denied                                                                                                            |  |  |
| 9.9  | Outbuildings                                             | Good                                                                                                                     |  |  |
| 9.10 | Overall condition                                        | Good Maintenance level Good                                                                                              |  |  |
| 10.0 | Transformation                                           |                                                                                                                          |  |  |
| 10.1 | Form                                                     | Mangalore tiled roofing replaced with asbestos sheets in part of the structure                                           |  |  |
| 10.2 | Structure                                                | No transformation                                                                                                        |  |  |
| 10.3 | Articulation & Finishes                                  | No transformation                                                                                                        |  |  |
| 11.0 | DP Remarks / Perceived Threats                           | Plot demarcated for Municipal Transport Garage on proposed Development Plan (D.P).                                       |  |  |
| 12.0 | Additional Notes / References / Documents Available      | Notes: Needs stone cleaning, maintenance of roof.  Documents: C.S. Sheets, D.P. Sheets, Eicher City Maps-Mumbai.         |  |  |