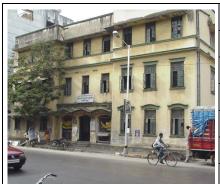

## **Municipal Ambulance Garage**

Municipal Ambulance Garage view from side lane on east side.

Municipal Ambulance Garage front façade from Sane Guruji road.

Municipal Ambulance Garage east block corner view from Sane Guruji road

Municipal Ambulance Garage office block view

Municipal Ambulance Garage vehicular entrance and west block

Municipal Ambulance Garage office block window detail

Card No.: G/s-4

Ward (Part): G south-V

**CS No.:** 44