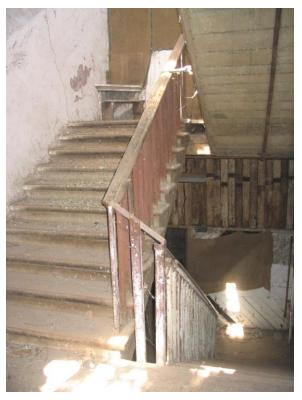

Card No.: G/s-3

Ward (Part): G south-V

CS No.: Not available

Plot Area: Not available

B U Area: Not available

Date: February, 2005

Record by: Keshav S, Gauri J

Review by: Arun Kale

Internal: As above

External: As above

**Photo** T-IV-Gs:\Ward G south\ **Ref.:** Municipal Ambulance

Garage

| 1.0 | Denomination                        |                                                                                                                                                                                                                                                                                                                                                                                                                                                                                                                                                                                            |                      |           |                        |  |
|-----|-------------------------------------|--------------------------------------------------------------------------------------------------------------------------------------------------------------------------------------------------------------------------------------------------------------------------------------------------------------------------------------------------------------------------------------------------------------------------------------------------------------------------------------------------------------------------------------------------------------------------------------------|----------------------|-----------|------------------------|--|
| 1.1 | Name of Premises                    | Municipal Ambulan                                                                                                                                                                                                                                                                                                                                                                                                                                                                                                                                                                          | ce Garage            |           |                        |  |
| 1.2 | Earlier Name                        | Not applicable                                                                                                                                                                                                                                                                                                                                                                                                                                                                                                                                                                             |                      |           |                        |  |
| 1.3 | Built in                            | Early 20 <sup>th</sup> century                                                                                                                                                                                                                                                                                                                                                                                                                                                                                                                                                             | Extension Date (i    | f any)    | Not applicable         |  |
| 2.0 | Access                              |                                                                                                                                                                                                                                                                                                                                                                                                                                                                                                                                                                                            |                      |           |                        |  |
| 2.1 | Main                                | Sane Guruji Marg (                                                                                                                                                                                                                                                                                                                                                                                                                                                                                                                                                                         | Arthur Road)         |           |                        |  |
| 2.2 | Subsidiary                          | Not applicable                                                                                                                                                                                                                                                                                                                                                                                                                                                                                                                                                                             |                      |           |                        |  |
| 3.0 | Ownership Pattern                   |                                                                                                                                                                                                                                                                                                                                                                                                                                                                                                                                                                                            |                      |           |                        |  |
| 3.1 | Present                             | MCGM                                                                                                                                                                                                                                                                                                                                                                                                                                                                                                                                                                                       |                      |           |                        |  |
| 3.2 | Past                                | MCGM                                                                                                                                                                                                                                                                                                                                                                                                                                                                                                                                                                                       |                      |           |                        |  |
| 3.3 | Status                              | MCGM                                                                                                                                                                                                                                                                                                                                                                                                                                                                                                                                                                                       |                      |           |                        |  |
| 4.0 | Use                                 |                                                                                                                                                                                                                                                                                                                                                                                                                                                                                                                                                                                            |                      |           |                        |  |
| 4.1 | Present                             | Garage, Services                                                                                                                                                                                                                                                                                                                                                                                                                                                                                                                                                                           |                      |           |                        |  |
| 4.2 | Past                                | Garage, Services                                                                                                                                                                                                                                                                                                                                                                                                                                                                                                                                                                           |                      |           |                        |  |
| 4.3 | Usage                               | Regular vehicle repair works                                                                                                                                                                                                                                                                                                                                                                                                                                                                                                                                                               |                      |           |                        |  |
| 5.0 | Significance & Value Classification |                                                                                                                                                                                                                                                                                                                                                                                                                                                                                                                                                                                            |                      |           |                        |  |
| 5.1 | Townscape (Natural / Manmade)       | Located on Sane G                                                                                                                                                                                                                                                                                                                                                                                                                                                                                                                                                                          | uruji Marg near Ar   | thur Jail |                        |  |
| 5.2 | Architectural Description           | A complex consisting of low rise Vernacular style Black Basalt stone buildings in the typology of the modest government buildings in the colonial period. Main building facing Sane Guruji Marg is G + 1; all other buildings are ground floor structures planned around a central open parking space. The buildings do not have much ornamentation on façade, but the façade has an imposing quality due to the use of Black Basalt stone and contrasting plastered semi circular arches with prominent key stones. The buildings have Mangalore tiled sloping roofs with wooden trusses. |                      |           |                        |  |
| 5.3 | Intrinsic                           | One of the old gara                                                                                                                                                                                                                                                                                                                                                                                                                                                                                                                                                                        | ges built for public | utility d | uring the British rule |  |
| 5.4 | Value Classification                | A(arc), B(uu), B(de                                                                                                                                                                                                                                                                                                                                                                                                                                                                                                                                                                        | s)                   | Recom     | mended Grade II B      |  |
| 6.0 | Topography                          |                                                                                                                                                                                                                                                                                                                                                                                                                                                                                                                                                                                            |                      | •         | •                      |  |
| 6.1 | Floors                              | Ground floor, G + 1                                                                                                                                                                                                                                                                                                                                                                                                                                                                                                                                                                        |                      |           |                        |  |
| 7.0 | Construction                        |                                                                                                                                                                                                                                                                                                                                                                                                                                                                                                                                                                                            |                      |           |                        |  |
| 7.1 | Plinth                              | 0.45m high dressed                                                                                                                                                                                                                                                                                                                                                                                                                                                                                                                                                                         | d Black Basalt ston  | ne maso   | nry plinth             |  |
| 7.2 | Walls                               | Black Basalt stone,                                                                                                                                                                                                                                                                                                                                                                                                                                                                                                                                                                        | ashlars masonry      | wall      |                        |  |
| 7.3 | Floor                               | Wooden joist floor                                                                                                                                                                                                                                                                                                                                                                                                                                                                                                                                                                         |                      |           |                        |  |
| 7.4 | Stairs                              | Open-well wooden                                                                                                                                                                                                                                                                                                                                                                                                                                                                                                                                                                           | staircase            |           |                        |  |

| 7.5  | Openings                                                 | Segmental arched openings with wooden frames and glass panels                                                            |  |  |
|------|----------------------------------------------------------|--------------------------------------------------------------------------------------------------------------------------|--|--|
| 7.6  | Roofing                                                  | Mangalore tiled sloping roof in office building and rest is asbestos sheets. Roof is in two levels                       |  |  |
| 7.7  | Articulation                                             | Windows having pediments and cornice bands. Wooden chajjas supported on wooden brackets. Wooden louvers below roof level |  |  |
| 7.8  | Finishes                                                 | Externally exposed stone, internally plastered and painted                                                               |  |  |
| 7.9  | Interiors (Movable & Immovable)                          | Interiors, not of heritage value                                                                                         |  |  |
| 7.10 | Compound / Fence / Gate                                  | Partly plastered brick wall with cast iron gate                                                                          |  |  |
| 7.11 | Curtilage / Unbuilt Space / Out<br>Buildings / Landscape | Lots of open space for parking vehicles in the form of tar roads                                                         |  |  |
| 8.0  | Services & Utilities                                     |                                                                                                                          |  |  |
| 8.1  | Lighting                                                 | Natural and artificial, good natural lighting                                                                            |  |  |
| 8.2  | Ventilation                                              | Natural and artificial, good natural ventilation                                                                         |  |  |
| 8.3  | Electricity                                              | BEST                                                                                                                     |  |  |
| 8.4  | Water Supply                                             | MCGM                                                                                                                     |  |  |
| 8.5  | Drainage (Plumbing and Sanitation)                       | MCGM                                                                                                                     |  |  |
| 8.6  | Fire precaution                                          | Access denied                                                                                                            |  |  |
| 8.7  | Other (HVAC / BMS / Security Systems)                    | Not provided                                                                                                             |  |  |
| 9.0  | Condition                                                |                                                                                                                          |  |  |
| 9.1  | Plinth                                                   | Good (No settlement or cracks observed)                                                                                  |  |  |
| 9.2  | Walls                                                    | Good (No dampness or cracks observed)                                                                                    |  |  |
| 9.3  | Floor                                                    | Good (No sagging or deflection observed)                                                                                 |  |  |
| 9.4  | Stairs                                                   | Fair (Wooden members need maintenance)                                                                                   |  |  |
| 9.5  | Openings                                                 | Good (Well maintained)                                                                                                   |  |  |
| 9.6  | Roofing                                                  | Good (Recently repaired)                                                                                                 |  |  |
| 9.7  | Articulation & Finishes                                  | Good                                                                                                                     |  |  |
| 9.8  | Services                                                 | Access denied                                                                                                            |  |  |
| 9.9  | Outbuildings                                             | Good                                                                                                                     |  |  |
| 9.10 | Overall condition                                        | Good Maintenance level Good                                                                                              |  |  |
| 10.0 | Transformation                                           |                                                                                                                          |  |  |
| 10.1 | Form                                                     | Mangalore tiled roofing replaced with asbestos sheets in part of the structure                                           |  |  |
| 10.2 | Structure                                                | No transformation                                                                                                        |  |  |
| 10.3 | Articulation & Finishes                                  | No transformation                                                                                                        |  |  |
| 11.0 | DP Remarks / Perceived Threats                           | Plot demarcated for Municipal Transport Garage on proposed Development Plan (D.P).                                       |  |  |
| 12.0 | Additional Notes / References / Documents Available      | Notes: Needs stone cleaning, maintenance of roof.  Documents: C.S. Sheets, D.P. Sheets, Eicher City Maps-Mumbai.         |  |  |