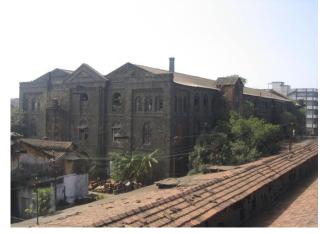

## **Municipal Ambulance Garage**

Municipal Ambulance Garage view from side lane on east side.

Municipal Ambulance Garage front façade from Sane Guruji road.

Municipal Ambulance Garage east block corner view from Sane Guruji road

Municipal Ambulance Garage office block view

Municipal Ambulance Garage vehicular entrance and west block

Municipal Ambulance Garage office block window detail

Card No.: G/s-4

Ward (Part): G south-V

**CS No.:** 44