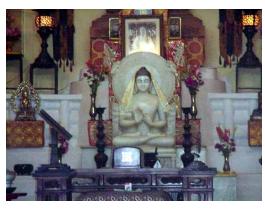

ve.                                                                |  |  |
| 7.6        | Roofing                                               | Flat roof in stone slab and beams, Shikhara in stone on Garbhgriha                                                               |  |  |
| 7.5        | Openings                                              | Rectangular openings with wooden frame and paneling                                                                              |  |  |
|            |                                                       |                                                                                                                                  |  |  |

### Nipponzan Myohaji Buddhist temple complex



Detail main gate of Mandir Dr. R.G. Thadani road.



Detail of interior of Mandir viewing Bhuddha Idol.



Front view of Mandir Dr. R.G. Thadani road.



View of main entrane of Mandir.



View of Shikhar of Mandir.



View of front facade of Mandir.



View of floral motif and corbelled shikhar over main entrance of Mandir.



Detail of gate pillar of main entrance of mandir



View of right corner of andir from inside compound.



Window detail of mandir



**Card No.:** G/s-19

Ward (Part): G south-II

**CS No.:** 67

Plot Area: 325.25 sq.m.

**B U Area:** 340.00 sq.m.

Date: February, 2005

Record by: Keshav S, Gauri J

Review by: Arun Kale

Internal: As above

External: As above

Photo T-IV-Gs:\Ward G south\
Ref.: Nilkantheshwar Temple

Complex



| 1.0 | Denomination                        |