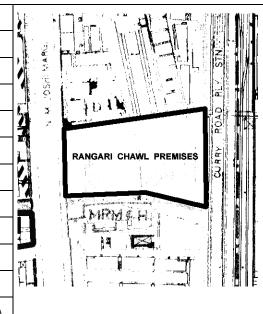

| Maps-Mumbai. |  |  |

# Haji Saboo Siddick Masjid and Madressa (Bawala Masjid)



Front view of Bawala Masjid from N.M. Joshi



Detail of minarate over main entrane of Bawala Masjid



Left view of Bawala Masjid.



Detail of north minarate of Bawala Masjid



Detail of main entrane of Bawala Masjid



Detail of south minarate of Bawala Masjid



Card No.: G/s-12

Ward (Part): G south-V

**CS No.:** 175, 1/175, 2/175

**Plot Area:** 2910.75 sq.m.

**B U Area:** 5437.50 sq.m.

Date: February, 2005

Record by: Keshav S, Gauri J

Review by: Arun Kale

Internal: As above

External: As above

**Photo** T-IV-Gs:\Ward G south\ **Ref.:** Rangari Chawl Premises



|            |                                     | =                                                                                                                                                                                                                                         |                                                                                                                                                                                                                                                                                                                                                                                                   |        |                |     |
|------------|-------------------------------------|-------------------------------------