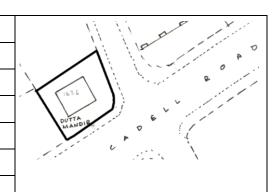

Ward (Part): G south-V

**CS No.:** 7/71

Plot Area: 836.12 sq.m.

B U Area: Not applicable

Date: February, 2005

Record by: Keshav S, Gauri J

Review by: Arun Kale

Internal: As above

External: As above

**Photo** T-IV-Gs:\Ward G south\ **Ref.:** Worali Sunni cemetery

| 1.0 | Denomination                        |                                                |                    |        |                |      |
|-----|-------------------------------------|------------------------------------------------|--------------------|--------|----------------|------|
| 1.1 | Name of Premises                    | Worali Sunni cemeter                           | у                  |        |                |      |
| 1.2 | Earlier Name                        | Not applicable                                 |                    |        |                |      |
| 1.3 | Built in                            | Late 19 <sup>th</sup> century E                | extension Date (if | any)   | Not applicable |      |
| 2.0 | Access                              |                                                |                    |        |                |      |
| 2.1 | Main                                | Dr. E. Moses Road                              |                    |        |                |      |
| 2.2 | Subsidiary                          | Not applicable                                 |                    |        |                |      |
| 3.0 | Ownership Pattern                   |                                                |                    |        |                |      |
| 3.1 | Present                             | Not available                                  |                    |        |                |      |
| 3.2 | Past                                | Not available                                  |                    |        |                |      |
| 3.3 | Status                              | Trust ownership                                |                    |        |                |      |
| 4.0 | Use                                 |                                                |                    |        |                |      |
| 4.1 | Present                             | Religious, Public                              |                    |        |                |      |
| 4.2 | Past                                | Religious, Public                              |                    |        |                |      |
| 4.3 | Usage                               | Public use                                     |                    |        |                |      |
| 5.0 | Significance & Value Classification | 1                                              |                    |        |                |      |
| 5.1 | Townscape (Natural / Manmade)       | Part of a complex of fo communities, all locat |                    |        |                |      |
| 5.2 | Architectural Description           | Access denied                                  |                    |        |                |      |
| 5.3 | Intrinsic                           | Cemetery belongs to t                          | the Sunni section  | of Mus | lim community. |      |
| 5.4 | Value Classification                | A(cul), C(seh), I(sce)                         |                    | Recom  | mended Grade   | II B |
| 6.0 | Topography                          |                                                |                    |        |                |      |
| 6.1 | Floors                              | Not applicable                                 |                    |        |                |      |
| 7.0 | Construction                        |                                                |                    |        |                |      |
| 7.1 | Plinth                              | Not applicable                                 |                    |        |                |      |
| 7.2 | Walls                               | Not applicable                                 |                    |        |                |      |
| 7.3 | Floor                               | Not applicable                                 |                    |        |                |      |
| 7.4 | Stairs                              | Not applicable                                 |                    |        |                |      |
| 7.5 | Openings                            | Not applicable                                 |                    |        |                |      |
| 7.6 | Roofing                             | Not applicable                                 |                    |        |                |      |
| 7.7 | Articulation                        | Not applicable                                 |                    |        |                |      |
| 7.8 | Finishes                            | Not applicable                                 |                    |        |                |      |
| 7.9 | Interiors (Movable & Immovable)     | Access denied                                  |                    |        |                |      |
|     |                                     |                                                |                    |        |                |      |