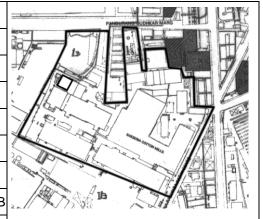

Card No.: G/s-1

Ward (Part): G south-V

CS No.: Not available

Plot Area: Not available

B U Area: Not applicable

Date: February, 2005

Record by: Keshav S, Gauri J

Review by: Arun Kale

Internal: As above

External: As above

Photo T-IV-Gs:\Ward G south\
Ref.: Lala Lajpatrai Garden

| 1.0 | Denomination                        |                                                                                                                                            |                                                               |                |      |  |
|-----|-------------------------------------|--------------------------------------------------------------------------------------------------------------------------------------------|---------------------------------------------------------------|----------------|------|--|
| 1.1 | Name of Premises                    | Lala Lajpatrai Gard                                                                                                                        | len                                                           |                |      |  |
| 1.2 | Earlier Name                        | Not applicable                                                                                                                             |                                                               |                |      |  |
| 1.3 | Built in                            | Not applicable                                                                                                                             | Extension Date (if any)                                       | Not applicable |      |  |
| 2.0 | Access                              |                                                                                                                                            |                                                               |                |      |  |
| 2.1 | Main                                | Lala Lajpatrai Marg                                                                                                                        | J                                                             |                |      |  |
| 2.2 | Subsidiary                          | Keshavrao Khadye                                                                                                                           | Marg                                                          |                |      |  |
| 3.0 | Ownership Pattern                   |                                                                                                                                            |                                                               |                |      |  |
| 3.1 | Present                             | MCGM                                                                                                                                       |                                                               |                |      |  |
| 3.2 | Past                                | MCGM                                                                                                                                       |                                                               |                |      |  |
| 3.3 | Status                              | MCGM                                                                                                                                       |                                                               |                |      |  |
| 4.0 | Use                                 |                                                                                                                                            |                                                               |                |      |  |
| 4.1 | Present                             | Recreational, Public                                                                                                                       |                                                               |                |      |  |
| 4.2 | Past                                | Recreational, Public                                                                                                                       |                                                               |                |      |  |
| 4.3 | Usage                               | Regular public use                                                                                                                         |                                                               |                |      |  |
| 5.0 | Significance & Value Classification | gnificance & Value Classification                                                                                                          |                                                               |                |      |  |
| 5.1 | Townscape (Natural / Manmade)       | A strategic location at a busy triangular traffic junction of Lala Lajpatrai Marg and Keshavrao Khadye Marg facing the Haji Ali sea front. |                                                               |                |      |  |
| 5.2 | Architectural Description           |                                                                                                                                            | with shrubs and large tro<br>the garden in many part          |                |      |  |
| 5.3 | Intrinsic                           |                                                                                                                                            | Ali junction was a landsc<br>e Lala Lajpat Rai Garden<br>ity. |                |      |  |
| 5.4 | Value Classification                | I(sce), J                                                                                                                                  | Reco                                                          | mmended Grade  | II A |  |
| 6.0 | Topography                          | •                                                                                                                                          |                                                               |                |      |  |
| 6.1 | Floors                              | Not applicable                                                                                                                             |                                                               |                |      |  |
| 7.0 | Construction                        |                                                                                                                                            |                                                               |                |      |  |
| 7.1 | Plinth                              | Not applicable                                                                                                                             |                                                               |                |      |  |
| 7.2 | Walls                               | Not applicable                                                                                                                             |                                                               |                |      |  |
| 7.3 | Floor                               | Not applicable                                                                                                                             |                                                               |                |      |  |
| 7.4 | Stairs                              | Not applicable                                                                                                                             |                                                               |                |      |  |
| 7.5 | Openings                            | Not applicable                                                                                                                             |                                                               |                |      |  |
| 7.6 | Roofing                             | Not applicable                                                                                                                             |                                                               |                |      |  |
| 7.7 | Articulation                        | Not applicable                                                                                                                             |                                                               |                |      |  |