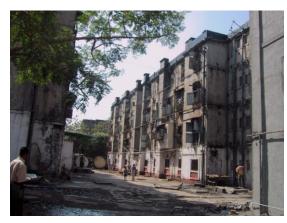

|
|      |                                                     | Documents: C.S. Sheets, D.P. Sheets, Eicher City Maps-Mumbai.                                                                                                                                                                                                                                                                                                                                                    |



Front view of B.D.D. Chawl.



Lanes between B.D.D. Chawls.



Open space between B.D.D. Chawls.



Parapet detail and arched opening below it of B.D.D. Chawl built in 1927.



Front view of staircase block of B.D.D. Chawl.



Front view of B.D.D. Chawl.



Card No.: G/s-24

Ward (Part): G south-V

**CS No.**: 1539

Plot Area: 90677.84 sq.m.

B U Area: Not applicable

Date: February, 2005

Record by: Keshav S, Gauri J

Review by: Arun Kale

Internal: As above

External: As above

Photo T-IV-Gs:\Ward G south\Ref.: Mahatma Gandhi Maidan



| 1.0 | Denomination                        |                                                                                                    |