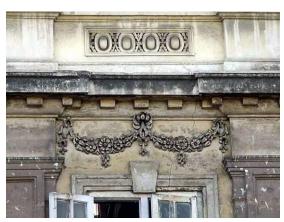

Review by: Arun Kale

Internal: As above

External: As above

Photo T-IV-Gs:\Ward G south\

Ref.: Anandashram

| 1.0 | Denomination                        |                                                                                                       |                                                                                                       |                       |                                       |     |
|-----|-------------------------------------|-------------------------------------------------------------------------------------------------------|-------------------------------------------------------------------------------------------------------|-----------------------|---------------------------------------|-----|
| 1.1 | Name of Premises                    | Anandashram                                                                                           |                                                                                                       |                       |                                       |     |
| 1.2 | Earlier Name                        | King George V. M                                                                                      | emorial                                                                                               |                       |                                       |     |
| 1.3 | Built in                            | 1932                                                                                                  | Extension Date (i                                                                                     | f any)                | Not applicable                        |     |
| 2.0 | Access                              | ·                                                                                                     |                                                                                                       |                       |                                       |     |
| 2.1 | Main                                | Dr. E. Moses Roa                                                                                      | d (Haines Road)                                                                                       |                       |                                       |     |
| 2.2 | Subsidiary                          | Senapati Bapat M                                                                                      | arg (Tulasi Pipe Roa                                                                                  | ad)                   |                                       |     |
| 3.0 | Ownership Pattern                   | •                                                                                                     |                                                                                                       |                       |                                       |     |
| 3.1 | Present                             |                                                                                                       | Treasure of charitable endowments for the province of Bombay in the matter of King George V Memorial. |                       |                                       |     |
| 3.2 | Past                                | Treasure of charitable endowments for the province of Bombay in the matter of King George V Memorial. |                                                                                                       |                       | / in                                  |     |
| 3.3 | Status                              | Treasure of charitable endowments for the province of Bombay in the matter of King George V Memorial. |                                                                                                       |                       |                                       |     |
| 4.0 | Use                                 |                                                                                                       |                                                                                                       |                       |                                       |     |
| 4.1 | Present                             | Health Care, Education                                                                                |                                                                                                       |                       |                                       |     |
| 4.2 | Past                                | Not available                                                                                         |                                                                                                       |                       |                                       |     |
| 4.3 | Usage                               | Regular health ca                                                                                     | re, educational use                                                                                   |                       |                                       |     |
| 5.0 | Significance & Value Classification | n                                                                                                     |                                                                                                       |                       |                                       |     |
| 5.1 | Townscape (Natural / Manmade)       | A large wooded co<br>Senapati Bapat M                                                                 | omplex at the junctic<br>arg.                                                                         | on of Dr              | . E. Moses Road a                     | and |
| 5.2 | Architectural Description           | and two side wing elongated colonna                                                                   | est structures with a<br>s fanning on either s<br>ade with a projecting<br>as denied the inforn       | side. Th<br>ı chhajja | ne building has an a. Since access to | the |
| 5.3 | Intrinsic                           |                                                                                                       | d institutions with so<br>ke orphanage, N.G.                                                          |                       |                                       | d a |
| 5.4 | Value Classification                | A(arc), B(per), B(u                                                                                   | ıu), D(bio)                                                                                           | Recon                 | nmended Grade                         | IIΒ |
| 6.0 | Topography                          |                                                                                                       |                                                                                                       |                       |                                       |     |
| 6.1 | Floors                              | G + 0                                                                                                 |                                                                                                       |                       |                                       |     |
| 7.0 | Construction                        |                                                                                                       |                                                                                                       |                       |                                       |     |
| 7.1 | Plinth                              | Plastered masonr                                                                                      | y plinth                                                                                              |                       |                                       |     |
| 7.2 | Walls                               | Load bearing brick                                                                                    | masonry walls                                                                                         |                       |                                       |     |
| 7.3 | Floor                               | Access denied ins                                                                                     | side                                                                                                  |                       |                                       |     |
| 7.4 | Stairs                              | Access denied ins                                                                                     | side                                                                                                  |                       |                                       |     |

| 7.5  | Openings                                                 | Four semi circular arc                                                                       | ched openings                                    |                     |  |
|------|----------------------------------------------------------|----------------------------------------------------------------------------------------------|--------------------------------------------------|---------------------|--|
| 7.6  | Roofing                                                  | Flat slab                                                                                    |                                                  |                     |  |
| 7.7  | Articulation                                             | Cornice band at terra                                                                        | Cornice band at terrace level                    |                     |  |
| 7.8  | Finishes                                                 | Externally plastered a                                                                       | ind painted                                      |                     |  |
| 7.9  | Interiors (Movable & Immovable)                          | Access denied inside                                                                         |                                                  |                     |  |
| 7.10 | Compound / Fence / Gate                                  | Plastered brick masor                                                                        | nry compound wall                                |                     |  |
| 7.11 | Curtilage / Unbuilt Space / Out<br>Buildings / Landscape | Lots of open space with lots of trees. Roads inside complex are of tar and partly concreted. |                                                  |                     |  |
| 8.0  | Services & Utilities                                     |                                                                                              |                                                  |                     |  |
| 8.1  | Lighting                                                 | Natural and artificial, good natural lighting                                                |                                                  |                     |  |
| 8.2  | Ventilation                                              | Natural and artificial,                                                                      | Natural and artificial, good natural ventilation |                     |  |
| 8.3  | Electricity                                              | BEST                                                                                         | BEST                                             |                     |  |
| 8.4  | Water Supply                                             | MCGM                                                                                         |                                                  |                     |  |
| 8.5  | Drainage (Plumbing and Sanitation)                       | MCGM                                                                                         |                                                  |                     |  |
| 8.6  | Fire precaution                                          | Fire hydrants provided                                                                       |                                                  |                     |  |
| 8.7  | Other (HVAC / BMS / Security<br>Systems)                 | Window air-conditioning units at some places                                                 |                                                  |                     |  |
| 9.0  | Condition                                                |                                                                                              |                                                  |                     |  |
| 9.1  | Plinth                                                   | Fair (No settlement observed, cracks observed at a few places)                               |                                                  |                     |  |
| 9.2  | Walls                                                    | Fair (No dampness or                                                                         | r cracks observed)                               |                     |  |
| 9.3  | Floor                                                    | Access denied inside                                                                         | )                                                |                     |  |
| 9.4  | Stairs                                                   | Access denied inside                                                                         |                                                  |                     |  |
| 9.5  | Openings                                                 | Poor (supported with                                                                         | iron girders)                                    |                     |  |
| 9.6  | Roofing                                                  | Fair (Leakage observ                                                                         | ed at a few places)                              |                     |  |
| 9.7  | Articulation & Finishes                                  | Fair (Well maintained                                                                        | )                                                |                     |  |
| 9.8  | Services                                                 | Fair (Drainage pipes ı                                                                       | need no replacement)                             |                     |  |
| 9.9  | Outbuildings                                             | Fair                                                                                         |                                                  |                     |  |
| 9.10 | Overall condition                                        | Fair                                                                                         | Maintenance level                                | Poor                |  |
| 10.0 | Transformation                                           |                                                                                              |                                                  |                     |  |
| 10.1 | Form                                                     | No transformation                                                                            |                                                  |                     |  |
| 10.2 | Structure                                                | No transformation                                                                            |                                                  |                     |  |
| 10.3 | Articulation & Finishes                                  | No transformation                                                                            |                                                  |                     |  |
| 11.0 | DP Remarks / Perceived Threats                           | None.                                                                                        |                                                  |                     |  |
| 12.0 | Additional Notes / References /<br>Documents Available   | Documents: C.S. She                                                                          | eets, D.P. Sheets, Eiche                         | er City Maps-Mumbai |  |