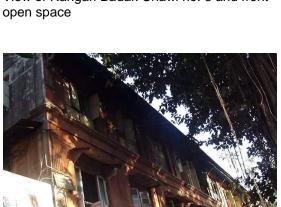

|  |
| 10.1 | Form                                                     | Some windows replaced by aluminum windows.                            |  |
| 10.2 | Structure                                                | No transformation                                                     |  |
| 10.3 | Articulation & Finishes                                  | Replastering done at some places.                                     |  |
| 11.0 | DP Remarks / Perceived Threats                           | None                                                                  |  |
| 12.0 | Additional Notes / References /<br>Documents Available   | Documents: C.S. Sheets, D.P. Sheets, Eicher City Maps-Mumbai.         |  |

## **Rangari Chawl Premises**



View of Rangari Badak Chawl no. 3 and front



Front view of Rangari Badak Chawl no. 1 from N.M. Joshi road.



Entrance through chawl no.1 to open ground



Front view of Rangari Badak Chawl no. 1 from N.M. Joshi road with window detail



Front view of Rangari Badak Chawl no. 3.



Back view of Rangari Badak Chawl no. 1 from open space.



Detail of wooden staircase and segmental arch.



Front view of Rangari Badak Chawl no. 1 from N.M. Joshi road with window detail



| 7.5  | On animan                                                | Destandant and in the second s |
|------|----------------------------------------------------------|--------------------------------------------------------------------------------------------------------------------------------------------------------------------------------------------------------