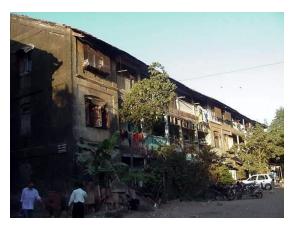

|  |
| 10.1 | Form                                                     | Some windows replaced by aluminum windows.                            |  |
| 10.2 | Structure                                                | No transformation                                                     |  |
| 10.3 | Articulation & Finishes                                  | Replastering done at some places.                                     |  |
| 11.0 | DP Remarks / Perceived Threats                           | None                                                                  |  |
| 12.0 | Additional Notes / References /<br>Documents Available   | Documents: C.S. Sheets, D.P. Sheets, Eicher City Maps-Mumbai.         |  |

## **Rangari Chawl Premises**



View of Rangari Badak Chawl no. 3 and front



Front view of Rangari Badak Chawl no. 1 from N.M. Joshi road.



Entrance through chawl no.1 to open ground



Front view of Rangari Badak Chawl no. 1 from N.M. Joshi road with window detail



Front view of Rangari Badak Chawl no. 3.



Back view of Rangari Badak Chawl no. 1 from open space.



Detail of wooden staircase and segmental arch.



Front view of Rangari Badak Chawl no. 1 from N.M. Joshi road with window detail



| 7.5  | On animan                                                | Destandant and in the second s |
|------|----------------------------------------------------------|---------------------------------------------------------------------------------------------------------------------------------------------------------