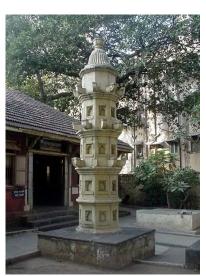

|  |  |

# **Kedareshwar Mahadev Mandir Complex**



Front view of Mandir from inside of Mandir compound.



Detail view of wooden bracket supporting roof of Mandir



Detail view of Deepstambh of Mandir



Detail view of Deepstambh of Mandir



Detail view of Deepstambh of Mandir



View of main entrance viewing shrine of Mandir



Detail view of Deepstambh of Mandir



| 12.0       | Additional Notes / References / Documents Available   | History: This temple has been built by a Charitable Trust in 1932.  Documents: C.S. Sheets, D.P. Sheets, Eicher City Maps-Mumbai |  |  |
|------------|-------------------------------------------------------|----------------------------------------------------------------------------------------------------------------------------------|--|--|
| 11.0       | DP Remarks / Perceived Threats                        | None                                                                                                                             |  |  |
| 10.3       | Articulation & Finishes                               | No transformation