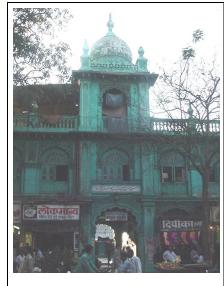

Review by: Arun Kale

Internal: As above

External: As above

Photo T-IV-Gs:\Ward G south\

Ref.: Anandashram

| 1.0 | Denomination                        |                                                                                                       |                                                                                                       |                       |                                       |     |
|-----|-------------------------------------|-------------------------------------------------------------------------------------------------------|-------------------------------------------------------------------------------------------------------|-----------------------|---------------------------------------|-----|
| 1.1 | Name of Premises                    | Anandashram                                                                                           |                                                                                                       |                       |                                       |     |
| 1.2 | Earlier Name                        | King George V. M                                                                                      | emorial                                                                                               |                       |                                       |     |
| 1.3 | Built in                            | 1932                                                                                                  | Extension Date (i                                                                                     | f any)                | Not applicable                        |     |
| 2.0 | Access                              | ·                                                                                                     |                                                                                                       |                       |                                       |     |
| 2.1 | Main                                | Dr. E. Moses Roa                                                                                      | d (Haines Road)                                                                                       |                       |                                       |     |
| 2.2 | Subsidiary                          | Senapati Bapat M                                                                                      | arg (Tulasi Pipe Roa                                                                                  | ad)                   |                                       |     |
| 3.0 | Ownership Pattern                   | •                                                                                                     |                                                                                                       |                       |                                       |     |
| 3.1 | Present                             |                                                                                                       | Treasure of charitable endowments for the province of Bombay in the matter of King George V Memorial. |                       |                                       |     |
| 3.2 | Past                                | Treasure of charitable endowments for the province of Bombay in the matter of King George V Memorial. |                                                                                                       |                       | / in                                  |     |
| 3.3 | Status                              | Treasure of charitable endowments for the province of Bombay in the matter of King George V Memorial. |                                                                                                       |                       |                                       |     |
| 4.0 | Use                                 |                                                                                                       |                                                                                                       |                       |                                       |     |
| 4.1 | Present                             | Health Care, Education                                                                                |                                                                                                       |                       |                                       |     |
| 4.2 | Past                                | Not available                                                                                         |                                                                                                       |                       |                                       |     |
| 4.3 | Usage                               | Regular health ca                                                                                     | re, educational use                                                                                   |                       |                                       |     |
| 5.0 | Significance & Value Classification | n                                                                                                     |                                                                                                       |                       |                                       |     |
| 5.1 | Townscape (Natural / Manmade)       | A large wooded co<br>Senapati Bapat M                                                                 | omplex at the junctic<br>arg.                                                                         | on of Dr              | . E. Moses Road a                     | and |
| 5.2 | Architectural Description           | and two side wing elongated colonna                                                                   | est structures with a<br>s fanning on either s<br>ade with a projecting<br>as denied the inforn       | side. Th<br>ı chhajja | ne building has an a. Since access to | the |
| 5.3 | Intrinsic                           |                                                                                                       | d institutions with so<br>ke orphanage, N.G.                                                          |                       |                                       | d a |
| 5.4 | Value Classification                | A(arc), B(per), B(u                                                                                   | ıu), D(bio)                                                                                           | Recon                 | nmended Grade                         | IIΒ |
| 6.0 | Topography                          |                                                                                                       |                                                                                                       |                       |                                       |     |
| 6.1 | Floors                              | G + 0                                                                                                 |                                                                                                       |                       |                                       |     |
| 7.0 | Construction                        |                                                                                                       |                                                                                                       |                       |                                       |     |
| 7.1 | Plinth                              | Plastered masonr                                                                                      | y plinth                                                                                              |                       |                                       |     |
| 7.2 | Walls                               | Load bearing brick                                                                                    | masonry walls                                                                                         |                       |                                       |     |
| 7.3 | Floor                               | Access denied ins                                                                                     | side                                                                                                  |                       |                                       |     |
| 7.4 | Stairs                              | Access denied ins                                                                                     | side                                                                                                  |                       |                                       |     |

| 7.5  | Openings                                                 | Four semi circular arc                                                                       | ched openings                                    |                     |  |
|------|----------------------------------------------------------|----------------------------------------------------------------------------------------------|--------------------------------------------------|---------------------|--|
| 7.6  | Roofing                                                  | Flat slab                                                                                    |                                                  |                     |  |
| 7.7  | Articulation                                             | Cornice band at terra                                                                        | Cornice band at terrace level                    |                     |  |
| 7.8  | Finishes                                                 | Externally plastered a                                                                       | ind painted                                      |                     |  |
| 7.9  | Interiors (Movable & Immovable)                          | Access denied inside                                                                         |                                                  |                     |  |
| 7.10 | Compound / Fence / Gate                                  | Plastered brick masor                                                                        | nry compound wall                                |                     |  |
| 7.11 | Curtilage / Unbuilt Space / Out<br>Buildings / Landscape | Lots of open space with lots of trees. Roads inside complex are of tar and partly concreted. |                                                  |                     |  |
| 8.0  | Services & Utilities                                     |                                                                                              |                                                  |                     |  |
| 8.1  | Lighting                                                 | Natural and artificial, good natural lighting                                                |                                                  |                     |  |
| 8.2  | Ventilation                                              | Natural and artificial,                                                                      | Natural and artificial, good natural ventilation |                     |  |
| 8.3  | Electricity                                              | BEST                                                                                         | BEST                                             |                     |  |
| 8.4  | Water Supply                                             | MCGM                                                                                         |                                                  |                     |  |
| 8.5  | Drainage (Plumbing and Sanitation)                       | MCGM                                                                                         |                                                  |                     |  |
| 8.6  | Fire precaution                                          | Fire hydrants provided                                                                       |                                                  |                     |  |
| 8.7  | Other (HVAC / BMS / Security<br>Systems)                 | Window air-conditioning units at some places                                                 |                                                  |                     |  |
| 9.0  | Condition                                                |                                                                                              |                                                  |                     |  |
| 9.1  | Plinth                                                   | Fair (No settlement observed, cracks observed at a few places)                               |                                                  |                     |  |
| 9.2  | Walls                                                    | Fair (No dampness or                                                                         | r cracks observed)                               |                     |  |
| 9.3  | Floor                                                    | Access denied inside                                                                         | )                                                |                     |  |
| 9.4  | Stairs                                                   | Access denied inside                                                                         |                                                  |                     |  |
| 9.5  | Openings                                                 | Poor (supported with                                                                         | iron girders)                                    |                     |  |
| 9.6  | Roofing                                                  | Fair (Leakage observ                                                                         | ed at a few places)                              |                     |  |
| 9.7  | Articulation & Finishes                                  | Fair (Well maintained                                                                        | )                                                |                     |  |
| 9.8  | Services                                                 | Fair (Drainage pipes ı                                                                       | need no replacement)                             |                     |  |
| 9.9  | Outbuildings                                             | Fair                                                                                         |                                                  |                     |  |
| 9.10 | Overall condition                                        | Fair                                                                                         | Maintenance level                                | Poor                |  |
| 10.0 | Transformation                                           |                                                                                              |                                                  |                     |  |
| 10.1 | Form                                                     | No transformation                                                                            |                                                  |                     |  |
| 10.2 | Structure                                                | No transformation                                                                            |                                                  |                     |  |
| 10.3 | Articulation & Finishes                                  | No transformation                                                                            |                                                  |                     |  |
| 11.0 | DP Remarks / Perceived Threats                           | None.                                                                                        |                                                  |                     |  |
| 12.0 | Additional Notes / References /<br>Documents Available   | Documents: C.S. She                                                                          | eets, D.P. Sheets, Eiche                         | er City Maps-Mumbai |  |

# Anandashram ( King George V memorial )

Left view of Main block from inside of the complex

Front view from junction of Dr. E. Moses road And Senapati Bapat road

Front view of caretaker's office.

Card No.: G/s-6