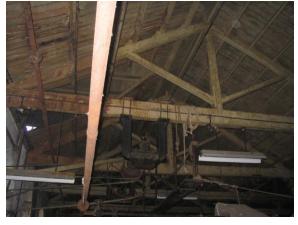

Card No.: G/s-3

Ward (Part): G south-V

CS No.: Not available

Plot Area: Not available

B U Area: Not available

Date: February, 2005

Record by: Keshav S, Gauri J

Review by: Arun Kale

Internal: As above

External: As above

**Photo** T-IV-Gs:\Ward G south\ **Ref.:** Municipal Ambulance

Garage

| 1.0 | Denomination                        |                                                                                                                                                                                                                                                                                                                                                                                                                                                                                                                                                                                            |                      |           |                        |  |
|-----|-------------------------------------|--------------------------------------------------------------------------------------------------------------------------------------------------------------------------------------------------------------------------------------------------------------------------------------------------------------------------------------------------------------------------------------------------------------------------------------------------------------------------------------------------------------------------------------------------------------------------------------------|----------------------|-----------|------------------------|--|
| 1.1 | Name of Premises                    | Municipal Ambulan                                                                                                                                                                                                                                                                                                                                                                                                                                                                                                                                                                          | ce Garage            |           |                        |  |
| 1.2 | Earlier Name                        | Not applicable                                                                                                                                                                                                                                                                                                                                                                                                                                                                                                                                                                             |                      |           |                        |  |
| 1.3 | Built in                            | Early 20 <sup>th</sup> century                                                                                                                                                                                                                                                                                                                                                                                                                                                                                                                                                             | Extension Date (i    | f any)    | Not applicable         |  |
| 2.0 | Access                              |                                                                                                                                                                                                                                                                                                                                                                                                                                                                                                                                                                                            |                      |           |                        |  |
| 2.1 | Main                                | Sane Guruji Marg (                                                                                                                                                                                                                                                                                                                                                                                                                                                                                                                                                                         | Arthur Road)         |           |                        |  |
| 2.2 | Subsidiary                          | Not applicable                                                                                                                                                                                                                                                                                                                                                                                                                                                                                                                                                                             |                      |           |                        |  |
| 3.0 | Ownership Pattern                   |                                                                                                                                                                                                                                                                                                                                                                                                                                                                                                                                                                                            |                      |           |                        |  |
| 3.1 | Present                             | MCGM                                                                                                                                                                                                                                                                                                                                                                                                                                                                                                                                                                                       |                      |           |                        |  |
| 3.2 | Past                                | MCGM                                                                                                                                                                                                                                                                                                                                                                                                                                                                                                                                                                                       |                      |           |                        |  |
| 3.3 | Status                              | MCGM                                                                                                                                                                                                                                                                                                                                                                                                                                                                                                                                                                                       |                      |           |                        |  |
| 4.0 | Use                                 |                                                                                                                                                                                                                                                                                                                                                                                                                                                                                                                                                                                            |                      |           |                        |  |
| 4.1 | Present                             | Garage, Services                                                                                                                                                                                                                                                                                                                                                                                                                                                                                                                                                                           |                      |           |                        |  |
| 4.2 | Past                                | Garage, Services                                                                                                                                                                                                                                                                                                                                                                                                                                                                                                                                                                           |                      |           |                        |  |
| 4.3 | Usage                               | Regular vehicle repair works                                                                                                                                                                                                                                                                                                                                                                                                                                                                                                                                                               |                      |           |                        |  |
| 5.0 | Significance & Value Classification |                                                                                                                                                                                                                                                                                                                                                                                                                                                                                                                                                                                            |                      |           |                        |  |
| 5.1 | Townscape (Natural / Manmade)       | Located on Sane G                                                                                                                                                                                                                                                                                                                                                                                                                                                                                                                                                                          | uruji Marg near Ar   | thur Jail |                        |  |
| 5.2 | Architectural Description           | A complex consisting of low rise Vernacular style Black Basalt stone buildings in the typology of the modest government buildings in the colonial period. Main building facing Sane Guruji Marg is G + 1; all other buildings are ground floor structures planned around a central open parking space. The buildings do not have much ornamentation on façade, but the façade has an imposing quality due to the use of Black Basalt stone and contrasting plastered semi circular arches with prominent key stones. The buildings have Mangalore tiled sloping roofs with wooden trusses. |                      |           |                        |  |
| 5.3 | Intrinsic                           | One of the old gara                                                                                                                                                                                                                                                                                                                                                                                                                                                                                                                                                                        | ges built for public | utility d | uring the British rule |  |
| 5.4 | Value Classification                | A(arc), B(uu), B(de                                                                                                                                                                                                                                                                                                                                                                                                                                                                                                                                                                        | s)                   | Recom     | mended Grade II B      |  |
| 6.0 | Topography                          |                                                                                                                                                                                                                                                                                                                                                                                                                                                                                                                                                                                            |                      | •         | •                      |  |
| 6.1 | Floors                              | Ground floor, G + 1                                                                                                                                                                                                                                                                                                                                                                                                                                                                                                                                                                        |                      |           |                        |  |
| 7.0 | Construction                        |                                                                                                                                                                                                                                                                                                                                                                                                                                                                                                                                                                                            |                      |           |                        |  |
| 7.1 | Plinth                              | 0.45m high dressed                                                                                                                                                                                                                                                                                                                                                                                                                                                                                                                                                                         | d Black Basalt ston  | ne maso   | nry plinth             |  |
| 7.2 | Walls                               | Black Basalt stone,                                                                                                                                                                                                                                                                                                                                                                                                                                                                                                                                                                        | ashlars masonry      | wall      |                        |  |
| 7.3 | Floor                               | Wooden joist floor                                                                                                                                                                                                                                                                                                                                                                                                                                                                                                                                                                         |                      |           |                        |  |
| 7.4 | Stairs                              | Open-well wooden                                                                                                                                                                                                                                                                                                                                                                                                                                                                                                                                                                           | staircase            |           |                        |  |

| 7.5  | Openings                                                 | Segmental arched openings with wooden frames and glass panels                                                            |  |  |
|------|----------------------------------------------------------|--------------------------------------------------------------------------------------------------------------------------|--|--|
| 7.6  | Roofing                                                  | Mangalore tiled sloping roof in office building and rest is asbestos sheets. Roof is in two levels                       |  |  |
| 7.7  | Articulation                                             | Windows having pediments and cornice bands. Wooden chajjas supported on wooden brackets. Wooden louvers below roof level |  |  |
| 7.8  | Finishes                                                 | Externally exposed stone, internally plastered and painted                                                               |  |  |
| 7.9  | Interiors (Movable & Immovable)                          | Interiors, not of heritage value                                                                                         |  |  |
| 7.10 | Compound / Fence / Gate                                  | Partly plastered brick wall with cast iron gate                                                                          |  |  |
| 7.11 | Curtilage / Unbuilt Space / Out<br>Buildings / Landscape | Lots of open space for parking vehicles in the form of tar roads                                                         |  |  |
| 8.0  | Services & Utilities                                     |                                                                                                                          |  |  |
| 8.1  | Lighting                                                 | Natural and artificial, good natural lighting                                                                            |  |  |
| 8.2  | Ventilation                                              | Natural and artificial, good natural ventilation                                                                         |  |  |
| 8.3  | Electricity                                              | BEST                                                                                                                     |  |  |
| 8.4  | Water Supply                                             | MCGM                                                                                                                     |  |  |
| 8.5  | Drainage (Plumbing and Sanitation)                       | MCGM                                                                                                                     |  |  |
| 8.6  | Fire precaution                                          | Access denied                                                                                                            |  |  |
| 8.7  | Other (HVAC / BMS / Security Systems)                    | Not provided                                                                                                             |  |  |
| 9.0  | Condition                                                |                                                                                                                          |  |  |
| 9.1  | Plinth                                                   | Good (No settlement or cracks observed)                                                                                  |  |  |
| 9.2  | Walls                                                    | Good (No dampness or cracks observed)                                                                                    |  |  |
| 9.3  | Floor                                                    | Good (No sagging or deflection observed)                                                                                 |  |  |
| 9.4  | Stairs                                                   | Fair (Wooden members need maintenance)                                                                                   |  |  |
| 9.5  | Openings                                                 | Good (Well maintained)                                                                                                   |  |  |
| 9.6  | Roofing                                                  | Good (Recently repaired)                                                                                                 |  |  |
| 9.7  | Articulation & Finishes                                  | Good                                                                                                                     |  |  |
| 9.8  | Services                                                 | Access denied                                                                                                            |  |  |
| 9.9  | Outbuildings                                             | Good                                                                                                                     |  |  |
| 9.10 | Overall condition                                        | Good Maintenance level Good                                                                                              |  |  |
| 10.0 | Transformation                                           |                                                                                                                          |  |  |
| 10.1 | Form                                                     | Mangalore tiled roofing replaced with asbestos sheets in part of the structure                                           |  |  |
| 10.2 | Structure                                                | No transformation                                                                                                        |  |  |
| 10.3 | Articulation & Finishes                                  | No transformation                                                                                                        |  |  |
| 11.0 | DP Remarks / Perceived Threats                           | Plot demarcated for Municipal Transport Garage on proposed Development Plan (D.P).                                       |  |  |
| 12.0 | Additional Notes / References / Documents Available      | Notes: Needs stone cleaning, maintenance of roof.  Documents: C.S. Sheets, D.P. Sheets, Eicher City Maps-Mumbai.         |  |  |