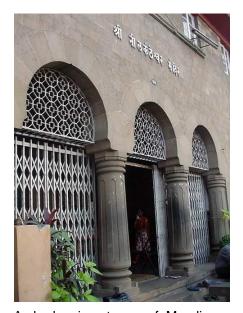

# Anandashram ( King George V memorial )

Left view of Main block from inside of the complex

Front view from junction of Dr. E. Moses road And Senapati Bapat road

Front view of caretaker's office.

Card No.: G/s-6