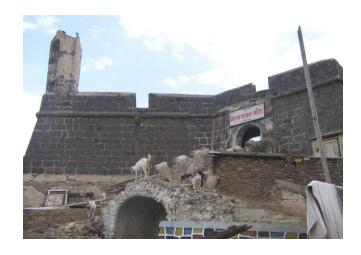

|                                                                |  |  |
| 10.1 | Form                                                     | No transformation                                              |  |  |
| 10.2 | Structure                                                | Slum housing structures erected adjoining the fort walls.      |  |  |
| 10.3 | Articulation & Finishes                                  | No transformation                                              |  |  |
| 11.0 | DP Remarks / Perceived Threats                           | None                                                           |  |  |
| 12.0 | Additional Notes / References / Documents Available      | Documents: C.S. sheets, D.P. Sheets, Eicher City Maps – Mumbai |  |  |

## Worli Fort





Old map of Worli Fort