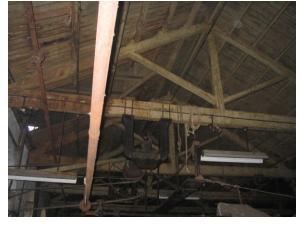

Card No.: G/s-3

Ward (Part): G south-V

CS No.: Not available

Plot Area: Not available

B U Area: Not available

Date: February, 2005

Record by: Keshav S, Gauri J

Review by: Arun Kale

Internal: As above

External: As above

**Photo** T-IV-Gs:\Ward G south\ **Ref.:** Municipal Ambulance

Garage

| 1.0 | Denomination                        |                                                                                                                                                                                                                                                                                                                                                                                                                                                                                                                                                                                            |                      |           |                        |  |
|-----|-------------------------------------|--------------------------------------------------------------------------------------------------------------------------------------------------------------------------------------------------------------------------------------------------------------------------------------------------------------------------------------------------------------------------------------------------------------------------------------------------------------------------------------------------------------------------------------------------------------------------------------------|----------------------|-----------|------------------------|--|
| 1.1 | Name of Premises                    | Municipal Ambulan                                                                                                                                                                                                                                                                                                                                                                                                                                                                                                                                                                          | ce Garage            |           |                        |  |
| 1.2 | Earlier Name                        | Not applicable                                                                                                                                                                                                                                                                                                                                                                                                                                                                                                                                                                             |                      |           |                        |  |
| 1.3 | Built in                            | Early 20 <sup>th</sup> century                                                                                                                                                                                                                                                                                                                                                                                                                                                                                                                                                             | Extension Date (i    | f any)    | Not applicable         |  |
| 2.0 | Access                              |                                                                                                                                                                                                                                                                                                                                                                                                                                                                                                                                                                                            |                      |           |                        |  |
| 2.1 | Main                                | Sane Guruji Marg (                                                                                                                                                                                                                                                                                                                                                                                                                                                                                                                                                                         | Arthur Road)         |           |                        |  |
| 2.2 | Subsidiary                          | Not applicable                                                                                                                                                                                                                                                                                                                                                                                                                                                                                                                                                                             |                      |           |                        |  |
| 3.0 | Ownership Pattern                   |                                                                                                                                                                                                                                                                                                                                                                                                                                                                                                                                                                                            |                      |           |                        |  |
| 3.1 | Present                             | MCGM                                                                                                                                                                                                                                                                                                                                                                                                                                                                                                                                                                                       |                      |           |                        |  |
| 3.2 | Past                                | MCGM                                                                                                                                                                                                                                                                                                                                                                                                                                                                                                                                                                                       |                      |           |                        |  |
| 3.3 | Status                              | MCGM                                                                                                                                                                                                                                                                                                                                                                                                                                                                                                                                                                                       |                      |           |                        |  |
| 4.0 | Use                                 |                                                                                                                                                                                                                                                                                                                                                                                                                                                                                                                                                                                            |                      |           |                        |  |
| 4.1 | Present                             | Garage, Services                                                                                                                                                                                                                                                                                                                                                                                                                                                                                                                                                                           |                      |           |                        |  |
| 4.2 | Past                                | Garage, Services                                                                                                                                                                                                                                                                                                                                                                                                                                                                                                                                                                           |                      |           |                        |  |
| 4.3 | Usage                               | Regular vehicle repair works                                                                                                                                                                                                                                                                                                                                                                                                                                                                                                                                                               |                      |           |                        |  |
| 5.0 | Significance & Value Classification |                                                                                                                                                                                                                                                                                                                                                                                                                                                                                                                                                                                            |                      |           |                        |  |
| 5.1 | Townscape (Natural / Manmade)       | Located on Sane G                                                                                                                                                                                                                                                                                                                                                                                                                                                                                                                                                                          | uruji Marg near Ar   | thur Jail |                        |  |
| 5.2 | Architectural Description           | A complex consisting of low rise Vernacular style Black Basalt stone buildings in the typology of the modest government buildings in the colonial period. Main building facing Sane Guruji Marg is G + 1; all other buildings are ground floor structures planned around a central open parking space. The buildings do not have much ornamentation on façade, but the façade has an imposing quality due to the use of Black Basalt stone and contrasting plastered semi circular arches with prominent key stones. The buildings have Mangalore tiled sloping roofs with wooden trusses. |                      |           |                        |  |
| 5.3 | Intrinsic                           | One of the old gara                                                                                                                                                                                                                                                                                                                                                                                                                                                                                                                                                                        | ges built for public | utility d | uring the British rule |  |
| 5.4 | Value Classification                | A(arc), B(uu), B(de                                                                                                                                                                                                                                                                                                                                                                                                                                                                                                                                                                        | s)                   | Recom     | mended Grade II B      |  |
| 6.0 | Topography                          |                                                                                                                                                                                                                                                                                                                                                                                                                                                                                                                                                                                            |                      | •         | •                      |  |
| 6.1 | Floors                              | Ground floor, G + 1                                                                                                                                                                                                                                                                                                                                                                                                                                                                                                                                                                        |                      |           |                        |  |
| 7.0 | Construction                        |                                                                                                                                                                                                                                                                                                                                                                                                                                                                                                                                                                                            |                      |           |                        |  |
| 7.1 | Plinth                              | 0.45m high dressed                                                                                                                                                                                                                                                                                                                                                                                                                                                                                                                                                                         | d Black Basalt ston  | ne maso   | nry plinth             |  |
| 7.2 | Walls                               | Black Basalt stone,                                                                                                                                                                                                                                                                                                                                                                                                                                                                                                                                                                        | ashlars masonry      | wall      |                        |  |
| 7.3 | Floor                               | Wooden joist floor                                                                                                                                                                                                                                                                                                                                                                                                                                                                                                                                                                         |                      |           |                        |  |
| 7.4 | Stairs                              | Open-well wooden                                                                                                                                                                                                                                                                                                                                                                                                                                                                                                                                                                           | staircase            |           |                        |  |

| 7.5  | Openings                                                 | Segmental arched openings with wooden frames and glass panels                                                            |  |  |
|------|----------------------------------------------------------|--------------------------------------------------------------------------------------------------------------------------|--|--|
| 7.6  | Roofing                                                  | Mangalore tiled sloping roof in office building and rest is asbestos sheets. Roof is in two levels                       |  |  |
| 7.7  | Articulation                                             | Windows having pediments and cornice bands. Wooden chajjas supported on wooden brackets. Wooden louvers below roof level |  |  |
| 7.8  | Finishes                                                 | Externally exposed stone, internally plastered and painted                                                               |  |  |
| 7.9  | Interiors (Movable & Immovable)                          | Interiors, not of heritage value                                                                                         |  |  |
| 7.10 | Compound / Fence / Gate                                  | Partly plastered brick wall with cast iron gate                                                                          |  |  |
| 7.11 | Curtilage / Unbuilt Space / Out<br>Buildings / Landscape | Lots of open space for parking vehicles in the form of tar roads                                                         |  |  |
| 8.0  | Services & Utilities                                     |                                                                                                                          |  |  |
| 8.1  | Lighting                                                 | Natural and artificial, good natural lighting                                                                            |  |  |
| 8.2  | Ventilation                                              | Natural and artificial, good natural ventilation                                                                         |  |  |
| 8.3  | Electricity                                              | BEST                                                                                                                     |  |  |
| 8.4  | Water Supply                                             | MCGM                                                                                                                     |  |  |
| 8.5  | Drainage (Plumbing and Sanitation)                       | MCGM                                                                                                                     |  |  |
| 8.6  | Fire precaution                                          | Access denied                                                                                                            |  |  |
| 8.7  | Other (HVAC / BMS / Security Systems)                    | Not provided                                                                                                             |  |  |
| 9.0  | Condition                                                |                                                                                                                          |  |  |
| 9.1  | Plinth                                                   | Good (No settlement or cracks observed)                                                                                  |  |  |
| 9.2  | Walls                                                    | Good (No dampness or cracks observed)                                                                                    |  |  |
| 9.3  | Floor                                                    | Good (No sagging or deflection observed)                                                                                 |  |  |
| 9.4  | Stairs                                                   | Fair (Wooden members need maintenance)                                                                                   |  |  |
| 9.5  | Openings                                                 | Good (Well maintained)                                                                                                   |  |  |
| 9.6  | Roofing                                                  | Good (Recently repaired)                                                                                                 |  |  |
| 9.7  | Articulation & Finishes                                  | Good                                                                                                                     |  |  |
| 9.8  | Services                                                 | Access denied                                                                                                            |  |  |
| 9.9  | Outbuildings                                             | Good                                                                                                                     |  |  |
| 9.10 | Overall condition                                        | Good Maintenance level Good                                                                                              |  |  |
| 10.0 | Transformation                                           |                                                                                                                          |  |  |
| 10.1 | Form                                                     | Mangalore tiled roofing replaced with asbestos sheets in part of the structure                                           |  |  |
| 10.2 | Structure                                                | No transformation                                                                                                        |  |  |
| 10.3 | Articulation & Finishes                                  | No transformation                                                                                                        |  |  |
| 11.0 | DP Remarks / Perceived Threats                           | Plot demarcated for Municipal Transport Garage on proposed Development Plan (D.P).                                       |  |  |
| 12.0 | Additional Notes / References / Documents Available      | Notes: Needs stone cleaning, maintenance of roof.  Documents: C.S. Sheets, D.P. Sheets, Eicher City Maps-Mumbai.         |  |  |