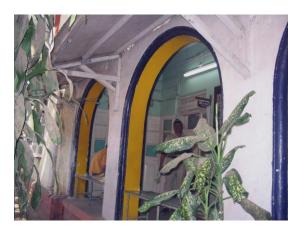

Card No.: G/s-3

Ward (Part): G south-V

CS No.: Not available

Plot Area: Not available

B U Area: Not available

Date: February, 2005

Record by: Keshav S, Gauri J

Review by: Arun Kale

Internal: As above

External: As above

**Photo** T-IV-Gs:\Ward G south\ **Ref.:** Municipal Ambulance

Garage

| 1.0 | Denomination                        |                                                                                                                                                                                                                                                                                                                                                                                                                                                                                                                                                                                            |                      |           |                        |  |
|-----|-------------------------------------|--------------------------------------------------------------------------------------------------------------------------------------------------------------------------------------------------------------------------------------------------------------------------------------------------------------------------------------------------------------------------------------------------------------------------------------------------------------------------------------------------------------------------------------------------------------------------------------------|----------------------|-----------|------------------------|--|
| 1.1 | Name of Premises                    | Municipal Ambulan                                                                                                                                                                                                                                                                                                                                                                                                                                                                                                                                                                          | ce Garage            |           |                        |  |
| 1.2 | Earlier Name                        | Not applicable                                                                                                                                                                                                                                                                                                                                                                                                                                                                                                                                                                             |                      |           |                        |  |
| 1.3 | Built in                            | Early 20 <sup>th</sup> century                                                                                                                                                                                                                                                                                                                                                                                                                                                                                                                                                             | Extension Date (i    | f any)    | Not applicable         |  |
| 2.0 | Access                              |                                                                                                                                                                                                                                                                                                                                                                                                                                                                                                                                                                                            |                      |           |                        |  |
| 2.1 | Main                                | Sane Guruji Marg (                                                                                                                                                                                                                                                                                                                                                                                                                                                                                                                                                                         | Arthur Road)         |           |                        |  |
| 2.2 | Subsidiary                          | Not applicable                                                                                                                                                                                                                                                                                                                                                                                                                                                                                                                                                                             |                      |           |                        |  |
| 3.0 | Ownership Pattern                   |                                                                                                                                                                                                                                                                                                                                                                                                                                                                                                                                                                                            |                      |           |                        |  |
| 3.1 | Present                             | MCGM                                                                                                                                                                                                                                                                                                                                                                                                                                                                                                                                                                                       |                      |           |                        |  |
| 3.2 | Past                                | MCGM                                                                                                                                                                                                                                                                                                                                                                                                                                                                                                                                                                                       |                      |           |                        |  |
| 3.3 | Status                              | MCGM                                                                                                                                                                                                                                                                                                                                                                                                                                                                                                                                                                                       |                      |           |                        |  |
| 4.0 | Use                                 |                                                                                                                                                                                                                                                                                                                                                                                                                                                                                                                                                                                            |                      |           |                        |  |
| 4.1 | Present                             | Garage, Services                                                                                                                                                                                                                                                                                                                                                                                                                                                                                                                                                                           |                      |           |                        |  |
| 4.2 | Past                                | Garage, Services                                                                                                                                                                                                                                                                                                                                                                                                                                                                                                                                                                           |                      |           |                        |  |
| 4.3 | Usage                               | Regular vehicle repair works                                                                                                                                                                                                                                                                                                                                                                                                                                                                                                                                                               |                      |           |                        |  |
| 5.0 | Significance & Value Classification |                                                                                                                                                                                                                                                                                                                                                                                                                                                                                                                                                                                            |                      |           |                        |  |
| 5.1 | Townscape (Natural / Manmade)       | Located on Sane G                                                                                                                                                                                                                                                                                                                                                                                                                                                                                                                                                                          | uruji Marg near Ar   | thur Jail |                        |  |
| 5.2 | Architectural Description           | A complex consisting of low rise Vernacular style Black Basalt stone buildings in the typology of the modest government buildings in the colonial period. Main building facing Sane Guruji Marg is G + 1; all other buildings are ground floor structures planned around a central open parking space. The buildings do not have much ornamentation on façade, but the façade has an imposing quality due to the use of Black Basalt stone and contrasting plastered semi circular arches with prominent key stones. The buildings have Mangalore tiled sloping roofs with wooden trusses. |                      |           |                        |  |
| 5.3 | Intrinsic                           | One of the old gara                                                                                                                                                                                                                                                                                                                                                                                                                                                                                                                                                                        | ges built for public | utility d | uring the British rule |  |
| 5.4 | Value Classification                | A(arc), B(uu), B(de                                                                                                                                                                                                                                                                                                                                                                                                                                                                                                                                                                        | s)                   | Recom     | mended Grade II B      |  |
| 6.0 | Topography                          |                                                                                                                                                                                                                                                                                                                                                                                                                                                                                                                                                                                            |                      | •         | •                      |  |
| 6.1 | Floors                              | Ground floor, G + 1                                                                                                                                                                                                                                                                                                                                                                                                                                                                                                                                                                        |                      |           |                        |  |
| 7.0 | Construction                        |                                                                                                                                                                                                                                                                                                                                                                                                                                                                                                                                                                                            |                      |           |                        |  |
| 7.1 | Plinth                              | 0.45m high dressed                                                                                                                                                                                                                                                                                                                                                                                                                                                                                                                                                                         | d Black Basalt ston  | ne maso   | nry plinth             |  |
| 7.2 | Walls                               | Black Basalt stone,                                                                                                                                                                                                                                                                                                                                                                                                                                                                                                                                                                        | ashlars masonry      | wall      |                        |  |
| 7.3 | Floor                               | Wooden joist floor                                                                                                                                                                                                                                                                                                                                                                                                                                                                                                                                                                         |                      |           |                        |  |
| 7.4 | Stairs                              | Open-well wooden                                                                                                                                                                                                                                                                                                                                                                                                                                                                                                                                                                           | staircase            |           |                        |  |

| 7.5  | Openings                                                 | Segmental arched openings with wooden frames and glass panels                                                            |  |  |
|------|----------------------------------------------------------|--------------------------------------------------------------------------------------------------------------------------|--|--|
| 7.6  | Roofing                                                  | Mangalore tiled sloping roof in office building and rest is asbestos sheets. Roof is in two levels                       |  |  |
| 7.7  | Articulation                                             | Windows having pediments and cornice bands. Wooden chajjas supported on wooden brackets. Wooden louvers below roof level |  |  |
| 7.8  | Finishes                                                 | Externally exposed stone, internally plastered and painted                                                               |  |  |
| 7.9  | Interiors (Movable & Immovable)                          | Interiors, not of heritage value                                                                                         |  |  |
| 7.10 | Compound / Fence / Gate                                  | Partly plastered brick wall with cast iron gate                                                                          |  |  |
| 7.11 | Curtilage / Unbuilt Space / Out<br>Buildings / Landscape | Lots of open space for parking vehicles in the form of tar roads                                                         |  |  |
| 8.0  | Services & Utilities                                     |                                                                                                                          |  |  |
| 8.1  | Lighting                                                 | Natural and artificial, good natural lighting                                                                            |  |  |
| 8.2  | Ventilation                                              | Natural and artificial, good natural ventilation                                                                         |  |  |
| 8.3  | Electricity                                              | BEST                                                                                                                     |  |  |
| 8.4  | Water Supply                                             | MCGM                                                                                                                     |  |  |
| 8.5  | Drainage (Plumbing and Sanitation)                       | MCGM                                                                                                                     |  |  |
| 8.6  | Fire precaution                                          | Access denied                                                                                                            |  |  |
| 8.7  | Other (HVAC / BMS / Security Systems)                    | Not provided                                                                                                             |  |  |
| 9.0  | Condition                                                |                                                                                                                          |  |  |
| 9.1  | Plinth                                                   | Good (No settlement or cracks observed)                                                                                  |  |  |
| 9.2  | Walls                                                    | Good (No dampness or cracks observed)                                                                                    |  |  |
| 9.3  | Floor                                                    | Good (No sagging or deflection observed)                                                                                 |  |  |
| 9.4  | Stairs                                                   | Fair (Wooden members need maintenance)                                                                                   |  |  |
| 9.5  | Openings                                                 | Good (Well maintained)                                                                                                   |  |  |
| 9.6  | Roofing                                                  | Good (Recently repaired)                                                                                                 |  |  |
| 9.7  | Articulation & Finishes                                  | Good                                                                                                                     |  |  |
| 9.8  | Services                                                 | Access denied                                                                                                            |  |  |
| 9.9  | Outbuildings                                             | Good                                                                                                                     |  |  |
| 9.10 | Overall condition                                        | Good Maintenance level Good                                                                                              |  |  |
| 10.0 | Transformation                                           |                                                                                                                          |  |  |
| 10.1 | Form                                                     | Mangalore tiled roofing replaced with asbestos sheets in part of the structure                                           |  |  |
| 10.2 | Structure                                                | No transformation                                                                                                        |  |  |
| 10.3 | Articulation & Finishes                                  | No transformation                                                                                                        |  |  |
| 11.0 | DP Remarks / Perceived Threats                           | Plot demarcated for Municipal Transport Garage on proposed Development Plan (D.P).                                       |  |  |
| 12.0 | Additional Notes / References / Documents Available      | Notes: Needs stone cleaning, maintenance of roof.  Documents: C.S. Sheets, D.P. Sheets, Eicher City Maps-Mumbai.         |  |  |