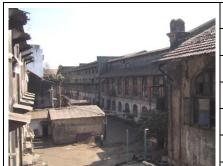

## **Municipal Ambulance Garage**

Municipal Ambulance Garage view from side lane on east side.

Municipal Ambulance Garage front façade from Sane Guruji road.

Municipal Ambulance Garage east block corner view from Sane Guruji road

Municipal Ambulance Garage office block view

Municipal Ambulance Garage vehicular entrance and west block

Municipal Ambulance Garage office block window detail

Card No.: G/s-4

Ward (Part): G south-V

**CS No.:** 44