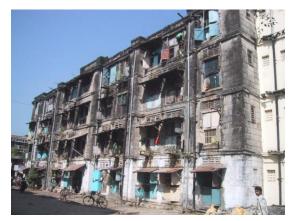

|
|      |                                                     | Documents: C.S. Sheets, D.P. Sheets, Eicher City Maps-Mumbai.                                                                                                                                                                                                                                                                                                                                                    |



Front view of B.D.D. Chawl.



Lanes between B.D.D. Chawls.



Open space between B.D.D. Chawls.



Parapet detail and arched opening below it of B.D.D. Chawl built in 1927.



Front view of staircase block of B.D.D. Chawl.



Front view of B.D.D. Chawl.



Card No.: G/s-24

Ward (Part): G south-V

**CS No.**: 1539

Plot Area: 90677.84 sq.m.

B U Area: Not applicable

Date: February, 2005

Record by: Keshav S, Gauri J

Review by: Arun Kale

Internal: As above

External: As above

Photo T-IV-Gs:\Ward G south\Ref.: Mahatma Gandhi Maidan



| 1.0 | Denomination                        |                                                                                                    |