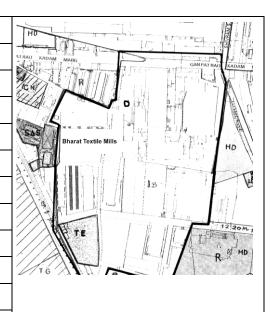

External: As above

**Photo** T-IV-Gs:\Ward G south\ **Ref.:** Worali Sunni cemetery

| 1.0 | Denomination                        |                                                |                    |        |                |      |
|-----|-------------------------------------|------------------------------------------------|--------------------|--------|----------------|------|
| 1.1 | Name of Premises                    | Worali Sunni cemeter                           | у                  |        |                |      |
| 1.2 | Earlier Name                        | Not applicable                                 |                    |        |                |      |
| 1.3 | Built in                            | Late 19 <sup>th</sup> century E                | extension Date (if | any)   | Not applicable |      |
| 2.0 | Access                              |                                                |                    |        |                |      |
| 2.1 | Main                                | Dr. E. Moses Road                              |                    |        |                |      |
| 2.2 | Subsidiary                          | Not applicable                                 |                    |        |                |      |
| 3.0 | Ownership Pattern                   |                                                |                    |        |                |      |
| 3.1 | Present                             | Not available                                  |                    |        |                |      |
| 3.2 | Past                                | Not available                                  |                    |        |                |      |
| 3.3 | Status                              | Trust ownership                                |                    |        |                |      |
| 4.0 | Use                                 |                                                |                    |        |                |      |
| 4.1 | Present                             | Religious, Public                              |                    |        |                |      |
| 4.2 | Past                                | Religious, Public                              |                    |        |                |      |
| 4.3 | Usage                               | Public use                                     |                    |        |                |      |
| 5.0 | Significance & Value Classification | 1                                              |                    |        |                |      |
| 5.1 | Townscape (Natural / Manmade)       | Part of a complex of fo communities, all locat |                    |        |                |      |
| 5.2 | Architectural Description           | Access denied                                  |                    |        |                |      |
| 5.3 | Intrinsic                           | Cemetery belongs to t                          | the Sunni section  | of Mus | lim community. |      |
| 5.4 | Value Classification                | A(cul), C(seh), I(sce)                         |                    | Recom  | mended Grade   | II B |
| 6.0 | Topography                          |                                                |                    |        |                |      |
| 6.1 | Floors                              | Not applicable                                 |                    |        |                |      |
| 7.0 | Construction                        |                                                |                    |        |                |      |
| 7.1 | Plinth                              | Not applicable                                 |                    |        |                |      |
| 7.2 | Walls                               | Not applicable                                 |                    |        |                |      |
| 7.3 | Floor                               | Not applicable                                 |                    |        |                |      |
| 7.4 | Stairs                              | Not applicable                                 |                    |        |                |      |
| 7.5 | Openings                            | Not applicable                                 |                    |        |                |      |
| 7.6 | Roofing                             | Not applicable                                 |                    |        |                |      |
| 7.7 | Articulation                        | Not applicable                                 |                    |        |                |      |
| 7.8 | Finishes                            | Not applicable                                 |                    |        |                |      |
| 7.9 | Interiors (Movable & Immovable)     | Access denied                                  |                    |        |                |      |
|     |                                     |                                                |                    |        |                |      |

| 12.0 | Additional Notes / References / Documents Available      | Notes: Needs immediately Documents: C.S. She                                 | ate cleaning.<br>ets, D.P. Sheets, Eiche         | er City Maps-Mumbai. |  |
|------|----------------------------------------------------------|------------------------------------------------------------------------------|--------------------------------------------------|----------------------|--|
| 11.0 | DP Remarks / Perceived Threats                           | Plot demarcated for C (D.P).                                                 | emetery on proposed I                            | Development Plan     |  |
| 10.3 | Articulation & Finishes                                  | Access denied                                                                |                                                  |                      |  |
| 10.2 | Structure                                                | Not applicable                                                               |                                                  |                      |  |
| 10.1 | Form                                                     | Not applicable                                                               |                                                  |                      |  |
| 10.0 | Transformation                                           |                                                                              |                                                  |                      |  |
| 9.10 | Overall condition                                        | Good                                                                         | Maintenance level                                | Good                 |  |
| 9.9  | Outbuildings                                             | Good                                                                         |                                                  |                      |  |
| 9.8  | Services                                                 | Access denied                                                                |                                                  |                      |  |
| 9.7  | Articulation & Finishes                                  | Access denied                                                                |                                                  |                      |  |
| 9.6  | Roofing                                                  | Not applicable                                                               |                                                  |                      |  |
| 9.5  | Openings                                                 | Not applicable                                                               |                                                  |                      |  |
| 9.4  | Stairs                                                   | Not applicable                                                               |                                                  |                      |  |
| 9.3  | Floor                                                    | Not applicable                                                               |                                                  |                      |  |
| 9.2  | Walls                                                    | Not applicable                                                               |                                                  |                      |  |
| 9.1  | Plinth                                                   | Not applicable                                                               |                                                  |                      |  |
| 9.0  | Condition                                                |                                                                              |                                                  |                      |  |
| 8.7  | Other (HVAC / BMS / Security<br>Systems)                 | Not provided                                                                 |                                                  |                      |  |
| 8.6  | Fire precaution                                          | Not provided                                                                 |                                                  |                      |  |
| 8.5  | Drainage (Plumbing and Sanitation)                       | MCGM                                                                         |                                                  |                      |  |
| 8.4  | Water Supply                                             | MCGM                                                                         |                                                  |                      |  |
| 8.3  | Electricity                                              | BEST                                                                         |                                                  |                      |  |
| 8.2  | Ventilation                                              |                                                                              | Natural and artificial, good natural ventilation |                      |  |
| 8.1  | Lighting                                                 | Natural and artificial, g                                                    | good natural lighting                            |                      |  |
| 8.0  | Services & Utilities                                     | John Pouris                                                                  |                                                  |                      |  |
| 7.11 | Curtilage / Unbuilt Space / Out<br>Buildings / Landscape | Huge open ground with few trees. One small structure touching compound wall. |                                                  |                      |  |
| 7.10 | Compound / Fence / Gate                                  | High brick masonry compound wall finished with cement plaster.               |                                                  |                      |  |