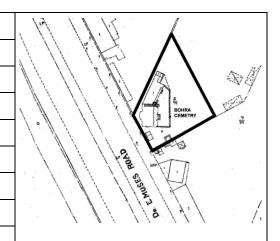

Ward (Part): G south-V

**CS No.:** 7/71

Plot Area: 836.12 sq.m.

B U Area: Not applicable

Date: February, 2005

Record by: Keshav S, Gauri J

Review by: Arun Kale

Internal: As above