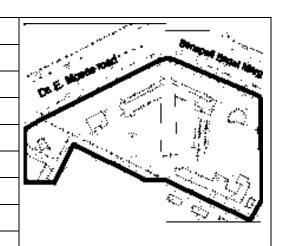

Review by: Arun Kale

Internal: As above

External: As above

Photo T-IV-Gs:\Ward G south\

Ref.: Anandashram

| 1.0 | Denomination                        |                                                                                                       |                                                                                                       |                       |                                       |     |
|-----|-------------------------------------|-------------------------------------------------------------------------------------------------------|-------------------------------------------------------------------------------------------------------|-----------------------|---------------------------------------|-----|
| 1.1 | Name of Premises                    | Anandashram                                                                                           |                                                                                                       |                       |                                       |     |
| 1.2 | Earlier Name                        | King George V. M                                                                                      | emorial                                                                                               |                       |                                       |     |
| 1.3 | Built in                            | 1932                                                                                                  | Extension Date (i                                                                                     | f any)                | Not applicable                        |     |
| 2.0 | Access                              | ·                                                                                                     |                                                                                                       |                       |                                       |     |
| 2.1 | Main                                | Dr. E. Moses Roa                                                                                      | d (Haines Road)                                                                                       |                       |                                       |     |
| 2.2 | Subsidiary                          | Senapati Bapat M                                                                                      | arg (Tulasi Pipe Roa                                                                                  | ad)                   |                                       |     |
| 3.0 | Ownership Pattern                   | •                                                                                                     |                                                                                                       |                       |                                       |     |
| 3.1 | Present                             |                                                                                                       | Treasure of charitable endowments for the province of Bombay in the matter of King George V Memorial. |                       |                                       |     |
| 3.2 | Past                                | Treasure of charitable endowments for the province of Bombay in the matter of King George V Memorial. |                                                                                                       |                       | / in                                  |     |
| 3.3 | Status                              | Treasure of charitable endowments for the province of Bombay in the matter of King George V Memorial. |                                                                                                       |                       |                                       |     |
| 4.0 | Use                                 |                                                                                                       |                                                                                                       |                       |                                       |     |
| 4.1 | Present                             | Health Care, Education                                                                                |                                                                                                       |                       |                                       |     |
| 4.2 | Past                                | Not available                                                                                         |                                                                                                       |                       |                                       |     |
| 4.3 | Usage                               | Regular health ca                                                                                     | re, educational use                                                                                   |                       |                                       |     |
| 5.0 | Significance & Value Classification | n                                                                                                     |                                                                                                       |                       |                                       |     |
| 5.1 | Townscape (Natural / Manmade)       | A large wooded co<br>Senapati Bapat M                                                                 | omplex at the junctic<br>arg.                                                                         | on of Dr              | . E. Moses Road a                     | and |
| 5.2 | Architectural Description           | and two side wing elongated colonna                                                                   | est structures with a<br>s fanning on either s<br>ade with a projecting<br>as denied the inforn       | side. Th<br>ı chhajja | ne building has an a. Since access to | the |
| 5.3 | Intrinsic                           |                                                                                                       | d institutions with so<br>ke orphanage, N.G.                                                          |                       |                                       | d a |
| 5.4 | Value Classification                | A(arc), B(per), B(u                                                                                   | ıu), D(bio)                                                                                           | Recon                 | nmended Grade                         | IIΒ |
| 6.0 | Topography                          |                                                                                                       |                                                                                                       |                       |                                       |     |
| 6.1 | Floors                              | G + 0                                                                                                 |                                                                                                       |                       |                                       |     |
| 7.0 | Construction                        |                                                                                                       |                                                                                                       |                       |                                       |     |
| 7.1 | Plinth                              | Plastered masonr                                                                                      | y plinth                                                                                              |                       |                                       |     |
| 7.2 | Walls                               | Load bearing brick                                                                                    | masonry walls                                                                                         |                       |                                       |     |
| 7.3 | Floor                               | Access denied ins                                                                                     | side                                                                                                  |                       |                                       |     |
| 7.4 | Stairs                              | Access denied ins                                                                                     | side                                                                                                  |                       |                                       |     |