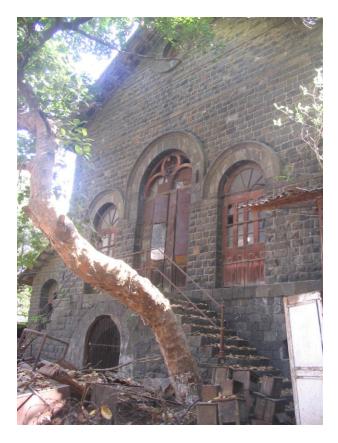

# Anandashram ( King George V memorial )

Left view of Main block from inside of the complex

Front view from junction of Dr. E. Moses road And Senapati Bapat road

Front view of caretaker's office.

Card No.: G/s-6