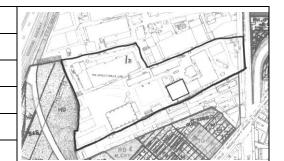

Ward (Part): G south-V

**CS No.:** 7/71

Plot Area: 836.12 sq.m.

B U Area: Not applicable

Date: February, 2005

Record by: Keshav S, Gauri J

Review by: Arun Kale

Internal: As above