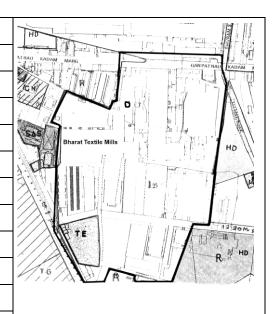

External: As above

**Photo** T-IV-Gs:\Ward G south\ **Ref.:** Worali Sunni cemetery

| 1.0 | Denomination                        |                                                |                    |        |                |      |
|-----|-------------------------------------|------------------------------------------------|--------------------|--------|----------------|------|
| 1.1 | Name of Premises                    | Worali Sunni cemeter                           | у                  |        |                |      |
| 1.2 | Earlier Name                        | Not applicable                                 |                    |        |                |      |
| 1.3 | Built in                            | Late 19 <sup>th</sup> century E                | extension Date (if | any)   | Not applicable |      |
| 2.0 | Access                              |                                                |                    |        |                |      |
| 2.1 | Main                                | Dr. E. Moses Road                              |                    |        |                |      |
| 2.2 | Subsidiary                          | Not applicable                                 |                    |        |                |      |
| 3.0 | Ownership Pattern                   |                                                |                    |        |                |      |
| 3.1 | Present                             | Not available                                  |                    |        |                |      |
| 3.2 | Past                                | Not available                                  |                    |        |                |      |
| 3.3 | Status                              | Trust ownership                                |                    |        |                |      |
| 4.0 | Use                                 |                                                |                    |        |                |      |
| 4.1 | Present                             | Religious, Public                              |                    |        |                |      |
| 4.2 | Past                                | Religious, Public                              |                    |        |                |      |
| 4.3 | Usage                               | Public use                                     |                    |        |                |      |
| 5.0 | Significance & Value Classification | 1                                              |                    |        |                |      |
| 5.1 | Townscape (Natural / Manmade)       | Part of a complex of fo communities, all locat |                    |        |                |      |
| 5.2 | Architectural Description           | Access denied                                  |                    |        |                |      |
| 5.3 | Intrinsic                           | Cemetery belongs to t                          | the Sunni section  | of Mus | lim community. |      |
| 5.4 | Value Classification                | A(cul), C(seh), I(sce)                         |                    | Recom  | mended Grade   | II B |
| 6.0 | Topography                          |                                                |                    |        |                |      |
| 6.1 | Floors                              | Not applicable                                 |                    |        |                |      |
| 7.0 | Construction                        |                                                |                    |        |                |      |
| 7.1 | Plinth                              | Not applicable                                 |                    |        |                |      |
| 7.2 | Walls                               | Not applicable                                 |                    |        |                |      |
| 7.3 | Floor                               | Not applicable                                 |                    |        |                |      |
| 7.4 | Stairs                              | Not applicable                                 |                    |        |                |      |
| 7.5 | Openings                            | Not applicable                                 |                    |        |                |      |
| 7.6 | Roofing                             | Not applicable                                 |                    |        |                |      |
| 7.7 | Articulation                        | Not applicable                                 |                    |        |                |      |
| 7.8 | Finishes                            | Not applicable                                 |                    |        |                |      |
| 7.9 | Interiors (Movable & Immovable)     | Access denied                                  |                    |        |                |      |
|     |                                     |                                                |                    |        |                |      |

| 12.0 | Additional Notes / References / Documents Available      | Notes: Needs immediately Documents: C.S. She                                 | ate cleaning.<br>ets, D.P. Sheets, Eiche         | er City Maps-Mumbai. |  |
|------|----------------------------------------------------------|------------------------------------------------------------------------------|--------------------------------------------------|----------------------|--|
| 11.0 | DP Remarks / Perceived Threats                           | Plot demarcated for C (D.P).                                                 | emetery on proposed I                            | Development Plan     |  |
| 10.3 | Articulation & Finishes                                  | Access denied                                                                |                                                  |                      |  |
| 10.2 | Structure                                                | Not applicable                                                               |                                                  |                      |  |
| 10.1 | Form                                                     | Not applicable                                                               |                                                  |                      |  |
| 10.0 | Transformation                                           |                                                                              |                                                  |                      |  |
| 9.10 | Overall condition                                        | Good                                                                         | Maintenance level                                | Good                 |  |
| 9.9  | Outbuildings                                             | Good                                                                         |                                                  |                      |  |
| 9.8  | Services                                                 | Access denied                                                                |                                                  |                      |  |
| 9.7  | Articulation & Finishes                                  | Access denied                                                                |                                                  |                      |  |
| 9.6  | Roofing                                                  | Not applicable                                                               |                                                  |                      |  |
| 9.5  | Openings                                                 | Not applicable                                                               |                                                  |                      |  |
| 9.4  | Stairs                                                   | Not applicable                                                               |                                                  |                      |  |
| 9.3  | Floor                                                    | Not applicable                                                               |                                                  |                      |  |
| 9.2  | Walls                                                    | Not applicable                                                               |                                                  |                      |  |
| 9.1  | Plinth                                                   | Not applicable                                                               |                                                  |                      |  |
| 9.0  | Condition                                                |                                                                              |                                                  |                      |  |
| 8.7  | Other (HVAC / BMS / Security<br>Systems)                 | Not provided                                                                 |                                                  |                      |  |
| 8.6  | Fire precaution                                          | Not provided                                                                 |                                                  |                      |  |
| 8.5  | Drainage (Plumbing and Sanitation)                       | MCGM                                                                         |                                                  |                      |  |
| 8.4  | Water Supply                                             | MCGM                                                                         |                                                  |                      |  |
| 8.3  | Electricity                                              | BEST                                                                         |                                                  |                      |  |
| 8.2  | Ventilation                                              |                                                                              | Natural and artificial, good natural ventilation |                      |  |
| 8.1  | Lighting                                                 | Natural and artificial, g                                                    | good natural lighting                            |                      |  |
| 8.0  | Services & Utilities                                     | John Pouris                                                                  |                                                  |                      |  |
| 7.11 | Curtilage / Unbuilt Space / Out<br>Buildings / Landscape | Huge open ground with few trees. One small structure touching compound wall. |                                                  |                      |  |
| 7.10 | Compound / Fence / Gate                                  | High brick masonry compound wall finished with cement plaster.               |                                                  |                      |  |