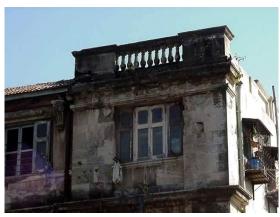

# Anandashram ( King George V memorial )

Left view of Main block from inside of the complex

Front view from junction of Dr. E. Moses road And Senapati Bapat road

Front view of caretaker's office.

Card No.: G/s-6