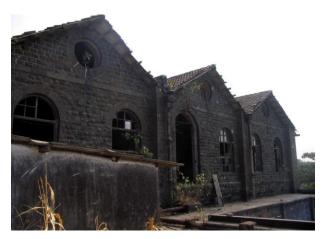

Card No.: G/s-3

Ward (Part): G south-V

CS No.: Not available

Plot Area: Not available

B U Area: Not available

Date: February, 2005

Record by: Keshav S, Gauri J

Review by: Arun Kale

Internal: As above

External: As above

**Photo** T-IV-Gs:\Ward G south\ **Ref.:** Municipal Ambulance

Garage

| 1.0 | Denomination                        |                                                                                                                                                                                                                                                                                                                                                                                                                                                                                                                                                                                            |                      |           |                        |  |
|-----|-------------------------------------|--------------------------------------------------------------------------------------------------------------------------------------------------------------------------------------------------------------------------------------------------------------------------------------------------------------------------------------------------------------------------------------------------------------------------------------------------------------------------------------------------------------------------------------------------------------------------------------------|----------------------|-----------|------------------------|--|
| 1.1 | Name of Premises                    | Municipal Ambulan                                                                                                                                                                                                                                                                                                                                                                                                                                                                                                                                                                          | ce Garage            |           |                        |  |
| 1.2 | Earlier Name                        | Not applicable                                                                                                                                                                                                                                                                                                                                                                                                                                                                                                                                                                             |                      |           |                        |  |
| 1.3 | Built in                            | Early 20 <sup>th</sup> century                                                                                                                                                                                                                                                                                                                                                                                                                                                                                                                                                             | Extension Date (i    | f any)    | Not applicable         |  |
| 2.0 | Access                              |                                                                                                                                                                                                                                                                                                                                                                                                                                                                                                                                                                                            |                      |           |                        |  |
| 2.1 | Main                                | Sane Guruji Marg (                                                                                                                                                                                                                                                                                                                                                                                                                                                                                                                                                                         | Arthur Road)         |           |                        |  |
| 2.2 | Subsidiary                          | Not applicable                                                                                                                                                                                                                                                                                                                                                                                                                                                                                                                                                                             |                      |           |                        |  |
| 3.0 | Ownership Pattern                   |                                                                                                                                                                                                                                                                                                                                                                                                                                                                                                                                                                                            |                      |           |                        |  |
| 3.1 | Present                             | MCGM                                                                                                                                                                                                                                                                                                                                                                                                                                                                                                                                                                                       |                      |           |                        |  |
| 3.2 | Past                                | MCGM                                                                                                                                                                                                                                                                                                                                                                                                                                                                                                                                                                                       |                      |           |                        |  |
| 3.3 | Status                              | MCGM                                                                                                                                                                                                                                                                                                                                                                                                                                                                                                                                                                                       |                      |           |                        |  |
| 4.0 | Use                                 |                                                                                                                                                                                                                                                                                                                                                                                                                                                                                                                                                                                            |                      |           |                        |  |
| 4.1 | Present                             | Garage, Services                                                                                                                                                                                                                                                                                                                                                                                                                                                                                                                                                                           |                      |           |                        |  |
| 4.2 | Past                                | Garage, Services                                                                                                                                                                                                                                                                                                                                                                                                                                                                                                                                                                           |                      |           |                        |  |
| 4.3 | Usage                               | Regular vehicle repair works                                                                                                                                                                                                                                                                                                                                                                                                                                                                                                                                                               |                      |           |                        |  |
| 5.0 | Significance & Value Classification |                                                                                                                                                                                                                                                                                                                                                                                                                                                                                                                                                                                            |                      |           |                        |  |
| 5.1 | Townscape (Natural / Manmade)       | Located on Sane G                                                                                                                                                                                                                                                                                                                                                                                                                                                                                                                                                                          | uruji Marg near Ar   | thur Jail |                        |  |
| 5.2 | Architectural Description           | A complex consisting of low rise Vernacular style Black Basalt stone buildings in the typology of the modest government buildings in the colonial period. Main building facing Sane Guruji Marg is G + 1; all other buildings are ground floor structures planned around a central open parking space. The buildings do not have much ornamentation on façade, but the façade has an imposing quality due to the use of Black Basalt stone and contrasting plastered semi circular arches with prominent key stones. The buildings have Mangalore tiled sloping roofs with wooden trusses. |                      |           |                        |  |
| 5.3 | Intrinsic                           | One of the old gara                                                                                                                                                                                                                                                                                                                                                                                                                                                                                                                                                                        | ges built for public | utility d | uring the British rule |  |
| 5.4 | Value Classification                | A(arc), B(uu), B(de                                                                                                                                                                                                                                                                                                                                                                                                                                                                                                                                                                        | s)                   | Recom     | mended Grade II B      |  |
| 6.0 | Topography                          |                                                                                                                                                                                                                                                                                                                                                                                                                                                                                                                                                                                            |                      | •         | •                      |  |
| 6.1 | Floors                              | Ground floor, G + 1                                                                                                                                                                                                                                                                                                                                                                                                                                                                                                                                                                        |                      |           |                        |  |
| 7.0 | Construction                        |                                                                                                                                                                                                                                                                                                                                                                                                                                                                                                                                                                                            |                      |           |                        |  |
| 7.1 | Plinth                              | 0.45m high dressed                                                                                                                                                                                                                                                                                                                                                                                                                                                                                                                                                                         | d Black Basalt ston  | ne maso   | nry plinth             |  |
| 7.2 | Walls                               | Black Basalt stone,                                                                                                                                                                                                                                                                                                                                                                                                                                                                                                                                                                        | ashlars masonry      | wall      |                        |  |
| 7.3 | Floor                               | Wooden joist floor                                                                                                                                                                                                                                                                                                                                                                                                                                                                                                                                                                         |                      |           |                        |  |
| 7.4 | Stairs                              | Open-well wooden                                                                                                                                                                                                                                                                                                                                                                                                                                                                                                                                                                           | staircase            |           |                        |  |

| 7.5  | Openings                                                 | Segmental arched openings with wooden frames and glass panels                                                            |  |  |
|------|----------------------------------------------------------|--------------------------------------------------------------------------------------------------------------------------|--|--|
| 7.6  | Roofing                                                  | Mangalore tiled sloping roof in office building and rest is asbestos sheets. Roof is in two levels                       |  |  |
| 7.7  | Articulation                                             | Windows having pediments and cornice bands. Wooden chajjas supported on wooden brackets. Wooden louvers below roof level |  |  |
| 7.8  | Finishes                                                 | Externally exposed stone, internally plastered and painted                                                               |  |  |
| 7.9  | Interiors (Movable & Immovable)                          | Interiors, not of heritage value                                                                                         |  |  |
| 7.10 | Compound / Fence / Gate                                  | Partly plastered brick wall with cast iron gate                                                                          |  |  |
| 7.11 | Curtilage / Unbuilt Space / Out<br>Buildings / Landscape | Lots of open space for parking vehicles in the form of tar roads                                                         |  |  |
| 8.0  | Services & Utilities                                     |                                                                                                                          |  |  |
| 8.1  | Lighting                                                 | Natural and artificial, good natural lighting                                                                            |  |  |
| 8.2  | Ventilation                                              | Natural and artificial, good natural ventilation                                                                         |  |  |
| 8.3  | Electricity                                              | BEST                                                                                                                     |  |  |
| 8.4  | Water Supply                                             | MCGM                                                                                                                     |  |  |
| 8.5  | Drainage (Plumbing and Sanitation)                       | MCGM                                                                                                                     |  |  |
| 8.6  | Fire precaution                                          | Access denied                                                                                                            |  |  |
| 8.7  | Other (HVAC / BMS / Security Systems)                    | Not provided                                                                                                             |  |  |
| 9.0  | Condition                                                |                                                                                                                          |  |  |
| 9.1  | Plinth                                                   | Good (No settlement or cracks observed)                                                                                  |  |  |
| 9.2  | Walls                                                    | Good (No dampness or cracks observed)                                                                                    |  |  |
| 9.3  | Floor                                                    | Good (No sagging or deflection observed)                                                                                 |  |  |
| 9.4  | Stairs                                                   | Fair (Wooden members need maintenance)                                                                                   |  |  |
| 9.5  | Openings                                                 | Good (Well maintained)                                                                                                   |  |  |
| 9.6  | Roofing                                                  | Good (Recently repaired)                                                                                                 |  |  |
| 9.7  | Articulation & Finishes                                  | Good                                                                                                                     |  |  |
| 9.8  | Services                                                 | Access denied                                                                                                            |  |  |
| 9.9  | Outbuildings                                             | Good                                                                                                                     |  |  |
| 9.10 | Overall condition                                        | Good Maintenance level Good                                                                                              |  |  |
| 10.0 | Transformation                                           |                                                                                                                          |  |  |
| 10.1 | Form                                                     | Mangalore tiled roofing replaced with asbestos sheets in part of the structure                                           |  |  |
| 10.2 | Structure                                                | No transformation                                                                                                        |  |  |
| 10.3 | Articulation & Finishes                                  | No transformation                                                                                                        |  |  |
| 11.0 | DP Remarks / Perceived Threats                           | Plot demarcated for Municipal Transport Garage on proposed Development Plan (D.P).                                       |  |  |
| 12.0 | Additional Notes / References / Documents Available      | Notes: Needs stone cleaning, maintenance of roof.  Documents: C.S. Sheets, D.P. Sheets, Eicher City Maps-Mumbai.         |  |  |

## **Municipal Ambulance Garage**

Municipal Ambulance Garage view from side lane on east side.

Municipal Ambulance Garage front façade from Sane Guruji road.

Municipal Ambulance Garage east block corner view from Sane Guruji road

Municipal Ambulance Garage office block view

Municipal Ambulance Garage vehicular entrance and west block

Municipal Ambulance Garage office block window detail

Card No.: G/s-4

Ward (Part): G south-V

**CS No.:** 44