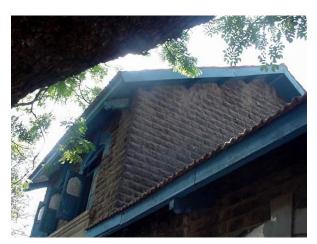

Internal: As above

External: As above

**Photo** T-IV-Gs:\Ward G south\ **Ref.:** Municipal Ambulance

Garage

| 1.0 | Denomination                        |                                                                                                                                                                                                                                                                                                                                                                                                                                                                                                                                                                                            |                      |           |                        |  |
|-----|-------------------------------------|--------------------------------------------------------------------------------------------------------------------------------------------------------------------------------------------------------------------------------------------------------------------------------------------------------------------------------------------------------------------------------------------------------------------------------------------------------------------------------------------------------------------------------------------------------------------------------------------|----------------------|-----------|------------------------|--|
| 1.1 | Name of Premises                    | Municipal Ambulan                                                                                                                                                                                                                                                                                                                                                                                                                                                                                                                                                                          | ce Garage            |           |                        |  |
| 1.2 | Earlier Name                        | Not applicable                                                                                                                                                                                                                                                                                                                                                                                                                                                                                                                                                                             |                      |           |                        |  |
| 1.3 | Built in                            | Early 20 <sup>th</sup> century                                                                                                                                                                                                                                                                                                                                                                                                                                                                                                                                                             | Extension Date (i    | f any)    | Not applicable         |  |
| 2.0 | Access                              |                                                                                                                                                                                                                                                                                                                                                                                                                                                                                                                                                                                            |                      |           |                        |  |
| 2.1 | Main                                | Sane Guruji Marg (                                                                                                                                                                                                                                                                                                                                                                                                                                                                                                                                                                         | Arthur Road)         |           |                        |  |
| 2.2 | Subsidiary                          | Not applicable                                                                                                                                                                                                                                                                                                                                                                                                                                                                                                                                                                             |                      |           |                        |  |
| 3.0 | Ownership Pattern                   |                                                                                                                                                                                                                                                                                                                                                                                                                                                                                                                                                                                            |                      |           |                        |  |
| 3.1 | Present                             | MCGM                                                                                                                                                                                                                                                                                                                                                                                                                                                                                                                                                                                       |                      |           |                        |  |
| 3.2 | Past                                | MCGM                                                                                                                                                                                                                                                                                                                                                                                                                                                                                                                                                                                       |                      |           |                        |  |
| 3.3 | Status                              | MCGM                                                                                                                                                                                                                                                                                                                                                                                                                                                                                                                                                                                       |                      |           |                        |  |
| 4.0 | Use                                 |                                                                                                                                                                                                                                                                                                                                                                                                                                                                                                                                                                                            |                      |           |                        |  |
| 4.1 | Present                             | Garage, Services                                                                                                                                                                                                                                                                                                                                                                                                                                                                                                                                                                           |                      |           |                        |  |
| 4.2 | Past                                | Garage, Services                                                                                                                                                                                                                                                                                                                                                                                                                                                                                                                                                                           |                      |           |                        |  |
| 4.3 | Usage                               | Regular vehicle repair works                                                                                                                                                                                                                                                                                                                                                                                                                                                                                                                                                               |                      |           |                        |  |
| 5.0 | Significance & Value Classification |                                                                                                                                                                                                                                                                                                                                                                                                                                                                                                                                                                                            |                      |           |                        |  |
| 5.1 | Townscape (Natural / Manmade)       | Located on Sane G                                                                                                                                                                                                                                                                                                                                                                                                                                                                                                                                                                          | uruji Marg near Ar   | thur Jail |                        |  |
| 5.2 | Architectural Description           | A complex consisting of low rise Vernacular style Black Basalt stone buildings in the typology of the modest government buildings in the colonial period. Main building facing Sane Guruji Marg is G + 1; all other buildings are ground floor structures planned around a central open parking space. The buildings do not have much ornamentation on façade, but the façade has an imposing quality due to the use of Black Basalt stone and contrasting plastered semi circular arches with prominent key stones. The buildings have Mangalore tiled sloping roofs with wooden trusses. |                      |           |                        |  |
| 5.3 | Intrinsic                           | One of the old gara                                                                                                                                                                                                                                                                                                                                                                                                                                                                                                                                                                        | ges built for public | utility d | uring the British rule |  |
| 5.4 | Value Classification                | A(arc), B(uu), B(de                                                                                                                                                                                                                                                                                                                                                                                                                                                                                                                                                                        | s)                   | Recom     | mended Grade II B      |  |
| 6.0 | Topography                          |                                                                                                                                                                                                                                                                                                                                                                                                                                                                                                                                                                                            |                      | •         | •                      |  |
| 6.1 | Floors                              | Ground floor, G + 1                                                                                                                                                                                                                                                                                                                                                                                                                                                                                                                                                                        |                      |           |                        |  |
| 7.0 | Construction                        |                                                                                                                                                                                                                                                                                                                                                                                                                                                                                                                                                                                            |                      |           |                        |  |
| 7.1 | Plinth                              | 0.45m high dressed                                                                                                                                                                                                                                                                                                                                                                                                                                                                                                                                                                         | d Black Basalt ston  | ne maso   | nry plinth             |  |
| 7.2 | Walls                               | Black Basalt stone,                                                                                                                                                                                                                                                                                                                                                                                                                                                                                                                                                                        | ashlars masonry      | wall      |                        |  |
| 7.3 | Floor                               | Wooden joist floor                                                                                                                                                                                                                                                                                                                                                                                                                                                                                                                                                                         |                      |           |                        |  |
| 7.4 | Stairs                              | Open-well wooden                                                                                                                                                                                                                                                                                                                                                                                                                                                                                                                                                                           | staircase            |           |                        |  |

| 7.5  | Openings                                                 | Segmental arched openings with wooden frames and glass panels                                                            |  |  |
|------|----------------------------------------------------------|--------------------------------------------------------------------------------------------------------------------------|--|--|
| 7.6  | Roofing                                                  | Mangalore tiled sloping roof in office building and rest is asbestos sheets. Roof is in two levels                       |  |  |
| 7.7  | Articulation                                             | Windows having pediments and cornice bands. Wooden chajjas supported on wooden brackets. Wooden louvers below roof level |  |  |
| 7.8  | Finishes                                                 | Externally exposed stone, internally plastered and painted                                                               |  |  |
| 7.9  | Interiors (Movable & Immovable)                          | Interiors, not of heritage value                                                                                         |  |  |
| 7.10 | Compound / Fence / Gate                                  | Partly plastered brick wall with cast iron gate                                                                          |  |  |
| 7.11 | Curtilage / Unbuilt Space / Out<br>Buildings / Landscape | Lots of open space for parking vehicles in the form of tar roads                                                         |  |  |
| 8.0  | Services & Utilities                                     |                                                                                                                          |  |  |
| 8.1  | Lighting                                                 | Natural and artificial, good natural lighting                                                                            |  |  |
| 8.2  | Ventilation                                              | Natural and artificial, good natural ventilation                                                                         |  |  |
| 8.3  | Electricity                                              | BEST                                                                                                                     |  |  |
| 8.4  | Water Supply                                             | MCGM                                                                                                                     |  |  |
| 8.5  | Drainage (Plumbing and Sanitation)                       | MCGM                                                                                                                     |  |  |
| 8.6  | Fire precaution                                          | Access denied                                                                                                            |  |  |
| 8.7  | Other (HVAC / BMS / Security Systems)                    | Not provided                                                                                                             |  |  |
| 9.0  | Condition                                                |                                                                                                                          |  |  |
| 9.1  | Plinth                                                   | Good (No settlement or cracks observed)                                                                                  |  |  |
| 9.2  | Walls                                                    | Good (No dampness or cracks observed)                                                                                    |  |  |
| 9.3  | Floor                                                    | Good (No sagging or deflection observed)                                                                                 |  |  |
| 9.4  | Stairs                                                   | Fair (Wooden members need maintenance)                                                                                   |  |  |
| 9.5  | Openings                                                 | Good (Well maintained)                                                                                                   |  |  |
| 9.6  | Roofing                                                  | Good (Recently repaired)                                                                                                 |  |  |
| 9.7  | Articulation & Finishes                                  | Good                                                                                                                     |  |  |
| 9.8  | Services                                                 | Access denied                                                                                                            |  |  |
| 9.9  | Outbuildings                                             | Good                                                                                                                     |  |  |
| 9.10 | Overall condition                                        | Good Maintenance level Good                                                                                              |  |  |
| 10.0 | Transformation                                           |                                                                                                                          |  |  |
| 10.1 | Form                                                     | Mangalore tiled roofing replaced with asbestos sheets in part of the structure                                           |  |  |
| 10.2 | Structure                                                | No transformation                                                                                                        |  |  |
| 10.3 | Articulation & Finishes                                  | No transformation                                                                                                        |  |  |
| 11.0 | DP Remarks / Perceived Threats                           | Plot demarcated for Municipal Transport Garage on proposed Development Plan (D.P).                                       |  |  |
| 12.0 | Additional Notes / References / Documents Available      | Notes: Needs stone cleaning, maintenance of roof.  Documents: C.S. Sheets, D.P. Sheets, Eicher City Maps-Mumbai.         |  |  |

## **Municipal Ambulance Garage**

Municipal Ambulance Garage view from side lane on east side.

Municipal Ambulance Garage front façade from Sane Guruji road.

Municipal Ambulance Garage east block corner view from Sane Guruji road