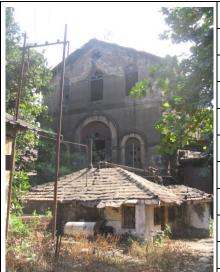

Card No.: G/s-3

Ward (Part): G south-V

CS No.: Not available

Plot Area: Not available

B U Area: Not available

Date: February, 2005

Record by: Keshav S, Gauri J

Review by: Arun Kale

Internal: As above

External: As above

**Photo** T-IV-Gs:\Ward G south\ **Ref.:** Municipal Ambulance

Garage

| 1.0 | Denomination                        |                                                                                                                                                                                                                                                                                                                                                                                                                                                                                                                                                                                            |                      |           |                        |  |
|-----|-------------------------------------|--------------------------------------------------------------------------------------------------------------------------------------------------------------------------------------------------------------------------------------------------------------------------------------------------------------------------------------------------------------------------------------------------------------------------------------------------------------------------------------------------------------------------------------------------------------------------------------------|----------------------|-----------|------------------------|--|
| 1.1 | Name of Premises                    | Municipal Ambulan                                                                                                                                                                                                                                                                                                                                                                                                                                                                                                                                                                          | ce Garage            |           |                        |  |
| 1.2 | Earlier Name                        | Not applicable                                                                                                                                                                                                                                                                                                                                                                                                                                                                                                                                                                             |                      |           |                        |  |
| 1.3 | Built in                            | Early 20 <sup>th</sup> century                                                                                                                                                                                                                                                                                                                                                                                                                                                                                                                                                             | Extension Date (i    | f any)    | Not applicable         |  |
| 2.0 | Access                              |                                                                                                                                                                                                                                                                                                                                                                                                                                                                                                                                                                                            |                      |           |                        |  |
| 2.1 | Main                                | Sane Guruji Marg (                                                                                                                                                                                                                                                                                                                                                                                                                                                                                                                                                                         | Arthur Road)         |           |                        |  |
| 2.2 | Subsidiary                          | Not applicable                                                                                                                                                                                                                                                                                                                                                                                                                                                                                                                                                                             |                      |           |                        |  |
| 3.0 | Ownership Pattern                   |                                                                                                                                                                                                                                                                                                                                                                                                                                                                                                                                                                                            |                      |           |                        |  |
| 3.1 | Present                             | MCGM                                                                                                                                                                                                                                                                                                                                                                                                                                                                                                                                                                                       |                      |           |                        |  |
| 3.2 | Past                                | MCGM                                                                                                                                                                                                                                                                                                                                                                                                                                                                                                                                                                                       |                      |           |                        |  |
| 3.3 | Status                              | MCGM                                                                                                                                                                                                                                                                                                                                                                                                                                                                                                                                                                                       |                      |           |                        |  |
| 4.0 | Use                                 |                                                                                                                                                                                                                                                                                                                                                                                                                                                                                                                                                                                            |                      |           |                        |  |
| 4.1 | Present                             | Garage, Services                                                                                                                                                                                                                                                                                                                                                                                                                                                                                                                                                                           |                      |           |                        |  |
| 4.2 | Past                                | Garage, Services                                                                                                                                                                                                                                                                                                                                                                                                                                                                                                                                                                           |                      |           |                        |  |
| 4.3 | Usage                               | Regular vehicle repair works                                                                                                                                                                                                                                                                                                                                                                                                                                                                                                                                                               |                      |           |                        |  |
| 5.0 | Significance & Value Classification |                                                                                                                                                                                                                                                                                                                                                                                                                                                                                                                                                                                            |                      |           |                        |  |
| 5.1 | Townscape (Natural / Manmade)       | Located on Sane G                                                                                                                                                                                                                                                                                                                                                                                                                                                                                                                                                                          | uruji Marg near Ar   | thur Jail |                        |  |
| 5.2 | Architectural Description           | A complex consisting of low rise Vernacular style Black Basalt stone buildings in the typology of the modest government buildings in the colonial period. Main building facing Sane Guruji Marg is G + 1; all other buildings are ground floor structures planned around a central open parking space. The buildings do not have much ornamentation on façade, but the façade has an imposing quality due to the use of Black Basalt stone and contrasting plastered semi circular arches with prominent key stones. The buildings have Mangalore tiled sloping roofs with wooden trusses. |                      |           |                        |  |
| 5.3 | Intrinsic                           | One of the old gara                                                                                                                                                                                                                                                                                                                                                                                                                                                                                                                                                                        | ges built for public | utility d | uring the British rule |  |
| 5.4 | Value Classification                | A(arc), B(uu), B(de                                                                                                                                                                                                                                                                                                                                                                                                                                                                                                                                                                        | s)                   | Recom     | mended Grade II B      |  |
| 6.0 | Topography                          |                                                                                                                                                                                                                                                                                                                                                                                                                                                                                                                                                                                            |                      | •         | •                      |  |
| 6.1 | Floors                              | Ground floor, G + 1                                                                                                                                                                                                                                                                                                                                                                                                                                                                                                                                                                        |                      |           |                        |  |
| 7.0 | Construction                        |                                                                                                                                                                                                                                                                                                                                                                                                                                                                                                                                                                                            |                      |           |                        |  |
| 7.1 | Plinth                              | 0.45m high dressed                                                                                                                                                                                                                                                                                                                                                                                                                                                                                                                                                                         | d Black Basalt ston  | ne maso   | nry plinth             |  |
| 7.2 | Walls                               | Black Basalt stone,                                                                                                                                                                                                                                                                                                                                                                                                                                                                                                                                                                        | ashlars masonry      | wall      |                        |  |
| 7.3 | Floor                               | Wooden joist floor                                                                                                                                                                                                                                                                                                                                                                                                                                                                                                                                                                         |                      |           |                        |  |
| 7.4 | Stairs                              | Open-well wooden                                                                                                                                                                                                                                                                                                                                                                                                                                                                                                                                                                           | staircase            |           |                        |  |

| 7.5  | Openings                                                 | Segmental arched openings with wooden frames and glass panels                                                            |  |  |
|------|----------------------------------------------------------|--------------------------------------------------------------------------------------------------------------------------|--|--|
| 7.6  | Roofing                                                  | Mangalore tiled sloping roof in office building and rest is asbestos sheets. Roof is in two levels                       |  |  |
| 7.7  | Articulation                                             | Windows having pediments and cornice bands. Wooden chajjas supported on wooden brackets. Wooden louvers below roof level |  |  |
| 7.8  | Finishes                                                 | Externally exposed stone, internally plastered and painted                                                               |  |  |
| 7.9  | Interiors (Movable & Immovable)                          | Interiors, not of heritage value                                                                                         |  |  |
| 7.10 | Compound / Fence / Gate                                  | Partly plastered brick wall with cast iron gate                                                                          |  |  |
| 7.11 | Curtilage / Unbuilt Space / Out<br>Buildings / Landscape | Lots of open space for parking vehicles in the form of tar roads                                                         |  |  |
| 8.0  | Services & Utilities                                     |                                                                                                                          |  |  |
| 8.1  | Lighting                                                 | Natural and artificial, good natural lighting                                                                            |  |  |
| 8.2  | Ventilation                                              | Natural and artificial, good natural ventilation                                                                         |  |  |
| 8.3  | Electricity                                              | BEST                                                                                                                     |  |  |
| 8.4  | Water Supply                                             | MCGM                                                                                                                     |  |  |
| 8.5  | Drainage (Plumbing and Sanitation)                       | MCGM                                                                                                                     |  |  |
| 8.6  | Fire precaution                                          | Access denied                                                                                                            |  |  |
| 8.7  | Other (HVAC / BMS / Security Systems)                    | Not provided                                                                                                             |  |  |
| 9.0  | Condition                                                |                                                                                                                          |  |  |
| 9.1  | Plinth                                                   | Good (No settlement or cracks observed)                                                                                  |  |  |
| 9.2  | Walls                                                    | Good (No dampness or cracks observed)                                                                                    |  |  |
| 9.3  | Floor                                                    | Good (No sagging or deflection observed)                                                                                 |  |  |
| 9.4  | Stairs                                                   | Fair (Wooden members need maintenance)                                                                                   |  |  |
| 9.5  | Openings                                                 | Good (Well maintained)                                                                                                   |  |  |
| 9.6  | Roofing                                                  | Good (Recently repaired)                                                                                                 |  |  |
| 9.7  | Articulation & Finishes                                  | Good                                                                                                                     |  |  |
| 9.8  | Services                                                 | Access denied                                                                                                            |  |  |
| 9.9  | Outbuildings                                             | Good                                                                                                                     |  |  |
| 9.10 | Overall condition                                        | Good Maintenance level Good                                                                                              |  |  |
| 10.0 | Transformation                                           |                                                                                                                          |  |  |
| 10.1 | Form                                                     | Mangalore tiled roofing replaced with asbestos sheets in part of the structure                                           |  |  |
| 10.2 | Structure                                                | No transformation                                                                                                        |  |  |
| 10.3 | Articulation & Finishes                                  | No transformation                                                                                                        |  |  |
| 11.0 | DP Remarks / Perceived Threats                           | Plot demarcated for Municipal Transport Garage on proposed Development Plan (D.P).                                       |  |  |
| 12.0 | Additional Notes / References / Documents Available      | Notes: Needs stone cleaning, maintenance of roof.  Documents: C.S. Sheets, D.P. Sheets, Eicher City Maps-Mumbai.         |  |  |

## **Municipal Ambulance Garage**

Municipal Ambulance Garage view from side lane on east side.

Municipal Ambulance Garage front façade from Sane Guruji road.

Municipal Ambulance Garage east block corner view from Sane Guruji road