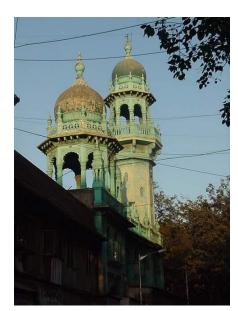

Review by: Arun Kale

Internal: As above

External: As above

Photo T-IV-Gs:\Ward G south\

Ref.: Anandashram

| 1.0 | Denomination                        |                                                                                                       |                                                                                                       |                       |                                       |     |
|-----|-------------------------------------|-------------------------------------------------------------------------------------------------------|-------------------------------------------------------------------------------------------------------|-----------------------|---------------------------------------|-----|
| 1.1 | Name of Premises                    | Anandashram                                                                                           |                                                                                                       |                       |                                       |     |
| 1.2 | Earlier Name                        | King George V. M                                                                                      | emorial                                                                                               |                       |                                       |     |
| 1.3 | Built in                            | 1932                                                                                                  | Extension Date (i                                                                                     | f any)                | Not applicable                        |     |
| 2.0 | Access                              | ·                                                                                                     |                                                                                                       |                       |                                       |     |
| 2.1 | Main                                | Dr. E. Moses Roa                                                                                      | d (Haines Road)                                                                                       |                       |                                       |     |
| 2.2 | Subsidiary                          | Senapati Bapat M                                                                                      | arg (Tulasi Pipe Roa                                                                                  | ad)                   |                                       |     |
| 3.0 | Ownership Pattern                   | •                                                                                                     |                                                                                                       |                       |                                       |     |
| 3.1 | Present                             |                                                                                                       | Treasure of charitable endowments for the province of Bombay in the matter of King George V Memorial. |                       |                                       |     |
| 3.2 | Past                                | Treasure of charitable endowments for the province of Bombay in the matter of King George V Memorial. |                                                                                                       |                       | / in                                  |     |
| 3.3 | Status                              | Treasure of charitable endowments for the province of Bombay in the matter of King George V Memorial. |                                                                                                       |                       |                                       |     |
| 4.0 | Use                                 |                                                                                                       |                                                                                                       |                       |                                       |     |
| 4.1 | Present                             | Health Care, Education                                                                                |                                                                                                       |                       |                                       |     |
| 4.2 | Past                                | Not available                                                                                         |                                                                                                       |                       |                                       |     |
| 4.3 | Usage                               | Regular health ca                                                                                     | re, educational use                                                                                   |                       |                                       |     |
| 5.0 | Significance & Value Classification | n                                                                                                     |                                                                                                       |                       |                                       |     |
| 5.1 | Townscape (Natural / Manmade)       | A large wooded co<br>Senapati Bapat M                                                                 | omplex at the junctic<br>arg.                                                                         | on of Dr              | . E. Moses Road a                     | and |
| 5.2 | Architectural Description           | and two side wing elongated colonna                                                                   | est structures with a<br>s fanning on either s<br>ade with a projecting<br>as denied the inforn       | side. Th<br>ı chhajja | ne building has an a. Since access to | the |
| 5.3 | Intrinsic                           |                                                                                                       | d institutions with so<br>ke orphanage, N.G.                                                          |                       |                                       | d a |
| 5.4 | Value Classification                | A(arc), B(per), B(u                                                                                   | ıu), D(bio)                                                                                           | Recon                 | nmended Grade                         | IIΒ |
| 6.0 | Topography                          |                                                                                                       |                                                                                                       |                       |                                       |     |
| 6.1 | Floors                              | G + 0                                                                                                 |                                                                                                       |                       |                                       |     |
| 7.0 | Construction                        |                                                                                                       |                                                                                                       |                       |                                       |     |
| 7.1 | Plinth                              | Plastered masonr                                                                                      | y plinth                                                                                              |                       |                                       |     |
| 7.2 | Walls                               | Load bearing brick                                                                                    | masonry walls                                                                                         |                       |                                       |     |
| 7.3 | Floor                               | Access denied ins                                                                                     | side                                                                                                  |                       |                                       |     |
| 7.4 | Stairs                              | Access denied ins                                                                                     | side                                                                                                  |                       |                                       |     |

# Anandashram ( King George V memorial )

Left view of Main block from inside of the complex

Front view from junction of Dr. E. Moses road And Senapati Bapat road

Front view of caretaker's office.

Card No.: G/s-6