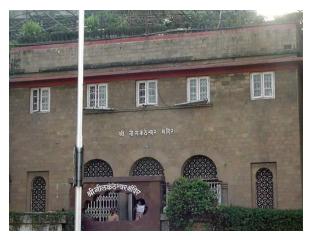

# Anandashram ( King George V memorial )

Left view of Main block from inside of the complex

Front view from junction of Dr. E. Moses road And Senapati Bapat road

Front view of caretaker's office.

Card No.: G/s-6