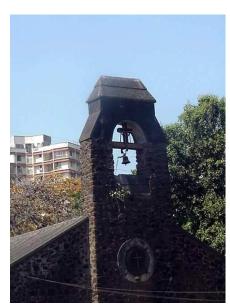

# Anandashram ( King George V memorial )

Left view of Main block from inside of the complex

Front view from junction of Dr. E. Moses road And Senapati Bapat road

Front view of caretaker's office.

Card No.: G/s-6