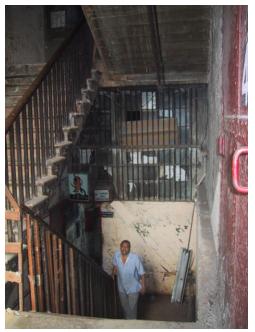

Card No.: G/s-3

Ward (Part): G south-V

CS No.: Not available

Plot Area: Not available

B U Area: Not available

Date: February, 2005

Record by: Keshav S, Gauri J

Review by: Arun Kale

Internal: As above

External: As above

**Photo** T-IV-Gs:\Ward G south\ **Ref.:** Municipal Ambulance

Garage

| 1.0 | Denomination                        |                                                                                                                                                                                                                                                                                                                                                                                                                                                                                                                                                                                            |                      |           |                        |  |
|-----|-------------------------------------|--------------------------------------------------------------------------------------------------------------------------------------------------------------------------------------------------------------------------------------------------------------------------------------------------------------------------------------------------------------------------------------------------------------------------------------------------------------------------------------------------------------------------------------------------------------------------------------------|----------------------|-----------|------------------------|--|
| 1.1 | Name of Premises                    | Municipal Ambulan                                                                                                                                                                                                                                                                                                                                                                                                                                                                                                                                                                          | ce Garage            |           |                        |  |
| 1.2 | Earlier Name                        | Not applicable                                                                                                                                                                                                                                                                                                                                                                                                                                                                                                                                                                             |                      |           |                        |  |
| 1.3 | Built in                            | Early 20 <sup>th</sup> century                                                                                                                                                                                                                                                                                                                                                                                                                                                                                                                                                             | Extension Date (i    | f any)    | Not applicable         |  |
| 2.0 | Access                              |                                                                                                                                                                                                                                                                                                                                                                                                                                                                                                                                                                                            |                      |           |                        |  |
| 2.1 | Main                                | Sane Guruji Marg (                                                                                                                                                                                                                                                                                                                                                                                                                                                                                                                                                                         | Arthur Road)         |           |                        |  |
| 2.2 | Subsidiary                          | Not applicable                                                                                                                                                                                                                                                                                                                                                                                                                                                                                                                                                                             |                      |           |                        |  |
| 3.0 | Ownership Pattern                   |                                                                                                                                                                                                                                                                                                                                                                                                                                                                                                                                                                                            |                      |           |                        |  |
| 3.1 | Present                             | MCGM                                                                                                                                                                                                                                                                                                                                                                                                                                                                                                                                                                                       |                      |           |                        |  |
| 3.2 | Past                                | MCGM                                                                                                                                                                                                                                                                                                                                                                                                                                                                                                                                                                                       |                      |           |                        |  |
| 3.3 | Status                              | MCGM                                                                                                                                                                                                                                                                                                                                                                                                                                                                                                                                                                                       |                      |           |                        |  |
| 4.0 | Use                                 |                                                                                                                                                                                                                                                                                                                                                                                                                                                                                                                                                                                            |                      |           |                        |  |
| 4.1 | Present                             | Garage, Services                                                                                                                                                                                                                                                                                                                                                                                                                                                                                                                                                                           |                      |           |                        |  |
| 4.2 | Past                                | Garage, Services                                                                                                                                                                                                                                                                                                                                                                                                                                                                                                                                                                           |                      |           |                        |  |
| 4.3 | Usage                               | Regular vehicle repair works                                                                                                                                                                                                                                                                                                                                                                                                                                                                                                                                                               |                      |           |                        |  |
| 5.0 | Significance & Value Classification |                                                                                                                                                                                                                                                                                                                                                                                                                                                                                                                                                                                            |                      |           |                        |  |
| 5.1 | Townscape (Natural / Manmade)       | Located on Sane G                                                                                                                                                                                                                                                                                                                                                                                                                                                                                                                                                                          | uruji Marg near Ar   | thur Jail |                        |  |
| 5.2 | Architectural Description           | A complex consisting of low rise Vernacular style Black Basalt stone buildings in the typology of the modest government buildings in the colonial period. Main building facing Sane Guruji Marg is G + 1; all other buildings are ground floor structures planned around a central open parking space. The buildings do not have much ornamentation on façade, but the façade has an imposing quality due to the use of Black Basalt stone and contrasting plastered semi circular arches with prominent key stones. The buildings have Mangalore tiled sloping roofs with wooden trusses. |                      |           |                        |  |
| 5.3 | Intrinsic                           | One of the old gara                                                                                                                                                                                                                                                                                                                                                                                                                                                                                                                                                                        | ges built for public | utility d | uring the British rule |  |
| 5.4 | Value Classification                | A(arc), B(uu), B(de                                                                                                                                                                                                                                                                                                                                                                                                                                                                                                                                                                        | s)                   | Recom     | mended Grade II B      |  |
| 6.0 | Topography                          |                                                                                                                                                                                                                                                                                                                                                                                                                                                                                                                                                                                            |                      | •         | •                      |  |
| 6.1 | Floors                              | Ground floor, G + 1                                                                                                                                                                                                                                                                                                                                                                                                                                                                                                                                                                        |                      |           |                        |  |
| 7.0 | Construction                        |                                                                                                                                                                                                                                                                                                                                                                                                                                                                                                                                                                                            |                      |           |                        |  |
| 7.1 | Plinth                              | 0.45m high dressed                                                                                                                                                                                                                                                                                                                                                                                                                                                                                                                                                                         | d Black Basalt ston  | ne maso   | nry plinth             |  |
| 7.2 | Walls                               | Black Basalt stone,                                                                                                                                                                                                                                                                                                                                                                                                                                                                                                                                                                        | ashlars masonry      | wall      |                        |  |
| 7.3 | Floor                               | Wooden joist floor                                                                                                                                                                                                                                                                                                                                                                                                                                                                                                                                                                         |                      |           |                        |  |
| 7.4 | Stairs                              | Open-well wooden                                                                                                                                                                                                                                                                                                                                                                                                                                                                                                                                                                           | staircase            |           |                        |  |

| 7.5  | Openings                                                 | Segmental arched openings with wooden frames and glass panels                                                            |  |  |
|------|----------------------------------------------------------|--------------------------------------------------------------------------------------------------------------------------|--|--|
| 7.6  | Roofing                                                  | Mangalore tiled sloping roof in office building and rest is asbestos sheets. Roof is in two levels                       |  |  |
| 7.7  | Articulation                                             | Windows having pediments and cornice bands. Wooden chajjas supported on wooden brackets. Wooden louvers below roof level |  |  |
| 7.8  | Finishes                                                 | Externally exposed stone, internally plastered and painted                                                               |  |  |
| 7.9  | Interiors (Movable & Immovable)                          | Interiors, not of heritage value                                                                                         |  |  |
| 7.10 | Compound / Fence / Gate                                  | Partly plastered brick wall with cast iron gate                                                                          |  |  |
| 7.11 | Curtilage / Unbuilt Space / Out<br>Buildings / Landscape | Lots of open space for parking vehicles in the form of tar roads                                                         |  |  |
| 8.0  | Services & Utilities                                     |                                                                                                                          |  |  |
| 8.1  | Lighting                                                 | Natural and artificial, good natural lighting                                                                            |  |  |
| 8.2  | Ventilation                                              | Natural and artificial, good natural ventilation                                                                         |  |  |
| 8.3  | Electricity                                              | BEST                                                                                                                     |  |  |
| 8.4  | Water Supply                                             | MCGM                                                                                                                     |  |  |
| 8.5  | Drainage (Plumbing and Sanitation)                       | MCGM                                                                                                                     |  |  |
| 8.6  | Fire precaution                                          | Access denied                                                                                                            |  |  |
| 8.7  | Other (HVAC / BMS / Security Systems)                    | Not provided                                                                                                             |  |  |
| 9.0  | Condition                                                |                                                                                                                          |  |  |
| 9.1  | Plinth                                                   | Good (No settlement or cracks observed)                                                                                  |  |  |
| 9.2  | Walls                                                    | Good (No dampness or cracks observed)                                                                                    |  |  |
| 9.3  | Floor                                                    | Good (No sagging or deflection observed)                                                                                 |  |  |
| 9.4  | Stairs                                                   | Fair (Wooden members need maintenance)                                                                                   |  |  |
| 9.5  | Openings                                                 | Good (Well maintained)                                                                                                   |  |  |
| 9.6  | Roofing                                                  | Good (Recently repaired)                                                                                                 |  |  |
| 9.7  | Articulation & Finishes                                  | Good                                                                                                                     |  |  |
| 9.8  | Services                                                 | Access denied                                                                                                            |  |  |
| 9.9  | Outbuildings                                             | Good                                                                                                                     |  |  |
| 9.10 | Overall condition                                        | Good Maintenance level Good                                                                                              |  |  |
| 10.0 | Transformation                                           |                                                                                                                          |  |  |
| 10.1 | Form                                                     | Mangalore tiled roofing replaced with asbestos sheets in part of the structure                                           |  |  |
| 10.2 | Structure                                                | No transformation                                                                                                        |  |  |
| 10.3 | Articulation & Finishes                                  | No transformation                                                                                                        |  |  |
| 11.0 | DP Remarks / Perceived Threats                           | Plot demarcated for Municipal Transport Garage on proposed Development Plan (D.P).                                       |  |  |
| 12.0 | Additional Notes / References / Documents Available      | Notes: Needs stone cleaning, maintenance of roof.  Documents: C.S. Sheets, D.P. Sheets, Eicher City Maps-Mumbai.         |  |  |