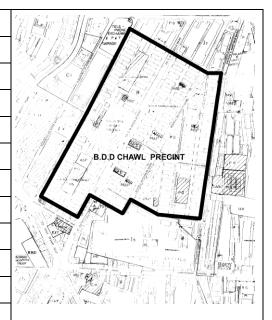

ets, D.P. Sheets, Eicher City Maps-Mumbai. |                                                                 |                |

# **Worli Church Complex**



Left side view of church and office from Ganpat Jhadhav Marg



Front view of church and office from Ganpat Jhadhav Marg



Details of buttresses, roof and ventilators



Front view of church from open space



Details of buttresses and bell tower



Left side view of church from open space



Details of window and cast iron railing

Ward G south



Card No.: G/s-23

Ward (Part): G south-II

CS No.: Not available

Plot Area: Not available

B U Area: Not available

Date: February, 2005

Record by: Keshav S, Gauri J

Review by: Arun Kale

Internal: As above

External: As above

Photo T-IV-Gs:\Ward G south\
Ref.: B.D.D. Chawl Precinct



| 1.0 | Denomination                        |                                                                                                                                                                                                                                                                                                                                                                                                                                                                                                                                                                                                                                                                                                                                                                  |  |  |
|-----|