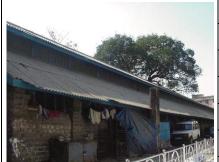

Internal: As above

External: As above

**Photo** T-IV-Gs:\Ward G south\ **Ref.:** Municipal Ambulance

Garage

| 1.0 | Denomination                        |                                                                                                                                                                                                                                                                                                                                                                                                                                                                                                                                                                                            |                      |           |                        |  |
|-----|-------------------------------------|--------------------------------------------------------------------------------------------------------------------------------------------------------------------------------------------------------------------------------------------------------------------------------------------------------------------------------------------------------------------------------------------------------------------------------------------------------------------------------------------------------------------------------------------------------------------------------------------|----------------------|-----------|------------------------|--|
| 1.1 | Name of Premises                    | Municipal Ambulan                                                                                                                                                                                                                                                                                                                                                                                                                                                                                                                                                                          | ce Garage            |           |                        |  |
| 1.2 | Earlier Name                        | Not applicable                                                                                                                                                                                                                                                                                                                                                                                                                                                                                                                                                                             |                      |           |                        |  |
| 1.3 | Built in                            | Early 20 <sup>th</sup> century                                                                                                                                                                                                                                                                                                                                                                                                                                                                                                                                                             | Extension Date (i    | f any)    | Not applicable         |  |
| 2.0 | Access                              |                                                                                                                                                                                                                                                                                                                                                                                                                                                                                                                                                                                            |                      |           |                        |  |
| 2.1 | Main                                | Sane Guruji Marg (                                                                                                                                                                                                                                                                                                                                                                                                                                                                                                                                                                         | Arthur Road)         |           |                        |  |
| 2.2 | Subsidiary                          | Not applicable                                                                                                                                                                                                                                                                                                                                                                                                                                                                                                                                                                             |                      |           |                        |  |
| 3.0 | Ownership Pattern                   |                                                                                                                                                                                                                                                                                                                                                                                                                                                                                                                                                                                            |                      |           |                        |  |
| 3.1 | Present                             | MCGM                                                                                                                                                                                                                                                                                                                                                                                                                                                                                                                                                                                       |                      |           |                        |  |
| 3.2 | Past                                | MCGM                                                                                                                                                                                                                                                                                                                                                                                                                                                                                                                                                                                       |                      |           |                        |  |
| 3.3 | Status                              | MCGM                                                                                                                                                                                                                                                                                                                                                                                                                                                                                                                                                                                       |                      |           |                        |  |
| 4.0 | Use                                 |                                                                                                                                                                                                                                                                                                                                                                                                                                                                                                                                                                                            |                      |           |                        |  |
| 4.1 | Present                             | Garage, Services                                                                                                                                                                                                                                                                                                                                                                                                                                                                                                                                                                           |                      |           |                        |  |
| 4.2 | Past                                | Garage, Services                                                                                                                                                                                                                                                                                                                                                                                                                                                                                                                                                                           |                      |           |                        |  |
| 4.3 | Usage                               | Regular vehicle repair works                                                                                                                                                                                                                                                                                                                                                                                                                                                                                                                                                               |                      |           |                        |  |
| 5.0 | Significance & Value Classification |                                                                                                                                                                                                                                                                                                                                                                                                                                                                                                                                                                                            |                      |           |                        |  |
| 5.1 | Townscape (Natural / Manmade)       | Located on Sane G                                                                                                                                                                                                                                                                                                                                                                                                                                                                                                                                                                          | uruji Marg near Ar   | thur Jail |                        |  |
| 5.2 | Architectural Description           | A complex consisting of low rise Vernacular style Black Basalt stone buildings in the typology of the modest government buildings in the colonial period. Main building facing Sane Guruji Marg is G + 1; all other buildings are ground floor structures planned around a central open parking space. The buildings do not have much ornamentation on façade, but the façade has an imposing quality due to the use of Black Basalt stone and contrasting plastered semi circular arches with prominent key stones. The buildings have Mangalore tiled sloping roofs with wooden trusses. |                      |           |                        |  |
| 5.3 | Intrinsic                           | One of the old gara                                                                                                                                                                                                                                                                                                                                                                                                                                                                                                                                                                        | ges built for public | utility d | uring the British rule |  |
| 5.4 | Value Classification                | A(arc), B(uu), B(de                                                                                                                                                                                                                                                                                                                                                                                                                                                                                                                                                                        | s)                   | Recom     | mended Grade II B      |  |
| 6.0 | Topography                          |                                                                                                                                                                                                                                                                                                                                                                                                                                                                                                                                                                                            |                      | •         | •                      |  |
| 6.1 | Floors                              | Ground floor, G + 1                                                                                                                                                                                                                                                                                                                                                                                                                                                                                                                                                                        |                      |           |                        |  |
| 7.0 | Construction                        |                                                                                                                                                                                                                                                                                                                                                                                                                                                                                                                                                                                            |                      |           |                        |  |
| 7.1 | Plinth                              | 0.45m high dressed                                                                                                                                                                                                                                                                                                                                                                                                                                                                                                                                                                         | d Black Basalt ston  | ne maso   | nry plinth             |  |
| 7.2 | Walls                               | Black Basalt stone,                                                                                                                                                                                                                                                                                                                                                                                                                                                                                                                                                                        | ashlars masonry      | wall      |                        |  |
| 7.3 | Floor                               | Wooden joist floor                                                                                                                                                                                                                                                                                                                                                                                                                                                                                                                                                                         |                      |           |                        |  |
| 7.4 | Stairs                              | Open-well wooden                                                                                                                                                                                                                                                                                                                                                                                                                                                                                                                                                                           | staircase            |           |                        |  |

| 7.5  | Openings                                                 | Segmental arched openings with wooden frames and glass panels                                                            |  |  |
|------|----------------------------------------------------------|--------------------------------------------------------------------------------------------------------------------------|--|--|
| 7.6  | Roofing                                                  | Mangalore tiled sloping roof in office building and rest is asbestos sheets. Roof is in two levels                       |  |  |
| 7.7  | Articulation                                             | Windows having pediments and cornice bands. Wooden chajjas supported on wooden brackets. Wooden louvers below roof level |  |  |
| 7.8  | Finishes                                                 | Externally exposed stone, internally plastered and painted                                                               |  |  |
| 7.9  | Interiors (Movable & Immovable)                          | Interiors, not of heritage value                                                                                         |  |  |
| 7.10 | Compound / Fence / Gate                                  | Partly plastered brick wall with cast iron gate                                                                          |  |  |
| 7.11 | Curtilage / Unbuilt Space / Out<br>Buildings / Landscape | Lots of open space for parking vehicles in the form of tar roads                                                         |  |  |
| 8.0  | Services & Utilities                                     |                                                                                                                          |  |  |
| 8.1  | Lighting                                                 | Natural and artificial, good natural lighting                                                                            |  |  |
| 8.2  | Ventilation                                              | Natural and artificial, good natural ventilation                                                                         |  |  |
| 8.3  | Electricity                                              | BEST                                                                                                                     |  |  |
| 8.4  | Water Supply                                             | MCGM                                                                                                                     |  |  |
| 8.5  | Drainage (Plumbing and Sanitation)                       | MCGM                                                                                                                     |  |  |
| 8.6  | Fire precaution                                          | Access denied                                                                                                            |  |  |
| 8.7  | Other (HVAC / BMS / Security Systems)                    | Not provided                                                                                                             |  |  |
| 9.0  | Condition                                                |                                                                                                                          |  |  |
| 9.1  | Plinth                                                   | Good (No settlement or cracks observed)                                                                                  |  |  |
| 9.2  | Walls                                                    | Good (No dampness or cracks observed)                                                                                    |  |  |
| 9.3  | Floor                                                    | Good (No sagging or deflection observed)                                                                                 |  |  |
| 9.4  | Stairs                                                   | Fair (Wooden members need maintenance)                                                                                   |  |  |
| 9.5  | Openings                                                 | Good (Well maintained)                                                                                                   |  |  |
| 9.6  | Roofing                                                  | Good (Recently repaired)                                                                                                 |  |  |
| 9.7  | Articulation & Finishes                                  | Good                                                                                                                     |  |  |
| 9.8  | Services                                                 | Access denied                                                                                                            |  |  |
| 9.9  | Outbuildings                                             | Good                                                                                                                     |  |  |
| 9.10 | Overall condition                                        | Good Maintenance level Good                                                                                              |  |  |
| 10.0 | Transformation                                           |                                                                                                                          |  |  |
| 10.1 | Form                                                     | Mangalore tiled roofing replaced with asbestos sheets in part of the structure                                           |  |  |
| 10.2 | Structure                                                | No transformation                                                                                                        |  |  |
| 10.3 | Articulation & Finishes                                  | No transformation                                                                                                        |  |  |
| 11.0 | DP Remarks / Perceived Threats                           | Plot demarcated for Municipal Transport Garage on proposed Development Plan (D.P).                                       |  |  |
| 12.0 | Additional Notes / References / Documents Available      | Notes: Needs stone cleaning, maintenance of roof.  Documents: C.S. Sheets, D.P. Sheets, Eicher City Maps-Mumbai.         |  |  |

## **Municipal Ambulance Garage**

Municipal Ambulance Garage view from side lane on east side.

Municipal Ambulance Garage front façade from Sane Guruji road.

Municipal Ambulance Garage east block corner view from Sane Guruji road