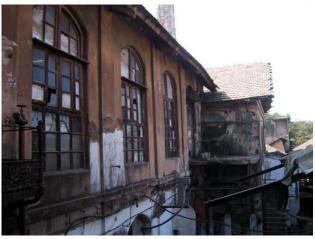

Card No.: G/s-3

Ward (Part): G south-V

CS No.: Not available

Plot Area: Not available

B U Area: Not available

Date: February, 2005

Record by: Keshav S, Gauri J

Review by: Arun Kale

Internal: As above

External: As above

**Photo** T-IV-Gs:\Ward G south\ **Ref.:** Municipal Ambulance

Garage

| 1.0 | Denomination                        |                                                                                                                                                                                                                                                                                                                                                                                                                                                                                                                                                                                            |                      |           |                        |  |
|-----|-------------------------------------|--------------------------------------------------------------------------------------------------------------------------------------------------------------------------------------------------------------------------------------------------------------------------------------------------------------------------------------------------------------------------------------------------------------------------------------------------------------------------------------------------------------------------------------------------------------------------------------------|----------------------|-----------|------------------------|--|
| 1.1 | Name of Premises                    | Municipal Ambulan                                                                                                                                                                                                                                                                                                                                                                                                                                                                                                                                                                          | ce Garage            |           |                        |  |
| 1.2 | Earlier Name                        | Not applicable                                                                                                                                                                                                                                                                                                                                                                                                                                                                                                                                                                             |                      |           |                        |  |
| 1.3 | Built in                            | Early 20 <sup>th</sup> century                                                                                                                                                                                                                                                                                                                                                                                                                                                                                                                                                             | Extension Date (i    | f any)    | Not applicable         |  |
| 2.0 | Access                              |                                                                                                                                                                                                                                                                                                                                                                                                                                                                                                                                                                                            |                      |           |                        |  |
| 2.1 | Main                                | Sane Guruji Marg (                                                                                                                                                                                                                                                                                                                                                                                                                                                                                                                                                                         | Arthur Road)         |           |                        |  |
| 2.2 | Subsidiary                          | Not applicable                                                                                                                                                                                                                                                                                                                                                                                                                                                                                                                                                                             |                      |           |                        |  |
| 3.0 | Ownership Pattern                   |                                                                                                                                                                                                                                                                                                                                                                                                                                                                                                                                                                                            |                      |           |                        |  |
| 3.1 | Present                             | MCGM                                                                                                                                                                                                                                                                                                                                                                                                                                                                                                                                                                                       |                      |           |                        |  |
| 3.2 | Past                                | MCGM                                                                                                                                                                                                                                                                                                                                                                                                                                                                                                                                                                                       |                      |           |                        |  |
| 3.3 | Status                              | MCGM                                                                                                                                                                                                                                                                                                                                                                                                                                                                                                                                                                                       |                      |           |                        |  |
| 4.0 | Use                                 |                                                                                                                                                                                                                                                                                                                                                                                                                                                                                                                                                                                            |                      |           |                        |  |
| 4.1 | Present                             | Garage, Services                                                                                                                                                                                                                                                                                                                                                                                                                                                                                                                                                                           |                      |           |                        |  |
| 4.2 | Past                                | Garage, Services                                                                                                                                                                                                                                                                                                                                                                                                                                                                                                                                                                           |                      |           |                        |  |
| 4.3 | Usage                               | Regular vehicle repair works                                                                                                                                                                                                                                                                                                                                                                                                                                                                                                                                                               |                      |           |                        |  |
| 5.0 | Significance & Value Classification |                                                                                                                                                                                                                                                                                                                                                                                                                                                                                                                                                                                            |                      |           |                        |  |
| 5.1 | Townscape (Natural / Manmade)       | Located on Sane G                                                                                                                                                                                                                                                                                                                                                                                                                                                                                                                                                                          | uruji Marg near Ar   | thur Jail |                        |  |
| 5.2 | Architectural Description           | A complex consisting of low rise Vernacular style Black Basalt stone buildings in the typology of the modest government buildings in the colonial period. Main building facing Sane Guruji Marg is G + 1; all other buildings are ground floor structures planned around a central open parking space. The buildings do not have much ornamentation on façade, but the façade has an imposing quality due to the use of Black Basalt stone and contrasting plastered semi circular arches with prominent key stones. The buildings have Mangalore tiled sloping roofs with wooden trusses. |                      |           |                        |  |
| 5.3 | Intrinsic                           | One of the old gara                                                                                                                                                                                                                                                                                                                                                                                                                                                                                                                                                                        | ges built for public | utility d | uring the British rule |  |
| 5.4 | Value Classification                | A(arc), B(uu), B(de                                                                                                                                                                                                                                                                                                                                                                                                                                                                                                                                                                        | s)                   | Recom     | mended Grade II B      |  |
| 6.0 | Topography                          |                                                                                                                                                                                                                                                                                                                                                                                                                                                                                                                                                                                            |                      | •         | •                      |  |
| 6.1 | Floors                              | Ground floor, G + 1                                                                                                                                                                                                                                                                                                                                                                                                                                                                                                                                                                        |                      |           |                        |  |
| 7.0 | Construction                        |                                                                                                                                                                                                                                                                                                                                                                                                                                                                                                                                                                                            |                      |           |                        |  |
| 7.1 | Plinth                              | 0.45m high dressed                                                                                                                                                                                                                                                                                                                                                                                                                                                                                                                                                                         | d Black Basalt ston  | ne maso   | nry plinth             |  |
| 7.2 | Walls                               | Black Basalt stone,                                                                                                                                                                                                                                                                                                                                                                                                                                                                                                                                                                        | ashlars masonry      | wall      |                        |  |
| 7.3 | Floor                               | Wooden joist floor                                                                                                                                                                                                                                                                                                                                                                                                                                                                                                                                                                         |                      |           |                        |  |
| 7.4 | Stairs                              | Open-well wooden                                                                                                                                                                                                                                                                                                                                                                                                                                                                                                                                                                           | staircase            |           |                        |  |

| 7.5  | Openings                                                 | Segmental arched openings with wooden frames and glass panels                                                            |  |  |
|------|----------------------------------------------------------|--------------------------------------------------------------------------------------------------------------------------|--|--|
| 7.6  | Roofing                                                  | Mangalore tiled sloping roof in office building and rest is asbestos sheets. Roof is in two levels                       |  |  |
| 7.7  | Articulation                                             | Windows having pediments and cornice bands. Wooden chajjas supported on wooden brackets. Wooden louvers below roof level |  |  |
| 7.8  | Finishes                                                 | Externally exposed stone, internally plastered and painted                                                               |  |  |
| 7.9  | Interiors (Movable & Immovable)                          | Interiors, not of heritage value                                                                                         |  |  |
| 7.10 | Compound / Fence / Gate                                  | Partly plastered brick wall with cast iron gate                                                                          |  |  |
| 7.11 | Curtilage / Unbuilt Space / Out<br>Buildings / Landscape | Lots of open space for parking vehicles in the form of tar roads                                                         |  |  |
| 8.0  | Services & Utilities                                     |                                                                                                                          |  |  |
| 8.1  | Lighting                                                 | Natural and artificial, good natural lighting                                                                            |  |  |
| 8.2  | Ventilation                                              | Natural and artificial, good natural ventilation                                                                         |  |  |
| 8.3  | Electricity                                              | BEST                                                                                                                     |  |  |
| 8.4  | Water Supply                                             | MCGM                                                                                                                     |  |  |
| 8.5  | Drainage (Plumbing and Sanitation)                       | MCGM                                                                                                                     |  |  |
| 8.6  | Fire precaution                                          | Access denied                                                                                                            |  |  |
| 8.7  | Other (HVAC / BMS / Security Systems)                    | Not provided                                                                                                             |  |  |
| 9.0  | Condition                                                |                                                                                                                          |  |  |
| 9.1  | Plinth                                                   | Good (No settlement or cracks observed)                                                                                  |  |  |
| 9.2  | Walls                                                    | Good (No dampness or cracks observed)                                                                                    |  |  |
| 9.3  | Floor                                                    | Good (No sagging or deflection observed)                                                                                 |  |  |
| 9.4  | Stairs                                                   | Fair (Wooden members need maintenance)                                                                                   |  |  |
| 9.5  | Openings                                                 | Good (Well maintained)                                                                                                   |  |  |
| 9.6  | Roofing                                                  | Good (Recently repaired)                                                                                                 |  |  |
| 9.7  | Articulation & Finishes                                  | Good                                                                                                                     |  |  |
| 9.8  | Services                                                 | Access denied                                                                                                            |  |  |
| 9.9  | Outbuildings                                             | Good                                                                                                                     |  |  |
| 9.10 | Overall condition                                        | Good Maintenance level Good                                                                                              |  |  |
| 10.0 | Transformation                                           |                                                                                                                          |  |  |
| 10.1 | Form                                                     | Mangalore tiled roofing replaced with asbestos sheets in part of the structure                                           |  |  |
| 10.2 | Structure                                                | No transformation                                                                                                        |  |  |
| 10.3 | Articulation & Finishes                                  | No transformation                                                                                                        |  |  |
| 11.0 | DP Remarks / Perceived Threats                           | Plot demarcated for Municipal Transport Garage on proposed Development Plan (D.P).                                       |  |  |
| 12.0 | Additional Notes / References / Documents Available      | Notes: Needs stone cleaning, maintenance of roof.  Documents: C.S. Sheets, D.P. Sheets, Eicher City Maps-Mumbai.         |  |  |

## **Municipal Ambulance Garage**

Municipal Ambulance Garage view from side lane on east side.

Municipal Ambulance Garage front façade from Sane Guruji road.

Municipal Ambulance Garage east block corner view from Sane Guruji road