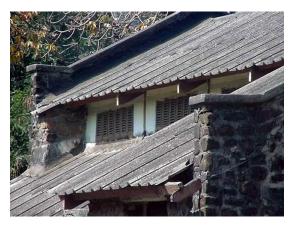

| 7.5  | Openings                                                 | Segmental arched openings with wooden frames and glass panels                                                            |  |  |
|------|----------------------------------------------------------|--------------------------------------------------------------------------------------------------------------------------|--|--|
| 7.6  | Roofing                                                  | Mangalore tiled sloping roof in office building and rest is asbestos sheets. Roof is in two levels                       |  |  |
| 7.7  | Articulation                                             | Windows having pediments and cornice bands. Wooden chajjas supported on wooden brackets. Wooden louvers below roof level |  |  |
| 7.8  | Finishes                                                 | Externally exposed stone, internally plastered and painted                                                               |  |  |
| 7.9  | Interiors (Movable & Immovable)                          | Interiors, not of heritage value                                                                                         |  |  |
| 7.10 | Compound / Fence / Gate                                  | Partly plastered brick wall with cast iron gate                                                                          |  |  |
| 7.11 | Curtilage / Unbuilt Space / Out<br>Buildings / Landscape | Lots of open space for parking vehicles in the form of tar roads                                                         |  |  |
| 8.0  | Services & Utilities                                     |                                                                                                                          |  |  |
| 8.1  | Lighting                                                 | Natural and artificial, good natural lighting                                                                            |  |  |
| 8.2  | Ventilation                                              | Natural and artificial, good natural ventilation                                                                         |  |  |
| 8.3  | Electricity                                              | BEST                                                                                                                     |  |  |
| 8.4  | Water Supply                                             | MCGM                                                                                                                     |  |  |
| 8.5  | Drainage (Plumbing and Sanitation)                       | MCGM                                                                                                                     |  |  |
| 8.6  | Fire precaution                                          | Access denied                                                                                                            |  |  |
| 8.7  | Other (HVAC / BMS / Security Systems)                    | Not provided                                                                                                             |  |  |
| 9.0  | Condition                                                |                                                                                                                          |  |  |
| 9.1  | Plinth                                                   | Good (No settlement or cracks observed)                                                                                  |  |  |
| 9.2  | Walls                                                    | Good (No dampness or cracks observed)                                                                                    |  |  |
| 9.3  | Floor                                                    | Good (No sagging or deflection observed)                                                                                 |  |  |
| 9.4  | Stairs                                                   | Fair (Wooden members need maintenance)                                                                                   |  |  |
| 9.5  | Openings                                                 | Good (Well maintained)                                                                                                   |  |  |
| 9.6  | Roofing                                                  | Good (Recently repaired)                                                                                                 |  |  |
| 9.7  | Articulation & Finishes                                  | Good                                                                                                                     |  |  |
| 9.8  | Services                                                 | Access denied                                                                                                            |  |  |
| 9.9  | Outbuildings                                             | Good                                                                                                                     |  |  |
| 9.10 | Overall condition                                        | Good Maintenance level Good                                                                                              |  |  |
| 10.0 | Transformation                                           |                                                                                                                          |  |  |
| 10.1 | Form                                                     | Mangalore tiled roofing replaced with asbestos sheets in part of the structure                                           |  |  |
| 10.2 | Structure                                                | No transformation                                                                                                        |  |  |
| 10.3 | Articulation & Finishes                                  | No transformation                                                                                                        |  |  |
| 11.0 | DP Remarks / Perceived Threats                           | Plot demarcated for Municipal Transport Garage on proposed Development Plan (D.P).                                       |  |  |
| 12.0 | Additional Notes / References / Documents Available      | Notes: Needs stone cleaning, maintenance of roof.  Documents: C.S. Sheets, D.P. Sheets, Eicher City Maps-Mumbai.         |  |  |

Municipal Ambulance Garage office block view

Municipal Ambulance Garage vehicular entrance and west block

Municipal Ambulance Garage office block window detail

Card No.: G/s-4

Ward (Part): G south-V

**CS No.:** 44