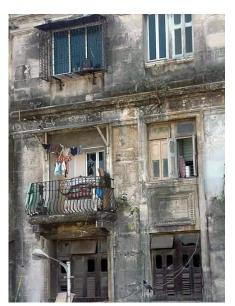

# Anandashram ( King George V memorial )

Left view of Main block from inside of the complex

Front view from junction of Dr. E. Moses road And Senapati Bapat road

Front view of caretaker's office.

Card No.: G/s-6