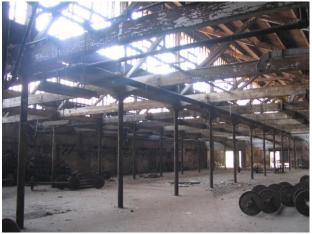

Card No.: G/s-3

Ward (Part): G south-V

CS No.: Not available

Plot Area: Not available

B U Area: Not available

Date: February, 2005

Record by: Keshav S, Gauri J

Review by: Arun Kale

Internal: As above

External: As above

**Photo** T-IV-Gs:\Ward G south\ **Ref.:** Municipal Ambulance

Garage

| 1.0 | Denomination                        |                                                                                                                                                                                                                                                                                                                                                                                                                                                                                                                                                                                            |                      |           |                        |  |
|-----|-------------------------------------|--------------------------------------------------------------------------------------------------------------------------------------------------------------------------------------------------------------------------------------------------------------------------------------------------------------------------------------------------------------------------------------------------------------------------------------------------------------------------------------------------------------------------------------------------------------------------------------------|----------------------|-----------|------------------------|--|
| 1.1 | Name of Premises                    | Municipal Ambulan                                                                                                                                                                                                                                                                                                                                                                                                                                                                                                                                                                          | ce Garage            |           |                        |  |
| 1.2 | Earlier Name                        | Not applicable                                                                                                                                                                                                                                                                                                                                                                                                                                                                                                                                                                             |                      |           |                        |  |
| 1.3 | Built in                            | Early 20 <sup>th</sup> century                                                                                                                                                                                                                                                                                                                                                                                                                                                                                                                                                             | Extension Date (i    | f any)    | Not applicable         |  |
| 2.0 | Access                              |                                                                                                                                                                                                                                                                                                                                                                                                                                                                                                                                                                                            |                      |           |                        |  |
| 2.1 | Main                                | Sane Guruji Marg (                                                                                                                                                                                                                                                                                                                                                                                                                                                                                                                                                                         | Arthur Road)         |           |                        |  |
| 2.2 | Subsidiary                          | Not applicable                                                                                                                                                                                                                                                                                                                                                                                                                                                                                                                                                                             |                      |           |                        |  |
| 3.0 | Ownership Pattern                   |                                                                                                                                                                                                                                                                                                                                                                                                                                                                                                                                                                                            |                      |           |                        |  |
| 3.1 | Present                             | MCGM                                                                                                                                                                                                                                                                                                                                                                                                                                                                                                                                                                                       |                      |           |                        |  |
| 3.2 | Past                                | MCGM                                                                                                                                                                                                                                                                                                                                                                                                                                                                                                                                                                                       |                      |           |                        |  |
| 3.3 | Status                              | MCGM                                                                                                                                                                                                                                                                                                                                                                                                                                                                                                                                                                                       |                      |           |                        |  |
| 4.0 | Use                                 |                                                                                                                                                                                                                                                                                                                                                                                                                                                                                                                                                                                            |                      |           |                        |  |
| 4.1 | Present                             | Garage, Services                                                                                                                                                                                                                                                                                                                                                                                                                                                                                                                                                                           |                      |           |                        |  |
| 4.2 | Past                                | Garage, Services                                                                                                                                                                                                                                                                                                                                                                                                                                                                                                                                                                           |                      |           |                        |  |
| 4.3 | Usage                               | Regular vehicle repair works                                                                                                                                                                                                                                                                                                                                                                                                                                                                                                                                                               |                      |           |                        |  |
| 5.0 | Significance & Value Classification |                                                                                                                                                                                                                                                                                                                                                                                                                                                                                                                                                                                            |                      |           |                        |  |
| 5.1 | Townscape (Natural / Manmade)       | Located on Sane G                                                                                                                                                                                                                                                                                                                                                                                                                                                                                                                                                                          | uruji Marg near Ar   | thur Jail |                        |  |
| 5.2 | Architectural Description           | A complex consisting of low rise Vernacular style Black Basalt stone buildings in the typology of the modest government buildings in the colonial period. Main building facing Sane Guruji Marg is G + 1; all other buildings are ground floor structures planned around a central open parking space. The buildings do not have much ornamentation on façade, but the façade has an imposing quality due to the use of Black Basalt stone and contrasting plastered semi circular arches with prominent key stones. The buildings have Mangalore tiled sloping roofs with wooden trusses. |                      |           |                        |  |
| 5.3 | Intrinsic                           | One of the old gara                                                                                                                                                                                                                                                                                                                                                                                                                                                                                                                                                                        | ges built for public | utility d | uring the British rule |  |
| 5.4 | Value Classification                | A(arc), B(uu), B(de                                                                                                                                                                                                                                                                                                                                                                                                                                                                                                                                                                        | s)                   | Recom     | mended Grade II B      |  |
| 6.0 | Topography                          |                                                                                                                                                                                                                                                                                                                                                                                                                                                                                                                                                                                            |                      | •         | •                      |  |
| 6.1 | Floors                              | Ground floor, G + 1                                                                                                                                                                                                                                                                                                                                                                                                                                                                                                                                                                        |                      |           |                        |  |
| 7.0 | Construction                        |                                                                                                                                                                                                                                                                                                                                                                                                                                                                                                                                                                                            |                      |           |                        |  |
| 7.1 | Plinth                              | 0.45m high dressed                                                                                                                                                                                                                                                                                                                                                                                                                                                                                                                                                                         | d Black Basalt ston  | ne maso   | nry plinth             |  |
| 7.2 | Walls                               | Black Basalt stone,                                                                                                                                                                                                                                                                                                                                                                                                                                                                                                                                                                        | ashlars masonry      | wall      |                        |  |
| 7.3 | Floor                               | Wooden joist floor                                                                                                                                                                                                                                                                                                                                                                                                                                                                                                                                                                         |                      |           |                        |  |
| 7.4 | Stairs                              | Open-well wooden                                                                                                                                                                                                                                                                                                                                                                                                                                                                                                                                                                           | staircase            |           |                        |  |

| 7.5  | Openings                                                 | Segmental arched openings with wooden frames and glass panels                                                            |  |  |
|------|----------------------------------------------------------|--------------------------------------------------------------------------------------------------------------------------|--|--|
| 7.6  | Roofing                                                  | Mangalore tiled sloping roof in office building and rest is asbestos sheets. Roof is in two levels                       |  |  |
| 7.7  | Articulation                                             | Windows having pediments and cornice bands. Wooden chajjas supported on wooden brackets. Wooden louvers below roof level |  |  |
| 7.8  | Finishes                                                 | Externally exposed stone, internally plastered and painted                                                               |  |  |
| 7.9  | Interiors (Movable & Immovable)                          | Interiors, not of heritage value                                                                                         |  |  |
| 7.10 | Compound / Fence / Gate                                  | Partly plastered brick wall with cast iron gate                                                                          |  |  |
| 7.11 | Curtilage / Unbuilt Space / Out<br>Buildings / Landscape | Lots of open space for parking vehicles in the form of tar roads                                                         |  |  |
| 8.0  | Services & Utilities                                     |                                                                                                                          |  |  |
| 8.1  | Lighting                                                 | Natural and artificial, good natural lighting                                                                            |  |  |
| 8.2  | Ventilation                                              | Natural and artificial, good natural ventilation                                                                         |  |  |
| 8.3  | Electricity                                              | BEST                                                                                                                     |  |  |
| 8.4  | Water Supply                                             | MCGM                                                                                                                     |  |  |
| 8.5  | Drainage (Plumbing and Sanitation)                       | MCGM                                                                                                                     |  |  |
| 8.6  | Fire precaution                                          | Access denied                                                                                                            |  |  |
| 8.7  | Other (HVAC / BMS / Security Systems)                    | Not provided                                                                                                             |  |  |
| 9.0  | Condition                                                |                                                                                                                          |  |  |
| 9.1  | Plinth                                                   | Good (No settlement or cracks observed)                                                                                  |  |  |
| 9.2  | Walls                                                    | Good (No dampness or cracks observed)                                                                                    |  |  |
| 9.3  | Floor                                                    | Good (No sagging or deflection observed)                                                                                 |  |  |
| 9.4  | Stairs                                                   | Fair (Wooden members need maintenance)                                                                                   |  |  |
| 9.5  | Openings                                                 | Good (Well maintained)                                                                                                   |  |  |
| 9.6  | Roofing                                                  | Good (Recently repaired)                                                                                                 |  |  |
| 9.7  | Articulation & Finishes                                  | Good                                                                                                                     |  |  |
| 9.8  | Services                                                 | Access denied                                                                                                            |  |  |
| 9.9  | Outbuildings                                             | Good                                                                                                                     |  |  |
| 9.10 | Overall condition                                        | Good Maintenance level Good                                                                                              |  |  |
| 10.0 | Transformation                                           |                                                                                                                          |  |  |
| 10.1 | Form                                                     | Mangalore tiled roofing replaced with asbestos sheets in part of the structure                                           |  |  |
| 10.2 | Structure                                                | No transformation                                                                                                        |  |  |
| 10.3 | Articulation & Finishes                                  | No transformation                                                                                                        |  |  |
| 11.0 | DP Remarks / Perceived Threats                           | Plot demarcated for Municipal Transport Garage on proposed Development Plan (D.P).                                       |  |  |
| 12.0 | Additional Notes / References / Documents Available      | Notes: Needs stone cleaning, maintenance of roof.  Documents: C.S. Sheets, D.P. Sheets, Eicher City Maps-Mumbai.         |  |  |