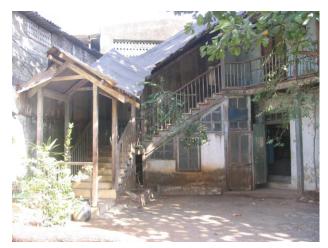

## **Municipal Ambulance Garage**

Municipal Ambulance Garage view from side lane on east side.

Municipal Ambulance Garage front façade from Sane Guruji road.

Municipal Ambulance Garage east block corner view from Sane Guruji road

Municipal Ambulance Garage office block view

Municipal Ambulance Garage vehicular entrance and west block

Municipal Ambulance Garage office block window detail

Card No.: G/s-4

Ward (Part): G south-V

**CS No.:** 44