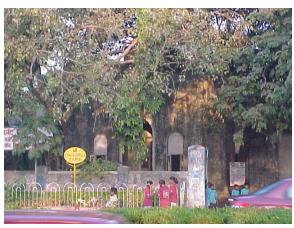

# Anandashram ( King George V memorial )

Left view of Main block from inside of the complex

Front view from junction of Dr. E. Moses road And Senapati Bapat road

Front view of caretaker's office.

Card No.: G/s-6