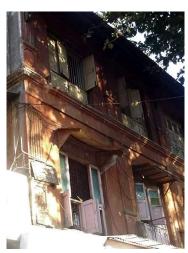

| Replastering done at some places.                                     |  |
| 11.0 | DP Remarks / Perceived Threats                           | None                                                                  |  |
| 12.0 | Additional Notes / References /<br>Documents Available   | Documents: C.S. Sheets, D.P. Sheets, Eicher City Maps-Mumbai.         |  |

## **Rangari Chawl Premises**



View of Rangari Badak Chawl no. 3 and front



Front view of Rangari Badak Chawl no. 1 from N.M. Joshi road.



Entrance through chawl no.1 to open ground



Front view of Rangari Badak Chawl no. 1 from N.M. Joshi road with window detail



Front view of Rangari Badak Chawl no. 3.



Back view of Rangari Badak Chawl no. 1 from open space.



Detail of wooden staircase and segmental arch.



Front view of Rangari Badak Chawl no. 1 from N.M. Joshi road with window detail



| 7.5  | On animan                                                | Destandant and in the second s |
|------|----------------------------------------------------------|-------------------------------------------------------------------------------------------------------------------------------------------------------------------------------------------------------------------------------------------------------------------------------------------------------------------------------------------------------------------------------------------------------------------------------------------------------------------------------------------------------------------------------------------------------------------