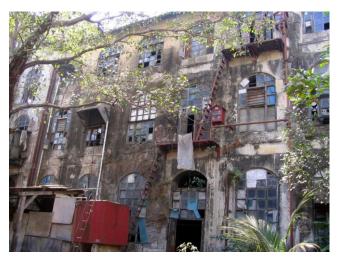

Review by: Arun Kale

Internal: As above

External: As above

Photo T-IV-Gs:\Ward G south\

Ref.: Anandashram

| 1.0 | Denomination                        |                                                                                                       |                                                                                                       |                       |                                       |     |
|-----|-------------------------------------|-------------------------------------------------------------------------------------------------------|-------------------------------------------------------------------------------------------------------|-----------------------|---------------------------------------|-----|
| 1.1 | Name of Premises                    | Anandashram                                                                                           |                                                                                                       |                       |                                       |     |
| 1.2 | Earlier Name                        | King George V. M                                                                                      | emorial                                                                                               |                       |                                       |     |
| 1.3 | Built in                            | 1932                                                                                                  | Extension Date (i                                                                                     | f any)                | Not applicable                        |     |
| 2.0 | Access                              | ·                                                                                                     |                                                                                                       |                       |                                       |     |
| 2.1 | Main                                | Dr. E. Moses Roa                                                                                      | d (Haines Road)                                                                                       |                       |                                       |     |
| 2.2 | Subsidiary                          | Senapati Bapat M                                                                                      | arg (Tulasi Pipe Roa                                                                                  | ad)                   |                                       |     |
| 3.0 | Ownership Pattern                   | •                                                                                                     |                                                                                                       |                       |                                       |     |
| 3.1 | Present                             |                                                                                                       | Treasure of charitable endowments for the province of Bombay in the matter of King George V Memorial. |                       |                                       |     |
| 3.2 | Past                                | Treasure of charitable endowments for the province of Bombay in the matter of King George V Memorial. |                                                                                                       |                       | / in                                  |     |
| 3.3 | Status                              | Treasure of charitable endowments for the province of Bombay in the matter of King George V Memorial. |                                                                                                       |                       |                                       |     |
| 4.0 | Use                                 |                                                                                                       |                                                                                                       |                       |                                       |     |
| 4.1 | Present                             | Health Care, Education                                                                                |                                                                                                       |                       |                                       |     |
| 4.2 | Past                                | Not available                                                                                         |                                                                                                       |                       |                                       |     |
| 4.3 | Usage                               | Regular health ca                                                                                     | re, educational use                                                                                   |                       |                                       |     |
| 5.0 | Significance & Value Classification | n                                                                                                     |                                                                                                       |                       |                                       |     |
| 5.1 | Townscape (Natural / Manmade)       | A large wooded co<br>Senapati Bapat M                                                                 | omplex at the junctic<br>arg.                                                                         | on of Dr              | . E. Moses Road a                     | and |
| 5.2 | Architectural Description           | and two side wing elongated colonna                                                                   | est structures with a<br>s fanning on either s<br>ade with a projecting<br>as denied the inforn       | side. Th<br>ı chhajja | ne building has an a. Since access to | the |
| 5.3 | Intrinsic                           |                                                                                                       | d institutions with so<br>ke orphanage, N.G.                                                          |                       |                                       | d a |
| 5.4 | Value Classification                | A(arc), B(per), B(u                                                                                   | ıu), D(bio)                                                                                           | Recon                 | nmended Grade                         | IIΒ |
| 6.0 | Topography                          |                                                                                                       |                                                                                                       |                       |                                       |     |
| 6.1 | Floors                              | G + 0                                                                                                 |                                                                                                       |                       |                                       |     |
| 7.0 | Construction                        |                                                                                                       |                                                                                                       |                       |                                       |     |
| 7.1 | Plinth                              | Plastered masonr                                                                                      | y plinth                                                                                              |                       |                                       |     |
| 7.2 | Walls                               | Load bearing brick                                                                                    | masonry walls                                                                                         |                       |                                       |     |
| 7.3 | Floor                               | Access denied ins                                                                                     | side                                                                                                  |                       |                                       |     |
| 7.4 | Stairs                              | Access denied ins                                                                                     | side                                                                                                  |                       |                                       |     |

| 7.5  | Openings                                                 | Four semi circular arc                                                                       | ched openings                                    |                     |  |
|------|----------------------------------------------------------|----------------------------------------------------------------------------------------------|--------------------------------------------------|---------------------|--|
| 7.6  | Roofing                                                  | Flat slab                                                                                    |                                                  |                     |  |
| 7.7  | Articulation                                             | Cornice band at terra                                                                        | Cornice band at terrace level                    |                     |  |
| 7.8  | Finishes                                                 | Externally plastered a                                                                       | ind painted                                      |                     |  |
| 7.9  | Interiors (Movable & Immovable)                          | Access denied inside                                                                         |                                                  |                     |  |
| 7.10 | Compound / Fence / Gate                                  | Plastered brick masor                                                                        | nry compound wall                                |                     |  |
| 7.11 | Curtilage / Unbuilt Space / Out<br>Buildings / Landscape | Lots of open space with lots of trees. Roads inside complex are of tar and partly concreted. |                                                  |                     |  |
| 8.0  | Services & Utilities                                     |                                                                                              |                                                  |                     |  |
| 8.1  | Lighting                                                 | Natural and artificial, good natural lighting                                                |                                                  |                     |  |
| 8.2  | Ventilation                                              | Natural and artificial,                                                                      | Natural and artificial, good natural ventilation |                     |  |
| 8.3  | Electricity                                              | BEST                                                                                         | BEST                                             |                     |  |
| 8.4  | Water Supply                                             | MCGM                                                                                         |                                                  |                     |  |
| 8.5  | Drainage (Plumbing and Sanitation)                       | MCGM                                                                                         |                                                  |                     |  |
| 8.6  | Fire precaution                                          | Fire hydrants provided                                                                       |                                                  |                     |  |
| 8.7  | Other (HVAC / BMS / Security<br>Systems)                 | Window air-conditioning units at some places                                                 |                                                  |                     |  |
| 9.0  | Condition                                                |                                                                                              |                                                  |                     |  |
| 9.1  | Plinth                                                   | Fair (No settlement observed, cracks observed at a few places)                               |                                                  |                     |  |
| 9.2  | Walls                                                    | Fair (No dampness or                                                                         | r cracks observed)                               |                     |  |
| 9.3  | Floor                                                    | Access denied inside                                                                         | )                                                |                     |  |
| 9.4  | Stairs                                                   | Access denied inside                                                                         |                                                  |                     |  |
| 9.5  | Openings                                                 | Poor (supported with                                                                         | iron girders)                                    |                     |  |
| 9.6  | Roofing                                                  | Fair (Leakage observ                                                                         | ed at a few places)                              |                     |  |
| 9.7  | Articulation & Finishes                                  | Fair (Well maintained                                                                        | )                                                |                     |  |
| 9.8  | Services                                                 | Fair (Drainage pipes ı                                                                       | need no replacement)                             |                     |  |
| 9.9  | Outbuildings                                             | Fair                                                                                         |                                                  |                     |  |
| 9.10 | Overall condition                                        | Fair                                                                                         | Maintenance level                                | Poor                |  |
| 10.0 | Transformation                                           |                                                                                              |                                                  |                     |  |
| 10.1 | Form                                                     | No transformation                                                                            |                                                  |                     |  |
| 10.2 | Structure                                                | No transformation                                                                            |                                                  |                     |  |
| 10.3 | Articulation & Finishes                                  | No transformation                                                                            |                                                  |                     |  |
| 11.0 | DP Remarks / Perceived Threats                           | None.                                                                                        |                                                  |                     |  |
| 12.0 | Additional Notes / References /<br>Documents Available   | Documents: C.S. She                                                                          | eets, D.P. Sheets, Eiche                         | er City Maps-Mumbai |  |

# Anandashram ( King George V memorial )

Left view of Main block from inside of the complex

Front view from junction of Dr. E. Moses road And Senapati Bapat road

Front view of caretaker's office.

Card No.: G/s-6