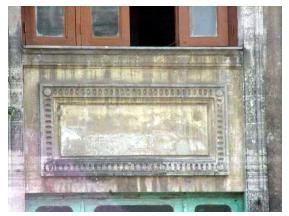

# Anandashram ( King George V memorial )

Left view of Main block from inside of the complex

Front view from junction of Dr. E. Moses road And Senapati Bapat road

Front view of caretaker's office.

Card No.: G/s-6