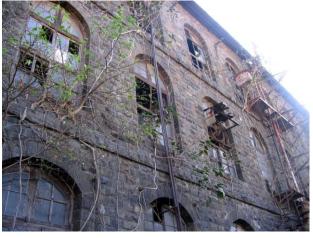

Internal: As above

External: As above

**Photo** T-IV-Gs:\Ward G south\ **Ref.:** Municipal Ambulance

Garage

| 1.0 | Denomination                        |                                                                                                                                                                                                                                                                                                                                                                                                                                                                                                                                                                                            |                      |           |                        |  |
|-----|-------------------------------------|--------------------------------------------------------------------------------------------------------------------------------------------------------------------------------------------------------------------------------------------------------------------------------------------------------------------------------------------------------------------------------------------------------------------------------------------------------------------------------------------------------------------------------------------------------------------------------------------|----------------------|-----------|------------------------|--|
| 1.1 | Name of Premises                    | Municipal Ambulan                                                                                                                                                                                                                                                                                                                                                                                                                                                                                                                                                                          | ce Garage            |           |                        |  |
| 1.2 | Earlier Name                        | Not applicable                                                                                                                                                                                                                                                                                                                                                                                                                                                                                                                                                                             |                      |           |                        |  |
| 1.3 | Built in                            | Early 20 <sup>th</sup> century                                                                                                                                                                                                                                                                                                                                                                                                                                                                                                                                                             | Extension Date (i    | f any)    | Not applicable         |  |
| 2.0 | Access                              |                                                                                                                                                                                                                                                                                                                                                                                                                                                                                                                                                                                            |                      |           |                        |  |
| 2.1 | Main                                | Sane Guruji Marg (                                                                                                                                                                                                                                                                                                                                                                                                                                                                                                                                                                         | Arthur Road)         |           |                        |  |
| 2.2 | Subsidiary                          | Not applicable                                                                                                                                                                                                                                                                                                                                                                                                                                                                                                                                                                             |                      |           |                        |  |
| 3.0 | Ownership Pattern                   |                                                                                                                                                                                                                                                                                                                                                                                                                                                                                                                                                                                            |                      |           |                        |  |
| 3.1 | Present                             | MCGM                                                                                                                                                                                                                                                                                                                                                                                                                                                                                                                                                                                       |                      |           |                        |  |
| 3.2 | Past                                | MCGM                                                                                                                                                                                                                                                                                                                                                                                                                                                                                                                                                                                       |                      |           |                        |  |
| 3.3 | Status                              | MCGM                                                                                                                                                                                                                                                                                                                                                                                                                                                                                                                                                                                       |                      |           |                        |  |
| 4.0 | Use                                 |                                                                                                                                                                                                                                                                                                                                                                                                                                                                                                                                                                                            |                      |           |                        |  |
| 4.1 | Present                             | Garage, Services                                                                                                                                                                                                                                                                                                                                                                                                                                                                                                                                                                           |                      |           |                        |  |
| 4.2 | Past                                | Garage, Services                                                                                                                                                                                                                                                                                                                                                                                                                                                                                                                                                                           |                      |           |                        |  |
| 4.3 | Usage                               | Regular vehicle repair works                                                                                                                                                                                                                                                                                                                                                                                                                                                                                                                                                               |                      |           |                        |  |
| 5.0 | Significance & Value Classification |                                                                                                                                                                                                                                                                                                                                                                                                                                                                                                                                                                                            |                      |           |                        |  |
| 5.1 | Townscape (Natural / Manmade)       | Located on Sane G                                                                                                                                                                                                                                                                                                                                                                                                                                                                                                                                                                          | uruji Marg near Ar   | thur Jail |                        |  |
| 5.2 | Architectural Description           | A complex consisting of low rise Vernacular style Black Basalt stone buildings in the typology of the modest government buildings in the colonial period. Main building facing Sane Guruji Marg is G + 1; all other buildings are ground floor structures planned around a central open parking space. The buildings do not have much ornamentation on façade, but the façade has an imposing quality due to the use of Black Basalt stone and contrasting plastered semi circular arches with prominent key stones. The buildings have Mangalore tiled sloping roofs with wooden trusses. |                      |           |                        |  |
| 5.3 | Intrinsic                           | One of the old gara                                                                                                                                                                                                                                                                                                                                                                                                                                                                                                                                                                        | ges built for public | utility d | uring the British rule |  |
| 5.4 | Value Classification                | A(arc), B(uu), B(de                                                                                                                                                                                                                                                                                                                                                                                                                                                                                                                                                                        | s)                   | Recom     | mended Grade II B      |  |
| 6.0 | Topography                          |                                                                                                                                                                                                                                                                                                                                                                                                                                                                                                                                                                                            |                      | •         | •                      |  |
| 6.1 | Floors                              | Ground floor, G + 1                                                                                                                                                                                                                                                                                                                                                                                                                                                                                                                                                                        |                      |           |                        |  |
| 7.0 | Construction                        |                                                                                                                                                                                                                                                                                                                                                                                                                                                                                                                                                                                            |                      |           |                        |  |
| 7.1 | Plinth                              | 0.45m high dressed                                                                                                                                                                                                                                                                                                                                                                                                                                                                                                                                                                         | d Black Basalt ston  | ne maso   | nry plinth             |  |
| 7.2 | Walls                               | Black Basalt stone,                                                                                                                                                                                                                                                                                                                                                                                                                                                                                                                                                                        | ashlars masonry      | wall      |                        |  |
| 7.3 | Floor                               | Wooden joist floor                                                                                                                                                                                                                                                                                                                                                                                                                                                                                                                                                                         |                      |           |                        |  |
| 7.4 | Stairs                              | Open-well wooden                                                                                                                                                                                                                                                                                                                                                                                                                                                                                                                                                                           | staircase            |           |                        |  |

| 7.5  | Openings                                                 | Segmental arched openings with wooden frames and glass panels                                                            |  |  |
|------|----------------------------------------------------------|--------------------------------------------------------------------------------------------------------------------------|--|--|
| 7.6  | Roofing                                                  | Mangalore tiled sloping roof in office building and rest is asbestos sheets. Roof is in two levels                       |  |  |
| 7.7  | Articulation                                             | Windows having pediments and cornice bands. Wooden chajjas supported on wooden brackets. Wooden louvers below roof level |  |  |
| 7.8  | Finishes                                                 | Externally exposed stone, internally plastered and painted                                                               |  |  |
| 7.9  | Interiors (Movable & Immovable)                          | Interiors, not of heritage value                                                                                         |  |  |
| 7.10 | Compound / Fence / Gate                                  | Partly plastered brick wall with cast iron gate                                                                          |  |  |
| 7.11 | Curtilage / Unbuilt Space / Out<br>Buildings / Landscape | Lots of open space for parking vehicles in the form of tar roads                                                         |  |  |
| 8.0  | Services & Utilities                                     |                                                                                                                          |  |  |
| 8.1  | Lighting                                                 | Natural and artificial, good natural lighting                                                                            |  |  |
| 8.2  | Ventilation                                              | Natural and artificial, good natural ventilation                                                                         |  |  |
| 8.3  | Electricity                                              | BEST                                                                                                                     |  |  |
| 8.4  | Water Supply                                             | MCGM                                                                                                                     |  |  |
| 8.5  | Drainage (Plumbing and Sanitation)                       | MCGM                                                                                                                     |  |  |
| 8.6  | Fire precaution                                          | Access denied                                                                                                            |  |  |
| 8.7  | Other (HVAC / BMS / Security Systems)                    | Not provided                                                                                                             |  |  |
| 9.0  | Condition                                                |                                                                                                                          |  |  |
| 9.1  | Plinth                                                   | Good (No settlement or cracks observed)                                                                                  |  |  |
| 9.2  | Walls                                                    | Good (No dampness or cracks observed)                                                                                    |  |  |
| 9.3  | Floor                                                    | Good (No sagging or deflection observed)                                                                                 |  |  |
| 9.4  | Stairs                                                   | Fair (Wooden members need maintenance)                                                                                   |  |  |
| 9.5  | Openings                                                 | Good (Well maintained)                                                                                                   |  |  |
| 9.6  | Roofing                                                  | Good (Recently repaired)                                                                                                 |  |  |
| 9.7  | Articulation & Finishes                                  | Good                                                                                                                     |  |  |
| 9.8  | Services                                                 | Access denied                                                                                                            |  |  |
| 9.9  | Outbuildings                                             | Good                                                                                                                     |  |  |
| 9.10 | Overall condition                                        | Good Maintenance level Good                                                                                              |  |  |
| 10.0 | Transformation                                           |                                                                                                                          |  |  |
| 10.1 | Form                                                     | Mangalore tiled roofing replaced with asbestos sheets in part of the structure                                           |  |  |
| 10.2 | Structure                                                | No transformation                                                                                                        |  |  |
| 10.3 | Articulation & Finishes                                  | No transformation                                                                                                        |  |  |
| 11.0 | DP Remarks / Perceived Threats                           | Plot demarcated for Municipal Transport Garage on proposed Development Plan (D.P).                                       |  |  |
| 12.0 | Additional Notes / References / Documents Available      | Notes: Needs stone cleaning, maintenance of roof.  Documents: C.S. Sheets, D.P. Sheets, Eicher City Maps-Mumbai.         |  |  |

## **Municipal Ambulance Garage**

Municipal Ambulance Garage view from side lane on east side.

Municipal Ambulance Garage front façade from Sane Guruji road.

Municipal Ambulance Garage east block corner view from Sane Guruji road

Municipal Ambulance Garage office block view

Municipal Ambulance Garage vehicular entrance and west block

Municipal Ambulance Garage office block window detail

Card No.: G/s-4

Ward (Part): G south-V

**CS No.:** 44