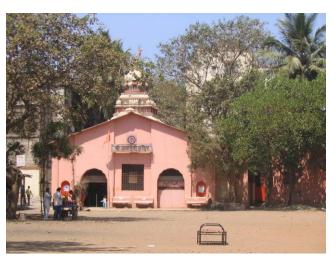

Ward (Part): G south-V

**CS No.:** 7/71

Plot Area: 836.12 sq.m.

B U Area: Not applicable

Date: February, 2005

Record by: Keshav S, Gauri J

Review by: Arun Kale

Internal: As above

External: As above

**Photo** T-IV-Gs:\Ward G south\ **Ref.:** Worali Sunni cemetery

| 1.0 | Denomination                        |                                                |                    |        |                |      |
|-----|-------------------------------------|------------------------------------------------|--------------------|--------|----------------|------|
| 1.1 | Name of Premises                    | Worali Sunni cemeter                           | у                  |        |                |      |
| 1.2 | Earlier Name                        | Not applicable                                 |                    |        |                |      |
| 1.3 | Built in                            | Late 19 <sup>th</sup> century E                | extension Date (if | any)   | Not applicable |      |
| 2.0 | Access                              |                                                |                    |        |                |      |
| 2.1 | Main                                | Dr. E. Moses Road                              |                    |        |                |      |
| 2.2 | Subsidiary                          | Not applicable                                 |                    |        |                |      |
| 3.0 | Ownership Pattern                   |                                                |                    |        |                |      |
| 3.1 | Present                             | Not available                                  |                    |        |                |      |
| 3.2 | Past                                | Not available                                  |                    |        |                |      |
| 3.3 | Status                              | Trust ownership                                |                    |        |                |      |
| 4.0 | Use                                 |                                                |                    |        |                |      |
| 4.1 | Present                             | Religious, Public                              |                    |        |                |      |
| 4.2 | Past                                | Religious, Public                              |                    |        |                |      |
| 4.3 | Usage                               | Public use                                     |                    |        |                |      |
| 5.0 | Significance & Value Classification | 1                                              |                    |        |                |      |
| 5.1 | Townscape (Natural / Manmade)       | Part of a complex of fo communities, all locat |                    |        |                |      |
| 5.2 | Architectural Description           | Access denied                                  |                    |        |                |      |
| 5.3 | Intrinsic                           | Cemetery belongs to t                          | the Sunni section  | of Mus | lim community. |      |
| 5.4 | Value Classification                | A(cul), C(seh), I(sce)                         |                    | Recom  | mended Grade   | II B |
| 6.0 | Topography                          |                                                |                    |        |                |      |
| 6.1 | Floors                              | Not applicable                                 |                    |        |                |      |
| 7.0 | Construction                        |                                                |                    |        |                |      |
| 7.1 | Plinth                              | Not applicable                                 |                    |        |                |      |
| 7.2 | Walls                               | Not applicable                                 |                    |        |                |      |
| 7.3 | Floor                               | Not applicable                                 |                    |        |                |      |
| 7.4 | Stairs                              | Not applicable                                 |                    |        |                |      |
| 7.5 | Openings                            | Not applicable                                 |                    |        |                |      |
| 7.6 | Roofing                             | Not applicable                                 |                    |        |                |      |
| 7.7 | Articulation                        | Not applicable                                 |                    |        |                |      |
| 7.8 | Finishes                            | Not applicable                                 |                    |        |                |      |
| 7.9 | Interiors (Movable & Immovable)     | Access denied                                  |                    |        |                |      |
|     |                                     |                                                |                    |        |                |      |