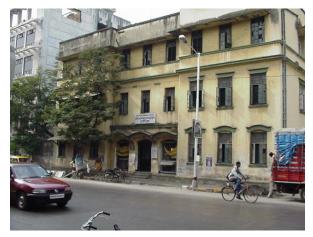

## **Municipal Ambulance Garage**

Municipal Ambulance Garage view from side lane on east side.

Municipal Ambulance Garage front façade from Sane Guruji road.

Municipal Ambulance Garage east block corner view from Sane Guruji road

Municipal Ambulance Garage office block view

Municipal Ambulance Garage vehicular entrance and west block

Municipal Ambulance Garage office block window detail

Card No.: G/s-4

Ward (Part): G south-V

**CS No.:** 44