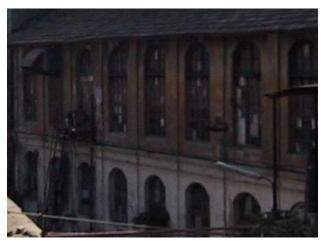

Card No.: G/s-3

Ward (Part): G south-V

CS No.: Not available

Plot Area: Not available

B U Area: Not available

Date: February, 2005

Record by: Keshav S, Gauri J

Review by: Arun Kale

Internal: As above

External: As above

**Photo** T-IV-Gs:\Ward G south\ **Ref.:** Municipal Ambulance

Garage

| 1.0 | Denomination                        |                                                                                                                                                                                                                                                                                                                                                                                                                                                                                                                                                                                            |                      |           |                        |  |
|-----|-------------------------------------|--------------------------------------------------------------------------------------------------------------------------------------------------------------------------------------------------------------------------------------------------------------------------------------------------------------------------------------------------------------------------------------------------------------------------------------------------------------------------------------------------------------------------------------------------------------------------------------------|----------------------|-----------|------------------------|--|
| 1.1 | Name of Premises                    | Municipal Ambulan                                                                                                                                                                                                                                                                                                                                                                                                                                                                                                                                                                          | ce Garage            |           |                        |  |
| 1.2 | Earlier Name                        | Not applicable                                                                                                                                                                                                                                                                                                                                                                                                                                                                                                                                                                             |                      |           |                        |  |
| 1.3 | Built in                            | Early 20 <sup>th</sup> century                                                                                                                                                                                                                                                                                                                                                                                                                                                                                                                                                             | Extension Date (i    | f any)    | Not applicable         |  |
| 2.0 | Access                              |                                                                                                                                                                                                                                                                                                                                                                                                                                                                                                                                                                                            |                      |           |                        |  |
| 2.1 | Main                                | Sane Guruji Marg (                                                                                                                                                                                                                                                                                                                                                                                                                                                                                                                                                                         | Arthur Road)         |           |                        |  |
| 2.2 | Subsidiary                          | Not applicable                                                                                                                                                                                                                                                                                                                                                                                                                                                                                                                                                                             |                      |           |                        |  |
| 3.0 | Ownership Pattern                   |                                                                                                                                                                                                                                                                                                                                                                                                                                                                                                                                                                                            |                      |           |                        |  |
| 3.1 | Present                             | MCGM                                                                                                                                                                                                                                                                                                                                                                                                                                                                                                                                                                                       |                      |           |                        |  |
| 3.2 | Past                                | MCGM                                                                                                                                                                                                                                                                                                                                                                                                                                                                                                                                                                                       |                      |           |                        |  |
| 3.3 | Status                              | MCGM                                                                                                                                                                                                                                                                                                                                                                                                                                                                                                                                                                                       |                      |           |                        |  |
| 4.0 | Use                                 |                                                                                                                                                                                                                                                                                                                                                                                                                                                                                                                                                                                            |                      |           |                        |  |
| 4.1 | Present                             | Garage, Services                                                                                                                                                                                                                                                                                                                                                                                                                                                                                                                                                                           |                      |           |                        |  |
| 4.2 | Past                                | Garage, Services                                                                                                                                                                                                                                                                                                                                                                                                                                                                                                                                                                           |                      |           |                        |  |
| 4.3 | Usage                               | Regular vehicle repair works                                                                                                                                                                                                                                                                                                                                                                                                                                                                                                                                                               |                      |           |                        |  |
| 5.0 | Significance & Value Classification |                                                                                                                                                                                                                                                                                                                                                                                                                                                                                                                                                                                            |                      |           |                        |  |
| 5.1 | Townscape (Natural / Manmade)       | Located on Sane G                                                                                                                                                                                                                                                                                                                                                                                                                                                                                                                                                                          | uruji Marg near Ar   | thur Jail |                        |  |
| 5.2 | Architectural Description           | A complex consisting of low rise Vernacular style Black Basalt stone buildings in the typology of the modest government buildings in the colonial period. Main building facing Sane Guruji Marg is G + 1; all other buildings are ground floor structures planned around a central open parking space. The buildings do not have much ornamentation on façade, but the façade has an imposing quality due to the use of Black Basalt stone and contrasting plastered semi circular arches with prominent key stones. The buildings have Mangalore tiled sloping roofs with wooden trusses. |                      |           |                        |  |
| 5.3 | Intrinsic                           | One of the old gara                                                                                                                                                                                                                                                                                                                                                                                                                                                                                                                                                                        | ges built for public | utility d | uring the British rule |  |
| 5.4 | Value Classification                | A(arc), B(uu), B(de                                                                                                                                                                                                                                                                                                                                                                                                                                                                                                                                                                        | s)                   | Recom     | mended Grade II B      |  |
| 6.0 | Topography                          |                                                                                                                                                                                                                                                                                                                                                                                                                                                                                                                                                                                            |                      | •         | •                      |  |
| 6.1 | Floors                              | Ground floor, G + 1                                                                                                                                                                                                                                                                                                                                                                                                                                                                                                                                                                        |                      |           |                        |  |
| 7.0 | Construction                        |                                                                                                                                                                                                                                                                                                                                                                                                                                                                                                                                                                                            |                      |           |                        |  |
| 7.1 | Plinth                              | 0.45m high dressed                                                                                                                                                                                                                                                                                                                                                                                                                                                                                                                                                                         | d Black Basalt ston  | ne maso   | nry plinth             |  |
| 7.2 | Walls                               | Black Basalt stone,                                                                                                                                                                                                                                                                                                                                                                                                                                                                                                                                                                        | ashlars masonry      | wall      |                        |  |
| 7.3 | Floor                               | Wooden joist floor                                                                                                                                                                                                                                                                                                                                                                                                                                                                                                                                                                         |                      |           |                        |  |
| 7.4 | Stairs                              | Open-well wooden                                                                                                                                                                                                                                                                                                                                                                                                                                                                                                                                                                           | staircase            |           |                        |  |

| 7.5  | Openings                                                 | Segmental arched openings with wooden frames and glass panels                                                            |  |  |
|------|----------------------------------------------------------|--------------------------------------------------------------------------------------------------------------------------|--|--|
| 7.6  | Roofing                                                  | Mangalore tiled sloping roof in office building and rest is asbestos sheets. Roof is in two levels                       |  |  |
| 7.7  | Articulation                                             | Windows having pediments and cornice bands. Wooden chajjas supported on wooden brackets. Wooden louvers below roof level |  |  |
| 7.8  | Finishes                                                 | Externally exposed stone, internally plastered and painted                                                               |  |  |
| 7.9  | Interiors (Movable & Immovable)                          | Interiors, not of heritage value                                                                                         |  |  |
| 7.10 | Compound / Fence / Gate                                  | Partly plastered brick wall with cast iron gate                                                                          |  |  |
| 7.11 | Curtilage / Unbuilt Space / Out<br>Buildings / Landscape | Lots of open space for parking vehicles in the form of tar roads                                                         |  |  |
| 8.0  | Services & Utilities                                     |                                                                                                                          |  |  |
| 8.1  | Lighting                                                 | Natural and artificial, good natural lighting                                                                            |  |  |
| 8.2  | Ventilation                                              | Natural and artificial, good natural ventilation                                                                         |  |  |
| 8.3  | Electricity                                              | BEST                                                                                                                     |  |  |
| 8.4  | Water Supply                                             | MCGM                                                                                                                     |  |  |
| 8.5  | Drainage (Plumbing and Sanitation)                       | MCGM                                                                                                                     |  |  |
| 8.6  | Fire precaution                                          | Access denied                                                                                                            |  |  |
| 8.7  | Other (HVAC / BMS / Security Systems)                    | Not provided                                                                                                             |  |  |
| 9.0  | Condition                                                |                                                                                                                          |  |  |
| 9.1  | Plinth                                                   | Good (No settlement or cracks observed)                                                                                  |  |  |
| 9.2  | Walls                                                    | Good (No dampness or cracks observed)                                                                                    |  |  |
| 9.3  | Floor                                                    | Good (No sagging or deflection observed)                                                                                 |  |  |
| 9.4  | Stairs                                                   | Fair (Wooden members need maintenance)                                                                                   |  |  |
| 9.5  | Openings                                                 | Good (Well maintained)                                                                                                   |  |  |
| 9.6  | Roofing                                                  | Good (Recently repaired)                                                                                                 |  |  |
| 9.7  | Articulation & Finishes                                  | Good                                                                                                                     |  |  |
| 9.8  | Services                                                 | Access denied                                                                                                            |  |  |
| 9.9  | Outbuildings                                             | Good                                                                                                                     |  |  |
| 9.10 | Overall condition                                        | Good Maintenance level Good                                                                                              |  |  |
| 10.0 | Transformation                                           |                                                                                                                          |  |  |
| 10.1 | Form                                                     | Mangalore tiled roofing replaced with asbestos sheets in part of the structure                                           |  |  |
| 10.2 | Structure                                                | No transformation                                                                                                        |  |  |
| 10.3 | Articulation & Finishes                                  | No transformation                                                                                                        |  |  |
| 11.0 | DP Remarks / Perceived Threats                           | Plot demarcated for Municipal Transport Garage on proposed Development Plan (D.P).                                       |  |  |
| 12.0 | Additional Notes / References / Documents Available      | Notes: Needs stone cleaning, maintenance of roof.  Documents: C.S. Sheets, D.P. Sheets, Eicher City Maps-Mumbai.         |  |  |

## **Municipal Ambulance Garage**

Municipal Ambulance Garage view from side lane on east side.

Municipal Ambulance Garage front façade from Sane Guruji road.

Municipal Ambulance Garage east block corner view from Sane Guruji road