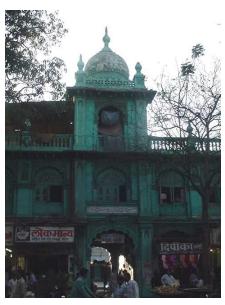

Review by: Arun Kale

Internal: As above

External: As above

Photo T-IV-Gs:\Ward G south\

Ref.: Anandashram

| 1.0 | Denomination                        |                                                                                                       |                                                                                                       |                       |                                       |     |
|-----|-------------------------------------|-------------------------------------------------------------------------------------------------------|-------------------------------------------------------------------------------------------------------|-----------------------|---------------------------------------|-----|
| 1.1 | Name of Premises                    | Anandashram                                                                                           |                                                                                                       |                       |                                       |     |
| 1.2 | Earlier Name                        | King George V. M                                                                                      | emorial                                                                                               |                       |                                       |     |
| 1.3 | Built in                            | 1932                                                                                                  | Extension Date (i                                                                                     | f any)                | Not applicable                        |     |
| 2.0 | Access                              | ·                                                                                                     |                                                                                                       |                       |                                       |     |
| 2.1 | Main                                | Dr. E. Moses Roa                                                                                      | d (Haines Road)                                                                                       |                       |                                       |     |
| 2.2 | Subsidiary                          | Senapati Bapat M                                                                                      | arg (Tulasi Pipe Roa                                                                                  | ad)                   |                                       |     |
| 3.0 | Ownership Pattern                   | •                                                                                                     |                                                                                                       |                       |                                       |     |
| 3.1 | Present                             |                                                                                                       | Treasure of charitable endowments for the province of Bombay in the matter of King George V Memorial. |                       |                                       |     |
| 3.2 | Past                                | Treasure of charitable endowments for the province of Bombay in the matter of King George V Memorial. |                                                                                                       |                       | / in                                  |     |
| 3.3 | Status                              | Treasure of charitable endowments for the province of Bombay in the matter of King George V Memorial. |                                                                                                       |                       |                                       |     |
| 4.0 | Use                                 |                                                                                                       |                                                                                                       |                       |                                       |     |
| 4.1 | Present                             | Health Care, Education                                                                                |                                                                                                       |                       |                                       |     |
| 4.2 | Past                                | Not available                                                                                         |                                                                                                       |                       |                                       |     |
| 4.3 | Usage                               | Regular health ca                                                                                     | re, educational use                                                                                   |                       |                                       |     |
| 5.0 | Significance & Value Classification | n                                                                                                     |                                                                                                       |                       |                                       |     |
| 5.1 | Townscape (Natural / Manmade)       | A large wooded co<br>Senapati Bapat M                                                                 | omplex at the junctic<br>arg.                                                                         | on of Dr              | . E. Moses Road a                     | and |
| 5.2 | Architectural Description           | and two side wing elongated colonna                                                                   | est structures with a<br>s fanning on either s<br>ade with a projecting<br>as denied the inforn       | side. Th<br>ı chhajja | ne building has an a. Since access to | the |
| 5.3 | Intrinsic                           |                                                                                                       | d institutions with so<br>ke orphanage, N.G.                                                          |                       |                                       | d a |
| 5.4 | Value Classification                | A(arc), B(per), B(u                                                                                   | ıu), D(bio)                                                                                           | Recon                 | nmended Grade                         | IIΒ |
| 6.0 | Topography                          |                                                                                                       |                                                                                                       |                       |                                       |     |
| 6.1 | Floors                              | G + 0                                                                                                 |                                                                                                       |                       |                                       |     |
| 7.0 | Construction                        |                                                                                                       |                                                                                                       |                       |                                       |     |
| 7.1 | Plinth                              | Plastered masonr                                                                                      | y plinth                                                                                              |                       |                                       |     |
| 7.2 | Walls                               | Load bearing brick                                                                                    | masonry walls                                                                                         |                       |                                       |     |
| 7.3 | Floor                               | Access denied ins                                                                                     | side                                                                                                  |                       |                                       |     |
| 7.4 | Stairs                              | Access denied ins                                                                                     | side                                                                                                  |                       |                                       |     |

# Anandashram ( King George V memorial )

Left view of Main block from inside of the complex

Front view from junction of Dr. E. Moses road And Senapati Bapat road

Front view of caretaker's office.

Card No.: G/s-6