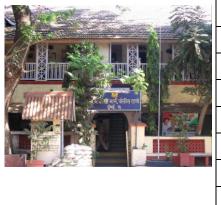

# Anandashram ( King George V memorial )

Left view of Main block from inside of the complex

Front view from junction of Dr. E. Moses road And Senapati Bapat road

Front view of caretaker's office.

Card No.: G/s-6