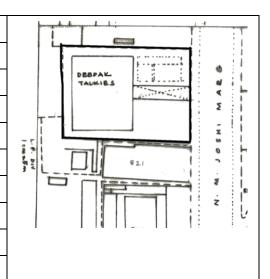

External: As above

**Photo** T-IV-Gs:\Ward G south\ **Ref.:** Worali Sunni cemetery

| 1.0 | Denomination                        |                                                |                    |        |                |      |
|-----|-------------------------------------|------------------------------------------------|--------------------|--------|----------------|------|
| 1.1 | Name of Premises                    | Worali Sunni cemeter                           | у                  |        |                |      |
| 1.2 | Earlier Name                        | Not applicable                                 |                    |        |                |      |
| 1.3 | Built in                            | Late 19 <sup>th</sup> century E                | extension Date (if | any)   | Not applicable |      |
| 2.0 | Access                              |                                                |                    |        |                |      |
| 2.1 | Main                                | Dr. E. Moses Road                              |                    |        |                |      |
| 2.2 | Subsidiary                          | Not applicable                                 |                    |        |                |      |
| 3.0 | Ownership Pattern                   |                                                |                    |        |                |      |
| 3.1 | Present                             | Not available                                  |                    |        |                |      |
| 3.2 | Past                                | Not available                                  |                    |        |                |      |
| 3.3 | Status                              | Trust ownership                                |                    |        |                |      |
| 4.0 | Use                                 |                                                |                    |        |                |      |
| 4.1 | Present                             | Religious, Public                              |                    |        |                |      |
| 4.2 | Past                                | Religious, Public                              |                    |        |                |      |
| 4.3 | Usage                               | Public use                                     |                    |        |                |      |
| 5.0 | Significance & Value Classification | 1                                              |                    |        |                |      |
| 5.1 | Townscape (Natural / Manmade)       | Part of a complex of fo communities, all locat |                    |        |                |      |
| 5.2 | Architectural Description           | Access denied                                  |                    |        |                |      |
| 5.3 | Intrinsic                           | Cemetery belongs to t                          | the Sunni section  | of Mus | lim community. |      |
| 5.4 | Value Classification                | A(cul), C(seh), I(sce)                         |                    | Recom  | mended Grade   | II B |
| 6.0 | Topography                          |                                                |                    |        |                |      |
| 6.1 | Floors                              | Not applicable                                 |                    |        |                |      |
| 7.0 | Construction                        |                                                |                    |        |                |      |
| 7.1 | Plinth                              | Not applicable                                 |                    |        |                |      |
| 7.2 | Walls                               | Not applicable                                 |                    |        |                |      |
| 7.3 | Floor                               | Not applicable                                 |                    |        |                |      |
| 7.4 | Stairs                              | Not applicable                                 |                    |        |                |      |
| 7.5 | Openings                            | Not applicable                                 |                    |        |                |      |
| 7.6 | Roofing                             | Not applicable                                 |                    |        |                |      |
| 7.7 | Articulation                        | Not applicable                                 |                    |        |                |      |
| 7.8 | Finishes                            | Not applicable                                 |                    |        |                |      |
| 7.9 | Interiors (Movable & Immovable)     | Access denied                                  |                    |        |                |      |
|     |                                     |                                                |                    |        |                |      |

| 12.0 | Additional Notes / References / Documents Available      | Notes: Needs immediately Documents: C.S. She                                 | ate cleaning.<br>ets, D.P. Sheets, Eiche         | er City Maps-Mumbai. |  |
|------|----------------------------------------------------------|------------------------------------------------------------------------------|--------------------------------------------------|----------------------|--|
| 11.0 | DP Remarks / Perceived Threats                           | Plot demarcated for C (D.P).                                                 | emetery on proposed I                            | Development Plan     |  |
| 10.3 | Articulation & Finishes                                  | Access denied                                                                |                                                  |                      |  |
| 10.2 | Structure                                                | Not applicable                                                               |                                                  |                      |  |
| 10.1 | Form                                                     | Not applicable                                                               |                                                  |                      |  |
| 10.0 | Transformation                                           |                                                                              |                                                  |                      |  |
| 9.10 | Overall condition                                        | Good                                                                         | Maintenance level                                | Good                 |  |
| 9.9  | Outbuildings                                             | Good                                                                         |                                                  |                      |  |
| 9.8  | Services                                                 | Access denied                                                                |                                                  |                      |  |
| 9.7  | Articulation & Finishes                                  | Access denied                                                                |                                                  |                      |  |
| 9.6  | Roofing                                                  | Not applicable                                                               |                                                  |                      |  |
| 9.5  | Openings                                                 | Not applicable                                                               |                                                  |                      |  |
| 9.4  | Stairs                                                   | Not applicable                                                               |                                                  |                      |  |
| 9.3  | Floor                                                    | Not applicable                                                               |                                                  |                      |  |
| 9.2  | Walls                                                    | Not applicable                                                               |                                                  |                      |  |
| 9.1  | Plinth                                                   | Not applicable                                                               |                                                  |                      |  |
| 9.0  | Condition                                                |                                                                              |                                                  |                      |  |
| 8.7  | Other (HVAC / BMS / Security<br>Systems)                 | Not provided                                                                 |                                                  |                      |  |
| 8.6  | Fire precaution                                          | Not provided                                                                 |                                                  |                      |  |
| 8.5  | Drainage (Plumbing and Sanitation)                       | MCGM                                                                         |                                                  |                      |  |
| 8.4  | Water Supply                                             | MCGM                                                                         |                                                  |                      |  |
| 8.3  | Electricity                                              | BEST                                                                         |                                                  |                      |  |
| 8.2  | Ventilation                                              |                                                                              | Natural and artificial, good natural ventilation |                      |  |
| 8.1  | Lighting                                                 | Natural and artificial, g                                                    | good natural lighting                            |                      |  |
| 8.0  | Services & Utilities                                     | John Pouris                                                                  |                                                  |                      |  |
| 7.11 | Curtilage / Unbuilt Space / Out<br>Buildings / Landscape | Huge open ground with few trees. One small structure touching compound wall. |                                                  |                      |  |
| 7.10 | Compound / Fence / Gate                                  | High brick masonry compound wall finished with cement plaster.               |                                                  |                      |  |

Front view of from Dr. E. Moses road.

Main gate of from Dr. E. Moses road.

Card No.: G/s-7

Ward (Part): G south-V

**CS No.:** 5/71

**Plot Area:** 836.12 sq.m.

B U Area: Not applicable

Date: February, 2005