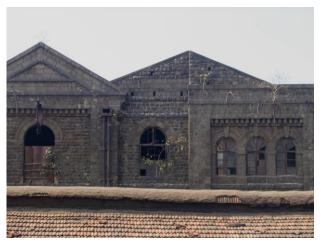

Ward (Part): G south-V

**CS No.:** 7/71

Plot Area: 836.12 sq.m.

B U Area: Not applicable

Date: February, 2005

Record by: Keshav S, Gauri J

Review by: Arun Kale

Internal: As above

External: As above

**Photo** T-IV-Gs:\Ward G south\ **Ref.:** Worali Sunni cemetery

| 1.0 | Denomination                        |                                                |                    |        |                |      |
|-----|-------------------------------------|------------------------------------------------|--------------------|--------|----------------|------|
| 1.1 | Name of Premises                    | Worali Sunni cemeter                           | у                  |        |                |      |
| 1.2 | Earlier Name                        | Not applicable                                 |                    |        |                |      |
| 1.3 | Built in                            | Late 19 <sup>th</sup> century E                | extension Date (if | any)   | Not applicable |      |
| 2.0 | Access                              |                                                |                    |        |                |      |
| 2.1 | Main                                | Dr. E. Moses Road                              |                    |        |                |      |
| 2.2 | Subsidiary                          | Not applicable                                 |                    |        |                |      |
| 3.0 | Ownership Pattern                   |                                                |                    |        |                |      |
| 3.1 | Present                             | Not available                                  |                    |        |                |      |
| 3.2 | Past                                | Not available                                  |                    |        |                |      |
| 3.3 | Status                              | Trust ownership                                |                    |        |                |      |
| 4.0 | Use                                 |                                                |                    |        |                |      |
| 4.1 | Present                             | Religious, Public                              |                    |        |                |      |
| 4.2 | Past                                | Religious, Public                              |                    |        |                |      |
| 4.3 | Usage                               | Public use                                     |                    |        |                |      |
| 5.0 | Significance & Value Classification | 1                                              |                    |        |                |      |
| 5.1 | Townscape (Natural / Manmade)       | Part of a complex of fo communities, all locat |                    |        |                |      |
| 5.2 | Architectural Description           | Access denied                                  |                    |        |                |      |
| 5.3 | Intrinsic                           | Cemetery belongs to t                          | the Sunni section  | of Mus | lim community. |      |
| 5.4 | Value Classification                | A(cul), C(seh), I(sce)                         |                    | Recom  | mended Grade   | II B |
| 6.0 | Topography                          |                                                |                    |        |                |      |
| 6.1 | Floors                              | Not applicable                                 |                    |        |                |      |
| 7.0 | Construction                        |                                                |                    |        |                |      |
| 7.1 | Plinth                              | Not applicable                                 |                    |        |                |      |
| 7.2 | Walls                               | Not applicable                                 |                    |        |                |      |
| 7.3 | Floor                               | Not applicable                                 |                    |        |                |      |
| 7.4 | Stairs                              | Not applicable                                 |                    |        |                |      |
| 7.5 | Openings                            | Not applicable                                 |                    |        |                |      |
| 7.6 | Roofing                             | Not applicable                                 |                    |        |                |      |
| 7.7 | Articulation                        | Not applicable                                 |                    |        |                |      |
| 7.8 | Finishes                            | Not applicable                                 |                    |        |                |      |
| 7.9 | Interiors (Movable & Immovable)     | Access denied                                  |                    |        |                |      |
|     |                                     |                                                |                    |        |                |      |