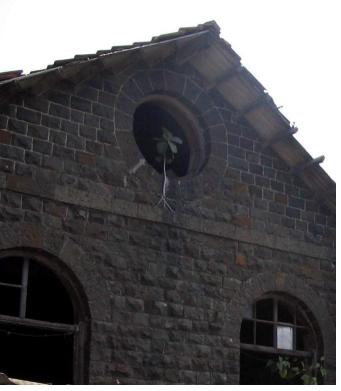

Card No.: G/s-3

Ward (Part): G south-V

CS No.: Not available

Plot Area: Not available

B U Area: Not available

Date: February, 2005

Record by: Keshav S, Gauri J

Review by: Arun Kale

Internal: As above

External: As above

**Photo** T-IV-Gs:\Ward G south\ **Ref.:** Municipal Ambulance

Garage

| 1.0 | Denomination                        |                                                                                                                                                                                                                                                                                                                                                                                                                                                                                                                                                                                            |                      |           |                        |  |
|-----|-------------------------------------|--------------------------------------------------------------------------------------------------------------------------------------------------------------------------------------------------------------------------------------------------------------------------------------------------------------------------------------------------------------------------------------------------------------------------------------------------------------------------------------------------------------------------------------------------------------------------------------------|----------------------|-----------|------------------------|--|
| 1.1 | Name of Premises                    | Municipal Ambulan                                                                                                                                                                                                                                                                                                                                                                                                                                                                                                                                                                          | ce Garage            |           |                        |  |
| 1.2 | Earlier Name                        | Not applicable                                                                                                                                                                                                                                                                                                                                                                                                                                                                                                                                                                             |                      |           |                        |  |
| 1.3 | Built in                            | Early 20 <sup>th</sup> century                                                                                                                                                                                                                                                                                                                                                                                                                                                                                                                                                             | Extension Date (i    | f any)    | Not applicable         |  |
| 2.0 | Access                              |                                                                                                                                                                                                                                                                                                                                                                                                                                                                                                                                                                                            |                      |           |                        |  |
| 2.1 | Main                                | Sane Guruji Marg (                                                                                                                                                                                                                                                                                                                                                                                                                                                                                                                                                                         | Arthur Road)         |           |                        |  |
| 2.2 | Subsidiary                          | Not applicable                                                                                                                                                                                                                                                                                                                                                                                                                                                                                                                                                                             |                      |           |                        |  |
| 3.0 | Ownership Pattern                   |                                                                                                                                                                                                                                                                                                                                                                                                                                                                                                                                                                                            |                      |           |                        |  |
| 3.1 | Present                             | MCGM                                                                                                                                                                                                                                                                                                                                                                                                                                                                                                                                                                                       |                      |           |                        |  |
| 3.2 | Past                                | MCGM                                                                                                                                                                                                                                                                                                                                                                                                                                                                                                                                                                                       |                      |           |                        |  |
| 3.3 | Status                              | MCGM                                                                                                                                                                                                                                                                                                                                                                                                                                                                                                                                                                                       |                      |           |                        |  |
| 4.0 | Use                                 |                                                                                                                                                                                                                                                                                                                                                                                                                                                                                                                                                                                            |                      |           |                        |  |
| 4.1 | Present                             | Garage, Services                                                                                                                                                                                                                                                                                                                                                                                                                                                                                                                                                                           |                      |           |                        |  |
| 4.2 | Past                                | Garage, Services                                                                                                                                                                                                                                                                                                                                                                                                                                                                                                                                                                           |                      |           |                        |  |
| 4.3 | Usage                               | Regular vehicle repair works                                                                                                                                                                                                                                                                                                                                                                                                                                                                                                                                                               |                      |           |                        |  |
| 5.0 | Significance & Value Classification |                                                                                                                                                                                                                                                                                                                                                                                                                                                                                                                                                                                            |                      |           |                        |  |
| 5.1 | Townscape (Natural / Manmade)       | Located on Sane G                                                                                                                                                                                                                                                                                                                                                                                                                                                                                                                                                                          | uruji Marg near Ar   | thur Jail |                        |  |
| 5.2 | Architectural Description           | A complex consisting of low rise Vernacular style Black Basalt stone buildings in the typology of the modest government buildings in the colonial period. Main building facing Sane Guruji Marg is G + 1; all other buildings are ground floor structures planned around a central open parking space. The buildings do not have much ornamentation on façade, but the façade has an imposing quality due to the use of Black Basalt stone and contrasting plastered semi circular arches with prominent key stones. The buildings have Mangalore tiled sloping roofs with wooden trusses. |                      |           |                        |  |
| 5.3 | Intrinsic                           | One of the old gara                                                                                                                                                                                                                                                                                                                                                                                                                                                                                                                                                                        | ges built for public | utility d | uring the British rule |  |
| 5.4 | Value Classification                | A(arc), B(uu), B(de                                                                                                                                                                                                                                                                                                                                                                                                                                                                                                                                                                        | s)                   | Recom     | mended Grade II B      |  |
| 6.0 | Topography                          |                                                                                                                                                                                                                                                                                                                                                                                                                                                                                                                                                                                            |                      | •         | •                      |  |
| 6.1 | Floors                              | Ground floor, G + 1                                                                                                                                                                                                                                                                                                                                                                                                                                                                                                                                                                        |                      |           |                        |  |
| 7.0 | Construction                        |                                                                                                                                                                                                                                                                                                                                                                                                                                                                                                                                                                                            |                      |           |                        |  |
| 7.1 | Plinth                              | 0.45m high dressed                                                                                                                                                                                                                                                                                                                                                                                                                                                                                                                                                                         | d Black Basalt ston  | ne maso   | nry plinth             |  |
| 7.2 | Walls                               | Black Basalt stone,                                                                                                                                                                                                                                                                                                                                                                                                                                                                                                                                                                        | ashlars masonry      | wall      |                        |  |
| 7.3 | Floor                               | Wooden joist floor                                                                                                                                                                                                                                                                                                                                                                                                                                                                                                                                                                         |                      |           |                        |  |
| 7.4 | Stairs                              | Open-well wooden                                                                                                                                                                                                                                                                                                                                                                                                                                                                                                                                                                           | staircase            |           |                        |  |

| 7.5  | Openings                                                 | Segmental arched openings with wooden frames and glass panels                                                            |  |  |
|------|----------------------------------------------------------|--------------------------------------------------------------------------------------------------------------------------|--|--|
| 7.6  | Roofing                                                  | Mangalore tiled sloping roof in office building and rest is asbestos sheets. Roof is in two levels                       |  |  |
| 7.7  | Articulation                                             | Windows having pediments and cornice bands. Wooden chajjas supported on wooden brackets. Wooden louvers below roof level |  |  |
| 7.8  | Finishes                                                 | Externally exposed stone, internally plastered and painted                                                               |  |  |
| 7.9  | Interiors (Movable & Immovable)                          | Interiors, not of heritage value                                                                                         |  |  |
| 7.10 | Compound / Fence / Gate                                  | Partly plastered brick wall with cast iron gate                                                                          |  |  |
| 7.11 | Curtilage / Unbuilt Space / Out<br>Buildings / Landscape | Lots of open space for parking vehicles in the form of tar roads                                                         |  |  |
| 8.0  | Services & Utilities                                     |                                                                                                                          |  |  |
| 8.1  | Lighting                                                 | Natural and artificial, good natural lighting                                                                            |  |  |
| 8.2  | Ventilation                                              | Natural and artificial, good natural ventilation                                                                         |  |  |
| 8.3  | Electricity                                              | BEST                                                                                                                     |  |  |
| 8.4  | Water Supply                                             | MCGM                                                                                                                     |  |  |
| 8.5  | Drainage (Plumbing and Sanitation)                       | MCGM                                                                                                                     |  |  |
| 8.6  | Fire precaution                                          | Access denied                                                                                                            |  |  |
| 8.7  | Other (HVAC / BMS / Security Systems)                    | Not provided                                                                                                             |  |  |
| 9.0  | Condition                                                |                                                                                                                          |  |  |
| 9.1  | Plinth                                                   | Good (No settlement or cracks observed)                                                                                  |  |  |
| 9.2  | Walls                                                    | Good (No dampness or cracks observed)                                                                                    |  |  |
| 9.3  | Floor                                                    | Good (No sagging or deflection observed)                                                                                 |  |  |
| 9.4  | Stairs                                                   | Fair (Wooden members need maintenance)                                                                                   |  |  |
| 9.5  | Openings                                                 | Good (Well maintained)                                                                                                   |  |  |
| 9.6  | Roofing                                                  | Good (Recently repaired)                                                                                                 |  |  |
| 9.7  | Articulation & Finishes                                  | Good                                                                                                                     |  |  |
| 9.8  | Services                                                 | Access denied                                                                                                            |  |  |
| 9.9  | Outbuildings                                             | Good                                                                                                                     |  |  |
| 9.10 | Overall condition                                        | Good Maintenance level Good                                                                                              |  |  |
| 10.0 | Transformation                                           |                                                                                                                          |  |  |
| 10.1 | Form                                                     | Mangalore tiled roofing replaced with asbestos sheets in part of the structure                                           |  |  |
| 10.2 | Structure                                                | No transformation                                                                                                        |  |  |
| 10.3 | Articulation & Finishes                                  | No transformation                                                                                                        |  |  |
| 11.0 | DP Remarks / Perceived Threats                           | Plot demarcated for Municipal Transport Garage on proposed Development Plan (D.P).                                       |  |  |
| 12.0 | Additional Notes / References / Documents Available      | Notes: Needs stone cleaning, maintenance of roof.  Documents: C.S. Sheets, D.P. Sheets, Eicher City Maps-Mumbai.         |  |  |