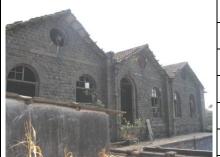

Card No.: G/s-3

Ward (Part): G south-V

CS No.: Not available

Plot Area: Not available

B U Area: Not available

Date: February, 2005

Record by: Keshav S, Gauri J

Review by: Arun Kale

Internal: As above

External: As above

**Photo** T-IV-Gs:\Ward G south\ **Ref.:** Municipal Ambulance

Garage

| 1.0 | Denomination                        |                                                                                                                                                                                                                                                                                                                                                                                                                                                                                                                                                                                            |                      |           |                        |  |
|-----|-------------------------------------|--------------------------------------------------------------------------------------------------------------------------------------------------------------------------------------------------------------------------------------------------------------------------------------------------------------------------------------------------------------------------------------------------------------------------------------------------------------------------------------------------------------------------------------------------------------------------------------------|----------------------|-----------|------------------------|--|
| 1.1 | Name of Premises                    | Municipal Ambulan                                                                                                                                                                                                                                                                                                                                                                                                                                                                                                                                                                          | ce Garage            |           |                        |  |
| 1.2 | Earlier Name                        | Not applicable                                                                                                                                                                                                                                                                                                                                                                                                                                                                                                                                                                             |                      |           |                        |  |
| 1.3 | Built in                            | Early 20 <sup>th</sup> century                                                                                                                                                                                                                                                                                                                                                                                                                                                                                                                                                             | Extension Date (i    | f any)    | Not applicable         |  |
| 2.0 | Access                              |                                                                                                                                                                                                                                                                                                                                                                                                                                                                                                                                                                                            |                      |           |                        |  |
| 2.1 | Main                                | Sane Guruji Marg (                                                                                                                                                                                                                                                                                                                                                                                                                                                                                                                                                                         | Arthur Road)         |           |                        |  |
| 2.2 | Subsidiary                          | Not applicable                                                                                                                                                                                                                                                                                                                                                                                                                                                                                                                                                                             |                      |           |                        |  |
| 3.0 | Ownership Pattern                   |                                                                                                                                                                                                                                                                                                                                                                                                                                                                                                                                                                                            |                      |           |                        |  |
| 3.1 | Present                             | MCGM                                                                                                                                                                                                                                                                                                                                                                                                                                                                                                                                                                                       |                      |           |                        |  |
| 3.2 | Past                                | MCGM                                                                                                                                                                                                                                                                                                                                                                                                                                                                                                                                                                                       |                      |           |                        |  |
| 3.3 | Status                              | MCGM                                                                                                                                                                                                                                                                                                                                                                                                                                                                                                                                                                                       |                      |           |                        |  |
| 4.0 | Use                                 |                                                                                                                                                                                                                                                                                                                                                                                                                                                                                                                                                                                            |                      |           |                        |  |
| 4.1 | Present                             | Garage, Services                                                                                                                                                                                                                                                                                                                                                                                                                                                                                                                                                                           |                      |           |                        |  |
| 4.2 | Past                                | Garage, Services                                                                                                                                                                                                                                                                                                                                                                                                                                                                                                                                                                           |                      |           |                        |  |
| 4.3 | Usage                               | Regular vehicle repair works                                                                                                                                                                                                                                                                                                                                                                                                                                                                                                                                                               |                      |           |                        |  |
| 5.0 | Significance & Value Classification |                                                                                                                                                                                                                                                                                                                                                                                                                                                                                                                                                                                            |                      |           |                        |  |
| 5.1 | Townscape (Natural / Manmade)       | Located on Sane G                                                                                                                                                                                                                                                                                                                                                                                                                                                                                                                                                                          | uruji Marg near Ar   | thur Jail |                        |  |
| 5.2 | Architectural Description           | A complex consisting of low rise Vernacular style Black Basalt stone buildings in the typology of the modest government buildings in the colonial period. Main building facing Sane Guruji Marg is G + 1; all other buildings are ground floor structures planned around a central open parking space. The buildings do not have much ornamentation on façade, but the façade has an imposing quality due to the use of Black Basalt stone and contrasting plastered semi circular arches with prominent key stones. The buildings have Mangalore tiled sloping roofs with wooden trusses. |                      |           |                        |  |
| 5.3 | Intrinsic                           | One of the old gara                                                                                                                                                                                                                                                                                                                                                                                                                                                                                                                                                                        | ges built for public | utility d | uring the British rule |  |
| 5.4 | Value Classification                | A(arc), B(uu), B(de                                                                                                                                                                                                                                                                                                                                                                                                                                                                                                                                                                        | s)                   | Recom     | mended Grade II B      |  |
| 6.0 | Topography                          |                                                                                                                                                                                                                                                                                                                                                                                                                                                                                                                                                                                            |                      | •         | •                      |  |
| 6.1 | Floors                              | Ground floor, G + 1                                                                                                                                                                                                                                                                                                                                                                                                                                                                                                                                                                        |                      |           |                        |  |
| 7.0 | Construction                        |                                                                                                                                                                                                                                                                                                                                                                                                                                                                                                                                                                                            |                      |           |                        |  |
| 7.1 | Plinth                              | 0.45m high dressed                                                                                                                                                                                                                                                                                                                                                                                                                                                                                                                                                                         | d Black Basalt ston  | ne maso   | nry plinth             |  |
| 7.2 | Walls                               | Black Basalt stone,                                                                                                                                                                                                                                                                                                                                                                                                                                                                                                                                                                        | ashlars masonry      | wall      |                        |  |
| 7.3 | Floor                               | Wooden joist floor                                                                                                                                                                                                                                                                                                                                                                                                                                                                                                                                                                         |                      |           |                        |  |
| 7.4 | Stairs                              | Open-well wooden                                                                                                                                                                                                                                                                                                                                                                                                                                                                                                                                                                           | staircase            |           |                        |  |

| 7.5  | Openings                                                 | Segmental arched openings with wooden frames and glass panels                                                            |  |  |
|------|----------------------------------------------------------|--------------------------------------------------------------------------------------------------------------------------|--|--|
| 7.6  | Roofing                                                  | Mangalore tiled sloping roof in office building and rest is asbestos sheets. Roof is in two levels                       |  |  |
| 7.7  | Articulation                                             | Windows having pediments and cornice bands. Wooden chajjas supported on wooden brackets. Wooden louvers below roof level |  |  |
| 7.8  | Finishes                                                 | Externally exposed stone, internally plastered and painted                                                               |  |  |
| 7.9  | Interiors (Movable & Immovable)                          | Interiors, not of heritage value                                                                                         |  |  |
| 7.10 | Compound / Fence / Gate                                  | Partly plastered brick wall with cast iron gate                                                                          |  |  |
| 7.11 | Curtilage / Unbuilt Space / Out<br>Buildings / Landscape | Lots of open space for parking vehicles in the form of tar roads                                                         |  |  |
| 8.0  | Services & Utilities                                     |                                                                                                                          |  |  |
| 8.1  | Lighting                                                 | Natural and artificial, good natural lighting                                                                            |  |  |
| 8.2  | Ventilation                                              | Natural and artificial, good natural ventilation                                                                         |  |  |
| 8.3  | Electricity                                              | BEST                                                                                                                     |  |  |
| 8.4  | Water Supply                                             | MCGM                                                                                                                     |  |  |
| 8.5  | Drainage (Plumbing and Sanitation)                       | MCGM                                                                                                                     |  |  |
| 8.6  | Fire precaution                                          | Access denied                                                                                                            |  |  |
| 8.7  | Other (HVAC / BMS / Security Systems)                    | Not provided                                                                                                             |  |  |
| 9.0  | Condition                                                |                                                                                                                          |  |  |
| 9.1  | Plinth                                                   | Good (No settlement or cracks observed)                                                                                  |  |  |
| 9.2  | Walls                                                    | Good (No dampness or cracks observed)                                                                                    |  |  |
| 9.3  | Floor                                                    | Good (No sagging or deflection observed)                                                                                 |  |  |
| 9.4  | Stairs                                                   | Fair (Wooden members need maintenance)                                                                                   |  |  |
| 9.5  | Openings                                                 | Good (Well maintained)                                                                                                   |  |  |
| 9.6  | Roofing                                                  | Good (Recently repaired)                                                                                                 |  |  |
| 9.7  | Articulation & Finishes                                  | Good                                                                                                                     |  |  |
| 9.8  | Services                                                 | Access denied                                                                                                            |  |  |
| 9.9  | Outbuildings                                             | Good                                                                                                                     |  |  |
| 9.10 | Overall condition                                        | Good Maintenance level Good                                                                                              |  |  |
| 10.0 | Transformation                                           |                                                                                                                          |  |  |
| 10.1 | Form                                                     | Mangalore tiled roofing replaced with asbestos sheets in part of the structure                                           |  |  |
| 10.2 | Structure                                                | No transformation                                                                                                        |  |  |
| 10.3 | Articulation & Finishes                                  | No transformation                                                                                                        |  |  |
| 11.0 | DP Remarks / Perceived Threats                           | Plot demarcated for Municipal Transport Garage on proposed Development Plan (D.P).                                       |  |  |
| 12.0 | Additional Notes / References / Documents Available      | Notes: Needs stone cleaning, maintenance of roof.  Documents: C.S. Sheets, D.P. Sheets, Eicher City Maps-Mumbai.         |  |  |

## **Municipal Ambulance Garage**

Municipal Ambulance Garage view from side lane on east side.

Municipal Ambulance Garage front façade from Sane Guruji road.

Municipal Ambulance Garage east block corner view from Sane Guruji road

Municipal Ambulance Garage office block view

Municipal Ambulance Garage vehicular entrance and west block

Municipal Ambulance Garage office block window detail

Card No.: G/s-4

Ward (Part): G south-V

**CS No.:** 44