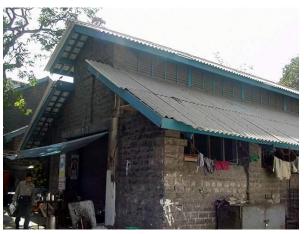

Internal: As above

External: As above

**Photo** T-IV-Gs:\Ward G south\ **Ref.:** Municipal Ambulance

Garage

| 1.0 | Denomination                        |                                                                                                                                                                                                                                                                                                                                                                                                                                                                                                                                                                                            |                      |           |                        |  |
|-----|-------------------------------------|--------------------------------------------------------------------------------------------------------------------------------------------------------------------------------------------------------------------------------------------------------------------------------------------------------------------------------------------------------------------------------------------------------------------------------------------------------------------------------------------------------------------------------------------------------------------------------------------|----------------------|-----------|------------------------|--|
| 1.1 | Name of Premises                    | Municipal Ambulan                                                                                                                                                                                                                                                                                                                                                                                                                                                                                                                                                                          | ce Garage            |           |                        |  |
| 1.2 | Earlier Name                        | Not applicable                                                                                                                                                                                                                                                                                                                                                                                                                                                                                                                                                                             |                      |           |                        |  |
| 1.3 | Built in                            | Early 20 <sup>th</sup> century                                                                                                                                                                                                                                                                                                                                                                                                                                                                                                                                                             | Extension Date (i    | f any)    | Not applicable         |  |
| 2.0 | Access                              |                                                                                                                                                                                                                                                                                                                                                                                                                                                                                                                                                                                            |                      |           |                        |  |
| 2.1 | Main                                | Sane Guruji Marg (                                                                                                                                                                                                                                                                                                                                                                                                                                                                                                                                                                         | Arthur Road)         |           |                        |  |
| 2.2 | Subsidiary                          | Not applicable                                                                                                                                                                                                                                                                                                                                                                                                                                                                                                                                                                             |                      |           |                        |  |
| 3.0 | Ownership Pattern                   |                                                                                                                                                                                                                                                                                                                                                                                                                                                                                                                                                                                            |                      |           |                        |  |
| 3.1 | Present                             | MCGM                                                                                                                                                                                                                                                                                                                                                                                                                                                                                                                                                                                       |                      |           |                        |  |
| 3.2 | Past                                | MCGM                                                                                                                                                                                                                                                                                                                                                                                                                                                                                                                                                                                       |                      |           |                        |  |
| 3.3 | Status                              | MCGM                                                                                                                                                                                                                                                                                                                                                                                                                                                                                                                                                                                       |                      |           |                        |  |
| 4.0 | Use                                 |                                                                                                                                                                                                                                                                                                                                                                                                                                                                                                                                                                                            |                      |           |                        |  |
| 4.1 | Present                             | Garage, Services                                                                                                                                                                                                                                                                                                                                                                                                                                                                                                                                                                           |                      |           |                        |  |
| 4.2 | Past                                | Garage, Services                                                                                                                                                                                                                                                                                                                                                                                                                                                                                                                                                                           |                      |           |                        |  |
| 4.3 | Usage                               | Regular vehicle repair works                                                                                                                                                                                                                                                                                                                                                                                                                                                                                                                                                               |                      |           |                        |  |
| 5.0 | Significance & Value Classification |                                                                                                                                                                                                                                                                                                                                                                                                                                                                                                                                                                                            |                      |           |                        |  |
| 5.1 | Townscape (Natural / Manmade)       | Located on Sane G                                                                                                                                                                                                                                                                                                                                                                                                                                                                                                                                                                          | uruji Marg near Ar   | thur Jail |                        |  |
| 5.2 | Architectural Description           | A complex consisting of low rise Vernacular style Black Basalt stone buildings in the typology of the modest government buildings in the colonial period. Main building facing Sane Guruji Marg is G + 1; all other buildings are ground floor structures planned around a central open parking space. The buildings do not have much ornamentation on façade, but the façade has an imposing quality due to the use of Black Basalt stone and contrasting plastered semi circular arches with prominent key stones. The buildings have Mangalore tiled sloping roofs with wooden trusses. |                      |           |                        |  |
| 5.3 | Intrinsic                           | One of the old gara                                                                                                                                                                                                                                                                                                                                                                                                                                                                                                                                                                        | ges built for public | utility d | uring the British rule |  |
| 5.4 | Value Classification                | A(arc), B(uu), B(de                                                                                                                                                                                                                                                                                                                                                                                                                                                                                                                                                                        | s)                   | Recom     | mended Grade II B      |  |
| 6.0 | Topography                          |                                                                                                                                                                                                                                                                                                                                                                                                                                                                                                                                                                                            |                      | •         | •                      |  |
| 6.1 | Floors                              | Ground floor, G + 1                                                                                                                                                                                                                                                                                                                                                                                                                                                                                                                                                                        |                      |           |                        |  |
| 7.0 | Construction                        |                                                                                                                                                                                                                                                                                                                                                                                                                                                                                                                                                                                            |                      |           |                        |  |
| 7.1 | Plinth                              | 0.45m high dressed                                                                                                                                                                                                                                                                                                                                                                                                                                                                                                                                                                         | d Black Basalt ston  | ne maso   | nry plinth             |  |
| 7.2 | Walls                               | Black Basalt stone,                                                                                                                                                                                                                                                                                                                                                                                                                                                                                                                                                                        | ashlars masonry      | wall      |                        |  |
| 7.3 | Floor                               | Wooden joist floor                                                                                                                                                                                                                                                                                                                                                                                                                                                                                                                                                                         |                      |           |                        |  |
| 7.4 | Stairs                              | Open-well wooden                                                                                                                                                                                                                                                                                                                                                                                                                                                                                                                                                                           | staircase            |           |                        |  |

| 7.5  | Openings                                                 | Segmental arched openings with wooden frames and glass panels                                                            |  |  |
|------|----------------------------------------------------------|--------------------------------------------------------------------------------------------------------------------------|--|--|
| 7.6  | Roofing                                                  | Mangalore tiled sloping roof in office building and rest is asbestos sheets. Roof is in two levels                       |  |  |
| 7.7  | Articulation                                             | Windows having pediments and cornice bands. Wooden chajjas supported on wooden brackets. Wooden louvers below roof level |  |  |
| 7.8  | Finishes                                                 | Externally exposed stone, internally plastered and painted                                                               |  |  |
| 7.9  | Interiors (Movable & Immovable)                          | Interiors, not of heritage value                                                                                         |  |  |
| 7.10 | Compound / Fence / Gate                                  | Partly plastered brick wall with cast iron gate                                                                          |  |  |
| 7.11 | Curtilage / Unbuilt Space / Out<br>Buildings / Landscape | Lots of open space for parking vehicles in the form of tar roads                                                         |  |  |
| 8.0  | Services & Utilities                                     |                                                                                                                          |  |  |
| 8.1  | Lighting                                                 | Natural and artificial, good natural lighting                                                                            |  |  |
| 8.2  | Ventilation                                              | Natural and artificial, good natural ventilation                                                                         |  |  |
| 8.3  | Electricity                                              | BEST                                                                                                                     |  |  |
| 8.4  | Water Supply                                             | MCGM                                                                                                                     |  |  |
| 8.5  | Drainage (Plumbing and Sanitation)                       | MCGM                                                                                                                     |  |  |
| 8.6  | Fire precaution                                          | Access denied                                                                                                            |  |  |
| 8.7  | Other (HVAC / BMS / Security Systems)                    | Not provided                                                                                                             |  |  |
| 9.0  | Condition                                                |                                                                                                                          |  |  |
| 9.1  | Plinth                                                   | Good (No settlement or cracks observed)                                                                                  |  |  |
| 9.2  | Walls                                                    | Good (No dampness or cracks observed)                                                                                    |  |  |
| 9.3  | Floor                                                    | Good (No sagging or deflection observed)                                                                                 |  |  |
| 9.4  | Stairs                                                   | Fair (Wooden members need maintenance)                                                                                   |  |  |
| 9.5  | Openings                                                 | Good (Well maintained)                                                                                                   |  |  |
| 9.6  | Roofing                                                  | Good (Recently repaired)                                                                                                 |  |  |
| 9.7  | Articulation & Finishes                                  | Good                                                                                                                     |  |  |
| 9.8  | Services                                                 | Access denied                                                                                                            |  |  |
| 9.9  | Outbuildings                                             | Good                                                                                                                     |  |  |
| 9.10 | Overall condition                                        | Good Maintenance level Good                                                                                              |  |  |
| 10.0 | Transformation                                           |                                                                                                                          |  |  |
| 10.1 | Form                                                     | Mangalore tiled roofing replaced with asbestos sheets in part of the structure                                           |  |  |
| 10.2 | Structure                                                | No transformation                                                                                                        |  |  |
| 10.3 | Articulation & Finishes                                  | No transformation                                                                                                        |  |  |
| 11.0 | DP Remarks / Perceived Threats                           | Plot demarcated for Municipal Transport Garage on proposed Development Plan (D.P).                                       |  |  |
| 12.0 | Additional Notes / References / Documents Available      | Notes: Needs stone cleaning, maintenance of roof.  Documents: C.S. Sheets, D.P. Sheets, Eicher City Maps-Mumbai.         |  |  |

## **Municipal Ambulance Garage**

Municipal Ambulance Garage view from side lane on east side.

Municipal Ambulance Garage front façade from Sane Guruji road.

Municipal Ambulance Garage east block corner view from Sane Guruji road