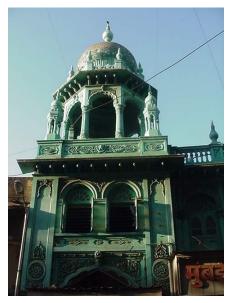

Review by: Arun Kale

Internal: As above

External: As above

Photo T-IV-Gs:\Ward G south\

Ref.: Anandashram

| 1.0 | Denomination                        |                                                                                                       |                                                                                                       |                       |                                       |     |
|-----|-------------------------------------|-------------------------------------------------------------------------------------------------------|-------------------------------------------------------------------------------------------------------|-----------------------|---------------------------------------|-----|
| 1.1 | Name of Premises                    | Anandashram                                                                                           |                                                                                                       |                       |                                       |     |
| 1.2 | Earlier Name                        | King George V. M                                                                                      | emorial                                                                                               |                       |                                       |     |
| 1.3 | Built in                            | 1932                                                                                                  | Extension Date (i                                                                                     | f any)                | Not applicable                        |     |
| 2.0 | Access                              | ·                                                                                                     |                                                                                                       |                       |                                       |     |
| 2.1 | Main                                | Dr. E. Moses Roa                                                                                      | d (Haines Road)                                                                                       |                       |                                       |     |
| 2.2 | Subsidiary                          | Senapati Bapat M                                                                                      | arg (Tulasi Pipe Roa                                                                                  | ad)                   |                                       |     |
| 3.0 | Ownership Pattern                   | •                                                                                                     |                                                                                                       |                       |                                       |     |
| 3.1 | Present                             |                                                                                                       | Treasure of charitable endowments for the province of Bombay in the matter of King George V Memorial. |                       |                                       |     |
| 3.2 | Past                                | Treasure of charitable endowments for the province of Bombay in the matter of King George V Memorial. |                                                                                                       |                       | / in                                  |     |
| 3.3 | Status                              | Treasure of charitable endowments for the province of Bombay in the matter of King George V Memorial. |                                                                                                       |                       |                                       |     |
| 4.0 | Use                                 |                                                                                                       |                                                                                                       |                       |                                       |     |
| 4.1 | Present                             | Health Care, Education                                                                                |                                                                                                       |                       |                                       |     |
| 4.2 | Past                                | Not available                                                                                         |                                                                                                       |                       |                                       |     |
| 4.3 | Usage                               | Regular health ca                                                                                     | re, educational use                                                                                   |                       |                                       |     |
| 5.0 | Significance & Value Classification | n                                                                                                     |                                                                                                       |                       |                                       |     |
| 5.1 | Townscape (Natural / Manmade)       | A large wooded co<br>Senapati Bapat M                                                                 | omplex at the junctic<br>arg.                                                                         | on of Dr              | . E. Moses Road a                     | and |
| 5.2 | Architectural Description           | and two side wing elongated colonna                                                                   | est structures with a<br>s fanning on either s<br>ade with a projecting<br>as denied the inforn       | side. Th<br>ı chhajja | ne building has an a. Since access to | the |
| 5.3 | Intrinsic                           |                                                                                                       | d institutions with so<br>ke orphanage, N.G.                                                          |                       |                                       | d a |
| 5.4 | Value Classification                | A(arc), B(per), B(u                                                                                   | ıu), D(bio)                                                                                           | Recon                 | nmended Grade                         | IIΒ |
| 6.0 | Topography                          |                                                                                                       |                                                                                                       |                       |                                       |     |
| 6.1 | Floors                              | G + 0                                                                                                 |                                                                                                       |                       |                                       |     |
| 7.0 | Construction                        |                                                                                                       |                                                                                                       |                       |                                       |     |
| 7.1 | Plinth                              | Plastered masonr                                                                                      | y plinth                                                                                              |                       |                                       |     |
| 7.2 | Walls                               | Load bearing brick                                                                                    | masonry walls                                                                                         |                       |                                       |     |
| 7.3 | Floor                               | Access denied ins                                                                                     | side                                                                                                  |                       |                                       |     |
| 7.4 | Stairs                              | Access denied ins                                                                                     | side                                                                                                  |                       |                                       |     |

# Anandashram ( King George V memorial )

Left view of Main block from inside of the complex

Front view from junction of Dr. E. Moses road And Senapati Bapat road

Front view of caretaker's office.

Card No.: G/s-6