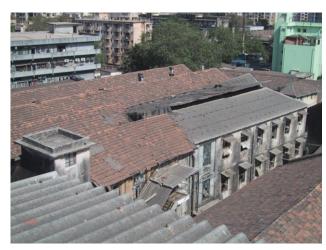

Internal: As above

External: As above

**Photo** T-IV-Gs:\Ward G south\ **Ref.:** Municipal Ambulance

Garage

| 1.0 | Denomination                        |                                                                                                                                                                                                                                                                                                                                                                                                                                                                                                                                                                                            |                      |           |                        |  |
|-----|-------------------------------------|--------------------------------------------------------------------------------------------------------------------------------------------------------------------------------------------------------------------------------------------------------------------------------------------------------------------------------------------------------------------------------------------------------------------------------------------------------------------------------------------------------------------------------------------------------------------------------------------|----------------------|-----------|------------------------|--|
| 1.1 | Name of Premises                    | Municipal Ambulan                                                                                                                                                                                                                                                                                                                                                                                                                                                                                                                                                                          | ce Garage            |           |                        |  |
| 1.2 | Earlier Name                        | Not applicable                                                                                                                                                                                                                                                                                                                                                                                                                                                                                                                                                                             |                      |           |                        |  |
| 1.3 | Built in                            | Early 20 <sup>th</sup> century                                                                                                                                                                                                                                                                                                                                                                                                                                                                                                                                                             | Extension Date (i    | f any)    | Not applicable         |  |
| 2.0 | Access                              |                                                                                                                                                                                                                                                                                                                                                                                                                                                                                                                                                                                            |                      |           |                        |  |
| 2.1 | Main                                | Sane Guruji Marg (                                                                                                                                                                                                                                                                                                                                                                                                                                                                                                                                                                         | Arthur Road)         |           |                        |  |
| 2.2 | Subsidiary                          | Not applicable                                                                                                                                                                                                                                                                                                                                                                                                                                                                                                                                                                             |                      |           |                        |  |
| 3.0 | Ownership Pattern                   |                                                                                                                                                                                                                                                                                                                                                                                                                                                                                                                                                                                            |                      |           |                        |  |
| 3.1 | Present                             | MCGM                                                                                                                                                                                                                                                                                                                                                                                                                                                                                                                                                                                       |                      |           |                        |  |
| 3.2 | Past                                | MCGM                                                                                                                                                                                                                                                                                                                                                                                                                                                                                                                                                                                       |                      |           |                        |  |
| 3.3 | Status                              | MCGM                                                                                                                                                                                                                                                                                                                                                                                                                                                                                                                                                                                       |                      |           |                        |  |
| 4.0 | Use                                 |                                                                                                                                                                                                                                                                                                                                                                                                                                                                                                                                                                                            |                      |           |                        |  |
| 4.1 | Present                             | Garage, Services                                                                                                                                                                                                                                                                                                                                                                                                                                                                                                                                                                           |                      |           |                        |  |
| 4.2 | Past                                | Garage, Services                                                                                                                                                                                                                                                                                                                                                                                                                                                                                                                                                                           |                      |           |                        |  |
| 4.3 | Usage                               | Regular vehicle repair works                                                                                                                                                                                                                                                                                                                                                                                                                                                                                                                                                               |                      |           |                        |  |
| 5.0 | Significance & Value Classification |                                                                                                                                                                                                                                                                                                                                                                                                                                                                                                                                                                                            |                      |           |                        |  |
| 5.1 | Townscape (Natural / Manmade)       | Located on Sane G                                                                                                                                                                                                                                                                                                                                                                                                                                                                                                                                                                          | uruji Marg near Ar   | thur Jail |                        |  |
| 5.2 | Architectural Description           | A complex consisting of low rise Vernacular style Black Basalt stone buildings in the typology of the modest government buildings in the colonial period. Main building facing Sane Guruji Marg is G + 1; all other buildings are ground floor structures planned around a central open parking space. The buildings do not have much ornamentation on façade, but the façade has an imposing quality due to the use of Black Basalt stone and contrasting plastered semi circular arches with prominent key stones. The buildings have Mangalore tiled sloping roofs with wooden trusses. |                      |           |                        |  |
| 5.3 | Intrinsic                           | One of the old gara                                                                                                                                                                                                                                                                                                                                                                                                                                                                                                                                                                        | ges built for public | utility d | uring the British rule |  |
| 5.4 | Value Classification                | A(arc), B(uu), B(de                                                                                                                                                                                                                                                                                                                                                                                                                                                                                                                                                                        | s)                   | Recom     | mended Grade II B      |  |
| 6.0 | Topography                          |                                                                                                                                                                                                                                                                                                                                                                                                                                                                                                                                                                                            |                      | •         | •                      |  |
| 6.1 | Floors                              | Ground floor, G + 1                                                                                                                                                                                                                                                                                                                                                                                                                                                                                                                                                                        |                      |           |                        |  |
| 7.0 | Construction                        |                                                                                                                                                                                                                                                                                                                                                                                                                                                                                                                                                                                            |                      |           |                        |  |
| 7.1 | Plinth                              | 0.45m high dressed                                                                                                                                                                                                                                                                                                                                                                                                                                                                                                                                                                         | d Black Basalt ston  | ne maso   | nry plinth             |  |
| 7.2 | Walls                               | Black Basalt stone,                                                                                                                                                                                                                                                                                                                                                                                                                                                                                                                                                                        | ashlars masonry      | wall      |                        |  |
| 7.3 | Floor                               | Wooden joist floor                                                                                                                                                                                                                                                                                                                                                                                                                                                                                                                                                                         |                      |           |                        |  |
| 7.4 | Stairs                              | Open-well wooden                                                                                                                                                                                                                                                                                                                                                                                                                                                                                                                                                                           | staircase            |           |                        |  |

| 7.5  | Openings                                                 | Segmental arched openings with wooden frames and glass panels                                                            |  |  |
|------|----------------------------------------------------------|--------------------------------------------------------------------------------------------------------------------------|--|--|
| 7.6  | Roofing                                                  | Mangalore tiled sloping roof in office building and rest is asbestos sheets. Roof is in two levels                       |  |  |
| 7.7  | Articulation                                             | Windows having pediments and cornice bands. Wooden chajjas supported on wooden brackets. Wooden louvers below roof level |  |  |
| 7.8  | Finishes                                                 | Externally exposed stone, internally plastered and painted                                                               |  |  |
| 7.9  | Interiors (Movable & Immovable)                          | Interiors, not of heritage value                                                                                         |  |  |
| 7.10 | Compound / Fence / Gate                                  | Partly plastered brick wall with cast iron gate                                                                          |  |  |
| 7.11 | Curtilage / Unbuilt Space / Out<br>Buildings / Landscape | Lots of open space for parking vehicles in the form of tar roads                                                         |  |  |
| 8.0  | Services & Utilities                                     |                                                                                                                          |  |  |
| 8.1  | Lighting                                                 | Natural and artificial, good natural lighting                                                                            |  |  |
| 8.2  | Ventilation                                              | Natural and artificial, good natural ventilation                                                                         |  |  |
| 8.3  | Electricity                                              | BEST                                                                                                                     |  |  |
| 8.4  | Water Supply                                             | MCGM                                                                                                                     |  |  |
| 8.5  | Drainage (Plumbing and Sanitation)                       | MCGM                                                                                                                     |  |  |
| 8.6  | Fire precaution                                          | Access denied                                                                                                            |  |  |
| 8.7  | Other (HVAC / BMS / Security Systems)                    | Not provided                                                                                                             |  |  |
| 9.0  | Condition                                                |                                                                                                                          |  |  |
| 9.1  | Plinth                                                   | Good (No settlement or cracks observed)                                                                                  |  |  |
| 9.2  | Walls                                                    | Good (No dampness or cracks observed)                                                                                    |  |  |
| 9.3  | Floor                                                    | Good (No sagging or deflection observed)                                                                                 |  |  |
| 9.4  | Stairs                                                   | Fair (Wooden members need maintenance)                                                                                   |  |  |
| 9.5  | Openings                                                 | Good (Well maintained)                                                                                                   |  |  |
| 9.6  | Roofing                                                  | Good (Recently repaired)                                                                                                 |  |  |
| 9.7  | Articulation & Finishes                                  | Good                                                                                                                     |  |  |
| 9.8  | Services                                                 | Access denied                                                                                                            |  |  |
| 9.9  | Outbuildings                                             | Good                                                                                                                     |  |  |
| 9.10 | Overall condition                                        | Good Maintenance level Good                                                                                              |  |  |
| 10.0 | Transformation                                           |                                                                                                                          |  |  |
| 10.1 | Form                                                     | Mangalore tiled roofing replaced with asbestos sheets in part of the structure                                           |  |  |
| 10.2 | Structure                                                | No transformation                                                                                                        |  |  |
| 10.3 | Articulation & Finishes                                  | No transformation                                                                                                        |  |  |
| 11.0 | DP Remarks / Perceived Threats                           | Plot demarcated for Municipal Transport Garage on proposed Development Plan (D.P).                                       |  |  |
| 12.0 | Additional Notes / References / Documents Available      | Notes: Needs stone cleaning, maintenance of roof.  Documents: C.S. Sheets, D.P. Sheets, Eicher City Maps-Mumbai.         |  |  |

## **Municipal Ambulance Garage**

Municipal Ambulance Garage view from side lane on east side.

Municipal Ambulance Garage front façade from Sane Guruji road.

Municipal Ambulance Garage east block corner view from Sane Guruji road