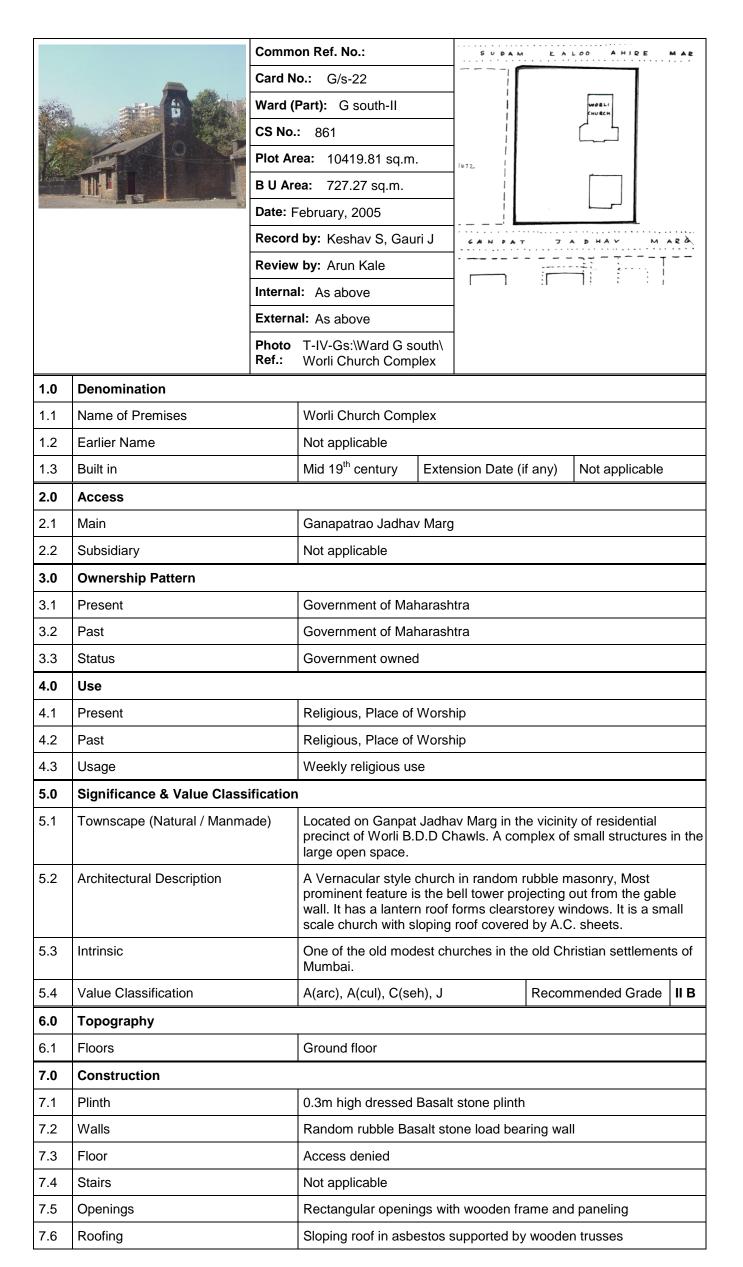

| No transformation                                                                                                             |  |  |
| 11.0 | DP Remarks / Perceived Threats                           | None                                                                                                                          |  |  |
| 12.0 | Additional Notes / References / Documents Available      | Documents: C.S. Sheets, D.P. Sheets, Eicher City Maps-Mumbai.                                                                 |  |  |



Front view of church from Senapati Bapat marg



Left view of church from Senapati Bapat marg



Front view of front tower and main gate church from Senapati Bapat marg



Detail of front tower and balcony with wooden railing



| 7.7  | Articulation                                             | Cornice band at roof level. Wooden louvers.                                                                        |                                                                 |                |
|------|----------------------------------------------------------|--------------------------------------------------------------------------------------------------------------------|-----------------------------------------------------------------|----------------|
| 7.8  | Finishes                                                 | Internally and externally exposed stone                                                                            |                                                                 |