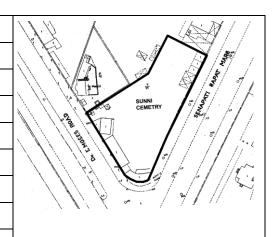

External: As above

**Photo** T-IV-Gs:\Ward G south\ **Ref.:** Worali Sunni cemetery

| 1.0 | Denomination                        |                                                |                    |        |                |      |
|-----|-------------------------------------|------------------------------------------------|--------------------|--------|----------------|------|
| 1.1 | Name of Premises                    | Worali Sunni cemeter                           | у                  |        |                |      |
| 1.2 | Earlier Name                        | Not applicable                                 |                    |        |                |      |
| 1.3 | Built in                            | Late 19 <sup>th</sup> century E                | extension Date (if | any)   | Not applicable |      |
| 2.0 | Access                              |                                                |                    |        |                |      |
| 2.1 | Main                                | Dr. E. Moses Road                              |                    |        |                |      |
| 2.2 | Subsidiary                          | Not applicable                                 |                    |        |                |      |
| 3.0 | Ownership Pattern                   |                                                |                    |        |                |      |
| 3.1 | Present                             | Not available                                  |                    |        |                |      |
| 3.2 | Past                                | Not available                                  |                    |        |                |      |
| 3.3 | Status                              | Trust ownership                                |                    |        |                |      |
| 4.0 | Use                                 |                                                |                    |        |                |      |
| 4.1 | Present                             | Religious, Public                              |                    |        |                |      |
| 4.2 | Past                                | Religious, Public                              |                    |        |                |      |
| 4.3 | Usage                               | Public use                                     |                    |        |                |      |
| 5.0 | Significance & Value Classification | 1                                              |                    |        |                |      |
| 5.1 | Townscape (Natural / Manmade)       | Part of a complex of fo communities, all locat |                    |        |                |      |
| 5.2 | Architectural Description           | Access denied                                  |                    |        |                |      |
| 5.3 | Intrinsic                           | Cemetery belongs to t                          | the Sunni section  | of Mus | lim community. |      |
| 5.4 | Value Classification                | A(cul), C(seh), I(sce)                         |                    | Recom  | mended Grade   | II B |
| 6.0 | Topography                          |                                                |                    |        |                |      |
| 6.1 | Floors                              | Not applicable                                 |                    |        |                |      |
| 7.0 | Construction                        |                                                |                    |        |                |      |
| 7.1 | Plinth                              | Not applicable                                 |                    |        |                |      |
| 7.2 | Walls                               | Not applicable                                 |                    |        |                |      |
| 7.3 | Floor                               | Not applicable                                 |                    |        |                |      |
| 7.4 | Stairs                              | Not applicable                                 |                    |        |                |      |
| 7.5 | Openings                            | Not applicable                                 |                    |        |                |      |
| 7.6 | Roofing                             | Not applicable                                 |                    |        |                |      |
| 7.7 | Articulation                        | Not applicable                                 |                    |        |                |      |
| 7.8 | Finishes                            | Not applicable                                 |                    |        |                |      |
| 7.9 | Interiors (Movable & Immovable)     | Access denied                                  |                    |        |                |      |
|     |                                     |                                                |                    |        |                |      |