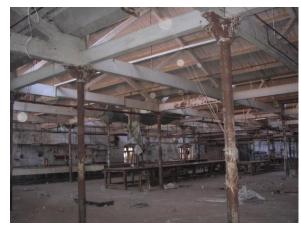

External: As above

**Photo** T-IV-Gs:\Ward G south\ **Ref.:** Worali Sunni cemetery

| 1.0 | Denomination                        |                                                |                    |        |                |      |
|-----|-------------------------------------|------------------------------------------------|--------------------|--------|----------------|------|
| 1.1 | Name of Premises                    | Worali Sunni cemeter                           | у                  |        |                |      |
| 1.2 | Earlier Name                        | Not applicable                                 |                    |        |                |      |
| 1.3 | Built in                            | Late 19 <sup>th</sup> century E                | extension Date (if | any)   | Not applicable |      |
| 2.0 | Access                              |                                                |                    |        |                |      |
| 2.1 | Main                                | Dr. E. Moses Road                              |                    |        |                |      |
| 2.2 | Subsidiary                          | Not applicable                                 |                    |        |                |      |
| 3.0 | Ownership Pattern                   |                                                |                    |        |                |      |
| 3.1 | Present                             | Not available                                  |                    |        |                |      |
| 3.2 | Past                                | Not available                                  |                    |        |                |      |
| 3.3 | Status                              | Trust ownership                                |                    |        |                |      |
| 4.0 | Use                                 |                                                |                    |        |                |      |
| 4.1 | Present                             | Religious, Public                              |                    |        |                |      |
| 4.2 | Past                                | Religious, Public                              |                    |        |                |      |
| 4.3 | Usage                               | Public use                                     |                    |        |                |      |
| 5.0 | Significance & Value Classification | 1                                              |                    |        |                |      |
| 5.1 | Townscape (Natural / Manmade)       | Part of a complex of fo communities, all locat |                    |        |                |      |
| 5.2 | Architectural Description           | Access denied                                  |                    |        |                |      |
| 5.3 | Intrinsic                           | Cemetery belongs to t                          | the Sunni section  | of Mus | lim community. |      |
| 5.4 | Value Classification                | A(cul), C(seh), I(sce)                         |                    | Recom  | mended Grade   | II B |
| 6.0 | Topography                          |                                                |                    |        |                |      |
| 6.1 | Floors                              | Not applicable                                 |                    |        |                |      |
| 7.0 | Construction                        |                                                |                    |        |                |      |
| 7.1 | Plinth                              | Not applicable                                 |                    |        |                |      |
| 7.2 | Walls                               | Not applicable                                 |                    |        |                |      |
| 7.3 | Floor                               | Not applicable                                 |                    |        |                |      |
| 7.4 | Stairs                              | Not applicable                                 |                    |        |                |      |
| 7.5 | Openings                            | Not applicable                                 |                    |        |                |      |
| 7.6 | Roofing                             | Not applicable                                 |                    |        |                |      |
| 7.7 | Articulation                        | Not applicable                                 |                    |        |                |      |
| 7.8 | Finishes                            | Not applicable                                 |                    |        |                |      |
| 7.9 | Interiors (Movable & Immovable)     | Access denied                                  |                    |        |                |      |
|     |                                     |                                                |                    |        |                |      |

| 12.0 | Additional Notes / References / Documents Available      | Notes: Needs immediately Documents: C.S. She                                 | ate cleaning.<br>ets, D.P. Sheets, Eiche         | er City Maps-Mumbai. |  |
|------|----------------------------------------------------------|------------------------------------------------------------------------------|--------------------------------------------------|----------------------|--|
| 11.0 | DP Remarks / Perceived Threats                           | Plot demarcated for C (D.P).                                                 | emetery on proposed I                            | Development Plan     |  |
| 10.3 | Articulation & Finishes                                  | Access denied                                                                |                                                  |                      |  |
| 10.2 | Structure                                                | Not applicable                                                               |                                                  |                      |  |
| 10.1 | Form                                                     | Not applicable                                                               |                                                  |                      |  |
| 10.0 | Transformation                                           |                                                                              |                                                  |                      |  |
| 9.10 | Overall condition                                        | Good                                                                         | Maintenance level                                | Good                 |  |
| 9.9  | Outbuildings                                             | Good                                                                         |                                                  |                      |  |
| 9.8  | Services                                                 | Access denied                                                                |                                                  |                      |  |
| 9.7  | Articulation & Finishes                                  | Access denied                                                                |                                                  |                      |  |
| 9.6  | Roofing                                                  | Not applicable                                                               |                                                  |                      |  |
| 9.5  | Openings                                                 | Not applicable                                                               |                                                  |                      |  |
| 9.4  | Stairs                                                   | Not applicable                                                               |                                                  |                      |  |
| 9.3  | Floor                                                    | Not applicable                                                               |                                                  |                      |  |
| 9.2  | Walls                                                    | Not applicable                                                               |                                                  |                      |  |
| 9.1  | Plinth                                                   | Not applicable                                                               |                                                  |                      |  |
| 9.0  | Condition                                                |                                                                              |                                                  |                      |  |
| 8.7  | Other (HVAC / BMS / Security<br>Systems)                 | Not provided                                                                 |                                                  |                      |  |
| 8.6  | Fire precaution                                          | Not provided                                                                 |                                                  |                      |  |
| 8.5  | Drainage (Plumbing and Sanitation)                       | MCGM                                                                         |                                                  |                      |  |
| 8.4  | Water Supply                                             | MCGM                                                                         |                                                  |                      |  |
| 8.3  | Electricity                                              | BEST                                                                         |                                                  |                      |  |
| 8.2  | Ventilation                                              |                                                                              | Natural and artificial, good natural ventilation |                      |  |
| 8.1  | Lighting                                                 | Natural and artificial, g                                                    | good natural lighting                            |                      |  |
| 8.0  | Services & Utilities                                     | John Pouris                                                                  |                                                  |                      |  |
| 7.11 | Curtilage / Unbuilt Space / Out<br>Buildings / Landscape | Huge open ground with few trees. One small structure touching compound wall. |                                                  |                      |  |
| 7.10 | Compound / Fence / Gate                                  | High brick masonry compound wall finished with cement plaster.               |                                                  |                      |  |