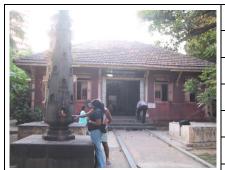

Review by: Arun Kale

Internal: As above

External: As above

Photo T-IV-Gs:\Ward G south\

Ref.: Anandashram

| 1.0 | Denomination                        |                                                                                                       |                                                                                                       |                       |                                       |     |
|-----|-------------------------------------|-------------------------------------------------------------------------------------------------------|-------------------------------------------------------------------------------------------------------|-----------------------|---------------------------------------|-----|
| 1.1 | Name of Premises                    | Anandashram                                                                                           |                                                                                                       |                       |                                       |     |
| 1.2 | Earlier Name                        | King George V. M                                                                                      | emorial                                                                                               |                       |                                       |     |
| 1.3 | Built in                            | 1932                                                                                                  | Extension Date (i                                                                                     | f any)                | Not applicable                        |     |
| 2.0 | Access                              | ·                                                                                                     |                                                                                                       |                       |                                       |     |
| 2.1 | Main                                | Dr. E. Moses Roa                                                                                      | d (Haines Road)                                                                                       |                       |                                       |     |
| 2.2 | Subsidiary                          | Senapati Bapat M                                                                                      | arg (Tulasi Pipe Roa                                                                                  | ad)                   |                                       |     |
| 3.0 | Ownership Pattern                   | •                                                                                                     |                                                                                                       |                       |                                       |     |
| 3.1 | Present                             |                                                                                                       | Treasure of charitable endowments for the province of Bombay in the matter of King George V Memorial. |                       |                                       |     |
| 3.2 | Past                                | Treasure of charitable endowments for the province of Bombay in the matter of King George V Memorial. |                                                                                                       |                       | / in                                  |     |
| 3.3 | Status                              | Treasure of charitable endowments for the province of Bombay in the matter of King George V Memorial. |                                                                                                       |                       |                                       |     |
| 4.0 | Use                                 |                                                                                                       |                                                                                                       |                       |                                       |     |
| 4.1 | Present                             | Health Care, Education                                                                                |                                                                                                       |                       |                                       |     |
| 4.2 | Past                                | Not available                                                                                         |                                                                                                       |                       |                                       |     |
| 4.3 | Usage                               | Regular health ca                                                                                     | re, educational use                                                                                   |                       |                                       |     |
| 5.0 | Significance & Value Classification | n                                                                                                     |                                                                                                       |                       |                                       |     |
| 5.1 | Townscape (Natural / Manmade)       | A large wooded co<br>Senapati Bapat M                                                                 | omplex at the junctic<br>arg.                                                                         | on of Dr              | . E. Moses Road a                     | and |
| 5.2 | Architectural Description           | and two side wing elongated colonna                                                                   | est structures with a<br>s fanning on either s<br>ade with a projecting<br>as denied the inforn       | side. Th<br>ı chhajja | ne building has an a. Since access to | the |
| 5.3 | Intrinsic                           |                                                                                                       | d institutions with so<br>ke orphanage, N.G.                                                          |                       |                                       | d a |
| 5.4 | Value Classification                | A(arc), B(per), B(u                                                                                   | ıu), D(bio)                                                                                           | Recon                 | nmended Grade                         | IIΒ |
| 6.0 | Topography                          |                                                                                                       |                                                                                                       |                       |                                       |     |
| 6.1 | Floors                              | G + 0                                                                                                 |                                                                                                       |                       |                                       |     |
| 7.0 | Construction                        |                                                                                                       |                                                                                                       |                       |                                       |     |
| 7.1 | Plinth                              | Plastered masonr                                                                                      | y plinth                                                                                              |                       |                                       |     |
| 7.2 | Walls                               | Load bearing brick                                                                                    | masonry walls                                                                                         |                       |                                       |     |
| 7.3 | Floor                               | Access denied ins                                                                                     | side                                                                                                  |                       |                                       |     |
| 7.4 | Stairs                              | Access denied ins                                                                                     | side                                                                                                  |                       |                                       |     |

# Anandashram ( King George V memorial )

Left view of Main block from inside of the complex

Front view from junction of Dr. E. Moses road And Senapati Bapat road

Front view of caretaker's office.

Card No.: G/s-6