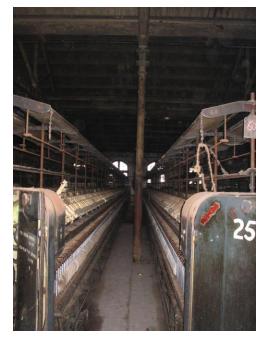

Card No.: G/s-3

Ward (Part): G south-V

CS No.: Not available

Plot Area: Not available

B U Area: Not available

Date: February, 2005

Record by: Keshav S, Gauri J

Review by: Arun Kale

Internal: As above

External: As above

**Photo** T-IV-Gs:\Ward G south\ **Ref.:** Municipal Ambulance

Garage

| 1.0 | Denomination                        |                                                                                                                                                                                                                                                                                                                                                                                                                                                                                                                                                                                            |                      |           |                        |  |
|-----|-------------------------------------|--------------------------------------------------------------------------------------------------------------------------------------------------------------------------------------------------------------------------------------------------------------------------------------------------------------------------------------------------------------------------------------------------------------------------------------------------------------------------------------------------------------------------------------------------------------------------------------------|----------------------|-----------|------------------------|--|
| 1.1 | Name of Premises                    | Municipal Ambulan                                                                                                                                                                                                                                                                                                                                                                                                                                                                                                                                                                          | ce Garage            |           |                        |  |
| 1.2 | Earlier Name                        | Not applicable                                                                                                                                                                                                                                                                                                                                                                                                                                                                                                                                                                             |                      |           |                        |  |
| 1.3 | Built in                            | Early 20 <sup>th</sup> century                                                                                                                                                                                                                                                                                                                                                                                                                                                                                                                                                             | Extension Date (i    | f any)    | Not applicable         |  |
| 2.0 | Access                              |                                                                                                                                                                                                                                                                                                                                                                                                                                                                                                                                                                                            |                      |           |                        |  |
| 2.1 | Main                                | Sane Guruji Marg (                                                                                                                                                                                                                                                                                                                                                                                                                                                                                                                                                                         | Arthur Road)         |           |                        |  |
| 2.2 | Subsidiary                          | Not applicable                                                                                                                                                                                                                                                                                                                                                                                                                                                                                                                                                                             |                      |           |                        |  |
| 3.0 | Ownership Pattern                   |                                                                                                                                                                                                                                                                                                                                                                                                                                                                                                                                                                                            |                      |           |                        |  |
| 3.1 | Present                             | MCGM                                                                                                                                                                                                                                                                                                                                                                                                                                                                                                                                                                                       |                      |           |                        |  |
| 3.2 | Past                                | MCGM                                                                                                                                                                                                                                                                                                                                                                                                                                                                                                                                                                                       |                      |           |                        |  |
| 3.3 | Status                              | MCGM                                                                                                                                                                                                                                                                                                                                                                                                                                                                                                                                                                                       |                      |           |                        |  |
| 4.0 | Use                                 |                                                                                                                                                                                                                                                                                                                                                                                                                                                                                                                                                                                            |                      |           |                        |  |
| 4.1 | Present                             | Garage, Services                                                                                                                                                                                                                                                                                                                                                                                                                                                                                                                                                                           |                      |           |                        |  |
| 4.2 | Past                                | Garage, Services                                                                                                                                                                                                                                                                                                                                                                                                                                                                                                                                                                           |                      |           |                        |  |
| 4.3 | Usage                               | Regular vehicle repair works                                                                                                                                                                                                                                                                                                                                                                                                                                                                                                                                                               |                      |           |                        |  |
| 5.0 | Significance & Value Classification |                                                                                                                                                                                                                                                                                                                                                                                                                                                                                                                                                                                            |                      |           |                        |  |
| 5.1 | Townscape (Natural / Manmade)       | Located on Sane G                                                                                                                                                                                                                                                                                                                                                                                                                                                                                                                                                                          | uruji Marg near Ar   | thur Jail |                        |  |
| 5.2 | Architectural Description           | A complex consisting of low rise Vernacular style Black Basalt stone buildings in the typology of the modest government buildings in the colonial period. Main building facing Sane Guruji Marg is G + 1; all other buildings are ground floor structures planned around a central open parking space. The buildings do not have much ornamentation on façade, but the façade has an imposing quality due to the use of Black Basalt stone and contrasting plastered semi circular arches with prominent key stones. The buildings have Mangalore tiled sloping roofs with wooden trusses. |                      |           |                        |  |
| 5.3 | Intrinsic                           | One of the old gara                                                                                                                                                                                                                                                                                                                                                                                                                                                                                                                                                                        | ges built for public | utility d | uring the British rule |  |
| 5.4 | Value Classification                | A(arc), B(uu), B(de                                                                                                                                                                                                                                                                                                                                                                                                                                                                                                                                                                        | s)                   | Recom     | mended Grade II B      |  |
| 6.0 | Topography                          |                                                                                                                                                                                                                                                                                                                                                                                                                                                                                                                                                                                            |                      | •         | •                      |  |
| 6.1 | Floors                              | Ground floor, G + 1                                                                                                                                                                                                                                                                                                                                                                                                                                                                                                                                                                        |                      |           |                        |  |
| 7.0 | Construction                        |                                                                                                                                                                                                                                                                                                                                                                                                                                                                                                                                                                                            |                      |           |                        |  |
| 7.1 | Plinth                              | 0.45m high dressed                                                                                                                                                                                                                                                                                                                                                                                                                                                                                                                                                                         | d Black Basalt ston  | ne maso   | nry plinth             |  |
| 7.2 | Walls                               | Black Basalt stone,                                                                                                                                                                                                                                                                                                                                                                                                                                                                                                                                                                        | ashlars masonry      | wall      |                        |  |
| 7.3 | Floor                               | Wooden joist floor                                                                                                                                                                                                                                                                                                                                                                                                                                                                                                                                                                         |                      |           |                        |  |
| 7.4 | Stairs                              | Open-well wooden                                                                                                                                                                                                                                                                                                                                                                                                                                                                                                                                                                           | staircase            |           |                        |  |

| 7.5  | Openings                                                 | Segmental arched openings with wooden frames and glass panels                                                            |  |  |
|------|----------------------------------------------------------|--------------------------------------------------------------------------------------------------------------------------|--|--|
| 7.6  | Roofing                                                  | Mangalore tiled sloping roof in office building and rest is asbestos sheets. Roof is in two levels                       |  |  |
| 7.7  | Articulation                                             | Windows having pediments and cornice bands. Wooden chajjas supported on wooden brackets. Wooden louvers below roof level |  |  |
| 7.8  | Finishes                                                 | Externally exposed stone, internally plastered and painted                                                               |  |  |
| 7.9  | Interiors (Movable & Immovable)                          | Interiors, not of heritage value                                                                                         |  |  |
| 7.10 | Compound / Fence / Gate                                  | Partly plastered brick wall with cast iron gate                                                                          |  |  |
| 7.11 | Curtilage / Unbuilt Space / Out<br>Buildings / Landscape | Lots of open space for parking vehicles in the form of tar roads                                                         |  |  |
| 8.0  | Services & Utilities                                     |                                                                                                                          |  |  |
| 8.1  | Lighting                                                 | Natural and artificial, good natural lighting                                                                            |  |  |
| 8.2  | Ventilation                                              | Natural and artificial, good natural ventilation                                                                         |  |  |
| 8.3  | Electricity                                              | BEST                                                                                                                     |  |  |
| 8.4  | Water Supply                                             | MCGM                                                                                                                     |  |  |
| 8.5  | Drainage (Plumbing and Sanitation)                       | MCGM                                                                                                                     |  |  |
| 8.6  | Fire precaution                                          | Access denied                                                                                                            |  |  |
| 8.7  | Other (HVAC / BMS / Security Systems)                    | Not provided                                                                                                             |  |  |
| 9.0  | Condition                                                |                                                                                                                          |  |  |
| 9.1  | Plinth                                                   | Good (No settlement or cracks observed)                                                                                  |  |  |
| 9.2  | Walls                                                    | Good (No dampness or cracks observed)                                                                                    |  |  |
| 9.3  | Floor                                                    | Good (No sagging or deflection observed)                                                                                 |  |  |
| 9.4  | Stairs                                                   | Fair (Wooden members need maintenance)                                                                                   |  |  |
| 9.5  | Openings                                                 | Good (Well maintained)                                                                                                   |  |  |
| 9.6  | Roofing                                                  | Good (Recently repaired)                                                                                                 |  |  |
| 9.7  | Articulation & Finishes                                  | Good                                                                                                                     |  |  |
| 9.8  | Services                                                 | Access denied                                                                                                            |  |  |
| 9.9  | Outbuildings                                             | Good                                                                                                                     |  |  |
| 9.10 | Overall condition                                        | Good Maintenance level Good                                                                                              |  |  |
| 10.0 | Transformation                                           |                                                                                                                          |  |  |
| 10.1 | Form                                                     | Mangalore tiled roofing replaced with asbestos sheets in part of the structure                                           |  |  |
| 10.2 | Structure                                                | No transformation                                                                                                        |  |  |
| 10.3 | Articulation & Finishes                                  | No transformation                                                                                                        |  |  |
| 11.0 | DP Remarks / Perceived Threats                           | Plot demarcated for Municipal Transport Garage on proposed Development Plan (D.P).                                       |  |  |
| 12.0 | Additional Notes / References / Documents Available      | Notes: Needs stone cleaning, maintenance of roof.  Documents: C.S. Sheets, D.P. Sheets, Eicher City Maps-Mumbai.         |  |  |