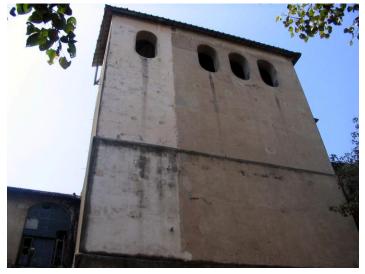

Review by: Arun Kale

Internal: As above

External: As above

Photo T-IV-Gs:\Ward G south\

Ref.: Anandashram

| 1.0 | Denomination                        |                                                                                                       |                                                                                                       |                       |                                       |     |
|-----|-------------------------------------|-------------------------------------------------------------------------------------------------------|-------------------------------------------------------------------------------------------------------|-----------------------|---------------------------------------|-----|
| 1.1 | Name of Premises                    | Anandashram                                                                                           |                                                                                                       |                       |                                       |     |
| 1.2 | Earlier Name                        | King George V. M                                                                                      | emorial                                                                                               |                       |                                       |     |
| 1.3 | Built in                            | 1932                                                                                                  | Extension Date (i                                                                                     | f any)                | Not applicable                        |     |
| 2.0 | Access                              | ·                                                                                                     |                                                                                                       |                       |                                       |     |
| 2.1 | Main                                | Dr. E. Moses Roa                                                                                      | d (Haines Road)                                                                                       |                       |                                       |     |
| 2.2 | Subsidiary                          | Senapati Bapat M                                                                                      | arg (Tulasi Pipe Roa                                                                                  | ad)                   |                                       |     |
| 3.0 | Ownership Pattern                   | •                                                                                                     |                                                                                                       |                       |                                       |     |
| 3.1 | Present                             |                                                                                                       | Treasure of charitable endowments for the province of Bombay in the matter of King George V Memorial. |                       |                                       |     |
| 3.2 | Past                                | Treasure of charitable endowments for the province of Bombay in the matter of King George V Memorial. |                                                                                                       |                       | / in                                  |     |
| 3.3 | Status                              | Treasure of charitable endowments for the province of Bombay in the matter of King George V Memorial. |                                                                                                       |                       |                                       |     |
| 4.0 | Use                                 |                                                                                                       |                                                                                                       |                       |                                       |     |
| 4.1 | Present                             | Health Care, Education                                                                                |                                                                                                       |                       |                                       |     |
| 4.2 | Past                                | Not available                                                                                         |                                                                                                       |                       |                                       |     |
| 4.3 | Usage                               | Regular health ca                                                                                     | re, educational use                                                                                   |                       |                                       |     |
| 5.0 | Significance & Value Classification | n                                                                                                     |                                                                                                       |                       |                                       |     |
| 5.1 | Townscape (Natural / Manmade)       | A large wooded co<br>Senapati Bapat M                                                                 | omplex at the junctic<br>arg.                                                                         | on of Dr              | . E. Moses Road a                     | and |
| 5.2 | Architectural Description           | and two side wing elongated colonna                                                                   | est structures with a<br>s fanning on either s<br>ade with a projecting<br>as denied the inforn       | side. Th<br>ı chhajja | ne building has an a. Since access to | the |
| 5.3 | Intrinsic                           |                                                                                                       | d institutions with so<br>ke orphanage, N.G.                                                          |                       |                                       | d a |
| 5.4 | Value Classification                | A(arc), B(per), B(u                                                                                   | ıu), D(bio)                                                                                           | Recon                 | nmended Grade                         | IIΒ |
| 6.0 | Topography                          |                                                                                                       |                                                                                                       |                       |                                       |     |
| 6.1 | Floors                              | G + 0                                                                                                 |                                                                                                       |                       |                                       |     |
| 7.0 | Construction                        |                                                                                                       |                                                                                                       |                       |                                       |     |
| 7.1 | Plinth                              | Plastered masonr                                                                                      | y plinth                                                                                              |                       |                                       |     |
| 7.2 | Walls                               | Load bearing brick                                                                                    | masonry walls                                                                                         |                       |                                       |     |
| 7.3 | Floor                               | Access denied ins                                                                                     | side                                                                                                  |                       |                                       |     |
| 7.4 | Stairs                              | Access denied ins                                                                                     | side                                                                                                  |                       |                                       |     |

| 7.5  | Openings                                                 | Four semi circular arc                                                                       | ched openings                                    |                     |  |
|------|----------------------------------------------------------|----------------------------------------------------------------------------------------------|--------------------------------------------------|---------------------|--|
| 7.6  | Roofing                                                  | Flat slab                                                                                    |                                                  |                     |  |
| 7.7  | Articulation                                             | Cornice band at terra                                                                        | Cornice band at terrace level                    |                     |  |
| 7.8  | Finishes                                                 | Externally plastered a                                                                       | ind painted                                      |                     |  |
| 7.9  | Interiors (Movable & Immovable)                          | Access denied inside                                                                         |                                                  |                     |  |
| 7.10 | Compound / Fence / Gate                                  | Plastered brick masor                                                                        | nry compound wall                                |                     |  |
| 7.11 | Curtilage / Unbuilt Space / Out<br>Buildings / Landscape | Lots of open space with lots of trees. Roads inside complex are of tar and partly concreted. |                                                  |                     |  |
| 8.0  | Services & Utilities                                     |                                                                                              |                                                  |                     |  |
| 8.1  | Lighting                                                 | Natural and artificial, good natural lighting                                                |                                                  |                     |  |
| 8.2  | Ventilation                                              | Natural and artificial,                                                                      | Natural and artificial, good natural ventilation |                     |  |
| 8.3  | Electricity                                              | BEST                                                                                         | BEST                                             |                     |  |
| 8.4  | Water Supply                                             | MCGM                                                                                         |                                                  |                     |  |
| 8.5  | Drainage (Plumbing and Sanitation)                       | MCGM                                                                                         |                                                  |                     |  |
| 8.6  | Fire precaution                                          | Fire hydrants provided                                                                       |                                                  |                     |  |
| 8.7  | Other (HVAC / BMS / Security<br>Systems)                 | Window air-conditioning units at some places                                                 |                                                  |                     |  |
| 9.0  | Condition                                                |                                                                                              |                                                  |                     |  |
| 9.1  | Plinth                                                   | Fair (No settlement observed, cracks observed at a few places)                               |                                                  |                     |  |
| 9.2  | Walls                                                    | Fair (No dampness or                                                                         | r cracks observed)                               |                     |  |
| 9.3  | Floor                                                    | Access denied inside                                                                         | )                                                |                     |  |
| 9.4  | Stairs                                                   | Access denied inside                                                                         |                                                  |                     |  |
| 9.5  | Openings                                                 | Poor (supported with                                                                         | iron girders)                                    |                     |  |
| 9.6  | Roofing                                                  | Fair (Leakage observ                                                                         | ed at a few places)                              |                     |  |
| 9.7  | Articulation & Finishes                                  | Fair (Well maintained                                                                        | )                                                |                     |  |
| 9.8  | Services                                                 | Fair (Drainage pipes ı                                                                       | need no replacement)                             |                     |  |
| 9.9  | Outbuildings                                             | Fair                                                                                         |                                                  |                     |  |
| 9.10 | Overall condition                                        | Fair                                                                                         | Maintenance level                                | Poor                |  |
| 10.0 | Transformation                                           |                                                                                              |                                                  |                     |  |
| 10.1 | Form                                                     | No transformation                                                                            |                                                  |                     |  |
| 10.2 | Structure                                                | No transformation                                                                            |                                                  |                     |  |
| 10.3 | Articulation & Finishes                                  | No transformation                                                                            |                                                  |                     |  |
| 11.0 | DP Remarks / Perceived Threats                           | None.                                                                                        |                                                  |                     |  |
| 12.0 | Additional Notes / References /<br>Documents Available   | Documents: C.S. She                                                                          | eets, D.P. Sheets, Eiche                         | er City Maps-Mumbai |  |

# Anandashram ( King George V memorial )

Left view of Main block from inside of the complex

Front view from junction of Dr. E. Moses road And Senapati Bapat road

Front view of caretaker's office.

Card No.: G/s-6