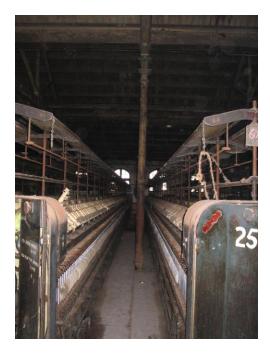

Internal: As above

External: As above

**Photo** T-IV-Gs:\Ward G south\ **Ref.:** Municipal Ambulance

Garage

| 1.0 | Denomination                        |                                                                                                                                                                                                                                                                                                                                                                                                                                                                                                                                                                                            |                      |           |                        |  |
|-----|-------------------------------------|--------------------------------------------------------------------------------------------------------------------------------------------------------------------------------------------------------------------------------------------------------------------------------------------------------------------------------------------------------------------------------------------------------------------------------------------------------------------------------------------------------------------------------------------------------------------------------------------|----------------------|-----------|------------------------|--|
| 1.1 | Name of Premises                    | Municipal Ambulan                                                                                                                                                                                                                                                                                                                                                                                                                                                                                                                                                                          | ce Garage            |           |                        |  |
| 1.2 | Earlier Name                        | Not applicable                                                                                                                                                                                                                                                                                                                                                                                                                                                                                                                                                                             |                      |           |                        |  |
| 1.3 | Built in                            | Early 20 <sup>th</sup> century                                                                                                                                                                                                                                                                                                                                                                                                                                                                                                                                                             | Extension Date (i    | f any)    | Not applicable         |  |
| 2.0 | Access                              |                                                                                                                                                                                                                                                                                                                                                                                                                                                                                                                                                                                            |                      |           |                        |  |
| 2.1 | Main                                | Sane Guruji Marg (                                                                                                                                                                                                                                                                                                                                                                                                                                                                                                                                                                         | Arthur Road)         |           |                        |  |
| 2.2 | Subsidiary                          | Not applicable                                                                                                                                                                                                                                                                                                                                                                                                                                                                                                                                                                             |                      |           |                        |  |
| 3.0 | Ownership Pattern                   |                                                                                                                                                                                                                                                                                                                                                                                                                                                                                                                                                                                            |                      |           |                        |  |
| 3.1 | Present                             | MCGM                                                                                                                                                                                                                                                                                                                                                                                                                                                                                                                                                                                       |                      |           |                        |  |
| 3.2 | Past                                | MCGM                                                                                                                                                                                                                                                                                                                                                                                                                                                                                                                                                                                       |                      |           |                        |  |
| 3.3 | Status                              | MCGM                                                                                                                                                                                                                                                                                                                                                                                                                                                                                                                                                                                       |                      |           |                        |  |
| 4.0 | Use                                 |                                                                                                                                                                                                                                                                                                                                                                                                                                                                                                                                                                                            |                      |           |                        |  |
| 4.1 | Present                             | Garage, Services                                                                                                                                                                                                                                                                                                                                                                                                                                                                                                                                                                           |                      |           |                        |  |
| 4.2 | Past                                | Garage, Services                                                                                                                                                                                                                                                                                                                                                                                                                                                                                                                                                                           |                      |           |                        |  |
| 4.3 | Usage                               | Regular vehicle repair works                                                                                                                                                                                                                                                                                                                                                                                                                                                                                                                                                               |                      |           |                        |  |
| 5.0 | Significance & Value Classification |                                                                                                                                                                                                                                                                                                                                                                                                                                                                                                                                                                                            |                      |           |                        |  |
| 5.1 | Townscape (Natural / Manmade)       | Located on Sane G                                                                                                                                                                                                                                                                                                                                                                                                                                                                                                                                                                          | uruji Marg near Ar   | thur Jail |                        |  |
| 5.2 | Architectural Description           | A complex consisting of low rise Vernacular style Black Basalt stone buildings in the typology of the modest government buildings in the colonial period. Main building facing Sane Guruji Marg is G + 1; all other buildings are ground floor structures planned around a central open parking space. The buildings do not have much ornamentation on façade, but the façade has an imposing quality due to the use of Black Basalt stone and contrasting plastered semi circular arches with prominent key stones. The buildings have Mangalore tiled sloping roofs with wooden trusses. |                      |           |                        |  |
| 5.3 | Intrinsic                           | One of the old gara                                                                                                                                                                                                                                                                                                                                                                                                                                                                                                                                                                        | ges built for public | utility d | uring the British rule |  |
| 5.4 | Value Classification                | A(arc), B(uu), B(de                                                                                                                                                                                                                                                                                                                                                                                                                                                                                                                                                                        | s)                   | Recom     | mended Grade II B      |  |
| 6.0 | Topography                          |                                                                                                                                                                                                                                                                                                                                                                                                                                                                                                                                                                                            |                      | •         | •                      |  |
| 6.1 | Floors                              | Ground floor, G + 1                                                                                                                                                                                                                                                                                                                                                                                                                                                                                                                                                                        |                      |           |                        |  |
| 7.0 | Construction                        |                                                                                                                                                                                                                                                                                                                                                                                                                                                                                                                                                                                            |                      |           |                        |  |
| 7.1 | Plinth                              | 0.45m high dressed                                                                                                                                                                                                                                                                                                                                                                                                                                                                                                                                                                         | d Black Basalt ston  | ne maso   | nry plinth             |  |
| 7.2 | Walls                               | Black Basalt stone,                                                                                                                                                                                                                                                                                                                                                                                                                                                                                                                                                                        | ashlars masonry      | wall      |                        |  |
| 7.3 | Floor                               | Wooden joist floor                                                                                                                                                                                                                                                                                                                                                                                                                                                                                                                                                                         |                      |           |                        |  |
| 7.4 | Stairs                              | Open-well wooden                                                                                                                                                                                                                                                                                                                                                                                                                                                                                                                                                                           | staircase            |           |                        |  |

| 7.5  | Openings                                                 | Segmental arched openings with wooden frames and glass panels                                                            |  |  |
|------|----------------------------------------------------------|--------------------------------------------------------------------------------------------------------------------------|--|--|
| 7.6  | Roofing                                                  | Mangalore tiled sloping roof in office building and rest is asbestos sheets. Roof is in two levels                       |  |  |
| 7.7  | Articulation                                             | Windows having pediments and cornice bands. Wooden chajjas supported on wooden brackets. Wooden louvers below roof level |  |  |
| 7.8  | Finishes                                                 | Externally exposed stone, internally plastered and painted                                                               |  |  |
| 7.9  | Interiors (Movable & Immovable)                          | Interiors, not of heritage value                                                                                         |  |  |
| 7.10 | Compound / Fence / Gate                                  | Partly plastered brick wall with cast iron gate                                                                          |  |  |
| 7.11 | Curtilage / Unbuilt Space / Out<br>Buildings / Landscape | Lots of open space for parking vehicles in the form of tar roads                                                         |  |  |
| 8.0  | Services & Utilities                                     |                                                                                                                          |  |  |
| 8.1  | Lighting                                                 | Natural and artificial, good natural lighting                                                                            |  |  |
| 8.2  | Ventilation                                              | Natural and artificial, good natural ventilation                                                                         |  |  |
| 8.3  | Electricity                                              | BEST                                                                                                                     |  |  |
| 8.4  | Water Supply                                             | MCGM                                                                                                                     |  |  |
| 8.5  | Drainage (Plumbing and Sanitation)                       | MCGM                                                                                                                     |  |  |
| 8.6  | Fire precaution                                          | Access denied                                                                                                            |  |  |
| 8.7  | Other (HVAC / BMS / Security Systems)                    | Not provided                                                                                                             |  |  |
| 9.0  | Condition                                                |                                                                                                                          |  |  |
| 9.1  | Plinth                                                   | Good (No settlement or cracks observed)                                                                                  |  |  |
| 9.2  | Walls                                                    | Good (No dampness or cracks observed)                                                                                    |  |  |
| 9.3  | Floor                                                    | Good (No sagging or deflection observed)                                                                                 |  |  |
| 9.4  | Stairs                                                   | Fair (Wooden members need maintenance)                                                                                   |  |  |
| 9.5  | Openings                                                 | Good (Well maintained)                                                                                                   |  |  |
| 9.6  | Roofing                                                  | Good (Recently repaired)                                                                                                 |  |  |
| 9.7  | Articulation & Finishes                                  | Good                                                                                                                     |  |  |
| 9.8  | Services                                                 | Access denied                                                                                                            |  |  |
| 9.9  | Outbuildings                                             | Good                                                                                                                     |  |  |
| 9.10 | Overall condition                                        | Good Maintenance level Good                                                                                              |  |  |
| 10.0 | Transformation                                           |                                                                                                                          |  |  |
| 10.1 | Form                                                     | Mangalore tiled roofing replaced with asbestos sheets in part of the structure                                           |  |  |
| 10.2 | Structure                                                | No transformation                                                                                                        |  |  |
| 10.3 | Articulation & Finishes                                  | No transformation                                                                                                        |  |  |
| 11.0 | DP Remarks / Perceived Threats                           | Plot demarcated for Municipal Transport Garage on proposed Development Plan (D.P).                                       |  |  |
| 12.0 | Additional Notes / References / Documents Available      | Notes: Needs stone cleaning, maintenance of roof.  Documents: C.S. Sheets, D.P. Sheets, Eicher City Maps-Mumbai.         |  |  |