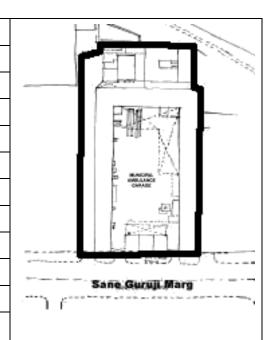

Internal: As above

External: As above

**Photo** T-IV-Gs:\Ward G south\ **Ref.:** Municipal Ambulance

Garage

| 1.0 | Denomination                        |                                                                                                                                                                                                                                                                                                                                                                                                                                                                                                                                                                                            |                      |           |                        |  |
|-----|-------------------------------------|--------------------------------------------------------------------------------------------------------------------------------------------------------------------------------------------------------------------------------------------------------------------------------------------------------------------------------------------------------------------------------------------------------------------------------------------------------------------------------------------------------------------------------------------------------------------------------------------|----------------------|-----------|------------------------|--|
| 1.1 | Name of Premises                    | Municipal Ambulan                                                                                                                                                                                                                                                                                                                                                                                                                                                                                                                                                                          | ce Garage            |           |                        |  |
| 1.2 | Earlier Name                        | Not applicable                                                                                                                                                                                                                                                                                                                                                                                                                                                                                                                                                                             |                      |           |                        |  |
| 1.3 | Built in                            | Early 20 <sup>th</sup> century                                                                                                                                                                                                                                                                                                                                                                                                                                                                                                                                                             | Extension Date (i    | f any)    | Not applicable         |  |
| 2.0 | Access                              |                                                                                                                                                                                                                                                                                                                                                                                                                                                                                                                                                                                            |                      |           |                        |  |
| 2.1 | Main                                | Sane Guruji Marg (                                                                                                                                                                                                                                                                                                                                                                                                                                                                                                                                                                         | Arthur Road)         |           |                        |  |
| 2.2 | Subsidiary                          | Not applicable                                                                                                                                                                                                                                                                                                                                                                                                                                                                                                                                                                             |                      |           |                        |  |
| 3.0 | Ownership Pattern                   |                                                                                                                                                                                                                                                                                                                                                                                                                                                                                                                                                                                            |                      |           |                        |  |
| 3.1 | Present                             | MCGM                                                                                                                                                                                                                                                                                                                                                                                                                                                                                                                                                                                       |                      |           |                        |  |
| 3.2 | Past                                | MCGM                                                                                                                                                                                                                                                                                                                                                                                                                                                                                                                                                                                       |                      |           |                        |  |
| 3.3 | Status                              | MCGM                                                                                                                                                                                                                                                                                                                                                                                                                                                                                                                                                                                       |                      |           |                        |  |
| 4.0 | Use                                 |                                                                                                                                                                                                                                                                                                                                                                                                                                                                                                                                                                                            |                      |           |                        |  |
| 4.1 | Present                             | Garage, Services                                                                                                                                                                                                                                                                                                                                                                                                                                                                                                                                                                           |                      |           |                        |  |
| 4.2 | Past                                | Garage, Services                                                                                                                                                                                                                                                                                                                                                                                                                                                                                                                                                                           |                      |           |                        |  |
| 4.3 | Usage                               | Regular vehicle repair works                                                                                                                                                                                                                                                                                                                                                                                                                                                                                                                                                               |                      |           |                        |  |
| 5.0 | Significance & Value Classification |                                                                                                                                                                                                                                                                                                                                                                                                                                                                                                                                                                                            |                      |           |                        |  |
| 5.1 | Townscape (Natural / Manmade)       | Located on Sane G                                                                                                                                                                                                                                                                                                                                                                                                                                                                                                                                                                          | uruji Marg near Ar   | thur Jail |                        |  |
| 5.2 | Architectural Description           | A complex consisting of low rise Vernacular style Black Basalt stone buildings in the typology of the modest government buildings in the colonial period. Main building facing Sane Guruji Marg is G + 1; all other buildings are ground floor structures planned around a central open parking space. The buildings do not have much ornamentation on façade, but the façade has an imposing quality due to the use of Black Basalt stone and contrasting plastered semi circular arches with prominent key stones. The buildings have Mangalore tiled sloping roofs with wooden trusses. |                      |           |                        |  |
| 5.3 | Intrinsic                           | One of the old gara                                                                                                                                                                                                                                                                                                                                                                                                                                                                                                                                                                        | ges built for public | utility d | uring the British rule |  |
| 5.4 | Value Classification                | A(arc), B(uu), B(de                                                                                                                                                                                                                                                                                                                                                                                                                                                                                                                                                                        | s)                   | Recom     | mended Grade II B      |  |
| 6.0 | Topography                          |                                                                                                                                                                                                                                                                                                                                                                                                                                                                                                                                                                                            |                      | •         | •                      |  |
| 6.1 | Floors                              | Ground floor, G + 1                                                                                                                                                                                                                                                                                                                                                                                                                                                                                                                                                                        |                      |           |                        |  |
| 7.0 | Construction                        |                                                                                                                                                                                                                                                                                                                                                                                                                                                                                                                                                                                            |                      |           |                        |  |
| 7.1 | Plinth                              | 0.45m high dressed                                                                                                                                                                                                                                                                                                                                                                                                                                                                                                                                                                         | d Black Basalt ston  | ne maso   | nry plinth             |  |
| 7.2 | Walls                               | Black Basalt stone,                                                                                                                                                                                                                                                                                                                                                                                                                                                                                                                                                                        | ashlars masonry      | wall      |                        |  |
| 7.3 | Floor                               | Wooden joist floor                                                                                                                                                                                                                                                                                                                                                                                                                                                                                                                                                                         |                      |           |                        |  |
| 7.4 | Stairs                              | Open-well wooden                                                                                                                                                                                                                                                                                                                                                                                                                                                                                                                                                                           | staircase            |           |                        |  |

## **Municipal Ambulance Garage**

Municipal Ambulance Garage view from side lane on east side.

Municipal Ambulance Garage front façade from Sane Guruji road.

Municipal Ambulance Garage east block corner view from Sane Guruji road