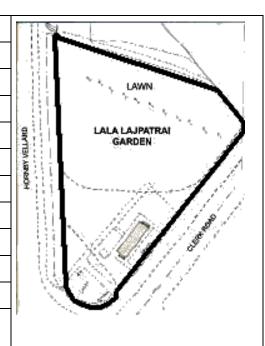

Internal: As above

External: As above

Photo T-IV-Gs:\Ward G south\
Ref.: Lala Lajpatrai Garden

| 1.0 | Denomination                        |                                                                                                                                            |                                                               |                |      |  |
|-----|-------------------------------------|--------------------------------------------------------------------------------------------------------------------------------------------|---------------------------------------------------------------|----------------|------|--|
| 1.1 | Name of Premises                    | Lala Lajpatrai Gard                                                                                                                        | len                                                           |                |      |  |
| 1.2 | Earlier Name                        | Not applicable                                                                                                                             |                                                               |                |      |  |
| 1.3 | Built in                            | Not applicable                                                                                                                             | Extension Date (if any)                                       | Not applicable |      |  |
| 2.0 | Access                              |                                                                                                                                            |                                                               |                |      |  |
| 2.1 | Main                                | Lala Lajpatrai Marg                                                                                                                        | J                                                             |                |      |  |
| 2.2 | Subsidiary                          | Keshavrao Khadye                                                                                                                           | Marg                                                          |                |      |  |
| 3.0 | Ownership Pattern                   |                                                                                                                                            |                                                               |                |      |  |
| 3.1 | Present                             | MCGM                                                                                                                                       |                                                               |                |      |  |
| 3.2 | Past                                | MCGM                                                                                                                                       |                                                               |                |      |  |
| 3.3 | Status                              | MCGM                                                                                                                                       |                                                               |                |      |  |
| 4.0 | Use                                 |                                                                                                                                            |                                                               |                |      |  |
| 4.1 | Present                             | Recreational, Public                                                                                                                       |                                                               |                |      |  |
| 4.2 | Past                                | Recreational, Public                                                                                                                       |                                                               |                |      |  |
| 4.3 | Usage                               | Regular public use                                                                                                                         |                                                               |                |      |  |
| 5.0 | Significance & Value Classification | gnificance & Value Classification                                                                                                          |                                                               |                |      |  |
| 5.1 | Townscape (Natural / Manmade)       | A strategic location at a busy triangular traffic junction of Lala Lajpatrai Marg and Keshavrao Khadye Marg facing the Haji Ali sea front. |                                                               |                |      |  |
| 5.2 | Architectural Description           |                                                                                                                                            | with shrubs and large tro<br>the garden in many part          |                |      |  |
| 5.3 | Intrinsic                           |                                                                                                                                            | Ali junction was a landsc<br>e Lala Lajpat Rai Garden<br>ity. |                |      |  |
| 5.4 | Value Classification                | I(sce), J                                                                                                                                  | Reco                                                          | mmended Grade  | II A |  |
| 6.0 | Topography                          | •                                                                                                                                          |                                                               |                |      |  |
| 6.1 | Floors                              | Not applicable                                                                                                                             |                                                               |                |      |  |
| 7.0 | Construction                        |                                                                                                                                            |                                                               |                |      |  |
| 7.1 | Plinth                              | Not applicable                                                                                                                             |                                                               |                |      |  |
| 7.2 | Walls                               | Not applicable                                                                                                                             |                                                               |                |      |  |
| 7.3 | Floor                               | Not applicable                                                                                                                             |                                                               |                |      |  |
| 7.4 | Stairs                              | Not applicable                                                                                                                             |                                                               |                |      |  |
| 7.5 | Openings                            | Not applicable                                                                                                                             |                                                               |                |      |  |
| 7.6 | Roofing                             | Not applicable                                                                                                                             |                                                               |                |      |  |
| 7.7 | Articulation                        | Not applicable                                                                                                                             |                                                               |                |      |  |

Internal: As above

External: As above

Photo T-IV-Gs:\Ward G south\Ref.: Central Jail Premises

|                                 | 11011                                      | Gential Jan Freniises                                                                       |  |  |
|---------------------------------|--------------------------------------------|---------------------------------------------------------------------------------------------|--|--|
| 1.0                             | Denomination                               |                                                                                             |  |  |
| 1.1                             | Name of Premises                           | Central Jail Premises                                                                       |  |  |
| 1.2                             | Earlier Name                               | Arthur Road Jail Premises                                                                   |  |  |
| 1.3                             | Built in                                   | Early 20 <sup>th</sup> century Extension Date (if any) Not applicable                       |  |  |
| 2.0                             | Access                                     |                                                                                             |  |  |
| 2.1                             | Main                                       | Sane Guruji Marg (Arthur Road)                                                              |  |  |
| 2.2                             | Subsidiary                                 | J.R. Boricha Marg                                                                           |  |  |
| 3.0                             | Ownership Pattern                          |                                                                                             |  |  |
| 3.1                             | Present                                    | Government                                                                                  |  |  |
| 3.2                             | Past                                       | Government                                                                                  |  |  |
| 3.3                             | Status                                     | Government                                                                                  |  |  |
| 4.0                             | Use                                        |                                                                                             |  |  |
| 4.1                             | Present                                    | Jail                                                                                        |  |  |
| 4.2                             | Past                                       | Jail                                                                                        |  |  |
| 4.3                             | Usage                                      | Jail                                                                                        |  |  |
| 5.0                             | Significance & Value Classificat           | ion                                                                                         |  |  |
| 5.1                             | Townscape (Natural / Manmade)              | Strategically located on the triangular junction of Sane Guruji Marg and J.R. Boricha Marg. |  |  |
| 5.2                             | Architectural Description                  | Access denied                                                                               |  |  |
| 5.3                             | Intrinsic                                  | Access denied                                                                               |  |  |
| 5.4                             | Value Classification                       | A(arc), B(des), B(uu), C(seh), F Recommended Grade                                          |  |  |
| 6.0                             | Topography                                 |                                                                                             |  |  |
| 6.1                             | Floors                                     | Access denied                                                                               |  |  |
| 7.0                             |                                            |                                                                                             |  |  |
|                                 | Construction                               |                                                                                             |  |  |
| 7.1                             | Construction Plinth                        | Access denied                                                                               |  |  |
| 7.1                             |                                            | Access denied Access denied                                                                 |  |  |
|                                 | Plinth                                     |                                                                                             |  |  |
| 7.2                             | Plinth<br>Walls                            | Access denied                                                                               |  |  |
| 7.2<br>7.3                      | Plinth Walls Floor                         | Access denied Access denied                                                                 |  |  |
| 7.2<br>7.3<br>7.4               | Plinth Walls Floor Stairs                  | Access denied Access denied Access denied                                                   |  |  |
| 7.2<br>7.3<br>7.4<br>7.5        | Plinth Walls Floor Stairs Openings         | Access denied Access denied Access denied Access denied                                     |  |  |
| 7.2<br>7.3<br>7.4<br>7.5<br>7.6 | Plinth Walls Floor Stairs Openings Roofing | Access denied Access denied Access denied Access denied Access denied Access denied         |  |  |

| 7.8  | Finishes                                                 | Not applicable                                                              |  |  |
|------|----------------------------------------------------------|-----------------------------------------------------------------------------|--|--|
| 7.9  | Interiors (Movable & Immovable)                          | Not applicable                                                              |  |  |
| 7.10 | Compound / Fence / Gate                                  | Low height peripheral wall in basalt stone with mild steel fencing          |  |  |
| 7.11 | Curtilage / Unbuilt Space / Out<br>Buildings / Landscape | Ground covered with lawn and different kinds of shrubs and large trees.     |  |  |
| 8.0  | Services & Utilities                                     |                                                                             |  |  |
| 8.1  | Lighting                                                 | Natural and artificial, good natural lighting                               |  |  |
| 8.2  | Ventilation                                              | Natural and artificial, excellent natural ventilation                       |  |  |
| 8.3  | Electricity                                              | BEST                                                                        |  |  |
| 8.4  | Water Supply                                             | MCGM                                                                        |  |  |
| 8.5  | Drainage (Plumbing and Sanitation)                       | MCGM                                                                        |  |  |
| 8.6  | Fire precaution                                          | Not provided                                                                |  |  |
| 8.7  | Other (HVAC / BMS / Security Systems)                    | Not applicable                                                              |  |  |
| 9.0  | Condition                                                |                                                                             |  |  |
| 9.1  | Plinth                                                   | Not applicable                                                              |  |  |
| 9.2  | Walls                                                    | Not applicable                                                              |  |  |
| 9.3  | Floor                                                    | Not applicable                                                              |  |  |
| 9.4  | Stairs                                                   | Not applicable                                                              |  |  |
| 9.5  | Openings                                                 | Not applicable                                                              |  |  |
| 9.6  | Roofing                                                  | Not applicable                                                              |  |  |
| 9.7  | Articulation & Finishes                                  | Not applicable                                                              |  |  |
| 9.8  | Services                                                 | Good                                                                        |  |  |
| 9.9  | Outbuildings                                             | Good                                                                        |  |  |
| 9.10 | Overall condition                                        | Good Maintenance level Good                                                 |  |  |
| 10.0 | Transformation                                           |                                                                             |  |  |
| 10.1 | Form                                                     | No transformation                                                           |  |  |
| 10.2 | Structure                                                | No transformation                                                           |  |  |
| 10.3 | Articulation & Finishes                                  | Not applicable                                                              |  |  |
| 11.0 | DP Remarks / Perceived Threats                           | Plot demarcated for recreational ground on proposed Development Plan (D.P). |  |  |
| 12.0 | Additional Notes / References / Documents Available      | Documents: C.S. Sheets, D.P. Sheets, Eicher City Maps-Mumbai                |  |  |