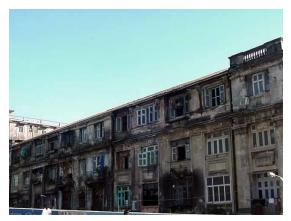

# Anandashram ( King George V memorial )

Left view of Main block from inside of the complex

Front view from junction of Dr. E. Moses road And Senapati Bapat road

Front view of caretaker's office.

Card No.: G/s-6