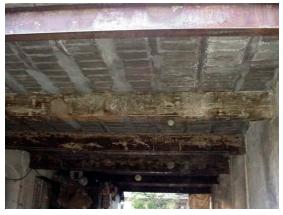

| Some windows replaced by aluminum windows.                            |  |
| 10.2 | Structure                                                | No transformation                                                     |  |
| 10.3 | Articulation & Finishes                                  | Replastering done at some places.                                     |  |
| 11.0 | DP Remarks / Perceived Threats                           | None                                                                  |  |
| 12.0 | Additional Notes / References /<br>Documents Available   | Documents: C.S. Sheets, D.P. Sheets, Eicher City Maps-Mumbai.         |  |

## **Rangari Chawl Premises**



View of Rangari Badak Chawl no. 3 and front



Front view of Rangari Badak Chawl no. 1 from N.M. Joshi road.



Entrance through chawl no.1 to open ground



Front view of Rangari Badak Chawl no. 1 from N.M. Joshi road with window detail



Front view of Rangari Badak Chawl no. 3.



Back view of Rangari Badak Chawl no. 1 from open space.



Detail of wooden staircase and segmental arch.



Front view of Rangari Badak Chawl no. 1 from N.M. Joshi road with window detail



| 7.5  | On animan                                                | Destandant and in the second s |
|------|----------------------------------------------------------|-------------------------------------------------------------------------------------------------------------------------------------------------------------------------------------------------------------------------------------------------------------------------