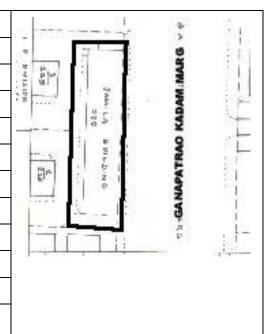

Ward (Part): G south-V

**CS No.:** 7/71

Plot Area: 836.12 sq.m.

B U Area: Not applicable

Date: February, 2005

Record by: Keshav S, Gauri J

Review by: Arun Kale

Internal: As above