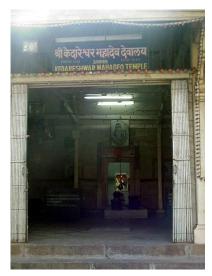

|  |  |

# **Kedareshwar Mahadev Mandir Complex**



Front view of Mandir from inside of Mandir compound.



Detail view of wooden bracket supporting roof of Mandir



Detail view of Deepstambh of Mandir



Detail view of Deepstambh of Mandir



Detail view of Deepstambh of Mandir



View of main entrance viewing shrine of Mandir



Detail view of Deepstambh of Mandir



| 12.0       | Additional Notes / References / Documents Available   | History: This temple has been built by a Charitable Trust in 1932.  Documents: C.S. Sheets, D.P. Sheets, Eicher City Maps-Mumbai |  |  |
|------------|-------------------------------------------------------|----------------------------------------------------------------------------------------------------------------------------------|--|--|
| 11.0       | DP Remarks / Perceived Threats                        | None                                                                                                                             |  |  |
| 10.3       | Articulation & Finishes                               | No transformat