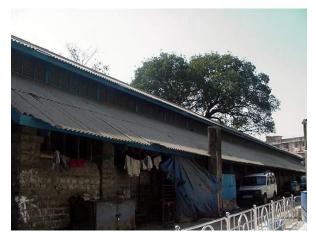

Internal: As above

External: As above

**Photo** T-IV-Gs:\Ward G south\ **Ref.:** Municipal Ambulance

Garage

| 1.0 | Denomination                        |                                                                                                                                                                                                                                                                                                                                                                                                                                                                                                                                                                                            |                      |           |                        |  |
|-----|-------------------------------------|--------------------------------------------------------------------------------------------------------------------------------------------------------------------------------------------------------------------------------------------------------------------------------------------------------------------------------------------------------------------------------------------------------------------------------------------------------------------------------------------------------------------------------------------------------------------------------------------|----------------------|-----------|------------------------|--|
| 1.1 | Name of Premises                    | Municipal Ambulan                                                                                                                                                                                                                                                                                                                                                                                                                                                                                                                                                                          | ce Garage            |           |                        |  |
| 1.2 | Earlier Name                        | Not applicable                                                                                                                                                                                                                                                                                                                                                                                                                                                                                                                                                                             |                      |           |                        |  |
| 1.3 | Built in                            | Early 20 <sup>th</sup> century                                                                                                                                                                                                                                                                                                                                                                                                                                                                                                                                                             | Extension Date (i    | f any)    | Not applicable         |  |
| 2.0 | Access                              |                                                                                                                                                                                                                                                                                                                                                                                                                                                                                                                                                                                            |                      |           |                        |  |
| 2.1 | Main                                | Sane Guruji Marg (                                                                                                                                                                                                                                                                                                                                                                                                                                                                                                                                                                         | Arthur Road)         |           |                        |  |
| 2.2 | Subsidiary                          | Not applicable                                                                                                                                                                                                                                                                                                                                                                                                                                                                                                                                                                             |                      |           |                        |  |
| 3.0 | Ownership Pattern                   |                                                                                                                                                                                                                                                                                                                                                                                                                                                                                                                                                                                            |                      |           |                        |  |
| 3.1 | Present                             | MCGM                                                                                                                                                                                                                                                                                                                                                                                                                                                                                                                                                                                       |                      |           |                        |  |
| 3.2 | Past                                | MCGM                                                                                                                                                                                                                                                                                                                                                                                                                                                                                                                                                                                       |                      |           |                        |  |
| 3.3 | Status                              | MCGM                                                                                                                                                                                                                                                                                                                                                                                                                                                                                                                                                                                       |                      |           |                        |  |
| 4.0 | Use                                 |                                                                                                                                                                                                                                                                                                                                                                                                                                                                                                                                                                                            |                      |           |                        |  |
| 4.1 | Present                             | Garage, Services                                                                                                                                                                                                                                                                                                                                                                                                                                                                                                                                                                           |                      |           |                        |  |
| 4.2 | Past                                | Garage, Services                                                                                                                                                                                                                                                                                                                                                                                                                                                                                                                                                                           |                      |           |                        |  |
| 4.3 | Usage                               | Regular vehicle repair works                                                                                                                                                                                                                                                                                                                                                                                                                                                                                                                                                               |                      |           |                        |  |
| 5.0 | Significance & Value Classification |                                                                                                                                                                                                                                                                                                                                                                                                                                                                                                                                                                                            |                      |           |                        |  |
| 5.1 | Townscape (Natural / Manmade)       | Located on Sane G                                                                                                                                                                                                                                                                                                                                                                                                                                                                                                                                                                          | uruji Marg near Ar   | thur Jail |                        |  |
| 5.2 | Architectural Description           | A complex consisting of low rise Vernacular style Black Basalt stone buildings in the typology of the modest government buildings in the colonial period. Main building facing Sane Guruji Marg is G + 1; all other buildings are ground floor structures planned around a central open parking space. The buildings do not have much ornamentation on façade, but the façade has an imposing quality due to the use of Black Basalt stone and contrasting plastered semi circular arches with prominent key stones. The buildings have Mangalore tiled sloping roofs with wooden trusses. |                      |           |                        |  |
| 5.3 | Intrinsic                           | One of the old gara                                                                                                                                                                                                                                                                                                                                                                                                                                                                                                                                                                        | ges built for public | utility d | uring the British rule |  |
| 5.4 | Value Classification                | A(arc), B(uu), B(de                                                                                                                                                                                                                                                                                                                                                                                                                                                                                                                                                                        | s)                   | Recom     | mended Grade II B      |  |
| 6.0 | Topography                          |                                                                                                                                                                                                                                                                                                                                                                                                                                                                                                                                                                                            |                      | •         | •                      |  |
| 6.1 | Floors                              | Ground floor, G + 1                                                                                                                                                                                                                                                                                                                                                                                                                                                                                                                                                                        |                      |           |                        |  |
| 7.0 | Construction                        |                                                                                                                                                                                                                                                                                                                                                                                                                                                                                                                                                                                            |                      |           |                        |  |
| 7.1 | Plinth                              | 0.45m high dressed                                                                                                                                                                                                                                                                                                                                                                                                                                                                                                                                                                         | d Black Basalt ston  | ne maso   | nry plinth             |  |
| 7.2 | Walls                               | Black Basalt stone,                                                                                                                                                                                                                                                                                                                                                                                                                                                                                                                                                                        | ashlars masonry      | wall      |                        |  |
| 7.3 | Floor                               | Wooden joist floor                                                                                                                                                                                                                                                                                                                                                                                                                                                                                                                                                                         |                      |           |                        |  |
| 7.4 | Stairs                              | Open-well wooden                                                                                                                                                                                                                                                                                                                                                                                                                                                                                                                                                                           | staircase            |           |                        |  |

| 7.5  | Openings                                                 | Segmental arched openings with wooden frames and glass panels                                                            |  |  |
|------|----------------------------------------------------------|--------------------------------------------------------------------------------------------------------------------------|--|--|
| 7.6  | Roofing                                                  | Mangalore tiled sloping roof in office building and rest is asbestos sheets. Roof is in two levels                       |  |  |
| 7.7  | Articulation                                             | Windows having pediments and cornice bands. Wooden chajjas supported on wooden brackets. Wooden louvers below roof level |  |  |
| 7.8  | Finishes                                                 | Externally exposed stone, internally plastered and painted                                                               |  |  |
| 7.9  | Interiors (Movable & Immovable)                          | Interiors, not of heritage value                                                                                         |  |  |
| 7.10 | Compound / Fence / Gate                                  | Partly plastered brick wall with cast iron gate                                                                          |  |  |
| 7.11 | Curtilage / Unbuilt Space / Out<br>Buildings / Landscape | Lots of open space for parking vehicles in the form of tar roads                                                         |  |  |
| 8.0  | Services & Utilities                                     |                                                                                                                          |  |  |
| 8.1  | Lighting                                                 | Natural and artificial, good natural lighting                                                                            |  |  |
| 8.2  | Ventilation                                              | Natural and artificial, good natural ventilation                                                                         |  |  |
| 8.3  | Electricity                                              | BEST                                                                                                                     |  |  |
| 8.4  | Water Supply                                             | MCGM                                                                                                                     |  |  |
| 8.5  | Drainage (Plumbing and Sanitation)                       | MCGM                                                                                                                     |  |  |
| 8.6  | Fire precaution                                          | Access denied                                                                                                            |  |  |
| 8.7  | Other (HVAC / BMS / Security Systems)                    | Not provided                                                                                                             |  |  |
| 9.0  | Condition                                                |                                                                                                                          |  |  |
| 9.1  | Plinth                                                   | Good (No settlement or cracks observed)                                                                                  |  |  |
| 9.2  | Walls                                                    | Good (No dampness or cracks observed)                                                                                    |  |  |
| 9.3  | Floor                                                    | Good (No sagging or deflection observed)                                                                                 |  |  |
| 9.4  | Stairs                                                   | Fair (Wooden members need maintenance)                                                                                   |  |  |
| 9.5  | Openings                                                 | Good (Well maintained)                                                                                                   |  |  |
| 9.6  | Roofing                                                  | Good (Recently repaired)                                                                                                 |  |  |
| 9.7  | Articulation & Finishes                                  | Good                                                                                                                     |  |  |
| 9.8  | Services                                                 | Access denied                                                                                                            |  |  |
| 9.9  | Outbuildings                                             | Good                                                                                                                     |  |  |
| 9.10 | Overall condition                                        | Good Maintenance level Good                                                                                              |  |  |
| 10.0 | Transformation                                           |                                                                                                                          |  |  |
| 10.1 | Form                                                     | Mangalore tiled roofing replaced with asbestos sheets in part of the structure                                           |  |  |
| 10.2 | Structure                                                | No transformation                                                                                                        |  |  |
| 10.3 | Articulation & Finishes                                  | No transformation                                                                                                        |  |  |
| 11.0 | DP Remarks / Perceived Threats                           | Plot demarcated for Municipal Transport Garage on proposed Development Plan (D.P).                                       |  |  |
| 12.0 | Additional Notes / References / Documents Available      | Notes: Needs stone cleaning, maintenance of roof.  Documents: C.S. Sheets, D.P. Sheets, Eicher City Maps-Mumbai.         |  |  |

## **Municipal Ambulance Garage**

Municipal Ambulance Garage view from side lane on east side.

Municipal Ambulance Garage front façade from Sane Guruji road.

Municipal Ambulance Garage east block corner view from Sane Guruji road