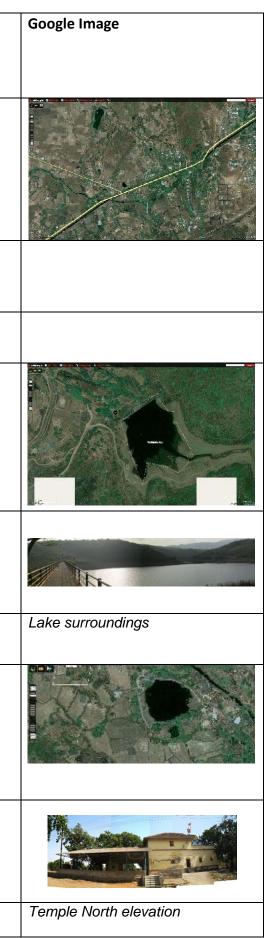

| Sr.<br>No | Survey Code                                               | Nature of<br>monuments,<br>buildings,<br>precincts,<br>etc. | Location                                                                                                                                                                                                                                                                                                                                                                                                                                                                                                                                                                                                                                                                                                                                                                                                                                                                                                                                                                                                                                                                                                                                                                                                                                                                                                                                                                                                                                                                                                                                                                                                                                                                                                                                                                                                                                                                                                                                                                                                                                                                                                                       | Ownership               | Usage                    | Special Feature                                                                                                            | Date of<br>construction | Classification             | State of<br>Preservation |
|-----------|-----------------------------------------------------------|-------------------------------------------------------------|--------------------------------------------------------------------------------------------------------------------------------------------------------------------------------------------------------------------------------------------------------------------------------------------------------------------------------------------------------------------------------------------------------------------------------------------------------------------------------------------------------------------------------------------------------------------------------------------------------------------------------------------------------------------------------------------------------------------------------------------------------------------------------------------------------------------------------------------------------------------------------------------------------------------------------------------------------------------------------------------------------------------------------------------------------------------------------------------------------------------------------------------------------------------------------------------------------------------------------------------------------------------------------------------------------------------------------------------------------------------------------------------------------------------------------------------------------------------------------------------------------------------------------------------------------------------------------------------------------------------------------------------------------------------------------------------------------------------------------------------------------------------------------------------------------------------------------------------------------------------------------------------------------------------------------------------------------------------------------------------------------------------------------------------------------------------------------------------------------------------------------|-------------------------|--------------------------|----------------------------------------------------------------------------------------------------------------------------|-------------------------|----------------------------|--------------------------|
| 130       | 521-PN-<br>Kandale-02-<br>Salt<br>Inspector's<br>office   | Salt inspector<br>office                                    | Pen, NH 17,<br>Taluka Pen of<br>Raigad District                                                                                                                                                                                                                                                                                                                                                                                                                                                                                                                                                                                                                                                                                                                                                                                                                                                                                                                                                                                                                                                                                                                                                                                                                                                                                                                                                                                                                                                                                                                                                                                                                                                                                                                                                                                                                                                                                                                                                                                                                                                                                | Salt<br>Commissionerate | Administrative<br>office | Prototype of<br>Administrative<br>building of the<br>colonial period                                                       | 1884                    | A(arc)<br>C(seh)           | Good                     |
|           | Street view                                               | View North                                                  | rener for the former of the fo | View North West         | Window detail            |                                                                                                                            |                         |                            |                          |
|           |                                                           | east corner                                                 |                                                                                                                                                                                                                                                                                                                                                                                                                                                                                                                                                                                                                                                                                                                                                                                                                                                                                                                                                                                                                                                                                                                                                                                                                                                                                                                                                                                                                                                                                                                                                                                                                                                                                                                                                                                                                                                                                                                                                                                                                                                                                                                                | corner                  | and date of<br>cont      |                                                                                                                            |                         |                            |                          |
| 131       | 524-PN-<br>Kashmire-01-<br>Shahpada<br>Dam and Lake       | Shahpada dam<br>and Lake                                    | Village<br>Kashmire,<br>Taluka Pen of<br>Raigad District                                                                                                                                                                                                                                                                                                                                                                                                                                                                                                                                                                                                                                                                                                                                                                                                                                                                                                                                                                                                                                                                                                                                                                                                                                                                                                                                                                                                                                                                                                                                                                                                                                                                                                                                                                                                                                                                                                                                                                                                                                                                       | Collector<br>Alibag     | Water body               | Large water<br>body.<br>Therefore an<br>important part<br>of river system.<br>Earthern dam<br>with dressed<br>stone facing | 19th Century            | C(seh)<br>I(Sce)           | Good                     |
|           |                                                           |                                                             |                                                                                                                                                                                                                                                                                                                                                                                                                                                                                                                                                                                                                                                                                                                                                                                                                                                                                                                                                                                                                                                                                                                                                                                                                                                                                                                                                                                                                                                                                                                                                                                                                                                                                                                                                                                                                                                                                                                                                                                                                                                                                                                                |                         |                          |                                                                                                                            |                         |                            |                          |
|           | Dam view<br>from south<br>west                            | Dam wall                                                    | Dam top view                                                                                                                                                                                                                                                                                                                                                                                                                                                                                                                                                                                                                                                                                                                                                                                                                                                                                                                                                                                                                                                                                                                                                                                                                                                                                                                                                                                                                                                                                                                                                                                                                                                                                                                                                                                                                                                                                                                                                                                                                                                                                                                   | Control Station         |                          |                                                                                                                            |                         |                            |                          |
| 132       | 543-PN-<br>Patnoli-01-<br>Patneshwar<br>Mandir<br>Complex | Patneshwar<br>Mandir<br>Complex                             | Village Patnoli,<br>Taluka Pen of<br>Raigad District                                                                                                                                                                                                                                                                                                                                                                                                                                                                                                                                                                                                                                                                                                                                                                                                                                                                                                                                                                                                                                                                                                                                                                                                                                                                                                                                                                                                                                                                                                                                                                                                                                                                                                                                                                                                                                                                                                                                                                                                                                                                           | Trust                   | Place of<br>worship      | Prototype of<br>temple complex<br>comprising of<br>main temple,<br>secondary<br>shrines,<br>deepmala and<br>water tank     | 19th century            | A(arc)(his)(cul)<br>C(seh) | Good                     |
|           |                                                           |                                                             |                                                                                                                                                                                                                                                                                                                                                                                                                                                                                                                                                                                                                                                                                                                                                                                                                                                                                                                                                                                                                                                                                                                                                                                                                                                                                                                                                                                                                                                                                                                                                                                                                                                                                                                                                                                                                                                                                                                                                                                                                                                                                                                                |                         |                          |                                                                                                                            |                         |                            |                          |
|           | Garbhagriha<br>elevation                                  | Sabhagriha<br>view                                          |                                                                                                                                                                                                                                                                                                                                                                                                                                                                                                                                                                                                                                                                                                                                                                                                                                                                                                                                                                                                                                                                                                                                                                                                                                                                                                                                                                                                                                                                                                                                                                                                                                                                                                                                                                                                                                                                                                                                                                                                                                                                                                                                | Deepmala                | Nandi                    | Lake view                                                                                                                  |                         |                            |                          |

| Sr.<br>No | Survey Code                                | Nature of<br>monuments,<br>buildings,<br>precincts,<br>etc. | Location                                                                                                     | Ownership         | Usage          | Special Feature                                                                                        | Date of<br>construction | Classification   | State of<br>Preservation |
|-----------|--------------------------------------------|-------------------------------------------------------------|--------------------------------------------------------------------------------------------------------------|-------------------|----------------|--------------------------------------------------------------------------------------------------------|-------------------------|------------------|--------------------------|
| 133       | 543-PN-<br>Patnoli-02-<br>Arched<br>Bridge | Patnoli arched<br>bridge                                    | Bridge over<br>tributary of<br>Bhogeshwar<br>river, village<br>Patnoli,<br>\Taluka Pen of<br>Raigad District | Grampanchayat     | Infrastructure | Arched bridge in<br>dressed stone<br>masonry                                                           | 19th century            | A(arc)<br>H(tec) | Good                     |
|           | Location View                              | Detail view 1                                               | Detail View 2                                                                                                |                   |                |                                                                                                        |                         |                  |                          |
| 134       | 543-PN-<br>Patnoli-03-<br>Patnoli Tank     | Patnoli Tank                                                | Next to Datta<br>Mandir,<br>village Patnoli,<br>Taluka Pen of<br>Raigad District                             | Grampanchayat     | Water body     | Water Tank with<br>a small dressed<br>stone ghat and a<br>brick lined well,<br>Well with brick<br>arch | 19th century            | A(arc)           | Good                     |
|           |                                            |                                                             |                                                                                                              |                   |                |                                                                                                        |                         |                  |                          |
|           | North View 1                               | East View                                                   | Steps view 1                                                                                                 | Step view 2       |                |                                                                                                        |                         |                  |                          |
| 135       | 543-PN-<br>Patnoli-04-<br>Patnoli Well     | Patnoli Well                                                | Near Datta<br>Mandir,<br>village Patnoli,<br>Taluka Pen of<br>Raigad District                                | Grampanchayat     | Well           | Large diameter<br>Dressed Stone<br>well                                                                | 19th century            | C(she)           | Good                     |
|           |                                            |                                                             |                                                                                                              |                   |                |                                                                                                        |                         |                  |                          |
|           | Location View                              | Internal steps<br>and well                                  | Well view 1                                                                                                  | Stone lining view |                |                                                                                                        |                         |                  |                          |