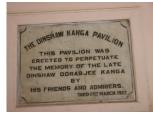

| 12.1 | Historical Background   | The Gymkhana was established in 1885. By August 1887 Mr. M. N. Wadia had prepared a plan for the pavilion. By 1888 the pavilion was constructed. There were three tennis courts, later the land was acquired by the western railway. It was an old fashioned pavilion, modeled on English country pavilion, a verandah for the players, upper verandah for the other gymkhana members, dressing rooms. In 1927 the new Dinshaw Kanga Pavillion was erected to perpetuate the memory of Late Dinshaw Dorabji Kanga, by his friends and admirers. In 1942 due to the onset of the World War II the gymkhana was shifted to Currimbhoy house on Waudby road for four years and was later acquired back. – (Centenary Souvenir 1885–1985) |  |

#### 344 PARSIGYMKHANA































| 345 MORAR BAUG |                                  |                 |                                                                                                                                                                                                                                                                                                                                       |