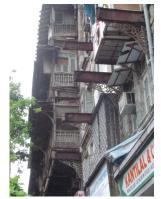

|
|      |                         | With their distinctive tall corner towers and conical roofs, Gold Mohur along<br>with its twin building, Gopal Nivas directly opposite occupies dominant<br>positions at this key intersection of Vardhaman Chowk. Additionally, it forms<br>a distinctive urban focal point on the sight line along Shamaldas Gandhi<br>Marg. Hence it is recommended to upgrade its listing from Grade III to IIB.                                                                                                                                                    |

## 356 GOLD MOHUR































#### 356 GOLD MOHUR































Abha Narain Lambah Associates Conservation Architects& Historic Building Consultants

| 357       | VALLABHDAS KANJI          | BUILDING                                                                                                                                                         |
|-----------|---------------------------|------------------------------------------------------------------------------------------------------------------------------------------------------------------|
| 1         | Commo                     | n Ref No: 2005/GII/357                                                                                                                                           |
|           | Card No                   | ): 41 WARMA STREET