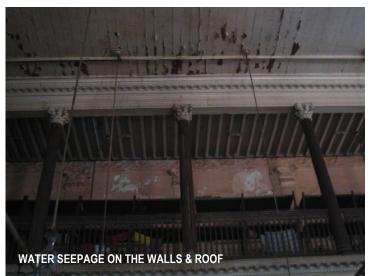

|
| 12.1 | Historical Background   | Sunderbagh (known by the British as the Monkey Temple), is<br>situated near Ramwadi and Vitthalwadi on Kalbadevi Road and<br>was named after Sunderdas who was a member of the Vani<br>community. On the main door is an inscription: "This temple is<br>built by Sunderdas son of Thakar Mulji Jetha and dedicated to<br>God Dwarkanathji in the year of Samvat 1931 Jestha Sudh 8th<br>Friday the 11th June 1875". <sup>1</sup> |

<sup>&</sup>lt;sup>1</sup> Sharada Dwivedi, Historian

#### 323 VITTALWADI TEMPLE





**DECORATIVE FIGURINES & STUCCO WORK** 















| 324        | RATHI BHAVAN                  |                                                                                                                                                     |
|------------|-------------------------------|-----------------------------------------------------------------------------------------------------------------------------------------------------|
|            | Common Ref no: 2              | 005/GII/ <b>324</b>                                                                                                                                 |
|            | Card No.: 8                   |                                                                                                                                                     |
|