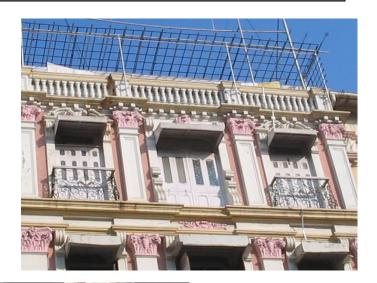

|  |
| 12.0 |                         | ADDITIONAL NOTES/REFERENCES/DOCUMENTS<br>AVAILABLE/RECOMMENDATIONS & SUGGESTIONS FOR<br>IMPLEMENTATION<br>The signage on the front façade is very bulky and obliterates the<br>architectural detailing and arches behind it. It is recommended that this<br>signage be sensitively located to enhance the architectural integrity of the<br>street facing façade. |  |

#### LISTING & GRADING OF HERITAGE BUILDINGS & PRECINCTS IN MUMBAI TASK II: Review of Sr. No. 317 to 632 of the Heritage Regulations

#### 324 RATHI BHAVAN























MI

Abha Narain Lambah Associates Conservation Architects& Historic Building Consultants

#### LISTING & GRADING OF HERITAGE BUILDINGS & PRECINCTS IN MUMBAI TASK II: Review of Sr. No 317 to 632 of the Heritage Regulations

| 325   | KEDAR BUILDING                |