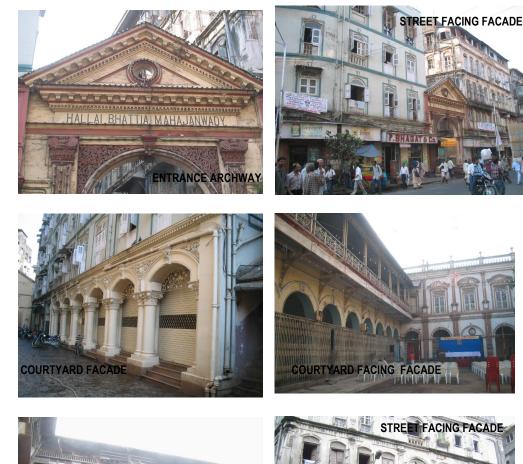

ominated for the 1989 Urban Heritage Awards.                                                                                                                                                                                                                                                                                                                                                                                                                                                                                                                                                                                                                                                                                                                                              |

## 326 HALLAI BHATTIA MAHAJANWADI



















## 326 HALLAI BHATTIA MAHAJANWADI

































Abha Narain Lamban Associates Conservation Architects& Historic Building Consultants

| 327        | WAGHWADI BUILDING          | 3                                                                       |                                                                                                                                                                                                                                                               |