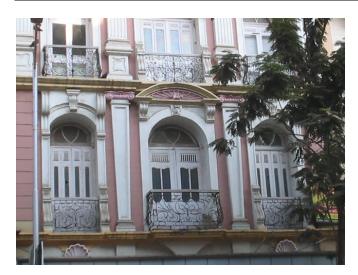

|  |
| 12.0 |                         | ADDITIONAL NOTES/REFERENCES/DOCUMENTS<br>AVAILABLE/RECOMMENDATIONS & SUGGESTIONS FOR<br>IMPLEMENTATION<br>The signage on the front façade is very bulky and obliterates the<br>architectural detailing and arches behind it. It is recommended that this<br>signage be sensitively located to enhance the architectural integrity of the<br>street facing façade. |  |

#### LISTING & GRADING OF HERITAGE BUILDINGS & PRECINCTS IN MUMBAI TASK II: Review of Sr. No. 317 to 632 of the Heritage Regulations

#### 324 RATHI BHAVAN























MI

Abha Narain Lambah Associates Conservation Architects& Historic Building Consultants

#### LISTING & GRADING OF HERITAGE BUILDINGS & PRECINCTS IN MUMBAI TASK II: Review of Sr. No 317 to 632 of the Heritage Regulations

| 325   | KEDAR BUILDING                |