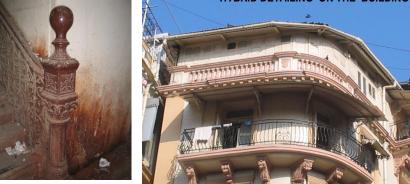

| 318          | ZAOBA RAM MANDIR        |                                                                                                                                                                                                                                                                                                                                                                                                                                                                                                                                                    |
|--------------|-------------------------|----------------------------------------------------------------------------------------------------------------------------------------------------------------------------------------------------------------------------------------------------------------------------------------------------------------------------------------------------------------------------------------------------------------------------------------------------------------------------------------------------------------------------------------------------|
|              |                         | <ul> <li>structural timber members are free from any cracks and warping or sagging. The end condition of the members also appears to be dry.</li> <li>The windows and doors however, on the east side elevation are in a dilapidated state. This is mainly due to it being unoccupied and in a state of disuse. All wooden frames and shutters are rotting due to constant contact with water dripping from the roof and pipes.</li> <li>Also majority of the openings are in filled with brick or blocked using wooden members or ply.</li> </ul> |
|              | Roofing                 | The fascia boards and gutters are missing from the pitched roof. Also, the<br>end tiles are broken, missing or displaced. The ridge tiles are absent<br>causing the roof to be in a state of total disrepair.<br>The Shikar (onion shaped domical roof over the main temple) is free from<br>any seepage on the inside. The outside also appears to be intact without<br>cracks and fissures.                                                                                                                                                      |
|              | Articulation & Finishes | The articulation in the main temple is in the original state and shows no signs of deterioration. The rear residential part of the building is in a dilapidated state and all articulation including fanlights and door / window frames and shutters are decaying.                                                                                                                                                                                                                                                                                 |
|              | Services                | The downtake and sanitation pipes are in a state of disrepair. They are rusted and have cracks through which water leaks. All gutters are broken and further increase the dripping of water from the roof edge.                                                                                                                                                                                                                                                                                                                                    |
| .9           | Outbuildings            | There are no outbuildings within the plot.                                                                                                                                                                                                                                                                                                                                                                                                                                                                                                         |
| 9.10<br>10.0 | Overall Condition       | Temple – fair, residences at the rear – poor<br>Maintenance level: Regular with lack of conservation sensitivity.<br>TRANSFORMATION                                                                                                                                                                                                                                                                                                                                                                                                                |
| 10.1         | Form                    | There are no additions of upper floors or extensions to the building.<br>Due to the building being unoccupied, all windows and openings on the<br>East façade are blocked or infilled. This reduces the transparency of the<br>building.                                                                                                                                                                                                                                                                                                           |
| 10.2         | Structure               | Though the structure at the rear is in a poor state, No major structural transformations have been carried out.<br>The front of the building, with the temple also does not show any structural transformations.                                                                                                                                                                                                                                                                                                                                   |
|              | Articulation & Finishes | Articulation in the temple, including trelliswork in stone, timber and stone<br>balusters, open balcony and verandah on the upper floor is intact.<br>The rear and side elevations of the building have lost all their articulation<br>in the form of window frames and shutters.                                                                                                                                                                                                                                                                  |
| 11.0         |                         | DP REMARKS/PERCEIVED THREATS                                                                                                                                                                                                                                                                                                                                                                                                                                                                                                                       |
| 11.0         |                         | None                                                                                                                                                                                                                                                                                                                                                                                                                                                                                                                                               |
| 12.0         |                         | ADDITIONAL NOTES/REFERENCES/DOCUMENTS<br>AVAILABLE/RECOMMENDATIONS & SUGGESTIONS FOR<br>IMPLEMENTATION                                                                                                                                                                                                                                                                                                                                                                                                                                             |
| 2.1          | Historical Background   | The temple, constructed in the first decade of the 20th century has three main deities crafted in marble of Rama in the center, with Sita to the left and Lakshman to the right, covered by a gilded canopy and with a brass railing in front.                                                                                                                                                                                                                                                                                                     |