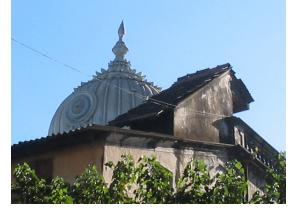

|
| 2.1          | Historical Background   | The temple, constructed in the first decade of the 20th century has three main deities crafted in marble of Rama in the center, with Sita to the left and Lakshman to the right, covered by a gilded canopy and with a brass railing in front.                                                                                                                                                                                                                                                                                                     |

## 318 ZAOBA RAM MANDIR





DECORATIVE FANLIGHTS & DETERIORATION OF OPENINGS ON EAST WALL



DECORATIVE TRELLIS WORK







DOMICAL SHIKHARA – A CHARACTER DEFINING ELEMENT







# PHOTODOCUMENTATING THE STRUCTURE

| 319        | ZAOBA WADI PRECINCT         |                                                                                             |
|------------|-----------------------------|---------------------------------------------------------------------------------------------|
|            |                             | Common Ref no:                                                                              |
|            |                             | 2005/GII/319                                                                                |
|            |                             | Card No.: 3                                                                                 |
|            |                             | Ward (Part): C War