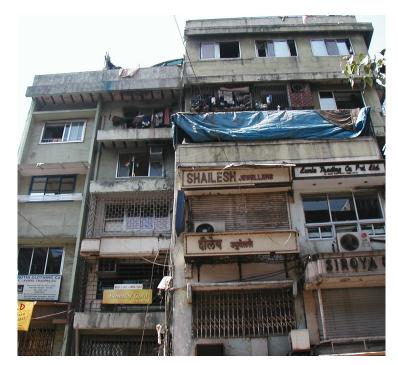

|
| 12.0 |                         | ADDITIONAL NOTES/REFERENCES/DOCUMENTS<br>AVAILABLE/RECOMMENDATIONS & SUGGESTIONS<br>FOR IMPLEMENTATION                                                                                                                                                                                                             |
|      |                         | The building doesn't show any architectural character and has lost its value. With the urban development the building has undergone tremendous changes both internal and externally. It stands as any other building in the surrounding and can not be easily found out. Hence it should be deleted from the list. |

# 359 USTAD BUILDING







| 360               | BUILDING NO.126-134         |                                                                                                                                                  |
|-------------------|-----------------------------|--------------------------------------------------------------------------------------------------------------------------------------------------|
|                   |                             | on Ref No: 2005/GII/ <b>360</b><br>lo: 44<br>Part): C Ward<br>: 1452<br>ea: 250.84 sq m<br>sHEIKH MEMON STREET<br>sHEIKH MEMON STREET<br>utrauño |
| A Maria           | Card N                      | lo: 44