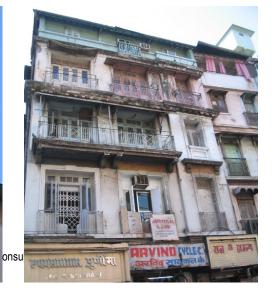

to replastering. |  |
| 11.0 |                         | DP REMARKS/PERCEIVED THREATS                                                                                                      |  |
|      |                         | None                                                                                                                              |  |
| 12.0 |                         | ADDITIONAL NOTES/REFERENCES/DOCUMENTS<br>AVAILABLE/RECOMMENDATIONS & SUGGESTIONS FOR<br>IMPLEMENTATION                            |  |
| 12.1 |                         | Not applicable as the building has lost its architectural and urban group value<br>and is deleted from the list                   |  |

# 322 KANJI GOKULDAS BUILDING







INSENSITIVE RECONSRUCTION HAS LED TO LOSS OF DETAILS









| 323 | VITTALWADI TEMPLE            |                  |                         |                                                    |
|-----|------------------------------|------------------|-------------------------|----------------------------------------------------|
|     |                              | Common Ref no    | o: 2005/GII/ <b>323</b> | Altally in the Inder in                            |
|     |                              | Card No.: 7      |                         |                                                    |
|     |                              | Ward (Part): C V | Ward                    |                                                    |
|     |                              | CS No. 1852      |                         |