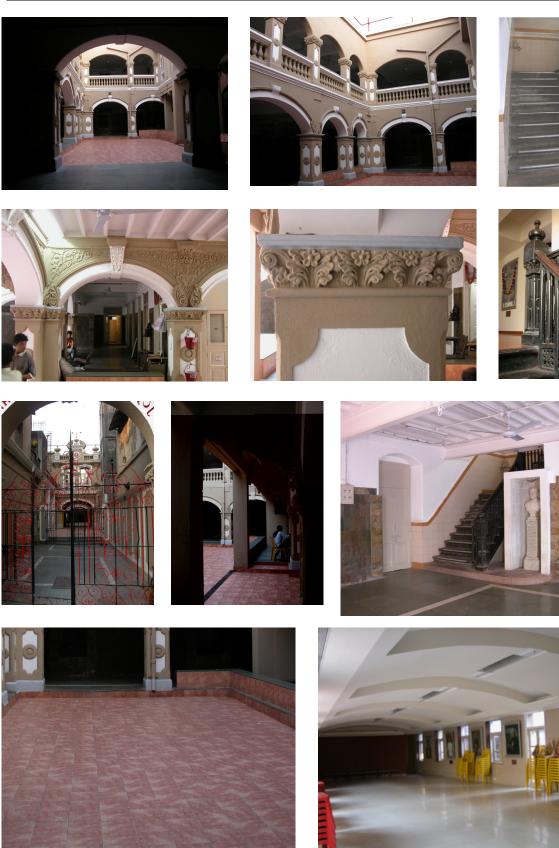

|------|-----------------------|---------------------------------------------------------------------------------------------------------------------------------------------------------------------------------------------------------------------------------------------------------------------------------------------------------------------------------------------------------------------|
| 12.1 | Historical Background | Morarbaug was built by Morarbhai Vijbhukhandas Malvi at a total expenditure of 97977 Rupees, 2 annnas and 6 paise. The land belonged to his wife and the hall was constructed for the community. The foundation stone was laid on 1 <sup>st</sup> September 1910 and the hall was opened to the public on 12 <sup>th</sup> September 1912. (From: The stone plaque) |

345 MORAR BAUG



TH

| 346   | DINESH BHUVAN              |