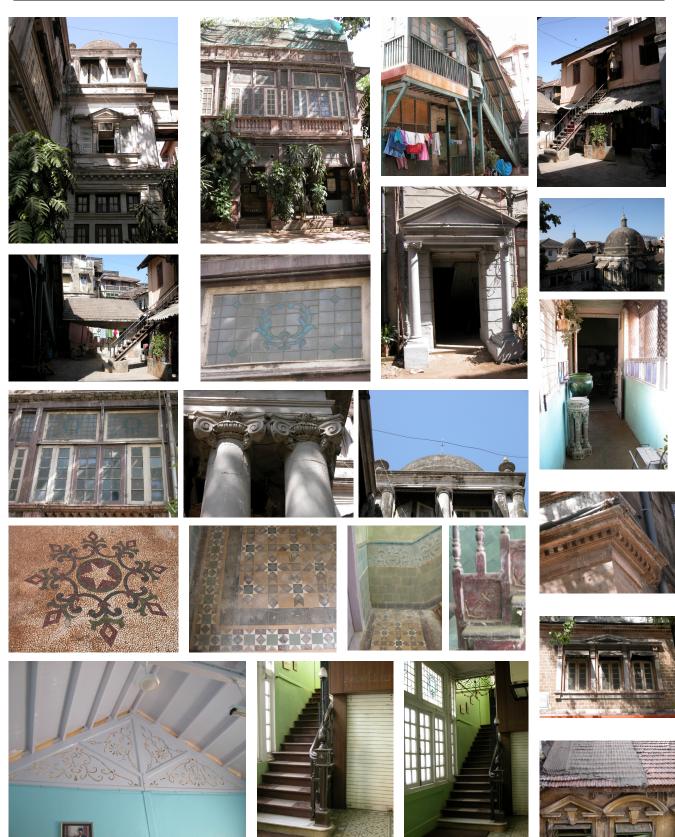

|
| 11.0 |                       | DP REMARKS/PERCEIVED THREATS                                                                                                             |
|      |                       | Urgent need of restoration of the Nawab House                                                                                            |
| 12.0 |                       | ADDITIONAL NOTES / REFERENCES/DOCUMENTS<br>AVAILABLE/RECOMMENDATIONS & SUGGESTIONS FOR<br>IMPLEMENTATION                                 |
| 12.1 | Historical Background | Nhava House was the residence and office of Sir Mohammad Yusuf, while Nawab House was used as ball rooms and dinning areas. <sup>1</sup> |

<sup>&</sup>lt;sup>1</sup> Trustees of Sir Mohammad Ismail Yusuf Trust

### 338 NHAVA HOUSE





| 339     | MADHAV BAUG COMP