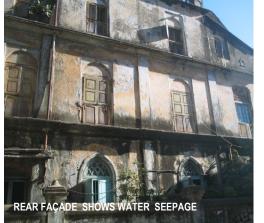

|
| 2.1          | Historical Background   | The temple, constructed in the first decade of the 20th century has three main deities crafted in marble of Rama in the center, with Sita to the left and Lakshman to the right, covered by a gilded canopy and with a brass railing in front.                                                                                                                                                                                                                                                                                                     |

## 318 ZAOBA RAM MANDIR





DECORATIVE FANLIGHTS & DETERIORATION OF OPENINGS ON EAST WALL



DECORATIVE TRELLIS WORK







DOMICAL SHIKHARA – A CHARACTER DEFINING ELEMENT







# PHOTODOCUMENTATING THE STRUCTURE

| 319        | ZAOBA WADI PRECINCT         |                                                                                             |
|------------|-----------------------------|---------------------------------------------------------------------------------------------|
|            |                             | Common Ref no:                                                                              |
|            |                             | 2005/GII/319                                                                                |
|            |                             | Card No.: 3                                                                                 |
|            |                             | Ward (Part): C Ward