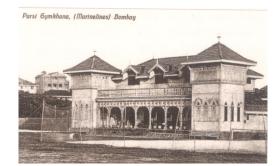

2.1 | Historical Background   | The Gymkhana was established in 1885. By August 1887 Mr. M. N. Wadia had prepared a plan for the pavilion. By 1888 the pavilion was constructed. There were three tennis courts, later the land was acquired by the western railway. It was an old fashioned pavilion, modeled on English country pavilion, a verandah for the players, upper verandah for the other gymkhana members, dressing rooms. In 1927 the new Dinshaw Kanga Pavillion was erected to perpetuate the memory of Late Dinshaw Dorabji Kanga, by his friends and admirers. In 1942 due to the onset of the World War II the gymkhana was shifted to Currimbhoy house on Waudby road for four years and was later acquired back. – (Centenary Souvenir 1885–1985) |  |

#### 344 PARSIGYMKHANA































| 345 MORAR BAUG |                                  |                 |                                                                                                                                                                                                                                                                                                                                       |