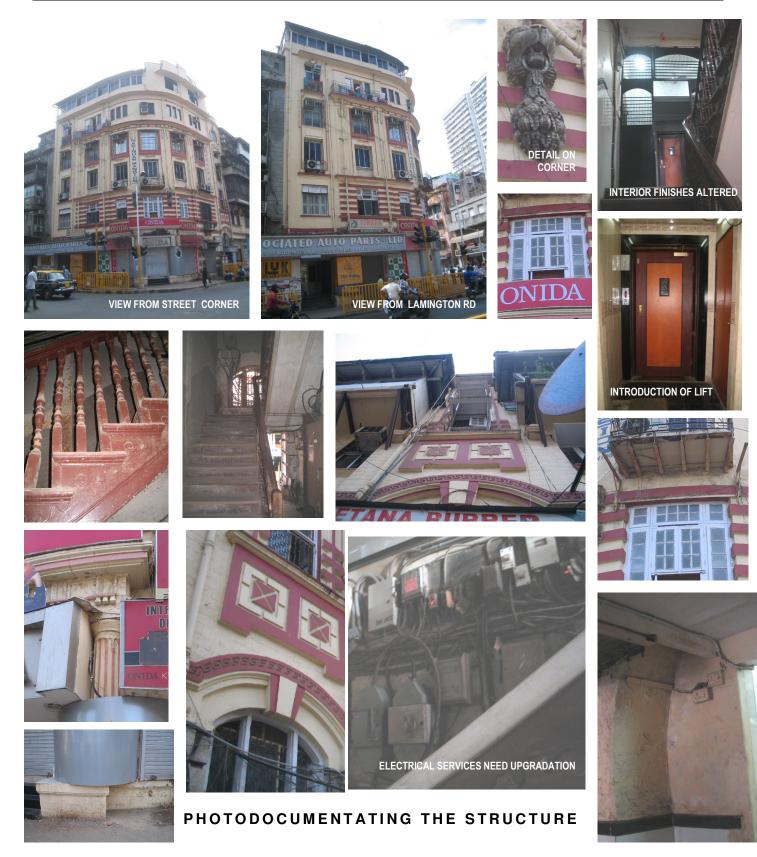

|
| 12.0 |                  | ADDITIONAL NOTES/REFERENCES/DOCUMENTS<br>AVAILABLE/RECOMMENDATIONS & SUGGESTIONS<br>FOR IMPLEMENTATION<br>The building has been altered extensively in terms of its material and<br>finishes and the addition of two stories has resulted in the loss of its<br>architectural integrity. It is thus recommended that the building be<br>down graded fr4om its existing Grade II A to Grade III. |

## 320 NAGINDAS MANSION



| 321