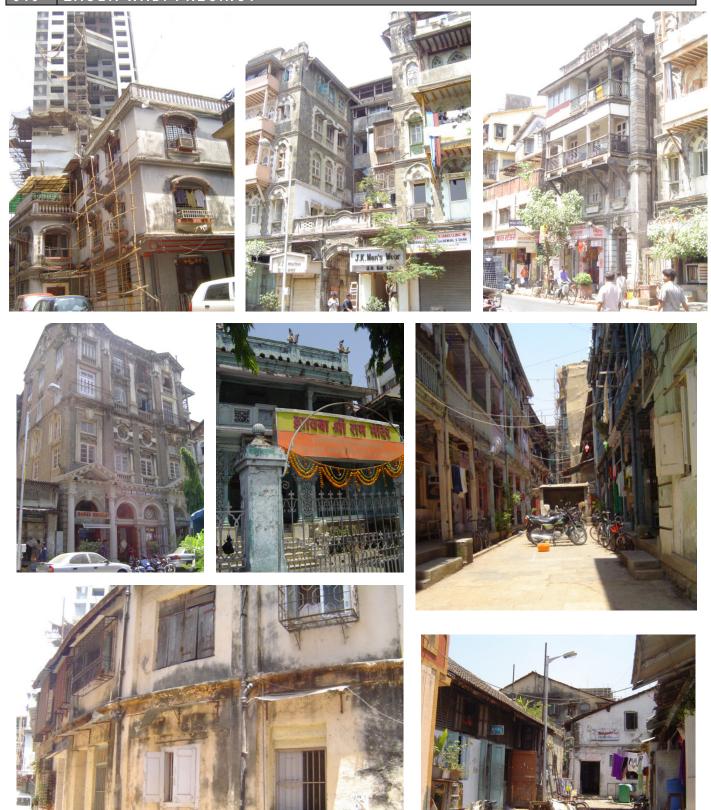

|

## 319 ZAOBA WADI PRECINCT



Abha Narain Lambah Associates Conservation Architects & Historic Building Consultants

# 319 ZAOBA WADI PRECINCT



**EXISTING PRECINCT MAP** 

| 320                 | NAGINDAS MANSION           |