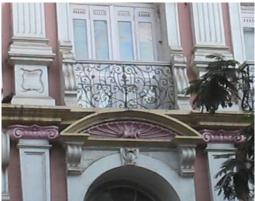

|  |
| 12.0 |                         | ADDITIONAL NOTES/REFERENCES/DOCUMENTS<br>AVAILABLE/RECOMMENDATIONS & SUGGESTIONS FOR<br>IMPLEMENTATION<br>The signage on the front façade is very bulky and obliterates the<br>architectural detailing and arches behind it. It is recommended that this<br>signage be sensitively located to enhance the architectural integrity of the<br>street facing façade. |  |

#### LISTING & GRADING OF HERITAGE BUILDINGS & PRECINCTS IN MUMBAI TASK II: Review of Sr. No. 317 to 632 of the Heritage Regulations

#### 324 RATHI BHAVAN























MI

Abha Narain Lambah Associates Conservation Architects& Historic Building Consultants

#### LISTING & GRADING OF HERITAGE BUILDINGS & PRECINCTS IN MUMBAI TASK II: Review of Sr. No 317 to 632 of the Heritage Regulations

| 325   | KEDAR BUILDING                |