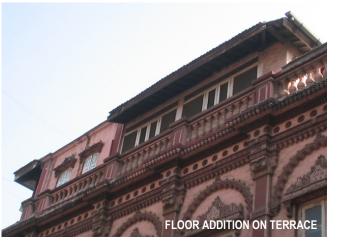

|
| 12.1 | Historical Background   | Sunderbagh (known by the British as the Monkey Temple), is<br>situated near Ramwadi and Vitthalwadi on Kalbadevi Road and<br>was named after Sunderdas who was a member of the Vani<br>community. On the main door is an inscription: "This temple is<br>built by Sunderdas son of Thakar Mulji Jetha and dedicated to<br>God Dwarkanathji in the year of Samvat 1931 Jestha Sudh 8th<br>Friday the 11th June 1875". <sup>1</sup> |

<sup>&</sup>lt;sup>1</sup> Sharada Dwivedi, Historian

#### 323 VITTALWADI TEMPLE





**DECORATIVE FIGURINES & STUCCO WORK** 















| 324        | RATHI BHAVAN                  |                                                                                                                                                     |
|------------|-------------------------------|-----------------------------------------------------------------------------------------------------------------------------------------------------|
|            | Common Ref no: 2              | 005/GII/ <b>324</b>                                                                                                                                 |
|            | Card No.: 8                   |                                                                                                                                                     |
|