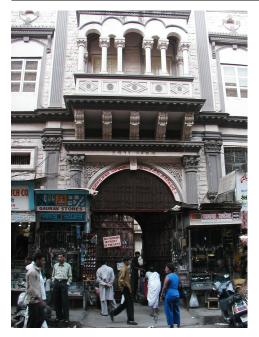

| amalgamation of neo-Classic and vernacular style elements. Its main                                           |
|      |                                    | façade makes a very strong presence on the streetscape and is worthy of                                       |
|      |                                    | preservation. In addition, it is archetypal of the early 20th century period                                  |
|      |                                    | that it was built in and has significant value to the Digambar Jain                                           |
|      |                                    | community.                                                                                                    |

## 362 SUKHANAND DHARAMSHALA



























Abha Narain Lambah Associates Conservation Architects& Historic Building Consultants

| 363                 | HIRA BAUG                         |                          |                                                                                                                                          |
|---------------------|-----------------------------------|--------------------------|------------------------------------------------------------------------------------------------------------------------------------------|
|                     | Commo                             | n Ref No: 200            | )5/GII/363                                                                                                                               |
| Card No: