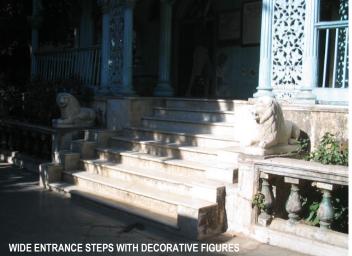

|
| 2.1          | Historical Background   | The temple, constructed in the first decade of the 20th century has three main deities crafted in marble of Rama in the center, with Sita to the left and Lakshman to the right, covered by a gilded canopy and with a brass railing in front.                                                                                                                                                                                                                                                                                                     |

## 318 ZAOBA RAM MANDIR





DECORATIVE FANLIGHTS & DETERIORATION OF OPENINGS ON EAST WALL



DECORATIVE TRELLIS WORK







DOMICAL SHIKHARA – A CHARACTER DEFINING ELEMENT







# PHOTODOCUMENTATING THE STRUCTURE

| 319        | ZAOBA WADI PRECINCT         |                                                                                             |
|------------|-----------------------------|---------------------------------------------------------------------------------------------|
|            |                             | Common Ref no:                                                                              |
|            |                             | 2005/GII/319                                                                                |
|            |                             | Card No.: 3                                                                                 |
|