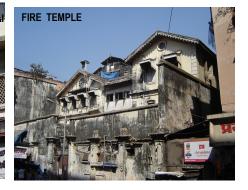

|
|      |                         | AVAILABLE/RECOMMENDATIONS & SUGGESTIONS                                                                                                                                            |
|      |                         | FOR IMPLEMENTATION                                                                                                                                                                 |
|      |                         | Not applicable as the precinct has lost its architectural and urban group value and is deleted from the list. However the buildings worthy of listing should be listed separately. |



# 361 TRINITY STREET PRECINCT

























GENERAL VIEWS OF THE PRECINCT

## 361 TRINITY STREET PRECINCT









PEDIMENT OF SETH RUSTOMJI SORABJI



























Auna Ivarani Lannoah Associates Conservation Architects& Historic Building Consultants

361-viii

| houses a newly refurbished lecture hall replete with modern amenities like