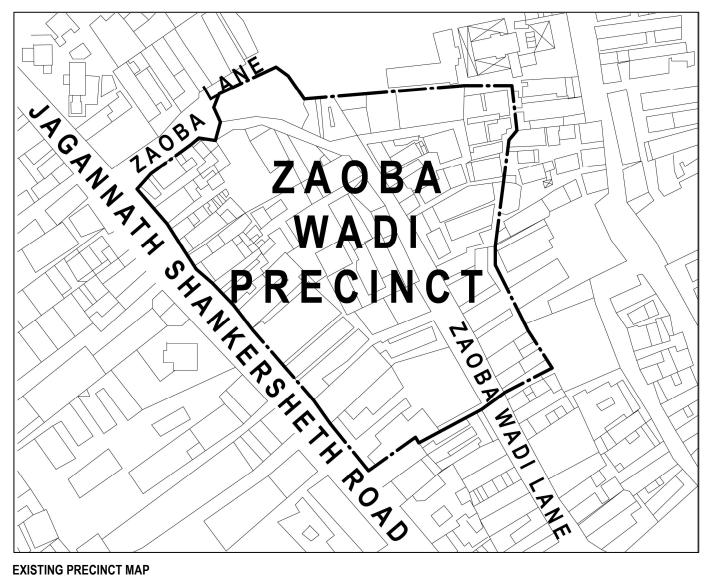

|

## 319 ZAOBA WADI PRECINCT



Abha Narain Lambah Associates Conservation Architects & Historic Building Consultants

# 319 ZAOBA WADI PRECINCT



**EXISTING PRECINCT MAP** 

| 320                 | NAGINDAS MANSION           |